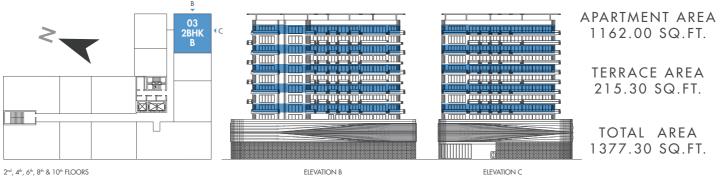

DI

2<sup>nd</sup>, 4<sup>th</sup>, 6<sup>th</sup>, 8<sup>th</sup> & 10<sup>th</sup> FLOORS

巛 PRESTIGE ONE

巛 PRESTIGE ONE

巛 PRESTIGE ONE

3<sup>rd</sup> 5<sup>th</sup> 7<sup>th</sup> 9<sup>th</sup> FLOORS

巛 PRESTIGE ONE

3rd, 5th, 7th & 9th FLOORS

**///** PRESTIGE ONE

3rd, 5th, 7th & 9th FLOORS

3<sup>rd</sup>, 5<sup>th</sup>, 7<sup>th</sup> & 9<sup>th</sup> FLOORS

ELEVATION C

3rd, 5th, 7th & 9th FLOORS

PRESTIGE ONE

PRESTIGE ONE