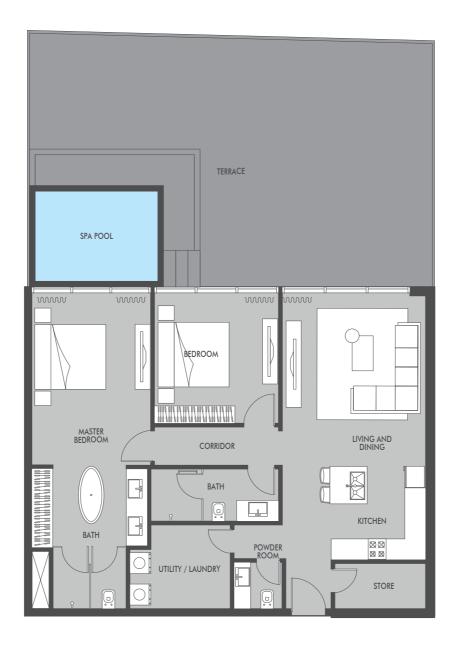

PRESTIGE ONE

TOTAL AREA 1463.60 SQ.FT.

3rd, 5th, 7th & 9th FLOORS

т

пΠ

Π

ELEVATION A

┢ 

巛 PRESTIGE ONE

09 2BHK

D

All drawings and dimensions are approximate. Drawings are not to scale and are subject to change without notice. The developer reserves the right to make revisions. The units are measured at typical floor in the building and columns may vary in size depending on the floor level. The furnishings and accessories shown are for representation only. The length and width of the Unit and balaony varies depending on which floor and which orientation the unit is located within the building to comply with the building authority regulations. Apartment unit sizes may vary. Actual unit sizes will be reflected on the Sales and Purchase Agreement.