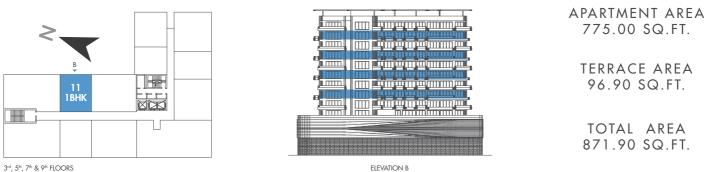

DI

2<sup>nd</sup>, 4<sup>th</sup>, 6<sup>th</sup>, 8<sup>th</sup> & 10<sup>th</sup> FLOORS

巛 PRESTIGE ONE

巛 PRESTIGE ONE

巛 PRESTIGE ONE

3<sup>rd</sup> 5<sup>th</sup> 7<sup>th</sup> 9<sup>th</sup> FLOORS

巛 PRESTIGE ONE

3rd, 5th, 7th & 9th FLOORS

**///** PRESTIGE ONE

3rd, 5th, 7th & 9th FLOORS

3<sup>rd</sup>, 5<sup>th</sup>, 7<sup>th</sup> & 9<sup>th</sup> FLOORS

ELEVATION C

3rd, 5th, 7th & 9th FLOORS

PRESTIGE ONE

PRESTIGE ONE