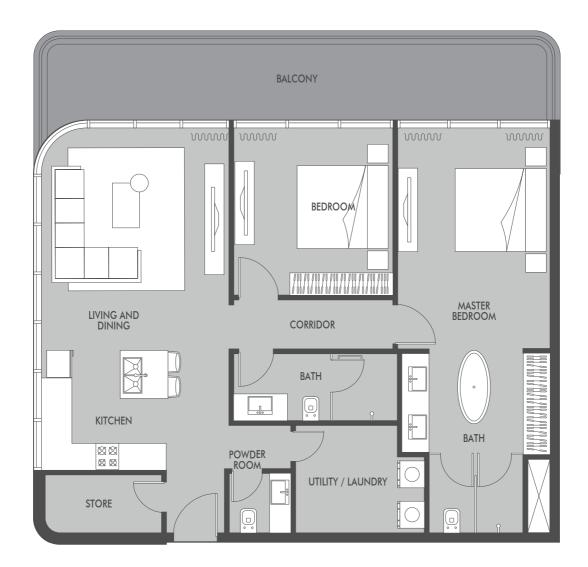

10<sup>th</sup> FLOORS









2<sup>nd</sup>, 4<sup>th</sup>, 6<sup>th</sup>, 8<sup>th</sup> & 10<sup>th</sup> FLOORS

ELEVATION C









2<sup>nd</sup>, 4<sup>th</sup>, 6<sup>th</sup>, 8<sup>th</sup> & 10<sup>th</sup> FLOORS

ELEVATION C

**III** Prestige one







PRESTIGE ONE







PRESTIGE ONE







PRESTIGE ONE





All drawings and dimensions are approximate. in the building and columns may vary in size d on which floor and which or intation the unit i and Purchase Agreement.

DI





2<sup>nd</sup>, 4<sup>th</sup>, 6<sup>th</sup>, 8<sup>th</sup> & 10<sup>th</sup> FLOORS

巛 PRESTIGE ONE







巛 PRESTIGE ONE







巛 PRESTIGE ONE

3<sup>rd</sup> 5<sup>th</sup> 7<sup>th</sup> 9<sup>th</sup> FLOORS







巛 PRESTIGE ONE







3rd, 5th, 7th & 9th FLOORS

**///** PRESTIGE ONE







3rd, 5th, 7th & 9th FLOORS









3<sup>rd</sup>, 5<sup>th</sup>, 7<sup>th</sup> & 9<sup>th</sup> FLOORS

ELEVATION C









3rd, 5th, 7th & 9th FLOORS









PRESTIGE ONE







PRESTIGE ONE







PRESTIGE ONE







TOTAL AREA 1463.60 SQ.FT.

3rd, 5th, 7th & 9th FLOORS

т

пΠ

Π

ELEVATION A

┢ 

巛 PRESTIGE ONE

09 2BHK

D

All drawings and dimensions are approximate. Drawings are not to scale and are subject to change without notice. The developer reserves the right to make revisions. The units are measured at typical floor in the building and columns may vary in size depending on the floor level. The furnishings and accessories shown are for representation only. The length and width of the Unit and balaony varies depending on which floor and which orientation the unit is loc