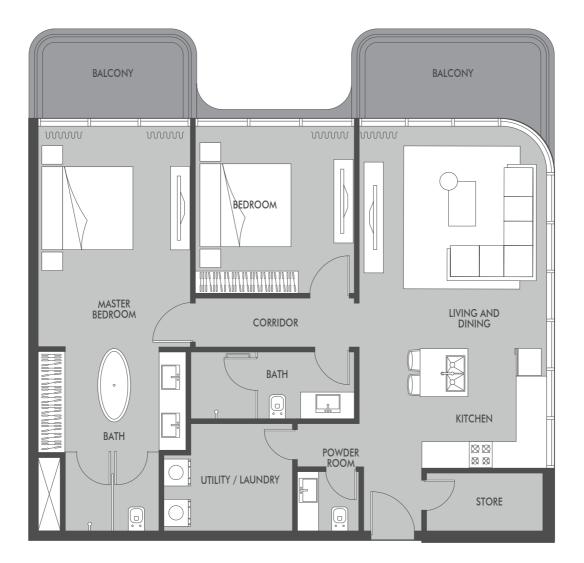

#### APARTMENTS

巛 PRESTIGE ONE

09 2BHK

D

All drawings and dimensions are approximate. Drawings are not to scale and are subject to change without notice. The developer reserves the right to make revisions. The units are measured at typical floor in the building and columns may vary in size depending on the floor level. The furnishings and accessories shown are for representation only. The length and width of the Unit and balaony varies depending on which floor and which orientation the unit is located within the building to comply with the building authority regulations. Apartment unit sizes may vary. Actual unit sizes will be reflected on the Sales and Purchase Agreement.