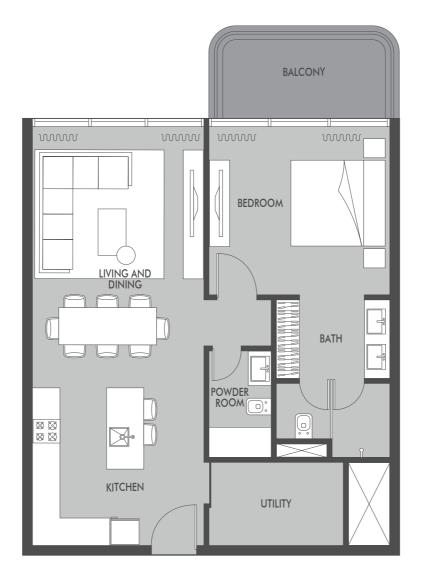

巛 PRESTIGE ONE

09 2BHK

D

All drawings and dimensions are approximate. Drawings are not to scale and are subject to change without notice. The developer reserves the right to make revisions. The units are measured at typical floor in the building and columns may vary in size depending on the floor level. The furnishings and accessories shown are for representation only. The length and width of the Unit and balaony varies depending on which floor and which orientation the unit is located within the building to comply with the building authority regulations. Apartment unit sizes may vary. Actual unit sizes will be reflected on the Sales and Purchase Agreement.