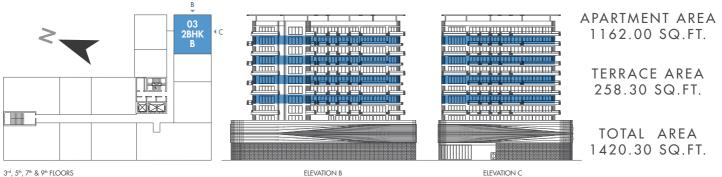

3rd, 5th, 7th & 9th FLOORS

**///** PRESTIGE ONE

3rd, 5th, 7th & 9th FLOORS

3<sup>rd</sup>, 5<sup>th</sup>, 7<sup>th</sup> & 9<sup>th</sup> FLOORS

ELEVATION C

3rd, 5th, 7th & 9th FLOORS

PRESTIGE ONE

PRESTIGE ONE

PRESTIGE ONE

TOTAL AREA 1463.60 SQ.FT.

3rd, 5th, 7th & 9th FLOORS

т

пΠ

Π

ELEVATION A

┢ 