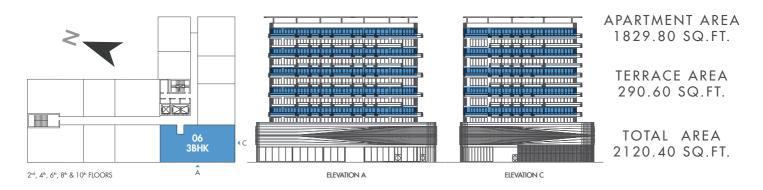

PRESTIGE ONE

PRESTIGE ONE

2<sup>nd</sup> | 4<sup>th</sup> | 6<sup>th</sup> | 8<sup>th</sup> | 10<sup>th</sup> FLOORS

2<sup>nd</sup>, 4<sup>th</sup>, 6<sup>th</sup>, 8<sup>th</sup> & 10<sup>th</sup> FLOORS

2<sup>nd</sup>, 4<sup>th</sup>, 6<sup>th</sup>, 8<sup>th</sup> & 10<sup>th</sup> FLOORS

**///** PRESTIGE ONE

2<sup>nd</sup>, 4<sup>th</sup>, 6<sup>th</sup>, 8<sup>th</sup> & 10<sup>th</sup> FLOORS

2<sup>nd</sup>, 4<sup>th</sup>, 6<sup>th</sup>, 8<sup>th</sup> & 10<sup>th</sup> FLOORS