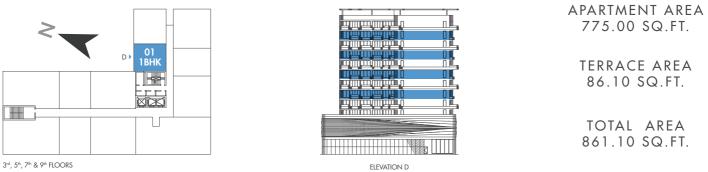

3rd, 5th, 7th & 9th FLOORS

**///** PRESTIGE ONE

3rd, 5th, 7th & 9th FLOORS

3<sup>rd</sup>, 5<sup>th</sup>, 7<sup>th</sup> & 9<sup>th</sup> FLOORS

ELEVATION C

3rd, 5th, 7th & 9th FLOORS

PRESTIGE ONE

PRESTIGE ONE

Tee

ELEVATION D

3rd, 5th, 7th & 9th FLOORS

JJU ĺΪÌÌ PRESTIGE ONE

All drawings and dimensions are approximate. Drawings are not to scale and are subject to change without notice. The developer reserves the right to make revisions. The units are measured at typical floor in the building and columns may vary in size depending on the floor level. The furnishings and accessories shown are for representation only. The length and width of the Unit and balcony varies depending on which floor and which not reationation the unit is located within the building to comply with the building authority regulations. Apartment unit sizes may vary. Actual unit sizes will be reflected on the Sales and Purchase Agreement.