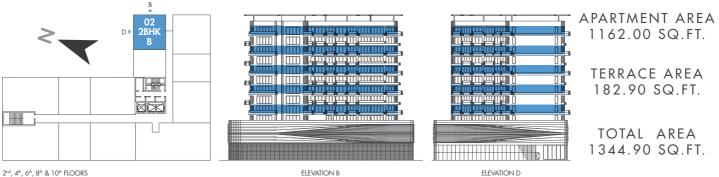

PRESTIGE ONE

PRESTIGE ONE

2<sup>nd</sup> | 4<sup>th</sup> | 6<sup>th</sup> | 8<sup>th</sup> | 10<sup>th</sup> FLOORS

2<sup>nd</sup>, 4<sup>th</sup>, 6<sup>th</sup>, 8<sup>th</sup> & 10<sup>th</sup> FLOORS

2<sup>nd</sup>, 4<sup>th</sup>, 6<sup>th</sup>, 8<sup>th</sup> & 10<sup>th</sup> FLOORS

**///** PRESTIGE ONE

2<sup>nd</sup>, 4<sup>th</sup>, 6<sup>th</sup>, 8<sup>th</sup> & 10<sup>th</sup> FLOORS

2<sup>nd</sup>, 4<sup>th</sup>, 6<sup>th</sup>, 8<sup>th</sup> & 10<sup>th</sup> FLOORS