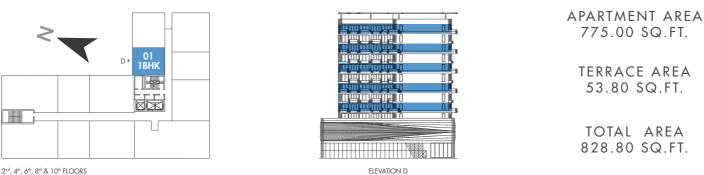

PRESTIGE ONE

PRESTIGE ONE

2<sup>nd</sup> | 4<sup>th</sup> | 6<sup>th</sup> | 8<sup>th</sup> | 10<sup>th</sup> FLOORS

2<sup>nd</sup>, 4<sup>th</sup>, 6<sup>th</sup>, 8<sup>th</sup> & 10<sup>th</sup> FLOORS

巛 PRESTIGE ONE

All drawings and dimensions are approximate. Drawings are not to scale and are subject to change without notice. The developer reserves the right to make revisions. The units are measured at typical floor in the building and columns may vary in size depending on the floor level. The furnishings and accessories shown are for representation only. The length and width of the Unit and balcony varies depending on which floor and which orientation the unit is located within the building to comply with the building authority regulations. Apartment unit sizes may vary. Actual unit sizes will be reflected on the Sales and Purchase Agreement.