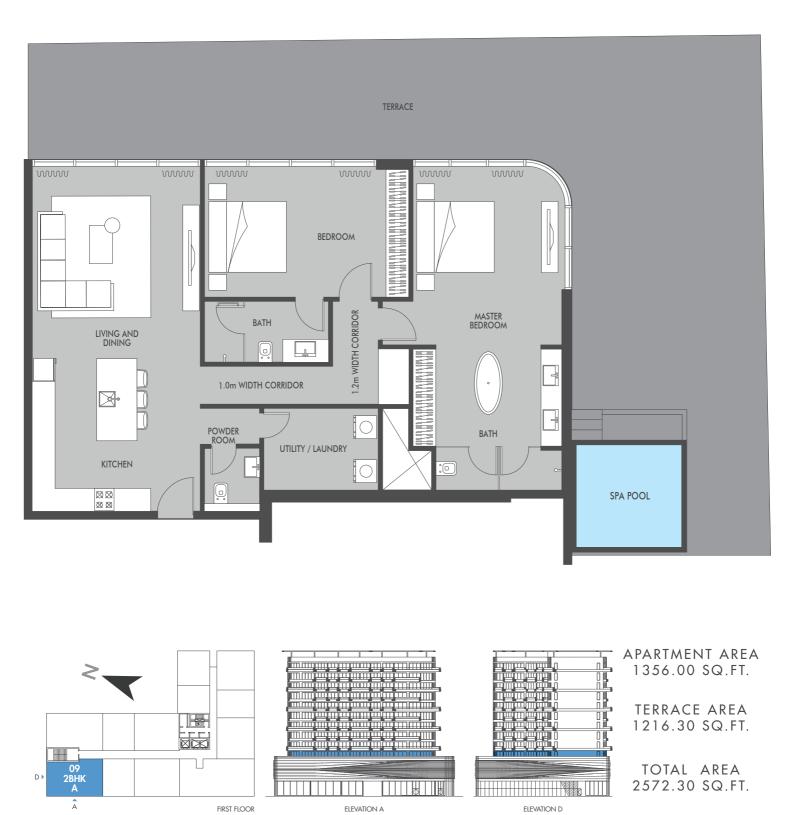

巛 PRESTIGE ONE

09 2BHK

D

All drawings and dimensions are approximate. Drawings are not to scale and are subject to change without notice. The developer reserves the right to make revisions. The units are measured at typical floor in the building and columns may vary in size depending on the floor level. The furnishings and accessories shown are for representation only. The length and width of the Unit and balaony varies depending on which floor and which orientation the unit is located within the building to comply with the building authority regulations. Apartment unit sizes may vary. Actual unit sizes will be reflected on the Sales and Purchase Agreement.

巛 PRESTIGE ONE

All drawings and dimensions are approximate. Drawings are not to scale and are subject to change without notice. The developer reserves the right to make revisions. The units are measured at typical floor in the building and columns may vary in size depending on the floor level. The furnishings and accessories shown are for representation only. The length and width of the Unit and balcony varies depending on which floor and which orientation the unit is located within the building to comply with the building authority regulations. Apartment unit sizes may vary. Actual unit sizes will be reflected on the Sales and Purchase Agreement.