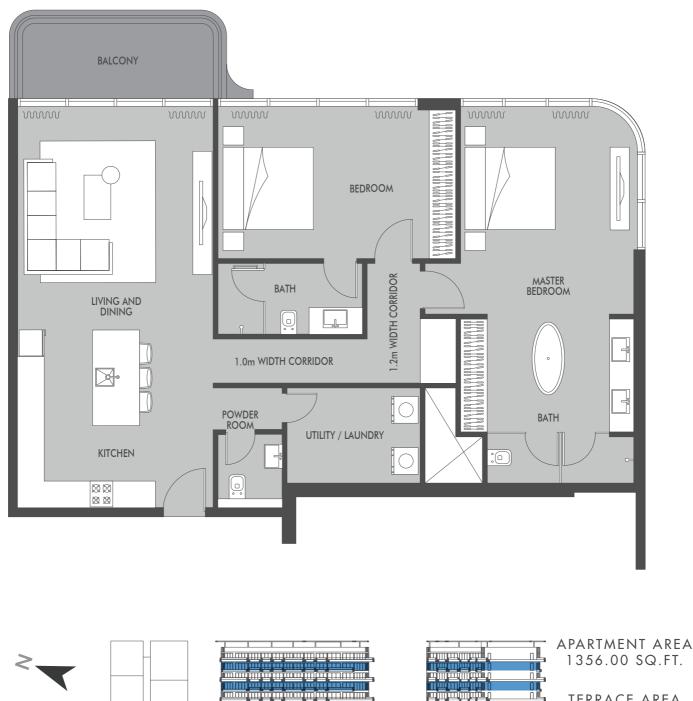

PRESTIGE ONE

TOTAL AREA 1463.60 SQ.FT.

3rd, 5th, 7th & 9th FLOORS

т

пΠ

Π

ELEVATION A

┢ 

巛 PRESTIGE ONE

FIRST FLOOR

PRESTIGE ONE

PRESTIGE ONE

巛 PRESTIGE ONE

All drawings and dimensions are approximate. Drawings are not to scale and are subject to change without notice. The developer reserves the right to make revisions. The units are measured at typical floor in the building and columns may vary in size depending on the floor level. The furnishings and accessories shown are for representation only. The length and width of the Unit and balcony varies depending on which floor and which orientation the unit is located within the building to comply with the building authority regulations. Apartment unit sizes may vary. Actual unit sizes will be reflected on the Sales and Purchase Agreement.