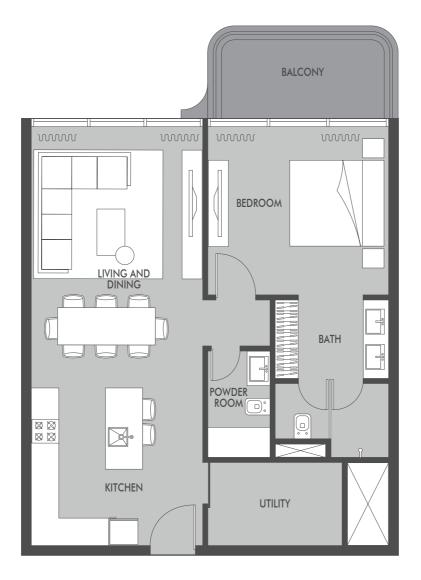

巛 PRESTIGE ONE

All drawings and dimensions are approximate. Drawings are not to scale and are subject to change without notice. The developer reserves the right to make revisions. The units are measured at typical floor in the building and columns may vary in size depending on the floor level. The furnishings and accessories shown are for representation only. The length and width of the Unit and balcony varies depending on which floor and which orientation the unit is located within the building to comply with the building authority regulations. Apartment unit sizes may vary. Actual unit sizes will be reflected on the Sales and Purchase Agreement.