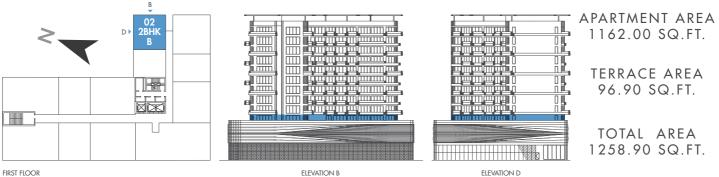

PRESTIGE ONE

TOTAL AREA 1463.60 SQ.FT.

3rd, 5th, 7th & 9th FLOORS

т

пΠ

Π

ELEVATION A

┢ 

Tee

ELEVATION D

3rd, 5th, 7th & 9th FLOORS

JJU ĺΪÌÌ PRESTIGE ONE

All drawings and dimensions are approximate. Drawings are not to scale and are subject to change without notice. The developer reserves the right to make revisions. The units are measured at typical floor in the building and columns may vary in size depending on the floor level. The furnishings and accessories shown are for representation only. The length and width of the Unit and balcony varies depending on which floor and which not reationation the unit is located within the building to comply with the building authority regulations. Apartment unit sizes may vary. Actual unit sizes will be reflected on the Sales and Purchase Agreement.