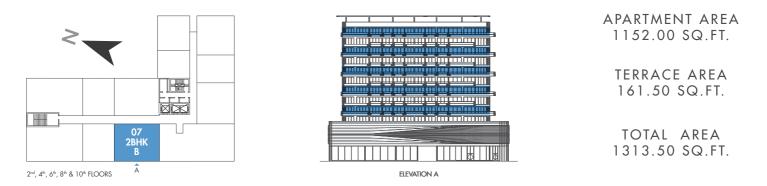

PRESTIGE ONE

PRESTIGE ONE

2<sup>nd</sup> | 4<sup>th</sup> | 6<sup>th</sup> | 8<sup>th</sup> | 10<sup>th</sup> FLOORS

2<sup>nd</sup>, 4<sup>th</sup>, 6<sup>th</sup>, 8<sup>th</sup> & 10<sup>th</sup> FLOORS

2<sup>nd</sup>, 4<sup>th</sup>, 6<sup>th</sup>, 8<sup>th</sup> & 10<sup>th</sup> FLOORS

**///** PRESTIGE ONE

2<sup>nd</sup>, 4<sup>th</sup>, 6<sup>th</sup>, 8<sup>th</sup> & 10<sup>th</sup> FLOORS

2<sup>nd</sup>, 4<sup>th</sup>, 6<sup>th</sup>, 8<sup>th</sup> & 10<sup>th</sup> FLOORS