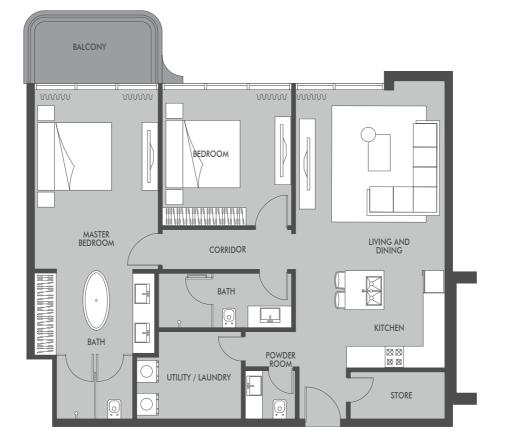

巛 PRESTIGE ONE

FIRST FLOOR

PRESTIGE ONE

PRESTIGE ONE

巛 PRESTIGE ONE

All drawings and dimensions are approximate. Drawings are not to scale and are subject to change without notice. The developer reserves the right to make revisions. The units are measured at typical floor in the building and columns may vary in size depending on the floor level. The furnishings and accessories shown are for representation only. The length and width of the Unit and balcony varies depending on which floor and which orientation the unit is located within the building to comply with the building authority regulations. Apartment unit sizes may vary. Actual unit sizes will be reflected on the Sales and Purchase Agreement.