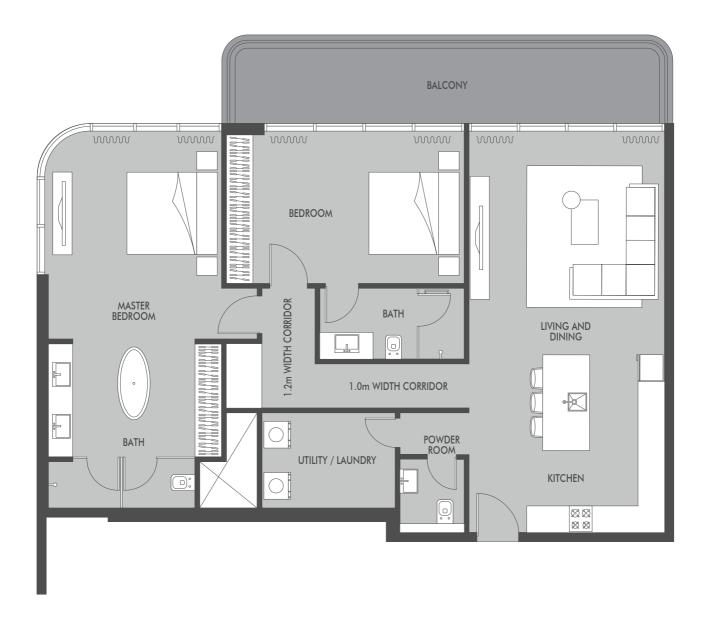

巛 PRESTIGE ONE

FIRST FLOOR

PRESTIGE ONE

PRESTIGE ONE

巛 PRESTIGE ONE

All drawings and dimensions are approximate. Drawings are not to scale and are subject to change without notice. The developer reserves the right to make revisions. The units are measured at typical floor in the building and columns may vary in size depending on the floor level. The furnishings and accessories shown are for representation only. The length and width of the Unit and balcony varies depending on which floor and which orientation the unit is located within the building to comply with the building authority regulations. Apartment unit sizes may vary. Actual unit sizes will be reflected on the Sales and Purchase Agreement.