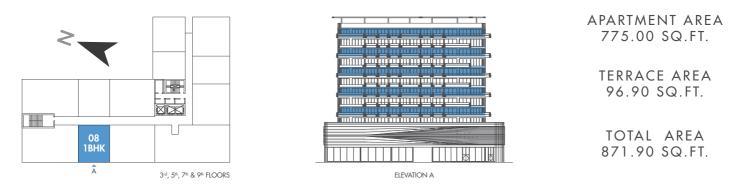

DI

2<sup>nd</sup>, 4<sup>th</sup>, 6<sup>th</sup>, 8<sup>th</sup> & 10<sup>th</sup> FLOORS

巛 PRESTIGE ONE

巛 PRESTIGE ONE

巛 PRESTIGE ONE

3<sup>rd</sup> 5<sup>th</sup> 7<sup>th</sup> 9<sup>th</sup> FLOORS

巛 PRESTIGE ONE

3rd, 5th, 7th & 9th FLOORS

**///** PRESTIGE ONE

3rd, 5th, 7th & 9th FLOORS

3<sup>rd</sup>, 5<sup>th</sup>, 7<sup>th</sup> & 9<sup>th</sup> FLOORS

ELEVATION C

3rd, 5th, 7th & 9th FLOORS

PRESTIGE ONE

PRESTIGE ONE

巛 PRESTIGE ONE

FIRST FLOOR

PRESTIGE ONE

PRESTIGE ONE

巛 PRESTIGE ONE

All drawings and dimensions are approximate. Drawings are not to scale and are subject to change without notice. The developer reserves the right to make revisions. The units are measured at typical floor in the building and columns may vary in size depending on the floor level. The furnishings and accessories shown are for representation only. The length and width of the Unit and balcony varies depending on which floor and which orientation the unit is located within the building to comply with the building authority regulations. Apartment unit sizes may vary. Actual unit sizes will be reflected on the Sales and Purchase Agreement.