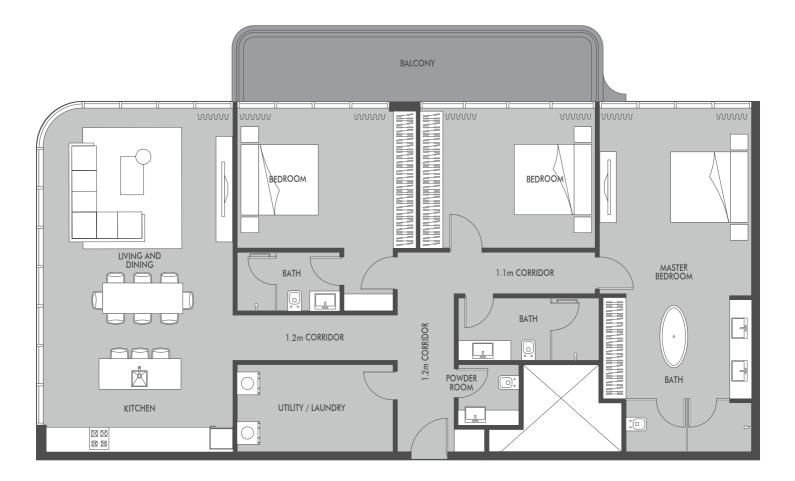

h</sup>, 6<sup>th</sup>, 8<sup>th</sup> & 10<sup>th</sup> FLOORS

ELEVATION C

**III** Prestige one







PRESTIGE ONE







PRESTIGE ONE







PRESTIGE ONE





All drawings and dimensions are approximate. in the building and columns may vary in size d on which floor and which or intation the unit i and Purchase Agreement.

DI





2<sup>nd</sup>, 4<sup>th</sup>, 6<sup>th</sup>, 8<sup>th</sup> & 10<sup>th</sup> FLOORS

巛 PRESTIGE ONE







巛 PRESTIGE ONE







巛 PRESTIGE ONE

3<sup>rd</sup> 5<sup>th</sup> 7<sup>th</sup> 9<sup>th</sup> FLOORS







巛 PRESTIGE ONE







3rd, 5th, 7th & 9th FLOORS

**///** PRESTIGE ONE







3rd, 5th, 7th & 9th FLOORS









3<sup>rd</sup>, 5<sup>th</sup>, 7<sup>th</sup> & 9<sup>th</sup> FLOORS

ELEVATION C









3rd, 5th, 7th & 9th FLOORS









PRESTIGE ONE







PRESTIGE ONE







PRESTIGE ONE







TOTAL AREA 1463.60 SQ.FT.

3rd, 5th, 7th & 9th FLOORS

т

пΠ

Π

ELEVATION A

┢ 

巛 PRESTIGE ONE

09 2BHK

D

All drawings and dimensions are approximate. Drawings are not to scale and are subject to change without notice. The developer reserves the right to make revisions. The units are measured at typical floor in the building and columns may vary in size depending on the floor level. The furnishings and accessories shown are for representation only. The length and width of the Unit and balaony varies depending on which floor and which orientation the unit is located within the building to comply with the building authority regulations. Apartment unit sizes may vary. Actual unit sizes will be reflected on the Sales and Purch