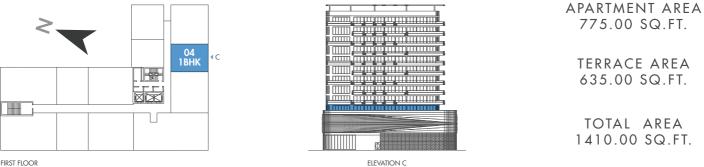

ELEVATION C

2<sup>nd</sup>, 4<sup>th</sup>, 6<sup>th</sup>, 8<sup>th</sup> & 10<sup>th</sup> FLOORS

ELEVATION C

**III** Prestige one

PRESTIGE ONE

PRESTIGE ONE

PRESTIGE ONE

All drawings and dimensions are approximate. in the building and columns may vary in size d on which floor and which or intation the unit i and Purchase Agreement.

3rd, 5th, 7th & 9th FLOORS

**///** PRESTIGE ONE

3rd, 5th, 7th & 9th FLOORS

3<sup>rd</sup>, 5<sup>th</sup>, 7<sup>th</sup> & 9<sup>th</sup> FLOORS

ELEVATION C

3rd, 5th, 7th & 9th FLOORS

PRESTIGE ONE

PRESTIGE ONE