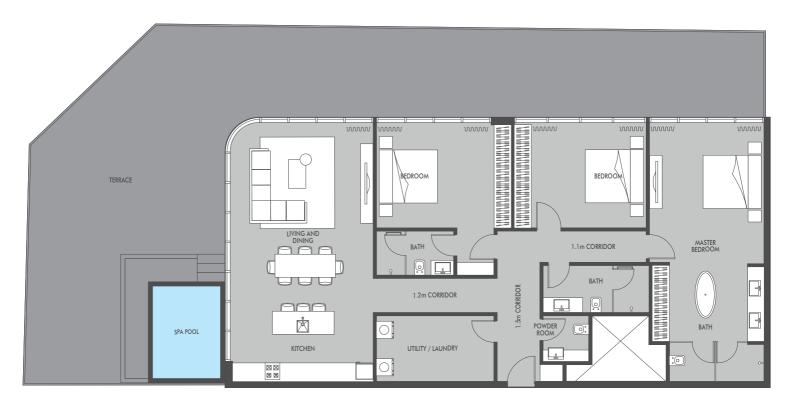

# FIRST FLOOR

巛 PRESTIGE ONE

FIRST FLOOR

巛 PRESTIGE ONE

FIRST FLOOR

-----

PRESTIGE ONE

FIRST FLOOR

巛 PRESTIGE ONE

FIRST FLOOR

PRESTIGE ONE

PRESTIGE ONE

巛 PRESTIGE ONE

All drawings and dimensions are approximate. Drawings are not to scale and are subject to change without notice. The developer reserves the right to make revisions. The units are measured at typical floor in the building and columns may vary in size depending on the floor level. The furnishings and accessories shown are for representation only. The length and width of the Unit and balcony varies depending on which floor and which orientation the unit is located within the building to comply with the building authority regulations. Apartment unit sizes may vary. Actual unit sizes will be reflected on the Sales and Purchase Agreement.