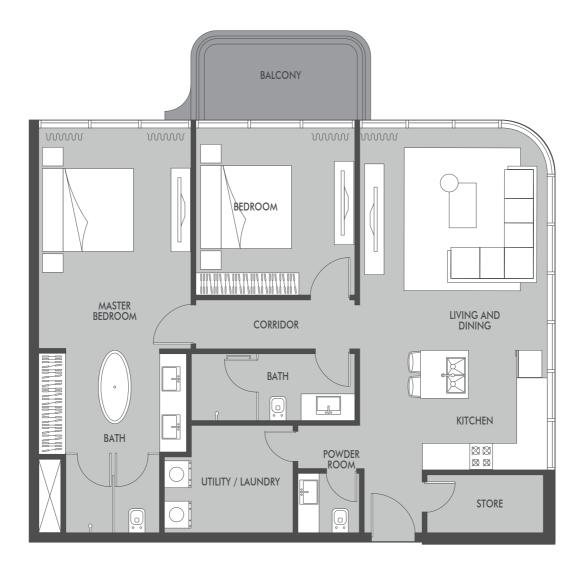

/sup>, 4<sup>th</sup>, 6<sup>th</sup>, 8<sup>th</sup> & 10<sup>th</sup> FLOORS









2<sup>nd</sup>, 4<sup>th</sup>, 6<sup>th</sup>, 8<sup>th</sup> & 10<sup>th</sup> FLOORS

ELEVATION C









2<sup>nd</sup>, 4<sup>th</sup>, 6<sup>th</sup>, 8<sup>th</sup> & 10<sup>th</sup> FLOORS

ELEVATION C

**III** Prestige one







PRESTIGE ONE







PRESTIGE ONE







PRESTIGE ONE





All drawings and dimensions are approximate. in the building and columns may vary in size d on which floor and which or intation the unit i and Purchase Agreement.

DI





2<sup>nd</sup>, 4<sup>th</sup>, 6<sup>th</sup>, 8<sup>th</sup> & 10<sup>th</sup> FLOORS

巛 PRESTIGE ONE







巛 PRESTIGE ONE







巛 PRESTIGE ONE

3<sup>rd</sup> 5<sup>th</sup> 7<sup>th</sup> 9<sup>th</sup> FLOORS







巛 PRESTIGE ONE







3rd, 5th, 7th & 9th FLOORS

**///** PRESTIGE ONE







3rd, 5th, 7th & 9th FLOORS









3<sup>rd</sup>, 5<sup>th</sup>, 7<sup>th</sup> & 9<sup>th</sup> FLOORS

ELEVATION C









3rd, 5th, 7th & 9th FLOORS









PRESTIGE ONE







PRESTIGE ONE







PRESTIGE ONE







TOTAL AREA 1463.60 SQ.FT.

3rd, 5th, 7th & 9th FLOORS

т

пΠ

Π

ELEVATION A

┢ 

巛 PRESTIGE ONE

09 2BHK

D

All drawings and dimensions are approximate. Drawings are not to scale and are subject to change without notice. The developer reserves the right to make revisions. The units are measured at typical floor in the building and columns may vary in size depending on the floor level. The furnishings and accessories shown are for representation only. The length and width of the Unit and balaony varies depend