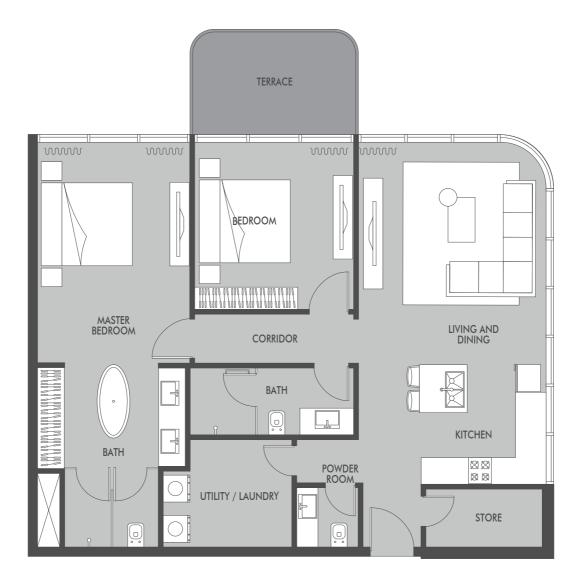

Tee

ELEVATION D

3rd, 5th, 7th & 9th FLOORS

JJU ĺΪÌÌ PRESTIGE ONE

All drawings and dimensions are approximate. Drawings are not to scale and are subject to change without notice. The developer reserves the right to make revisions. The units are measured at typical floor in the building and columns may vary in size depending on the floor level. The furnishings and accessories shown are for representation only. The length and width of the Unit and balcony varies depending on which floor and which not reationation the unit is located within the building to comply with the building authority regulations. Apartment unit sizes may vary. Actual unit sizes will be reflected on the Sales and Purchase Agreement.

巛 PRESTIGE ONE

All drawings and dimensions are approximate. Drawings are not to scale and are subject to change without notice. The developer reserves the right to make revisions. The units are measured at typical floor in the building and columns may vary in size depending on the floor level. The furnishings and accessories shown are for representation only. The length and width of the Unit and balcony varies depending on which floor and which orientation the unit is located within the building to comply with the building authority regulations. Apartment unit sizes may vary. Actual unit sizes will be reflected on the Sales and Purchase Agreement.