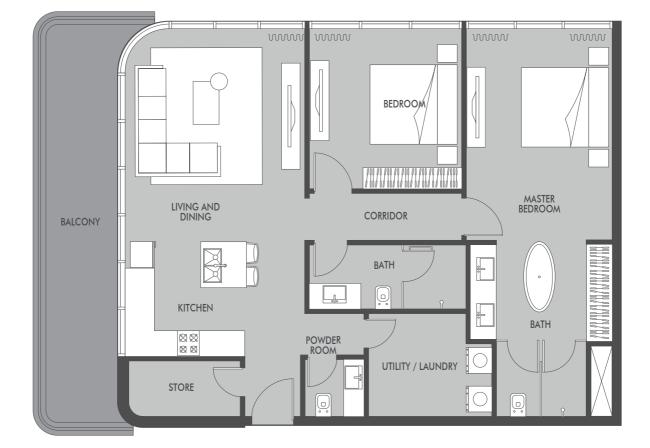

DI

2<sup>nd</sup>, 4<sup>th</sup>, 6<sup>th</sup>, 8<sup>th</sup> & 10<sup>th</sup> FLOORS

巛 PRESTIGE ONE

巛 PRESTIGE ONE

巛 PRESTIGE ONE

3<sup>rd</sup> 5<sup>th</sup> 7<sup>th</sup> 9<sup>th</sup> FLOORS

巛 PRESTIGE ONE

3rd, 5th, 7th & 9th FLOORS

**///** PRESTIGE ONE

3rd, 5th, 7th & 9th FLOORS

3<sup>rd</sup>, 5<sup>th</sup>, 7<sup>th</sup> & 9<sup>th</sup> FLOORS

ELEVATION C

3rd, 5th, 7th & 9th FLOORS

PRESTIGE ONE

PRESTIGE ONE