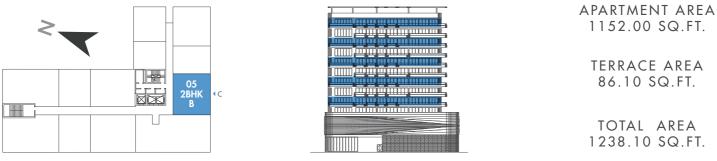

3rd, 5th, 7th & 9th FLOORS

**///** PRESTIGE ONE

3rd, 5th, 7th & 9th FLOORS

3<sup>rd</sup>, 5<sup>th</sup>, 7<sup>th</sup> & 9<sup>th</sup> FLOORS

ELEVATION C

3rd, 5th, 7th & 9th FLOORS

PRESTIGE ONE

PRESTIGE ONE

PRESTIGE ONE

TOTAL AREA 1463.60 SQ.FT.

3rd, 5th, 7th & 9th FLOORS

т

пΠ

Π

ELEVATION A

┢ 