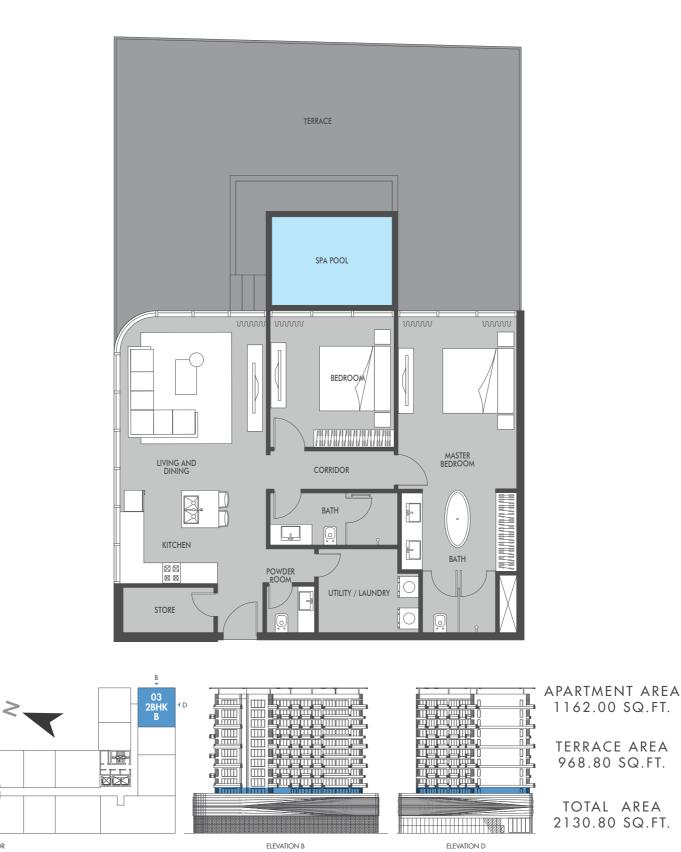

PRESTIGE ONE

PRESTIGE ONE

2<sup>nd</sup> | 4<sup>th</sup> | 6<sup>th</sup> | 8<sup>th</sup> | 10<sup>th</sup> FLOORS

2<sup>nd</sup>, 4<sup>th</sup>, 6<sup>th</sup>, 8<sup>th</sup> & 10<sup>th</sup> FLOORS

2<sup>nd</sup>, 4<sup>th</sup>, 6<sup>th</sup>, 8<sup>th</sup> & 10<sup>th</sup> FLOORS

**///** PRESTIGE ONE

2<sup>nd</sup>, 4<sup>th</sup>, 6<sup>th</sup>, 8<sup>th</sup> & 10<sup>th</sup> FLOORS

2<sup>nd</sup>, 4<sup>th</sup>, 6<sup>th</sup>, 8<sup>th</sup> & 10<sup>th</sup> FLOORS

巛 PRESTIGE ONE

FIRST FLOOR

PRESTIGE ONE

PRESTIGE ONE

巛 PRESTIGE ONE

All drawings and dimensions are approximate. Drawings are not to scale and are subject to change without notice. The developer reserves the right to make revisions. The units are measured at typical floor in the building and columns may vary in size depending on the floor level. The furnishings and accessories shown are for representation only. The length and width of the Unit and balcony varies depending on which floor and which orientation the unit is located within the building to comply with the building authority regulations. Apartment unit sizes may vary. Actual unit sizes will be reflected on the Sales and Purchase Agreement.