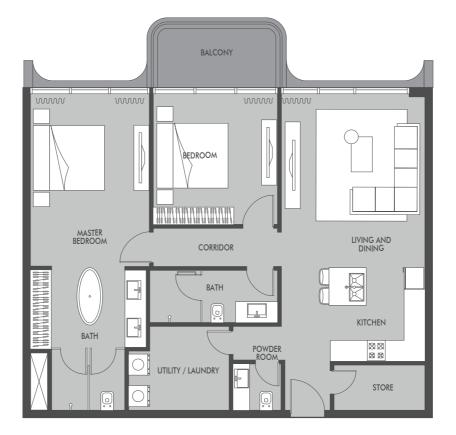

DI

2<sup>nd</sup>, 4<sup>th</sup>, 6<sup>th</sup>, 8<sup>th</sup> & 10<sup>th</sup> FLOORS

巛 PRESTIGE ONE

巛 PRESTIGE ONE

巛 PRESTIGE ONE

3<sup>rd</sup> 5<sup>th</sup> 7<sup>th</sup> 9<sup>th</sup> FLOORS

巛 PRESTIGE ONE

3rd, 5th, 7th & 9th FLOORS

**///** PRESTIGE ONE

3rd, 5th, 7th & 9th FLOORS

3<sup>rd</sup>, 5<sup>th</sup>, 7<sup>th</sup> & 9<sup>th</sup> FLOORS

ELEVATION C

3rd, 5th, 7th & 9th FLOORS

PRESTIGE ONE

PRESTIGE ONE