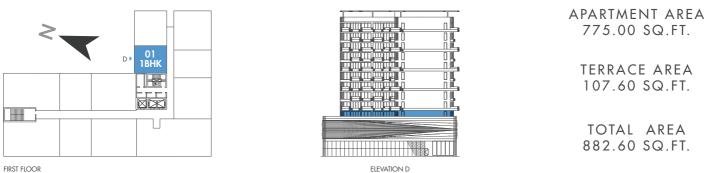

巛 PRESTIGE ONE

FIRST FLOOR

PRESTIGE ONE

PRESTIGE ONE

巛 PRESTIGE ONE

All drawings and dimensions are approximate. Drawings are not to scale and are subject to change without notice. The developer reserves the right to make revisions. The units are measured at typical floor in the building and columns may vary in size depending on the floor level. The furnishings and accessories shown are for representation only. The length and width of the Unit and balcony varies depending on which floor and which orientation the unit is located within the building to comply with the building authority regulations. Apartment unit sizes may vary. Actual unit sizes will be reflected on the Sales and Purchase Agreement.

巛 PRESTIGE ONE

09 2BHK

D

All drawings and dimensions are approximate. Drawings are not to scale and are subject to change without notice. The developer reserves the right to make revisions. The units are measured at typical floor in the building and columns may vary in size depending on the floor level. The furnishings and accessories shown are for representation only. The length and width of the Unit and balaony varies depending on which floor and which orientation the unit is located within the building to comply with the building authority regulations. Apartment unit sizes may vary. Actual unit sizes will be reflected on the Sales and Purchase Agreement.