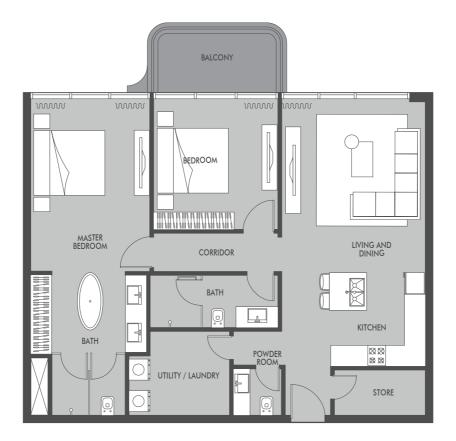

DI

2<sup>nd</sup>, 4<sup>th</sup>, 6<sup>th</sup>, 8<sup>th</sup> & 10<sup>th</sup> FLOORS

巛 PRESTIGE ONE

巛 PRESTIGE ONE

巛 PRESTIGE ONE

3<sup>rd</sup> 5<sup>th</sup> 7<sup>th</sup> 9<sup>th</sup> FLOORS

巛 PRESTIGE ONE

3rd, 5th, 7th & 9th FLOORS

**///** PRESTIGE ONE

3rd, 5th, 7th & 9th FLOORS

3<sup>rd</sup>, 5<sup>th</sup>, 7<sup>th</sup> & 9<sup>th</sup> FLOORS

ELEVATION C

3rd, 5th, 7th & 9th FLOORS

PRESTIGE ONE

PRESTIGE ONE