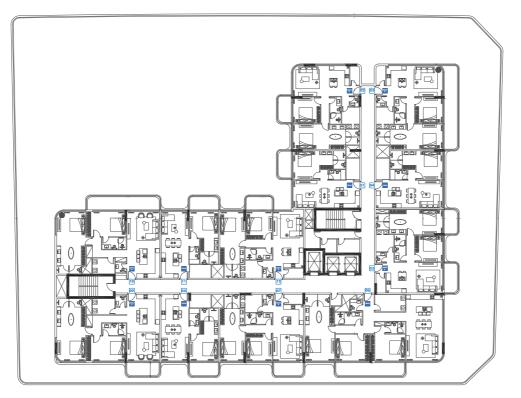

DI

2<sup>nd</sup>, 4<sup>th</sup>, 6<sup>th</sup>, 8<sup>th</sup> & 10<sup>th</sup> FLOORS

巛 PRESTIGE ONE

巛 PRESTIGE ONE

巛 PRESTIGE ONE

3<sup>rd</sup> 5<sup>th</sup> 7<sup>th</sup> 9<sup>th</sup> FLOORS

巛 PRESTIGE ONE

3rd, 5th, 7th & 9th FLOORS

**///** PRESTIGE ONE

3rd, 5th, 7th & 9th FLOORS

3<sup>rd</sup>, 5<sup>th</sup>, 7<sup>th</sup> & 9<sup>th</sup> FLOORS

ELEVATION C

3rd, 5th, 7th & 9th FLOORS

PRESTIGE ONE

PRESTIGE ONE

PRESTIGE ONE

TOTAL AREA 1463.60 SQ.FT.

3rd, 5th, 7th & 9th FLOORS

т

пΠ

Π

ELEVATION A

┢ 