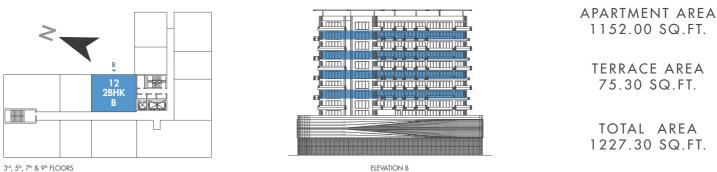

3rd, 5th, 7th & 9th FLOORS

**///** PRESTIGE ONE

3rd, 5th, 7th & 9th FLOORS

3<sup>rd</sup>, 5<sup>th</sup>, 7<sup>th</sup> & 9<sup>th</sup> FLOORS

ELEVATION C

3rd, 5th, 7th & 9th FLOORS

PRESTIGE ONE

PRESTIGE ONE