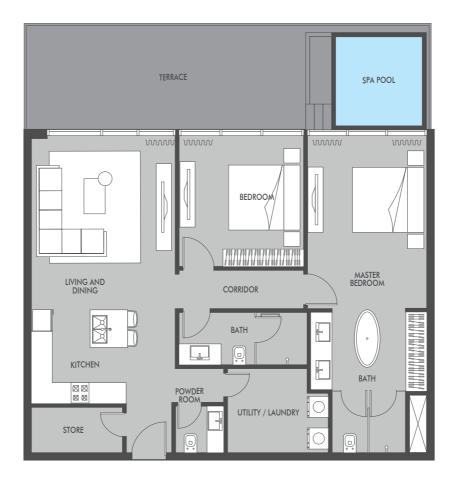

# FIRST FLOOR

巛 PRESTIGE ONE

FIRST FLOOR

巛 PRESTIGE ONE

FIRST FLOOR

-----

PRESTIGE ONE

FIRST FLOOR

巛 PRESTIGE ONE

FIRST FLOOR

PRESTIGE ONE

PRESTIGE ONE

巛 PRESTIGE ONE

All drawings and dimensions are approximate. Drawings are not to scale and are subject to change without notice. The developer reserves the right to make revisions. The units are measured at typical floor in the building and columns may vary in size depending on the floor level. The furnishings and accessories shown are for representation only. The length and width of the Unit and balcony varies depending on which floor and which orientation the unit is located within the building to comply with the building authority regulations. Apartment unit sizes may vary. Actual unit sizes will be reflected on the Sales and Purchase Agreement.