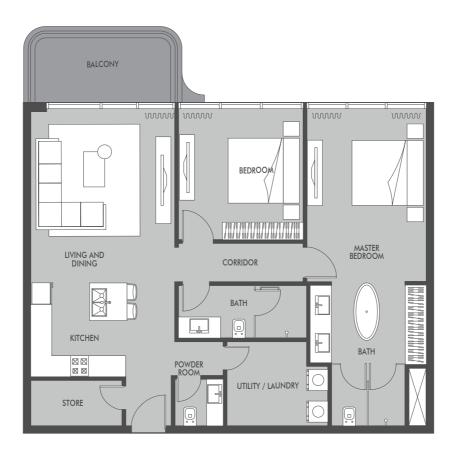

up>, 8<sup>th</sup> & 10<sup>th</sup> FLOORS

ELEVATION C

**III** Prestige one







PRESTIGE ONE







PRESTIGE ONE







PRESTIGE ONE





All drawings and dimensions are approximate. in the building and columns may vary in size d on which floor and which or intation the unit i and Purchase Agreement.

DI





2<sup>nd</sup>, 4<sup>th</sup>, 6<sup>th</sup>, 8<sup>th</sup> & 10<sup>th</sup> FLOORS

巛 PRESTIGE ONE







巛 PRESTIGE ONE







巛 PRESTIGE ONE

3<sup>rd</sup> 5<sup>th</sup> 7<sup>th</sup> 9<sup>th</sup> FLOORS







巛 PRESTIGE ONE







3rd, 5th, 7th & 9th FLOORS

**///** PRESTIGE ONE







3rd, 5th, 7th & 9th FLOORS









3<sup>rd</sup>, 5<sup>th</sup>, 7<sup>th</sup> & 9<sup>th</sup> FLOORS

ELEVATION C









3rd, 5th, 7th & 9th FLOORS









PRESTIGE ONE







PRESTIGE ONE







PRESTIGE ONE







TOTAL AREA 1463.60 SQ.FT.

3rd, 5th, 7th & 9th FLOORS

т

пΠ

Π

ELEVATION A

┢ 

巛 PRESTIGE ONE

09 2BHK

D

All drawings and dimensions are approximate. Drawings are not to scale and are subject to change without notice. The developer reserves the right to make revisions. The units are measured at typical floor in the building and columns may vary in size depending on the floor level. The furnishings and accessories shown are for representation only. The length and width of the Unit and balaony varies depending on which floor and which orientation the unit is located within the building to comply with the building authority regulations. Apartment unit sizes may vary. Actual unit sizes will be reflected on the Sales and Purchase Agreement.

Tee