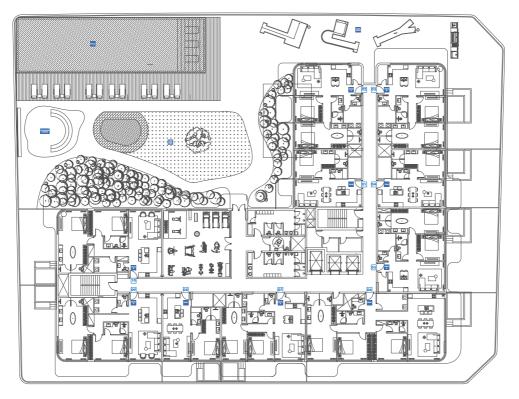

#### FIRST FLOOR | AMENITIES

2<sup>nd</sup>, 4<sup>th</sup>, 6<sup>th</sup>, 8<sup>th</sup> & 10<sup>th</sup> FLOORS

 $3^{rd}$ ,  $5^{th}$ ,  $7^{th}$  &  $9^{th}$  FLOORS

#### APARTMENTS

# FIRST FLOOR

巛 PRESTIGE ONE

FIRST FLOOR

巛 PRESTIGE ONE

FIRST FLOOR

-----

PRESTIGE ONE

FIRST FLOOR

巛 PRESTIGE ONE

FIRST FLOOR

PRESTIGE ONE

PRESTIGE ONE

巛 PRESTIGE ONE

All drawings and dimensions are approximate. Drawings are not to scale and are subject to change without notice. The developer reserves the right to make revisions. The units are measured at typical floor in the building and columns may vary in size depending on the floor level. The furnishings and accessories shown are for representation only. The length and width of the Unit and balcony varies depending on which floor and which orientation the unit is located within the building to comply with the building authority regulations. Apartment unit sizes may vary. Actual unit sizes will be reflected on the Sales and Purchase Agreement.