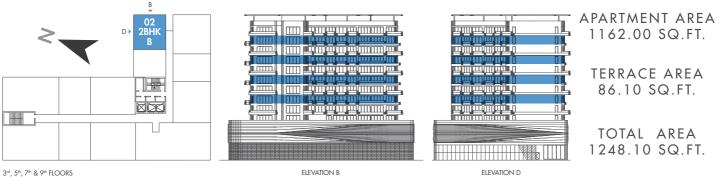

DI

2<sup>nd</sup>, 4<sup>th</sup>, 6<sup>th</sup>, 8<sup>th</sup> & 10<sup>th</sup> FLOORS

巛 PRESTIGE ONE

巛 PRESTIGE ONE

巛 PRESTIGE ONE

3<sup>rd</sup> 5<sup>th</sup> 7<sup>th</sup> 9<sup>th</sup> FLOORS

巛 PRESTIGE ONE

3rd, 5th, 7th & 9th FLOORS

**///** PRESTIGE ONE

3rd, 5th, 7th & 9th FLOORS

3<sup>rd</sup>, 5<sup>th</sup>, 7<sup>th</sup> & 9<sup>th</sup> FLOORS

ELEVATION C

3rd, 5th, 7th & 9th FLOORS

PRESTIGE ONE

PRESTIGE ONE