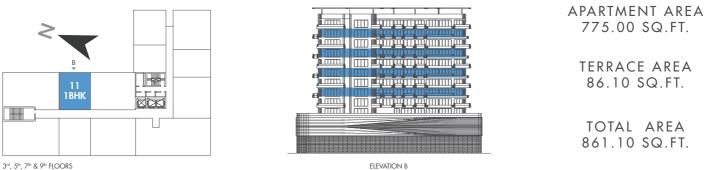

3rd, 5th, 7th & 9th FLOORS

**///** PRESTIGE ONE

3rd, 5th, 7th & 9th FLOORS

3<sup>rd</sup>, 5<sup>th</sup>, 7<sup>th</sup> & 9<sup>th</sup> FLOORS

ELEVATION C

3rd, 5th, 7th & 9th FLOORS

PRESTIGE ONE

PRESTIGE ONE