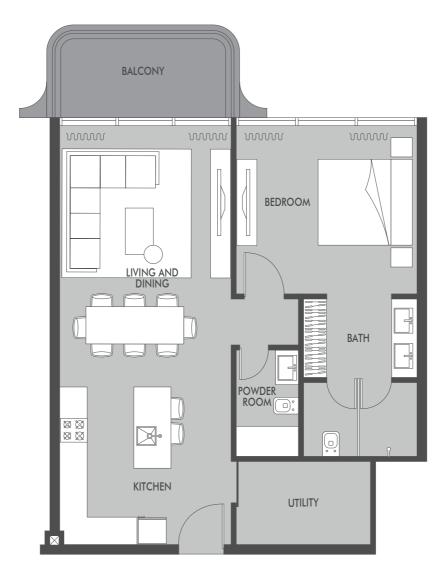

PRESTIGE ONE

PRESTIGE ONE

2<sup>nd</sup> | 4<sup>th</sup> | 6<sup>th</sup> | 8<sup>th</sup> | 10<sup>th</sup> FLOORS

2<sup>nd</sup>, 4<sup>th</sup>, 6<sup>th</sup>, 8<sup>th</sup> & 10<sup>th</sup> FLOORS

2<sup>nd</sup>, 4<sup>th</sup>, 6<sup>th</sup>, 8<sup>th</sup> & 10<sup>th</sup> FLOORS

**///** PRESTIGE ONE

2<sup>nd</sup>, 4<sup>th</sup>, 6<sup>th</sup>, 8<sup>th</sup> & 10<sup>th</sup> FLOORS

2<sup>nd</sup>, 4<sup>th</sup>, 6<sup>th</sup>, 8<sup>th</sup> & 10<sup>th</sup> FLOORS