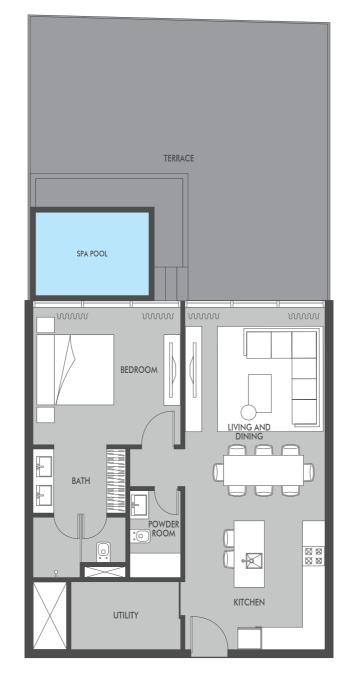

DI

2<sup>nd</sup>, 4<sup>th</sup>, 6<sup>th</sup>, 8<sup>th</sup> & 10<sup>th</sup> FLOORS

巛 PRESTIGE ONE

巛 PRESTIGE ONE

巛 PRESTIGE ONE

3<sup>rd</sup> 5<sup>th</sup> 7<sup>th</sup> 9<sup>th</sup> FLOORS

巛 PRESTIGE ONE

3rd, 5th, 7th & 9th FLOORS

**///** PRESTIGE ONE

3rd, 5th, 7th & 9th FLOORS

3<sup>rd</sup>, 5<sup>th</sup>, 7<sup>th</sup> & 9<sup>th</sup> FLOORS

ELEVATION C

3rd, 5th, 7th & 9th FLOORS

PRESTIGE ONE

PRESTIGE ONE