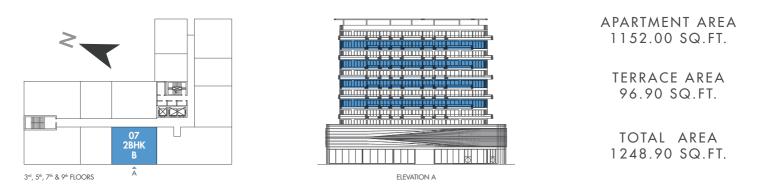

DI

2<sup>nd</sup>, 4<sup>th</sup>, 6<sup>th</sup>, 8<sup>th</sup> & 10<sup>th</sup> FLOORS

巛 PRESTIGE ONE

巛 PRESTIGE ONE

巛 PRESTIGE ONE

3<sup>rd</sup> 5<sup>th</sup> 7<sup>th</sup> 9<sup>th</sup> FLOORS

巛 PRESTIGE ONE

3rd, 5th, 7th & 9th FLOORS

**///** PRESTIGE ONE

3rd, 5th, 7th & 9th FLOORS

3<sup>rd</sup>, 5<sup>th</sup>, 7<sup>th</sup> & 9<sup>th</sup> FLOORS

ELEVATION C

3rd, 5th, 7th & 9th FLOORS

PRESTIGE ONE

PRESTIGE ONE

巛 PRESTIGE ONE

FIRST FLOOR

PRESTIGE ONE

PRESTIGE ONE

巛 PRESTIGE ONE

All drawings and dimensions are approximate. Drawings are not to scale and are subject to change without notice. The developer reserves the right to make revisions. The units are measured at typical floor in the building and columns may vary in size depending on the floor level. The furnishings and accessories shown are for representation only. The length and width of the Unit and balcony varies depending on which floor and which orientation the unit is located within the building to comply with the building authority regulations. Apartment unit sizes may vary. Actual unit sizes will be reflected on the Sales and Purchase Agreement.