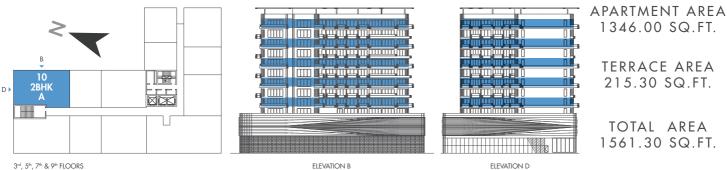

3rd, 5th, 7th & 9th FLOORS

**///** PRESTIGE ONE

3rd, 5th, 7th & 9th FLOORS

3<sup>rd</sup>, 5<sup>th</sup>, 7<sup>th</sup> & 9<sup>th</sup> FLOORS

ELEVATION C

3rd, 5th, 7th & 9th FLOORS

PRESTIGE ONE

PRESTIGE ONE

PRESTIGE ONE

TOTAL AREA 1463.60 SQ.FT.

3rd, 5th, 7th & 9th FLOORS

т

пΠ

Π

ELEVATION A

┢ 

巛 PRESTIGE ONE

09 2BHK

D

All drawings and dimensions are approximate. Drawings are not to scale and are subject to change without notice. The developer reserves the right to make revisions. The units are measured at typical floor in the building and columns may vary in size depending on the floor level. The furnishings and accessories shown are for representation only. The length and width of the Unit and balaony varies depending on which floor and which orientation the unit is located within the building to comply with the building authority regulations. Apartment unit sizes may vary. Actual unit sizes will be reflected on the Sales and Purchase Agreement.