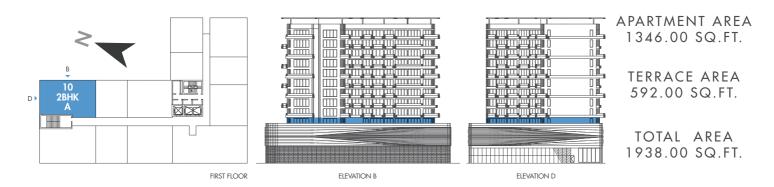

#### FIRST FLOOR | AMENITIES

2<sup>nd</sup>, 4<sup>th</sup>, 6<sup>th</sup>, 8<sup>th</sup> & 10<sup>th</sup> FLOORS

 $3^{rd}$ ,  $5^{th}$ ,  $7^{th}$  &  $9^{th}$  FLOORS

巛 PRESTIGE ONE

FIRST FLOOR

PRESTIGE ONE

PRESTIGE ONE

巛 PRESTIGE ONE

All drawings and dimensions are approximate. Drawings are not to scale and are subject to change without notice. The developer reserves the right to make revisions. The units are measured at typical floor in the building and columns may vary in size depending on the floor level. The furnishings and accessories shown are for representation only. The length and width of the Unit and balcony varies depending on which floor and which orientation the unit is located within the building to comply with the building authority regulations. Apartment unit sizes may vary. Actual unit sizes will be reflected on the Sales and Purchase Agreement.