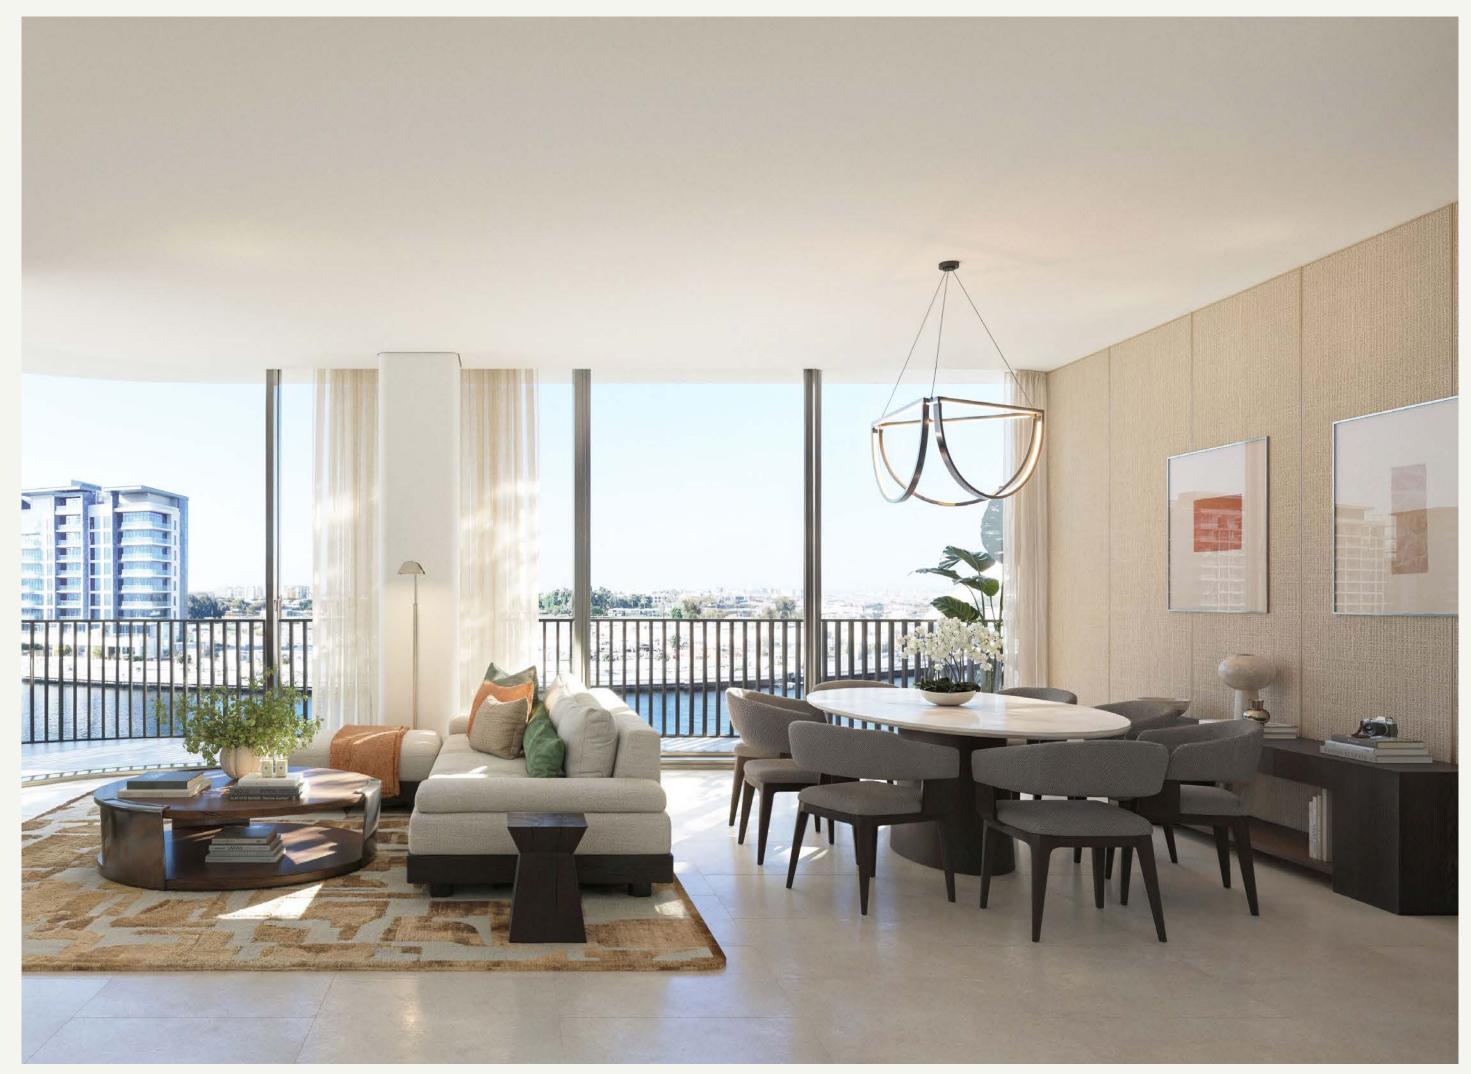

### Impeccably crafted homes

These carefully crafted residences range from sleek studios to spacious three-bedroom homes, all exquisitely designed with high-end marble finishes, natural wooden textures, spacious private balconies. Floor-to-ceiling windows flood the spaces with natural light, framing captivating views of the Dubai Water Canal and city skyline.

EDEN HOUSE THE PARK

LIVING ROOM