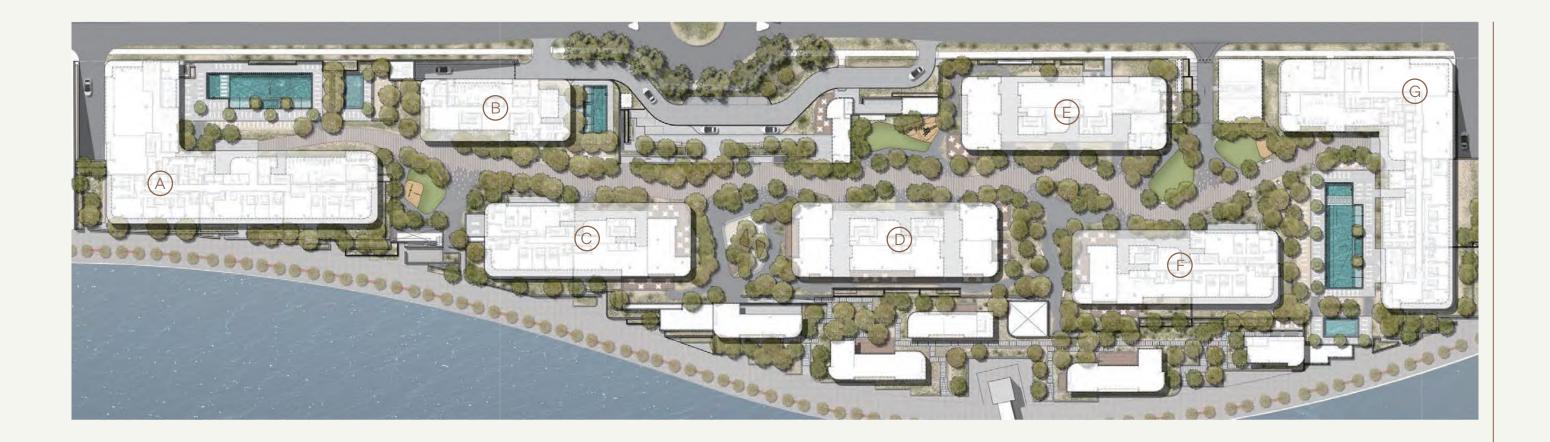

### A contemporary residential community along the Dubai Water Canal

A lifestyle destination unto itself, Eden House The Park is a leafy, walkable community with seven low-rise buildings, where sincere hospitality meets the comfort of home. Every detail is thoughtfully crafted for a life of balance and connection, with high-end wellness facilities and beautifully landscaped green spaces.

Eden House The Park is conveniently close to the vibrant Eden House The Canal, fostering a sense of connection with like-minded individuals.

## COLLECTIVE EXPERIENCES