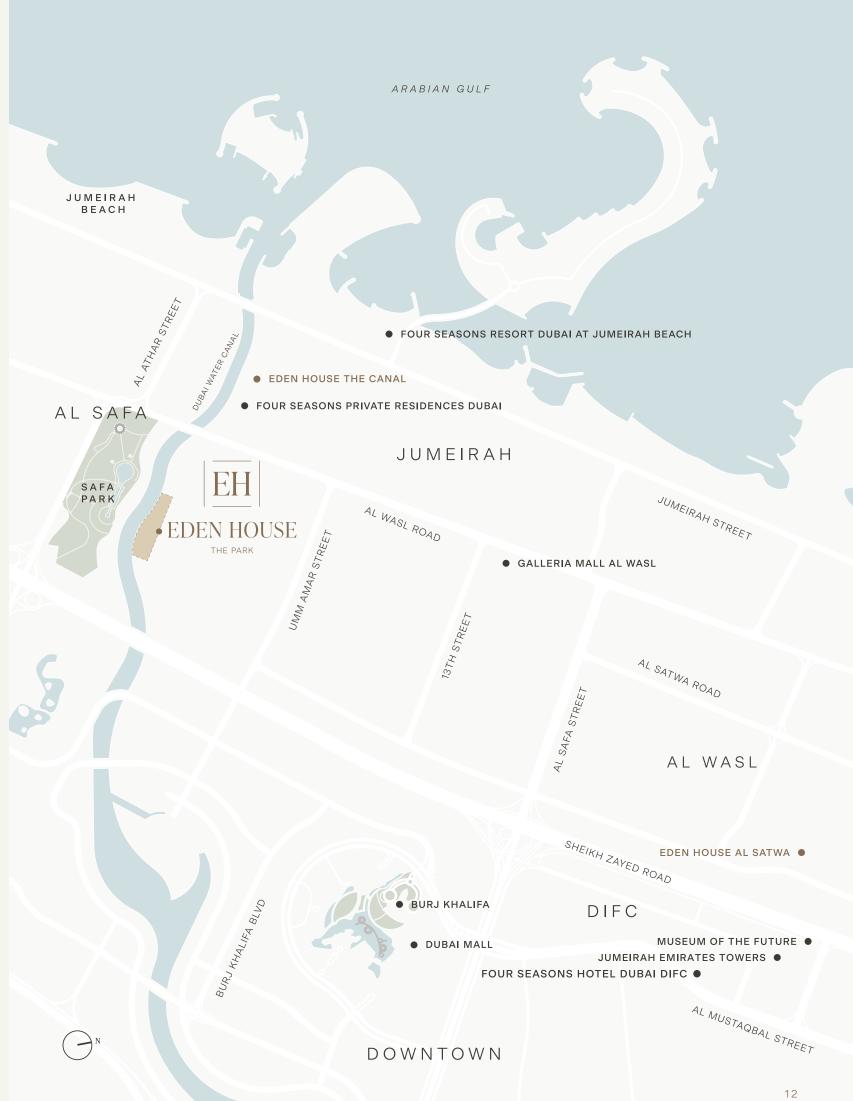

# An urban escape on Jumeirah's coveted canal waterfront

One of Dubai's most coveted addresses, the Dubai Water Canal winds through the historic Jumeirah area with quaint, pedestrianfriendly streets and kilometres of waterfront boardwalk. Effortlessly connected yet discreetly located, this cosmopolitan oasis is minutes from Sheikh Zayed Road, 10 minutes from Downtown Dubai and 15 minutes from the Dubai International Financial Centre (DIFC).

### A sophisticated address, one beat away from the action

Perfectly positioned near the city's most culturally enriching attractions including City Walk, Burj Khalifa, and the Museum of the Future, Eden House The Park places you at the crossroads of inspiration, offering a deeper connection to the city. An ideal address for those who travel frequently, it is just 15 minutes from Dubai International Airport (DXB), and 30 minutes from Al Maktoum Airport (DWC) – the 'airport of the future'.

#### TRAVEL TIMES

- 5 minutes to Galleria Mall Al Wasl
- 8 minutes to City Walk
- 8 minutes to Jumeirah Beach
- 10 minutes to Burj Khalifa
- 10 minutes to Dubai Mall
- 10 minutes to Dubai Opera
- 12 minutes to Museum of the Future
- 13 minutes to Downtown
- 13 minutes to Jumeirah Emirates Towers
- 13 minutes to J1 Beach
- 16 minutes to DIFC
- 18 minutes to Dubai International Airport
- 22 minutes to Palm Jumeirah