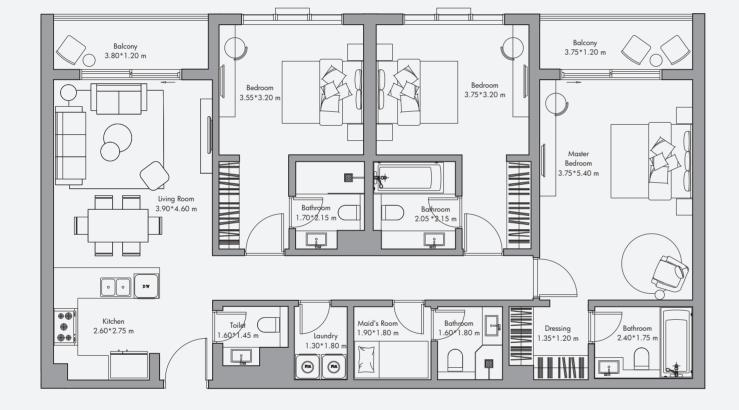

# 3 Bedroom Apartment Type 02 / 1515 Sq feet<sup>2</sup>

| Unit    | 1390 Sq Feet <sup>2</sup> |
|---------|---------------------------|
| Balcony | 125 Sq Feet <sup>2</sup>  |
| Total   | 1515 Sq Feet <sup>2</sup> |

Disclaimer:

All the dimensions are in meters. The Unit shown is typical, and actual Unit may vary in dimensions, areas, layout, material specification, orientation, and location. Some of the Units may have a mirrored layout of the above plan. Unit Windows, Façade, Balcony door location, Fixtures, Kitchen Cabinets, Sanitary ware, and Wardrobes, including each of their location on shown in the plan is indicative and by subject to revision by the Seller. All fixtures, fittings, goods, accessories, and furniture reflected/displayed in this plan(s) are strictly illustrative and representational (not actual) in nature and are only for the purpose of illustrating / reflecting one of the possible layouts which the Purchaser could arrange after the Unit is handed over and do not form part of the Unit. No furniture, goods, accessories, are included in the sale, unless such items are specifically included in Schedule A of the SPA.