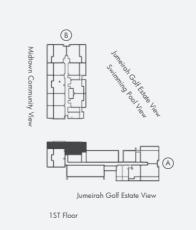

# 3 Bedroom Apartment Type 01\* / 1520 sq feet<sup>2</sup>

Disclaimer:

All the dimensions are in meters. The Unit shown is typical, and actual Unit may vary in dimensions, areas, layout, material specification, orientation, and location. Some of the Units may have a mirrored layout of the above plan. Unit Windows, Façade, Balcony door location, Fixtures, Kitchen Cabinets, Sanitary ware, and Wardrobes, including each of their location as shown in the plan is indicative and every possible layouts which the Purchaser could arrange after the Unit is handed over and do not form part of the Unit. No furniture, goods, accessories, are specifically included in Section 1.