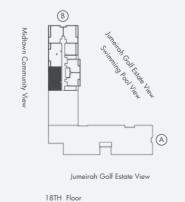

# 3 Bedroom Apartment Type 02 / 1515 Sq feet<sup>2</sup>

| Unit    | 1390 Sq Feet <sup>2</sup> |
|---------|---------------------------|
| Balcony | 125 Sq Feet <sup>2</sup>  |
| Total   | 1515 Sq Feet <sup>2</sup> |