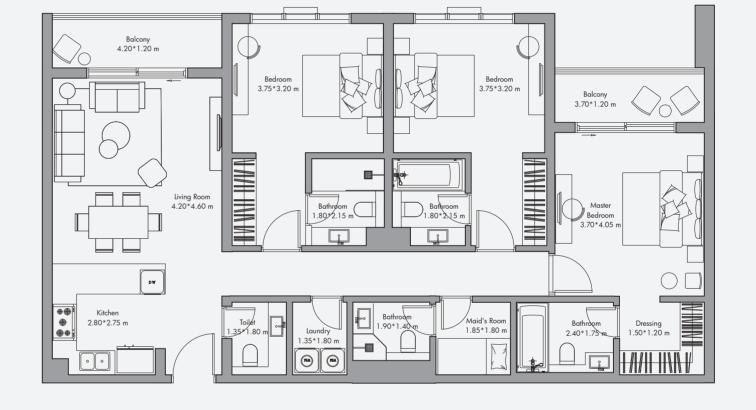

# 3 Bedroom Apartment Type 01\* / 1520 sq feet<sup>2</sup>

Disclaimer:

All the dimensions are in meters. The Unit shown is typical, and actual Unit may vary in dimensions, areas, layout, material specification, orientation, and location. Some of the Units may have a mirrored layout of the above plan. Unit Windows, Façade, Balcony door location, Fixtures, Kitchen Cabinets, Sanitary ware, and Wardrobes, including each of their location as shown in the plan is indicative and every possible layouts which the Purchaser could arrange after the Unit is handed over and do not form part of the Unit. No furniture, goods, accessories, are specifically included in Section 1.