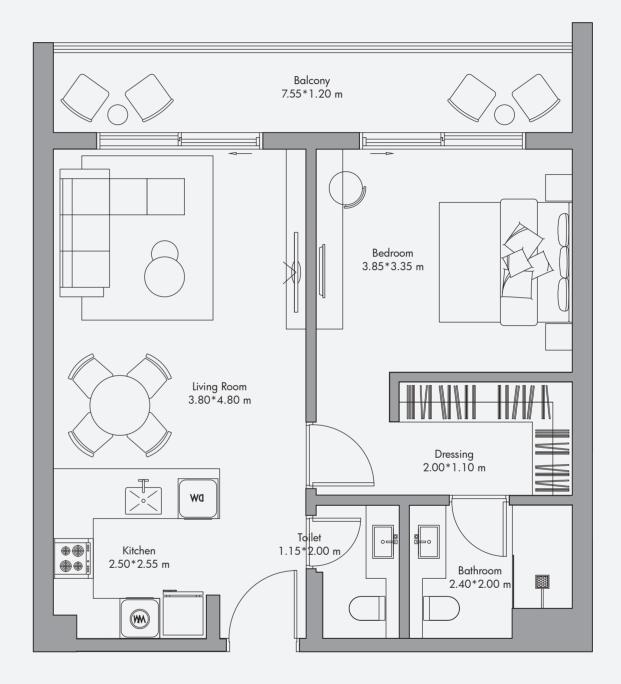

# 1 Bedroom Apartment Type 02 / 765 sq feet<sup>2</sup>- Type 02a / 770 sq feet<sup>2</sup>

- Type 02b / 775 sq feet<sup>2</sup>