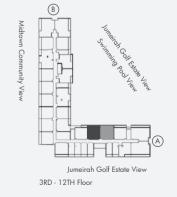

# 1 Bedroom Apartment Type 04 / 805 sq feet<sup>2</sup>

Disclaimer:

All the dimensions are in meters. The Unit shown is typical, and actual Unit may vary in dimensions, areas, layout, material specification, orientation, and location. Some of the Units may have a mirrored layout of the above plan. Unit Windows, Façade, Balcony door location, Fixtures, Kitchen Cabinets, Sanitary ware, and Wardrobes, including each of their location as shown in the plan is indicative and one of the purpose of illustrating / reflecting one of the possible layouts which the Purchaser could arrange after the Unit is handed over and do not form part of the Unit. No furniture, goods, accessories, and could be united by the purpose of illustrating / reflecting one of the possible layouts which the Purchaser could arrange after the Unit is handed over and do not form part of the Unit. No furniture, goods, accessories are included in the sale, unless such items are specifically included in Schedule A of the SPA.