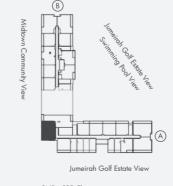

ssible layouts which the Purchaser could arrange after the Unit is handed over and do not form part of the Unit. No furniture, goods, accessories, and furniture reflected/displayed in this plan(s) are strictly illustrative and representational (not actual) in nature and are only for the purpose of illustrating / reflecting one of the possible layouts which the Purchaser could arrange after the Unit is handed over and do not form part of the Unit. No furniture, goods, accessories, and furniture are supported in the sale, unless than the unit is a function of the Unit. The unit is a function of the Unit is a function of the Unit. The unit is a function of the Unit is a function of the Unit. The unit is a function of the Unit





# 2 Bedroom Apartment Type 05 / 1140 sq feet<sup>2</sup>

# 



1020 sq feet<sup>2</sup>

120 sq feet<sup>2</sup>

1140 sq feet<sup>2</sup>

All the dimensions are in meters. The Unit shown is typical, and actual Unit may vary in dimensions, areas, layout, material specification, orientation, and location. Some of the Units may have a mirrored layout of the above plan. Unit Windows, Façade, Balcony door location, Fixtures, Kitchen Cabinets, Sanitary ware, and Wardrobes, including each of their location as shown in the plan is indicative and subject to revision by the Seller. All fixtures, fittings, goods, accessories, and furniture reflected/displayed in this plan(s) are strictly illustrative and representational (not actual) in nature and are only for the purpose of illustrating /reflecting one of the possible layouts which the Purchaser could arran