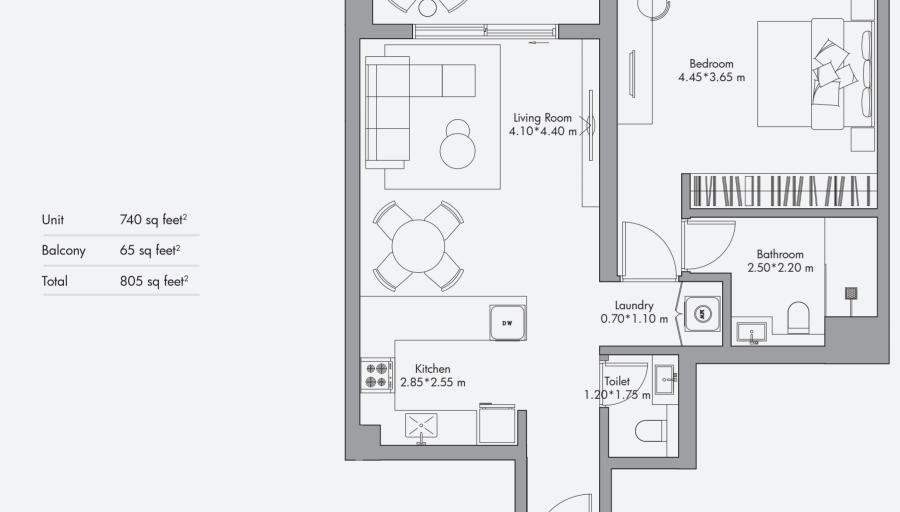

# 1 Bedroom Apartment Type 04 / 805 sq feet<sup>2</sup>

Disclaimer:

All the dimensions are in meters. The Unit shown is typical, and actual Unit may vary in dimensions, areas, layout, material specification, orientation, and location. Some of the Units may have a mirrored layout of the above plan. Unit Windows, Façade, Balcony door location, Fixtures, Kitchen Cabinets, Sanitary ware, and Wardrobes, including each of their location as shown in the plan is indicative and one of the purpose of illustrating / reflecting one of the possible layouts which the Purchaser could arrange after the Unit is handed over and do not form part of the Unit. No furniture, goods, accessories, and could be united by the purpose of illustrating / reflecting one of the possible layouts which the Purchaser could arrange after the Unit is handed over and do not form part of the Unit. No furniture, goods, accessories are included in the sale, unless such items are specifically included in Schedule A of the SPA.