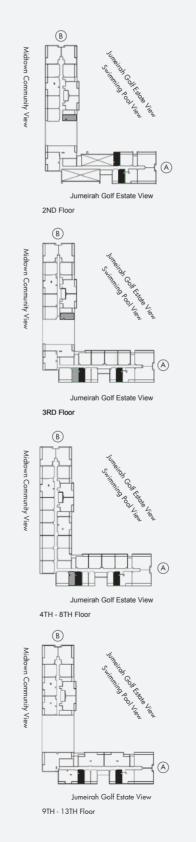

# Studio Apartment Type 01 / 380 sq feet<sup>2</sup> - Type 01a / 390 sq feet<sup>2</sup>

| Unit    | 320 sq feet <sup>2</sup> |
|---------|--------------------------|
| Balcony | 60 sq feet <sup>2</sup>  |
| Total   | 380 sq feet <sup>2</sup> |
| Unit    | 330 sq feet <sup>2</sup> |
| Balcony | 60 sq feet <sup>2</sup>  |
| Total   | 390 sq feet²             |





# Studio Apartment Type 01-T / 435 sq feet<sup>2</sup> - Type 01-T1 / 445 sq feet<sup>2</sup>

| Unit    | 320 sq feet <sup>2</sup> |
|---------|--------------------------|
| Terrace | 115 sq feet <sup>2</sup> |
| Total   | 435 sq feet <sup>2</sup> |
| Unit    | 330 sq feet <sup>2</sup> |
| Terrace | 115 sq feet <sup>2</sup> |
| Total   | 445 sq feet <sup>2</sup> |







Disclaimer:

All the dimensions are in meters. The Unit shown is typical, and actual Unit may vary in dimensions, areas, layout, material specification, orientation, and location. Some of the Units may have a mirrored layout of the above plan. Unit Windows, Façade, Balcony door location, Fixtures, Kitchen Cabinets, Sanitary ware, and Wardrobes, including each of their location on shown in the plan is indicative and by s