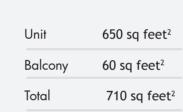

# Studio Apartment Type 03-T / 435 sq feet<sup>2</sup>

320 sq feet<sup>2</sup>

115 sq feet<sup>2</sup>

435 sq feet<sup>2</sup>

All the dimensions are in meters. The Unit shown is typical, and actual Unit may vary in dimensions, areas, layout, material specification, orientation, and location. Some of the Units may have a mirrored layout of the above plan. Unit Windows, Façade, Balcony door location, Fixtures, Kitchen Cabinets, Sanitary ware, and Wardrobes, including each of their location as shown in the plan is indicative and by the purpose of illustrating of o