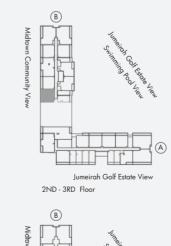

dows, Façade, Balcony door location, Fixtures, Kitchen Cabinets, Sanitary ware, and Wardrobes, including each of their location as shown in the plan is indicative and subject to revision by the Seller. All fixtures, fittings, goods, accessories, and furniture reflected/displayed in this plan(s) are strictly illustrative and representational (not actual) in nature and are only for the purpose of illustrating /reflecting one of the possible layouts which the Purchaser could arrange after the Unit is handed over and do not form part of the Unit. No furniture, goods, accessories are included in the sale, unless such items are specifically included in Schedule A of the SPA.

# 1 Bedroom Apartment Type 02\* / 760 sq feet<sup>2</sup>- Type 02\*a / 780 sq feet<sup>2</sup>

# Bedroom 3.75\*3.35 m







760 sq feet<sup>2</sup>

660 sq feet<sup>2</sup>

120 sq feet<sup>2</sup>

780 sq feet<sup>2</sup>

their location as shown in the plan is indicative and by the purpose of illustrating of illustrating of the purpose of illustrating of illustrating of illustrating of illustrating of illustrating of illustrating of il

# 1 Bedroom Apartment Type 2T\* / 1010 sq feet<sup>2</sup>

| Unit    | 660 sq feet <sup>2</sup>  |
|---------|---------------------------|
| Terrace | 350 sq feet <sup>2</sup>  |
| Total   | 1010 sq feet <sup>2</sup> |
|         |                           |







Disclaimer:

All the dimensions are in meters. The Unit shown is typical, and actual Unit may vary in dimensions, areas, layout, material specification, orientation, and location. Some of the Units may have a