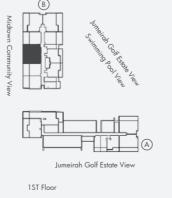

hown in the plan is indicative and subject to revision by the Seller. All fixtures, fittings, goods, accessories, and furniture reflected/displayed in this plan(s) are strictly illustrative and representational (not actual) in nature and are only for the purpose of illustrating /reflecting one of the possible layouts which the Purchaser could arrange after the Unit is handed over and do not form part of the Unit. No furniture, goods, accessories are included in the sale, unless such items are specifically included in Schedule A of the SPA.



# 2 Bedroom Apartment Type 03-T / 1495 sq feet<sup>2</sup>

# 2 Bedroom Apartment Type 04 / 1183 sq feet<sup>2</sup>



1060 sq feet<sup>2</sup> 123 sq feet<sup>2</sup> 1183 sq feet<sup>2</sup>





1030 sq feet<sup>2</sup>

1495 sq feet<sup>2</sup>





Disclaimer:

All the dimensions are in meters. The Unit shown is typical, and actual Unit may vary in dimensions, areas, layout, material specification, orientation, and location. Some of the Units may have a mirrored layout of the above plan. Unit Windows, Façade, Balcony door location, Fixtures, Kitchen Cabinets, Sanitary ware, and Wardrobes, including each of their location as shown in the plan is indicative and subject to revision by the Seller. All fixtures, goods, accessories, and furniture reflected/displayed in this plan(s) are strictly illustrative and representational (not actual) in nature and are only for the purpose of illustrating / reflecting one of the possible layouts which the Purchaser could arrange after the Unit is handed over and do not form part of the Unit. No f