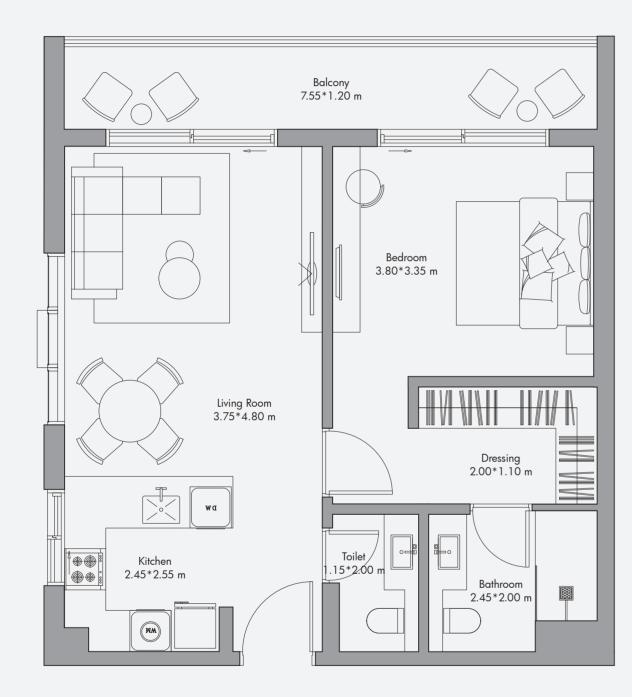

# 1 Bedroom Apartment Type 05 / 770 sq feet<sup>2</sup>

# Bedroom 3.75\*4.70 m Dressing 1.85\*1.10 m Toilet / 1.20\*2.00 m Kitchen 2.45\*2.55 m \_\_\_\_2.45\*2.00 m

# N

710 sq feet<sup>2</sup>

770 sq feet<sup>2</sup>

# Disclaimer:

All the dimensions are in meters. The Unit shown is typical, and actual Unit may vary in dimensions, areas, layout, material specification, orientation, and location. Some of the Units may have a mirrored layout of the above plan. Unit Windows, Façade, Balcony door location, Fixtures, Kitchen Cabinets, Sanitary ware, and Wardrobes, including each of their location as shown in the plan is indicative and subject to revision by the Seller. All fixtures, fittings, goods, accessories, and furniture reflected/displayed in this plan(s) are strictly illustrative and representational (not actual) in nature and are only for the purpose of illustrating / reflecting one of the possible layouts which the Purchaser could arrange after the Unit is handed over and do not form part of the Unit. No furniture, goods, accessories are included in the sale, unless such items are specifically included in Schedule A of the SPA.