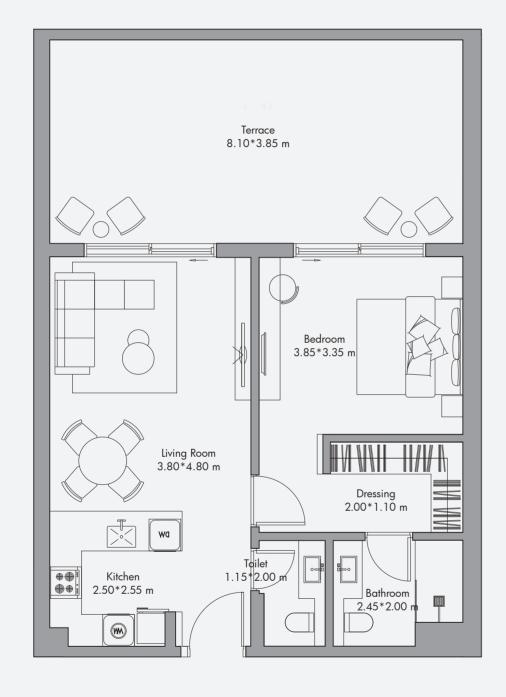

# Studio Apartment Type 01-T / 435 sq feet<sup>2</sup> - Type 01-T1 / 445 sq feet<sup>2</sup>

| Unit    | 320 sq feet <sup>2</sup> |
|---------|--------------------------|
| Terrace | 115 sq feet <sup>2</sup> |
| Total   | 435 sq feet <sup>2</sup> |
| Unit    | 330 sq feet <sup>2</sup> |
| Terrace | 115 sq feet <sup>2</sup> |
| Total   | 445 sq feet <sup>2</sup> |

320 sq feet<sup>2</sup>

115 sq feet<sup>2</sup>

435 sq feet<sup>2</sup>

All the dimensions are in meters. The Unit shown is typical, and actual Unit may vary in dimensions, areas, layout, material specification, orientation, and location. Some of the Units may have a mirrored layout of the above plan. Unit Windows, Façade, Balcony door location, Fixtures, Kitchen Cabinets, Sanitary ware, and Wardrobes, including each of their location as shown in the plan is indicative and by the purpose of illustrating of o