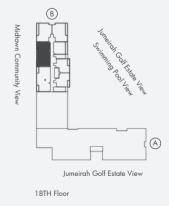

# 3 Bedroom Apartment Type 01\* / 1520 sq feet<sup>2</sup>

Disclaimer:

All the dimensions are in meters. The Unit shown is typical, and actual Unit may vary in dimensions, areas, layout, material specification, orientation, and location. Some of the Units may have a mirrored layout of the above plan. Unit Windows, Façade, Balcony door location, Fixtures, Kitchen Cabinets, Sanitary ware, and Wardrobes, including each of their location as shown in the plan is indicative and every possible layouts which the Purchaser could arrange after the Unit is handed over and do not form part of the Unit. No furniture, goods, accessories, are specifically included in Section 1.