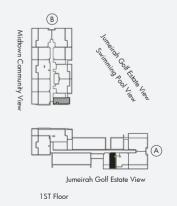

# Studio Apartment Type 01 / 380 sq feet<sup>2</sup> - Type 01a / 390 sq feet<sup>2</sup>

| Unit    | 320 sq feet <sup>2</sup> |
|---------|--------------------------|
| Balcony | 60 sq feet <sup>2</sup>  |
| Total   | 380 sq feet <sup>2</sup> |
| Unit    | 330 sq feet <sup>2</sup> |
| Balcony | 60 sq feet <sup>2</sup>  |
| Total   | 390 sq feet²             |





# Studio Apartment Type 01-T / 435 sq feet<sup>2</sup> - Type 01-T1 / 445 sq feet<sup>2</sup>

| Unit    | 320 sq feet <sup>2</sup> |
|---------|--------------------------|
| Terrace | 115 sq feet <sup>2</sup> |
| Total   | 435 sq feet <sup>2</sup> |
| Unit    | 330 sq feet <sup>2</sup> |
| Terrace | 115 sq feet <sup>2</sup> |
| Total   | 445 sq feet <sup>2</sup> |







Disclaimer:

All the dimensions are in meters. The Unit shown is typical, and actual Unit may vary in dimensions, areas, layout, material specification, orientation, and location. Some of the Units may have a mirrored layout of the above plan. Unit Windows, Façade, Balcony door location, Fixtures, Kitchen Cabinets, Sanitary ware, and Wardrobes, including each of their location on shown in the plan is indicative and by subject to revision by the Seller. All fixtures, fittings, goods, accessories, and furniture reflected/displayed in this plan(s) are strictly illustrative and representational (not actual) in nature and are only for the purpose of illustrating / reflecting one of the possible layouts which the Purchaser could arrange after the Unit is handed over and do not form part of t