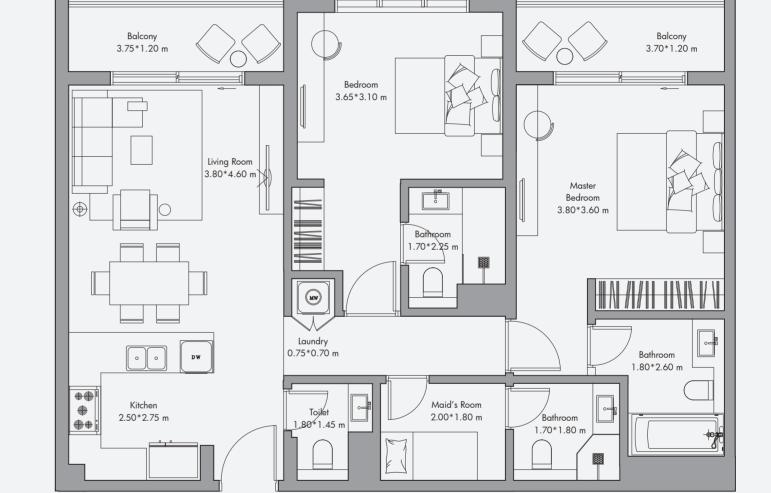

# 1 Bedroom Apartment Type 01 / 710 sq feet<sup>2</sup>

Disclaimer:

All the dimensions are in meters. The Unit shown is typical, and actual Unit may vary in dimensions, areas, layout, material specification, orientation, and location. Some of the Units may have a mirrored layout of the above plan. Unit Windows, Façade, Balcony door location, Fixtures, Kitchen Cabinets, Sanitary ware, and Wardrobes, including each of their location on shown in the plan is indicative and by subject to revision by the Seller. All fixtures, fittings, goods, accessories, and furniture reflected/displayed in this plan(s) are strictly illustrative and representational (not actual) in nature and are only for the purpose of illustrating / reflecting one of the possible layouts which the Purchaser could arrange after the Unit is handed over and do not form part of the Unit. No furniture, goods, accessories, are included in the sale, unless such items are specifically included in Schedule A of the SPA.

320 sq feet<sup>2</sup>

115 sq feet<sup>2</sup>

435 sq feet<sup>2</sup>

All the dimensions are in meters. The Unit shown is typical, and actual Unit may vary in dimensions, areas, layout, material specification, orientation, and location. Some of the Units may have a mirrored layout of the above plan. Unit Windows, Façade, Balcony door location, Fixtures, Kitchen Cabinets, Sanitary ware, and Wardrobes, including each of their location as shown in the plan is indicative and by the purpose of illustrating of o