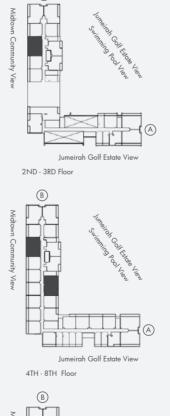

alytative and representational (not actual) in nature and are only for the purpose of illustrating / reflecting one of the possible layouts which the Purchaser could arrange after the Unit is handed over and do not form part of the Unit. No furniture, goods, accessories, are included in the sale, unless such items are specifically included in Schedule A of the SPA.



# JANNAT

# MIDTOWN

# 2 Bedroom Apartment Type 03 / 1145 sq feet<sup>2</sup>

# Balcony 3.75\*1.20 m 3.75\*1.20 m Balcony 3.55\*1.20 m A.05\*3.10 m Bothyoom 3.75\*4.60 m Down 1.95\*2.25 m Kitchen 2.75\*2.75 m Kitchen 2.75\*2.75 m Aaid's Room Bothyoom 1.70\*1.80 m 2.20\*1.80 m 1.70\*1.80 m 1.70\*1.80 m Aaid's Room Bothyoom 1.70\*1.80 m 2.20\*1.80 m 1.70\*1.80 m Aaid's Room 1.70\*1.80 m Aaid Room 1.70\*1.80 m Aaid's Room 1.7







1030 sq feet<sup>2</sup>

115 sq feet<sup>2</sup>

1145 sq feet<sup>2</sup>

# Disclaimer:

All the dimensions are in meters. The Unit shown is typical, and actual Unit may vary in dimensions, areas, layout, material specification, orientation, and location. Some of the Units may have a mirrored layout of the above plan. Unit Windows, Façade, Balcony door location, Fixtures, Kitchen Cabinets, Sanitary ware, and Wardrobes, including each of their location as shown in the plan is indicative and subject to revision by the Seller. All fixtures, fittings, goods, accessories, and furniture reflected/displayed in this plan(s) are strictly illustrative and representational (not actual) in nature and are only for the purpose of illustrating /reflecting one of the possible layouts which the Pu