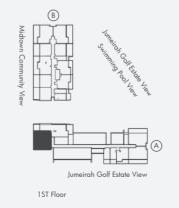

irrored layout of the above plan. Unit Windows, Façade, Balcony door location, Fixtures, Kitchen Cabinets, Sanitary ware, and Wardrobes, including each of their location as shown in the plan is indicative and by subject to revision by the Seller. All fixtures, littings, goods, accessories, and furniture reflected/displayed in this plan(s) are strictly illustrative and representational (not actual) in nature and are only for the purpose of illustrating / reflecting one of the possible layouts which the Purchaser could arrange after the Unit is handed over and do not form part of the Unit. No furniture, goods, accessories, accessories are included in the sale, unless such items are specifically included in Schedule A of the SPA.



# 2 Bedroom Apartment Type 05-T / 1490 sq feet<sup>2</sup>



1020 sq feet<sup>2</sup>

1490 sq feet<sup>2</sup>

their location as shown in the plan is indicative and beautiful processories, and furniture reflected/displayed in this plan(s) are strictly libustrative and representational (not actual) in nature and are only for the purpose of illustrating / reflecting one of the possible layouts which the Purchaser could arrange after the Unit is handed over and do not form part of the Unit. No furniture, goods, accessories, and furniture reflected/displayed in this plan(s) are strictly libustrative and representational (not actual) in nature and are only for the purpose of illustrating / reflecting one of the possible layouts which the Purchaser could arrange after the Unit is handed over and do not form part of the Unit. No furniture, goods, acces