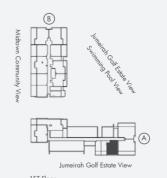

ocation as shown in the plan is indicative and by the purpose of illustrating of o





# 1 Bedroom Apartment Type 01-T / 820 sq feet<sup>2</sup>



| Terrace<br>3.80*1.10 m                                       |
|--------------------------------------------------------------|
| Terrace 3.85*2.45 m                                          |
|                                                              |
| Bedroom 3.55*3.60 m                                          |
|                                                              |
| Living Room 3.90*4.80 m                                      |
| DW E                                                         |
| Laundry 0.95*0.75 m  Kitchen 2.60*2.55 m  Toilet 1.40*1.60 m |
|                                                              |





# Disclaimer:

All the dimensions are in meters. The Unit shown is typical, and actual Unit may vary in dimensions, areas, layout, material specification, orientation, and location. Some of the Units may have a mirrored layout of the above plan. Unit Windows, Façade, Balcony door location, Fixtures, Kitchen Cabinets, Sanitary ware, and Wardrobes, including each of their location as shown in the plan is indicative and subject to revision by the Seller. All fixtures, fittings, goods, accessories, and furniture reflected/displayed in this plan(s) are strictly illustrative and representational (not actual) in nature and are only for the purpose of illustrating /reflecting one of the possible layouts which the Purchaser could arrange after the Unit is handed over and do not form part of the