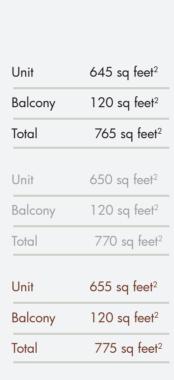

# 1 Bedroom Apartment Type 02 / 765 sq feet<sup>2</sup>- Type 02a / 770 sq feet<sup>2</sup>

- Type 02b / 775 sq feet<sup>2</sup>

# - Type 02-T2 / 1020 sq feet<sup>2</sup>

| 650 sq feet <sup>2</sup> |
|--------------------------|
| 350 sq feet <sup>2</sup> |
| 1,000 sq fee             |
|                          |
| 655 sq feet <sup>2</sup> |
| 350 sq feet <sup>2</sup> |
| 1,005 sq fee             |
|                          |
| 655 sq feet <sup>2</sup> |
| 365 sq feet <sup>2</sup> |
| 1,020 sq fee             |
|                          |