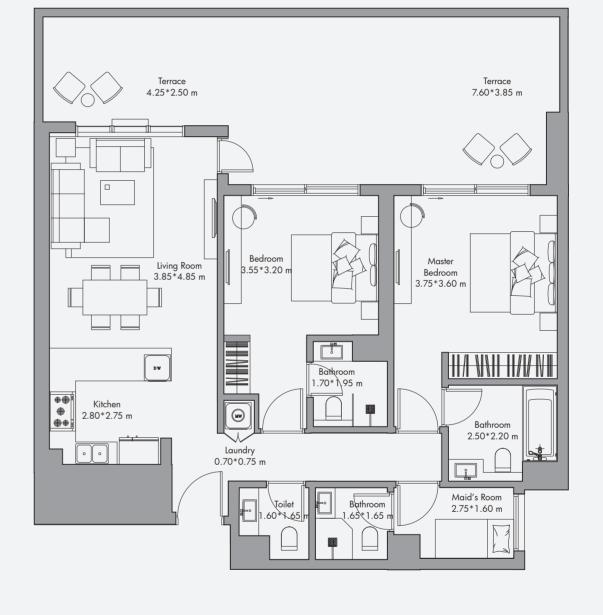

# 2 Bedroom Apartment Type 01 / 1165 sq feet<sup>2</sup>

# Balcony 7.30\*1.20 m Living Room 3.85\*4.85 m Bathroom 1.70\*1\95 m 2.50\*2.20 m Maid's Room 2.75\*1.60 m

1050 sq feet<sup>2</sup>

1165 sq feet<sup>2</sup>

All the dimensions are in meters. The Unit shown is typical, and actual Unit may vary in dimensions, areas, layout, material specification, orientation, and location. Some of the Units may have a mirrored layout of the above plan. Unit Windows, Façade, Balcony door location, Fixtures, Kitchen Cabinets, Sanitary ware, and Wardrobes, including each of their location as shown in the plan is indicative and by the purpose of illustrating of of i

# 2 Bedroom Apartment Type 01-T / 1510 sq feet<sup>2</sup>

| Unit    | 1050 sq fee              |
|---------|--------------------------|
| Terrace | 460 sq feet <sup>2</sup> |
| Total   | 1510 sq fee              |

their location as shown in the plan is indicative and by subject to revision by the Seller. All fixtures, littings, goods, accessories, and furniture reflected/displayed in this plan(s) are strictly illustrative and representational (not actual) in nature and are only for the purpose of illustrating / reflecting one of the possible layouts which the Purchaser could arrange after the Unit is handed over and do not form part of the Unit. No furniture, goods, accessories, accessories are included in the sale, unless such items are specifically included in Schedule A of the SPA.