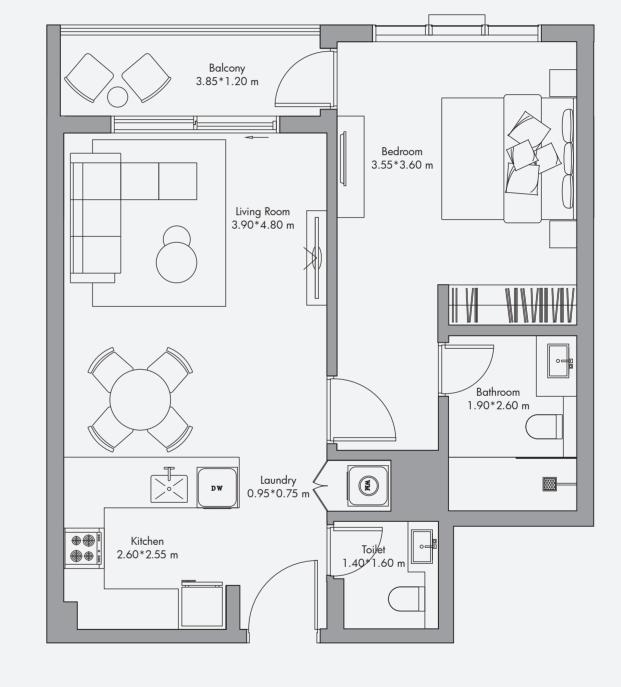

# 1 Bedroom Apartment Type 01 / 710 sq feet<sup>2</sup>

Disclaimer:

All the dimensions are in meters. The Unit shown is typical, and actual Unit may vary in dimensions, areas, layout, material specification, orientation, and location. Some of the Units may have a mirrored layout of the above plan. Unit Windows, Façade, Balcony door location, Fixtures, Kitchen Cabinets, Sanitary ware, and Wardrobes, including each of their location on shown in the plan is indicative and by subject to revision by the Seller. All fixtures, fittings, goods, accessories, and furniture reflected/displayed in this plan(s) are strictly illustrative and representational (not actual) in nature and are only for the purpose of illustrating / reflecting one of the possible layouts which the Purchaser could arrange after the Unit is handed over and do not form part of the Unit. No furniture, goods, accessories, are included in the sale, unless such items are specifically included in Schedule A of the SPA.