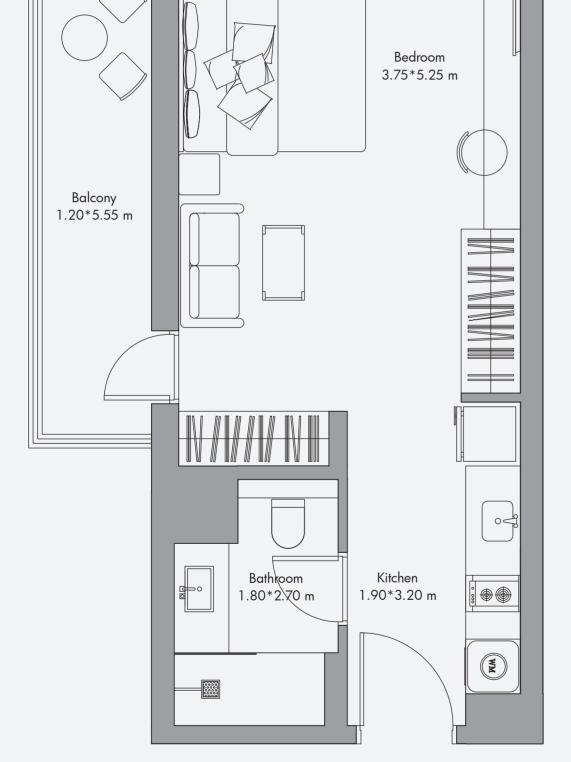

# 1 Bedroom Apartment Type 01 / 710 sq feet<sup>2</sup>

Disclaimer:

All the dimensions are in meters. The Unit shown is typical, and actual Unit may vary in dimensions, areas, layout, material specification, orientation, and location. Some of the Units may have a mirrored layout of the above plan. Unit Windows, Façade, Balcony door location, Fixtures, Kitchen Cabinets, Sanitary ware, and Wardrobes, including each of their location on shown in the plan is indicative and by subject to revision by the Seller. All fixtures, fittings, goods, accessories, and furniture reflected/displayed in this plan(s) are strictly illustrative and representational (not actual) in nature and are only for the purpose of illustrating / reflecting one of the possible layouts which the Purchaser could arrange after the Unit is handed over and do not form part of the Unit. No furniture, goods, accessories, are included in the sale, unless such items are specifically included in Schedule A of the SPA.

320 sq feet<sup>2</sup>

115 sq feet<sup>2</sup>

435 sq feet<sup>2</sup>

All the dimensions are in meters. The Unit shown is typical, and actual Unit may vary in dimensions, areas, layout, material specification, orientation, and location. Some of the Units may have a mirrored layout of the above plan. Unit Windows, Façade, Balcony door location, Fixtures, Kitchen Cabinets, Sanitary ware, and Wardrobes, including each of their location as shown in the plan is indicative and by the purpose of illustrating of o