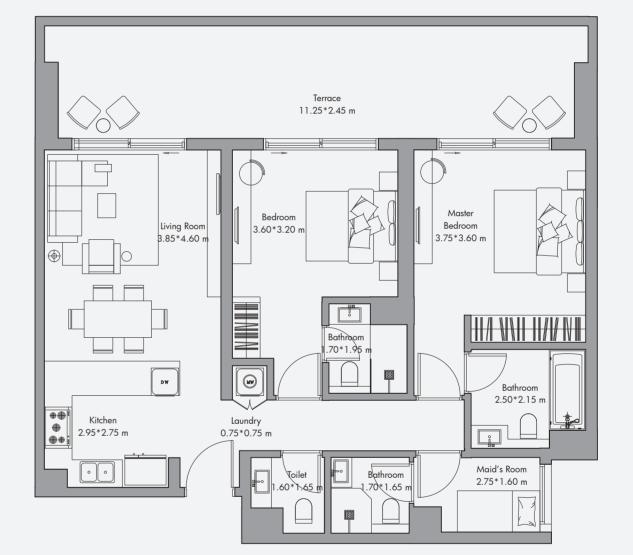

# 2 Bedroom Apartment Type 02-T / 1375 sq feet<sup>2</sup>

Balcony 11.25\*1.20 m Maid's Room 2.75\*1.60 m

1025 sq feet<sup>2</sup>

1200 sq feet<sup>2</sup>

Disclaimer:

All the dimensions are in meters. The Unit shown is typical, and actual Unit may vary in dimensions, areas, layout, material specification, orientation, and location. Some of the Units may have a mirrored layout of the above plan. Unit Windows, Façade, Balcony door location, Fixtures, Kitchen Cabinets, Sanitary ware, and Wardrobes, including each of their location as shown in the plan is indicative and every possible layouts which the Purchaser could arrange after the Unit is handed over and do not form part of the Unit. No furniture, goods, accessories, are specifically included in Section 1.