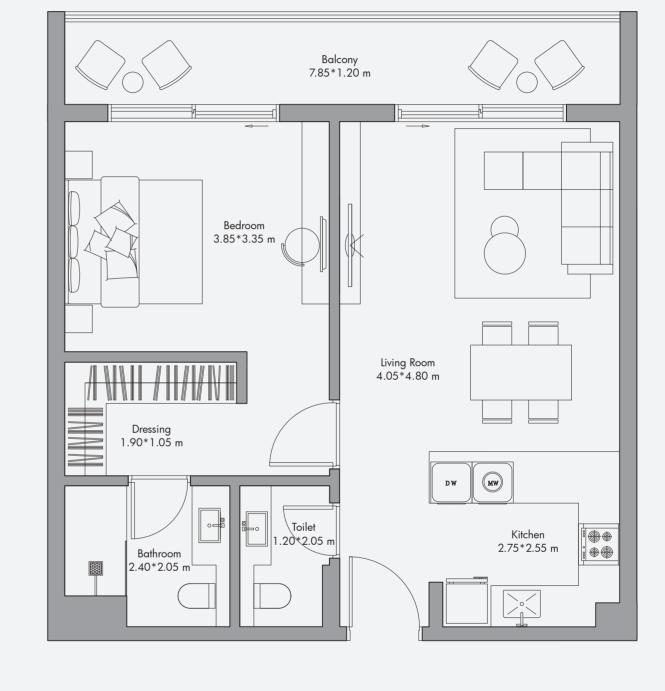

# 1 Bedroom Apartment Type 01 / 710 sq feet<sup>2</sup>

Disclaimer:

All the dimensions are in meters. The Unit shown is typical, and actual Unit may vary in dimensions, areas, layout, material specification, orientation, and location. Some of the Units may have a mirrored layout of the above plan. Unit Windows, Façade, Balcony door location, Fixtures, Kitchen Cabinets, Sanitary ware, and Wardrobes, including each of their location on shown in the plan is indicative and by subject to revision by the Seller. All fixtures, fittings, goods, accessories, and furniture reflected/displayed in this plan(s) are strictly illustrative and representational (not actual) in nature and are only for the purpose of illustrating / reflecting one of the possible layouts which the Purchaser could arrange after the Unit is handed over and do not form part of the Unit. No furniture, goods, accessories, are included in the sale, unless such items are specifically included in Schedule A of the SPA.

320 sq feet<sup>2</sup>

115 sq feet<sup>2</sup>

435 sq feet<sup>2</sup>

All the dimensions are in meters. The Unit shown is typical, and actual Unit may vary in dimensions, areas, layout, material specification, orientation, and location. Some of the Units may have a mirrored layout of the above plan. Unit Windows, Façade, Balcony door location, Fixtures, Kitchen Cabinets, Sanitary ware, and Wardrobes, including each of their location as shown in the plan is indicative and by the purpose of illustrating of o