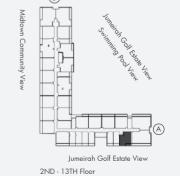

# 1 Bedroom Apartment Type 02-T / 1000 sq feet<sup>2</sup> - Type 02-T1 / 1005 sq feet<sup>2</sup>

# - Type 02-T2 / 1020 sq feet<sup>2</sup>

| 650 sq feet <sup>2</sup> |
|--------------------------|
| 350 sq feet <sup>2</sup> |
| 1,000 sq fee             |
|                          |
| 655 sq feet <sup>2</sup> |
| 350 sq feet <sup>2</sup> |
| 1,005 sq fee             |
|                          |
| 655 sq feet <sup>2</sup> |
| 365 sq feet <sup>2</sup> |
| 1,020 sq fee             |
|                          |

All the dimensions are in meters. The Unit shown is typical, and actual Unit may vary in dimensions, areas, layout, material specification, orientation, and location. Some of the Units may have a mirrored layout of the above plan. Unit Windows, Façade, Balcony door location, Fixtures, Kitchen Cabinets, Sanitary ware, and Wardrobes, including each of their location as shown in the plan is indicative and subject to revision by the Seller. All fixtures, fittings, goods, accessories, and furniture reflected/displayed in this plan(s) are strictly illustrative and representational (not actual) in nature and are only for the purpose of illustrating /reflecting one of the possible layouts which the Purchaser could arrange after the Unit is handed over and do not form part of the Unit. No furniture, goods, accessories, and furniture reflected/displayed in this plan(s) are strictly illustrative and representational (not actual) in nature and are only for the purpose of illustrating /reflecting one of the possible layouts which the Purchaser could arrange after the Unit is handed over and do not form part of the Unit. No furniture, goods, accessories are included in the sale, unless such items are specifically included in Schedule A of the SPA.