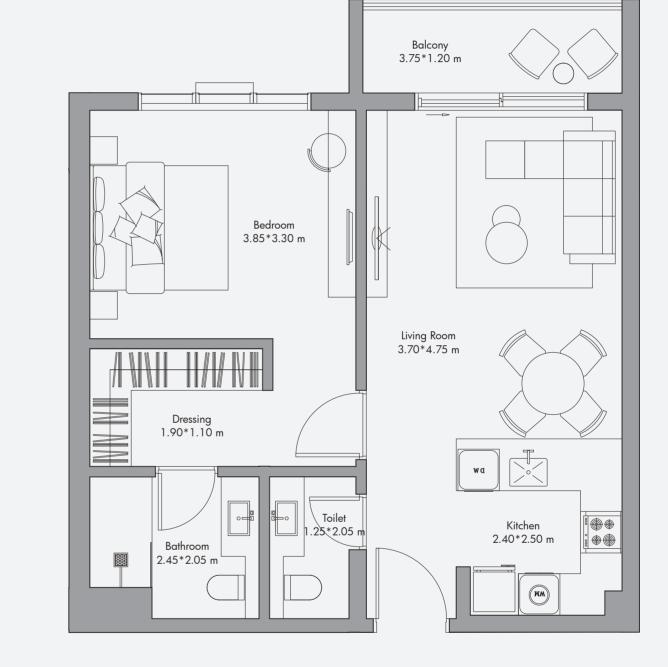

# 1 Bedroom Apartment Type 01 / 710 sq feet<sup>2</sup>

Disclaimer:

All the dimensions are in meters. The Unit shown is typical, and actual Unit may vary in dimensions, areas, layout, material specification, orientation, and location. Some of the Units may have a mirrored layout of the above plan. Unit Windows, Façade, Balcony door location, Fixtures, Kitchen Cabinets, Sanitary ware, and Wardrobes, including each of their location on shown in the plan is indicative and by subject to revision by the Seller. All fixtures, fittings, goods, accessories, and furniture reflected/displayed in this plan(s) are strictly illustrative and representational (not actual) in nature and are only for the purpose of illustrating / reflecting one of the possible layouts which the Purchaser could arrange after the Unit is handed over and do not form part of the Unit. No furniture, goods, accessories, are included in the sale, unless such items are specifically included in Schedule A of the SPA.

320 sq feet<sup>2</sup>

115 sq feet<sup>2</sup>

435 sq feet<sup>2</sup>

All the dimensions are in meters. The Unit shown is typical, and actual Unit may vary in dimensions, areas, layout, material specification, orientation, and location. Some of the Units may have a mirrored layout of the above plan. Unit Windows, Façade, Balcony door location, Fixtures, Kitchen Cabinets, Sanitary ware, and Wardrobes, including each of their location as shown in the plan is indicative and by the purpose of illustrating of o