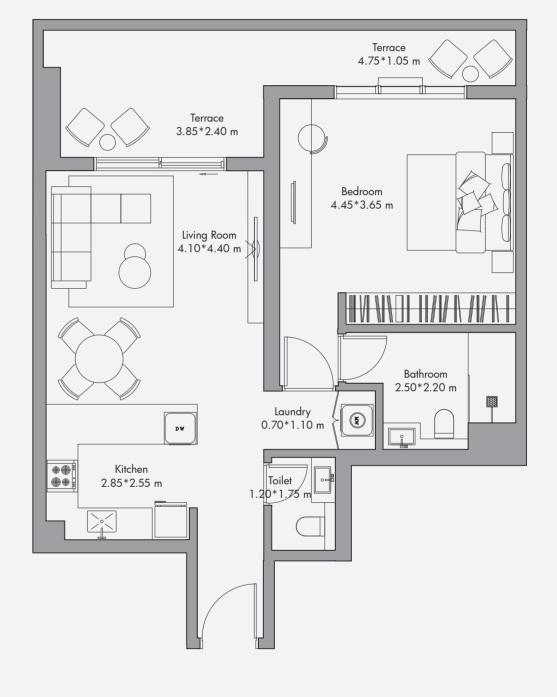

# 1 Bedroom Apartment Type 01 / 710 sq feet<sup>2</sup>

Disclaimer:

All the dimensions are in meters. The Unit shown is typical, and actual Unit may vary in dimensions, areas, layout, material specification, orientation, and location. Some of the Units may have a mirrored layout of the above plan. Unit Windows, Façade, Balcony door location, Fixtures, Kitchen Cabinets, Sanitary ware, and Wardrobes, including each of their location on shown in the plan is indicative and by subject to revision by the Seller. All fixtures, fittings, goods, accessories, and furniture reflected/displayed in this plan(s) are strictly illustrative and representational (not actual) in nature and are only for the purpose of illustrating / reflecting one of the possible layouts which the Purchaser could arrange after the Unit is handed over and do not form part of the Unit. No furniture, goods, accessories, are included in the sale, unless such items are specifically included in Schedule A of the SPA.

320 sq feet<sup>2</sup>

115 sq feet<sup>2</sup>

435 sq feet<sup>2</sup>

All the dimensions are in meters. The Unit shown is typical, and actual Unit may vary in dimensions, areas, layout, material specification, orientation, and location. Some of the Units may have a mirrored layout of the above plan. Unit Windows, Façade, Balcony door location, Fixtures, Kitchen Cabinets, Sanitary ware, and Wardrobes, including each of their location as shown in the plan is indicative and by the purpose of illustrating of o