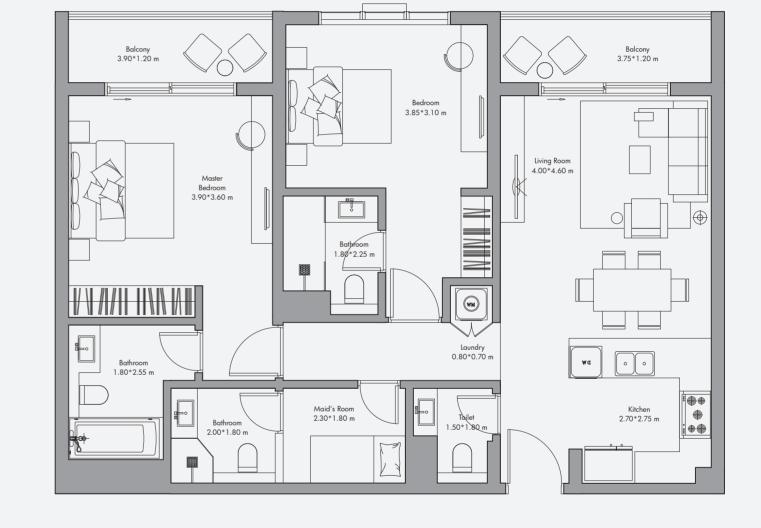

# 2 Bedroom Apartment Type 02 / 1200 sq feet<sup>2</sup>

# 2 Bedroom Apartment Type 02-T / 1375 sq feet<sup>2</sup>

Balcony 11.25\*1.20 m Maid's Room 2.75\*1.60 m

1025 sq feet<sup>2</sup>

1200 sq feet<sup>2</sup>

Disclaimer:

All the dimensions are in meters. The Unit shown is typical, and actual Unit may vary in dimensions, areas, layout, material specification, orientation, and location. Some of the Units may have a mirrored layout of the above plan. Unit Windows, Façade, Balcony door location, Fixtures, Kitchen Cabinets, Sanitary ware, and Wardrobes, including each of their location as shown in the plan is indicative and every possible layouts which the Purchaser could arrange after the Unit is handed over and do not form part of the Unit. No furniture, goods, accessories, are specifically included in Section 1.