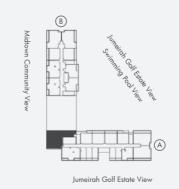

# 3 Bedroom Apartment Type 03 / 1760 sq feet<sup>2</sup>

Disclaimer:

All the dimensions are in meters. The Unit shown is typical, and actual Unit may vary in dimensions, areas, layout, material specification, orientation, and location. Some of the Units may have a mirrored layout of the above plan. Unit Windows, Façade, Balcony door location, Fixtures, Kitchen Cabinets, Sanitary ware, and Wardrobes, including each of their location as shown in the plan is indicative and subject to revision by the Seller. All fixtures, fittings, goods, accessories, and furniture reflected/displayed in this plan(s) are strictly illustrative and representational (not actual) in nature and are only for the purpose of illustrating /reflecting one of the possible layouts which the Purchaser could arrange after the Unit is handed over and do not form part of the Unit. No furniture, goods, accessories are included in the sale, unless such items are specifically included in Schedule A of the SPA.