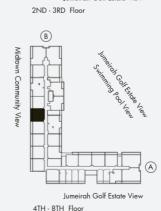

# 1 Bedroom Apartment Type 05 / 770 sq feet<sup>2</sup>

# N

710 sq feet<sup>2</sup>

770 sq feet<sup>2</sup>