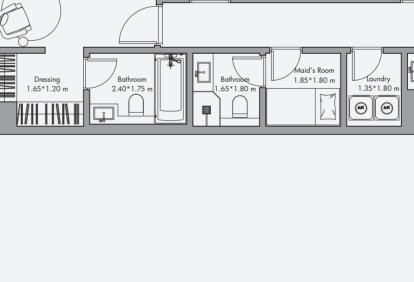

# 3 Bedroom Apartment Type 01 / 1550 sq feet<sup>2</sup>

|                           | 3.45*3.20 m  Bedroom 3.45*3.20 m                                  |
|---------------------------|-------------------------------------------------------------------|
| 1420 sq feet <sup>2</sup> | Master Bedroom 4.05*5.40 m                                        |
| 130 sq feet <sup>2</sup>  |                                                                   |
| 1550 sq feet <sup>2</sup> | Bathroom 1.80*2.15 m 4.00*4.60 m                                  |
|                           | VC VC                                                             |
|                           | Dressing Bathroom 1.85*1.80 m 1.35*1.80 m 1.35*1.80 m 2.40*1.75 m |

their location as shown in the plan is indicative and a representational (not actual) in nature and are only for the purpose of illustrating /reflecting one of the possible layouts which the Purchaser could arrange after the Unit is handed over and do not form part of the Unit. No furniture, goods, accessories, and such as a construction of the purpose of illustrative and representational (not actual) in nature and are only for the purpose of illustrating /reflecting one of the possible layouts which the Purchaser could arrange after the Unit is handed over and do not form part of the Unit. No furniture, goods, accessories are included in Schedule A of the SPA.