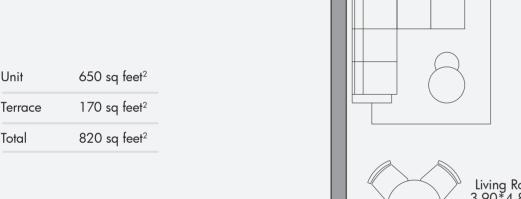

# 1 Bedroom Apartment Type 01-T / 820 sq feet<sup>2</sup>

| Terrace<br>3.80*1.10 m                                       |
|--------------------------------------------------------------|
| Terrace 3.85*2.45 m                                          |
|                                                              |
| Bedroom 3.55*3.60 m                                          |
|                                                              |
| Living Room 3.90*4.80 m                                      |
| DW E                                                         |
| Laundry 0.95*0.75 m  Kitchen 2.60*2.55 m  Toilet 1.40*1.60 m |
|                                                              |