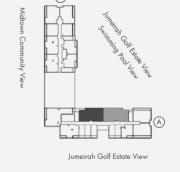

# 3 Bedroom Apartment Type 03 / 1760 sq feet<sup>2</sup>

Disclaimer:

All the dimensions are in meters. The Unit shown is typical, and actual Unit may vary in dimensions, areas, layout, material specification, orientation, and location. Some of the Units may have a mirrored layout of the above plan. Unit Windows, Façade, Balcony door location, Fixtures, Kitchen Cabinets, Sanitary ware, and Wardrobes, including each of their location as shown in the plan is indicative and subject to revision by the Seller. All fixtures, fittings, goods, accessories, and furniture reflected/displayed in this plan(s) are strictly illustrative and representational (not actual) in nature and are only for the purpose of illustrating /reflecting one of the possible layouts which the Purchaser could arrange after the Unit is handed over and do not form part of the Unit. No furniture, goods, accessories are included in the sale, unless such items are specifically included in Schedule A of the SPA.