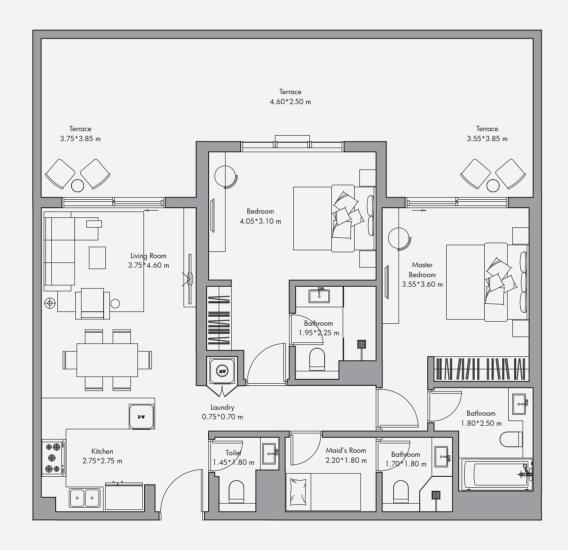

# 2 Bedroom Apartment Type 01 / 1165 sq feet<sup>2</sup>

# Balcony 7.30\*1.20 m Living Room 3.85\*4.85 m Bathroom 1.70\*1\95 m 2.50\*2.20 m Maid's Room 2.75\*1.60 m

1050 sq feet<sup>2</sup>

1165 sq feet<sup>2</sup>

All the dimensions are in meters. The Unit shown is typical, and actual Unit may vary in dimensions, areas, layout, material specification, orientation, and location. Some of the Units may have a mirrored layout of the above plan. Unit Windows, Façade, Balcony door location, Fixtures, Kitchen Cabinets, Sanitary ware, and Wardrobes, including each of their location as shown in the plan is indicative and by the purpose of illustrating of of i