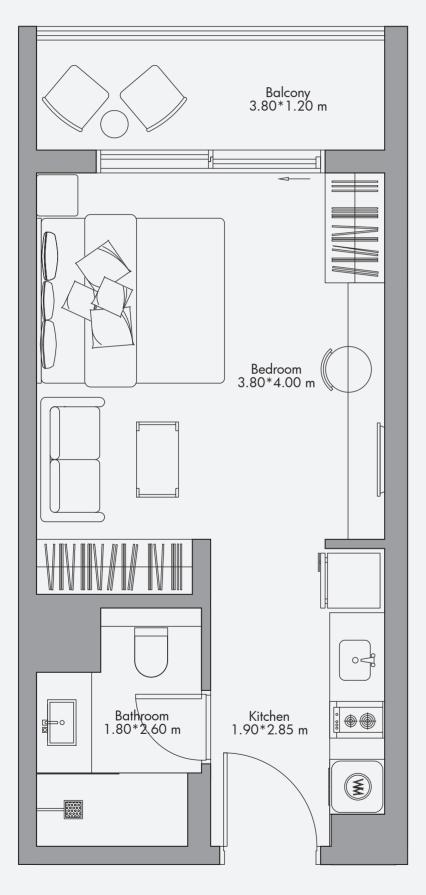

# Studio Apartment Type 01 / 380 sq feet<sup>2</sup> - Type 01a / 390 sq feet<sup>2</sup>

| Unit    | 320 sq feet <sup>2</sup> |
|---------|--------------------------|
| Balcony | 60 sq feet <sup>2</sup>  |
| Total   | 380 sq feet <sup>2</sup> |
| Unit    | 330 sq feet <sup>2</sup> |
| Balcony | 60 sq feet <sup>2</sup>  |
| Total   | 390 sq feet²             |

Disclaimer:

All the dimensions are in meters. The Unit shown is typical, and actual Unit may vary in dimensions, areas, layout, material specification, orientation, and location. Some of the Units may have a mirrored layout of the above plan. Unit Windows, Façade, Balcony door location, Fixtures, Kitchen Cabinets, Sanitary ware, and Wardrobes, including each of their location on shown in the plan is indicative and by subject to revision by the Seller. All fixtures, fittings, goods, accessories, and furniture reflected/displayed in this plan(s) are strictly illustrative and representational (not actual) in nature and are only for the purpose of illustrating / reflecting one of the possible layouts which the Purchaser could arrange after the Unit is handed over and do not form part of the Unit. No furniture, goods, accessories, accessories are included in the sale, unless such items are specifically included in Schedule A of the SPA.