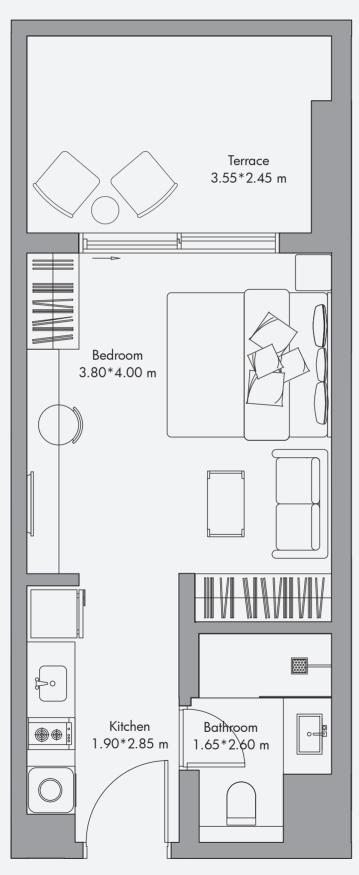

# Studio Apartment Type 03-T / 435 sq feet<sup>2</sup>

320 sq feet<sup>2</sup>

115 sq feet<sup>2</sup>

435 sq feet<sup>2</sup>

All the dimensions are in meters. The Unit shown is typical, and actual Unit may vary in dimensions, areas, layout, material specification, orientation, and location. Some of the Units may have a mirrored layout of the above plan. Unit Windows, Façade, Balcony door location, Fixtures, Kitchen Cabinets, Sanitary ware, and Wardrobes, including each of their location as shown in the plan is indicative and by the purpose of illustrating of o