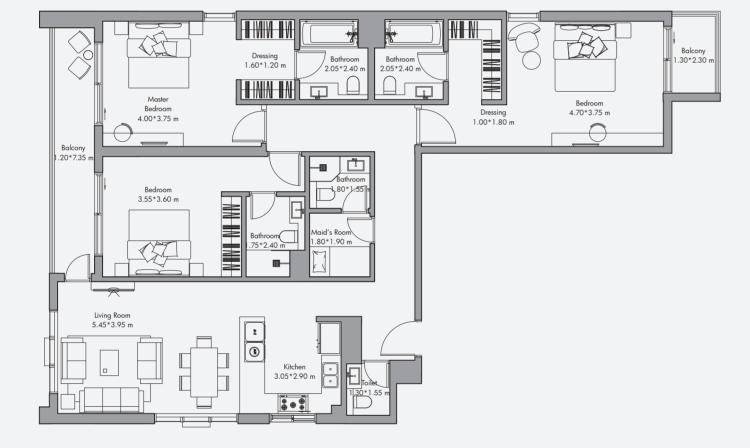

# 3 Bedroom Apartment Type 03 / 1760 sq feet<sup>2</sup>

Disclaimer:

All the dimensions are in meters. The Unit shown is typical, and actual Unit may vary in dimensions, areas, layout, material specification, orientation, and location. Some of the Units may have a mirrored layout of the above plan. Unit Windows, Façade, Balcony door location, Fixtures, Kitchen Cabinets, Sanitary ware, and Wardrobes, including each of their location as shown in the plan is indicative and subject to revision by the Seller. All fixtures, fittings, goods, accessories, and furniture reflected/displayed in this plan(s) are strictly illustrative and representational (not actual) in nature and are only for the purpose of illustrating /reflecting one of the possible layouts which the Purchaser could arrange after the Unit is handed over and do not form part of the Unit. No furniture, goods, accessories are included in the sale, unless such items are specifically included in Schedule A of the SPA.