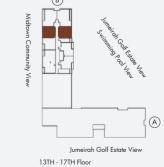

ocation, Fixtures, Kitchen Cabinets, Sanitary ware, and Wardrobes, including each of their location as shown in the plan is indicative and subject to revision by the Seller. All fixtures, fittings, goods, accessories, and furniture reflected/displayed in this plan(s) are strictly illustrative and representational (not actual) in nature and are only for the purpose of illustrating /reflecting one of the possible layouts which the Purchaser could arrange after the Unit is handed over and do not form part of the Unit. No furniture, goods, accessories are included in the sale, unless such items are specifically included in Schedule A of the SPA.

# JANNAT

# 1 Bedroom Apartment Type 02 / 765 sq feet<sup>2</sup>- Type 02a / 770 sq feet<sup>2</sup>

- Type 02b / 775 sq feet<sup>2</sup>











# Disclaimer

All the dimensions are in meters. The Unit shown is typical, and actual Unit may vary in dimensions, areas, layout, material specification, orientation, and location. Some of the Units may have a mirrored layout of the above plan. Unit Windows, Façade, Balcony door location, Fixtures, Kitchen Cabinets, Sanitary ware, and Wardrobes, including each of their location as shown in the plan is indicative and subject to revision by the Seller. All fixtures, fittings, goods, accessories, and furniture reflected/displayed in this plan(s) are strictly illustrative and representational (not actual) in nature and are only for the purpose of illustrating /reflecting one of the possible layouts which the Purchaser could arrange after the Unit is handed over and do not form part of the Un