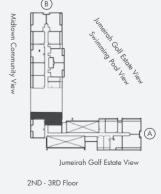

and representational (not actual) in nature and are only for the purpose of illustrating / reflecting one of the possible layouts which the Purchaser could arrange after the Unit.

# 2 Bedroom Apartment Type 06 / 1365 sq feet<sup>2</sup>

| nit 1240 sq feet²<br>Ilcony 125 sq feet² | Balcony<br>1.20*3.75 m<br>Bedroom<br>3.70*3.75 m | Bathroom | Bathroom 2.00*2.50 m Dressing 1.20*1.90 m | Master<br>Bedroom<br>3.70*3.75 m |
|------------------------------------------|--------------------------------------------------|----------|-------------------------------------------|----------------------------------|
| 1365 sq feet <sup>2</sup>                |                                                  |          | 3 Kitchen 2.75*2.45 m                     | Living 5.05*                     |





Disclaimer:

All the dimensions are in meters. The Unit shown is typical, and actual Unit may vary in dimensions, areas, layout, material specification, orientation, and location. Some of the Units may have a mirrored layout of the above plan. Unit Windows, Façade, Balcony door location, Fixtures, Kitchen Cabinets, Sanitary ware, and Wardrobes, including each of their location on shown in the plan is indicative and believe to revision by the Seller. All fixtures, fittings, goods, accessories, and furniture reflected/displayed in this plan(s) are strictly illustrative and representational (not actual) in nature and are only for the purpose of illustrating / reflecting one of the possible layouts which the Purchaser could arrange after the Unit is handed over and do not form part of the Un