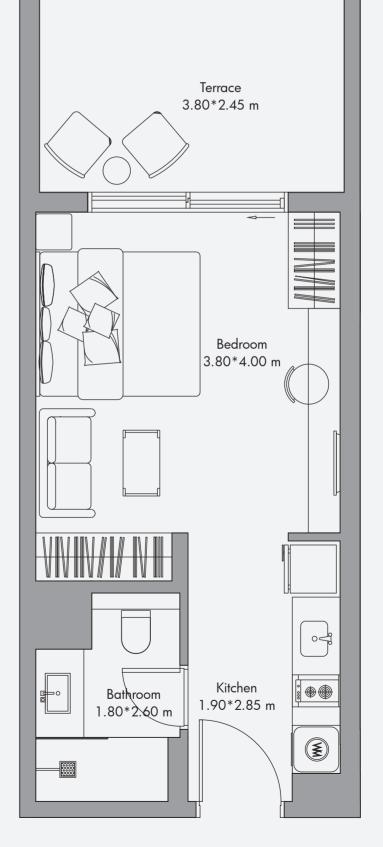

# Studio Apartment Type 01-T / 435 sq feet<sup>2</sup> - Type 01-T1 / 445 sq feet<sup>2</sup>

| Unit    | 320 sq feet <sup>2</sup> |
|---------|--------------------------|
| Terrace | 115 sq feet <sup>2</sup> |
| Total   | 435 sq feet <sup>2</sup> |
| Unit    | 330 sq feet <sup>2</sup> |
| Terrace | 115 sq feet <sup>2</sup> |
| Total   | 445 sq feet <sup>2</sup> |

320 sq feet<sup>2</sup>

115 sq feet<sup>2</sup>

435 sq feet<sup>2</sup>

All the dimensions are in meters. The Unit shown is typical, and actual Unit may vary in dimensions, areas, layout, material specification, orientation, and location. Some of the Units may have a mirrored layout of the above plan. Unit Windows, Façade, Balcony door location, Fixtures, Kitchen Cabinets, Sanitary ware, and Wardrobes, including each of their location as shown in the plan is indicative and by the purpose of illustrating of o