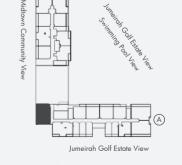

or the purpose of illustrating /reflecting one of the possible layouts which the Purchaser could arrange after the Unit is handed over and do not form part of the Unit. No furniture, goods, accessories are included in the sale, unless such items are specifically included in Schedule A of the SPA.

# 2 Bedroom Apartment Type 05\* / 1146 sq feet<sup>2</sup>

| 3.75*1.20 m         | Bedroom 3.50*3.10 m  Bathroom 1.80*2.26 m | 3.75*1.20 m  Master Bedroom 3.75*3.60 m |
|---------------------|-------------------------------------------|-----------------------------------------|
| O O DW              | Laundry<br>0.75*0.70 m                    | Bothroom<br>1.75*2.55 m                 |
| Kitchen 2.65*2.75 m | Toilet   Maid's Room   2.20*1.80 m        | Bathroom<br>1.95*1.80 m                 |



1025 sq feet<sup>2</sup>

121 sq feet<sup>2</sup>

1146 sq feet<sup>2</sup>

Disclaimer:

All the dimensions are in meters. The Unit shown is typical, and actual Unit may vary in dimensions, areas, layout, material specification, orientation, and location. Some of the Units may have a mirrored layout of the above plan. Unit Windows, Façade, Balcony door location, Fixtures, Kitchen Cabinets, Sanitary ware, and Wardrobes, including each of their location as shown in the plan is indicative and by subject to revision by the Seller. All fixtures, littings, goods, accessories, and furniture reflected/displayed in this plan(s) are strictly illustrative and representational (not actual) in nature and are only for the purpose of illustrating / reflecting one of the possible layouts which the Purc