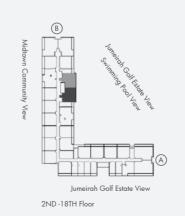

# 1 Bedroom Apartment Type 04 / 805 sq feet<sup>2</sup>

Disclaimer:

All the dimensions are in meters. The Unit shown is typical, and actual Unit may vary in dimensions, areas, layout, material specification, orientation, and location. Some of the Units may have a mirrored layout of the above plan. Unit Windows, Façade, Balcony door location, Fixtures, Kitchen Cabinets, Sanitary ware, and Wardrobes, including each of their location as shown in the plan is indicative and one of the purpose of illustrating / reflecting one of the possible layouts which the Purchaser could arrange after the Unit is handed over and do not form part of the Unit. No furniture, goods, accessories, and could be united by the purpose of illustrating / reflecting one of the possible layouts which the Purchaser could arrange after the Unit is handed over and do not form part of the Unit. No furniture, goods, accessories are included in the sale, unless such items are specifically included in Schedule A of the SPA.