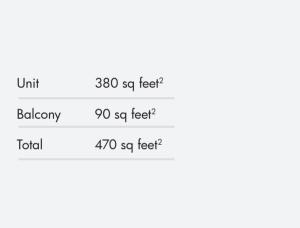

# Studio Apartment Type 01 / 380 sq feet<sup>2</sup> - Type 01a / 390 sq feet<sup>2</sup>

| Unit    | 320 sq feet <sup>2</sup> |
|---------|--------------------------|
| Balcony | 60 sq feet <sup>2</sup>  |
| Total   | 380 sq feet <sup>2</sup> |
| Unit    | 330 sq feet <sup>2</sup> |
| Balcony | 60 sq feet <sup>2</sup>  |
| Total   | 390 sq feet²             |