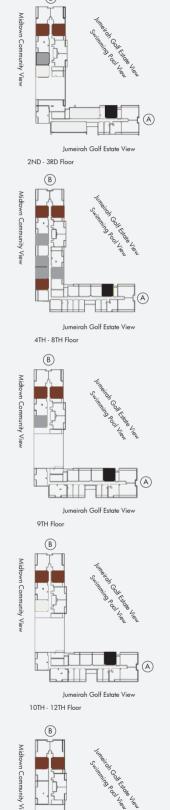

or location, Fixtures, Kitchen Cabinets, Sanitary ware, and Wardrobes, including each of their location as shown in the plan is indicative and subject to revision by the Seller. All fixtures, fittings, goods, accessories, and furniture reflected/displayed in this plan(s) are strictly illustrative and representational (not actual) in nature and are only for the purpose of illustrating /reflecting one of the possible layouts which the Purchaser could arrange after the Unit is handed over and do not form part of the Unit. No furniture, goods, accessories are included in the sale, unless such items are specifically included in Schedule A of the SPA.

# JANNAT

# 1 Bedroom Apartment Type 02 / 765 sq feet<sup>2</sup>- Type 02a / 770 sq feet<sup>2</sup>

- Type 02b / 775 sq feet<sup>2</sup>











# Disclaimer

All the dimensions are in meters. The Unit shown is typical, and actual Unit may vary in dimensions, areas, layout, material specification, orientation, and location. Some of the Units may have a mirrored layout of the above plan. Unit Windows, Façade, Balcony door location, Fixtures, Kitchen Cabinets, Sanitary ware, and Wardrobes, including each of their location as shown in the plan is indicative and subject to revision by the Seller. All fixtures, fittings, goods, accessories, and furniture reflected/displayed in this plan(s) are strictly illustrative and representational (not actual) in nature and are only for the purpose of illustrating /reflecting one of the possible layouts which the Purchaser could arrange after the Unit is handed over and do not form part of th