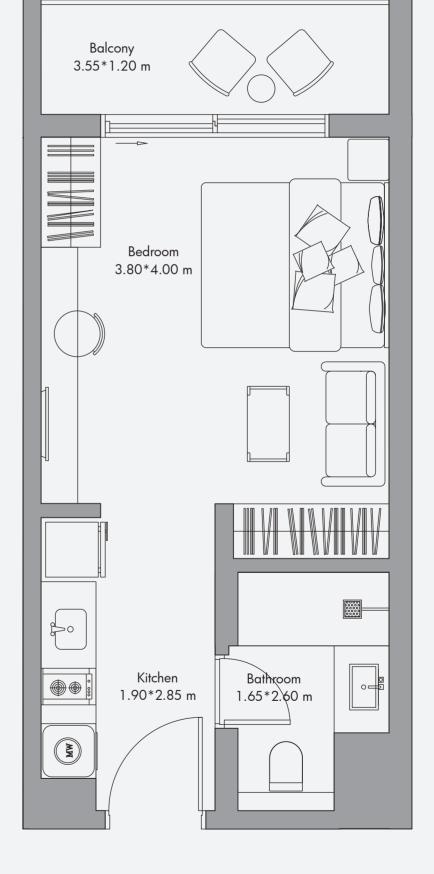

# 1 Bedroom Apartment Type 05 / 770 sq feet<sup>2</sup>

# Bedroom 3.75\*4.70 m Dressing 1.85\*1.10 m Toilet / 1.20\*2.00 m Kitchen 2.45\*2.55 m \_\_\_\_2.45\*2.00 m

# N

710 sq feet<sup>2</sup>

770 sq feet<sup>2</sup>

# Disclaimer:

All the dimensions are in meters. The Unit shown is typical, and actual Unit may vary in dimensions, areas, layout, material specification, orientation, and location. Some of the Units may have a mirrored layout of the above plan. Unit Windows, Façade, Balcony door location, Fixtures, Kitchen Cabinets, Sanitary ware, and Wardrobes, including each of their location as shown in the plan is indicative and subject to revision by the Seller. All fixtures, fittings, goods, accessories, and furniture reflected/displayed in this plan(s) are strictly illustrative and representational (not actual) in nature and are only for the purpose of illustrating / reflecting one of the possible layouts which the Purchaser could arrange after the Unit is handed over and do not form part of the Unit. No furniture, goods, accessories are included in the sale, unless such items are specifically included in Schedule A of the SPA.