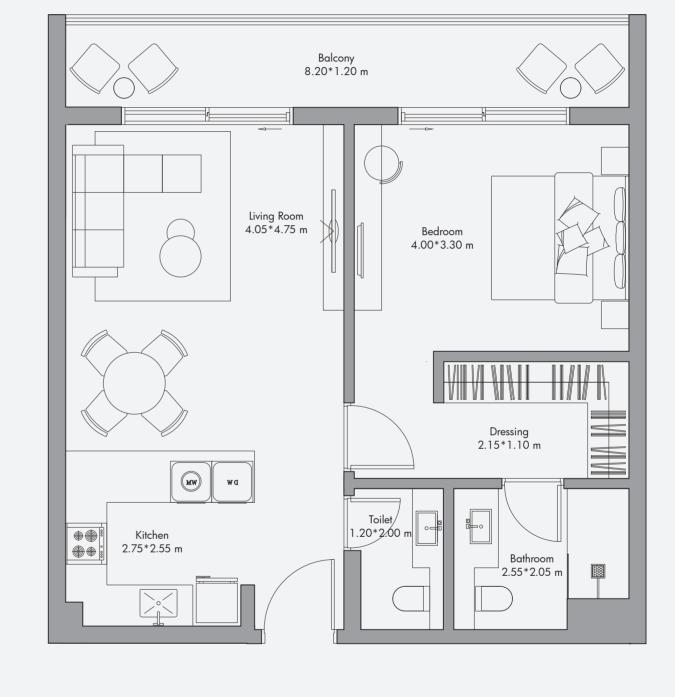

# Studio Apartment Type 01 / 380 sq feet<sup>2</sup> - Type 01a / 390 sq feet<sup>2</sup>

| Unit    | 320 sq feet <sup>2</sup> |
|---------|--------------------------|
| Balcony | 60 sq feet <sup>2</sup>  |
| Total   | 380 sq feet <sup>2</sup> |
| Unit    | 330 sq feet <sup>2</sup> |
| Balcony | 60 sq feet <sup>2</sup>  |
| Total   | 390 sq feet²             |