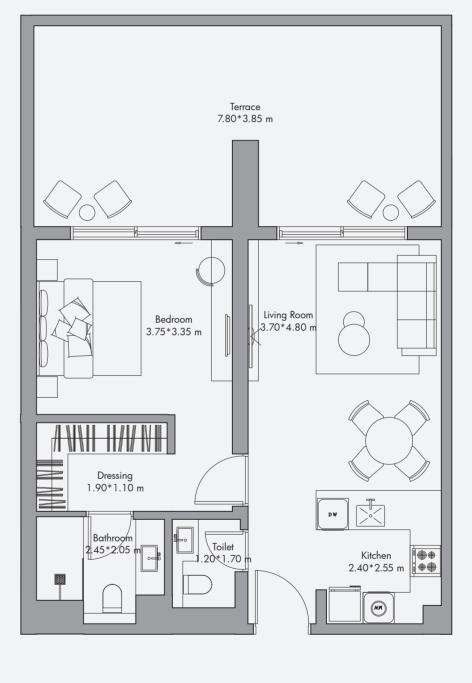

# 1 Bedroom Apartment Type 05 / 770 sq feet<sup>2</sup>

# Bedroom 3.75\*4.70 m Dressing 1.85\*1.10 m Toilet / 1.20\*2.00 m Kitchen 2.45\*2.55 m \_\_\_\_2.45\*2.00 m

# N

710 sq feet<sup>2</sup>

770 sq feet<sup>2</sup>