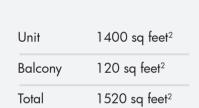

# 3 Bedroom Apartment Type 01\* / 1520 sq feet<sup>2</sup>

Disclaimer:

All the dimensions are in meters. The Unit shown is typical, and actual Unit may vary in dimensions, areas, layout, material specification, orientation, and location. Some of the Units may have a mirrored layout of the above plan. Unit Windows, Façade, Balcony door location, Fixtures, Kitchen Cabinets, Sanitary ware, and Wardrobes, including each of their location as shown in the plan is indicative and every possible layouts which the Purchaser could arrange after the Unit is handed over and do not form part of the Unit. No furniture, goods, accessories, are specifically included in Section 1.