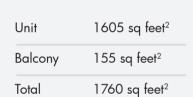

# 3 Bedroom Apartment Type 03 / 1760 sq feet<sup>2</sup>

Disclaimer:

All the dimensions are in meters. The Unit shown is typical, and actual Unit may vary in dimensions, areas, layout, material specification, orientation, and location. Some of the Units may have a mirrored layout of the above plan. Unit Windows, Façade, Balcony door location, Fixtures, Kitchen Cabinets, Sanitary ware, and Wardrobes, including each of their location as shown in the plan is indicative and subject to revision by the Seller. All fixtures, fittings, goods, accessories, and furniture reflected/displayed in this plan(s) are strictly illustrative and representational (not actual) in nature and are only for the purpose of illustrating /reflecting one of the possible layouts which the Purchaser could arrange after the Unit is handed over and do not form part of the Unit. No furniture, goods, accessories are included in the sale, unless such items are specifically included in Schedule A of the SPA.