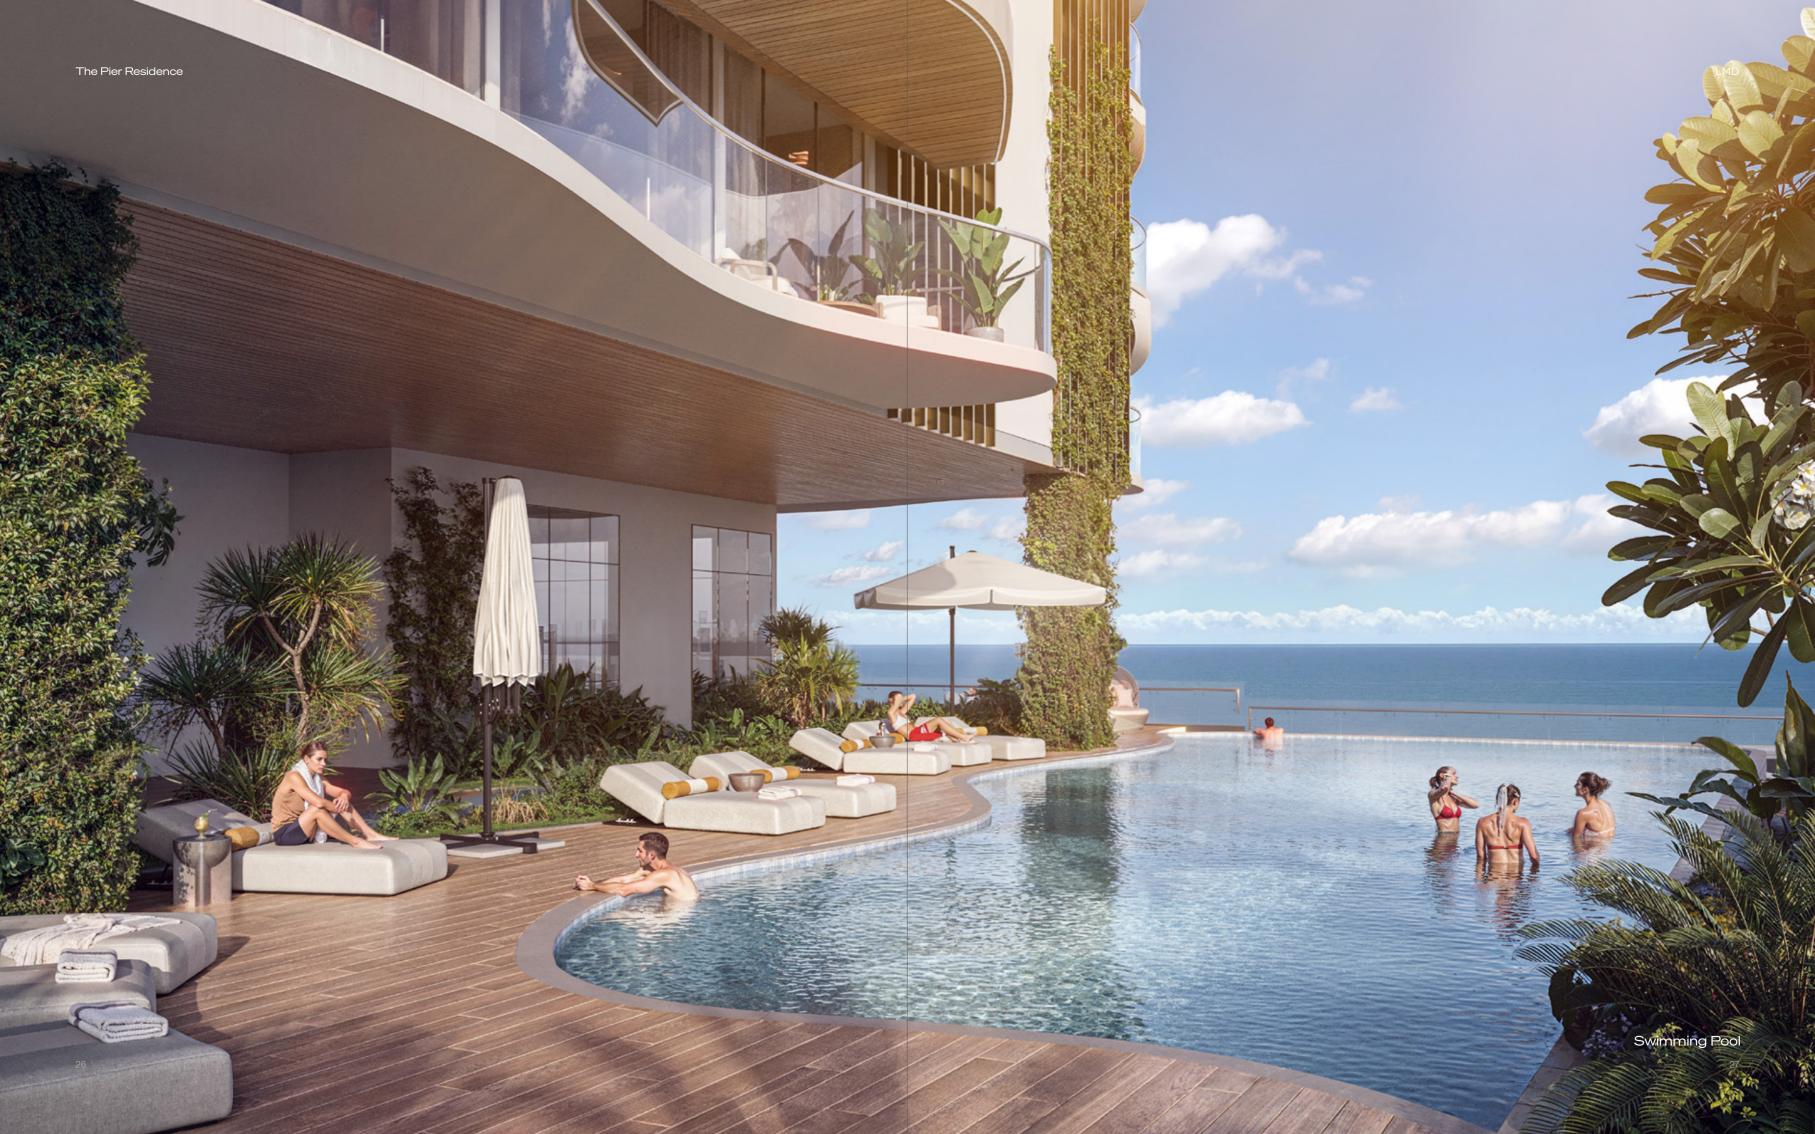

### **INFINITY POOL**

Swim towards the horizon in a stunning infinity pool, where the water seems to merge seamlessly with the sky.

 $^{24}$ 