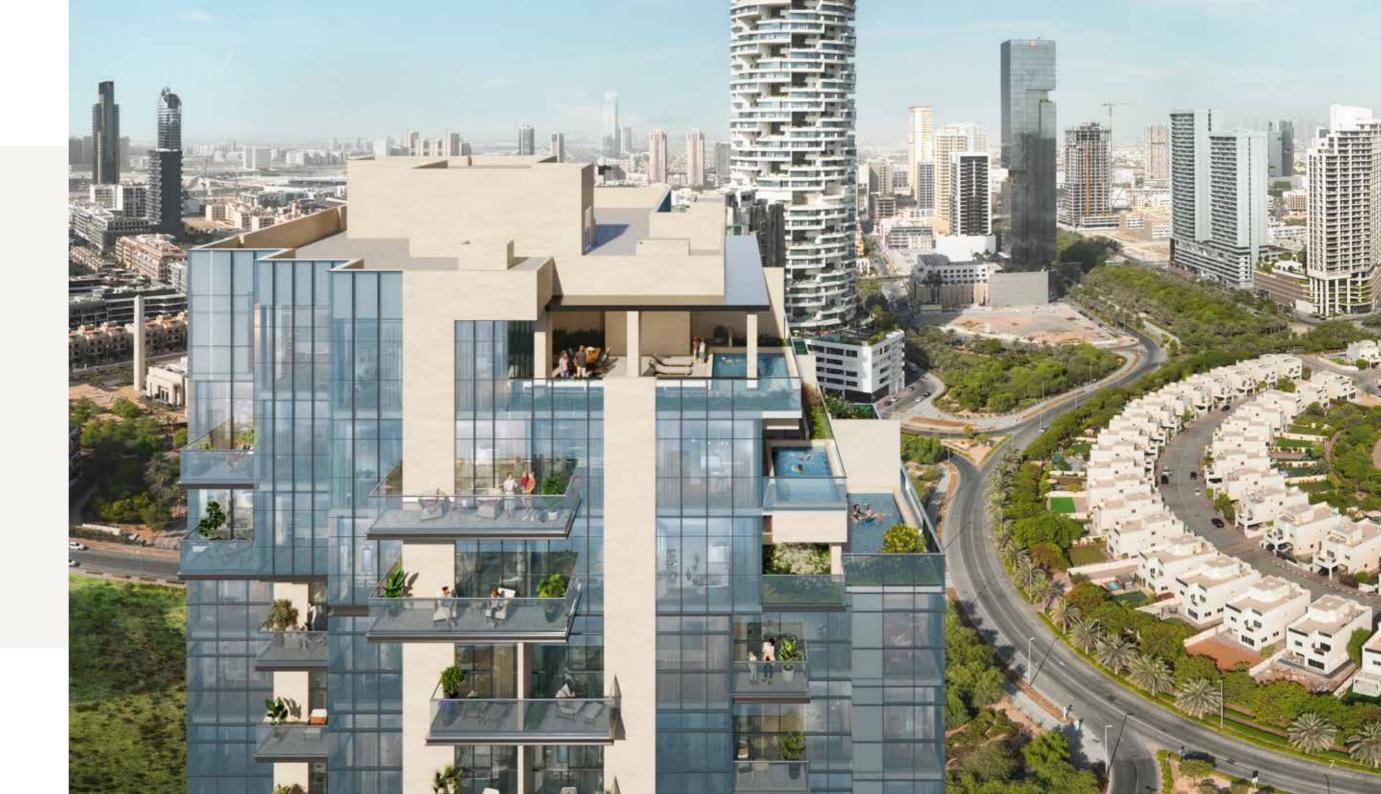

### THE FINER DETAILS.

G+ 27 Floors + 5 Podiums

224 Apartments - Studio, 1, 2 & 3 Bedroom

281 Car Spaces

Land area: 1,950.98 Sqm

BUA: 32,347 Sqm

STUDIO TO 3-BEDROOM APARTMENTS

The exquisite 3-bedroom penthouse offers a sophisticated urban retreat with unparalleled city views. The spacious and elegantly designed penthouse is the crown jewel of Sapphire 32 paired with its own private swimming pool, providing you with an oasis of relaxation and entertainment high above the cityscape. With the tower's top-tier amenities, breathtaking vistas, and a prime location, this penthouse represents the epitome of urban opulence.