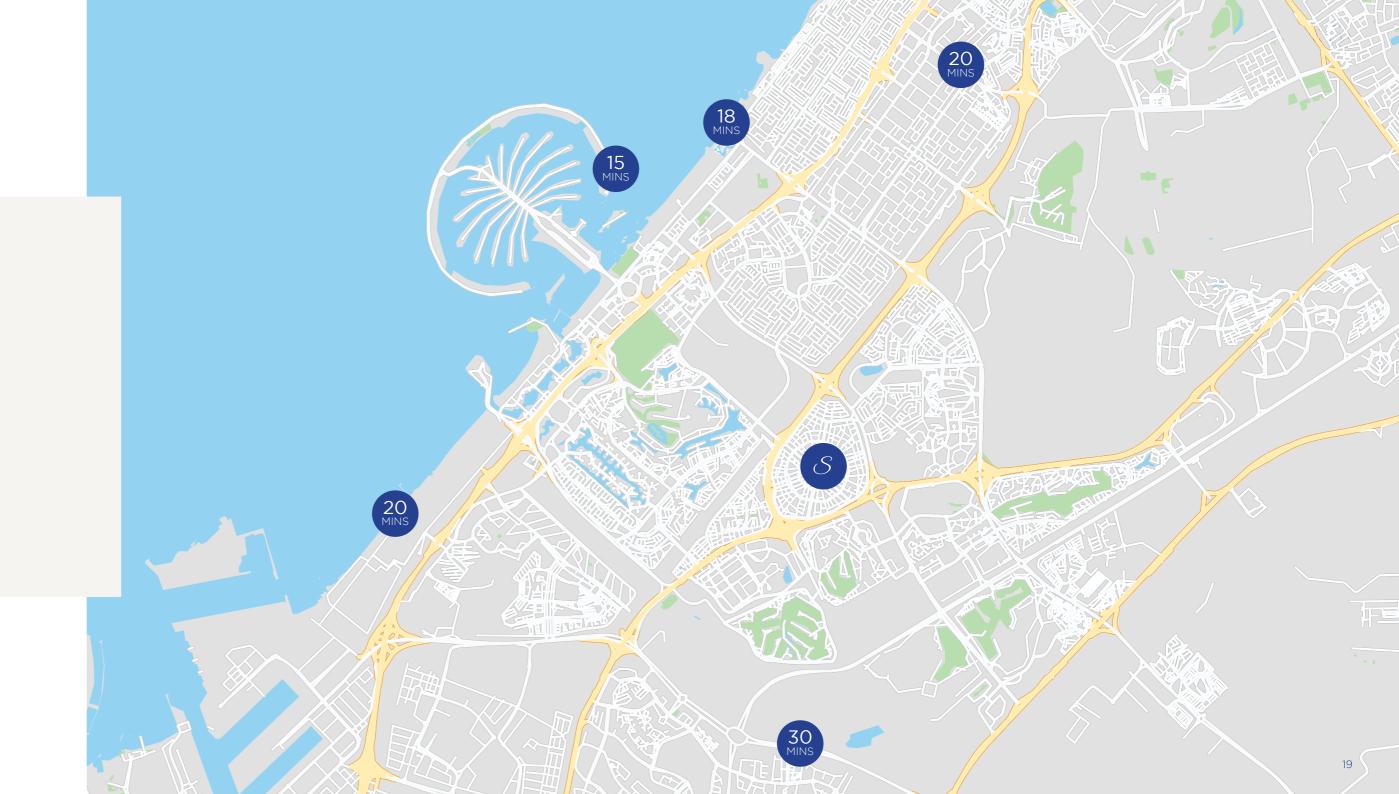

#### AT THE HEART OF NEW DUBAI.

Nestled within Dubai's vibrant landscape, Jumeirah Village Circle (JVC) emerges as a residential community that seamlessly weaves together modern living & timeless charm. Designed with a profound understanding of urban living, JVC boasts a diverse array of amenities that cater to families, professionals & individuals alike.

Immerse yourself in a myriad of lush parks, cycling paths & recreational facilities that foster a sense of well-being and an active lifestyle. JVC's strategic location provides effortless access to key destinations, ensuring you remain effortlessly connected to the pulse of the city.

- 15 Minutes to Palm Jumeirah
- 18 Minutes to Burj Al Arab
- 20 Minutes to Dubai Mall
- 20 Minutes to The Walk JBR
- 30 Minutes to Al Maktoum International Airport