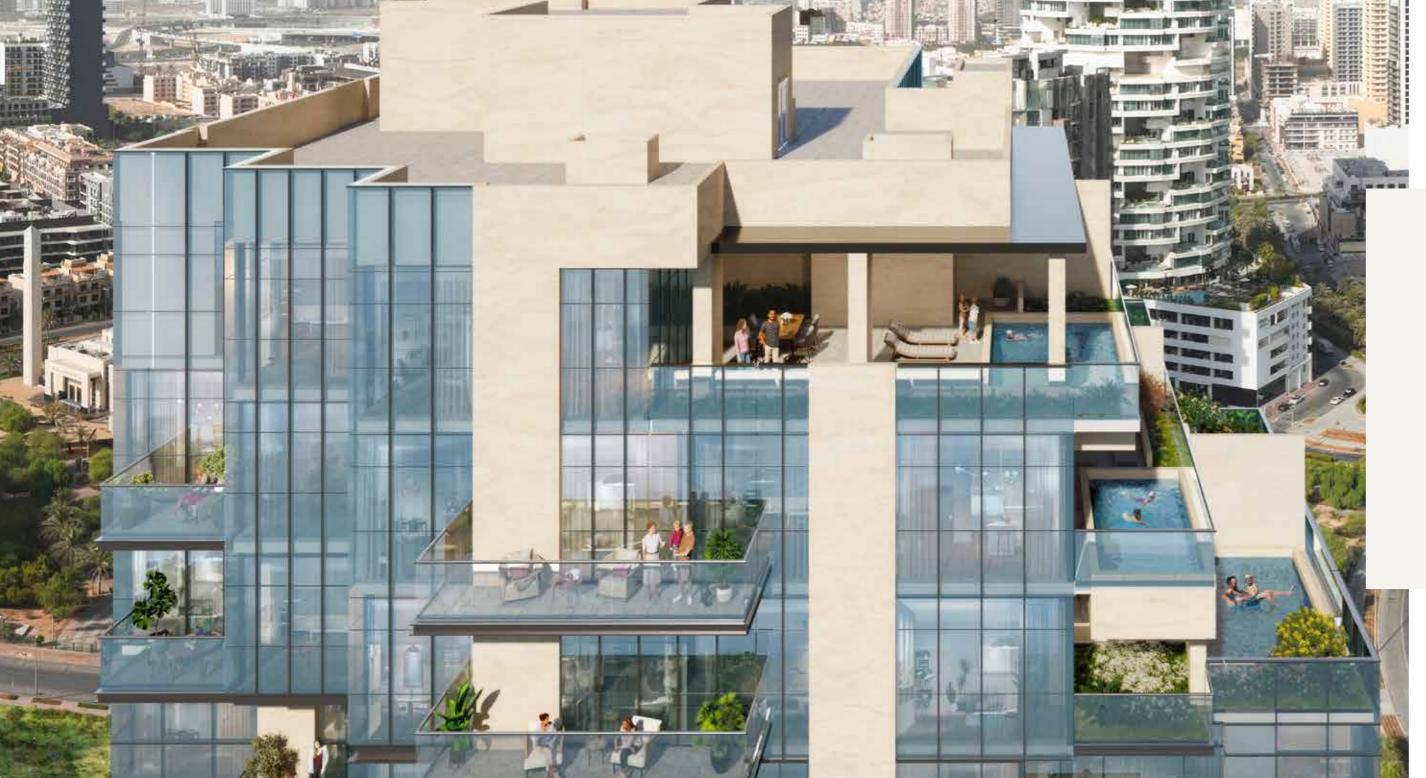

### THE FINER DETAILS.

G+ 27 Floors + 5 Podiums

224 Apartments - Studio, 1, 2 & 3 Bedroom

281 Car Spaces

Land area: 1,950.98 Sqm

BUA: 32,347 Sqm

STUDIO TO 3-BEDROOM APARTMENTS

The exquisite 3-bedroom penthouse offers a sophisticated urban retreat with unparalleled city views. The spacious and elegantly designed penthouse is the crown jewel of Sapphire 32 paired with its own private swimming pool, providing you with an oasis of relaxation and entertainment high above the cityscape. With the tower's top-tier amenities, breathtaking vistas, and a prime location, this penthouse represents the epitome of urban opulence.

Enjoy the serene outdoor spaces at Sapphire 32, perfect for relaxation and leisure amidst lush surroundings.