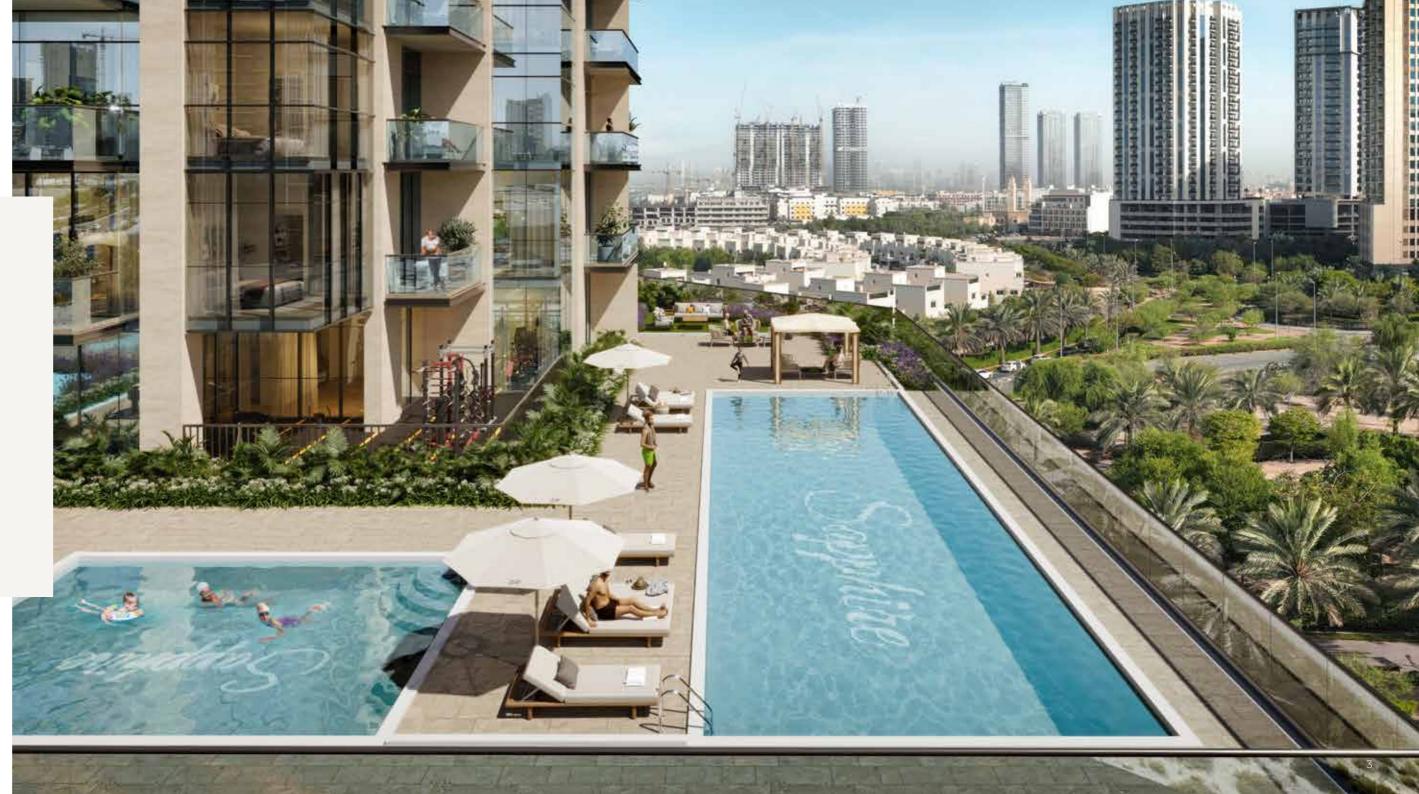

# EXCEPTIONAL WELLNESS & COMMUNITY FACILITIES.

- Fitness centre
- Outdoor gym
- Swimming pool
- Kids pool & play area

- Gaming space
- Day care facility
- Co-work stations
- Multipurpose room

OUTDOOR GYM

Enjoy the serene outdoor spaces at Sapphire 32, perfect for relaxation and leisure amidst lush surroundings.