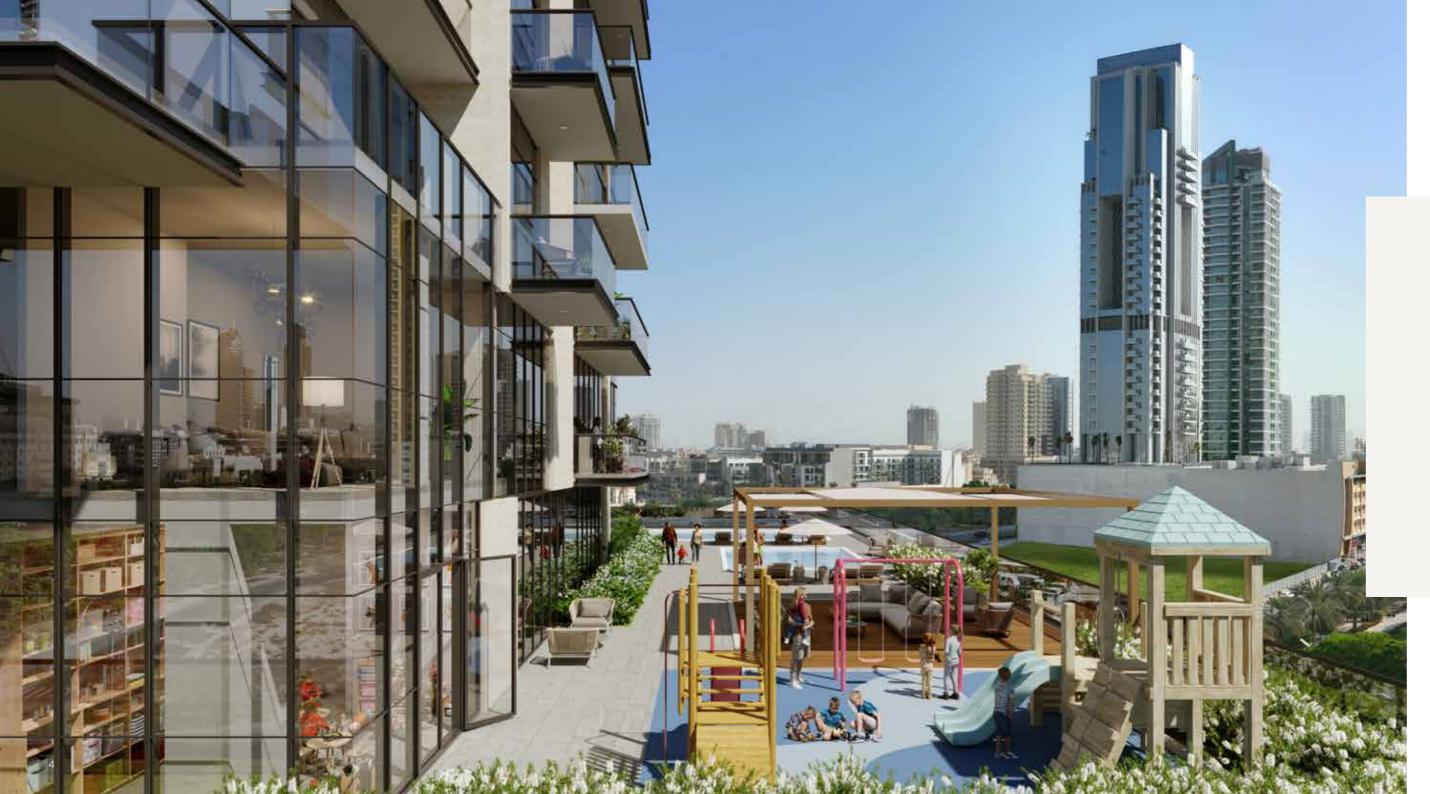

# EXCEPTIONAL WELLNESS & COMMUNITY FACILITIES.

- Fitness centre
- Outdoor gym
- Swimming pool
- Kids pool & play area

- Gaming space
- Day care facility
- Co-work stations
- Multipurpose room

OUTDOOR GYM

Enjoy the serene outdoor spaces at Sapphire 32, perfect for relaxation and leisure amidst lush surroundings.