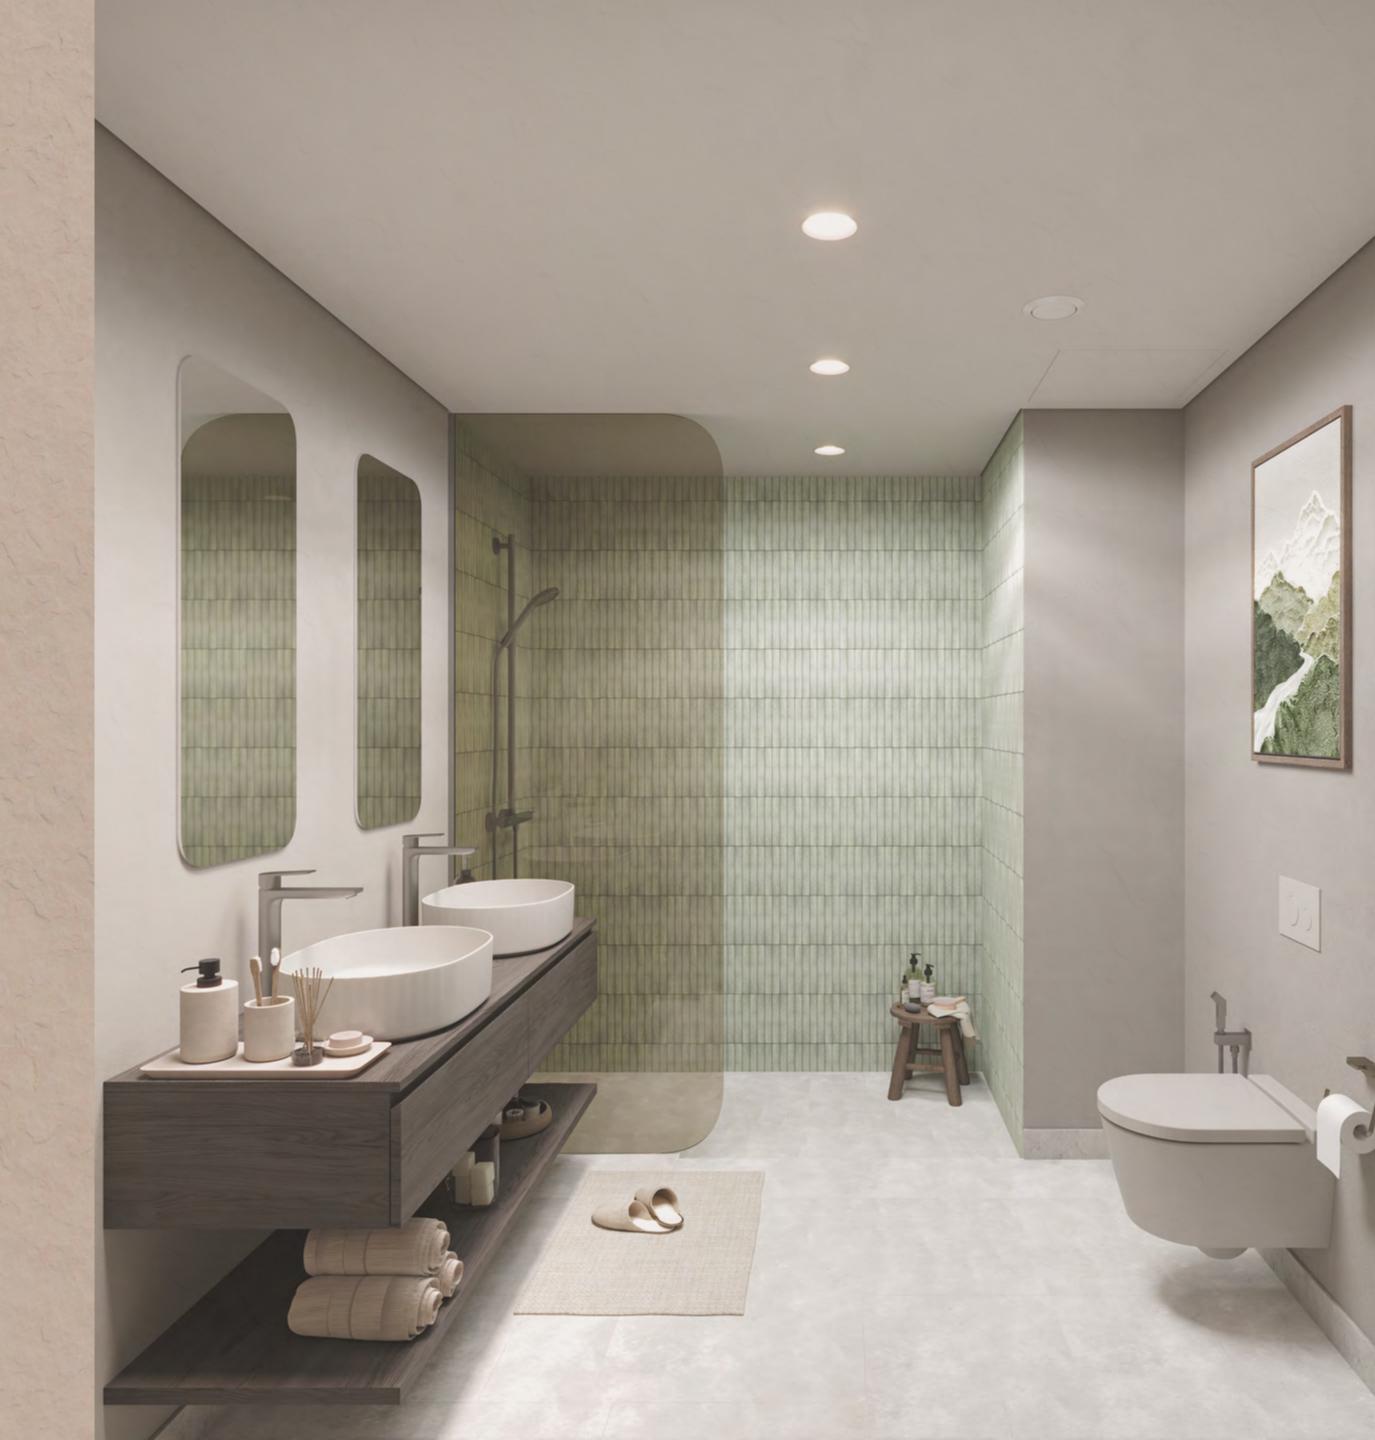

# Finishes: light scheme

GENERAL WALLS
Paint

GENERAL CEILING
Paint

KITCHEN/BATHROOM JOINERY, LIVING ROOM SLATS AND MAIN DOOR Laminate

INTERIOR DOORS AND WARDROBE Lacquer

SANITARYWARE,
IRONMONGERY AND JOINERY
Metal

SANITARY WARE MATT WHITE

GENERAL FLOOR
Porcelain Tile

SOLID LAMINATE

BATHROOM FLOOR AND WALLS
Porcelain Tile

SHOWER ACCENT WALL
Porcelain Tile

KITCHEN BACKSPLASH

KITCHEN COUNTERTOP,
BACKSPLASH AND BATHROOM VANITY
Reconsituted Stone