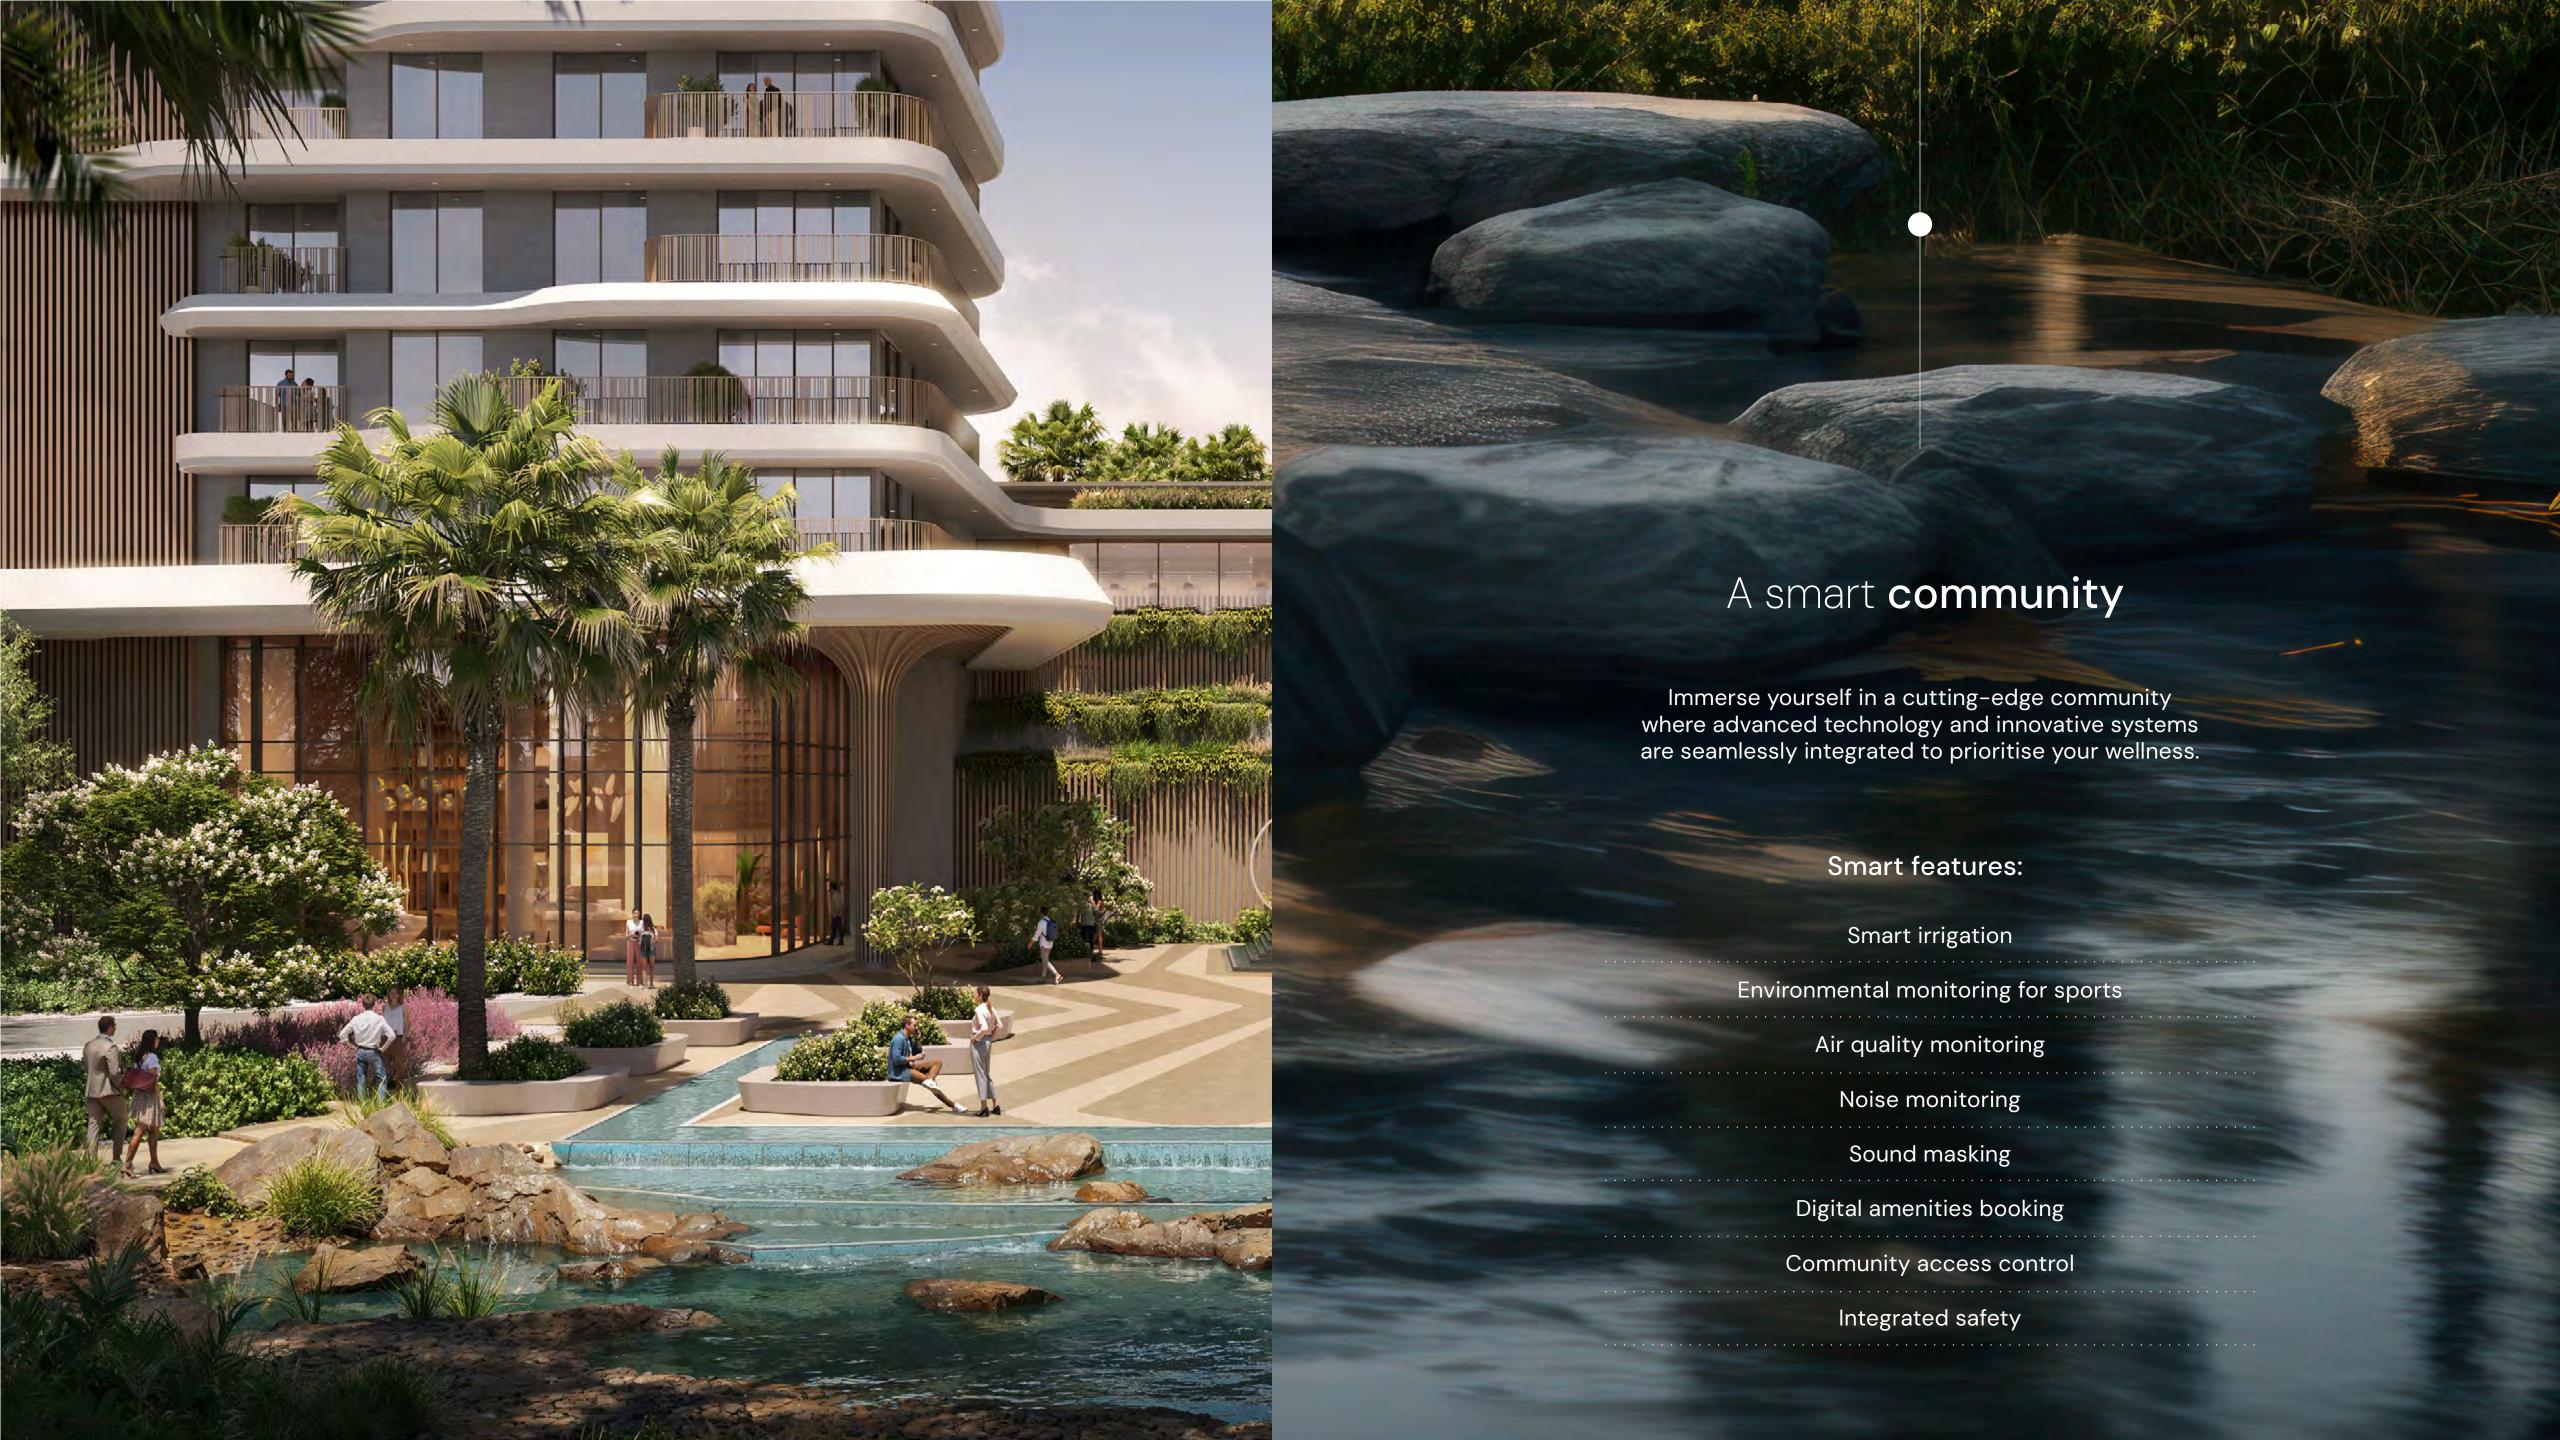

### Sustainability features:

Human-centric community design

Energy and water efficiency

Optimised HVAC system

Natural lighting

Generous green spaces

Native landscaping

Easy accessibility to services

Public transport

Shaded walkways & bikeways

EV charging facilities

Enhanced air quality

Photovoltaic systems

Water conservation

Smart waste systems

Local materials

Sustainable construction

3-star WELL certification

Gold LEED certification