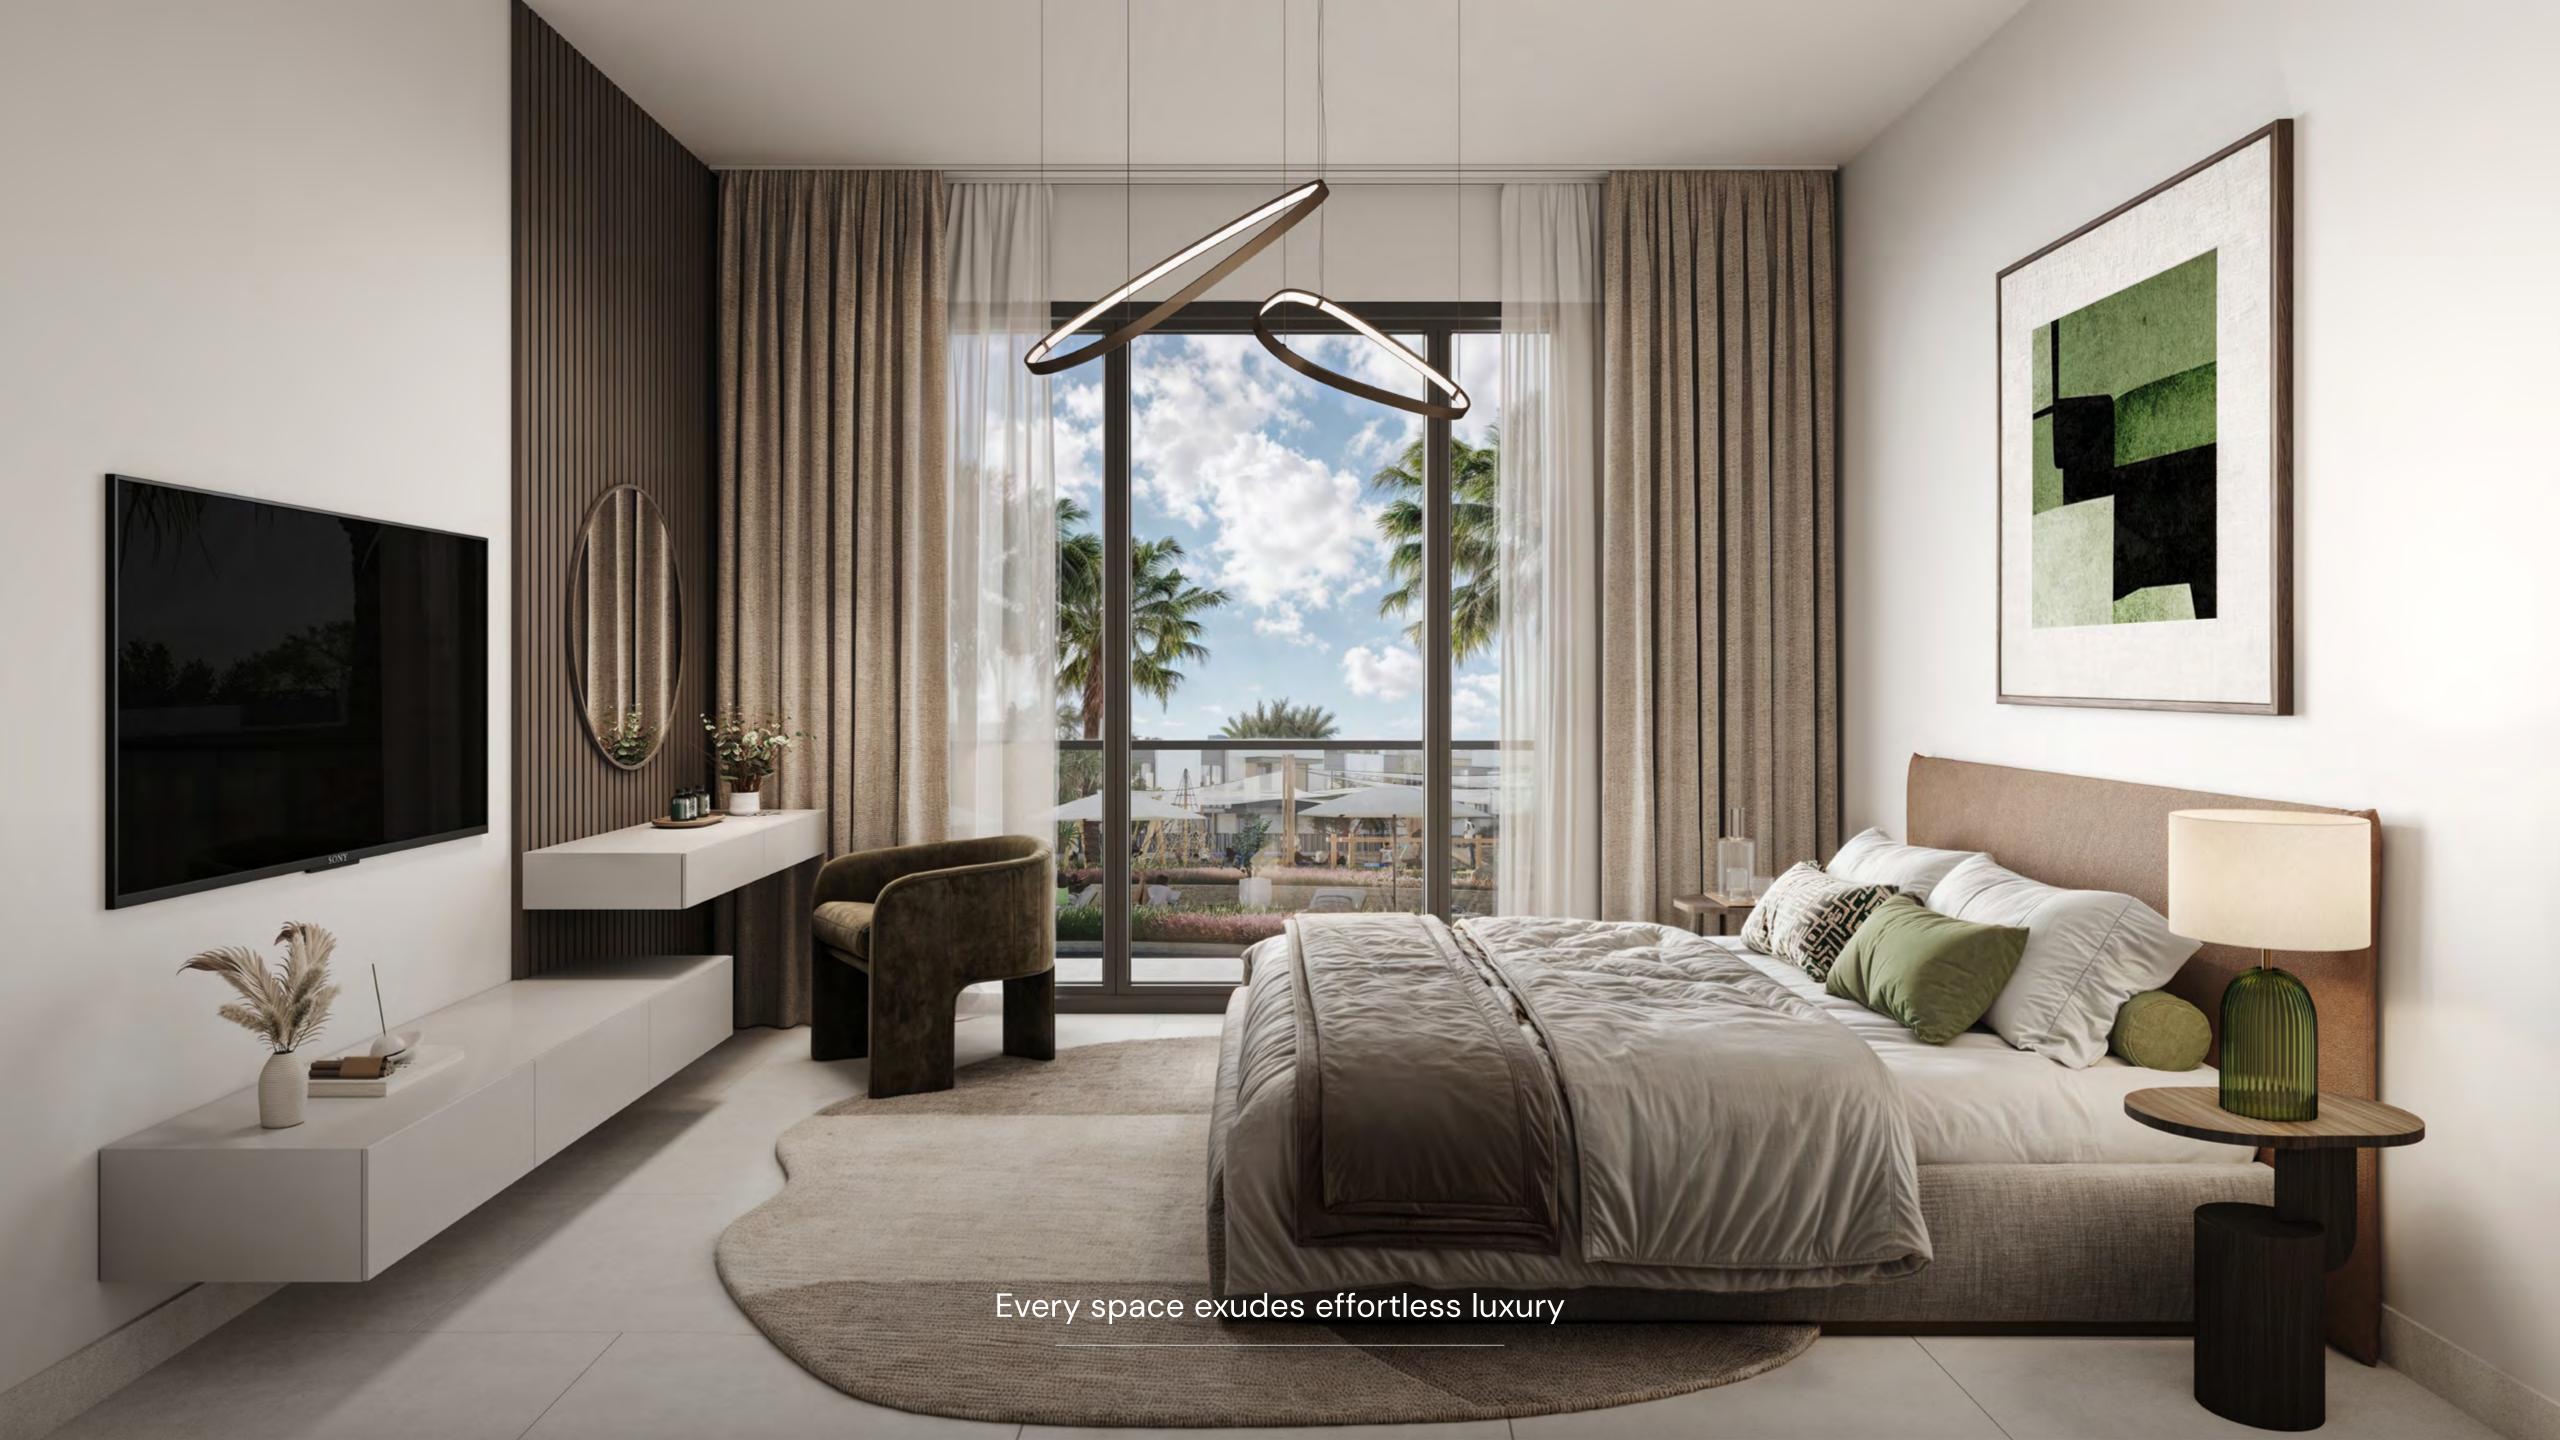

### Finishes: dark scheme

GENERAL WALLS
Paint

GENERAL CEILING
Paint

KITCHEN/BATHROOM JOINERY, LIVING ROOM SLATS AND MAIN DOOR Laminate

INTERIOR DOORS AND
WARDROBE
Lacquer

SANITARYWARE, IRONMONGERY AND JOINERY Metal

SANITARY WARE MATT WHITE

GENERAL FLOOR Porcelain Tile

SOLID LAMINATE

BATHROOM FLOOR AND WALLS
Porcelain Tile

SHOWER ACCENT WALL
Porcelain Tile

KITCHEN BACKSPLASH

KITCHEN COUNTERTOP,
BACKSPLASH AND BATHROOM VANITY
Reconsituted Stone