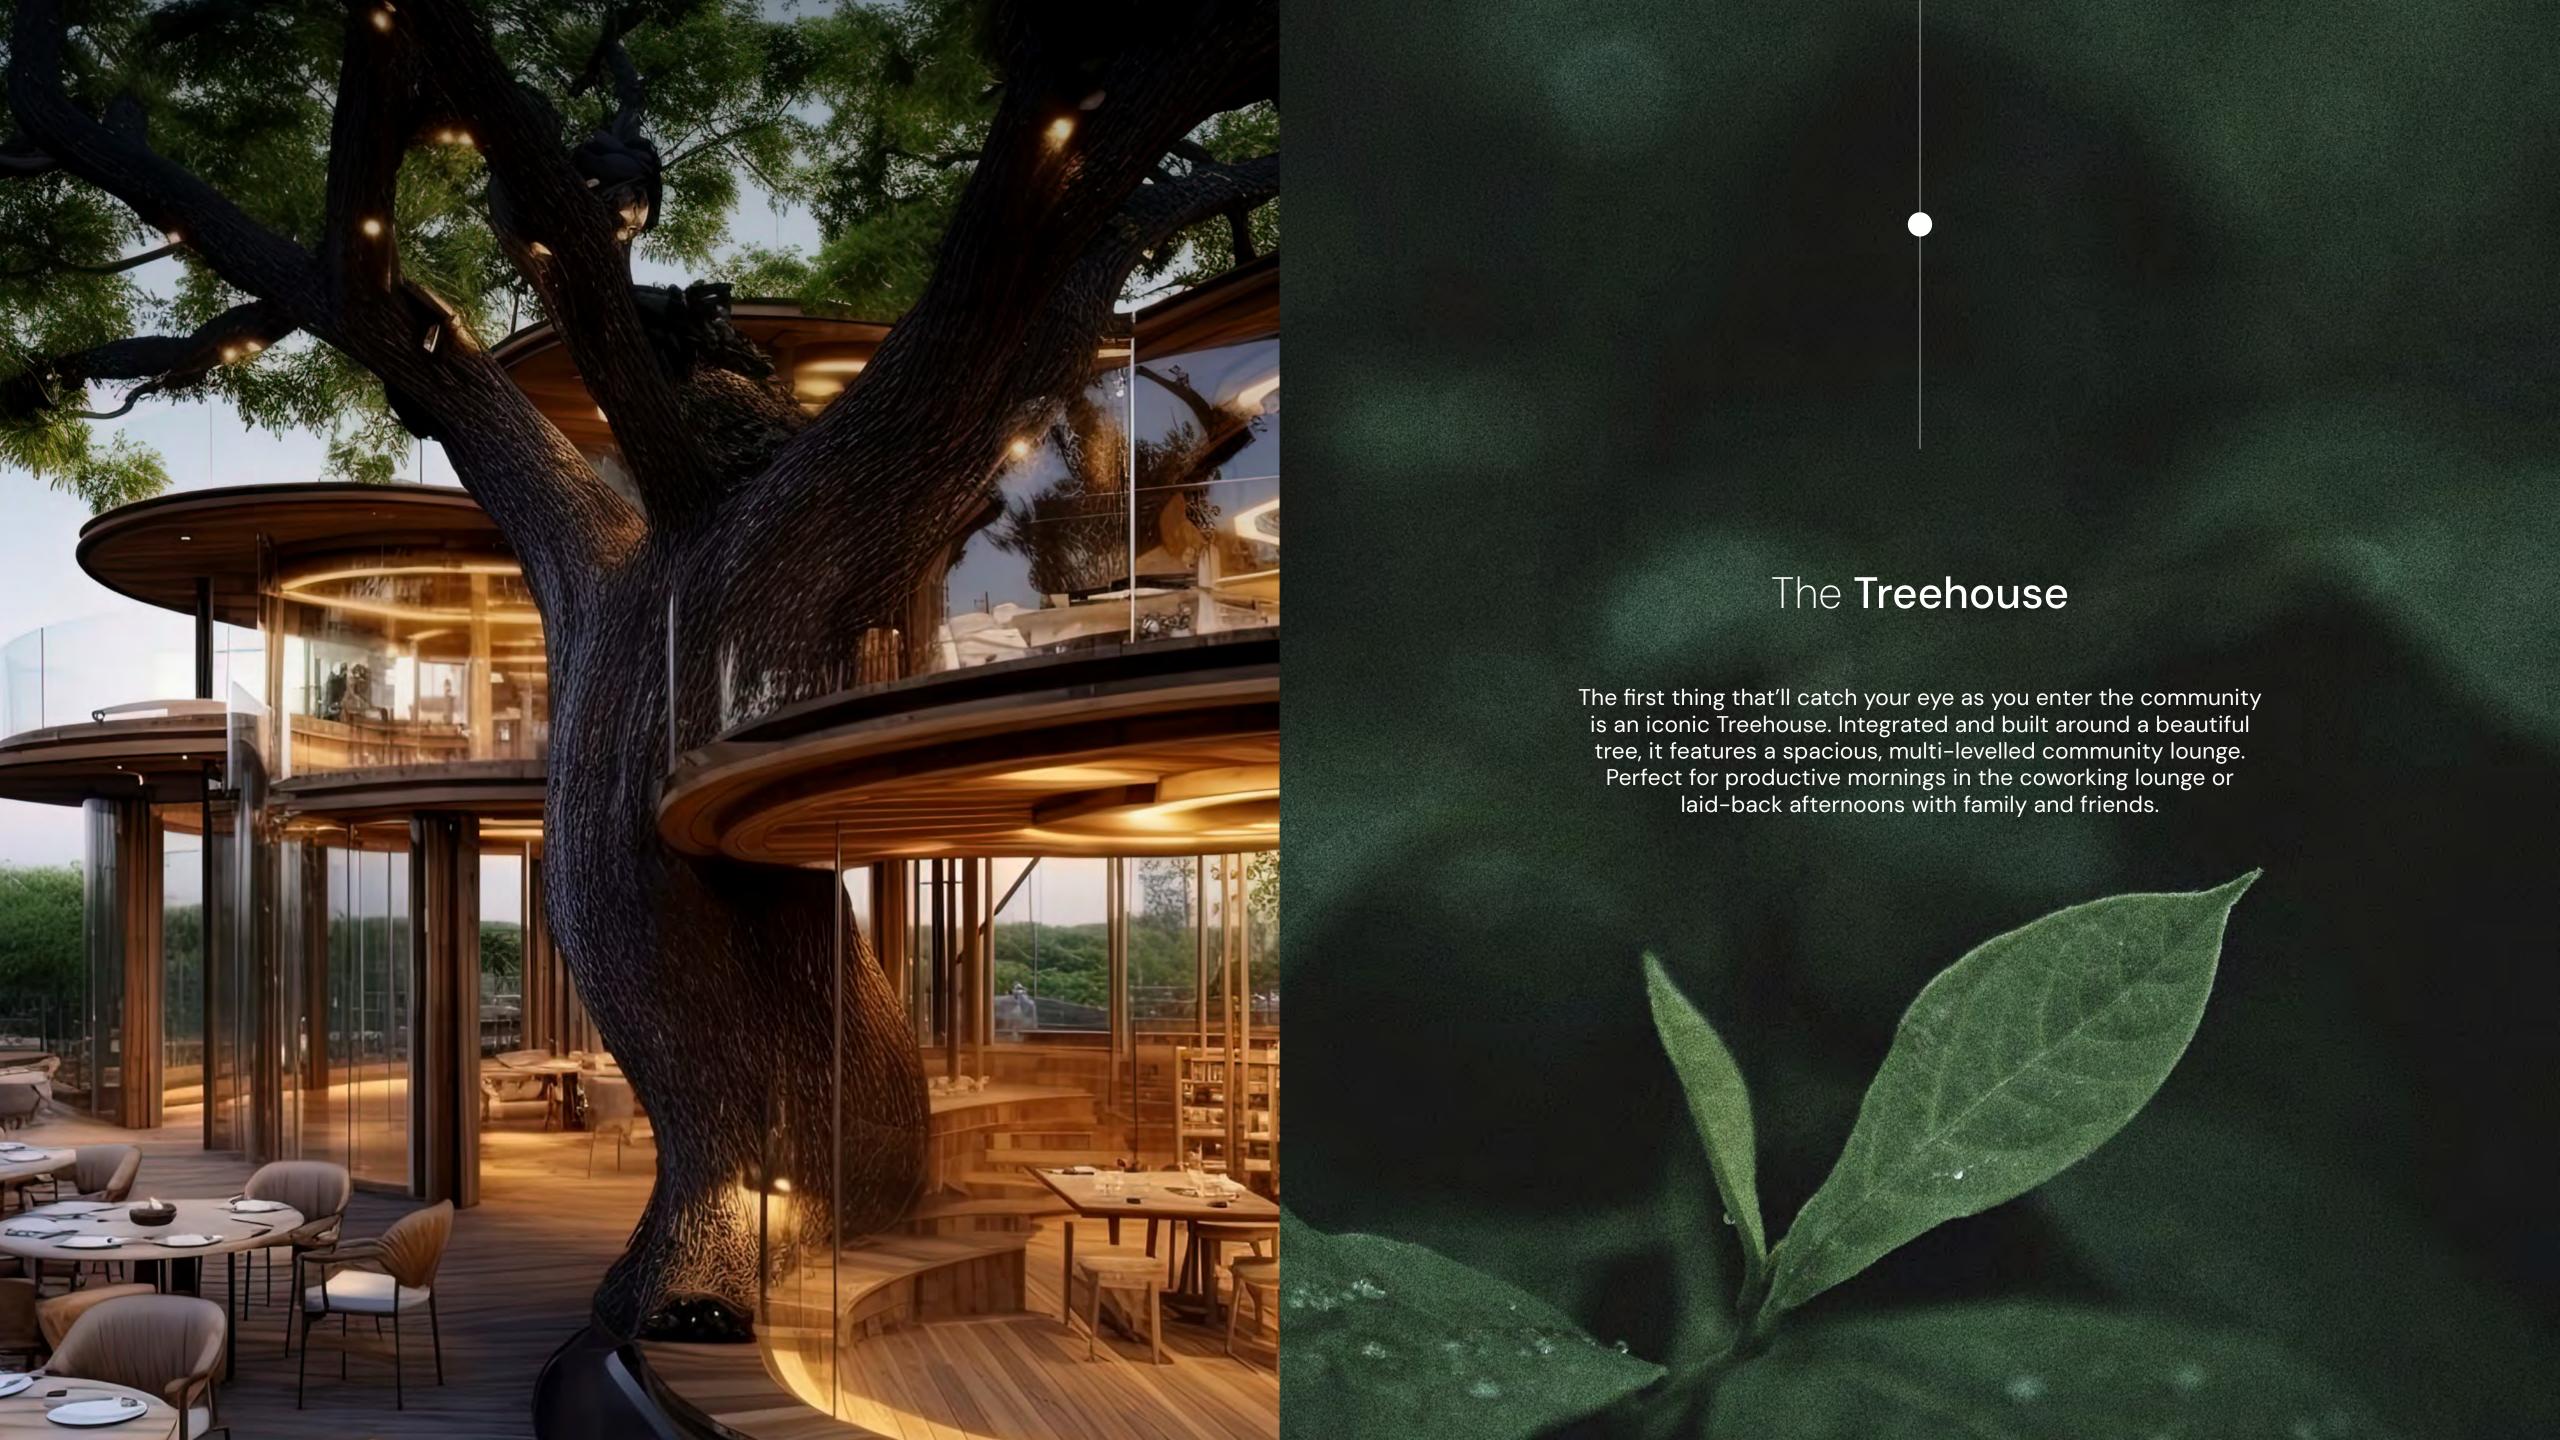

# Verdes BY HAVEN











Introducing Verdes Apartment living in Dubai's first wellness-inspired community BY HAVEN















earth-friendly living experience.

### Sustainability features:

Human-centric community design

Energy and water efficiency

Optimised HVAC system

Natural lighting

Generous green spaces

Native landscaping

Easy accessibility to services

Public transport

Shaded walkways & bikeways

EV charging facilities

Enhanced air quality

Photovoltaic systems

Water conservation

Smart waste systems

Local materials

Sustainable construction

3-star WELL certification

Gold LEED certification

















## Services

| Spa room facilities | Car wash                    |
|---------------------|-----------------------------|
| Free Yoga & Pilates | Car rental bookings         |
| Cooking classes     | Car mechanic transportation |
| Home maintenance    | Move-in assistance          |
|