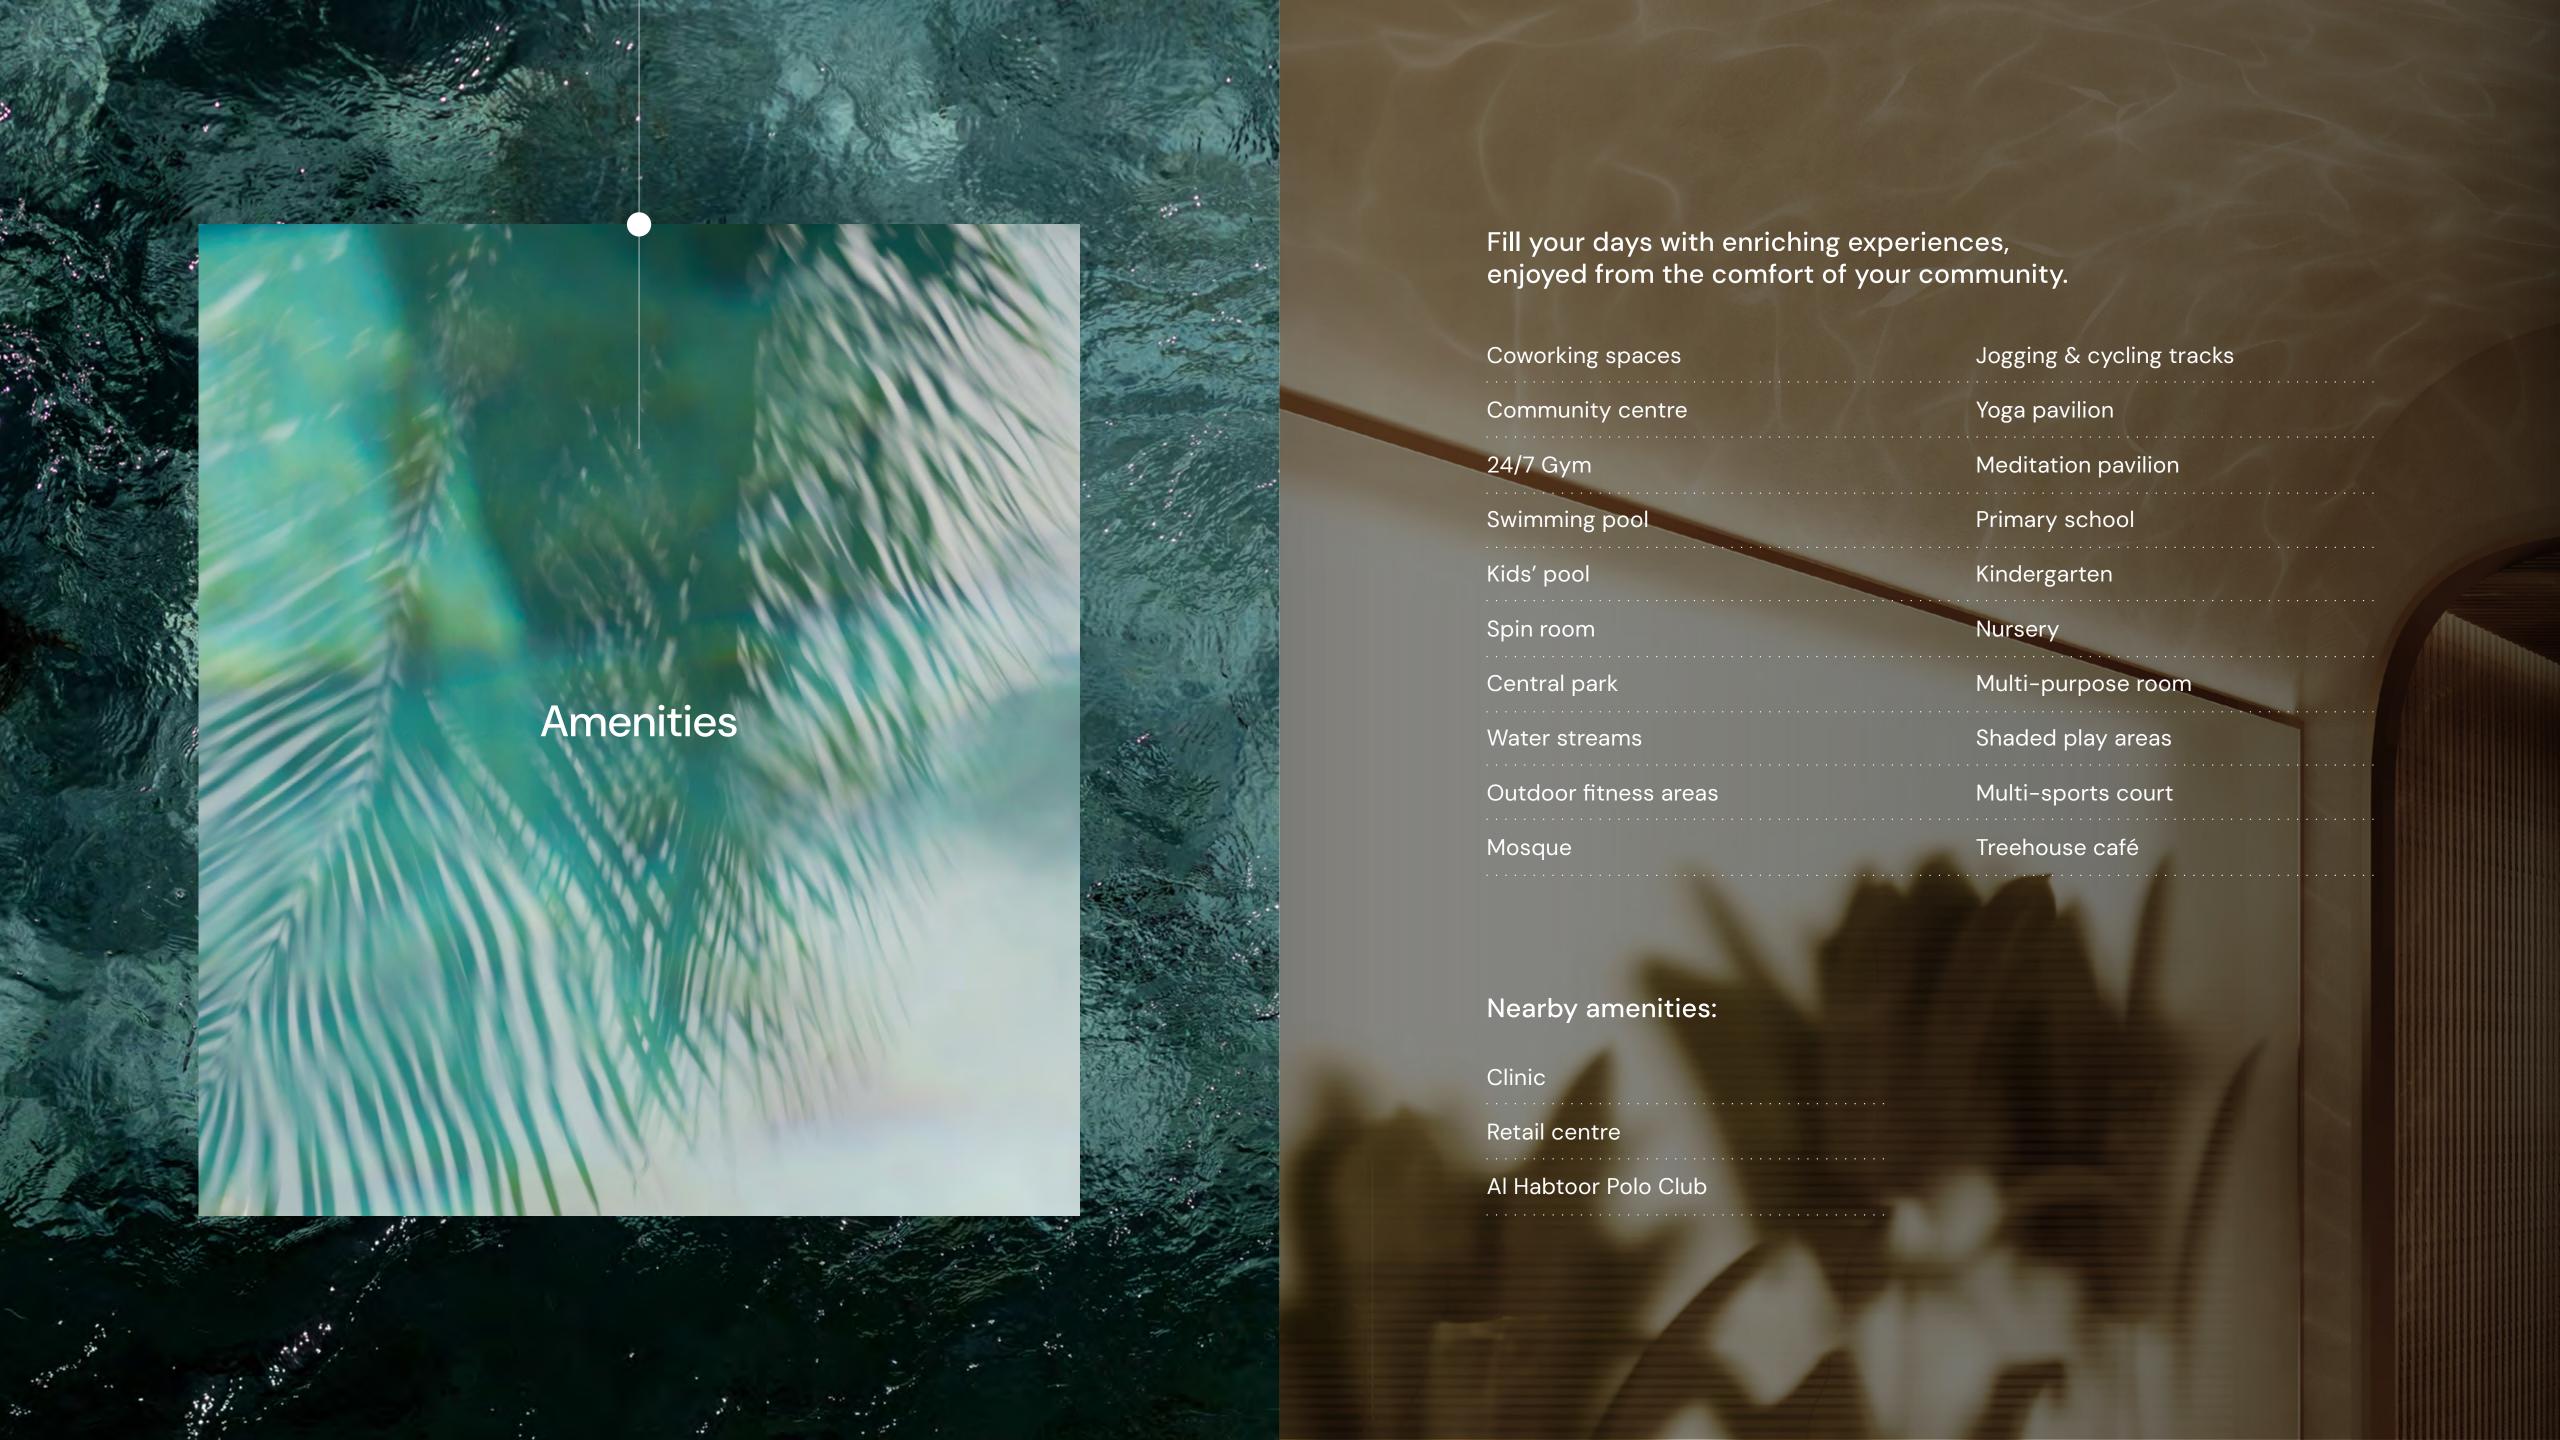

### Sustainability features:

Human-centric community design

Energy and water efficiency

Optimised HVAC system

Natural lighting

Generous green spaces

Native landscaping

Easy accessibility to services

Public transport

Shaded walkways & bikeways

EV charging facilities

Enhanced air quality

Photovoltaic systems

Water conservation

Smart waste systems

Local materials

Sustainable construction

3-star WELL certification

Gold LEED certification