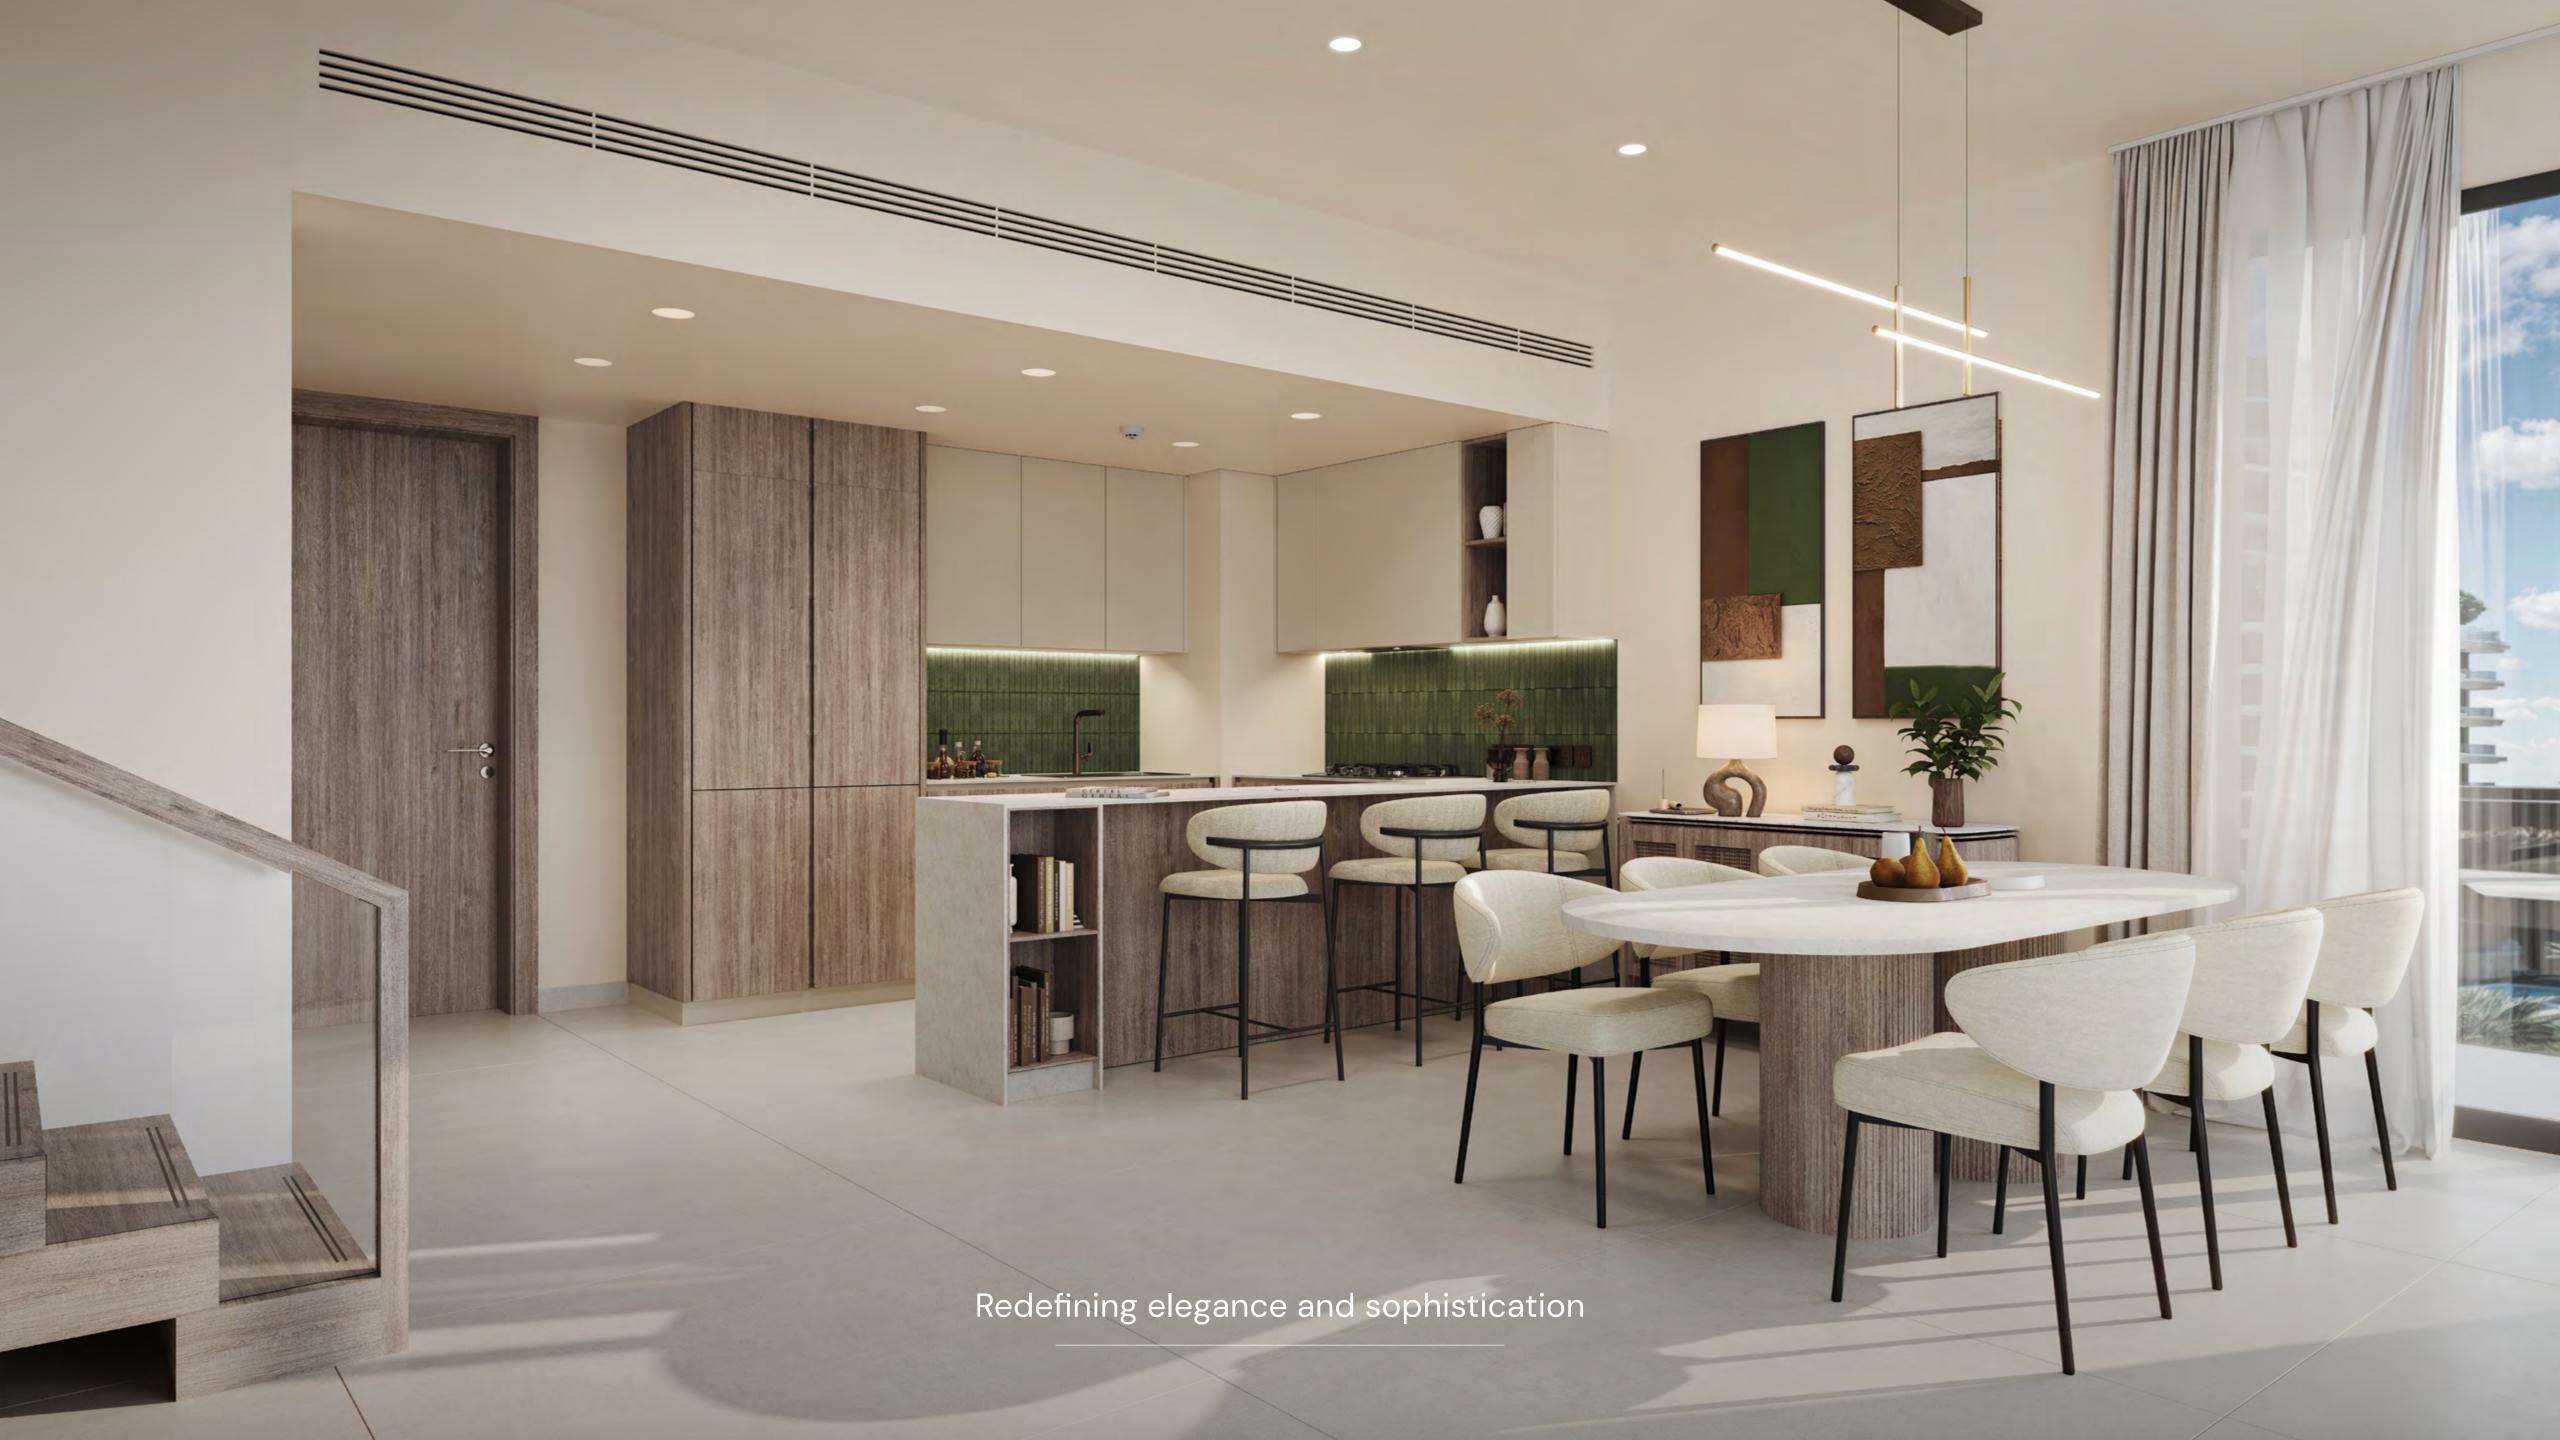

# Finishes: light scheme

GENERAL WALLS
Paint

GENERAL CEILING
Paint

KITCHEN/BATHROOM JOINERY, LIVING ROOM SLATS AND MAIN DOOR Laminate

INTERIOR DOORS AND WARDROBE Lacquer

SANITARYWARE,
IRONMONGERY AND JOINERY
Metal

SANITARY WARE MATT WHITE

GENERAL FLOOR
Porcelain Tile

SOLID LAMINATE

BATHROOM FLOOR AND WALLS
Porcelain Tile

SHOWER ACCENT WALL
Porcelain Tile

KITCHEN BACKSPLASH

KITCHEN COUNTERTOP,
BACKSPLASH AND BATHROOM VANITY
Reconsituted Stone