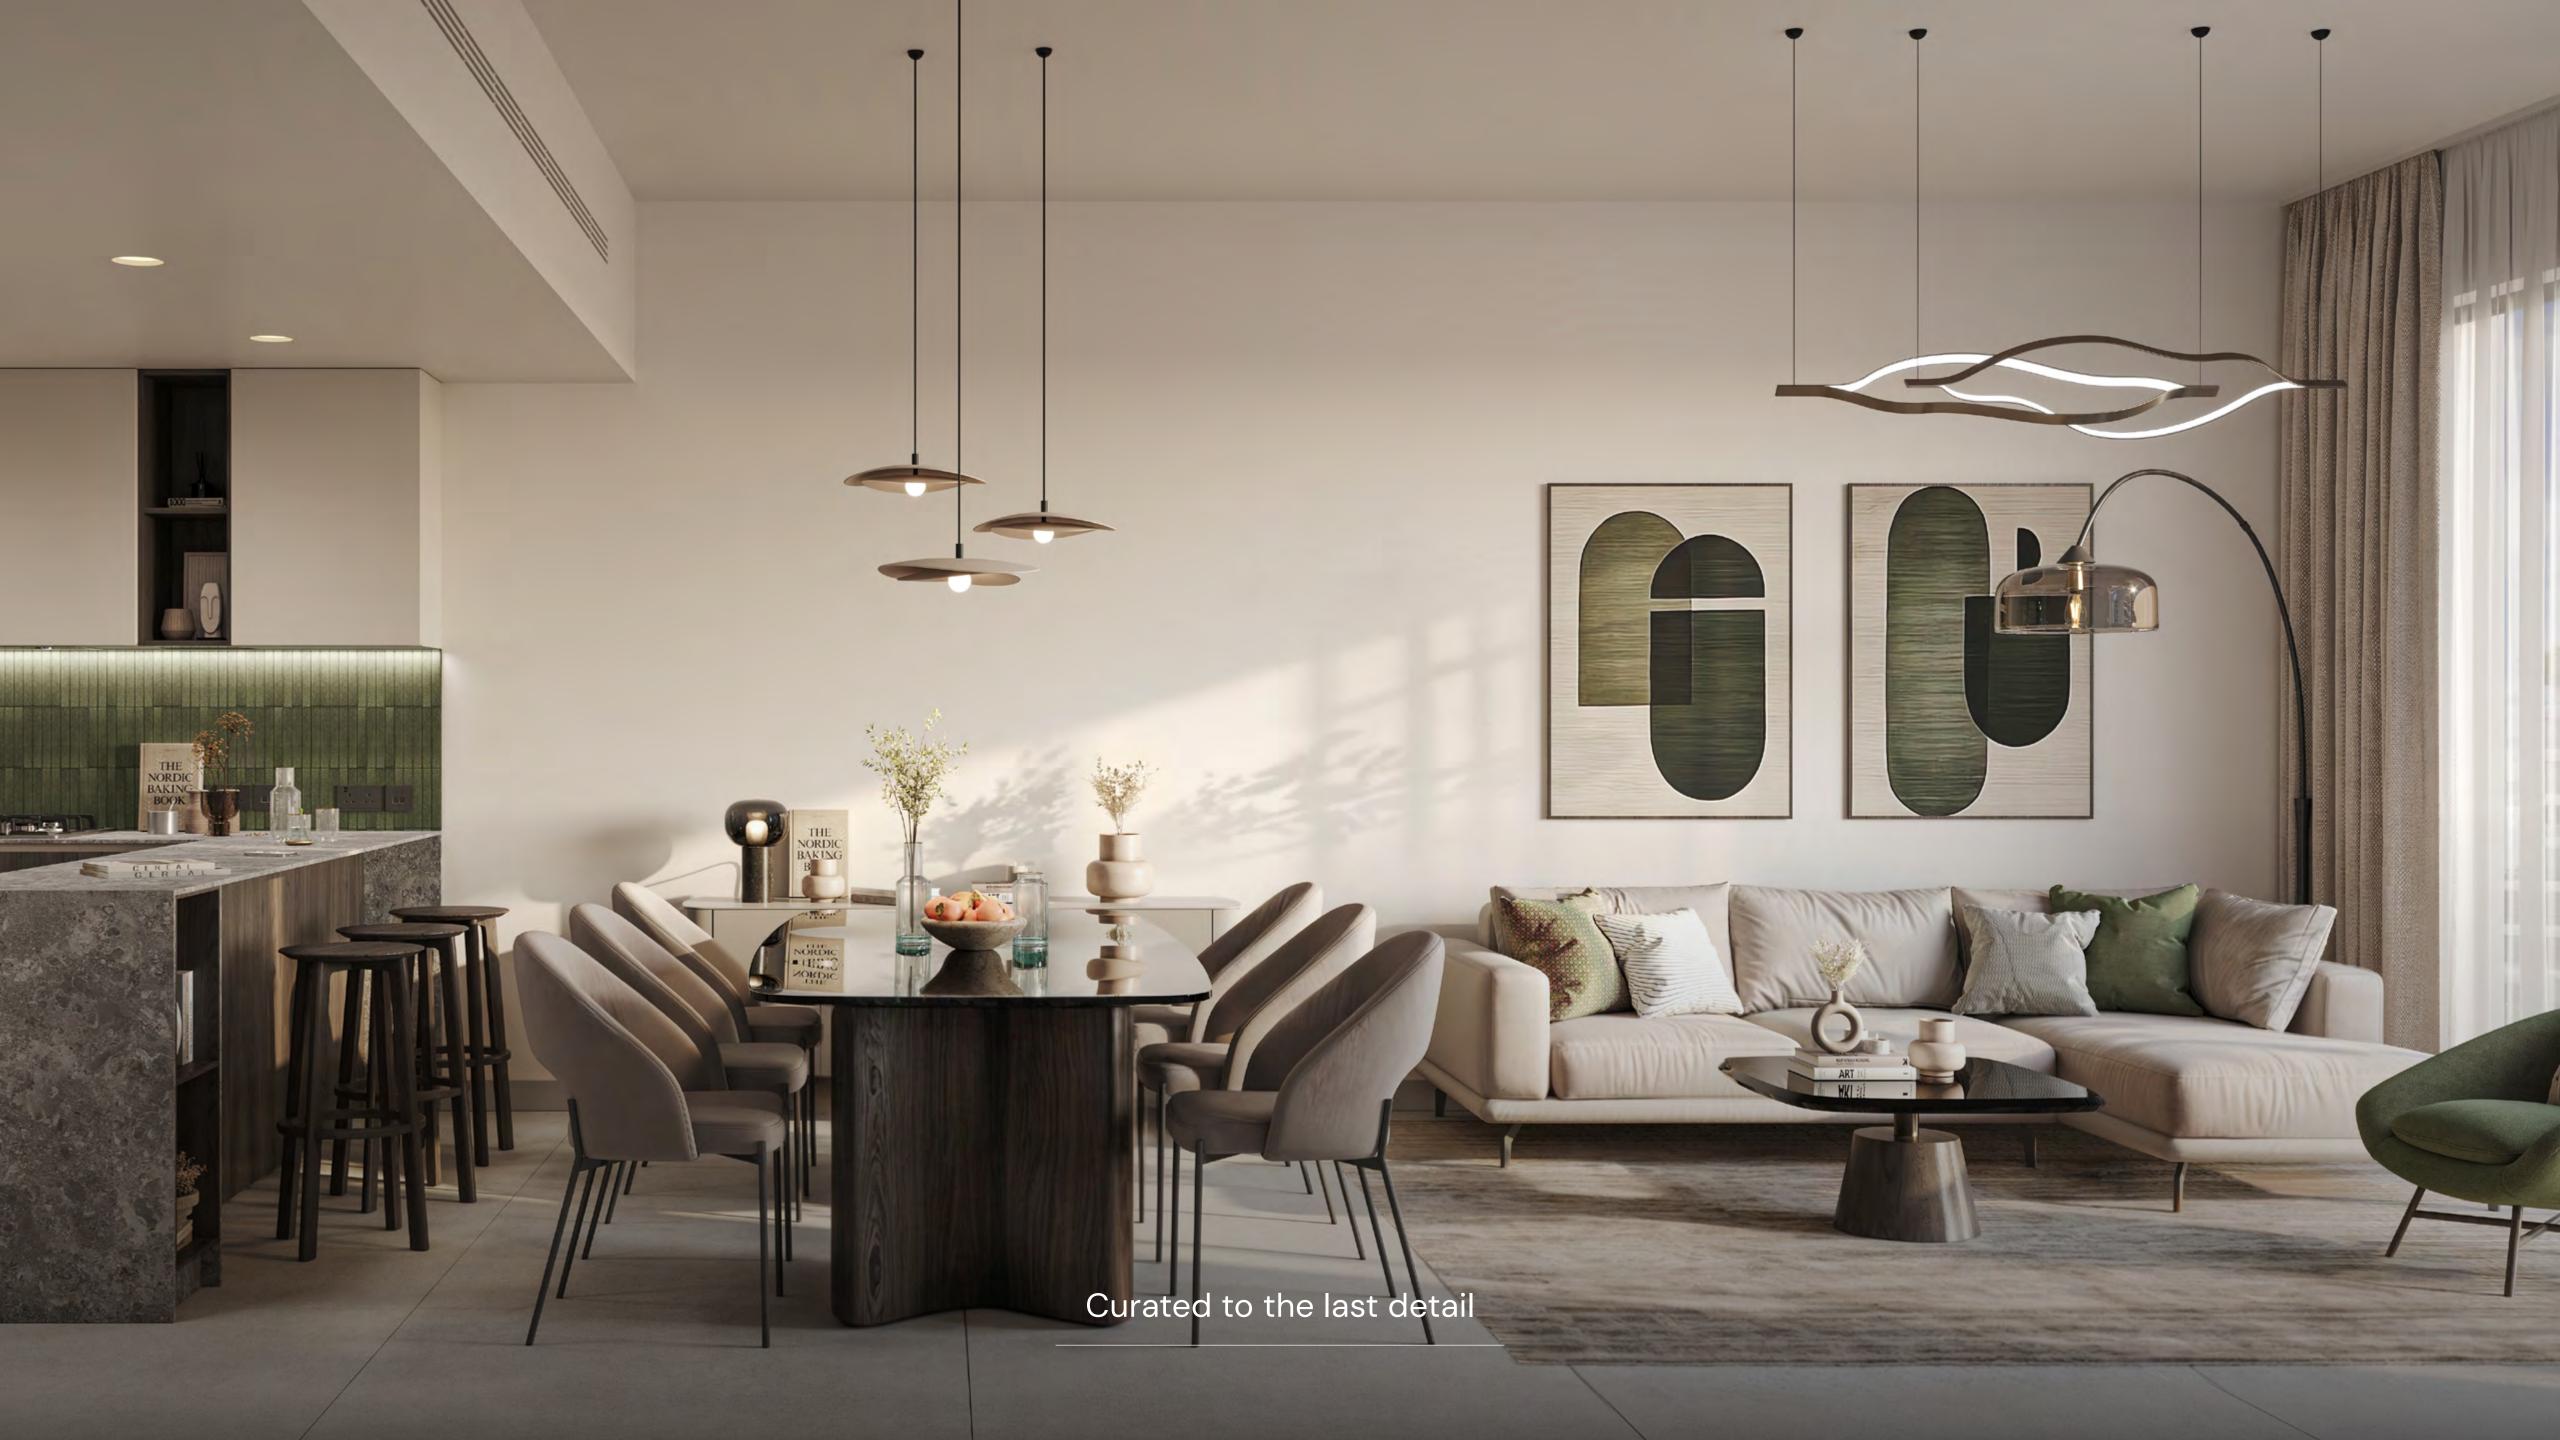

# Finishes: light scheme

GENERAL WALLS
Paint

GENERAL CEILING
Paint

KITCHEN/BATHROOM JOINERY, LIVING ROOM SLATS AND MAIN DOOR Laminate

INTERIOR DOORS AND WARDROBE Lacquer

SANITARYWARE,
IRONMONGERY AND JOINERY
Metal

SANITARY WARE MATT WHITE

GENERAL FLOOR
Porcelain Tile

SOLID LAMINATE

BATHROOM FLOOR AND WALLS
Porcelain Tile

SHOWER ACCENT WALL
Porcelain Tile

KITCHEN BACKSPLASH

KITCHEN COUNTERTOP,
BACKSPLASH AND BATHROOM VANITY
Reconsituted Stone