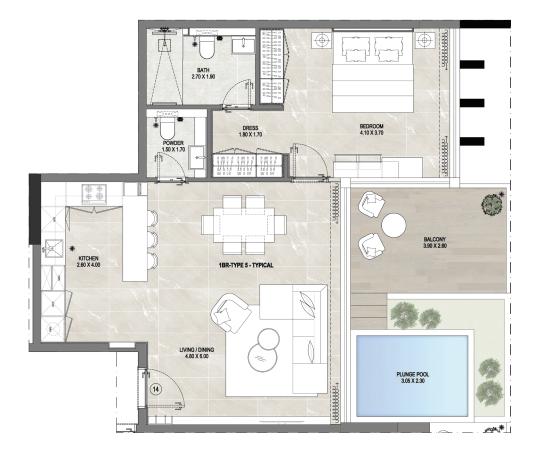

## TYPE 1 B

1 BHK + TARRACE / BALCONY + POOL :

1ST FLOOR

2Nd - 4TH - 6TH - 8TH - 10TH - 12Th

1 Br + STUDY + TARRACE / BALCONY + POOL :

1ST FLOOR

2Nd - 4TH - 6TH - 8TH - 10TH - 12Th

1 BHK + TARRACE / BALCONY + POOL :