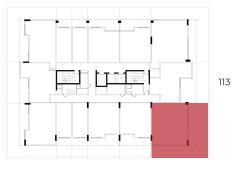

TYPE 1 STUDIO + TARRACE / BALCONY + POOL :

1ST FLOOR

2Nd - 4TH - 6TH - 8TH - 10TH - 12Th