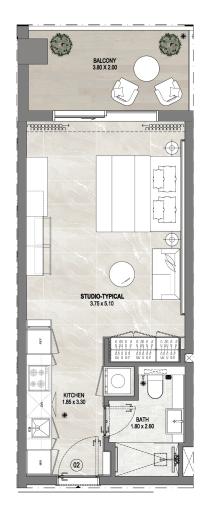

TYPE 1 STUDIO + TARRACE / BALCONY + POOL :

1ST FLOOR

2Nd - 4TH - 6TH - 8TH - 10TH - 12Th