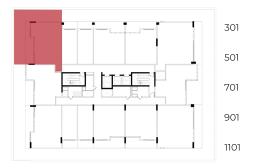

1ST FLOOR

2Nd - 4TH - 6TH - 8TH - 10TH - 12Th

2Rd - 5TH - 7TH - 9TH - 11TH

W

1 BHK + STUDY + TARRACE / BALCONY + POOL :

1ST FLOOR

2Nd - 4TH - 6TH - 8TH - 10TH - 12Th

1 BHK + TARRACE / BALCONY + POOL :