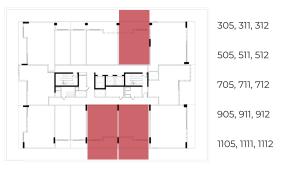

1ST FLOOR

2Nd - 4TH - 6TH - 8TH - 10TH - 12Th

2Rd - 5TH - 7TH - 9TH - 11TH

W

1 BHK + STUDY + TARRACE / BALCONY + POOL :

1ST FLOOR

2Nd - 4TH - 6TH - 8TH - 10TH - 12Th

1 BHK + TARRACE / BALCONY + POOL :