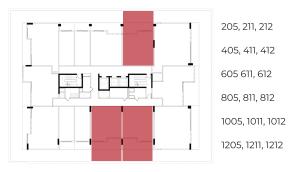

## TYPE 1 B

1 BHK + TARRACE / BALCONY + POOL :

1ST FLOOR

2Nd - 4TH - 6TH - 8TH - 10TH - 12Th

1 Br + STUDY + TARRACE / BALCONY + POOL :

1ST FLOOR

2Nd - 4TH - 6TH - 8TH - 10TH - 12Th

1 BHK + TARRACE / BALCONY + POOL :