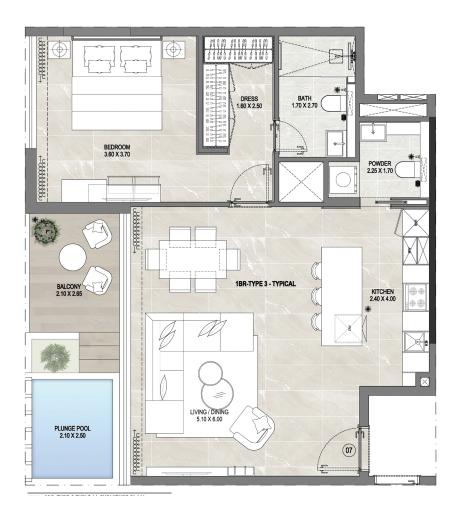

## TYPE 1 B

1 BHK + TARRACE / BALCONY + POOL :

1ST FLOOR

2Nd - 4TH - 6TH - 8TH - 10TH - 12Th

1 Br + STUDY + TARRACE / BALCONY + POOL :

1ST FLOOR

2Nd - 4TH - 6TH - 8TH - 10TH - 12Th

1 BHK + TARRACE / BALCONY + POOL :

1ST FLOOR

2Nd - 4TH - 6TH - 8TH - 10TH - 12Th

2Rd - 5TH - 7TH - 9TH - 11TH

W

1 BHK + STUDY + TARRACE / BALCONY + POOL :

1ST FLOOR

2Nd - 4TH - 6TH - 8TH - 10TH - 12Th

1 BHK + TARRACE / BALCONY + POOL :