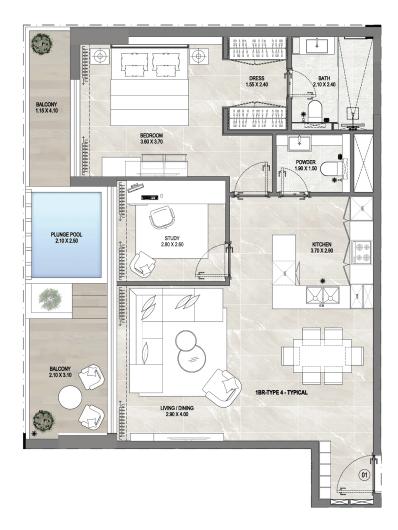

## TYPE 1 B

1 BHK + TARRACE / BALCONY + POOL :

1ST FLOOR

2Nd - 4TH - 6TH - 8TH - 10TH - 12Th

1 Br + STUDY + TARRACE / BALCONY + POOL :

1ST FLOOR

2Nd - 4TH - 6TH - 8TH - 10TH - 12Th

1 BHK + TARRACE / BALCONY + POOL :

1ST FLOOR

2Nd - 4TH - 6TH - 8TH - 10TH - 12Th

2Rd - 5TH - 7TH - 9TH - 11TH

W

1 BHK + STUDY + TARRACE / BALCONY + POOL :

1ST FLOOR

2Nd - 4TH - 6TH - 8TH - 10TH - 12Th

1 BHK + TARRACE / BALCONY + POOL :