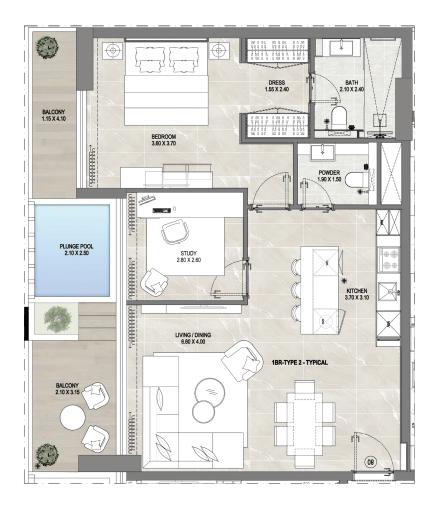

## TYPE 1 B

1 BHK + TARRACE / BALCONY + POOL :

1ST FLOOR

2Nd - 4TH - 6TH - 8TH - 10TH - 12Th

1 Br + STUDY + TARRACE / BALCONY + POOL :

1ST FLOOR

2Nd - 4TH - 6TH - 8TH - 10TH - 12Th

1 BHK + TARRACE / BALCONY + POOL :