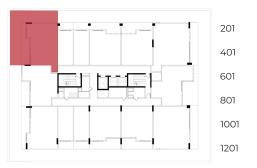

TYPE 1 STUDIO + TARRACE / BALCONY + POOL :

1ST FLOOR

2Nd - 4TH - 6TH - 8TH - 10TH - 12Th