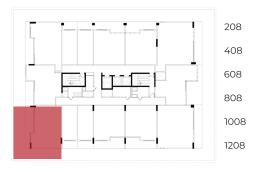

1ST FLOOR

2Nd - 4TH - 6TH - 8TH - 10TH - 12Th

2Rd - 5TH - 7TH - 9TH - 11TH

W

1 BHK + STUDY + TARRACE / BALCONY + POOL :

1ST FLOOR

2Nd - 4TH - 6TH - 8TH - 10TH - 12Th

1 BHK + TARRACE / BALCONY + POOL :

1ST FLOOR

2Nd - 4TH - 6TH - 8TH - 10TH - 12Th

2 BHK + MAID + TARRACE / BALCONY + POOL :

1ST FLOOR

2Nd - 4TH - 6TH - 8TH - 10TH - 12Th

2 BHK + MAID + TARRACE / BALCONY + POOL :

1ST FLOOR

2Nd - 4TH - 6TH - 8TH - 10TH - 12Th