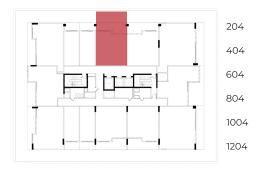

TYPE 1 STUDIO + TARRACE / BALCONY + POOL :

1ST FLOOR

2Nd - 4TH - 6TH - 8TH - 10TH - 12Th