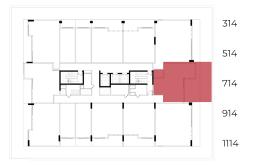

1ST FLOOR

2Nd - 4TH - 6TH - 8TH - 10TH - 12Th

2 BHK + MAID + TARRACE / BALCONY + POOL :

1ST FLOOR

2Nd - 4TH - 6TH - 8TH - 10TH - 12Th

2 BHK + MAID + TARRACE / BALCONY + POOL :

1ST FLOOR

2Nd - 4TH - 6TH - 8TH - 10TH - 12Th