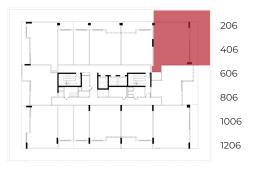

## **TYPE 1A**

1 BHk + BALCONY / TARRACE + POOL :

1ST FLOOR

2Nd - 4TH - 6TH - 8TH - 10TH - 12Th