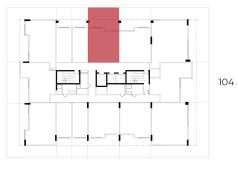

TYPE 1 STUDIO + TARRACE / BALCONY + POOL :

1ST FLOOR

2Nd - 4TH - 6TH - 8TH - 10TH - 12Th