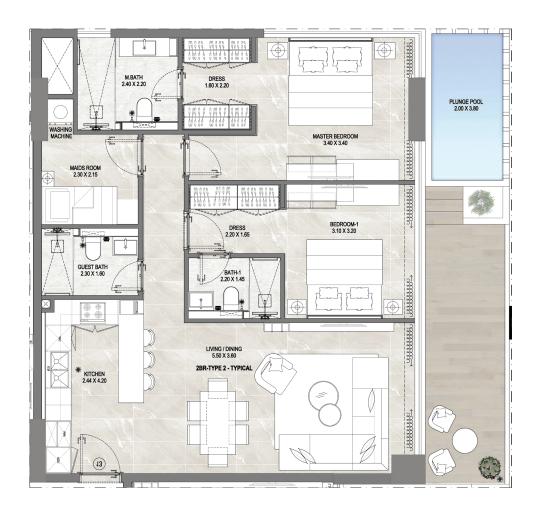

1ST FLOOR

2Nd - 4TH - 6TH - 8TH - 10TH - 12Th

2 BHK + MAID + TARRACE / BALCONY + POOL :

1ST FLOOR

2Nd - 4TH - 6TH - 8TH - 10TH - 12Th

2 BHK + MAID + TARRACE / BALCONY + POOL :

1ST FLOOR

2Nd - 4TH - 6TH - 8TH - 10TH - 12Th