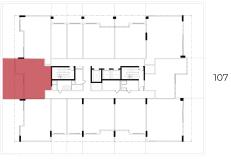

TYPE 1 STUDIO + TARRACE / BALCONY + POOL :

1ST FLOOR

2Nd - 4TH - 6TH - 8TH - 10TH - 12Th