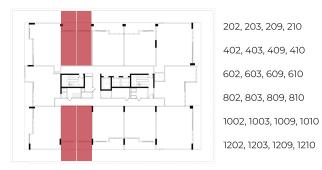

TYPE 1 STUDIO + TARRACE / BALCONY + POOL :

1ST FLOOR

2Nd - 4TH - 6TH - 8TH - 10TH - 12Th