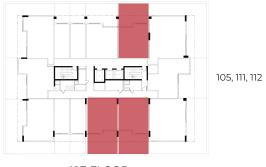

TYPE 1 STUDIO + TARRACE / BALCONY + POOL :

1ST FLOOR

2Nd - 4TH - 6TH - 8TH - 10TH - 12Th