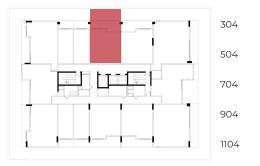

TYPE 1 STUDIO + TARRACE / BALCONY + POOL :

1ST FLOOR

2Nd - 4TH - 6TH - 8TH - 10TH - 12Th