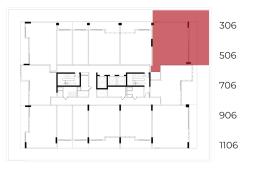

1ST FLOOR

2Nd - 4TH - 6TH - 8TH - 10TH - 12Th

2 BHK + MAID + TARRACE / BALCONY + POOL :

1ST FLOOR

2Nd - 4TH - 6TH - 8TH - 10TH - 12Th

2 BHK + MAID + TARRACE / BALCONY + POOL :

1ST FLOOR

2Nd - 4TH - 6TH - 8TH - 10TH - 12Th