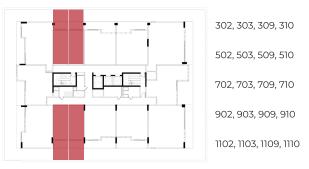

1ST FLOOR

2Nd - 4TH - 6TH - 8TH - 10TH - 12Th

2Rd - 5TH - 7TH - 9TH - 11TH

W

1 BHK + STUDY + TARRACE / BALCONY + POOL :

1ST FLOOR

2Nd - 4TH - 6TH - 8TH - 10TH - 12Th

1 BHK + TARRACE / BALCONY + POOL :