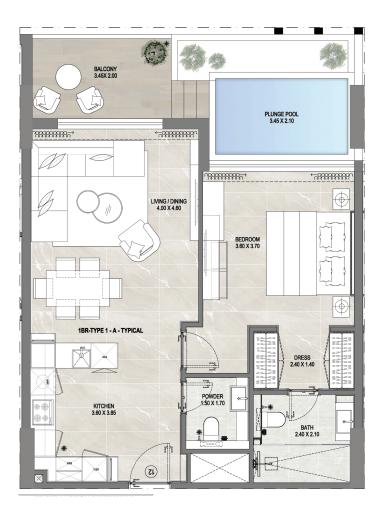

## **TYPE 1A**

1 BHk + BALCONY / TARRACE + POOL :

1ST FLOOR

2Nd - 4TH - 6TH - 8TH - 10TH - 12Th