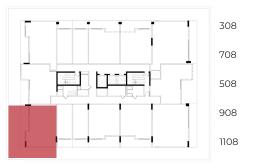

## TYPE 1 B

1 BHK + TARRACE / BALCONY + POOL :

1ST FLOOR

2Nd - 4TH - 6TH - 8TH - 10TH - 12Th

1 Br + STUDY + TARRACE / BALCONY + POOL :

1ST FLOOR

2Nd - 4TH - 6TH - 8TH - 10TH - 12Th

1 BHK + TARRACE / BALCONY + POOL :

1ST FLOOR

2Nd - 4TH - 6TH - 8TH - 10TH - 12Th

2Rd - 5TH - 7TH - 9TH - 11TH

W

1 BHK + STUDY + TARRACE / BALCONY + POOL :

1ST FLOOR

2Nd - 4TH - 6TH - 8TH - 10TH - 12Th

1 BHK + TARRACE / BALCONY + POOL :