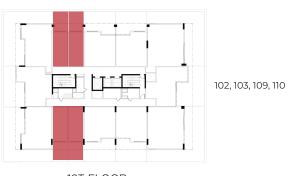

TYPE 1 STUDIO + TARRACE / BALCONY + POOL :

1ST FLOOR

2Nd - 4TH - 6TH - 8TH - 10TH - 12Th