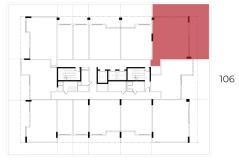

TYPE 1 STUDIO + TARRACE / BALCONY + POOL :

1ST FLOOR

2Nd - 4TH - 6TH - 8TH - 10TH - 12Th