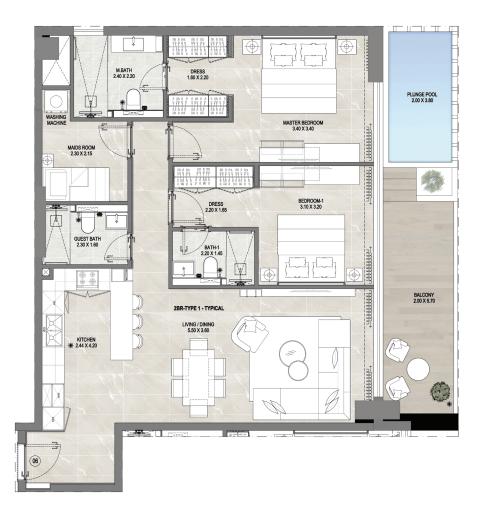

1ST FLOOR

2Nd - 4TH - 6TH - 8TH - 10TH - 12Th

2 BHK + MAID + TARRACE / BALCONY + POOL :

1ST FLOOR

2Nd - 4TH - 6TH - 8TH - 10TH - 12Th

2 BHK + MAID + TARRACE / BALCONY + POOL :

1ST FLOOR

2Nd - 4TH - 6TH - 8TH - 10TH - 12Th