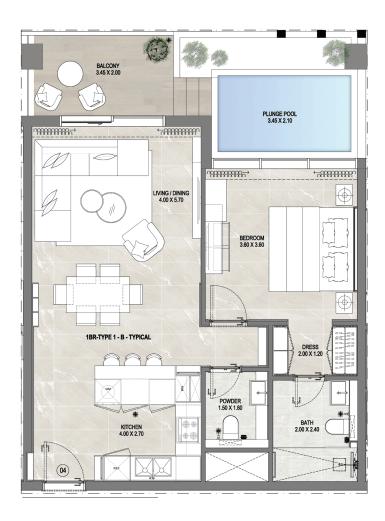

## TYPE 1 B

1 BHK + TARRACE / BALCONY + POOL :

1ST FLOOR

2Nd - 4TH - 6TH - 8TH - 10TH - 12Th

1 Br + STUDY + TARRACE / BALCONY + POOL :

1ST FLOOR

2Nd - 4TH - 6TH - 8TH - 10TH - 12Th

1 BHK + TARRACE / BALCONY + POOL :