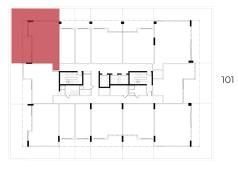

TYPE 1 STUDIO + TARRACE / BALCONY + POOL :

1ST FLOOR

2Nd - 4TH - 6TH - 8TH - 10TH - 12Th