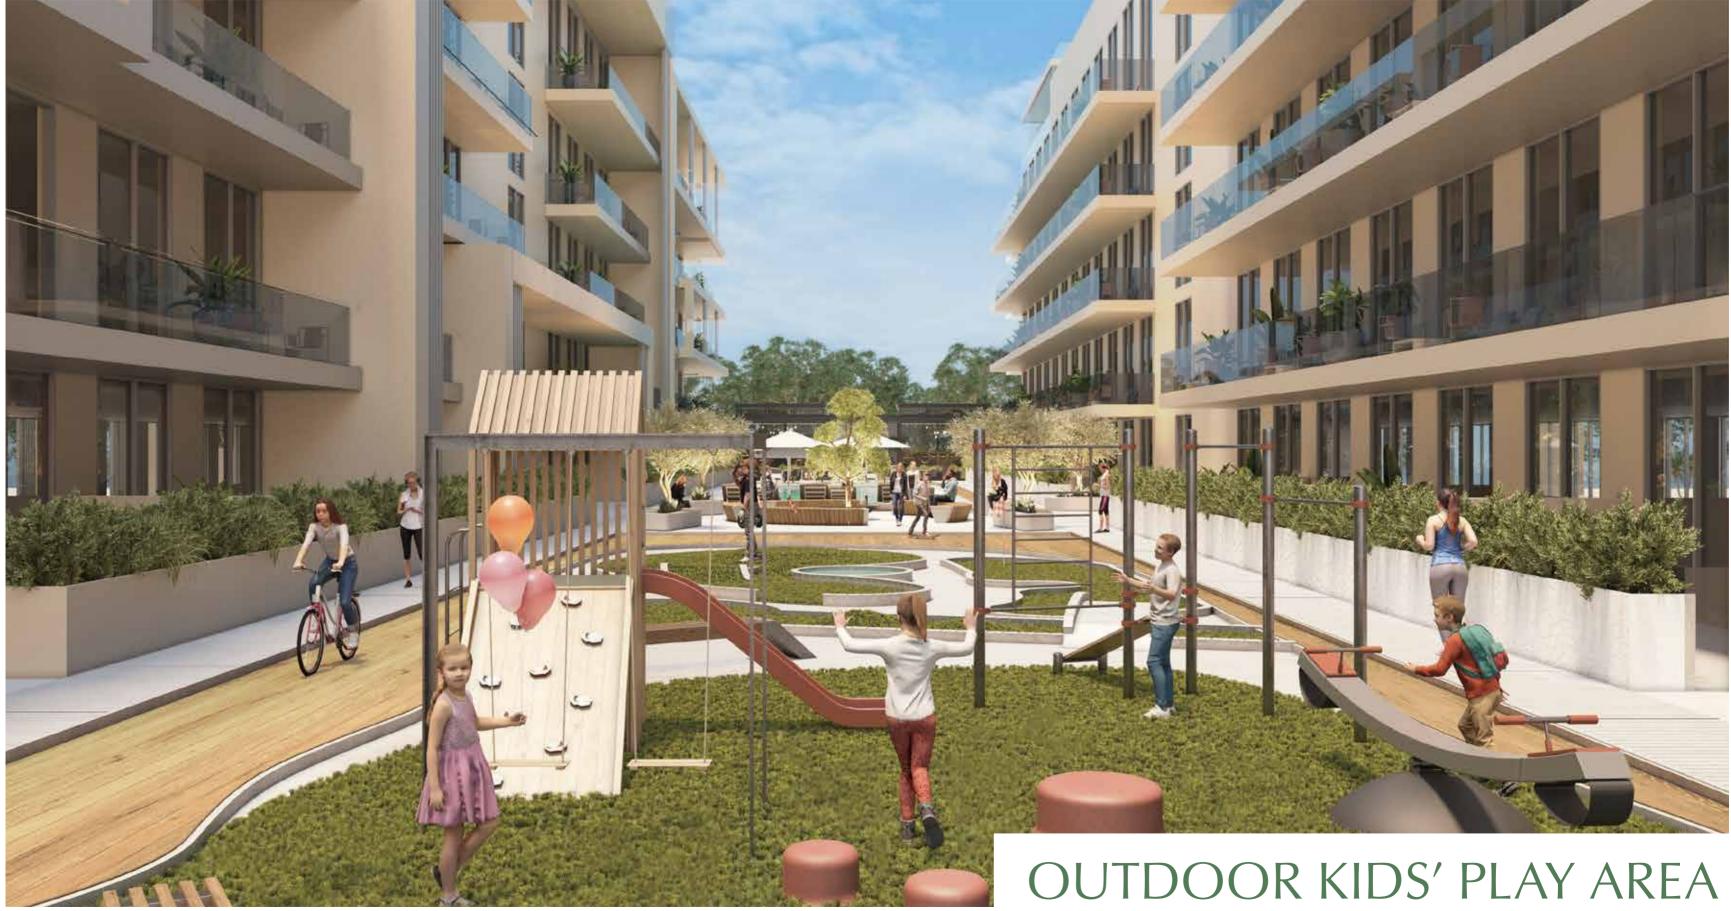

### AMENITIES

- Swimming Pool
- Kids Pool
- Clubhouse
- Sky Deck
  - Padel Tennis Court
  - Landscaped Area
  - Outdoor Yoga Mat Area
  - Gym
  - Outdoor Lounge Deck

DUBAI MALL

DUBAI INTERNATIONAL AIRPORT

CLUB HOUSE. PADEL COURT. ZEN GARDEN. OF COURSE, A POOL. **YES, YOU WILL HAVE SPACE.** 