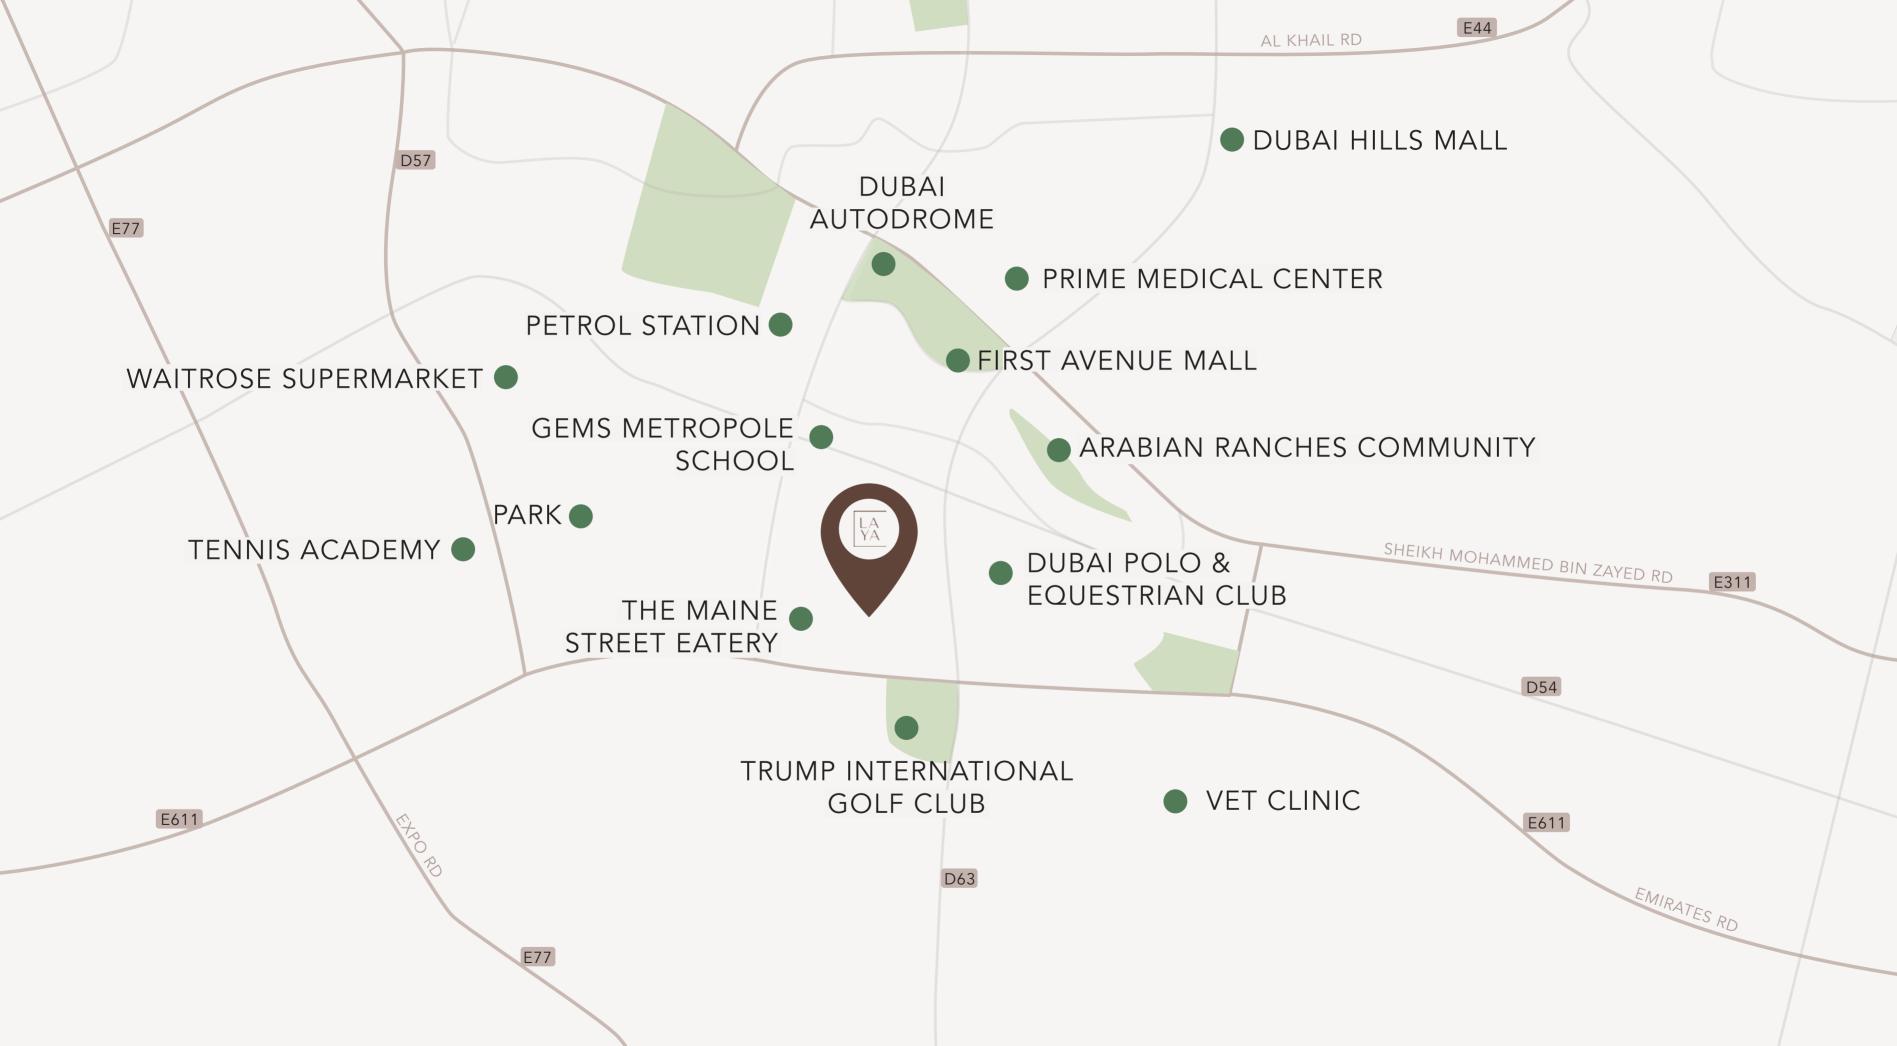

# THE SPIRIT OF DUBAI STUDIO CITY

Laya Courtyard resides in Dubai Studio City, a neighbourhood whose genuine character and welcoming attitude is home to a host of innovative restaurants, vibrant parks, and an upcoming mall. It's a destination that is in close proximity to the international airports, and has a magnetic pull for the creative professionals.

| LAYA COURTYARD | GEMS METROPOLE | MEDICLINIC | AL KHAIL ROAD |
|----------------|----------------|------------|---------------|
|                | SCHOOL         | PARKVIEW   |               |
|                |                | HOSPITAL   |               |

DUBAI MALL

DUBAI INTERNATIONAL AIRPORT

CLUB HOUSE. PADEL COURT. ZEN GARDEN. OF COURSE, A POOL. **YES, YOU WILL HAVE SPACE.** 