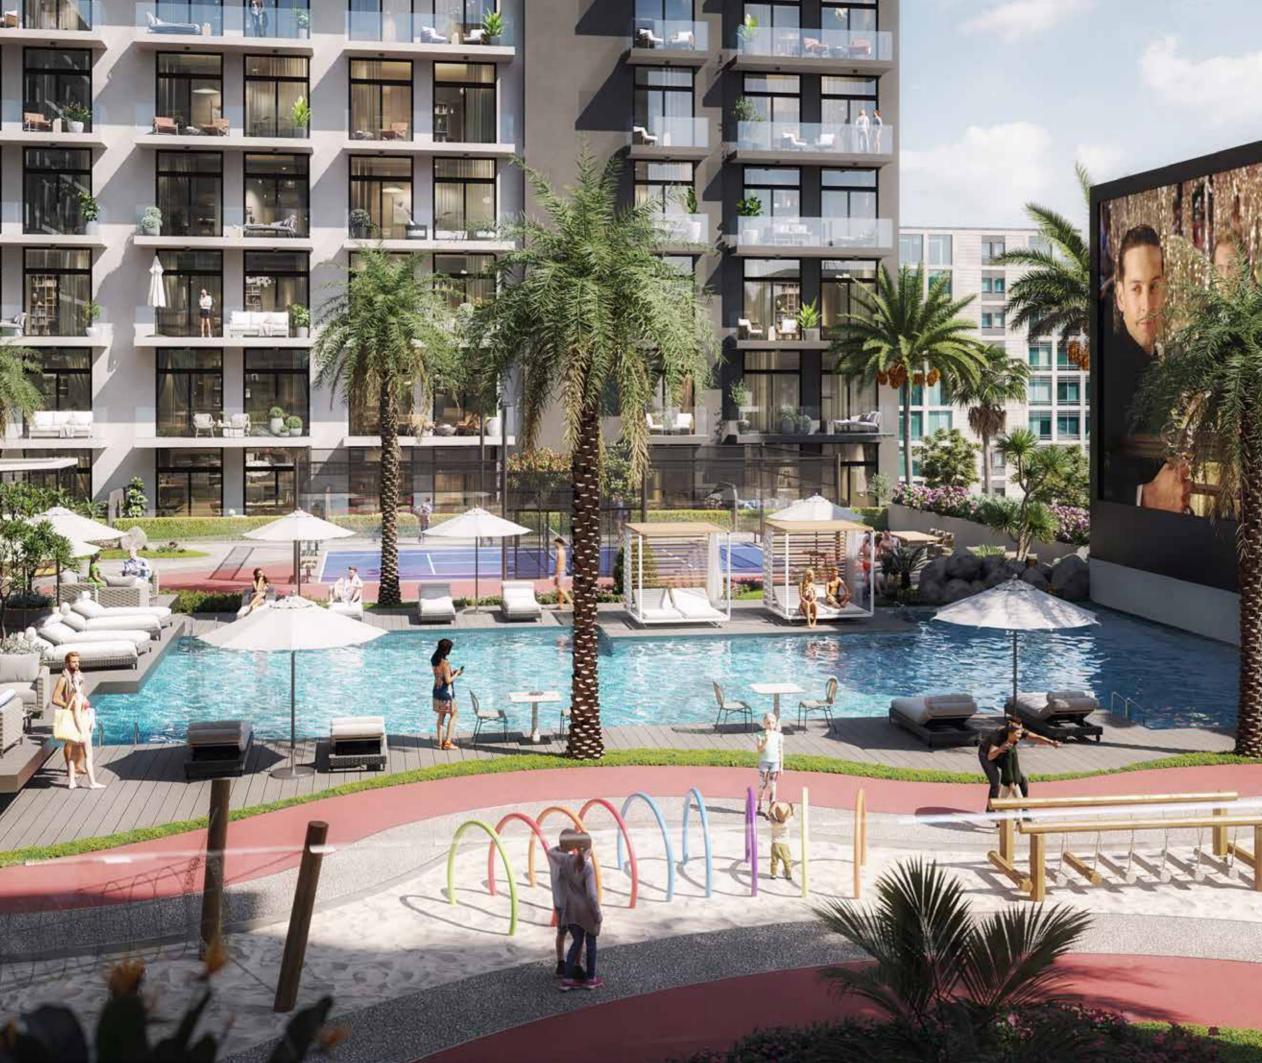

### AMENITIES

- Swimming Pool
- Kids Pool
- Clubhouse
- Sky Deck
  - Padel Tennis Court
  - Landscaped Area
  - Outdoor Yoga Mat Area
  - Gym
  - Outdoor Lounge Deck

DUBAI MALL

DUBAI INTERNATIONAL AIRPORT

CLUB HOUSE. PADEL COURT. ZEN GARDEN. OF COURSE, A POOL. **YES, YOU WILL HAVE SPACE.** 