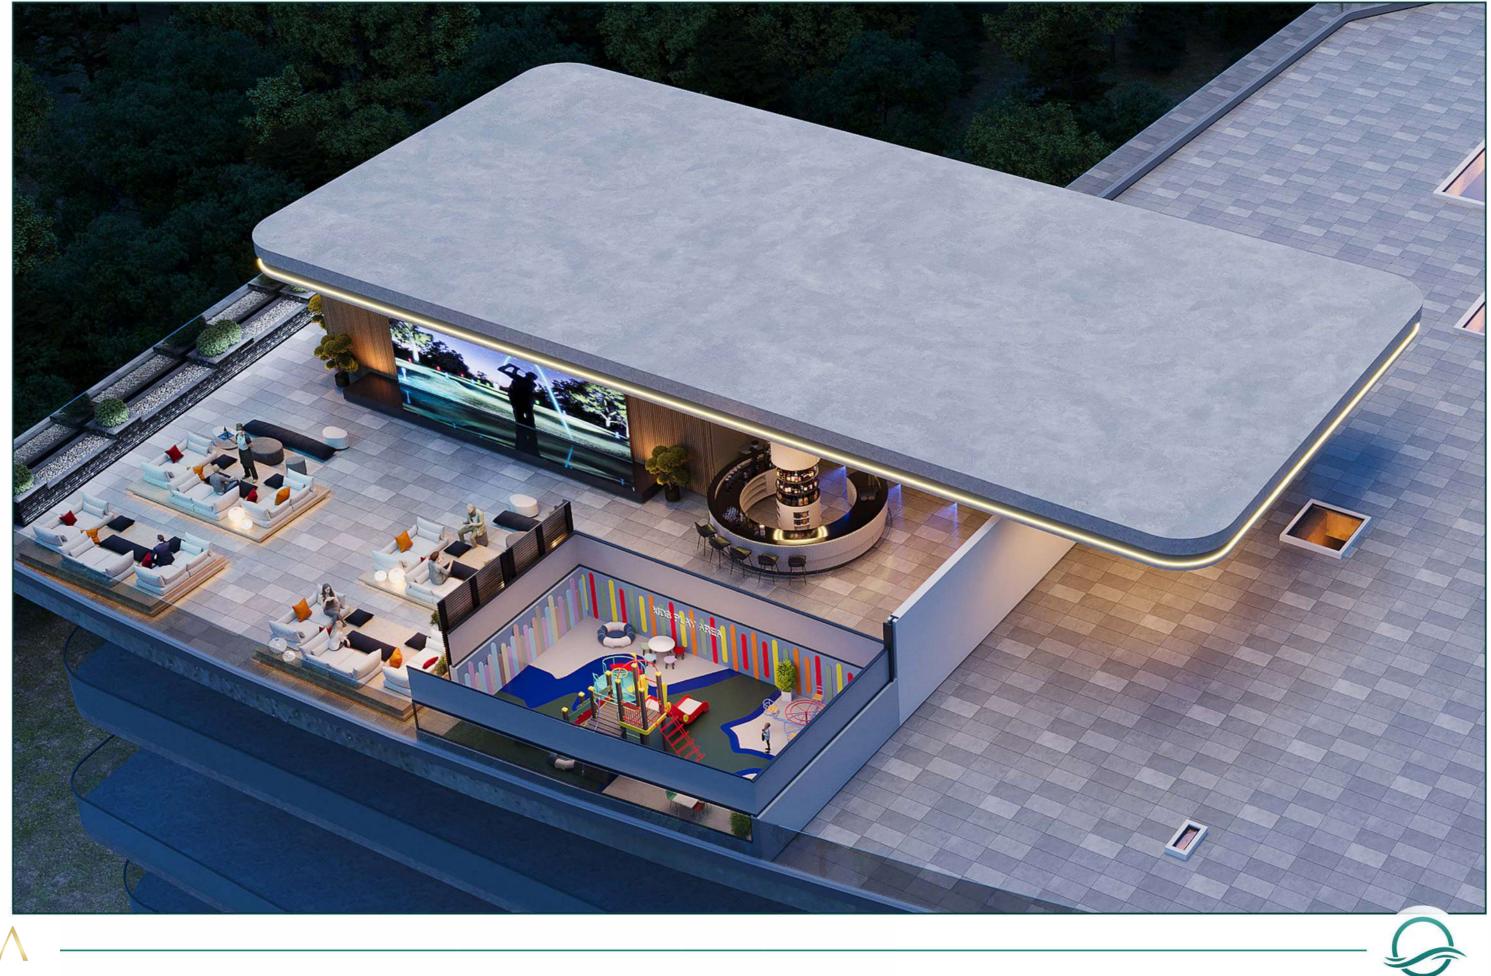

An outdoor cinema, a gym, a swimming pool and a kids' play area, here everything is within the tower.

| HO  |  | $\sim$ |
|-----|--|--------|
|     |  | ()     |
| 110 |  | U      |

**INSTAGRAM SPOTS** 

DOCTOR ON CALL

NANNY ON CALL

JACUZZI

OUTDOOR CINEMA