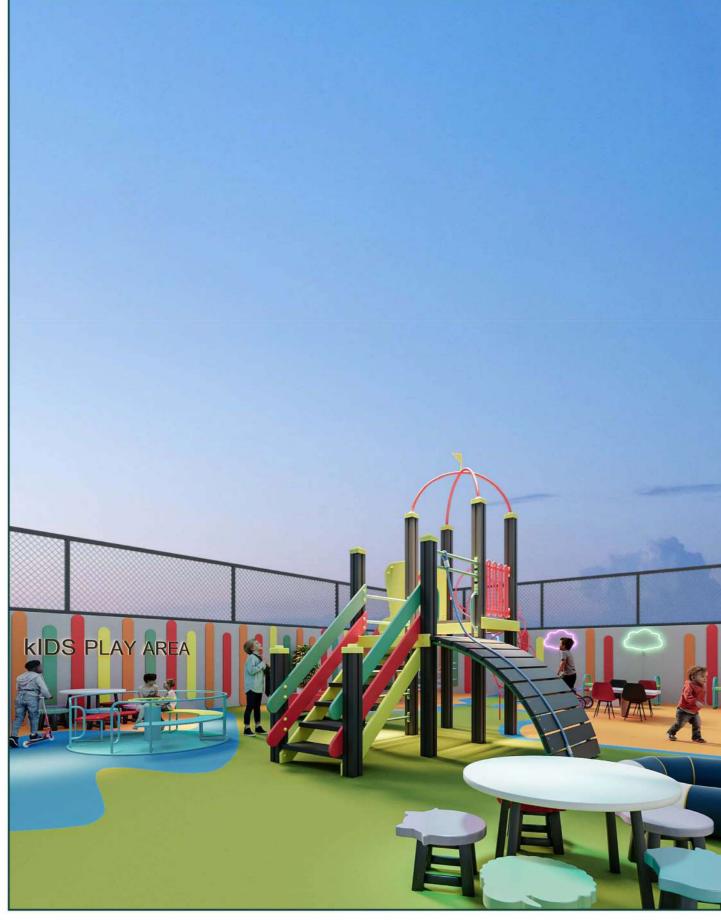

An outdoor cinema, a gym, a swimming pool and a kids' play area, here everything is within the tower.

## FACILITIES

24/7 SECURITY SYSTEM

FITNESS CENTRE

**BBQ AREA** 

KIDS PLAY AREA

YOGA & MEDITATION

SAUNA & STEAM ROOM

POOL