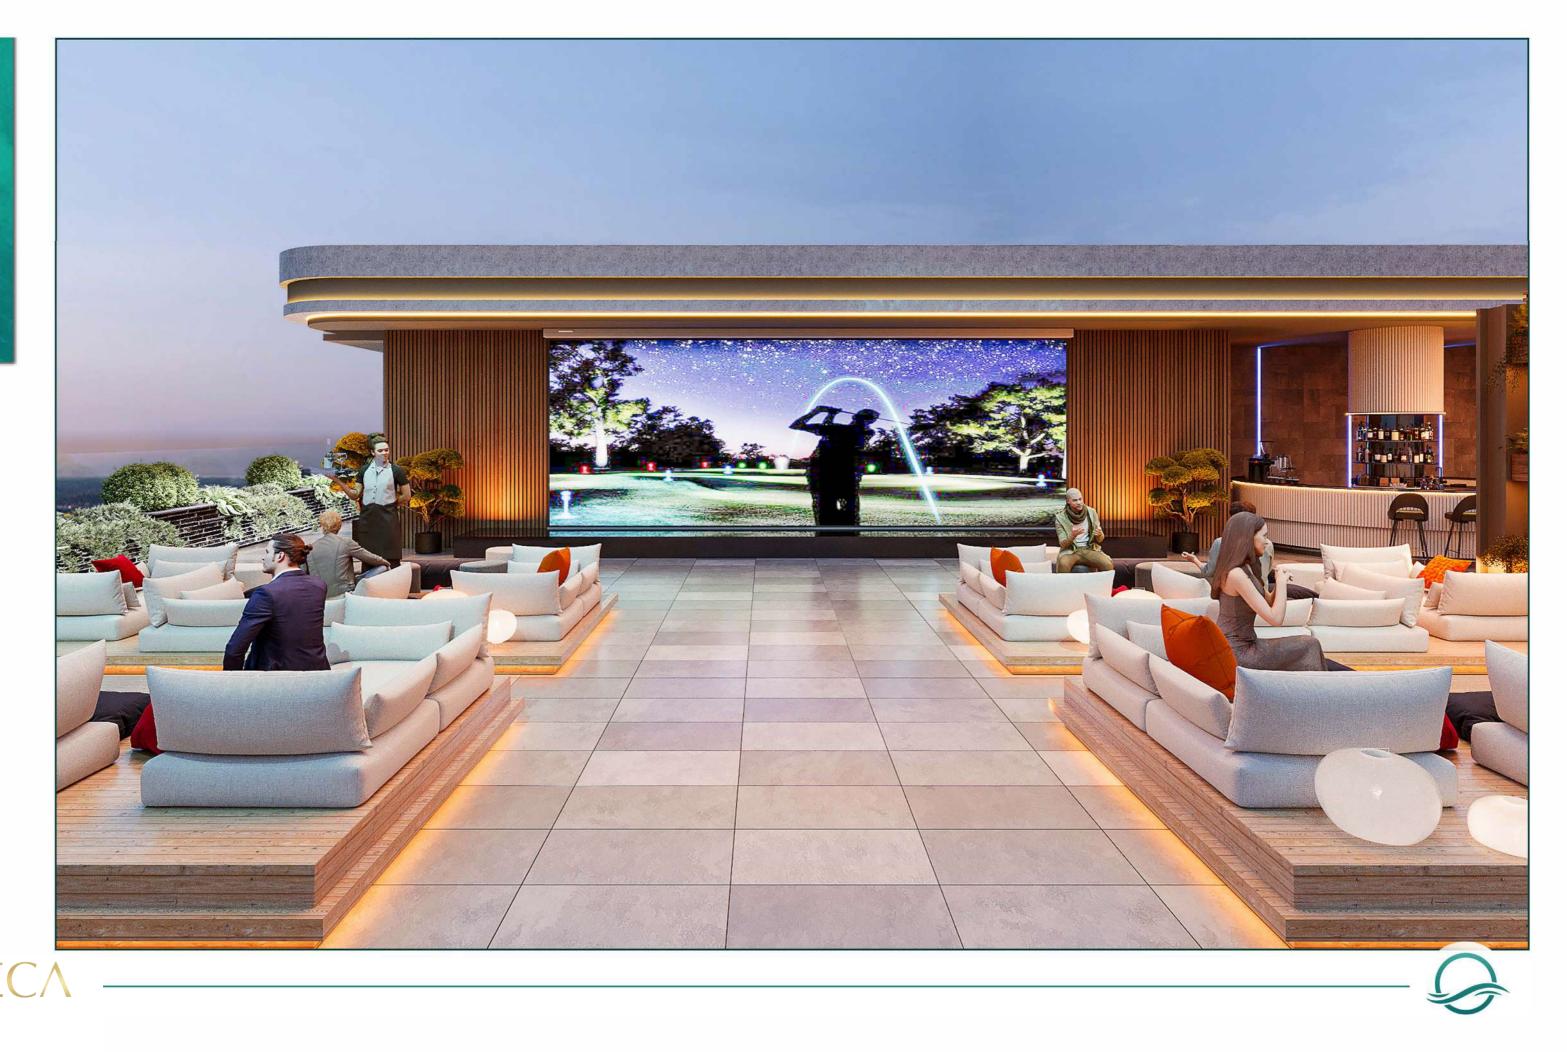

An outdoor cinema, a gym, a swimming pool and a kids' play area, here everything is within the tower.

| HO  |  | $\sim$ |
|-----|--|--------|
|     |  | ()     |
| 110 |  | U      |

**INSTAGRAM SPOTS** 

DOCTOR ON CALL

NANNY ON CALL

JACUZZI

OUTDOOR CINEMA