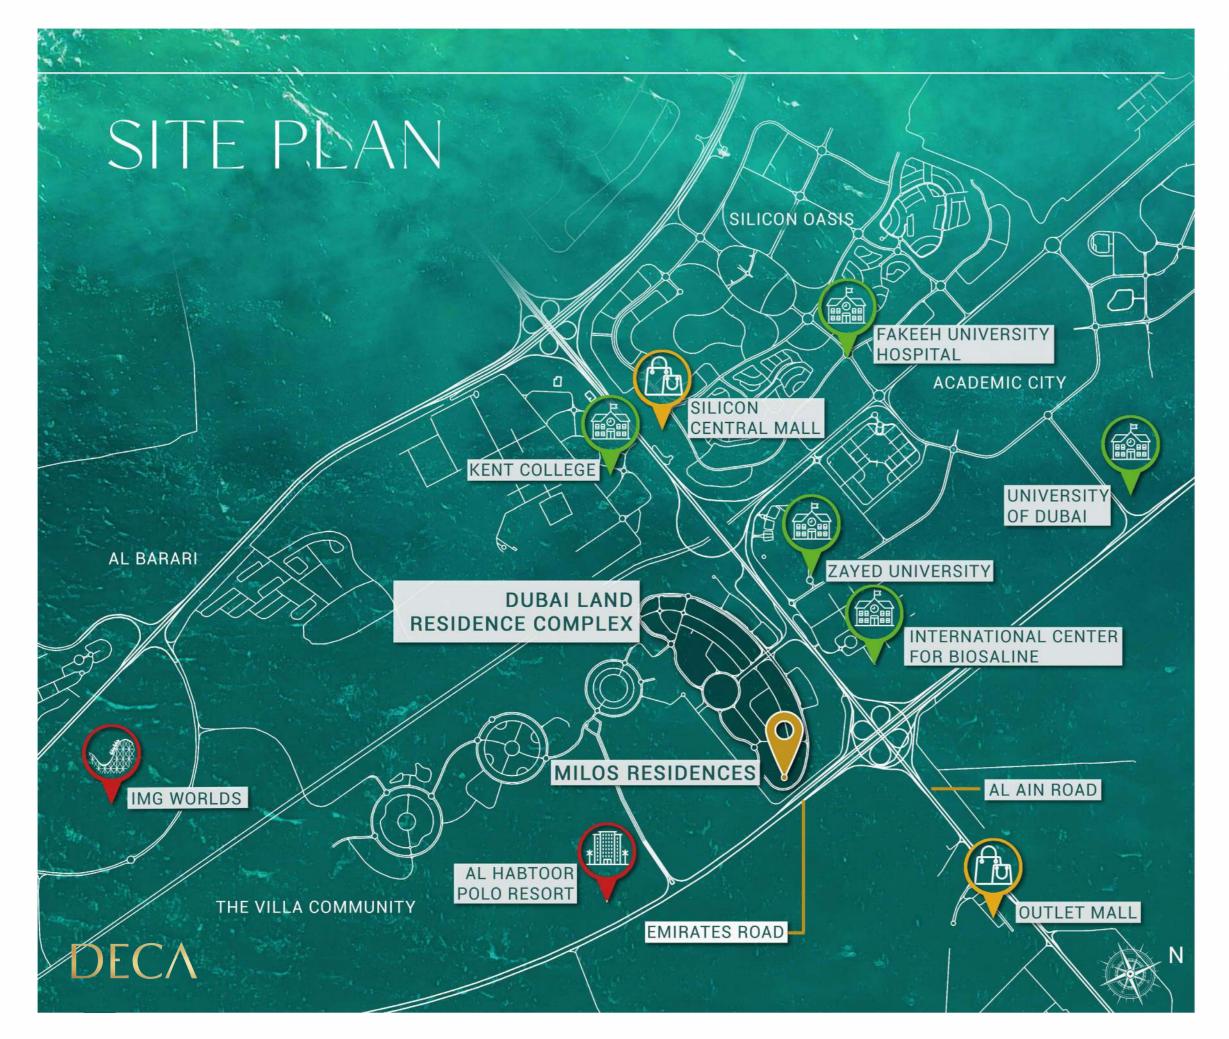

## DUBAI LAND RESIDENCE COMPLEX

## Dubai Land Residence Complex

- Dubai Land Residence Complex (DLRC), strategically located between the Emirates Road • & Al Ain Road, it's located conveniently close to prominent education hubs, schools and universities, hospitals, and convenience stores.
- Its proximity to Dubai's main business hubs makes it ideal for professionals and families.
- DLRC has two community hubs with features like basketball court, volleyball court, children's play areas, shaded seating areas set amidst trees and grassy areas.
- It enjoys an excellent neighborhood and is a short drive from communities like Al Barari, The Villa Community, VillaNova, and the Silicon Oasis,
- Its connected to Dubai Mall and Burj Khalifa Metro station through regular RTA buses.