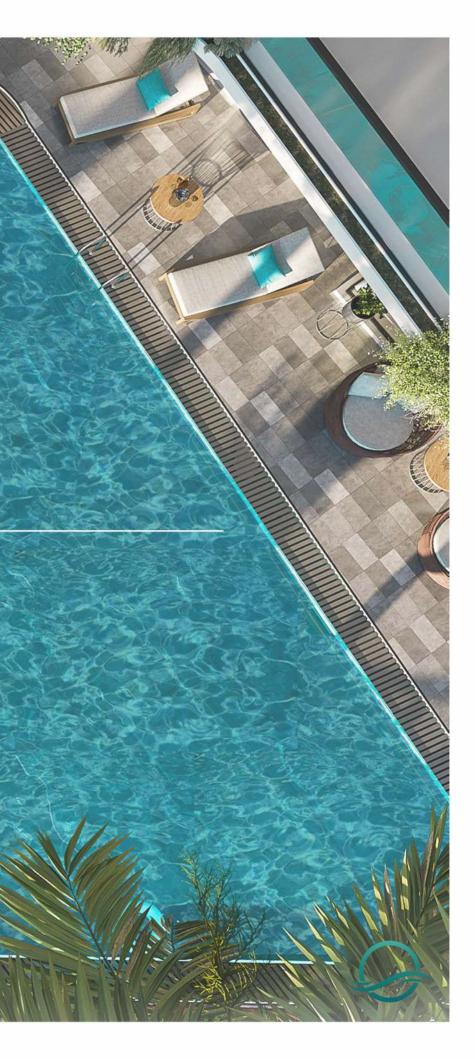

ilicon Oasis,
- Its connected to Dubai Mall and Burj Khalifa Metro station through regular RTA buses.

Burj Al Arab

Palm Jumeirah

Mall of Emirates

Dubai Hills Mall





| DUBAI MALL                 | 20 MINS |
|----------------------------|---------|
| OUTLET MALL                | 7 MINS  |
|                            |         |
| BURJ KHALIFA               | 20 MINS |
| BURJ AL ARAB               | 22 MINS |
| MUSEUM OF THE<br>FUTURE    | 20 MINS |
| IMG WORLD                  | 10 MINS |
| GLOBAL VILLAGE             | 12 MINS |
| MIRACLE GARDEN             | 16 MINS |
| DXB AIRPORT                | 20 MINS |
| ACADEMIC CITY              | 10 MINS |
| SHEIKH ZAYED<br>UNIVERSITY | 10 MINS |

\* All above mentioned times are Approximate





## EMBRACE ELEVATED LIVING



# FACILITIES



## FACILITIES



24/7 SECURITY SYSTEM

FITNESS CENTRE



**BBQ AREA** 



KIDS PLAY AREA



YOGA & MEDITATION



SAUNA & STEAM ROOM



POOL



| HO  |  | $\sim$ |
|-----|--|--------|
|     |  | ()     |
| 110 |  | U      |



**INSTAGRAM SPOTS** 



DOCTOR ON CALL



NANNY ON CALL





JACUZZI



OUTDOOR CINEMA



#### OUSE KEEPING ON CALL



#### CAR CLEANING SERVICES ON CALL



COVERED CAR PARK



# RECEPTION





LIFT LOBBY



# POOL

















#### DEC



\* Images are for illustration purposes only.



# ROOM LIVING



KITCHEN











# KITCHEN









D