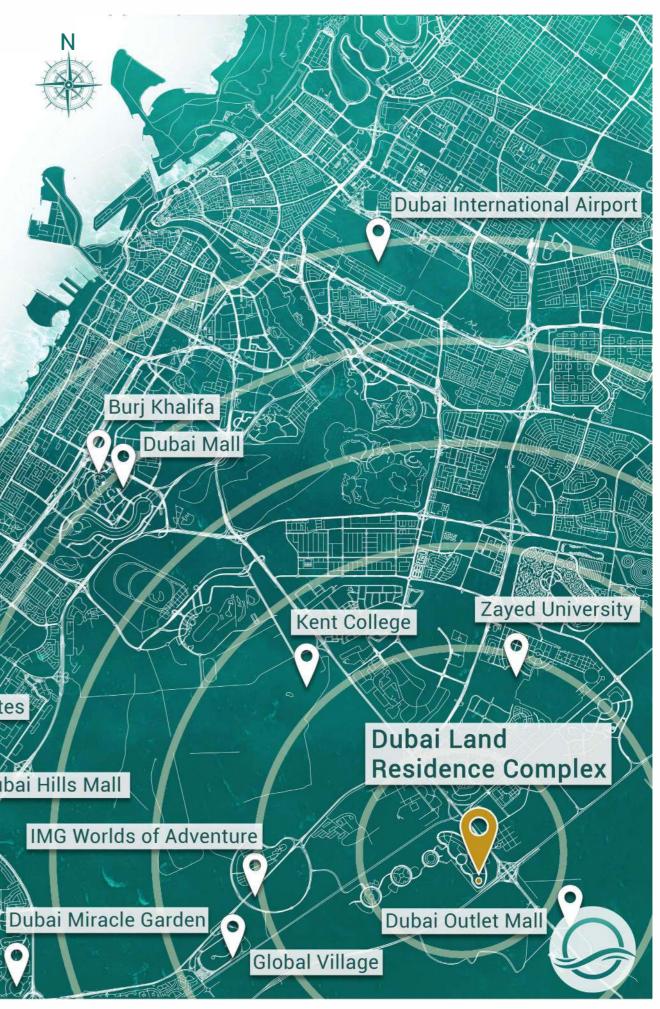

## DUBAI LAND RESIDENCE COMPLEX

## Dubai Land Residence Complex

- Dubai Land Residence Complex (DLRC), strategically located between the Emirates Road • & Al Ain Road, it's located conveniently close to prominent education hubs, schools and universities, hospitals, and convenience stores.
- Its proximity to Dubai's main business hubs makes it ideal for professionals and families.
- DLRC has two community hubs with features like basketball court, volleyball court, children's play areas, shaded seating areas set amidst trees and grassy areas.
- It enjoys an excellent neighborhood and is a short drive from communities like Al Barari, The Villa Community, VillaNova, and the Silicon Oasis,
- Its connected to Dubai Mall and Burj Khalifa Metro station through regular RTA buses.

Burj Al Arab

Palm Jumeirah

Mall of Emirates

Dubai Hills Mall

| DUBAI MALL                 | 20 MINS |
|----------------------------|---------|
| OUTLET MALL                | 7 MINS  |
|                            |         |
| BURJ KHALIFA               | 20 MINS |
| BURJ AL ARAB               | 22 MINS |
| MUSEUM OF THE<br>FUTURE    | 20 MINS |
| IMG WORLD                  | 10 MINS |
| GLOBAL VILLAGE             | 12 MINS |
| MIRACLE GARDEN             | 16 MINS |
| DXB AIRPORT                | 20 MINS |
| ACADEMIC CITY              | 10 MINS |
| SHEIKH ZAYED<br>UNIVERSITY | 10 MINS |