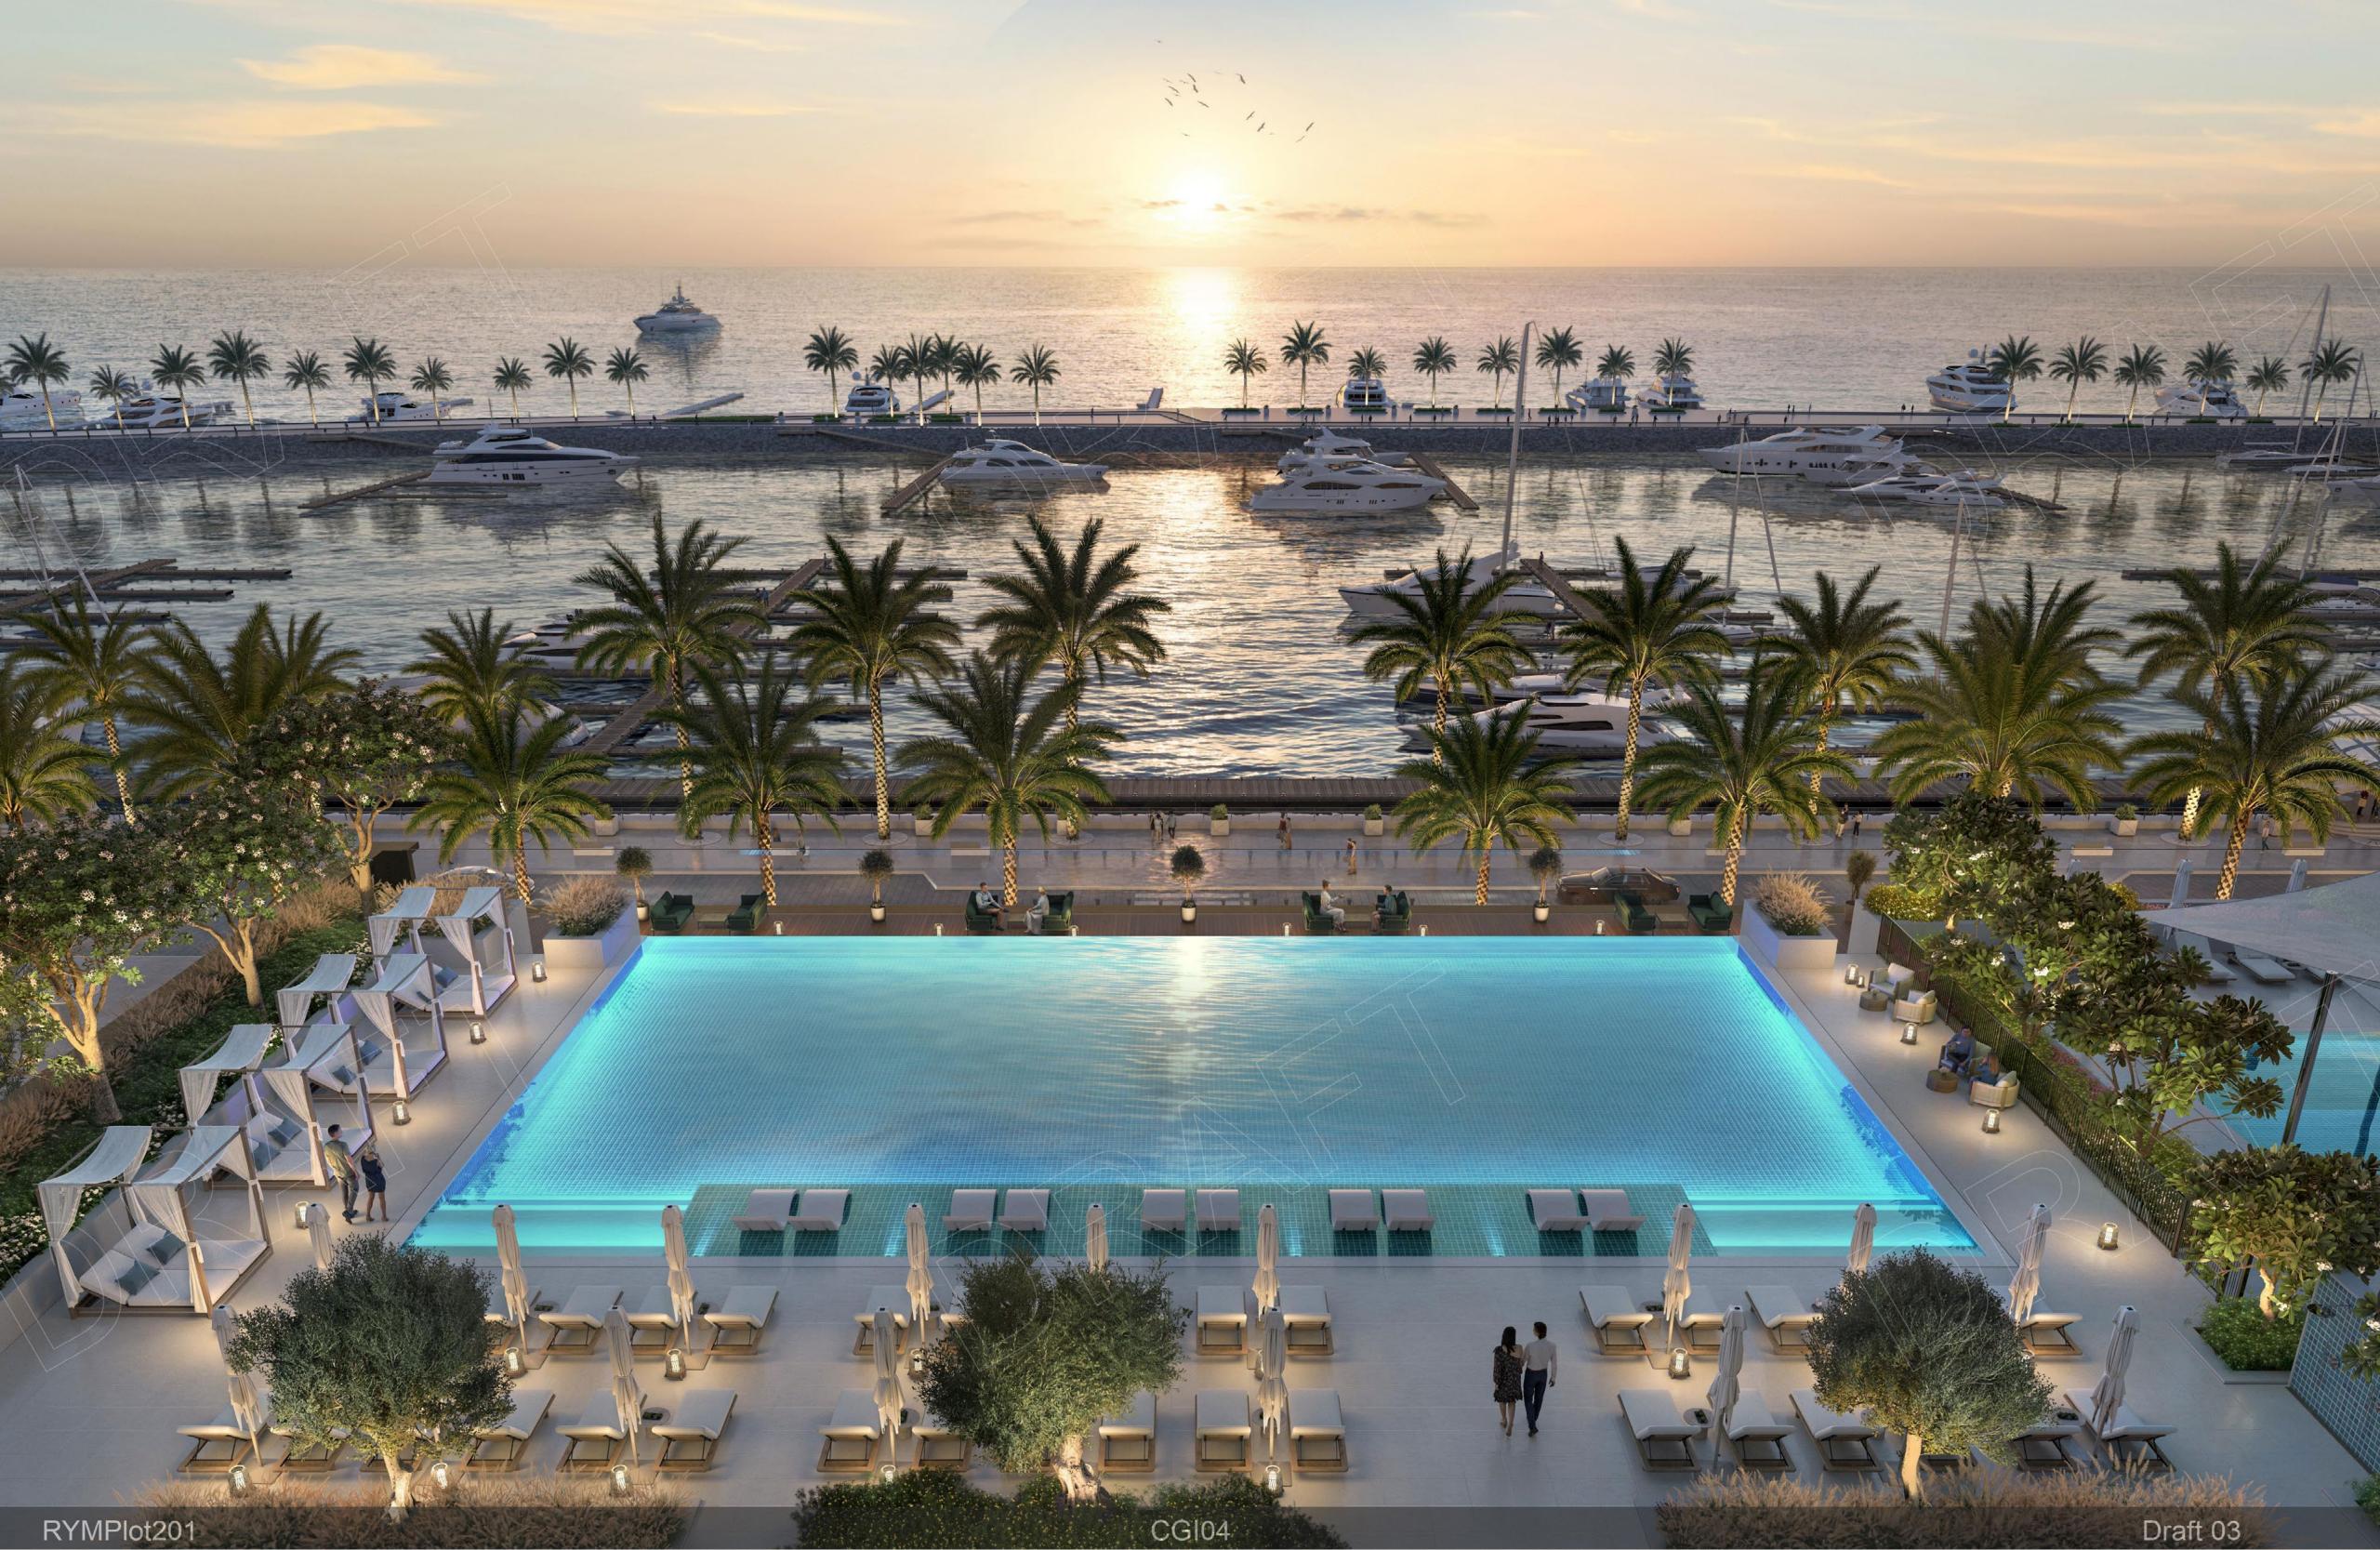

Generous Promenades

World-Class Superyacht Marina

Signature Hotels

QE2 Hotel

World Class Super Yacht Hub

The new Marina at Rashid Yachts & Marina offers convenient, hassle-free access to Dubai, accommodating 430 wet berths for yachts up to 100m long with a range of flexible berthing options, from a single night through to seasonal and annual stays.

State-of-the-art gym

Versatile multipurpose rooms

Lush green landscapes

Infinity pool with marina views

Kids' pool

Comprehensive amenity platform

Stylish retail area

Elevated Living Experience

Boardwalk Promenade

During the day or long after the sun dips beyond the sea's horizon, the Promenade is the essence of the Marina's thriving life with a rich variety of dining options and an eclectic selection of stylish shops that will accommodate your every need.

Exclusive F&B Options

Shopping & Retail

Views of Burj Khalifa & The Sea

Thriving Marina

Shopping, Dining & Inspiration

When it comes to retail therapy, nobody does it better than Dubai. The nearby Downtown Dubai is a famous shopping district in Dubai, and it is filled with hip stores that cater to your every whim. Restaurants, cafes, lounges, can all be found in Rashid Yachts & Marina's Promenade.