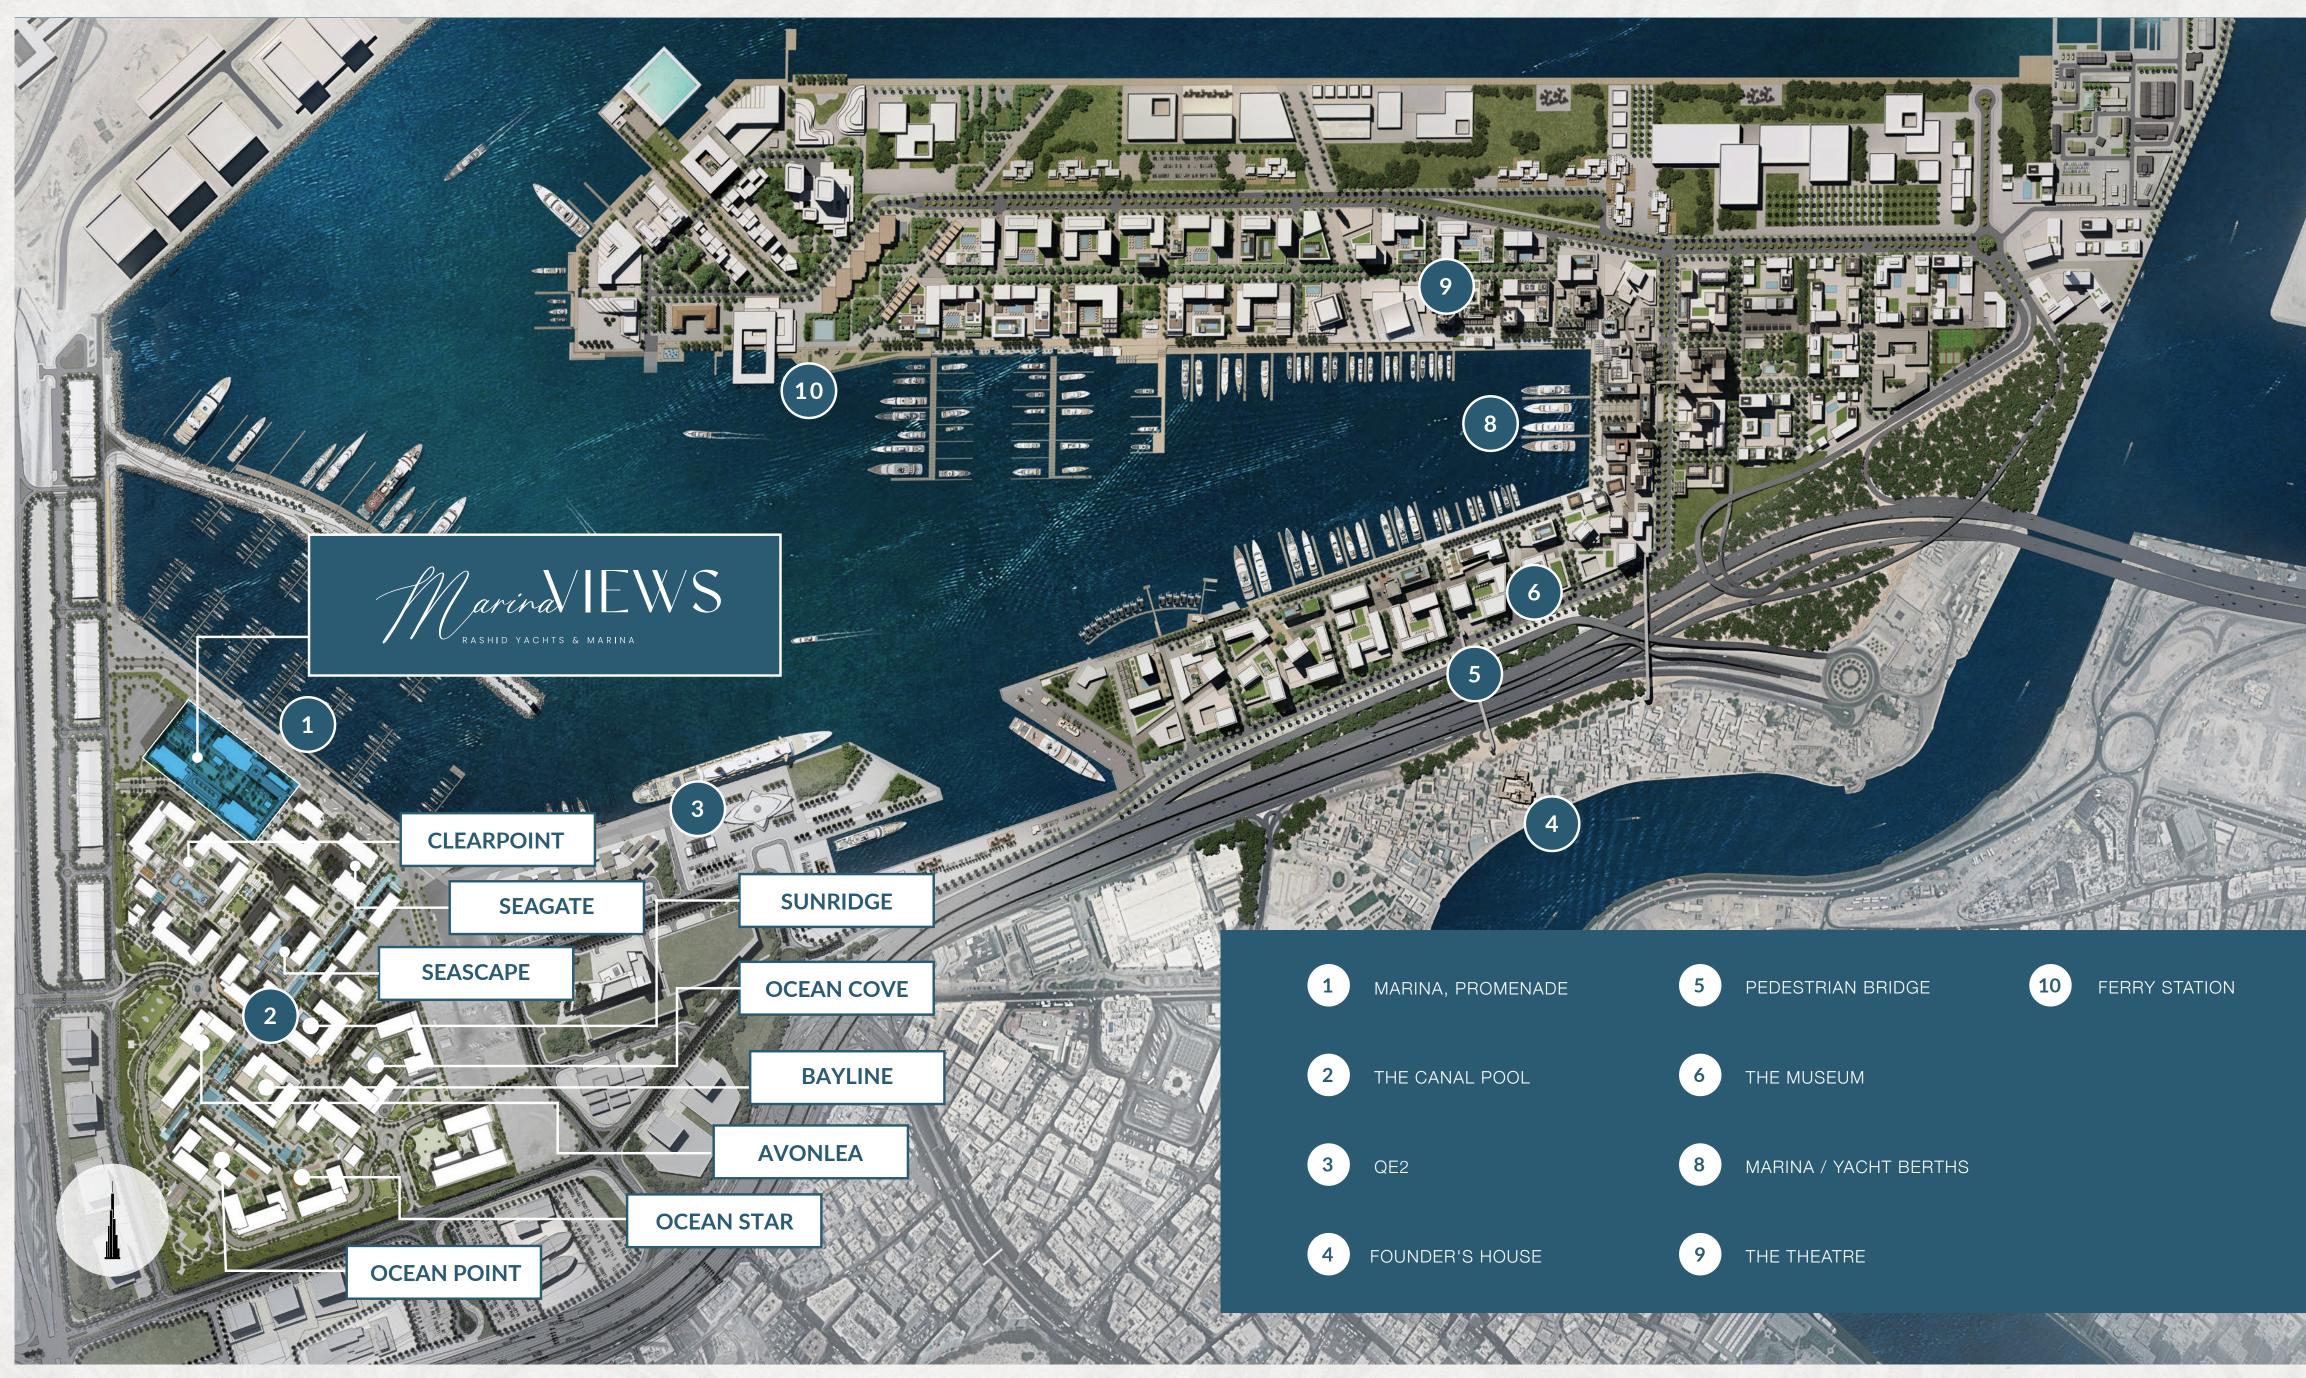

## In the Heart

of it All

Marina Views is a luxurious residential haven nestled in the coveted Rashid Yachts & Marina community, complemented with modern amenities, beautiful scenery, and access to exciting local hotspots. It is the perfect place to relax and explore in proximity to some of Dubai's most exciting attractions.

Downtown Dubai

Dubai Mall

Dubai Int'l Airport

Al Sabkha Gold Souq

Dubai Museum

Heritage Village

# A Gateway to Timeless Elegance

Immerse yourself in the rich history of Dubai and indulge in the convenience of being just a stone's throw away from Downtown. Marina Views offers unrivalled proximity to the city's most renowned landmarks. Indulge in the captivating blend of timeless traditions and modern dynamism that Dubai has to offer.