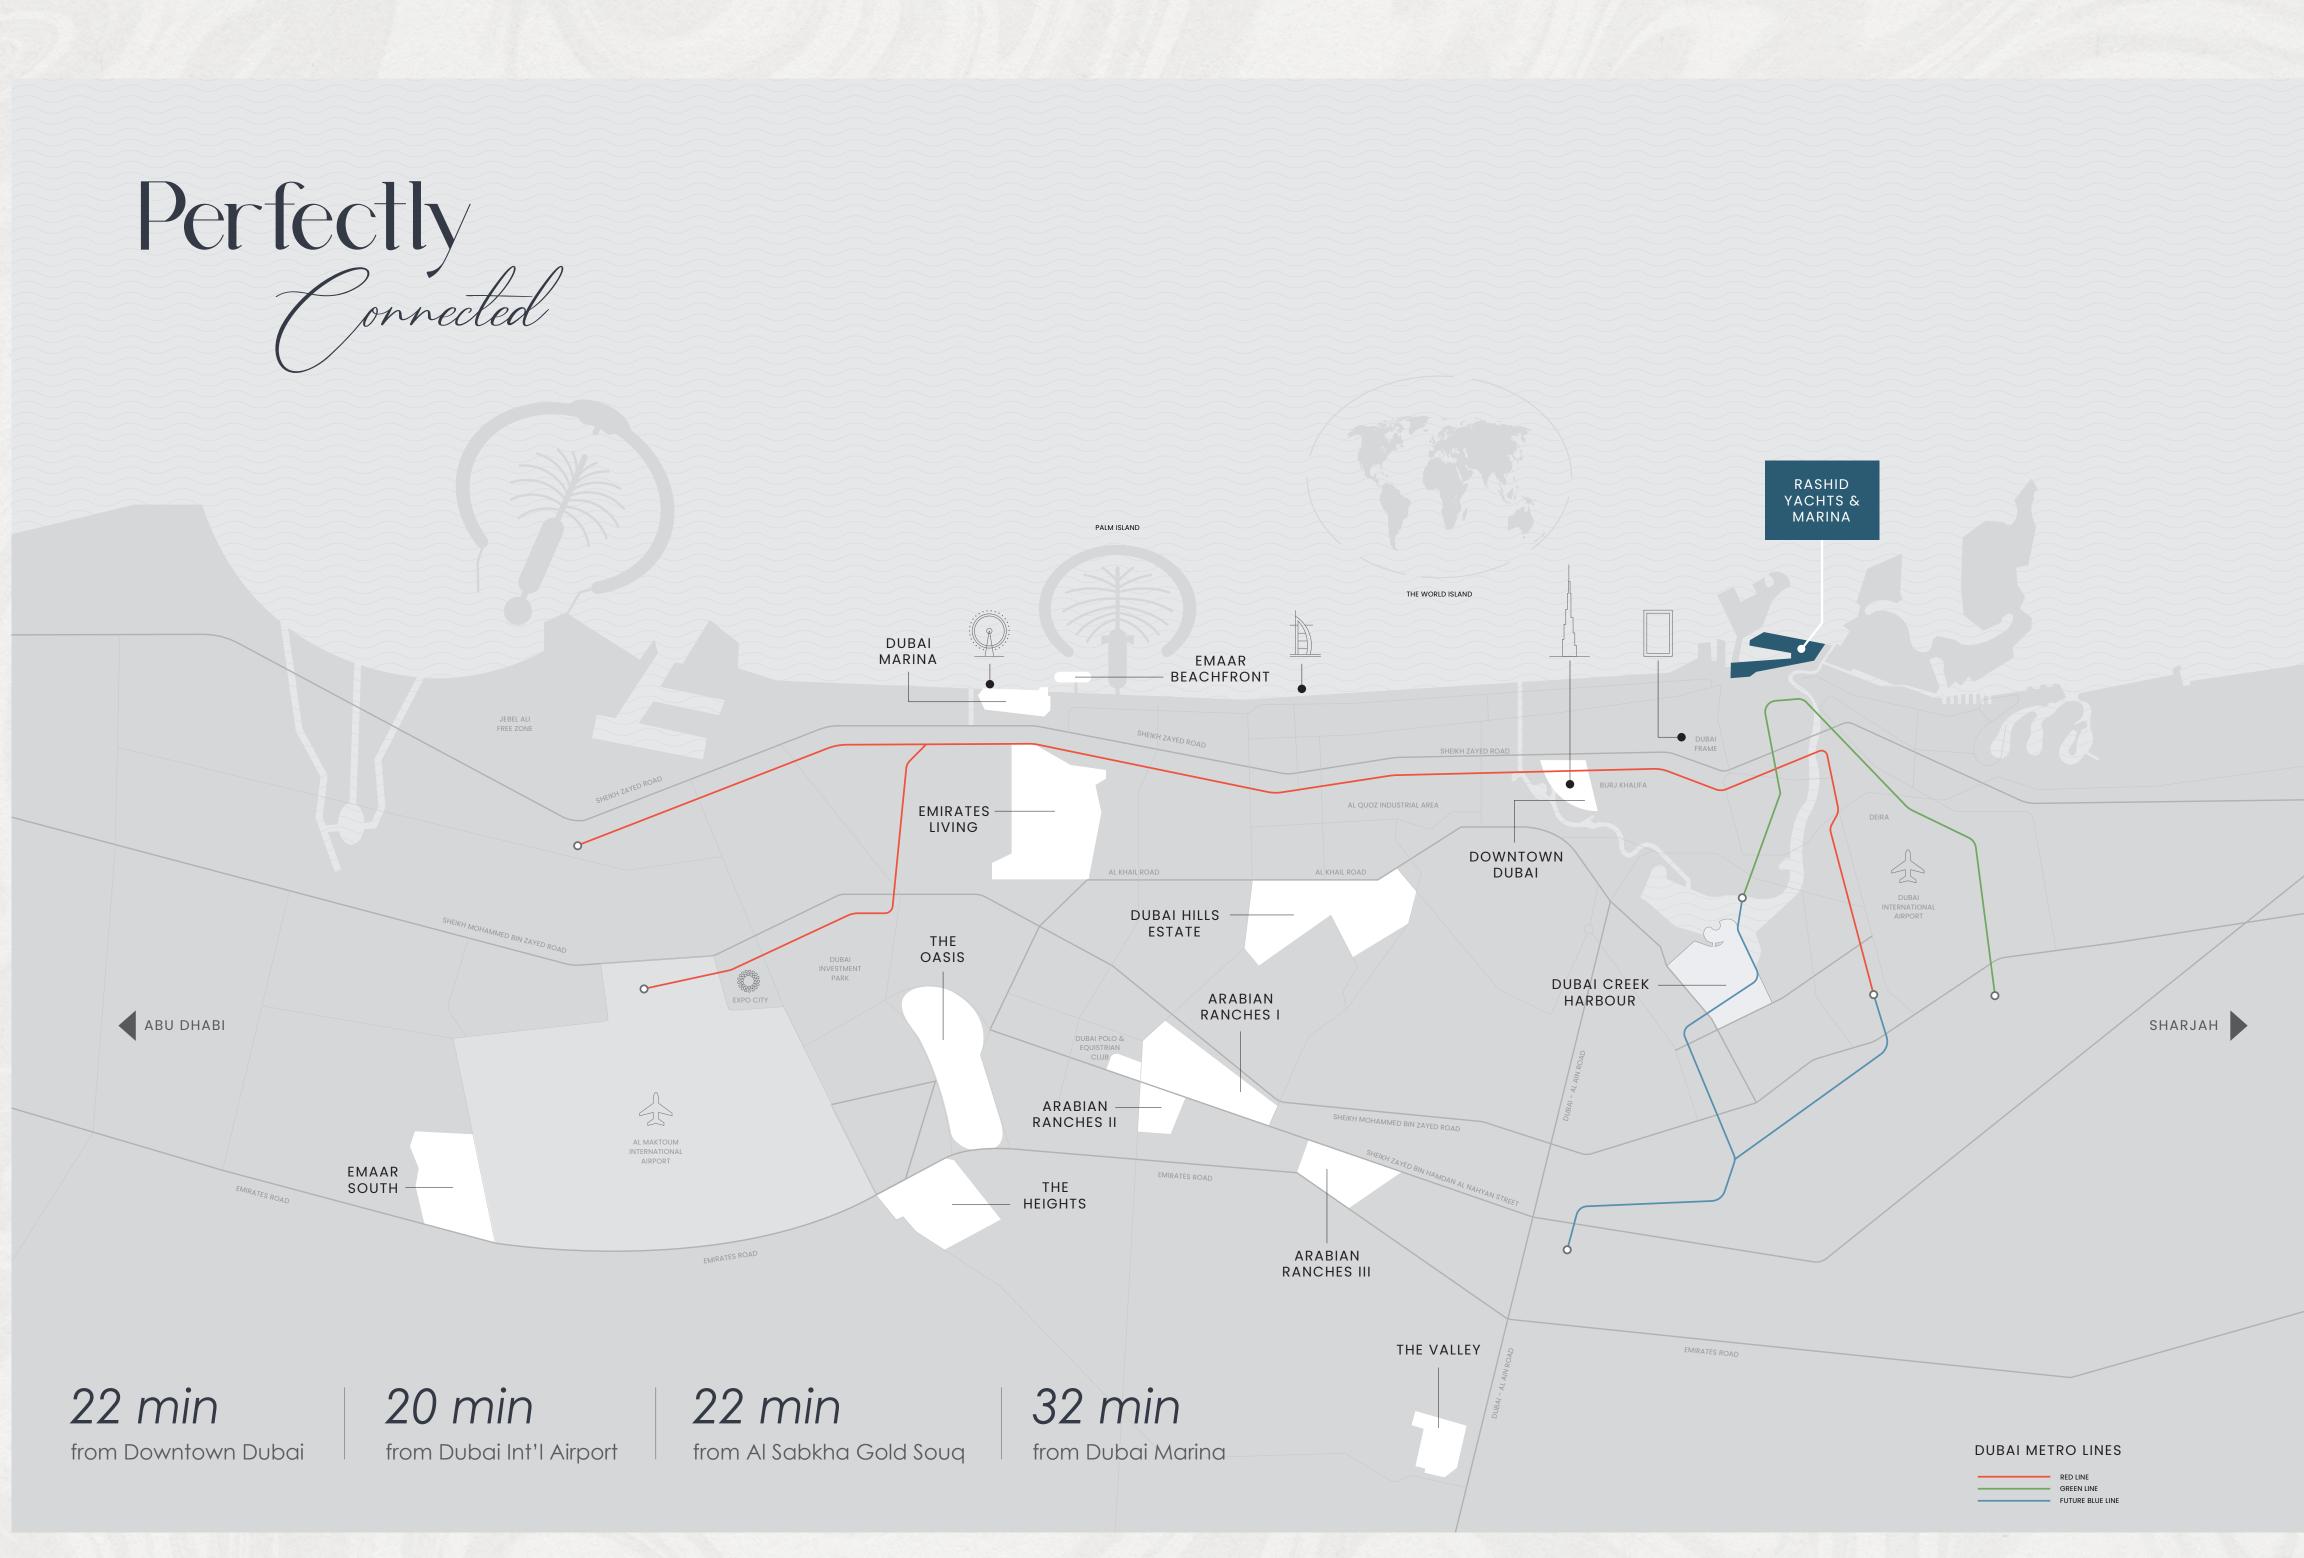

## In the Heart

of it All

Marina Views is a luxurious residential haven nestled in the coveted Rashid Yachts & Marina community, complemented with modern amenities, beautiful scenery, and access to exciting local hotspots. It is the perfect place to relax and explore in proximity to some of Dubai's most exciting attractions.

Downtown Dubai

Dubai Mall

Dubai Int'l Airport

Al Sabkha Gold Souq

Dubai Museum

Heritage Village

# A Gateway to Timeless Elegance

Immerse yourself in the rich history of Dubai and indulge in the convenience of being just a stone's throw away from Downtown. Marina Views offers unrivalled proximity to the city's most renowned landmarks. Indulge in the captivating blend of timeless traditions and modern dynamism that Dubai has to offer.