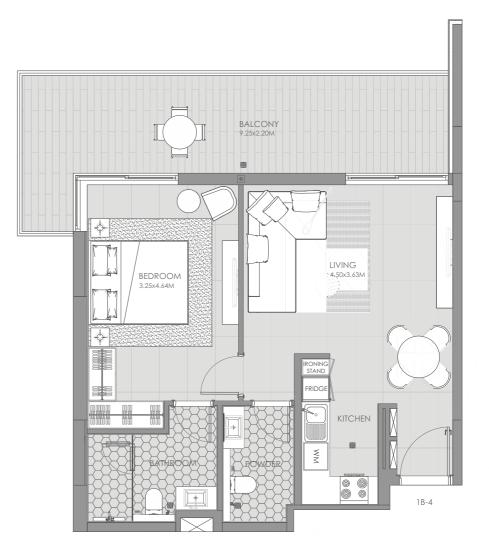

s and exclude wall finishes and construction tolerances. 2. All materials dimensions, and drawings are approximate only. 3. Information is subject to change without notice at developer's absolute discretion. 4. Actual area may vary from the stated area. 5. Drawings not to scale. 6. All images used are for illustrative purposes only and do not represent the actual size, features, specifications, fittings and furnishings. 7. The developer reserves the right to make revisions or alterations, at its absolute discretion, without any liability whatsoever 8. Key Plans are approximate and symbolic.

# 1 B-3

**Unit Area** 59.5 sq.m. 640.8 sq.ft.

Balcony 15.3 sq.m. 164.2 sq.ft. **Net Area** 74.8 sq.m. 805.0 sq.ft.

# 1 B-4



Balcony 22.9 sq.m. 246.9 sq.ft. **Net Area** 81.5 sq.m. 877.3 sq.ft.





# 1 B-5

**Unit Area** 63.4 sq.m. 682.6 sq.ft.



**Net Area** 84.7 sq.m. 911.5 sq.ft.





Balcony 15.5 sq.m. 166.9 sq.ft. **Net Area** 77.1 sq.m. 830.1 sq.ft.





1.All dimensions are in imperial and metric, and measured to structural elements and exclude wall finishes and construction tolerances. 2. All materials dimensions, and drawings are approximate only. 3. Information is subject to change without notice at developer's absolute discretion. 4. Actual area may vary from the stated area. 5. Drawings not to scale. 6. All images used are for illustrative purposes only and do not represent the actual size, features, specifications, fittings and furnishings. 7. The developer reserves the right to make revisions or alterations, at its absolute discretion, without any liability whatsoeve