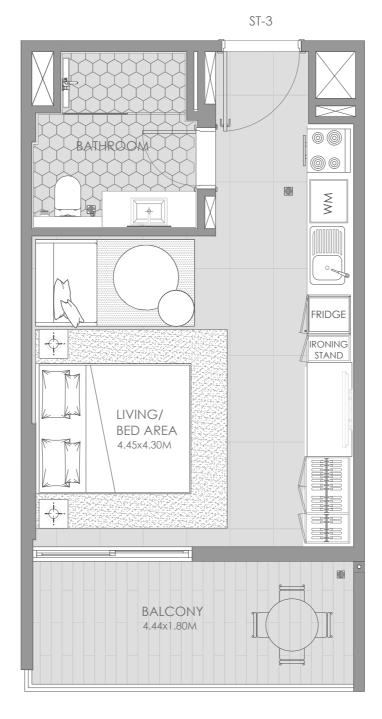

### **ST-3**

### **Unit Area** 30.5 sq.m. 327.9 sq.ft.

### Balcony

8.2 sq.m. 88.8 sq.ft.

### Net Area 38.7 sq.m.

416.7 sq.ft.