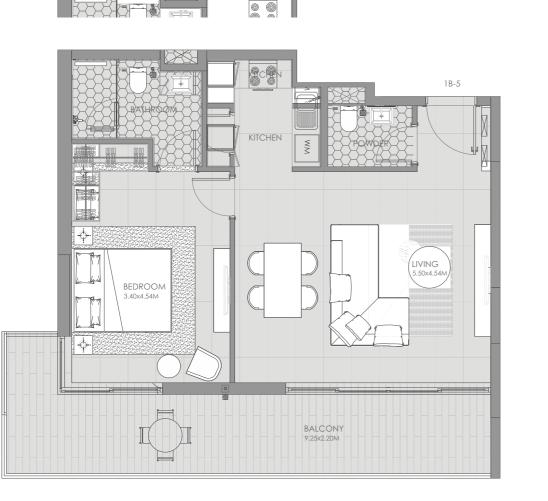

# 1 B-5

**Unit Area** 63.4 sq.m. 682.6 sq.ft.

**Net Area** 84.7 sq.m. 911.5 sq.ft.

Balcony 15.5 sq.m. 166.9 sq.ft. **Net Area** 77.1 sq.m. 830.1 sq.ft.

1.All dimensions are in imperial and metric, and measured to structural elements and exclude wall finishes and construction tolerances. 2. All materials dimensions, and drawings are approximate only. 3. Information is subject to change without notice at developer's absolute discretion. 4. Actual area may vary from the stated area. 5. Drawings not to scale. 6. All images used are for illustrative purposes only and do not represent the actual size, features, specifications, fittings and furnishings. 7. The developer reserves the right to make revisions or alterations, at its absolute discretion, without any liability whatsoever 8. Key Plans are approximate and symbolic.