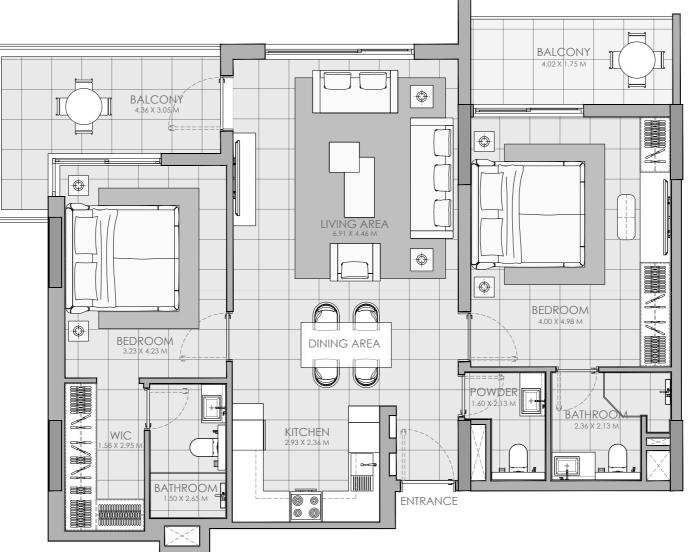

# 2 B-1

**Unit Area** 99.26 sq.m. 1,069.00 sq.ft.

Balcony 19.70 sq.m. 212.00 sq.ft.