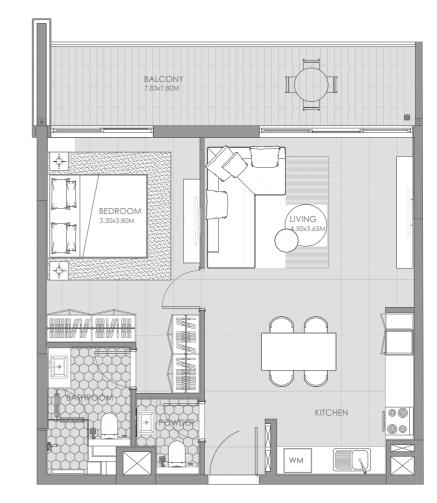

# 1 B-5

**Unit Area** 63.4 sq.m. 682.6 sq.ft.

**Net Area** 84.7 sq.m. 911.5 sq.ft.

Balcony 15.5 sq.m. 166.9 sq.ft. **Net Area** 77.1 sq.m. 830.1 sq.ft.

1.All dimensions are in imperial and metric, and measured to structural elements and exclude wall finishes and construction tolerances. 2. All materials dimensions, and drawings are approximate only. 3. Information is subject to change without notice at developer's absolute discretion. 4. Actual area may vary from the stated area. 5. Drawings not to scale. 6. All images used are for illustrative purposes only and do not represent the actual size, features, specifications, fittings and furnishings. 7. The developer reserves the right to make revisions or alterations, at its absolute discretion, without any liability whatsoever 8. Key Plans are approximate and symbolic.