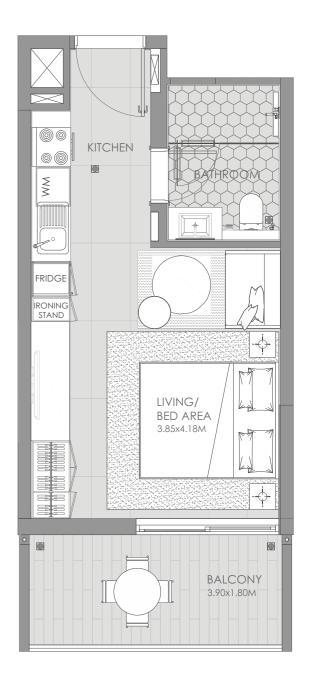

# **ST-2**

**Unit Area** 28.7 sq.m. 309.0 sq.ft.

Balcony 7.6 sq.m. 82.0 sq.ft.

Net Area 36.3 sq.m.

391.0 sq.ft.