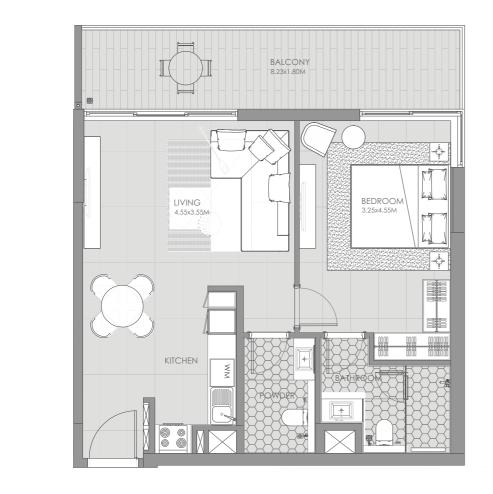

## 1 B-1

**Unit Area** 59.8 sq.m. 643.4 sq.ft.

**Net Area** 75.2 sq.m. 809.0 sq.ft.