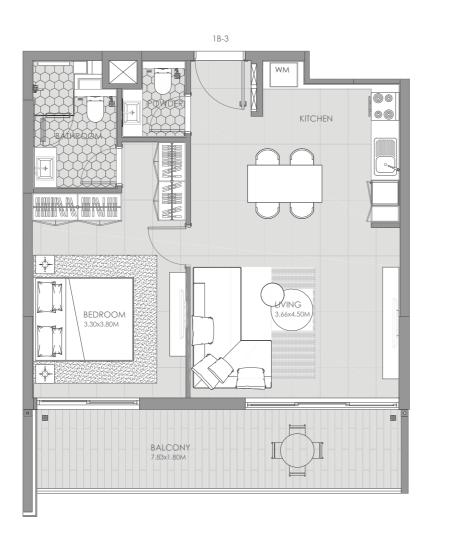

# 1 B-3

**Unit Area** 59.5 sq.m. 640.8 sq.ft.

Balcony 15.3 sq.m. 164.2 sq.ft. **Net Area** 74.8 sq.m. 805.0 sq.ft.