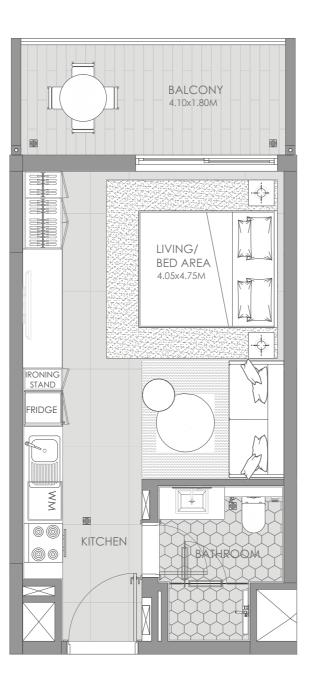

# **ST-1**

**Unit Area** 31.10 sq.m. 334.7 sq.ft.

Balcony 8.0 sq.m. 86.1 sq.ft.

**Net Area** 39.1 sq.m. 420.8 sq.ft.