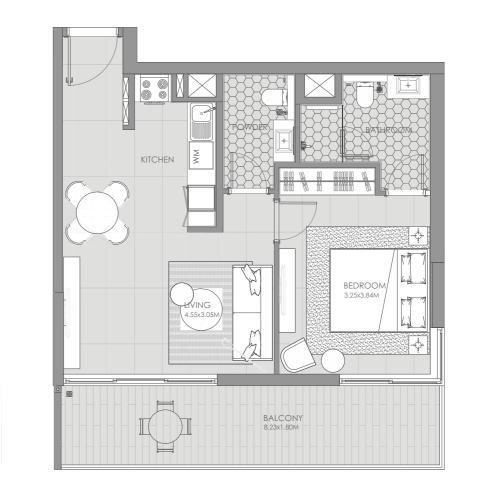

# 1 B-2

**Unit Area** 55.1 sq.m. 593.2 sq.ft.

Balcony 15.5 sq.m. 166.6 sq.ft. **Net Area** 70.6 sq.m. 759.8 sq.ft.

1.All dimensions are in imperial and metric, and measured to structural elements and exclude wall finishes and construction tolerances. 2. All materials dimensions, and drawings are approximate only. 3. Information is subject to change without notice at developer's absolute discretion. 4. Actual area may vary from the stated area. 5. Drawings not to scale. 6. All images used are for illustrative purposes only and do not represent the actual size, features, specifications, fittings and furnishings. 7. The developer reserves the right to make revisions or alterations, at its absolute discretion, without any liability whatsoever 8. Key Plans are approximate and symbolic.