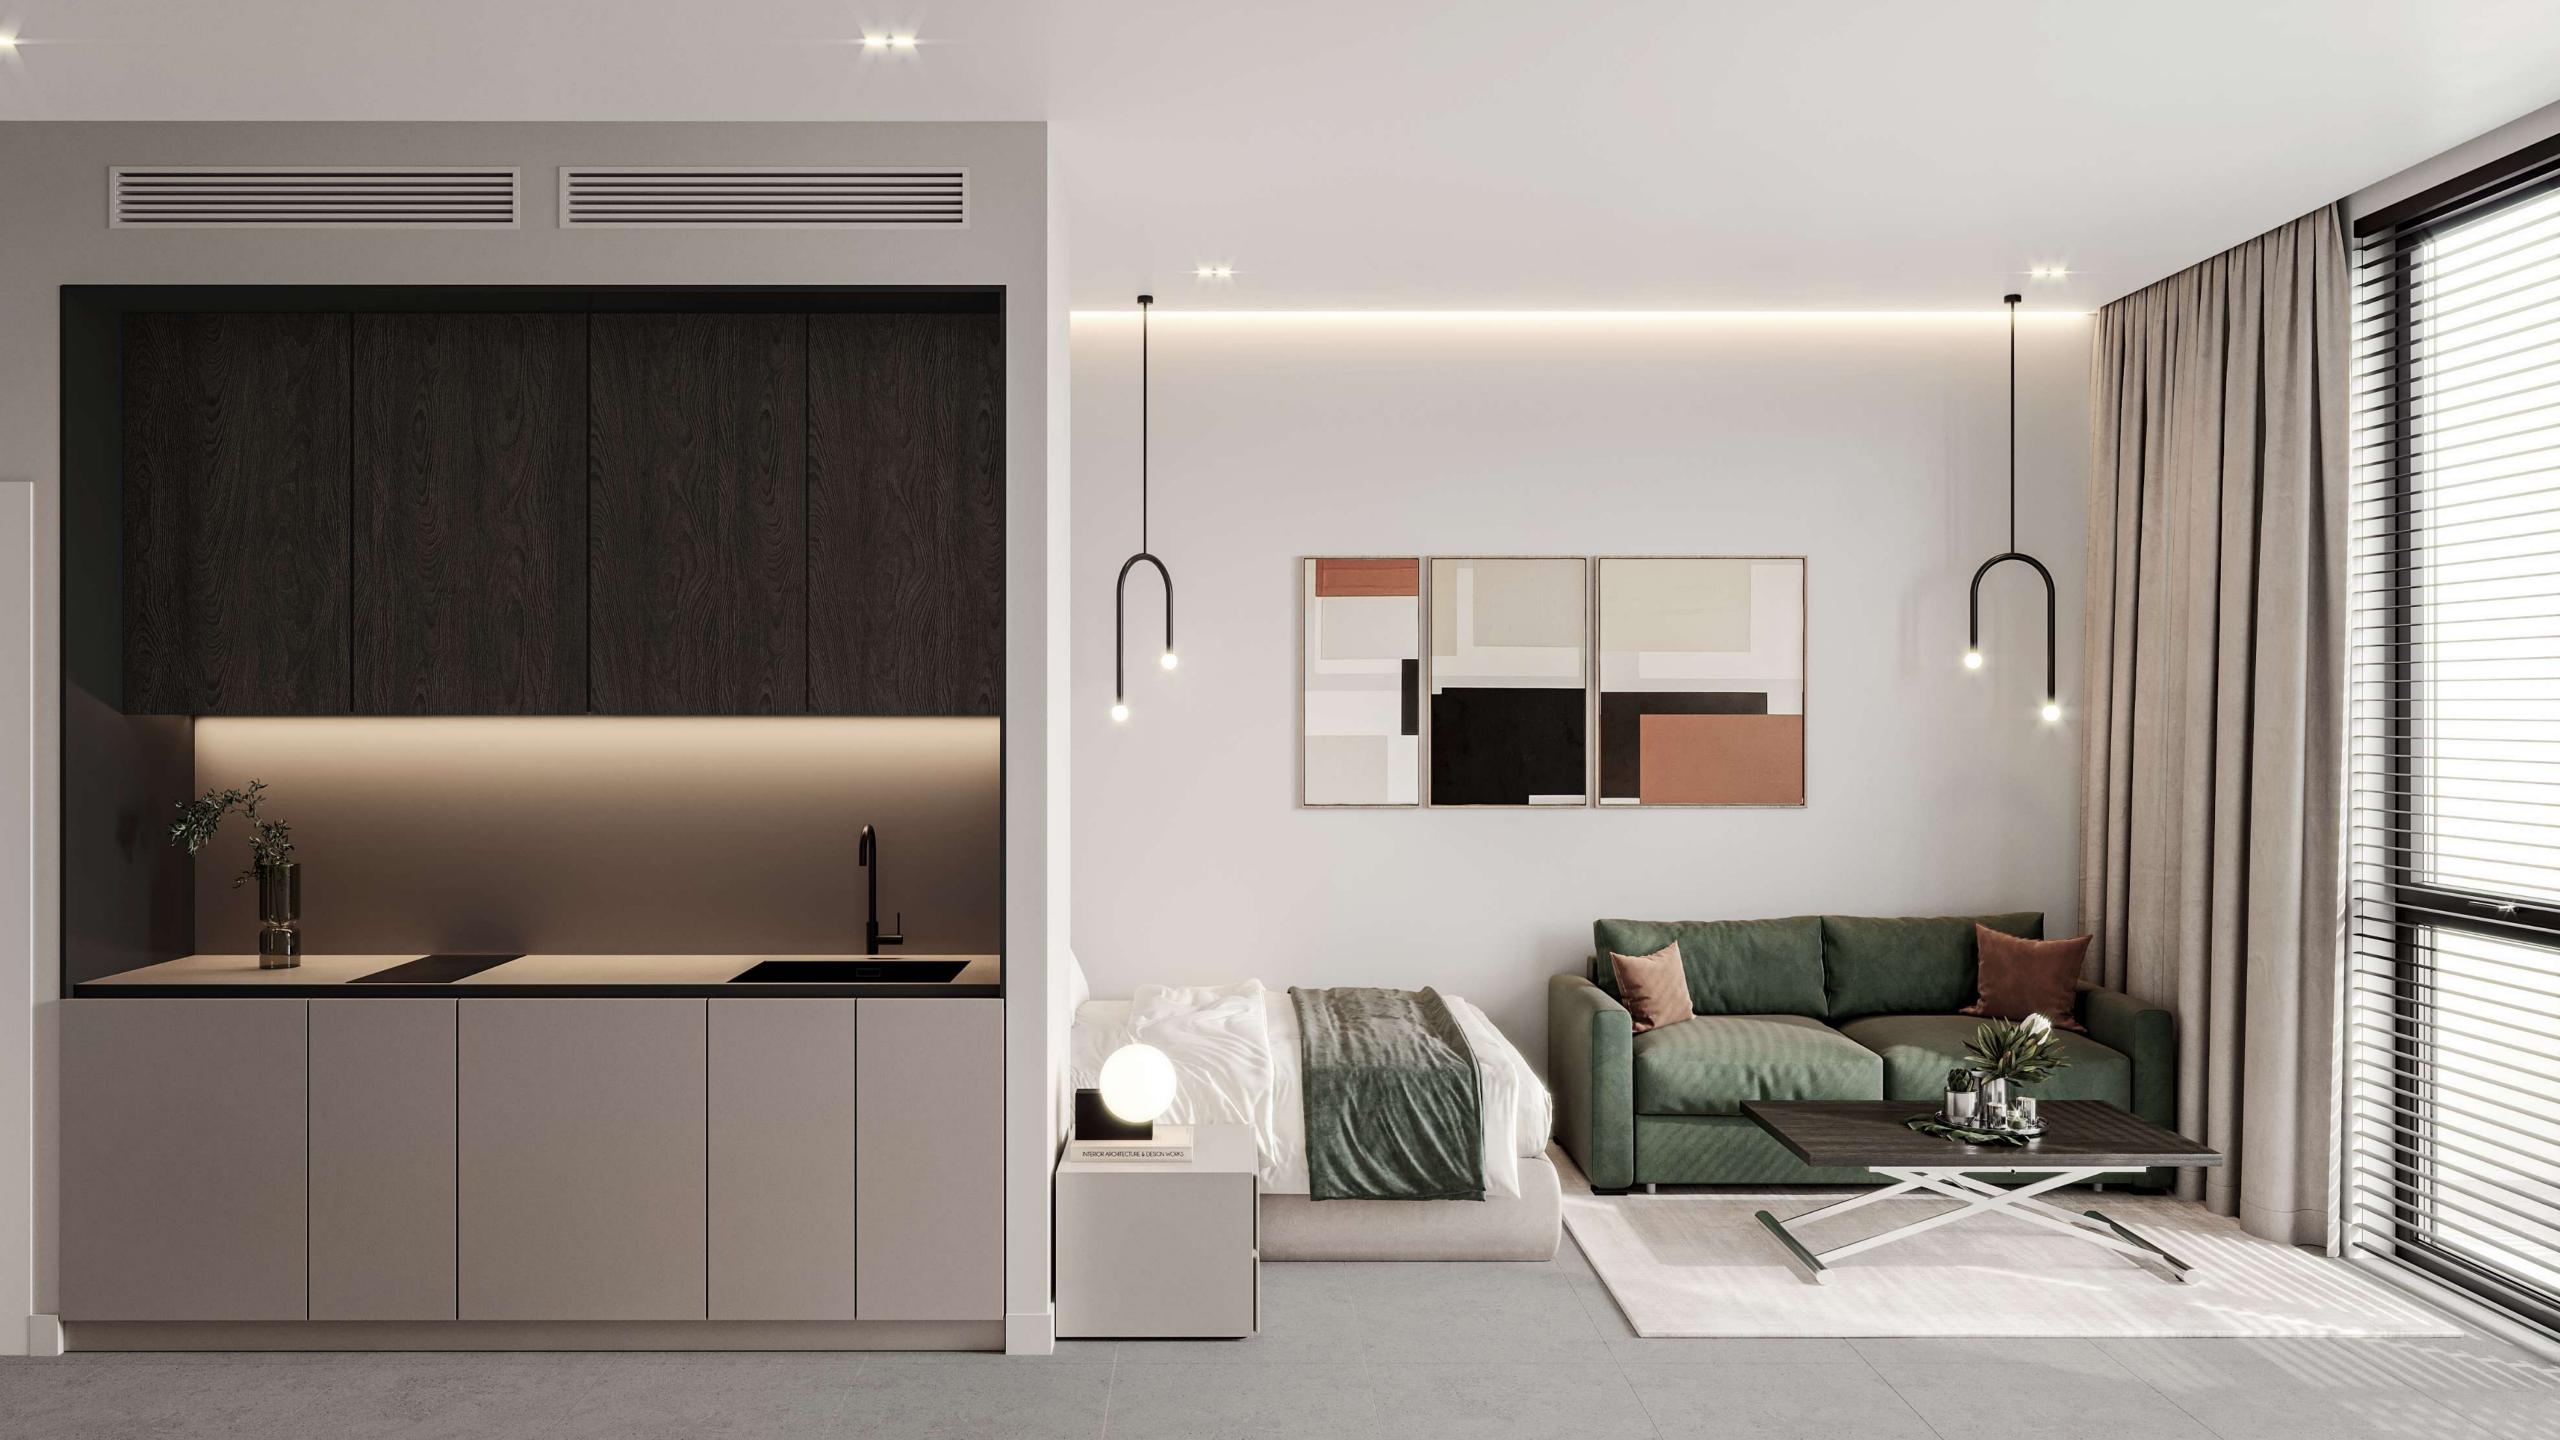

### **STUDIO**

SIZE: 411 - 442,50 SQ.FT

#### **FULLY FURNISHED**

Apartments are equipped with EU furniture and appliances. Looking brand new and ready to be rented out.