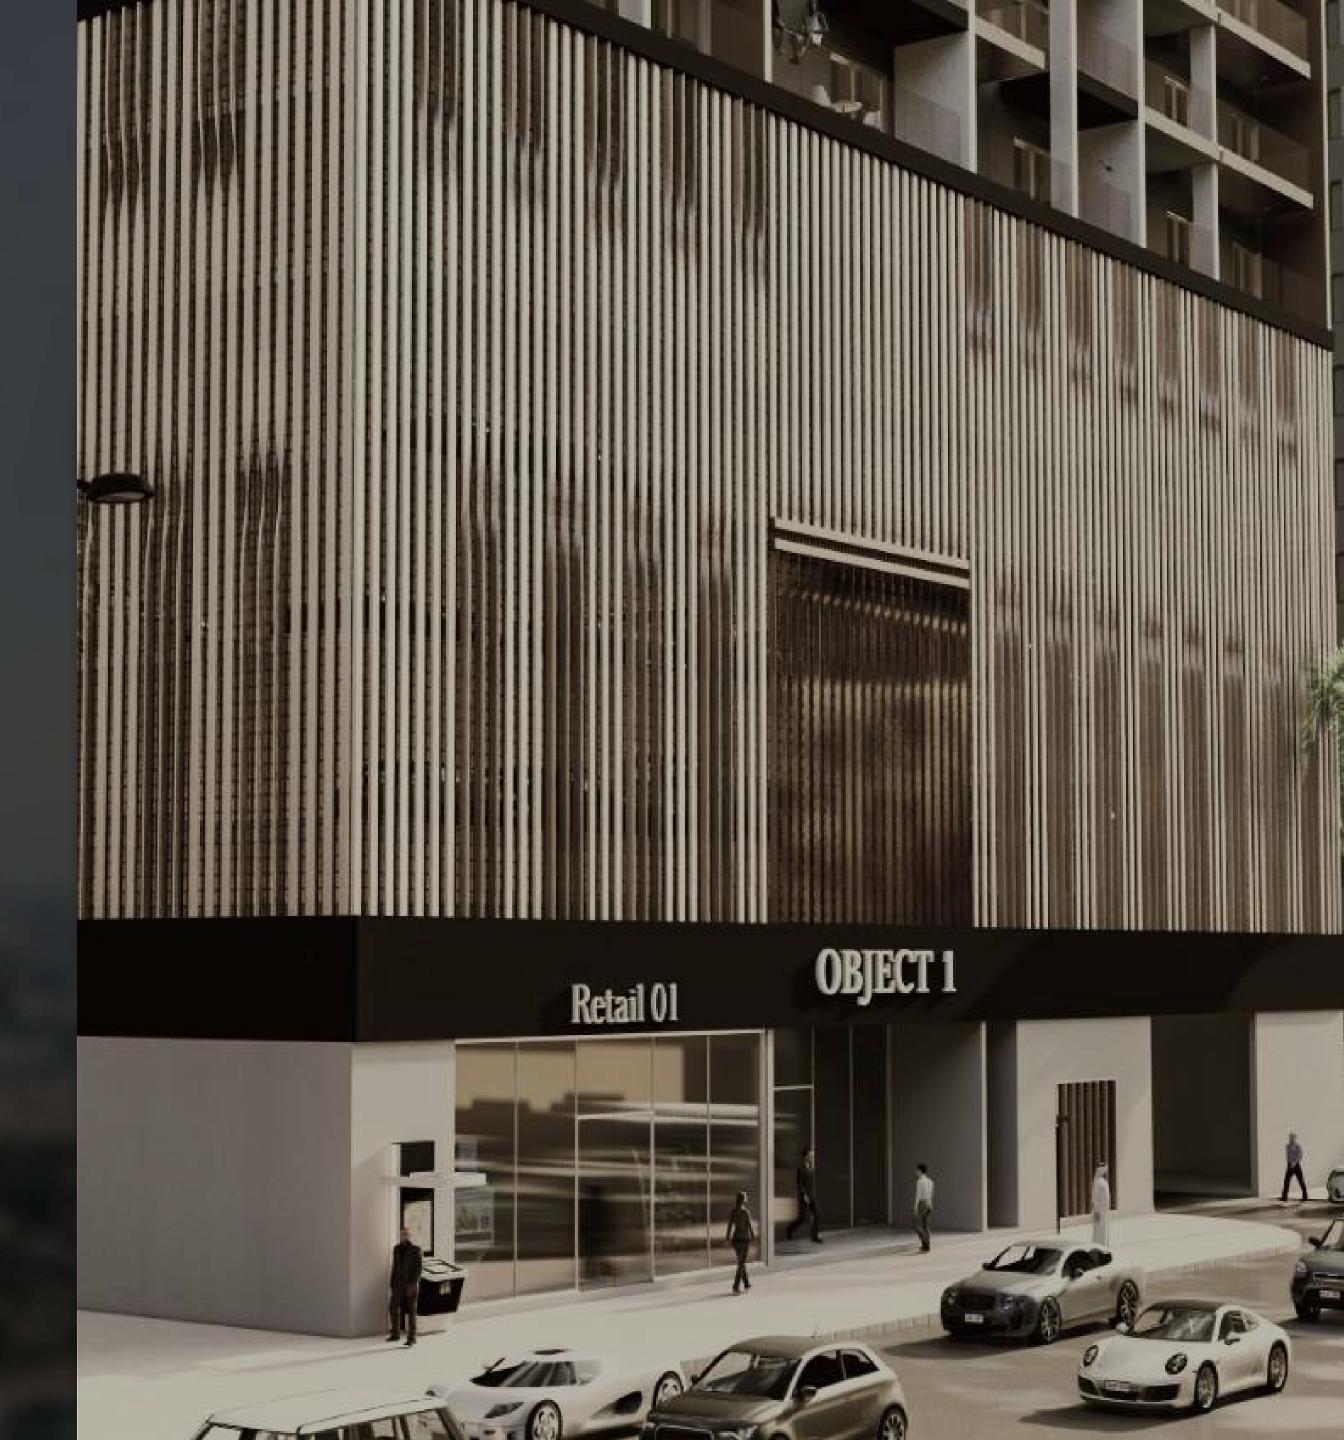

1WOOD is an 18-story residential project with fully furnished apartments, a spacious coworking, a multifunctional public space, a 4-story parking garage, and a swimming pool area for kids and adults.

### **MINI-MARKET**

Mini-market shop on the ground floor has all the everyday necessities.