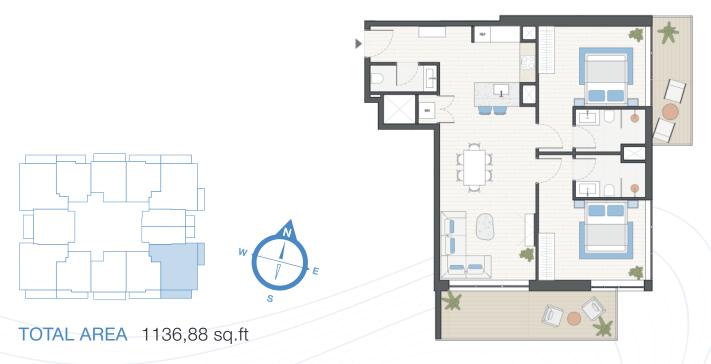

1st





ONE BEDROOM TYPE E FLOOR 2-21







**ONE BEDROOM TYPE F** FLOOR 2-21





#### ONE BEDROOM TYPE G FLOOR 2-21





ONE BEDROOM TYPE H FLOOR 2-21







### ONE BEDROOM TYPE J FLOOR 2-21





Disclaimer: all pictures, plans, layouts, information, data and details included in this brochure are indicative only may change at any time up to the final "us built" status in accordance with the final designs of the project, regulatory approvals and planning permissions

TOTAL AREA 774,68 sq.ft

DW

#### ONE BEDROOM TYPE K FLOOR 2-21





# Two bedroom

TWO BEDROOM TYPE A FLOOR 1st





### TWO BEDROOM TYPE B FLOOR 1st











### **TWO BEDROOM TYPE D** FLOOR 2-21







## **TWO BEDROOM TYPE E** RESIDENCE **FLOOR 2-21 KITCHEN ZONE BEDROOM 1** LIVING ROOM TERRACE TERRACE **BEDROOM 2**



### **TWO BEDROOM TYPE F** FLOOR 2-21







### TWO BEDROOM TYPE G FLOOR 2-21







### 1 FLOOR



### 2-21 FLOOR