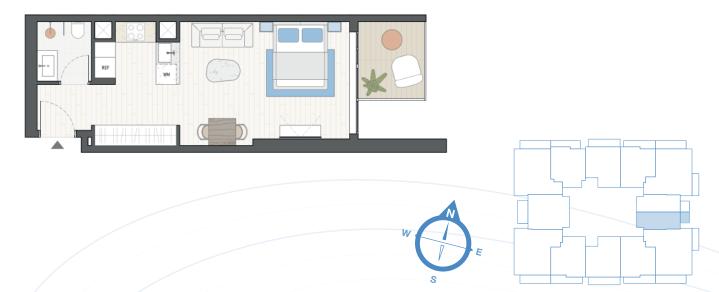

### **STUDIO TYPE C** FLOOR 2-21

### TOTAL AREA 428,51 sq.ft

STUDIO TYPE D FLOOR 2-21

TERRACE