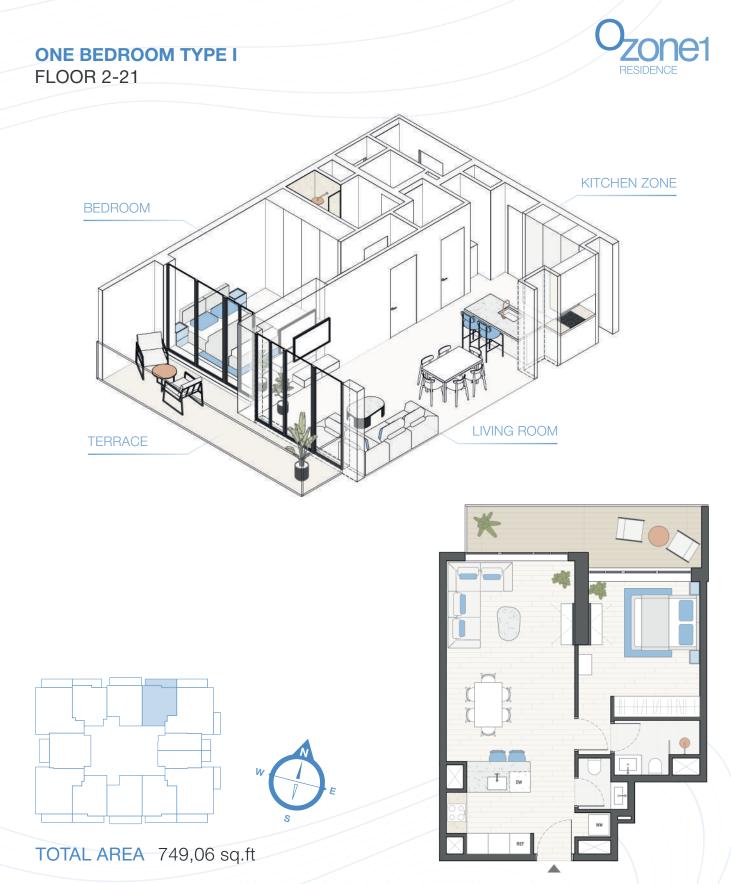

#### ONE BEDROOM TYPE G FLOOR 2-21

ONE BEDROOM TYPE H FLOOR 2-21

TOTAL AREA 774,68 sq.ft

DW