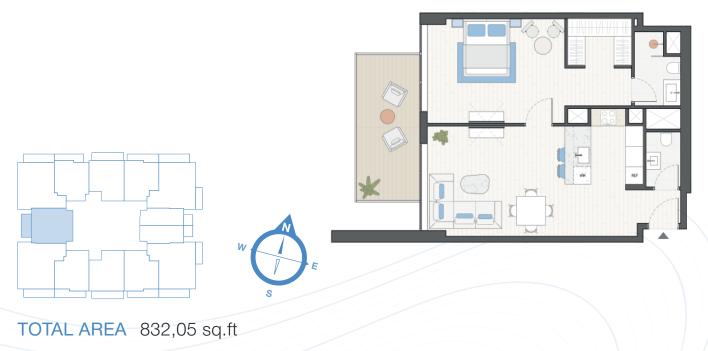

# One bedroom

ONE BEDROOM TYPE A FLOOR 1st

#### ONE BEDROOM TYPE G FLOOR 2-21

ONE BEDROOM TYPE H FLOOR 2-21