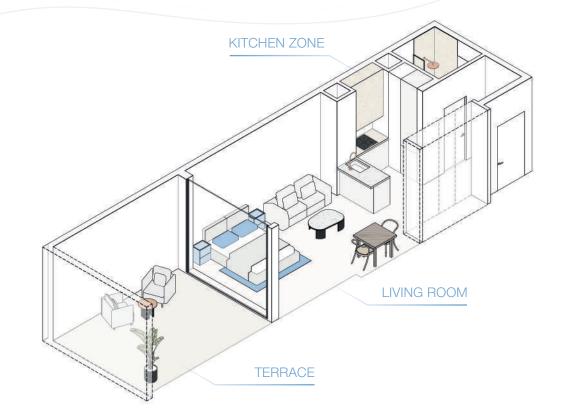

### **STUDIO TYPE C** FLOOR 2-21

### TOTAL AREA 428,51 sq.ft

STUDIO TYPE D FLOOR 2-21

TERRACE