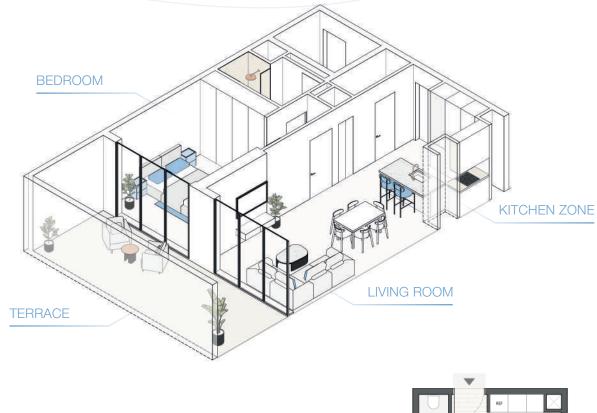

#### ONE BEDROOM TYPE G FLOOR 2-21

ONE BEDROOM TYPE H FLOOR 2-21

TOTAL AREA 774,68 sq.ft

DW