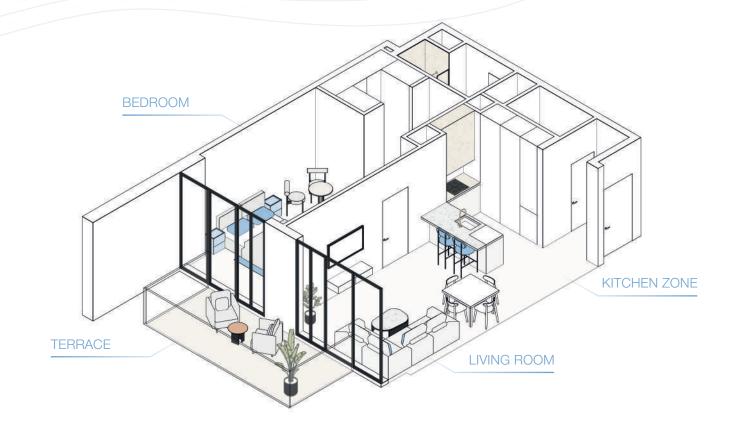

# One bedroom

ONE BEDROOM TYPE A FLOOR 1st

#### ONE BEDROOM TYPE G FLOOR 2-21

ONE BEDROOM TYPE H FLOOR 2-21