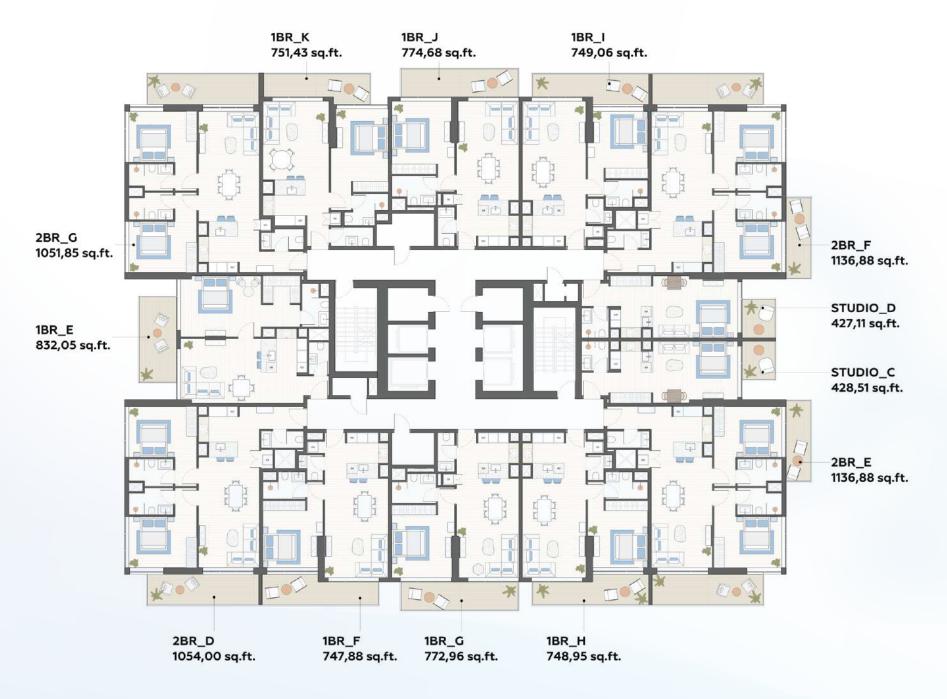

### **STUDIO TYPE C** FLOOR 2-21

### TOTAL AREA 428,51 sq.ft

STUDIO TYPE D FLOOR 2-21

TERRACE

#### ONE BEDROOM TYPE G FLOOR 2-21

ONE BEDROOM TYPE H FLOOR 2-21

### ONE BEDROOM TYPE J FLOOR 2-21

Disclaimer: all pictures, plans, layouts, information, data and details included in this brochure are indicative only may change at any time up to the final "us built" status in accordance with the final designs of the project, regulatory approvals and planning permissions

TOTAL AREA 774,68 sq.ft

DW

#### ONE BEDROOM TYPE K FLOOR 2-21

### **TWO BEDROOM TYPE D** FLOOR 2-21

### **TWO BEDROOM TYPE F** FLOOR 2-21

### TWO BEDROOM TYPE G FLOOR 2-21

### 2-21 FLOOR