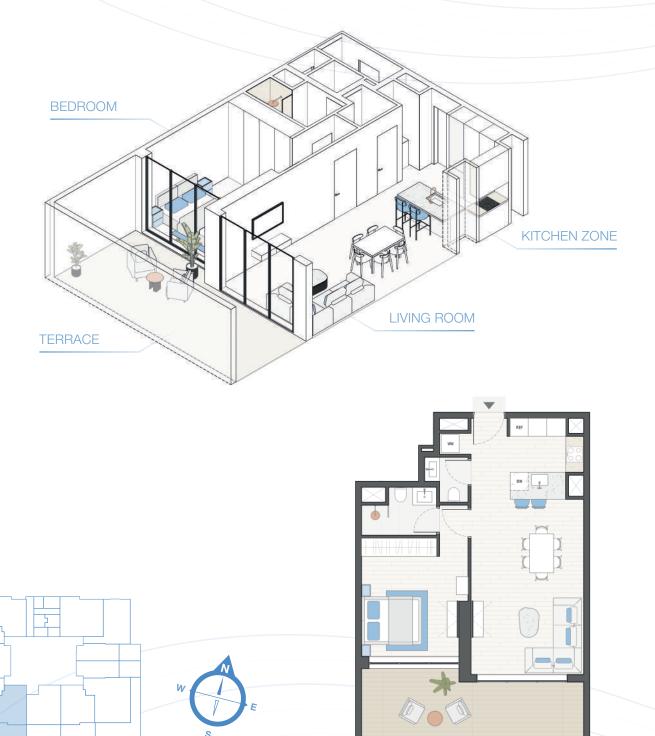

#### ONE BEDROOM TYPE G FLOOR 2-21

ONE BEDROOM TYPE H FLOOR 2-21

TOTAL AREA 774,68 sq.ft

DW