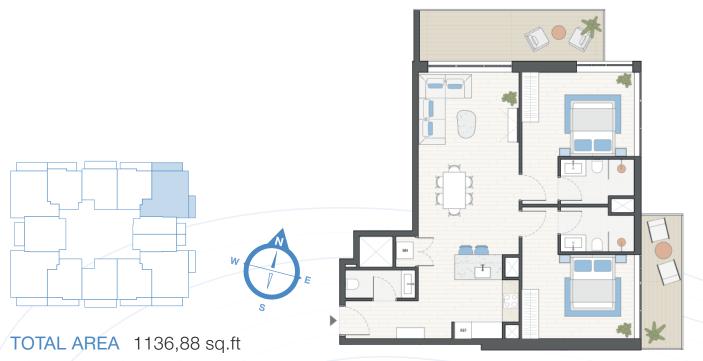

## **TWO BEDROOM TYPE E** RESIDENCE **FLOOR 2-21 KITCHEN ZONE BEDROOM 1** LIVING ROOM TERRACE TERRACE **BEDROOM 2**