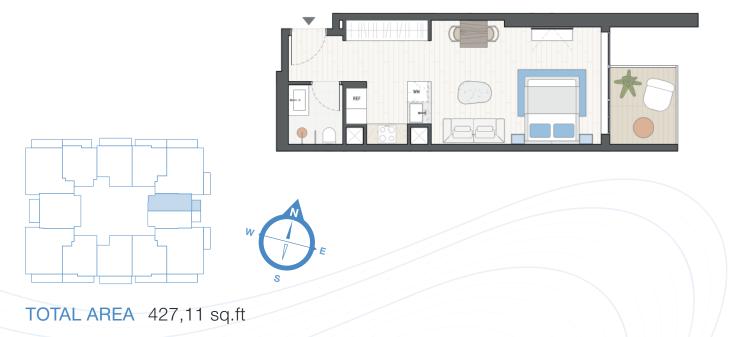

Dubai Is a Gallery, and Buildings Are Showpieces

# Studio

**STUDIO TYPE A** FLOOR 1st







### TOTAL AREA 566,93 sq.ft

STUDIO TYPE B FLOOR 1st







### **STUDIO TYPE C** FLOOR 2-21







### TOTAL AREA 428,51 sq.ft

STUDIO TYPE D FLOOR 2-21

TERRACE



# One bedroom

ONE BEDROOM TYPE A FLOOR 1st







### TOTAL AREA 951,64 sq.ft

ONE BEDROOM TYPE B FLOOR 1st





TOTAL AREA 887,70 sq.ft

ONE BEDROOM TYPE C FLOOR 1st







ONE BEDROOM TYPE D FLOOR 1st





ONE BEDROOM TYPE E FLOOR 2-21







**ONE BEDROOM TYPE F** FLOOR 2-21





#### ONE BEDROOM TYPE G FLOOR 2-21





ONE BEDROOM TYPE H FLOOR 2-21







### ONE BEDROOM TYPE J FLOOR 2-21





Disclaimer: all pictures, plans, layouts, information, data and details included in this brochure are indicative only may change at any time up to the final "us built" status in accordance with the final designs of the project, regulatory approvals and planning permissions

TOTAL AREA 774,68 sq.ft

DW

#### ONE BEDROOM TYPE K FLOOR 2-21





# Two bedroom

TWO BEDROOM TYPE A FLOOR 1st





###