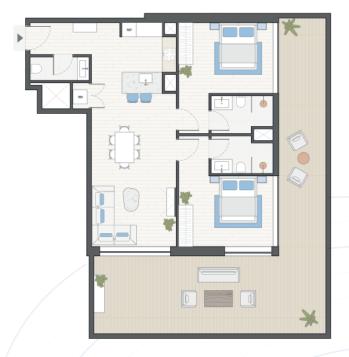

## **TWO BEDROOM TYPE E** RESIDENCE **FLOOR 2-21 KITCHEN ZONE BEDROOM 1** LIVING ROOM TERRACE TERRACE **BEDROOM 2**