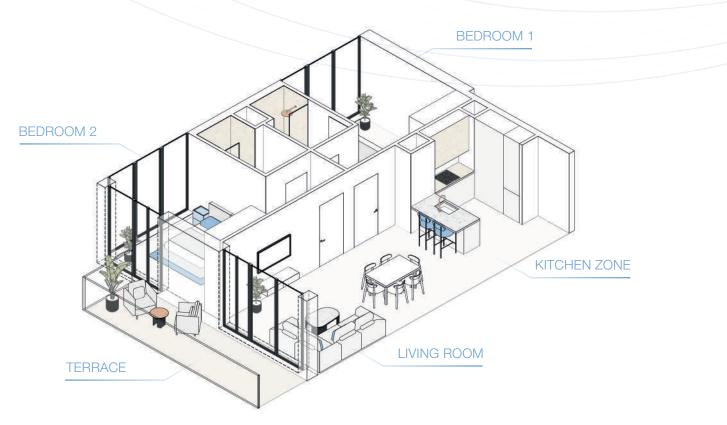

ONE BEDROOM TYPE B FLOOR 1st





TOTAL AREA 887,70 sq.ft

ONE BEDROOM TYPE C FLOOR 1st







ONE BEDROOM TYPE D FLOOR 1st





ONE BEDROOM TYPE E FLOOR 2-21







**ONE BEDROOM TYPE F** FLOOR 2-21





#### ONE BEDROOM TYPE G FLOOR 2-21





ONE BEDROOM TYPE H FLOOR 2-21







### ONE BEDROOM TYPE J FLOOR 2-21





Disclaimer: all pictures, plans, layouts, information, data and details included in this brochure are indicative only may change at any time up to the final "us built" status in accordance with the final designs of the project, regulatory approvals and planning permissions

TOTAL AREA 774,68 sq.ft

DW

#### ONE BEDROOM TYPE K FLOOR 2-21





# Two bedroom

TWO BEDROOM TYPE A FLOOR 1st





### TWO BEDROOM TYPE B FLOOR 1st











### **TWO BEDROOM TYPE D** FLOOR 2-21







## **TWO BEDROOM TYPE E** RESIDENCE **FLOOR 2-21 KITCHEN ZONE BEDROOM 1** LIVING ROOM TERRACE TERRACE **BEDROOM 2**



### **TWO BEDROOM TYPE F** FLOOR 2-21







### TWO BEDROOM TYPE G FLOOR 2-21







### 1 FLOOR



### 2-21 FLOOR