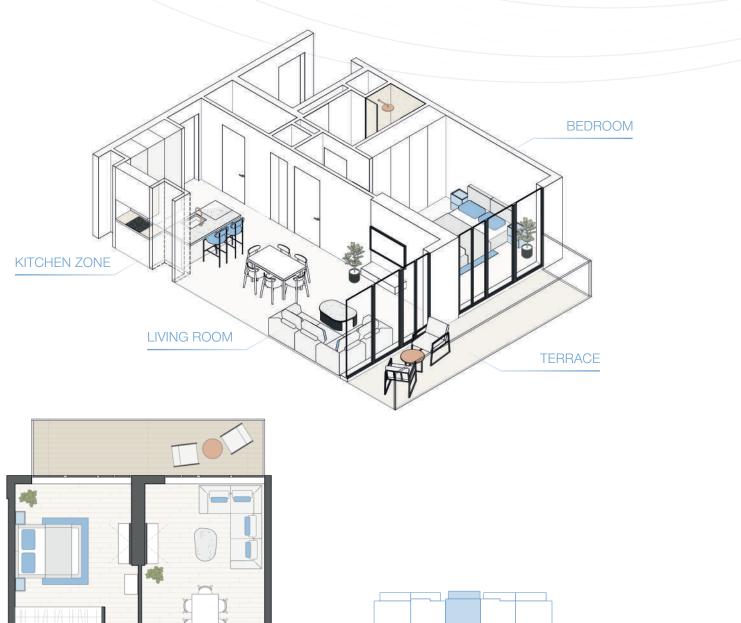

Dubai Is a Gallery, and Buildings Are Showpieces

# Studio

**STUDIO TYPE A** FLOOR 1st







### TOTAL AREA 566,93 sq.ft

STUDIO TYPE B FLOOR 1st







### **STUDIO TYPE C** FLOOR 2-21







### TOTAL AREA 428,51 sq.ft

STUDIO TYPE D FLOOR 2-21

TERRACE



# One bedroom

ONE BEDROOM TYPE A FLOOR 1st







### TOTAL AREA 951,64 sq.ft

ONE BEDROOM TYPE B FLOOR 1st





TOTAL AREA 887,70 sq.ft

ONE BEDROOM TYPE C FLOOR 1st







ONE BEDROOM TYPE D FLOOR 1st





ONE BEDROOM TYPE E FLOOR 2-21







**ONE BEDROOM TYPE F** FLOOR 2-21





#### ONE BEDROOM TYPE G FLOOR 2-21





ONE BEDROOM TYPE H FLOOR 2-21







### ONE BEDROOM TYPE J FLOOR 2-21





Disclaimer: all pictures, plans, layouts, information, data and details included in this brochure are indicative only may change at any time up to the final "us built" status in accordance with the final designs of the project, regulatory approvals and planning permissions

TOTAL AREA 774,68 sq.ft

DW

#### ONE BEDROOM TYPE K FLOOR 2-21





# Two bedroom

TWO BEDROOM TYPE A FLOOR 1st





### TWO BEDROOM TYPE B FLOOR 1st











### **TWO BEDROOM TYPE D** FLOOR 2-21







## **TWO BEDROOM TYPE E** RESIDENCE **FLOOR 2-21 KITCHEN ZONE BEDROOM 1** LIVING ROOM TERRACE TERRACE **BEDROOM 2**



### **TWO BEDROOM TYPE F** FLOOR 2-21







### TWO BEDROOM TYPE G FLOOR 2-21







### 1 FLOOR



### 2-21 FLOOR