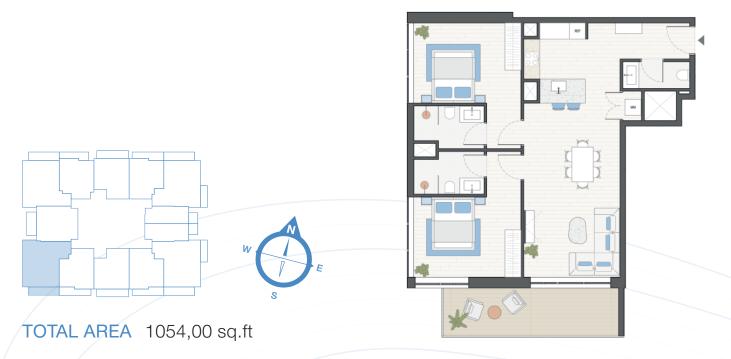

NE BEDROOM TYPE B FLOOR 1st





TOTAL AREA 887,70 sq.ft

ONE BEDROOM TYPE C FLOOR 1st







ONE BEDROOM TYPE D FLOOR 1st





ONE BEDROOM TYPE E FLOOR 2-21







**ONE BEDROOM TYPE F** FLOOR 2-21





#### ONE BEDROOM TYPE G FLOOR 2-21





ONE BEDROOM TYPE H FLOOR 2-21







### ONE BEDROOM TYPE J FLOOR 2-21





Disclaimer: all pictures, plans, layouts, information, data and details included in this brochure are indicative only may change at any time up to the final "us built" status in accordance with the final designs of the project, regulatory approvals and planning permissions

TOTAL AREA 774,68 sq.ft

DW

#### ONE BEDROOM TYPE K FLOOR 2-21





# Two bedroom

TWO BEDROOM TYPE A FLOOR 1st





### TWO BEDROOM TYPE B FLOOR 1st











### **TWO BEDROOM TYPE D** FLOOR 2-21







## **TWO BEDROOM TYPE E** RESIDENCE **FLOOR 2-21 KITCHEN ZONE BEDROOM 1** LIVING ROOM TERRACE TERRACE **BEDROOM 2**



### **TWO BEDROOM TYPE F** FLOOR 2-21







### TWO BEDROOM TYPE G FLOOR 2-21







### 1 FLOOR



### 2-21 FLOOR