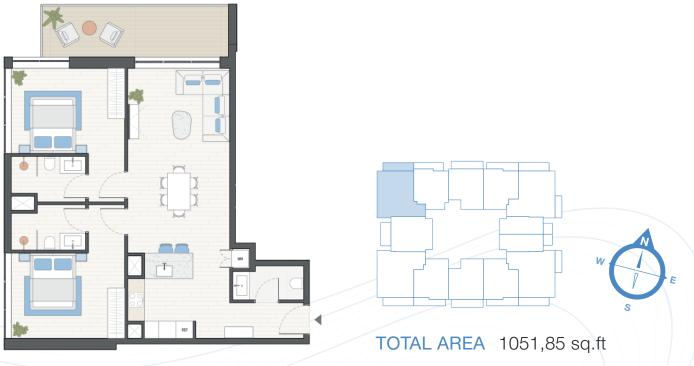

### ONE BEDROOM TYPE G FLOOR 2-21





ONE BEDROOM TYPE H FLOOR 2-21







### ONE BEDROOM TYPE J FLOOR 2-21





Disclaimer: all pictures, plans, layouts, information, data and details included in this brochure are indicative only may change at any time up to the final "us built" status in accordance with the final designs of the project, regulatory approvals and planning permissions

TOTAL AREA 774,68 sq.ft

DW

#### ONE BEDROOM TYPE K FLOOR 2-21





# Two bedroom

TWO BEDROOM TYPE A FLOOR 1st





### TWO BEDROOM TYPE B FLOOR 1st











### **TWO BEDROOM TYPE D** FLOOR 2-21







## **TWO BEDROOM TYPE E** RESIDENCE **FLOOR 2-21 KITCHEN ZONE BEDROOM 1** LIVING ROOM TERRACE TERRACE **BEDROOM 2**



### **TWO BEDROOM TYPE F** FLOOR 2-21







### TWO BEDROOM TYPE G FLOOR 2-21







### 1 FLOOR



### 2-21 FLOOR