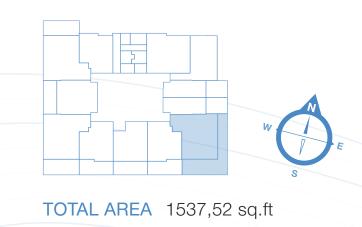

FLOOR 1st







### TOTAL AREA 951,64 sq.ft

ONE BEDROOM TYPE B FLOOR 1st





TOTAL AREA 887,70 sq.ft

ONE BEDROOM TYPE C FLOOR 1st







ONE BEDROOM TYPE D FLOOR 1st





ONE BEDROOM TYPE E FLOOR 2-21







**ONE BEDROOM TYPE F** FLOOR 2-21





#### ONE BEDROOM TYPE G FLOOR 2-21





ONE BEDROOM TYPE H FLOOR 2-21







### ONE BEDROOM TYPE J FLOOR 2-21





Disclaimer: all pictures, plans, layouts, information, data and details included in this brochure are indicative only may change at any time up to the final "us built" status in accordance with the final designs of the project, regulatory approvals and planning permissions

TOTAL AREA 774,68 sq.ft

DW

#### ONE BEDROOM TYPE K FLOOR 2-21





# Two bedroom

TWO BEDROOM TYPE A FLOOR 1st





### TWO BEDROOM TYPE B FLOOR 1st











### **TWO BEDROOM TYPE D** FLOOR 2-21







## **TWO BEDROOM TYPE E** RESIDENCE **FLOOR 2-21 KITCHEN ZONE BEDROOM 1** LIVING ROOM TERRACE TERRACE **BEDROOM 2**



### **TWO BEDROOM TYPE F** FLOOR 2-21







### TWO BEDROOM TYPE G FLOOR 2-21







### 1 FLOOR



### 2-21 FLOOR