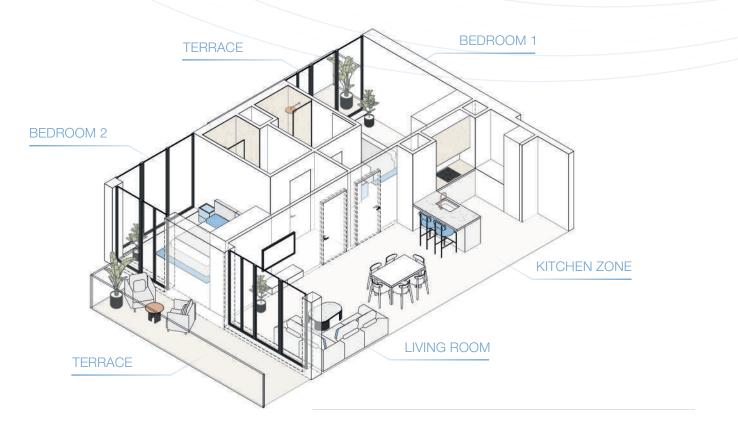

**ONE BEDROOM TYPE F** FLOOR 2-21





#### ONE BEDROOM TYPE G FLOOR 2-21





ONE BEDROOM TYPE H FLOOR 2-21







### ONE BEDROOM TYPE J FLOOR 2-21





Disclaimer: all pictures, plans, layouts, information, data and details included in this brochure are indicative only may change at any time up to the final "us built" status in accordance with the final designs of the project, regulatory approvals and planning permissions

TOTAL AREA 774,68 sq.ft

DW

#### ONE BEDROOM TYPE K FLOOR 2-21





# Two bedroom

TWO BEDROOM TYPE A FLOOR 1st





### TWO BEDROOM TYPE B FLOOR 1st











### **TWO BEDROOM TYPE D** FLOOR 2-21







## **TWO BEDROOM TYPE E** RESIDENCE **FLOOR 2-21 KITCHEN ZONE BEDROOM 1** LIVING ROOM TERRACE TERRACE **BEDROOM 2**



### **TWO BEDROOM TYPE F** FLOOR 2-21







### TWO BEDROOM TYPE G FLOOR 2-21







### 1 FLOOR



### 2-21 FLOOR