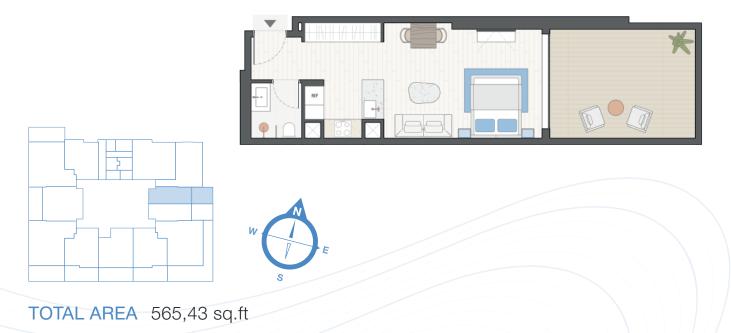

### **STUDIO TYPE C** FLOOR 2-21

### TOTAL AREA 428,51 sq.ft

STUDIO TYPE D FLOOR 2-21

TERRACE