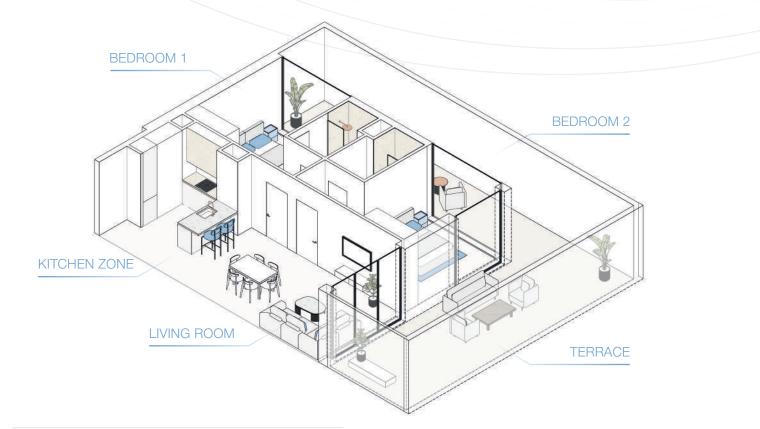

## **TWO BEDROOM TYPE E** RESIDENCE **FLOOR 2-21 KITCHEN ZONE BEDROOM 1** LIVING ROOM TERRACE TERRACE **BEDROOM 2**