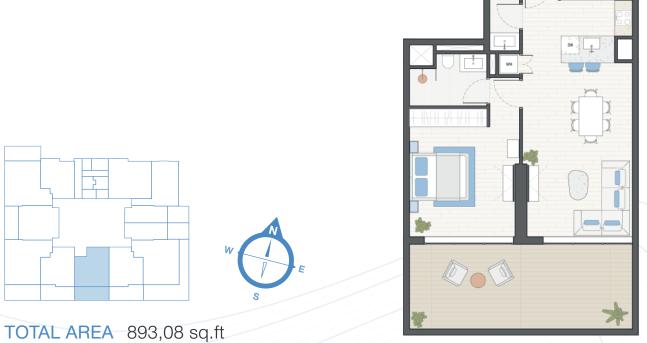

Dubai Is a Gallery, and Buildings Are Showpieces

# Studio

**STUDIO TYPE A** FLOOR 1st







### TOTAL AREA 566,93 sq.ft

STUDIO TYPE B FLOOR 1st







### **STUDIO TYPE C** FLOOR 2-21







### TOTAL AREA 428,51 sq.ft

STUDIO TYPE D FLOOR 2-21

TERRACE



# One bedroom

ONE BEDROOM TYPE A FLOOR 1st







### TOTAL AREA 951,64 sq.ft

ONE BEDROOM TYPE B FLOOR 1st





TOTAL AREA 887,70 sq.ft

ONE BEDROOM TYPE C FLOOR 1st







ONE BEDROOM TYPE D FLOOR 1st





ONE BEDROOM TYPE E FLOOR 2-21







**ONE BEDROOM TYPE F** FLOOR 2-21





#### ONE BEDROOM TYPE G FLOOR 2-21





ONE BEDROOM TYPE H FLOOR 2-21







### ONE BEDROOM TYPE J FLOOR 2-21





Disclaimer: all pictures, plans, layouts, information, data and details included in this brochure are indicative only may change at any time up to the final "us built" status in accordance with the final designs of the project, regulatory approvals and planning permissions

TOTAL AREA 774,68 sq.ft

DW

#### ONE BEDROOM TYPE K FLOOR 2-21





# Two bedroom

TWO BEDROOM TYPE A FLOOR 1st





### TWO BEDROOM TYPE B FLOOR 1st











### **TWO BEDROOM TYPE D** FLOOR 2-21







## **TWO BEDROOM TYPE E** RESIDENCE **FLOOR 2-21 KITCHEN ZONE BEDROOM 1** LIVING ROOM TERR