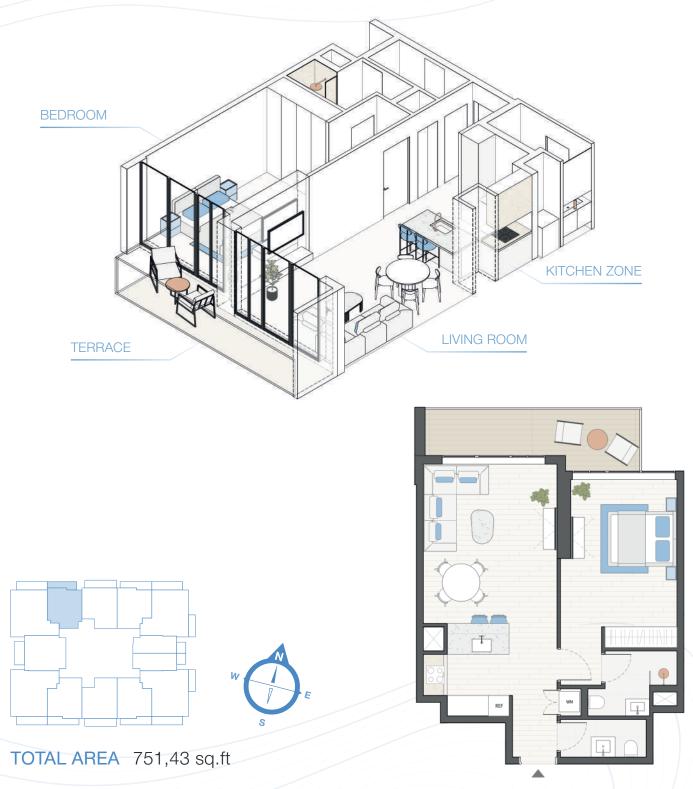

# One bedroom

ONE BEDROOM TYPE A FLOOR 1st

### TOTAL AREA 951,64 sq.ft

ONE BEDROOM TYPE B FLOOR 1st

TOTAL AREA 887,70 sq.ft

ONE BEDROOM TYPE C FLOOR 1st

ONE BEDROOM TYPE D FLOOR 1st

ONE BEDROOM TYPE E FLOOR 2-21

**ONE BEDROOM TYPE F** FLOOR 2-21