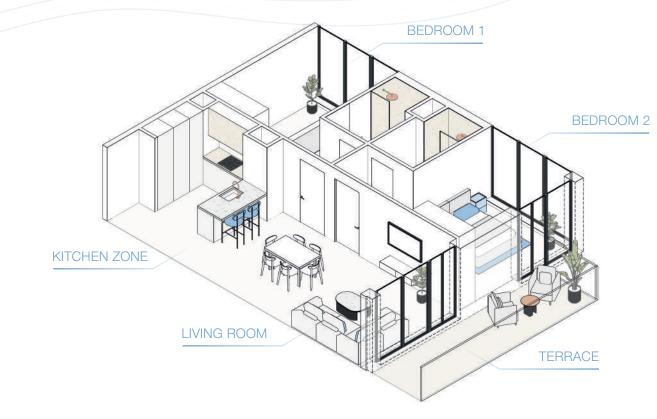

## **TWO BEDROOM TYPE E** RESIDENCE **FLOOR 2-21 KITCHEN ZONE BEDROOM 1** LIVING ROOM TERRACE TERRACE **BEDROOM 2**