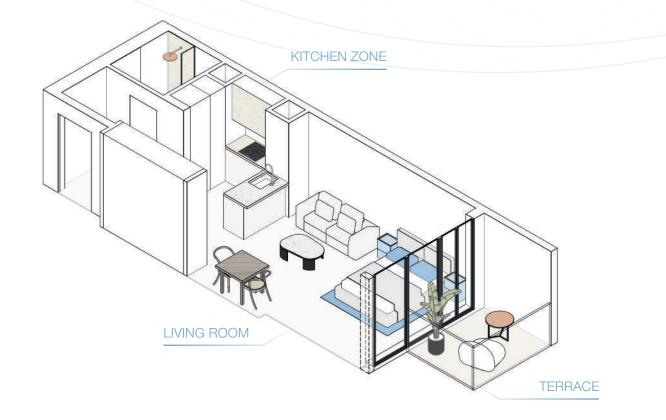

### **STUDIO TYPE C** FLOOR 2-21

### TOTAL AREA 428,51 sq.ft

STUDIO TYPE D FLOOR 2-21

TERRACE