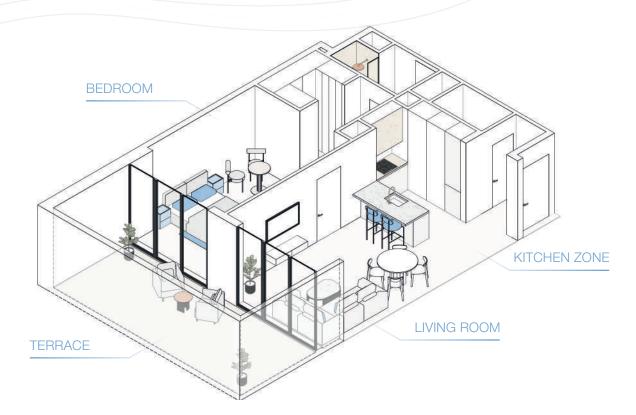

Dubai Is a Gallery, and Buildings Are Showpieces

# Studio

**STUDIO TYPE A** FLOOR 1st







### TOTAL AREA 566,93 sq.ft

STUDIO TYPE B FLOOR 1st







### **STUDIO TYPE C** FLOOR 2-21







### TOTAL AREA 428,51 sq.ft

STUDIO TYPE D FLOOR 2-21

TERRACE



# One bedroom

ONE BEDROOM TYPE A FLOOR 1st







### TOTAL AREA 951,64 sq.ft

ONE BEDROOM TYPE B FLOOR 1st





TOTAL AREA 887,70 sq.ft

ONE BEDROOM TYPE C FLOOR 1st







ONE BEDROOM TYPE D FLOOR 1st





ONE BEDROOM TYPE E FLOOR 2-21







**ONE BEDROOM TYPE F** FLOOR 2-21





#### ONE BEDROOM TYPE G FLOOR 2-21





ONE BEDROOM TYPE H FLOOR 2-21







### ONE BEDROOM TYPE J FLOOR 2-21





Disclaimer: all pictures, plans, layouts, information, data and details included in this brochure are indicative only may change at any time up to the final "us built" status in accordance with the final designs of the project, regulatory approvals and planning permissions

TOTAL AREA 774,68 sq.ft

DW

#### ONE BEDROOM TYPE K FLOOR 2-21





# Two bedroom

TWO BEDROOM TYPE A FLOOR 1st





### TWO BEDROOM TYPE B FLOOR 1st











### **TWO