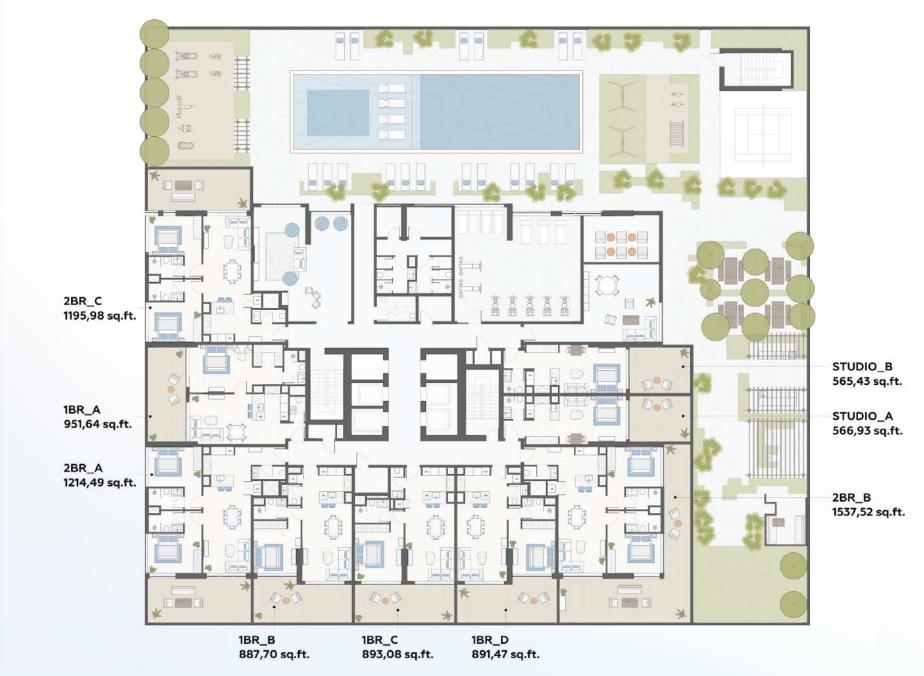

# Studio

**STUDIO TYPE A** FLOOR 1st

### TOTAL AREA 566,93 sq.ft

STUDIO TYPE B FLOOR 1st

### **STUDIO TYPE C** FLOOR 2-21

### TOTAL AREA 428,51 sq.ft

STUDIO TYPE D FLOOR 2-21

TERRACE

# One bedroom

ONE BEDROOM TYPE A FLOOR 1st

### TOTAL AREA 951,64 sq.ft

ONE BEDROOM TYPE B FLOOR 1st

TOTAL AREA 887,70 sq.ft

ONE BEDROOM TYPE C FLOOR 1st

ONE BEDROOM TYPE D FLOOR 1st

ONE BEDROOM TYPE E FLOOR 2-21

**ONE BEDROOM TYPE F** FLOOR 2-21

# Two bedroom

TWO BEDROOM TYPE A FLOOR 1st

### TWO BEDROOM TYPE B FLOOR 1st

### 1 FLOOR