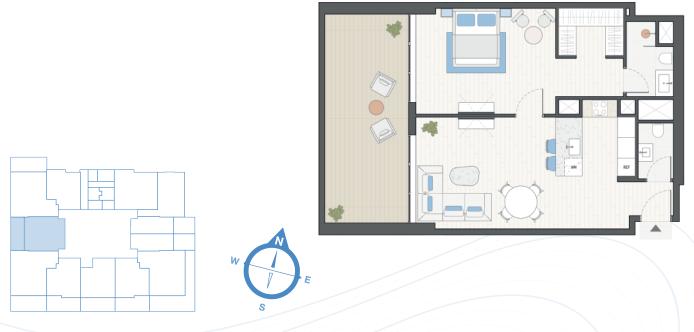

#### ONE BEDROOM TYPE G FLOOR 2-21

ONE BEDROOM TYPE H FLOOR 2-21

TOTAL AREA 774,68 sq.ft

DW