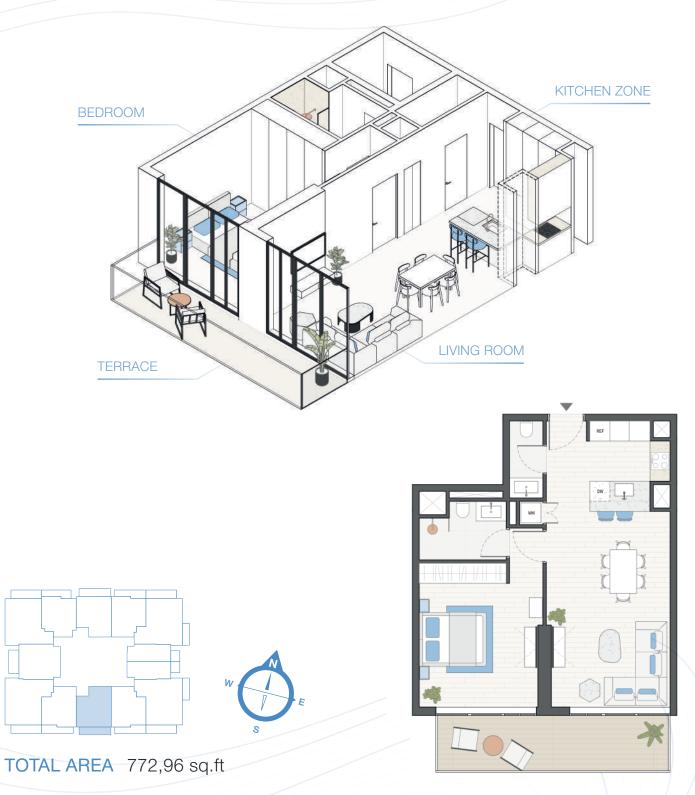

#### ONE BEDROOM TYPE G FLOOR 2-21

ONE BEDROOM TYPE H FLOOR 2-21

TOTAL AREA 774,68 sq.ft

DW