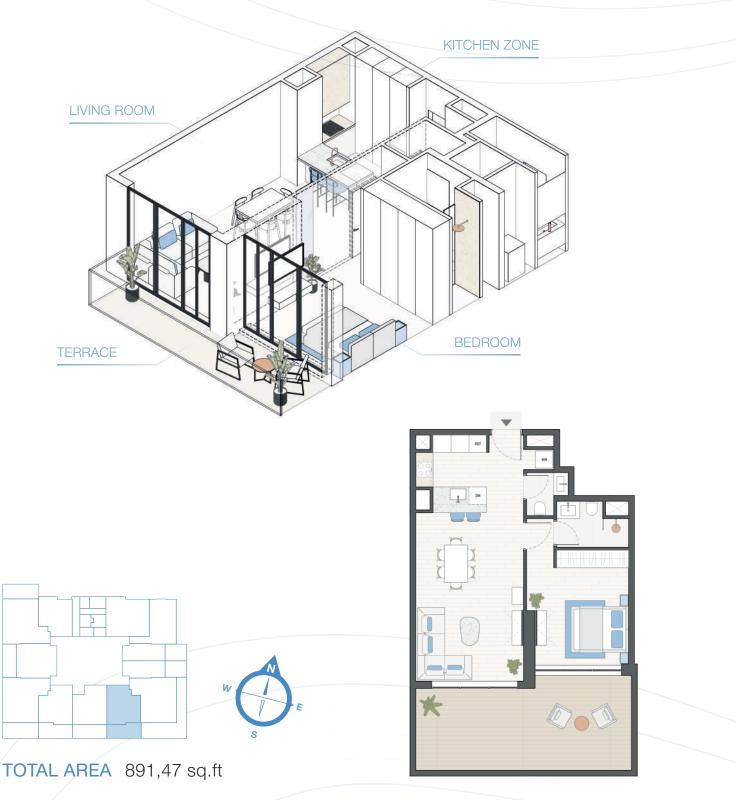

# One bedroom

ONE BEDROOM TYPE A FLOOR 1st

### TOTAL AREA 951,64 sq.ft

ONE BEDROOM TYPE B FLOOR 1st

TOTAL AREA 887,70 sq.ft

ONE BEDROOM TYPE C FLOOR 1st

ONE BEDROOM TYPE D FLOOR 1st

ONE BEDROOM TYPE E FLOOR 2-21

**ONE BEDROOM TYPE F** FLOOR 2-21