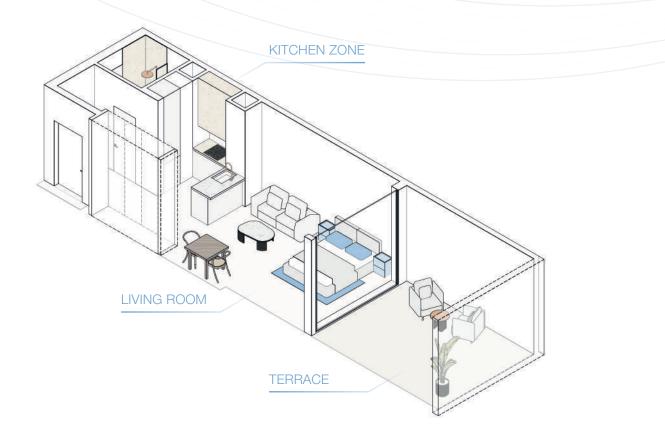

# Studio

**STUDIO TYPE A** FLOOR 1st

### TOTAL AREA 566,93 sq.ft

STUDIO TYPE B FLOOR 1st