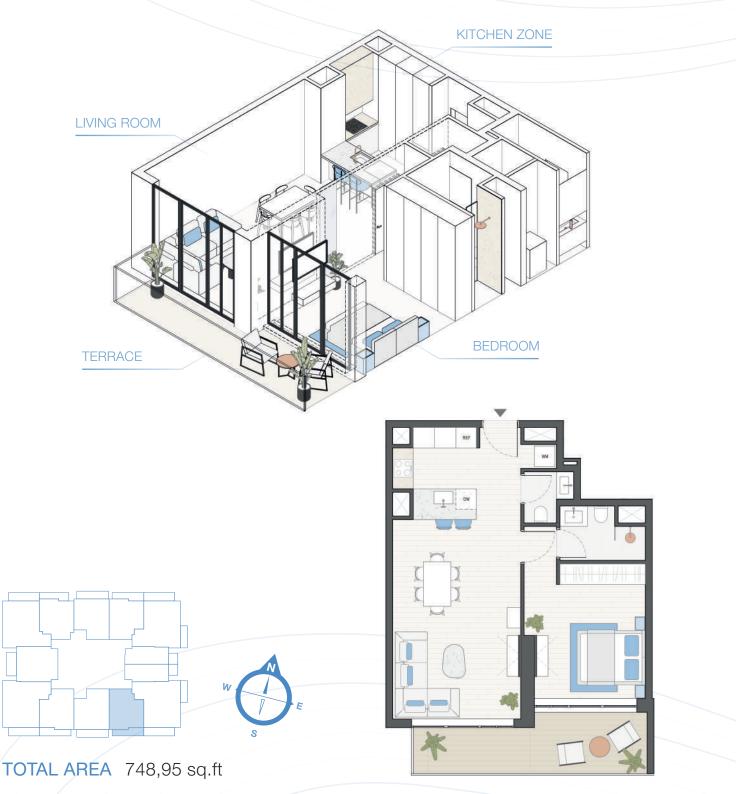

Dubai Is a Gallery, and Buildings Are Showpieces

# Studio

**STUDIO TYPE A** FLOOR 1st







### TOTAL AREA 566,93 sq.ft

STUDIO TYPE B FLOOR 1st







### **STUDIO TYPE C** FLOOR 2-21







### TOTAL AREA 428,51 sq.ft

STUDIO TYPE D FLOOR 2-21

TERRACE



# One bedroom

ONE BEDROOM TYPE A FLOOR 1st







### TOTAL AREA 951,64 sq.ft

ONE BEDROOM TYPE B FLOOR 1st





TOTAL AREA 887,70 sq.ft

ONE BEDROOM TYPE C FLOOR 1st







ONE BEDROOM TYPE D FLOOR 1st





ONE BEDROOM TYPE E FLOOR 2-21







**ONE BEDROOM TYPE F** FLOOR 2-21





#### ONE BEDROOM TYPE G FLOOR 2-21





ONE BEDROOM TYPE H FLOOR 2-21







### ONE BEDROOM TYPE J FLOOR 2-21





Disclaimer: all pictures, plans, layouts, information, data and details included in this brochure are indicative only may change at any time up to the final "us built" status in accordance with the final designs of the project, regulatory approvals and planning permissions

TOTAL AREA 774,68 sq.ft

DW

#### ONE BEDROOM TYPE K FLOOR 2-21





# Two bedroom

TWO BEDROOM TYPE A FLOOR 1st





### TWO BEDROOM TYPE B FLOOR 1st











### **TWO BEDROOM TYPE D** FLOOR 2-21







## **TWO BEDROOM TYPE E** RESIDENCE **FLOOR 2-21 KITCHEN ZONE BEDROOM 1** LIVING ROOM TERRACE TERRACE **BEDROOM 2**



### **TWO BEDROOM TYPE F** FLOOR 2-21







### TWO BEDROOM TYPE G FLOOR 2-21







### 1 FLOOR



### 2-21 FLOOR