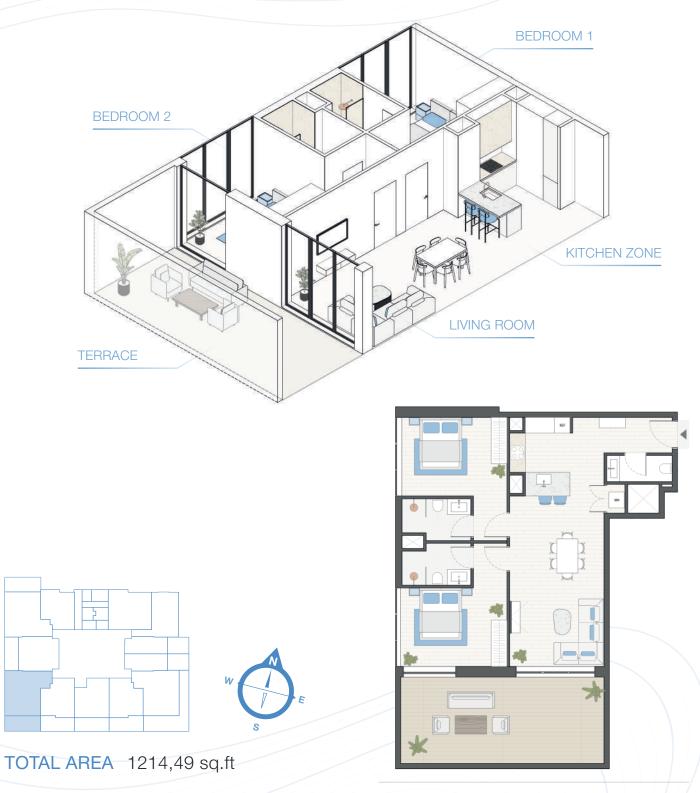

RACE



# One bedroom

ONE BEDROOM TYPE A FLOOR 1st







### TOTAL AREA 951,64 sq.ft

ONE BEDROOM TYPE B FLOOR 1st





TOTAL AREA 887,70 sq.ft

ONE BEDROOM TYPE C FLOOR 1st







ONE BEDROOM TYPE D FLOOR 1st





ONE BEDROOM TYPE E FLOOR 2-21







**ONE BEDROOM TYPE F** FLOOR 2-21





#### ONE BEDROOM TYPE G FLOOR 2-21





ONE BEDROOM TYPE H FLOOR 2-21







### ONE BEDROOM TYPE J FLOOR 2-21





Disclaimer: all pictures, plans, layouts, information, data and details included in this brochure are indicative only may change at any time up to the final "us built" status in accordance with the final designs of the project, regulatory approvals and planning permissions

TOTAL AREA 774,68 sq.ft

DW

#### ONE BEDROOM TYPE K FLOOR 2-21





# Two bedroom

TWO BEDROOM TYPE A FLOOR 1st





### TWO BEDROOM TYPE B FLOOR 1st











### **TWO BEDROOM TYPE D** FLOOR 2-21







## **TWO BEDROOM TYPE E** RESIDENCE **FLOOR 2-21 KITCHEN ZONE BEDROOM 1** LIVING ROOM TERRACE TERRACE **BEDROOM 2**



### **TWO BEDROOM TYPE F** FLOOR 2-21







### TWO BEDROOM TYPE G FLOOR 2-21







### 1 FLOOR



### 2-21 FLOOR