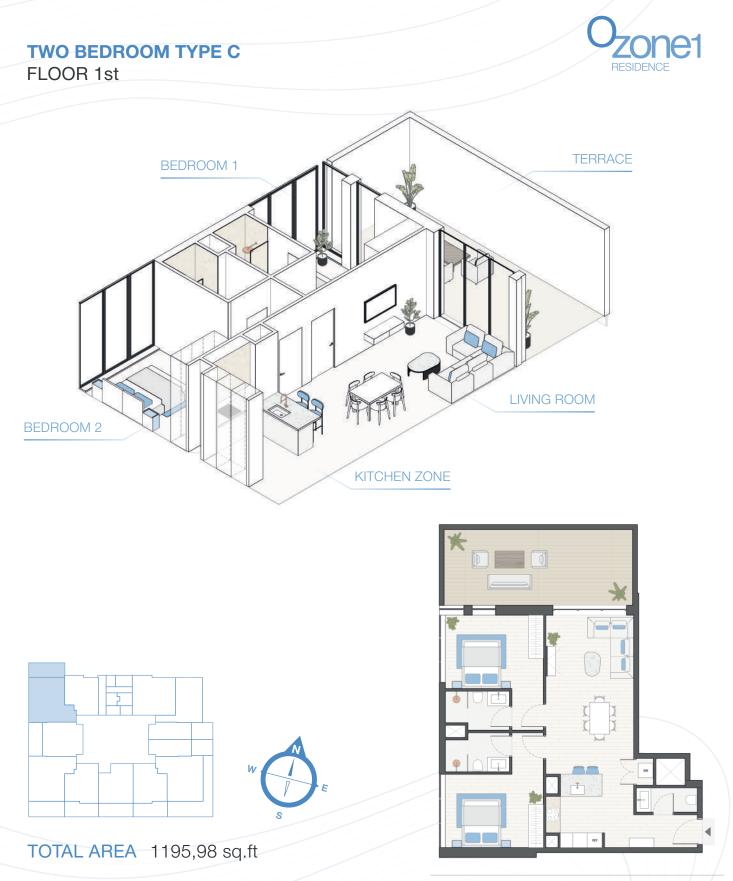

OOR 1st







### TOTAL AREA 951,64 sq.ft

ONE BEDROOM TYPE B FLOOR 1st





TOTAL AREA 887,70 sq.ft

ONE BEDROOM TYPE C FLOOR 1st







ONE BEDROOM TYPE D FLOOR 1st





ONE BEDROOM TYPE E FLOOR 2-21







**ONE BEDROOM TYPE F** FLOOR 2-21





#### ONE BEDROOM TYPE G FLOOR 2-21





ONE BEDROOM TYPE H FLOOR 2-21







### ONE BEDROOM TYPE J FLOOR 2-21





Disclaimer: all pictures, plans, layouts, information, data and details included in this brochure are indicative only may change at any time up to the final "us built" status in accordance with the final designs of the project, regulatory approvals and planning permissions

TOTAL AREA 774,68 sq.ft

DW

#### ONE BEDROOM TYPE K FLOOR 2-21





# Two bedroom

TWO BEDROOM TYPE A FLOOR 1st





### TWO BEDROOM TYPE B FLOOR 1st











### **TWO BEDROOM TYPE D** FLOOR 2-21







## **TWO BEDROOM TYPE E** RESIDENCE **FLOOR 2-21 KITCHEN ZONE BEDROOM 1** LIVING ROOM TERRACE TERRACE **BEDROOM 2**



### **TWO BEDROOM TYPE F** FLOOR 2-21







### TWO BEDROOM TYPE G FLOOR 2-21







### 1 FLOOR



### 2-21 FLOOR