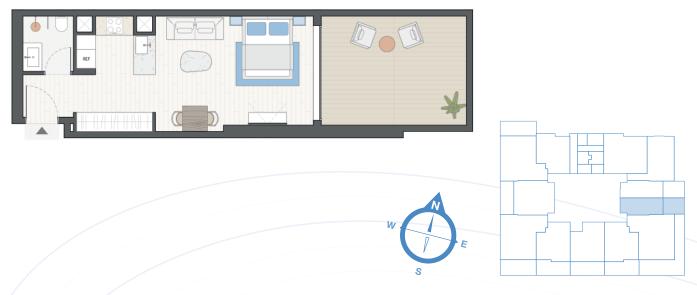

# Studio

**STUDIO TYPE A** FLOOR 1st

### TOTAL AREA 566,93 sq.ft

STUDIO TYPE B FLOOR 1st