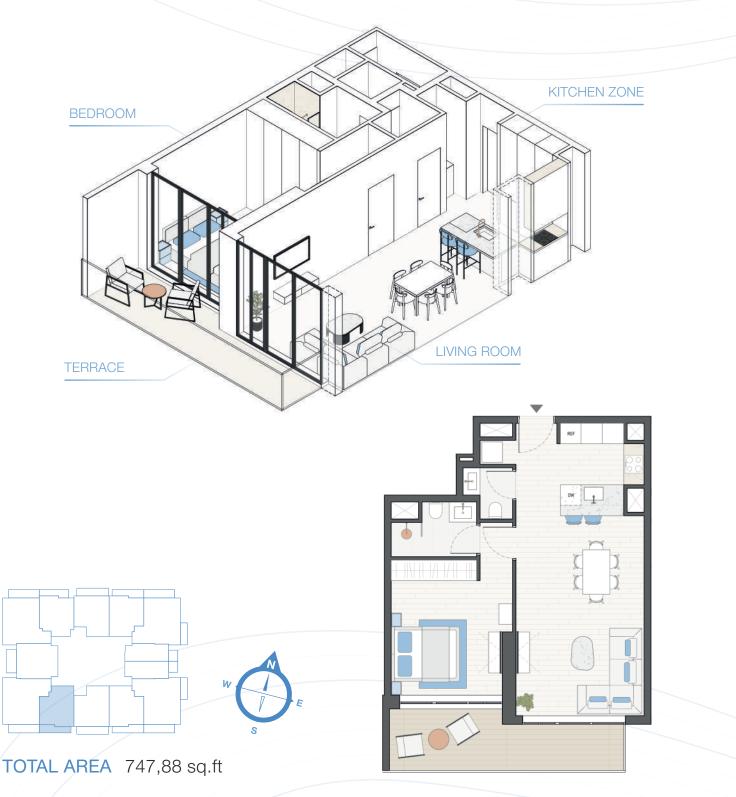

Dubai Is a Gallery, and Buildings Are Showpieces

# Studio

**STUDIO TYPE A** FLOOR 1st







### TOTAL AREA 566,93 sq.ft

STUDIO TYPE B FLOOR 1st







### **STUDIO TYPE C** FLOOR 2-21







### TOTAL AREA 428,51 sq.ft

STUDIO TYPE D FLOOR 2-21

TERRACE



# One bedroom

ONE BEDROOM TYPE A FLOOR 1st







### TOTAL AREA 951,64 sq.ft

ONE BEDROOM TYPE B FLOOR 1st





TOTAL AREA 887,70 sq.ft

ONE BEDROOM TYPE C FLOOR 1st







ONE BEDROOM TYPE D FLOOR 1st





ONE BEDROOM TYPE E FLOOR 2-21







**ONE BEDROOM TYPE F** FLOOR 2-21





#### ONE BEDROOM TYPE G FLOOR 2-21





ONE BEDROOM TYPE H FLOOR 2-21







### ONE BEDROOM TYPE J FLOOR 2-21





Disclaimer: all pictures, plans, layouts, information, data and details included in this brochure are indicative only may change at any time up to the final "us built" status in accordance with the final designs of the project, regulatory approvals and planning permissions

TOTAL AREA 774,68 sq.ft

DW

#### ONE BEDROOM TYPE K FLOOR 2-21





# Two bedroom

TWO BEDROOM TYPE A FLOOR 1st





### TWO BEDROOM TYPE B FLOOR 1st











### **TWO BEDROOM TYPE D** FLOOR 2-21







## **TWO BEDROOM TYPE E** RESIDENCE **FLOOR 2-21 KITCHEN ZONE BEDROOM 1** LIVING ROOM TERRACE TERRACE **BEDROOM 2**



### **TWO BEDROOM TYPE F** FLOOR 2-21







### TWO BEDROOM TYPE G FLOOR 2-21