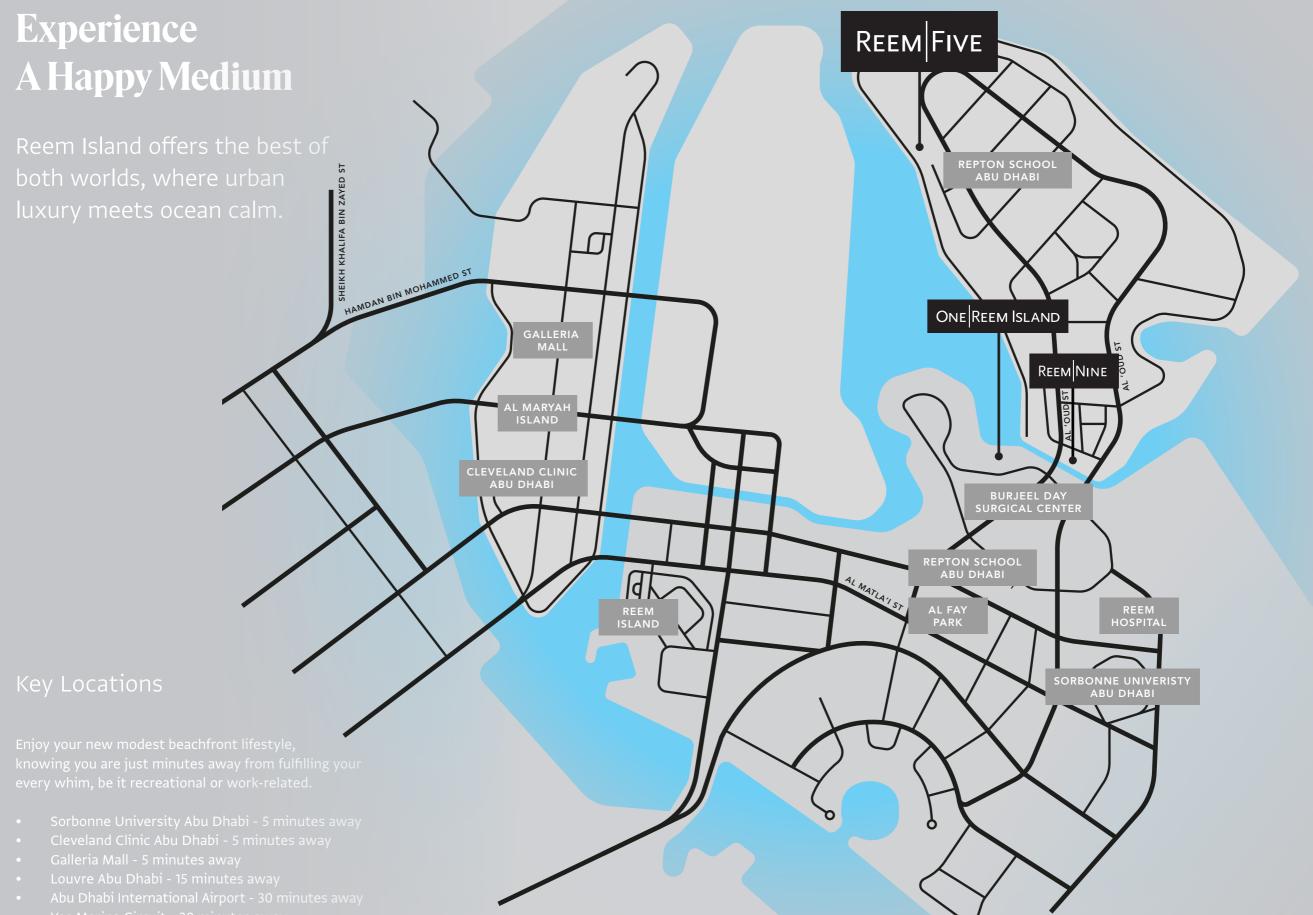

• 10

100

Reem Island is known as the gem of Abu Dhabi. Being a natural island makes it a perfect environment, and a prime location for anyone seeking a serene home, just off the coast from the UAE's dynamic capital.

Yas Marina Circuit - 30 minutes away