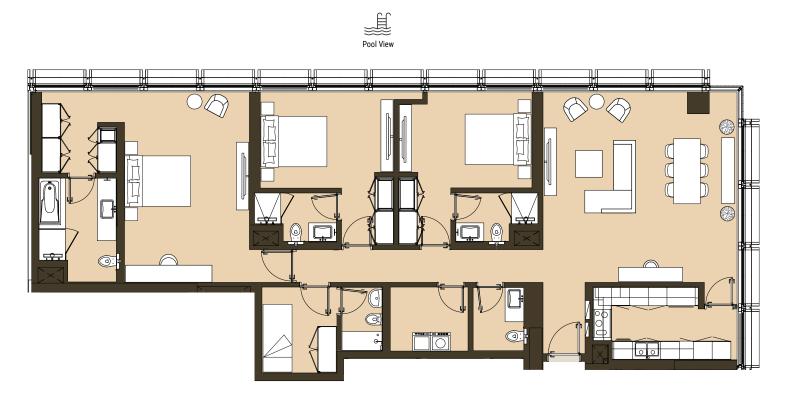

TWO BEDROOM

Tower | Type A2 | Unit 03 Level 5,7,9,10,11,13,15,17,19

Pool View

TWO BEDROOM Tower | Type B2 | Unit 04

Level 5,7,9,10,11,13,15,17

THREE BEDROOM Tower | Type A1 | Unit 01 Level 1 & 3

Total Apartment Area: 165.88 sq.m. | 1,785.52 sq.ft.