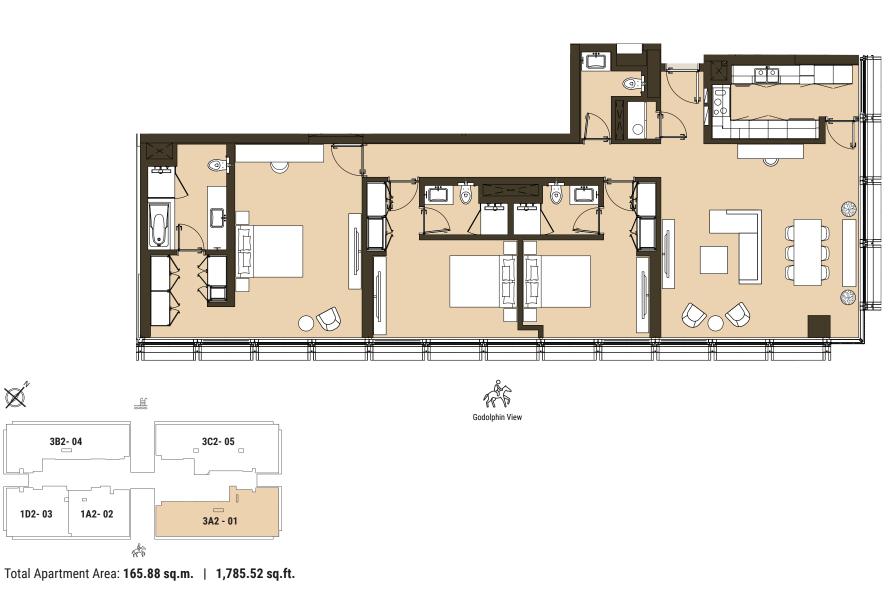

## THREE BEDROOM Tower | Type B2 | Unit 04 Level 2

\* Total Apartment Area: 160.03 sq.m. | 1,722.55 sq.ft.

3A2 - 01

1A2- 02

Total Apartment Area: 181.18 sq.m. | 1,950.20 sq.ft.

THREE BEDROOM

Tower | Type C1 | Unit 06 Level 5,7,9,10,11,13,15,17