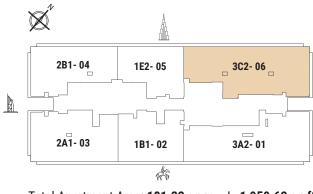

## THREE BEDROOM Tower | Type C2 | Unit 06 Level 4

Total Apartment Area: 181.22 sq.m. | 1,950.63 sq.ft.