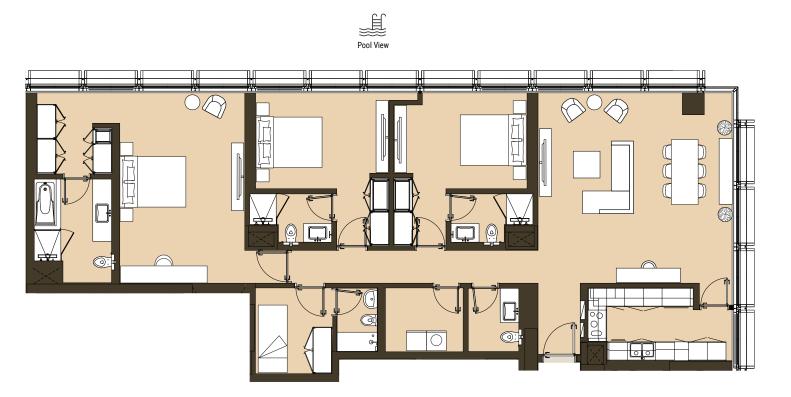

## THREE BEDROOM Tower | Type C2 | Unit 06 Level 4

Total Apartment Area: 181.22 sq.m. | 1,950.63 sq.ft.