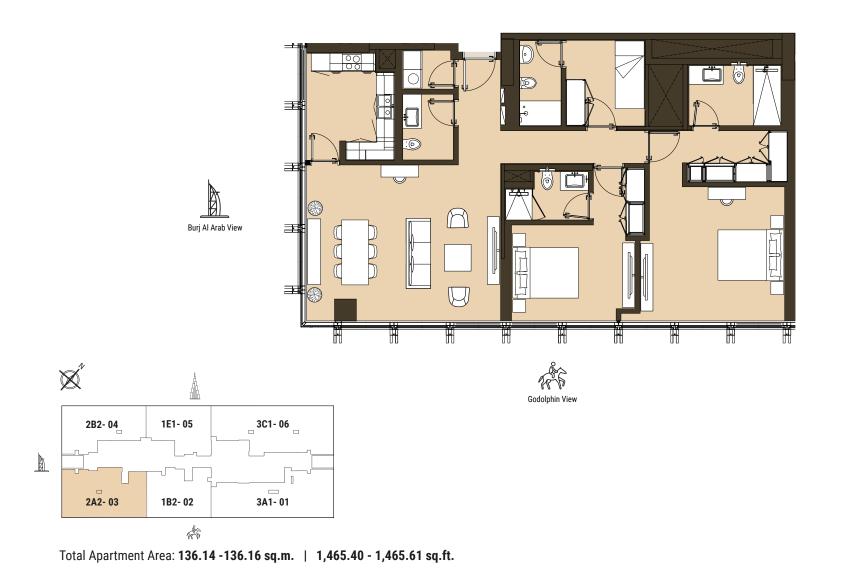

TWO BEDROOM

Tower | Type A2 | Unit 03 Level 5,7,9,10,11,13,15,17,19

Pool View

TWO BEDROOM Tower | Type B2 | Unit 04

Level 5,7,9,10,11,13,15,17

THREE BEDROOM Tower | Type A1 | Unit 01 Level 1 & 3

Total Apartment Area: 165.88 sq.m. | 1,785.52 sq.ft.