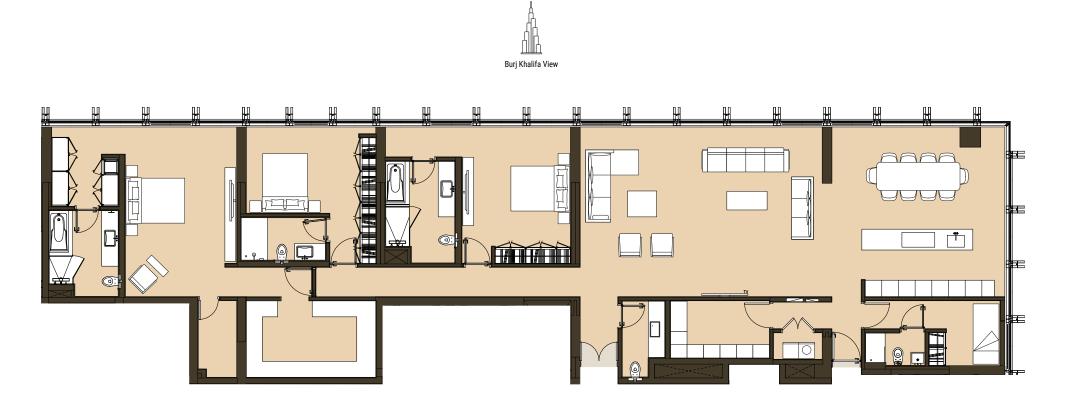

Tower | Type A1 | Unit 01 Level 1 & 3





Total Apartment Area: 165.88 sq.m. | 1,785.52 sq.ft.

Tower | Type A1 | Unit 01 Level 5,7,9,10,11,13,15,17,19





THREE BEDROOM Tower | Type A2 | Unit 01 Level 2,4,6,8,12,14,16,18









Total Apartment Area: 160.03 sq.m. | 1,722.55 sq.ft.





1D2- 03

## THREE BEDROOM Tower | Type B2 | Unit 04 Level 2





\* Total Apartment Area: 160.03 sq.m. | 1,722.55 sq.ft.

3A2 - 01

1A2- 02







Total Apartment Area: 181.18 sq.m. | 1,950.20 sq.ft.

THREE BEDROOM

Tower | Type C1 | Unit 06 Level 5,7,9,10,11,13,15,17













Total Apartment Area: 181.18 sq.m. | 1,950.20 sq.ft.

## THREE BEDROOM Tower | Type C2 | Unit 06 Level 4













Total Apartment Area: 181.22 sq.m. | 1,950.63 sq.ft.

## THREE BEDROOM Tower | Type D | Unit 05 Level 19