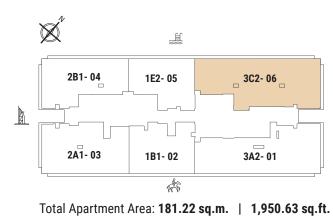

## THREE BEDROOM Tower | Type C2 | Unit 06 Level 4

Total Apartment Area: 181.22 sq.m. | 1,950.63 sq.ft.