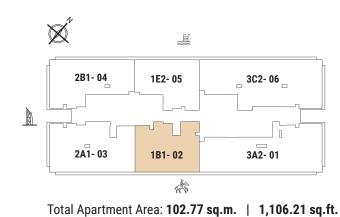

## ONE BEDROOM Tower | Type B1 | Unit 02 Level 6,8,12,14,16,18

Godolphin View

ONE BEDROOM

Tower | Type B2 | Unit 02 Level 5,7,9,11,13,15,17,19

Total Apartment Area: 102.76 - 102.93 sq.m. | 1,106.10 - 1,107.93 sq.ft.