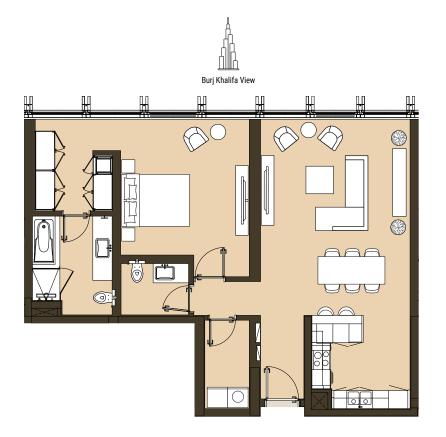

Tower | Type A1 | Unit 01 Level 5,7,9,10,11,13,15,17,19

THREE BEDROOM Tower | Type A2 | Unit 01 Level 2,4,6,8,12,14,16,18

Total Apartment Area: 160.03 sq.m. | 1,722.55 sq.ft.

1D2- 03

## THREE BEDROOM Tower | Type B2 | Unit 04 Level 2

\* Total Apartment Area: 160.03 sq.m. | 1,722.55 sq.ft.

3A2 - 01

1A2- 02

Total Apartment Area: 181.18 sq.m. | 1,950.20 sq.ft.

THREE BEDROOM

Tower | Type C1 | Unit 06 Level 5,7,9,10,11,13,15,17