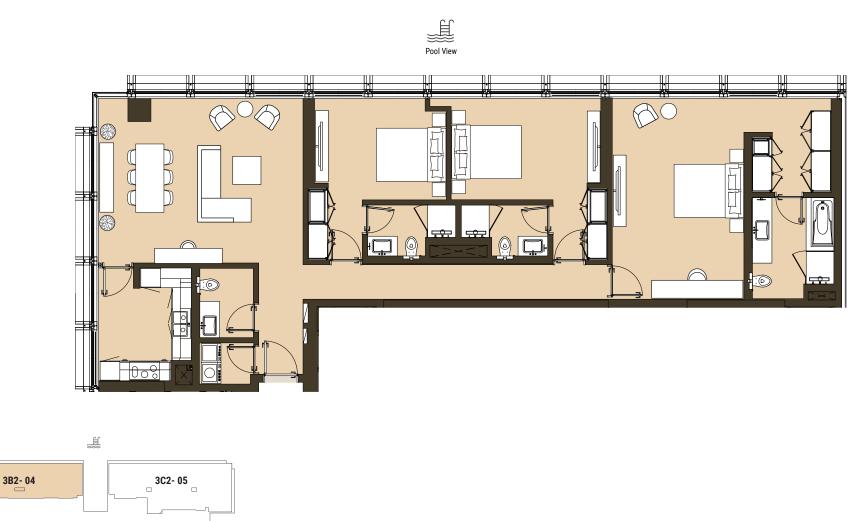

## THREE BEDROOM Tower | Type B2 | Unit 04 Level 2

\* Total Apartment Area: 160.03 sq.m. | 1,722.55 sq.ft.

3A2 - 01

1A2- 02

Total Apartment Area: 181.18 sq.m. | 1,950.20 sq.ft.

THREE BEDROOM

Tower | Type C1 | Unit 06 Level 5,7,9,10,11,13,15,17

Total Apartment Area: 181.18 sq.m. | 1,950.20 sq.ft.