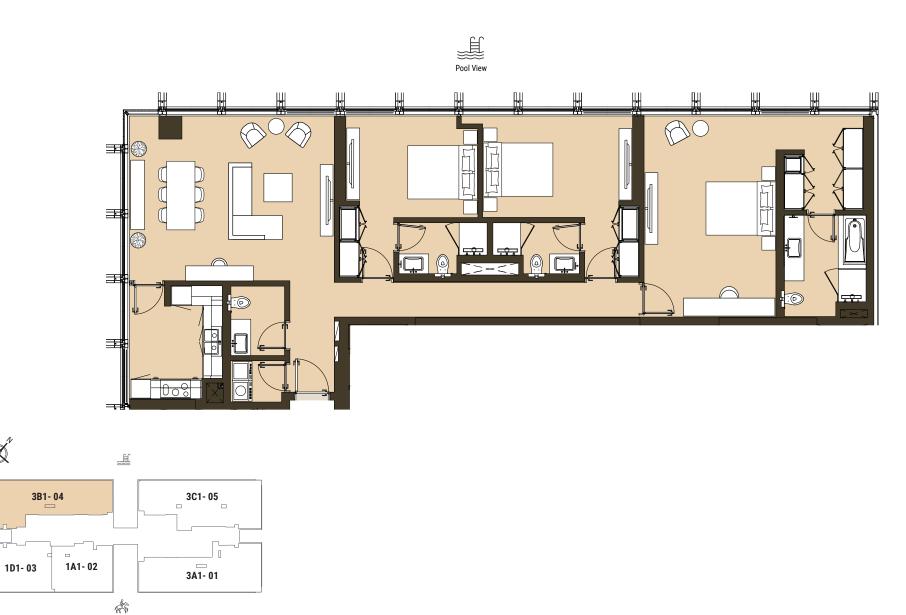

TWO BEDROOM

Tower | Type A2 | Unit 03 Level 5,7,9,10,11,13,15,17,19

Pool View

TWO BEDROOM Tower | Type B2 | Unit 04

Level 5,7,9,10,11,13,15,17

THREE BEDROOM Tower | Type A1 | Unit 01 Level 1 & 3

Total Apartment Area: 165.88 sq.m. | 1,785.52 sq.ft.