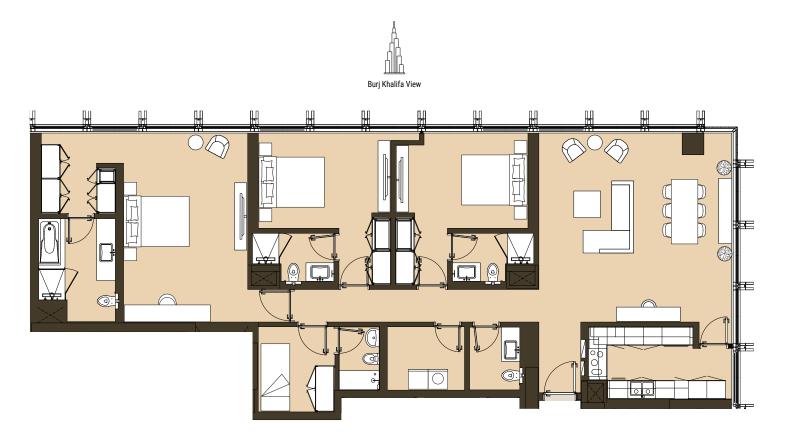

## THREE BEDROOM Tower | Type B2 | Unit 04 Level 2

\* Total Apartment Area: 160.03 sq.m. | 1,722.55 sq.ft.

3A2 - 01

1A2- 02

Total Apartment Area: 181.18 sq.m. | 1,950.20 sq.ft.

THREE BEDROOM

Tower | Type C1 | Unit 06 Level 5,7,9,10,11,13,15,17

Total Apartment Area: 181.18 sq.m. | 1,950.20 sq.ft.