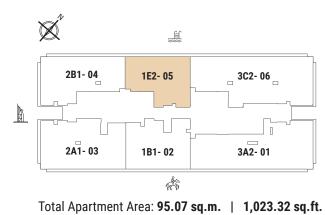

Tower | Type E1 | Unit 05 Level 5,7,9,10, 11, 13,15,17

Tower | Type E2 | Unit 05 Level 6,8,12,14,16,18

Total Apartment Area: 95.06 - 95.07 sq.m. | 1,023.22 - 1,023.32 sq.ft.

TWO BEDROOM Tower | Type A1 | Unit 03 Level 4,6,8,12,14,16,18