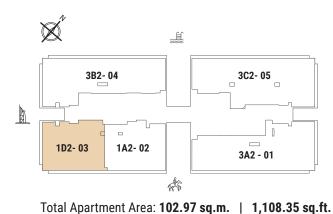

Tower | Type A1 | Unit 01 Level 5,7,9,10,11,13,15,17,19

THREE BEDROOM Tower | Type A2 | Unit 01 Level 2,4,6,8,12,14,16,18

Total Apartment Area: 160.03 sq.m. | 1,722.55 sq.ft.

1D2- 03

## THREE BEDROOM Tower | Type B2 | Unit 04 Level 2

\* Total Apartment Area: 160.03 sq.m. | 1,722.55 sq.ft.

3A2 - 01

1A2- 02

Total Apartment Area: 181.18 sq.m. | 1,950.20 sq.ft.

THREE BEDROOM

Tower | Type C1 | Unit 06 Level 5,7,9,10,11,13,15,17