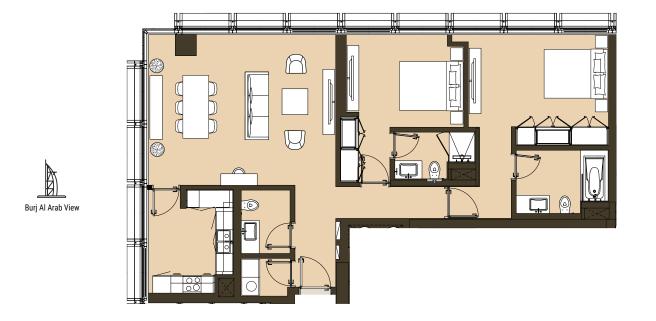

TWO BEDROOM

Tower | Type A2 | Unit 03 Level 5,7,9,10,11,13,15,17,19

Pool View

TWO BEDROOM Tower | Type B2 | Unit 04

Level 5,7,9,10,11,13,15,17

THREE BEDROOM Tower | Type A1 | Unit 01 Level 1 & 3

Total Apartment Area: 165.88 sq.m. | 1,785.52 sq.ft.