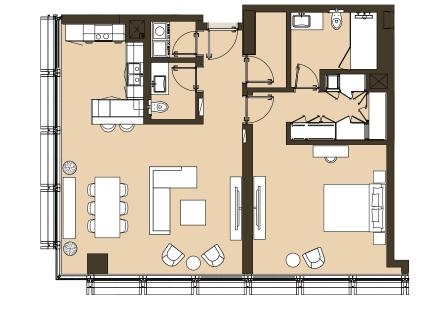

Tower | Type A1 | Unit 01 Level 5,7,9,10,11,13,15,17,19

THREE BEDROOM Tower | Type A2 | Unit 01 Level 2,4,6,8,12,14,16,18

Total Apartment Area: 160.03 sq.m. | 1,722.55 sq.ft.

1D2- 03