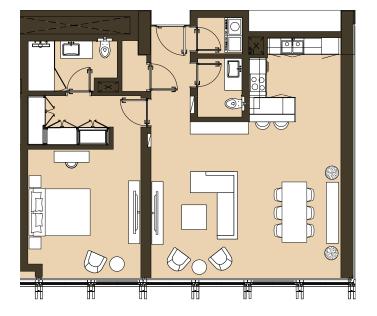

Godolphin View







Godolphin View









## ONE BEDROOM Tower | Type B1 | Unit 02 Level 6,8,12,14,16,18







Godolphin View

ONE BEDROOM

Tower | Type B2 | Unit 02 Level 5,7,9,11,13,15,17,19









Total Apartment Area: 102.76 - 102.93 sq.m. | 1,106.10 - 1,107.93 sq.ft.





































Tower | Type E1 | Unit 05 Level 5,7,9,10, 11, 13,15,17













Tower | Type E2 | Unit 05 Level 6,8,12,14,16,18







Total Apartment Area: 95.06 - 95.07 sq.m. | 1,023.22 - 1,023.32 sq.ft.

TWO BEDROOM Tower | Type A1 | Unit 03 Level 4,6,8,12,14,16,18





TWO BEDROOM

Tower | Type A2 | Unit 03 Level 5,7,9,10,11,13,15,17,19







Pool View











TWO BEDROOM Tower | Type B2 | Unit 04

Level 5,7,9,10,11,13,15,17







THREE BEDROOM Tower | Type A1 | Unit 01 Level 1