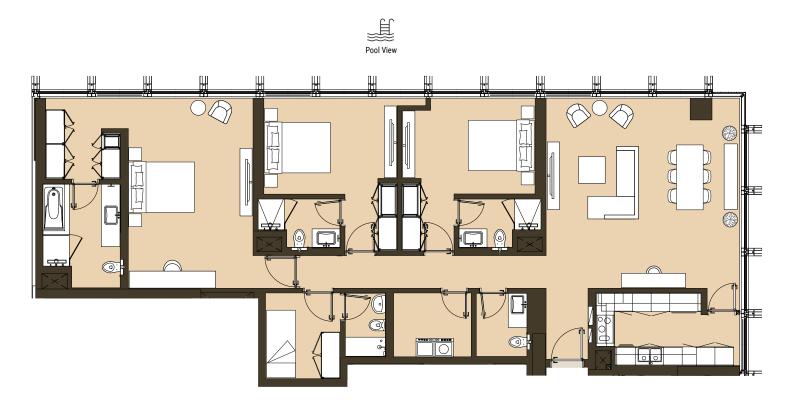

## THREE BEDROOM Tower | Type C2 | Unit 06 Level 4

Total Apartment Area: 181.22 sq.m. | 1,950.63 sq.ft.