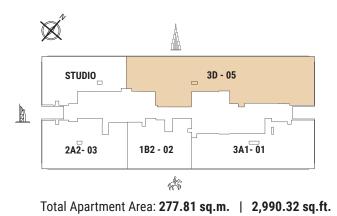

ower | Type A1 | Unit 01 Level 1 & 3





Total Apartment Area: 165.88 sq.m. | 1,785.52 sq.ft.

Tower | Type A1 | Unit 01 Level 5,7,9,10,11,13,15,17,19





THREE BEDROOM Tower | Type A2 | Unit 01 Level 2,4,6,8,12,14,16,18









Total Apartment Area: 160.03 sq.m. | 1,722.55 sq.ft.





1D2- 03

## THREE BEDROOM Tower | Type B2 | Unit 04 Level 2





\* Total Apartment Area: 160.03 sq.m. | 1,722.55 sq.ft.

3A2 - 01

1A2- 02







Total Apartment Area: 181.18 sq.m. | 1,950.20 sq.ft.

THREE BEDROOM

Tower | Type C1 | Unit 06 Level 5,7,9,10,11,13,15,17













Total Apartment Area: 181.18 sq.m. | 1,950.20 sq.ft.

## THREE BEDROOM Tower | Type C2 | Unit 06 Level 4













Total Apartment Area: 181.22 sq.m. | 1,950.63 sq.ft.

## THREE BEDROOM Tower | Type D | Unit 05 Level 19