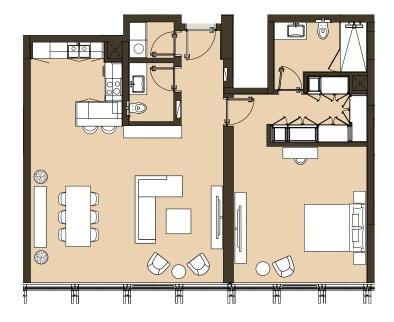

## ONE BEDROOM Tower | Type B1 | Unit 02 Level 6,8,12,14,16,18

Godolphin View

ONE BEDROOM

Tower | Type B2 | Unit 02 Level 5,7,9,11,13,15,17,19

Total Apartment Area: 102.76 - 102.93 sq.m. | 1,106.10 - 1,107.93 sq.ft.