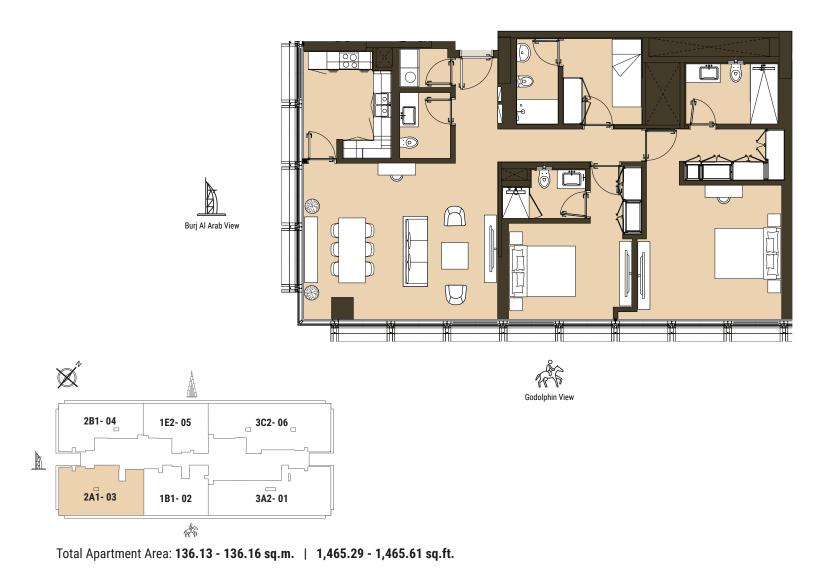

TWO BEDROOM

Tower | Type A2 | Unit 03 Level 5,7,9,10,11,13,15,17,19

Pool View

TWO BEDROOM Tower | Type B2 | Unit 04

Level 5,7,9,10,11,13,15,17

THREE BEDROOM Tower | Type A1 | Unit 01 Level 1 & 3

Total Apartment Area: 165.88 sq.m. | 1,785.52 sq.ft.