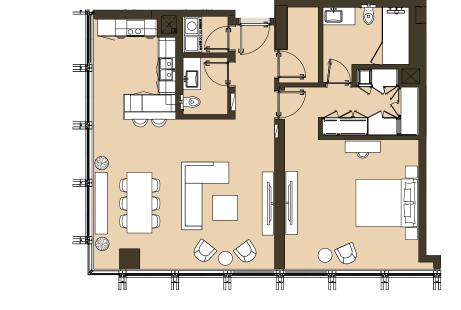

Tower | Type A1 | Unit 01 Level 5,7,9,10,11,13,15,17,19

THREE BEDROOM Tower | Type A2 | Unit 01 Level 2,4,6,8,12,14,16,18

Total Apartment Area: 160.03 sq.m. | 1,722.55 sq.ft.

1D2- 03