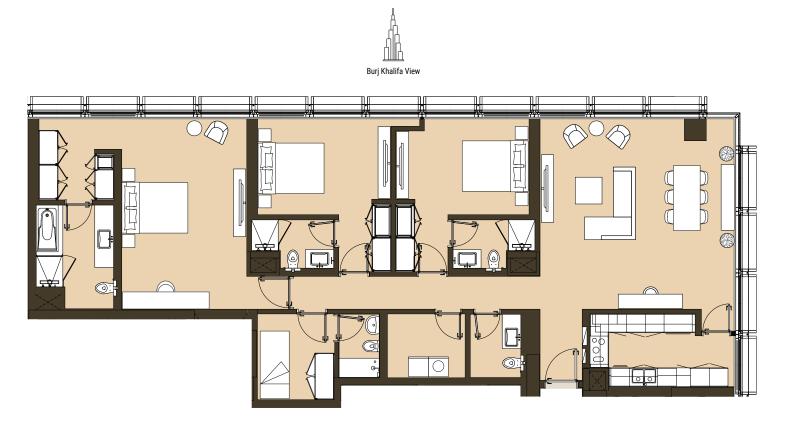

## THREE BEDROOM Tower | Type C2 | Unit 06 Level 4

Total Apartment Area: 181.22 sq.m. | 1,950.63 sq.ft.