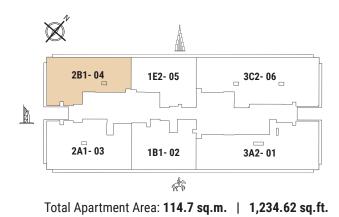

TWO BEDROOM

Tower | Type A2 | Unit 03 Level 5,7,9,10,11,13,15,17,19

Pool View

TWO BEDROOM Tower | Type B2 | Unit 04

Level 5,7,9,10,11,13,15,17

THREE BEDROOM Tower | Type A1 | Unit 01 Level 1 & 3

Total Apartment Area: 165.88 sq.m. | 1,785.52 sq.ft.