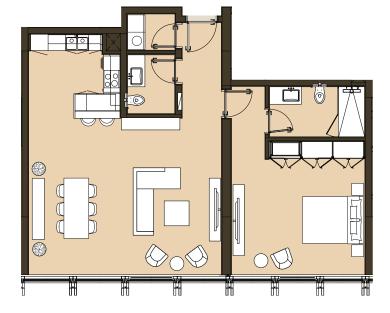

Tower | Type E1 | Unit 05 Level 5,7,9,10, 11, 13,15,17

Tower | Type E2 | Unit 05 Level 6,8,12,14,16,18

Total Apartment Area: 95.06 - 95.07 sq.m. | 1,023.22 - 1,023.32 sq.ft.

TWO BEDROOM Tower | Type A1 | Unit 03 Level 4,6,8,12,14,16,18