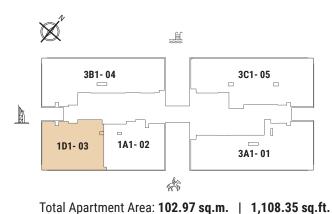

Tower | Type A1 | Unit 01 Level 5,7,9,10,11,13,15,17,19

THREE BEDROOM Tower | Type A2 | Unit 01 Level 2,4,6,8,12,14,16,18

Total Apartment Area: 160.03 sq.m. | 1,722.55 sq.ft.

1D2- 03