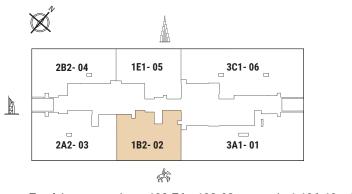

## ONE BEDROOM Tower | Type B1 | Unit 02 Level 6,8,12,14,16,18

Godolphin View

ONE BEDROOM

Tower | Type B2 | Unit 02 Level 5,7,9,11,13,15,17,19

Total Apartment Area: 102.76 - 102.93 sq.m. | 1,106.10 - 1,107.93 sq.ft.