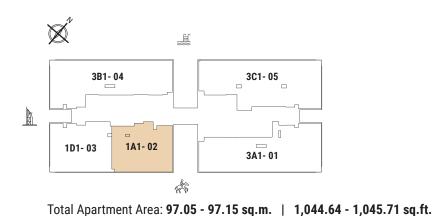

Tower | Type A1 | Unit 01 Level 5,7,9,10,11,13,15,17,19

THREE BEDROOM Tower | Type A2 | Unit 01 Level 2,4,6,8,12,14,16,18

Total Apartment Area: 160.03 sq.m. | 1,722.55 sq.ft.

1D2- 03