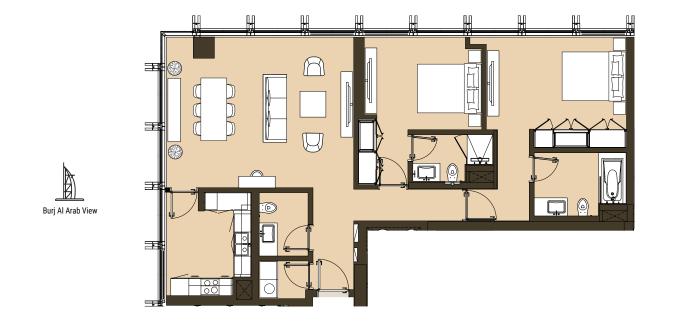

TWO BEDROOM

Tower | Type A2 | Unit 03 Level 5,7,9,10,11,13,15,17,19

Pool View

TWO BEDROOM Tower | Type B2 | Unit 04

Level 5,7,9,10,11,13,15,17

THREE BEDROOM Tower | Type A1 | Unit 01 Level 1 & 3

Total Apartment Area: 165.88 sq.m. | 1,785.52 sq.ft.