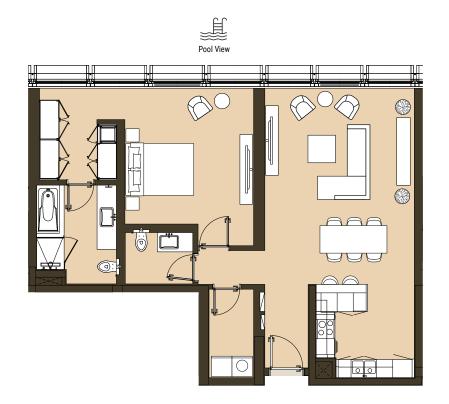

Tower | Type E1 | Unit 05 Level 5,7,9,10, 11, 13,15,17

Tower | Type E2 | Unit 05 Level 6,8,12,14,16,18

Total Apartment Area: 95.06 - 95.07 sq.m. | 1,023.22 - 1,023.32 sq.ft.

TWO BEDROOM Tower | Type A1 | Unit 03 Level 4,6,8,12,14,16,18