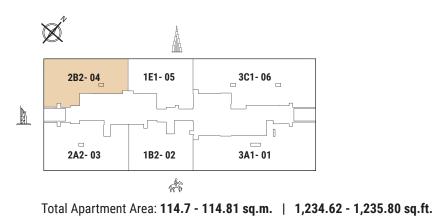

TWO BEDROOM

Tower | Type A2 | Unit 03 Level 5,7,9,10,11,13,15,17,19

Pool View

TWO BEDROOM Tower | Type B2 | Unit 04

Level 5,7,9,10,11,13,15,17

THREE BEDROOM Tower | Type A1 | Unit 01 Level 1 & 3

Total Apartment Area: 165.88 sq.m. | 1,785.52 sq.ft.