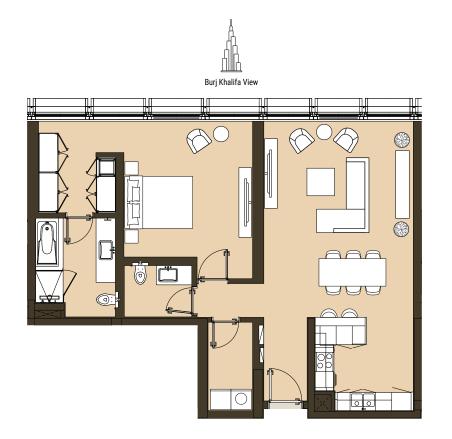

Tower | Type E1 | Unit 05 Level 5,7,9,10, 11, 13,15,17

Tower | Type E2 | Unit 05 Level 6,8,12,14,16,18

Total Apartment Area: 95.06 - 95.07 sq.m. | 1,023.22 - 1,023.32 sq.ft.

TWO BEDROOM Tower | Type A1 | Unit 03 Level 4,6,8,12,14,16,18