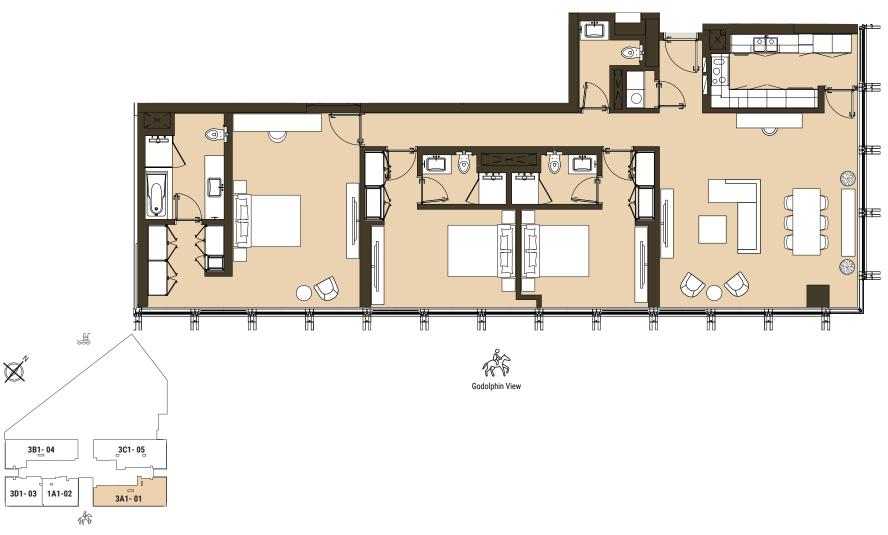

Tower | Type A1 | Unit 01 Level 5,7,9,10,11,13,15,17,19

THREE BEDROOM Tower | Type A2 | Unit 01 Level 2,4,6,8,12,14,16,18

Total Apartment Area: 160.03 sq.m. | 1,722.55 sq.ft.

1D2- 03