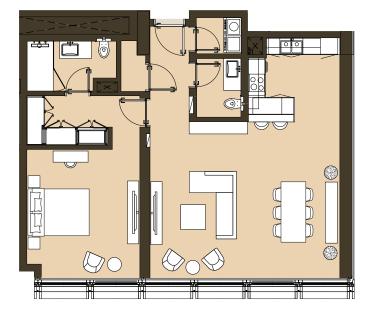

Tower | Type A1 | Unit 01 Level 5,7,9,10,11,13,15,17,19

THREE BEDROOM Tower | Type A2 | Unit 01 Level 2,4,6,8,12,14,16,18

Total Apartment Area: 160.03 sq.m. | 1,722.55 sq.ft.

1D2- 03