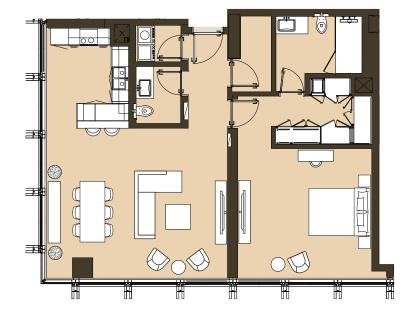

TWO BEDROOM

Tower | Type A2 | Unit 03 Level 5,7,9,10,11,13,15,17,19

Pool View

TWO BEDROOM Tower | Type B2 | Unit 04

Level 5,7,9,10,11,13,15,17

THREE BEDROOM Tower | Type A1 | Unit 01 Level 1 & 3

Total Apartment Area: 165.88 sq.m. | 1,785.52 sq.ft.