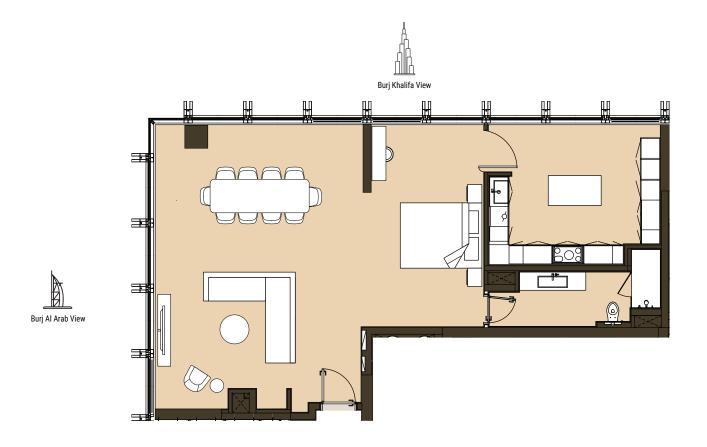

Godolphin View







Godolphin View









## ONE BEDROOM Tower | Type B1 | Unit 02 Level 6,8,12,14,16,18







Godolphin View

ONE BEDROOM

Tower | Type B2 | Unit 02 Level 5,7,9,11,13,15,17,19









Total Apartment Area: 102.76 - 102.93 sq.m. | 1,106.10 - 1,107.93 sq.ft.





































Tower | Type E1 | Unit 05 Level 5,7,9,10, 11, 13,15,17













Tower | Type E2 | Unit 05 Level 6,8,12,14,16,18







Total Apartment Area: 95.06 - 95.07 sq.m. | 1,023.22 - 1,023.32 sq.ft.

TWO BEDROOM Tower | Type A1 | Unit 03 Level 4,6,8,12,14,16,18





TWO BEDROOM

Tower | Type A2 | Unit 03 Level 5,7,9,10,11,13,15,17,19







Pool View











TWO BEDROOM Tower | Type B2 | Unit 04

Level 5,7,9,10,11,13,15,17







THREE BEDROOM Tower | Type A1 | Unit 01 L