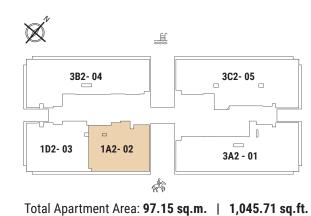

## THREE BEDROOM Tower | Type B2 | Unit 04 Level 2

\* Total Apartment Area: 160.03 sq.m. | 1,722.55 sq.ft.

3A2 - 01

1A2- 02

Total Apartment Area: 181.18 sq.m. | 1,950.20 sq.ft.

THREE BEDROOM

Tower | Type C1 | Unit 06 Level 5,7,9,10,11,13,15,17