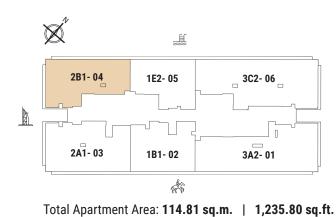

## ONE BEDROOM Tower | Type B1 | Unit 02 Level 6,8,12,14,16,18

Godolphin View

ONE BEDROOM

Tower | Type B2 | Unit 02 Level 5,7,9,11,13,15,17,19

Total Apartment Area: 102.76 - 102.93 sq.m. | 1,106.10 - 1,107.93 sq.ft.