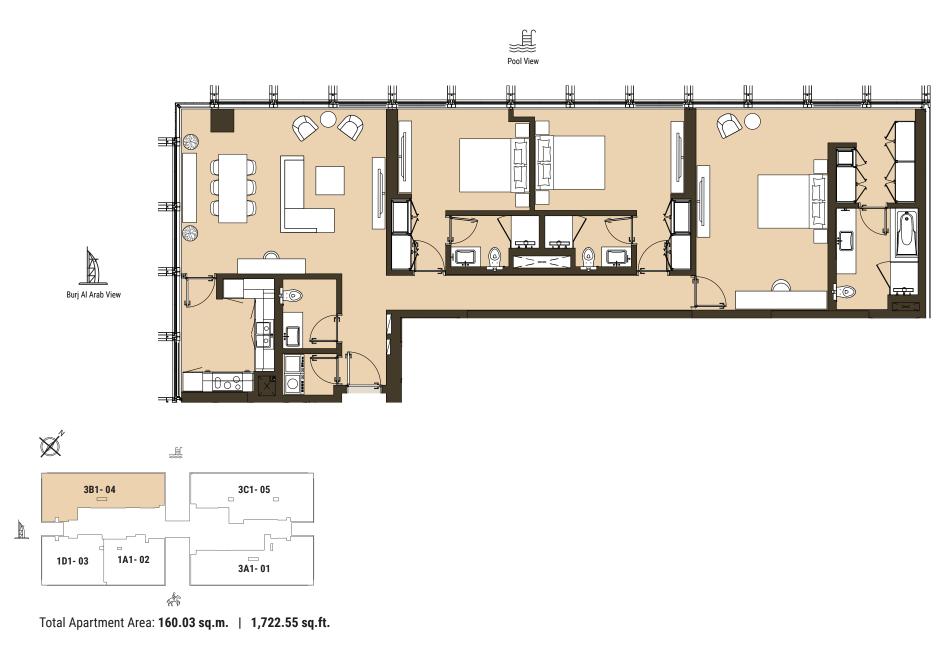

Tower | Type A1 | Unit 01 Level 5,7,9,10,11,13,15,17,19

THREE BEDROOM Tower | Type A2 | Unit 01 Level 2,4,6,8,12,14,16,18

Total Apartment Area: 160.03 sq.m. | 1,722.55 sq.ft.

1D2- 03

## THREE BEDROOM Tower | Type B2 | Unit 04 Level 2

\* Total Apartment Area: 160.03 sq.m. | 1,722.55 sq.ft.

3A2 - 01

1A2- 02

Total Apartment Area: 181.18 sq.m. | 1,950.20 sq.ft.

THREE BEDROOM

Tower | Type C1 | Unit 06 Level 5,7,9,10,11,13,15,17