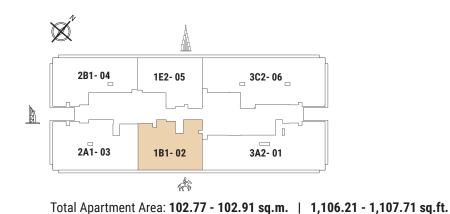

## ONE BEDROOM Tower | Type B1 | Unit 02 Level 6,8,12,14,16,18

Godolphin View

ONE BEDROOM

Tower | Type B2 | Unit 02 Level 5,7,9,11,13,15,17,19

Total Apartment Area: 102.76 - 102.93 sq.m. | 1,106.10 - 1,107.93 sq.ft.