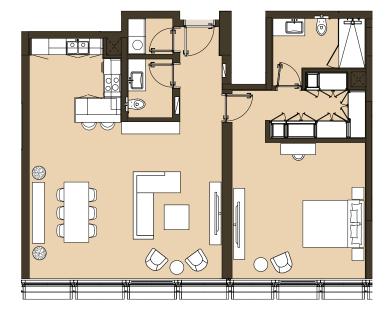

## THREE BEDROOM Tower | Type B2 | Unit 04 Level 2

\* Total Apartment Area: 160.03 sq.m. | 1,722.55 sq.ft.

3A2 - 01

1A2- 02

Total Apartment Area: 181.18 sq.m. | 1,950.20 sq.ft.

THREE BEDROOM

Tower | Type C1 | Unit 06 Level 5,7,9,10,11,13,15,17

Total Apartment Area: 181.18 sq.m. | 1,950.20 sq.ft.