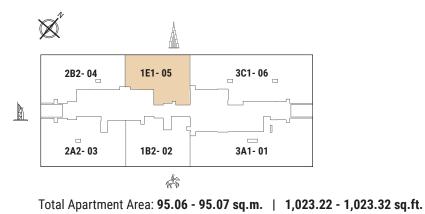

Tower | Type E1 | Unit 05 Level 5,7,9,10, 11, 13,15,17

Tower | Type E2 | Unit 05 Level 6,8,12,14,16,18

Total Apartment Area: 95.06 - 95.07 sq.m. | 1,023.22 - 1,023.32 sq.ft.

TWO BEDROOM Tower | Type A1 | Unit 03 Level 4,6,8,12,14,16,18