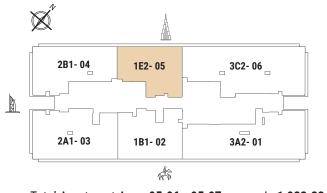

Tower | Type E1 | Unit 05 Level 5,7,9,10, 11, 13,15,17

Tower | Type E2 | Unit 05 Level 6,8,12,14,16,18

Total Apartment Area: 95.06 - 95.07 sq.m. | 1,023.22 - 1,023.32 sq.ft.

TWO BEDROOM Tower | Type A1 | Unit 03 Level 4,6,8,12,14,16,18