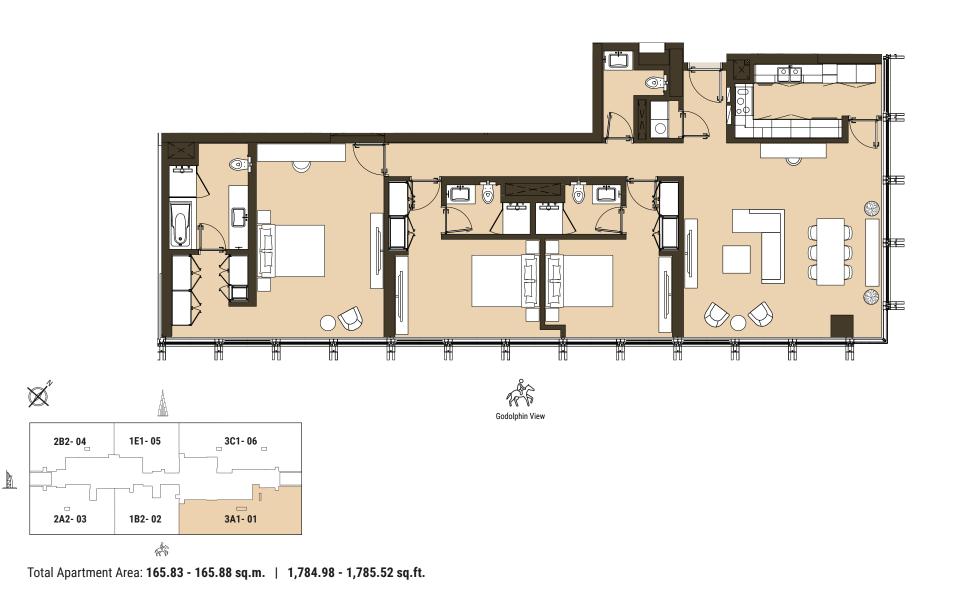

TWO BEDROOM

Tower | Type A2 | Unit 03 Level 5,7,9,10,11,13,15,17,19

Pool View

TWO BEDROOM Tower | Type B2 | Unit 04

Level 5,7,9,10,11,13,15,17

THREE BEDROOM Tower | Type A1 | Unit 01 Level 1 & 3

Total Apartment Area: 165.88 sq.m. | 1,785.52 sq.ft.