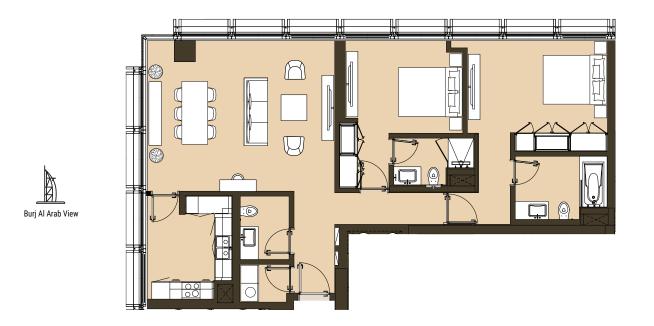

## ONE BEDROOM Tower | Type B1 | Unit 02 Level 6,8,12,14,16,18

Godolphin View

ONE BEDROOM

Tower | Type B2 | Unit 02 Level 5,7,9,11,13,15,17,19

Total Apartment Area: 102.76 - 102.93 sq.m. | 1,106.10 - 1,107.93 sq.ft.