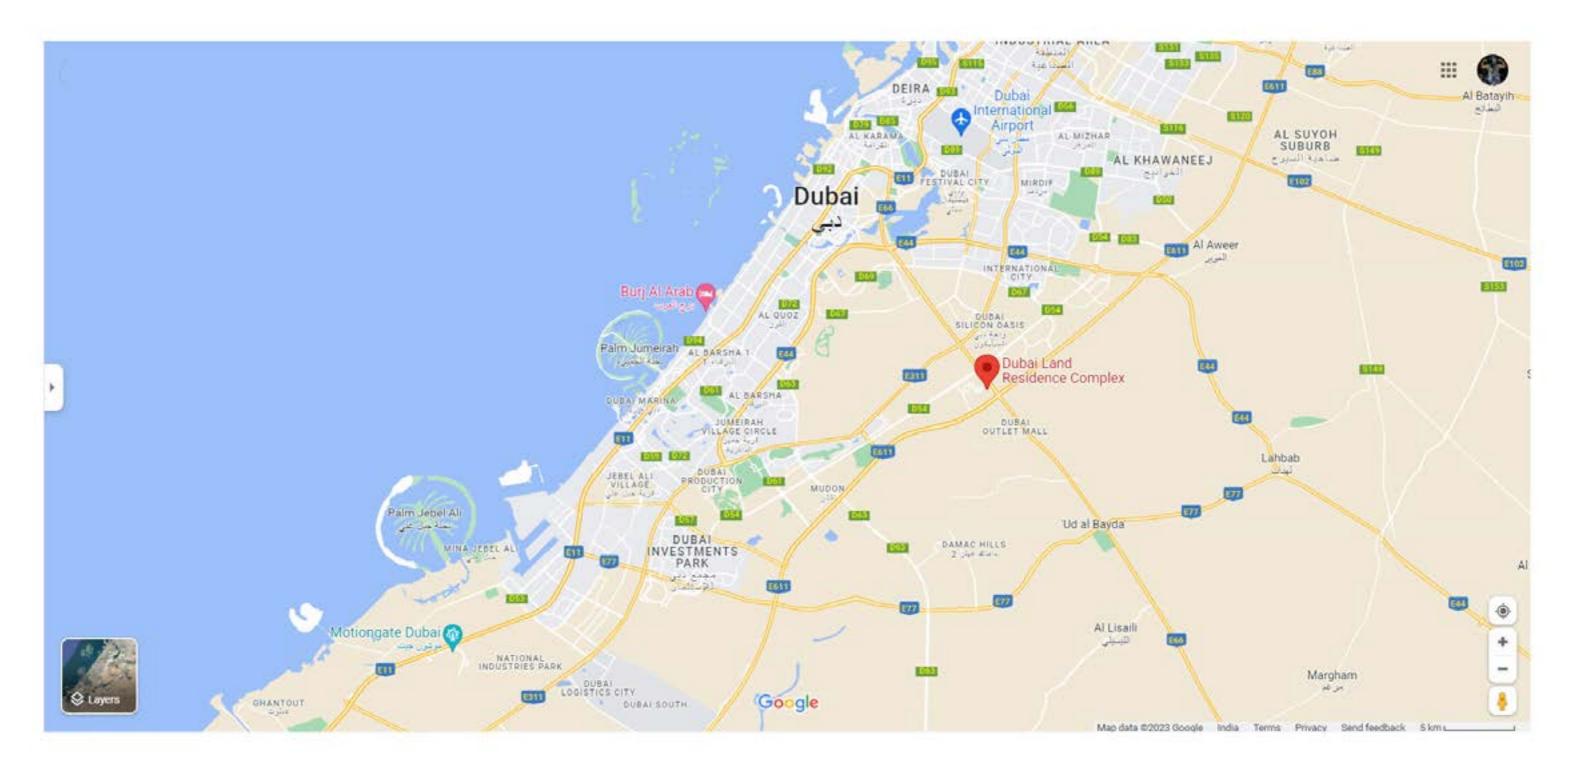

## EXCITING COMMUNITY

AG 9INE is located in the heart of Dubai Residence Complex - Dubai Land, a vibrant Master-Planned community in Dubai offering a lively and active lifestyle for youthful families including sports, shopping & other entertaining activities.

It is located along the bourgeoning "Sheikh Mohammed bin Zayed Road" corridor, primed to take advantage of the increased focus on investment in the area, and just minutes away from Dubai Outlet Mall to the expanding Al Maktoum International Airport and the site of Expo 2020.