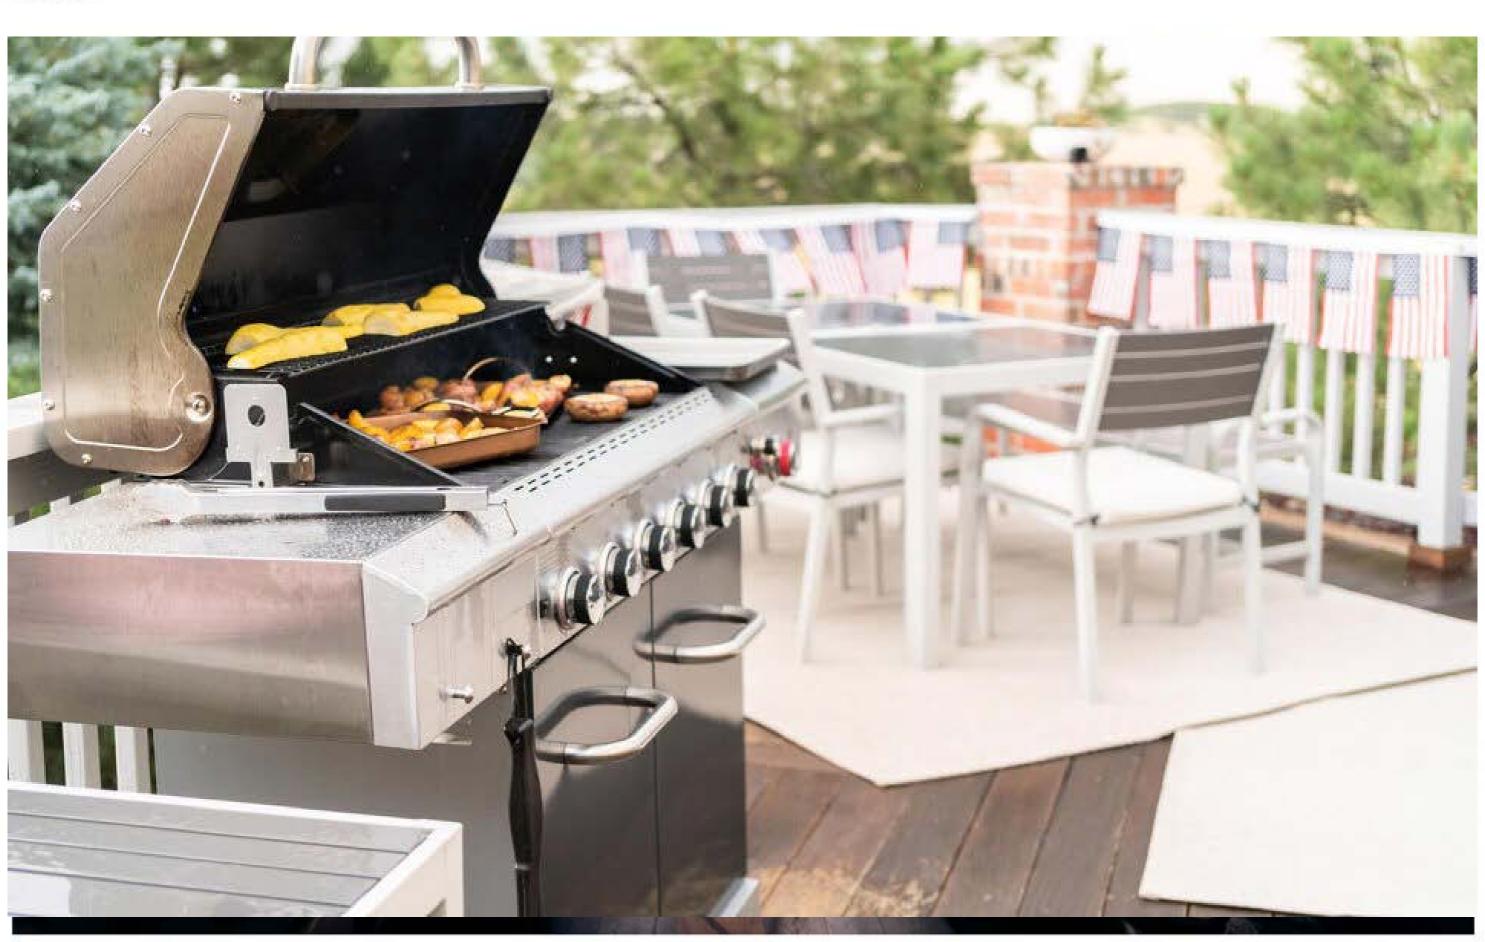

of Residence Complex - Dubai Land,

AG 9INE introduces a whole new concept in private residences with B + G + 3P + 13 floors of stunning accommodation, this iconic new landmark development presents an exciting and unique investment opportunity for you.





Equipped with amenities like smart home, a pool, gym, cabana, barbeque area, meditation, kids pool and walking track.

AG 9INE caters to the need of all members of the family with highly proficient management, where residents are assured of 24/7 support and security.









#### SMART HOME DESIGNED BY A STELLAR TEAM OF ARCHITECTS IN THE CITY!







### ACCOMMODATION

With essence of style, the accommodation offers a retreat of comfort and peace with soft lighting. Creating the perfect ambiance to relax











#### BARBEQUE AREA



















#### SERENE RECEPTION

A welcoming and impressive lobby. Concierge service provides exemplary levels of service to residents, attending to the needs of modern living.









#### KIDS POOL AREA





## EXCITING COMMUNITY

AG 9INE is located in the heart of Dubai Residence Complex - Dubai Land, a vibrant Master-Planned community in Dubai offering a lively and active lifestyle for youthful families including sports, shopping & other entertaining activities.

It is located along the bourgeoning "Sheikh Mohammed bin Zayed Road" corridor, primed to take advantage of the increased focus on investment in the area, and just minutes away from Dubai Outlet Mall to the expanding Al Maktoum International Airport and the site of Expo 2020.





### FIRST FLOOR LAYOUT





| S.NO  |