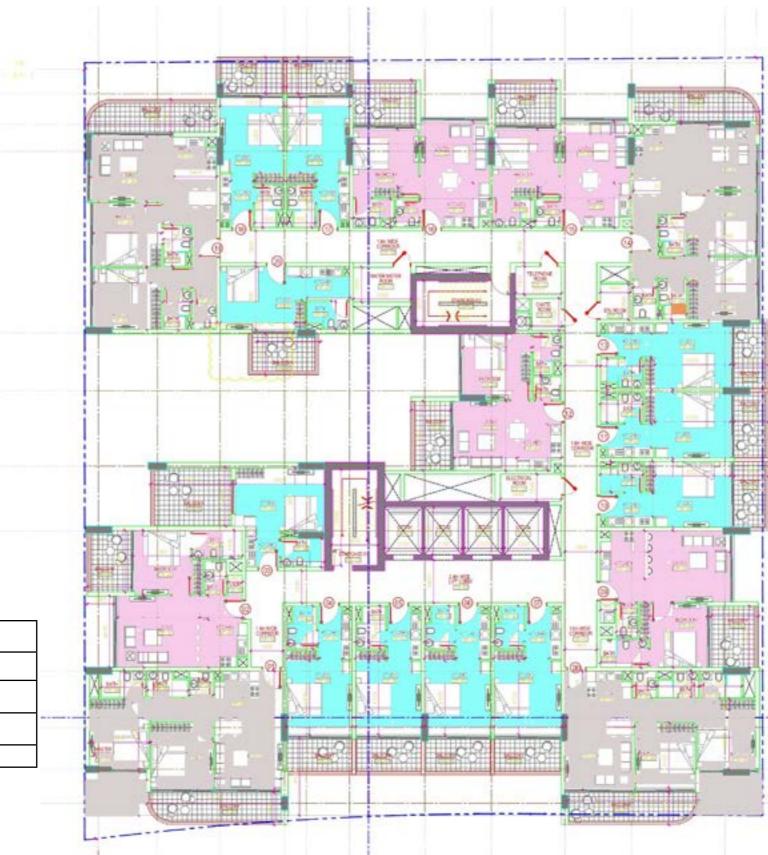

### 2<sup>nd</sup> TO 13<sup>th</sup> FLOOR PLAN

| S.NO | APARTMENT | NOS |
|------|-----------|-----|
| 1    | STUDIO    | 11  |
| 2    | 1BHK      | 05  |
| 3    | 2BHK      | 04  |
| TO   | 20        |     |