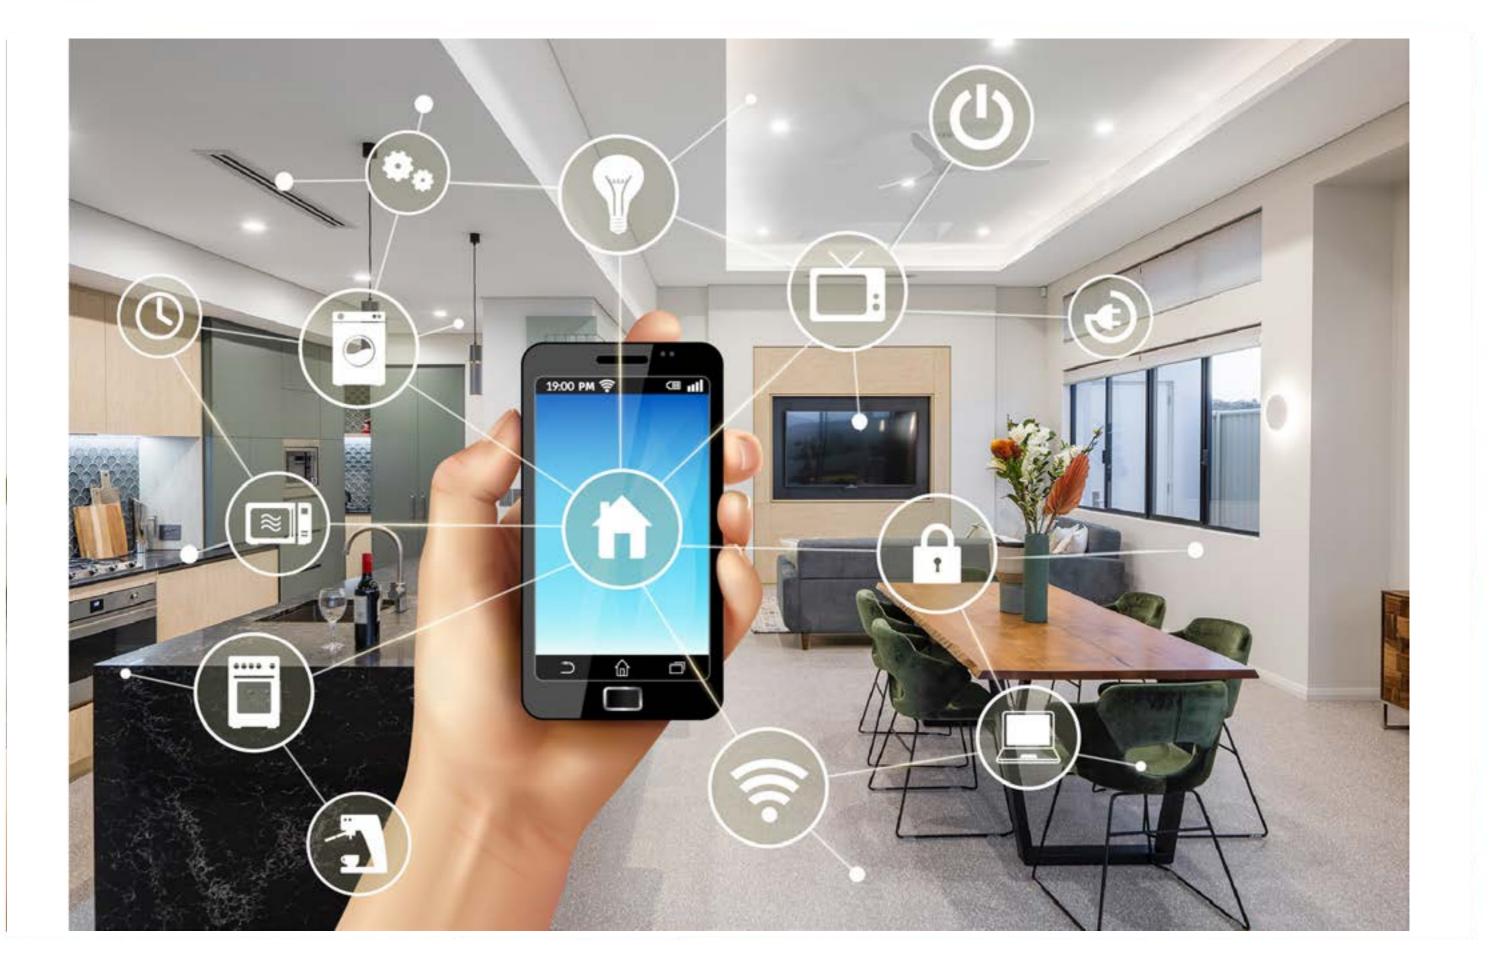

.





Set in the heart of Residence Complex - Dubai Land,

AG 9INE introduces a whole new concept in private residences with B + G + 3P + 13 floors of stunning accommodation, this iconic new landmark development presents an exciting and unique investment opportunity for you.





Equipped with amenities like smart home, a pool, gym, cabana, barbeque area, meditation, kids pool and walking track.

AG 9INE caters to the need of all members of the family with highly proficient management, where residents are assured of 24/7 support and security.









#### SMART HOME DESIGNED BY A STELLAR TEAM OF ARCHITECTS IN THE CITY!







### ACCOMMODATION

With essence of style, the accommodation offers a retreat of comfort and peace with soft lighting. Creating the perfect ambiance to relax











#### BARBEQUE AREA



















#### SERENE RECEPTION

A welcoming and impressive lobby. Concierge service provides exemplary levels of service to residents, attending to the needs of modern living.









#### KIDS POOL AREA





## EXCITING COMMUNITY

AG 9INE is located in the heart of Dubai Residence Complex - Dubai Land, a vibrant Master-Planned community in Dubai offering a lively and active lifestyle for youthful families including sports, shopping & other entertaining activities.

It is located along the bourgeoning "Sheikh Mohammed bin Zayed Road" corridor, primed to take advantage of the increased focus on investment in the area, and just minutes away from Dubai Outlet Mall to the expanding Al Maktoum International Airport and the site of Expo 2020.





### FIRST FLOO