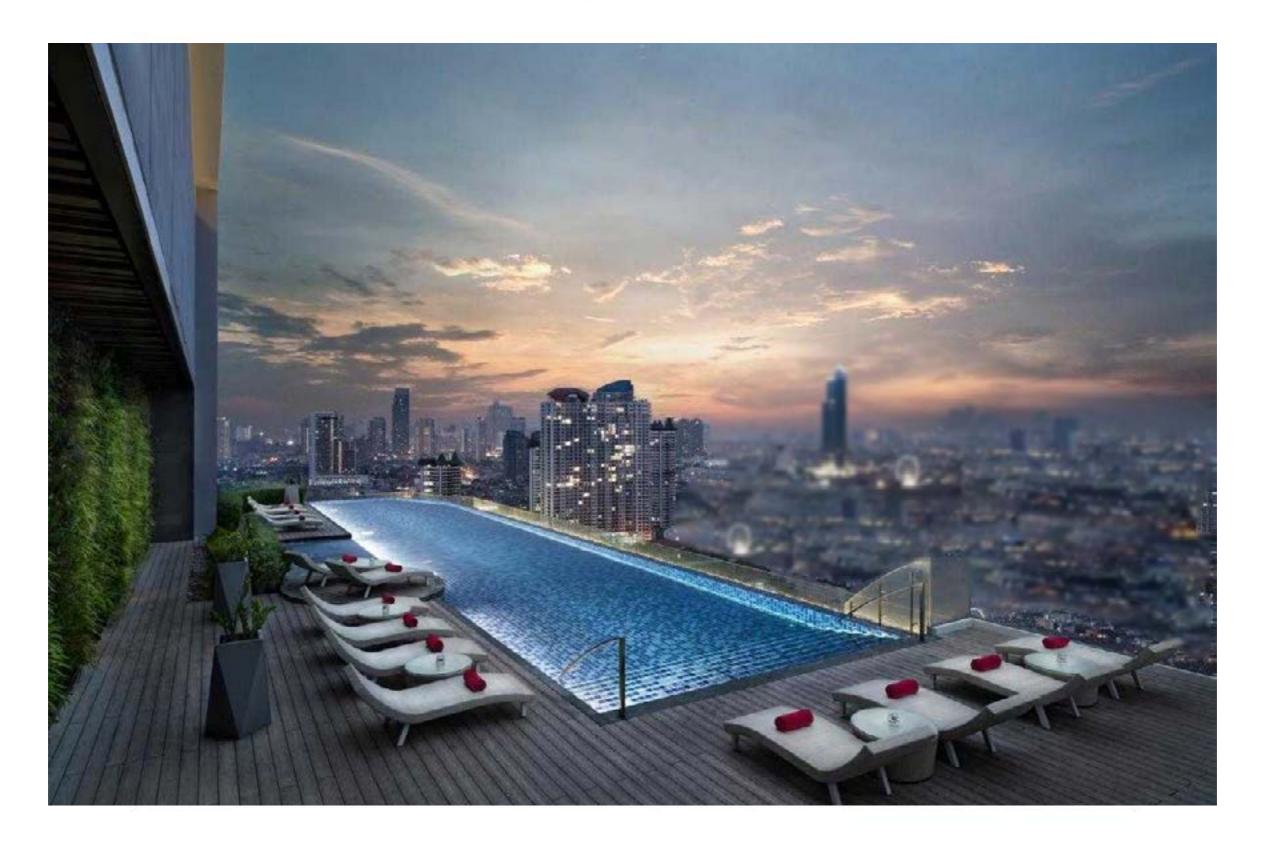

Equipped with amenities like smart home, a pool, gym, cabana, barbeque area, meditation, kids pool and walking track.

AG 9INE caters to the need of all members of the family with highly proficient management, where residents are assured of 24/7 support and security.