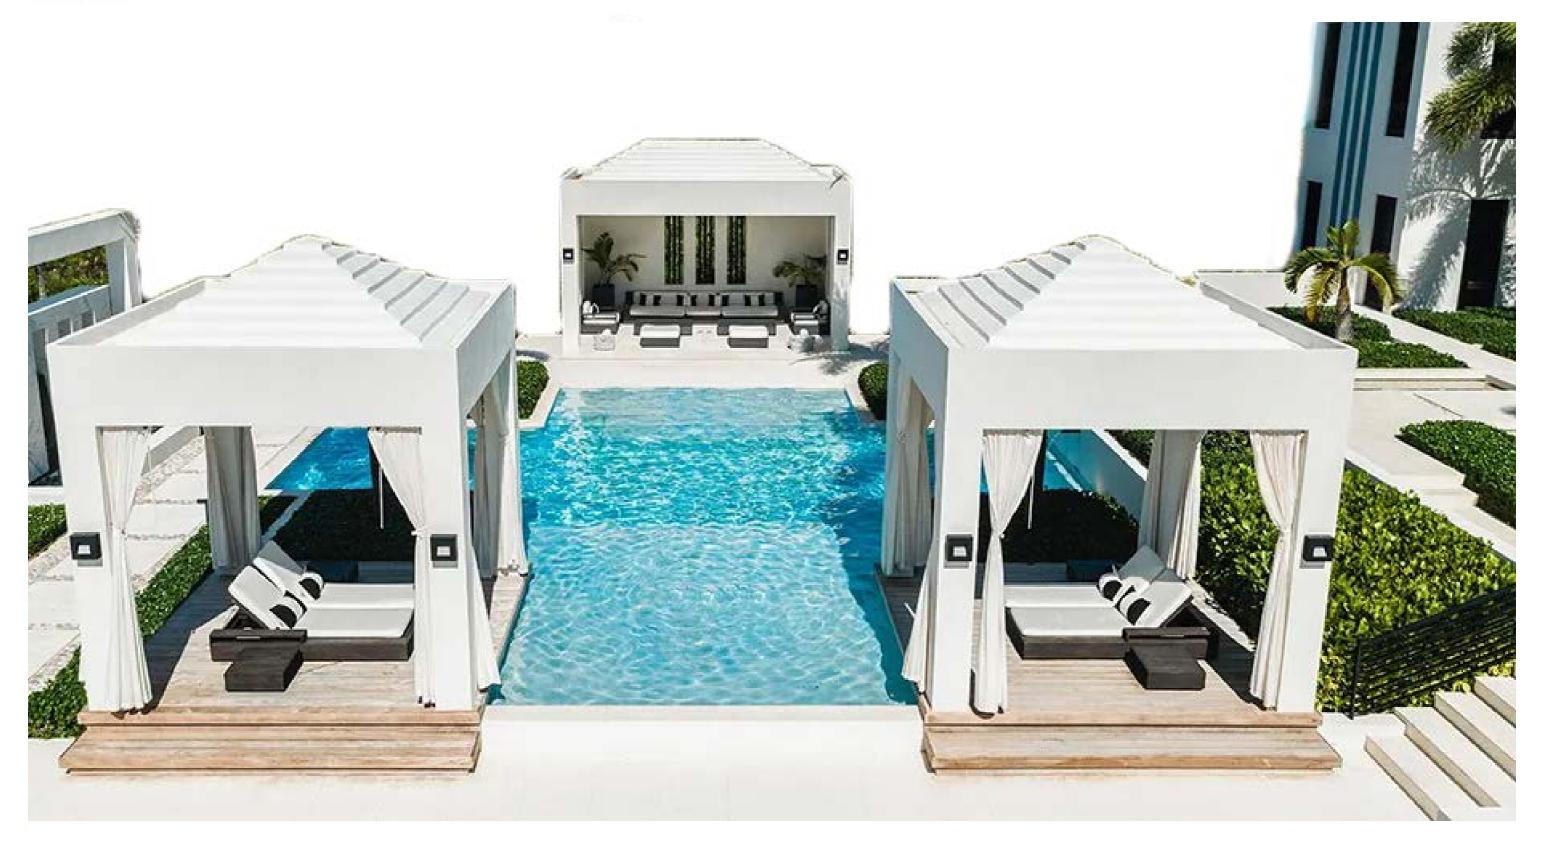

Equipped with amenities like smart home, a pool, gym, cabana, barbeque area, meditation, kids pool and walking track.

AG 9INE caters to the need of all members of the family with highly proficient management, where residents are assured of 24/7 support and security.