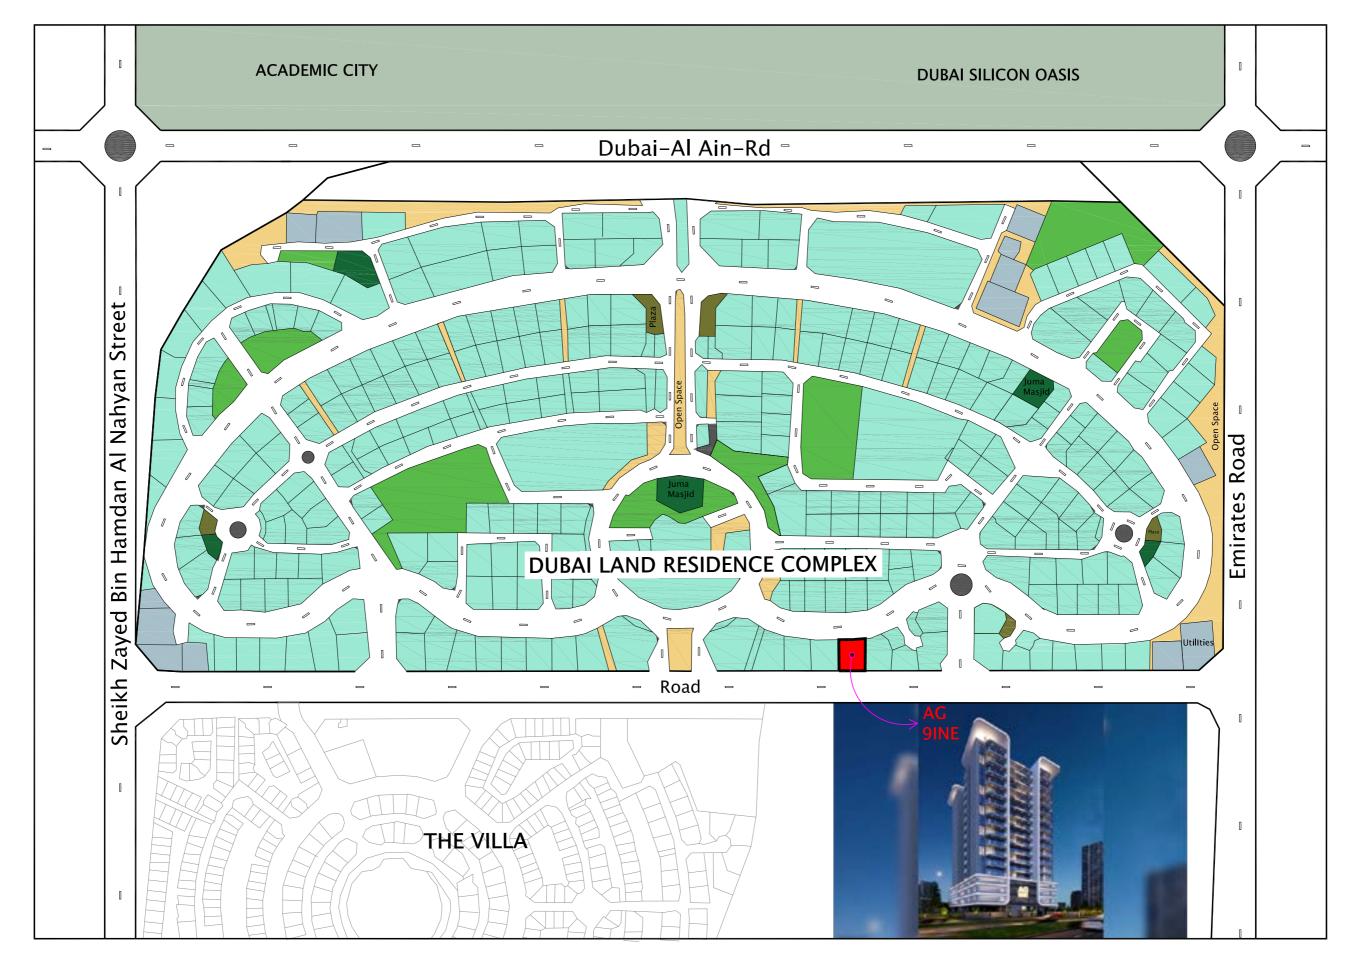

Set in the heart of Residence Complex - Dubai Land,

AG 9INE introduces a whole new concept in private residences with B + G + 3P + 13 floors of stunning accommodation, this iconic new landmark development presents an exciting and unique investment opportunity for you.

## EXCITING COMMUNITY

AG 9INE is located in the heart of Dubai Residence Complex - Dubai Land, a vibrant Master-Planned community in Dubai offering a lively and active lifestyle for youthful families including sports, shopping & other entertaining activities.

It is located along the bourgeoning "Sheikh Mohammed bin Zayed Road" corridor, primed to take advantage of the increased focus on investment in the area, and just minutes away from Dubai Outlet Mall to the expanding Al Maktoum International Airport and the site of Expo 2020.