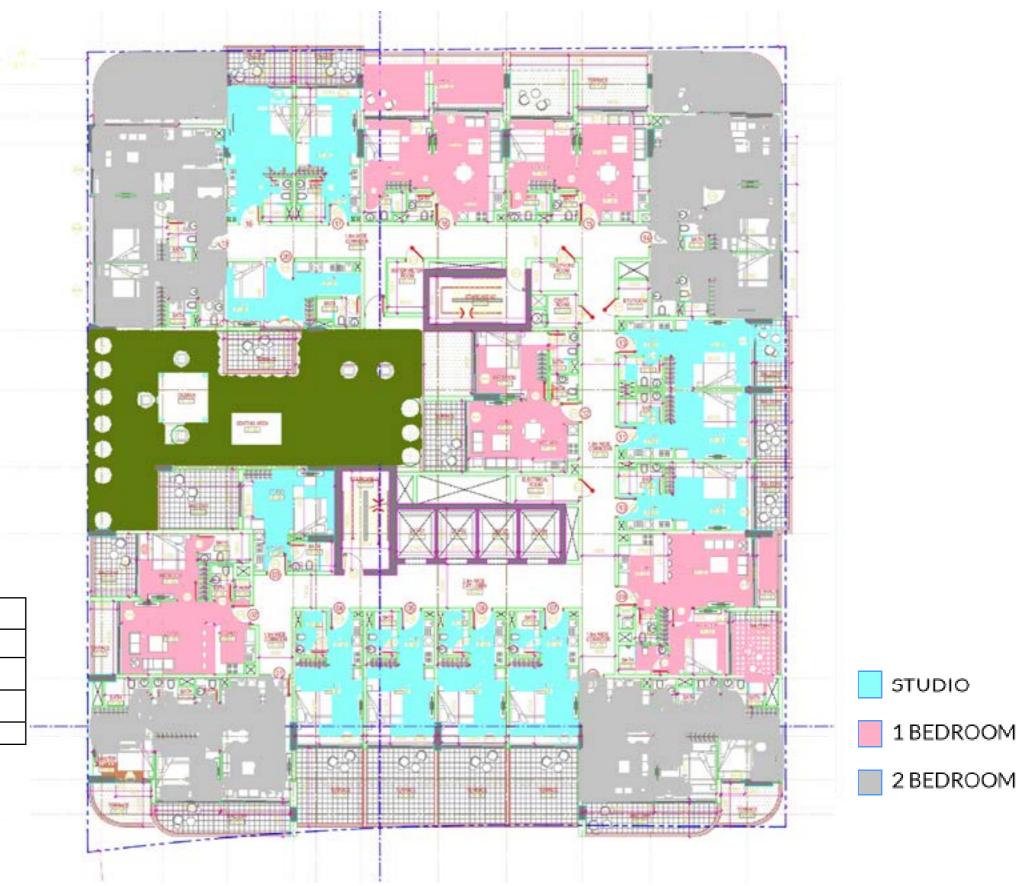

### FIRST FLOOR LAYOUT

| S.NO  | APARTMENT | NOS |   |
|-------|-----------|-----|---|
| 1     | STUDIO    | 11  |   |
| 2     | 1BHK      | 05  |   |
| 3     | 2ВНК      | 04  |   |
| TOTAL |           | 20  | 1 |