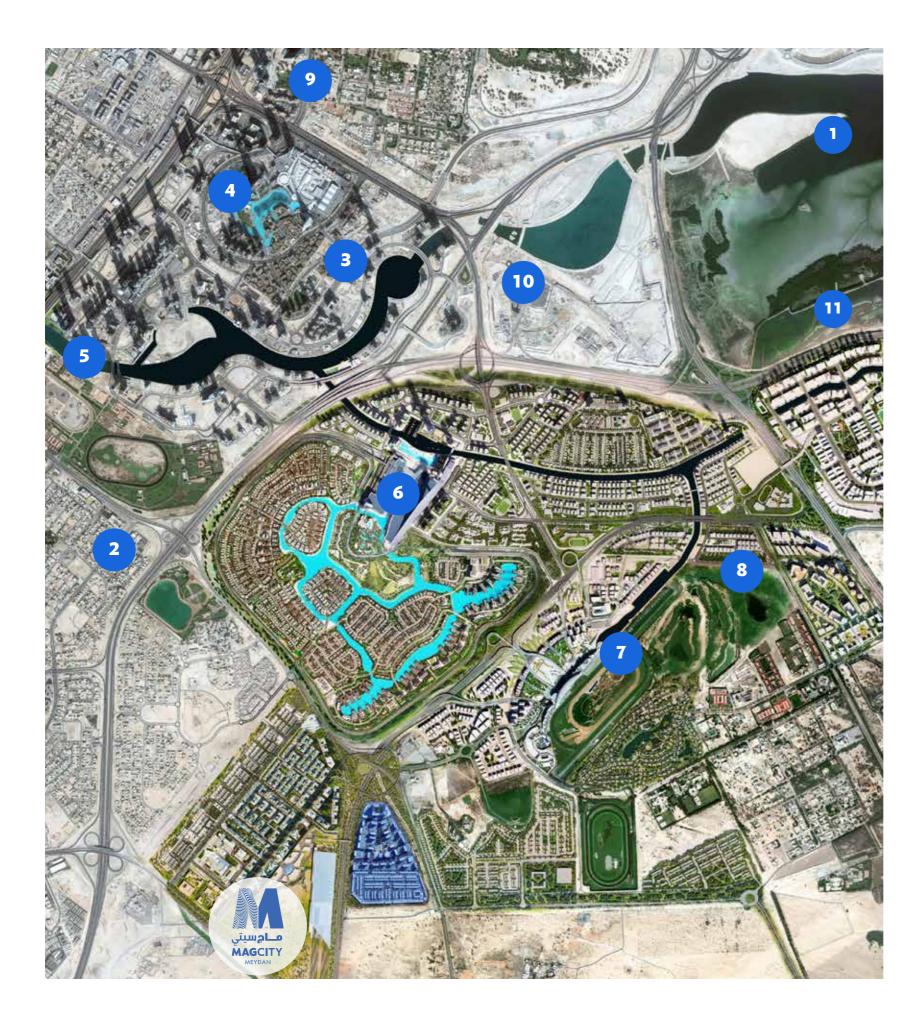

- 1. MAG Creek
- 2. MAG Warehouses
- 3. MAG 318
- 4. Burj Khalifa
- 5. Dubai Water Canal
- 6. Meydan One Mall
- 7. Meydan Grandstand
- 8. Meydan Golf Course
- 9. DIFC/ EFT by MAG
- 10. Dubai Design District
- 11. Dubai Sanctuary