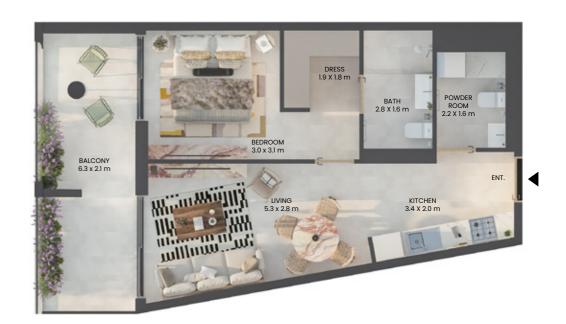

# 1 BEDROOM

TYPICAL UNIT TYPE 01

UNIT 07

# 1 BEDROOM

TYPICAL UNIT TYPE 02

TOTAL AREA

723.55 SQ.FT. 67.22 SQ.M.

TOTAL INTERNAL AREA

552.73 SQ.FT. 51.35 SQ.M.

TOTAL EXTERNAL AREA

170.82 SQ.FT. 15.87 SQ.M.

FLOOR PLATE

TOTAL AREA

846.90 SQ.FT. 78.68 SQ.M.

TOTAL INTERNAL AREA

717.63 SQ.FT. 66.67 SQ.M.

TOTAL EXTERNAL AREA

129.27 SQ.FT. 12.01 SQ.M.