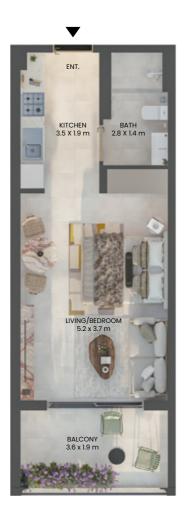

# **STUDIO**

TYPICAL UNIT TYPE 01

TOTAL AREA

453.70 SQ.FT. 42.15 SQ.M.

TOTAL INTERNAL AREA

365.87 SQ.FT. 33.99 SQ.M.

TOTAL EXTERNAL AREA

87.83 SQ.FT. 8.16 SQ.M.

### FLOOR PLATE