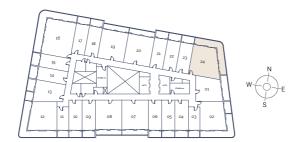

# 2 BEDROOM

TYPICAL UNIT TYPE 02

TOTAL AREA

1182.52 SQ.FT. 109.86 SQ.M.

TOTAL INTERNAL AREA

719.46 SQ.FT. 66.84 SQ.M.

TOTAL EXTERNAL AREA

463.06 SQ.FT. 43.02 SQ.M.