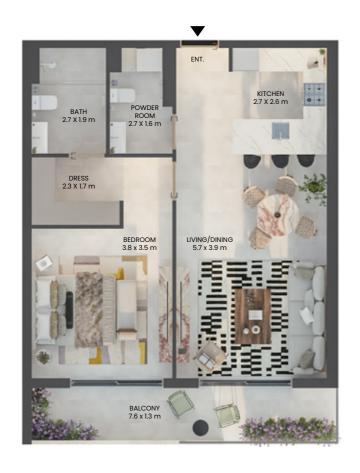

# 2 BEDROOM

TYPICAL UNIT TYPE 01

TOTAL AREA FLOOR PLATE

1100.72 SQ.FT. 102.26 SQ.M.

TOTAL INTERNAL AREA

685.88 SQ.FT. 63.72 SQ.M.

TOTAL EXTERNAL AREA

414.84 SQ.FT. 38.54 SQ.M.

### UNIT 12