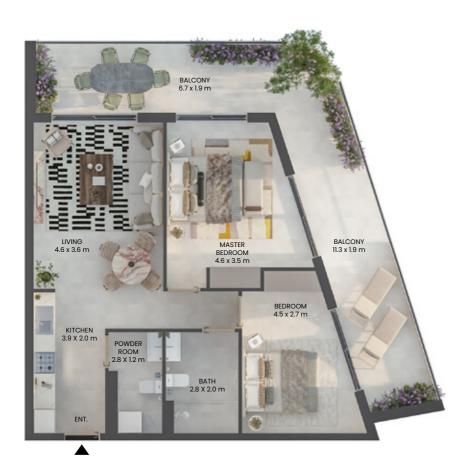

# 2 BEDROOM

TYPICAL UNIT TYPE 02

TOTAL AREA

1182.52 SQ.FT. 109.86 SQ.M.

TOTAL INTERNAL AREA

719.46 SQ.FT. 66.84 SQ.M.

TOTAL EXTERNAL AREA

463.06 SQ.FT. 43.02 SQ.M.