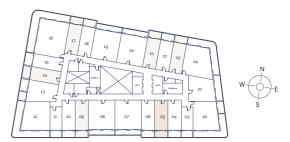

# FLOOR PLANS

# **STUDIO**

TYPICAL UNIT TYPE 01



TOTAL AREA

453.70 SQ.FT. 42.15 SQ.M.

TOTAL INTERNAL AREA

365.87 SQ.FT. 33.99 SQ.M.

TOTAL EXTERNAL AREA

87.83 SQ.FT. 8.16 SQ.M.

### FLOOR PLATE



# STUDIO

TYPICAL UNIT TYPE 02



### TOTAL AREA

454.02 SQ.FT. 42.18 SQ.M.

### TOTAL INTERNAL AREA

366.30 SQ.FT. 34.03 SQ.M.

### TOTAL EXTERNAL AREA

87.73 SQ.FT. 8.15 SQ.M.



# **STUDIO**

TYPICAL UNIT TYPE 03



UNIT 11

# **STUDIO**

TYPICAL UNIT TYPE 04



TOTAL AREA

353.59 SQ.FT. 32.85 SQ.M.

TOTAL INTERNAL AREA

269.10 SQ.FT. 25 SQ.M.

TOTAL EXTERNAL AREA

84.50 SQ.FT. 7.85 SQ.M.

FLOOR PLATE



TOTAL AREA

353.59 SQ.FT. 32.85 SQ.M.

TOTAL INTERNAL AREA

269.10 SQ.FT. 25 SQ.M.

TOTAL EXTERNAL AREA

84.50 SQ.FT. 7.85 SQ.M.



# 1 BEDROOM

TYPICAL UNIT TYPE 01



UNIT 07

# 1 BEDROOM

TYPICAL UNIT TYPE 02



TOTAL AREA

723.55 SQ.FT. 67.22 SQ.M.

TOTAL INTERNAL AREA

552.73 SQ.FT. 51.35 SQ.M.

TOTAL EXTERNAL AREA

170.82 SQ.FT. 15.87 SQ.M.

FLOOR PLATE



TOTAL AREA

846.90 SQ.FT. 78.68 SQ.M.

TOTAL INTERNAL AREA

717.63 SQ.FT. 66.67 SQ.M.

TOTAL EXTERNAL AREA

129.27 SQ.FT. 12.01 SQ.M.



# 1 BEDROOM

TYPICAL UNIT TYPE 03



UNIT 13

# 1 BEDROOM

TYPICAL