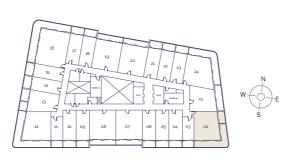

L INTERNAL AREA

552.73 SQ.FT. 51.35 SQ.M.

TOTAL EXTERNAL AREA

170.82 SQ.FT. 15.87 SQ.M.

FLOOR PLATE



TOTAL AREA

846.90 SQ.FT. 78.68 SQ.M.

TOTAL INTERNAL AREA

717.63 SQ.FT. 66.67 SQ.M.

TOTAL EXTERNAL AREA

129.27 SQ.FT. 12.01 SQ.M.



# 1 BEDROOM

TYPICAL UNIT TYPE 03



UNIT 13

# 1 BEDROOM

TYPICAL UNIT TYPE 04



TOTAL AREA

846.15 SQ.FT. 78.61 SQ.M.

TOTAL INTERNAL AREA

716.88 SQ.FT. 66.60 SQ.M.

TOTAL EXTERNAL AREA

129.27 SQ.FT. 12.01 SQ.M.

FLOOR PLATE



TOTAL AREA

699.12 SQ.FT. 64.95 SQ.M.

TOTAL INTERNAL AREA

532.06 SQ.FT. 49.43 SQ.M.

TOTAL EXTERNAL AREA

167.06 SQ.FT. 15.52 SQ.M.



# 2 BEDROOM

TYPICAL UNIT TYPE 01



TOTAL AREA FLOOR PLATE

1100.72 SQ.FT. 102.26 SQ.M.

TOTAL INTERNAL AREA

685.88 SQ.FT. 63.72 SQ.M.

TOTAL EXTERNAL AREA

414.84 SQ.FT. 38.54 SQ.M.



### UNIT 12

# 2 BEDROOM

TYPICAL UNIT TYPE 02



TOTAL AREA

1182.52 SQ.FT. 109.86 SQ.M.

TOTAL INTERNAL AREA

719.46 SQ.FT. 66.84 SQ.M.

TOTAL EXTERNAL AREA

463.06 SQ.FT. 43.02 SQ.M.





# 2 BEDROOM

TYPICAL UNIT TYPE 03



**UNIT 16** 

# 3 BEDROOM

TYPICAL UNIT TYPE 01



TOTAL AREA

1131.50 SQ.FT. 105.12 SQ.M.

TOTAL INTERNAL AREA

765.42 SQ.FT. 71.11 SQ.M.

TOTAL EXTERNAL AREA

366.08 SQ.FT. 34.01 SQ.M.

FLOOR PLATE



TOTAL AREA

1527.18 SQ.FT. 141.88 SQ.M.

TOTAL INTERNAL AREA

1005.56 SQ.FT. 93.42 SQ.M.

TOTAL EXTERNAL AREA

521.62 SQ.FT. 48.46 SQ.M.