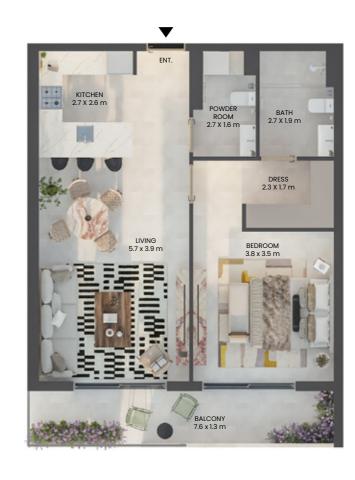

# 1 BEDROOM

TYPICAL UNIT TYPE 02

TOTAL AREA

723.55 SQ.FT. 67.22 SQ.M.

TOTAL INTERNAL AREA

552.73 SQ.FT. 51.35 SQ.M.

TOTAL EXTERNAL AREA

170.82 SQ.FT. 15.87 SQ.M.