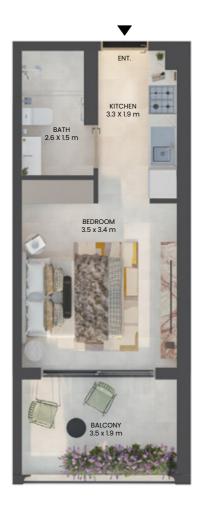

# **STUDIO**

TYPICAL UNIT TYPE 01

TOTAL AREA

453.70 SQ.FT. 42.15 SQ.M.

TOTAL INTERNAL AREA

365.87 SQ.FT. 33.99 SQ.M.

TOTAL EXTERNAL AREA

87.83 SQ.FT. 8.16 SQ.M.

### FLOOR PLATE