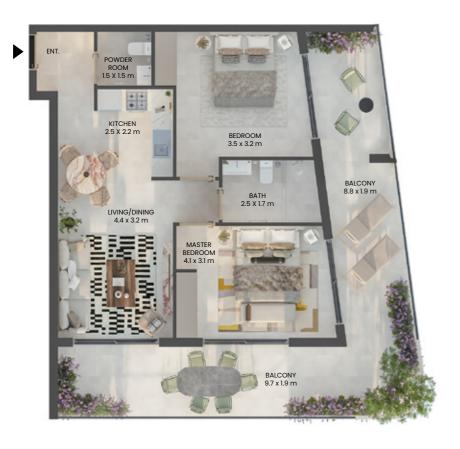

# 2 BEDROOM

TYPICAL UNIT TYPE 02

TOTAL AREA

1182.52 SQ.FT. 109.86 SQ.M.

TOTAL INTERNAL AREA

719.46 SQ.FT. 66.84 SQ.M.

TOTAL EXTERNAL AREA

463.06 SQ.FT. 43.02 SQ.M.