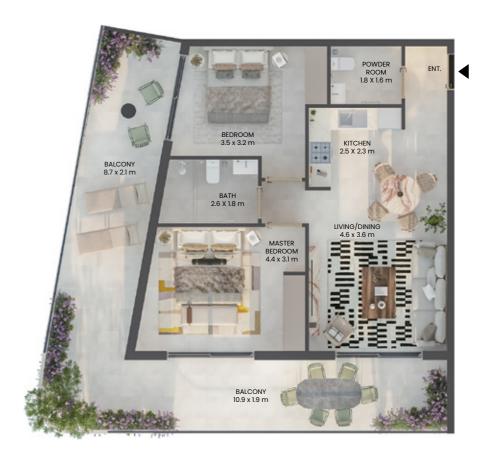

# 2 BEDROOM

TYPICAL UNIT TYPE 02

TOTAL AREA

1182.52 SQ.FT. 109.86 SQ.M.

TOTAL INTERNAL AREA

719.46 SQ.FT. 66.84 SQ.M.

TOTAL EXTERNAL AREA

463.06 SQ.FT. 43.02 SQ.M.