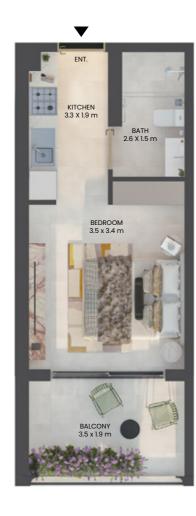

# STUDIO

TYPICAL UNIT TYPE 02

### TOTAL AREA

454.02 SQ.FT. 42.18 SQ.M.

### TOTAL INTERNAL AREA

366.30 SQ.FT. 34.03 SQ.M.

### TOTAL EXTERNAL AREA

87.73 SQ.FT. 8.15 SQ.M.