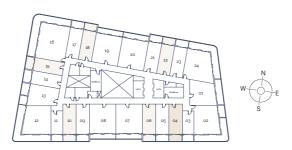

# FLOOR PLANS

# **STUDIO**

TYPICAL UNIT TYPE 01



TOTAL AREA

453.70 SQ.FT. 42.15 SQ.M.

TOTAL INTERNAL AREA

365.87 SQ.FT. 33.99 SQ.M.

TOTAL EXTERNAL AREA

87.83 SQ.FT. 8.16 SQ.M.

### FLOOR PLATE



# STUDIO

TYPICAL UNIT TYPE 02



### TOTAL AREA

454.02 SQ.FT. 42.18 SQ.M.

### TOTAL INTERNAL AREA

366.30 SQ.FT. 34.03 SQ.M.

### TOTAL EXTERNAL AREA

87.73 SQ.FT. 8.15 SQ.M.



# **STUDIO**

TYPICAL UNIT TYPE 03



UNIT 11

# **STUDIO**

TYPICAL UNIT TYPE 04



TOTAL AREA

353.59 SQ.FT. 32.85 SQ.M.

TOTAL INTERNAL AREA

269.10 SQ.FT. 25 SQ.M.

TOTAL EXTERNAL AREA

84.50 SQ.FT. 7.85 SQ.M.

FLOOR PLATE



TOTAL AREA

353.59 SQ.FT. 32.85 SQ.M.

TOTAL INTERNAL AREA

269.10 SQ.FT. 25 SQ.M.

TOTAL EXTERNAL AREA

84.50 SQ.FT. 7.85 SQ.M.



# 1 BEDROOM

TYPICAL UNIT TYPE 01



UNIT 07

# 1 BEDROOM

TYPICAL UNIT TYPE 02



TOTAL AREA

723.55 SQ.FT. 67.22 SQ.M.

TOTAL INTERNAL AREA

552.73 SQ.FT. 51.35 SQ.M.

TOTAL EXTERNAL AREA

170.82 SQ.FT. 15.87 SQ.M.

FLOOR PLATE



TOTAL AREA

846.90 SQ.