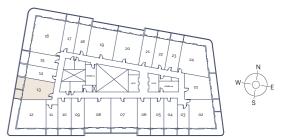

FT. 25 SQ.M.

TOTAL EXTERNAL AREA

84.50 SQ.FT. 7.85 SQ.M.



# 1 BEDROOM

TYPICAL UNIT TYPE 01



UNIT 07

# 1 BEDROOM

TYPICAL UNIT TYPE 02



TOTAL AREA

723.55 SQ.FT. 67.22 SQ.M.

TOTAL INTERNAL AREA

552.73 SQ.FT. 51.35 SQ.M.

TOTAL EXTERNAL AREA

170.82 SQ.FT. 15.87 SQ.M.

FLOOR PLATE



TOTAL AREA

846.90 SQ.FT. 78.68 SQ.M.

TOTAL INTERNAL AREA

717.63 SQ.FT. 66.67 SQ.M.

TOTAL EXTERNAL AREA

129.27 SQ.FT. 12.01 SQ.M.



# 1 BEDROOM

TYPICAL UNIT TYPE 03



UNIT 13

# 1 BEDROOM

TYPICAL UNIT TYPE 04



TOTAL AREA

846.15 SQ.FT. 78.61 SQ.M.

TOTAL INTERNAL AREA

716.88 SQ.FT. 66.60 SQ.M.

TOTAL EXTERNAL AREA

129.27 SQ.FT. 12.01 SQ.M.

FLOOR PLATE



TOTAL AREA

699.12 SQ.FT. 64.95 SQ.M.

TOTAL INTERNAL AREA

532.06 SQ.FT. 49.43 SQ.M.

TOTAL EXTERNAL AREA

167.06 SQ.FT. 15.52 SQ.M.



# 2 BEDROOM

TYPICAL UNIT TYPE 01



TOTAL AREA FLOOR PLATE

1100.72 SQ.FT. 102.26 SQ.M.

TOTAL INTERNAL AREA

685.88 SQ.FT. 63.72 SQ.M.

TOTAL EXTERNAL AREA

414.84 SQ.FT. 38.54 SQ.M.



### UNIT 12

# 2 BEDROOM

TYPICAL UNIT TYPE 02



TOTAL AREA

1182.52 SQ.FT. 109.86 SQ.M.

TOTAL INTERNAL AREA

719.46 SQ.FT. 66.84 SQ.M.

TOTAL EXTERNAL AREA

463.06 SQ.FT. 43.02 SQ.M.





# 2 BEDROOM

TYPICAL UNIT TYPE 03



**UNIT 16** 

# 3 BEDROOM

TYPICAL UNIT TYPE 01



TOTAL AREA

1131.50 SQ.FT. 105.12 SQ.M.

TOTAL INTERNAL AREA

765.42 SQ.FT. 71.11 SQ.M.

TOTAL EXTERNAL AREA

366.08 SQ.FT. 34.01 SQ.M.

FLOOR PLATE



TOTAL AREA

1527.18 SQ.FT. 141.88 SQ.M.

TOTAL INTERNAL AREA

1005.56 SQ.FT. 93.42 SQ.M.

TOTAL EXTERNAL AREA

521.62 SQ.FT. 48.46 SQ.M.