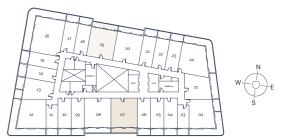

.FT. 34.03 SQ.M.

### TOTAL EXTERNAL AREA

87.73 SQ.FT. 8.15 SQ.M.



# **STUDIO**

TYPICAL UNIT TYPE 03



UNIT 11

# **STUDIO**

TYPICAL UNIT TYPE 04



TOTAL AREA

353.59 SQ.FT. 32.85 SQ.M.

TOTAL INTERNAL AREA

269.10 SQ.FT. 25 SQ.M.

TOTAL EXTERNAL AREA

84.50 SQ.FT. 7.85 SQ.M.

FLOOR PLATE



TOTAL AREA

353.59 SQ.FT. 32.85 SQ.M.

TOTAL INTERNAL AREA

269.10 SQ.FT. 25 SQ.M.

TOTAL EXTERNAL AREA

84.50 SQ.FT. 7.85 SQ.M.



# 1 BEDROOM

TYPICAL UNIT TYPE 01



UNIT 07

# 1 BEDROOM

TYPICAL UNIT TYPE 02



TOTAL AREA

723.55 SQ.FT. 67.22 SQ.M.

TOTAL INTERNAL AREA

552.73 SQ.FT. 51.35 SQ.M.

TOTAL EXTERNAL AREA

170.82 SQ.FT. 15.87 SQ.M.

FLOOR PLATE



TOTAL AREA

846.90 SQ.FT. 78.68 SQ.M.

TOTAL INTERNAL AREA

717.63 SQ.FT. 66.67 SQ.M.

TOTAL EXTERNAL AREA

129.27 SQ.FT. 12.01 SQ.M.



# 1 BEDROOM

TYPICAL UNIT TYPE 03



UNIT 13

# 1 BEDROOM

TYPICAL UNIT TYPE 04



TOTAL AREA

846.15 SQ.FT. 78.61 SQ.M.

TOTAL INTERNAL AREA

716.88 SQ.FT. 66.60 SQ.M.

TOTAL EXTERNAL AREA

129.27 SQ.FT. 12.01 SQ.M.

FLOOR PLATE



TOTAL AREA

699.12 SQ.FT. 64.95 SQ.M.

TOTAL INTERNAL AREA

532.06 SQ.FT. 49.43 SQ.M.

TOTAL EXTERNAL AREA

167.06 SQ.FT. 15.52 SQ.M.



# 2 BEDROOM

TYPICAL UNIT TYPE 01



TOTAL AREA FLOOR PLATE

1100.72 SQ.FT. 102.26 SQ.M.

TOTAL INTERNAL AREA

685.88 SQ.FT. 63.72 SQ.M.

TOTAL EXTERNAL AREA

414.84 SQ.FT. 38.54 SQ.M.



### UNIT 12

# 2 BEDROOM

TYPICAL UNIT TYPE 02



TOTAL AREA

1182.52 SQ.FT. 109.86 SQ.M.

TOTAL INTERNAL AREA

719.46 SQ.FT. 66.84 SQ.M.

TOTAL EXTERNAL AREA

463.06 SQ.FT. 43.02 SQ.M.





# 2 BEDROOM

TYPICAL UNIT TYPE 03



**UNIT 16**