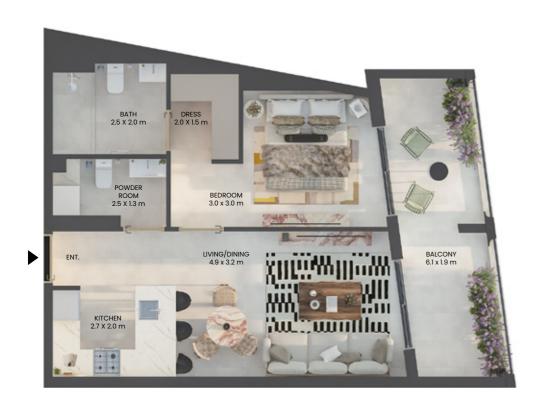

# 2 BEDROOM

TYPICAL UNIT TYPE 02

TOTAL AREA

1182.52 SQ.FT. 109.86 SQ.M.

TOTAL INTERNAL AREA

719.46 SQ.FT. 66.84 SQ.M.

TOTAL EXTERNAL AREA

463.06 SQ.FT. 43.02 SQ.M.