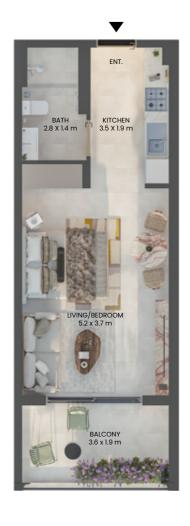

# STUDIO

TYPICAL UNIT TYPE 02

### TOTAL AREA

454.02 SQ.FT. 42.18 SQ.M.

### TOTAL INTERNAL AREA

366.30 SQ.FT. 34.03 SQ.M.

### TOTAL EXTERNAL AREA

87.73 SQ.FT. 8.15 SQ.M.