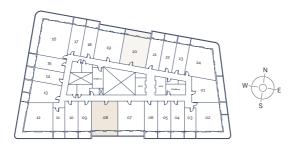

Q.M.

TOTAL EXTERNAL AREA

84.50 SQ.FT. 7.85 SQ.M.

FLOOR PLATE



TOTAL AREA

353.59 SQ.FT. 32.85 SQ.M.

TOTAL INTERNAL AREA

269.10 SQ.FT. 25 SQ.M.

TOTAL EXTERNAL AREA

84.50 SQ.FT. 7.85 SQ.M.



# 1 BEDROOM

TYPICAL UNIT TYPE 01



UNIT 07

# 1 BEDROOM

TYPICAL UNIT TYPE 02



TOTAL AREA

723.55 SQ.FT. 67.22 SQ.M.

TOTAL INTERNAL AREA

552.73 SQ.FT. 51.35 SQ.M.

TOTAL EXTERNAL AREA

170.82 SQ.FT. 15.87 SQ.M.

FLOOR PLATE



TOTAL AREA

846.90 SQ.FT. 78.68 SQ.M.

TOTAL INTERNAL AREA

717.63 SQ.FT. 66.67 SQ.M.

TOTAL EXTERNAL AREA

129.27 SQ.FT. 12.01 SQ.M.



# 1 BEDROOM

TYPICAL UNIT TYPE 03



UNIT 13

# 1 BEDROOM

TYPICAL UNIT TYPE 04



TOTAL AREA

846.15 SQ.FT. 78.61 SQ.M.

TOTAL INTERNAL AREA

716.88 SQ.FT. 66.60 SQ.M.

TOTAL EXTERNAL AREA

129.27 SQ.FT. 12.01 SQ.M.

FLOOR PLATE



TOTAL AREA

699.12 SQ.FT. 64.95 SQ.M.

TOTAL INTERNAL AREA

532.06 SQ.FT. 49.43 SQ.M.

TOTAL EXTERNAL AREA

167.06 SQ.FT. 15.52 SQ.M.



# 2 BEDROOM

TYPICAL UNIT TYPE 01



TOTAL AREA FLOOR PLATE

1100.72 SQ.FT. 102.26 SQ.M.

TOTAL INTERNAL AREA

685.88 SQ.FT. 63.72 SQ.M.

TOTAL EXTERNAL AREA

414.84 SQ.FT. 38.54 SQ.M.



### UNIT 12

# 2 BEDROOM

TYPICAL UNIT TYPE 02



TOTAL AREA

1182.52 SQ.FT. 109.86 SQ.M.

TOTAL INTERNAL AREA

719.46 SQ.FT. 66.84 SQ.M.

TOTAL EXTERNAL AREA

463.06 SQ.FT. 43.02 SQ.M.





# 2 BEDROOM

TYPICAL UNIT TYPE 03



**UNIT 16** 

# 3 BEDROOM

TYPICAL UNIT TYPE 01



TOTAL AREA

1131.50 SQ.FT. 105.12 SQ.M.

TOTAL INTERNAL AREA

765.42 SQ.FT. 71.11 SQ.M.

TOTAL EXTERNAL AREA

366.08 SQ.FT. 34.01 SQ.M.

FLOOR PLATE



TOTAL AREA

1527.18 SQ.FT. 141.88 SQ.M.

T