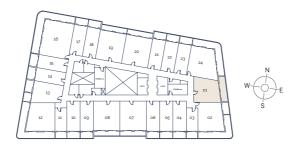

SQ.M.

### FLOOR PLATE



# STUDIO

TYPICAL UNIT TYPE 02



### TOTAL AREA

454.02 SQ.FT. 42.18 SQ.M.

### TOTAL INTERNAL AREA

366.30 SQ.FT. 34.03 SQ.M.

### TOTAL EXTERNAL AREA

87.73 SQ.FT. 8.15 SQ.M.



# **STUDIO**

TYPICAL UNIT TYPE 03



UNIT 11

# **STUDIO**

TYPICAL UNIT TYPE 04



TOTAL AREA

353.59 SQ.FT. 32.85 SQ.M.

TOTAL INTERNAL AREA

269.10 SQ.FT. 25 SQ.M.

TOTAL EXTERNAL AREA

84.50 SQ.FT. 7.85 SQ.M.

FLOOR PLATE



TOTAL AREA

353.59 SQ.FT. 32.85 SQ.M.

TOTAL INTERNAL AREA

269.10 SQ.FT. 25 SQ.M.

TOTAL EXTERNAL AREA

84.50 SQ.FT. 7.85 SQ.M.



# 1 BEDROOM

TYPICAL UNIT TYPE 01



UNIT 07

# 1 BEDROOM

TYPICAL UNIT TYPE 02



TOTAL AREA

723.55 SQ.FT. 67.22 SQ.M.

TOTAL INTERNAL AREA

552.73 SQ.FT. 51.35 SQ.M.

TOTAL EXTERNAL AREA

170.82 SQ.FT. 15.87 SQ.M.

FLOOR PLATE



TOTAL AREA

846.90 SQ.FT. 78.68 SQ.M.

TOTAL INTERNAL AREA

717.63 SQ.FT. 66.67 SQ.M.

TOTAL EXTERNAL AREA

129.27 SQ.FT. 12.01 SQ.M.



# 1 BEDROOM

TYPICAL UNIT TYPE 03



UNIT 13

# 1 BEDROOM

TYPICAL UNIT TYPE 04



TOTAL AREA

846.15 SQ.FT. 78.61 SQ.M.

TOTAL INTERNAL AREA

716.88 SQ.FT. 66.60 SQ.M.

TOTAL EXTERNAL AREA

129.27 SQ.FT. 12.01 SQ.M.

FLOOR PLATE



TOTAL AREA

699.12 SQ.FT. 64.95 SQ.M.

TOTAL INTERNAL AREA

532.06 SQ.FT. 49.43 SQ.M.

TOTAL EXTERNAL AREA

167.06 SQ.FT. 15.52 SQ.M.



# 2 BEDROOM

TYPICAL UNIT TYPE 01



TOTAL AREA FLOOR PLATE

1100.72 SQ.FT. 102.26 SQ.M.

TOTAL INTERNAL AREA

685.88 SQ.FT. 63.72 SQ.M.

TOTAL EXTERNAL AREA

414.84 SQ.FT. 38.54 SQ.M.



### UNIT 12

# 2 BEDROOM

TYPICAL UNIT TYPE 02



TOTAL AREA

1182.52 SQ.FT. 109.86 SQ.M.

TOTAL INTERN