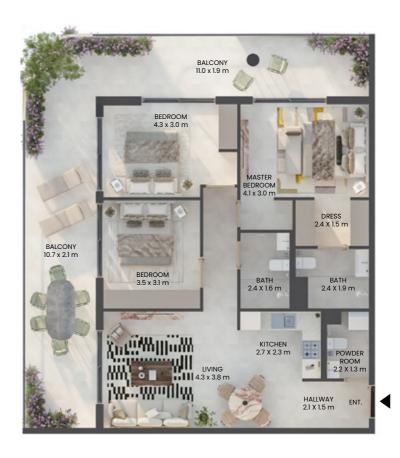

# 3 BEDROOM

TYPICAL UNIT TYPE 01

TOTAL AREA

1131.50 SQ.FT. 105.12 SQ.M.

TOTAL INTERNAL AREA

765.42 SQ.FT. 71.11 SQ.M.

TOTAL EXTERNAL AREA

366.08 SQ.FT. 34.01 SQ.M.

FLOOR PLATE

TOTAL AREA

1527.18 SQ.FT. 141.88 SQ.M.

TOTAL INTERNAL AREA

1005.56 SQ.FT. 93.42 SQ.M.

TOTAL EXTERNAL AREA

521.62 SQ.FT. 48.46 SQ.M.