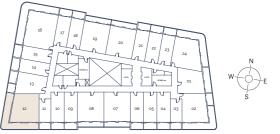

# 1 BEDROOM

TYPICAL UNIT TYPE 01

UNIT 07

# 1 BEDROOM

TYPICAL UNIT TYPE 02

TOTAL AREA

723.55 SQ.FT. 67.22 SQ.M.

TOTAL INTERNAL AREA

552.73 SQ.FT. 51.35 SQ.M.

TOTAL EXTERNAL AREA

170.82 SQ.FT. 15.87 SQ.M.

FLOOR PLATE

TOTAL AREA

846.90 SQ.FT. 78.68 SQ.M.

TOTAL INTERNAL AREA

717.63 SQ.FT. 66.67 SQ.M.

TOTAL EXTERNAL AREA

129.27 SQ.FT. 12.01 SQ.M.