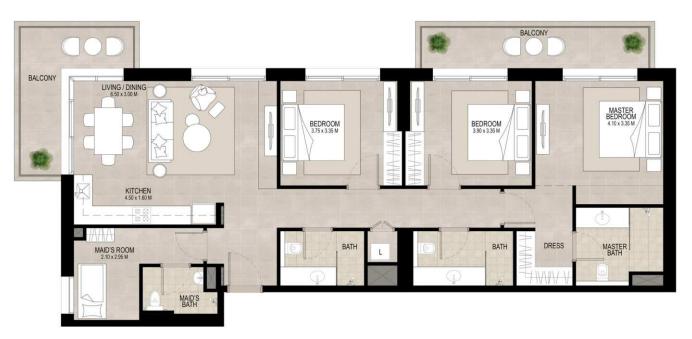

### 3 BEDROOM UNIT TYPE B

#### AREA

 SUITE
 118.84 Sq.m / 1279.18 Sq.ft

 BALCONY
 11.95 Sq.m / 128.63 Sq.ft

 TOTAL BUILT-UP
 130.79 Sq.m / 1407.81 Sq.ft