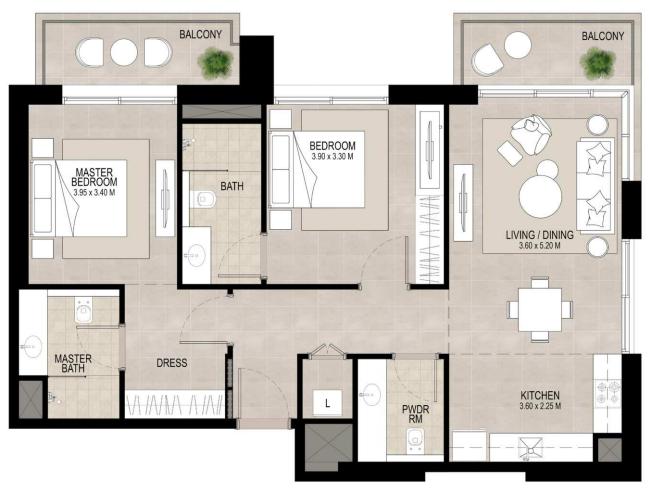

#### 2 BEDROOM UNIT TYPE A

| AREA           | MIN                       | MAX                       |
|----------------|---------------------------|---------------------------|
| SUITE          | 84.31 Sq.m / 907.51 Sq.ft | 84.65 Sq.m / 911.17 Sq.ft |
| BALCONY        | 5.12 Sq.m / 55.11 Sq.ft   | 6.23 Sq.m / 67.06 Sq.ft   |
| TOTAL BUILT-UP | 89.70 Sq.m / 965.52 Sq.ft | 90.86 Sq.m / 978.01 Sq.ft |