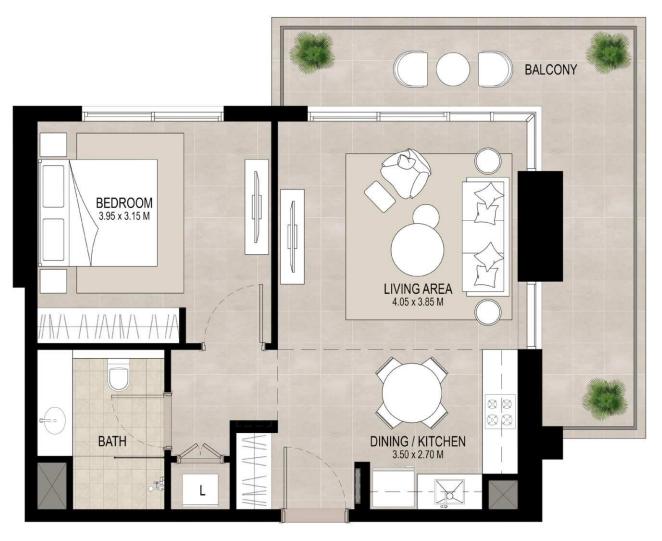

#### **I BEDROOM** UNIT TYPE A

| AREA           |                           |
|----------------|---------------------------|
| SUITE          | 56.31 Sq.m / 606.12 Sq.ft |
| BALCONY        | 17.75 Sq.m / 191.06 Sq.ft |
| TOTAL BUILT-UP | 74.06 Sq.m / 797.18 Sq.ft |