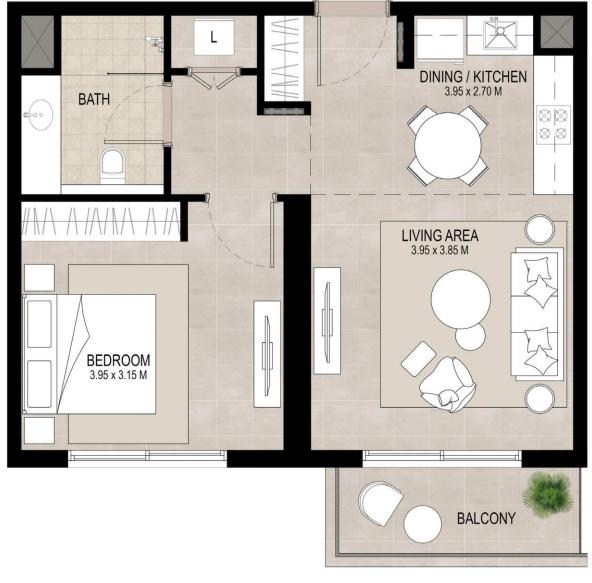

#### I BEDROOM UNIT TYPE B

| AREA           | MIN                       | MAX                       |
|----------------|---------------------------|---------------------------|
| SUITE          | 56.42 Sq.m / 607.30 Sq.ft | 56.42 Sq.m / 607.30 Sq.ft |
| BALCONY        | 5.36 Sq.m / 57.69 Sq.ft   | 5.43 Sq.m / 58.45 Sq.ft   |
| TOTAL BUILT-UP | 61.78 Sq.m / 664.99 Sq.ft | 61.85 Sq.m / 665.75 Sq.ft |