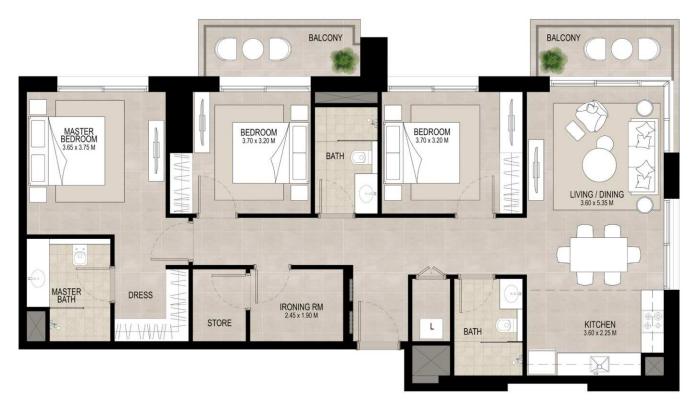

### 3 BEDROOM UNIT TYPE B

#### AREA

 SUITE
 118.84 Sq.m / 1279.18 Sq.ft

 BALCONY
 11.95 Sq.m / 128.63 Sq.ft

 TOTAL BUILT-UP
 130.79 Sq.m / 1407.81 Sq.ft