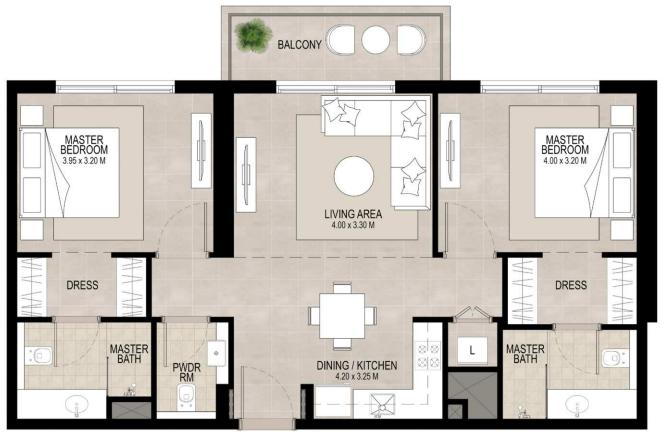

#### 2 BEDROOM UNIT TYPE A

| AREA           | MIN                       | MAX                       |
|----------------|---------------------------|---------------------------|
| SUITE          | 84.31 Sq.m / 907.51 Sq.ft | 84.65 Sq.m / 911.17 Sq.ft |
| BALCONY        | 5.12 Sq.m / 55.11 Sq.ft   | 6.23 Sq.m / 67.06 Sq.ft   |
| TOTAL BUILT-UP | 89.70 Sq.m / 965.52 Sq.ft | 90.86 Sq.m / 978.01 Sq.ft |