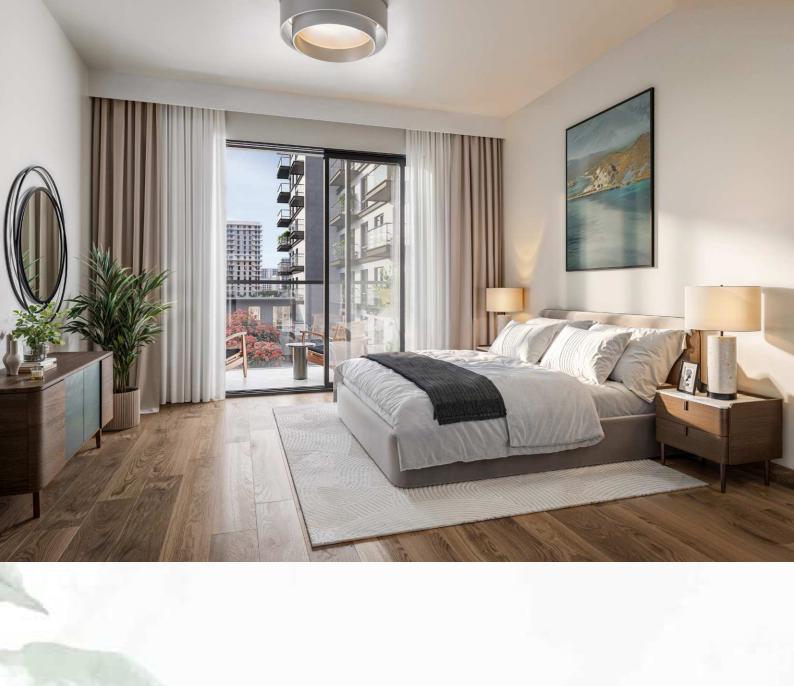

#### **I BEDROOM** UNIT TYPE A

| AREA           |                           |
|----------------|---------------------------|
| SUITE          | 56.31 Sq.m / 606.12 Sq.ft |
| BALCONY        | 17.75 Sq.m / 191.06 Sq.ft |
| TOTAL BUILT-UP | 74.06 Sq.m / 797.18 Sq.ft |