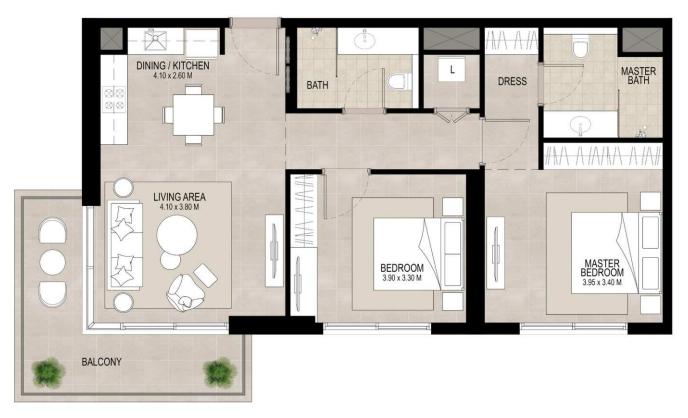

#### I BEDROOM UNIT TYPE B

| AREA           | MIN                       | MAX                       |
|----------------|---------------------------|---------------------------|
| SUITE          | 56.42 Sq.m / 607.30 Sq.ft | 56.42 Sq.m / 607.30 Sq.ft |
| BALCONY        | 5.36 Sq.m / 57.69 Sq.ft   | 5.43 Sq.m / 58.45 Sq.ft   |
| TOTAL BUILT-UP | 61.78 Sq.m / 664.99 Sq.ft | 61.85 Sq.m / 665.75 Sq.ft |