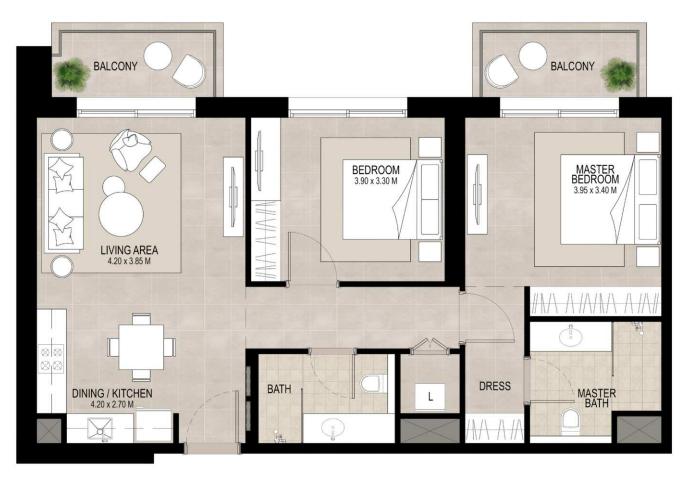

#### 2 BEDROOM UNIT TYPE B

| AREA           | MIN                        | MAX                        |
|----------------|----------------------------|----------------------------|
| SUITE          | 85.27 Sq.m / 917.84 Sq.ft  | 85.27 Sq.m / 917.84 Sq.ft  |
| BALCONY        | 10.69 Sq.m / 115.07 Sq.ft  | 10.69 Sq.m / 115.07 Sq.ft  |
| TOTAL BUILT-UP | 95.94 Sq.m / 1032.69 Sq.ft | 95.96 Sq.m / 1032.90 Sq.ft |