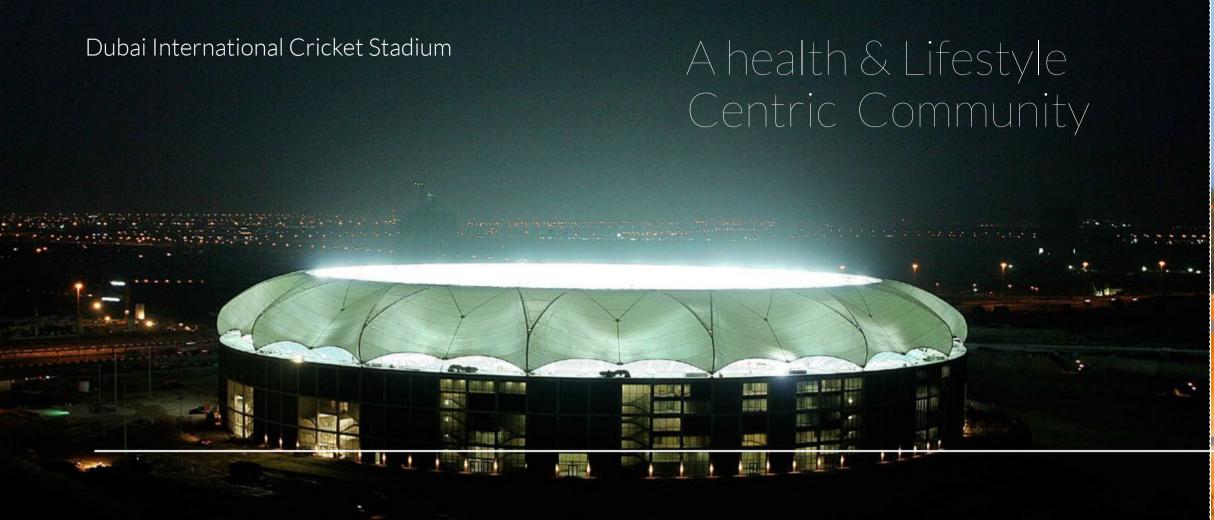

#### SPORTS CITY - A NEW LANDMARK

With its spectacular "Ring of Fire" floodlights, next-generation bowl design that brings spectators closer to the action and ICC, oneday international-sanctioned field, the 25,000seat Dubai International Stadium has become a favorite for teams and spectators alike.

The advanced stadium design includes VIP and WIP sections with indoor box and outdoor terrace seating, a Members Club seating area, press facilities for nearly 100 members of the media, and ample amenities for players, officials and spectators.

In just its first five years, the stadium held more Twenty20 Internationals than anywhere else in the world. Every year, major series are held at the stadium, including recent Pepsi Indian Premier League (IPL) play, Pakistan-South Africa, Pakistan-Sri Lanka Test, Pakistan-Australia series, and auction in the ICC World Twenty20 Qualifier and the ICC Under-19 Cricket World Cup.