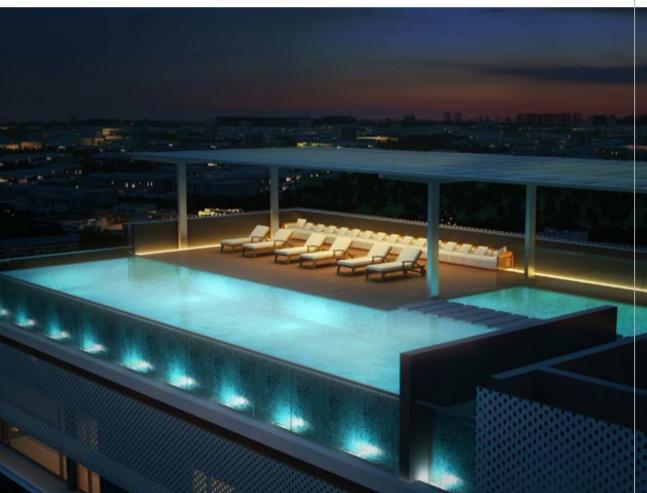

#### **BUILDING AMENITIES**

- Designer lobby
- Rooftop infinity swimming pool
- Barbecue deck
- State of the art Gym
- Steam / sauna
- Reserved parking
- 24 hours security with CCTV & Intercom systems
- Children play area
- Latest Fire Safety System
- Close proximity to retail area & North Point.

## AN ACTIVE & EXCITING LIFESTYLE

ive in for a few laps before work or watch the sun set over the lush Green golf course & the Dubai Skyline. From an ultra-stylish designer lobby to rooftop infinity swimming pool, to something sauna, a hands-on barbecue deck to secure children's play area. The community features everything that redefines ultimate convenience and comfort.