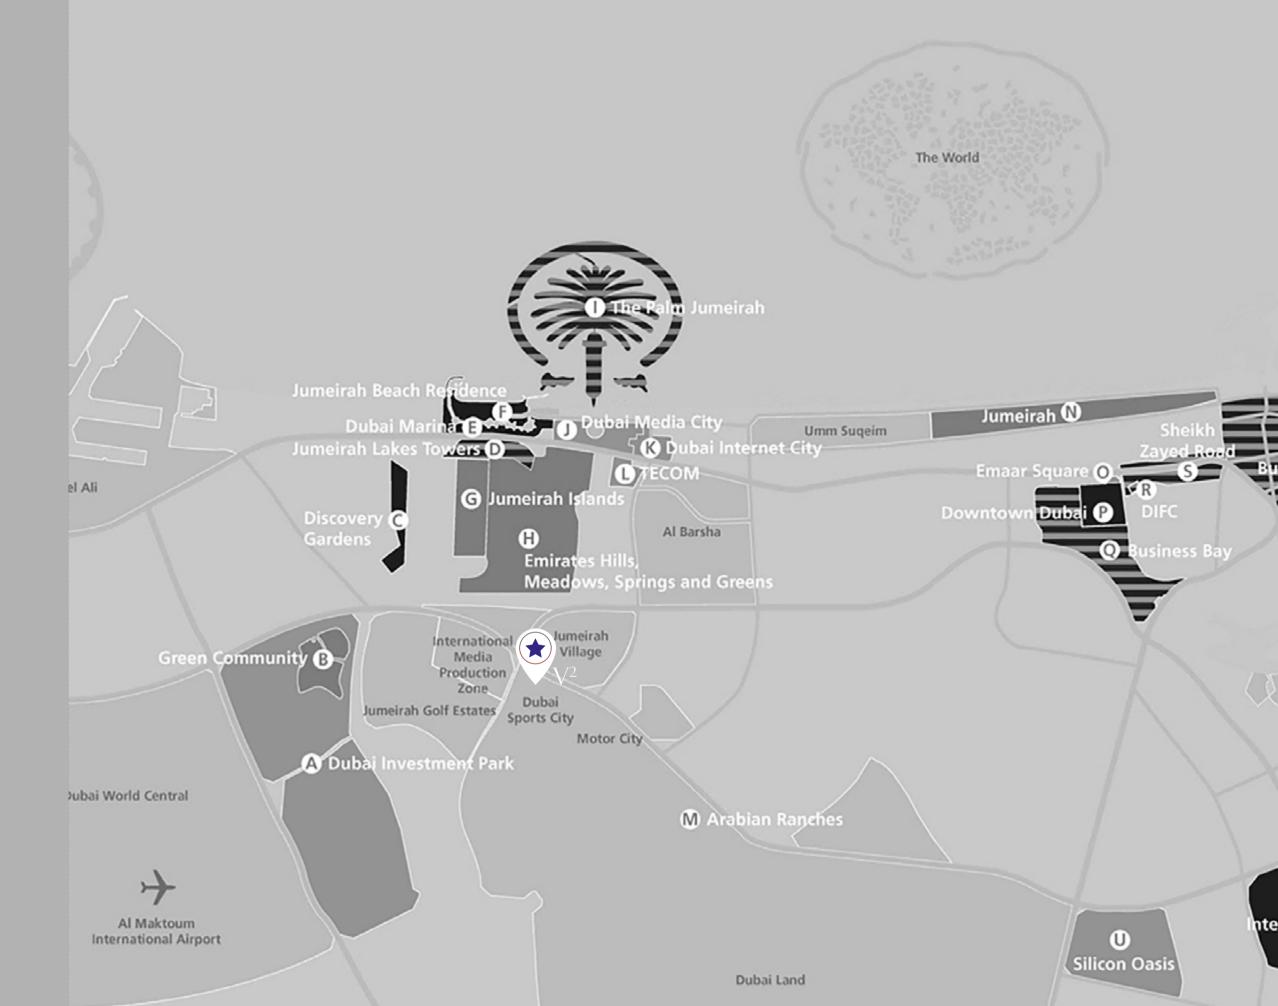

### OUR LOCATION DUBAI SPORTS CITY

Nearest Supermarket

Nearest Mall

Nearest School

Nearest Hospital

Nearest Cinema

Makhtoum airport /Expo site

(15) Min

MALL OF THE

EMIRATES

15Min

Dubai

Marina

20Min

BURJ KHALIFA

Dubai intl airport