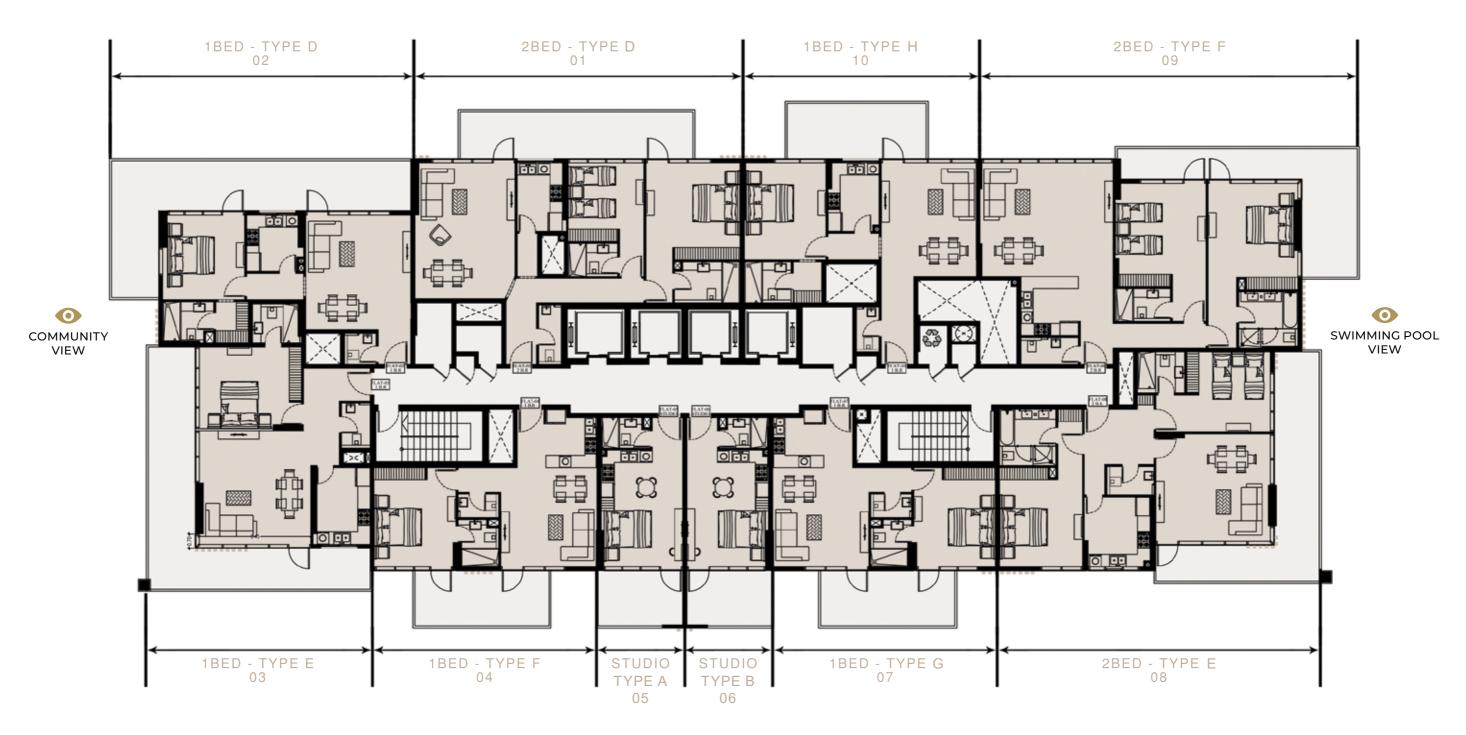

s a serene area to relax and enjoy the outdoors. Sit back and unwind in comfortable seating as you enjoy the fresh air and greenery surrounding you. Our gazebo sitting area provides peace for everyone to enjoy.



## PROJECT FACTS

**PROJECT NAME** 

**DEVELOPER NAME** 

**DEVELOPER REG. NO.** 

**MASTER DEVELOPER** 

LOCATION

DLD PLOT NO.

**DESCRIPTION** 

**ESTIMATED COMPLETION** 

PROJECT REG. NO.

DEANSGATE by ADE

A D E Properties L.L.C

1551

iwan (L.L.C)

Majan, Wadi Al Safa 3, Dubai, UAE

1001

G + P + 10F + R

Q1 2025

2842

# NUMBER OF UNITS AVERAGE SIZE (sq.ft) Studios 14 465 1 BHK 40 928 - 2,710 2 BHK 26 1,584 - 2,380 3 BHK 1 4,112 4 BHK 1 4,700 Retail 5 341 - 1,010

#### APPLAIANCES INCLUDED





ridae

Washing Machine





#### **FIRST FLOOR PLAN**









AL BARARI VIEW



































SHEIKH MOHAMMED BIN ZAYED ROAD VIEW

#### **10TH FLOOR PLAN**





SHEIKH MOHAMMED BIN ZAYED ROAD VIEW