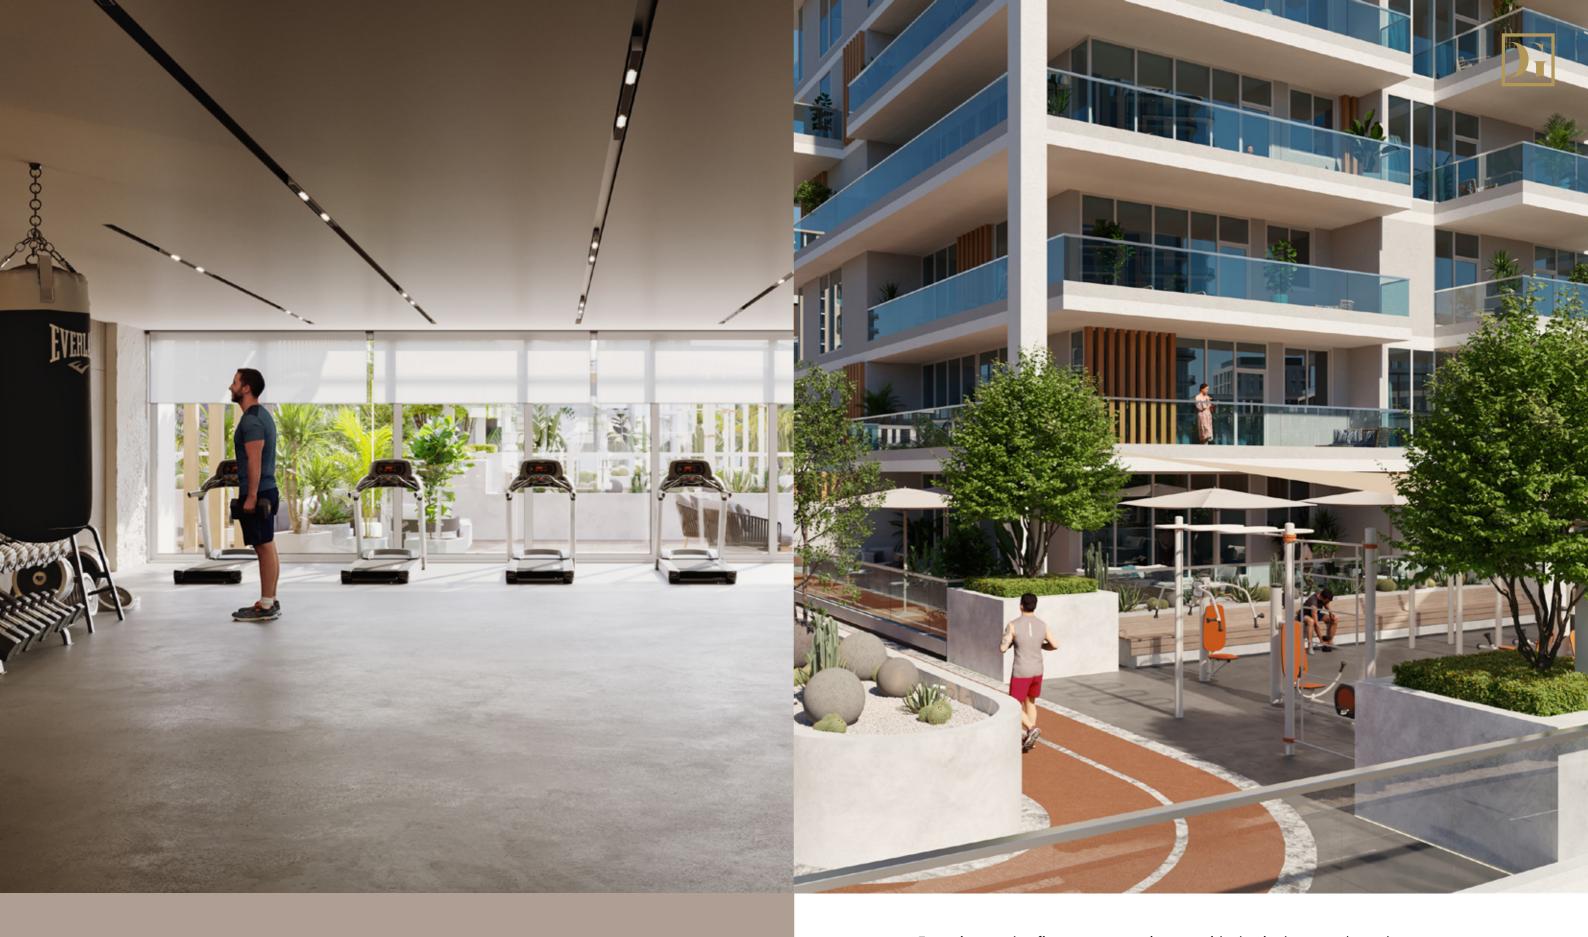

#### **AMENITIES**

Gazebo Sitting

Outdoor Running Track

Parking

Outdoor Swimming Pool

Outdoor Gym

Home Automation

BBQ Area

**INDOOR & OUTDOOR GYMS** 

Experience the fitness convenience with the indoor and outdoor gyms located right within the building. Equipped with a variety of exercise stations and machines, you can maintain your fitness goals in the most convenient and inspiring way possible. Additionally, a designated jogging track is available for your running sessions.