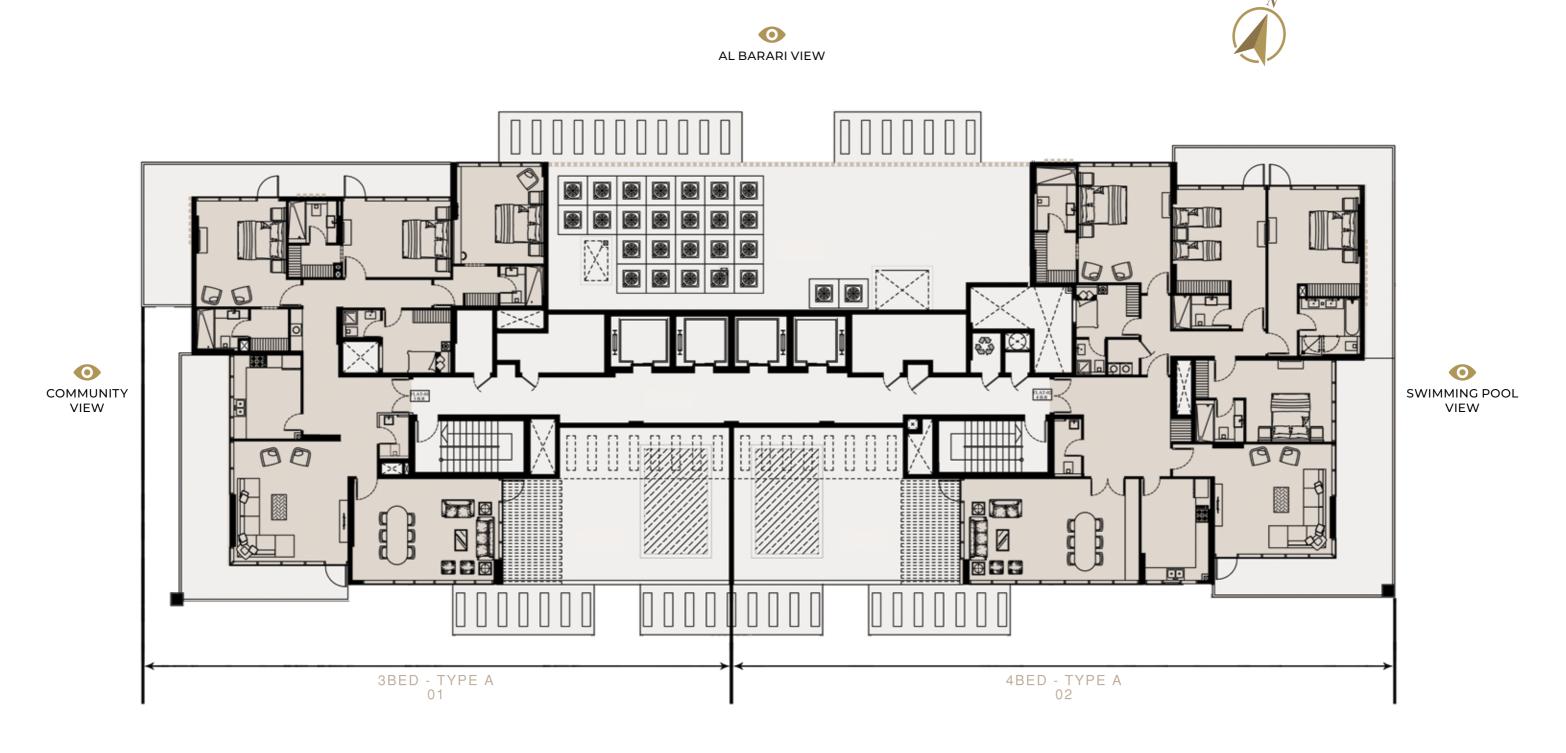

#### **10TH FLOOR PLAN**

SHEIKH MOHAMMED BIN ZAYED ROAD VIEW

#### **PENTHOUSE**

Discover the luxury living in our penthouses with private pools, available in three and four-bedroom layouts. Perched atop our stunning building, featuring spacious living areas, breathtaking city views and amenities.

#### **PENTHOUSE PRIVATE POOL**

Unwind in your private pool, host stylish gatherings, or simply relax in the luxurious interiors. Our penthouses redefine modern luxury living, offering comfort and peace at every turn.