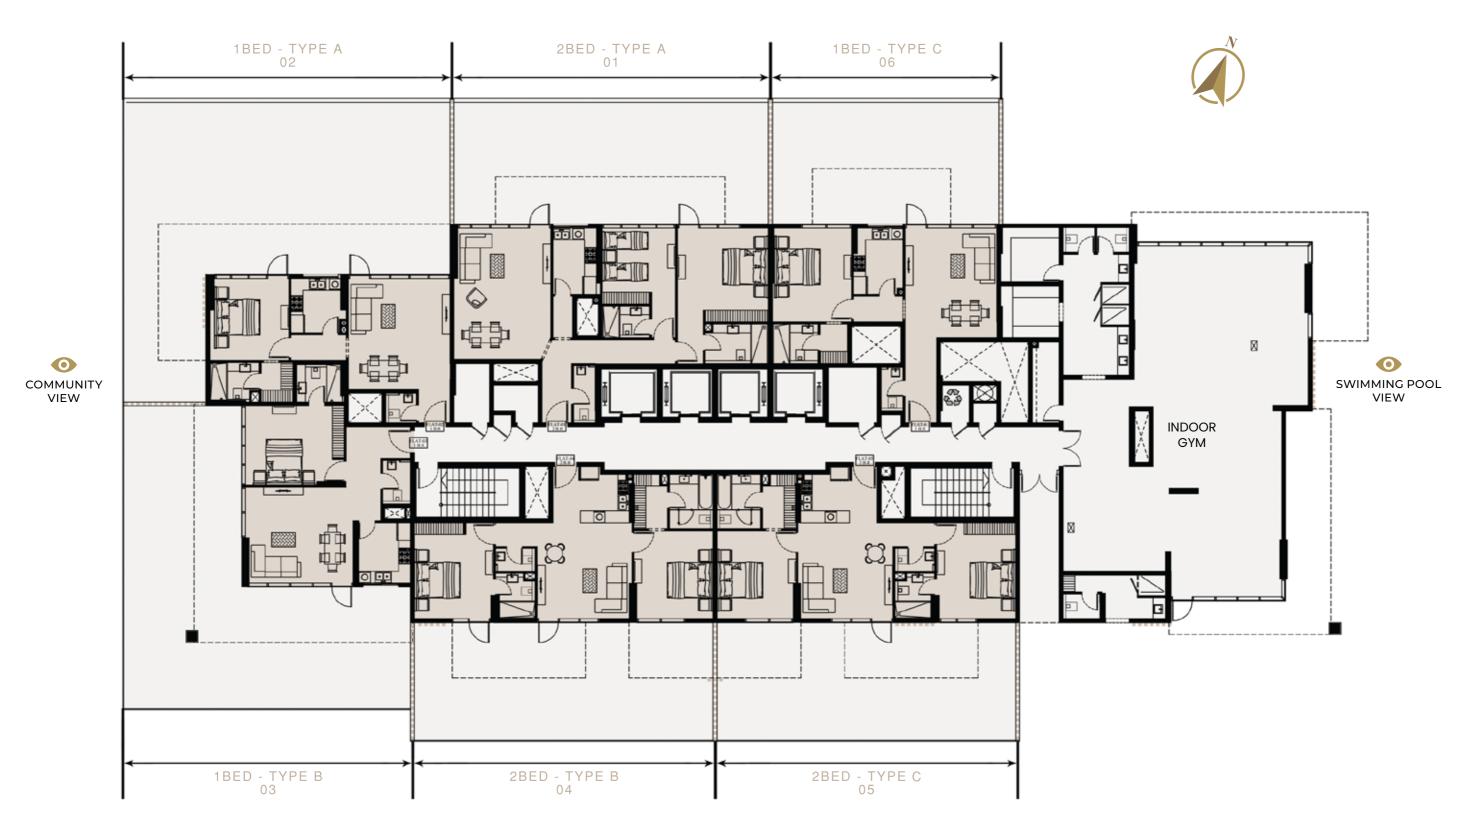

is charming spot offers a serene area to relax and enjoy the outdoors. Sit back and unwind in comfortable seating as you enjoy the fresh air and greenery surrounding you. Our gazebo sitting area provides peace for everyone to enjoy.



## PROJECT FACTS

**PROJECT NAME** 

**DEVELOPER NAME** 

**DEVELOPER REG. NO.** 

**MASTER DEVELOPER** 

LOCATION

DLD PLOT NO.

**DESCRIPTION** 

**ESTIMATED COMPLETION** 

PROJECT REG. NO.

DEANSGATE by ADE

A D E Properties L.L.C

1551

iwan (L.L.C)

Majan, Wadi Al Safa 3, Dubai, UAE

1001

G + P + 10F + R

Q1 2025

2842

# NUMBER OF UNITS AVERAGE SIZE (sq.ft) Studios 14 465 1 BHK 40 928 - 2,710 2 BHK 26 1,584 - 2,380 3 BHK 1 4,112 4 BHK 1 4,700 Retail 5 341 - 1,010

#### APPLAIANCES INCLUDED





ridae

Washing Machine





#### **FIRST FLOOR PLAN**









AL BARARI VIEW



































SHEIKH MOHAMMED BIN ZAYED ROAD VIEW

#### **10TH FLOOR PLAN**





SHEIKH MOHAMMED BIN ZAYED ROAD VIEW