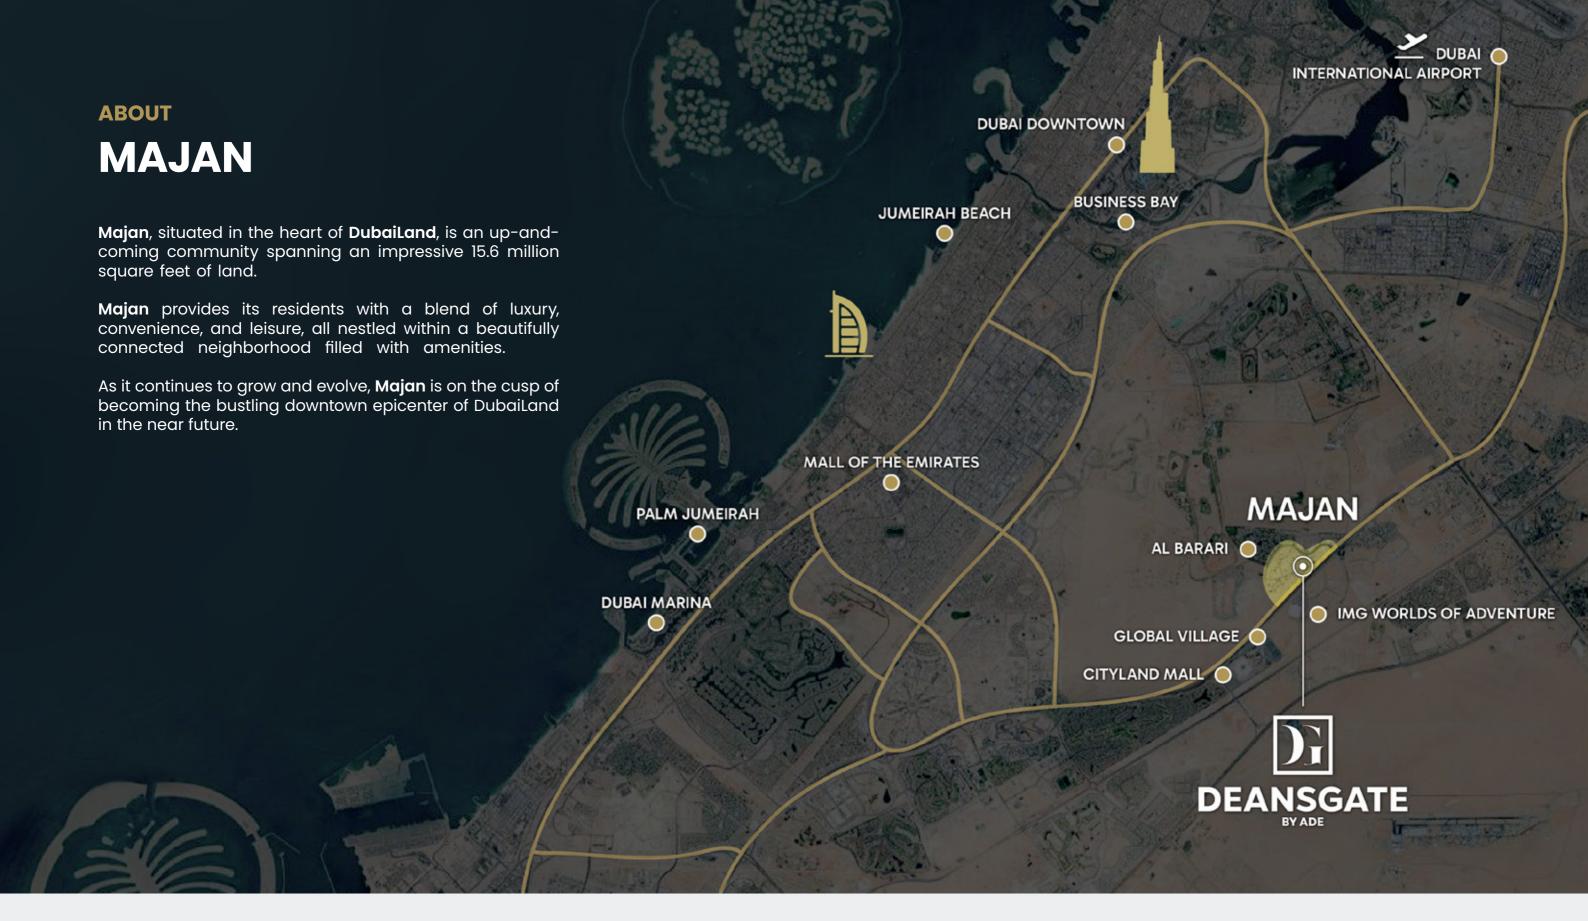

Experience the ideal modern living in Majan, Dubai; welcome to Deansgate by ADE.

**Burj Al Arab** 20 mins

**Dubai International Airport** 20 mins

IMG
Worlds of Adventure
5 mins

**Silicon Central Mall** 10 mins

**Majan Public Park** 3 mins

**Al Barari Park** 5 mins