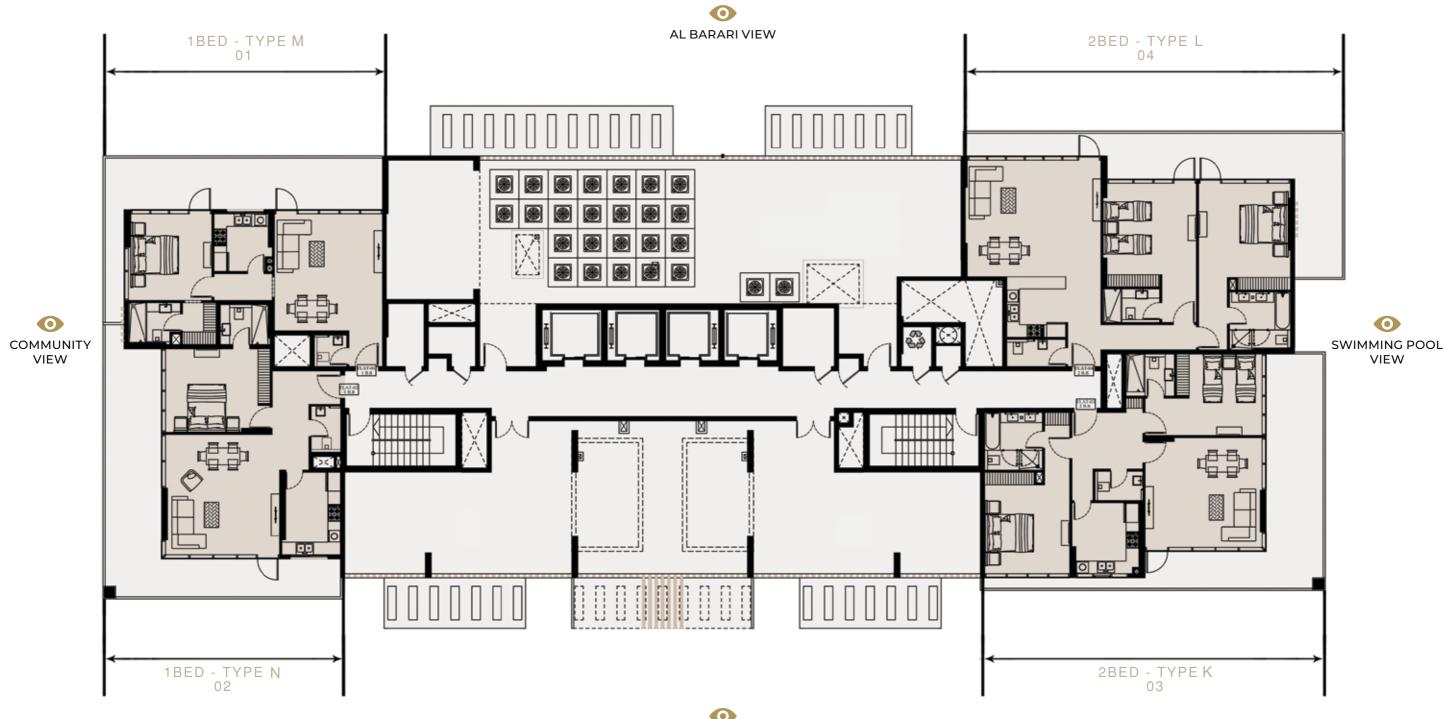

oy the outdoors. Sit back and unwind in comfortable seating as you enjoy the fresh air and greenery surrounding you. Our gazebo sitting area provides peace for everyone to enjoy.



## PROJECT FACTS

**PROJECT NAME** 

**DEVELOPER NAME** 

**DEVELOPER REG. NO.** 

**MASTER DEVELOPER** 

LOCATION

DLD PLOT NO.

**DESCRIPTION** 

**ESTIMATED COMPLETION** 

PROJECT REG. NO.

DEANSGATE by ADE

A D E Properties L.L.C

1551

iwan (L.L.C)

Majan, Wadi Al Safa 3, Dubai, UAE

1001

G + P + 10F + R

Q1 2025

2842

# NUMBER OF UNITS AVERAGE SIZE (sq.ft) Studios 14 465 1 BHK 40 928 - 2,710 2 BHK 26 1,584 - 2,380 3 BHK 1 4,112 4 BHK 1 4,700 Retail 5 341 - 1,010

#### APPLAIANCES INCLUDED





ridae

Washing Machine





#### **FIRST FLOOR PLAN**









AL BARARI VIEW



































SHEIKH MOHAMMED BIN ZAYED ROAD VIEW

#### **10TH FLOOR PLAN**





SHEIKH MOHAMMED BIN ZAYED ROAD VIEW