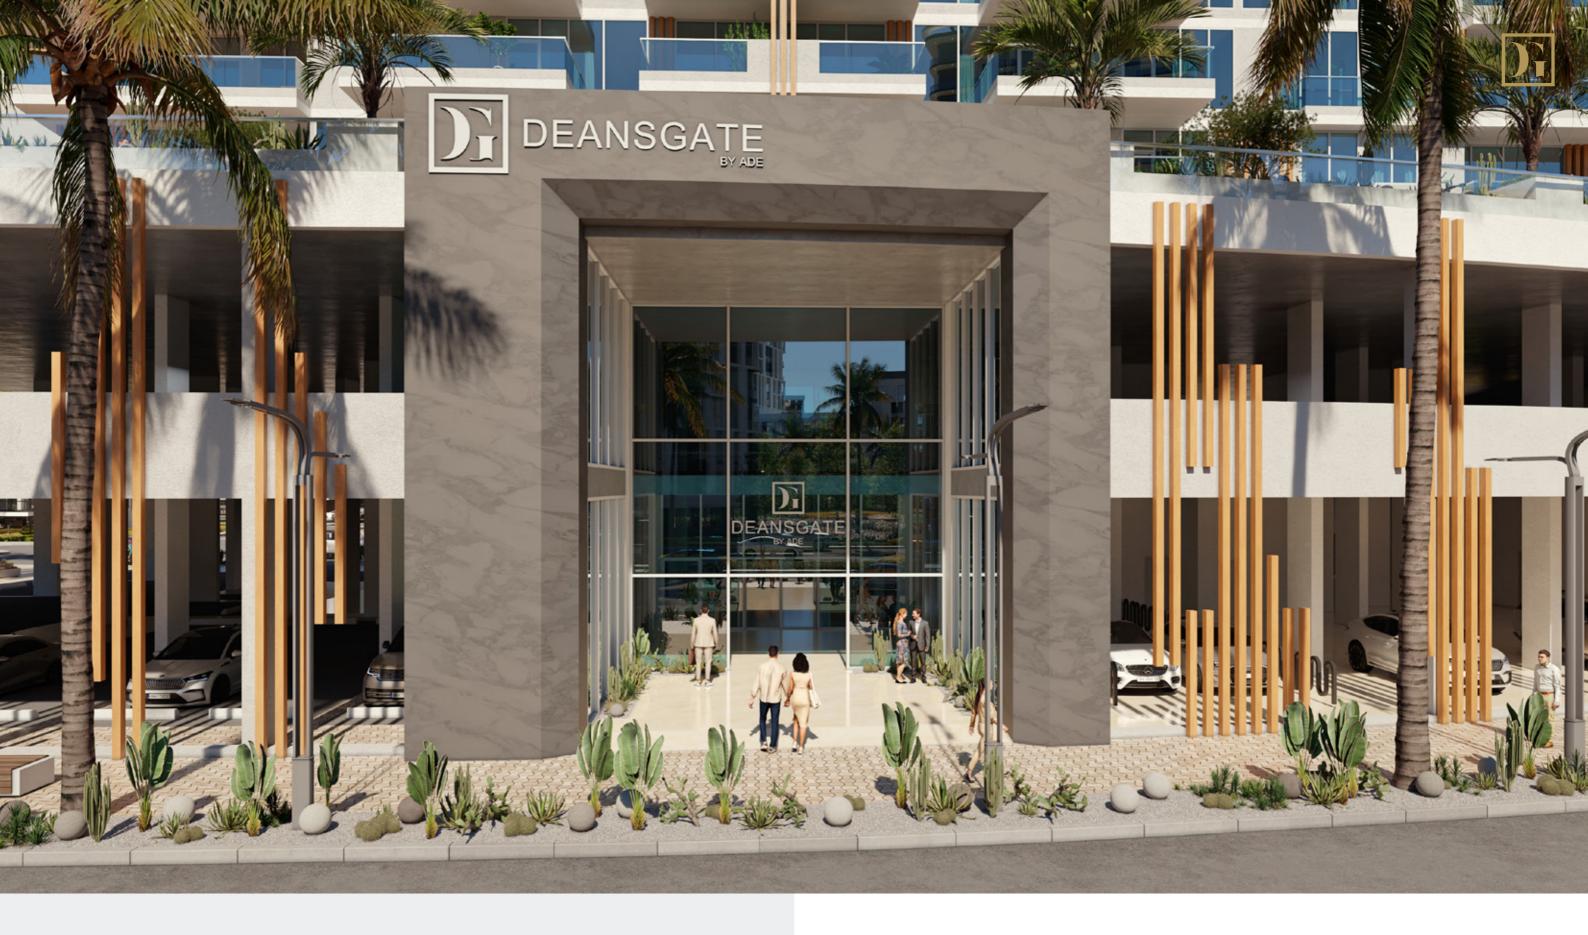

#### **DEANSGATE ELEVATION**

Deansgate has a captivating elevation with a harmonious blend of clean lines and modern materials, the elevation is a visual masterpiece that leaves a lasting impression. Whether from the street or approaching the building, the architecture showcases a unique use of light and shadow that adds depth and character to the structure.

#### **MAIN ENTRANCE**

As you approach the main entrance, you'll be greeted by a design that seamlessly blends modern aesthetics with a touch of timeless elegance. The landscaping and carefully curated elements make it a welcoming space, setting the tone for the exceptional living experience that awaits within our community.