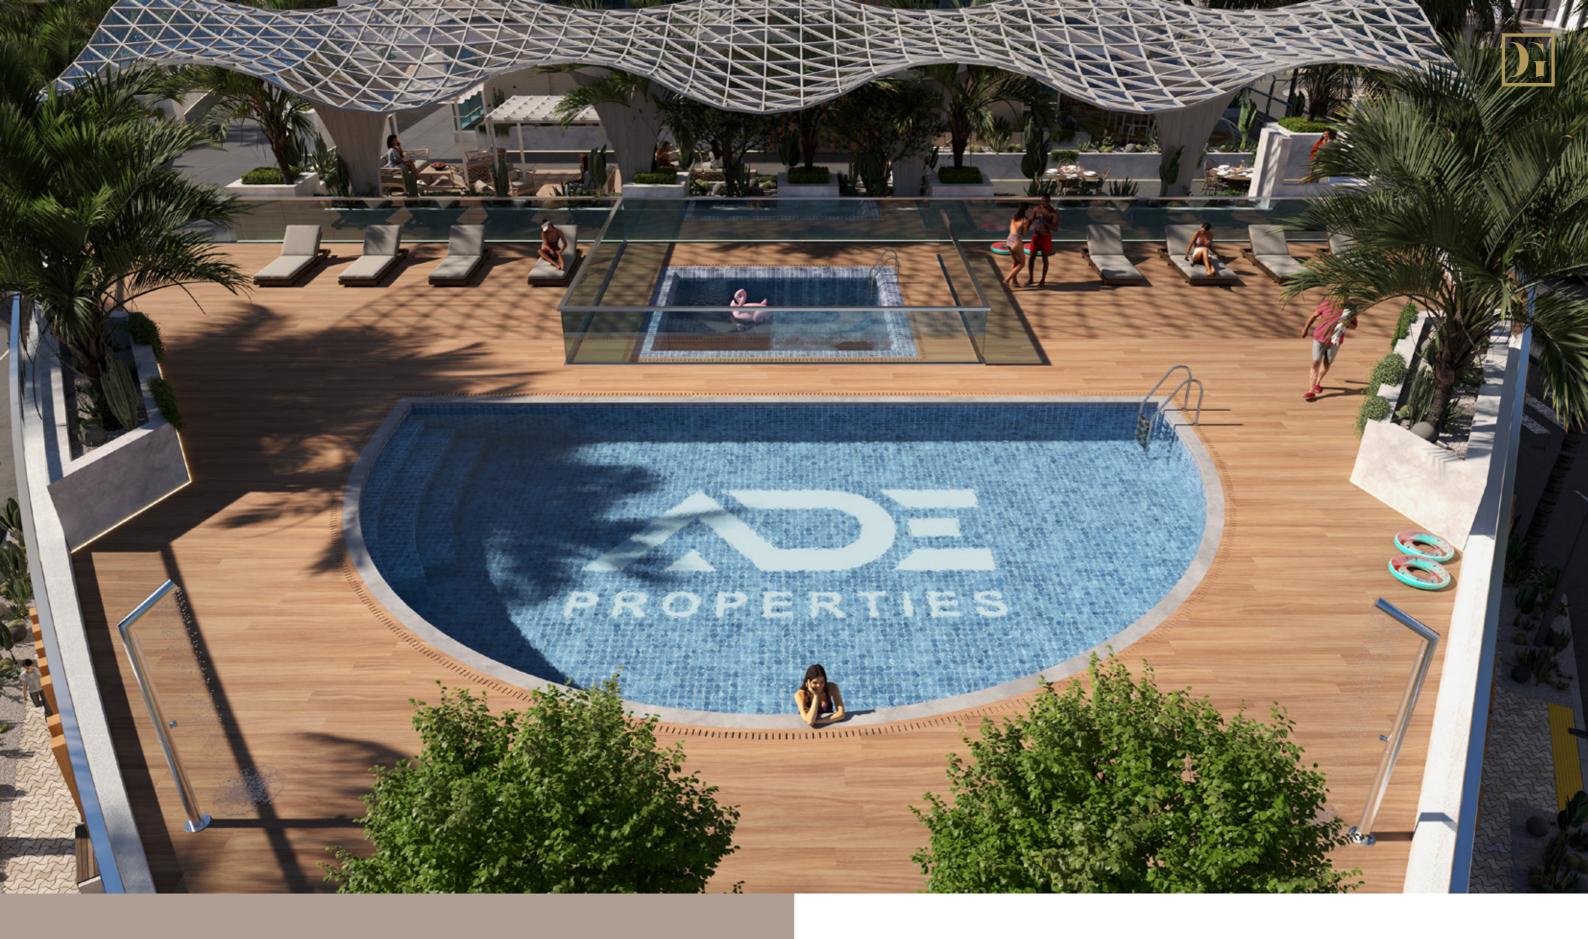

#### **AMENITIES**

Gazebo Sitting

Outdoor Running Track

Parking

Outdoor Swimming Pool

Outdoor Gym

Home Automation

BBQ Area

Kids Play Area

Water Feature

Kids Swimming Pool

Indoor Gym

Outdoor Seats

**OUTDOOR SWIMMING POOL** 

Immerse yourself in luxury and relaxation with the outdoor swimming pool. It provides a perfect rejuvenating escape in the warm sunlight. Children can also enjoy a separate kids' swimming pool near the main pool area, ensuring everyone can make the most of their time.