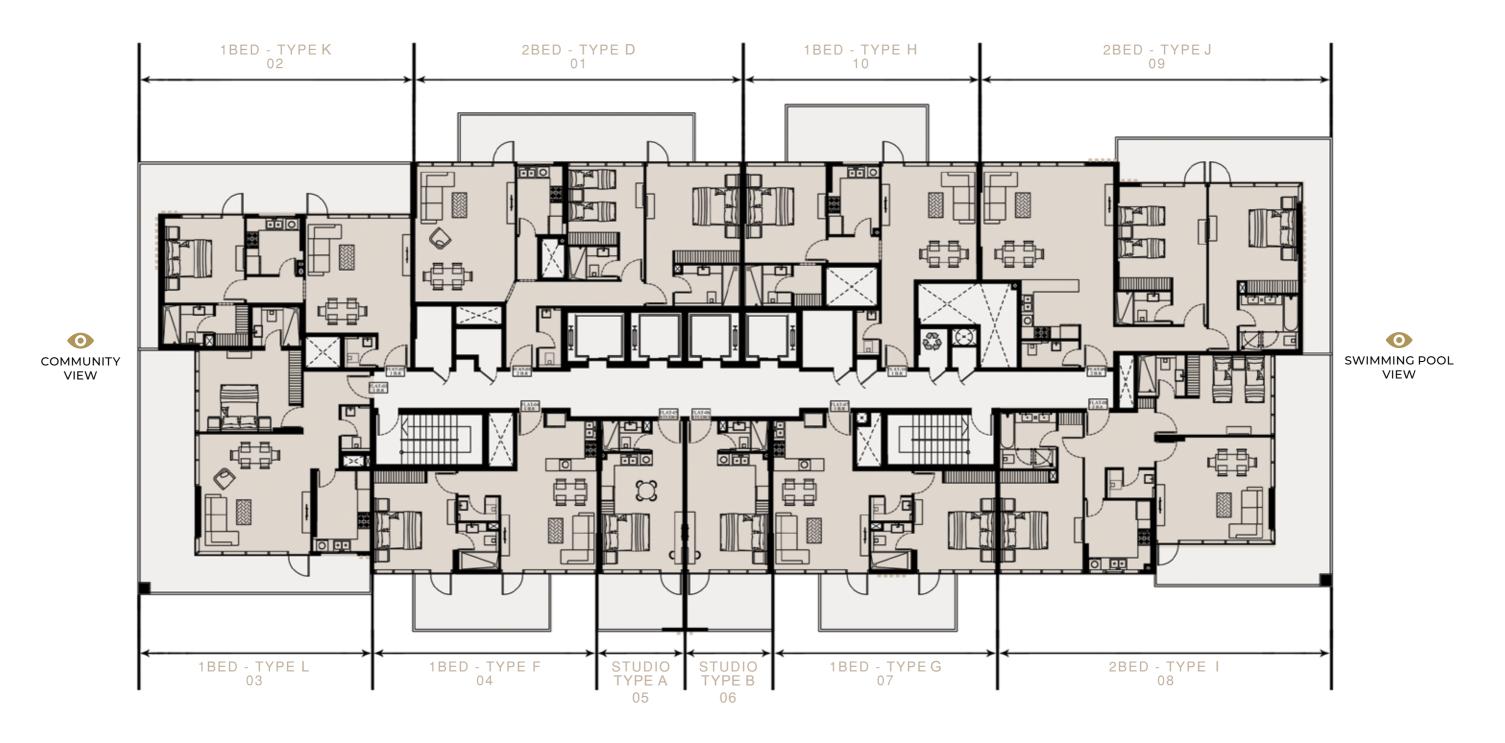

and enjoy the outdoors. Sit back and unwind in comfortable seating as you enjoy the fresh air and greenery surrounding you. Our gazebo sitting area provides peace for everyone to enjoy.



## PROJECT FACTS

**PROJECT NAME** 

**DEVELOPER NAME** 

**DEVELOPER REG. NO.** 

**MASTER DEVELOPER** 

LOCATION

DLD PLOT NO.

**DESCRIPTION** 

**ESTIMATED COMPLETION** 

PROJECT REG. NO.

DEANSGATE by ADE

A D E Properties L.L.C

1551

iwan (L.L.C)

Majan, Wadi Al Safa 3, Dubai, UAE

1001

G + P + 10F + R

Q1 2025

2842

# NUMBER OF UNITS AVERAGE SIZE (sq.ft) Studios 14 465 1 BHK 40 928 - 2,710 2 BHK 26 1,584 - 2,380 3 BHK 1 4,112 4 BHK 1 4,700 Retail 5 341 - 1,010

#### APPLAIANCES INCLUDED





ridae

Washing Machine





#### **FIRST FLOOR PLAN**









AL BARARI VIEW



































SHEIKH MOHAMMED BIN ZAYED ROAD VIEW

#### **10TH FLOOR PLAN**





SHEIKH MOHAMMED BIN ZAYED ROAD VIEW