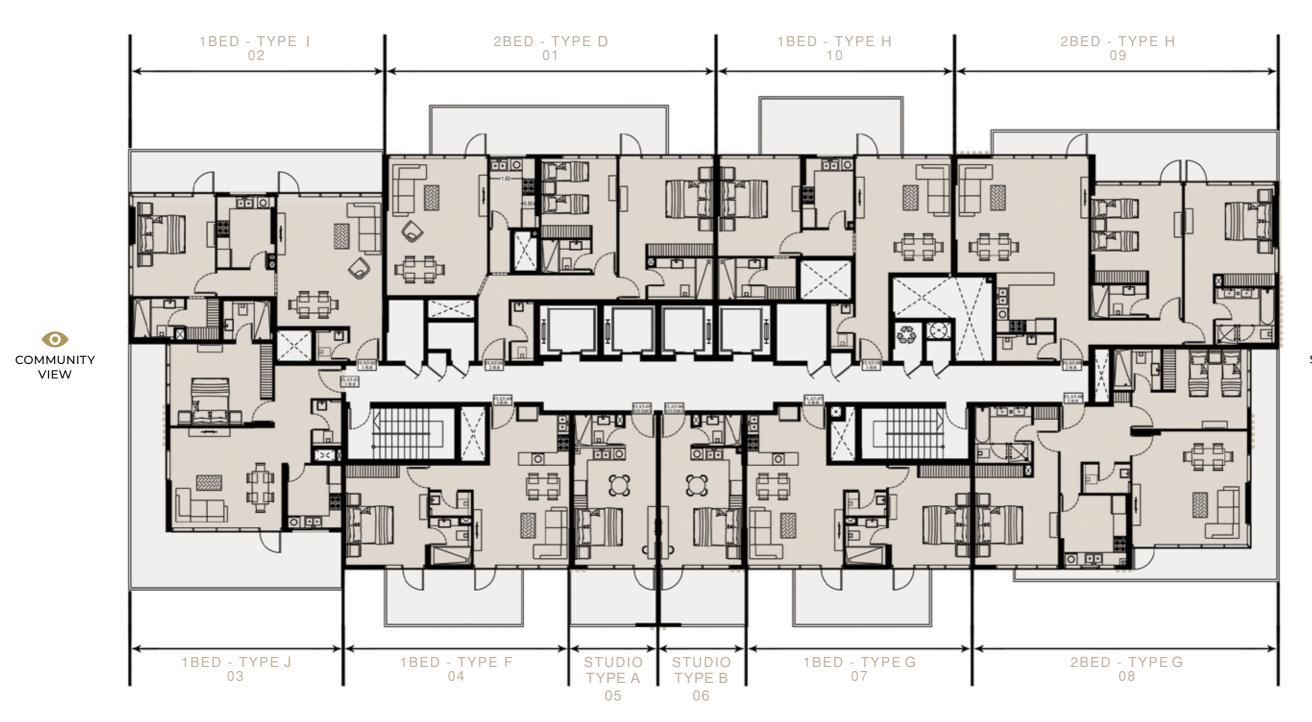

area to relax and enjoy the outdoors. Sit back and unwind in comfortable seating as you enjoy the fresh air and greenery surrounding you. Our gazebo sitting area provides peace for everyone to enjoy.



## PROJECT FACTS

**PROJECT NAME** 

**DEVELOPER NAME** 

**DEVELOPER REG. NO.** 

**MASTER DEVELOPER** 

LOCATION

DLD PLOT NO.

**DESCRIPTION** 

**ESTIMATED COMPLETION** 

PROJECT REG. NO.

DEANSGATE by ADE

A D E Properties L.L.C

1551

iwan (L.L.C)

Majan, Wadi Al Safa 3, Dubai, UAE

1001

G + P + 10F + R

Q1 2025

2842

# NUMBER OF UNITS AVERAGE SIZE (sq.ft) Studios 14 465 1 BHK 40 928 - 2,710 2 BHK 26 1,584 - 2,380 3 BHK 1 4,112 4 BHK 1 4,700 Retail 5 341 - 1,010

#### APPLAIANCES INCLUDED





ridae

Washing Machine





#### **FIRST FLOOR PLAN**









AL BARARI VIEW



































SHEIKH MOHAMMED BIN ZAYED ROAD VIEW

#### **10TH FLOOR PLAN**





SHEIKH MOHAMMED BIN ZAYED ROAD VIEW