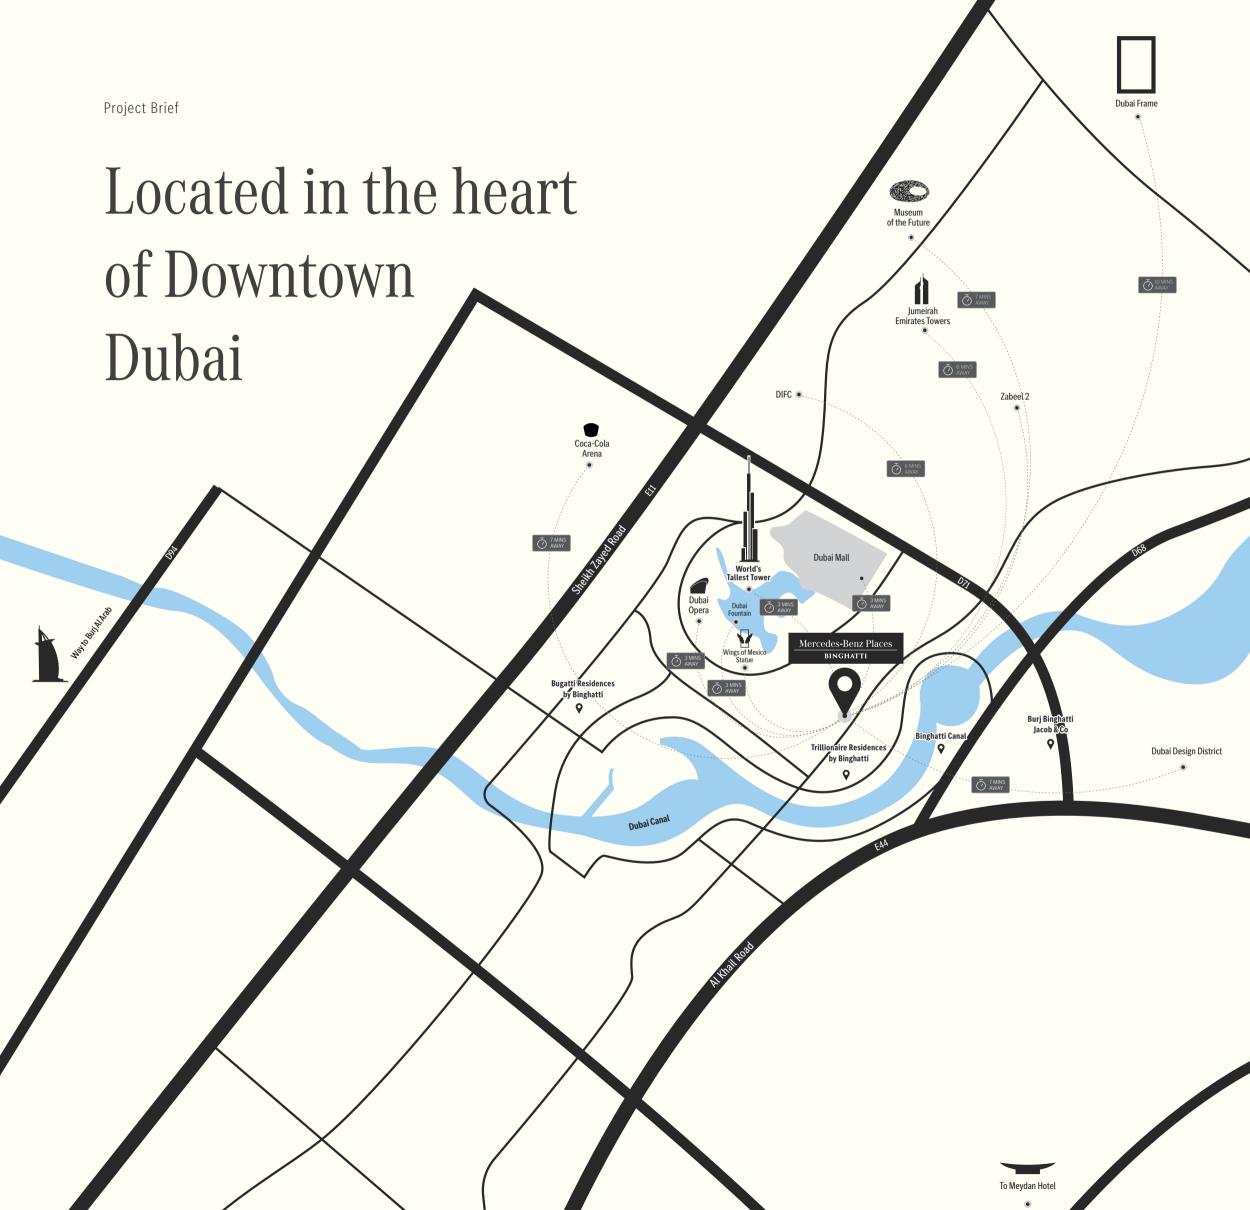

### Unobstructed views to Dubai's Burj Khalifa

DOWNTOWN DUBAI 1.1 KM | 4 MINUTES

BURJ KHALIFA

### Site View

330 meters above sea level

-