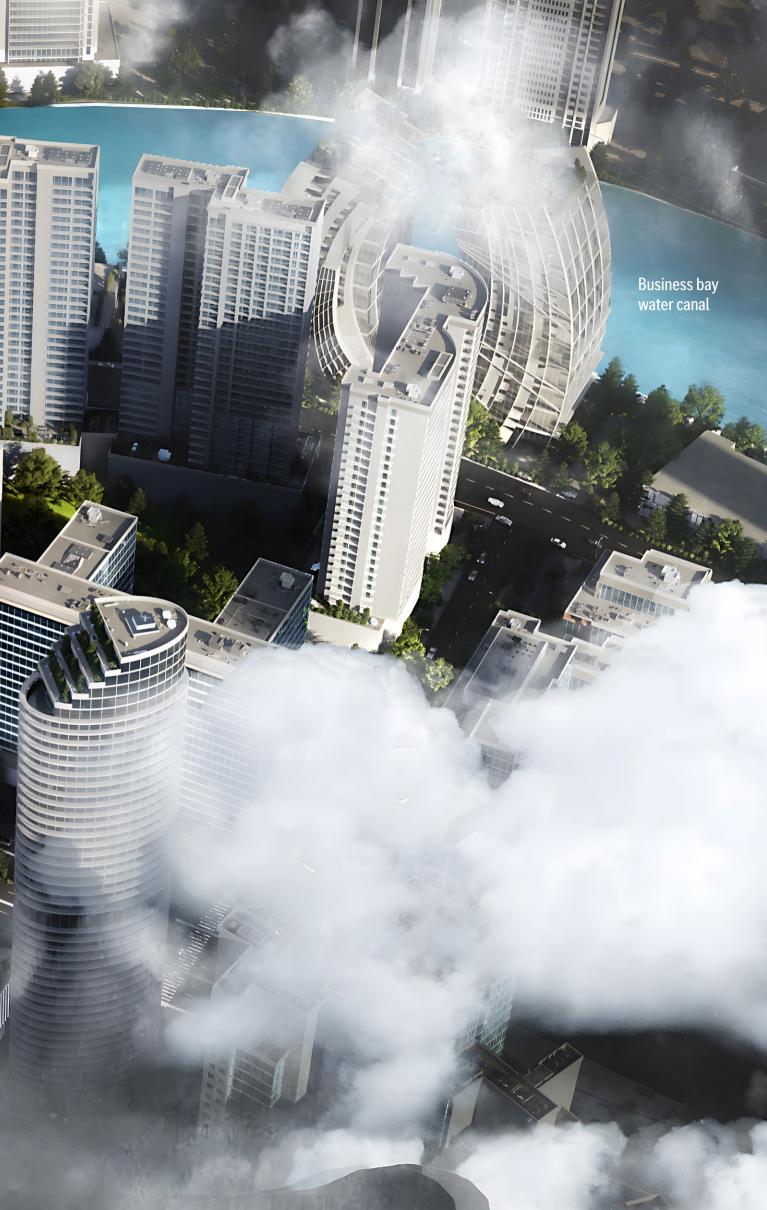

### Unobstructed views to Dubai's Burj Khalifa

DOWNTOWN DUBAI 1.1 KM | 4 MINUTES

BURJ KHALIFA

### Site View

330 meters above sea level

-