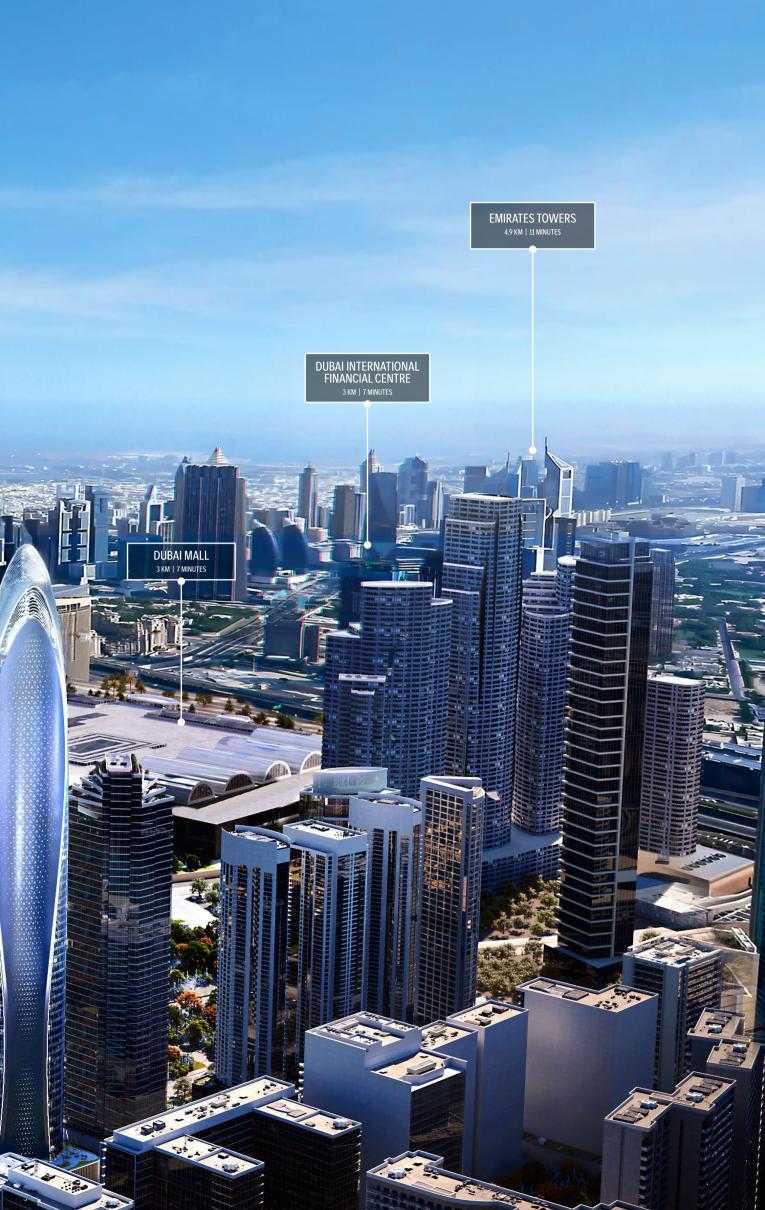

WAY TO AL KHAIL ROAD

| Pop |                                  |
|-----|----------------------------------|
|     |                                  |
|     | Ras Al Khor<br>1 Industrial area |
|     |                                  |

JUMEIRAH PUBLIC BEACH 7.7 km | 15 minutes

### Unobstructed views to Dubai's Burj Khalifa

DOWNTOWN DUBAI 1.1 KM | 4 MINUTES

BURJ KHALIFA

### Site View

330 meters above sea level

-