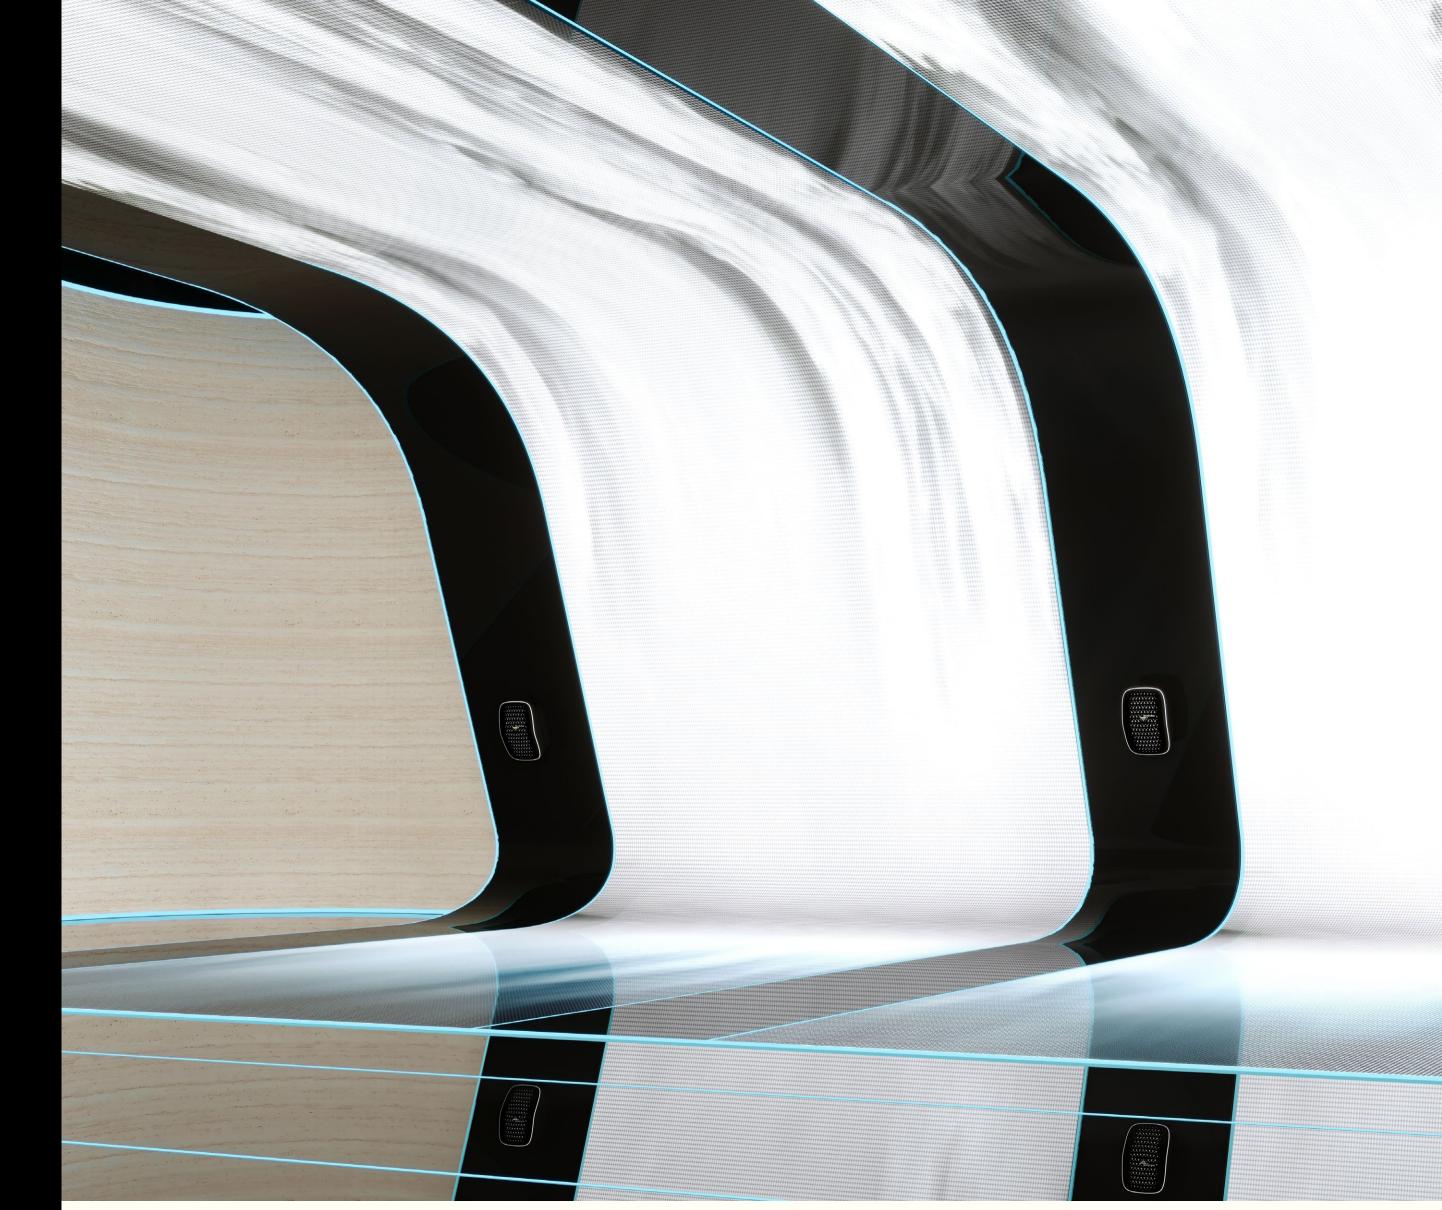

### An immersive experience inside the Hyper-Tower's Core

# A manifestation of revolutionary craftsmanship

Defined as an epochal architectural symbol, the hyper-tower's design supremacy is brought to life by the amalgamation of multiple design languages. The use of intricate strokes, mingled with the candescent pattern of the Mercedes-Benz three-pointed star create a form that lives and breathes the spirit of revolutionary architecture and craftsmanship.