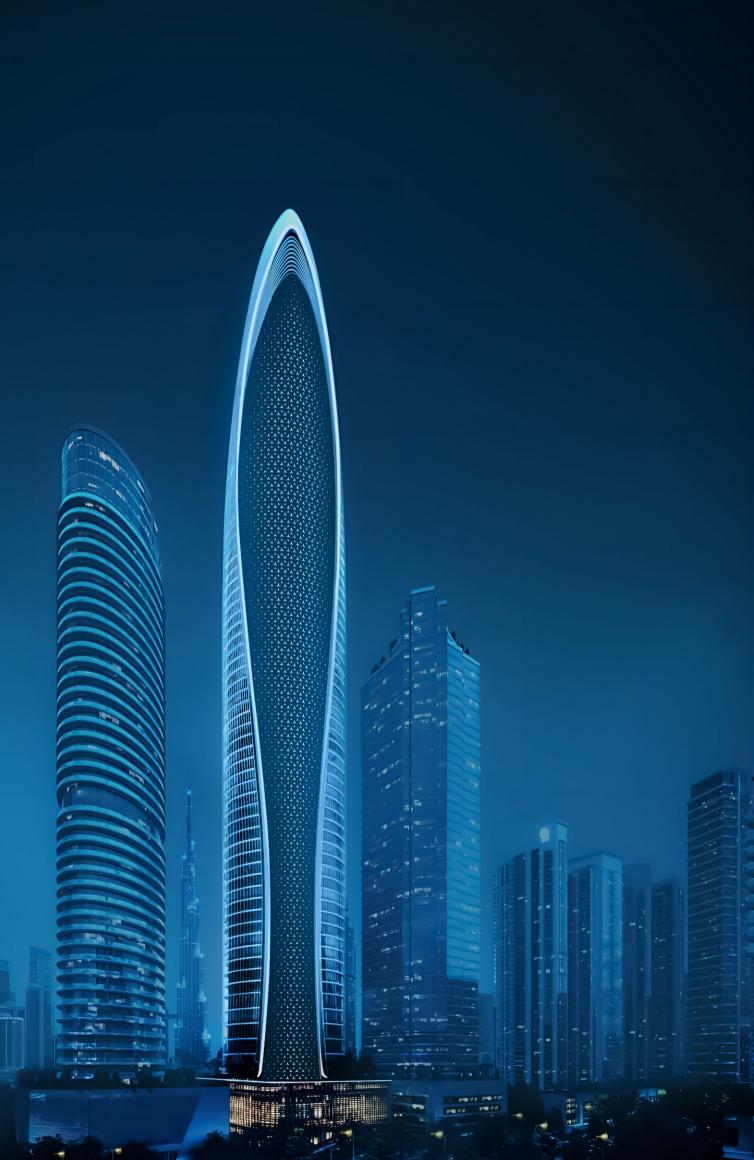

## An unmatched icon amongst the city's skyline

Mercedes-Benz Places | Binghatti embodies the spirit of an icon that is quintessentially brilliant: an archetype of outstanding design. The deeply rooted design philosophy that shapes the hyper-tower harmonizes with its recognizable design DNA of Sensual Purity, making it unmistakably iconic.

# A manifestation of revolutionary craftsmanship

Defined as an epochal architectural symbol, the hyper-tower's design supremacy is brought to life by the amalgamation of multiple design languages. The use of intricate strokes, mingled with the candescent pattern of the Mercedes-Benz three-pointed star create a form that lives and breathes the spirit of revolutionary architecture and craftsmanship.

### Unobstructed views to Dubai's Burj Khalifa

DOWNTOWN DUBAI 1.1 KM | 4 MINUTES

BURJ KHALIFA

### Site View

330 meters above sea level

-