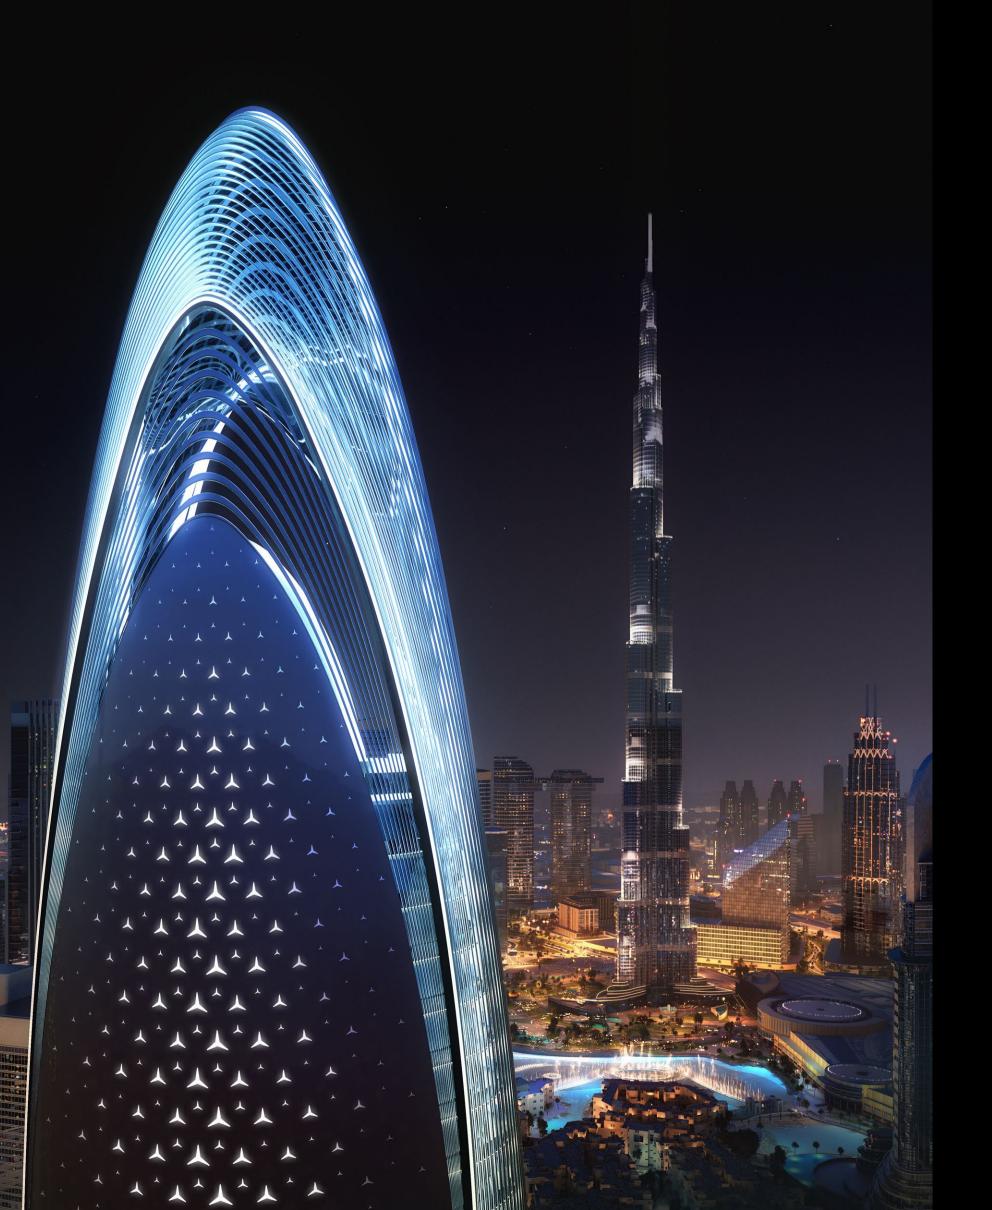

## An unmatched icon amongst the city's skyline

Mercedes-Benz Places | Binghatti embodies the spirit of an icon that is quintessentially brilliant: an archetype of outstanding design. The deeply rooted design philosophy that shapes the hyper-tower harmonizes with its recognizable design DNA of Sensual Purity, making it unmistakably iconic.

# A manifestation of revolutionary craftsmanship

Defined as an epochal architectural symbol, the hyper-tower's design supremacy is brought to life by the amalgamation of multiple design languages. The use of intricate strokes, mingled with the candescent pattern of the Mercedes-Benz three-pointed star create a form that lives and breathes the spirit of revolutionary architecture and craftsmanship.

### Unobstructed views to Dubai's Burj Khalifa

DOWNTOWN DUBAI 1.1 KM | 4 MINUTES

BURJ KHALIFA