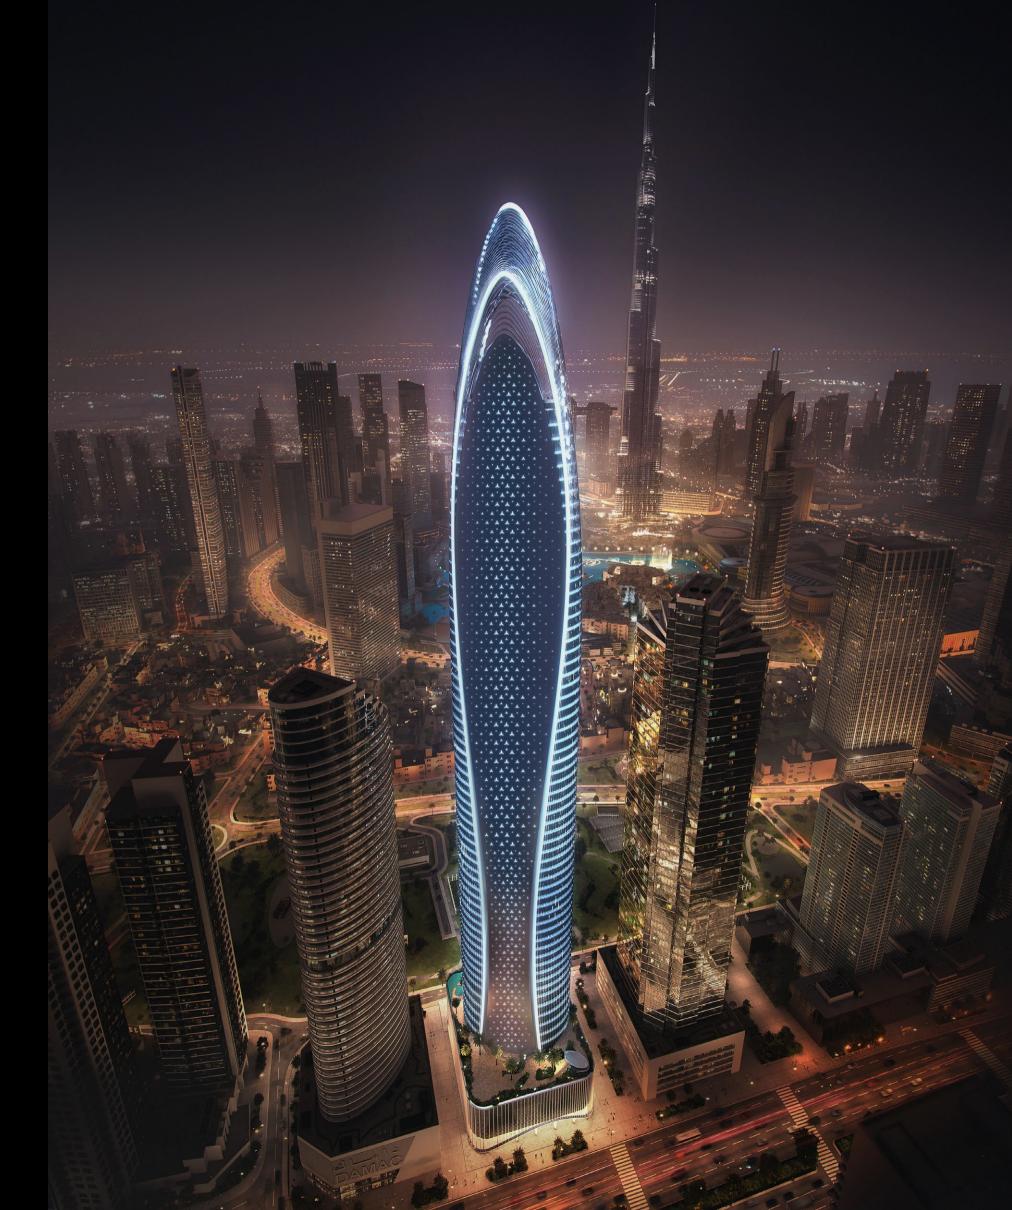

## An unmatched icon amongst the city's skyline

Mercedes-Benz Places | Binghatti embodies the spirit of an icon that is quintessentially brilliant: an archetype of outstanding design. The deeply rooted design philosophy that shapes the hyper-tower harmonizes with its recognizable design DNA of Sensual Purity, making it unmistakably iconic.

# A manifestation of revolutionary craftsmanship

Defined as an epochal architectural symbol, the hyper-tower's design supremacy is brought to life by the amalgamation of multiple design languages. The use of intricate strokes, mingled with the candescent pattern of the Mercedes-Benz three-pointed star create a form that lives and breathes the spirit of revolutionary architecture and craftsmanship.

### Unobstructed views to Dubai's Burj Khalifa

DOWNTOWN DUBAI 1.1 KM | 4 MINUTES

BURJ KHALIFA

### Site View

330 meters above sea level

-