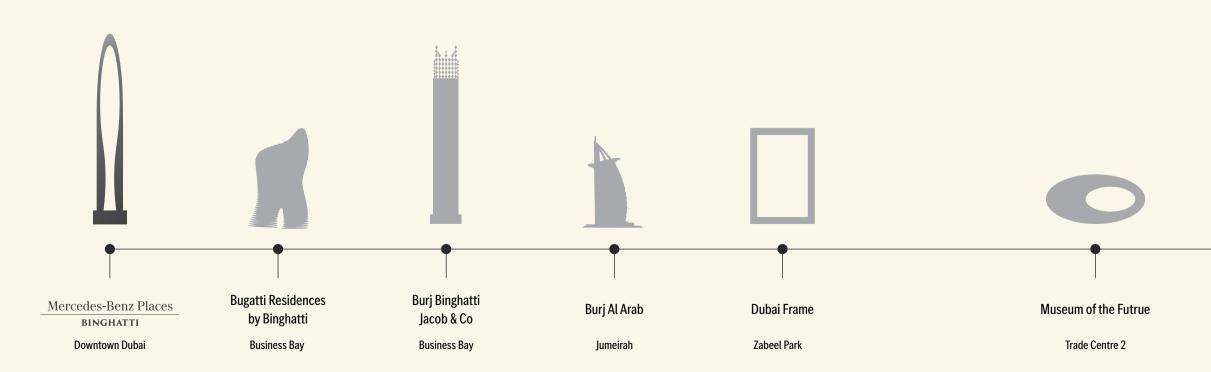

### Unobstructed views to Dubai's Burj Khalifa

DOWNTOWN DUBAI 1.1 KM | 4 MINUTES

BURJ KHALIFA

### Site View

330 meters above sea level

-