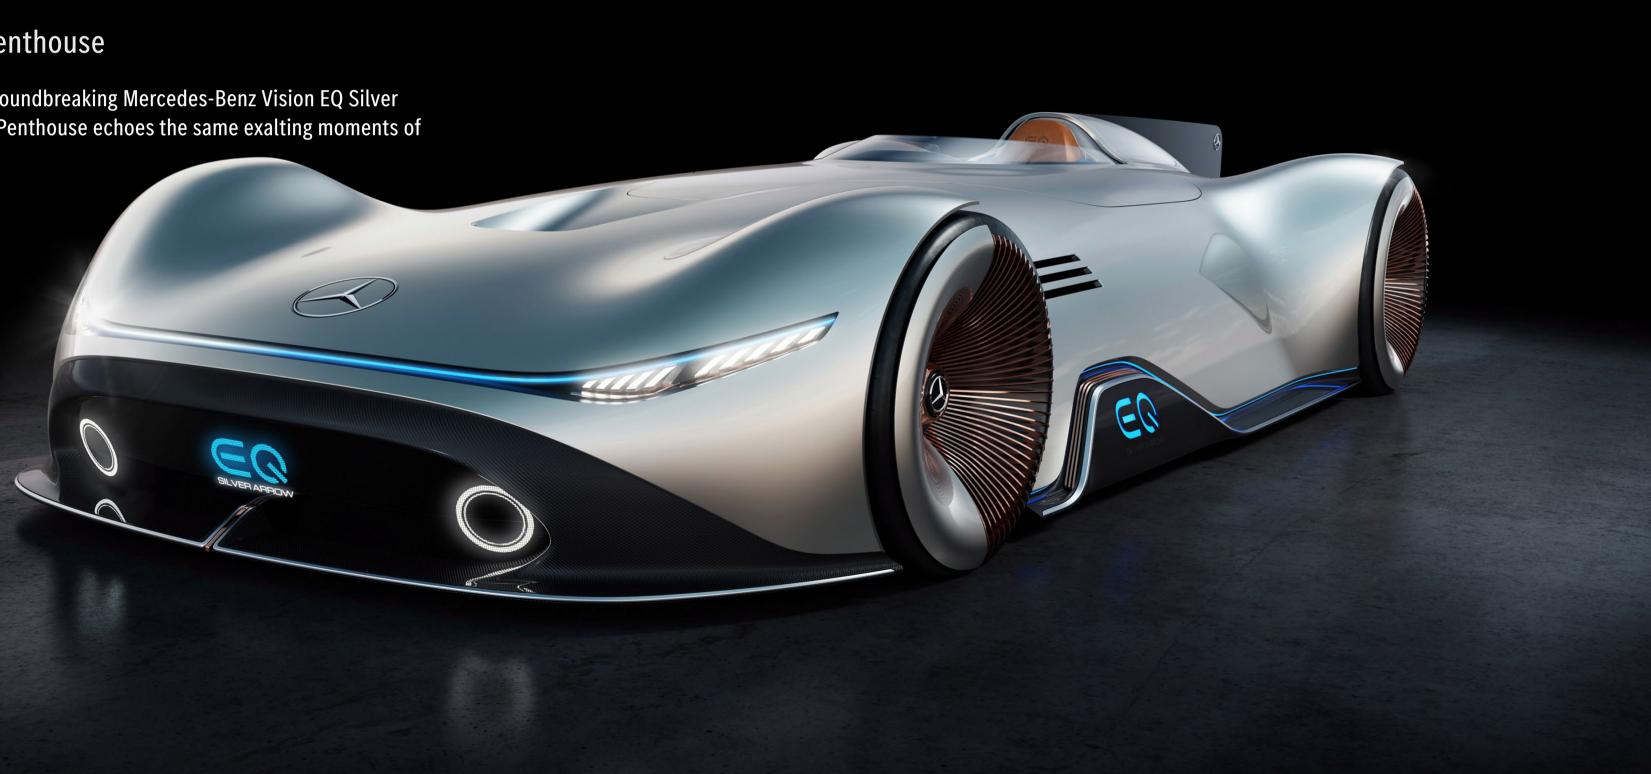

## The Mercedes-Benz Vision EQ Silver Arrow Penthouse

### The Duplex Penthouse

Named after the groundbreaking Mercedes-Benz Vision EQ Silver Arrow, the Duplex Penthouse echoes the same exalting moments of this legend.

Penthouse Layouts