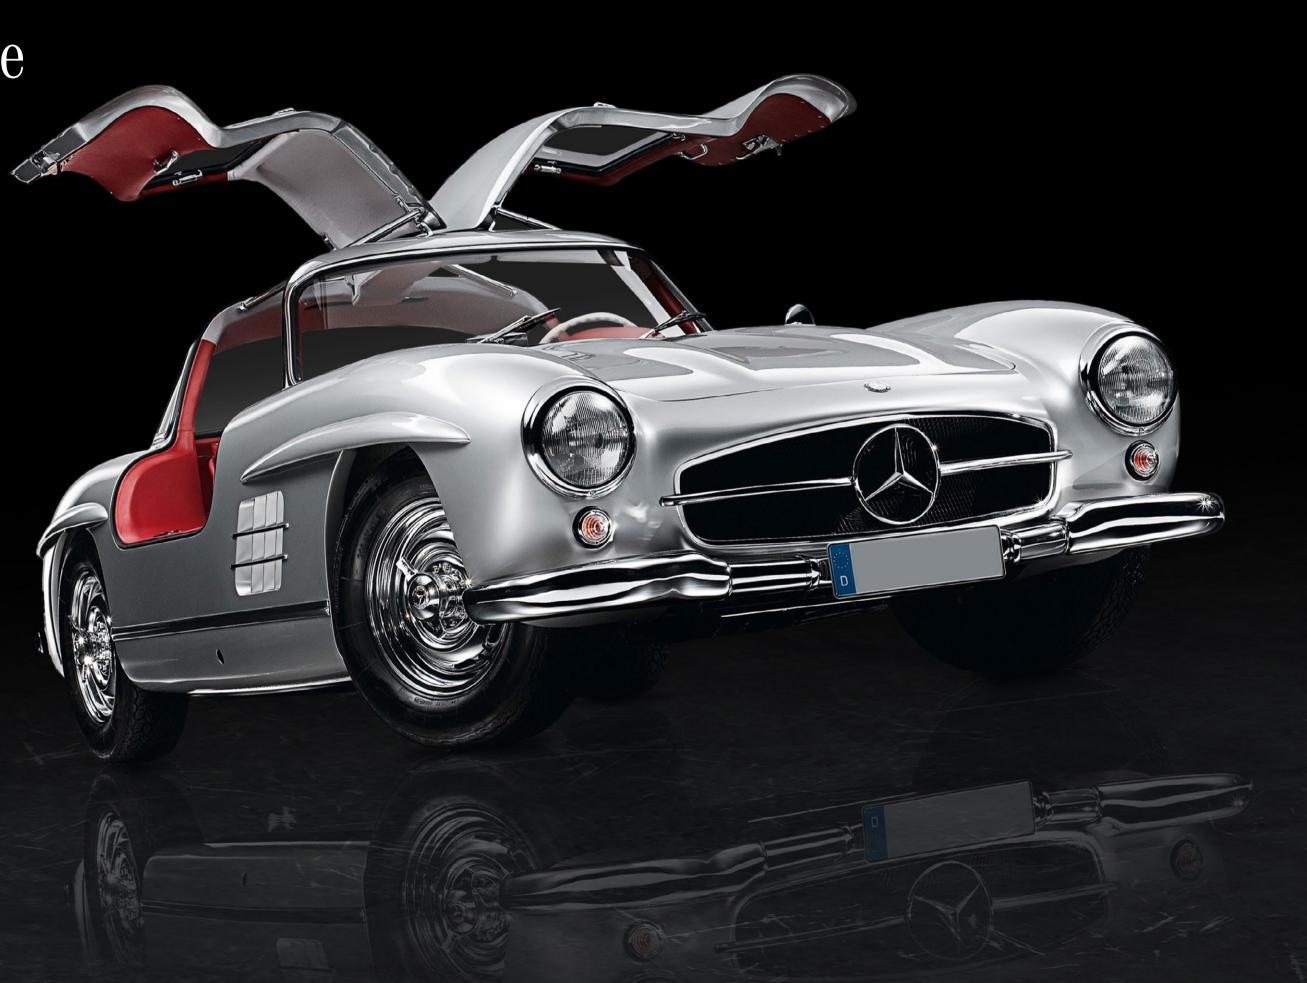

### The Mercedes-Benz Gullwing Penthouse

### **5 Bedroom Penthouse**

Named after the memorable Mercedes-Benz 300 SL Gullwing, the 5-bedroom penthouse manifests the same pre-eminent experience of the acclaimed automobile.