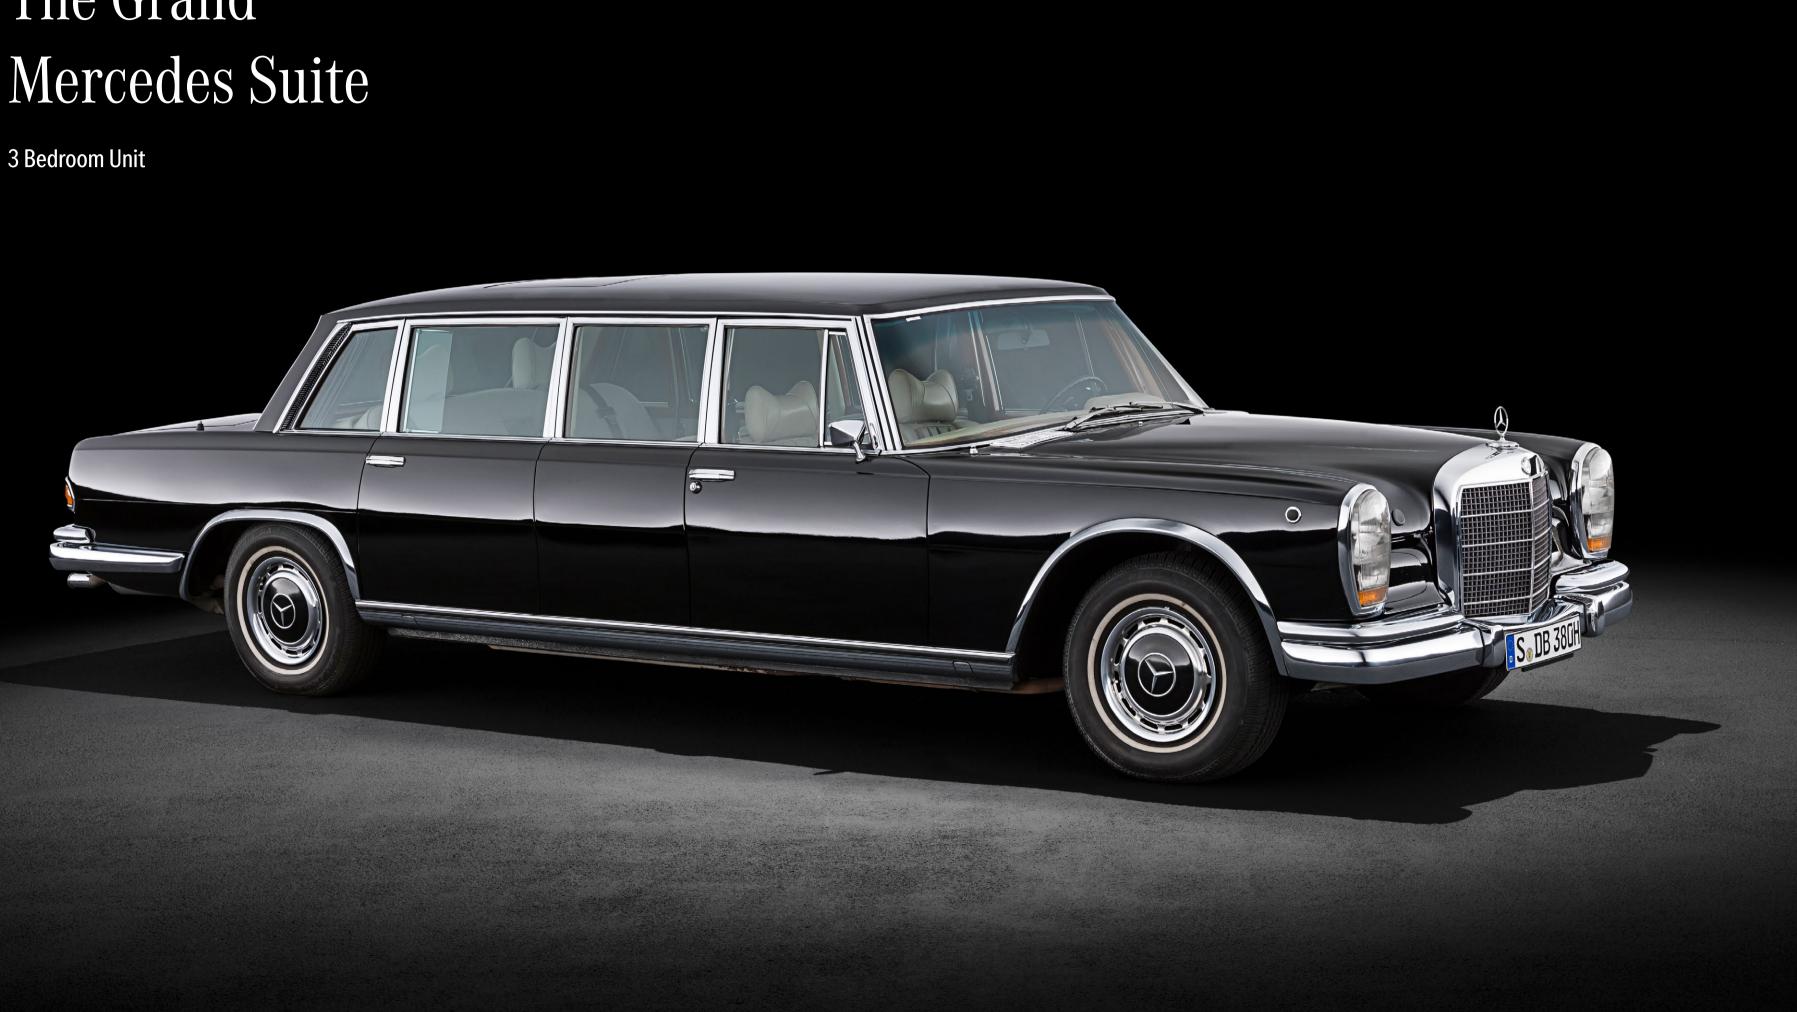

The Grand Mercedes Suite 3 Bedroom | Level 34-52 (200 - 215 sq.m)

### The Grand Mercedes Suite

## Elegance and purity in our meticulously crafted spaces