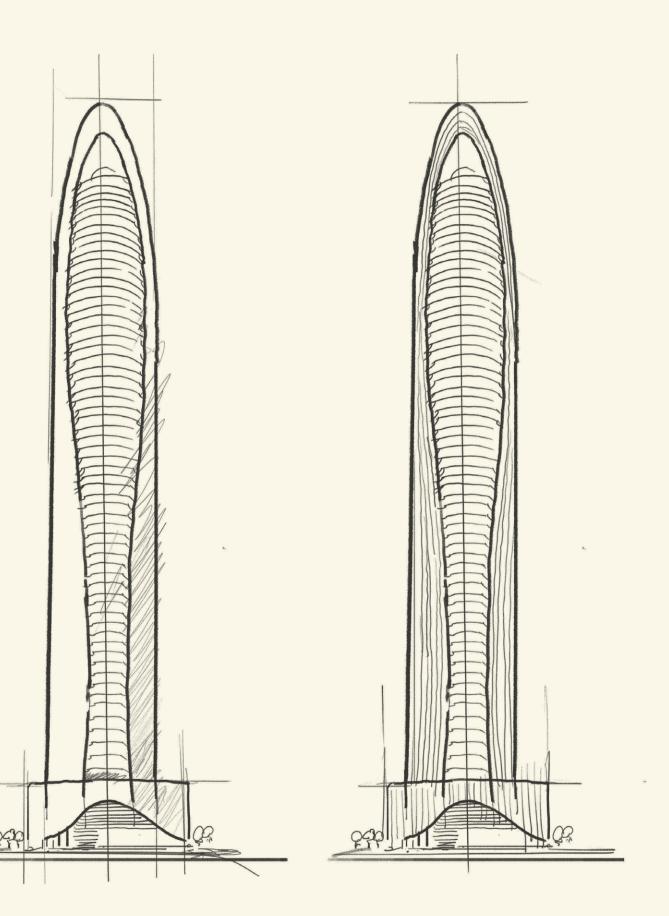

## An unmatched icon amongst the city's skyline

Mercedes-Benz Places | Binghatti embodies the spirit of an icon that is quintessentially brilliant: an archetype of outstanding design. The deeply rooted design philosophy that shapes the hyper-tower harmonizes with its recognizable design DNA of Sensual Purity, making it unmistakably iconic.

# A manifestation of revolutionary craftsmanship

Defined as an epochal architectural symbol, the hyper-tower's design supremacy is brought to life by the amalgamation of multiple design languages. The use of intricate strokes, mingled with the candescent pattern of the Mercedes-Benz three-pointed star create a form that lives and breathes the spirit of revolutionary architecture and craftsmanship.