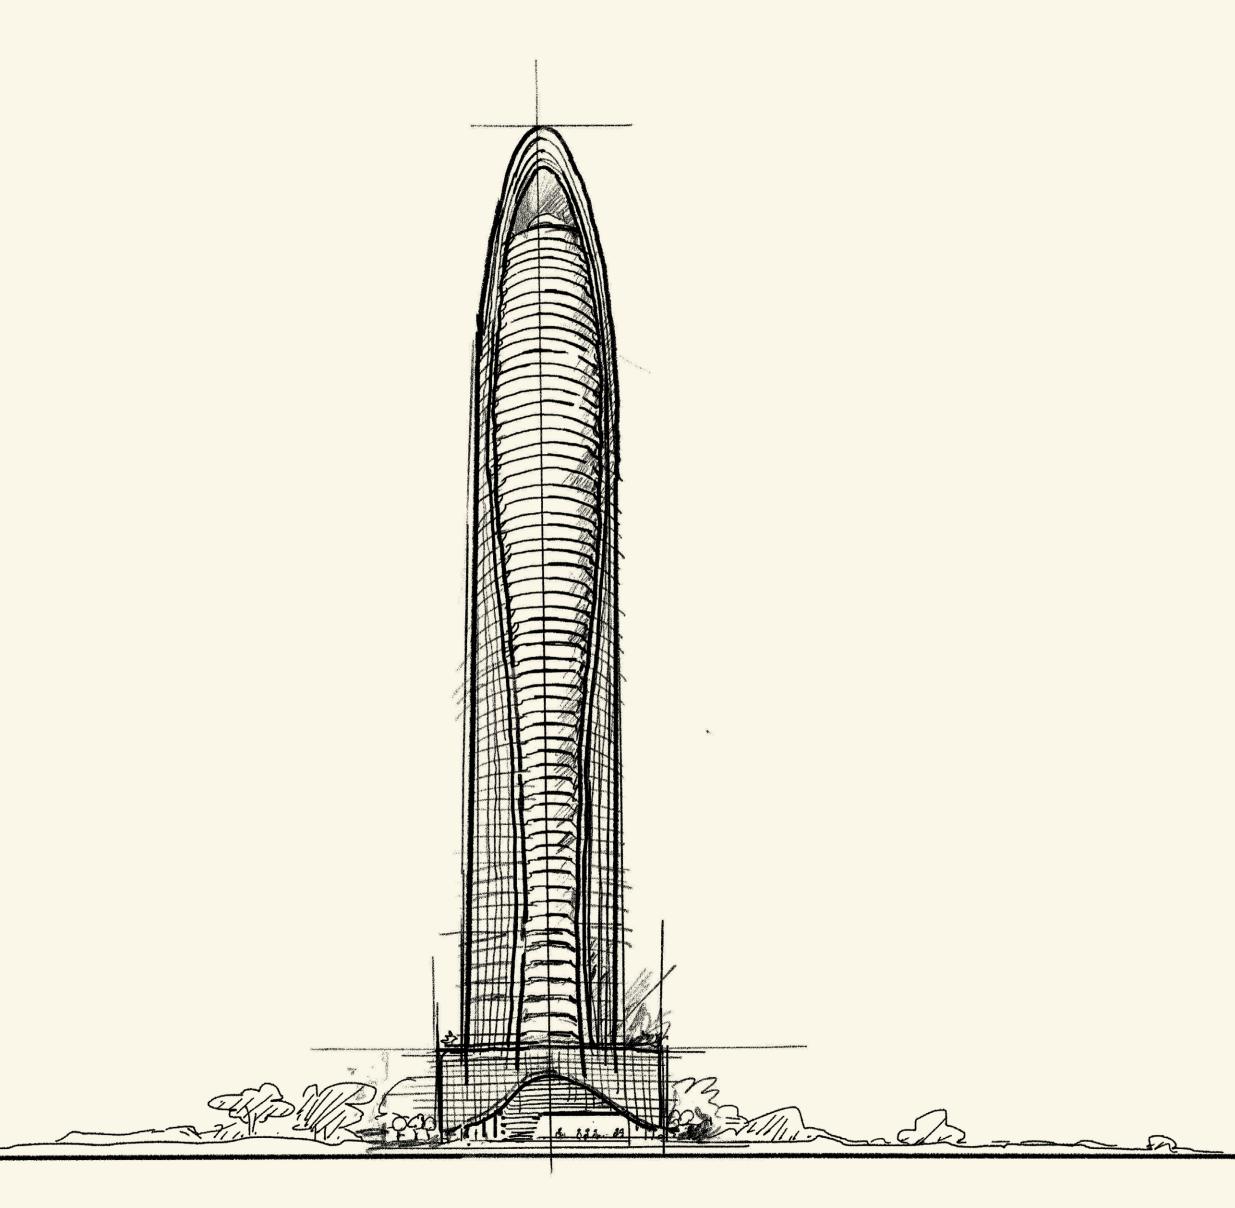

## An unmatched icon amongst the city's skyline

Mercedes-Benz Places | Binghatti embodies the spirit of an icon that is quintessentially brilliant: an archetype of outstanding design. The deeply rooted design philosophy that shapes the hyper-tower harmonizes with its recognizable design DNA of Sensual Purity, making it unmistakably iconic.

# A manifestation of revolutionary craftsmanship

Defined as an epochal architectural symbol, the hyper-tower's design supremacy is brought to life by the amalgamation of multiple design languages. The use of intricate strokes, mingled with the candescent pattern of the Mercedes-Benz three-pointed star create a form that lives and breathes the spirit of revolutionary architecture and craftsmanship.

### A paradigmatic demonstration of a form beyond comparison