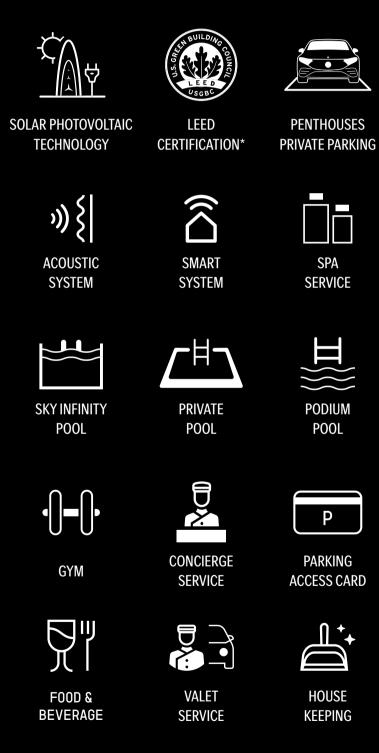

### Exclusive features and services

\*The Mercedes-Benz Places | Binghatti is aiming to hold a LEED Qualification.