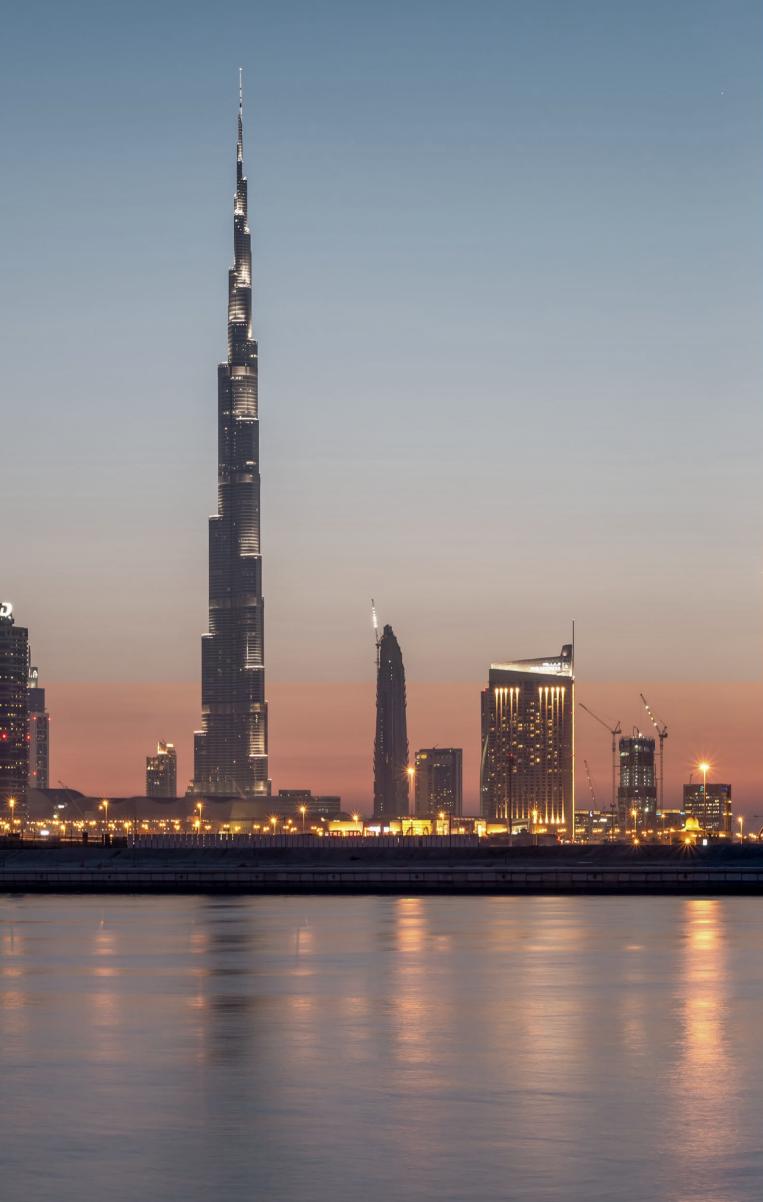

### Unobstructed views to Dubai's Burj Khalifa

DOWNTOWN DUBAI 1.1 KM | 4 MINUTES

BURJ KHALIFA

### Site View

330 meters above sea level

-