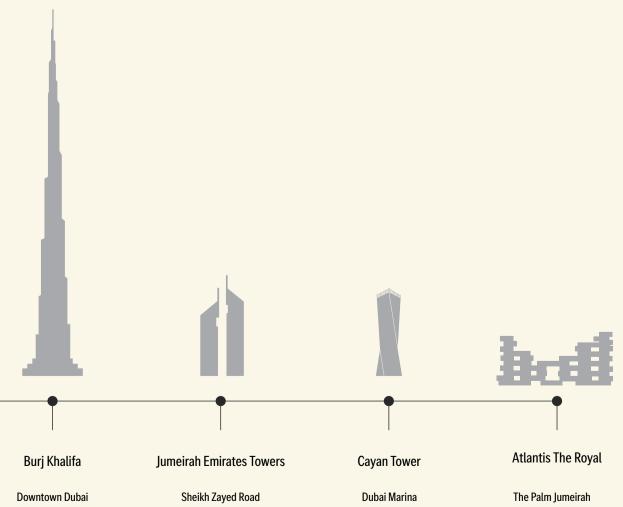

### Unobstructed views to Dubai's Burj Khalifa

DOWNTOWN DUBAI 1.1 KM | 4 MINUTES

BURJ KHALIFA

### Site View

330 meters above sea level

-