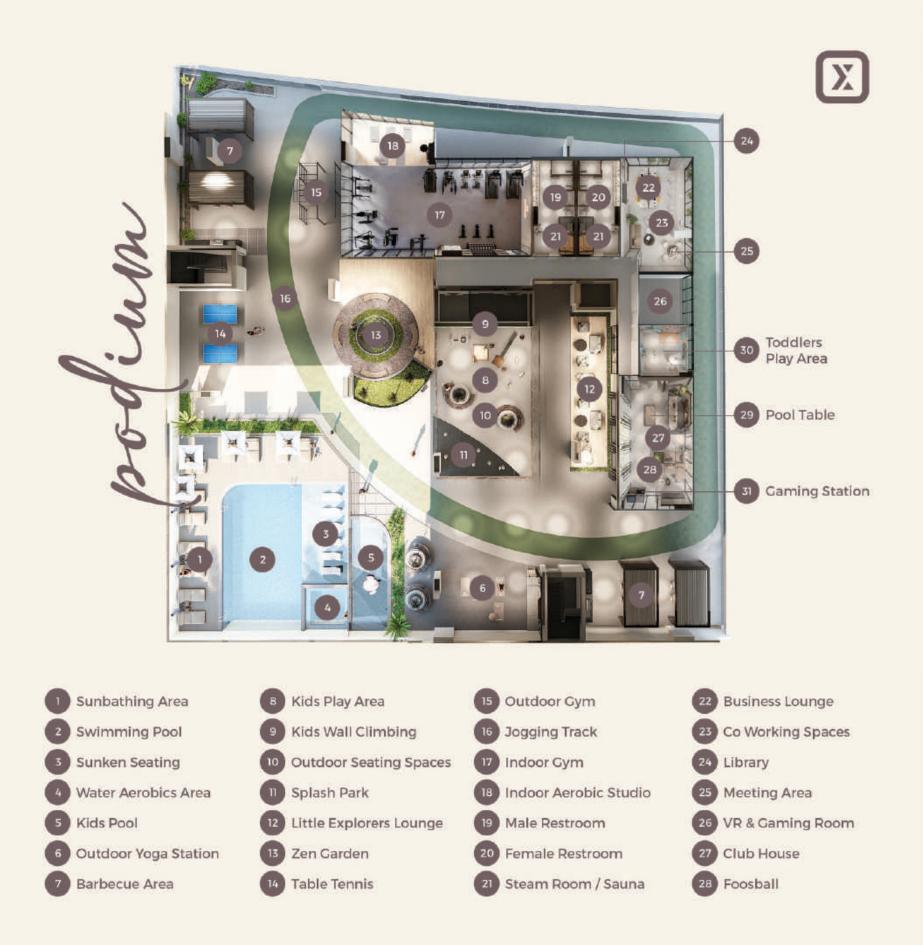

## world class anenites

At SquareX Residence, we offer a diverse array of activities & facilities that promote health, well-being, and socialization, ensuring a vibrant and fulfilling lifestyle for everyone in our community. From infinity pools & fitness centers to lush landscaped gardens and dedicated maintenance services, our amenities cater to every aspect of modern living