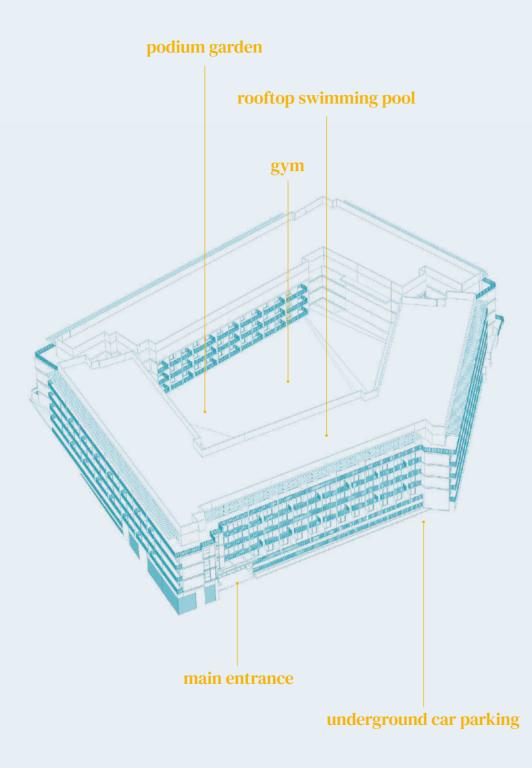

Refresh yourself in our cool swimming pools, invigorate yourself in our spotless gyms, or stroll through our private central gardens with a children's play area.

Luma22's attention to detail offers convenient, chic amenities, with separate men's and women's facilities.