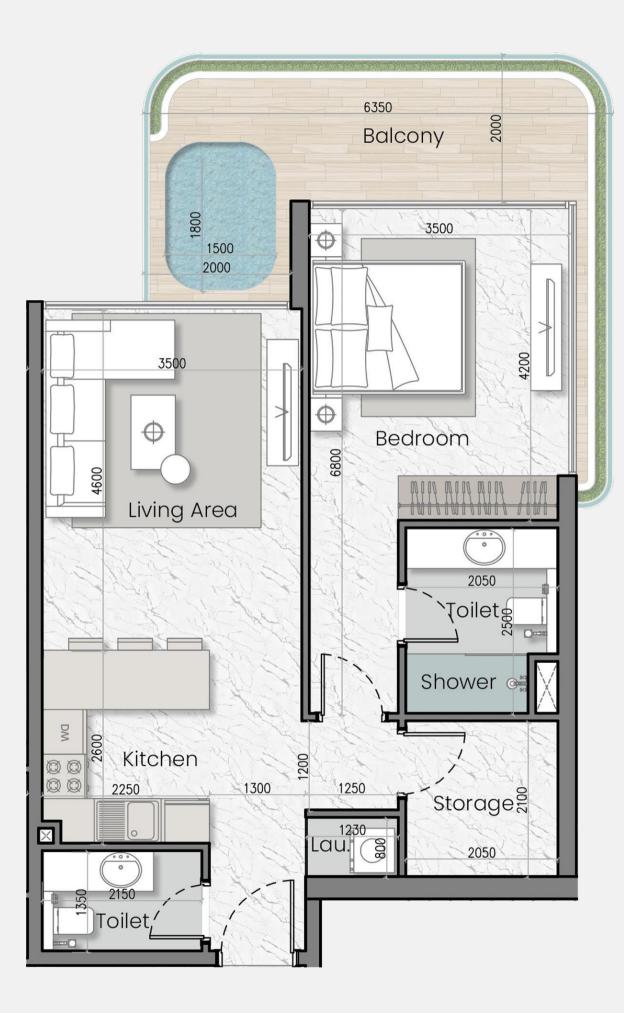

# FLOOR PLANS







Studio

Two Bedroom

Three Bedroom

## 3rd, 5th, 7th & 9th Floor



## 4th, 6th & 8th Floor















### 1 Bedroom

1 Bedroom + Study

Studio

Two Bedroom

Three Bedroom

# INDIVIDUAL TYPES OF APARTMENTS

## **STUDIO** 410-415 sq ft





## ONE BEDROOM 729-750 sq ft



## ONE BEDROOM & STUDY 870-890 sq ft

## TWO BEDROOM 1,115-1,125 sq ft



### Shw. Toi. Lau 🕅 Storage ີ້ສິShw. ∖ Toi. Shw. mn*n* 0*0*00*0*0000 Bedroom Bedroom $\oplus$ $\oplus$ $\oplus$ 3500 3450 Balcony 10950

## THREE BEDROOM

1,650 sq ft



## PAYMENT PLAN

10%

at the time of booking

10%

after 30 days of booking

**5%** 5th April 2025

**5%** 5th August 2025

**5%** 5th April 2026

**5%** 5th August 2026

## 5%

5th December 2024

# **5%** 5th December 2025

# **50%** on handover by Q1 of 2027