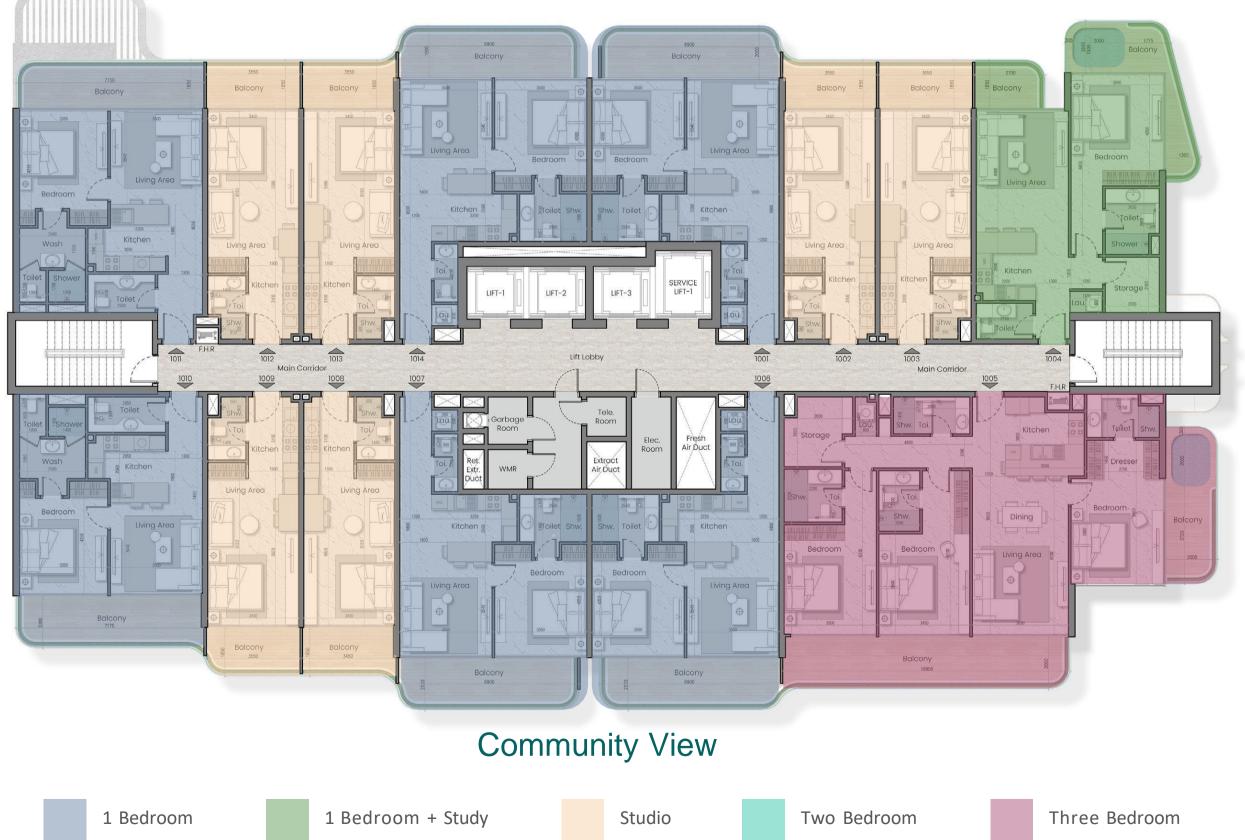

# FLOOR PLANS







Studio

Two Bedroom

Three Bedroom

## 3rd, 5th, 7th & 9th Floor



## 4th, 6th & 8th Floor















### 1 Bedroom

1 Bedroom + Study

Studio

Two Bedroom

Three Bedroom

# INDIVIDUAL TYPES OF APARTMENTS

## **STUDIO** 410-415 sq ft





## ONE BEDROOM 729-750 sq ft



## ONE BEDROOM & STUDY 870-890 sq ft

## TWO BEDROOM 1,115-1,125 sq ft



### Shw. Toi. Lau 🕅 Storage ີ້ສິShw. ∖ Toi. Shw. mn*n* 0*0*00*0*0000 Bedroom Bedroom $\oplus$ $\oplus$ $\oplus$ 3500 3450 Balcony 10950

## THREE BEDROOM

1,650 sq ft



## PAYMENT PLAN

10%

at the time of booking

10%

after 30 days of booking

**5%** 5th April 2025

**5%** 5th August 2025

**5%** 5th April 2026

**5%** 5th August 2026

## 5%

5th December 2024

# **5%** 5th December 2025

# **50%** on handover by Q1 of 2027