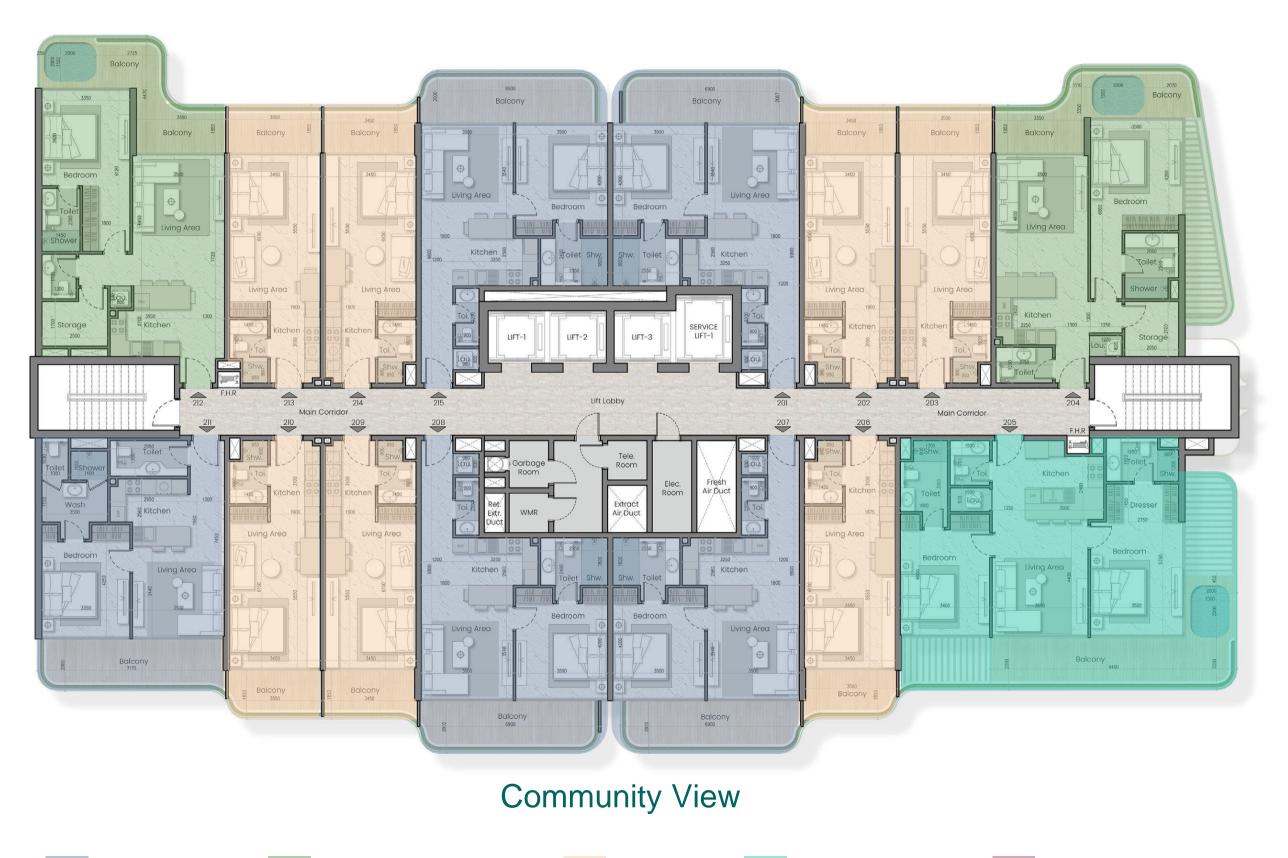

# FLOOR PLANS







Studio

Two Bedroom

Three Bedroom

## 3rd, 5th, 7th & 9th Floor



## 4th, 6th & 8th Floor















### 1 Bedroom

1 Bedroom + Study

Studio

Two Bedroom

Three Bedroom

# INDIVIDUAL TYPES OF APARTMENTS

## **STUDIO** 410-415 sq ft





## ONE BEDROOM 729-750 sq ft



## ONE BEDROOM & STUDY 870-890 sq ft

## TWO BEDROOM 1,115-1,125 sq ft



### Shw. Toi. Lau 🕅 Storage ີ້ສິShw. ∖ Toi. Shw. mn*n* 0*0*00*0*0000 Bedroom Bedroom $\oplus$ $\oplus$ $\oplus$ 3500 3450 Balcony 10950

## THREE BEDROOM

1,650 sq ft



## PAYMENT PLAN

10%

at the time of booking

10%

after 30 days of booking

**5%** 5th April 2025

**5%** 5th August 2025

**5%** 5th April 2026

**5%** 5th August 2026

## 5%

5th December 2024

# **5%** 5th December 2025

# **50%** on handover by Q1 of 2027