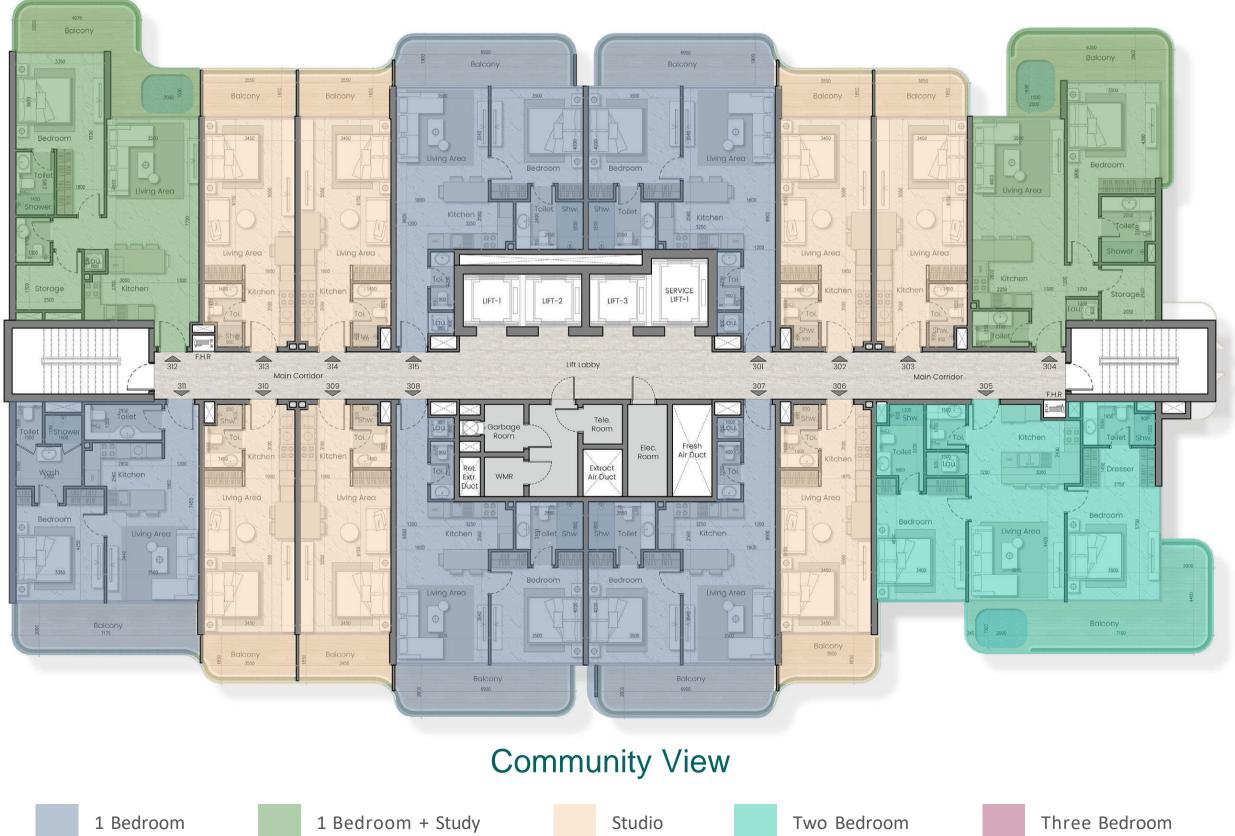

# FLOOR PLANS







Studio

Two Bedroom

Three Bedroom

## 3rd, 5th, 7th & 9th Floor



## 4th, 6th & 8th Floor















### 1 Bedroom

1 Bedroom + Study

Studio

Two Bedroom

Three Bedroom

# INDIVIDUAL TYPES OF APARTMENTS

## **STUDIO** 410-415 sq ft





## ONE BEDROOM 729-750 sq ft



## ONE BEDROOM & STUDY 870-890 sq ft

## TWO BEDROOM 1,115-1,125 sq ft



### Shw. Toi. Lau 🕅 Storage ີ້ສິShw. ∖ Toi. Shw. mn*n* 0*0*00*0*0000 Bedroom Bedroom $\oplus$ $\oplus$ $\oplus$ 3500 3450 Balcony 10950

## THREE BEDROOM

1,650 sq ft



## PAYMENT PLAN

10%

at the time of booking

10%

after 30 days of booking

**5%** 5th April 2025

**5%** 5th August 2025

**5%** 5th April 2026

**5%** 5th August 2026

## 5%

5th December 2024

# **5%** 5th December 2025

# **50%** on handover by Q1 of 2027