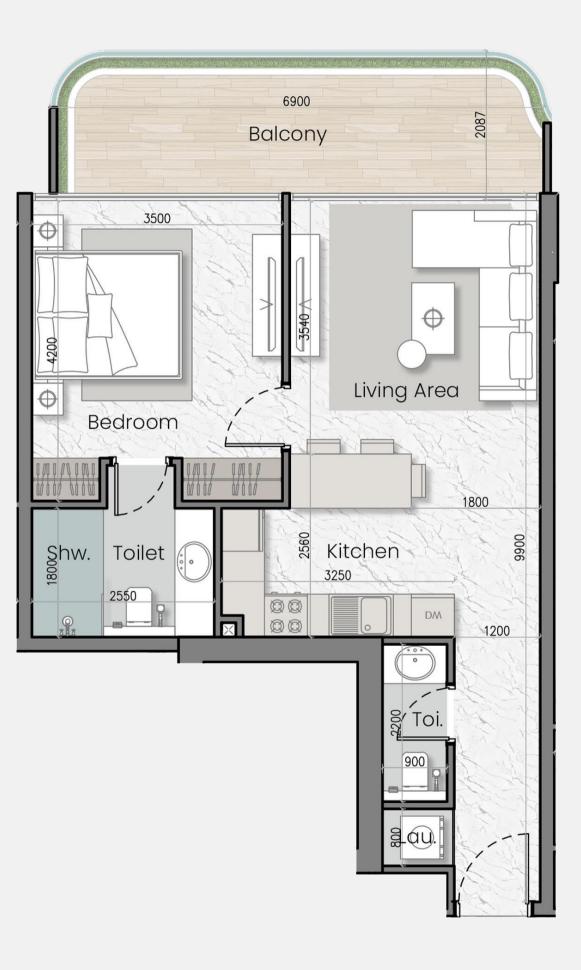

# FLOOR PLANS







Studio

Two Bedroom

Three Bedroom

## 3rd, 5th, 7th & 9th Floor



## 4th, 6th & 8th Floor















### 1 Bedroom

1 Bedroom + Study

Studio

Two Bedroom

Three Bedroom

# INDIVIDUAL TYPES OF APARTMENTS

## **STUDIO** 410-415 sq ft





## ONE BEDROOM 729-750 sq ft



## ONE BEDROOM & STUDY 870-890 sq ft

## TWO BEDROOM 1,115-1,125 sq ft



### Shw. Toi. Lau 🕅 Storage ີ້ສິShw. ∖ Toi. Shw. mn*n* 0*0*00*0*0000 Bedroom Bedroom $\oplus$ $\oplus$ $\oplus$ 3500 3450 Balcony 10950

## THREE BEDROOM

1,650 sq ft



## PAYMENT PLAN

10%

at the time of booking

10%

after 30 days of booking

**5%** 5th April 2025

**5%** 5th August 2025

**5%** 5th April 2026

**5%** 5th August 2026

## 5%

5th December 2024

# **5%** 5th December 2025

# **50%** on handover by Q1 of 2027