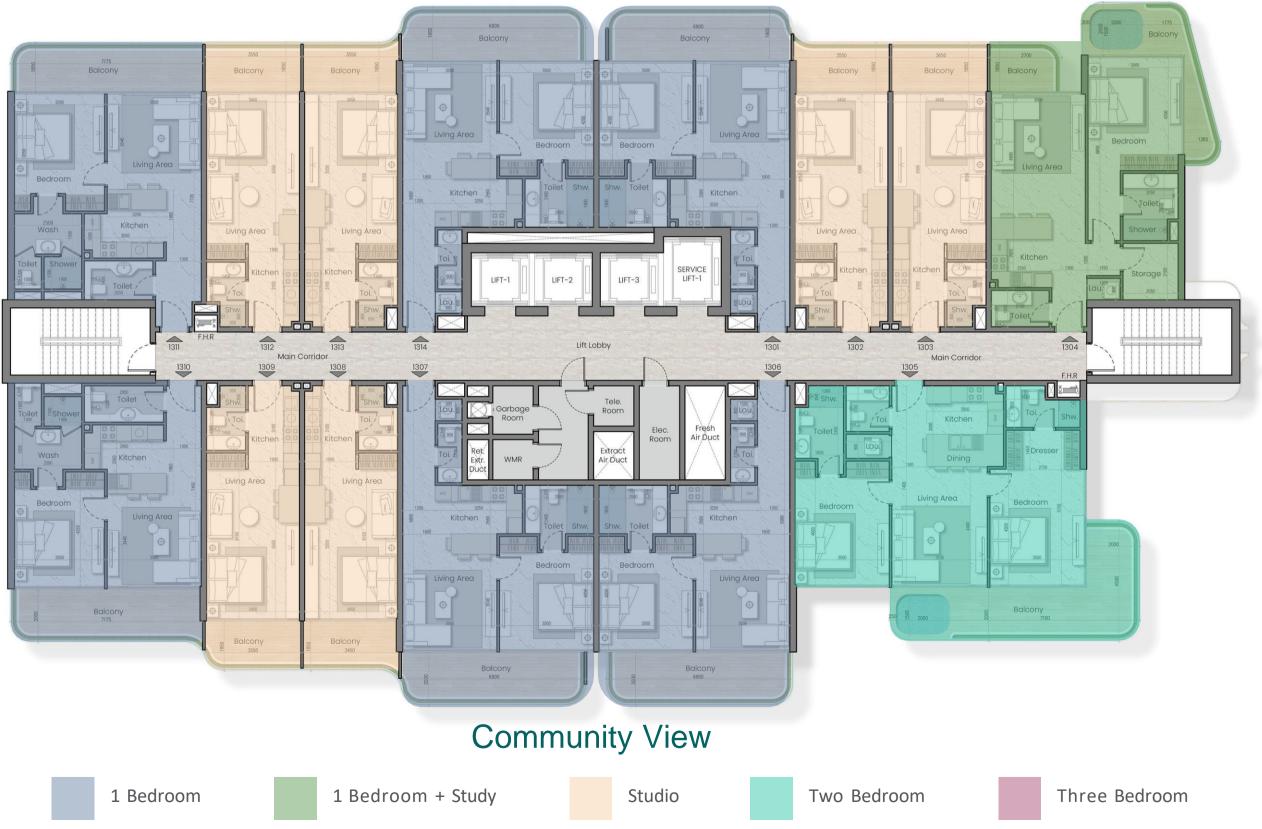

## 3rd, 5th, 7th & 9th Floor

### 1 Bedroom

1 Bedroom + Study

Studio

Two Bedroom

Three Bedroom