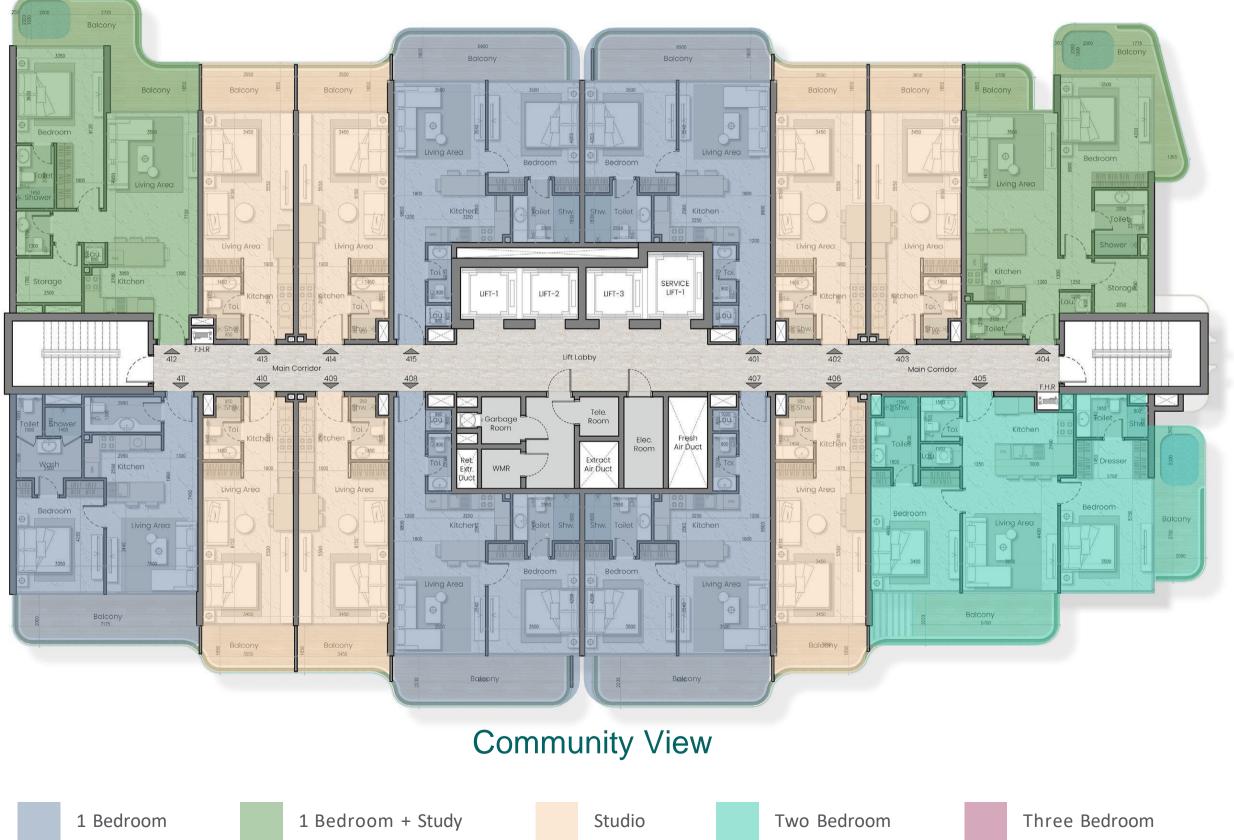

# FLOOR PLANS







Studio

Two Bedroom

Three Bedroom

## 3rd, 5th, 7th & 9th Floor



## 4th, 6th & 8th Floor















### 1 Bedroom

1 Bedroom + Study

Studio

Two Bedroom

Three Bedroom

# INDIVIDUAL TYPES OF APARTMENTS

## **STUDIO** 410-415 sq ft





## ONE BEDROOM 729-750 sq ft



## ONE BEDROOM & STUDY 870-890 sq ft

## TWO BEDROOM 1,115-1,125 sq ft



### Shw. Toi. Lau 🕅 Storage ີ້ສິShw. ∖ Toi. Shw. mn*n* 0*0*00*0*0000 Bedroom Bedroom $\oplus$ $\oplus$ $\oplus$ 3500 3450 Balcony 10950

## THREE BEDROOM

1,650 sq ft



## PAYMENT PLAN

10%

at the time of booking

10%

after 30 days of booking

**5%** 5th April 2025

**5%** 5th August 2025

**5%** 5th April 2026

**5%** 5th August 2026

## 5%

5th December 2024

# **5%** 5th December 2025

# **50%** on handover by Q1 of 2027