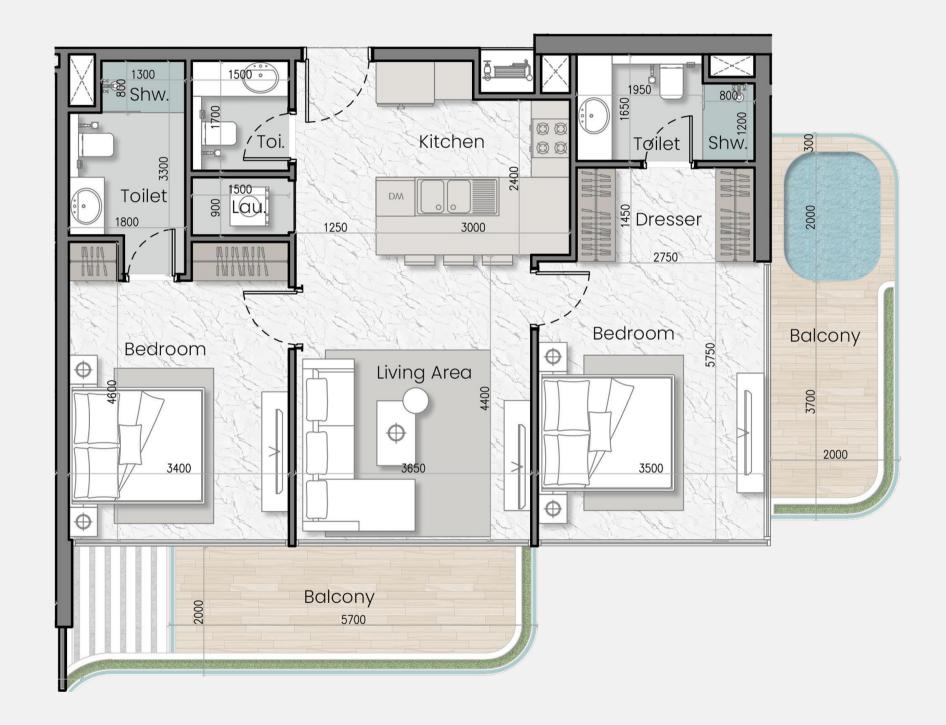

# FLOOR PLANS







Studio

Two Bedroom

Three Bedroom

## 3rd, 5th, 7th & 9th Floor



## 4th, 6th & 8th Floor















### 1 Bedroom

1 Bedroom + Study

Studio

Two Bedroom

Three Bedroom

# INDIVIDUAL TYPES OF APARTMENTS

## **STUDIO** 410-415 sq ft





## ONE BEDROOM 729-750 sq ft



## ONE BEDROOM & STUDY 870-890 sq ft

## TWO BEDROOM 1,115-1,125 sq ft



### Shw. Toi. Lau 🕅 Storage ີ້ສິShw. ∖ Toi. Shw. mn*n* 0*0*00*0*0000 Bedroom Bedroom $\oplus$ $\oplus$ $\oplus$ 3500 3450 Balcony 10950

## THREE BEDROOM

1,650 sq ft



## PAYMENT PLAN

10%

at the time of booking

10%

after 30 days of booking

**5%** 5th April 2025

**5%** 5th August 2025

**5%** 5th April 2026

**5%** 5th August 2026

## 5%

5th December 2024

# **5%** 5th December 2025

# **50%** on handover by Q1 of 2027