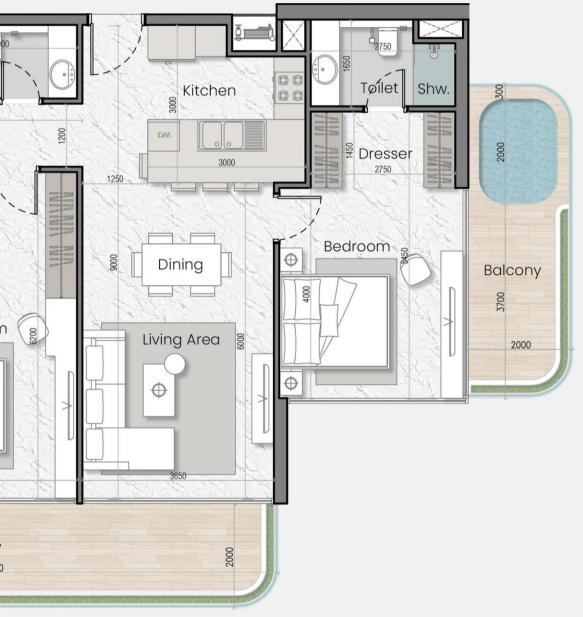

# FLOOR PLANS







Studio

Two Bedroom

Three Bedroom

## 3rd, 5th, 7th & 9th Floor



## 4th, 6th & 8th Floor















### 1 Bedroom

1 Bedroom + Study

Studio

Two Bedroom

Three Bedroom

# INDIVIDUAL TYPES OF APARTMENTS

## **STUDIO** 410-415 sq ft





## ONE BEDROOM 729-750 sq ft



## ONE BEDROOM & STUDY 870-890 sq ft

## TWO BEDROOM 1,115-1,125 sq ft



### Shw. Toi. Lau 🕅 Storage ີ້ສິShw. ∖ Toi. Shw. mn*n* 0*0*00*0*0000 Bedroom Bedroom $\oplus$ $\oplus$ $\oplus$ 3500 3450 Balcony 10950

## THREE BEDROOM

1,650 sq ft



## PAYMENT PLAN

10%

at the time of booking

10%

after 30 days of booking

**5%** 5th April 2025

**5%** 5th August 2025

**5%** 5th April 2026

**5%** 5th August 2026

## 5%

5th December 2024

# **5%** 5th December 2025

# **50%** on handover by Q1 of 2027