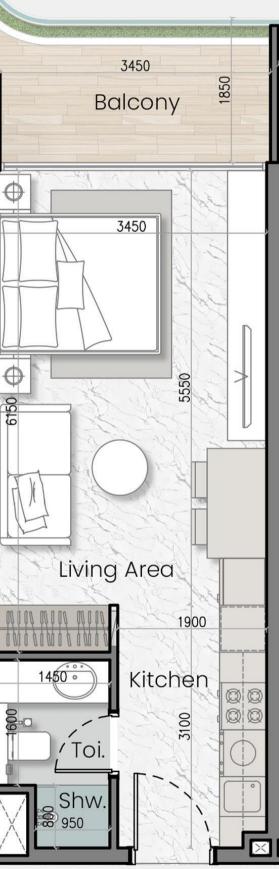

# FLOOR PLANS







Studio

Two Bedroom

Three Bedroom

## 3rd, 5th, 7th & 9th Floor



## 4th, 6th & 8th Floor















### 1 Bedroom

1 Bedroom + Study

Studio

Two Bedroom

Three Bedroom

# INDIVIDUAL TYPES OF APARTMENTS

## **STUDIO** 410-415 sq ft





## ONE BEDROOM 729-750 sq ft



## ONE BEDROOM & STUDY 870-890 sq ft

## TWO BEDROOM 1,115-1,125 sq ft



### Shw. Toi. Lau 🕅 Storage ີ້ສິShw. ∖ Toi. Shw. mn*n* 0*0*00*0*0000 Bedroom Bedroom $\oplus$ $\oplus$ $\oplus$ 3500 3450 Balcony 10950

## THREE BEDROOM

1,650 sq ft



## PAYMENT PLAN

10%

at the time of booking

10%

after 30 days of booking

**5%** 5th April 2025

**5%** 5th August 2025

**5%** 5th April 2026

**5%** 5th August 2026

## 5%

5th December 2024

# **5%** 5th December 2025

# **50%** on handover by Q1 of 2027