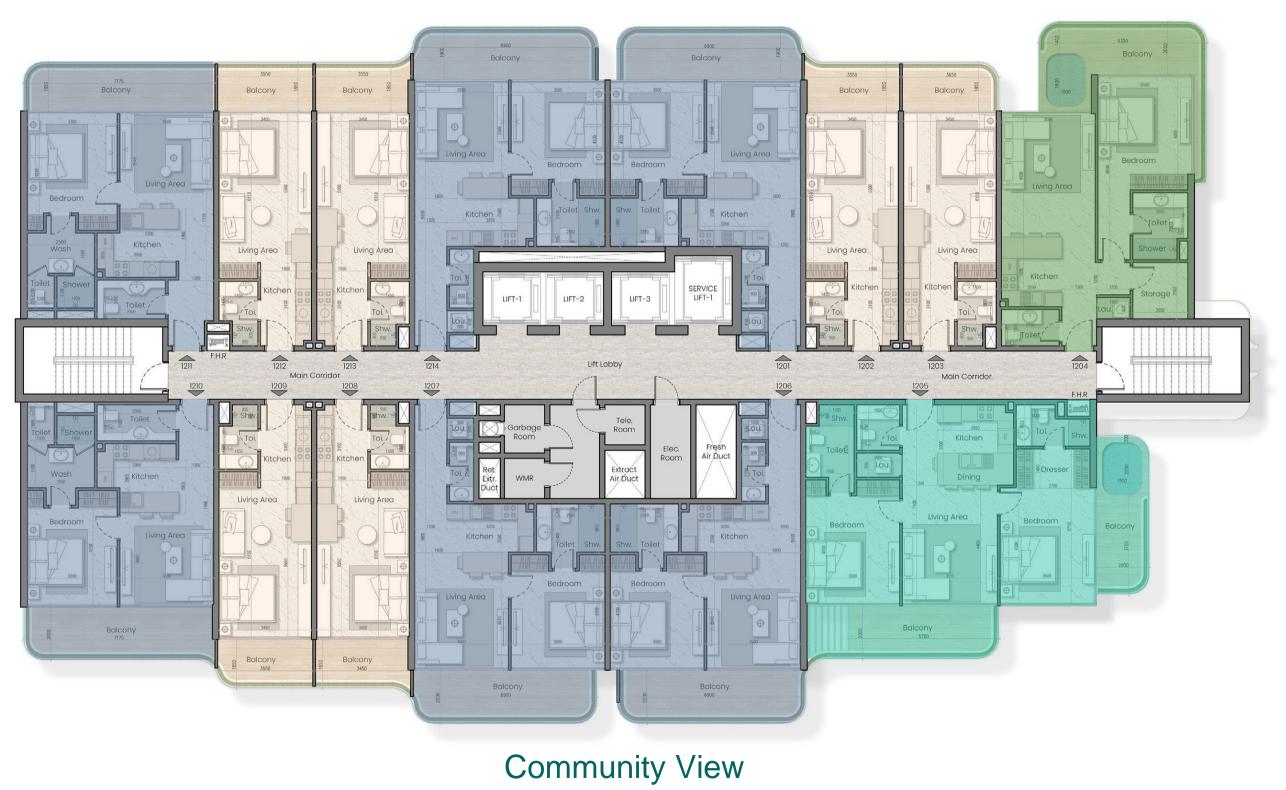

## 4th, 6th & 8th Floor

### 1 Bedroom

1 Bedroom + Study

Studio

Two Bedroom

Three Bedroom