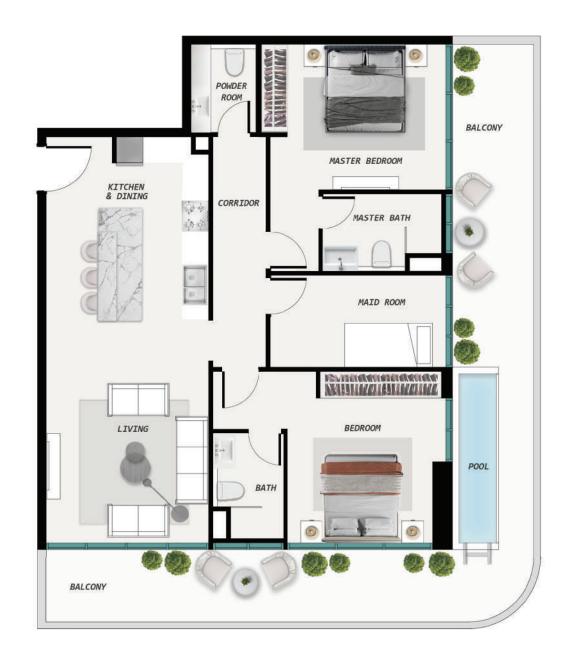

nment that is both stylish and serene. Each residence boasts spacious layouts, adorned with premium finishes and meticulous craftsmanship. The kitchens are a testament to sophistication and functionality, featuring soft-close mechanisms from renowned German brands and countertops and backsplashes adorned with exquisite Spanish porcelain tiles.

















## DIVE INTO THE ESSENCE OF TRANQUILLITY

SAMANA Ocean Pearl, located on the prestigious Dubai Island, is a visionary residential project that redefines the concept of waterfront luxury. Seamlessly blending exquisite design, unparalleled amenities, and a prime waterfront location, SAMANA Ocean Pearl materializes your vision of a lifestyle marked with opulence and equanimity.





## ONE BEDROOM WITH POOL



## TWO BEDROOM WITH POOL



## THREE BEDROOM WITHOUT POOL



## FOUR BEDROOM WITH POOL