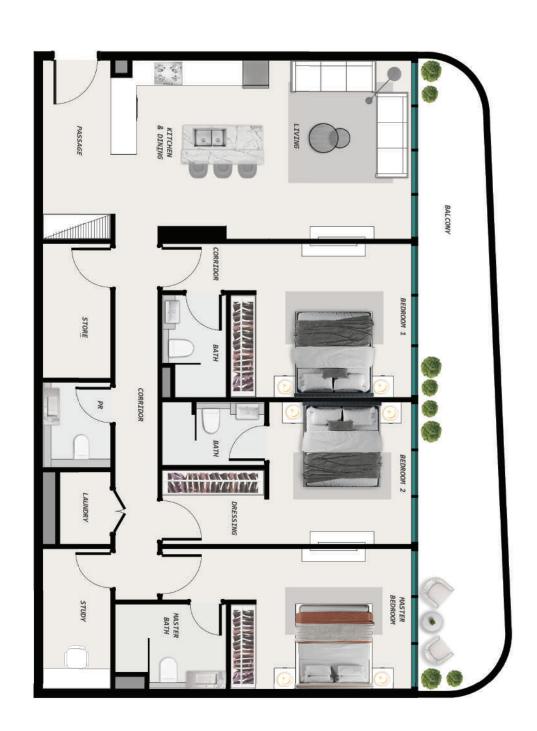

rene. Each residence boasts spacious layouts, adorned with premium finishes and meticulous craftsmanship. The kitchens are a testament to sophistication and functionality, featuring soft-close mechanisms from renowned German brands and countertops and backsplashes adorned with exquisite Spanish porcelain tiles.

















## DIVE INTO THE ESSENCE OF TRANQUILLITY

SAMANA Ocean Pearl, located on the prestigious Dubai Island, is a visionary residential project that redefines the concept of waterfront luxury. Seamlessly blending exquisite design, unparalleled amenities, and a prime waterfront location, SAMANA Ocean Pearl materializes your vision of a lifestyle marked with opulence and equanimity.





## ONE BEDROOM WITH POOL



## TWO BEDROOM WITH POOL



## THREE BEDROOM WITHOUT POOL



## FOUR BEDROOM WITH POOL