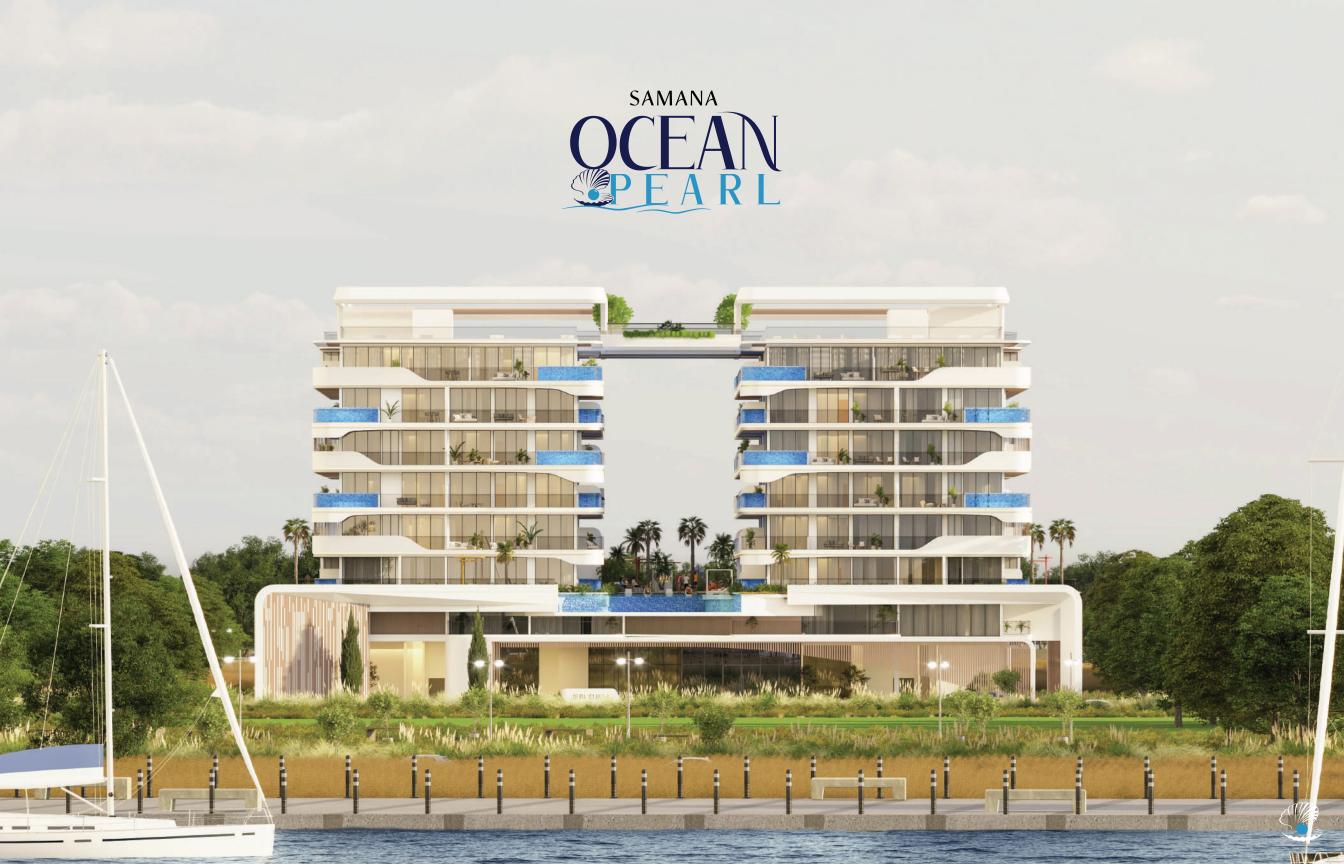

# SAMANA OCEAN PEARL

REDEFINING WATERFRONT OPULENCE

SAMANA DEVELOPERS

#### AN ARCHITECTURAL MARVEL

Rising gracefully along the waterfront, this magnificent structure exemplifies the flawless union of modern luxury and natural beauty.

Crafted with meticulous attention to detail, the exterior of SAMANA Ocean Pearl is a testament to innovative design and timeless elegance.

The sleek, contemporary lines of the facade are complemented by expansive glass windows, reflecting the shimmering waters and the vibrant hues of the sky. An architectural marvel redefining sumptuous living by the waters.