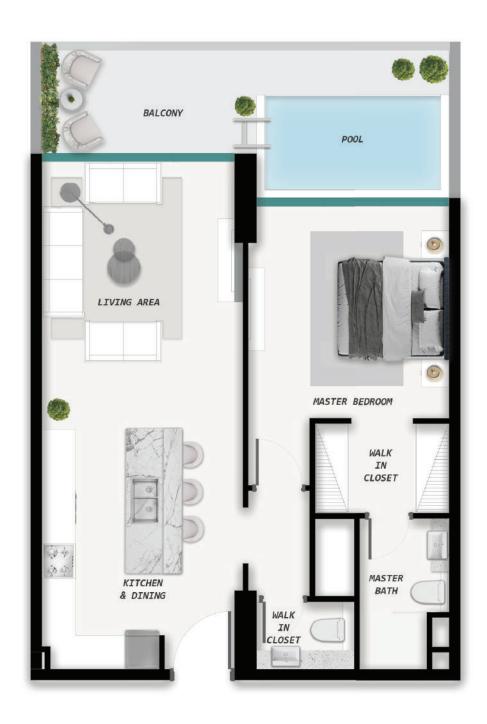

laxation, creating an environment that is both stylish and serene. Each residence boasts spacious layouts, adorned with premium finishes and meticulous craftsmanship. The kitchens are a testament to sophistication and functionality, featuring soft-close mechanisms from renowned German brands and countertops and backsplashes adorned with exquisite Spanish porcelain tiles.

















## DIVE INTO THE ESSENCE OF TRANQUILLITY

SAMANA Ocean Pearl, located on the prestigious Dubai Island, is a visionary residential project that redefines the concept of waterfront luxury. Seamlessly blending exquisite design, unparalleled amenities, and a prime waterfront location, SAMANA Ocean Pearl materializes your vision of a lifestyle marked with opulence and equanimity.





## ONE BEDROOM WITH POOL



## TWO BEDROOM WITH POOL



## THREE BEDROOM WITHOUT POOL



## FOUR BEDROOM WITH POOL