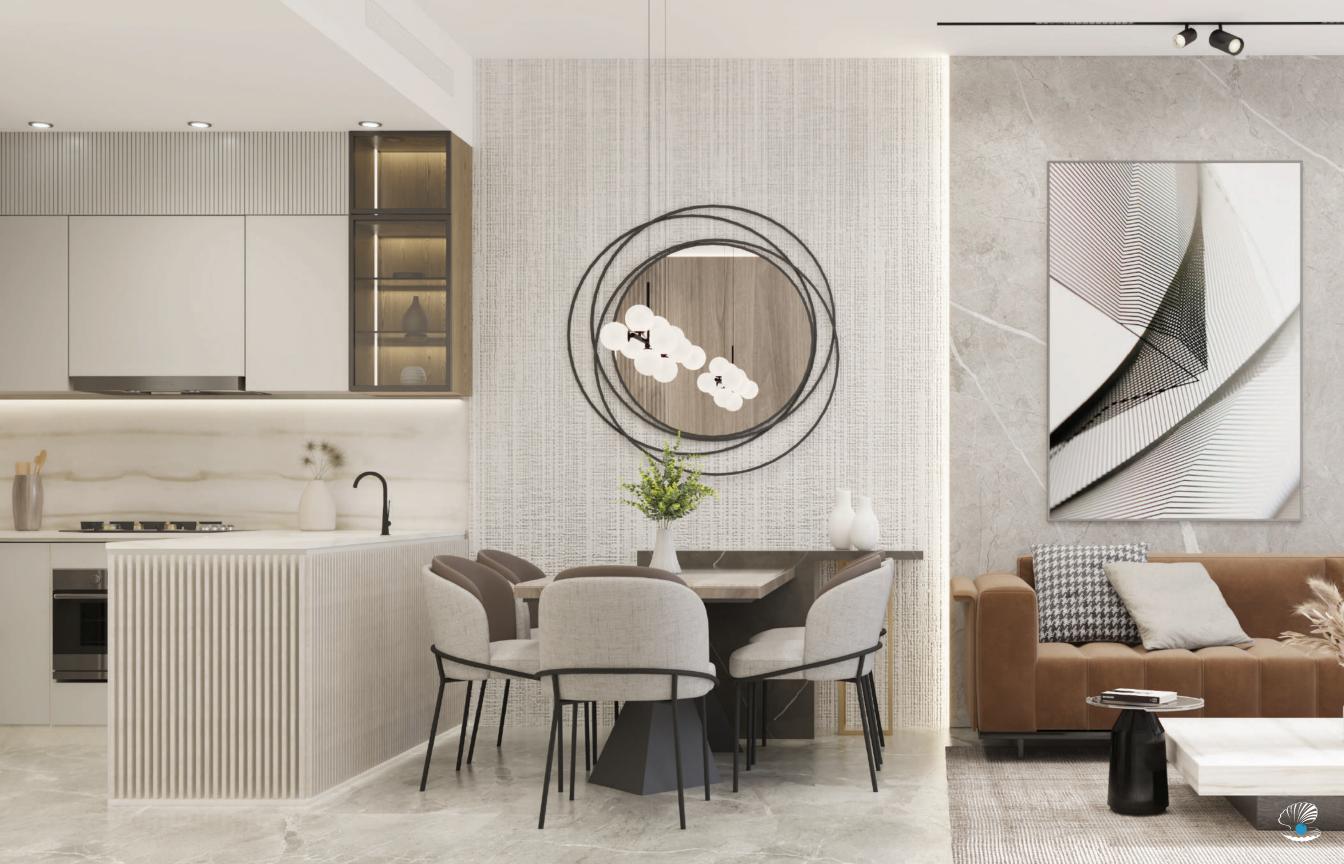

# UNPARALLELED LIVING EXPERIENCE

At SAMANA Ocean Pearl, each apartment is a harmonious blend of luxury and tranquility, designed to provide an unparalleled living experience. Every detail within these exquisite rooms speaks of sophistication and comfort.

Doors are crafted with European solid cores, ensuring robust quality and an elegant finish.

Handles, adorned with a sleek black matte finish from renowned German brands like Devon & Devon and equivalent, add a touch of modern elegance. The interiors are a testament to refined taste and impeccable design.

#### ELEGANCE AND COMFORT IN EVERY DETAIL

Step inside SAMANA Ocean Pearl and immerse yourself in an oasis of refined luxury and unparalleled comfort. The interiors are thoughtfully designed to offer a sanctuary where elegance meets relaxation, creating an environment that is both stylish and serene. Each residence boasts spacious layouts, adorned with premium finishes and meticulous craftsmanship. The kitchens are a testament to sophistication and functionality, featuring soft-close mechanisms from renowned German brands and countertops and backsplashes adorned with exquisite Spanish porcelain tiles.