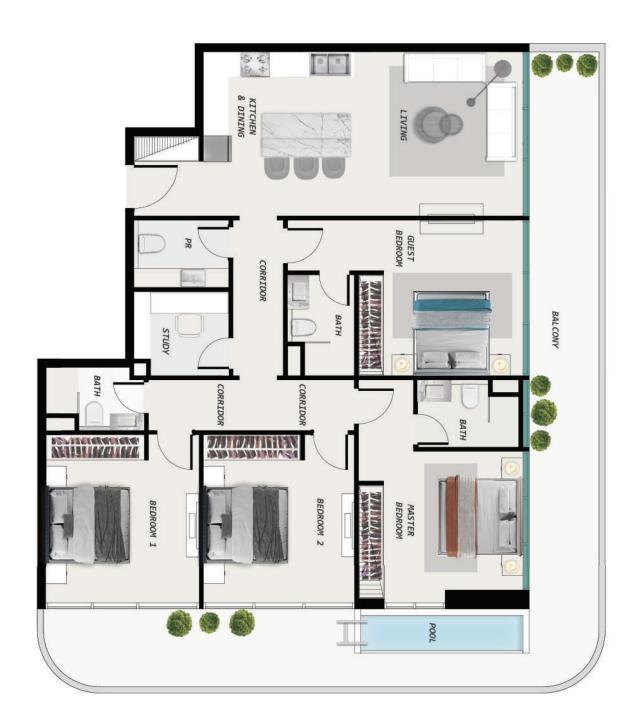

pacious layouts, adorned with premium finishes and meticulous craftsmanship. The kitchens are a testament to sophistication and functionality, featuring soft-close mechanisms from renowned German brands and countertops and backsplashes adorned with exquisite Spanish porcelain tiles.

















## DIVE INTO THE ESSENCE OF TRANQUILLITY

SAMANA Ocean Pearl, located on the prestigious Dubai Island, is a visionary residential project that redefines the concept of waterfront luxury. Seamlessly blending exquisite design, unparalleled amenities, and a prime waterfront location, SAMANA Ocean Pearl materializes your vision of a lifestyle marked with opulence and equanimity.





## ONE BEDROOM WITH POOL



## TWO BEDROOM WITH POOL



## THREE BEDROOM WITHOUT POOL



## FOUR BEDROOM WITH POOL