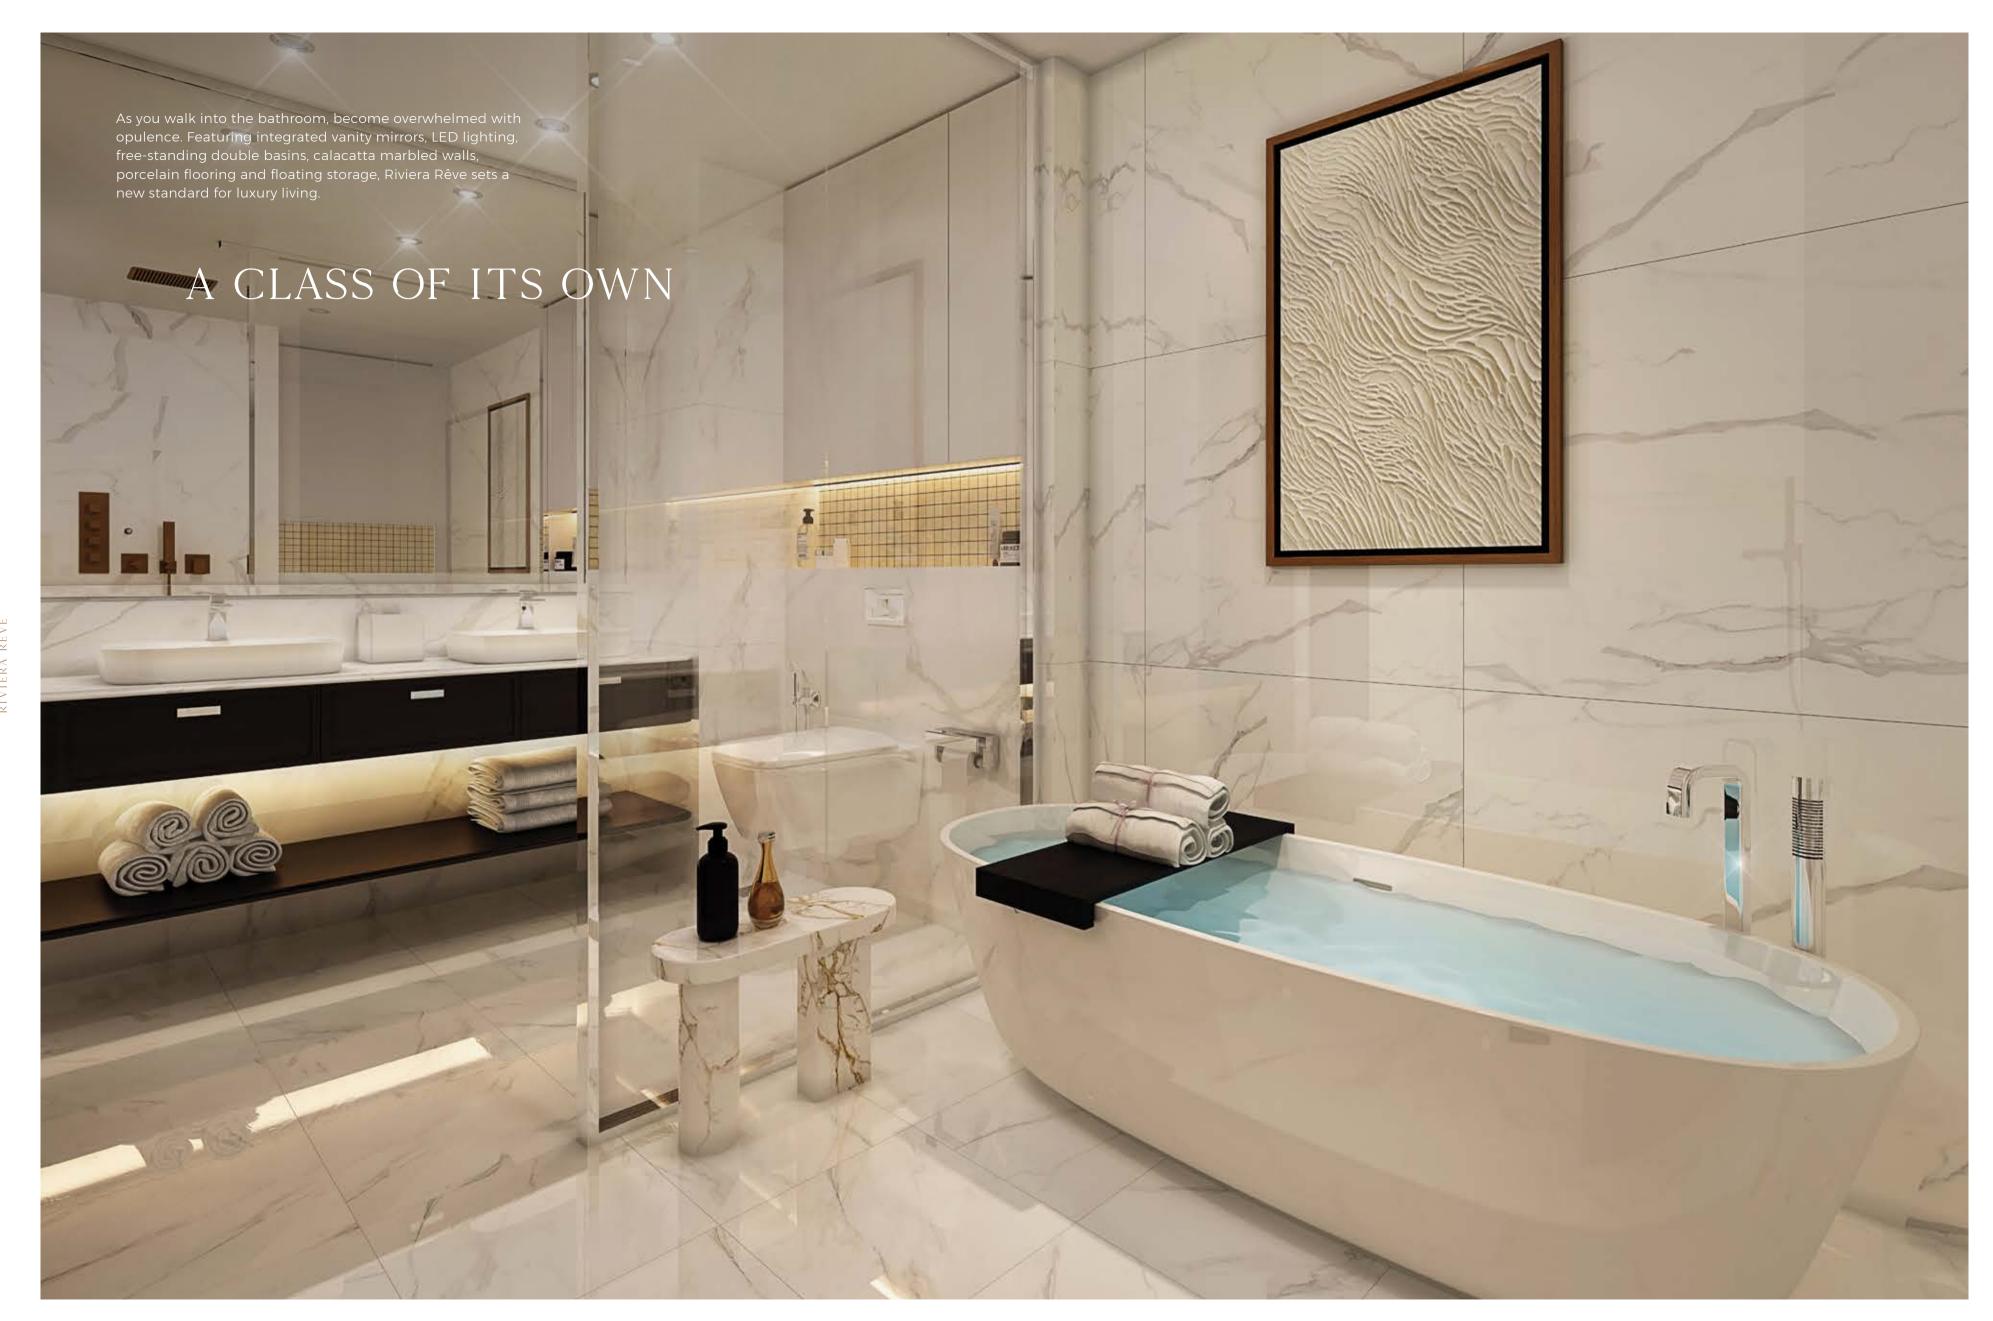

RICH STONE FINISHES

### FINISHING MATERIALS

- \* FULLY BUILT IN APPLIANCES (SIEMENS)
   FRIDGE
   OVEN
   MICROWAVE OVEN
   ELECTRIC HOB
   DISHWASHER

- \* GERMAN KITCHEN MECHANISM & ACCESSORIES TO BE CONSIDERED (SPICE RACK/CORNER UNIT.. ETC)

STONE FINISH FLOORING

(GUN METAL FINISH)

\* ALL SANITARY FITTINGS FOR MASTER BATH TO BE IN CHAMPAGNE GOLD FINISH

Experience the grandeur of Dubai from the 5-star hotel facing the crystal lagoon. This 8-storey resort-style hotel offers luxurious suites, an array of retail boutiques, restaurants, entertainment outlets, a luxury spa, as well as its own private beach – all within walking distance from your home.