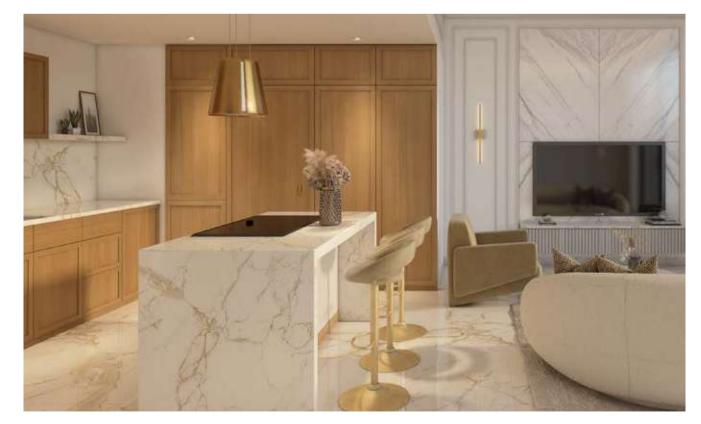

RICH STONE FINISHES

### FINISHING MATERIALS

- \* FULLY BUILT IN APPLIANCES (SIEMENS)
   FRIDGE
   OVEN
   MICROWAVE OVEN
   ELECTRIC HOB
   DISHWASHER

- \* GERMAN KITCHEN MECHANISM & ACCESSORIES TO BE CONSIDERED (SPICE RACK/CORNER UNIT.. ETC)

STONE FINISH FLOORING

(GUN METAL FINISH)

\* ALL SANITARY FITTINGS FOR MASTER BATH TO BE IN CHAMPAGNE GOLD FINISH

Experience the grandeur of Dubai from the 5-star hotel facing the crystal lagoon. This 8-storey resort-style hotel offers luxurious suites, an array of retail boutiques, restaurants, entertainment outlets, a luxury spa, as well as its own private beach – all within walking distance from your home.