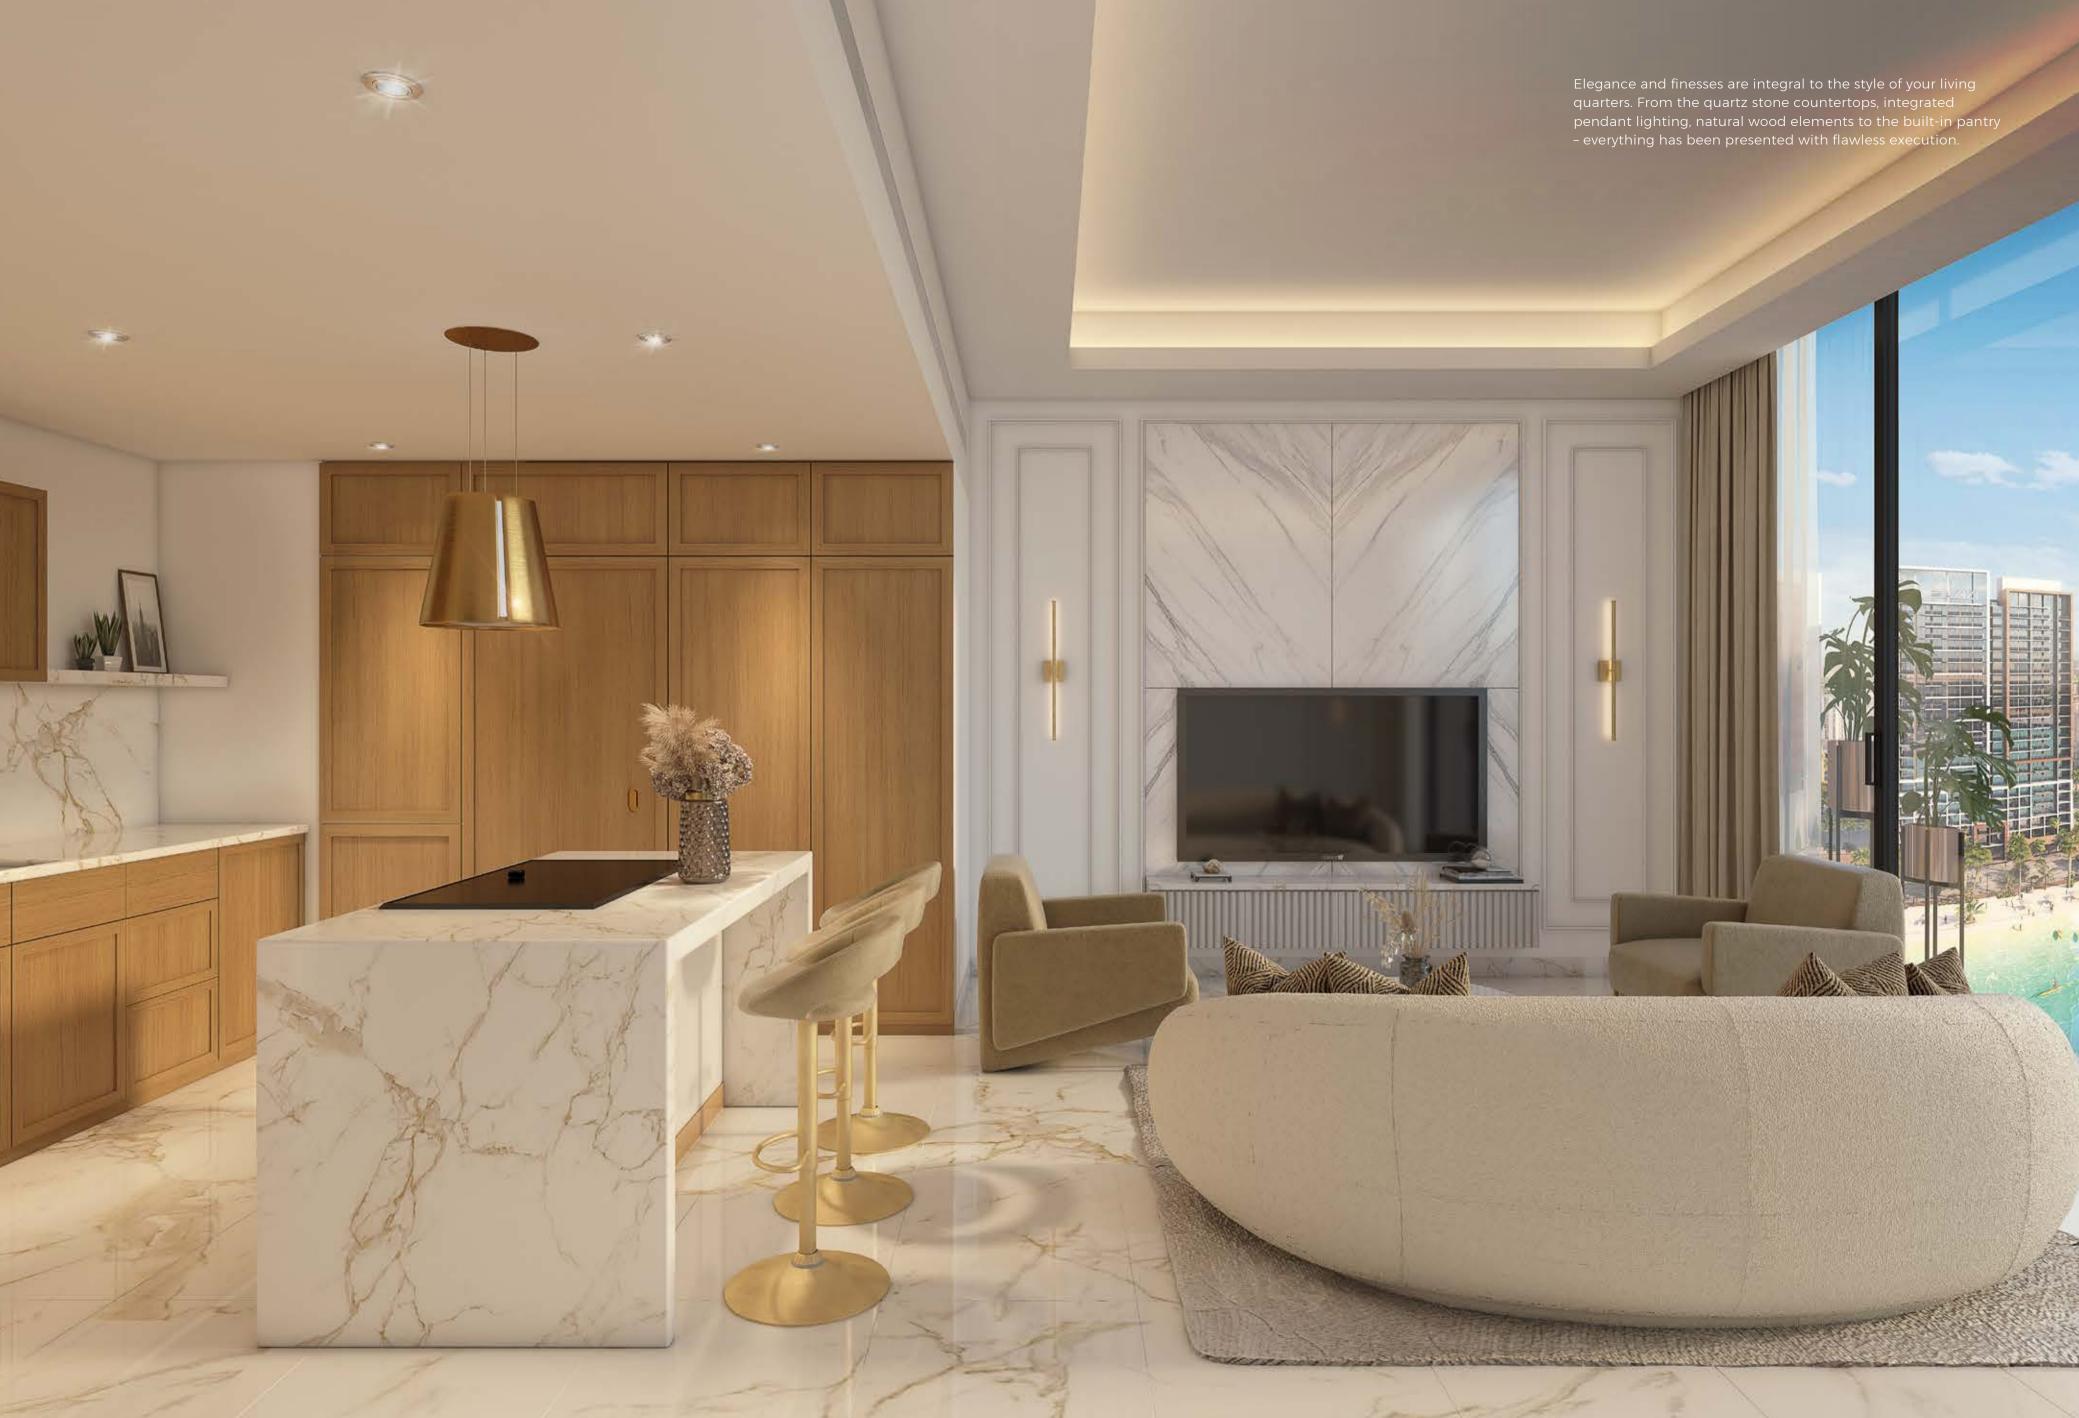

RICH STONE FINISHES

### FINISHING MATERIALS

- \* FULLY BUILT IN APPLIANCES (SIEMENS)
   FRIDGE
   OVEN
   MICROWAVE OVEN
   ELECTRIC HOB
   DISHWASHER

- \* GERMAN KITCHEN MECHANISM & ACCESSORIES TO BE CONSIDERED (SPICE RACK/CORNER UNIT.. ETC)

STONE FINISH FLOORING

(GUN METAL FINISH)

\* ALL SANITARY FITTINGS FOR MASTER BATH TO BE IN CHAMPAGNE GOLD FINISH

Experience the grandeur of Dubai from the 5-star hotel facing the crystal lagoon. This 8-storey resort-style hotel offers luxurious suites, an array of retail boutiques, restaurants, entertainment outlets, a luxury spa, as well as its own private beach – all within walking distance from your home.