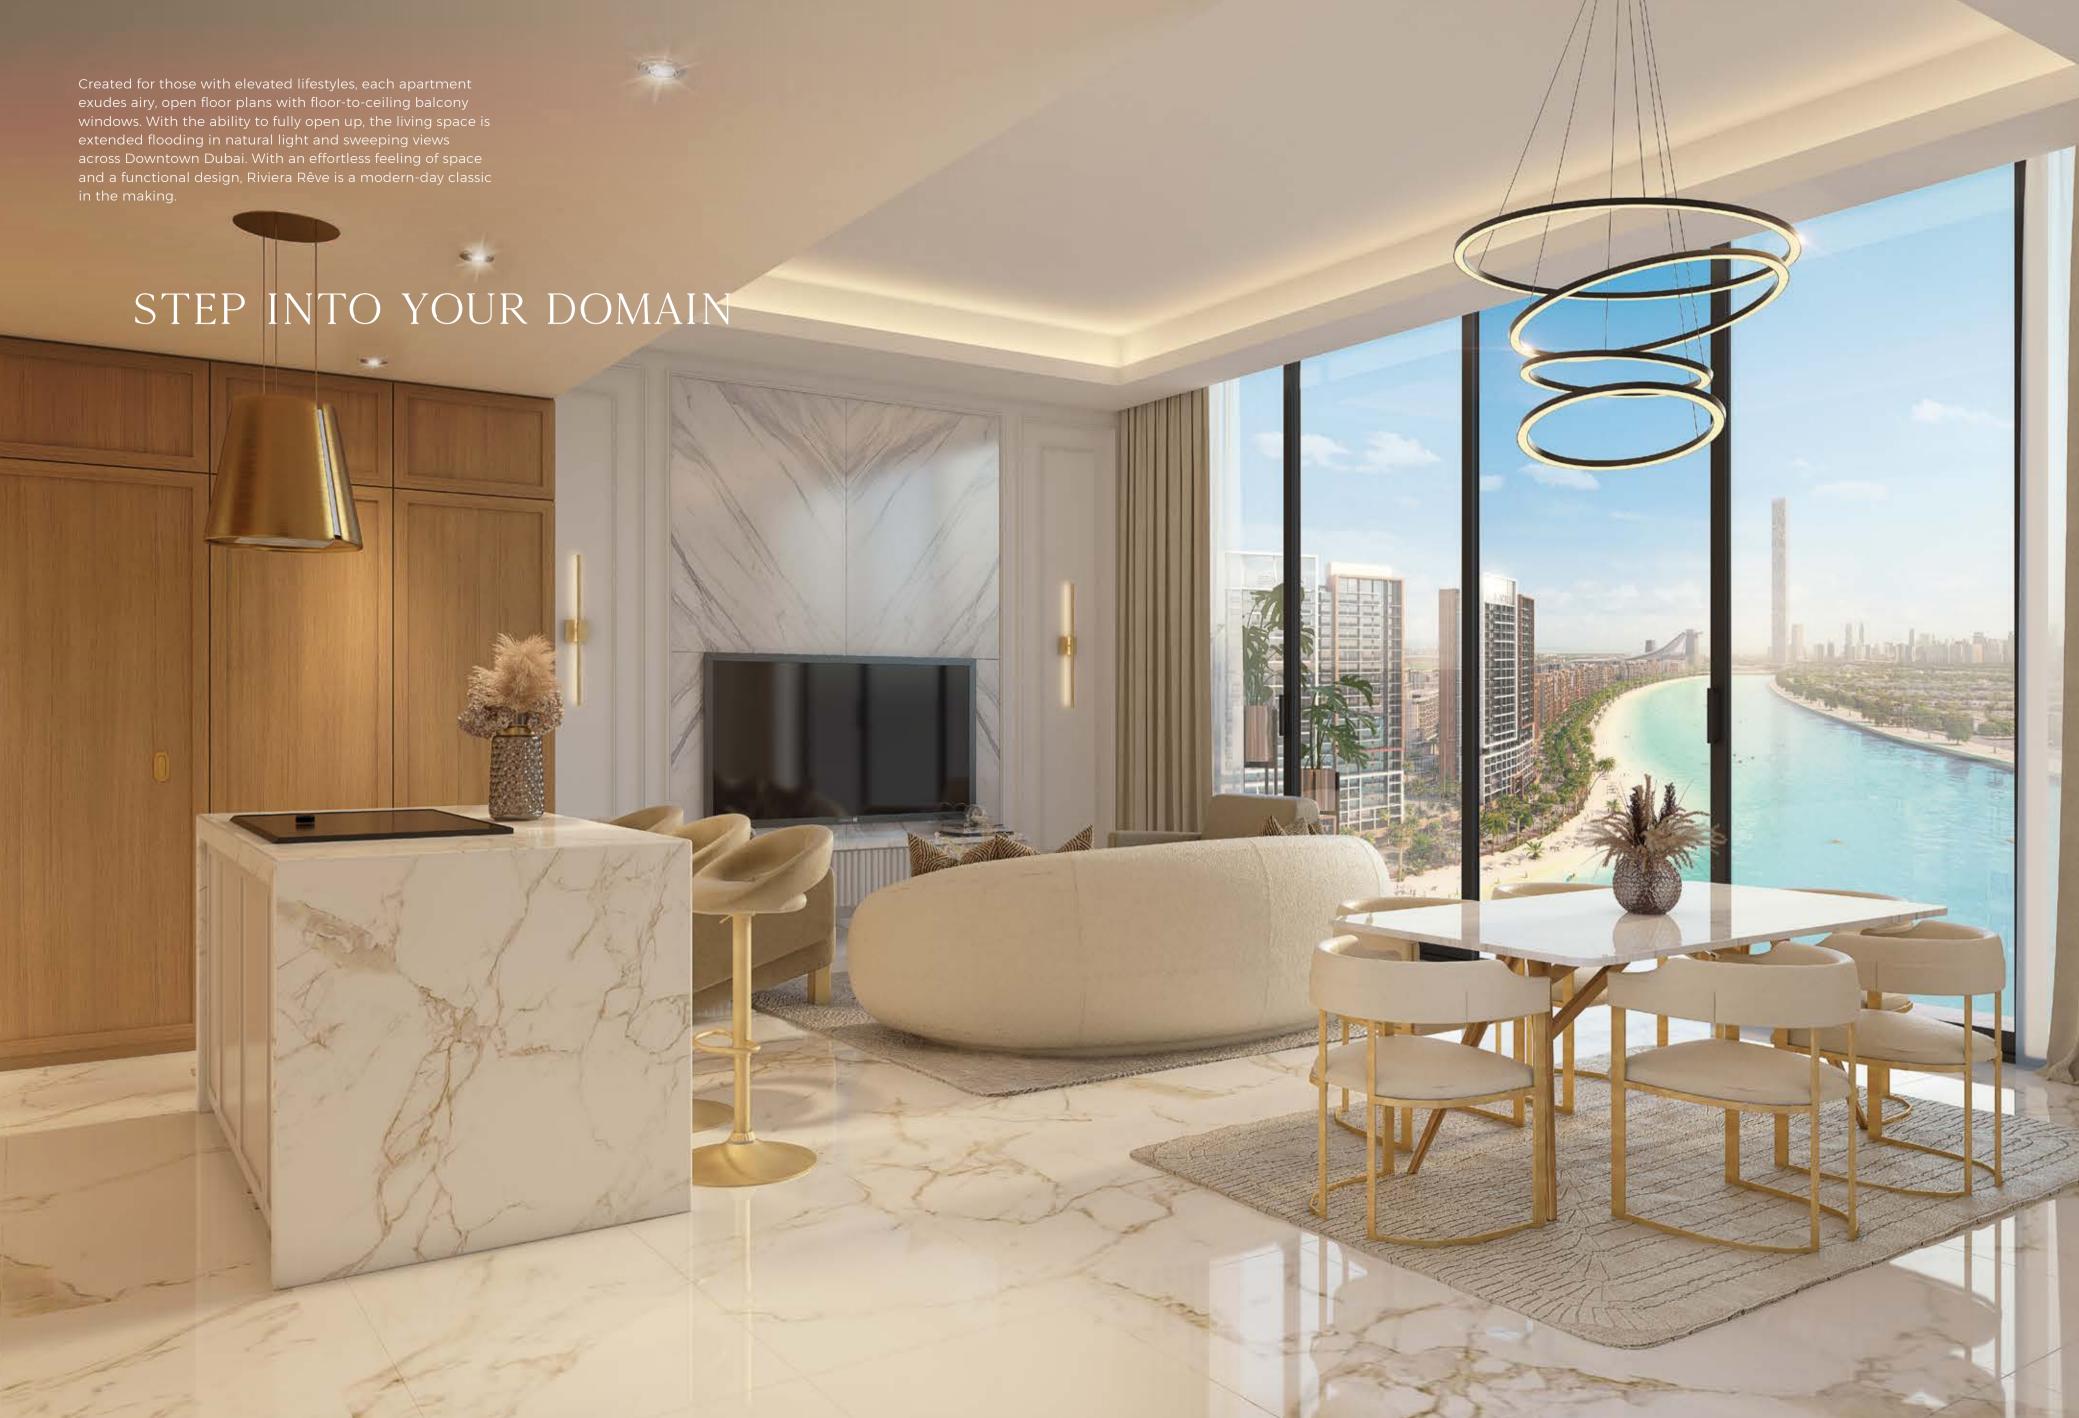

### FINISHING MATERIALS

- \* FULLY BUILT IN APPLIANCES (SIEMENS)
   FRIDGE
   OVEN
   MICROWAVE OVEN
   ELECTRIC HOB
   DISHWASHER

- \* GERMAN KITCHEN MECHANISM & ACCESSORIES TO BE CONSIDERED (SPICE RACK/CORNER UNIT.. ETC)

STONE FINISH FLOORING

(GUN METAL FINISH)

\* ALL SANITARY FITTINGS FOR MASTER BATH TO BE IN CHAMPAGNE GOLD FINISH

Experience the grandeur of Dubai from the 5-star hotel facing the crystal lagoon. This 8-storey resort-style hotel offers luxurious suites, an array of retail boutiques, restaurants, entertainment outlets, a luxury spa, as well as its own private beach – all within walking distance from your home.