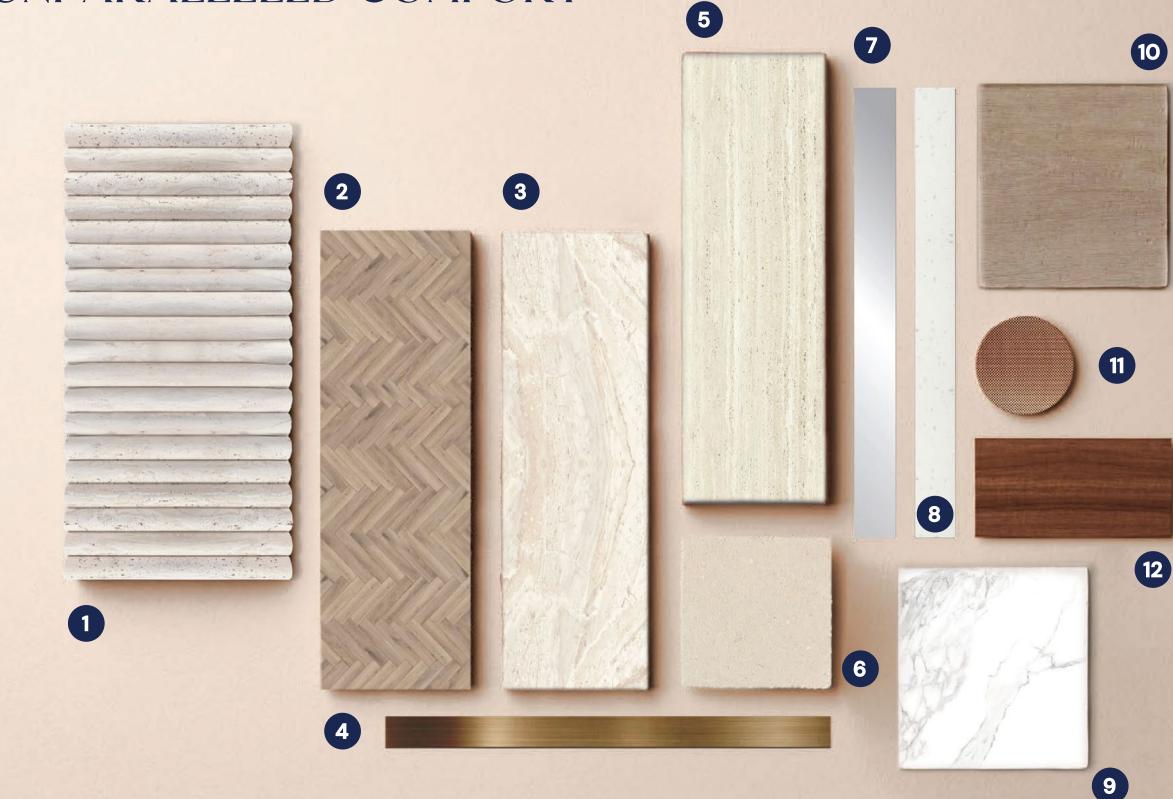

### UNMATCHED MATERIALITY, UNPARALLELED COMFORT

| 1. FLUTTED TRAVERTINE | 7. MIRROR         |
|-----------------------|-------------------|
| 2. WOOD PORCELAIN     | 8. CORIAN         |
| 3. PORCELAIN TILE     | 9. CALCATTA GREEK |
| 4.CHAMPAGNE METAL     | 10. WOOD VENEER   |
| 5. TRAVERTINE MARBLE  | 11. FABRIC GLASS  |
| 6. BT WHITE           | 12. WOOD VENEER   |