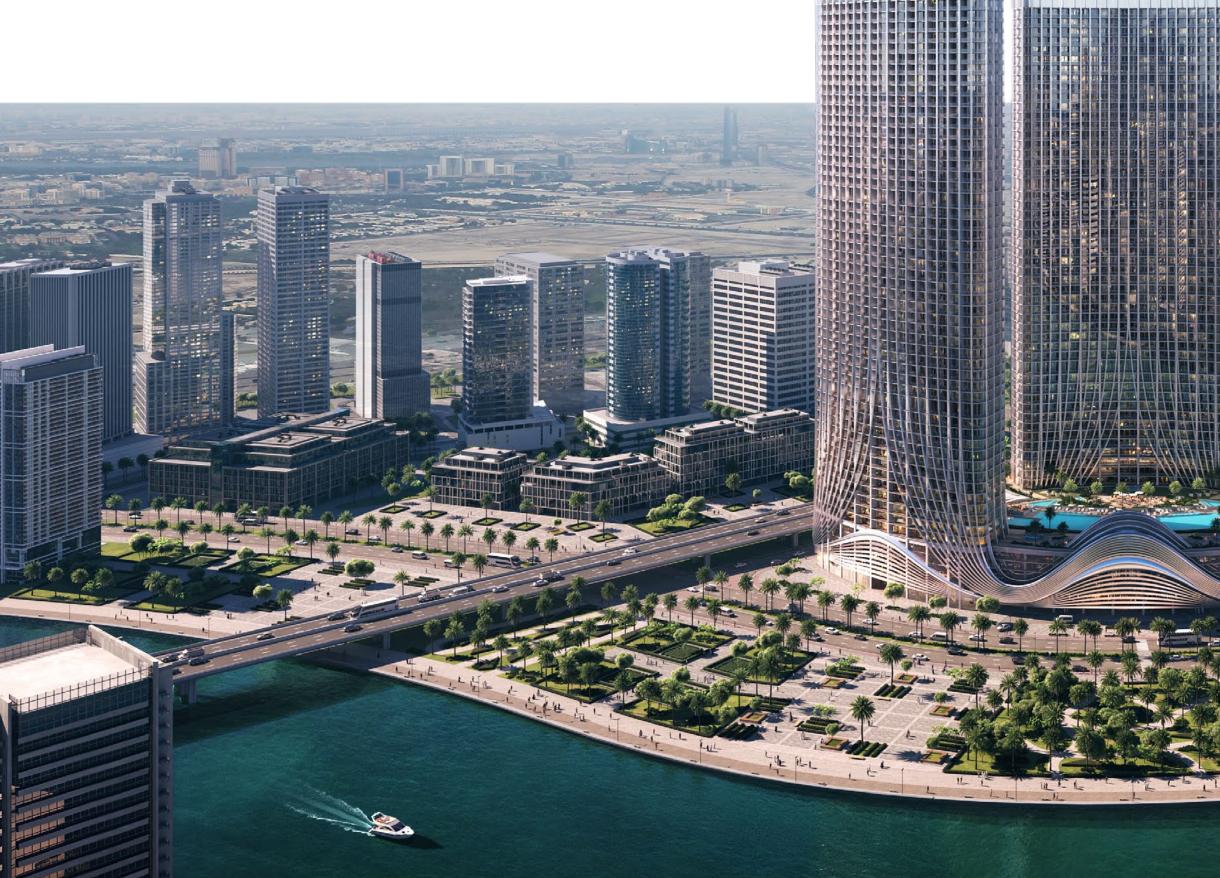

The Dubai Mall **5 MINS** 

Dubai Opera **5 MINS** 

Dubai Canal **2 MINS** 

Dubai Financial Centre **7 MINS** 

Dubai Design District **7 MINS** 

Coca-Cola Arena **9 MINS** 

Ras Al Khor Wildlife Sanc. **10 MINS** 

## ENERGY & COMPOSURE

SKYRISE IS PLACED IN THE SPIRITED CENTRE OF BUSINESS BAY, A COMMUNE OF COMMERCE AND CULTURE.

YET, WITHIN ITS WALLS, A SENSE OF PASSIVITY PREVAILS. STEP OUT TO WANDER THE STREETS, THEN RETURN TO THE REFUGE OF SKYRISE, WHERE REVIVAL AWAITS.