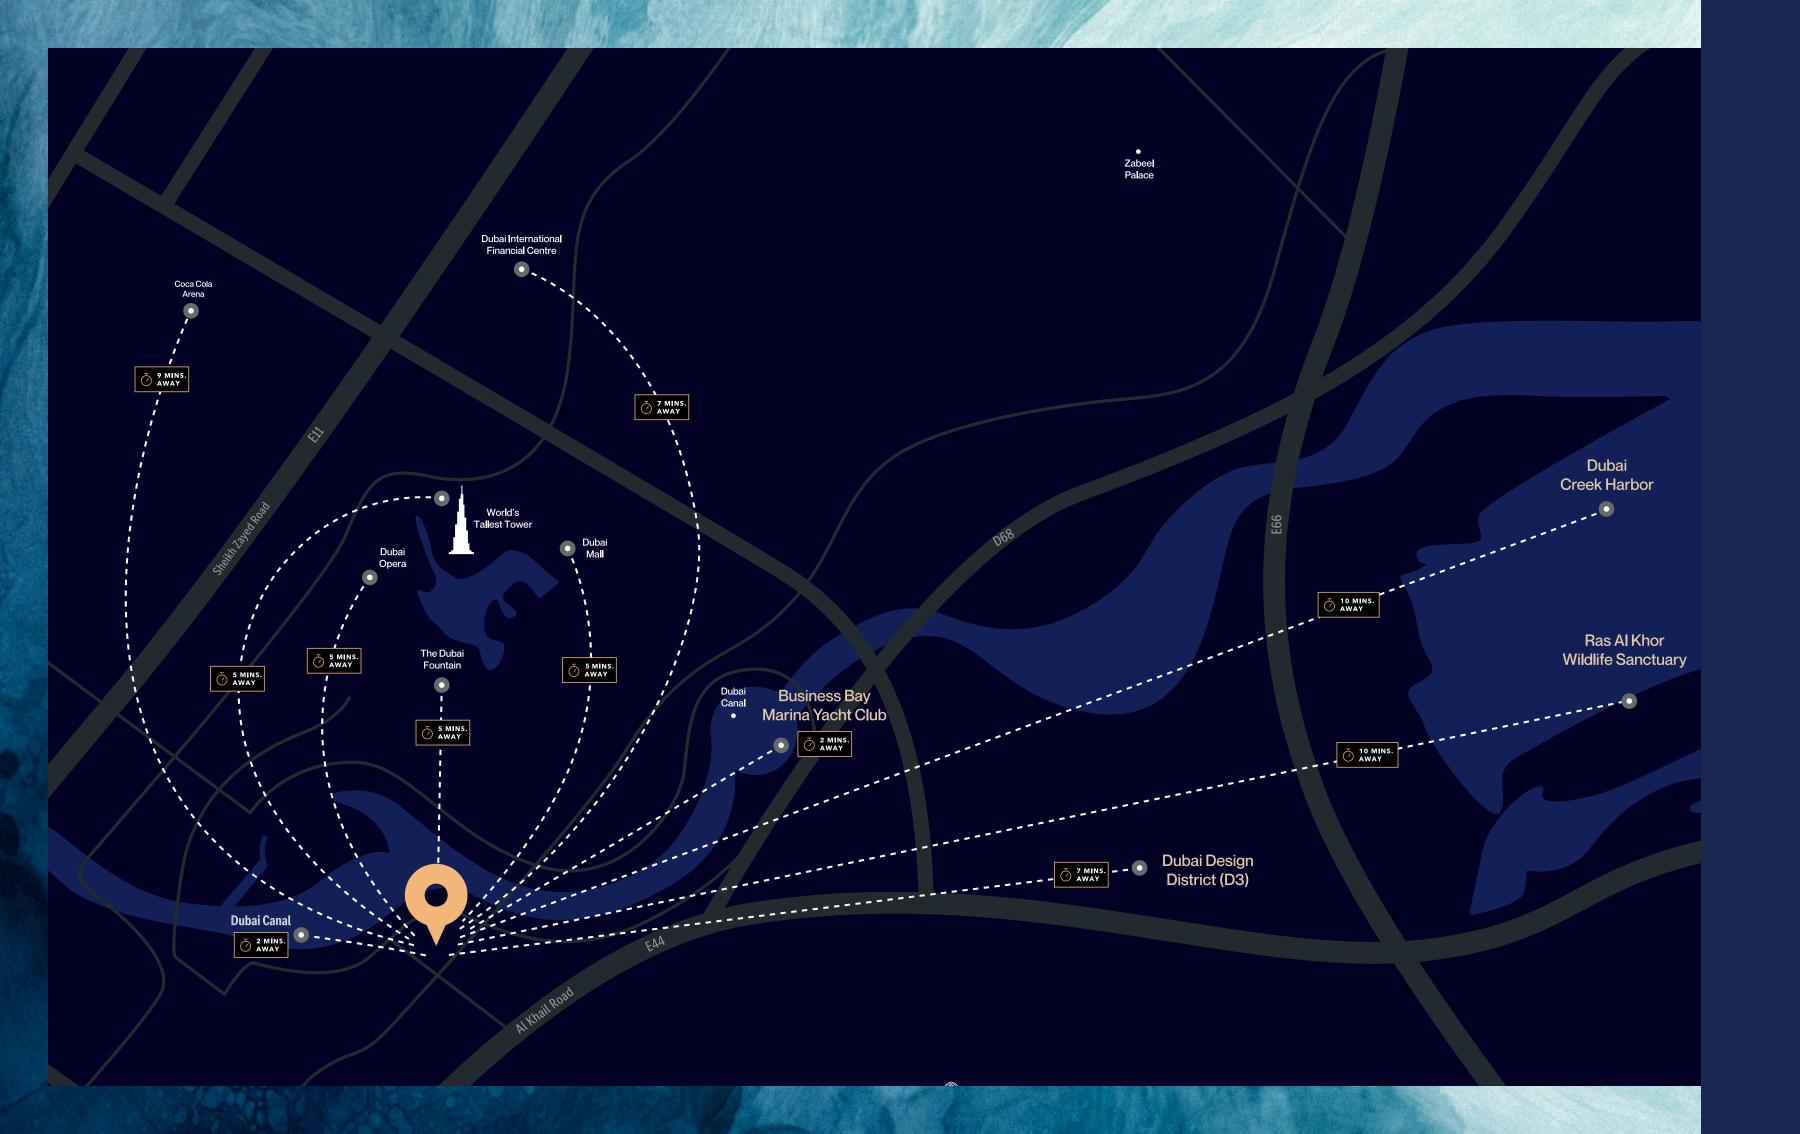

# TOWERS OF DISCERNMENT

SKYRISE IS MORE THAN A MERE PLACE TO LIVE; IT'S A RETREAT FROM THE EVERYDAY. STEP INTO A WORLD WHERE EVERY DETAIL IS CRAFTED TO EASE THE MIND AND REST THE SOUL. FEEL THE WEIGHT OF THE WORLD DISSOLVE AS YOU LOSE YOURSELF IN EVERY PERFECTLY HELD DETAIL.

The Dubai Mall **5 MINS** 

Dubai Opera **5 MINS** 

Dubai Canal **2 MINS** 

Dubai Financial Centre **7 MINS** 

Dubai Design District **7 MINS** 

Coca-Cola Arena **9 MINS** 

Ras Al Khor Wildlife Sanc. **10 MINS** 

## ENERGY & COMPOSURE

SKYRISE IS PLACED IN THE SPIRITED CENTRE OF BUSINESS BAY, A COMMUNE OF COMMERCE AND CULTURE.

YET, WITHIN ITS WALLS, A SENSE OF PASSIVITY PREVAILS. STEP OUT TO WANDER THE STREETS, THEN RETURN TO THE REFUGE OF SKYRISE, WHERE REVIVAL AWAITS.