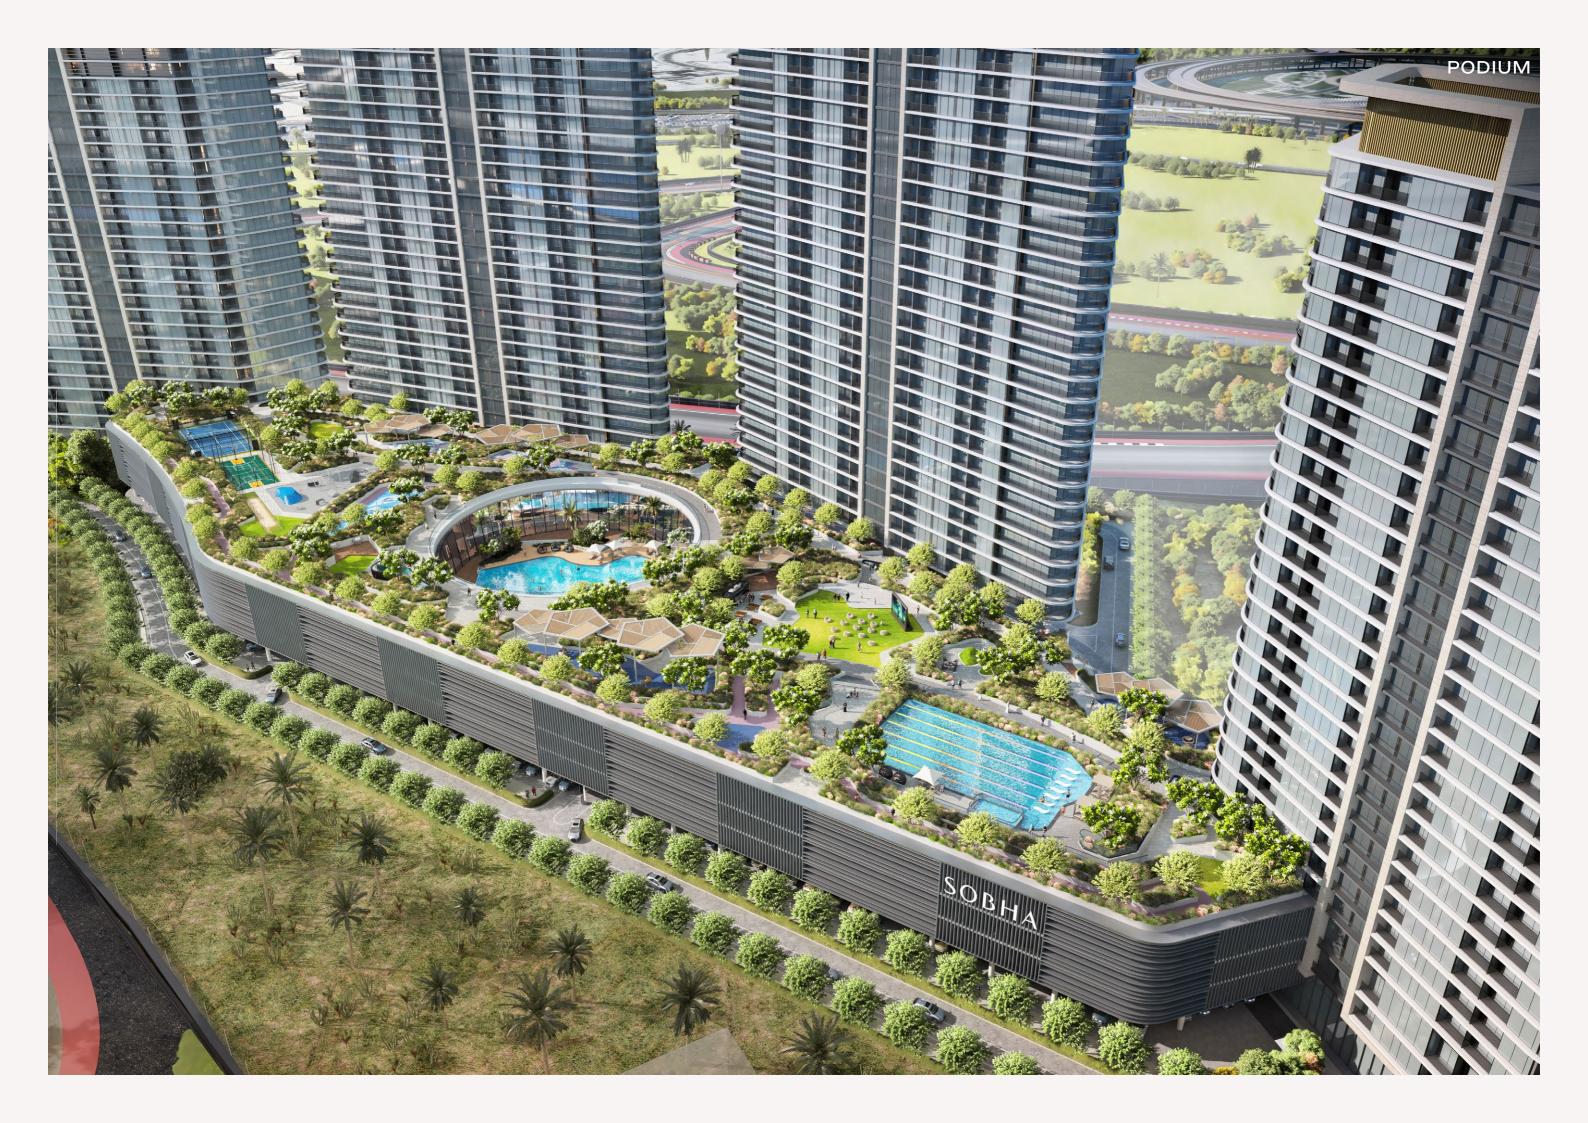

# At Sobha Solis, your like-minded neighbours quickly turn into friends, becoming an integral part of your daily life. Enjoy a variety of vibrant shared spaces, including cozy seating courts, an outdoor cinema, a kids' pool and play area, co-working stations, and a dog park for your furry friends.

## THRILLING

LIFEBELOW

For the adventurous souls, our indoor racetrack viewing deck and lounge offers an intriguing and immersive experience beckoning the curious.

Here, every evening is an opportunity to unwind, recharge, and submerge yourself in moments of pure bliss.

# CURATED Picture yourself under the stars, taking a refreshing dip in the leisure pool or powering through an invigorating swim in the lap pool. For those seeking interactive thrills, our indoor gaming lounge as part of the kids play area FOREVERY transport you to new worlds. PASSION Unwind with a variety of tailored entertainment options.