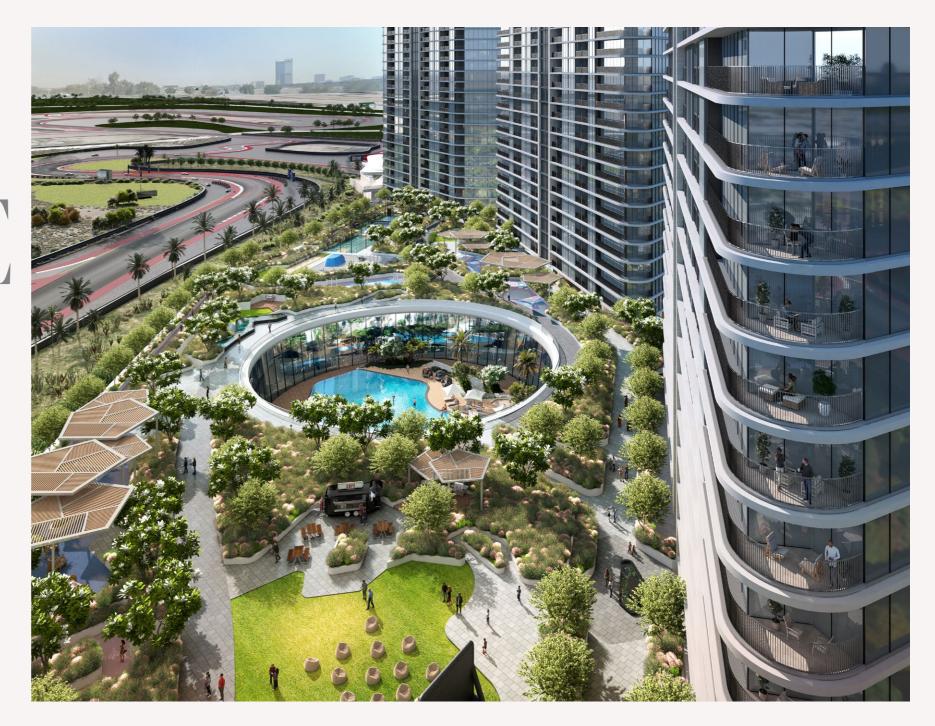

# At Sobha Solis, your like-minded neighbours quickly turn into friends, becoming an integral part of your daily life. Enjoy a variety of vibrant shared spaces, including cozy seating courts, an outdoor cinema, a kids' pool and play area, co-working stations, and a dog park for your furry friends.

# CURATED Picture yourself under the stars, taking a refreshing dip in the leisure pool or powering through an invigorating swim in the lap pool. For those seeking interactive thrills, our indoor gaming lounge as part of the kids play area FOREVERY transport you to new worlds. PASSION Unwind with a variety of tailored entertainment options.