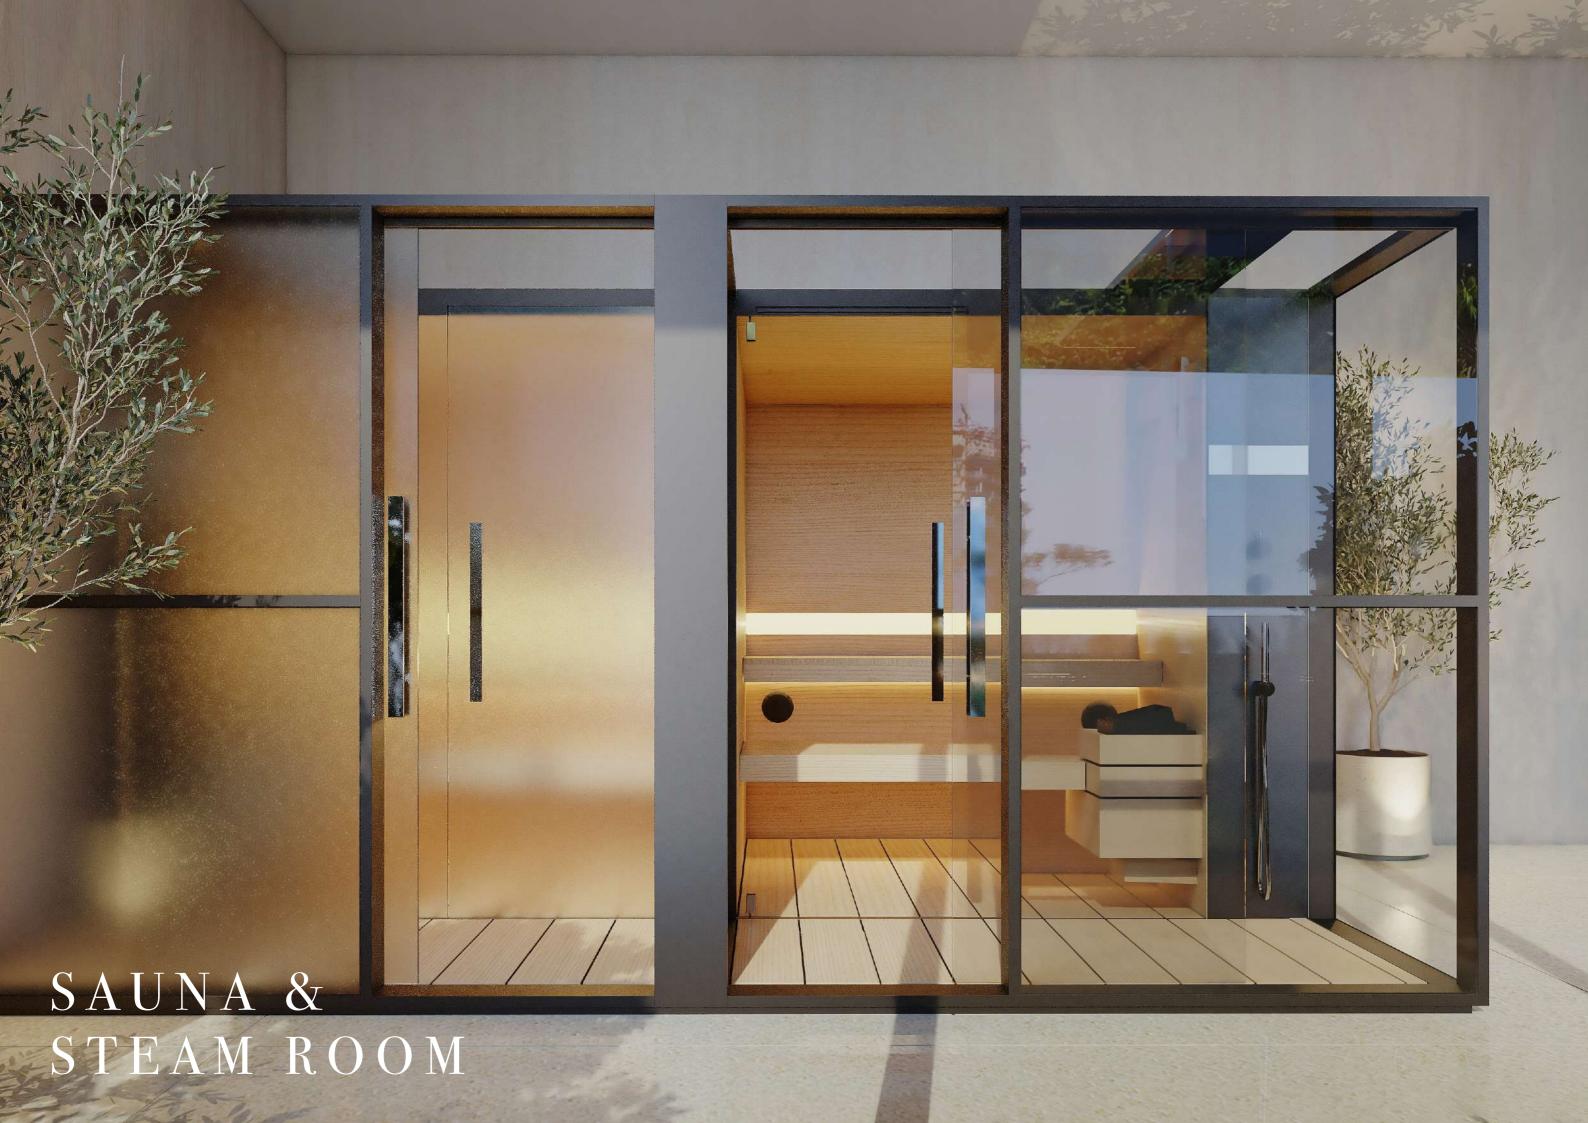

### **SAUNA & STEAM ROOM**

Known as the heat therapy. The sauna and steam room provides a wide range of health benefits especially after exercising

You'll find everything you need for a lifestyle built around health and happiness.