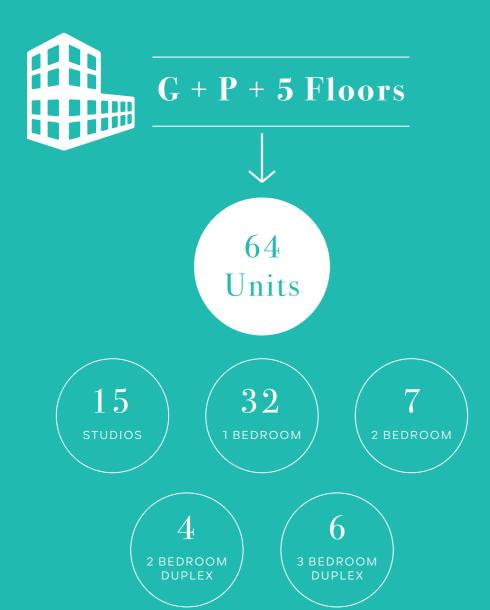

# CUBIX RESIDENCES BUILDING CONFIGURATION

Cubix Residences is an L shaped, modern and high tech residential building