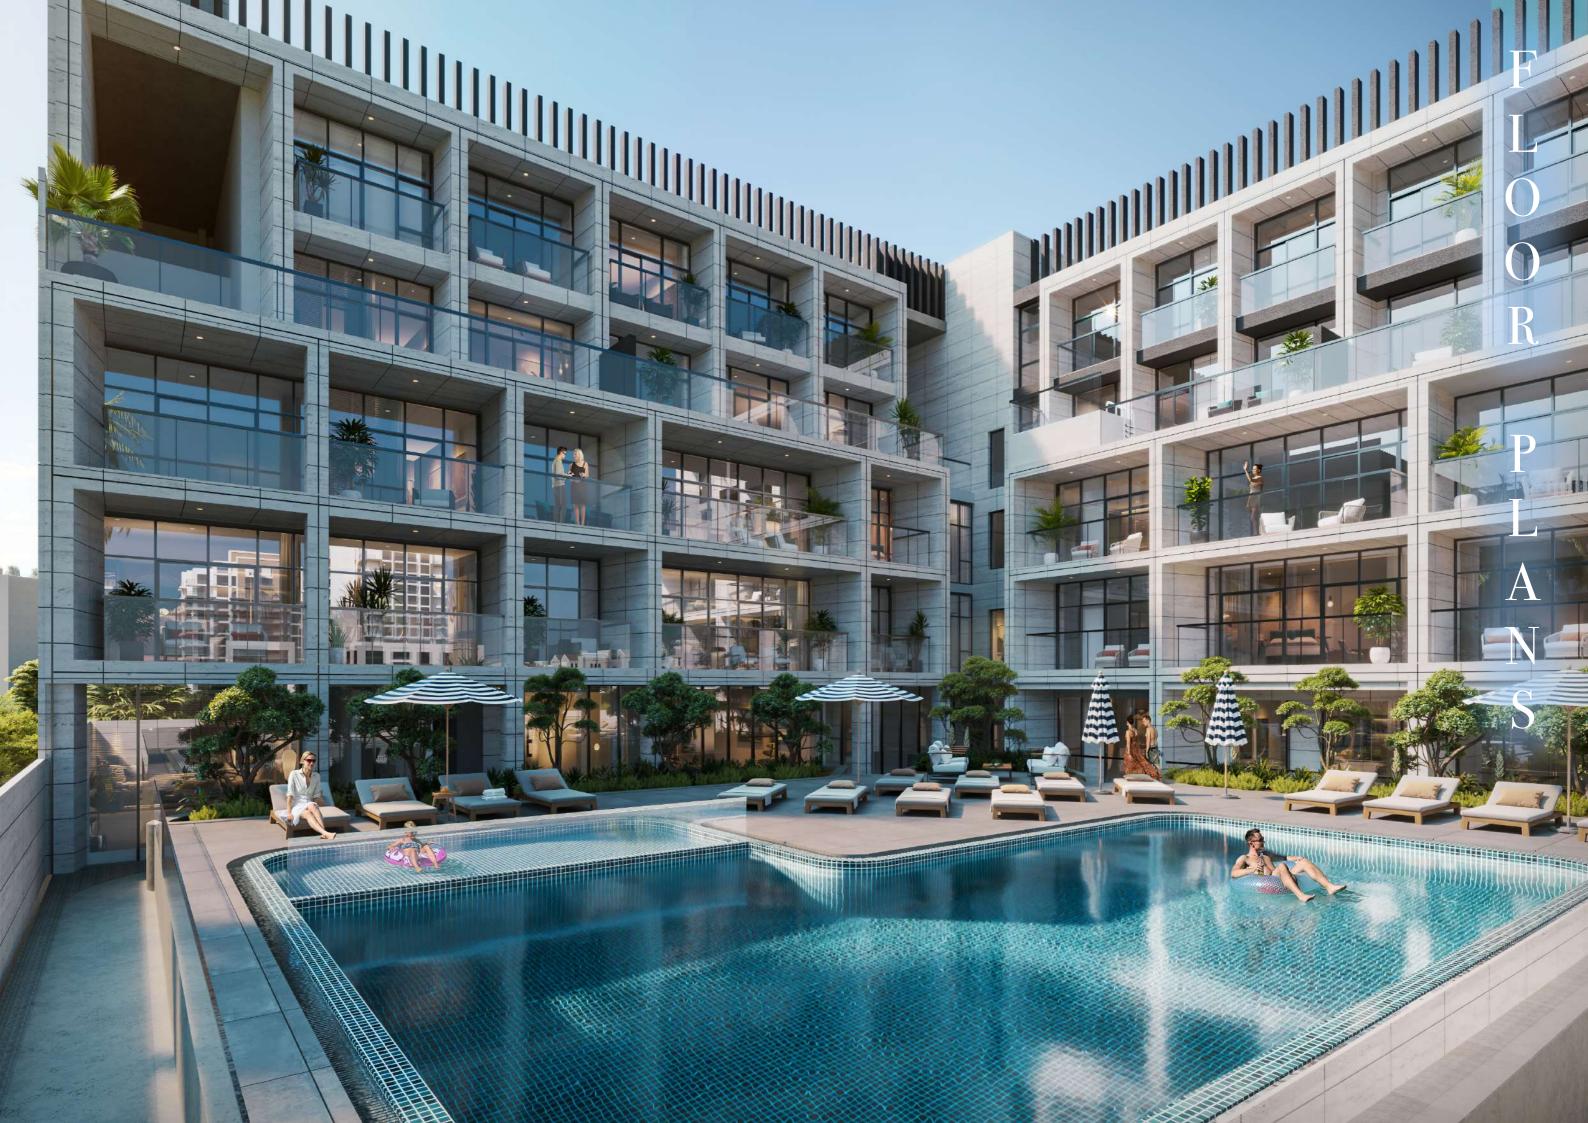

# CUBIX RESIDENCES BUILDING CONFIGURATION

Cubix Residences is an L shaped, modern and high tech residential building

### **SWIMMING POOL**

Start your day with a splash or unwind with a leisurely swim - with a beautiful community swimming pool at your doorstep, the choice is entirely yours.