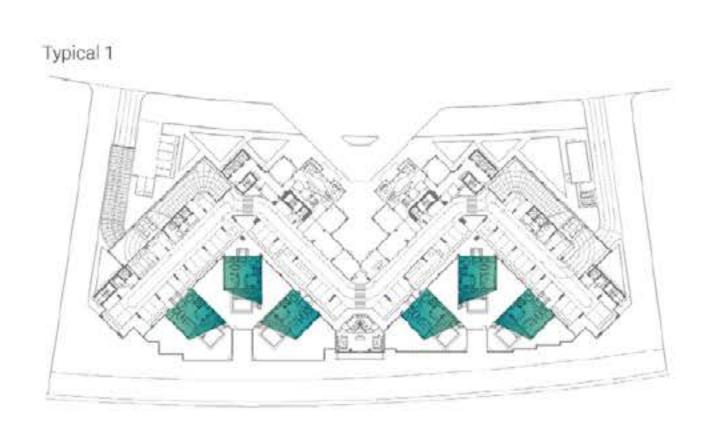

## TYPICAL FLOOR PLANS 2<sup>nd</sup>,3<sup>rd</sup>,4<sup>th</sup>,6<sup>th</sup>,7<sup>th</sup>,8<sup>th</sup>,10<sup>th</sup>,11<sup>th</sup>,12<sup>th</sup> FLOORS

## TYPICAL 3