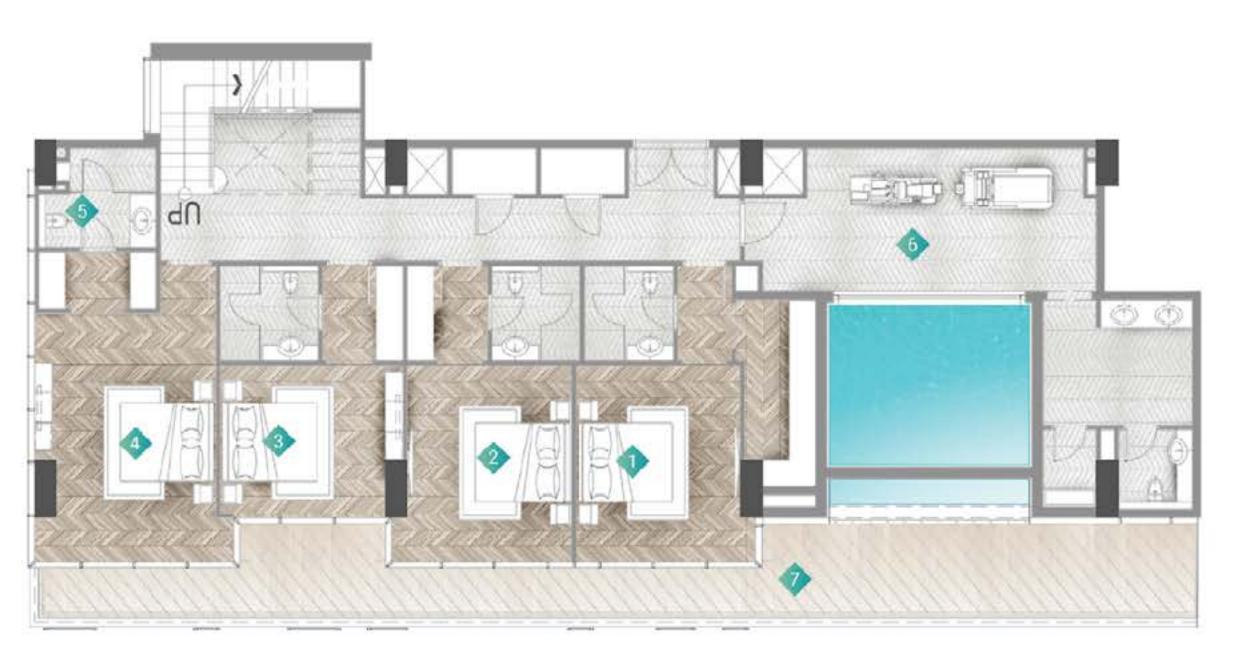

## 5 BEDROOMS PENTHOUSE-DUPLEX UPPER LEVEL

Bedroom2
 Bedroom3
 Bedroom 4
 M.Bedroom
 M.Bedroom
 M.Bathroom
 Gym
 Balcony
 A.6m X 4m
 4.6m X 3.7m
 4.1m X 3.6m
 7.1m X 4m
 2.6m X 2.2m
 7.9m X 3.2m
 26m X 2m

SEA VIEW

#### DISCLAIMER: