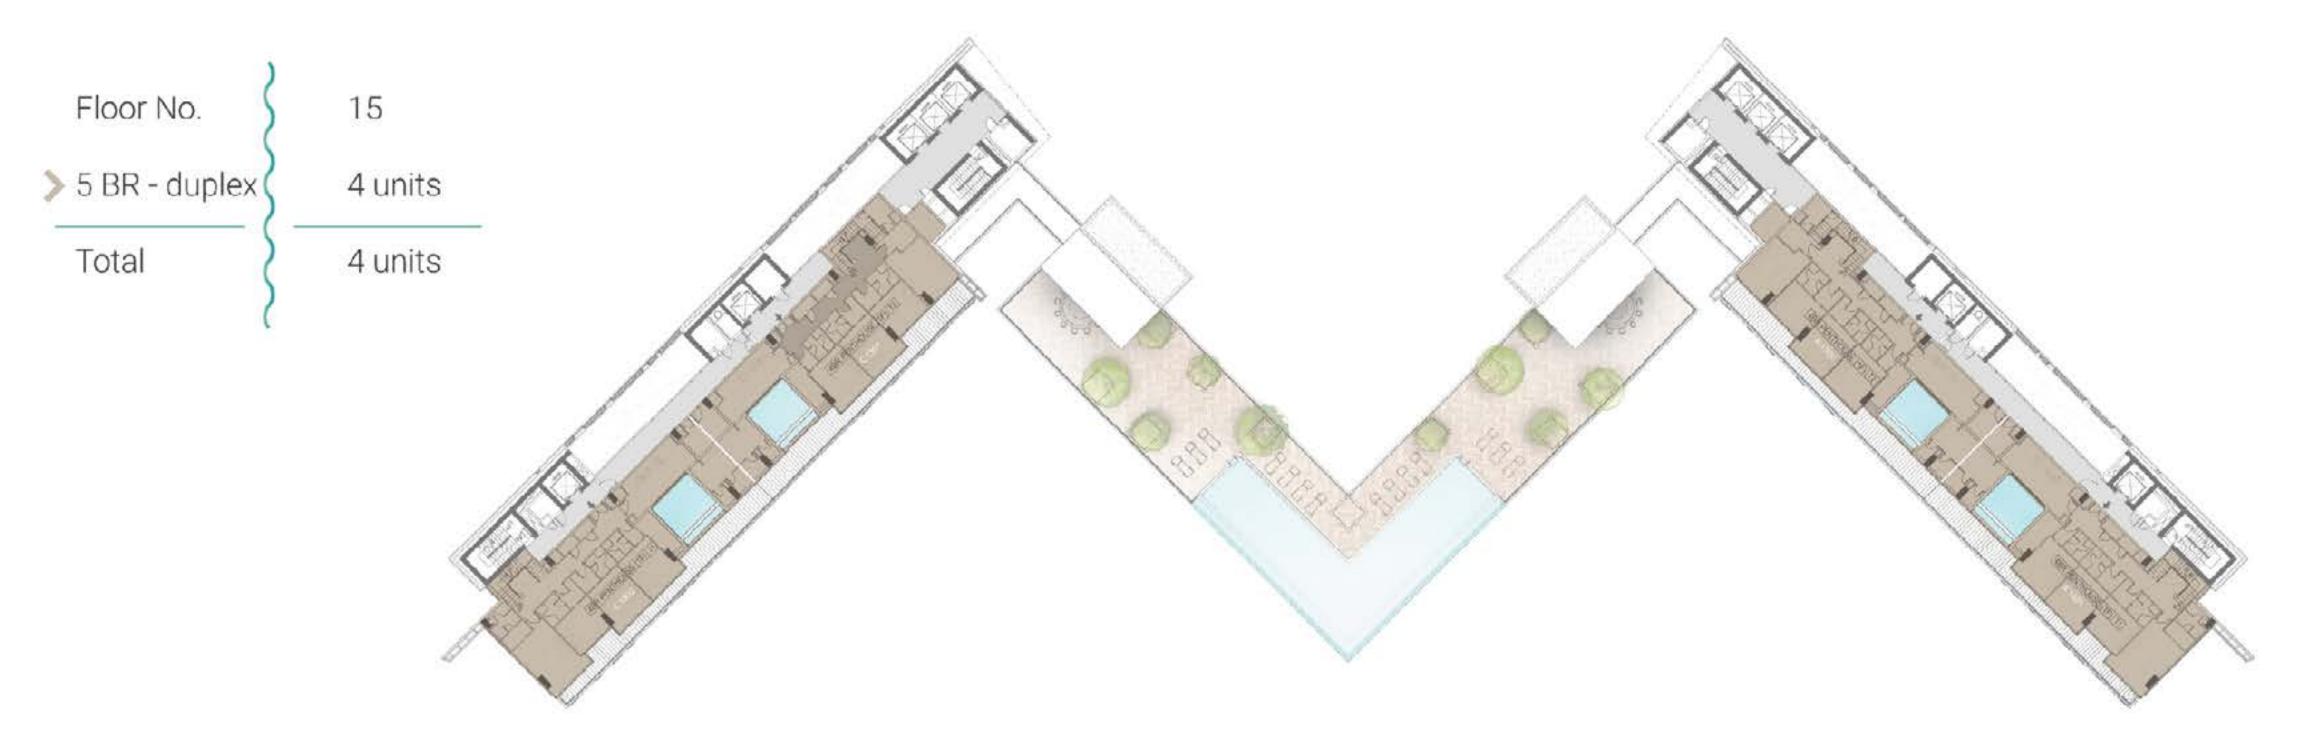

## FLOOR PLANS

#### DISCLAIMER:

# TYPICAL FLOOR PLANS GROUND FLOOR

### TYPICAL 1

Floor No.

Ground floor

Villa

6 units

- Grand Drop-off
- East lobby
- West lobby
- Visitor Parking
- Pool resident lounge
- Central Courtyard Garden
- Mini nursery room
- Padel court
- Wet sunbathing deck
- Retail shops



## TYPICAL 2





#### DISCLAIMER:

## TYPICAL FLOOR PLANS 2<sup>nd</sup>,3<sup>rd</sup>,4<sup>th</sup>,6<sup>th</sup>,7<sup>th</sup>,8<sup>th</sup>,10<sup>th</sup>,11<sup>th</sup>,12<sup>th</sup> FLOORS

## TYPICAL 3





#### DISCLAIMER:

## TYPICAL 4





#### DISCLAIMER:

# TYPICAL FLOOR PLANS 13th FLOOR

## TYPICAL 5 INDOOR AMENITIES





#### DISCLAIMER:

# TYPICAL FLOOR PLANS 15th FLOOR

### TYPICAL 6 LOWER LEVEL





#### DISCLAIMER:

## TYPICAL 6 UPPER LEVEL





#### DISCLAIMER:



# UNIT PLANS CHALET

### CHALET

Typical 2

Suite area 360 Sqft

Balcony area 147 Sqft

Total area 507 Sqft



15 THE R. P. LEWIS CO., LANSING, MICH.

Living area
Kitchen
Bathroom
Balcony
4.7m X 3.8m
3.6m X 1.9m
2.1m X 1.8m
3.5m X 3.9m

**SEA VIEW** 

#### DISCLAIMER:

# UNIT PLANS 1 BEDROOM

## 1 BEDROOM

| >            | MIN Sqft | MAX Sqft |
|--------------|----------|----------|
| Suite area   | 702      | 711      |
| Balcony area | 98       | 207      |
| Total area   | 800      | 918      |





Living area
Kitchen
Bedroom
Bathroom
Balcony

6.3m X 4.4m

3m X 3m

4.1m X 3.5m

2.3m X 2.3m

3.3m X 2.1m

#### DISCLAIMER:

### UNIT PLANS 2 BEDROOMS

### 2 BEDROOMS

| >            | MIN Sqft | MAX Sqft |
|------------