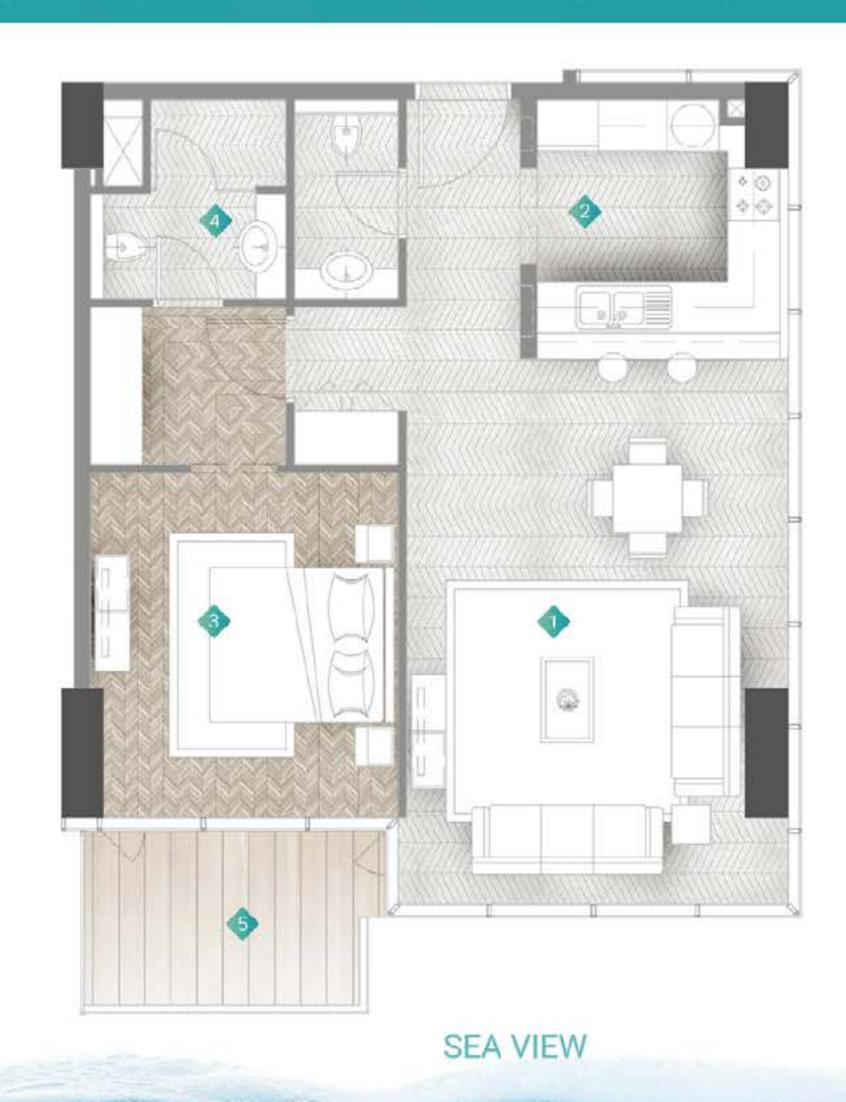

**SEA VIEW** 

## 1 BEDROOM

| >            | MIN Sqft | MAX Sqft |
|--------------|----------|----------|
| Suite area   | 702      | 711      |
| Balcony area | 98       | 207      |
| Total area   | 800      | 918      |