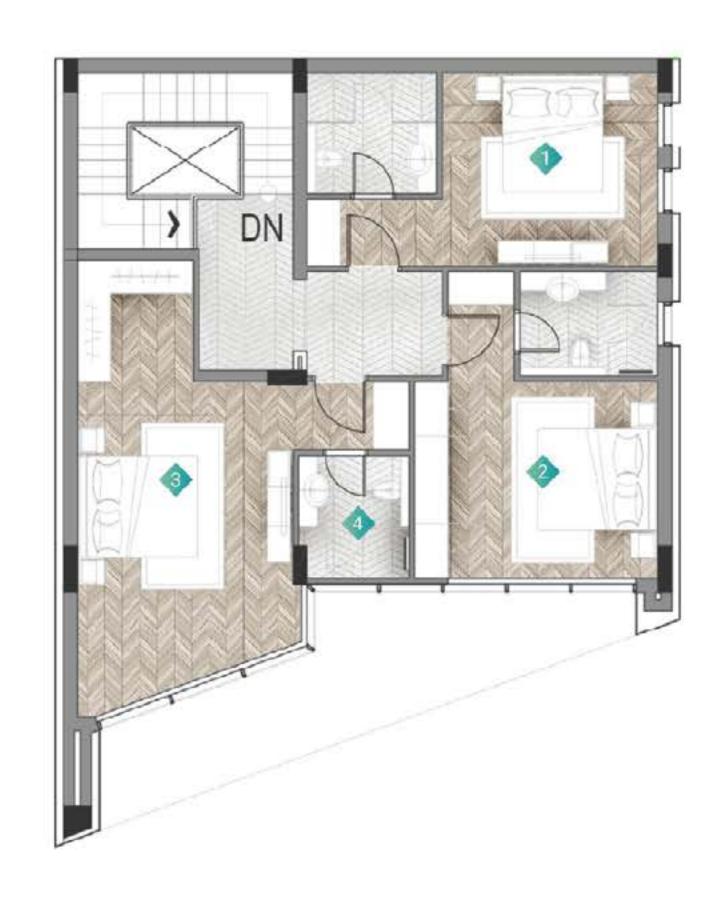

## UNIT PLANS 3 BEDROOMS

### 3 BEDROOMS

Living area
Kitchen
Bedroom1
Bedroom2
M.Bedroom
M.Bathroom
Balcony
6.1m X 4.4m
3.4m X 2.9m
3.6m X 3.9m
4.9m X 4.6m
2.5m X 2m
11m X 2.2m

SEA VIEW