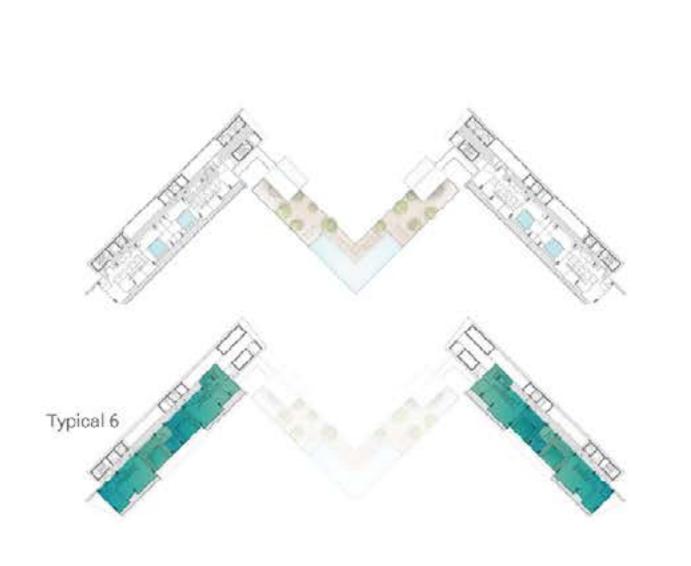

| 4122     | 5651     |
|            | >        |          |





Living area
Bedroom1
Bathroom
Deck
Pool
7.5m X 6.4m
5.9m X 4m
1.6m X 1.5m
7.6m X 2.8m
5.7m X 4.1m

SEA VIEW

#### DISCLAIMER:

## 4 BEDROOMS - VILLA UPPER LEVEL





Bedroom 2
Bedroom 3
M.Bedroom
M.Bedroom
M.Bathroom
M.Bathroom

SEA VIEW

#### DISCLAIMER:

## 5 BEDROOMS PENTHOUSE-DUPLEX LOWER LEVEL

| Suite area   | мім sqft<br>4097 | мах sqft<br>4253 |
|--------------|------------------|------------------|
| Balcony area | 1272             | 1383             |
| Total area   | 5368             | 5636             |





Living area
Kitchen
Washroom
Bedroom1
Balcony
Pool area
7.7m X 5.7m
4.6m X 4.2m
2.2m X 1.6m
7.2m X 4.1m
16m X 1.2
7.6m X 8.1m

SEA VIEW

HAT SEE

#### DISCLAIMER:

## 5 BEDROOMS PENTHOUSE-DUPLEX UPPER LEVEL





Bedroom2
 Bedroom3
 Bedroom 4
 M.Bedroom
 M.Bedroom
 M.Bathroom
 Gym
 Balcony
 A.6m X 4m
 4.6m X 3.7m
 4.1m X 3.6m
 7.1m X 4m
 2.6m X 2.2m
 7.9m X 3.2m
 26m X 2m

SEA VIEW

#### DISCLAIMER: