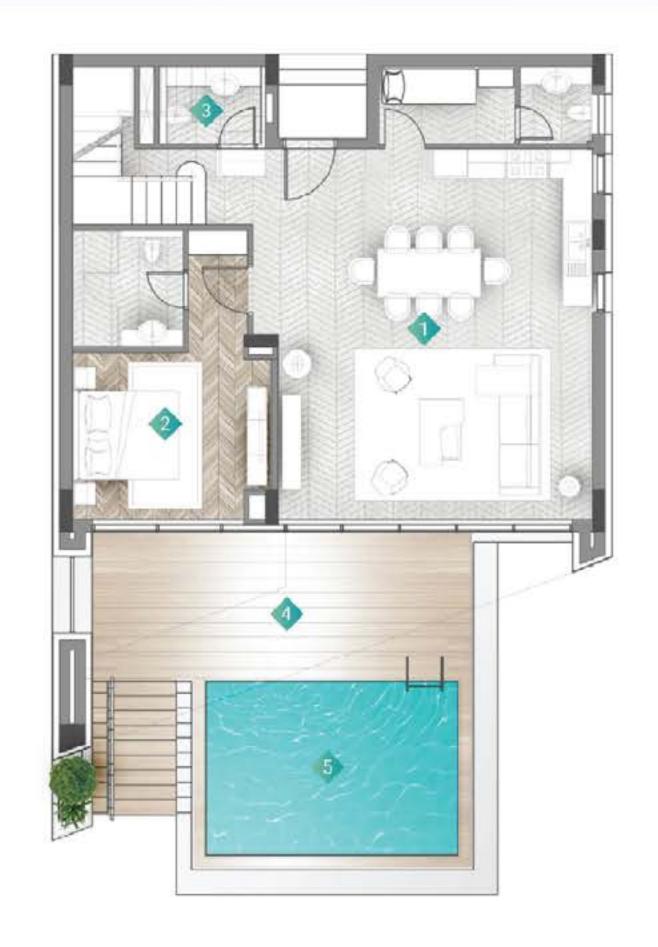

## 4 BEDROOMS - VILLA

|            | MIN Sqft | MAX Sqft |
|------------|----------|----------|
| Plot area  | 3158     | 4482     |
| Total area | 4122     | 5651     |
|            | >        |          |

Living area
Bedroom1
Bathroom
Deck
Pool
7.5m X 6.4m
5.9m X 4m
1.6m X 1.5m
7.6m X 2.8m
5.7m X 4.1m

SEA VIEW