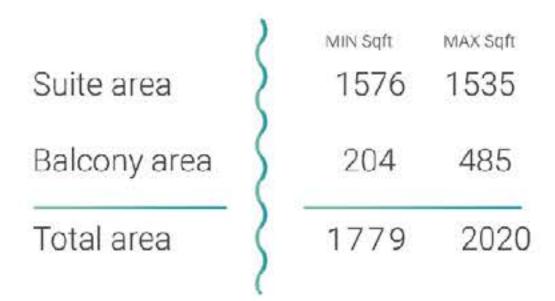

### 3 BEDROOMS PLUS

| )            |      |
|--------------|------|
| Suite area   | 1576 |
| Balcony area | 1290 |
| Total area   | 2865 |

Living area
Kitchen
Bedroom1
Bedroom2
M.Bedroom
M.Bathroom
Balcony
5.9m X 4.4m
3.4m X 2.8m
5.9m X 3.6m
5.9m X 3.6m
4.8m X 4.5m
2.5m X 2m
24m X 9.8m