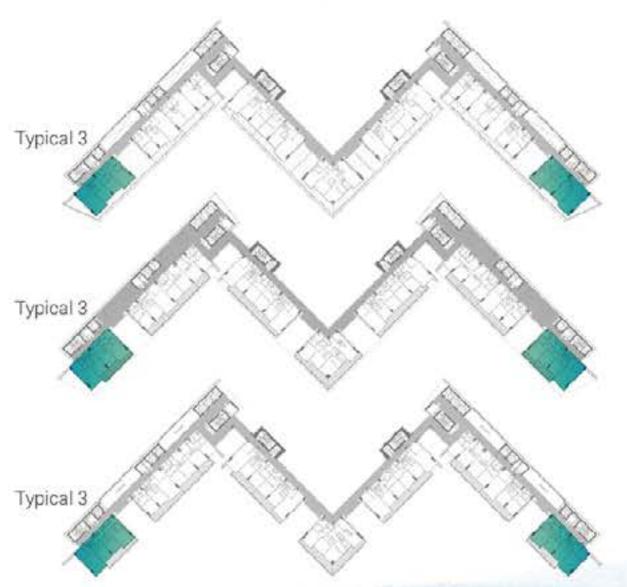

MS

| >            | MIN Sqft | MAX Sqft |
|--------------|----------|----------|
| Suite area   | 1111     | 1132     |
| Balcony area | 176      | 463      |
| Total area   | 1287     | 1595     |





SEA VIEW

Living area
Kitchen
Bedroom
M.Bedroom
M.Bathroom
Balcony

6.2m X 4.3m
3.2m X 2.7m
3.9m X 3.6m
6m X 3.9m
2.1m X 2.3m
12m X 2.1m

#### DISCLAIMER:

## 2 BEDROOMS PLUS

|              | >    |
|--------------|------|
| Suite area   | 1145 |
| Balcony area | 577  |
| Total area   | 1722 |





| Living area  | 6.1m X 4.2m |
|--------------|-------------|
| Kitchen      | 3.2m X 2.7m |
| Bedroom      | 3.8m X 3.6m |
| M.Bedroom    | 5.9m X 3.9m |
| M.Bathroom ( | 2.3m X 2.3m |
| Balcony (    | 16m X 9.4m  |

#### SEA VIEW

#### DISCLAIMER:

## UNIT PLANS 3 BEDROOMS

### 3 BEDROOMS







Living area
Kitchen
Bedroom1
Bedroom2
M.Bedroom
M.Bathroom
Balcony
6.1m X 4.4m
3.4m X 2.9m
3.6m X 3.9m
4.9m X 4.6m
2.5m X 2m
11m X 2.2m

SEA VIEW

#### DISCLAIMER:

### 3 BEDROOMS PLUS

| )            |      |
|--------------|------|
| Suite area   | 1576 |
| Balcony area | 1290 |
| Total area   | 2865 |



Living area
Kitchen
Bedroom1
Bedroom2
M.Bedroom
M.Bathroom
Balcony
5.9m X 4.4m
3.4m X 2.8m
5.9m X 3.6m
5.9m X 3.6m
4.8m X 4.5m
2.5m X 2m
24m X 9.8m



#### DISCLAIMER:

## 4 BEDROOMS - VILLA

|            | MIN Sqft | MAX Sqft |
|------------|----------|----------|
| Plot area  | 3158     | 4482     |
| Total area | 4122     | 5651     |
|            | >        |          |





Living area
Bedroom1
Bathroom
Deck
Pool
7.5m X 6.4m
5.9m X 4m
1.6m X 1.5m
7.6m X 2.8m
5.7m X 4.1m

SEA VI