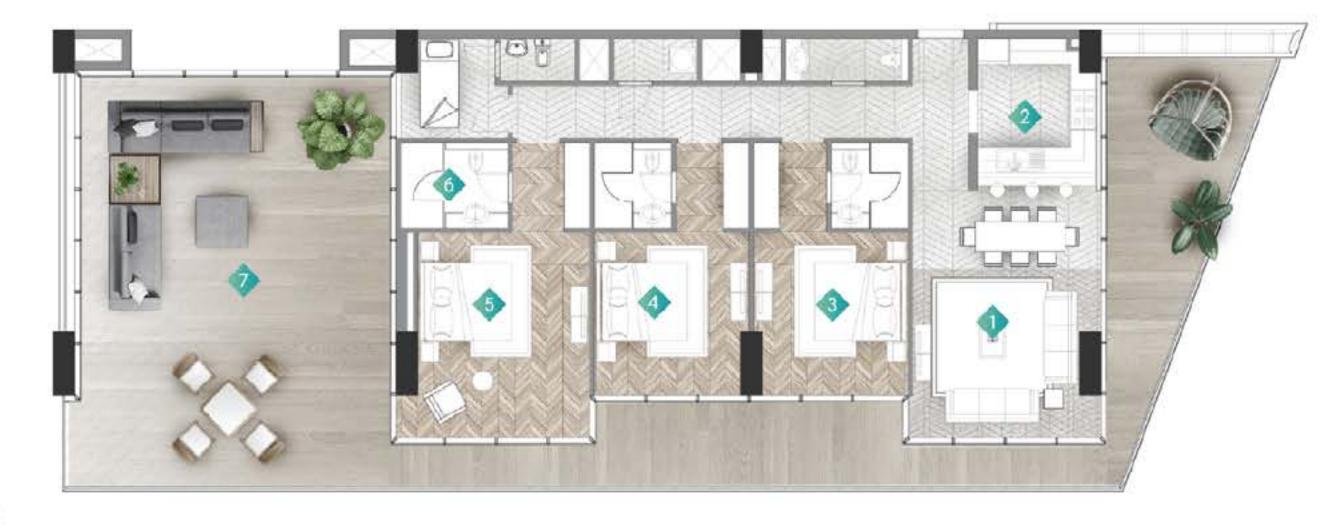

### 3 BEDROOMS

Living area
Kitchen
Bedroom1
Bedroom2
M.Bedroom
M.Bathroom
Balcony
6.1m X 4.4m
3.4m X 2.9m
3.6m X 3.9m
4.9m X 4.6m
2.5m X 2m
11m X 2.2m

SEA VIEW