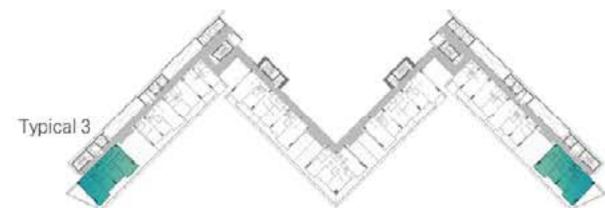

area | 577  |
| Total area   | 1722 |





| Living area  | 6.1m X 4.2m |
|--------------|-------------|
| Kitchen      | 3.2m X 2.7m |
| Bedroom      | 3.8m X 3.6m |
| M.Bedroom    | 5.9m X 3.9m |
| M.Bathroom ( | 2.3m X 2.3m |
| Balcony (    | 16m X 9.4m  |

#### SEA VIEW

#### DISCLAIMER:

## UNIT PLANS 3 BEDROOMS

### 3 BEDROOMS







Living area
Kitchen
Bedroom1
Bedroom2
M.Bedroom
M.Bathroom
Balcony
6.1m X 4.4m
3.4m X 2.9m
3.6m X 3.9m
4.9m X 4.6m
2.5m X 2m
11m X 2.2m

SEA VIEW

#### DISCLAIMER:

### 3 BEDROOMS PLUS

| )            |      |
|--------------|------|
| Suite area   | 1576 |
| Balcony area | 1290 |
| Total area   | 2865 |



Living area
Kitchen
Bedroom1
Bedroom2
M.Bedroom
M.Bathroom
Balcony
5.9m X 4.4m
3.4m X 2.8m
5.9m X 3.6m
5.9m X 3.6m
4.8m X 4.5m
2.5m X 2m
24m X 9.8m



#### DISCLAIMER:

## 4 BEDROOMS - VILLA

|            | MIN Sqft | MAX Sqft |
|------------|----------|----------|
| Plot area  | 3158     | 4482     |
| Total area | 4122     | 5651     |
|            | >        |          |





Living area
Bedroom1
Bathroom
Deck
Pool
7.5m X 6.4m
5.9m X 4m
1.6m X 1.5m
7.6m X 2.8m
5.7m X 4.1m

SEA VIEW

#### DISCLAIMER:

## 4 BEDROOMS - VILLA UPPER LEVEL





Bedroom 2
Bedroom 3
M.Bedroom
M.Bedroom
M.Bathroom
M.Bathroom

SEA VIEW

#### DISCLAIMER:

## 5 BEDROOMS PENTHOUSE-DUPLEX LOWER LEVEL

| Suite area   | мім sqft<br>4097 | мах sqft<br>4253 |
|--------------|------------------|------------------|
| Balcony area | 1272             | 1383             |
| Total area   | 5368             | 5636             |





Living area
Kitchen
Washroom
Bedroom1
Bal