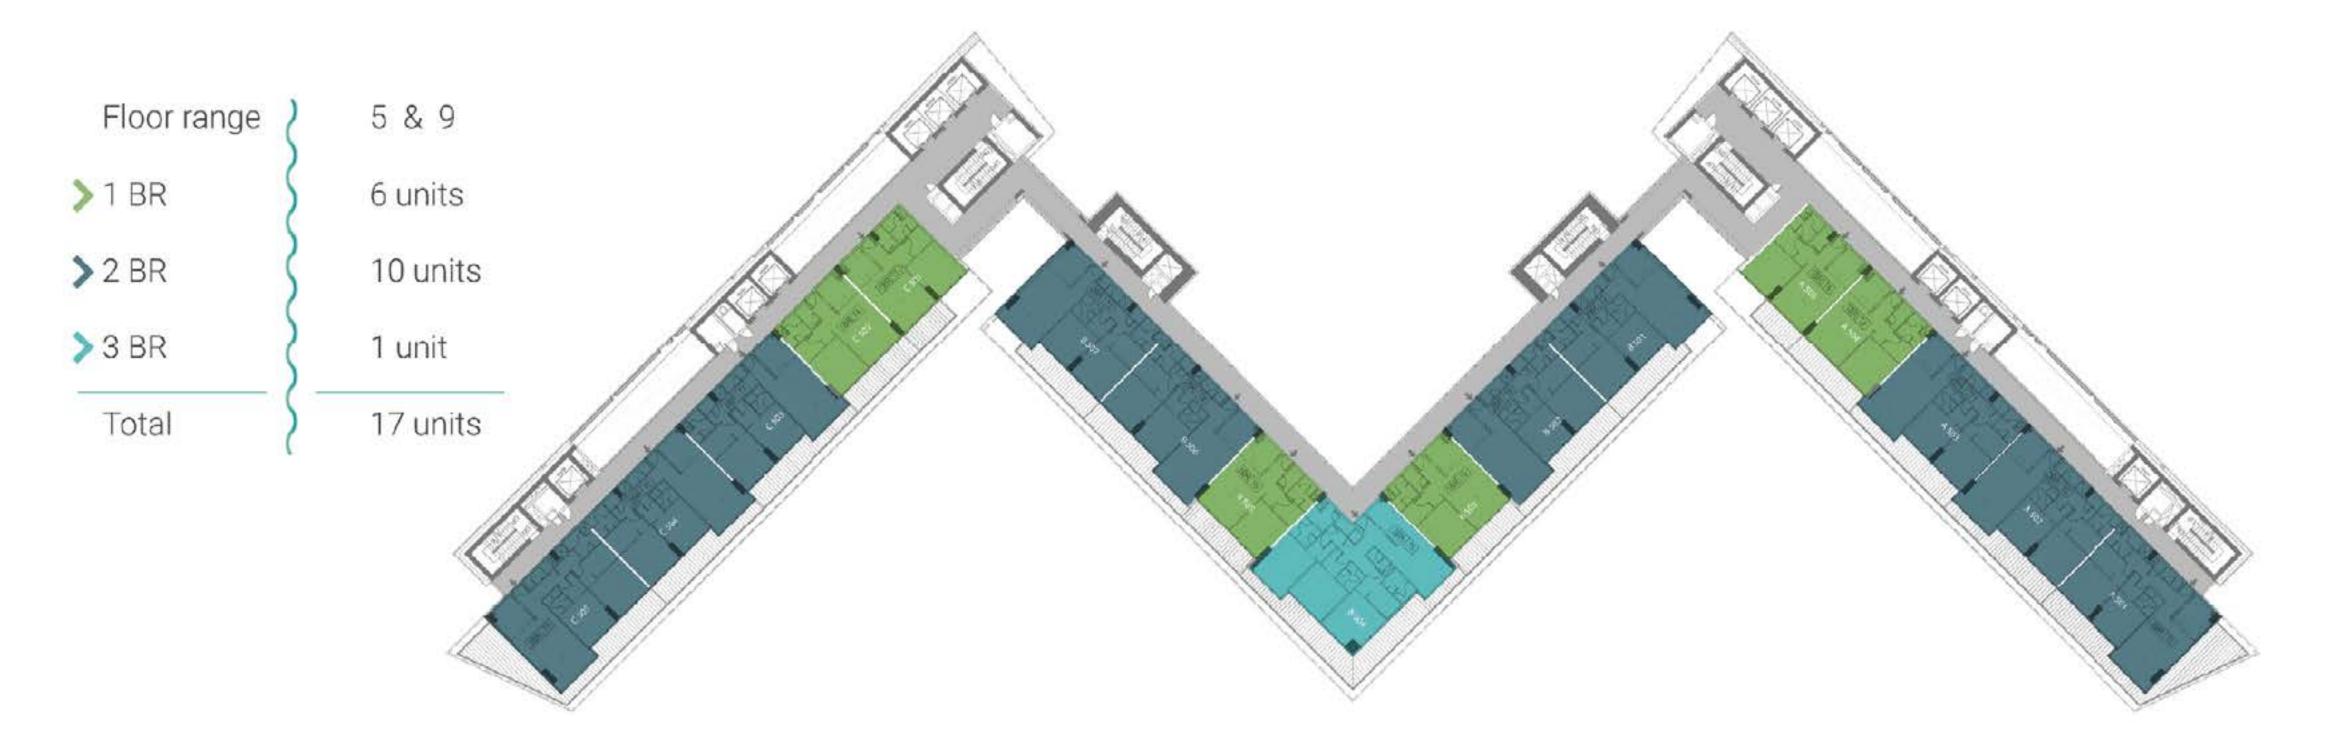

## TYPICAL FLOOR PLANS 2<sup>nd</sup>,3<sup>rd</sup>,4<sup>th</sup>,6<sup>th</sup>,7<sup>th</sup>,8<sup>th</sup>,10<sup>th</sup>,11<sup>th</sup>,12<sup>th</sup> FLOORS