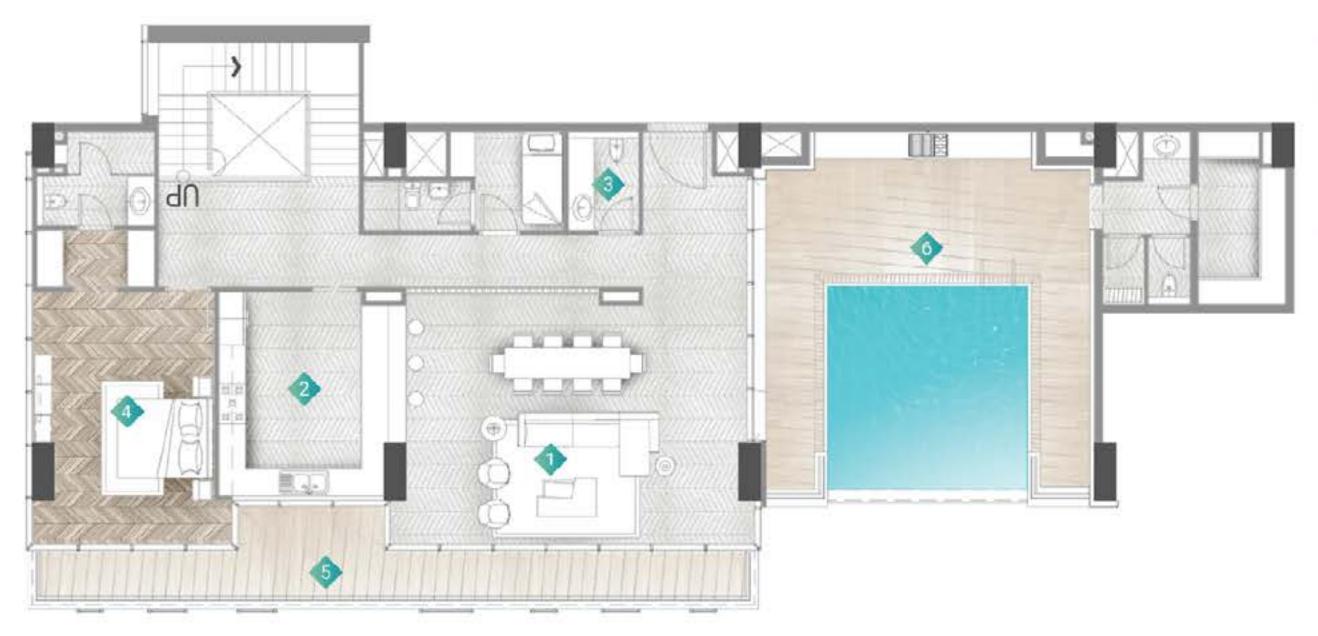

## 5 BEDROOMS PENTHOUSE-DUPLEX LOWER LEVEL

| Suite area   | мім sqft<br>4097 | мах sqft<br>4253 |
|--------------|------------------|------------------|
| Balcony area | 1272             | 1383             |
| Total area   | 5368             | 5636             |

Living area
Kitchen
Washroom
Bedroom1
Balcony
Pool area
7.7m X 5.7m
4.6m X 4.2m
2.2m X 1.6m
7.2m X 4.1m
16m X 1.2
7.6m X 8.1m

SEA VIEW

HAT SEE

#### DISCLAIMER: