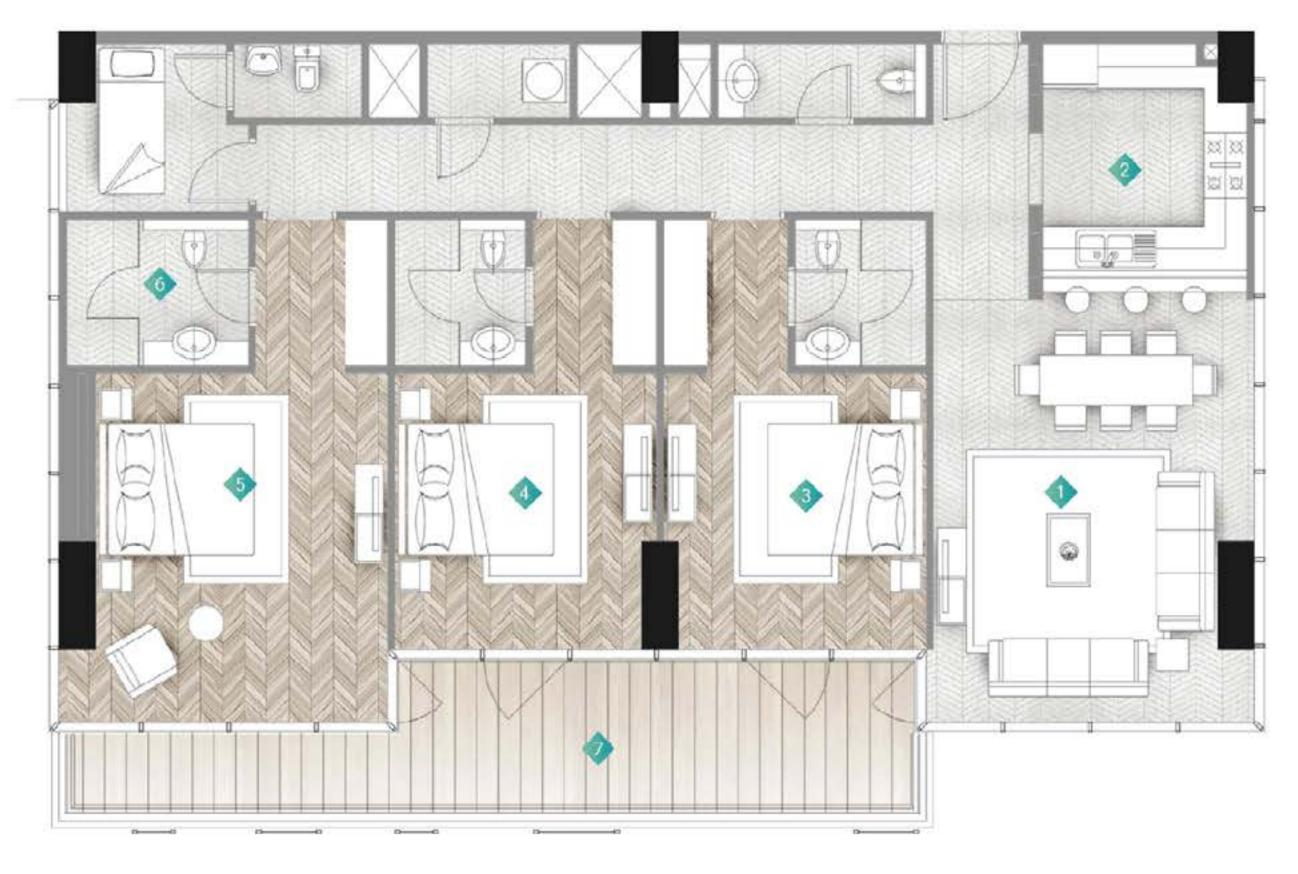

### 3 BEDROOMS

Living area
Kitchen
Bedroom1
Bedroom2
M.Bedroom
M.Bathroom
Balcony
6.1m X 4.4m
3.4m X 2.9m
3.6m X 3.9m
4.9m X 4.6m
2.5m X 2m
11m X 2.2m

SEA VIEW