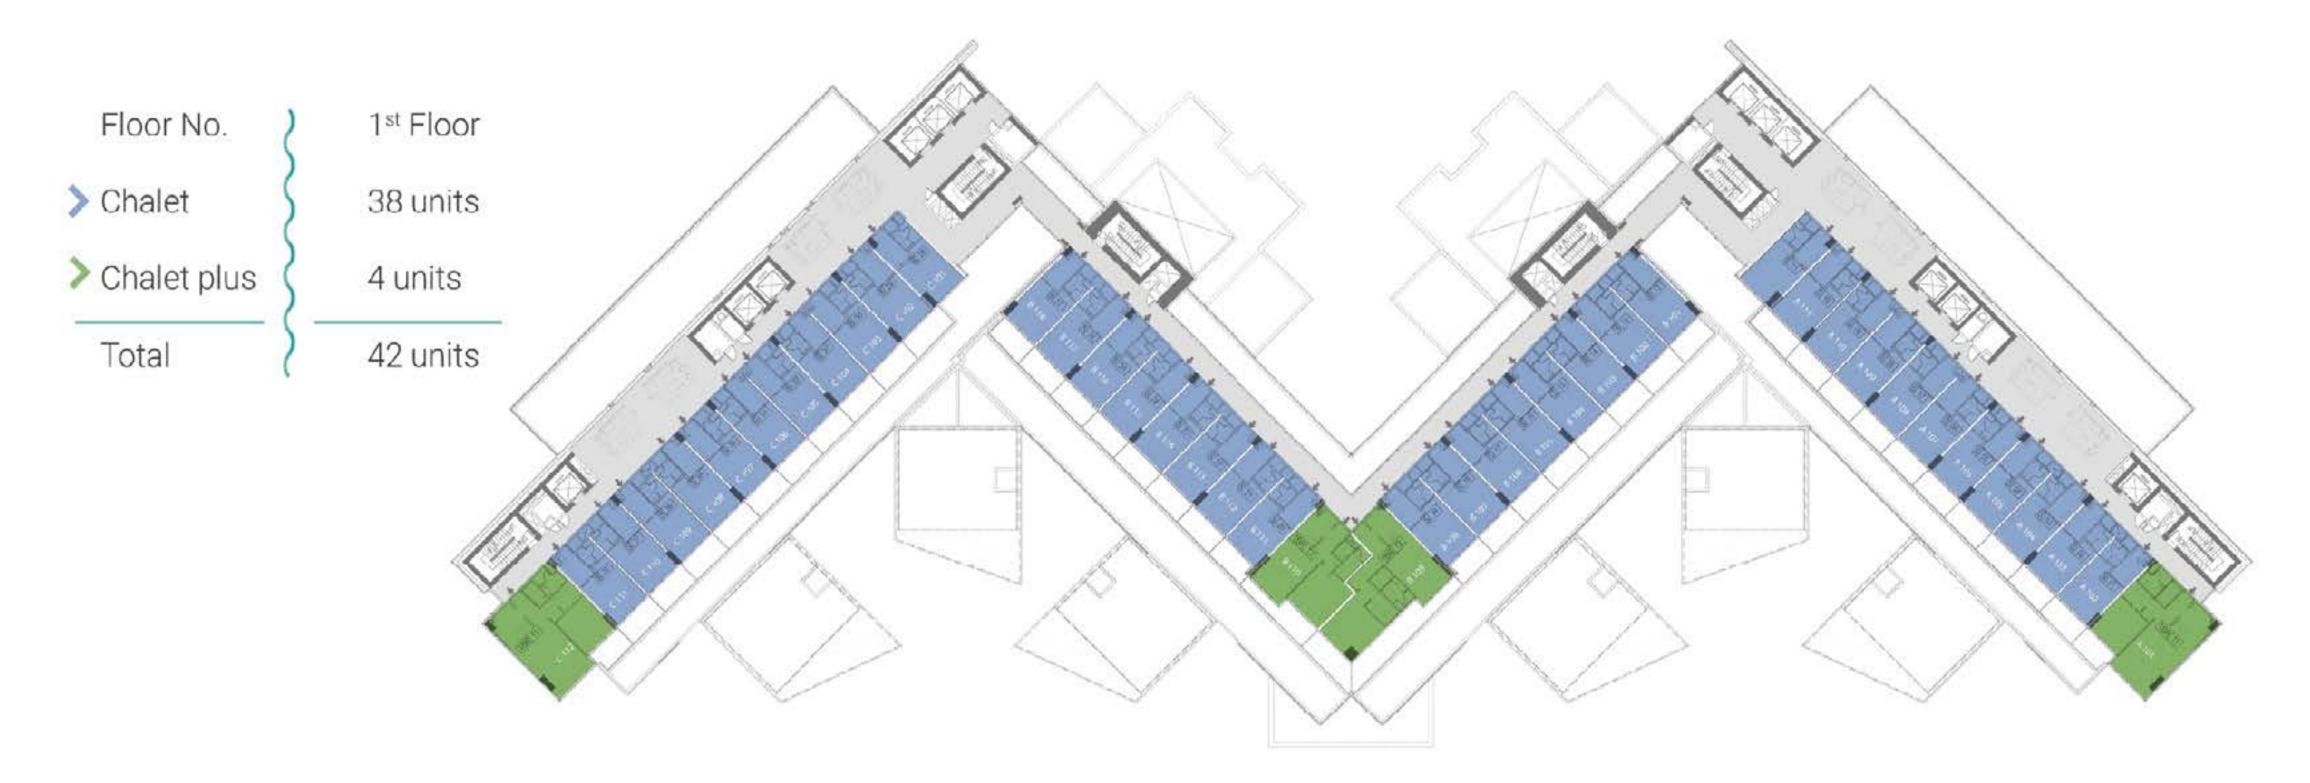

# UNIT PLANS CHALET

### CHALET

Typical 2

Suite area 360 Sqft

Balcony area 147 Sqft

Total area 507 Sqft

15 THE R. P. LEWIS CO., LANSING, MICH.

Living area
Kitchen
Bathroom
Balcony
4.7m X 3.8m
3.6m X 1.9m
2.1m X 1.8m
3.5m X 3.9m