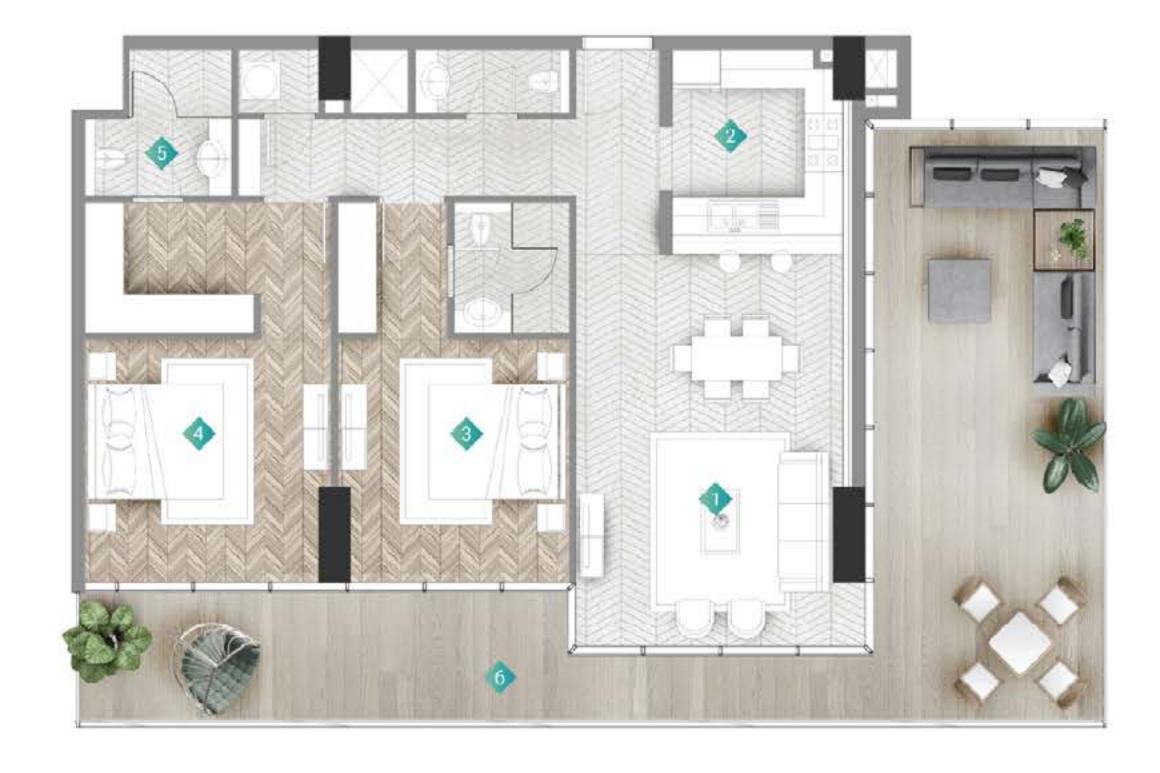

---------|
| Suite area   | 702      | 711      |
| Balcony area | 98       | 207      |
| Total area   | 800      | 918      |





Living area
Kitchen
Bedroom
Bathroom
Balcony

6.3m X 4.4m

3m X 3m

4.1m X 3.5m

2.3m X 2.3m

3.3m X 2.1m

#### DISCLAIMER:

### UNIT PLANS 2 BEDROOMS

### 2 BEDROOMS

| >            | MIN Sqft | MAX Sqft |
|--------------|----------|----------|
| Suite area   | 1111     | 1132     |
| Balcony area | 176      | 463      |
| Total area   | 1287     | 1595     |





SEA VIEW

Living area
Kitchen
Bedroom
M.Bedroom
M.Bathroom
Balcony

6.2m X 4.3m
3.2m X 2.7m
3.9m X 3.6m
6m X 3.9m
2.1m X 2.3m
12m X 2.1m

#### DISCLAIMER:

## 2 BEDROOMS PLUS

|              | >    |
|--------------|------|
| Suite area   | 1145 |
| Balcony area | 577  |
| Total area   | 1722 |





| Living area  | 6.1m X 4.2m |
|--------------|-------------|
| Kitchen      | 3.2m X 2.7m |
| Bedroom      | 3.8m X 3.6m |
| M.Bedroom    | 5.9m X 3.9m |
| M.Bathroom ( | 2.3m X 2.3m |
| Balcony (    | 16m X 9.4m  |

#### SEA VIEW

#### DISCLAIMER:

## UNIT PLANS 3 BEDROOMS

### 3 BEDROOMS







Living area
Kitchen
Bedroom1
Bedroom2
M.Bedroom
M.Bathroom
Balcony
6.1m X 4.4m
3.4m X 2.9m
3.6m X 3.9m
4.9m X 4.6m
2.5m X 2m
11m X 2.2m

SEA VIEW

#### DISCLAIMER:

### 3 BEDROOMS PLUS

| )            |      |
|--------------|------|
| Suite area   | 1576 |
| Balcony area | 1290 |
| Total area   | 2865 |



Living area
Kitchen
Bedroom1
Bedroom2
M.Bedroom
M.Bathroom
Balcony
5.9m X 4.4m
3.4m X 2.8m
5.9m X 3.6m
5.9m X 3.6m
4.8m X 4.5m
2.5m X 2m
24m X 9.8m



#### DISCLAIMER:

## 4 BEDROOMS - VILLA