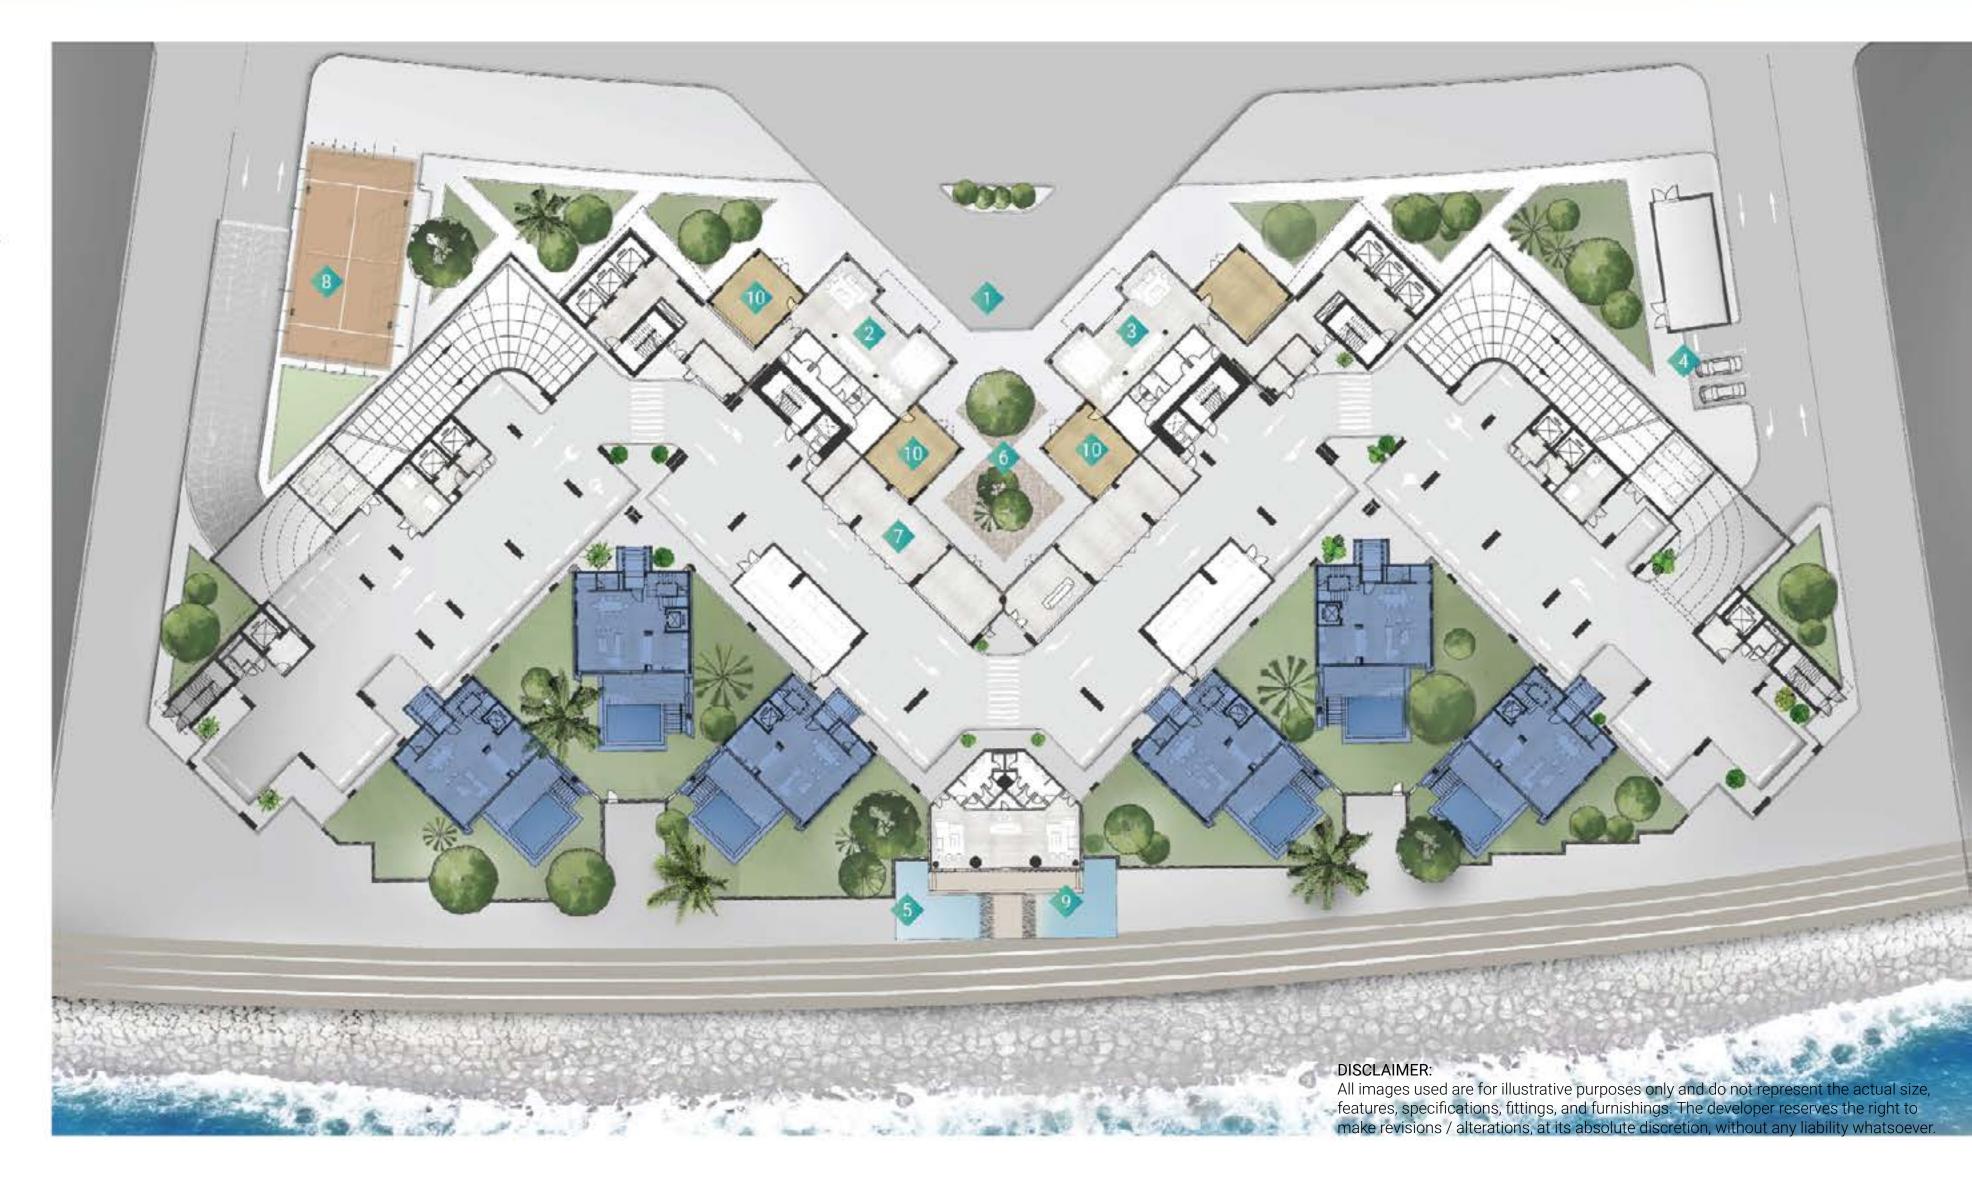

# TYPICAL FLOOR PLANS GROUND FLOOR

### TYPICAL 1

Floor No.

Ground floor

Villa

6 units

- Grand Drop-off
- East lobby
- West lobby
- Visitor Parking
- Pool resident lounge
- Central Courtyard Garden
- Mini nursery room
- Padel court
- Wet sunbathing deck
- Retail shops