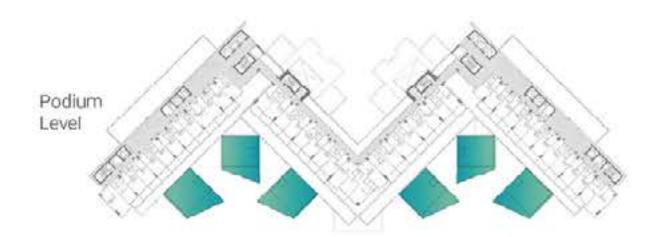

# TYPICAL FLOOR PLANS GROUND FLOOR

### TYPICAL 1

Floor No.

Ground floor

Villa

6 units

- Grand Drop-off
- East lobby
- West lobby
- Visitor Parking
- Pool resident lounge
- Central Courtyard Garden
- Mini nursery room
- Padel court
- Wet sunbathing deck
- Retail shops