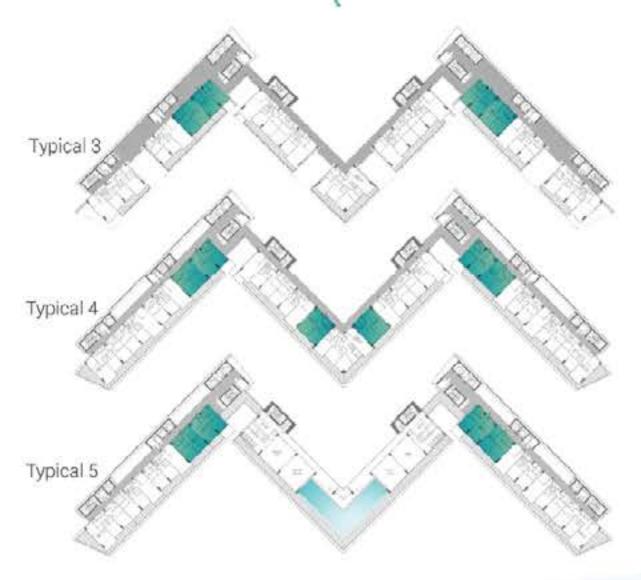

RS

## TYPICAL 3





#### DISCLAIMER:

## TYPICAL 4





#### DISCLAIMER:

# TYPICAL FLOOR PLANS 13th FLOOR

## TYPICAL 5 INDOOR AMENITIES





#### DISCLAIMER:

# TYPICAL FLOOR PLANS 15th FLOOR

### TYPICAL 6 LOWER LEVEL





#### DISCLAIMER:

## TYPICAL 6 UPPER LEVEL





#### DISCLAIMER:



# UNIT PLANS CHALET

### CHALET

Typical 2

Suite area 360 Sqft

Balcony area 147 Sqft

Total area 507 Sqft



15 THE R. P. LEWIS CO., LANSING, MICH.

Living area
Kitchen
Bathroom
Balcony
4.7m X 3.8m
3.6m X 1.9m
2.1m X 1.8m
3.5m X 3.9m

**SEA VIEW** 

#### DISCLAIMER:

# UNIT PLANS 1 BEDROOM

## 1 BEDROOM

| >            | MIN Sqft | MAX Sqft |
|--------------|----------|----------|
| Suite area   | 702      | 711      |
| Balcony area | 98       | 207      |
| Total area   | 800      | 918      |





Living area
Kitchen
Bedroom
Bathroom
Balcony

6.3m X 4.4m

3m X 3m

4.1m X 3.5m

2.3m X 2.3m

3.3m X 2.1m

#### DISCLAIMER:

### UNIT PLANS 2 BEDROOMS

### 2 BEDROOMS

| >            | MIN Sqft | MAX Sqft |
|--------------|----------|----------|
| Suite area   | 1111     | 1132     |
| Balcony area | 176      | 463      |
| Total area   | 1287     | 1595     |





SEA VIEW

Living area
Kitchen
Bedroom
M.Bedroom
M.Bathroom
Balcony

6.2m X 4.3m
3.2m X 2.7m
3.9m X 3.6m
6m X 3.9m
2.1m X 2.3m
12m X 2.1m

#### DISCLAIMER:

## 2 BEDROOMS PLUS

|              | >    |
|--------------|------|
| Suite area   | 1145 |
| Balcony area | 577  |
| Total area   | 1722 |





| Living area  | 6.1m X 4.2m |
|--------------|-------------|
| Kitchen      | 3.2m X 2.7m |
| Bedroom      | 3.8m X 3.6m |
| M