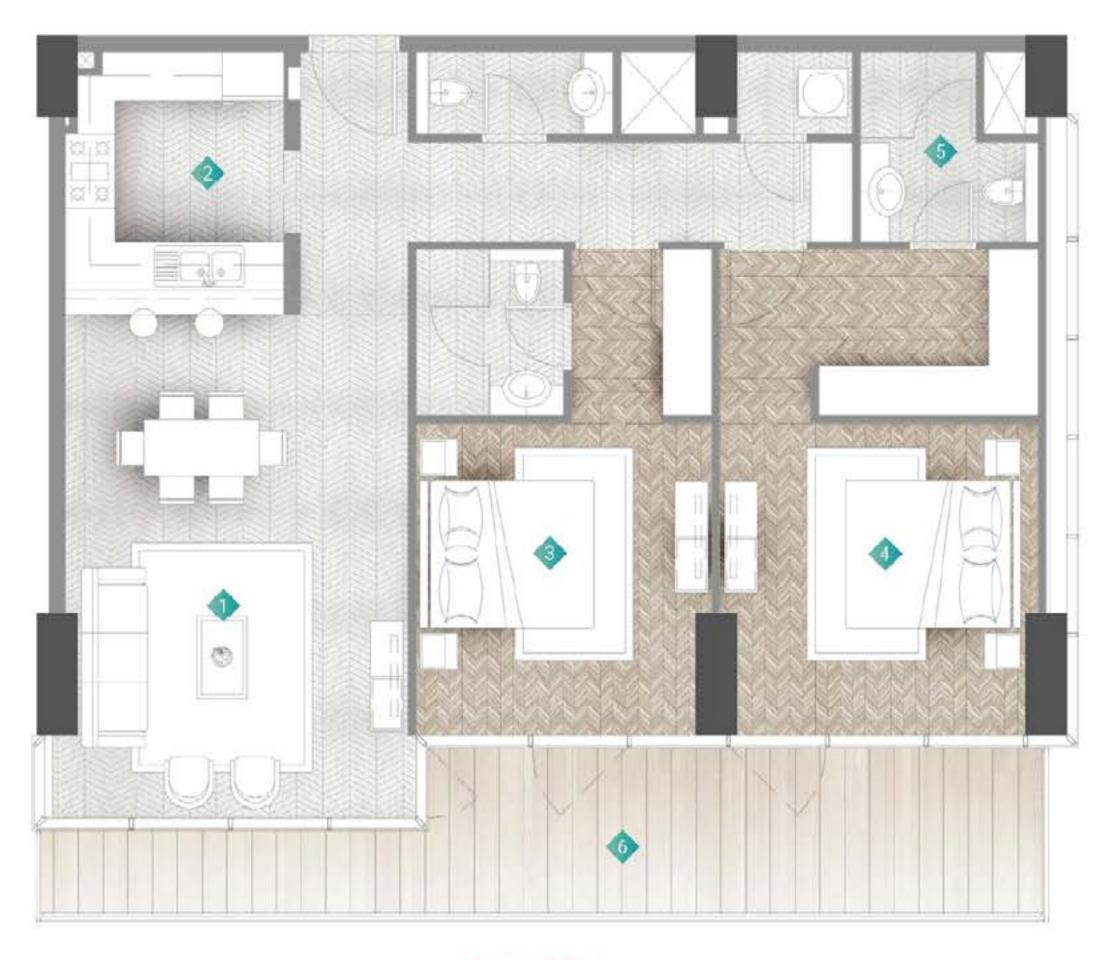

rea 147 Sqft

Total area 507 Sqft



15 THE R. P. LEWIS CO., LANSING, MICH.

Living area
Kitchen
Bathroom
Balcony
4.7m X 3.8m
3.6m X 1.9m
2.1m X 1.8m
3.5m X 3.9m

**SEA VIEW** 

#### DISCLAIMER:

# UNIT PLANS 1 BEDROOM

## 1 BEDROOM

| >            | MIN Sqft | MAX Sqft |
|--------------|----------|----------|
| Suite area   | 702      | 711      |
| Balcony area | 98       | 207      |
| Total area   | 800      | 918      |





Living area
Kitchen
Bedroom
Bathroom
Balcony

6.3m X 4.4m

3m X 3m

4.1m X 3.5m

2.3m X 2.3m

3.3m X 2.1m

#### DISCLAIMER:

### UNIT PLANS 2 BEDROOMS

### 2 BEDROOMS

| >            | MIN Sqft | MAX Sqft |
|--------------|----------|----------|
| Suite area   | 1111     | 1132     |
| Balcony area | 176      | 463      |
| Total area   | 1287     | 1595     |





SEA VIEW

Living area
Kitchen
Bedroom
M.Bedroom
M.Bathroom
Balcony

6.2m X 4.3m
3.2m X 2.7m
3.9m X 3.6m
6m X 3.9m
2.1m X 2.3m
12m X 2.1m

#### DISCLAIMER:

## 2 BEDROOMS PLUS

|              | >    |
|--------------|------|
| Suite area   | 1145 |
| Balcony area | 577  |
| Total area   | 1722 |





| Living area  | 6.1m X 4.2m |
|--------------|-------------|
| Kitchen      | 3.2m X 2.7m |
| Bedroom      | 3.8m X 3.6m |
| M.Bedroom    | 5.9m X 3.9m |
| M.Bathroom ( | 2.3m X 2.3m |
| Balcony (    | 16m X 9.4m  |

#### SEA VIEW

#### DISCLAIMER:

## UNIT PLANS 3 BEDROOMS

### 3 BEDROOMS







Living area
Kitchen
Bedroom1
Bedroom2
M.Bedroom
M.Bathroom
Balcony
6.1m X 4.4m
3.4m X 2.9m
3.6m X 3.9m
4.9m X 4.6m
2.5m X 2m
11m X 2.2m

SEA VIEW

#### DISCLAIMER:

### 3 BEDROOMS PLUS

| )