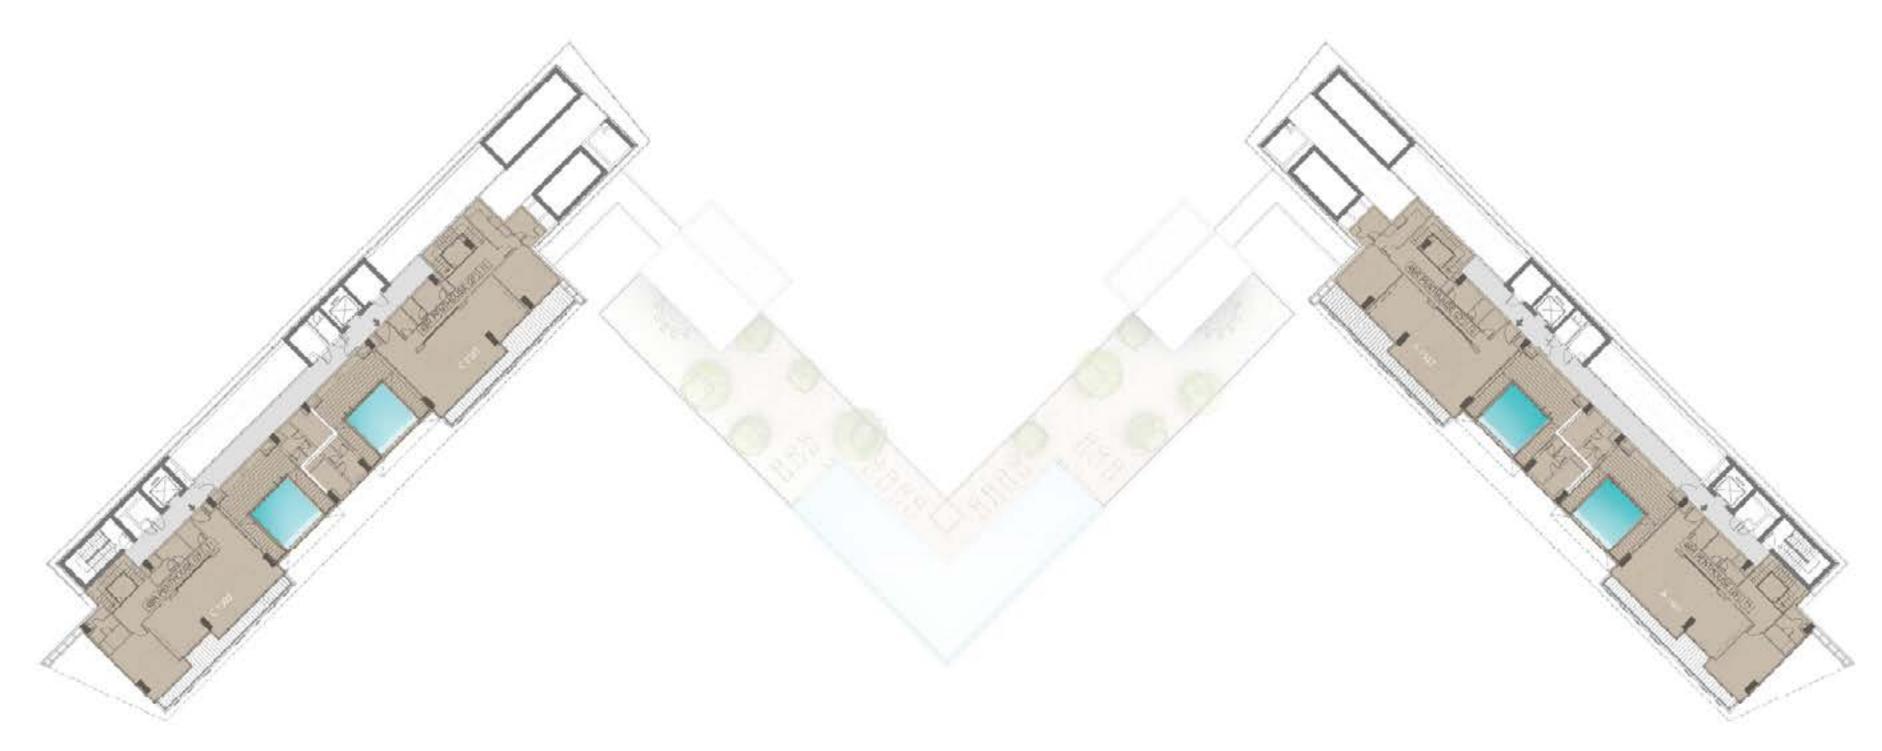

## FLOOR PLANS

#### DISCLAIMER:

# TYPICAL FLOOR PLANS GROUND FLOOR

### TYPICAL 1

Floor No.

Ground floor

Villa

6 units

- Grand Drop-off
- East lobby
- West lobby
- Visitor Parking
- Pool resident lounge
- Central Courtyard Garden
- Mini nursery room
- Padel court
- Wet sunbathing deck
- Retail shops



## TYPICAL 2





#### DISCLAIMER:

## TYPICAL FLOOR PLANS 2<sup>nd</sup>,3<sup>rd</sup>,4<sup>th</sup>,6<sup>th</sup>,7<sup>th</sup>,8<sup>th</sup>,10<sup>th</sup>,11<sup>th</sup>,12<sup>th</sup> FLOORS

## TYPICAL 3





#### DISCLAIMER:

## TYPICAL 4





#### DISCLAIMER:

# TYPICAL FLOOR PLANS 13th FLOOR

## TYPICAL 5 INDOOR AMENITIES





#### DISCLAIMER:

# TYPICAL FLOOR PLANS 15th FLOOR

### TYPICAL 6 LOWER LEVEL





#### DISCLAIMER:

## TYPICAL 6 UPPER LEVEL





#### DISCLAIMER:



# UNIT PLANS CHALET

### CHALET

Typical 2

Suite area 360 Sqft

Balcony area 147 Sqft

Total area 507 Sqft



15 THE R. P. LEWIS CO., LANSING, MICH.

Living area
Kitchen
Bathroom
Balcony
4.7m X 3.8m
3.6m X 1.9m
2.1m X 1.8m
3.5m X 3.9m

**SEA VIEW** 

#### DISCLAIMER:

# UNIT PLANS 1 BEDROOM

## 1 BEDROOM

| >            | MIN Sqft | MAX Sqft |
|--------------|----------|----------|
| Suite area   | 702      | 711      |
| Balcony area | 98       | 207      |
| Total area   | 800      | 918      |





Living area
Kitchen
Bedroom
Bathroom
Balcony

6.3m X 4.4m

3m X 3m

4.1m X 3.5m

2.3m X 2.3m

3.3m X 2.1m

#### DISCLAIMER:

### UNIT PLANS 2 BEDROOMS

### 2 BEDROOMS

| >            | MIN Sqft | MAX Sqft |
|--------------|----------|----------|
| Suite area   | 1111