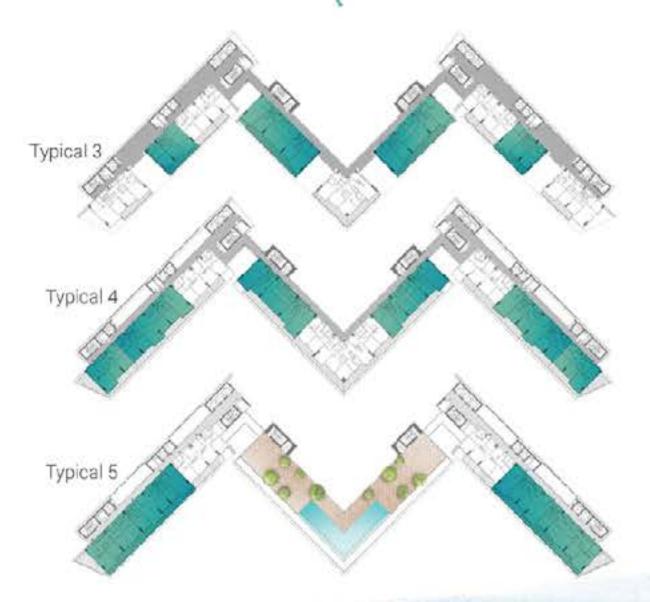

area 147 Sqft

Total area 507 Sqft



15 THE R. P. LEWIS CO., LANSING, MICH.

Living area
Kitchen
Bathroom
Balcony
4.7m X 3.8m
3.6m X 1.9m
2.1m X 1.8m
3.5m X 3.9m

**SEA VIEW** 

#### DISCLAIMER:

# UNIT PLANS 1 BEDROOM

## 1 BEDROOM

| >            | MIN Sqft | MAX Sqft |
|--------------|----------|----------|
| Suite area   | 702      | 711      |
| Balcony area | 98       | 207      |
| Total area   | 800      | 918      |





Living area
Kitchen
Bedroom
Bathroom
Balcony

6.3m X 4.4m

3m X 3m

4.1m X 3.5m

2.3m X 2.3m

3.3m X 2.1m

#### DISCLAIMER:

### UNIT PLANS 2 BEDROOMS

### 2 BEDROOMS

| >            | MIN Sqft | MAX Sqft |
|--------------|----------|----------|
| Suite area   | 1111     | 1132     |
| Balcony area | 176      | 463      |
| Total area   | 1287     | 1595     |





SEA VIEW

Living area
Kitchen
Bedroom
M.Bedroom
M.Bathroom
Balcony

6.2m X 4.3m
3.2m X 2.7m
3.9m X 3.6m
6m X 3.9m
2.1m X 2.3m
12m X 2.1m

#### DISCLAIMER:

## 2 BEDROOMS PLUS

|              | >    |
|--------------|------|
| Suite area   | 1145 |
| Balcony area | 577  |
| Total area   | 1722 |





| Living area  | 6.1m X 4.2m |
|--------------|-------------|
| Kitchen      | 3.2m X 2.7m |
| Bedroom      | 3.8m X 3.6m |
| M.Bedroom    | 5.9m X 3.9m |
| M.Bathroom ( | 2.3m X 2.3m |
| Balcony (    | 16m X 9.4m  |

#### SEA VIEW

#### DISCLAIMER:

## UNIT PLANS 3 BEDROOMS

### 3 BEDROOMS







Living area
Kitchen
Bedroom1
Bedroom2
M.Bedroom
M.Bathroom
Balcony
6.1m X 4.4m
3.4m X 2.9m
3.6m X 3.9m
4.9m X 4.6m
2.5m X 2m
11m X 2.2m

SEA VIEW

#### DISCLAIMER:

### 3 BEDROOMS PLUS

| )