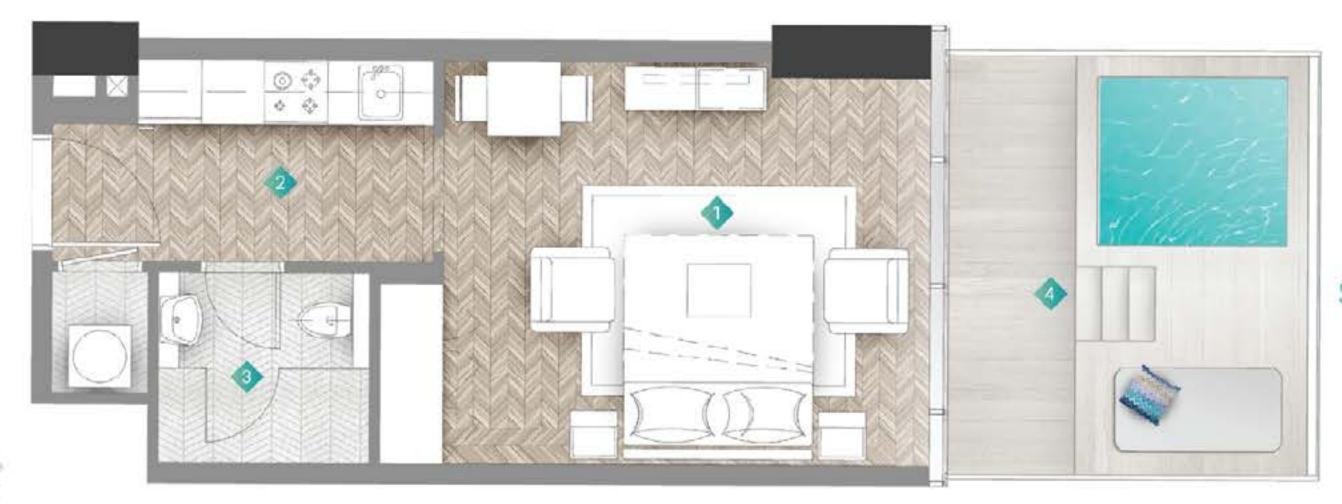

### CHALET

Typical 2

Suite area 360 Sqft

Balcony area 147 Sqft

Total area 507 Sqft

15 THE R. P. LEWIS CO., LANSING, MICH.

Living area
Kitchen
Bathroom
Balcony
4.7m X 3.8m
3.6m X 1.9m
2.1m X 1.8m
3.5m X 3.9m