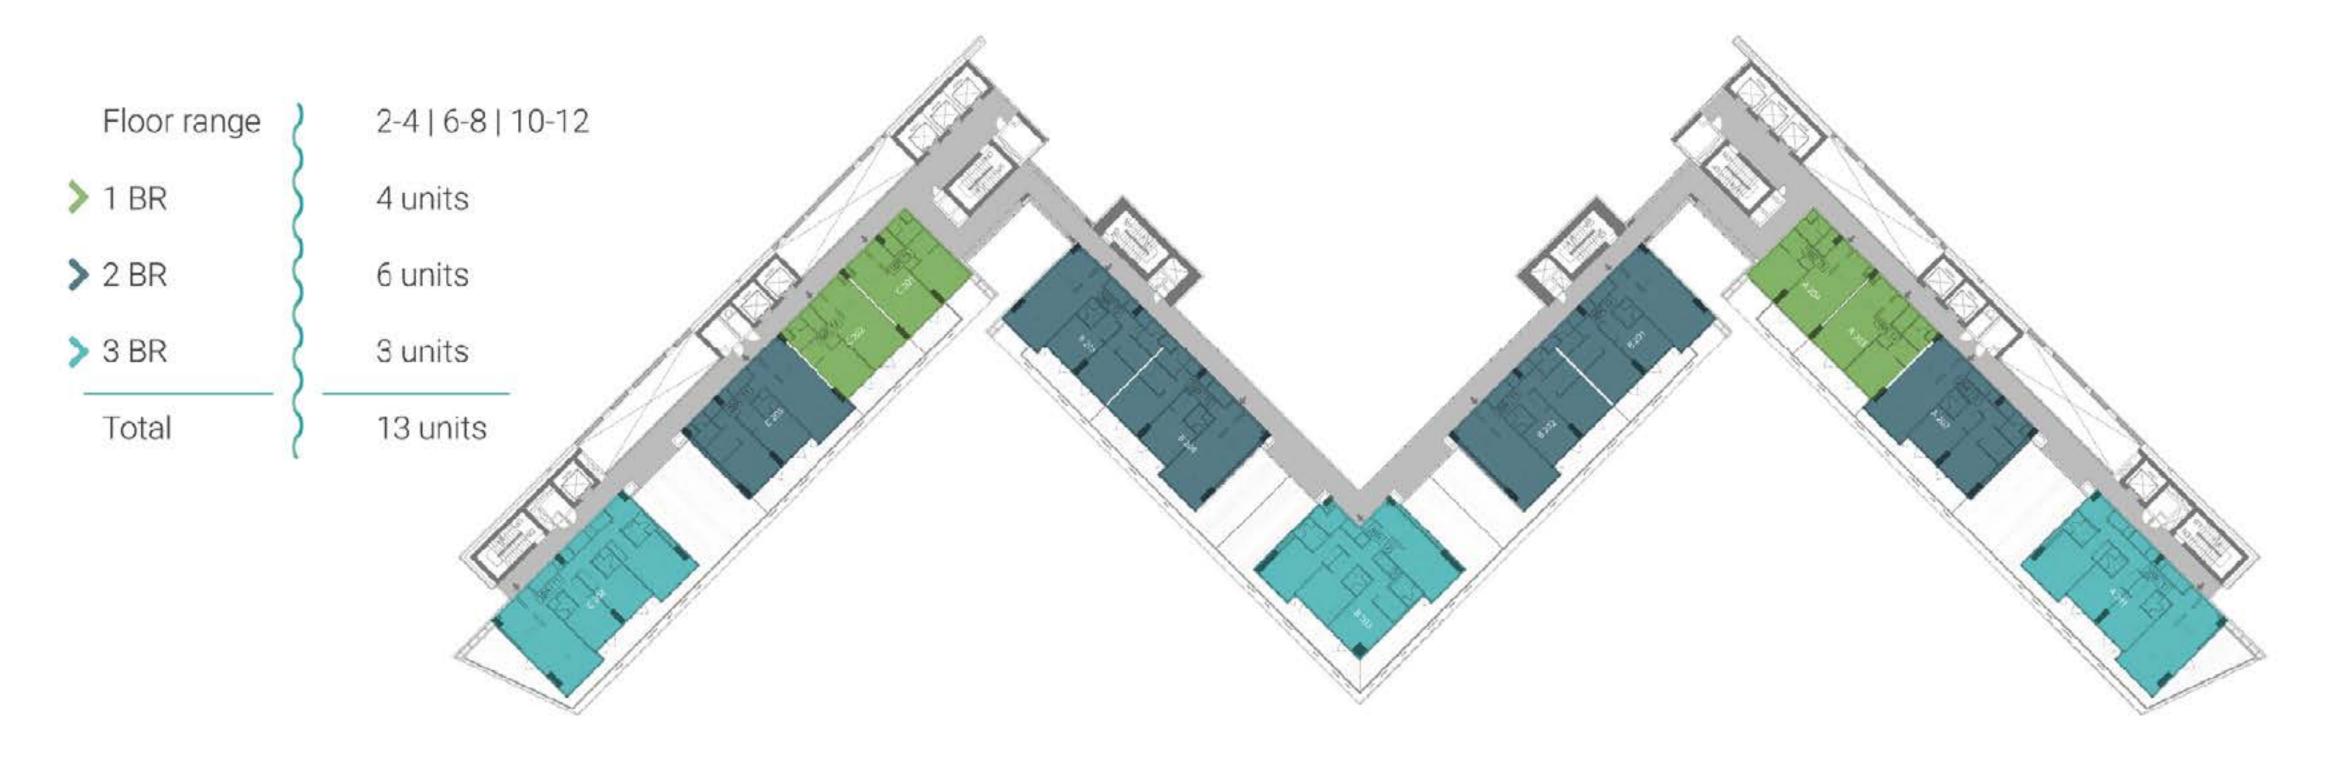

## TYPICAL FLOOR PLANS 2<sup>nd</sup>,3<sup>rd</sup>,4<sup>th</sup>,6<sup>th</sup>,7<sup>th</sup>,8<sup>th</sup>,10<sup>th</sup>,11<sup>th</sup>,12<sup>th</sup> FLOORS