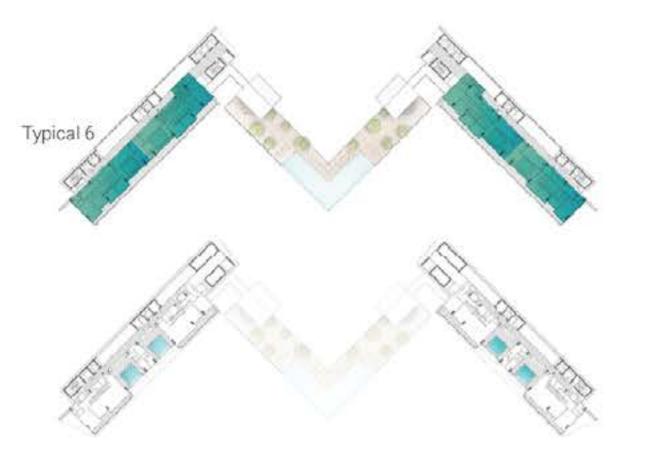

.9m X 3.6m
4.8m X 4.5m
2.5m X 2m
24m X 9.8m



#### DISCLAIMER:

## 4 BEDROOMS - VILLA

|            | MIN Sqft | MAX Sqft |
|------------|----------|----------|
| Plot area  | 3158     | 4482     |
| Total area | 4122     | 5651     |
|            | >        |          |





Living area
Bedroom1
Bathroom
Deck
Pool
7.5m X 6.4m
5.9m X 4m
1.6m X 1.5m
7.6m X 2.8m
5.7m X 4.1m

SEA VIEW

#### DISCLAIMER:

## 4 BEDROOMS - VILLA UPPER LEVEL





Bedroom 2
Bedroom 3
M.Bedroom
M.Bedroom
M.Bathroom
M.Bathroom

SEA VIEW

#### DISCLAIMER:

## 5 BEDROOMS PENTHOUSE-DUPLEX LOWER LEVEL

| Suite area   | мім sqft<br>4097 | мах sqft<br>4253 |
|--------------|------------------|------------------|
| Balcony area | 1272             | 1383             |
| Total area   | 5368             | 5636             |





Living area
Kitchen
Washroom
Bedroom1
Balcony
Pool area
7.7m X 5.7m
4.6m X 4.2m
2.2m X 1.6m
7.2m X 4.1m
16m X 1.2
7.6m X 8.1m

SEA VIEW

HAT SEE

#### DISCLAIMER:

## 5 BEDROOMS PENTHOUSE-DUPLEX UPPER LEVEL





Bedroom2
 Bedroom3
 Bedroom 4
 M.Bedroom
 M.Bedroom
 M.Bathroom
 Gym
 Balcony
 A.6m X 4m
 4.6m X 3.7m
 4.1m X 3.6m
 7.1m X 4m
 2.6m X 2.2m
 7.9m X 3.2m
 26m X 2m

SEA VIEW

#### DISCLAIMER: