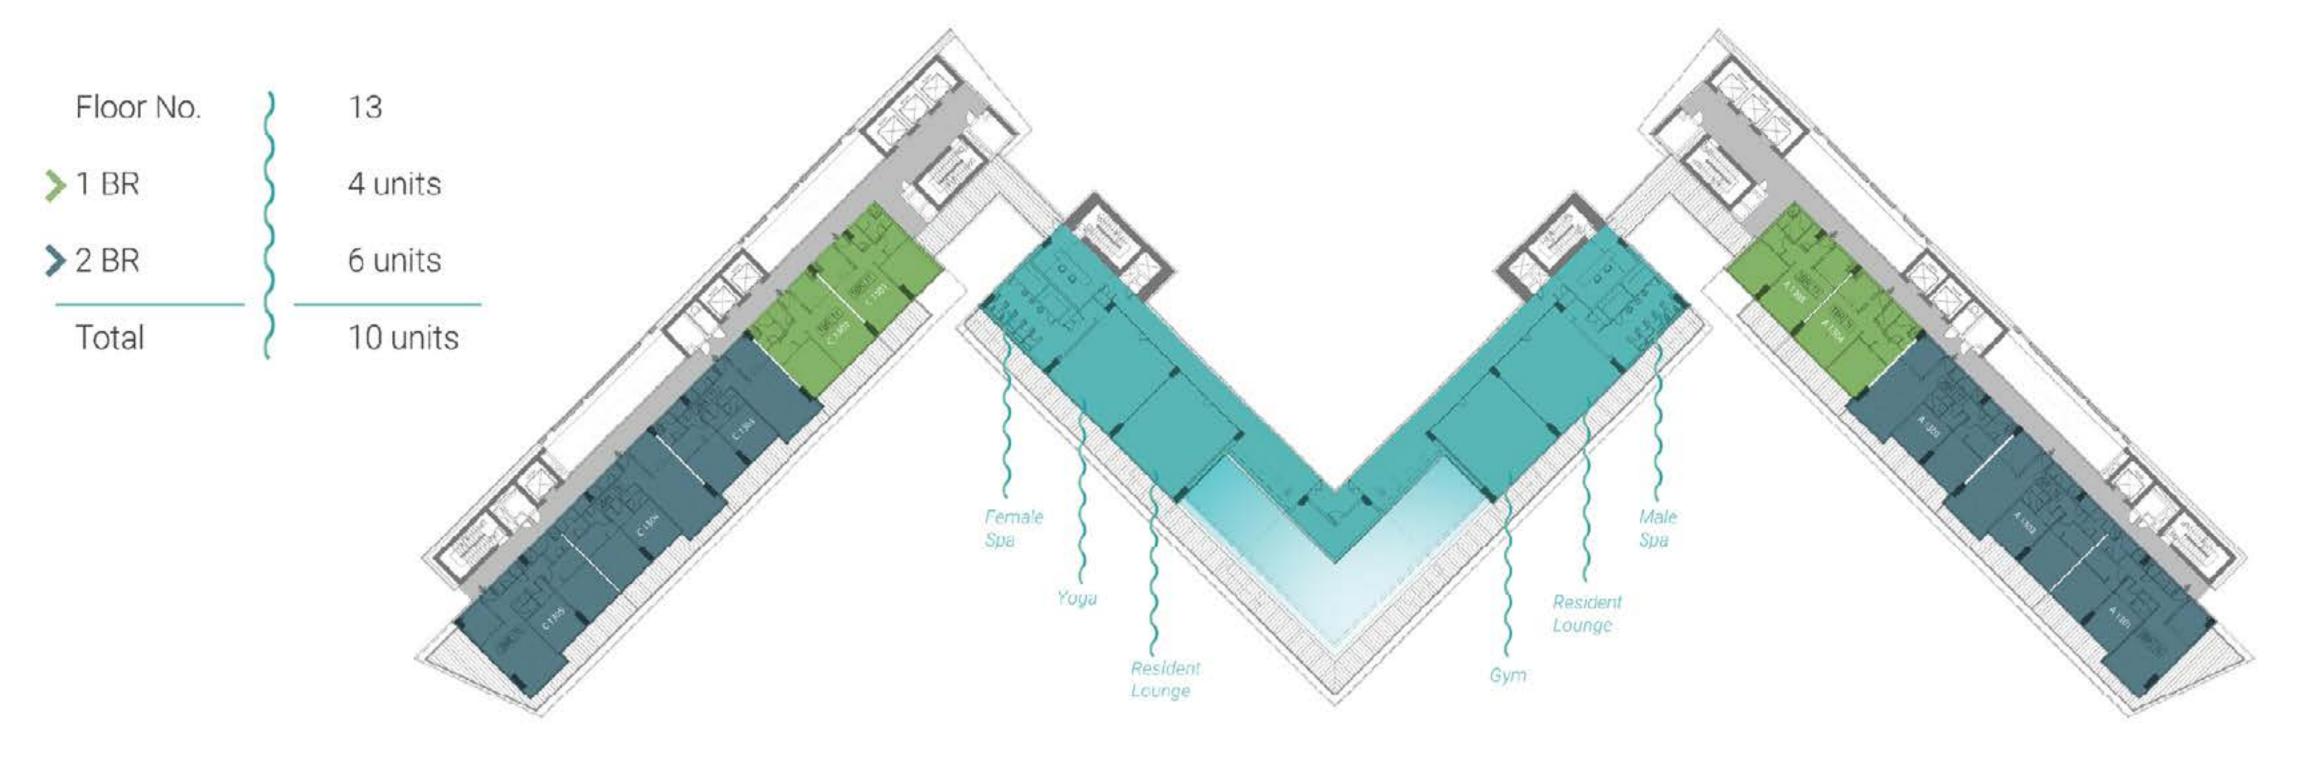

## FLOOR PLANS

#### DISCLAIMER:

# TYPICAL FLOOR PLANS GROUND FLOOR

### TYPICAL 1

Floor No.

Ground floor

Villa

6 units

- Grand Drop-off
- East lobby
- West lobby
- Visitor Parking
- Pool resident lounge
- Central Courtyard Garden
- Mini nursery room
- Padel court
- Wet sunbathing deck
- Retail shops



## TYPICAL 2





#### DISCLAIMER:

## TYPICAL FLOOR PLANS 2<sup>nd</sup>,3<sup>rd</sup>,4<sup>th</sup>,6<sup>th</sup>,7<sup>th</sup>,8<sup>th</sup>,10<sup>th</sup>,11<sup>th</sup>,12<sup>th</sup> FLOORS

## TYPICAL 3





#### DISCLAIMER:

## TYPICAL 4





#### DISCLAIMER:

# TYPICAL FLOOR PLANS 13th FLOOR

## TYPICAL 5 INDOOR AMENITIES





#### DISCLAIMER:

# TYPICAL FLOOR PLANS 15th FLOOR

### TYPICAL 6 LOWER LEVEL





#### DISCLAIMER:

## TYPICAL 6 UPPER LEVEL





#### DISCLAIMER:



# UNIT PLANS CHALET

### CHALET

Typical 2

Suite area 360 Sqft

Balcony area 147 Sqft

Total area 507 Sqft



15 THE R. P. LEWIS CO., LANSING, MICH.

Living area
Kitchen
Bathroom
Balcony
4.7m X 3.8m
3.6m X 1.9m
2.1m X 1.8m
3.5m X 3.9m

**SEA VIEW** 

#### DISCLAIMER:

# UNIT PLANS 1 BEDROOM

## 1 BEDROOM

| >            | MIN Sqft | MAX Sqft |
|--------------|----------|----------|
| Suite area   | 702      | 711      |
| Balcony area | 98       | 207      |
| Total area   | 800      | 918      |





Living area
Kitchen
Bedroom
Bathroom
Balcony

6.3m X 4.4m

3m X 3m

4.1m X 3.5m

2.3m X 2.3m

3.3m X 2.1m

#### DISCLAIMER:

### UNIT PLA