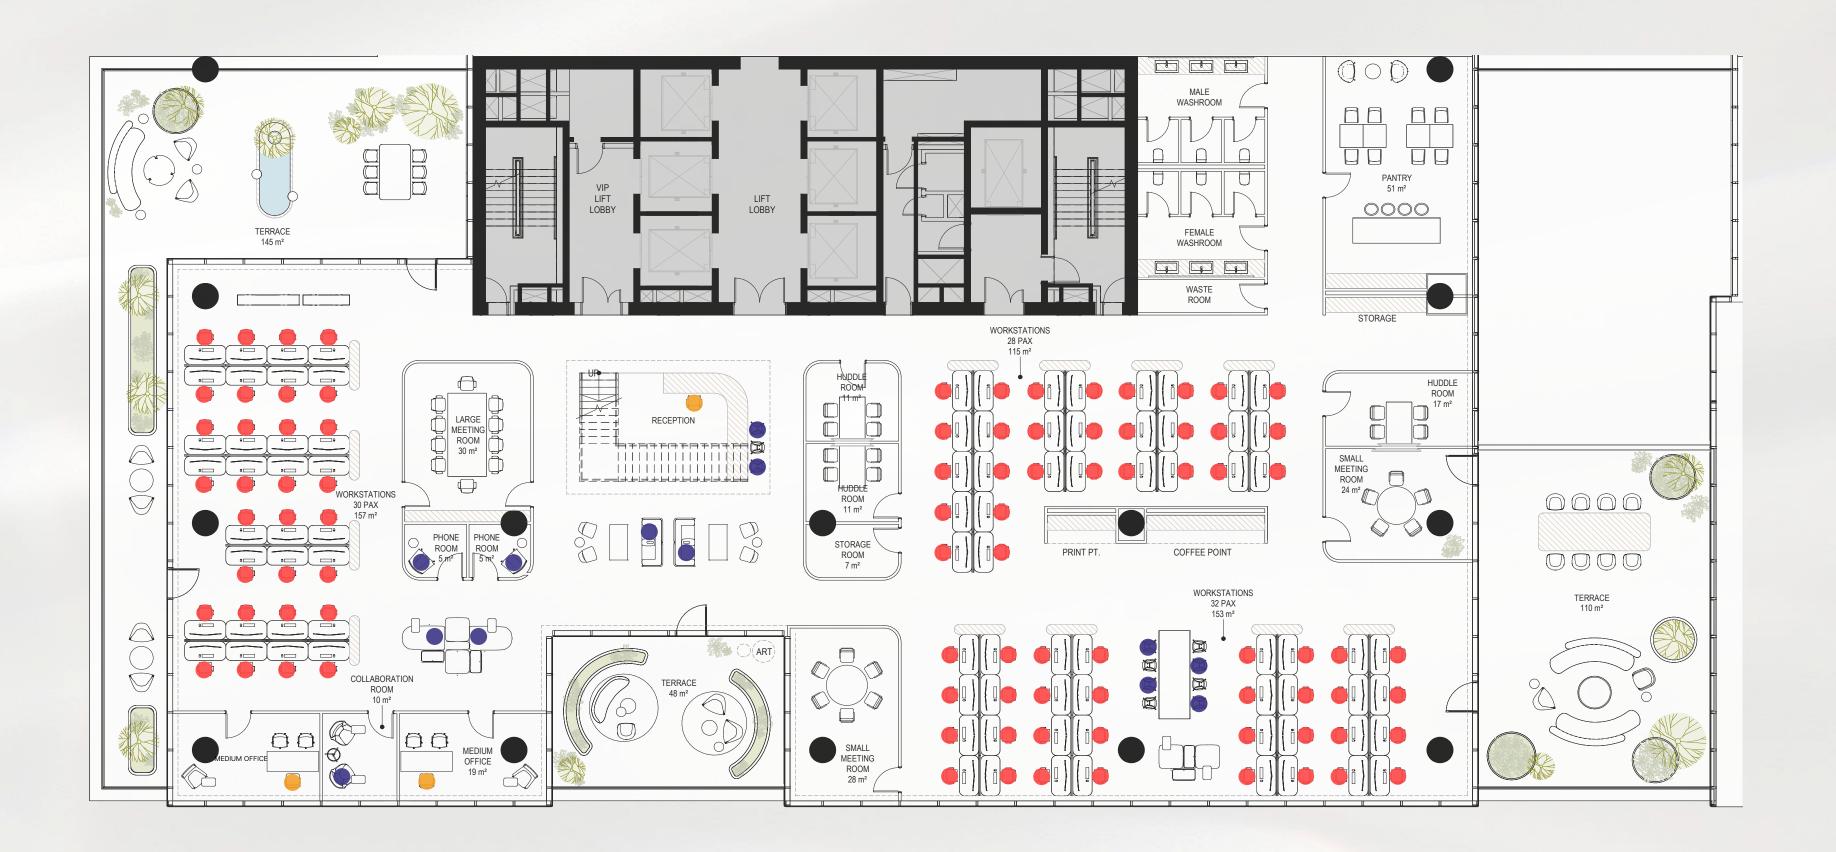

#### TEST FIT - SIMPLEX

#### GRAND OFFICE

#### **TOTAL HEADCOUNT: 62**

(W/O Meeting Rooms)

#### **AMENITIES**

1 Reception 2 Terraces

#### OFFICES

1 Large Office 1 Medium Office

#### WORKSTATIONS (LEFT TO RIGHT)

Zone 1. Workstations 16pax Zone 2. Workstations 16pax Zone 3. Workstations 16pax 1 Phone Room

#### MEETING SPACES

1 Boardroom 1 Private Collaboration Room

#### **SUPPORT SPACES**

1 Female Toilet
1 Male Toilet
1 Guest Toilet
1 Private Toilet
1 Coffee Point
1 Print Point
1 Pantry
1 Guest Pantry
1 Storage Room
1 IT Room
1 Waste Room

#### AREA CALCULATIONS

Usable Area: (W/O Toilet Rooms, IT Room)

TOTAL: 676 SQM
Density: 1:10 SQM/Person