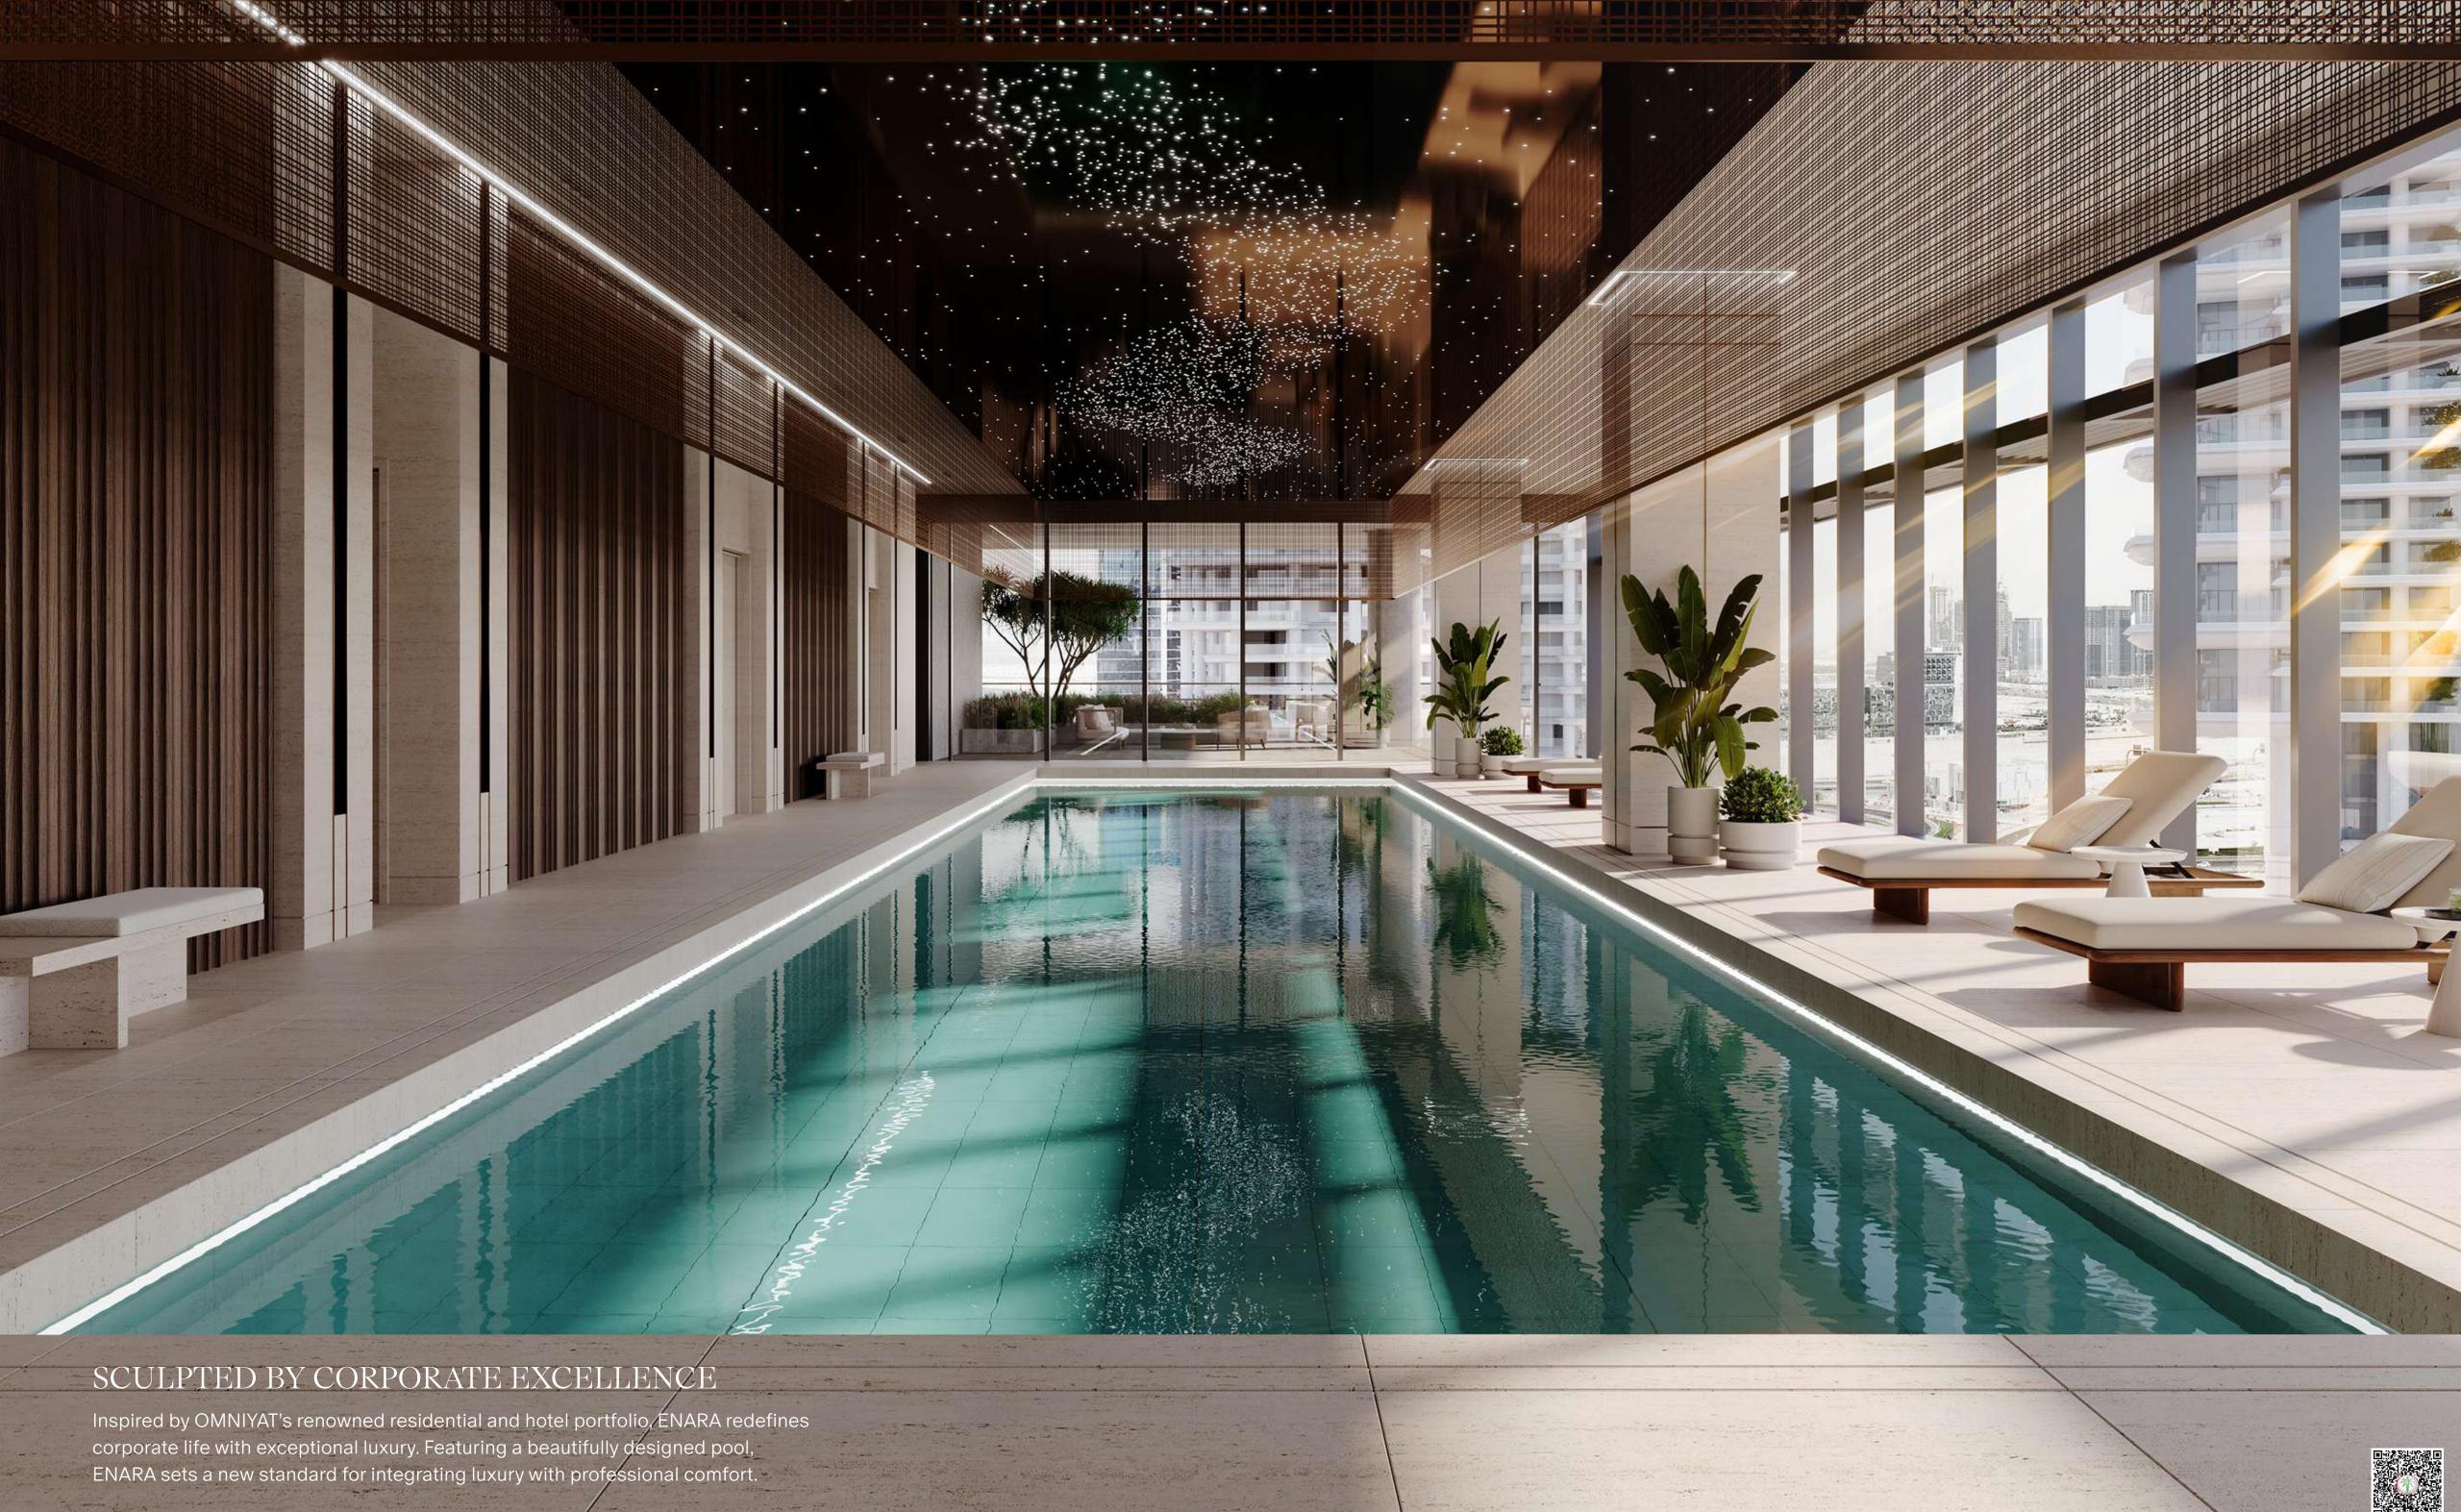

# THE PRIVATE MEMBERS' CLUB

All owners and tenants receive an invitation to join and benefit from access to the exclusive private members' club, brought to you by OMNIYAT.

Welcome to the ultimate in luxury and convenience. This sanctuary of relaxation offers direct access from the offices on higher floors and features a club encompassing 68,488 sq. ft. of space, complete with exclusive amenities available at any time.

- Michelin-star fine-dining
- Bar lounge, coffee lounge
- Dedicated spa with pool, steam room, sauna and extensive treatments
- Fully-equipped fitness centre
- Landscaped sky deck with events space
- Business lounge with meeting and conference spaces