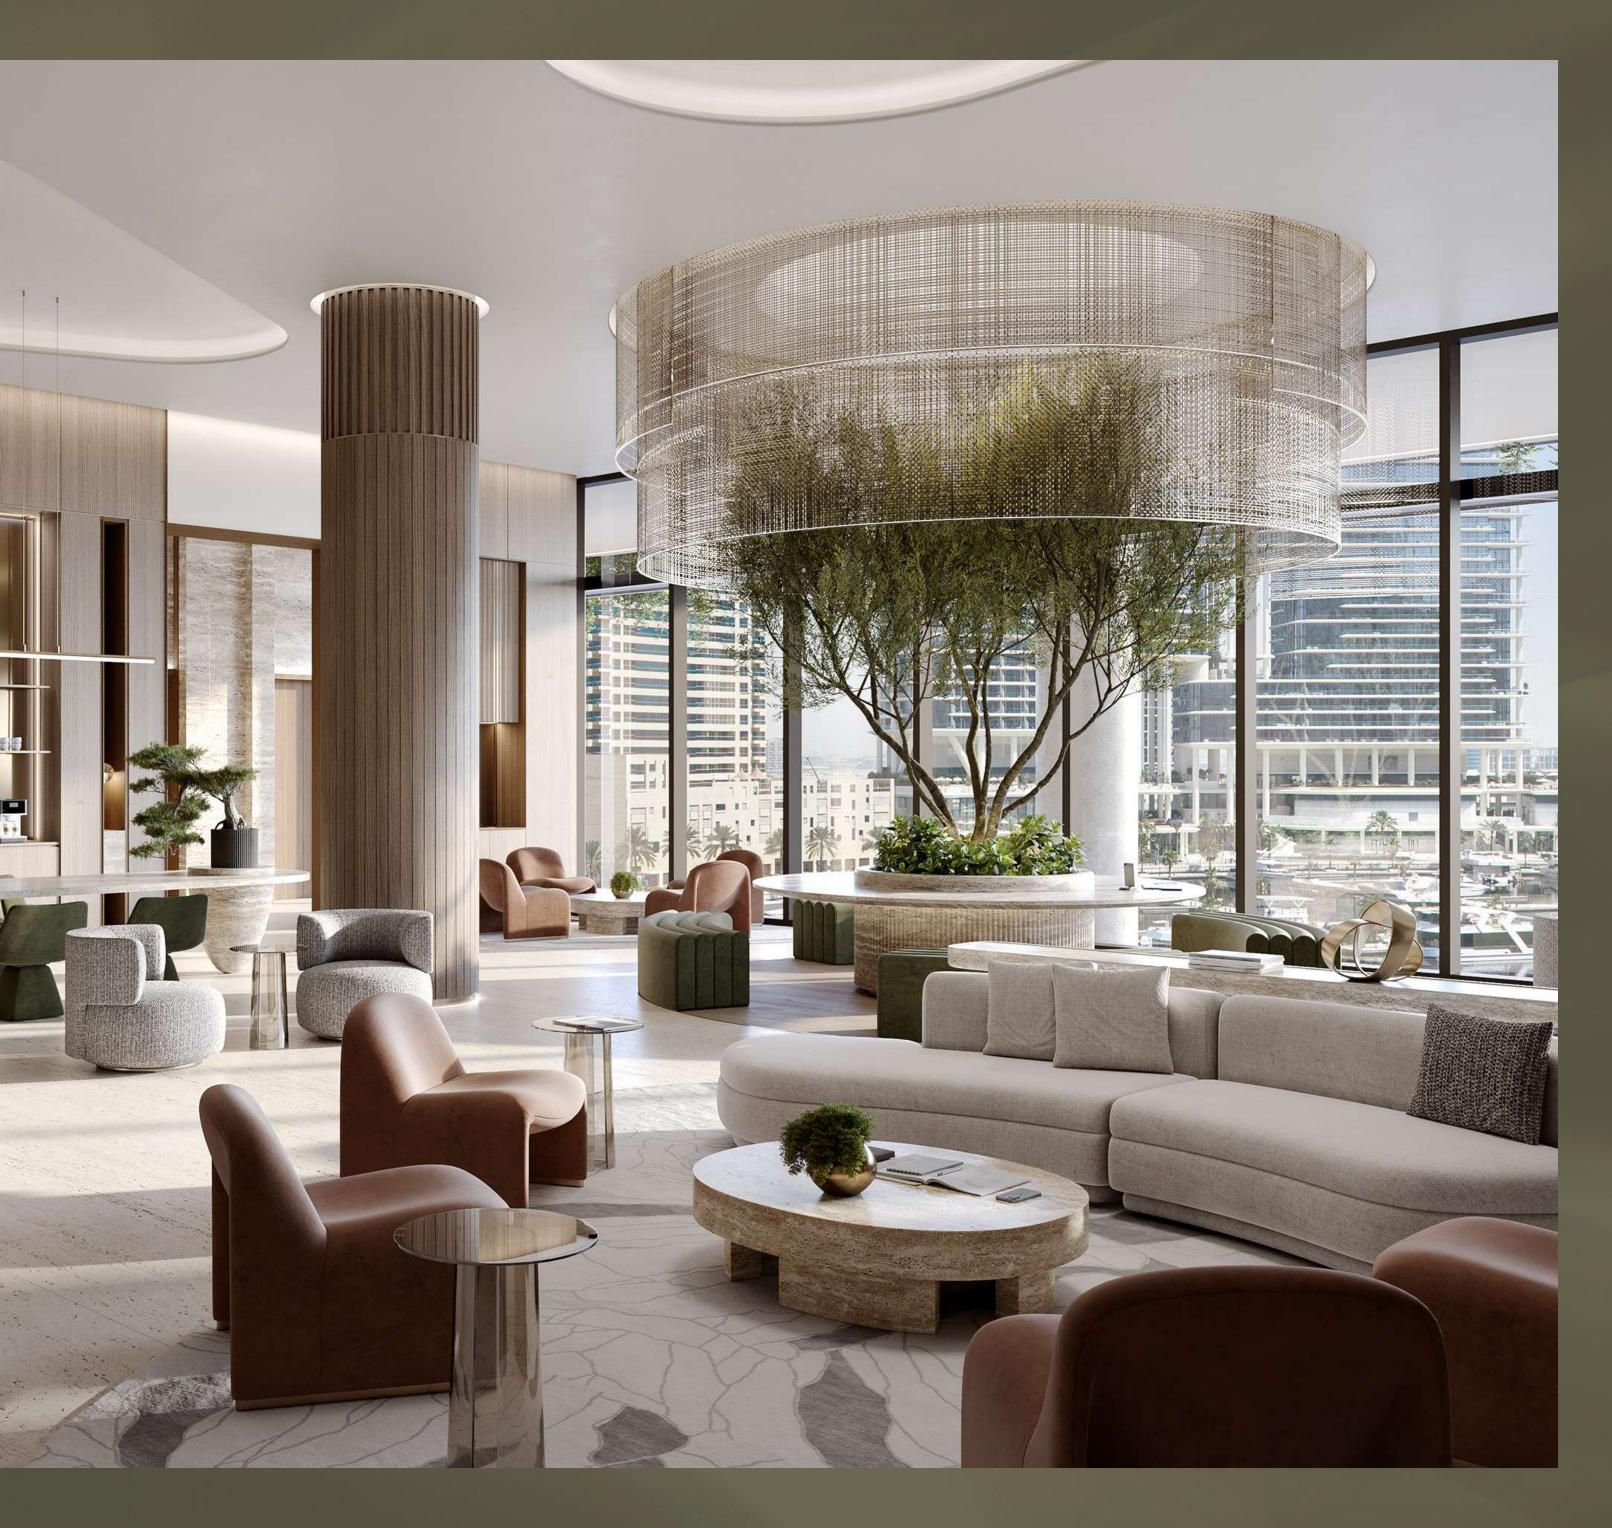

# THE PRIVATE MEMBERS' CLUB

All owners and tenants receive an invitation to join and benefit from access to the exclusive private members' club, brought to you by OMNIYAT.

Welcome to the ultimate in luxury and convenience. This sanctuary of relaxation offers direct access from the offices on higher floors and features a club encompassing 68,488 sq. ft. of space, complete with exclusive amenities available at any time.

- Michelin-star fine-dining
- Bar lounge, coffee lounge
- Dedicated spa with pool, steam room, sauna and extensive treatments
- Fully-equipped fitness centre
- Landscaped sky deck with events space
- Business lounge with meeting and conference spaces

## TRANSCENDING BUSINESS

ENARA flows, inviting natural light from the adjacent water to play across interior surfaces, reflecting the dynamism and restless energy of the district. Warm, natural tones imbue each space with a serene ambience, while palatial levels of height and space emphasise the luxurious nature of the development.

This is more than a place to work; this is a place specially curated to energise, enrich and inspire.