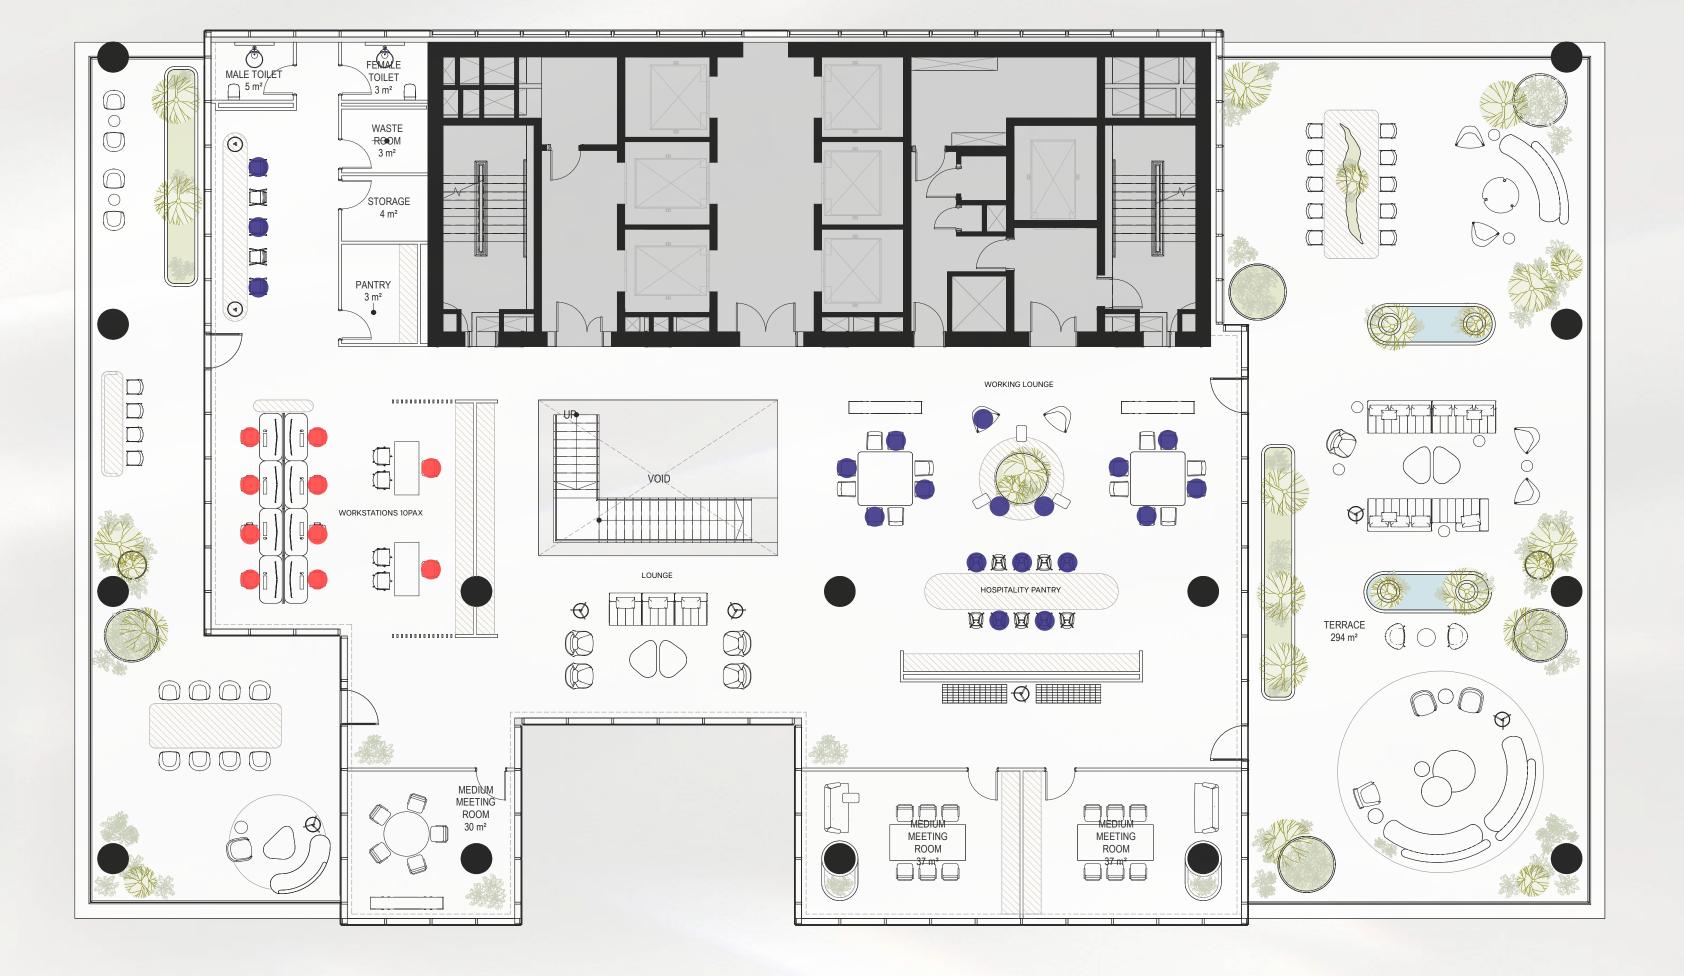

#### TEST FIT - SIMPLEX

#### ULTRA-GRAND OFFICES

#### TOTAL HEADCOUNT: 70

#### AMENITIES

#### OFFICES

#### WORKSTATIONS (LEFT TO RIGHT)

#### MEETING SPACES

- 2 Medium Meeting Rooms
  1 Small Meeting Room
  1 Collaboration Room
  1 Lounge Meeting Room

#### SUPPORT SPACES

- 1 IT Room

TOTAL: 950 SQM 1:13.5 SQM/Person Density: