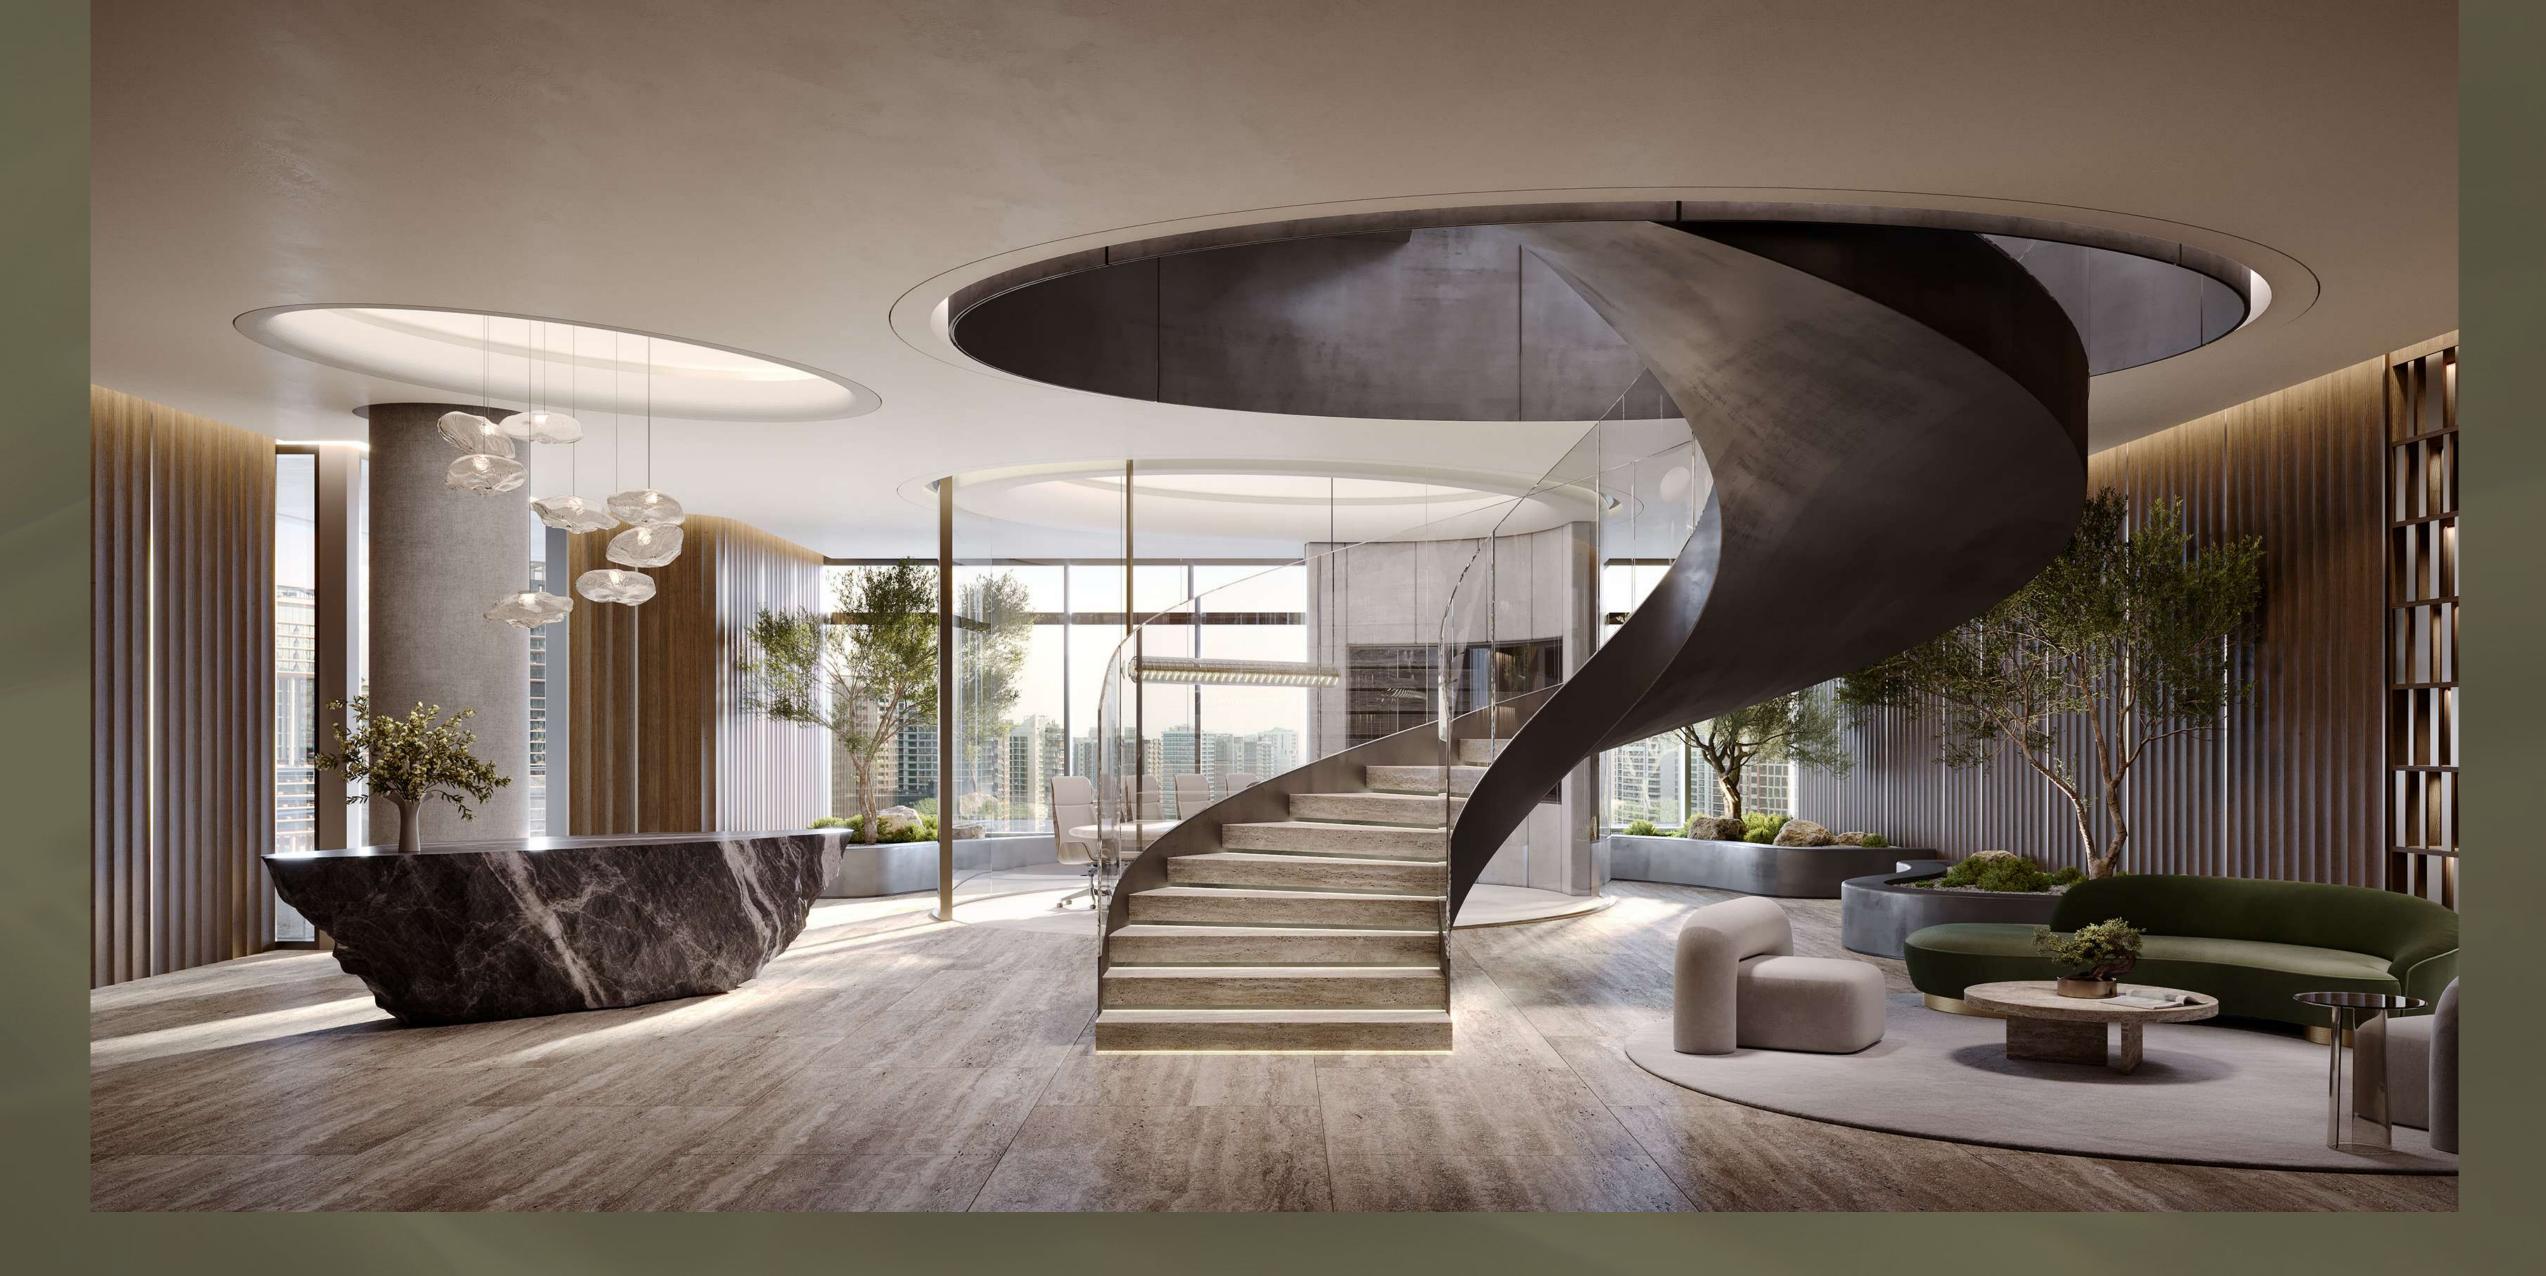

# THE PRIVATE MEMBERS' CLUB

All owners and tenants receive an invitation to join and benefit from access to the exclusive private members' club, brought to you by OMNIYAT.

Welcome to the ultimate in luxury and convenience. This sanctuary of relaxation offers direct access from the offices on higher floors and features a club encompassing 68,488 sq. ft. of space, complete with exclusive amenities available at any time.

- Michelin-star fine-dining
- Bar lounge, coffee lounge
- Dedicated spa with pool, steam room, sauna and extensive treatments
- Fully-equipped fitness centre
- Landscaped sky deck with events space
- Business lounge with meeting and conference spaces