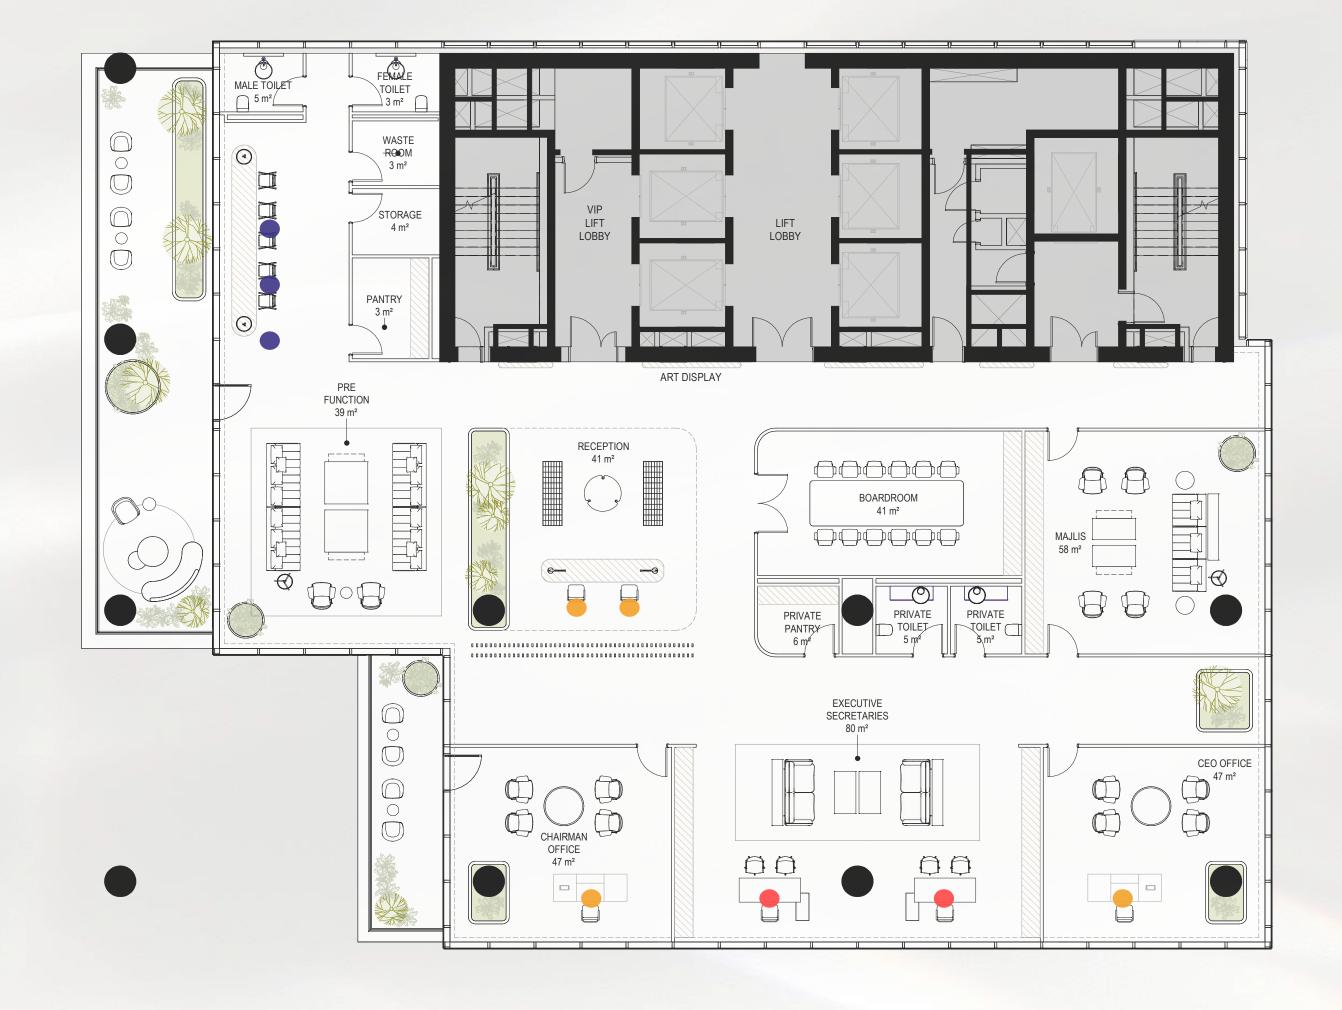

# TEST FIT - TRIPLEX HIGH LEVEL CHAIRMAN AND CEO LEVEL

#### MIRRORED TEST FITS ALSO APPLICABLE TO UNITS:

701 W

#### TOTAL HEADCOUNT: 09

(W/O Meeting Rooms)

#### AMENITIES

1 Reception 2 Terraces

#### OFFICES

1 Chairman Office 1 CEO Office

#### WORKSTATIONS (LEFT TO RIGHT)

Zone 1. Workstations 2pax

#### MEETING SPACES

1 Boardroom 1 Majlis

#### SUPPORT SPACES

1 Female Toile

1 Male Toilet

2 Private Tollet

1 Waste Room

#### AREA CALCULATIONS

Jsable Area: (W/O Toilet Rooms, IT Room)

TOTAL: 966 SQM
Density: 1:30 SQM/Person