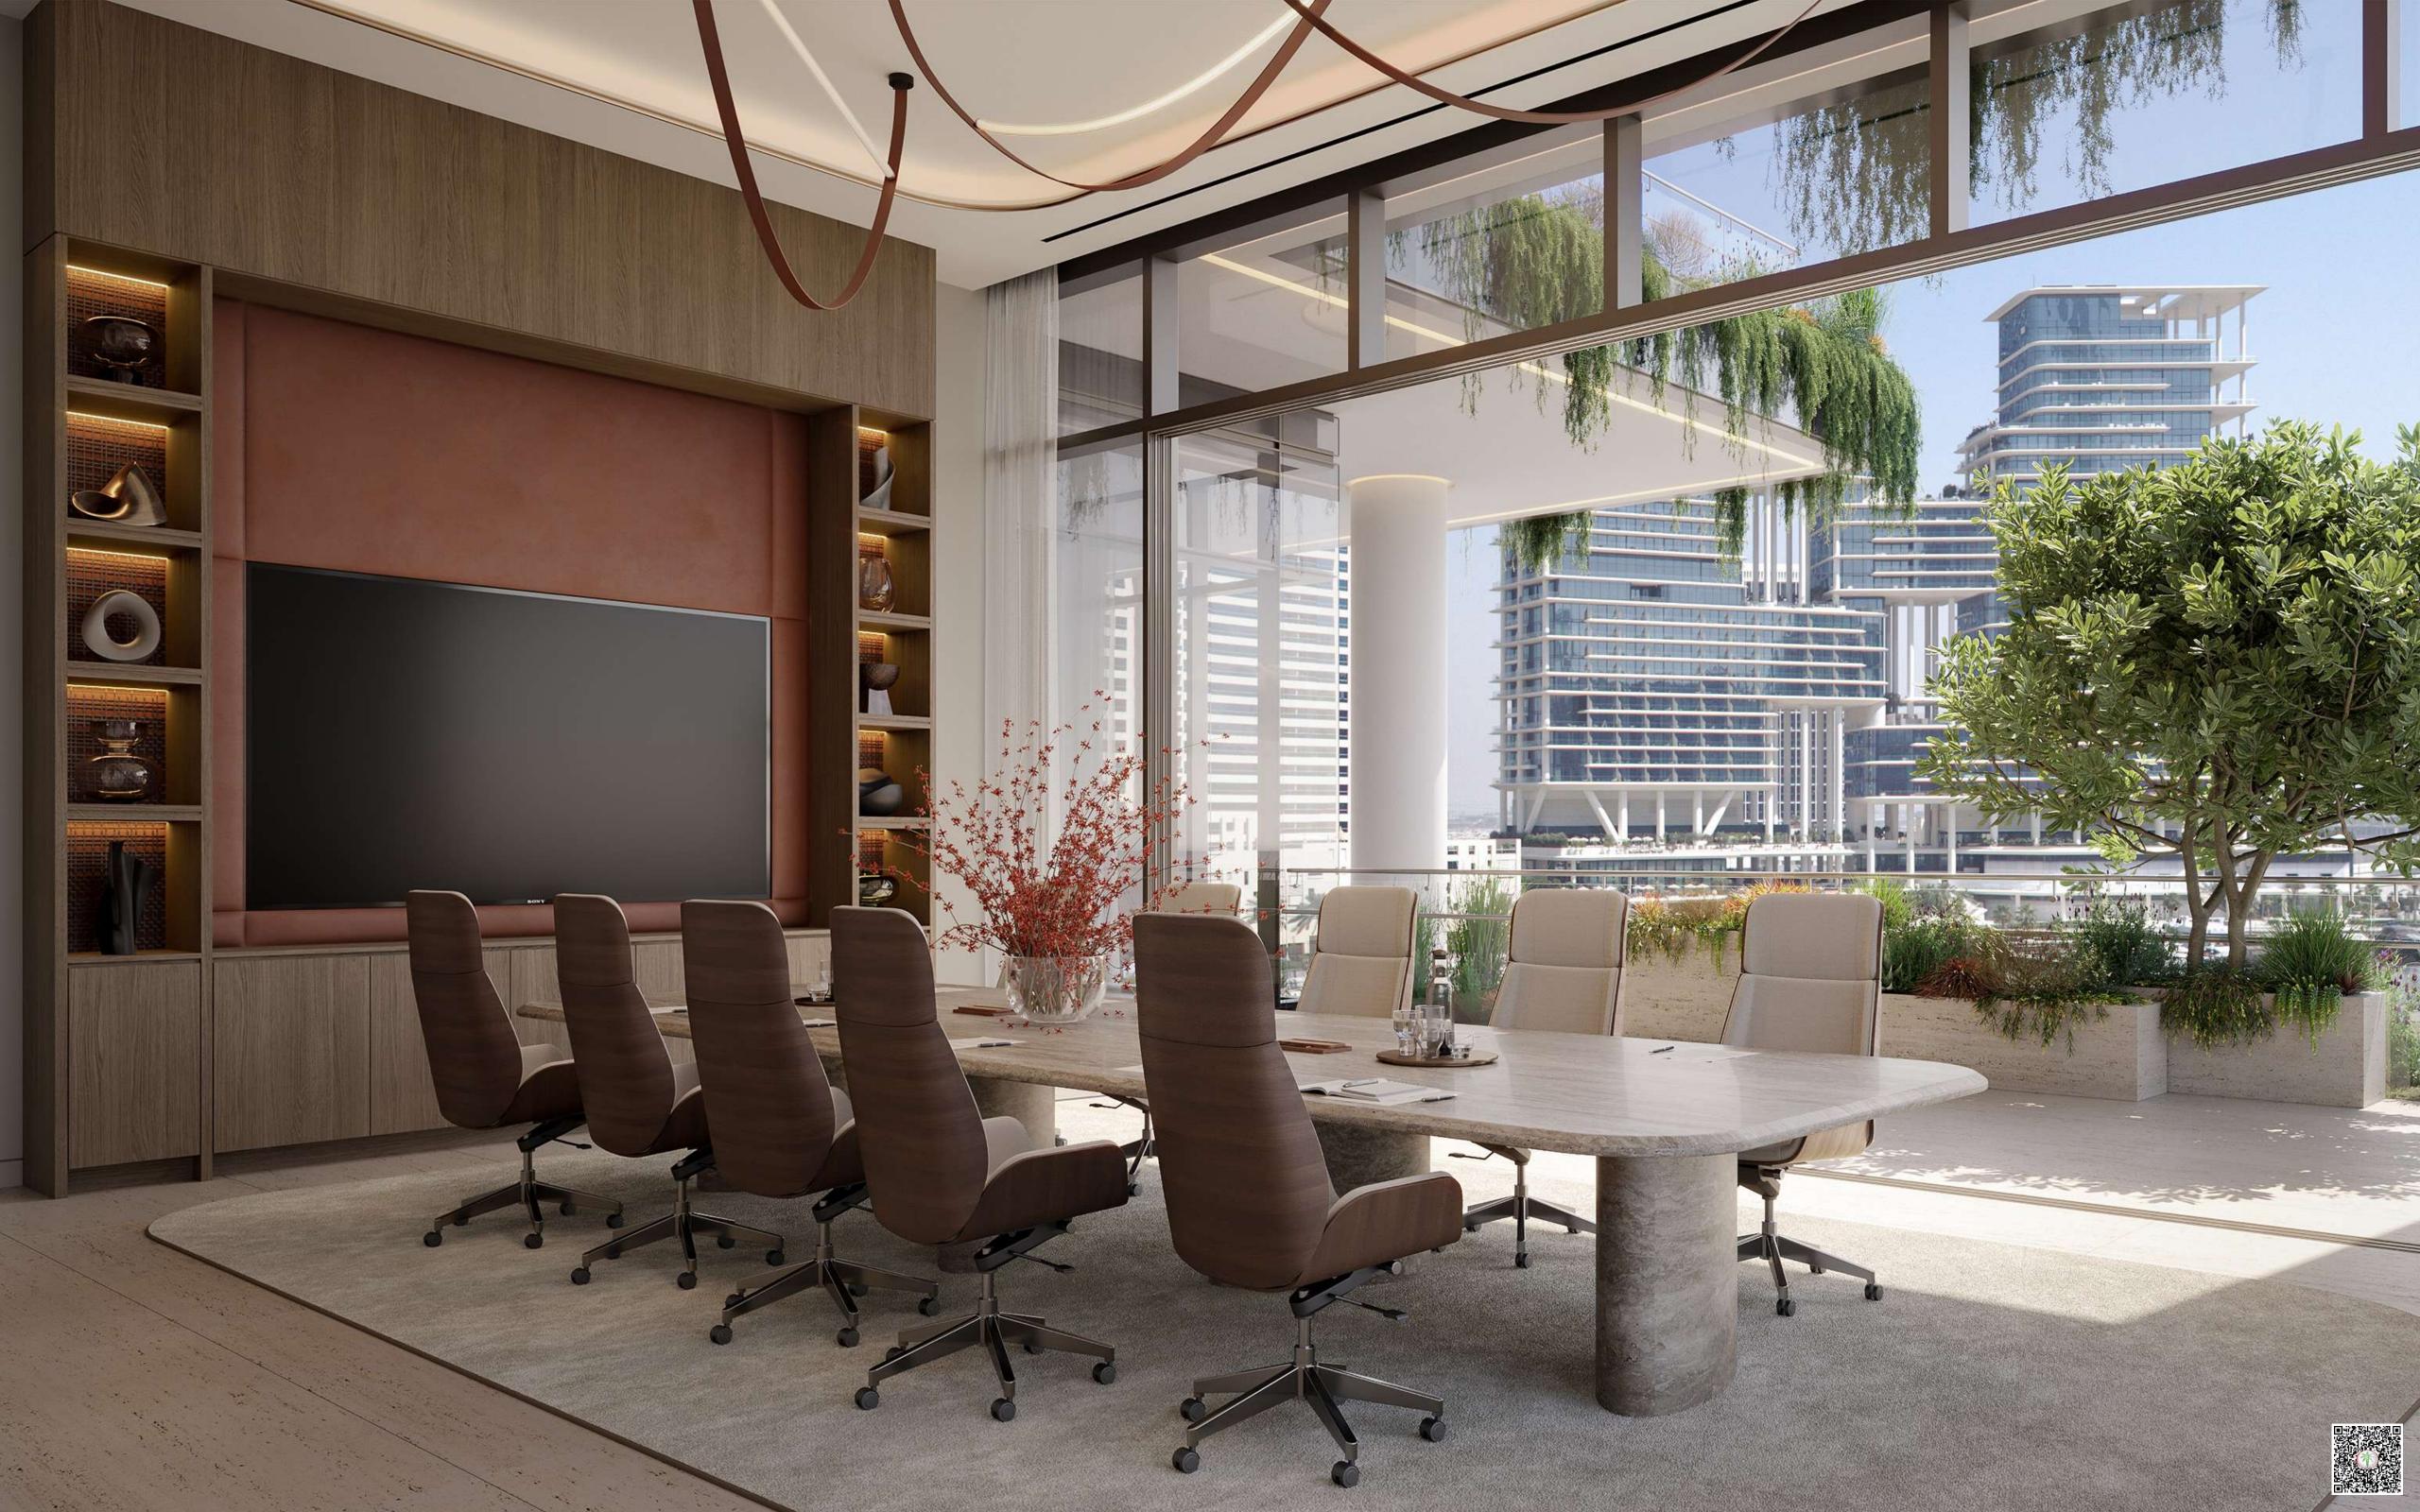

## VISIONARY SPACES FOR VISIONARY MINDS

ENARA offers generous, well-proportioned office spaces that are flexible enough to accommodate different layouts, designs and occupancies.

A palatial use of space, including high ceilings and full-height windows, fill the rooms with openness and light.

Generous landscaped terraces for each office provide direct access to nature and create alternative welcome spaces for introspection and collaboration, while there are single-tenancy floorplates that benefit from direct lift access to ensure a feeling of absolute exclusivity.