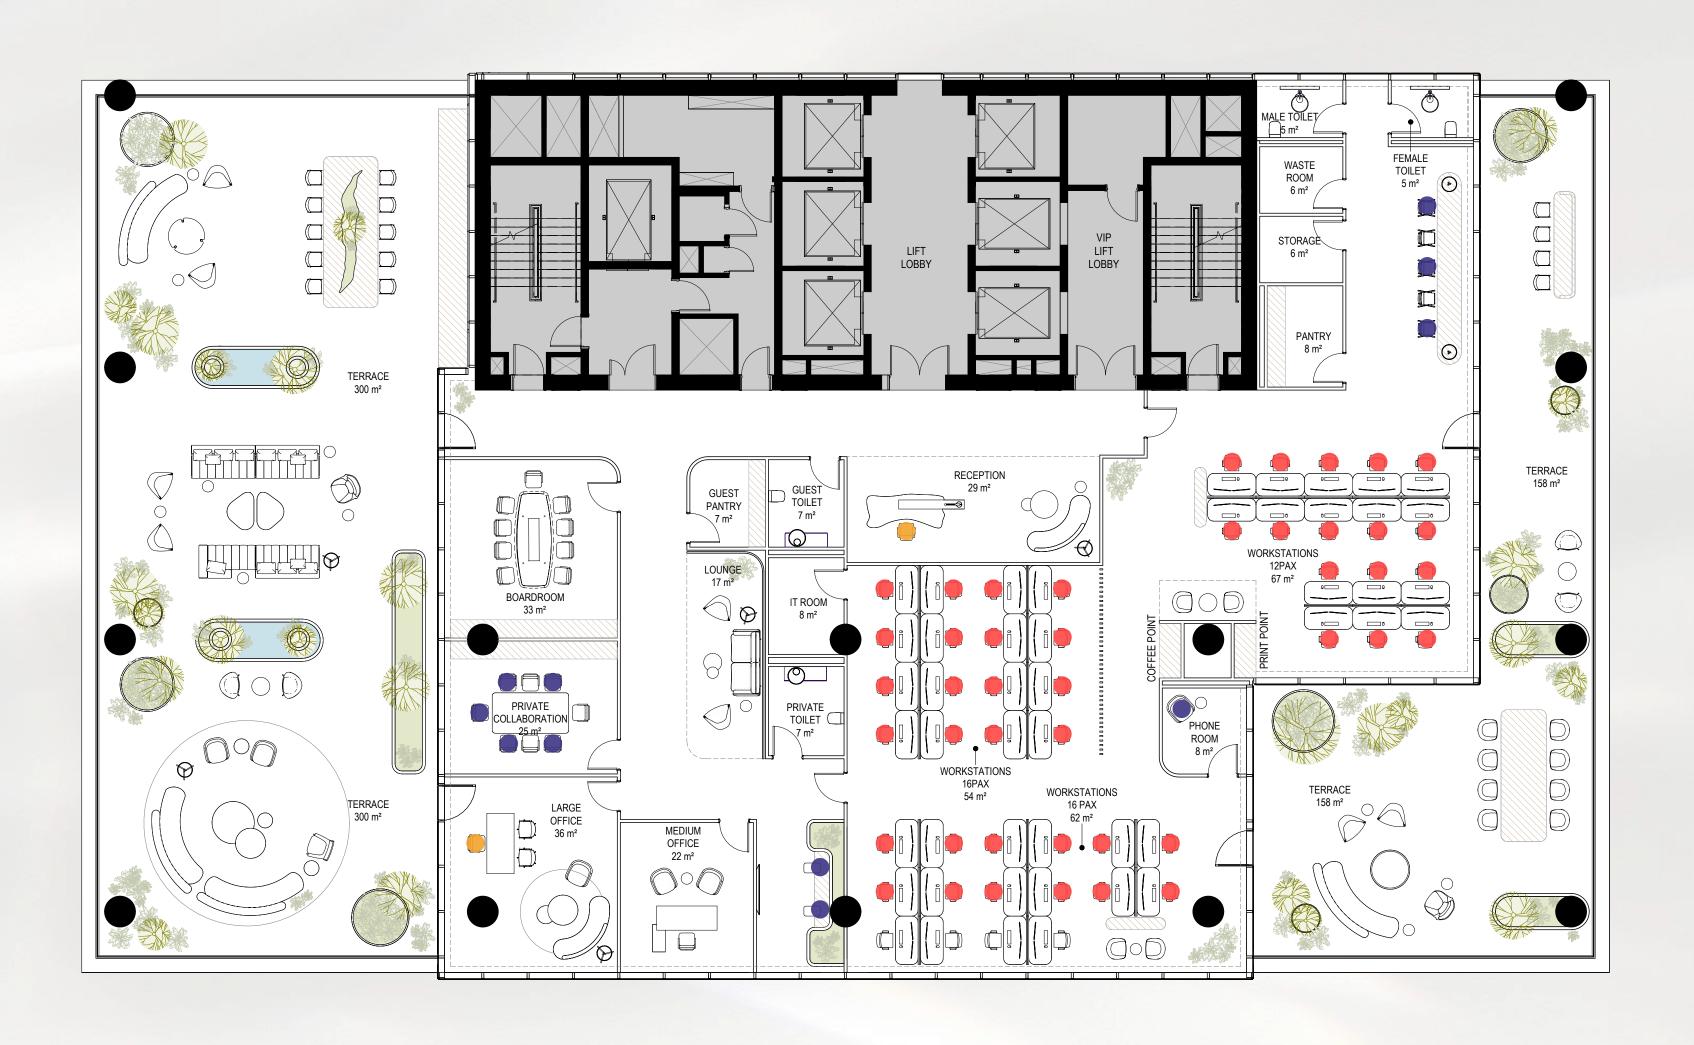

#### TEST FIT - SIMPLEX

#### GRAND OFFICE

#### **TOTAL HEADCOUNT: 62**

(W/O Meeting Rooms)

#### **AMENITIES**

1 Reception 2 Terraces

#### OFFICES

1 Large Office 1 Medium Office

#### WORKSTATIONS (LEFT TO RIGHT)

Zone 1. Workstations 16pax Zone 2. Workstations 16pax Zone 3. Workstations 16pax 1 Phone Room

#### MEETING SPACES

1 Boardroom 1 Private Collaboration Room

#### **SUPPORT SPACES**

1 Female Toilet
1 Male Toilet
1 Guest Toilet
1 Private Toilet
1 Coffee Point
1 Print Point
1 Pantry
1 Guest Pantry
1 Storage Room
1 IT Room
1 Waste Room

#### AREA CALCULATIONS

Usable Area: (W/O Toilet Rooms, IT Room)

TOTAL: 676 SQM
Density: 1:10 SQM/Person