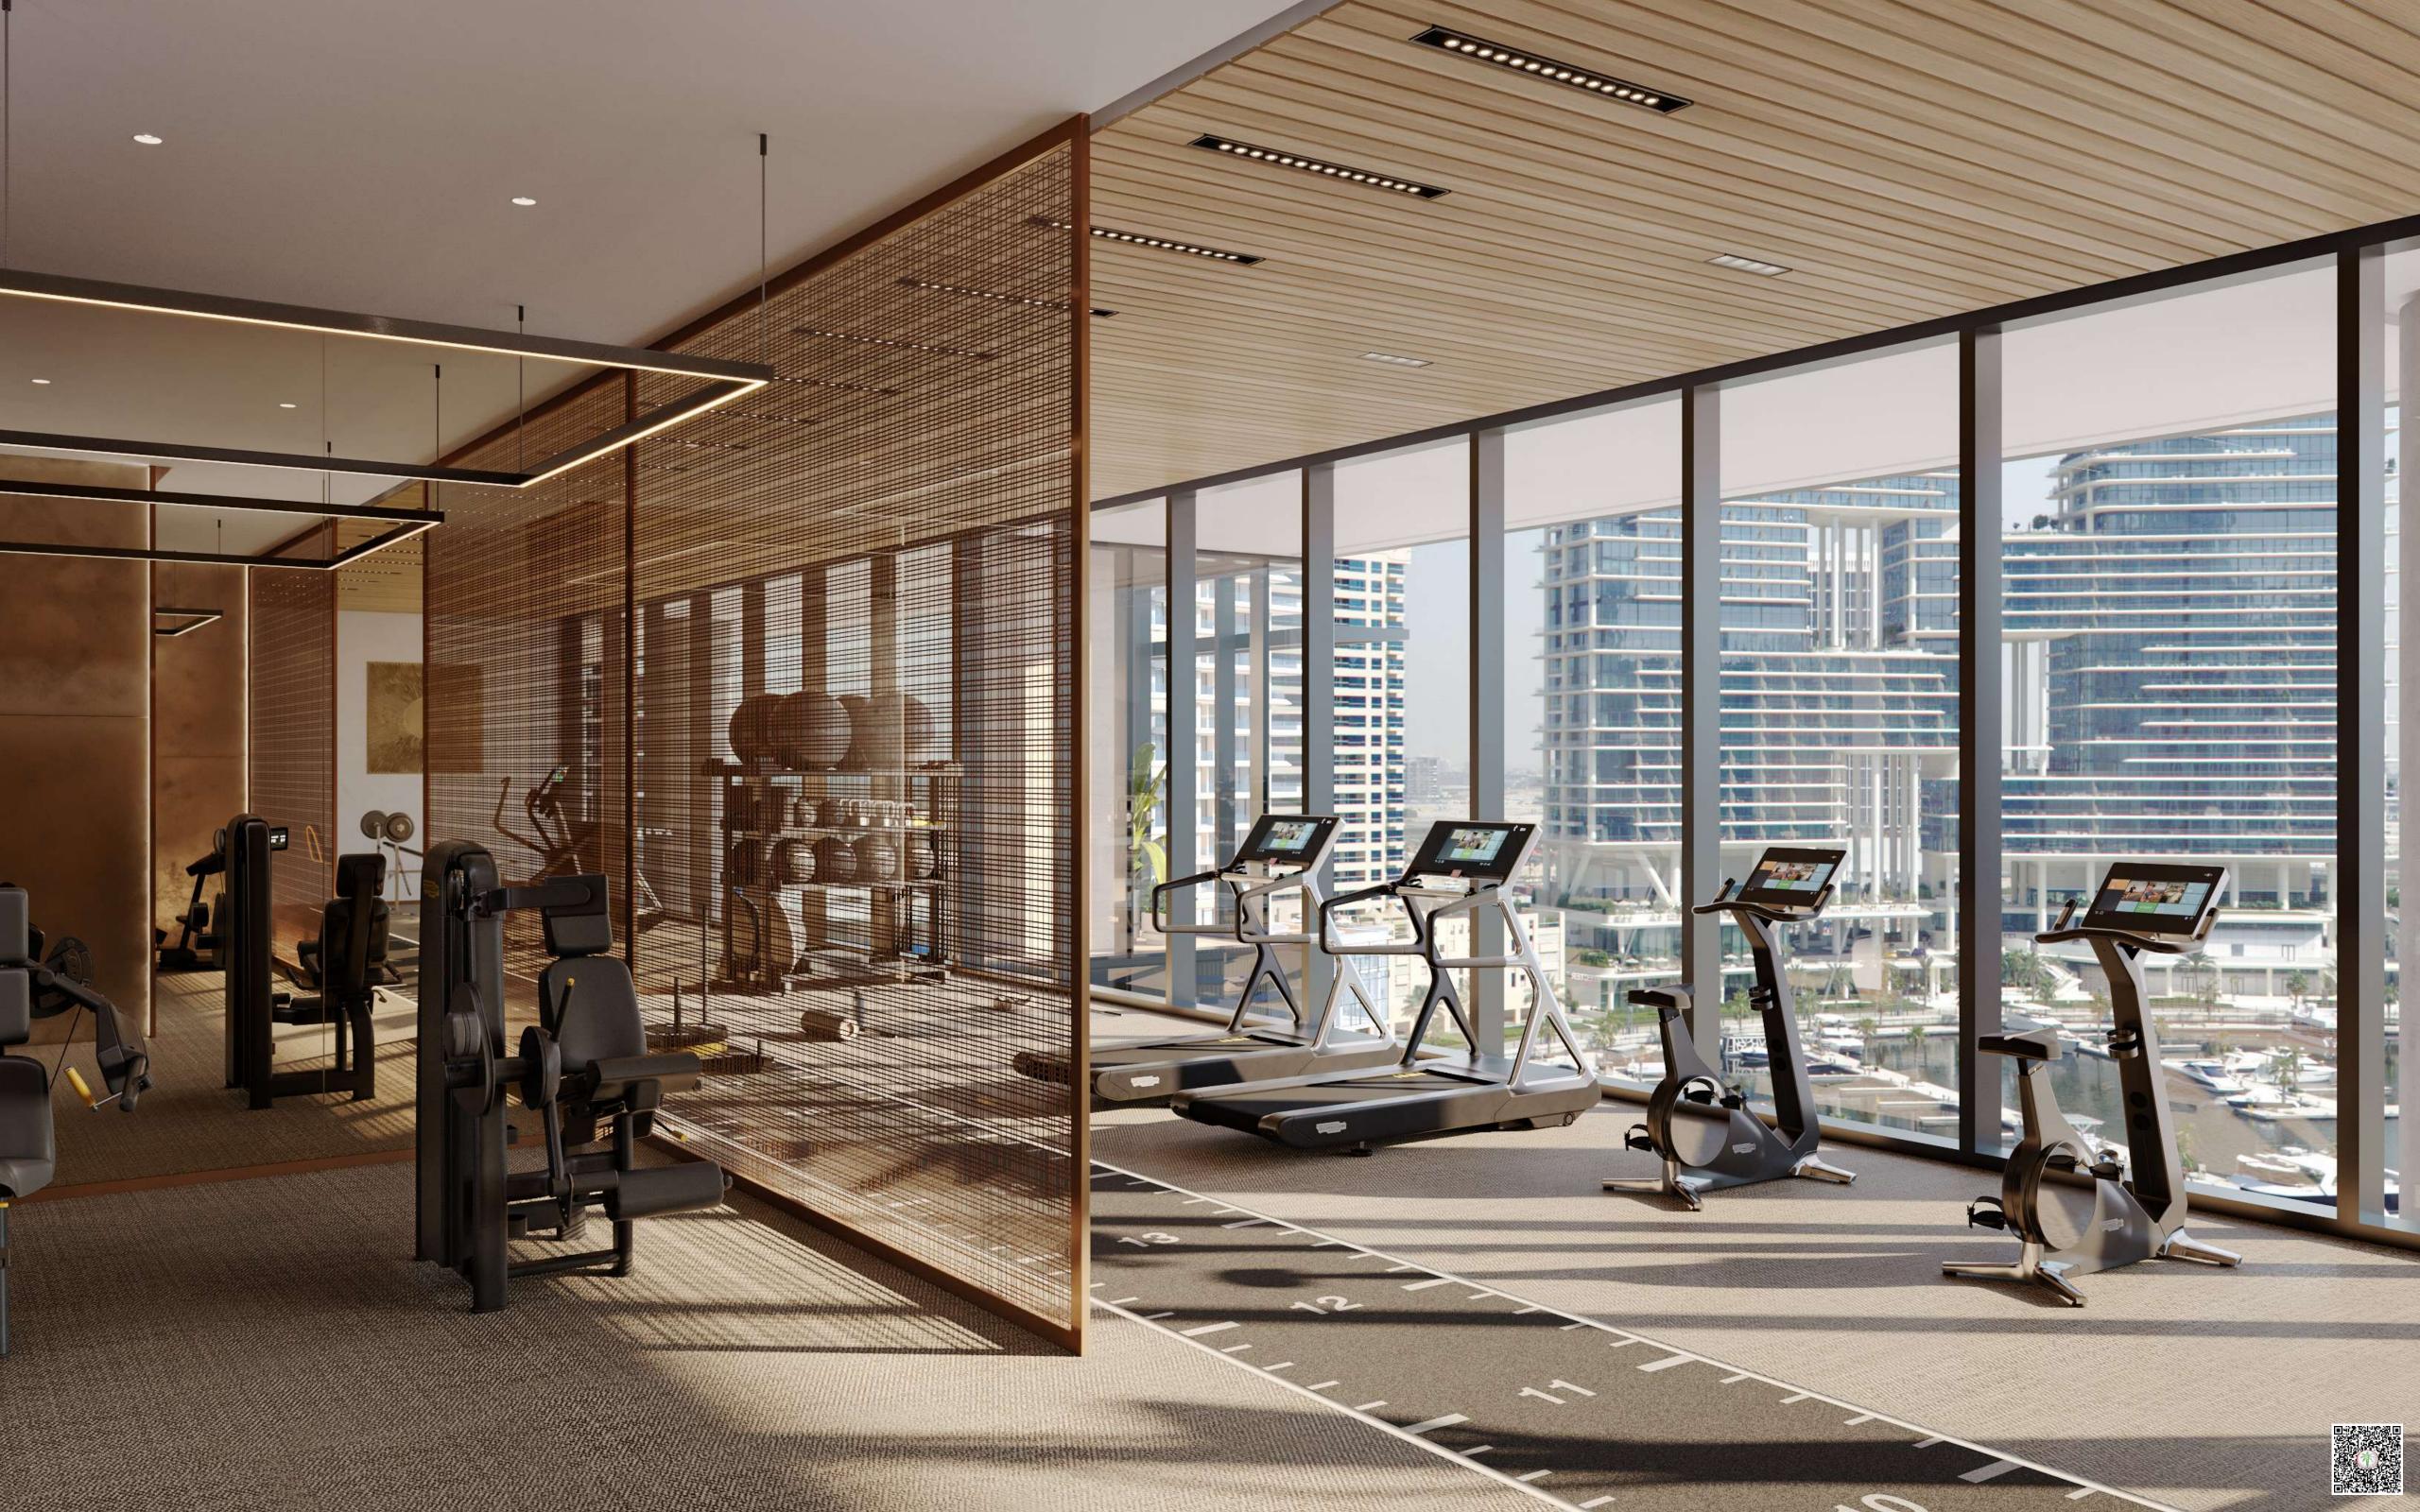

# THE PRIVATE MEMBERS' CLUB

All owners and tenants receive an invitation to join and benefit from access to the exclusive private members' club, brought to you by OMNIYAT.

Welcome to the ultimate in luxury and convenience. This sanctuary of relaxation offers direct access from the offices on higher floors and features a club encompassing 68,488 sq. ft. of space, complete with exclusive amenities available at any time.

- Michelin-star fine-dining
- Bar lounge, coffee lounge
- Dedicated spa with pool, steam room, sauna and extensive treatments
- Fully-equipped fitness centre
- Landscaped sky deck with events space
- Business lounge with meeting and conference spaces