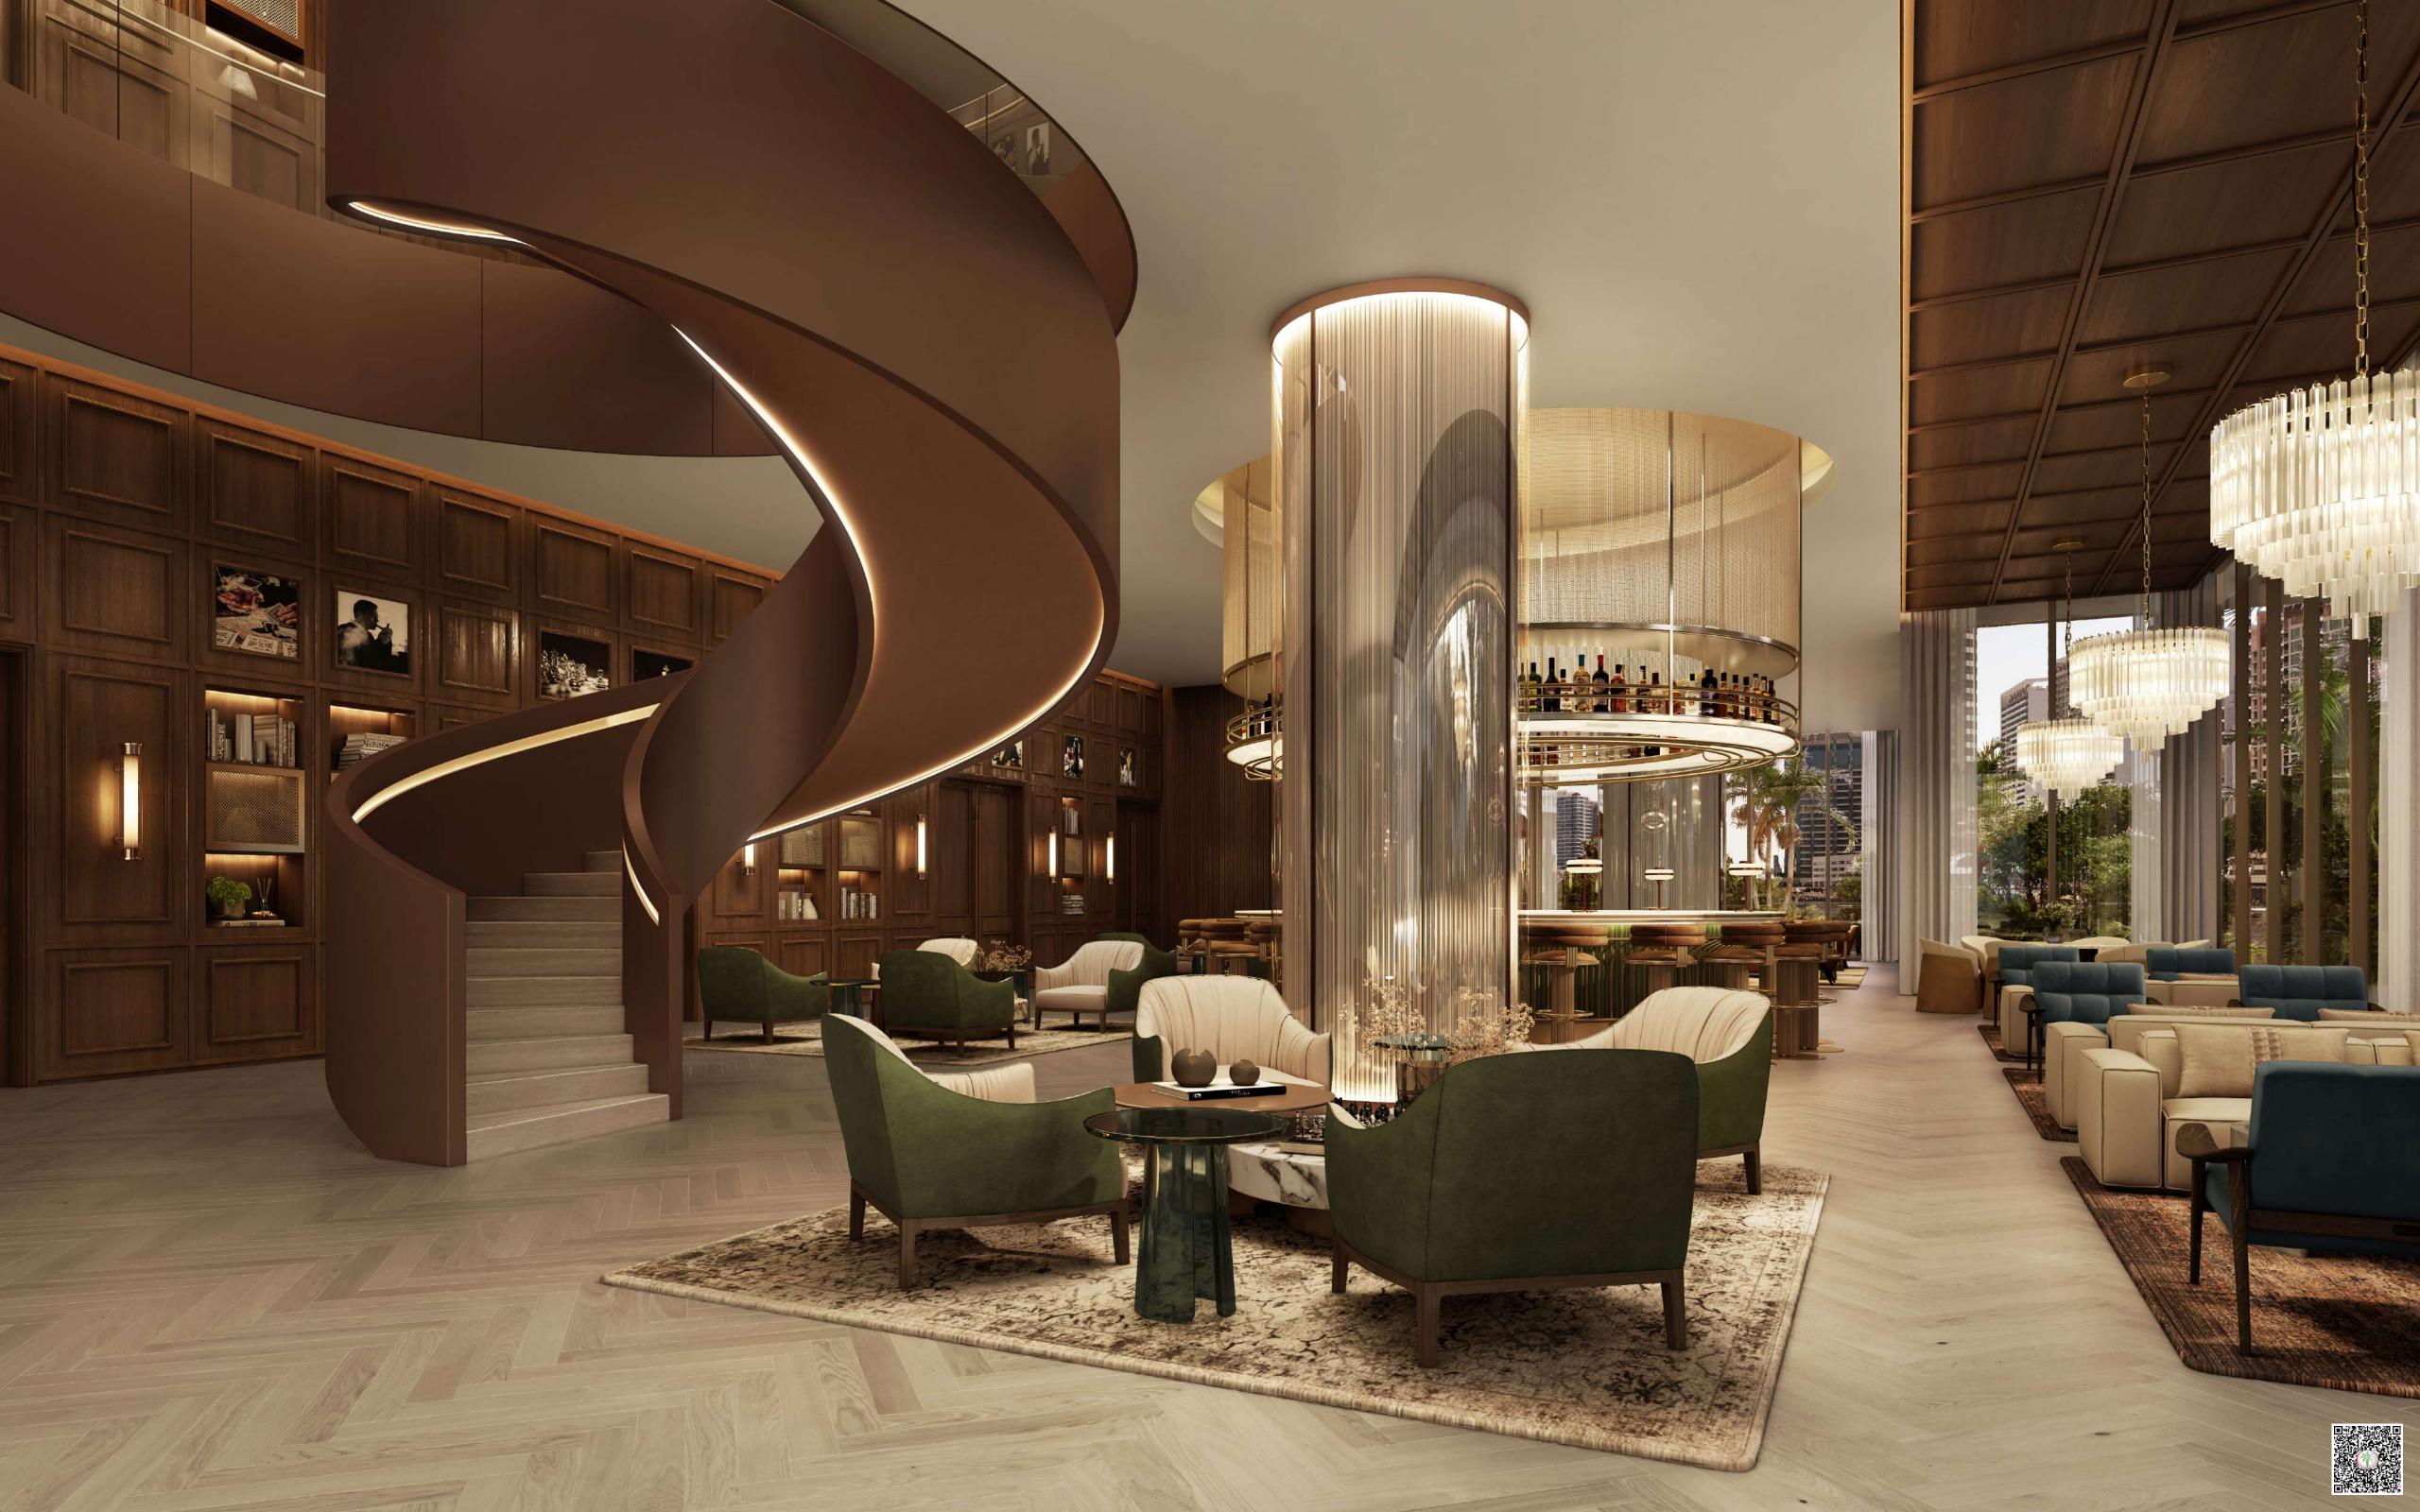

# THE PRIVATE MEMBERS' CLUB

All owners and tenants receive an invitation to join and benefit from access to the exclusive private members' club, brought to you by OMNIYAT.

Welcome to the ultimate in luxury and convenience. This sanctuary of relaxation offers direct access from the offices on higher floors and features a club encompassing 68,488 sq. ft. of space, complete with exclusive amenities available at any time.

- Michelin-star fine-dining
- Bar lounge, coffee lounge
- Dedicated spa with pool, steam room, sauna and extensive treatments
- Fully-equipped fitness centre
- Landscaped sky deck with events space
- Business lounge with meeting and conference spaces