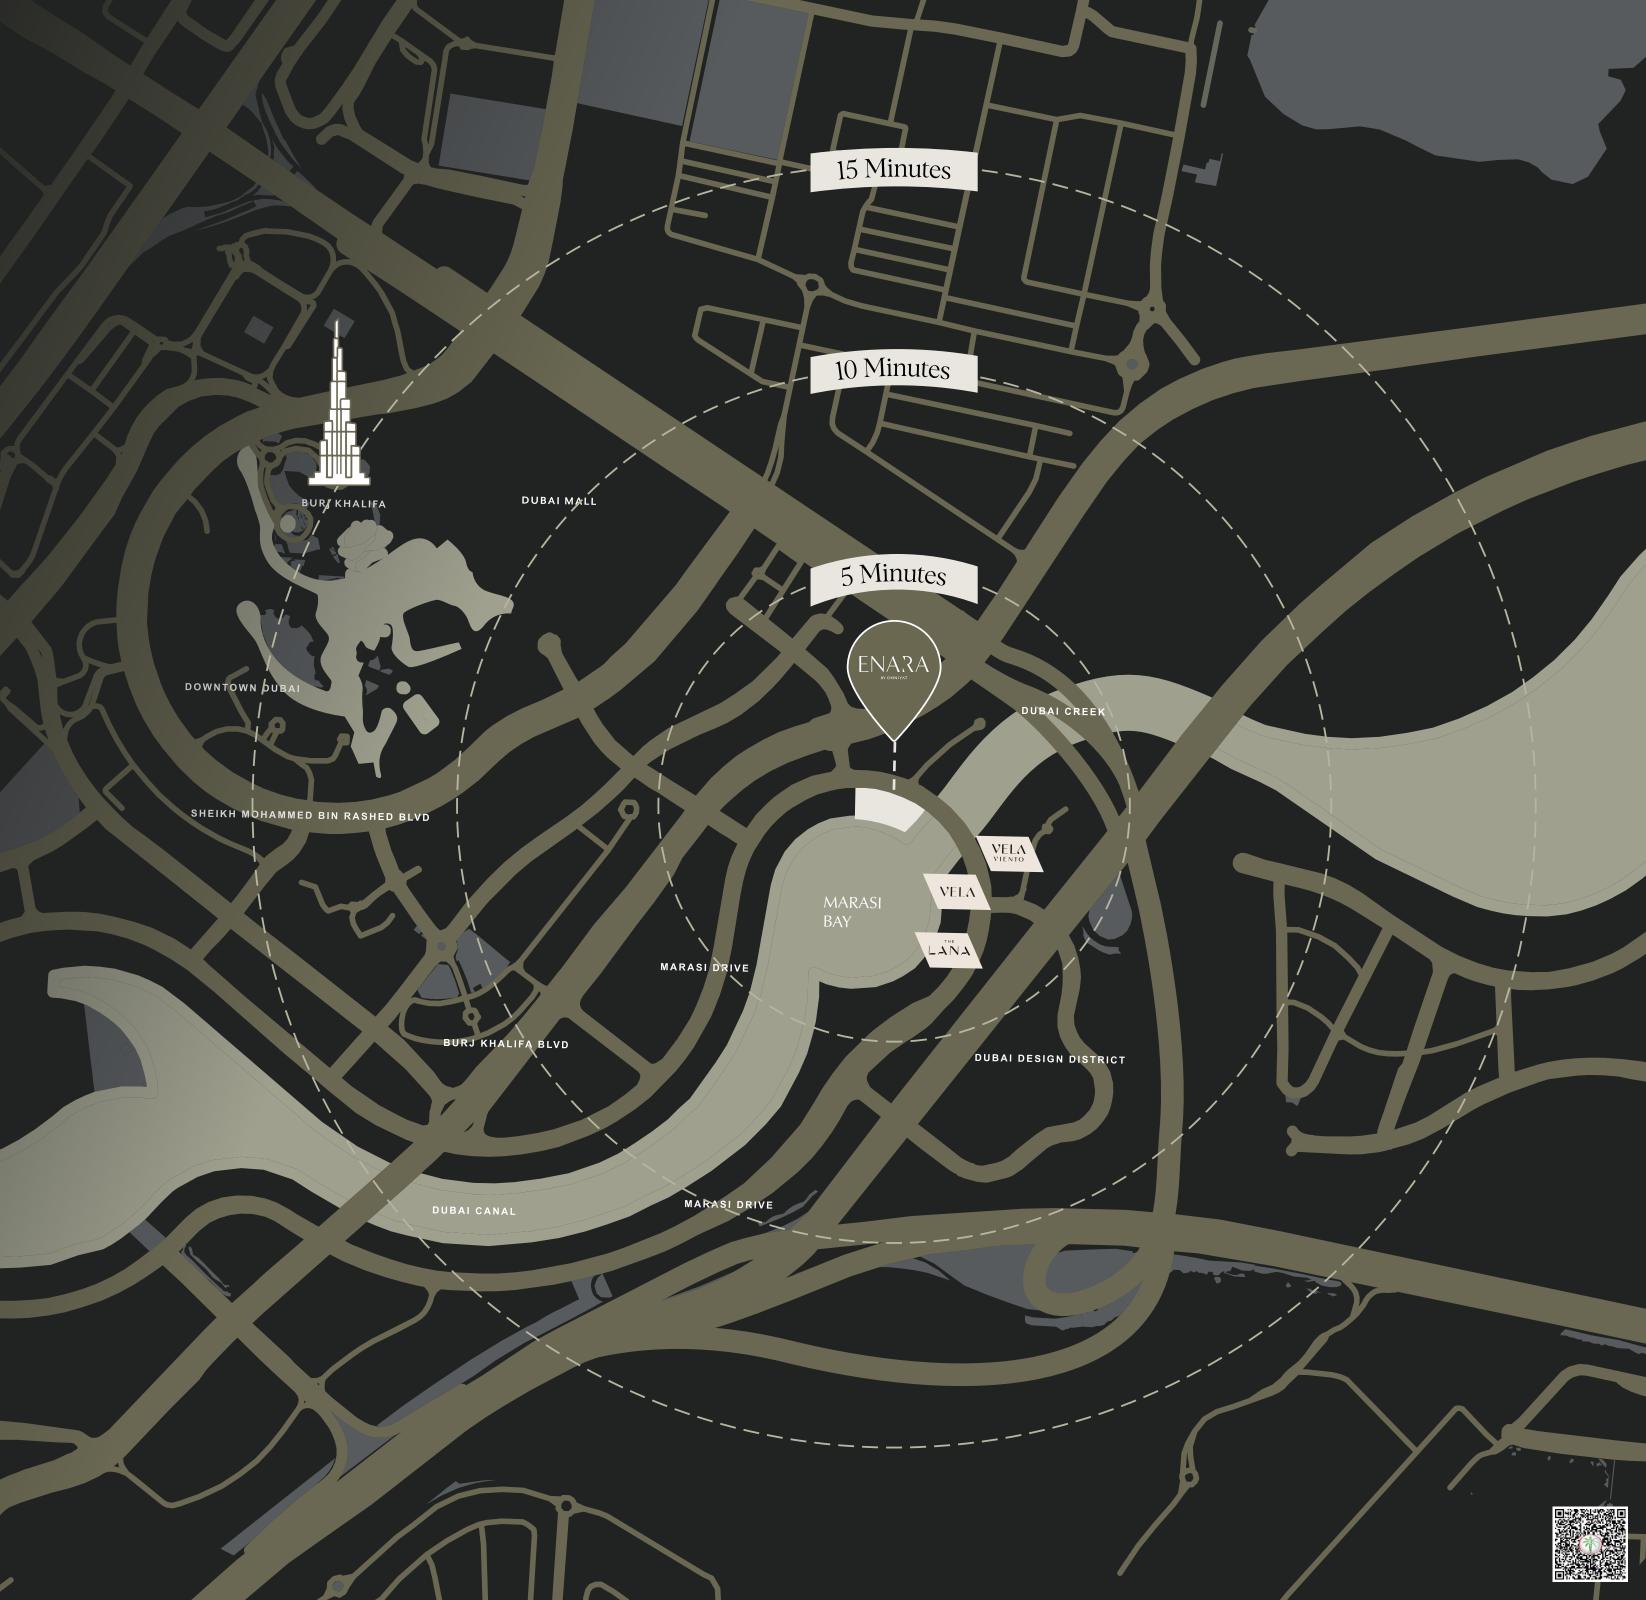

# INTHE HEART OF THE CITY

#### **Sights & Attractions:**

- Burj Khalifa
- Dubai Fountain
- Dubai Opera
- Museum of the Future
- Dubai Canal

#### Dining & Shopping:

- Dubai Design District
- Dubai Mall
- Souk Al Bahar
- Time Out Market
- City Walk
- DIFC (Dubai International Finance Center)

#### Connectivity:

- Marasi Drive
- Sheikh Zayed Road
- Al Khail Road
- DXB Dubai Airport