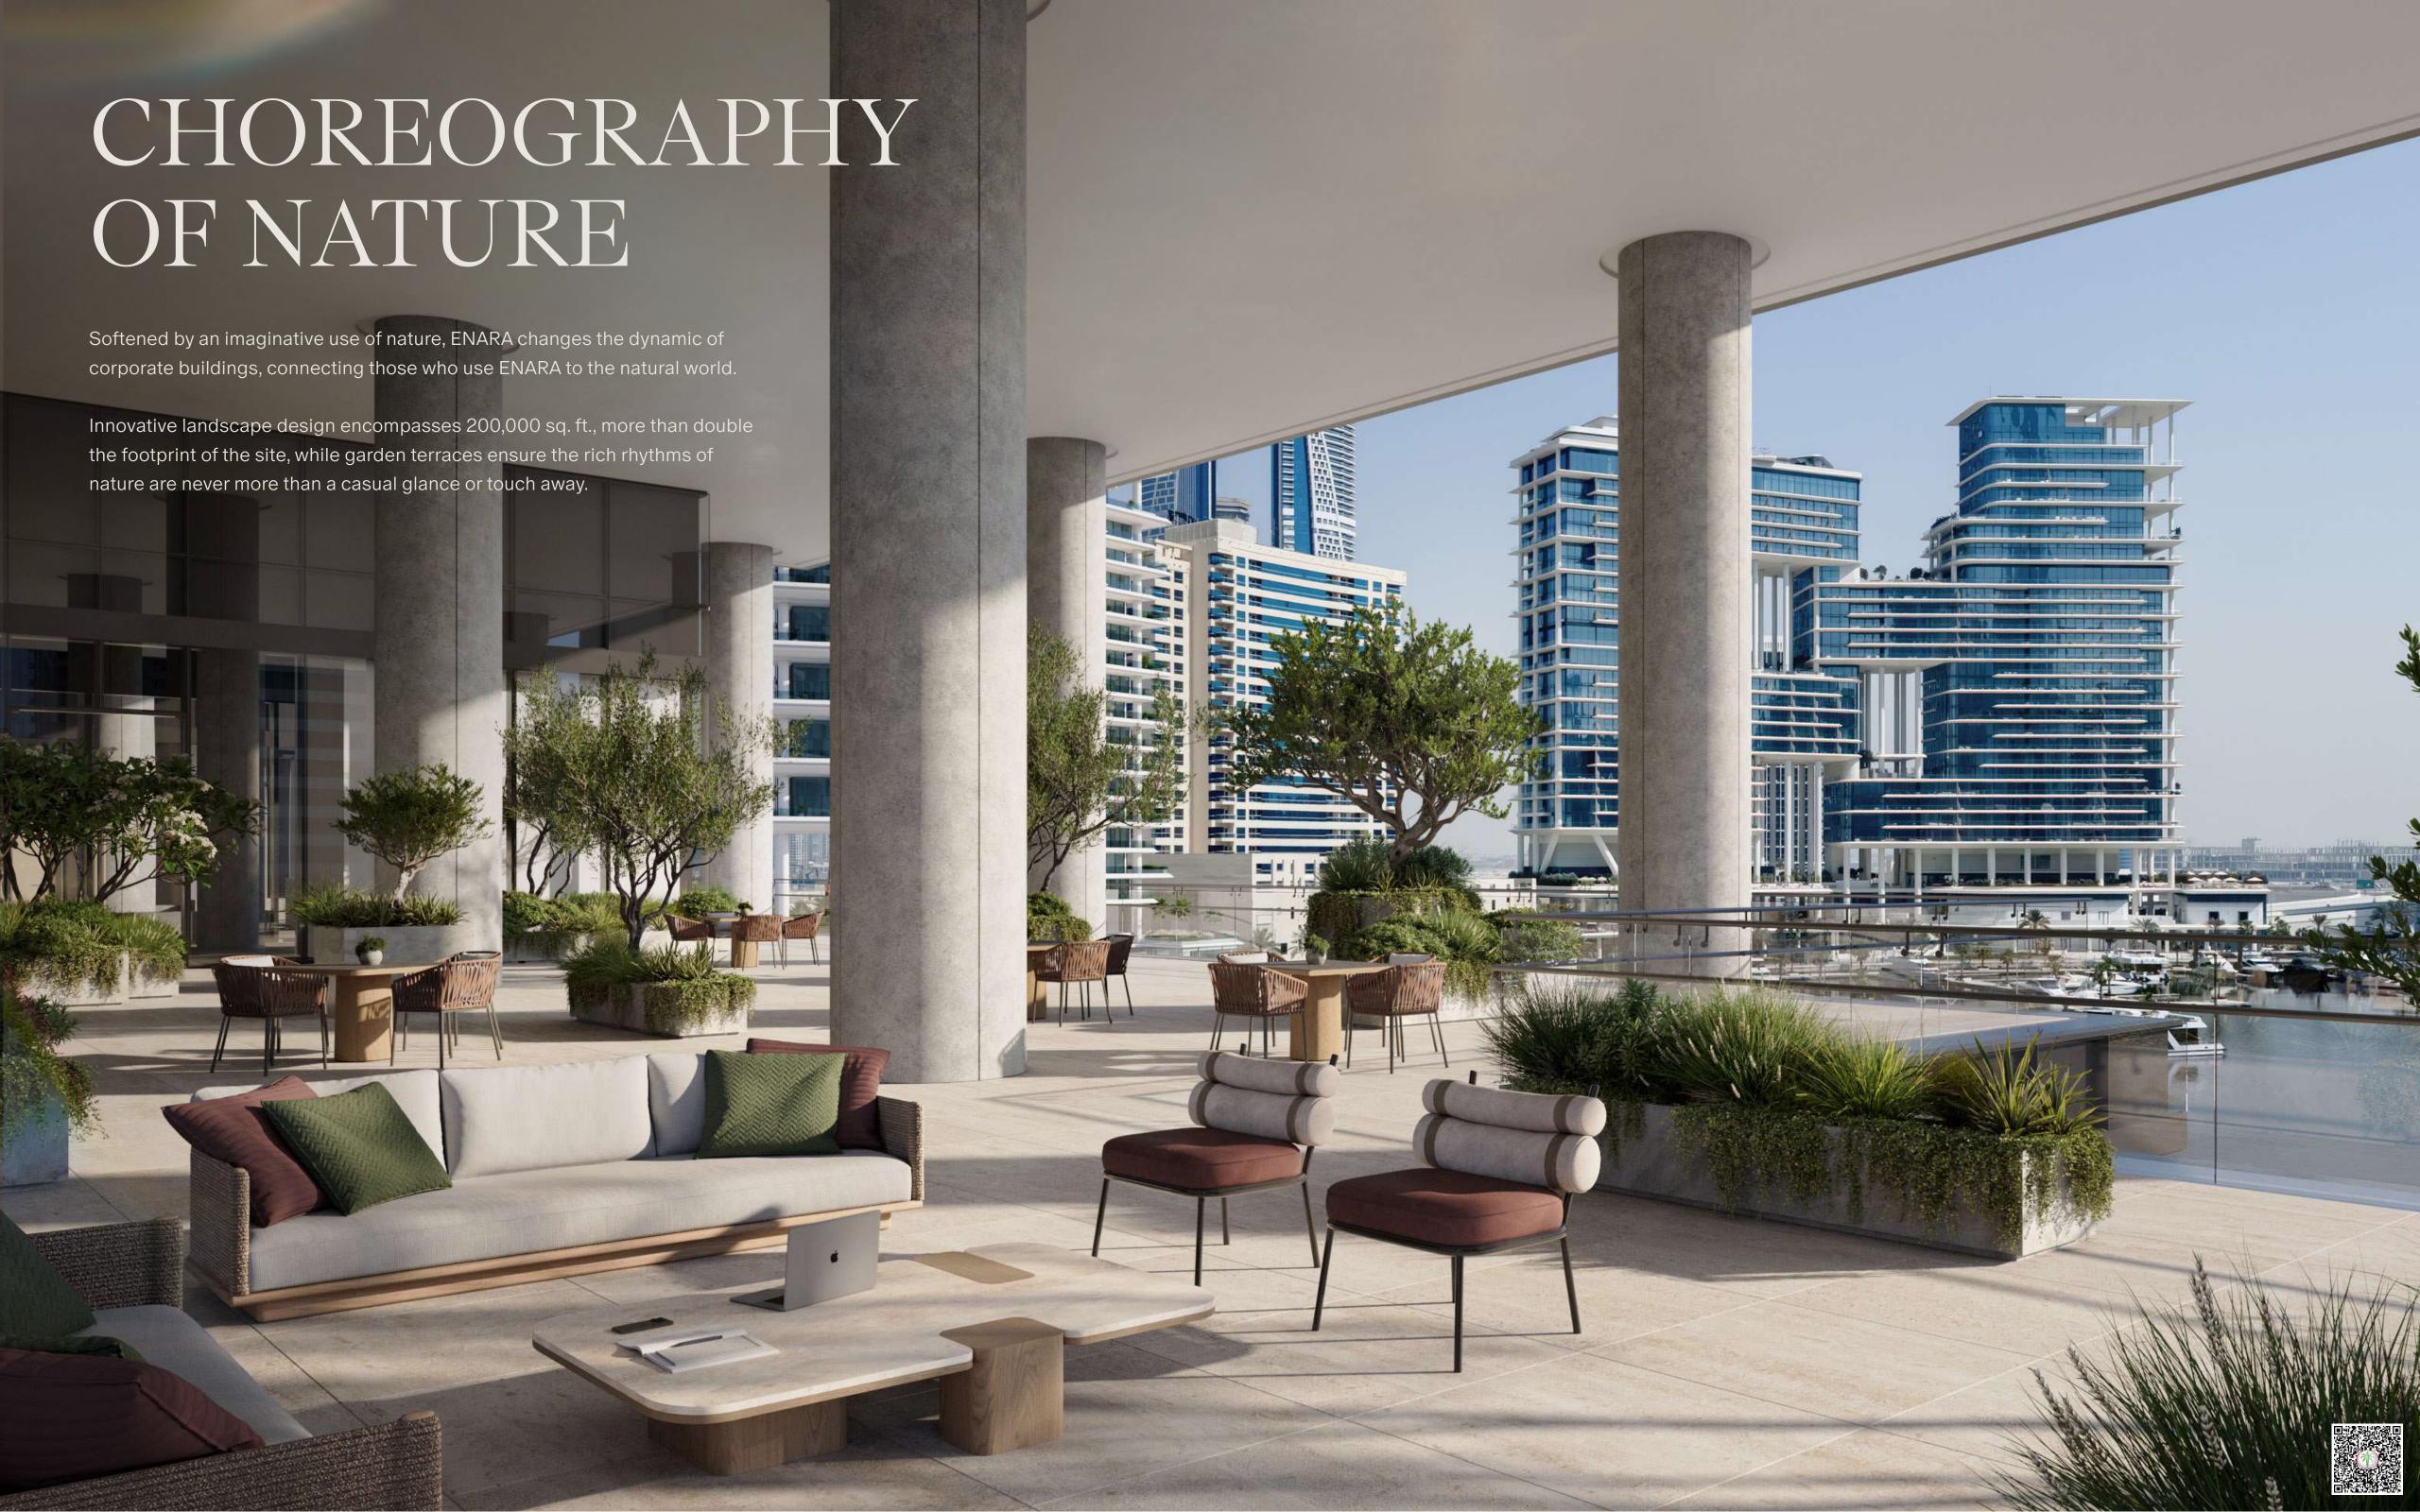

Generous landscaped terraces for each office provide direct access to nature and create alternative welcome spaces for introspection and collaboration, while there are single-tenancy floorplates that benefit from direct lift access to ensure a feeling of absolute exclusivity.

## TRANSCENDING BUSINESS

ENARA flows, inviting natural light from the adjacent water to play across interior surfaces, reflecting the dynamism and restless energy of the district. Warm, natural tones imbue each space with a serene ambience, while palatial levels of height and space emphasise the luxurious nature of the development.