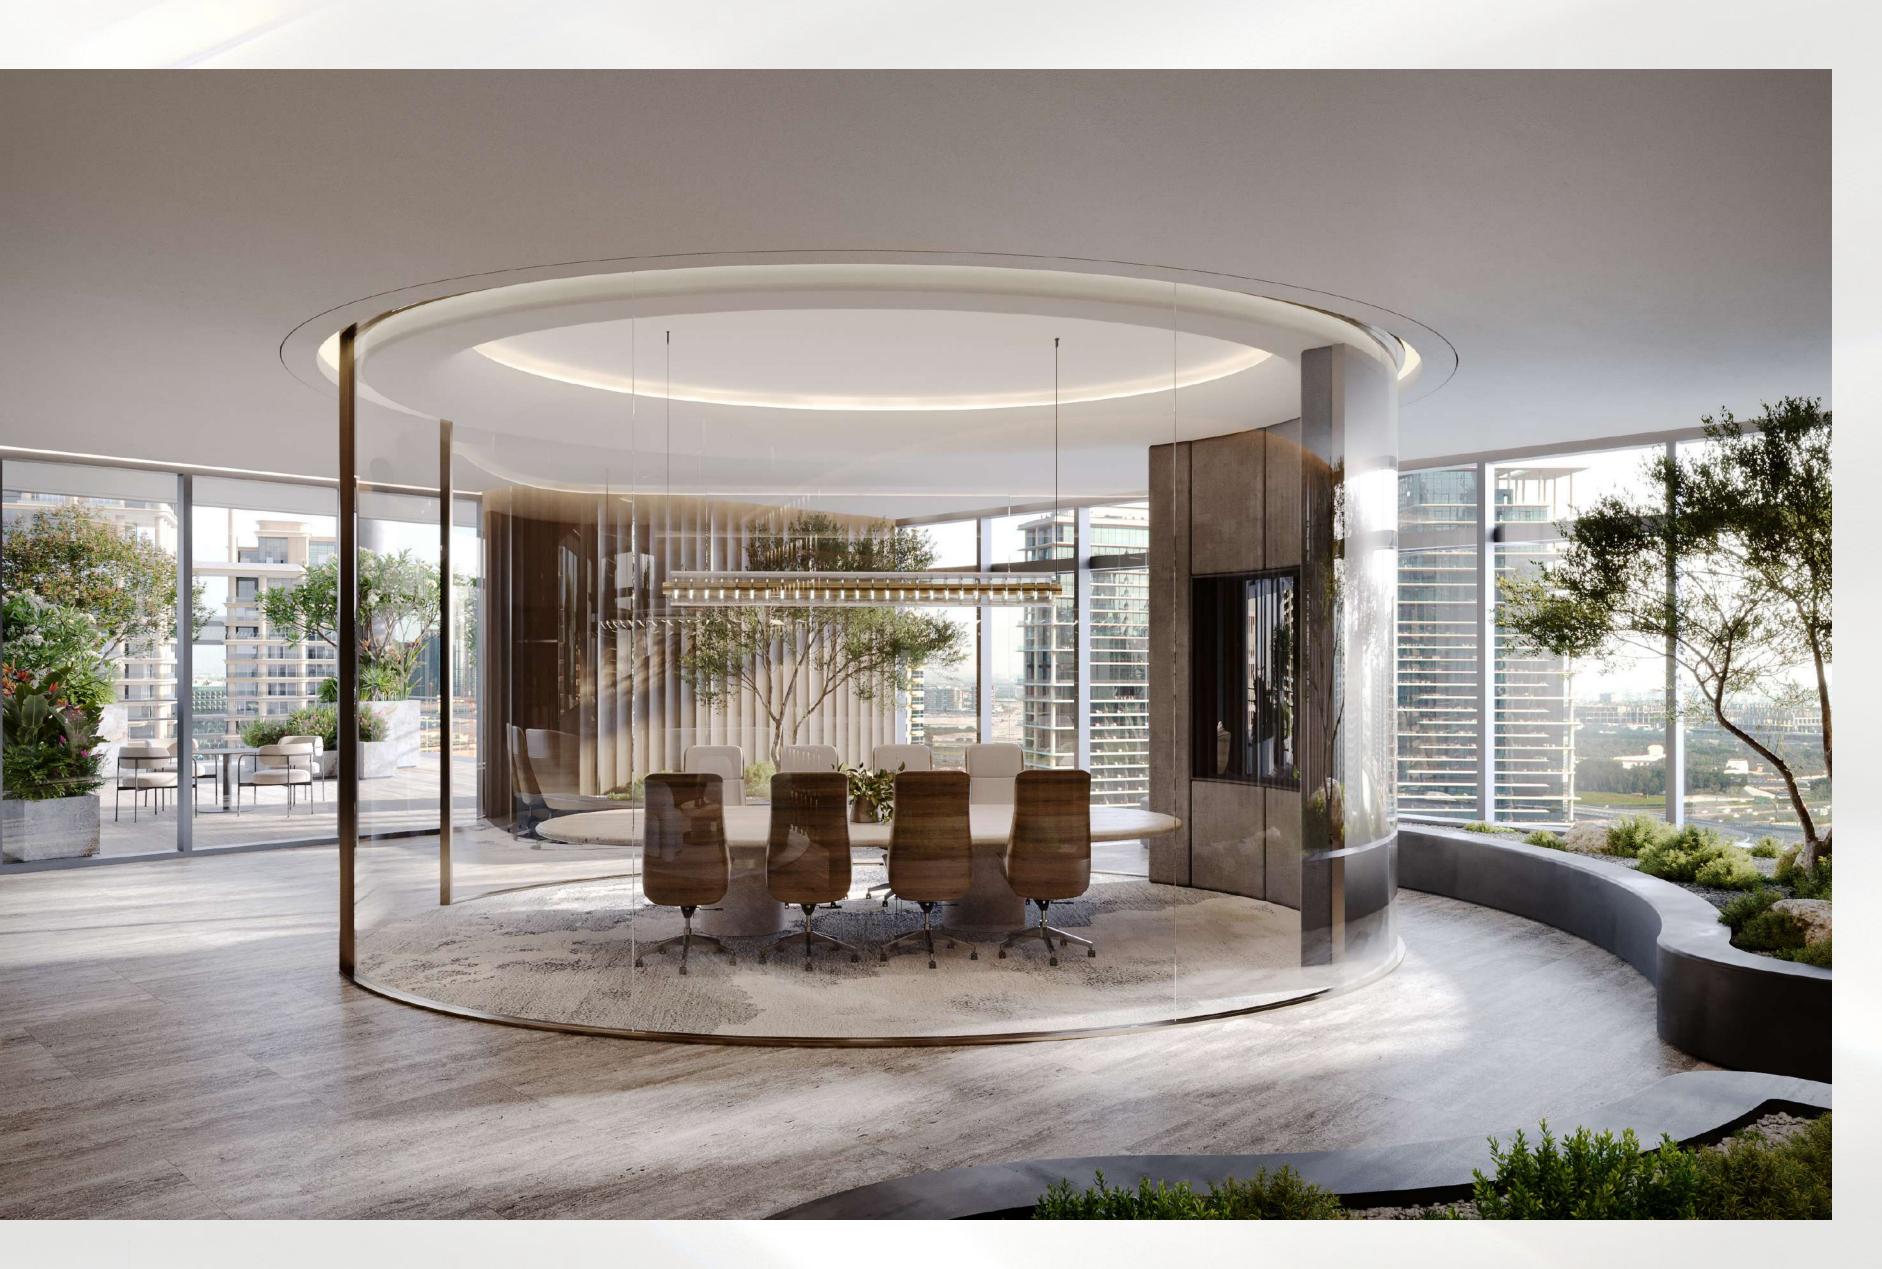

## VISIONARY SPACES FOR VISIONARY MINDS

ENARA offers generous, well-proportioned office spaces that are flexible enough to accommodate different layouts, designs and occupancies.

A palatial use of space, including high ceilings and full-height windows, fill the rooms with openness and light.

Generous landscaped terraces for each office provide direct access to nature and create alternative welcome spaces for introspection and collaboration, while there are single-tenancy floorplates that benefit from direct lift access to ensure a feeling of absolute exclusivity.