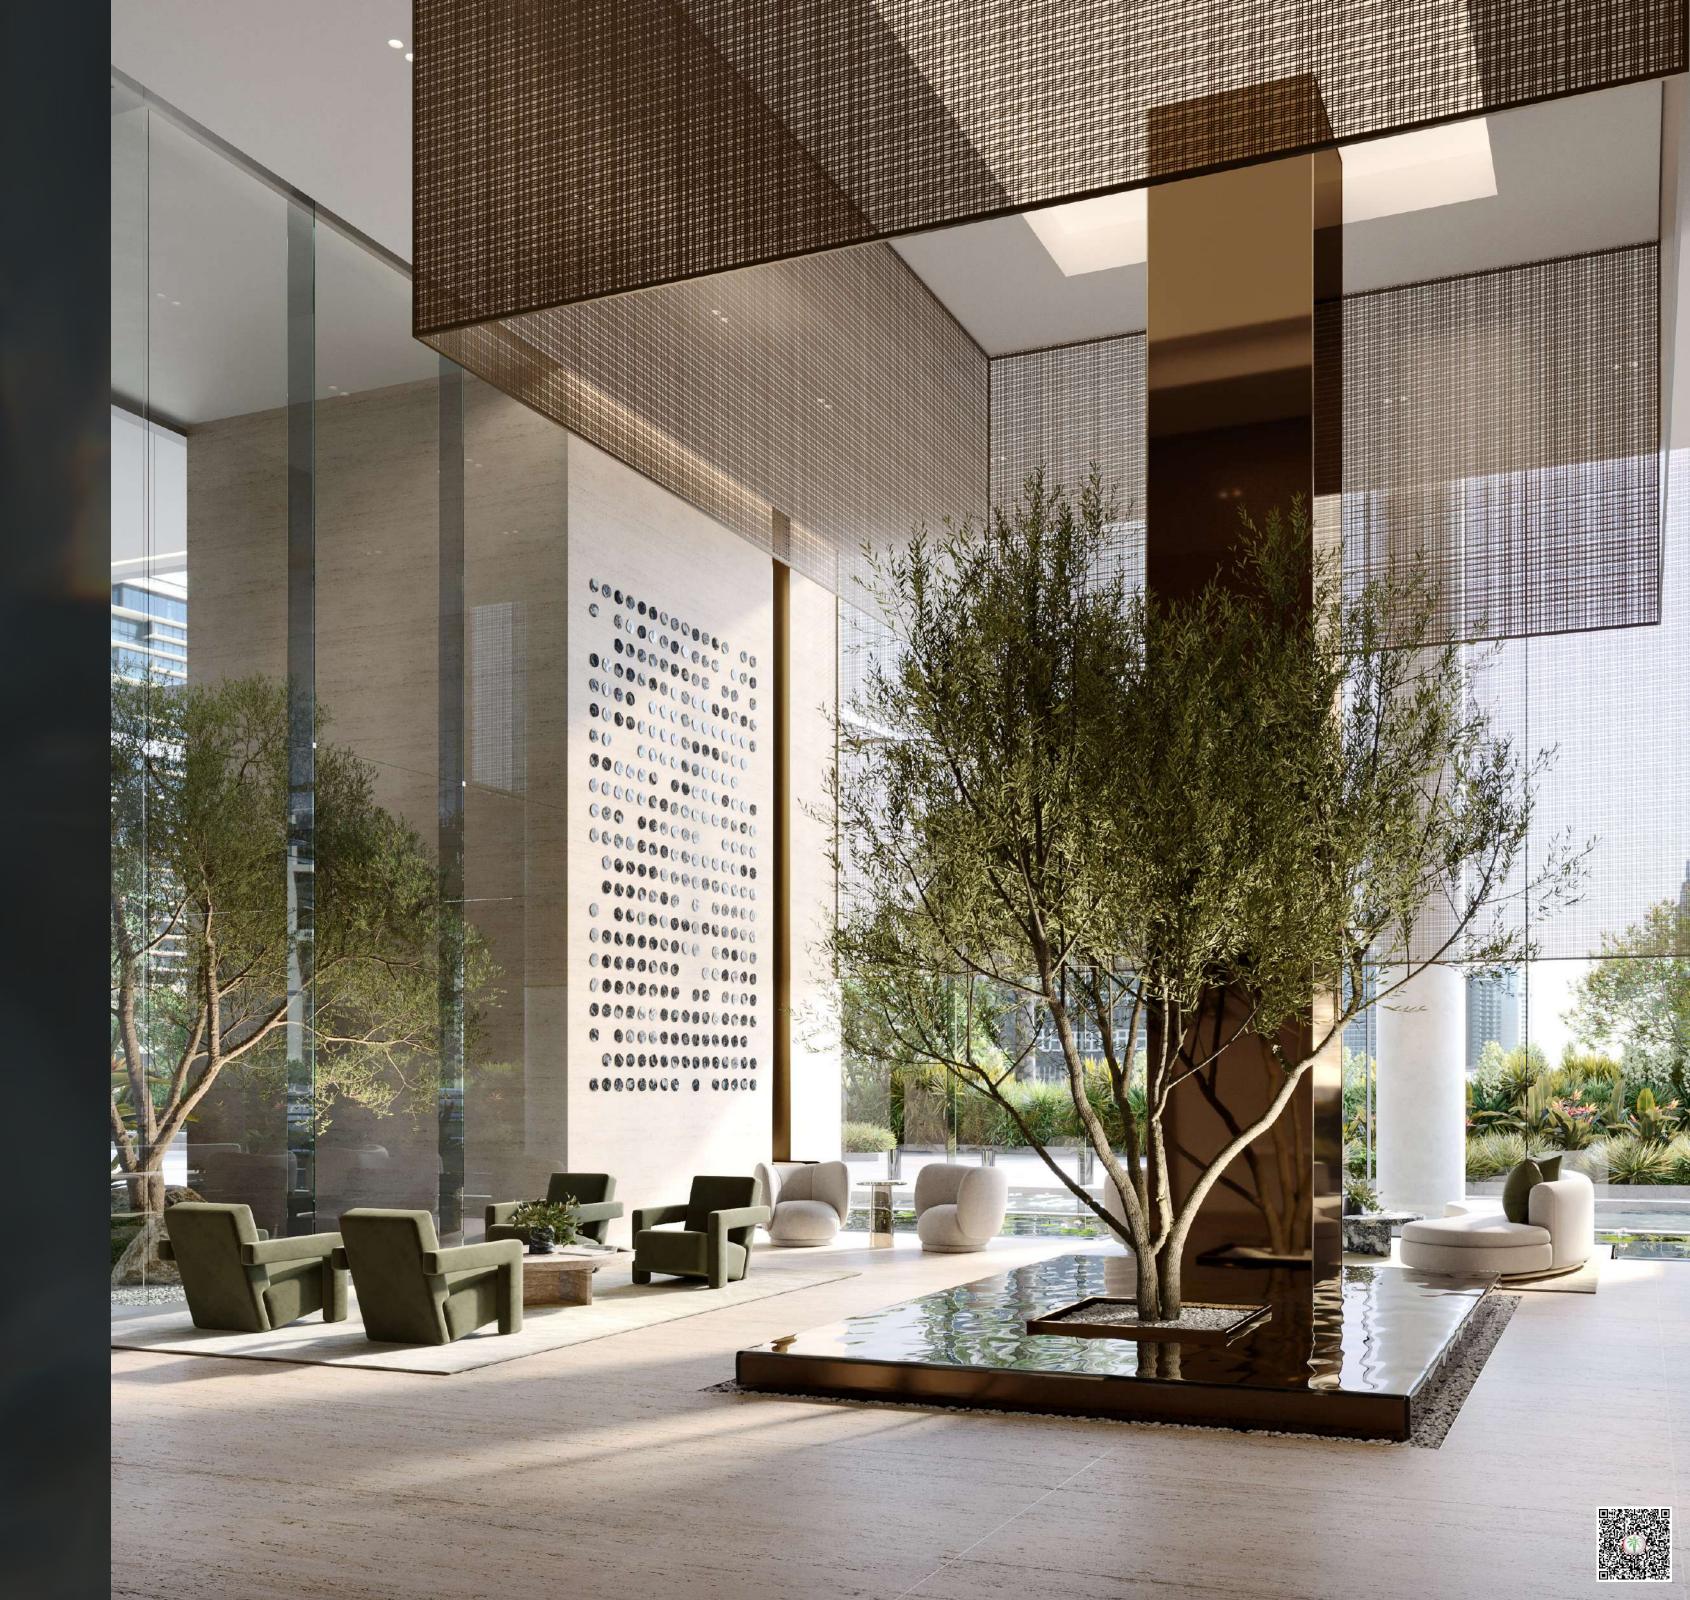

# AN AURA OF BRILLIANCE

ENARA seamlessly combines all the service and refinement of a five-star hotel with the prestige of a sustainable, future-proof and state-of-the-art office environment with dedicated ground-floor lobbies.

## VISIONARY SPACES FOR VISIONARY MINDS

ENARA offers generous, well-proportioned office spaces that are flexible enough to accommodate different layouts, designs and occupancies.

A palatial use of space, including high ceilings and full-height windows, fill the rooms with openness and light.

Generous landscaped terraces for each office provide direct access to nature and create alternative welcome spaces for introspection and collaboration, while there are single-tenancy floorplates that benefit from direct lift access to ensure a feeling of absolute exclusivity.