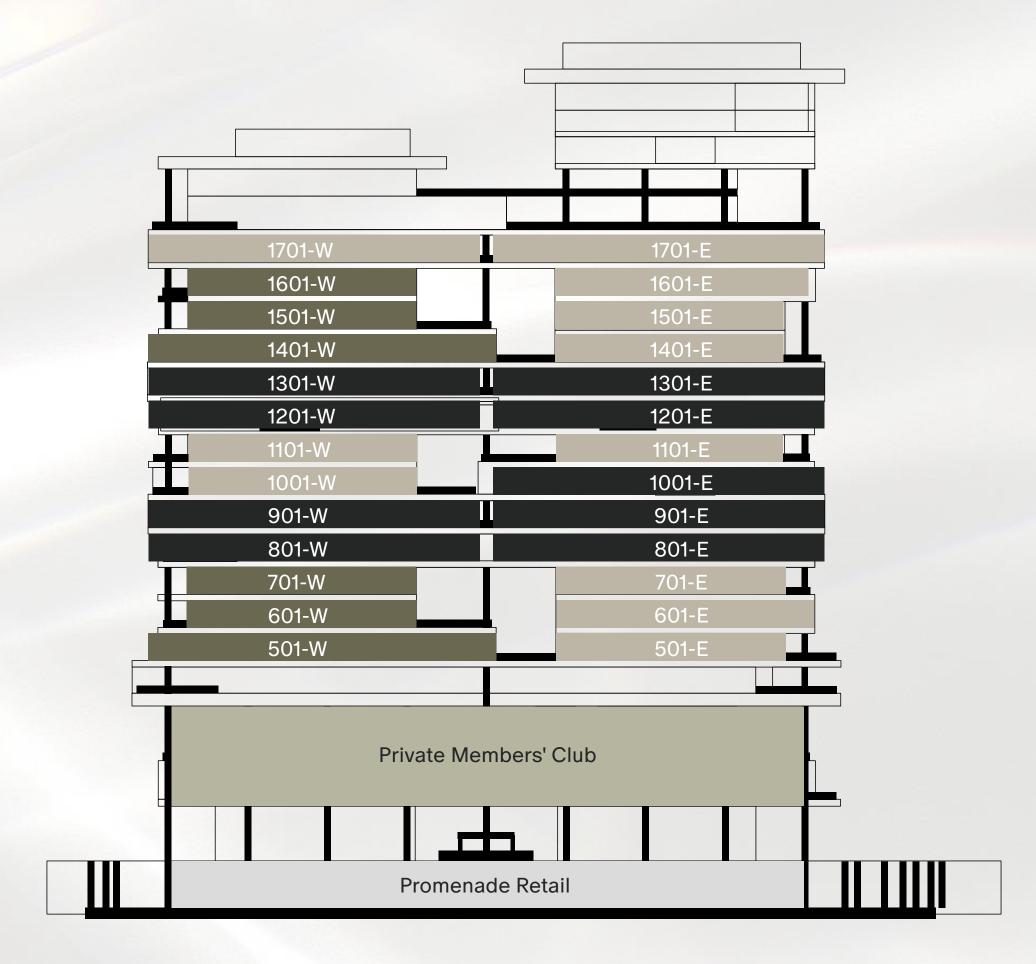

### UNITMIX

Grand Offices From 8.321 sq. ft. Ultra-Grand Offices From 11,829 sq. ft.

Premium Bespoke Triplex Offices

From 38,630 sq. ft.

Promenade Retail

12,189 sq. ft.

# THE PRIVATE MEMBERS' CLUB

All owners and tenants receive an invitation to join and benefit from access to the exclusive private members' club, brought to you by OMNIYAT.

Welcome to the ultimate in luxury and convenience. This sanctuary of relaxation offers direct access from the offices on higher floors and features a club encompassing 68,488 sq. ft. of space, complete with exclusive amenities available at any time.