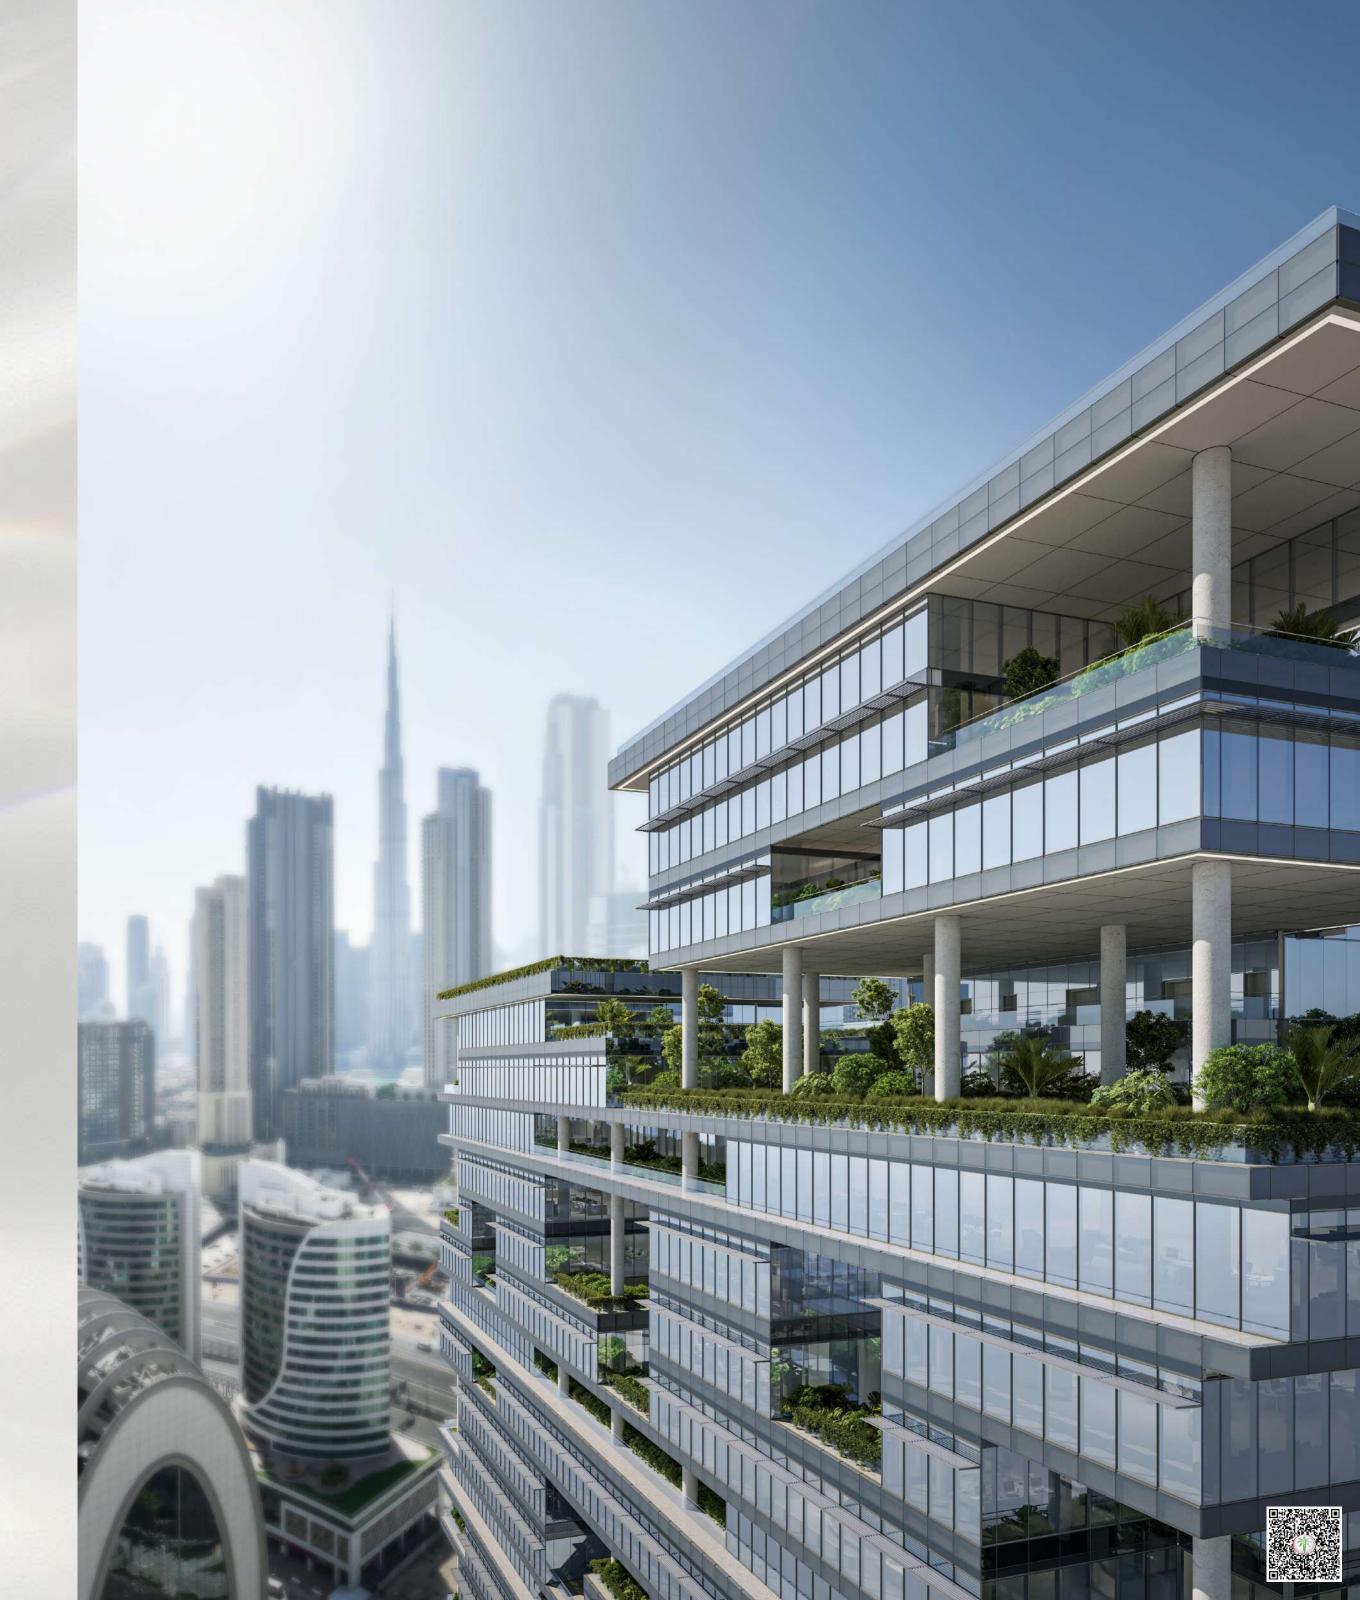

## VISIONARY SPACES FOR VISIONARY MINDS

ENARA offers generous, well-proportioned office spaces that are flexible enough to accommodate different layouts, designs and occupancies.

A palatial use of space, including high ceilings and full-height windows, fill the rooms with openness and light.

Generous landscaped terraces for each office provide direct access to nature and create alternative welcome spaces for introspection and collaboration, while there are single-tenancy floorplates that benefit from direct lift access to ensure a feeling of absolute exclusivity.