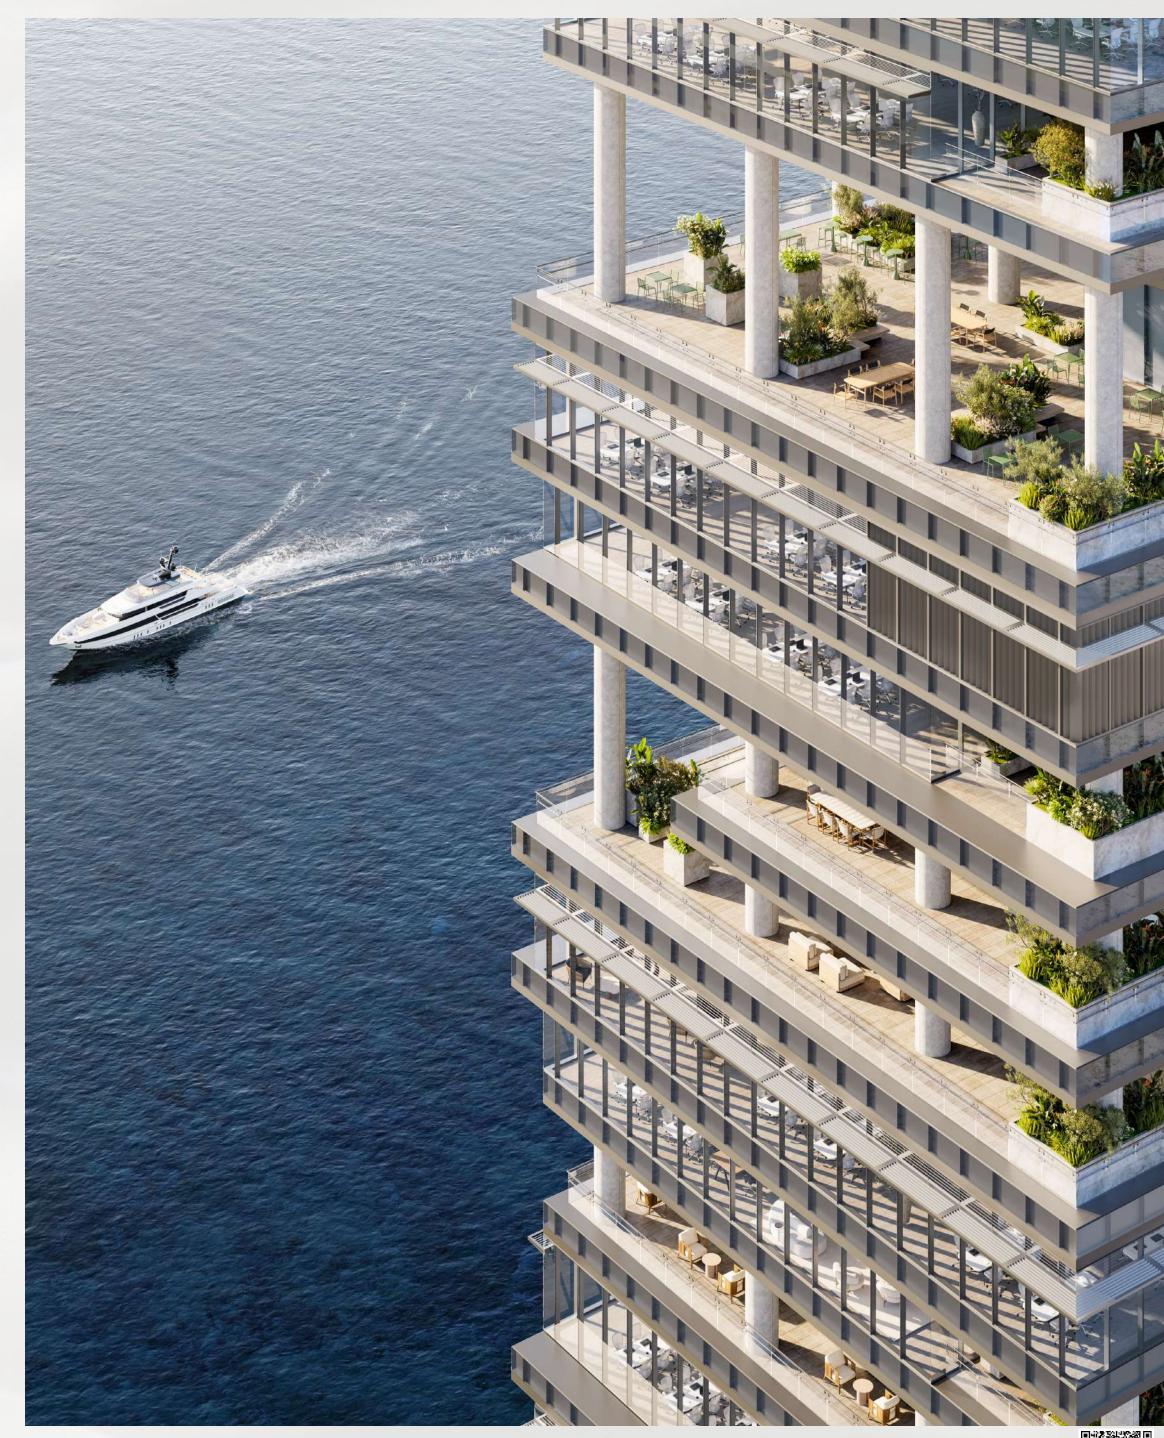

# AN AURA OF BRILLIANCE

ENARA seamlessly combines all the service and refinement of a five-star hotel with the prestige of a sustainable, future-proof and state-of-the-art office environment with dedicated ground-floor lobbies.

## VISIONARY SPACES FOR VISIONARY MINDS

ENARA offers generous, well-proportioned office spaces that are flexible enough to accommodate different layouts, designs and occupancies.

A palatial use of space, including high ceilings and full-height windows, fill the rooms with openness and light.

Generous landscaped terraces for each office provide direct access to nature and create alternative welcome spaces for introspection and collaboration, while there are single-tenancy floorplates that benefit from direct lift access to ensure a feeling of absolute exclusivity.

## TRANSCENDING BUSINESS

ENARA flows, inviting natural light from the adjacent water to play across interior surfaces, reflecting the dynamism and restless energy of the district. Warm, natural tones imbue each space with a serene ambience, while palatial levels of height and space emphasise the luxurious nature of the development.