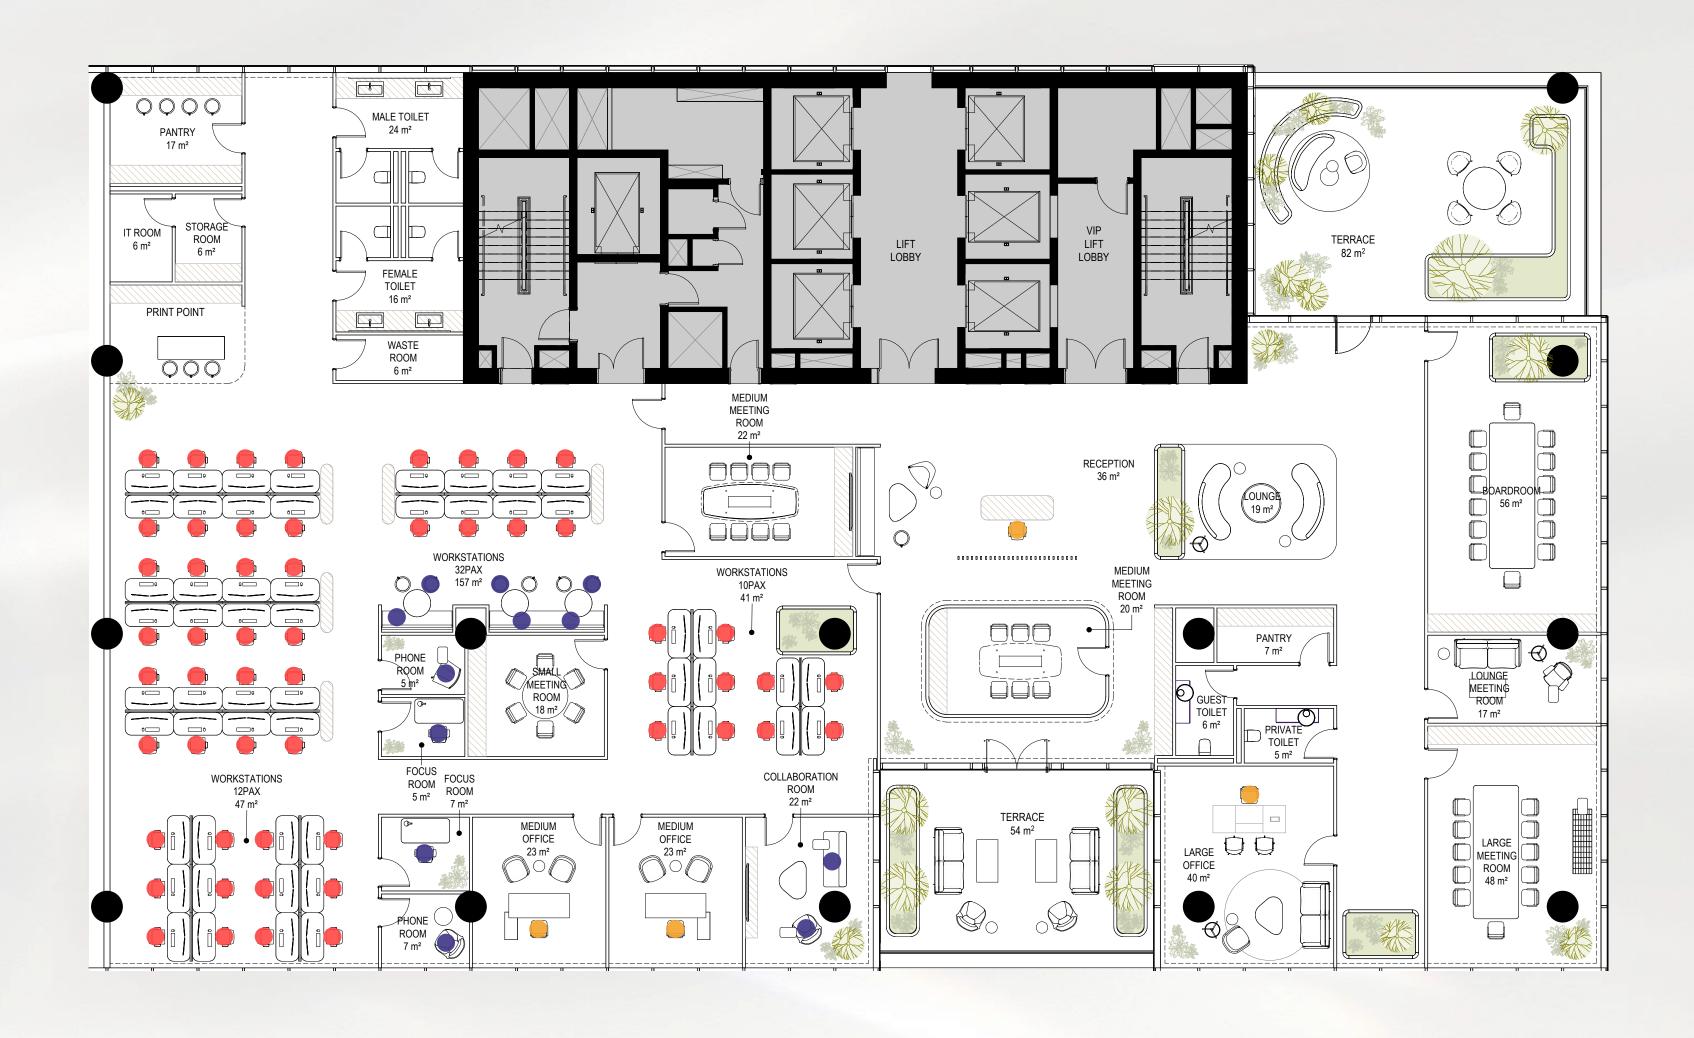

#### TEST FIT - SIMPLEX

#### ULTRA-GRAND OFFICES

#### TOTAL HEADCOUNT: 70

#### AMENITIES

#### OFFICES

#### WORKSTATIONS (LEFT TO RIGHT)

#### MEETING SPACES

- 2 Medium Meeting Rooms
  1 Small Meeting Room
  1 Collaboration Room
  1 Lounge Meeting Room

#### SUPPORT SPACES

- 1 IT Room

TOTAL: 950 SQM 1:13.5 SQM/Person Density: