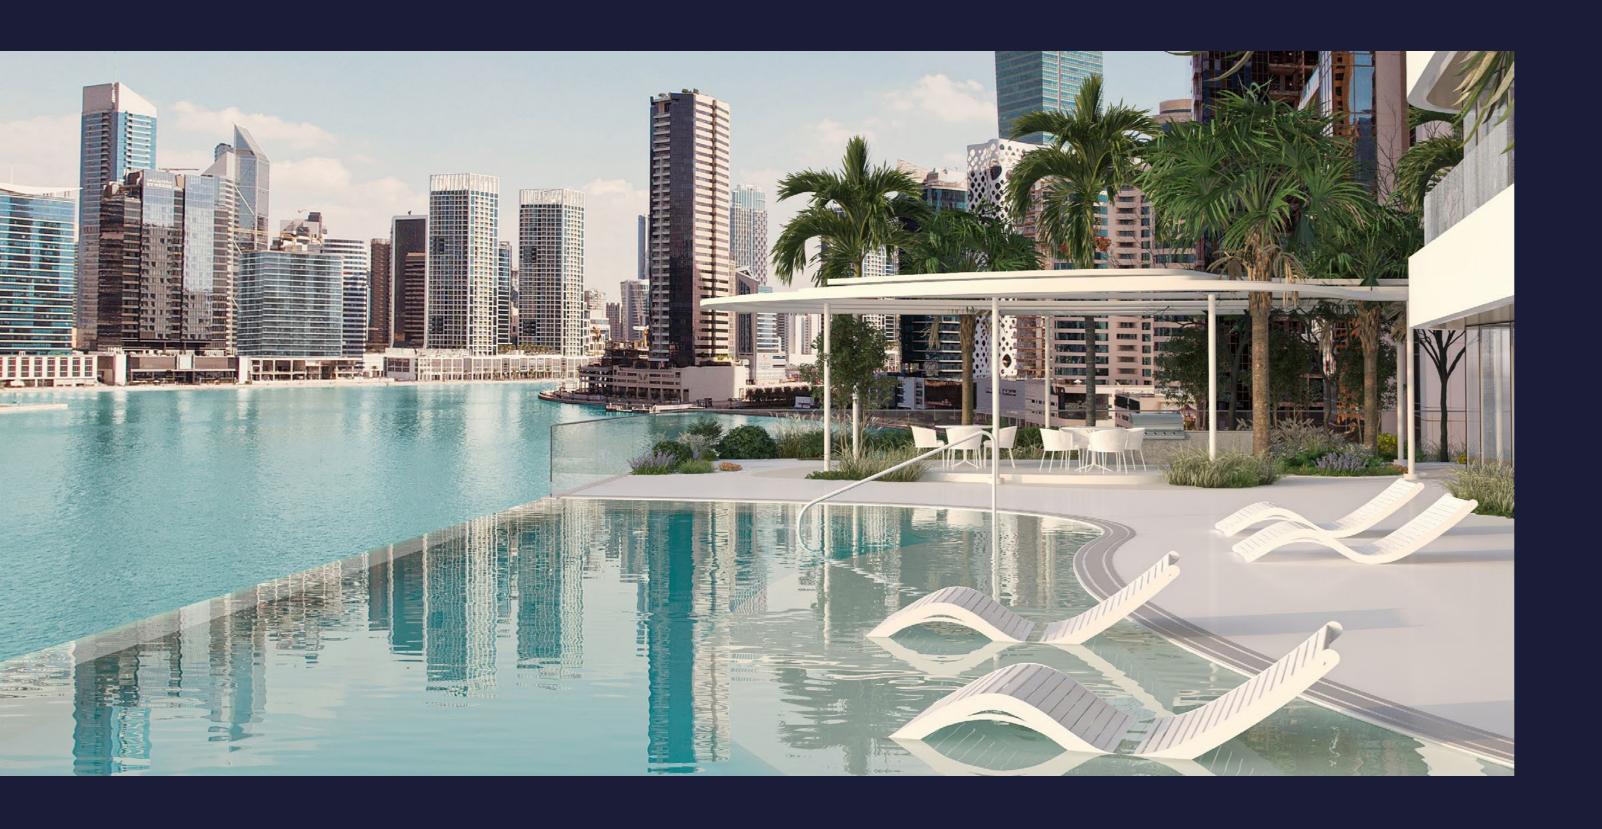

THE ULTIMATE
PREMIUM
AMENITIES

D E L V E I N T O
T H E I N F I N I T Y
P O O L D I R E C T L Y
B Y T H E C A N A L

The Infinity pool at DG1 is a tranquil experience like no other, situated next to a children play area. Directly overlooking the Dubai Canal, you will feel as though your midday swim is a getaway around the canal.

#### G A R D E N

Get away from the urban jungle and immerse
yourself in the enchanting Sky Garden on the
rooftop. Located on level 16, this is a peaceful nest
to reconnect with nature.