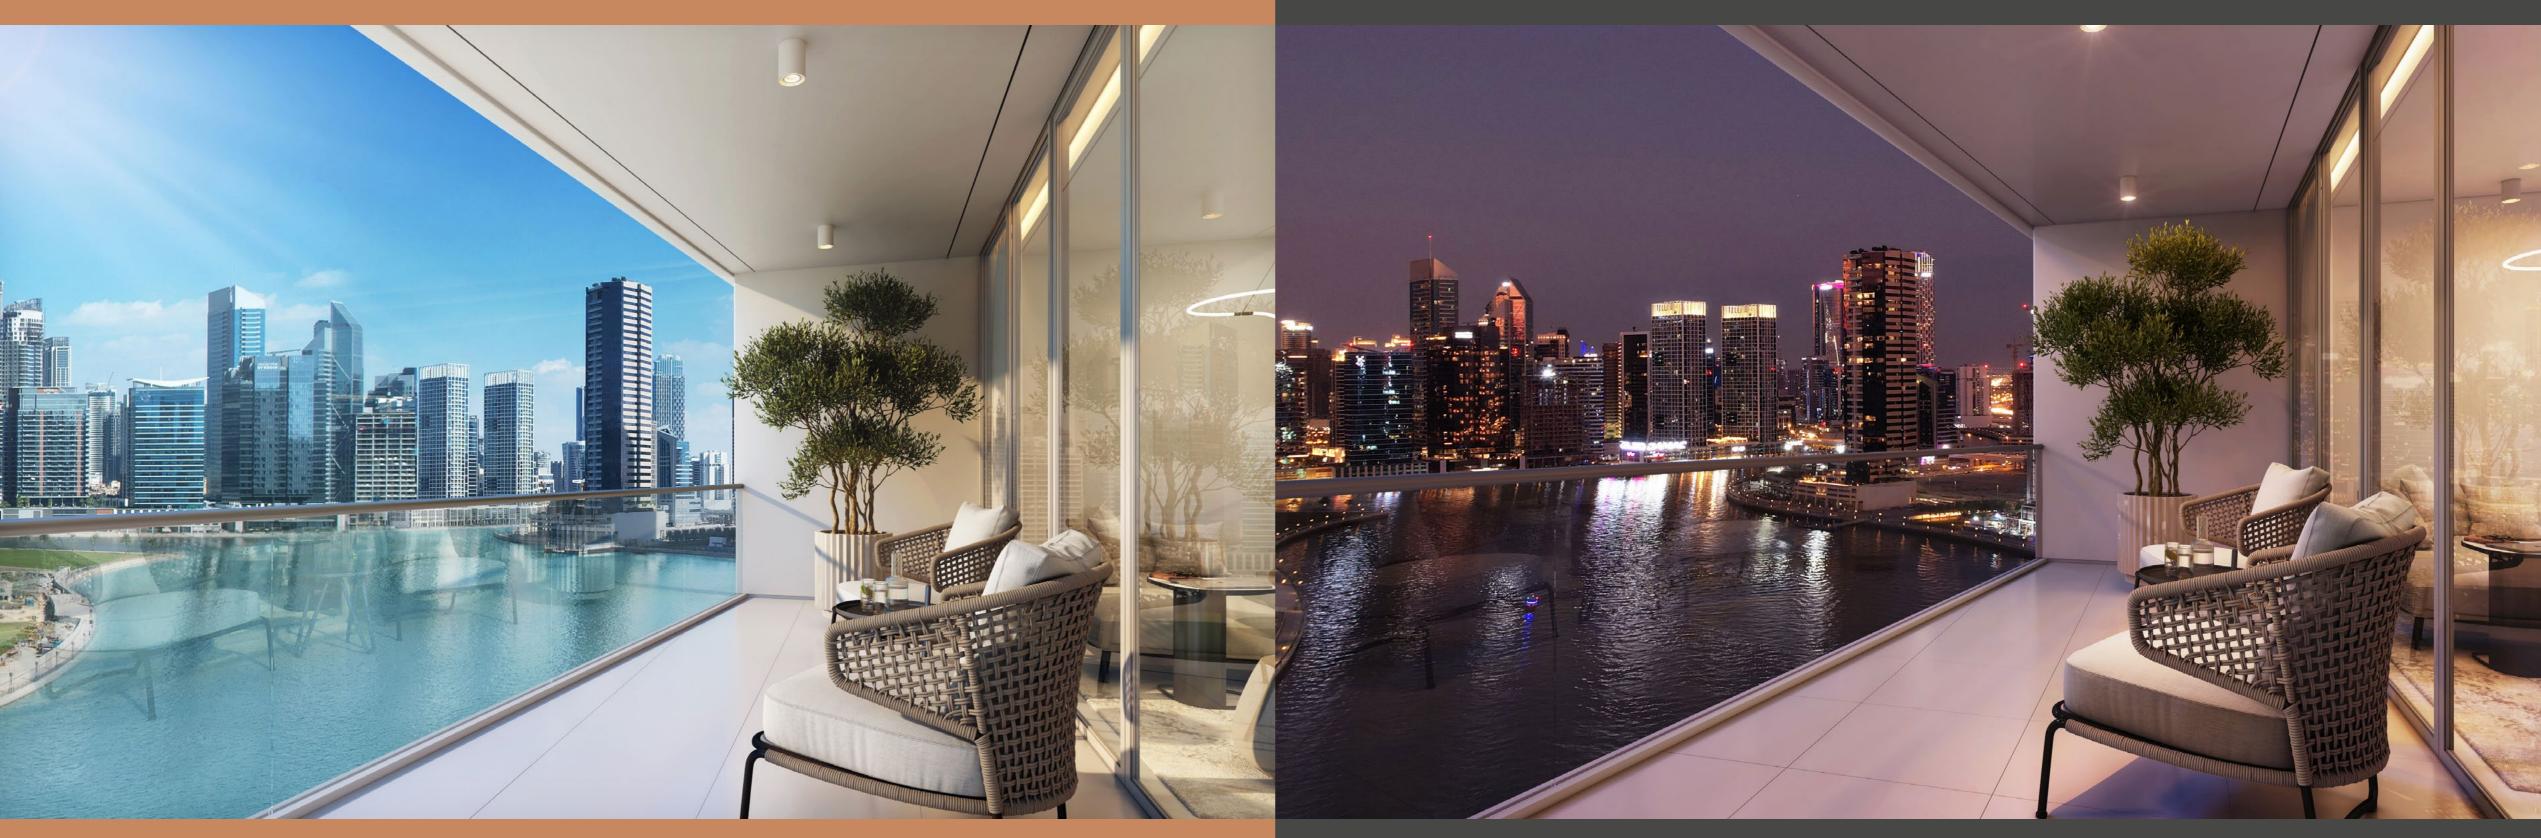

#### CAN YOU SEE FROM A DIFFERENT PERSPECTIVE?

VIEW

DG1 is located in the heart of Business
Bay directly on Dubai Canal, where
stunning views of the city and the water
will impress the residents and their
guests. The units enjoy North and East/
West views, all of them facing Downtown
Dubai and Burj Khalifa.

In the building, a great variety of residences in terms of spaces and sizes is conceived to satisfy every kind of need.

Style, comfort and luxury are what make these apartments truly unique: decorated with a classy and contemporary taste, each with a private balcony to enjoy the impressive views.