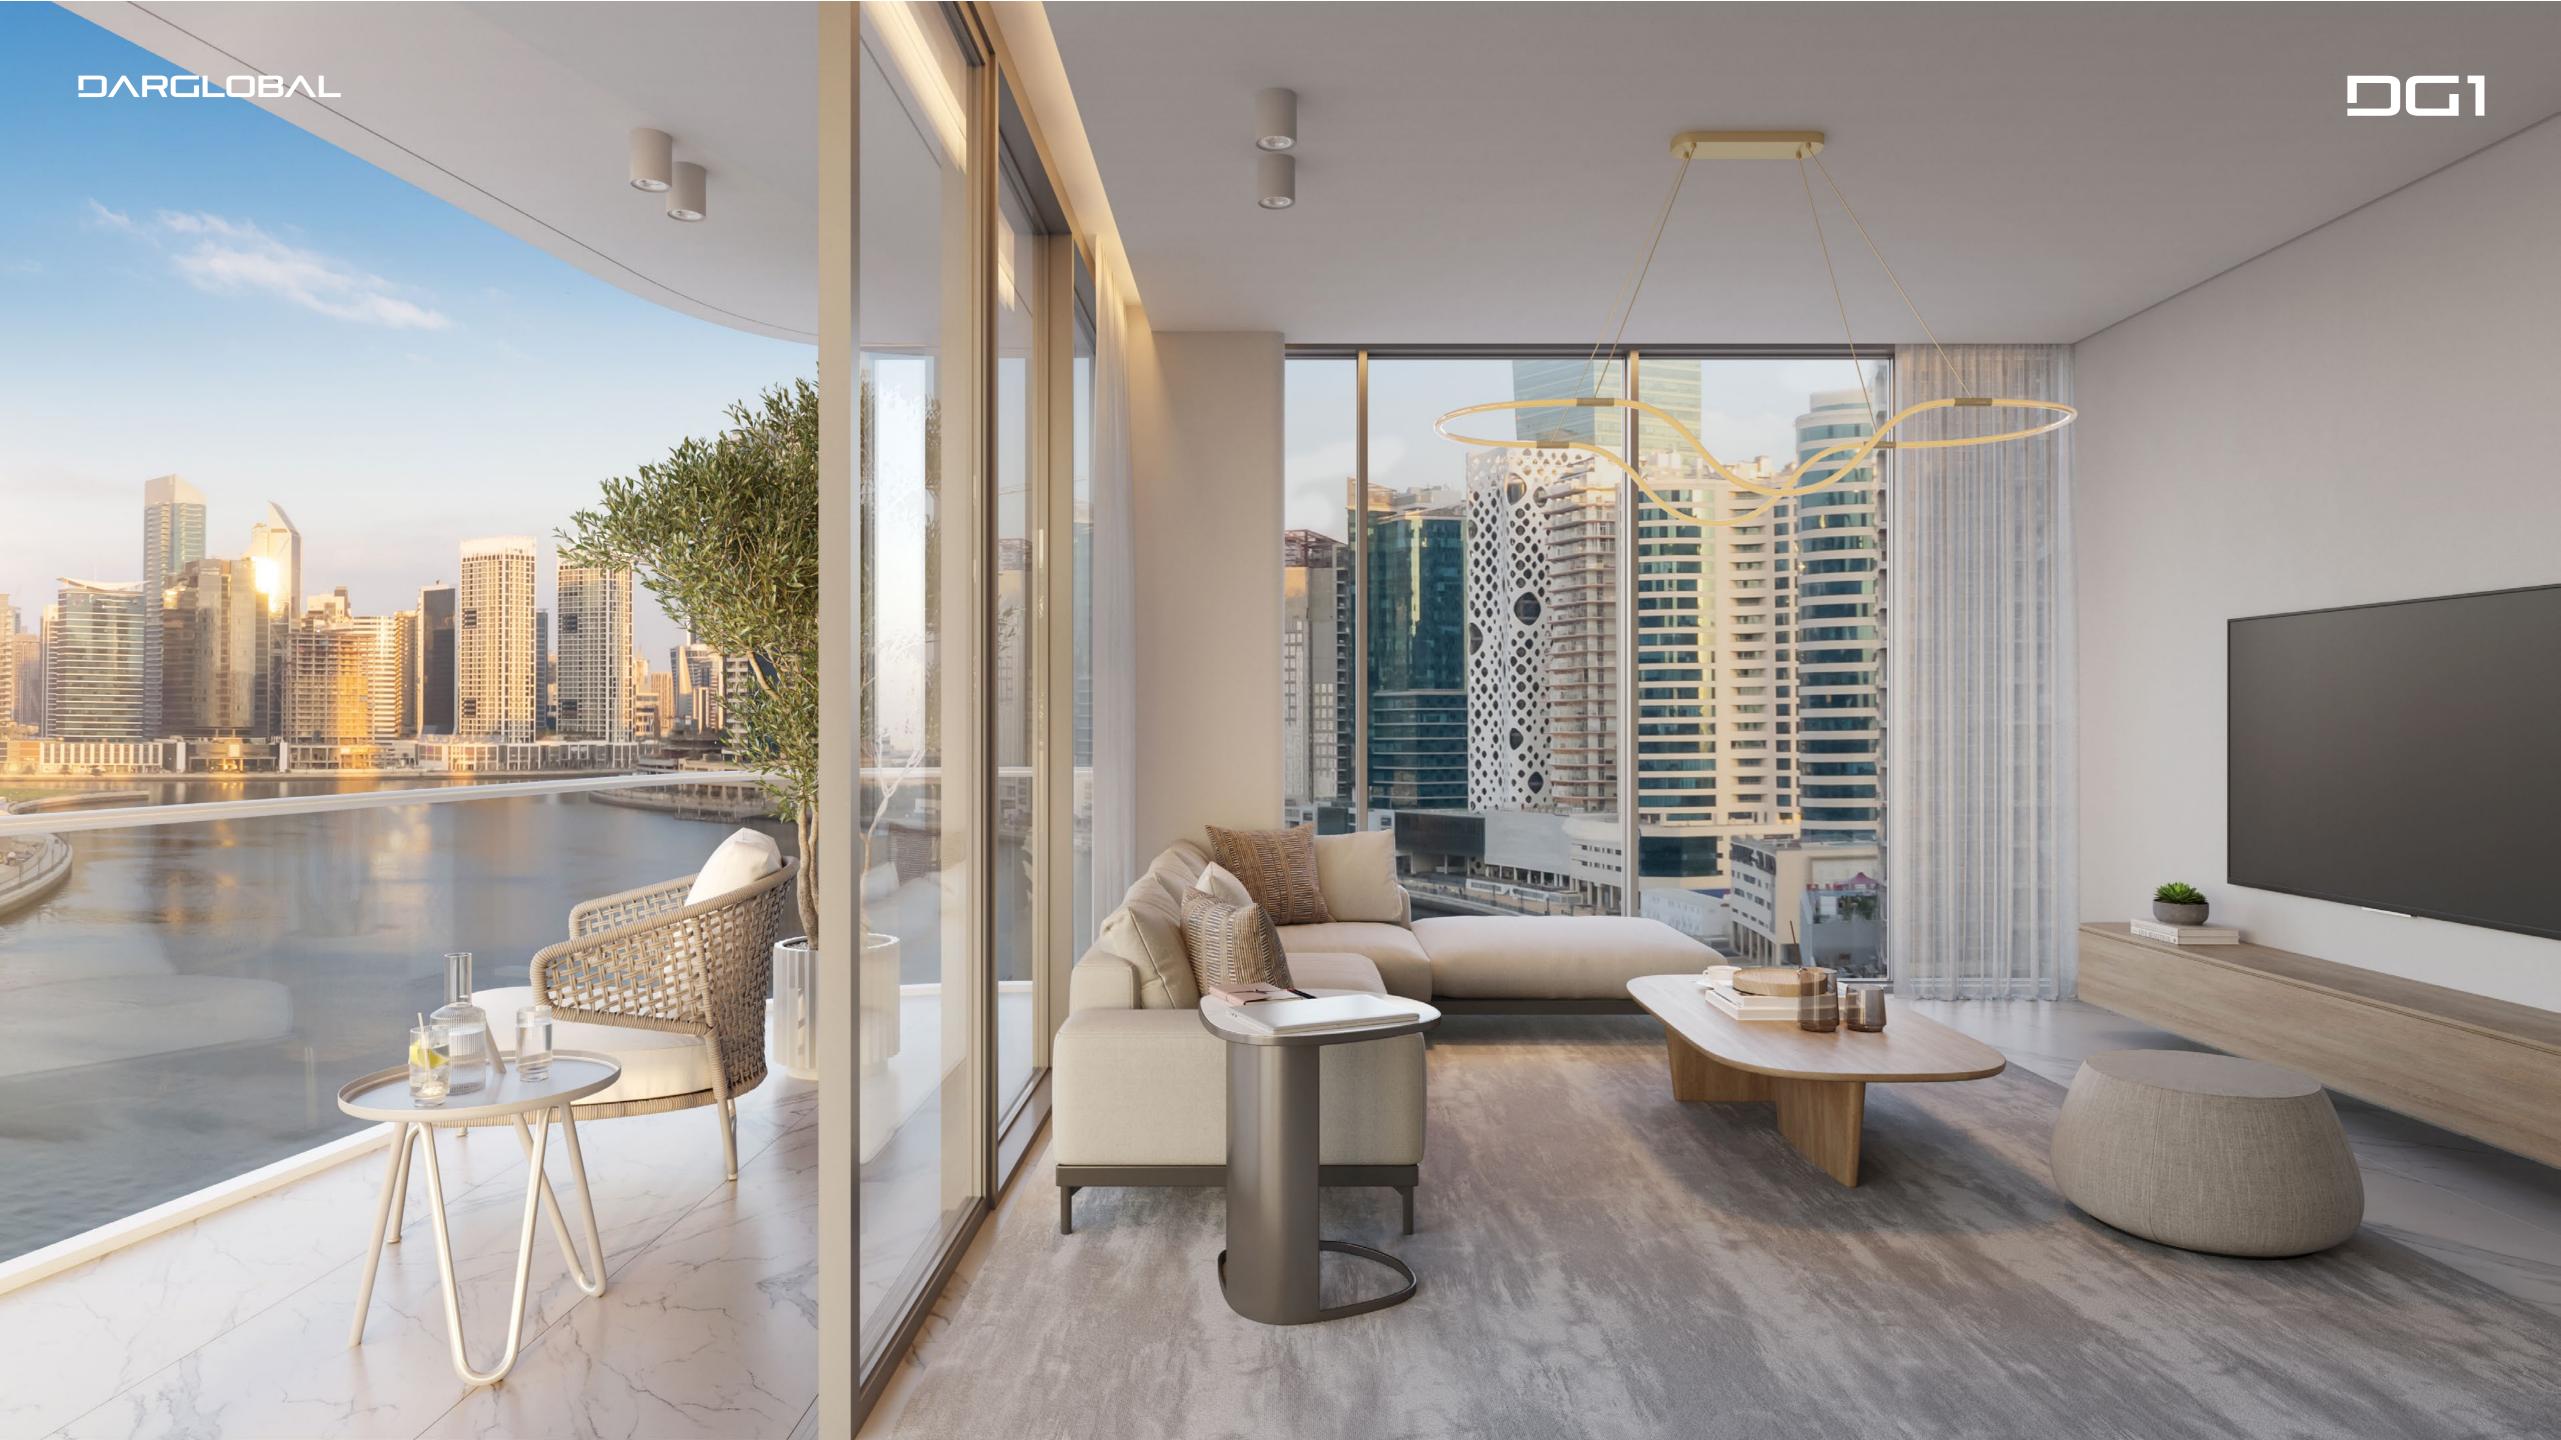

#### CAN YOU SEE FROM A DIFFERENT PERSPECTIVE?

VIEW

DG1 is located in the heart of Business
Bay directly on Dubai Canal, where
stunning views of the city and the water
will impress the residents and their
guests. The units enjoy North and East/
West views, all of them facing Downtown
Dubai and Burj Khalifa.

In the building, a great variety of residences in terms of spaces and sizes is conceived to satisfy every kind of need.

Style, comfort and luxury are what make these apartments truly unique: decorated with a classy and contemporary taste, each with a private balcony to enjoy the impressive views.