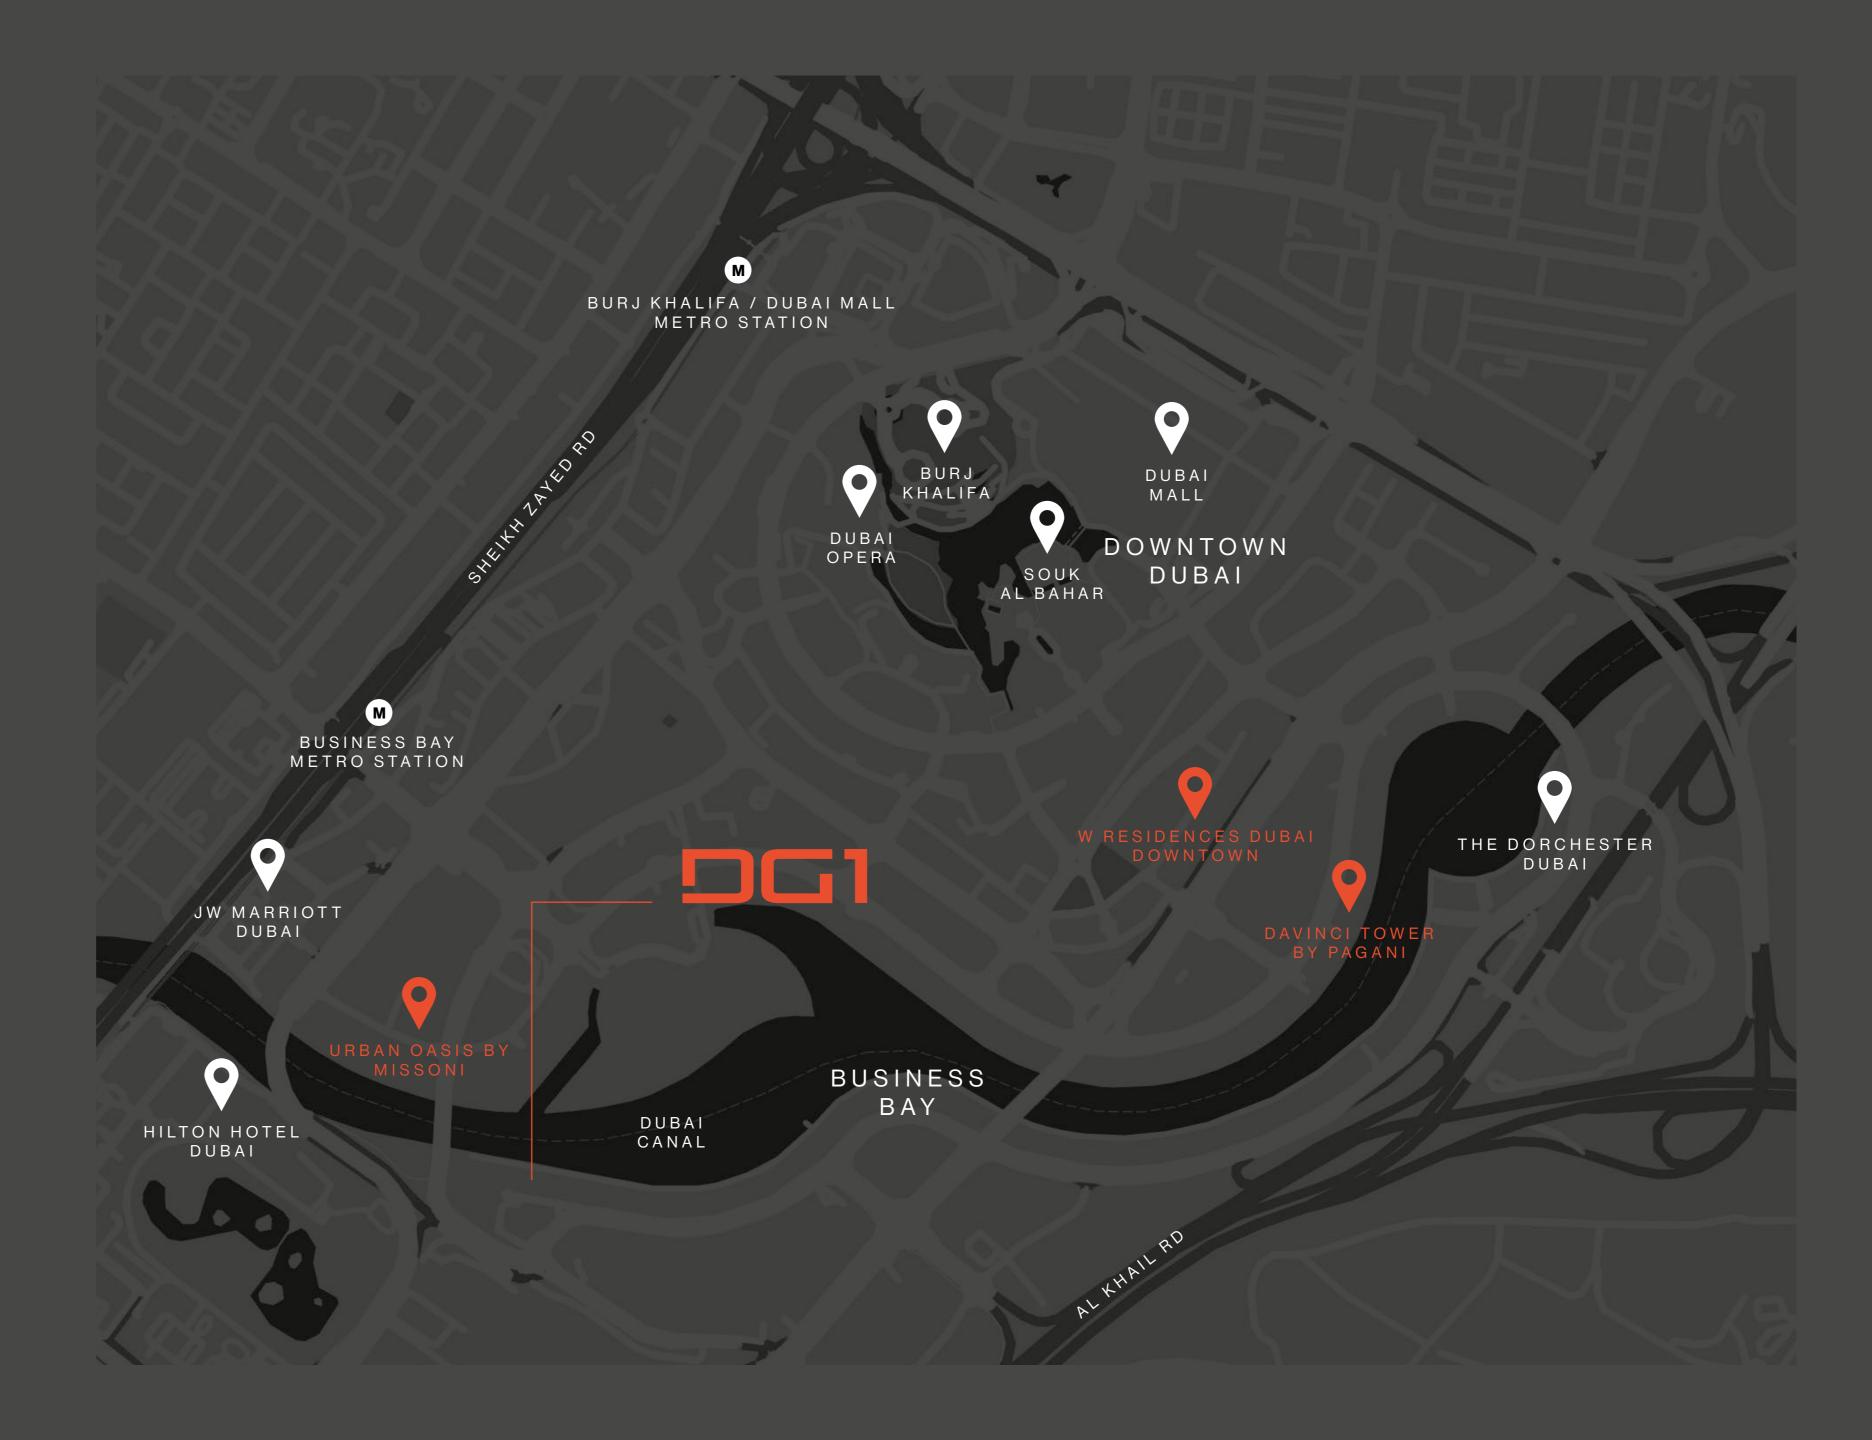

#### L O C A T I O N

The strategic location of DG1 grants an unbelievable proximity to all that matters. With Burj Khalifa, Dubai Mall and Dubai Opera just a few steps away, and easy access to main roads like Sheikh Zayed Rd, Al Khail Rd and Meydan Rd, DG1 truly embodies the vibrant soul of the city.

| 4 MIN TO  | ♥ URBAN OASIS BY MISSONI        |
|-----------|---------------------------------|
| 4 MIN TO  | HILTON HOTEL DUBAI              |
| 4 MIN TO  | JW MARRIOTT DUBAI               |
| 5 MIN TO  | THE DUBAI OPERA                 |
| 5 MIN TO  | ♥ DAVINCI TOWER BY PAGANI       |
| 6 MIN TO  | BURJ KHALIFA                    |
| 6 MIN TO  | THE DUBAI MALL                  |
| 6 MIN TO  | THE DORCHESTER DUBAI            |
| 7 MIN TO  | ♥ W RESIDENCES DUBAI - DOWNTOWN |
| 9 MIN TO  | SOUK AL BAHAR                   |
| 12 MIN TO | DUBAI INTERNATIONAL AIRPORT     |