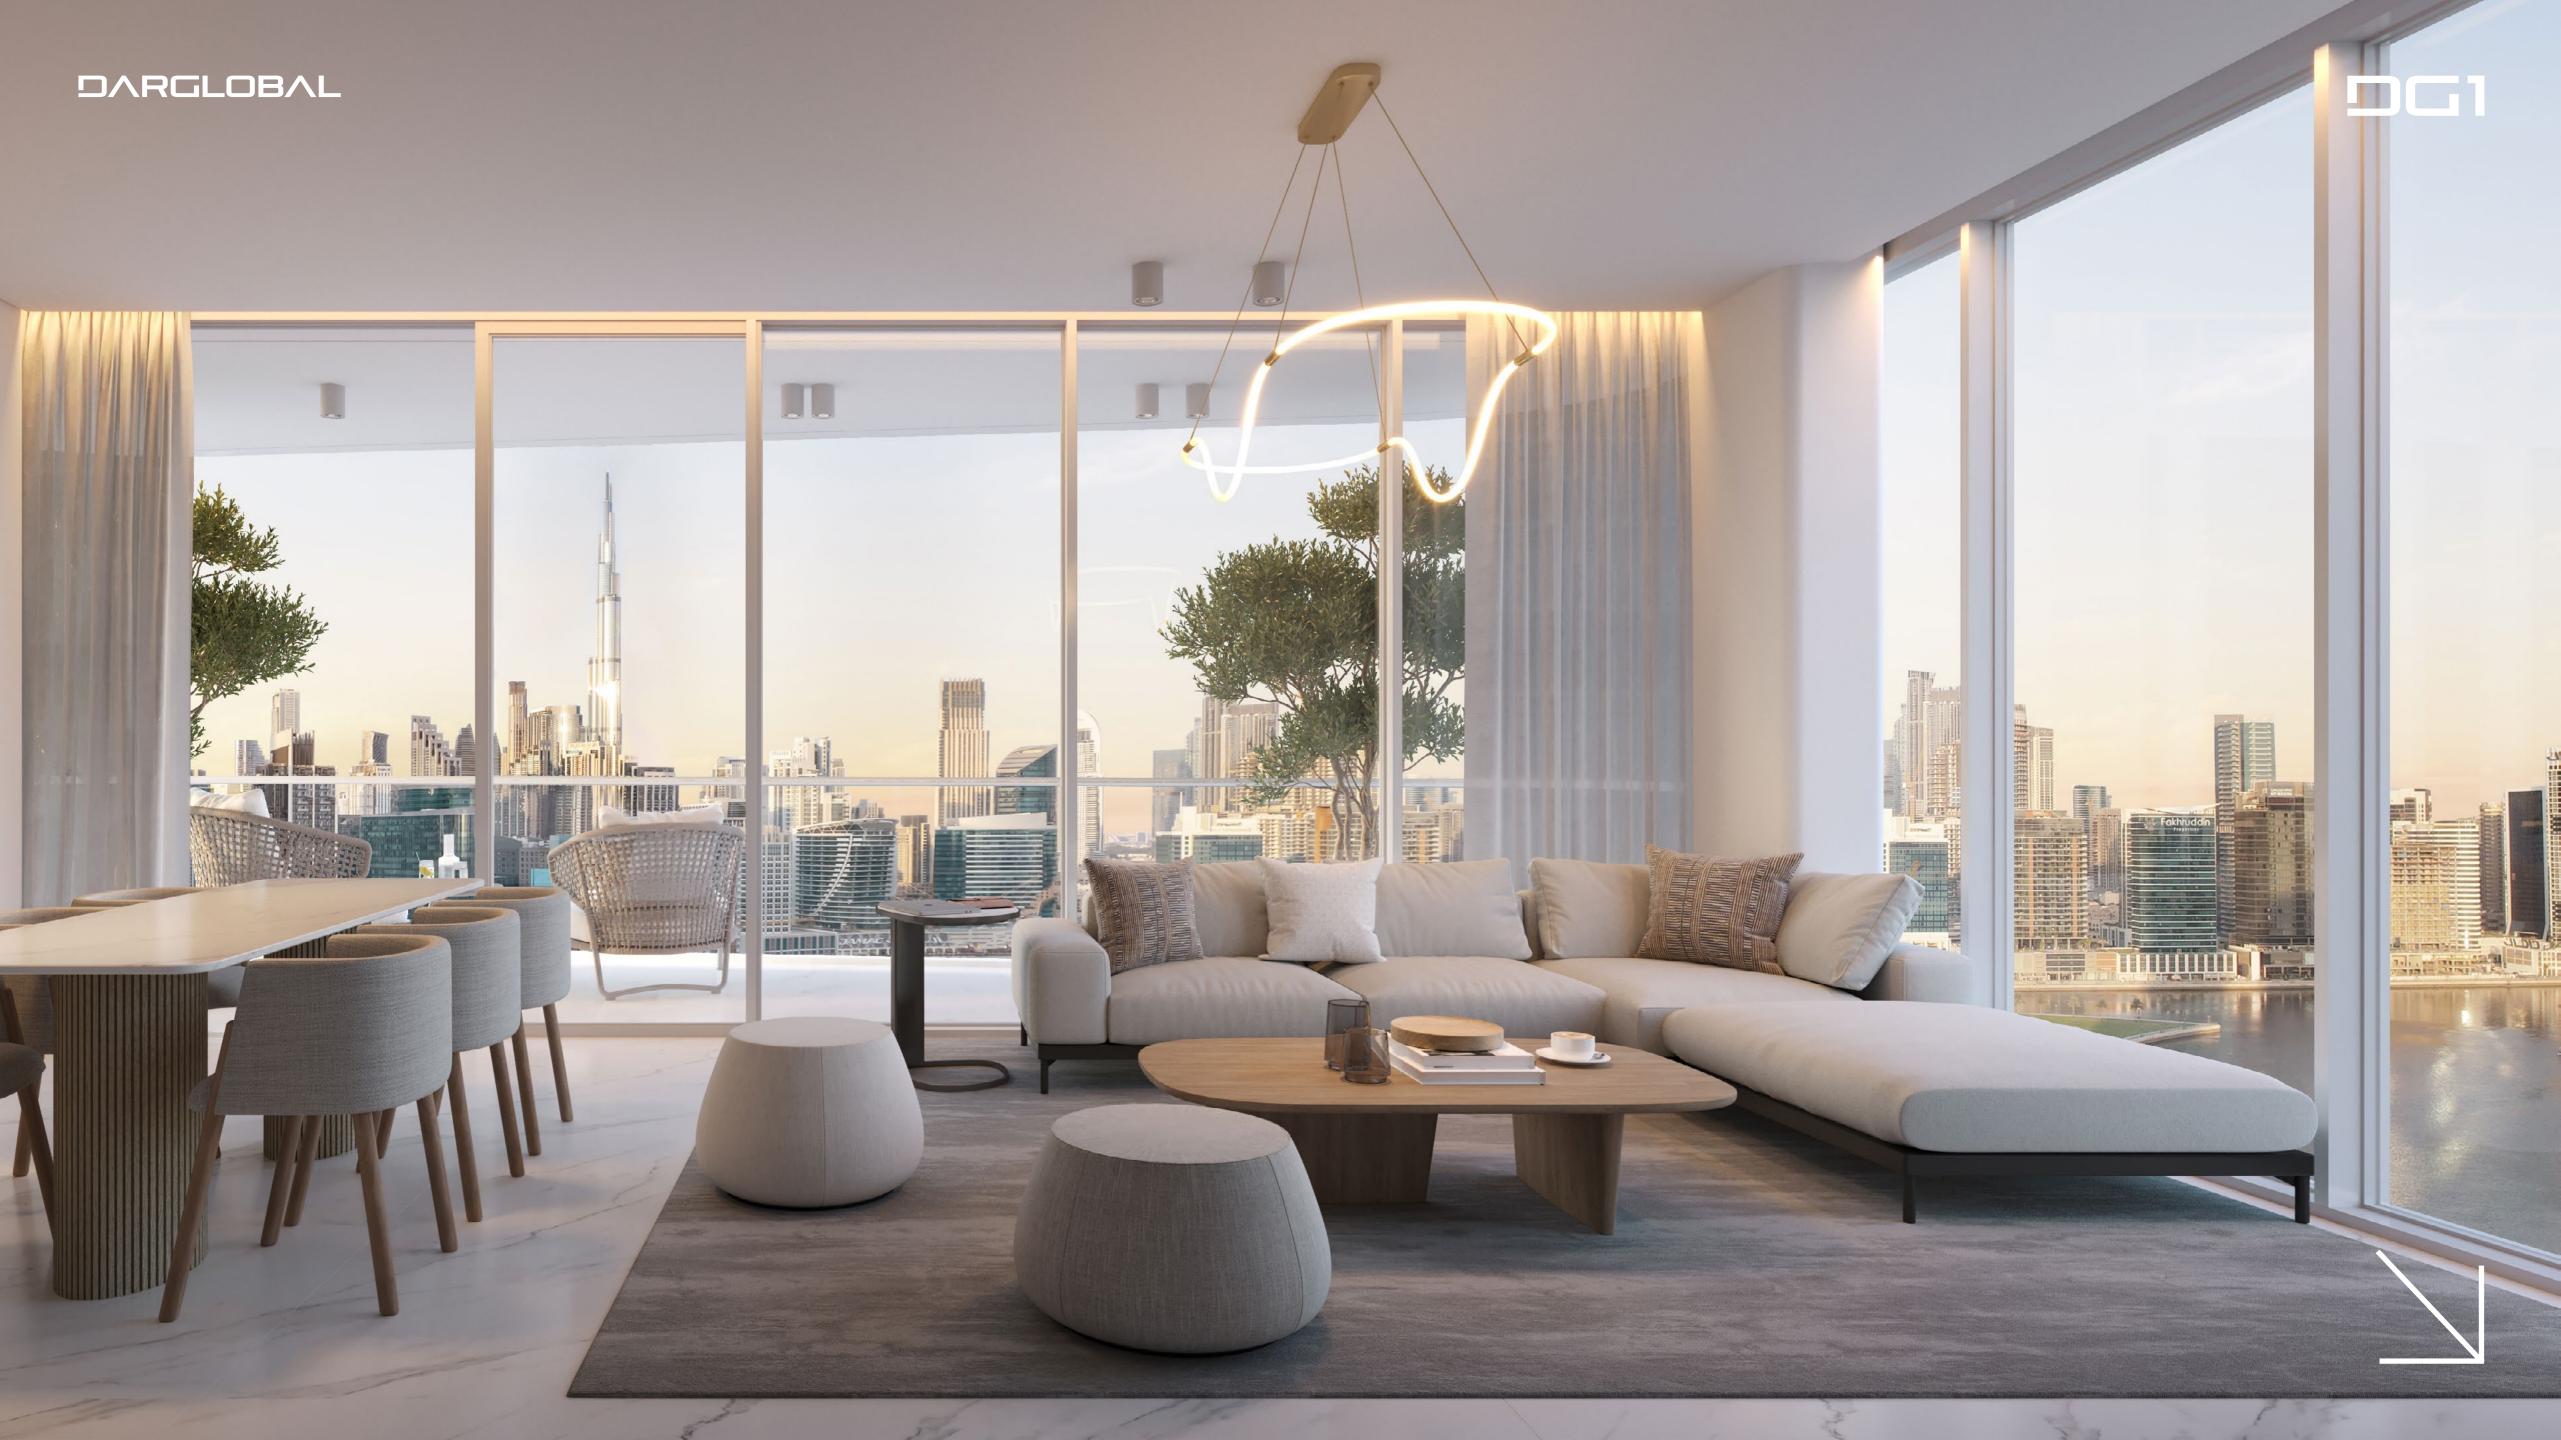

In the building, a great variety of residences in terms of spaces and sizes is conceived to satisfy every kind of need.

Style, comfort and luxury are what make these apartments truly unique: decorated with a classy and contemporary taste, each with a private balcony to enjoy the impressive views.

THE SPACE INSIDE DG1 HAS
BEEN DESIGNED AND CRAFTED
TO THE HIGHEST STANDARDS,
IN ORDER TO OFFER A TRULY
UNIQUE & PREMIUM LIVING
EXPERIENCE.

## MARVELIS NOT ADETAIL

The materials and the finishings that compose the residential units are of the finest quality and standard.

European marble floors and european bathroom fixtures underline the superior class of these spaces, as well as the stylish European kitchens.