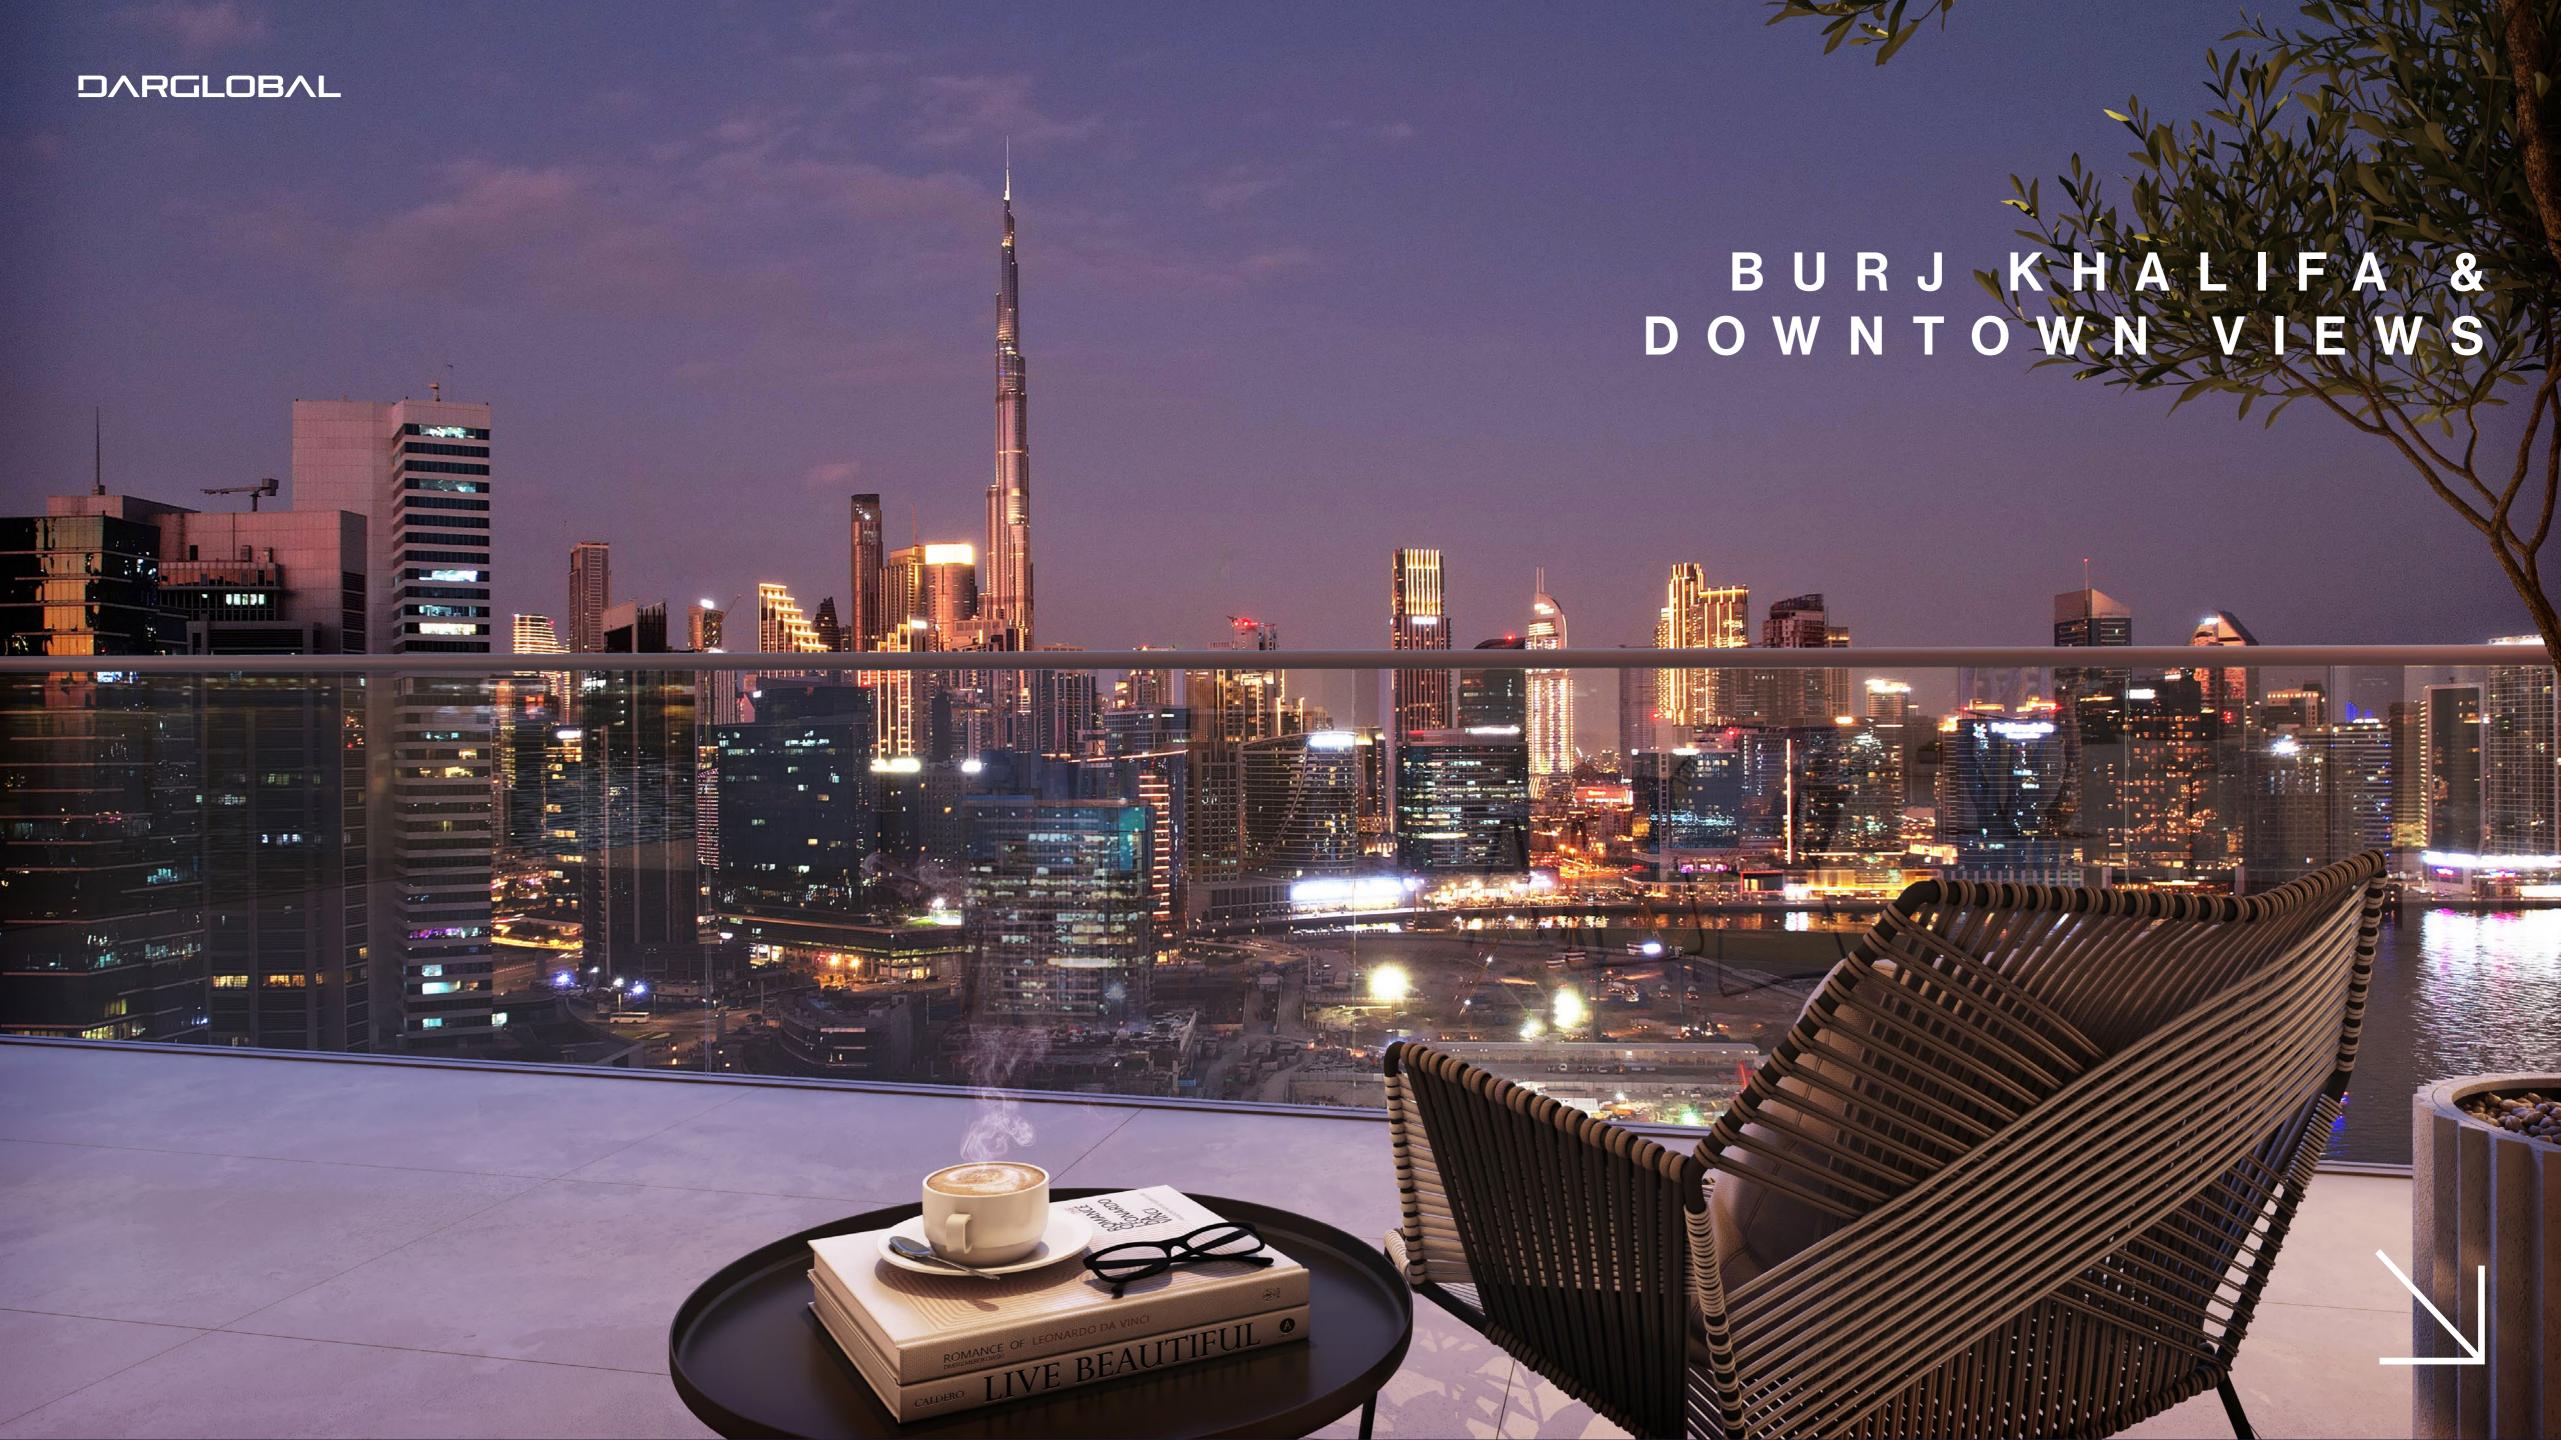

#### CAN YOU SEE FROM A DIFFERENT PERSPECTIVE?

VIEW

DG1 is located in the heart of Business
Bay directly on Dubai Canal, where
stunning views of the city and the water
will impress the residents and their
guests. The units enjoy North and East/
West views, all of them facing Downtown
Dubai and Burj Khalifa.

#### L O C A T I O N

The strategic location of DG1 grants an unbelievable proximity to all that matters. With Burj Khalifa, Dubai Mall and Dubai Opera just a few steps away, and easy access to main roads like Sheikh Zayed Rd, Al Khail Rd and Meydan Rd, DG1 truly embodies the vibrant soul of the city.