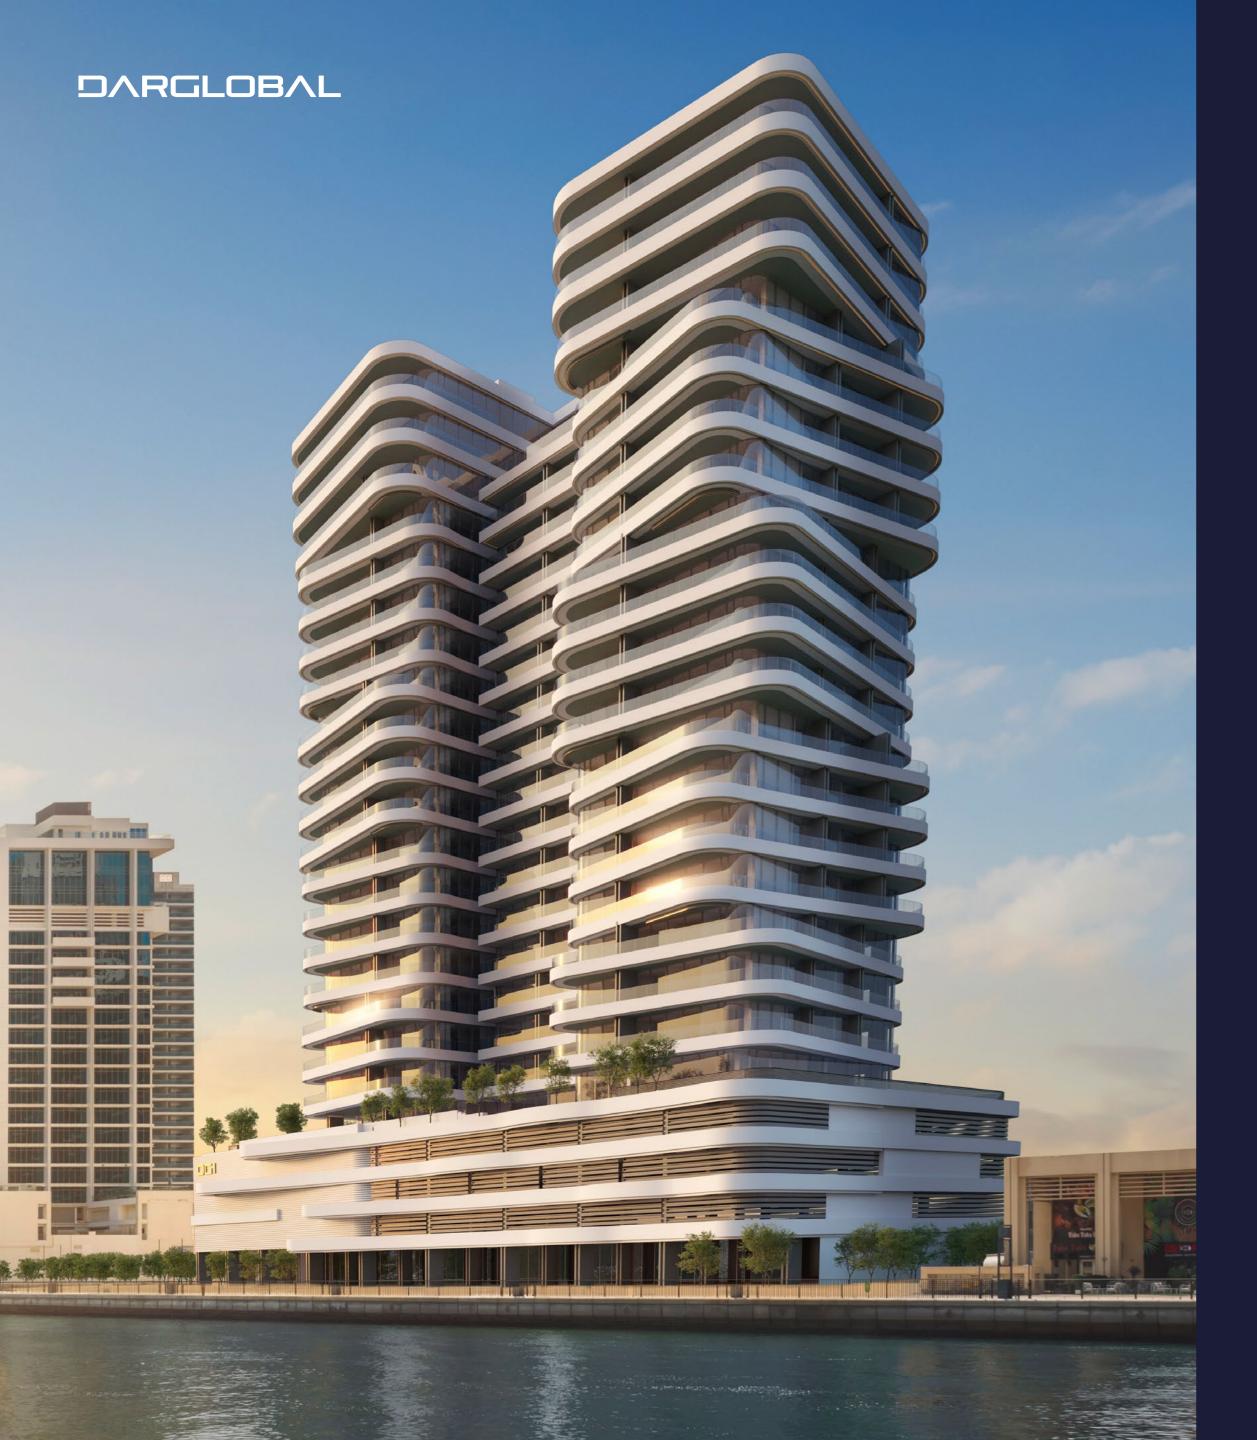

## C R A F T E D B Y G E N S L E R A R C H I T E C T S

The architecture fully reflects the dynamic attitude of DG1. Standing out from the cluttered panorama as it recalls a piece of art rather than a conventional tower.

Crafted by Gensler Architects, the most avantgarde designers of our time, the DG1 tower embodies a shape that reshapes the city around it. A sculpture to inhabit, giving every floor a new perspective of the world.

#### CAN YOU SEE FROM A DIFFERENT PERSPECTIVE?

VIEW

DG1 is located in the heart of Business
Bay directly on Dubai Canal, where
stunning views of the city and the water
will impress the residents and their
guests. The units enjoy North and East/
West views, all of them facing Downtown
Dubai and Burj Khalifa.