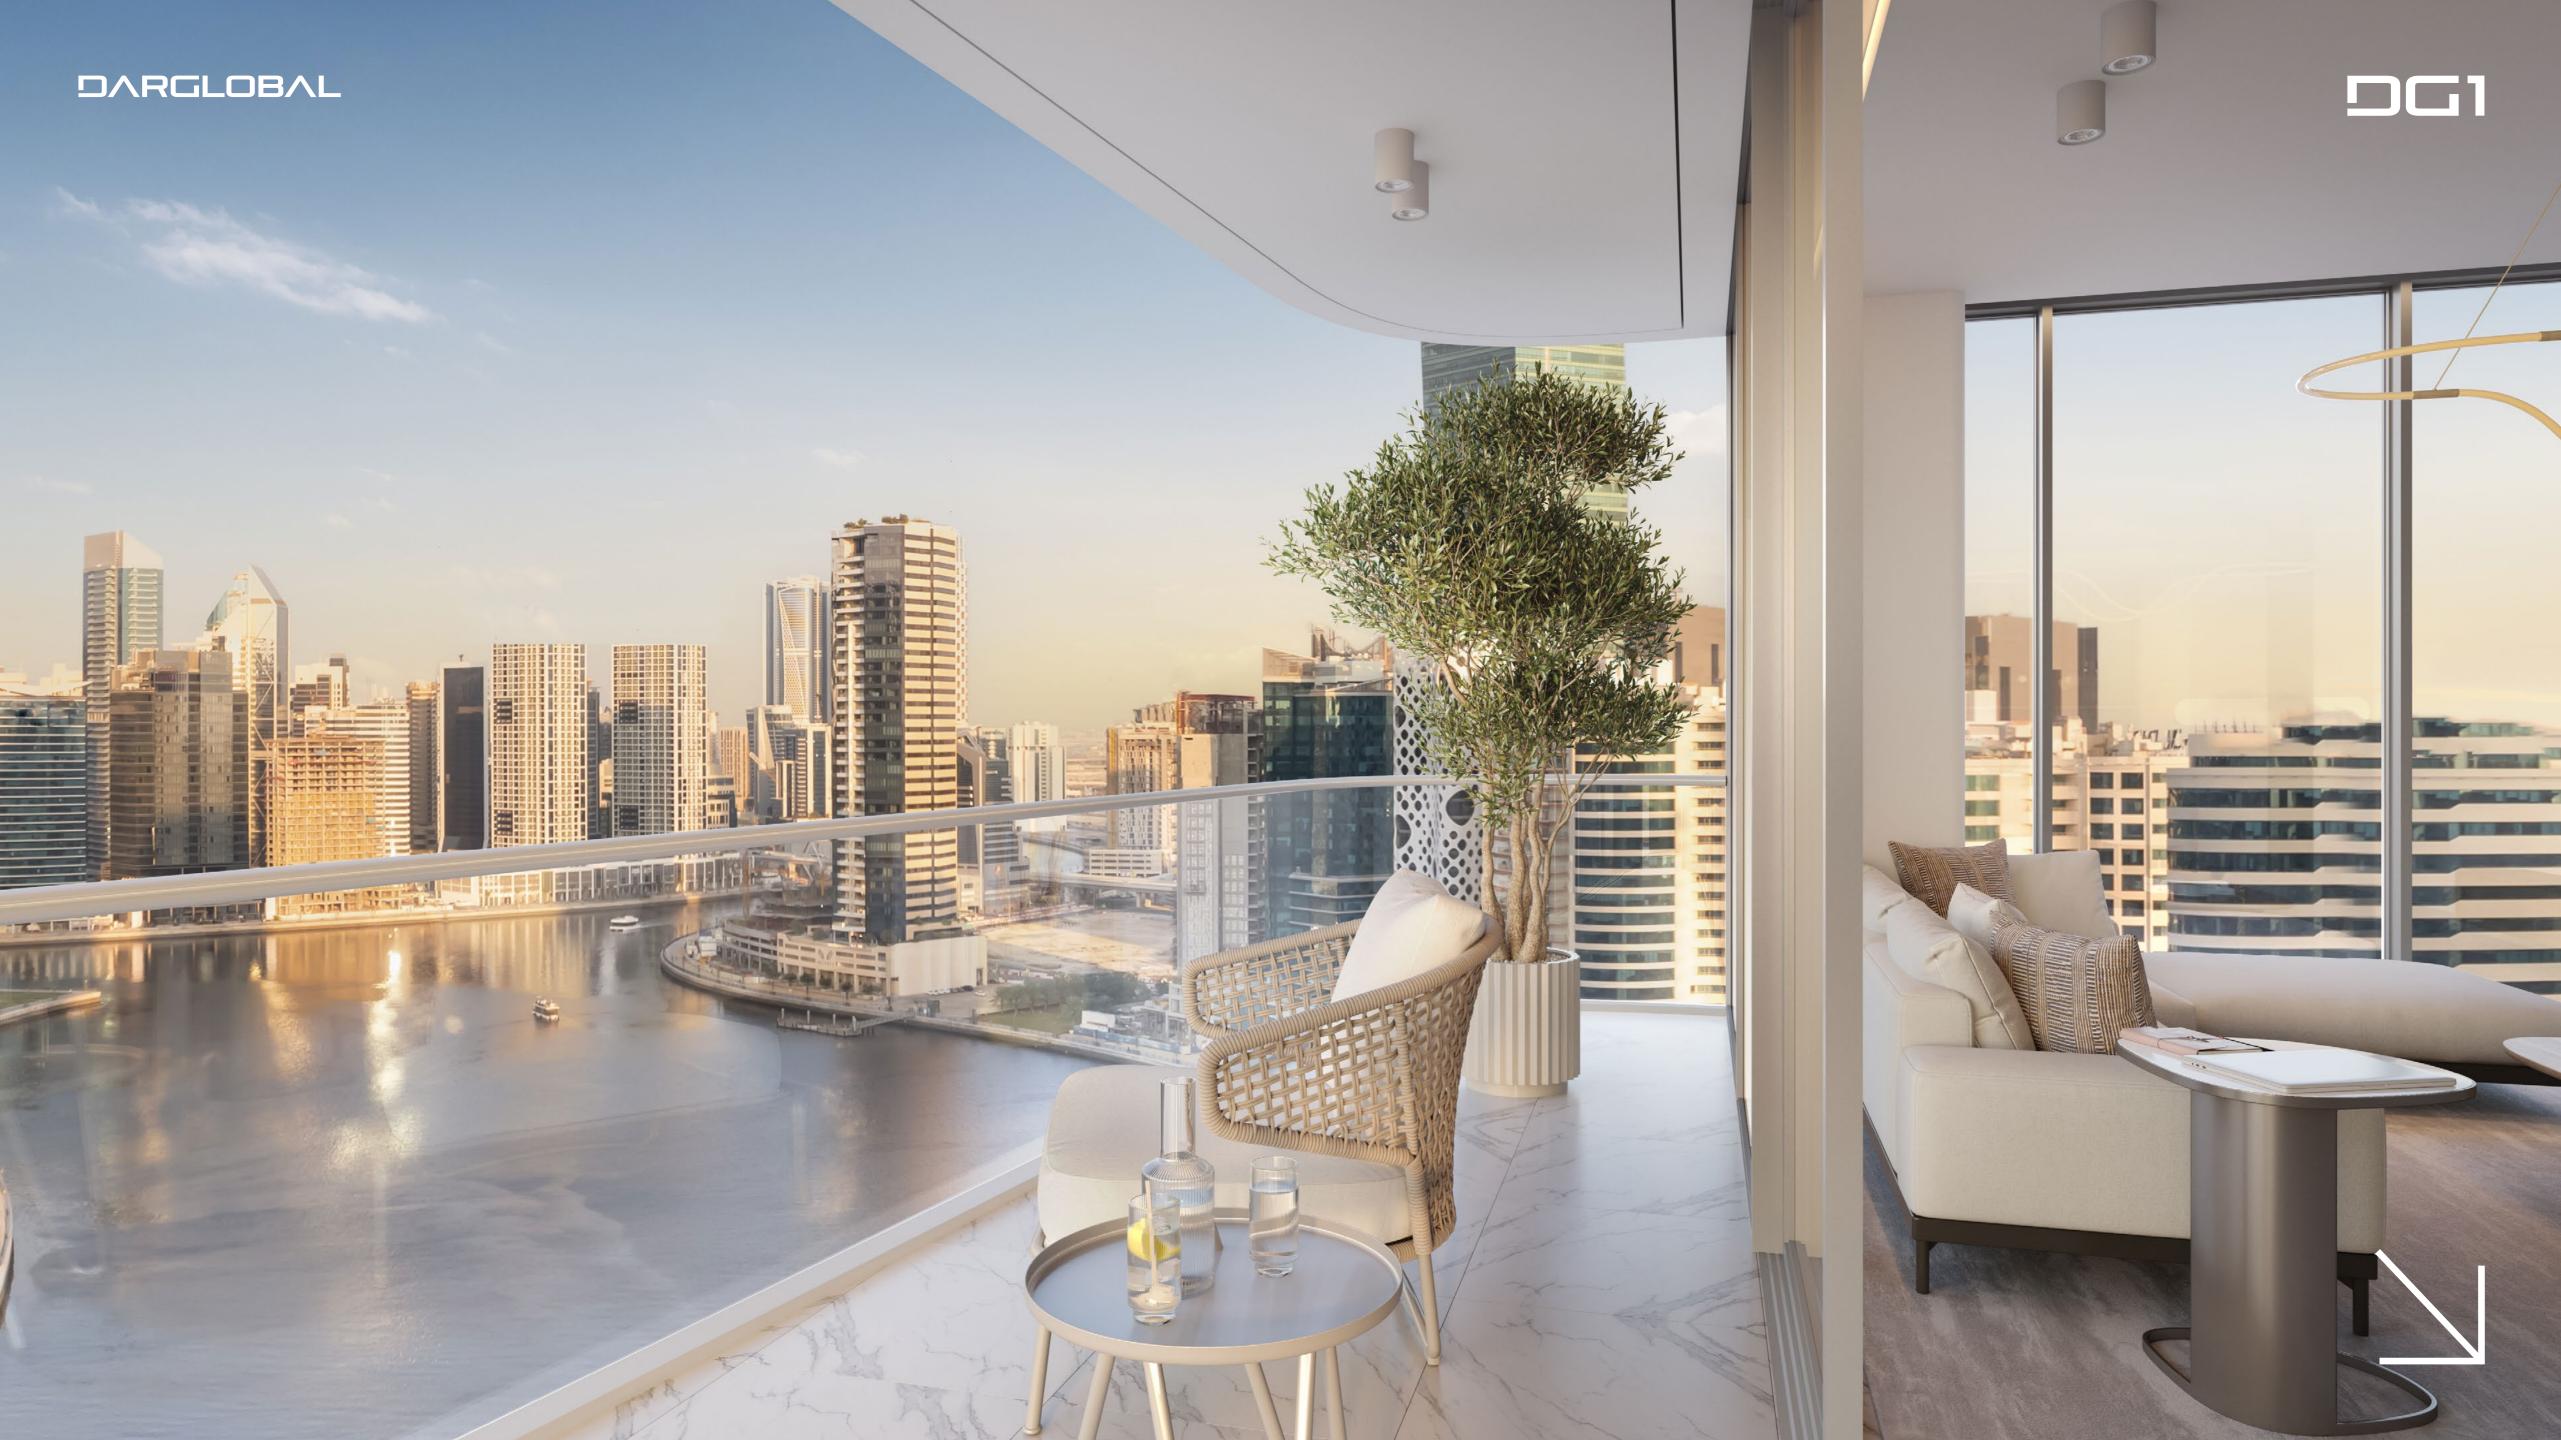

#### CAN YOU SEE FROM A DIFFERENT PERSPECTIVE?

VIEW

DG1 is located in the heart of Business
Bay directly on Dubai Canal, where
stunning views of the city and the water
will impress the residents and their
guests. The units enjoy North and East/
West views, all of them facing Downtown
Dubai and Burj Khalifa.

In the building, a great variety of residences in terms of spaces and sizes is conceived to satisfy every kind of need.

Style, comfort and luxury are what make these apartments truly unique: decorated with a classy and contemporary taste, each with a private balcony to enjoy the impressive views.