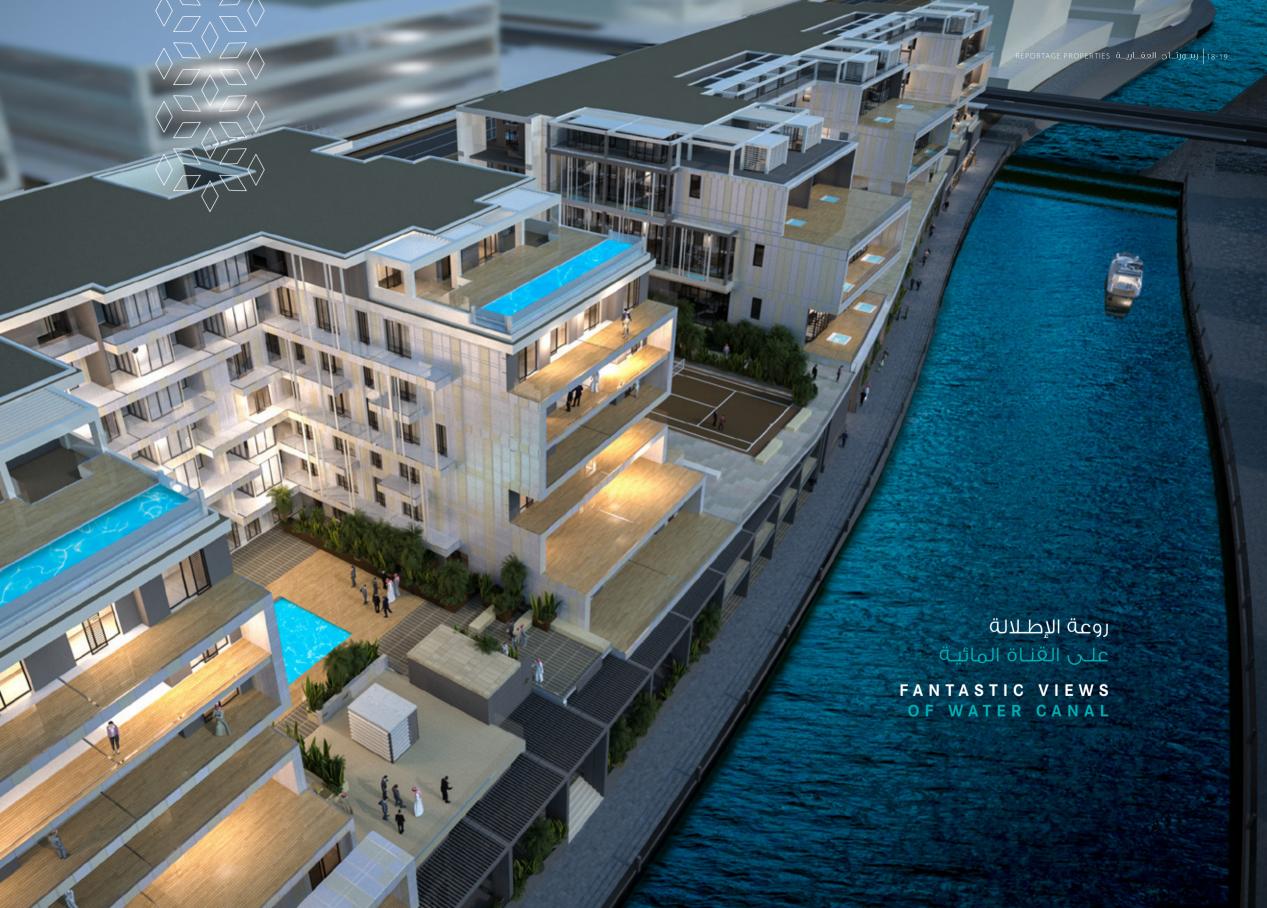

### الراحــة لوفتس وان

يعد مشروع "الراحة لوفتس" أول تطوير للمجموعة في منطقة شاطئ الراحة، بأبوظبي. حيث يوفر إطلالت واسعة إما على القناة أو الشارع الرئيسي ويوفر مواقف واسعة للسيارات لحميع الوحدات السكنية.

ويحتوى الطابق الأرضى على منطقة ترفيهية ذات مناظر طبيعية مع حوض للسباحة، إضافة إلى صالة ألعاب رياضية وملعب للأطفال ومناطق للجلوس والشواء.

تتمتع كل شقة بتراس خاص أو شرفة ومطبخ مجهز بالكامل. مع وحود قناة مائنة تمر عبر المنطقة، مما يجعل الواجهة البحرية واحدة من أكثر الوجهات السكنية الساحرة والمرغوبة في أبوظبي.

#### AL RAHA LOFTS ONE

Al Raha Lofts is the group's first development in the highly sought-after area of Al Raha Beach, Abu Dhabi.

The Lofts has expansive views over either the canal or the main boulevard and offers ample parking for all the apartments. The ground level features a landscaped communal recreational area with a swimming pool, gymnasium, children's playground and barbecue areas.

Each apartment enjoys their own private terrace or balcony and a fully fitted kitchen. With a canal running through the area, the waterfront location of the development makes it one of the most desirable residential destinations in Abu Dhabi.