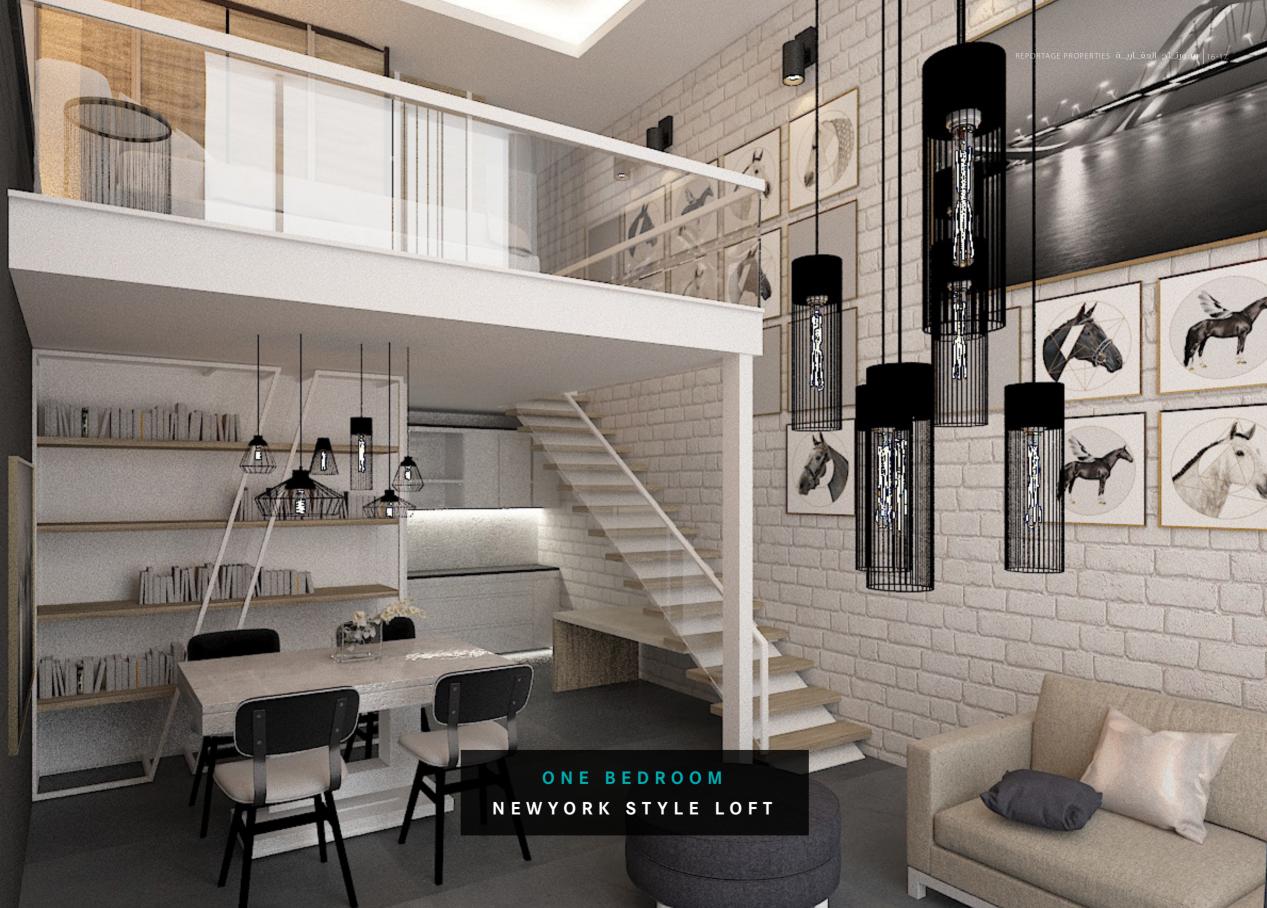

### PROJECT DETAILS

PLOT AREA 6,663.92 SQM

TOTAL HEIGHT 31.5 M

TOTAL CONSTRUCTION AREA 30,230.32 SQM

LEVELS 2B + G + +6 R FLOORS

12

Studio apartments with areas varying from 397 sq ft to 441 sq ft

38

One-bedroom apartments with areas varying from 520 sq ft to 811 sq ft

50

Two-bedroom apartments with areas varying from 974 sq ft to 1375 sq ft

10

Three-bedroom apartments with areas varying from 1541 sq ft to 1650 sq ft

4

Four-bedroom apartments with areas varying from 1497 sq ft to 4335 sq ft

39

Two-bedroom loft apartments with areas varying from 1062 sq ft to 1345 sq ft

4

Two-bedroom duplex apartments with areas varying from 1215 sq ft to 1251 sq ft

7

Four-bedroom duplex apartments with areas varying from 1956 sq ft to 3083 sq ft

14

Retail store from 539 sq ft to 946 sq ft 69

Storagefrom 31 sq ft to 810 sq ft