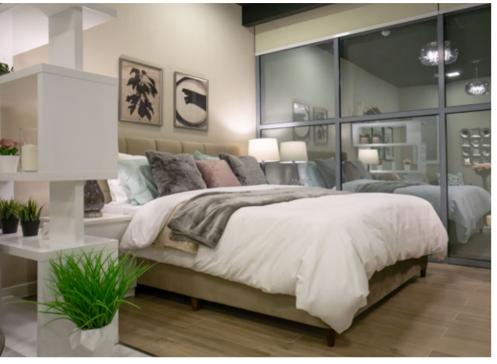

### Full furniture package included

- Kitchen cabinets and countertops with refrigerator, washing machine & cooker.
- $\bullet$  Fully tiled bathrooms, en-suites and guest toilets, wherever applicable
- Vanity units and mirrors
- Double glazed windows
- Satellite master antenna "SMATV connection "
- Ceramic floor tiling

- Balconies as per unit plan.
- Wardrobes in bedrooms.
- Shower or bath in each bathroom.
- Centrally air conditioned
- DU television and telephone connections.
- Provision for High speed internet access "Fiber optic connection".