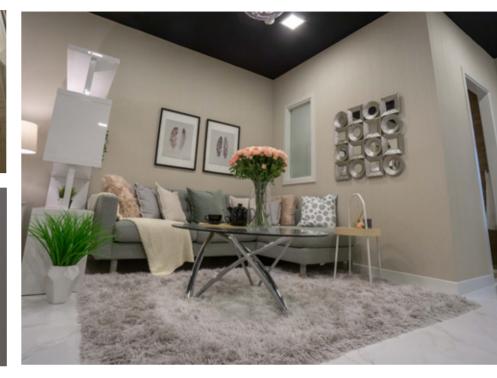

### Full furniture package included

- Kitchen cabinets and countertops with refrigerator, washing machine & cooker.
- $\bullet$  Fully tiled bathrooms, en-suites and guest toilets, wherever applicable
- Vanity units and mirrors
- Double glazed windows
- Satellite master antenna "SMATV connection "
- Ceramic floor tiling

- Balconies as per unit plan.
- Wardrobes in bedrooms.
- Shower or bath in each bathroom.
- Centrally air conditioned
- DU television and telephone connections.
- Provision for High speed internet access "Fiber optic connection".