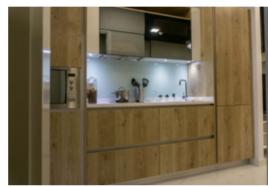

### Full furniture package included

- Kitchen cabinets and countertops with refrigerator, washing machine & cooker.
- $\bullet$  Fully tiled bathrooms, en-suites and guest toilets, wherever applicable
- Vanity units and mirrors
- Double glazed windows
- Satellite master antenna "SMATV connection "
- Ceramic floor tiling

- Balconies as per unit plan.
- Wardrobes in bedrooms.
- Shower or bath in each bathroom.
- Centrally air conditioned
- DU television and telephone connections.
- Provision for High speed internet access "Fiber optic connection".