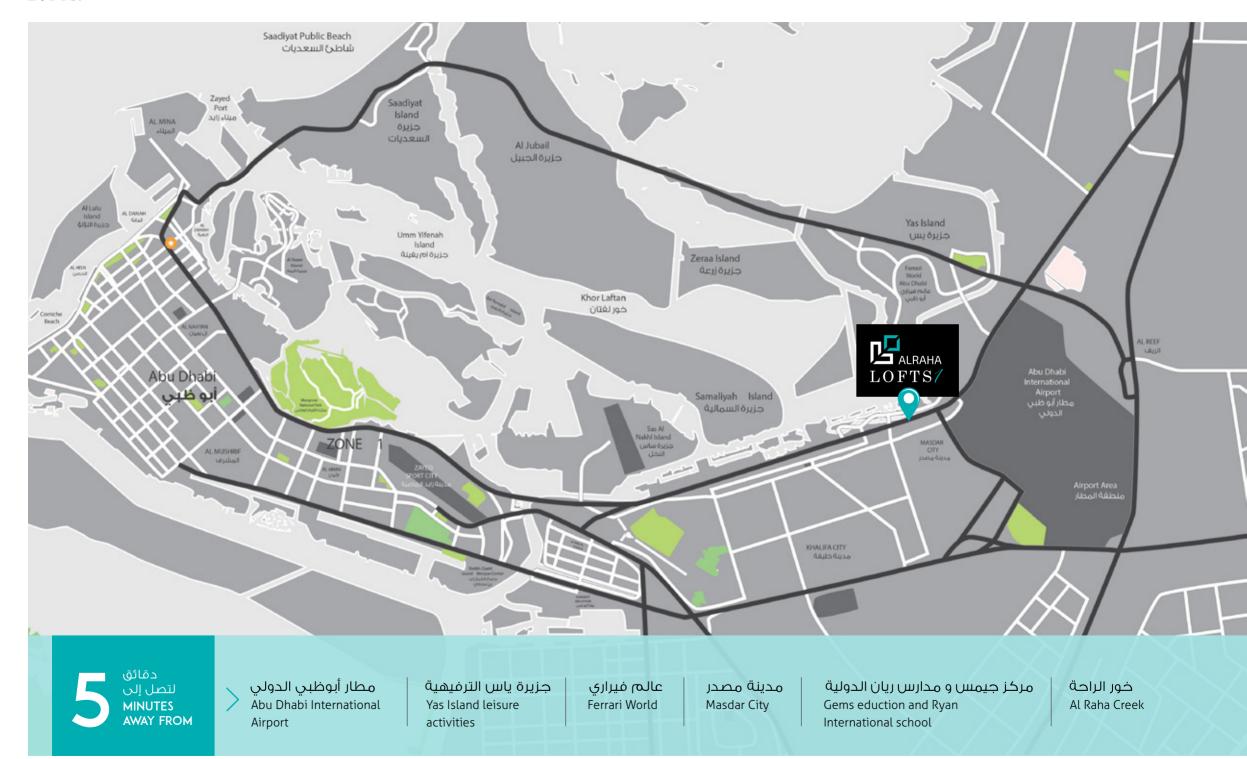

Reportage Properties aims to improve and continuously drive stakeholder value.

سهولة الوصول Accessible

المرونة Flexible

الواقعية Pragmatic

العملية Practical

هو مزيج نشط من أرقى المواقع السكنية التجارية الثقافية والترفيهية بالإضافة إلى المرافق العامة المميزة. حيث يوفر شاطئ الراحة ٥٫٢ مليون متر مربع من الواجهة الطبيعية المترامية الأطراف لثلاثة آلاف منزل سكنى بنماذج رائدة ومتفردة . إضافة إلى تجاوره مع الطريق السريع الرئيسي الذي يربط بين أبوظبي ودبي.

### AL RAHA BEACH

A eclectic mix of first class residential, commercial, cultural, entertainment and public amenities. Al Raha Beach offers 5.2 millions square metres of sprawling natural beach front to its 3000 residential

properties; Al Raha Beach is also conveniently located next to the main highway linking Abu Dhabi and Dubai.