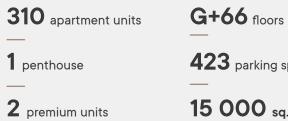

## ABOUT TOWER

Location: **Dubai Internet City** 

Construction will start in Q1 2024

423 parking spaces 15 000 sq.ft. retail space