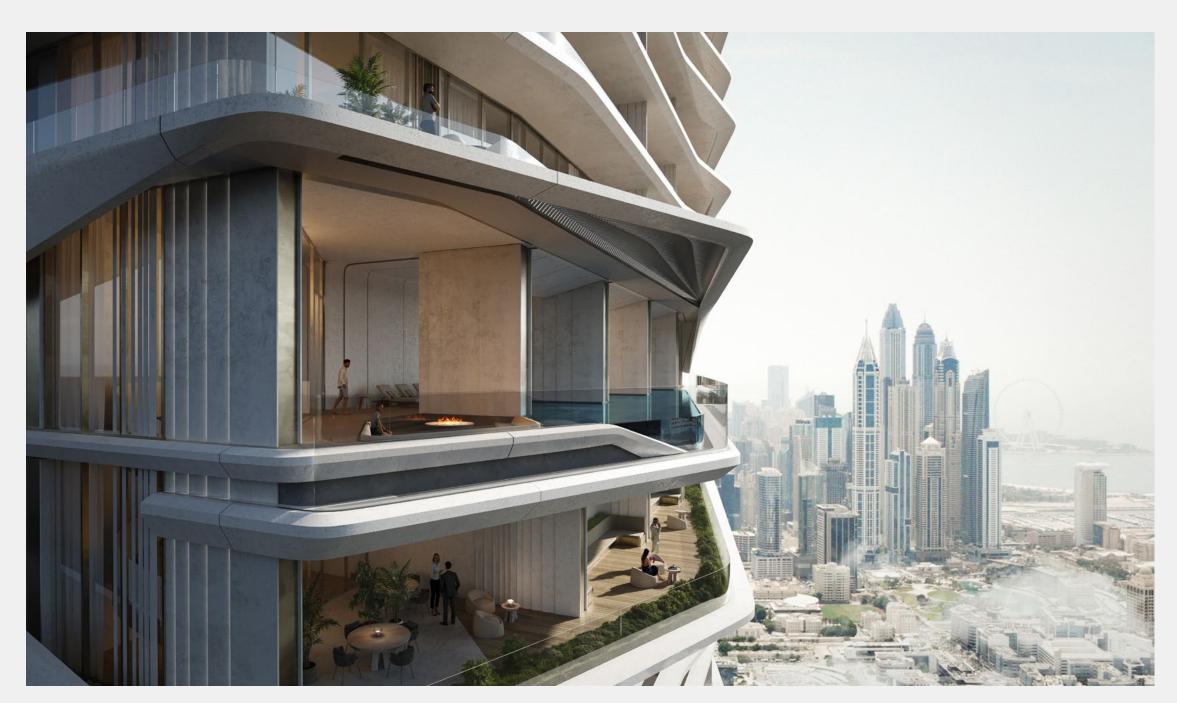

## **AMENITIES**

The amenities in the Tower provide everything you need to design a perfect day. An azure infinity pool overlooks the sea, while a series of lounges, barbecue areas and outdoor terraces create space for every special moment. Carefully designed yoga practice areas, a spacious equipped gym, jacuzzi, sauna and steam baths, and a private cinema — these thoughtful touches provide residents with an oasis on their doorstep where they can relax.

## SPECTACULAR VIEWS