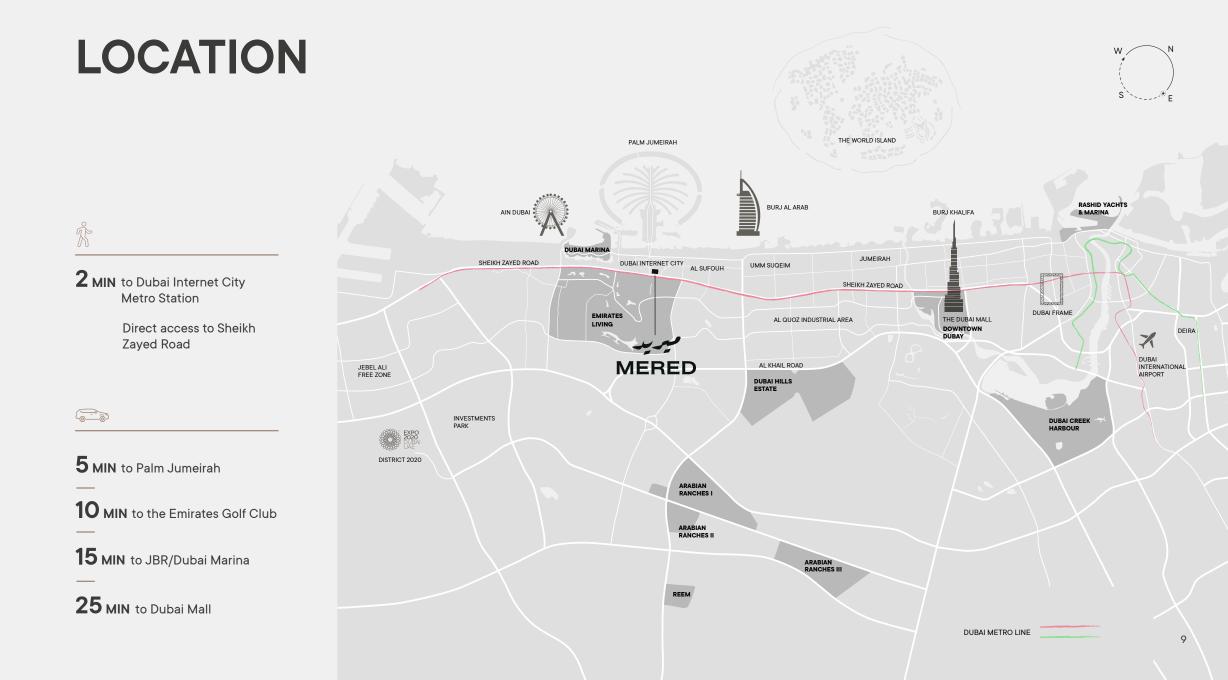

## ABOUT TOWER

Location: **Dubai Internet City** 

Construction will start in Q1 2024

423 parking spaces 15 000 sq.ft. retail space

## EVERYTHING FOR LIFE

#### 

- 1 Abu Dhabi University Dubai Campus
- 2 The University of Manchester Middle East Centre
- 3 Middlesex University Dubai
- 4 Murdoch University Dubai
- 5 University of Bradford Regional Hub, Dubai
- University of Wollongong in Dubai
- Heriot-Watt University Dubai
- 8 American University Dubai

#### SCHOOLS

- American School of Dubai
- 10 Dubai American Academy
- 1) GEMS Wellington International School
- (2) The International School of Choueifat
- <sup>13</sup> iCademy Middle East
- (14) U21 Global School for Global Leaders

#### + HOSPITALS

- 15 Saudi German Hospital
- 6 Al Zahra Hospital Dubai
- 17 MBF Health Square
- (18) German Clinic 2 DMCC
- O datimati onnio 2 Diric

#### LEISURE

- 23 Aquaventure Waterpark
- 24 Bluewaters
- 25 Sky dive Dubai
- 26 Dubai Harbour27 Pier 7
- 28 Media City Park
- 29 Topgolf Dubai
- 30 Jebel Ali Racecourse

- SHOPPING
  - 19 Nakheel Mall
    20 Mall of the Emirates
    21 Mina A Salam Madinat Jumeirah
  - 22 Dubai Marina Mall

#### T BEACH

- 31 Palm West Beach32 Private Beach
- 33 JBR Beach
- 34 Marina Beach