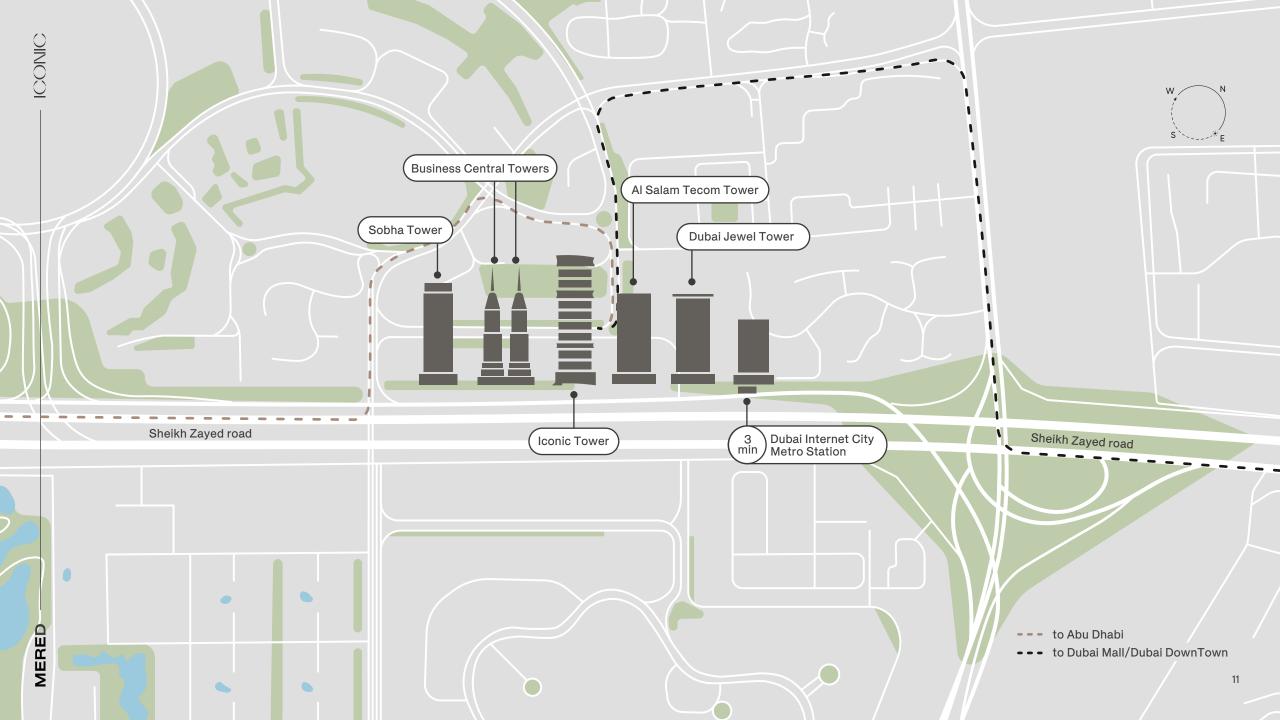

## ABOUT TOWER

Location: **Dubai Internet City** 

Construction will start in Q1 2024

423 parking spaces 15 000 sq.ft. retail space