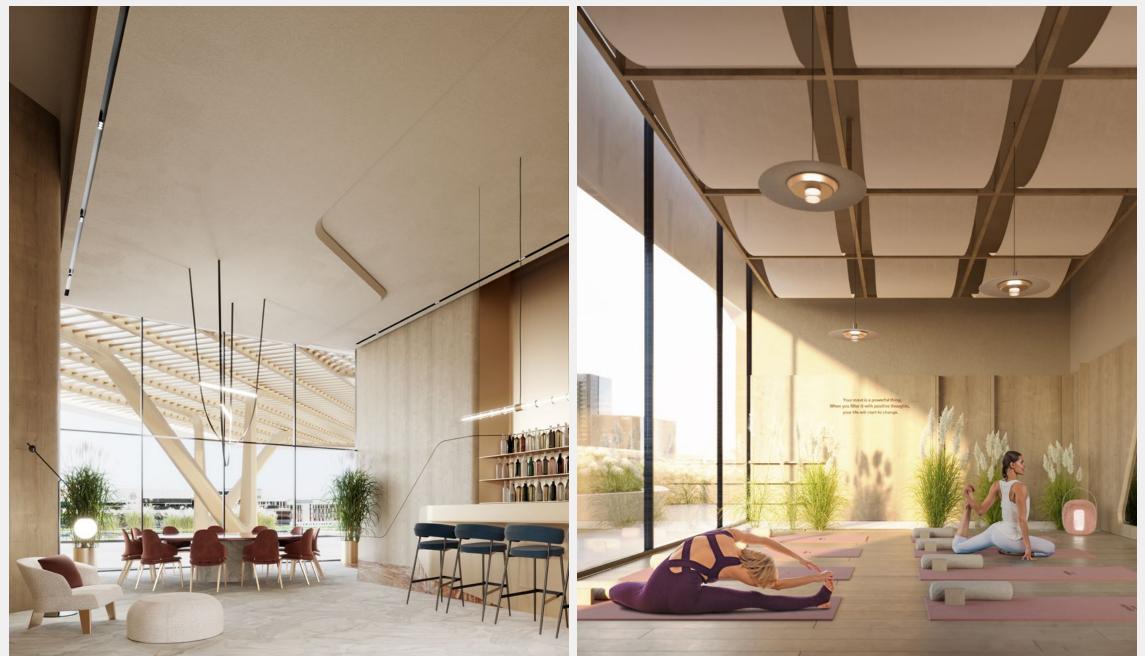

## **AMENITIES**

The amenities in the Tower provide everything you need to design a perfect day. An azure infinity pool overlooks the sea, while a series of lounges, barbecue areas and outdoor terraces create space for every special moment. Carefully designed yoga practice areas, a spacious equipped gym, jacuzzi, sauna and steam baths, and a private cinema — these thoughtful touches provide residents with an oasis on their doorstep where they can relax.

## **AMENITIES**

- 1 Conference room
- 2 Kids play area
- 3 Private lounge / Dining room
- 4 Reception & Lounge
- 5 Gym equipment room
- Yoga / Relax room

AMENITIES FLOOR

22

## **AMENITIES**