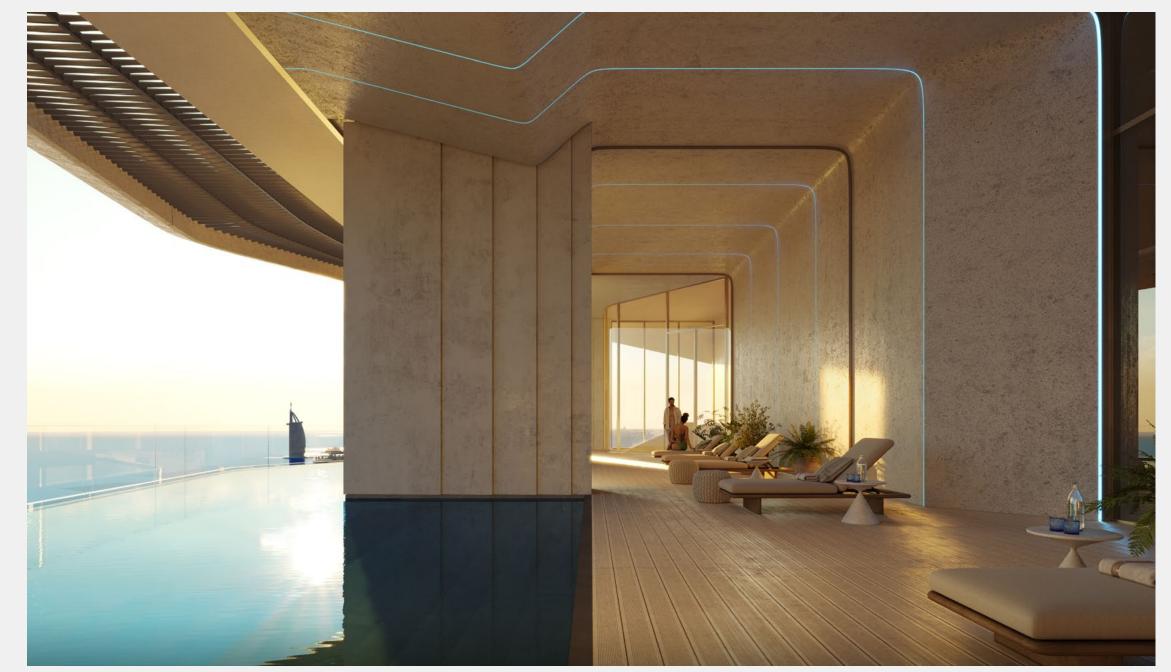

## **AMENITIES**

The amenities in the Tower provide everything you need to design a perfect day. An azure infinity pool overlooks the sea, while a series of lounges, barbecue areas and outdoor terraces create space for every special moment. Carefully designed yoga practice areas, a spacious equipped gym, jacuzzi, sauna and steam baths, and a private cinema — these thoughtful touches provide residents with an oasis on their doorstep where they can relax.

## SPECTACULAR VIEWS