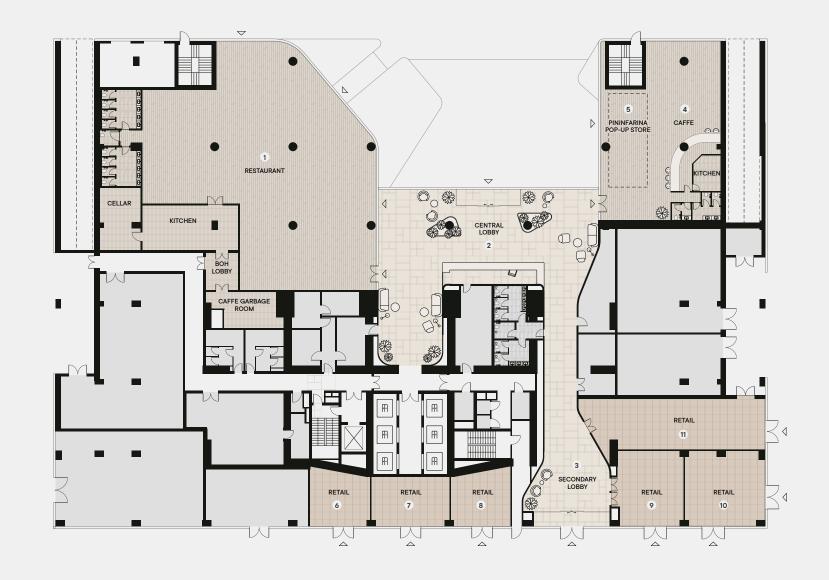

# LOBBY

1 Restaurant

- 2 Central lobby
- 3 Secondary lobby
- 4 Caffe

GROUND FLOOR

-

- (5) Pininfarina pop-up store
- 6 11 Retail