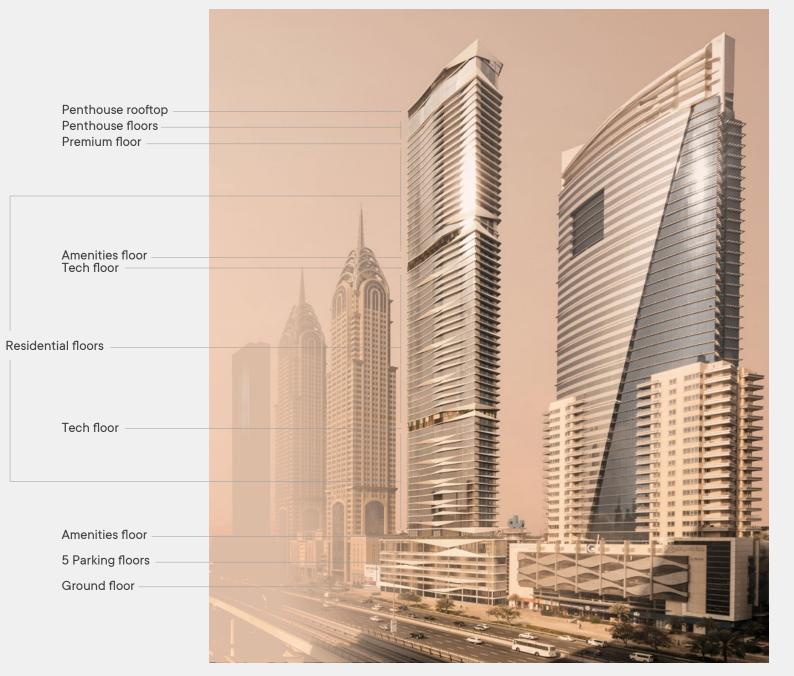

# LOBBY

1 Restaurant

- 2 Central lobby
- 3 Secondary lobby
- 4 Caffe

GROUND FLOOR

-

- (5) Pininfarina pop-up store
- 6 11 Retail

## PARKING

ARKING FLOORS

## **AMENITIES**

The amenities in the Tower provide everything you need to design a perfect day. An azure infinity pool overlooks the sea, while a series of lounges, barbecue areas and outdoor terraces create space for every special moment. Carefully designed yoga practice areas, a spacious equipped gym, jacuzzi, sauna and steam baths, and a private cinema — these thoughtful touches provide residents with an oasis on their doorstep where they can relax.

## **AMENITIES**

- 1 Conference room
- 2 Kids play area
- 3 Private lounge / Dining room
- 4 Reception & Lounge
- 5 Gym equipment room
- Yoga / Relax room

AMENITIES FLOOR

22

## **AMENITIES**

## FLOOR 40

- 1 Entrance
- 2 Spa
- 3 Deck area
- (4) Outdoor adult pool
- 5 Bar

AMENITIES FLOOR

6 Lounge