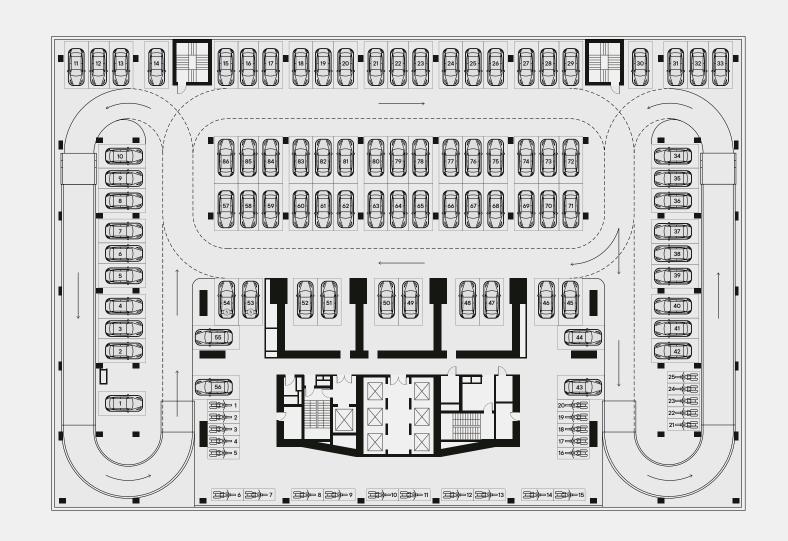

nfarina manages to achieve the<br/>perfect balance between its heritage<br/>and an innate quest for innovation,<br/>especially when it comes to branded<br/>residences, for which Pininfarina<br/>is the leading brand in Italy in terms<br/>of the number of projects. The result<br/>of peo<br/>of these attributes offers stylish andfuture<br/>future<br/>where<br/>and br<br/>and br<br/>and br<br/>and mr<br/>techno<br/>of peo

future-oriented residential spaces, where beauty acquires the softer and broader meaning of physical and mental well-being, and where technology integrates perfectly with the environment to take care of people.

AWARDS



# LOBBY

1 Restaurant

- 2 Central lobby
- 3 Secondary lobby
- 4 Caffe

GROUND FLOOR

-

- (5) Pininfarina pop-up store
- 6 11 Retail







## PARKING







ARKING FLOORS





## **AMENITIES**

The amenities in the Tower provide everything you need to design a perfect day. An azure infinity pool overlooks the sea, while a series of lounges, barbecue areas and outdoor terraces create space for every special moment. Carefully designed yoga practice areas, a spacious equipped gym, jacuzzi, sauna and steam baths, and a private cinema — these thoughtful touches provide residents with an oasis on their doorstep where they can relax.



## **AMENITIES**



- 1 Conference room
- 2 Kids play area
- 3 Private lounge / Dining room
- 4 Reception & Lounge
- 5 Gym equipment room
- Yoga / Relax room

AMENITIES FLOOR









22

## **AMENITIES**



## FLOOR 40

- 1 Entrance
- 2 Spa
- 3 Deck area
- (4) Outdoor adult pool
- 5 Bar

AMENITIES FLOOR

6 Lounge