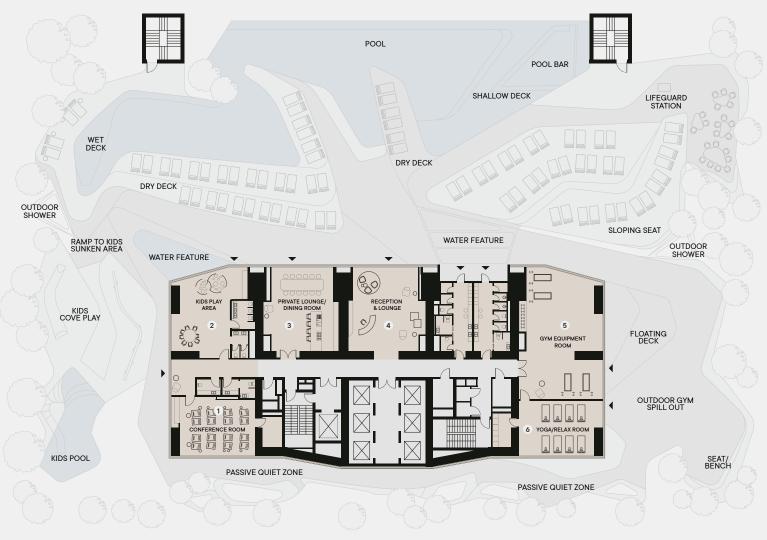

## **AMENITIES**

- 1 Conference room
- 2 Kids play area
- 3 Private lounge / Dining room
- 4 Reception & Lounge
- 5 Gym equipment room
- Yoga / Relax room

AMENITIES FLOOR

22