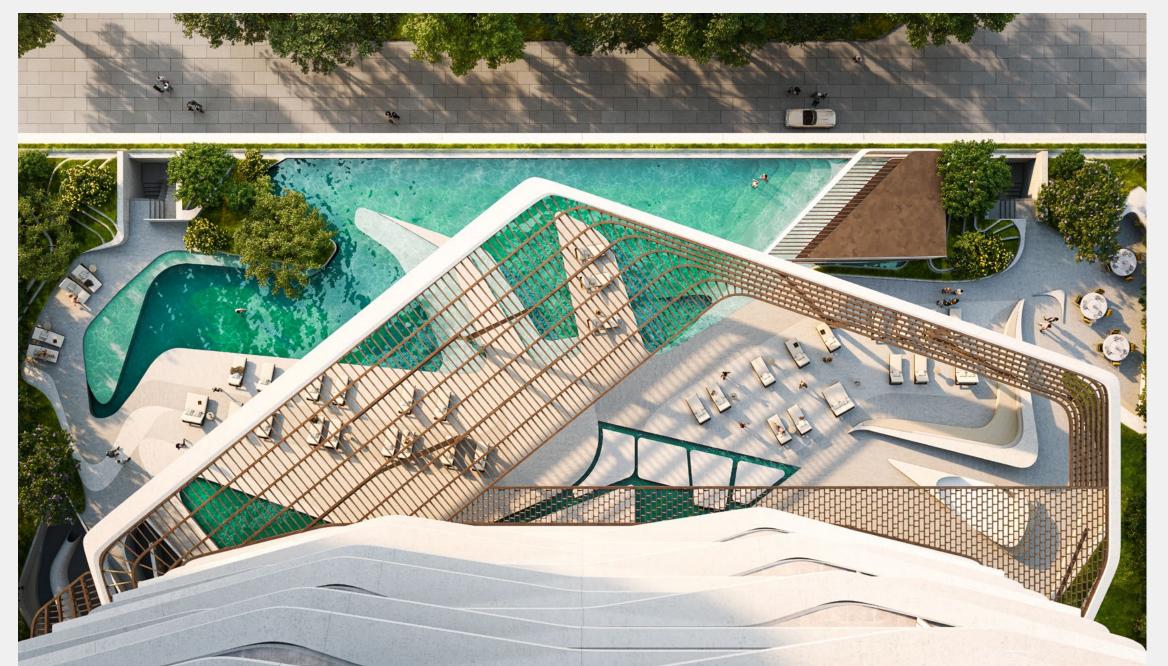

## **AMENITIES**

The amenities in the Tower provide everything you need to design a perfect day. An azure infinity pool overlooks the sea, while a series of lounges, barbecue areas and outdoor terraces create space for every special moment. Carefully designed yoga practice areas, a spacious equipped gym, jacuzzi, sauna and steam baths, and a private cinema — these thoughtful touches provide residents with an oasis on their doorstep where they can relax.