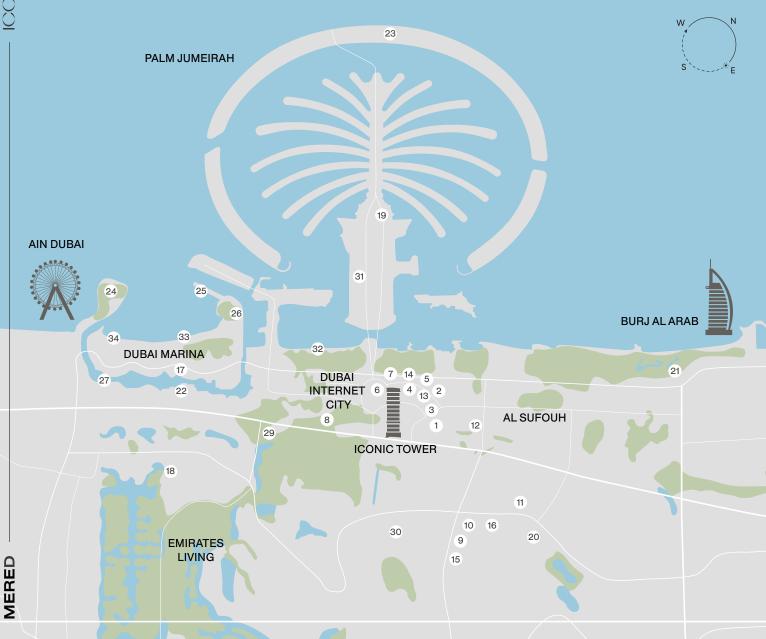

## EVERYTHING FOR LIFE

#### 

- 1 Abu Dhabi University Dubai Campus
- 2 The University of Manchester Middle East Centre
- 3 Middlesex University Dubai
- 4 Murdoch University Dubai
- 5 University of Bradford Regional Hub, Dubai
- University of Wollongong in Dubai
- Heriot-Watt University Dubai
- 8 American University Dubai

#### SCHOOLS

- American School of Dubai
- 10 Dubai American Academy
- 1) GEMS Wellington International School
- (2) The International School of Choueifat
- <sup>13</sup> iCademy Middle East
- (14) U21 Global School for Global Leaders

#### + HOSPITALS

- 15 Saudi German Hospital
- 6 Al Zahra Hospital Dubai
- 17 MBF Health Square
- (18) German Clinic 2 DMCC
- O datimati onnio 2 Diric

#### LEISURE

- 23 Aquaventure Waterpark
- 24 Bluewaters
- 25 Sky dive Dubai
- 26 Dubai Harbour27 Pier 7
- 28 Media City Park
- 29 Topgolf Dubai
- 30 Jebel Ali Racecourse

- SHOPPING
  - 19 Nakheel Mall
    20 Mall of the Emirates
    21 Mina A Salam Madinat Jumeirah
  - 22 Dubai Marina Mall

#### T BEACH

- 31 Palm West Beach32 Private Beach
- 33 JBR Beach
- 34 Marina Beach