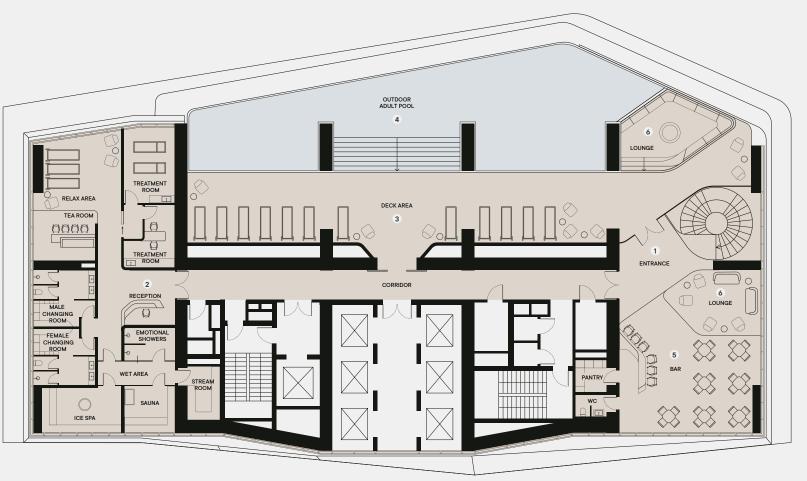

## FLOOR 40

- 1 Entrance
- 2 Spa
- 3 Deck area
- (4) Outdoor adult pool
- 5 Bar

AMENITIES FLOOR

6 Lounge