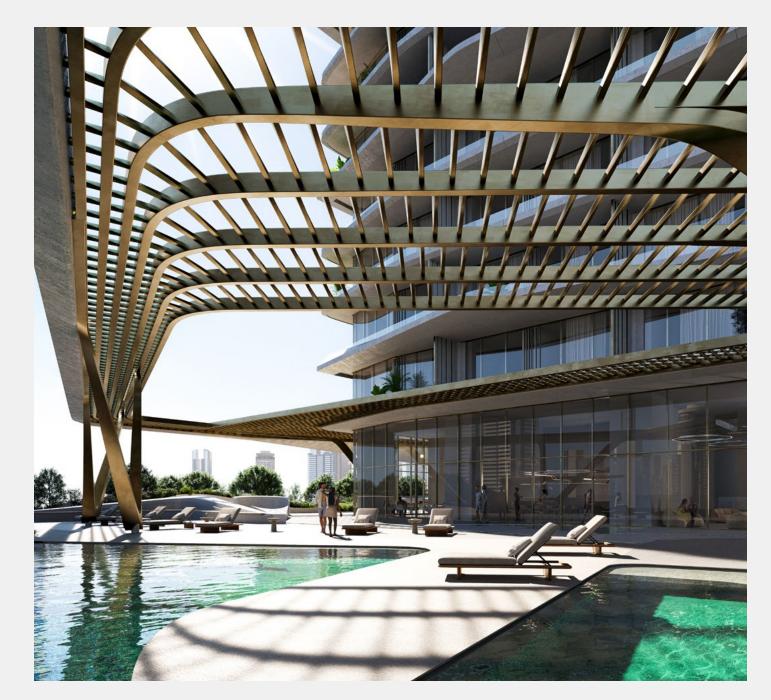

## **AMENITIES**

The amenities in the Tower provide everything you need to design a perfect day. An azure infinity pool overlooks the sea, while a series of lounges, barbecue areas and outdoor terraces create space for every special moment. Carefully designed yoga practice areas, a spacious equipped gym, jacuzzi, sauna and steam baths, and a private cinema — these thoughtful touches provide residents with an oasis on their doorstep where they can relax.