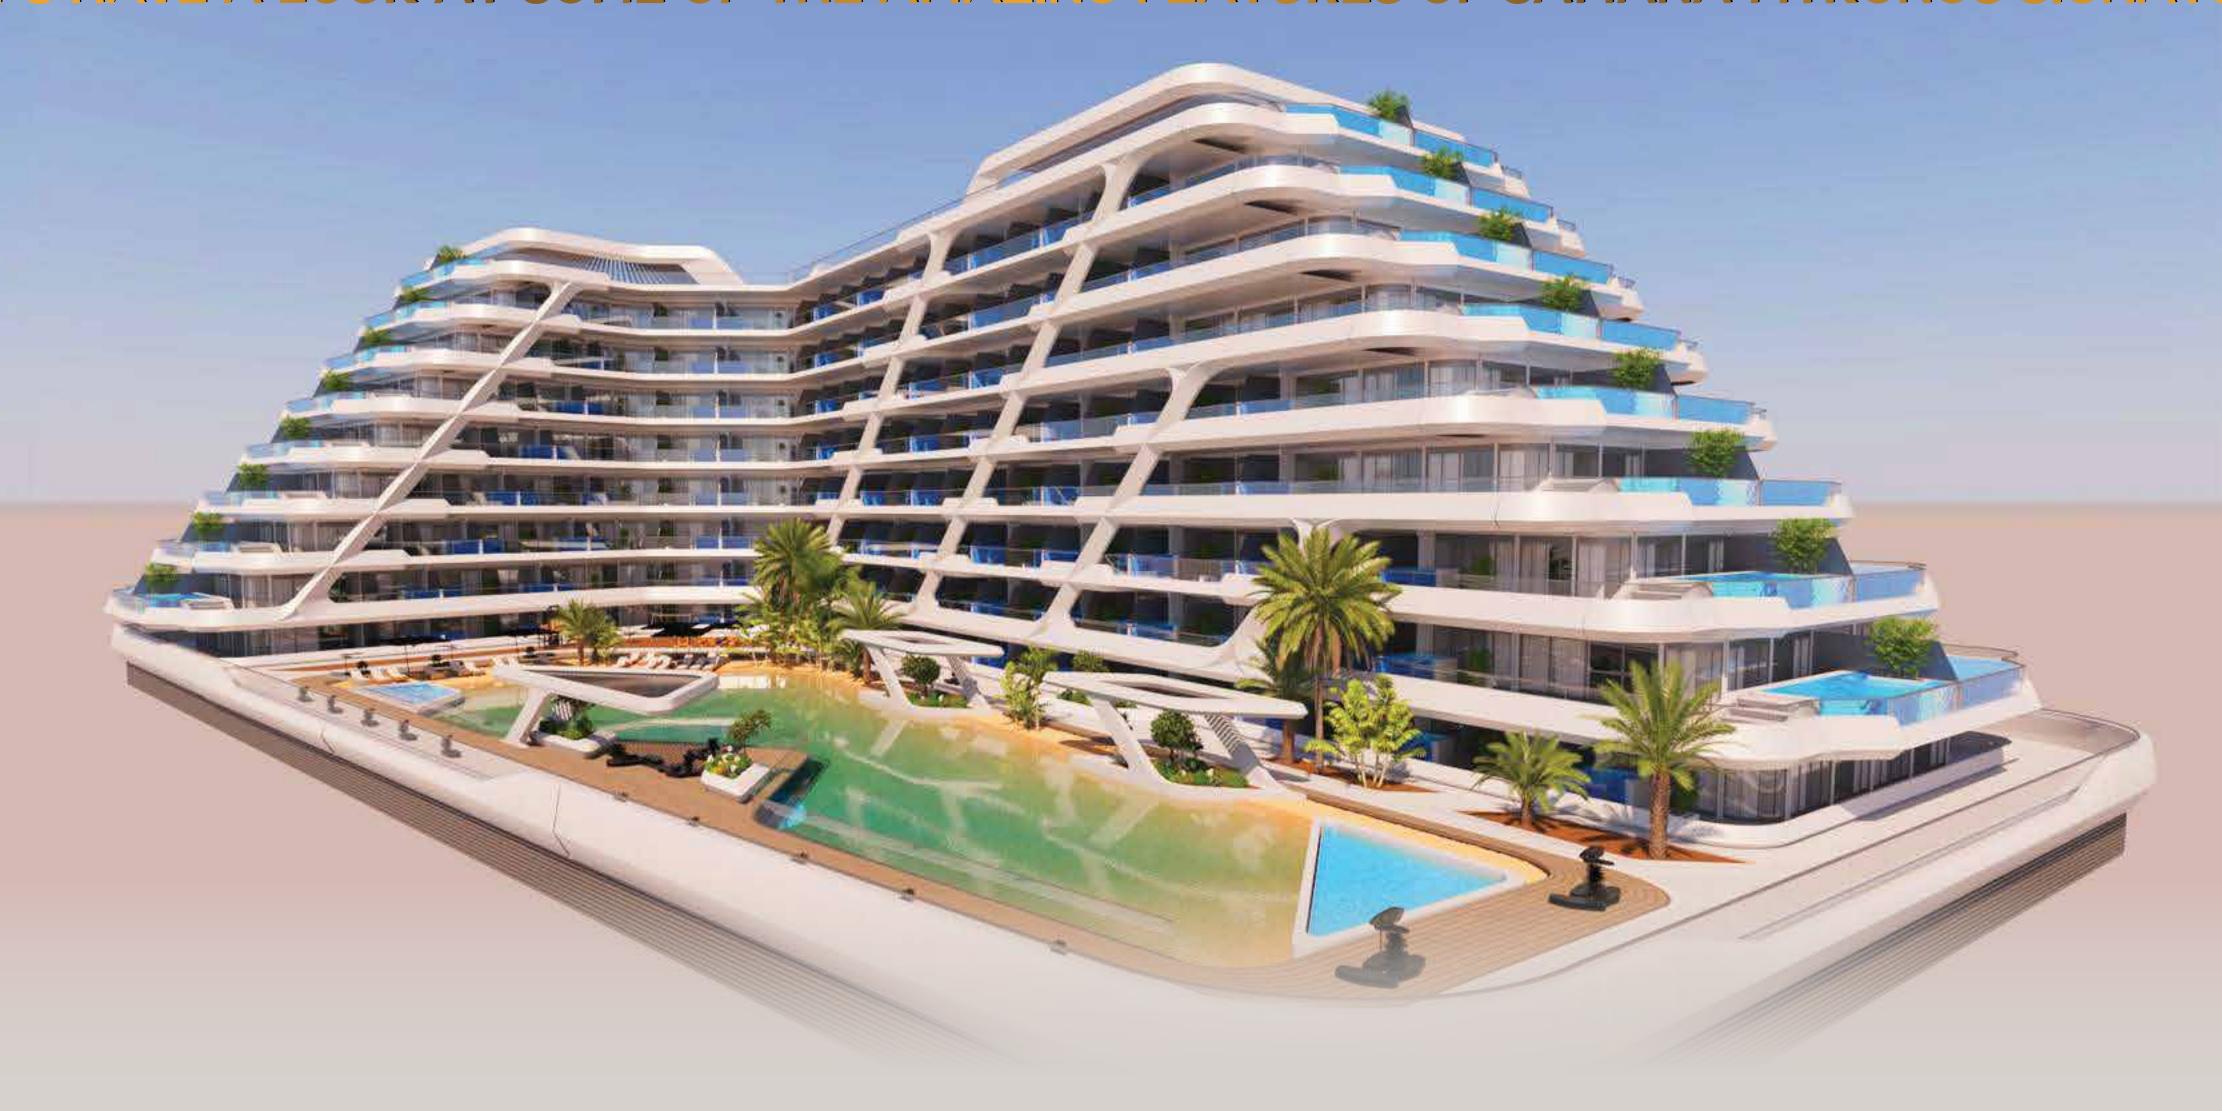

# SAMANA MYKONOS

LAUNCHED JAN, 2022

HANDOVER JUNE, 2025

LAUNCHED MARCH, 2023

HANDOVER JUNE, 2025

SAMANA MYKONOS SIGNATURE IS A 276-UNIT RESIDENTIAL APARTMENT LOCATED IN ARJAN. IT HAS 16 STUDIO APARTMENTS, 112 STUDIO APARTMENTS WITH POOLS, 112 ONE-BEDROOM APARTMENTS WITH PRIVATE POOLS, 36 TWO-BEDROOM APARTMENTS WITH PRIVATE POOLS, AND RETAIL UNITS.

### LET'S HAVE A LOOK AT SOME OF THE AMAZING FEATURES OF SAMANA MYKONOS SIGNATURE

Private pools Full Health Club Indoor inside apartments & Outdoor Gym

Outdoor Cinema

Sauna & Steam Room