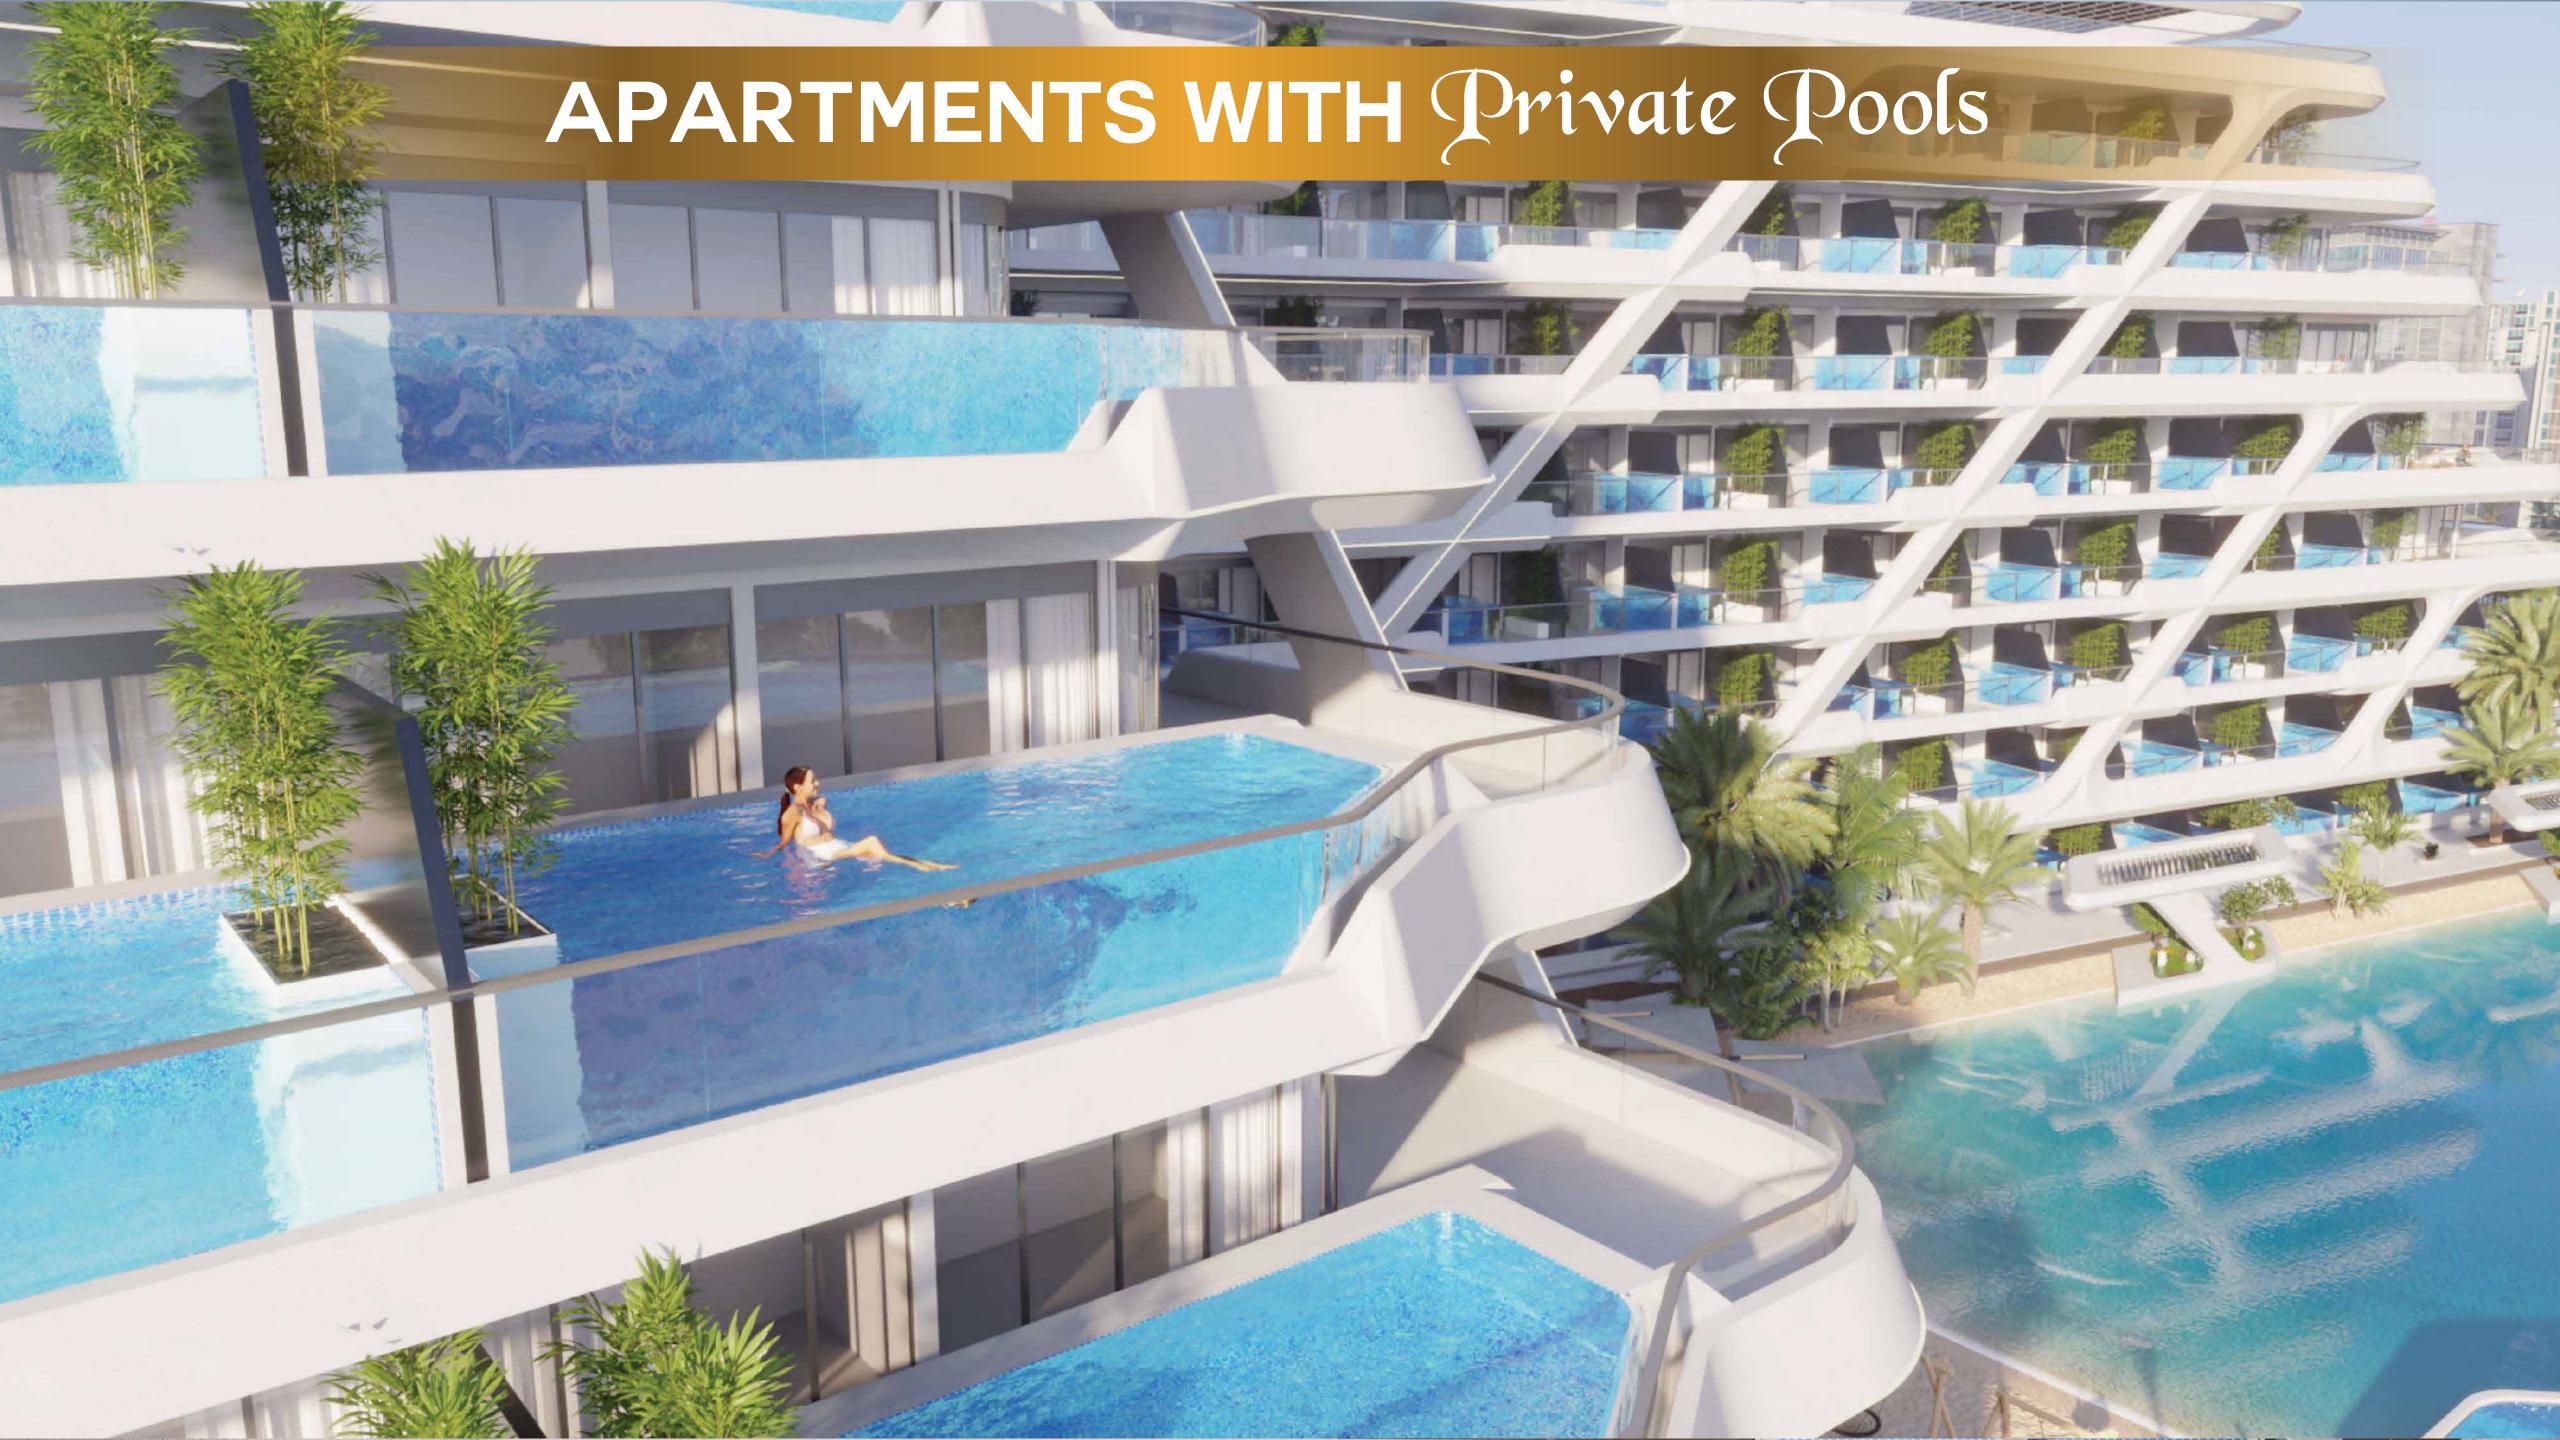

With world-class amenities, spacious interiors, and private pools, SAMANA Mykonos Signature is the perfect retreat from the stresses of everyday life.

In addition to the high-end design structure reflecting an extravagant lifestyle, SAMANA Mykonos Signature also offers you spacious interiors, airy balconies, and beautifully adorned scenic urban gardens to help you revel in the warmth of nature.

It brings to you cascading water features, a high-end indoor and outdoor gym, sauna, and steam room, a dedicated play area for the kids, and above all, private pools to give you a touch of privacy with luxury.

### LET'S HAVE A LOOK AT SOME OF THE AMAZING FEATURES OF SAMANA MYKONOS SIGNATURE

Private pools Full Health Club Indoor inside apartments & Outdoor Gym

Outdoor Cinema

Sauna & Steam Room