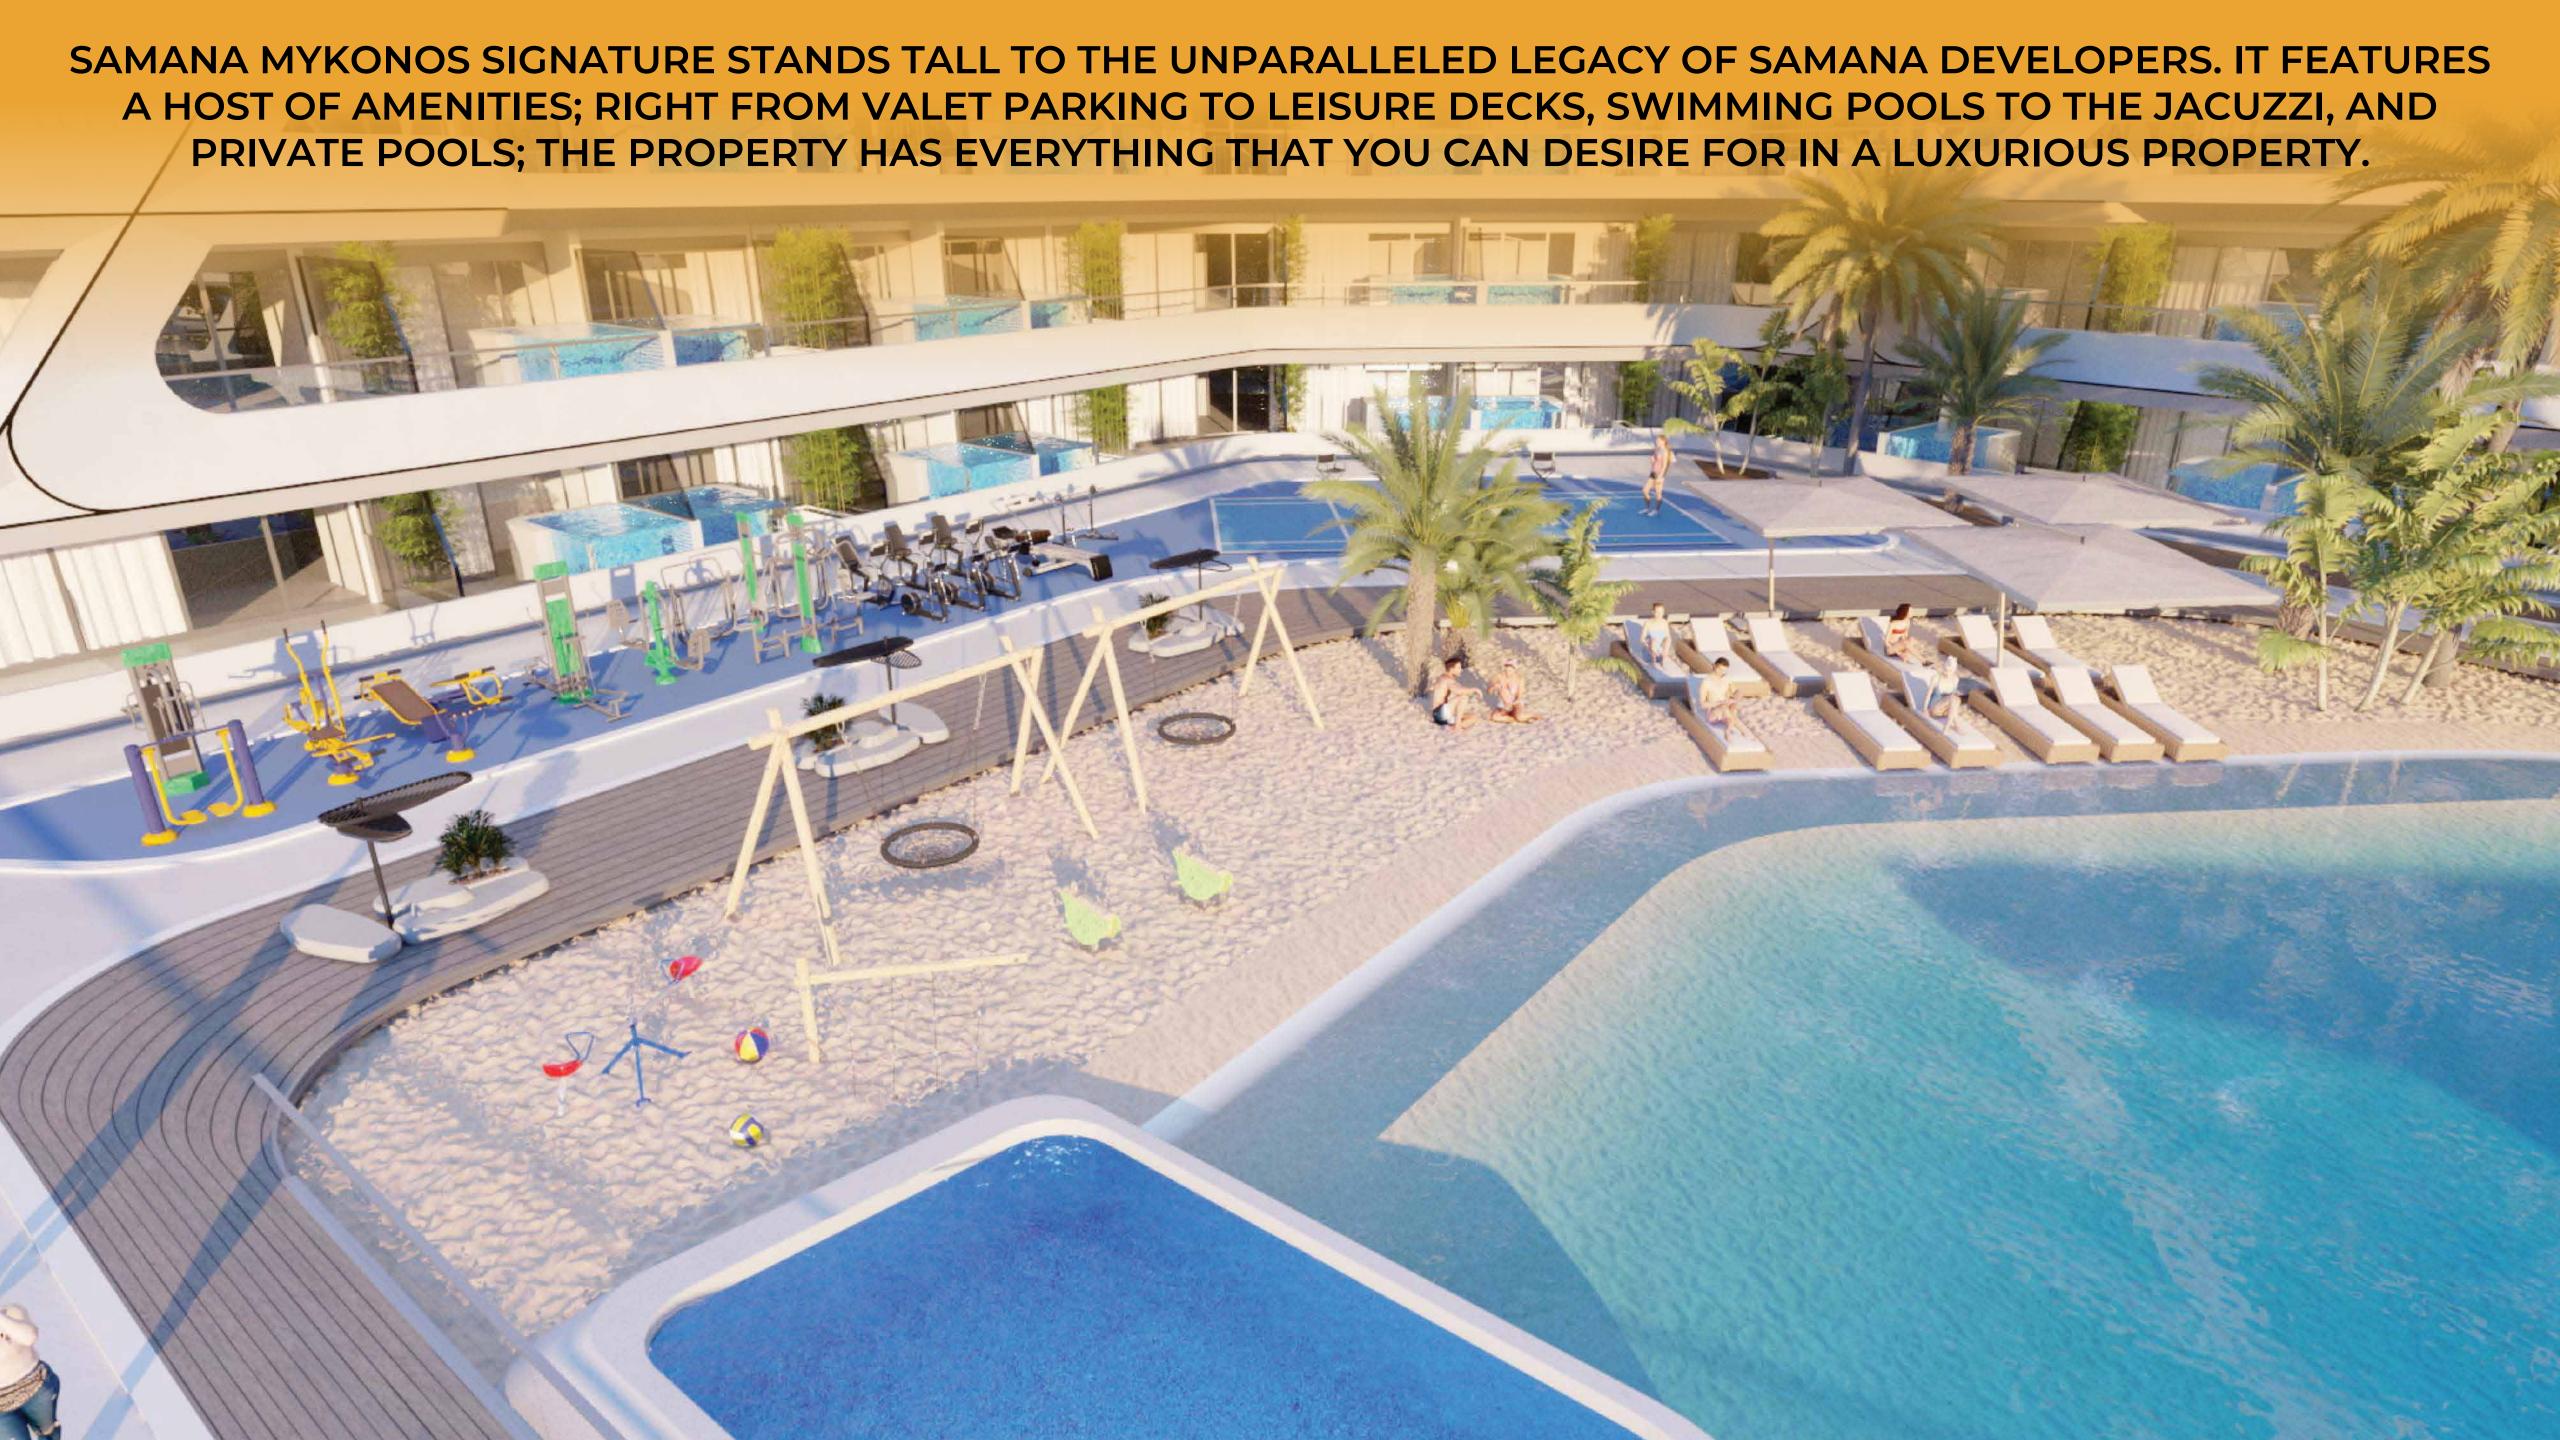

With world-class amenities, spacious interiors, and private pools, SAMANA Mykonos Signature is the perfect retreat from the stresses of everyday life.

In addition to the high-end design structure reflecting an extravagant lifestyle, SAMANA Mykonos Signature also offers you spacious interiors, airy balconies, and beautifully adorned scenic urban gardens to help you revel in the warmth of nature.

It brings to you cascading water features, a high-end indoor and outdoor gym, sauna, and steam room, a dedicated play area for the kids, and above all, private pools to give you a touch of privacy with luxury.