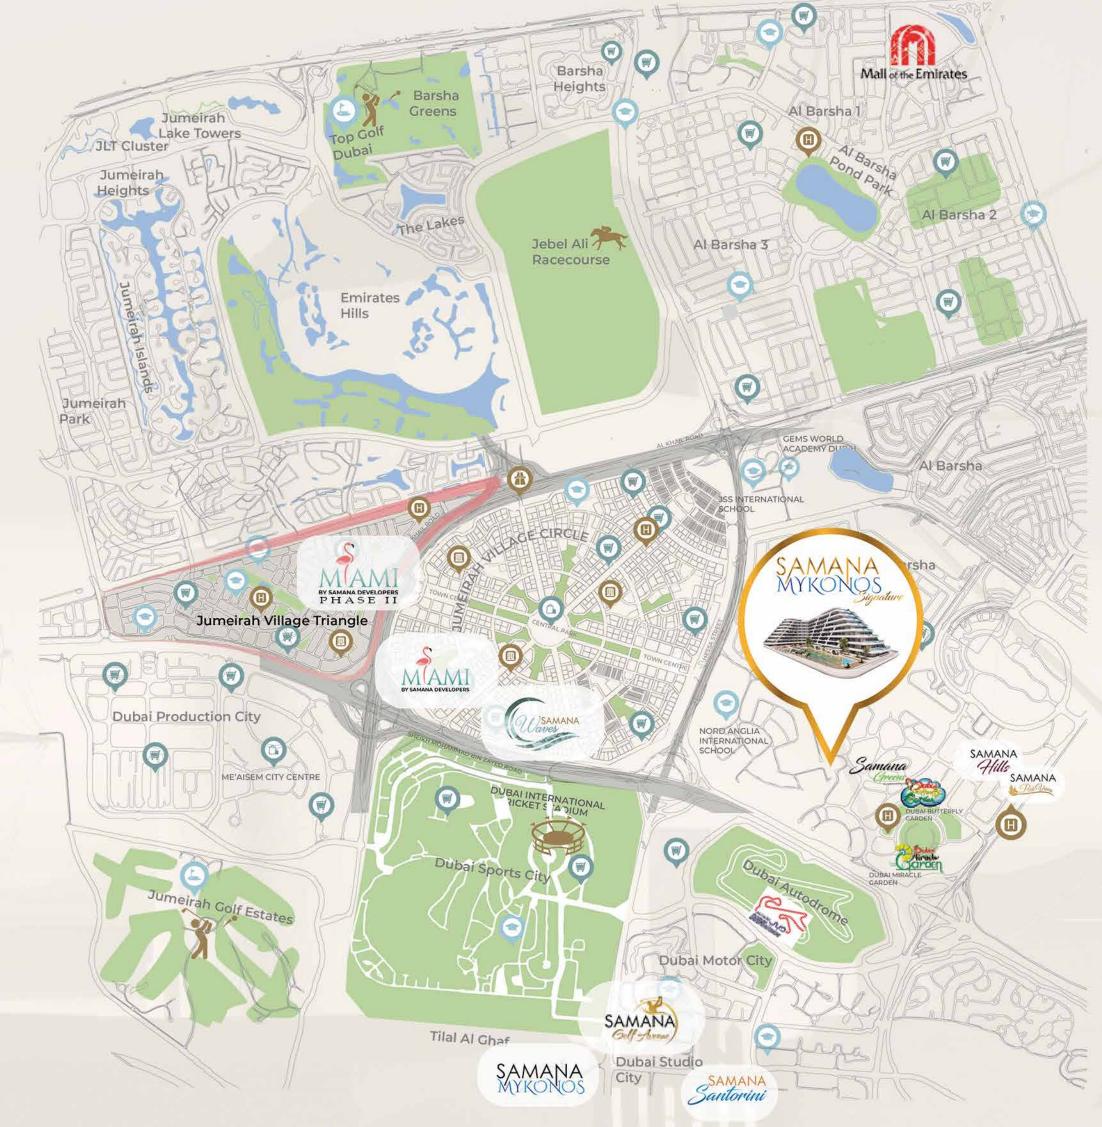

# STRATEGICALLY LOCATED

#### WITHIN ARJAN

#### **KNOW YOUR NEIGHBOURHOOD**

- LIFESTYLE RESIDENTIAL COMMUNITY
- MEDICAL FACILITY
- CONVENIENCE STORE
- CLOSE PROXIMITY TO SHEIKH ZAYED BIN HAMDAN AL NAHYAN STREET
- MALLS AND SUPERMARKETS
- SCHOOL
- (III) HOTEL

## EASY ACCESS TO ALL FACILITIES

SITUATED AT ARJAN, SAMANA MYKONOS SIGNATURE OFFERS THE PERFECT LOCATION AND HAS EVERYTHING NEEDED FOR EVERYDAY LIFE NEARBY, ALONG WITH EASY ACCESS TO MAJOR LOCATIONS. MAMI BY SAMANA DEVELOPERS Dubai Mall, 24 minutes Miracle Garden, 5 minutes Mall of Emirates, 5 minutes Dubai Downtown, 20 minutes Dubai Intl Airport Al Maktoum Burj Al Khalifa, 10 minutes Global Village, 10 minutes Intl Airport, 15 minutes MAMI
BY SAMANA DEVELOPERS
PHASE II Ibn Battuta Mall, 15 minutes Samana the palm jumeirah 20 MINUTES Burj al arab SAMANA Burj halifa Exit 39 Ibn Battuta SAMANA 15 MINUTES Mall of the Hills alkhailrd emirates SAMANA MIAMI MIAMI PHASE II JVT Dubai Ma Dubai Parks & Resorts nternationa Airport SAMANA Gelf Avenue SAMANA WAVES SAMANA WAVES SAMANA GREENS SAMANA SAMANA Santorini SAMANA PARKWEWS Global of Adventure GOLF AVENUE Village SAMANA MYKONOS Dubailand Dubai Miracle Garden **Dubai Studio City** SAMANA SAMANA MYKONOS SANTORINI