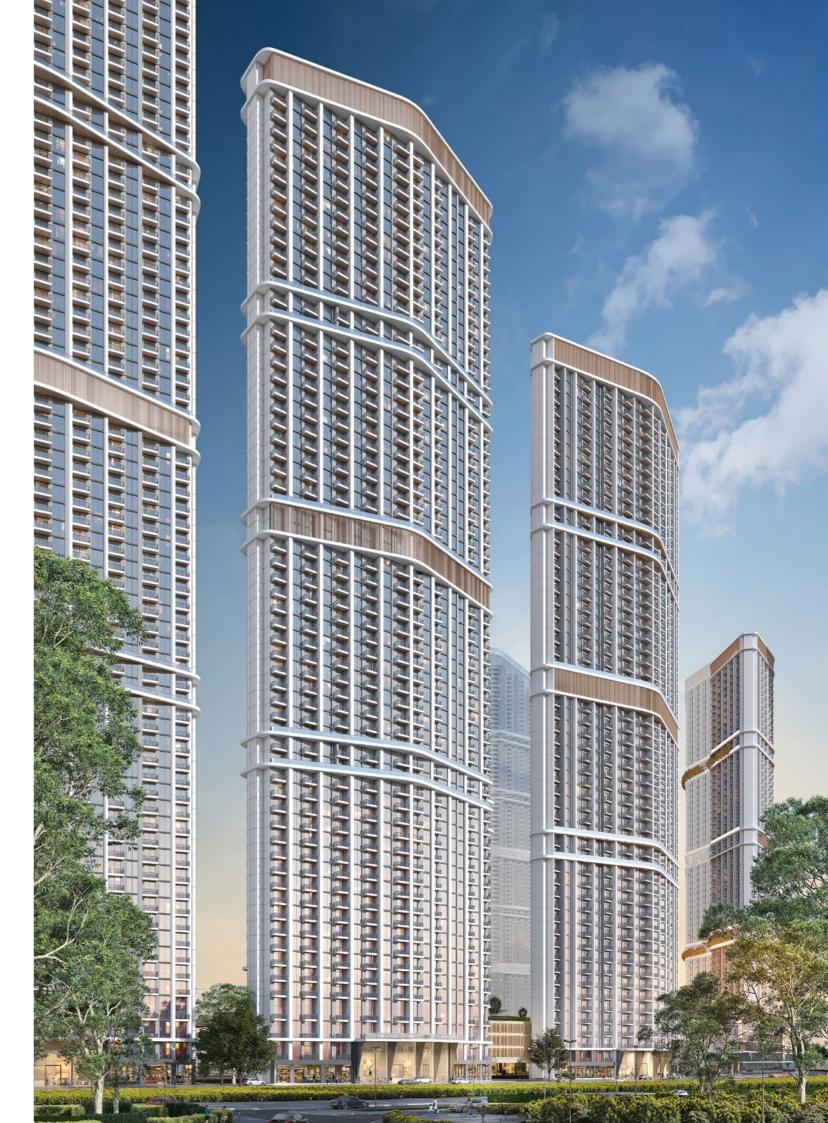

### 350 RIVERSIDE (RESCENT

# Introducing 350 RIVERSIDE (RESCENT

The new tower in the Riverside Crescent edition series. Nestled in a stunning development of 8 million Sq. Ft. with draped waterfronts, and lagoons, it embraces nature, water, open spaces, and lush landscaping.