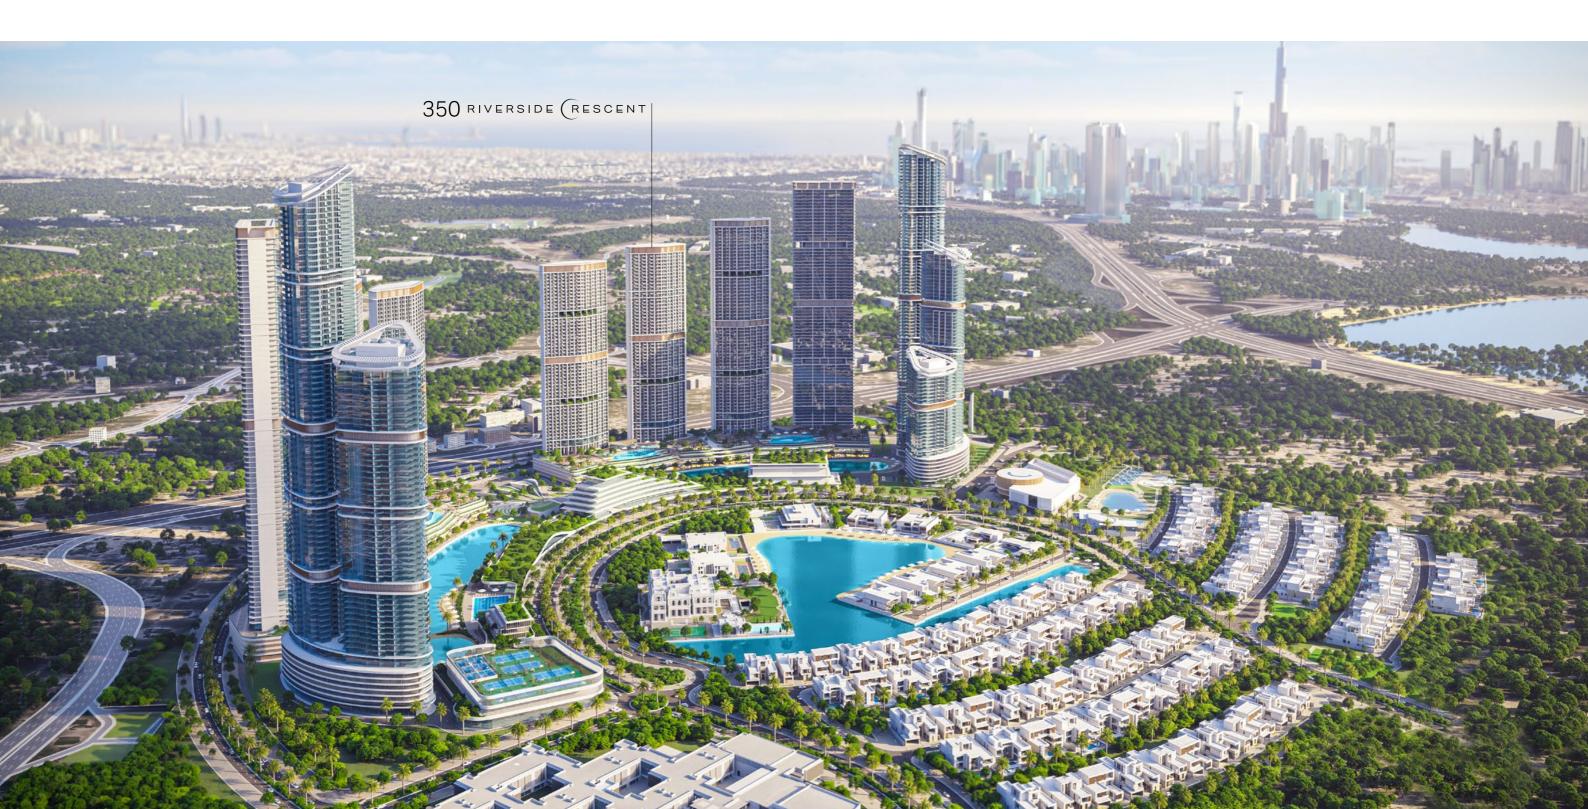

### 350 RIVERSIDE (RESCENT

# Introducing 350 RIVERSIDE (RESCENT

The new tower in the Riverside Crescent edition series. Nestled in a stunning development of 8 million Sq. Ft. with draped waterfronts, and lagoons, it embraces nature, water, open spaces, and lush landscaping.