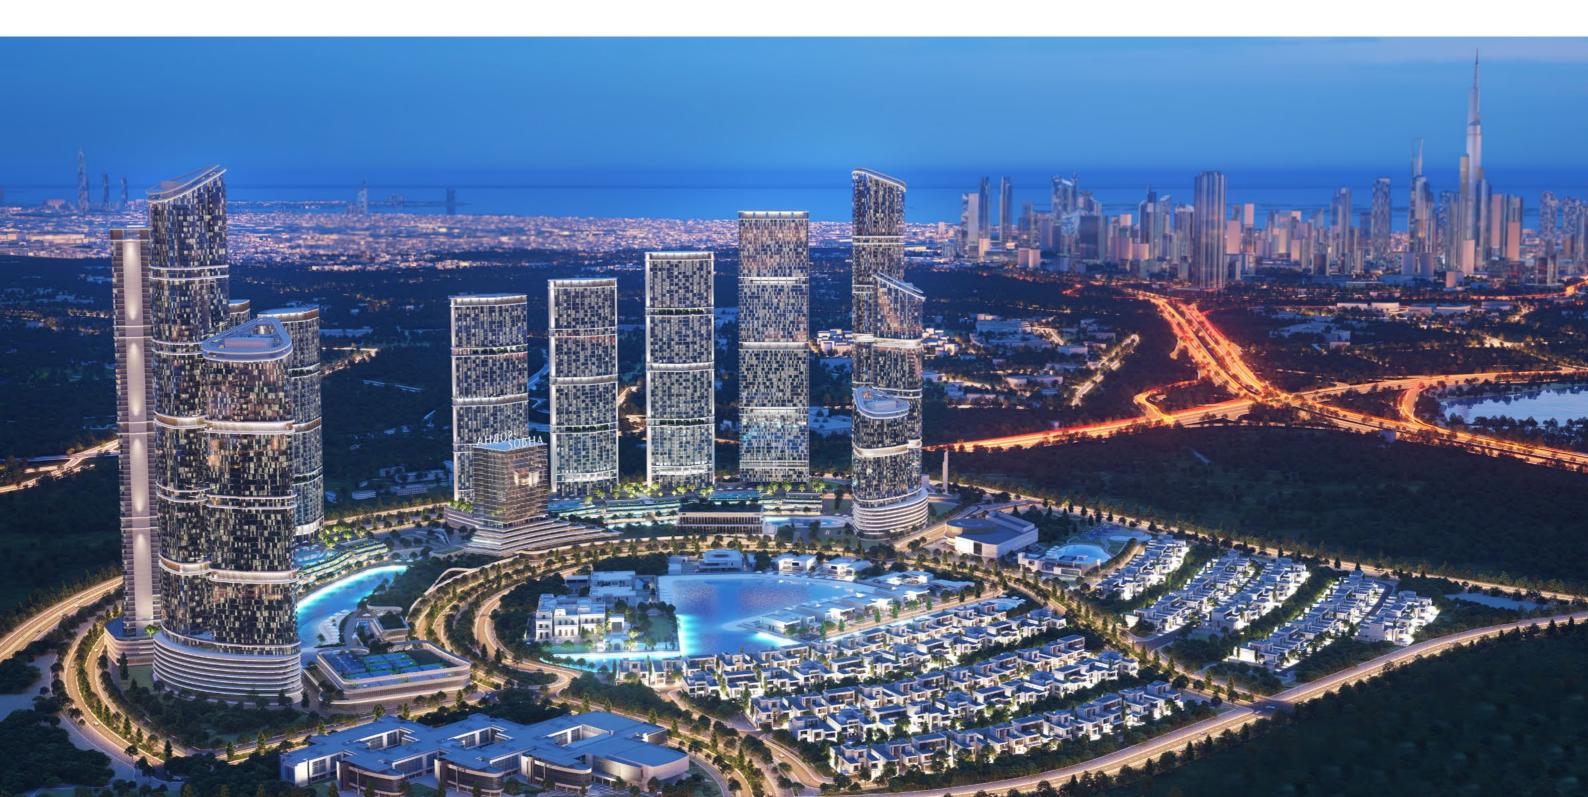

### 350 RIVERSIDE (RESCENT

# Introducing 350 RIVERSIDE (RESCENT

The new tower in the Riverside Crescent edition series. Nestled in a stunning development of 8 million Sq. Ft. with draped waterfronts, and lagoons, it embraces nature, water, open spaces, and lush landscaping.