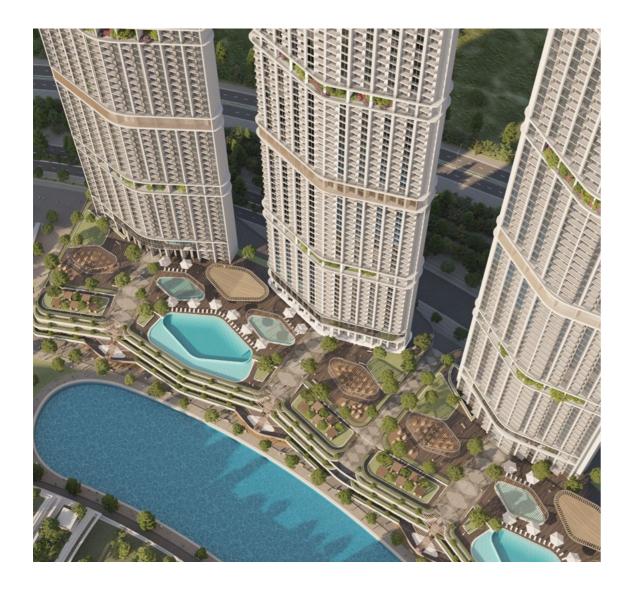

# Introducing 350 RIVERSIDE (RESCENT

The new tower in the Riverside Crescent edition series. Nestled in a stunning development of 8 million Sq. Ft. with draped waterfronts, and lagoons, it embraces nature, water, open spaces, and lush landscaping.

EXCEPTIONAL AS Superted

Elegant-styled abodes expertly crafted to create a sense of relaxed wellbeing amid lavish surrounds for everlasting luxury.