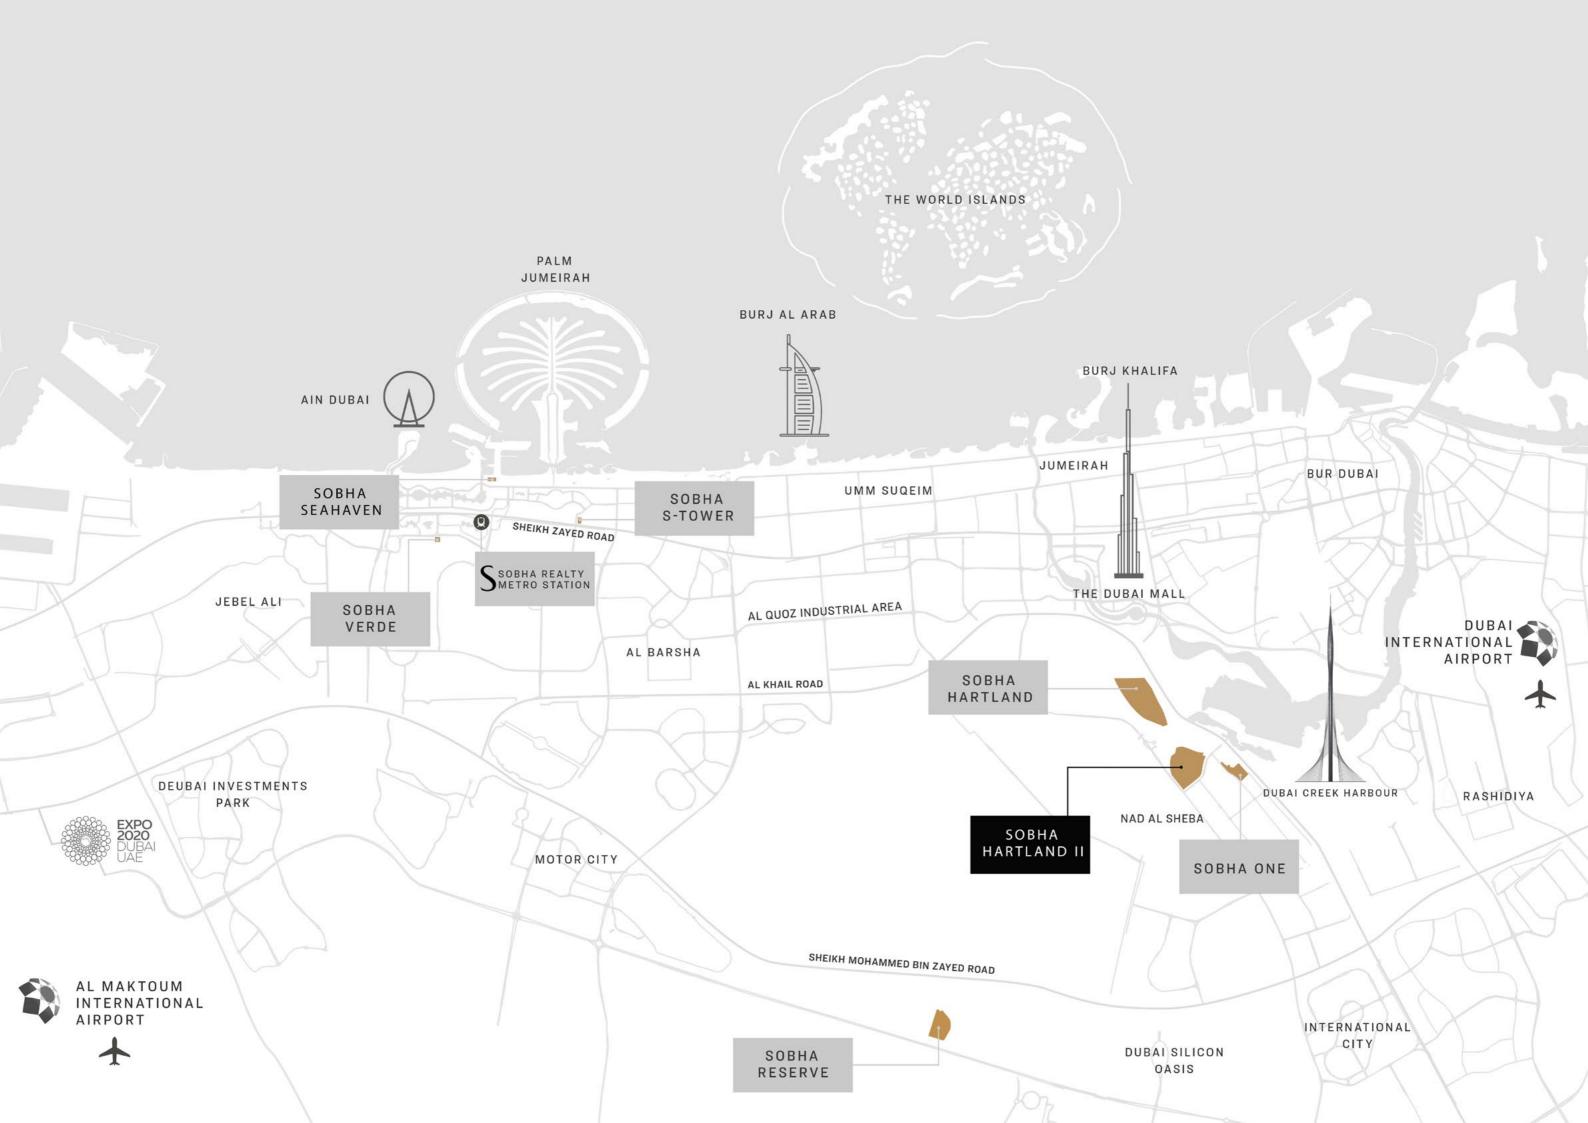

### LIFE AT RIVER SIDE CRESCENT

Simply goes beyond luxury living near water. It's a place to rejuvenate, refresh & reconnect with your mind, body and soul.

A whole new active lifestyle inspired by water awaits you. The epitome of luxury waterfront living experience.

# Introducing 350 RIVERSIDE (RESCENT

The new tower in the Riverside Crescent edition series. Nestled in a stunning development of 8 million Sq. Ft. with draped waterfronts, and lagoons, it embraces nature, water, open spaces, and lush landscaping.