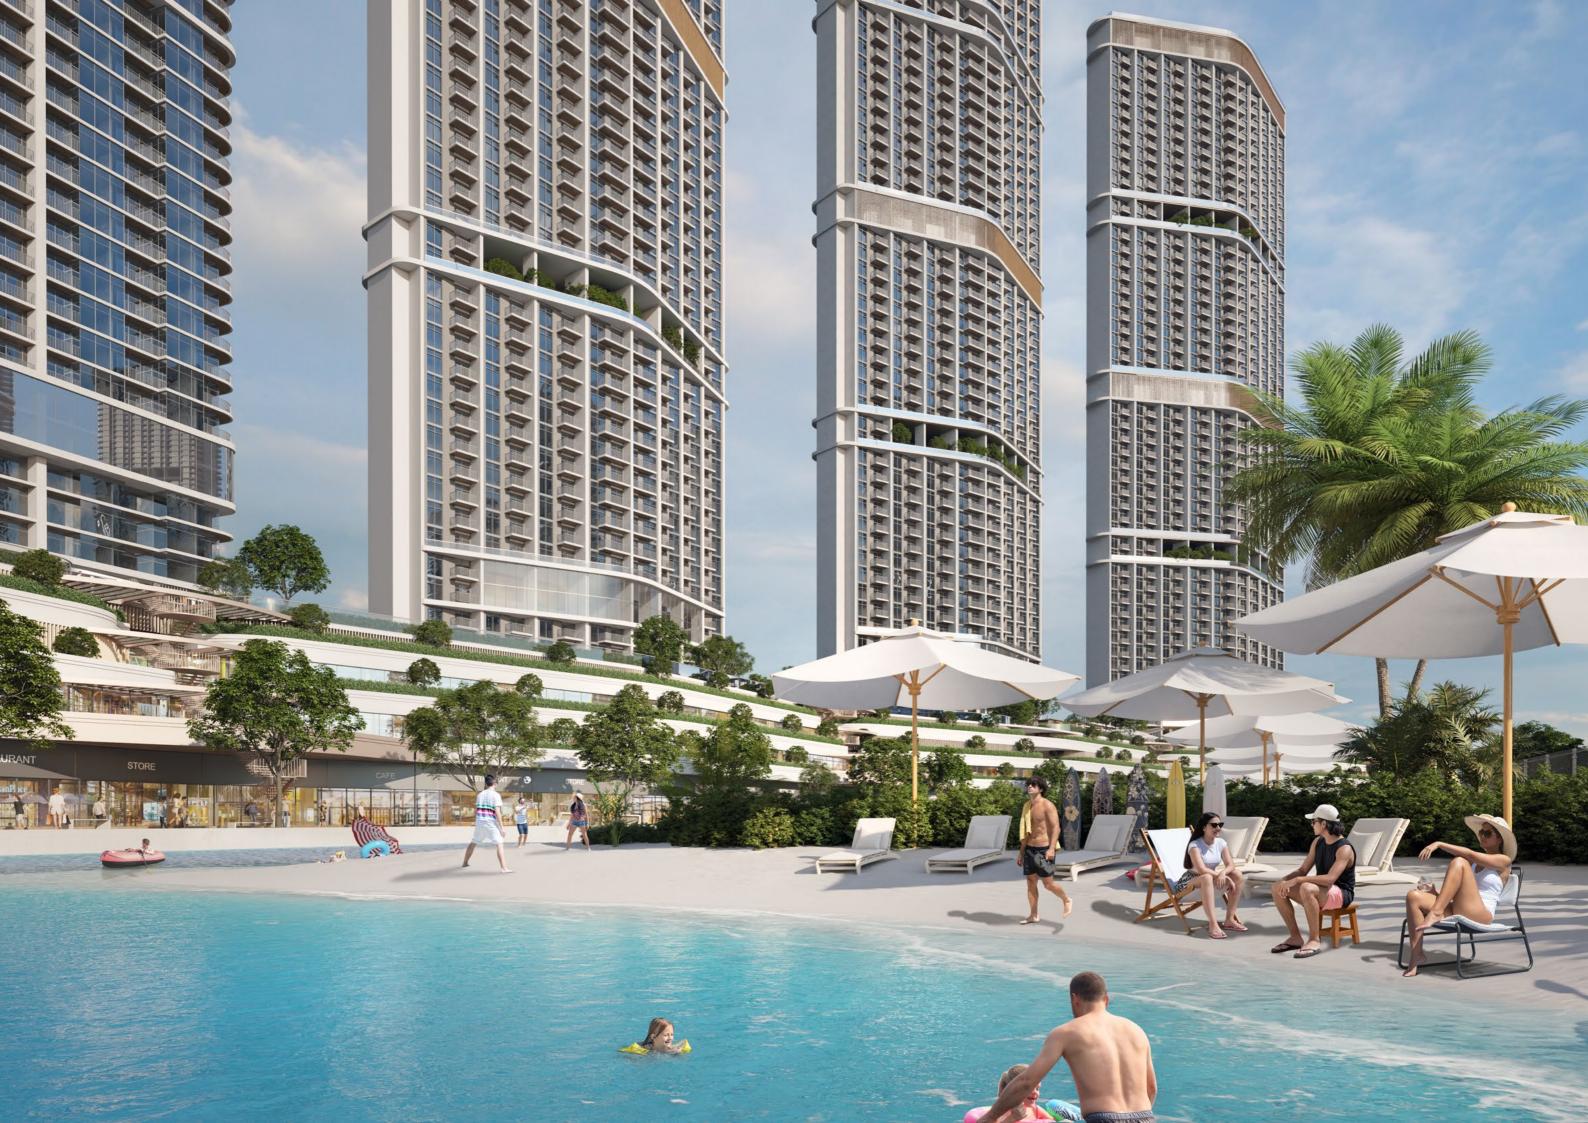

# Introducing 350 RIVERSIDE (RESCENT

The new tower in the Riverside Crescent edition series. Nestled in a stunning development of 8 million Sq. Ft. with draped waterfronts, and lagoons, it embraces nature, water, open spaces, and lush landscaping.

EXCEPTIONAL AS Superted

Elegant-styled abodes expertly crafted to create a sense of relaxed wellbeing amid lavish surrounds for everlasting luxury.