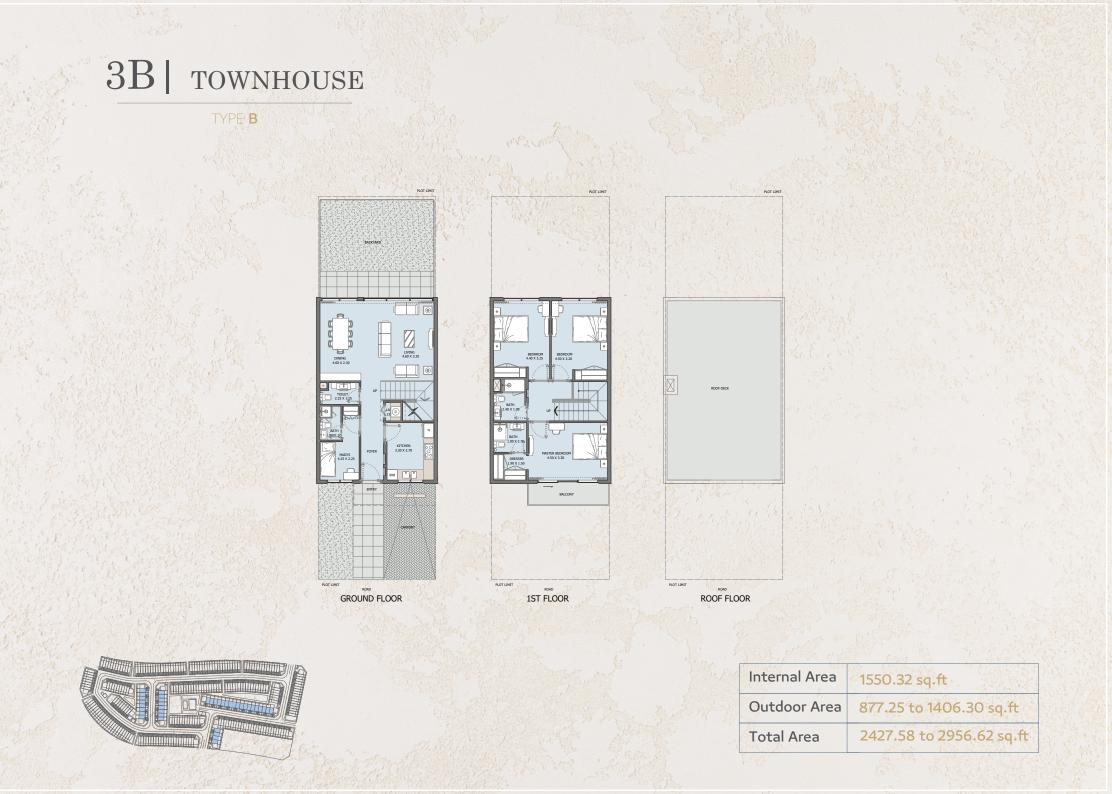

### 3B | TOWNHOUSE

TYPE A

Total Area 3554.88 to 5042.02 sq.ft

GROUND FLOOR

4.30 X 3.25

ASTER BEDROOM 4.30 X 3.25

PLOT LIMIT

ROAD