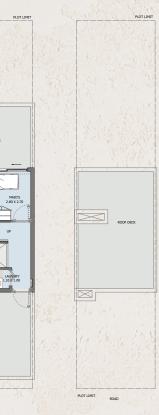

### 3B | TOWNHOUSE

TYPE A

Total Area 3554.88 to 5042.02 sq.ft

GROUND FLOOR

4.30 X 3.25

ASTER BEDROOM 4.30 X 3.25

PLOT LIMIT

ROAD

1ST FLOOR

BATH 2.50 X 1.60

2ND FLOOR

PLOT LIMIT

ROAD

3RD FLOOR

ROOF FLOOR

| 1 State of State of | Part files in the second |
|---------------------|--------------------------|
| Internal Area       | 2292.50 sq.ft            |
| Outdoor Area        | 947.22 to 3298.59 sq.ft  |
| Total Area          | 3239.71 to 5591.09 sq.ft |