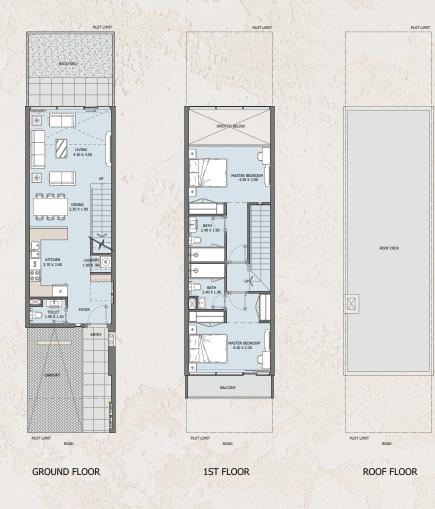

### 2B | TOWNHOUSE

TYPE A

| -  | J Start Prove Start | the filler of the second second |
|----|---------------------|---------------------------------|
| 5  | Internal Area       | 1154.64 sq.ft                   |
| 11 | Outdoor Area        | 561.87 to 1276.92 sq.ft         |
| N  | Total Area          | 1716.51 to 2431.56 sq.ft        |