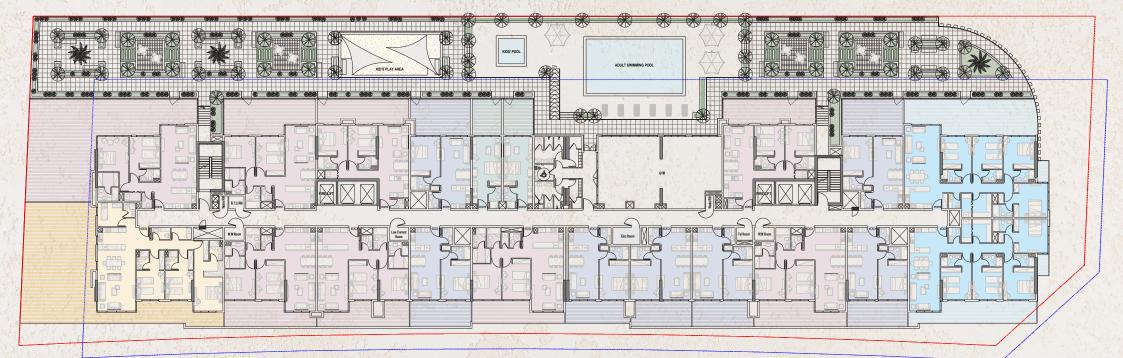

ight to make revisions. The units are measured at typical floors in the building and columns may vary in size depending on the floor level. The furnishing and accessories shown are for representation only. The availability, length and width of the balcony varies depending on which floor and which orientation the unit is located within the building. There will be slight differences in the internal areas between the same unit types depending on the shaft sizes that go through the units.

## **VERDANA-7**

### **BASEMENT 02**

◯ J1B ◯ 1B ◯ 2B ◯ 3B ◯ 4B



Parking No. 125

## **VERDANA-7**

### **BASEMENT 01**

☐ J1B ☐ 1B ☐ 2B ☐ 3B ☐ 4B



Parking No. 119



### **GROUND FLOOR**

◯ J1B ◯ 1B ◯ 2B ◯ 3B ◯ 4B



Parking No. 79



## **VERDANA-7**

### **FIRST FLOOR**

◯ J1B ◯ 1B ◯ 2B ◯ 3B ◯ 4B



























# All drawings and dimensions are approximate. Drawing

All drawings and dimensions are approximate. Drawings are not to scale and are subject to change without notice. The developer reserves the right to make revisions. The units are measured at typical floors in the building and columns may vary in size depending on the floor level. The furnishing and accessories shown are for representation only. The availability, length and width of the balcony varies depending on which floor and which orientation the unit is located within the building. There will be slight differences in the internal areas between the same unit types depending on the shaft sizes that go through the units.





|           | 17. LLLL | KLAG- |  |
|-----------|----------|-------|--|
| 1 The for