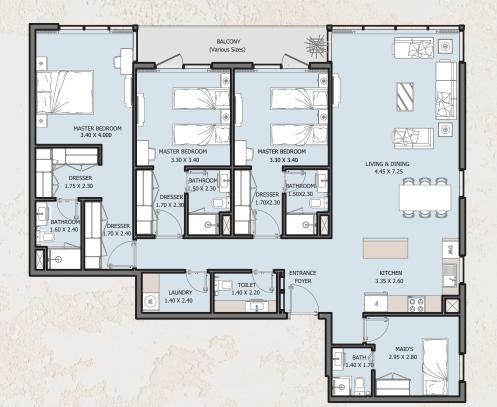

FROM 1st TO, 4th FLOOR

| -             | The second state | For the state of the second |  |
|---------------|------------------|-----------------------------|--|
| 5             | Internal Area    | 1066.27 sq.ft               |  |
|               | Outdoor Area     | 83.63 to 239.60 sq.ft       |  |
| No. of Street | Total Area       | 1149.90 to 1305.87 sq.ft    |  |