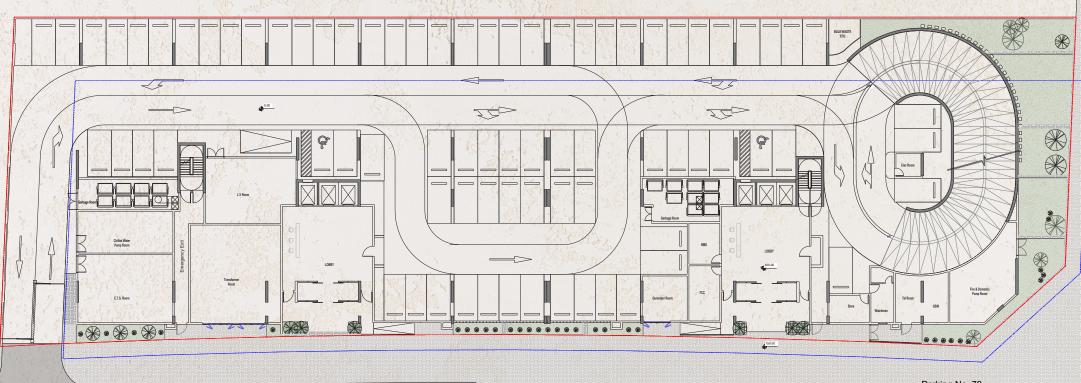

are not to scale and are subject to change without notice. The developer reserves the right to make revisions. The units are measured at typical floors in the building and columns may vary in size depending on the floor level. The furnishing and accessories shown are for representation only. The availability, length and width of the balcony varies depending on which floor and which orientation the unit is located within the building. There will be slight differences in the internal areas between the same unit types depending on the shaft sizes that go through the units.

## **VERDANA-7**

### **BASEMENT 02**

◯ J1B ◯ 1B ◯ 2B ◯ 3B ◯ 4B



Parking No. 125

## **VERDANA-7**

### **BASEMENT 01**

☐ J1B ☐ 1B ☐ 2B ☐ 3B ☐ 4B



Parking No. 119



### **GROUND FLOOR**

◯ J1B ◯ 1B ◯ 2B ◯ 3B ◯ 4B



Parking No. 79



## **VERDANA-7**

### **FIRST FLOOR**

◯ J1B ◯ 1B ◯ 2B ◯ 3B ◯ 4B



























# All drawings and dimensions are approximate. Drawing

All drawings and dimensions are approximate. Drawings are not to scale and are subject to change without notice. The developer reserves the right to make revisions. The units are measured at typical floors in the building and columns may vary in size depending on the floor level. The furnishing and accessories shown are for representation only. The availability, length and width of the balcony varies depending on which floor and which orientation the unit is located within the building. There will be slight differences in the internal areas between the same unit types depending on the shaft sizes that go through the units.