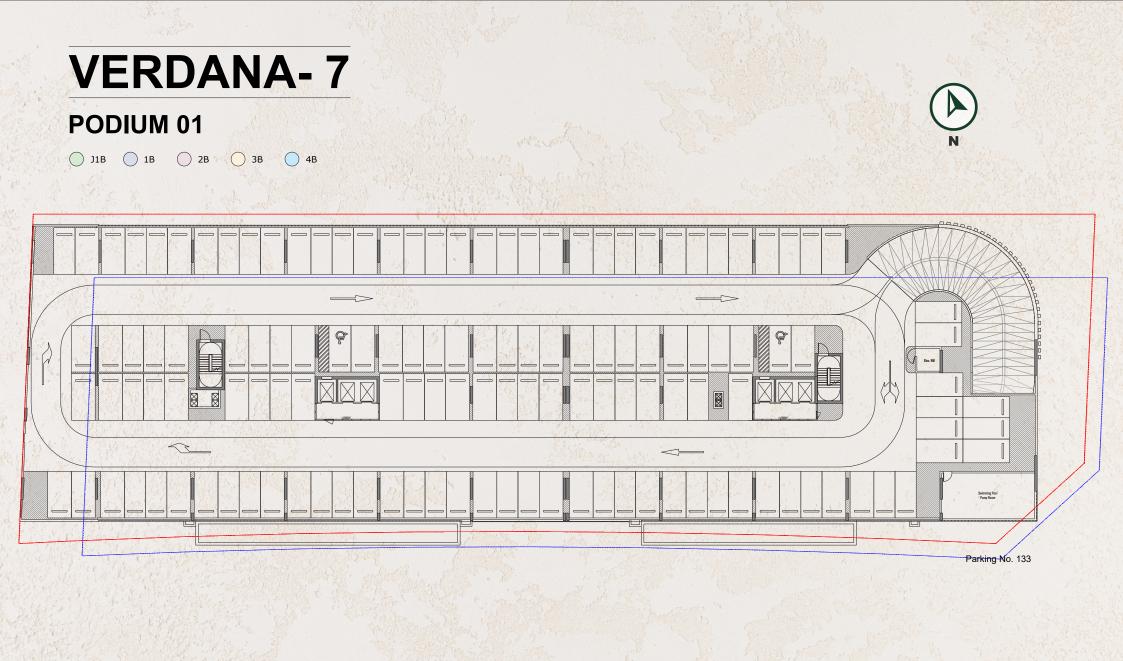

## **VERDANA-7**

### **BASEMENT 01**

☐ J1B ☐ 1B ☐ 2B ☐ 3B ☐ 4B

Parking No. 119