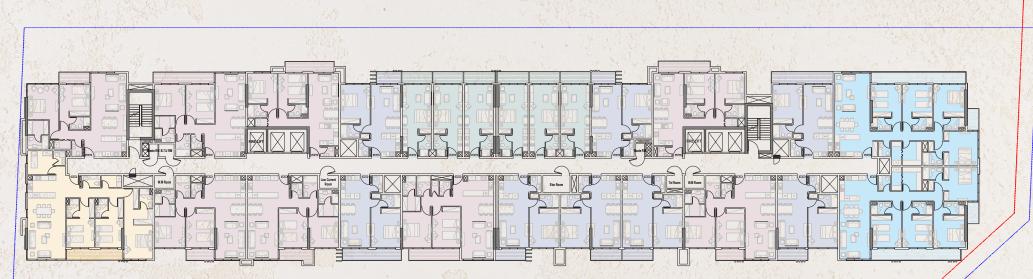

o make revisions. The units are measured at typical floors in the building and columns may vary in size depending on the floor level. The furnishing and accessories shown are for representation only. The availability, length and width of the balcony varies depending on which floor and which orientation the unit is located within the building. There will be slight differences in the internal areas between the same unit types depending on the shaft sizes that go through the units.

## **VERDANA-7**

### **BASEMENT 02**

◯ J1B ◯ 1B ◯ 2B ◯ 3B ◯ 4B



Parking No. 125

## **VERDANA-7**

### **BASEMENT 01**

☐ J1B ☐ 1B ☐ 2B ☐ 3B ☐ 4B



Parking No. 119



### **GROUND FLOOR**

◯ J1B ◯ 1B ◯ 2B ◯ 3B ◯ 4B



Parking No. 79



## **VERDANA-7**

### **FIRST FLOOR**

◯ J1B ◯ 1B ◯ 2B ◯ 3B ◯ 4B



























# All drawings and dimensions are approximate. Drawing

All drawings and dimensions are approximate. Drawings are not to scale and are subject to change without notice. The developer reserves the right to make revisions. The units are measured at typical floors in the building and columns may vary in size depending on the floor level. The furnishing and accessories shown are for representation only. The availability, length and width of the balcony varies depending on which floor and which orientation the unit is located within the building. There will be slight differences in the internal areas between the same unit types depending on the shaft sizes that go through the units.





|           | 17. LLLL | KLAG- |  |
|-----------|----------|-------|--|
| 1 The for | YOU