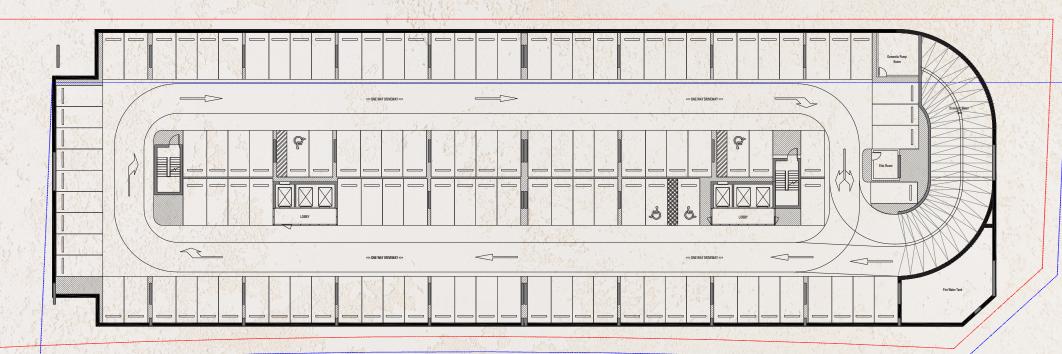

## FLOOR PLANS

1]

All drawings and dimensions are approximate. Drawings are not to scale and are subject to change without notice. The developer reserves the right to make revisions. The units are measured at typical floors in the building and columns may vary in size depending on the floor level. The furnishing and accessories shown are for representation only. The availability, length and width of the balcony varies depending on which floor and which orientation the unit is located within the building. There will be slight differences in the internal areas between the same unit types depending on the shaft sizes that go through the units.

## **VERDANA-7**

### **BASEMENT 02**

◯ J1B ◯ 1B ◯ 2B ◯ 3B ◯ 4B



Parking No. 125

## **VERDANA-7**

### **BASEMENT 01**

☐ J1B ☐ 1B ☐ 2B ☐ 3B ☐ 4B



Parking No. 119



### **GROUND FLOOR**

◯ J1B ◯ 1B ◯ 2B ◯ 3B ◯ 4B



Parking No. 79



## **VERDANA-7**

### **FIRST FLOOR**

◯ J1B ◯ 1B ◯ 2B ◯ 3B ◯ 4B



























# All drawings and dimensions are approximate. Drawing

All drawings and dimensions are approximate. Drawings are not to scale and are subject to change without notice. The developer reserves the right to make revisions. The units are measured at typical floors in the building and columns may vary in size depending on the floor level. The furnishing and accessories shown are for representation only. The availability, length and width of the balcony varies depending on which floor and which orientation the unit is located within