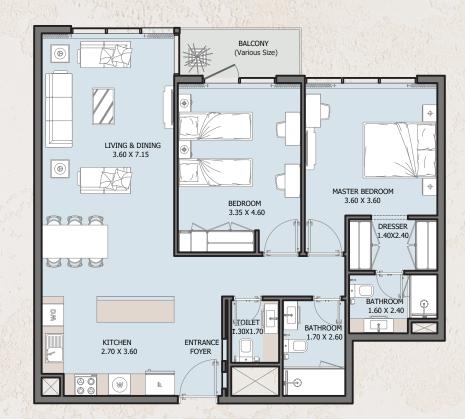

### 2B | Туре В

FROM 1st TO 15th FLOOR

| -          | 3 Start Prove Star | tions the stand of the second |  |
|------------|--------------------|-------------------------------|--|
| 6          | Internal Area      | 897.60 sq.ft                  |  |
|            | Outdoor Area       | 70.82 to 323.23 sq.ft         |  |
| The second | Total Area         | 968.42 to 1220.84 sq.ft       |  |