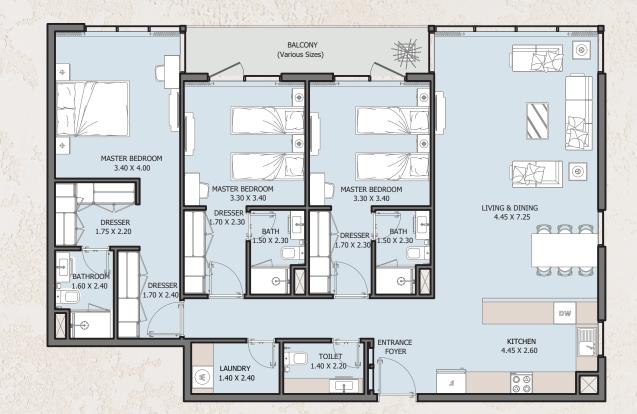

FROM 1st TO, 4th FLOOR

| -             | The second state | For the state of the second |  |
|---------------|------------------|-----------------------------|--|
| 5             | Internal Area    | 1066.27 sq.ft               |  |
|               | Outdoor Area     | 83.63 to 239.60 sq.ft       |  |
| No. of Street | Total Area       | 1149.90 to 1305.87 sq.ft    |  |