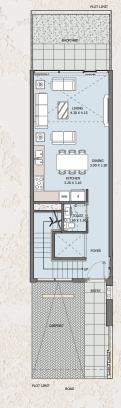

### 3B | TOWNHOUSE

TYPE A

Total Area 3554.88 to 5042.02 sq.ft

GROUND FLOOR

4.30 X 3.25

ASTER BEDROOM 4.30 X 3.25

PLOT LIMIT

ROAD