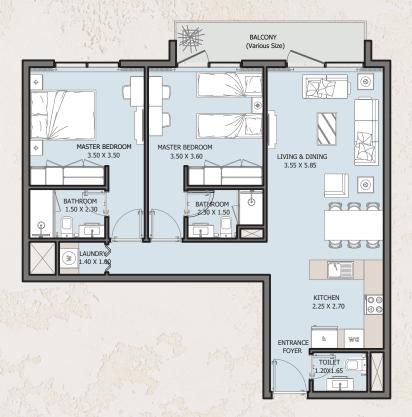

### 3**B** | Type B

9<sup>th</sup> FLOOR

| 3 Barrie 1 Para 1 Para | 1 Sto 7 1.4   | 1 march Country |
|------------------------|---------------|-----------------|
| Internal Area          | 1473.14 sq.ft |                 |
| Outdoor Area           | 87.83 sq.ft   |                 |
| Total Area             | 1560.98 sq.ft | S. Santa        |