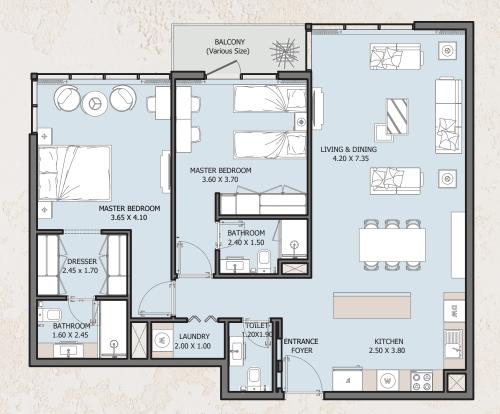

### 2B | Туре В

FROM 1st TO 15th FLOOR

| -          | 3 Start Prove Star | tions the stand of the second |  |
|------------|--------------------|-------------------------------|--|
| 6          | Internal Area      | 897.60 sq.ft                  |  |
|            | Outdoor Area       | 70.82 to 323.23 sq.ft         |  |
| The second | Total Area         | 968.42 to 1220.84 sq.ft       |  |