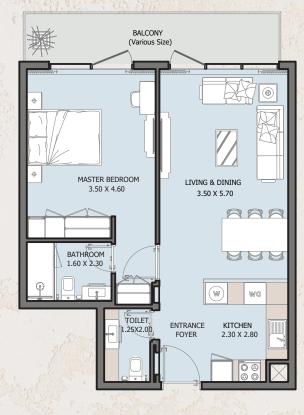

### 1B | Type A

|   | J. Share P. Star Star | The the second second  |  |
|---|-----------------------|------------------------|--|
| 6 | Internal Area         | 637.22 sq.ft           |  |
| 1 | Outdoor Area          | 39.93 to 329.37 sq.ft  |  |
| N | Total Area            | 677.15 to 966.59 sq.ft |  |