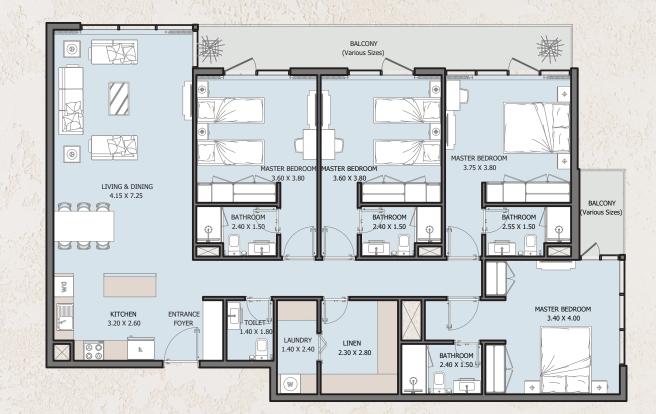

FROM 1st TO 15th FLOOR

|   | . 47 |
|---|------|
| 5 |      |
|   |      |
|   |      |

| Internal Area | 1688.10 sq.ft            |  |
|---------------|--------------------------|--|
| Outdoor Area  | 183.41 to 682.86 sq.ft   |  |
| Total Area    | 1871.51 to 2370.96 sq.ft |  |