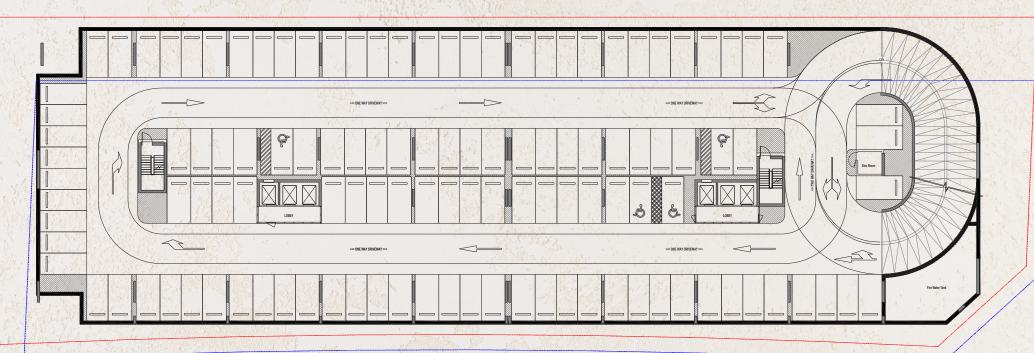

FLOOR PLANS

1]

All drawings and dimensions are approximate. Drawings are not to scale and are subject to change without notice. The developer reserves the right to make revisions. The units are measured at typical floors in the building and columns may vary in size depending on the floor level. The furnishing and accessories shown are for representation only. The availability, length and width of the balcony varies depending on which floor and which orientation the unit is located within the building. There will be slight differences in the internal areas between the same unit types depending on the shaft sizes that go through the units.

## **VERDANA-7**

### **BASEMENT 02**

◯ J1B ◯ 1B ◯ 2B ◯ 3B ◯ 4B



Parking No. 125

## **VERDANA-7**

### **BASEMENT 01**

☐ J1B ☐ 1B ☐ 2B ☐ 3B ☐ 4B



Parking No. 119



### **GROUND FLOOR**

◯ J1B ◯ 1B ◯ 2B ◯ 3B ◯ 4B



Parking No. 79



## **VERDANA-7**

### **FIRST FLOOR**

◯ J1B ◯ 1B ◯ 2B ◯ 3B ◯ 4B



























# All drawings and dimensions are approximate. Drawing

All drawings and dimensions are approximate. Drawings are not to scale and are subject to change without notice. The developer reserves the right to make revisions. The units are measured at typical floors in the building and columns may vary in size depending on the floor level. The furnishing and accessories shown are for representation only. The availability, length and width of the balcony varies depending on which floor and which orientation the unit is located within the building. There will be slight differences in the internal areas between the sam