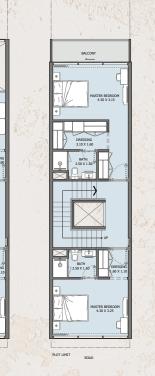

1ST FLOOR

BATH 2.50 X 1.60

2ND FLOOR

PLOT LIMIT

ROAD

3RD FLOOR

ROOF FLOOR

| 1 State of State of | Part files in the second |
|---------------------|--------------------------|
| Internal Area       | 2292.50 sq.ft            |
| Outdoor Area        | 947.22 to 3298.59 sq.ft  |
| Total Area          | 3239.71 to 5591.09 sq.ft |