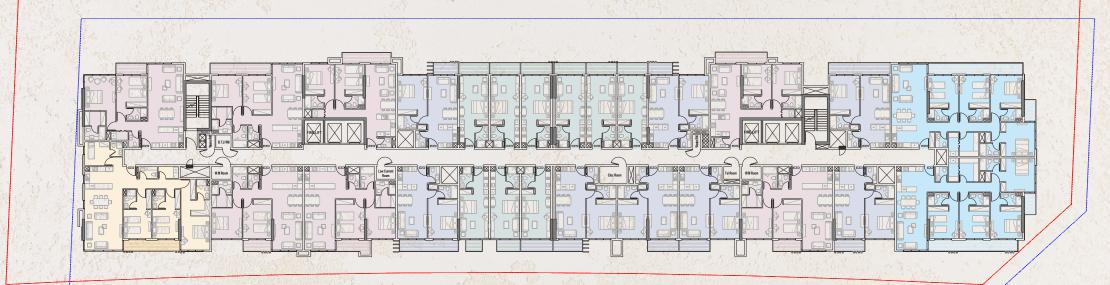

### 3**B** | Type B

9<sup>th</sup> FLOOR

| 3 Barrie 1 Para 1 Para | 1 Sto 7 1.4   | 1 march Country |
|------------------------|---------------|-----------------|
| Internal Area          | 1473.14 sq.ft |                 |
| Outdoor Area           | 87.83 sq.ft   |                 |
| Total Area             | 1560.98 sq.ft | S. Santa        |