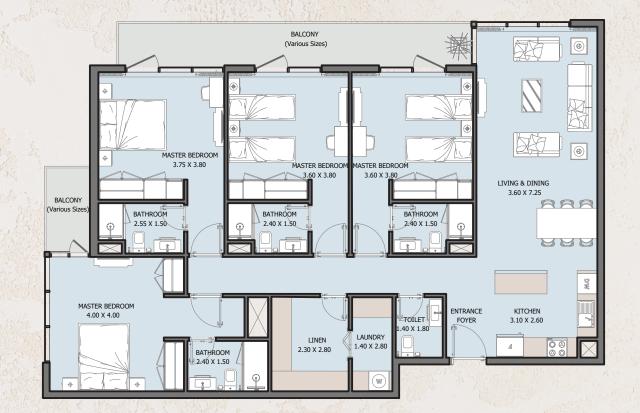

### 4B | Туре В

| Jante 1 and the | the the second second    |
|-----------------|--------------------------|
| Internal Area   | 1628.03 sq.ft            |
| Outdoor Area    | 175.34 to 398.15 sq.ft   |
| Total Area      | 1803.38 to 2026.19 sq.ft |