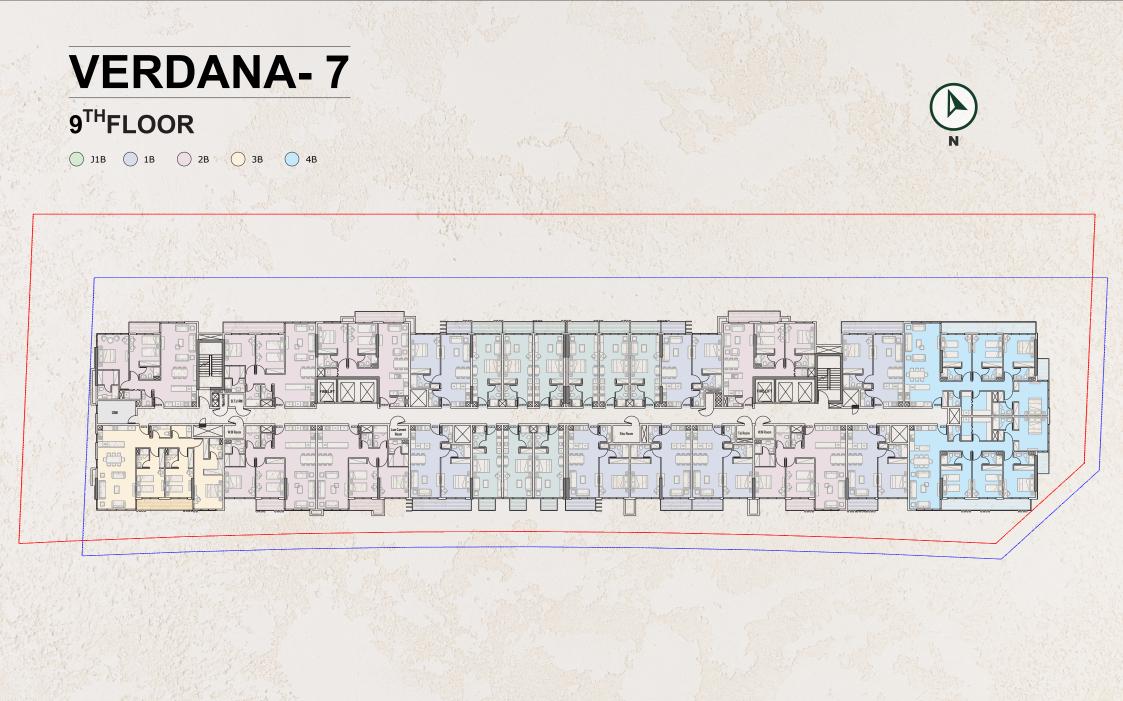

### 3**B** | Type B

9<sup>th</sup> FLOOR

| 3 Barrie 1 Para 1 Para | 1 Sto 7 1.4   | 1 march Country |
|------------------------|---------------|-----------------|
| Internal Area          | 1473.14 sq.ft |                 |
| Outdoor Area           | 87.83 sq.ft   |                 |
| Total Area             | 1560.98 sq.ft | S. Santa        |