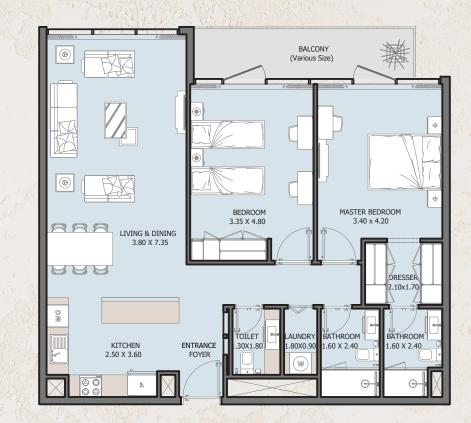

FROM 1st TO 15th FLOOR

|  | • |  |
|--|---|--|
|  | , |  |
|  |   |  |

| Internal Area | 1132.36 sq.ft            |
|---------------|--------------------------|
| Outdoor Area  | 48.11 to 1501.99 sq.ft   |
| Total Area    | 1180.47 to 2634.35 sq.ft |