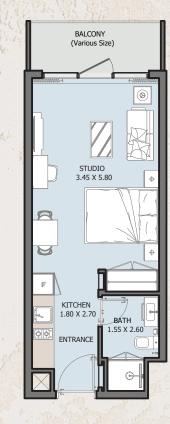

|           | 17. LLLL | KLAG- |  |
|-----------|----------|-------|--|
| 1 The for | YOU TO B |       |  |
|           |          |       |  |

| Internal Area | 336.58 sq.ft           |  |
|---------------|------------------------|--|
| Outdoor Area  | 26.58 to 162.21 sq,ft  |  |
| Total Area    | 363.17 to 498.79 sq.ft |  |