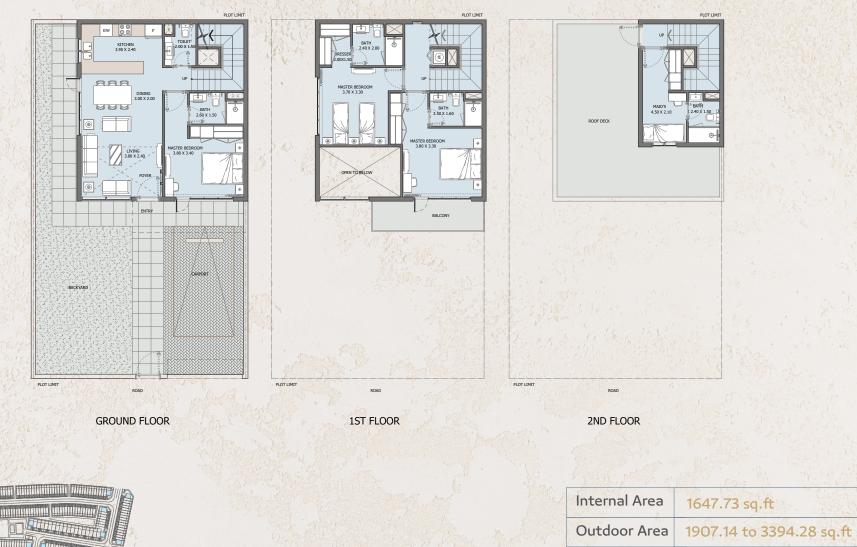

### 3B | TOWNHOUSE

TYPE A

Total Area 3554.88 to 5042.02 sq.ft

GROUND FLOOR

4.30 X 3.25

ASTER BEDROOM 4.30 X 3.25

PLOT LIMIT

ROAD