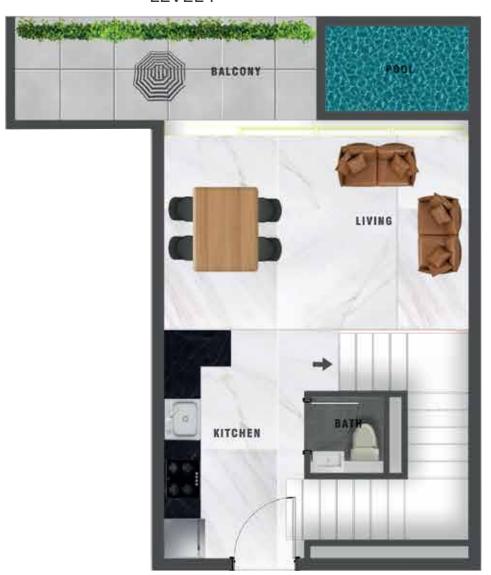

p> Floor Plan





TYPICAL FLOOR PLAN

3<sup>rd</sup>, 5<sup>th</sup>, 9<sup>th</sup>, 11<sup>th</sup>, 13<sup>th</sup> Floor Plan





TYPICAL FLOOR PLAN

7th Floor Plan





TYPICAL FLOOR PLAN
15<sup>th</sup> Floor Plan





TYPICAL FLOOR PLAN

16<sup>th</sup> Floor Plan





TYPICAL FLOOR PLAN
17<sup>th</sup> Floor Plan





TYPICAL FLOOR PLAN
18<sup>th</sup> Floor Plan





TYPICAL FLOOR PLAN
19<sup>th</sup> Floor Plan





TYPICAL FLOOR PLAN
20th Floor Plan





TYPICAL FLOOR PLAN

21st Floor Plan





TYPICAL FLOOR PLAN

22<sup>nd</sup> Floor Plan





TYPICAL FLOOR PLAN

23<sup>rd</sup> Floor Plan

## STUDIO - TYPE 01





# STUDIO - TYPE 02





### STUDIO WITH PRIVATE POOL





# 1 BEDROOM





### 1 BEDROOM WITH PRIVATE POOL





#### 1 BEDROOM DUPLEX WITH PRIVATE POOL

LEVEL 1



LEVEL 2





#### 2 BEDROOM WITH PRIVATE POOL



**NET AREA** 

1286 ft<sup>2</sup>



#### 2 BEDROOM DUPLEX WITH PRIVATE POOL





**NET AREA** 

1676 ft<sup>2</sup>