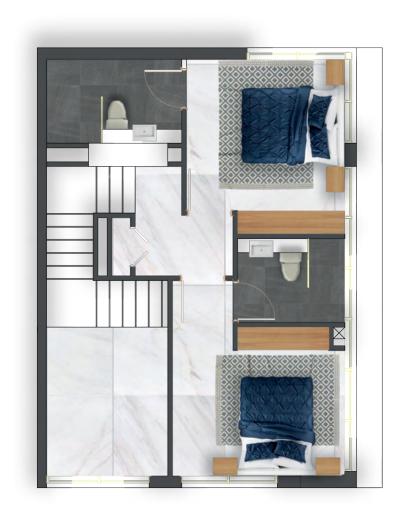

TYPICAL FLOOR PLAN

7th Floor Plan





TYPICAL FLOOR PLAN
15<sup>th</sup> Floor Plan





TYPICAL FLOOR PLAN

16<sup>th</sup> Floor Plan





TYPICAL FLOOR PLAN
17<sup>th</sup> Floor Plan





TYPICAL FLOOR PLAN
18<sup>th</sup> Floor Plan





TYPICAL FLOOR PLAN
19<sup>th</sup> Floor Plan





TYPICAL FLOOR PLAN
20th Floor Plan





TYPICAL FLOOR PLAN

21st Floor Plan





TYPICAL FLOOR PLAN

22<sup>nd</sup> Floor Plan





TYPICAL FLOOR PLAN

23<sup>rd</sup> Floor Plan

## STUDIO - TYPE 01





# STUDIO - TYPE 02





### STUDIO WITH PRIVATE POOL





# 1 BEDROOM





### 1 BEDROOM WITH PRIVATE POOL





#### 1 BEDROOM DUPLEX WITH PRIVATE POOL

LEVEL 1



LEVEL 2





#### 2 BEDROOM WITH PRIVATE POOL



**NET AREA** 

1286 ft<sup>2</sup>



#### 2 BEDROOM DUPLEX WITH PRIVATE POOL





**NET AREA** 

1676 ft<sup>2</sup>