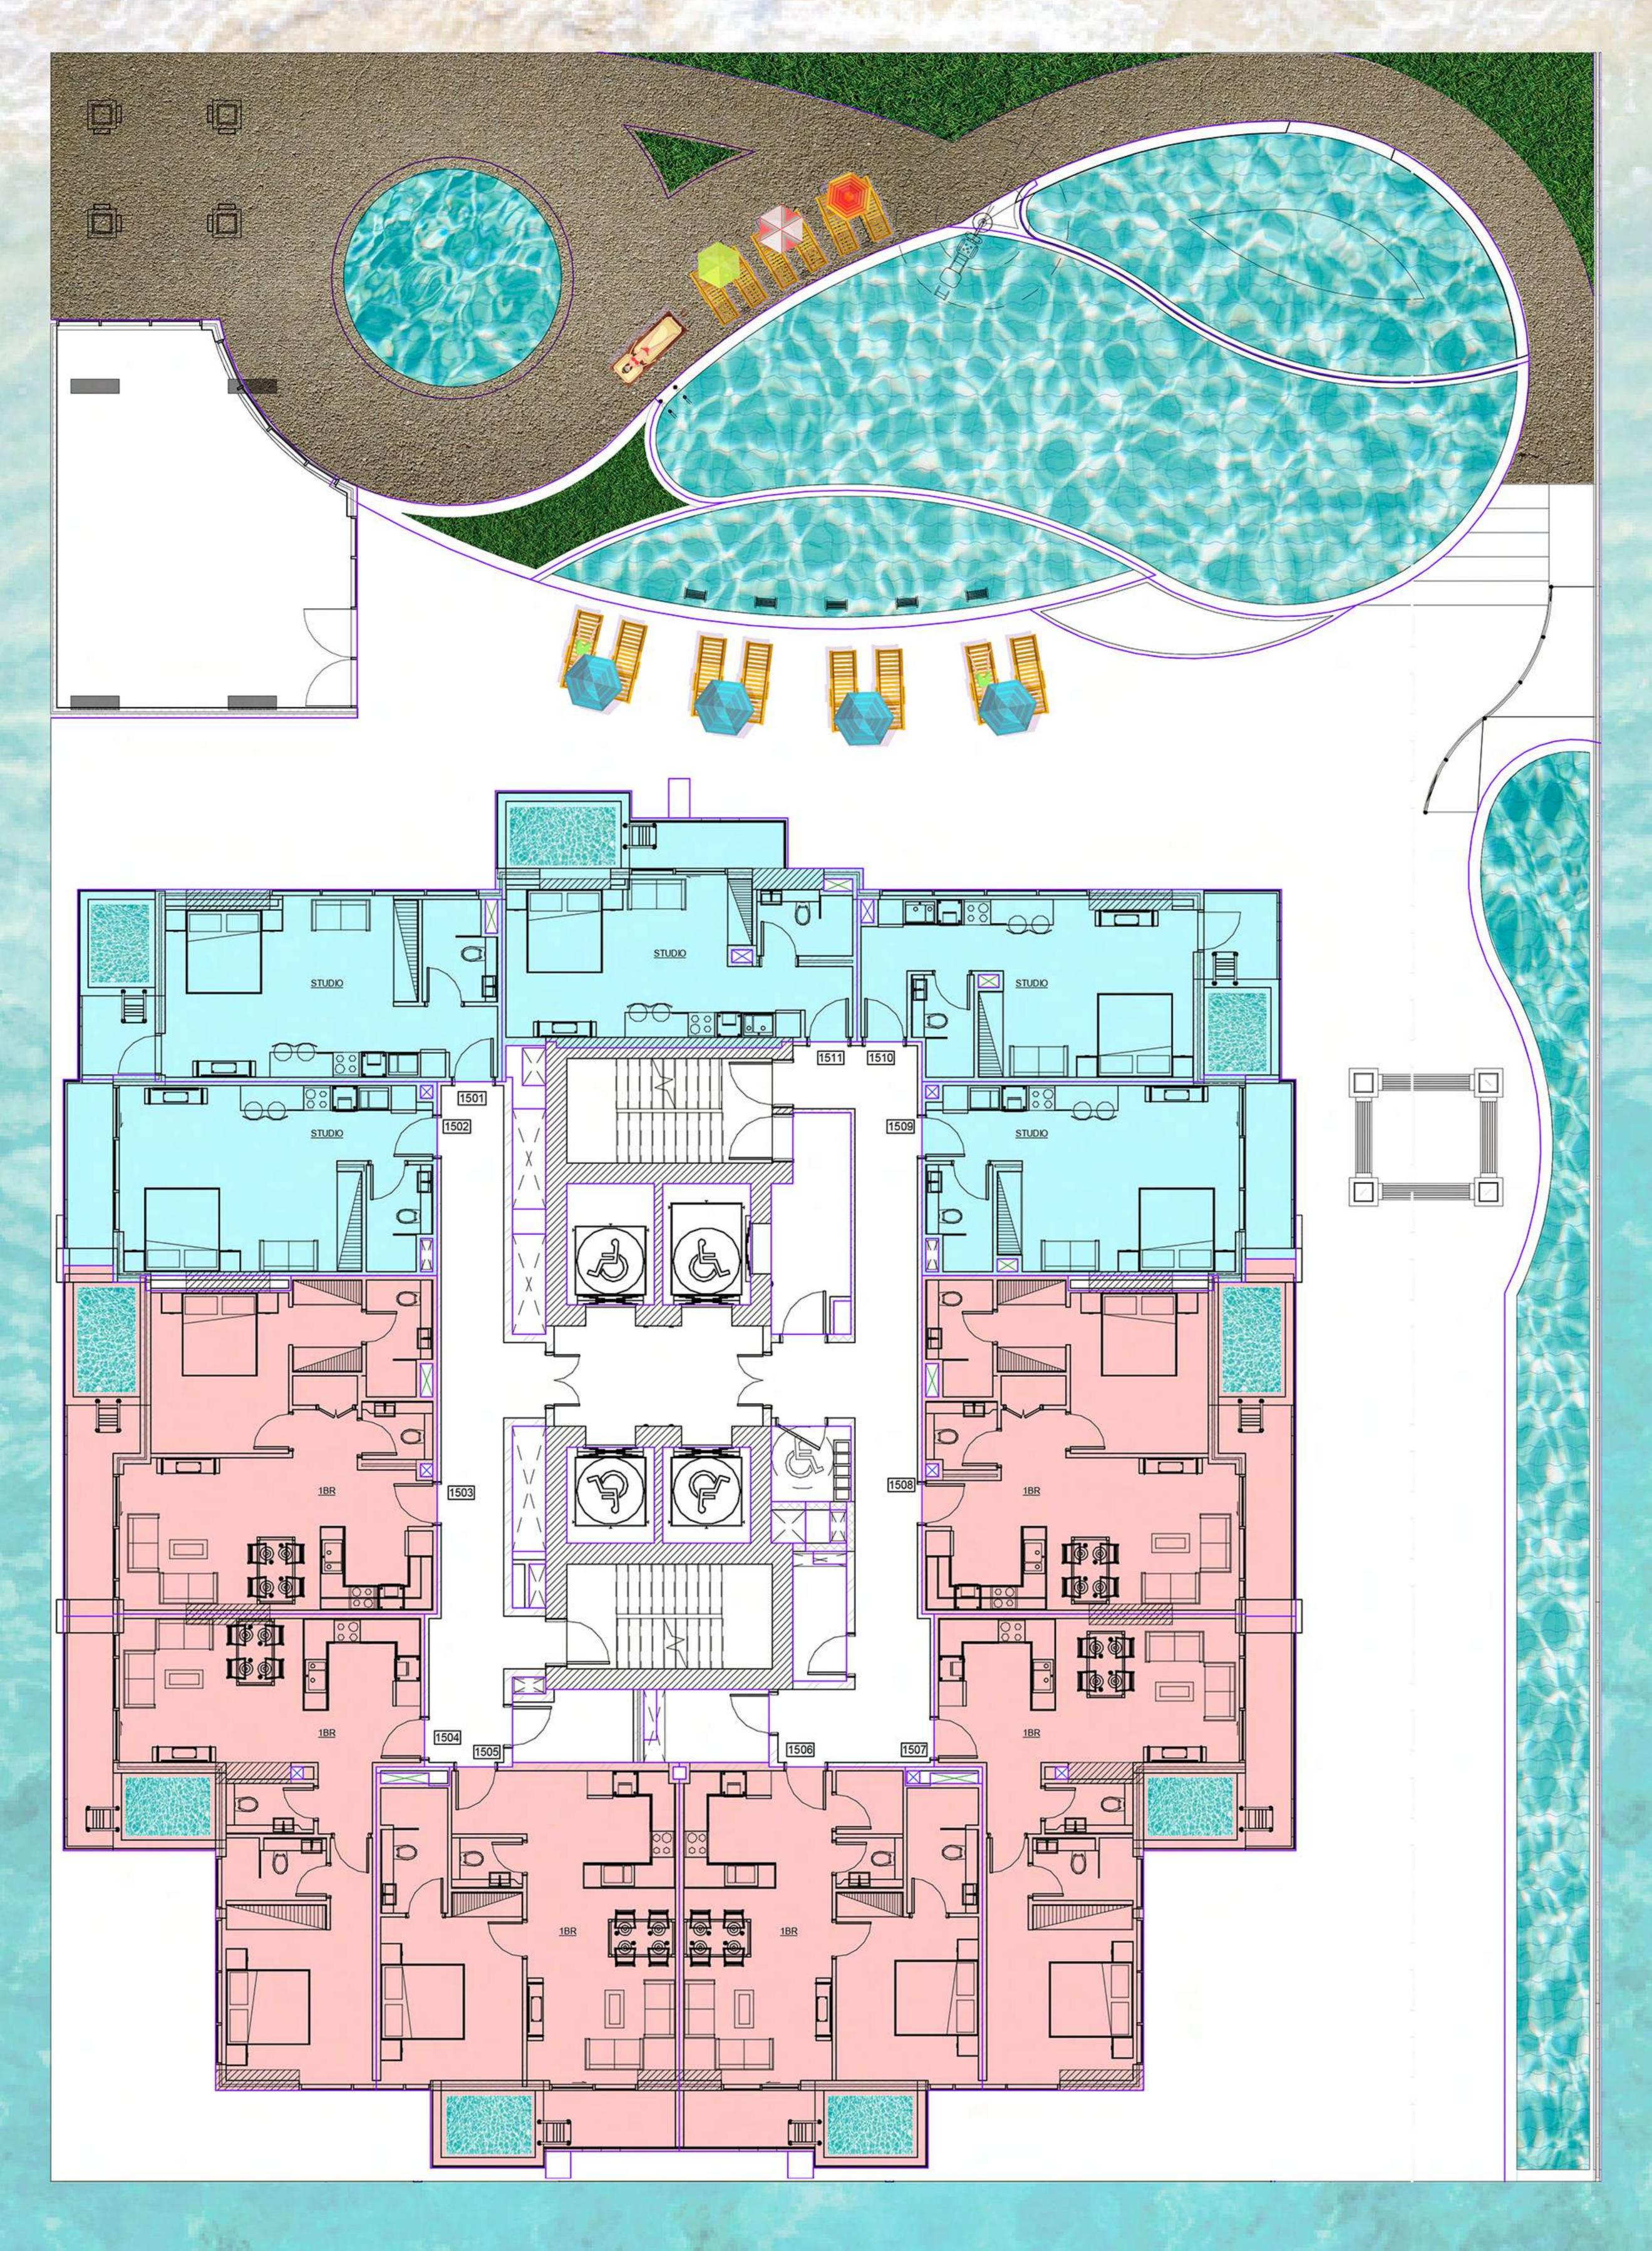

TYPICAL FLOOR PLAN

1st Floor Plan

TYPICAL FLOOR PLAN

2<sup>nd</sup>, 4<sup>th</sup>, 6<sup>th</sup>, 8<sup>th</sup>, 10<sup>th</sup>, 12<sup>th</sup>, 14<sup>th</sup> Floor Plan

TYPICAL FLOOR PLAN

3<sup>rd</sup>, 5<sup>th</sup>, 9<sup>th</sup>, 11<sup>th</sup>, 13<sup>th</sup> Floor Plan