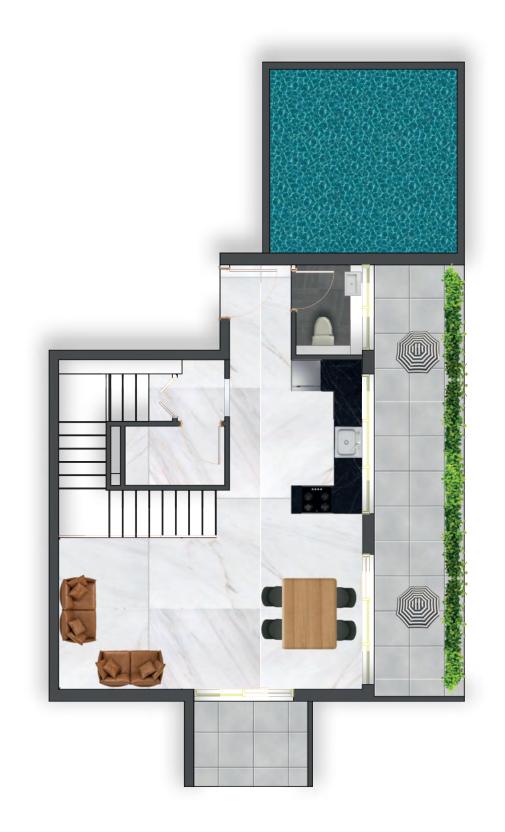

TYPICAL FLOOR PLAN

7th Floor Plan





TYPICAL FLOOR PLAN
15<sup>th</sup> Floor Plan





TYPICAL FLOOR PLAN

16<sup>th</sup> Floor Plan





TYPICAL FLOOR PLAN
17<sup>th</sup> Floor Plan





TYPICAL FLOOR PLAN
18<sup>th</sup> Floor Plan





TYPICAL FLOOR PLAN
19<sup>th</sup> Floor Plan





TYPICAL FLOOR PLAN
20th Floor Plan





TYPICAL FLOOR PLAN

21st Floor Plan





TYPICAL FLOOR PLAN

22<sup>nd</sup> Floor Plan





TYPICAL FLOOR PLAN

23<sup>rd</sup> Floor Plan

## STUDIO - TYPE 01





# STUDIO - TYPE 02





### STUDIO WITH PRIVATE POOL





# 1 BEDROOM





### 1 BEDROOM WITH PRIVATE POOL





#### 1 BEDROOM DUPLEX WITH PRIVATE POOL

LEVEL 1



LEVEL 2





#### 2 BEDROOM WITH PRIVATE POOL



**NET AREA** 

1286 ft<sup>2</sup>



#### 2 BEDROOM DUPLEX WITH PRIVATE POOL





**NET AREA** 

1676 ft<sup>2</sup>