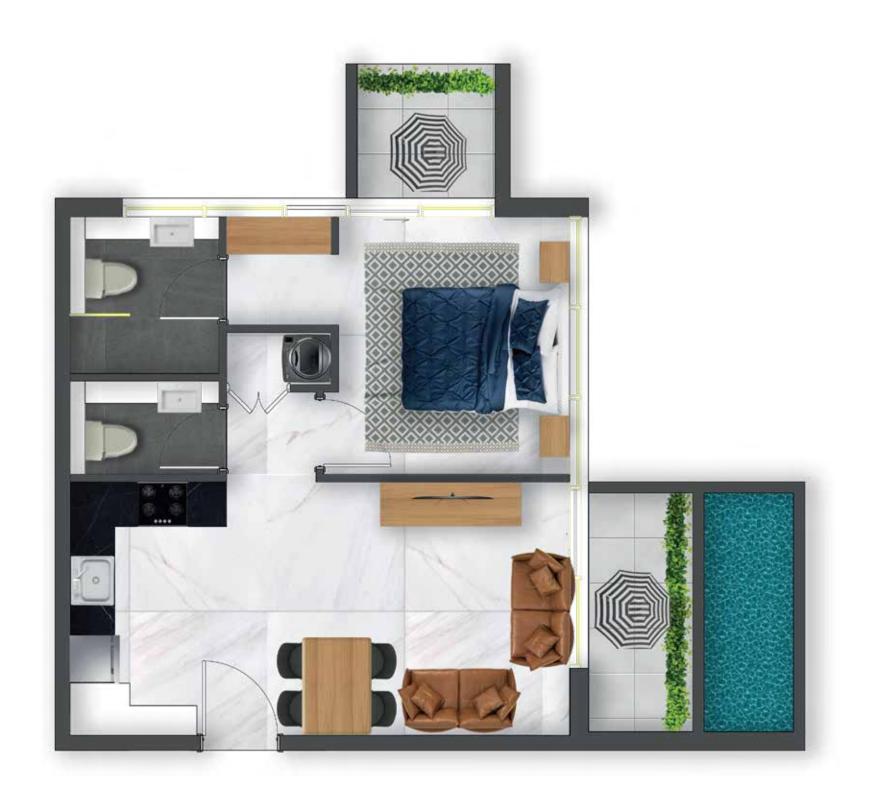

/sup>, 10<sup>th</sup>, 12<sup>th</sup>, 14<sup>th</sup> Floor Plan





TYPICAL FLOOR PLAN

3<sup>rd</sup>, 5<sup>th</sup>, 9<sup>th</sup>, 11<sup>th</sup>, 13<sup>th</sup> Floor Plan





TYPICAL FLOOR PLAN

7th Floor Plan





TYPICAL FLOOR PLAN
15<sup>th</sup> Floor Plan





TYPICAL FLOOR PLAN

16<sup>th</sup> Floor Plan





TYPICAL FLOOR PLAN
17<sup>th</sup> Floor Plan





TYPICAL FLOOR PLAN
18<sup>th</sup> Floor Plan





TYPICAL FLOOR PLAN
19<sup>th</sup> Floor Plan





TYPICAL FLOOR PLAN
20th Floor Plan





TYPICAL FLOOR PLAN

21st Floor Plan





TYPICAL FLOOR PLAN

22<sup>nd</sup> Floor Plan





TYPICAL FLOOR PLAN

23<sup>rd</sup> Floor Plan

## STUDIO - TYPE 01





# STUDIO - TYPE 02





### STUDIO WITH PRIVATE POOL





# 1 BEDROOM





### 1 BEDROOM WITH PRIVATE POOL





#### 1 BEDROOM DUPLEX WITH PRIVATE POOL

LEVEL 1



LEVEL 2





#### 2 BEDROOM WITH PRIVATE POOL



**NET AREA** 

1286 ft<sup>2</sup>



#### 2 BEDROOM DUPLEX WITH PRIVATE POOL





**NET AREA** 

1676 ft<sup>2</sup>