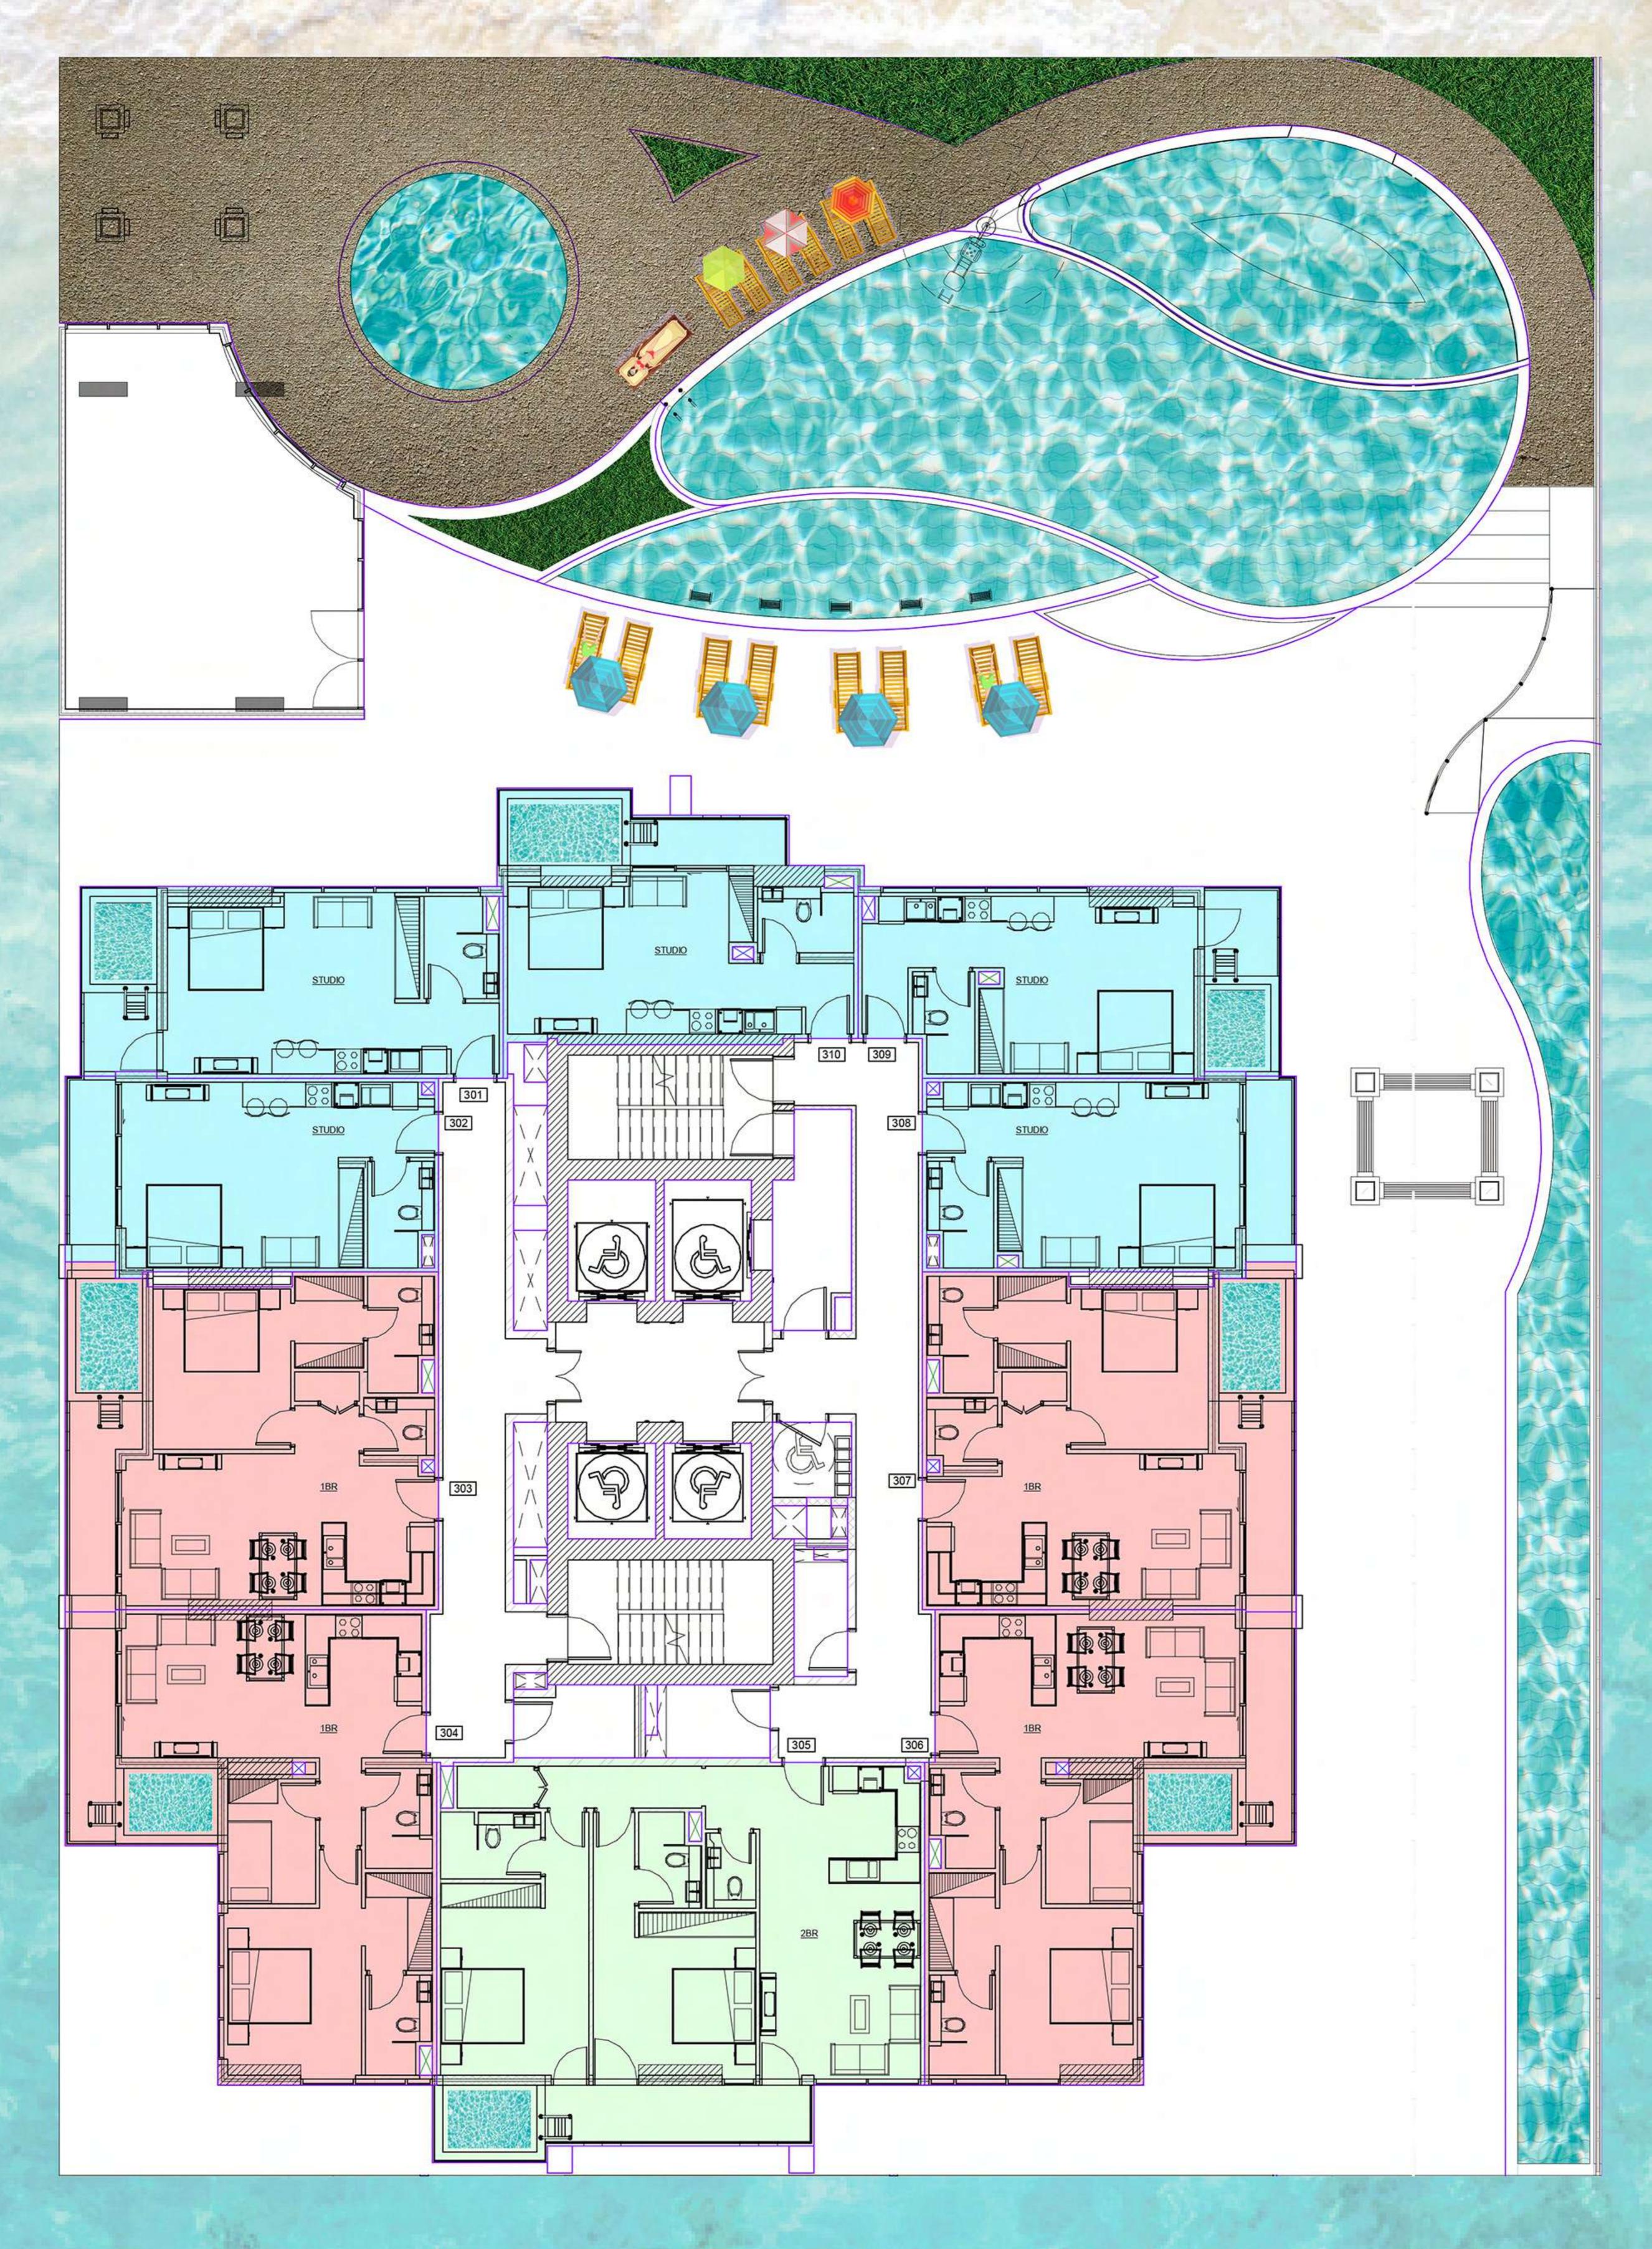

TYPICAL FLOOR PLAN

1st Floor Plan

TYPICAL FLOOR PLAN

2<sup>nd</sup>, 4<sup>th</sup>, 6<sup>th</sup>, 8<sup>th</sup>, 10<sup>th</sup>, 12<sup>th</sup>, 14<sup>th</sup> Floor Plan

TYPICAL FLOOR PLAN

3<sup>rd</sup>, 5<sup>th</sup>, 9<sup>th</sup>, 11<sup>th</sup>, 13<sup>th</sup> Floor Plan