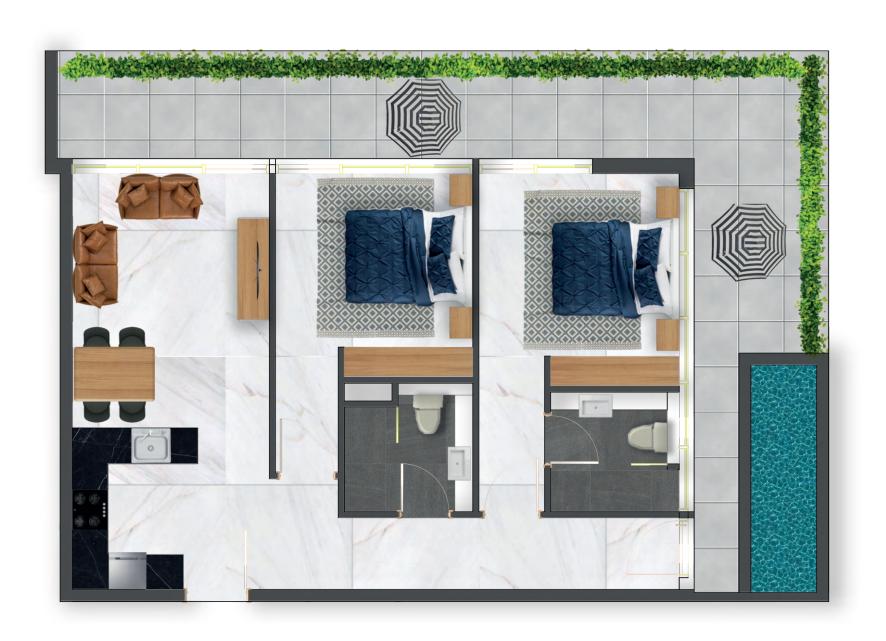

sup>, 5<sup>th</sup>, 9<sup>th</sup>, 11<sup>th</sup>, 13<sup>th</sup> Floor Plan





TYPICAL FLOOR PLAN

7th Floor Plan





TYPICAL FLOOR PLAN
15<sup>th</sup> Floor Plan





TYPICAL FLOOR PLAN

16<sup>th</sup> Floor Plan





TYPICAL FLOOR PLAN
17<sup>th</sup> Floor Plan





TYPICAL FLOOR PLAN
18<sup>th</sup> Floor Plan





TYPICAL FLOOR PLAN
19<sup>th</sup> Floor Plan





TYPICAL FLOOR PLAN
20th Floor Plan





TYPICAL FLOOR PLAN

21st Floor Plan





TYPICAL FLOOR PLAN

22<sup>nd</sup> Floor Plan





TYPICAL FLOOR PLAN

23<sup>rd</sup> Floor Plan

## STUDIO - TYPE 01





# STUDIO - TYPE 02





### STUDIO WITH PRIVATE POOL





# 1 BEDROOM





### 1 BEDROOM WITH PRIVATE POOL





#### 1 BEDROOM DUPLEX WITH PRIVATE POOL

LEVEL 1



LEVEL 2





#### 2 BEDROOM WITH PRIVATE POOL



**NET AREA** 

1286 ft<sup>2</sup>



#### 2 BEDROOM DUPLEX WITH PRIVATE POOL





**NET AREA** 

1676 ft<sup>2</sup>