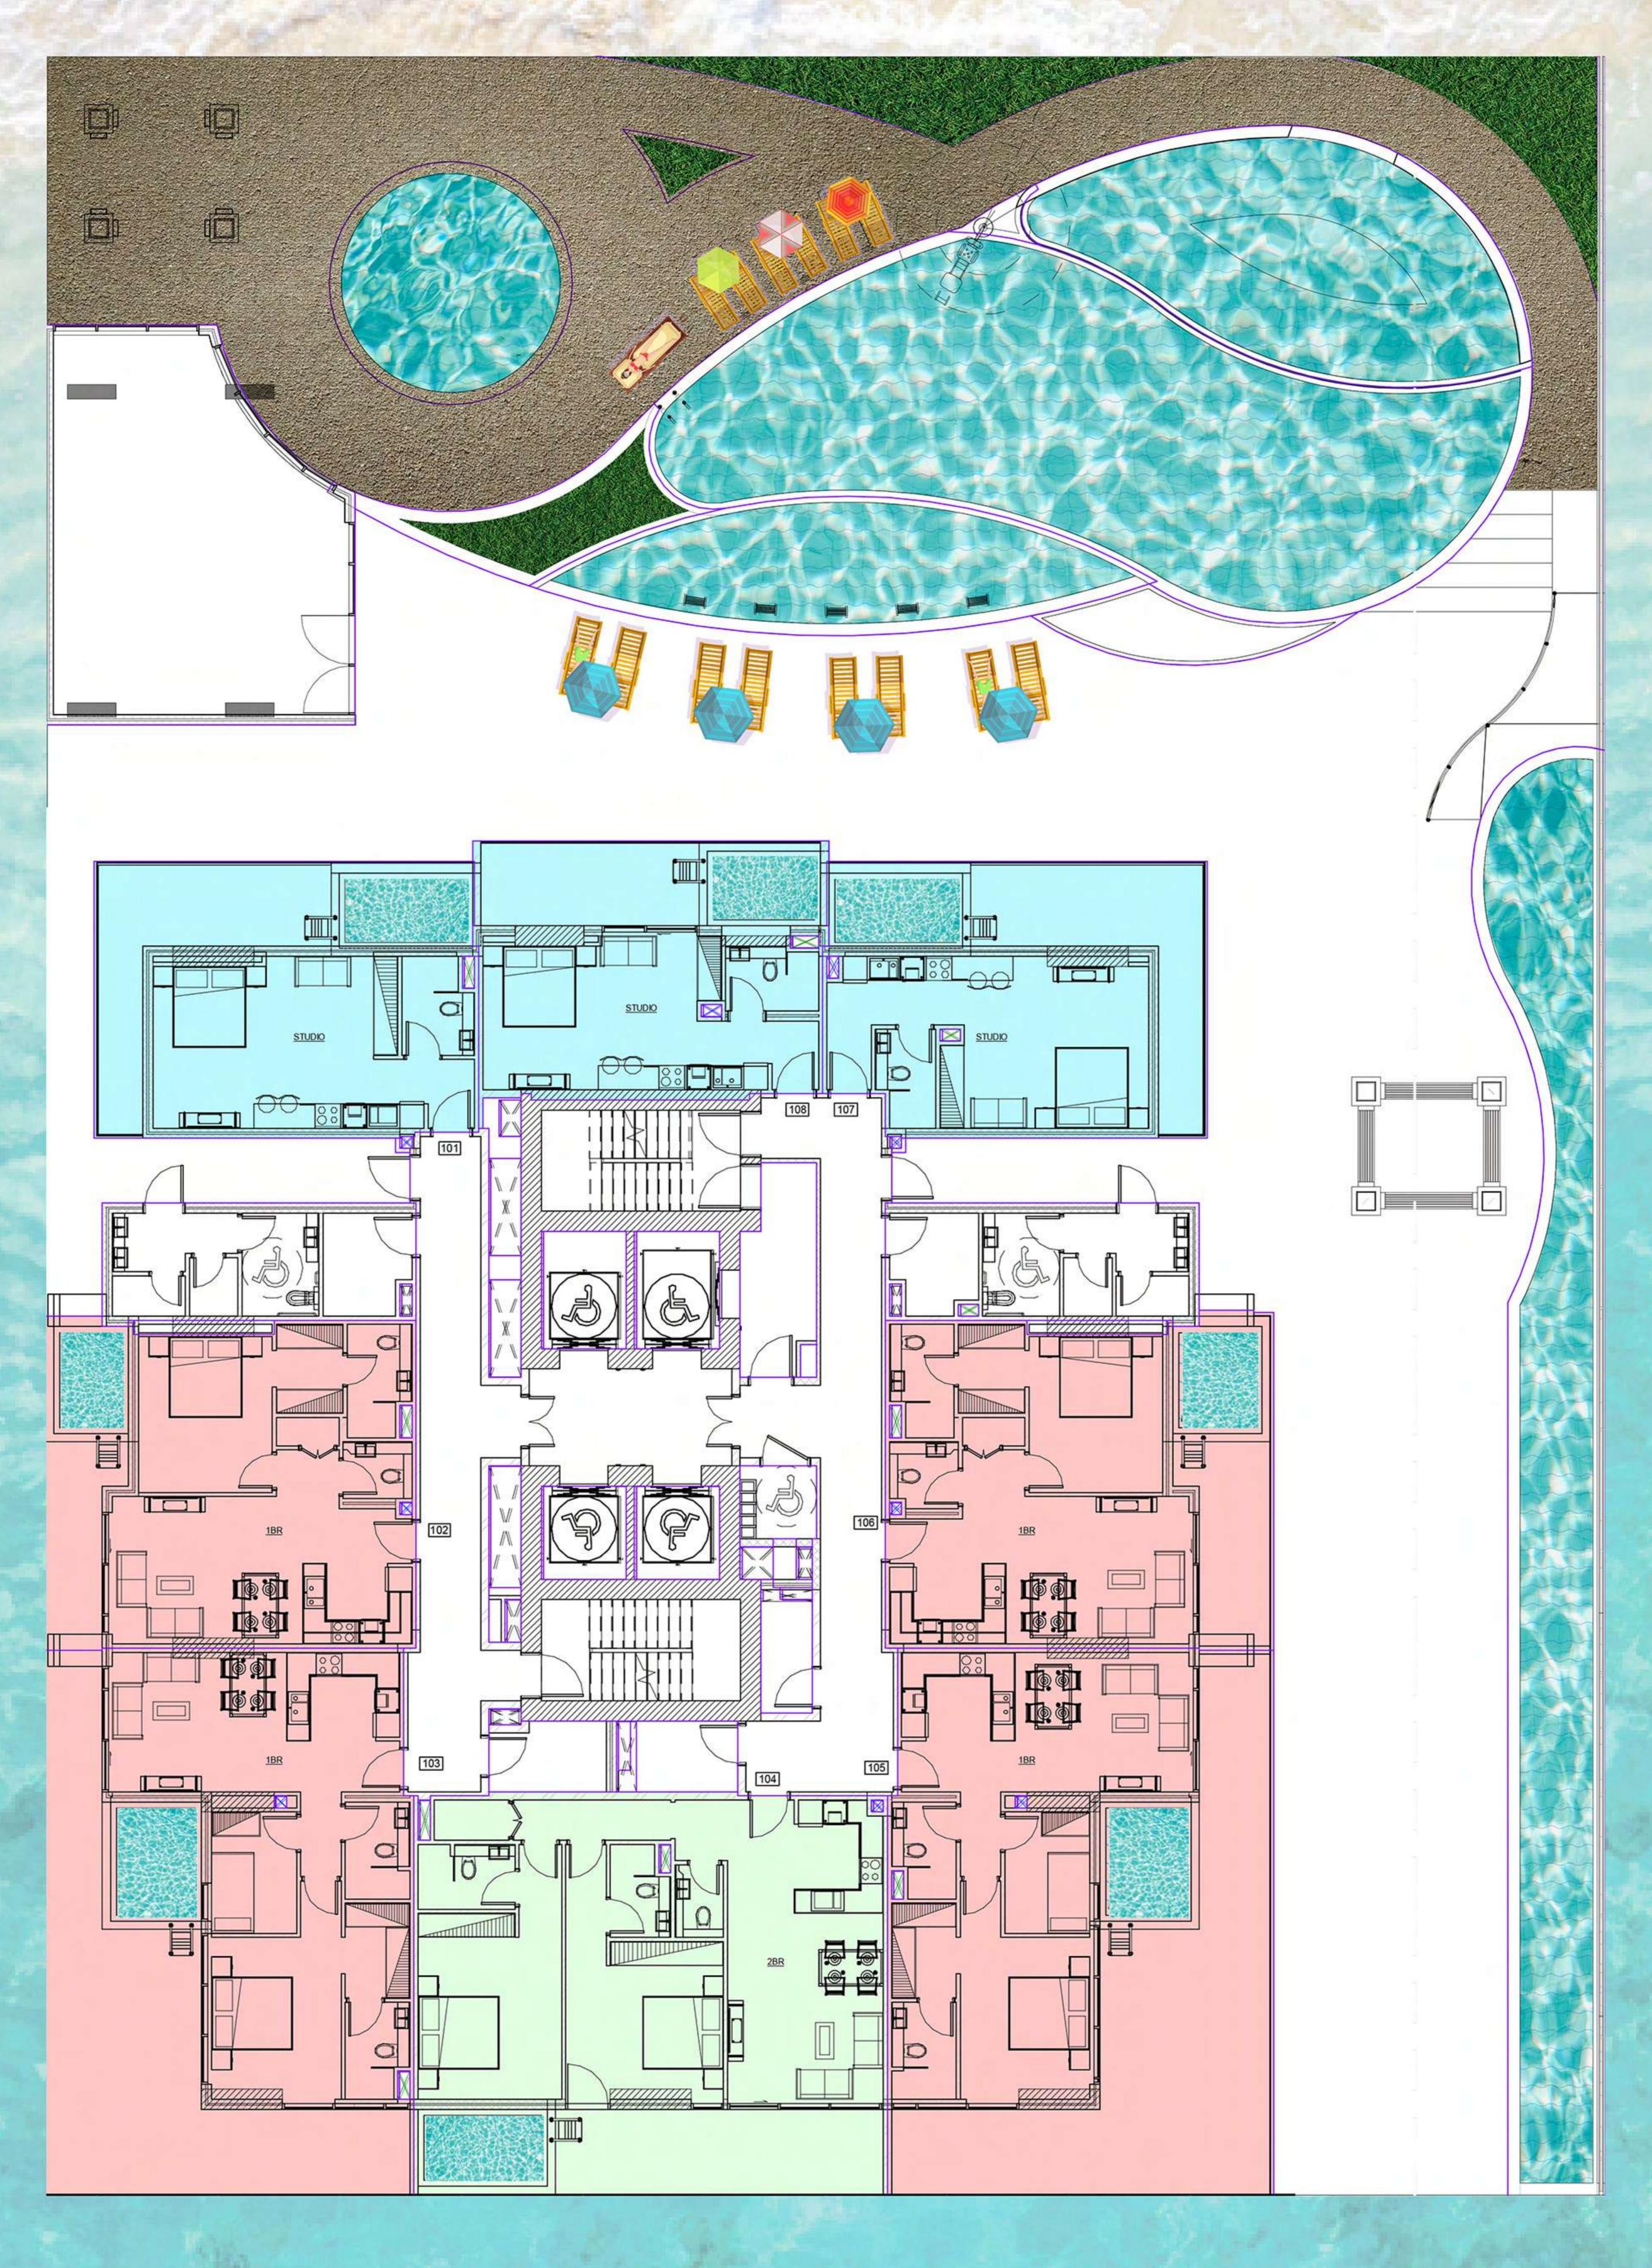

TYPICAL FLOOR PLAN

1st Floor Plan

TYPICAL FLOOR PLAN

2<sup>nd</sup>, 4<sup>th</sup>, 6<sup>th</sup>, 8<sup>th</sup>, 10<sup>th</sup>, 12<sup>th</sup>, 14<sup>th</sup> Floor Plan

TYPICAL FLOOR PLAN

3<sup>rd</sup>, 5<sup>th</sup>, 9<sup>th</sup>, 11<sup>th</sup>, 13<sup>th</sup> Floor Plan