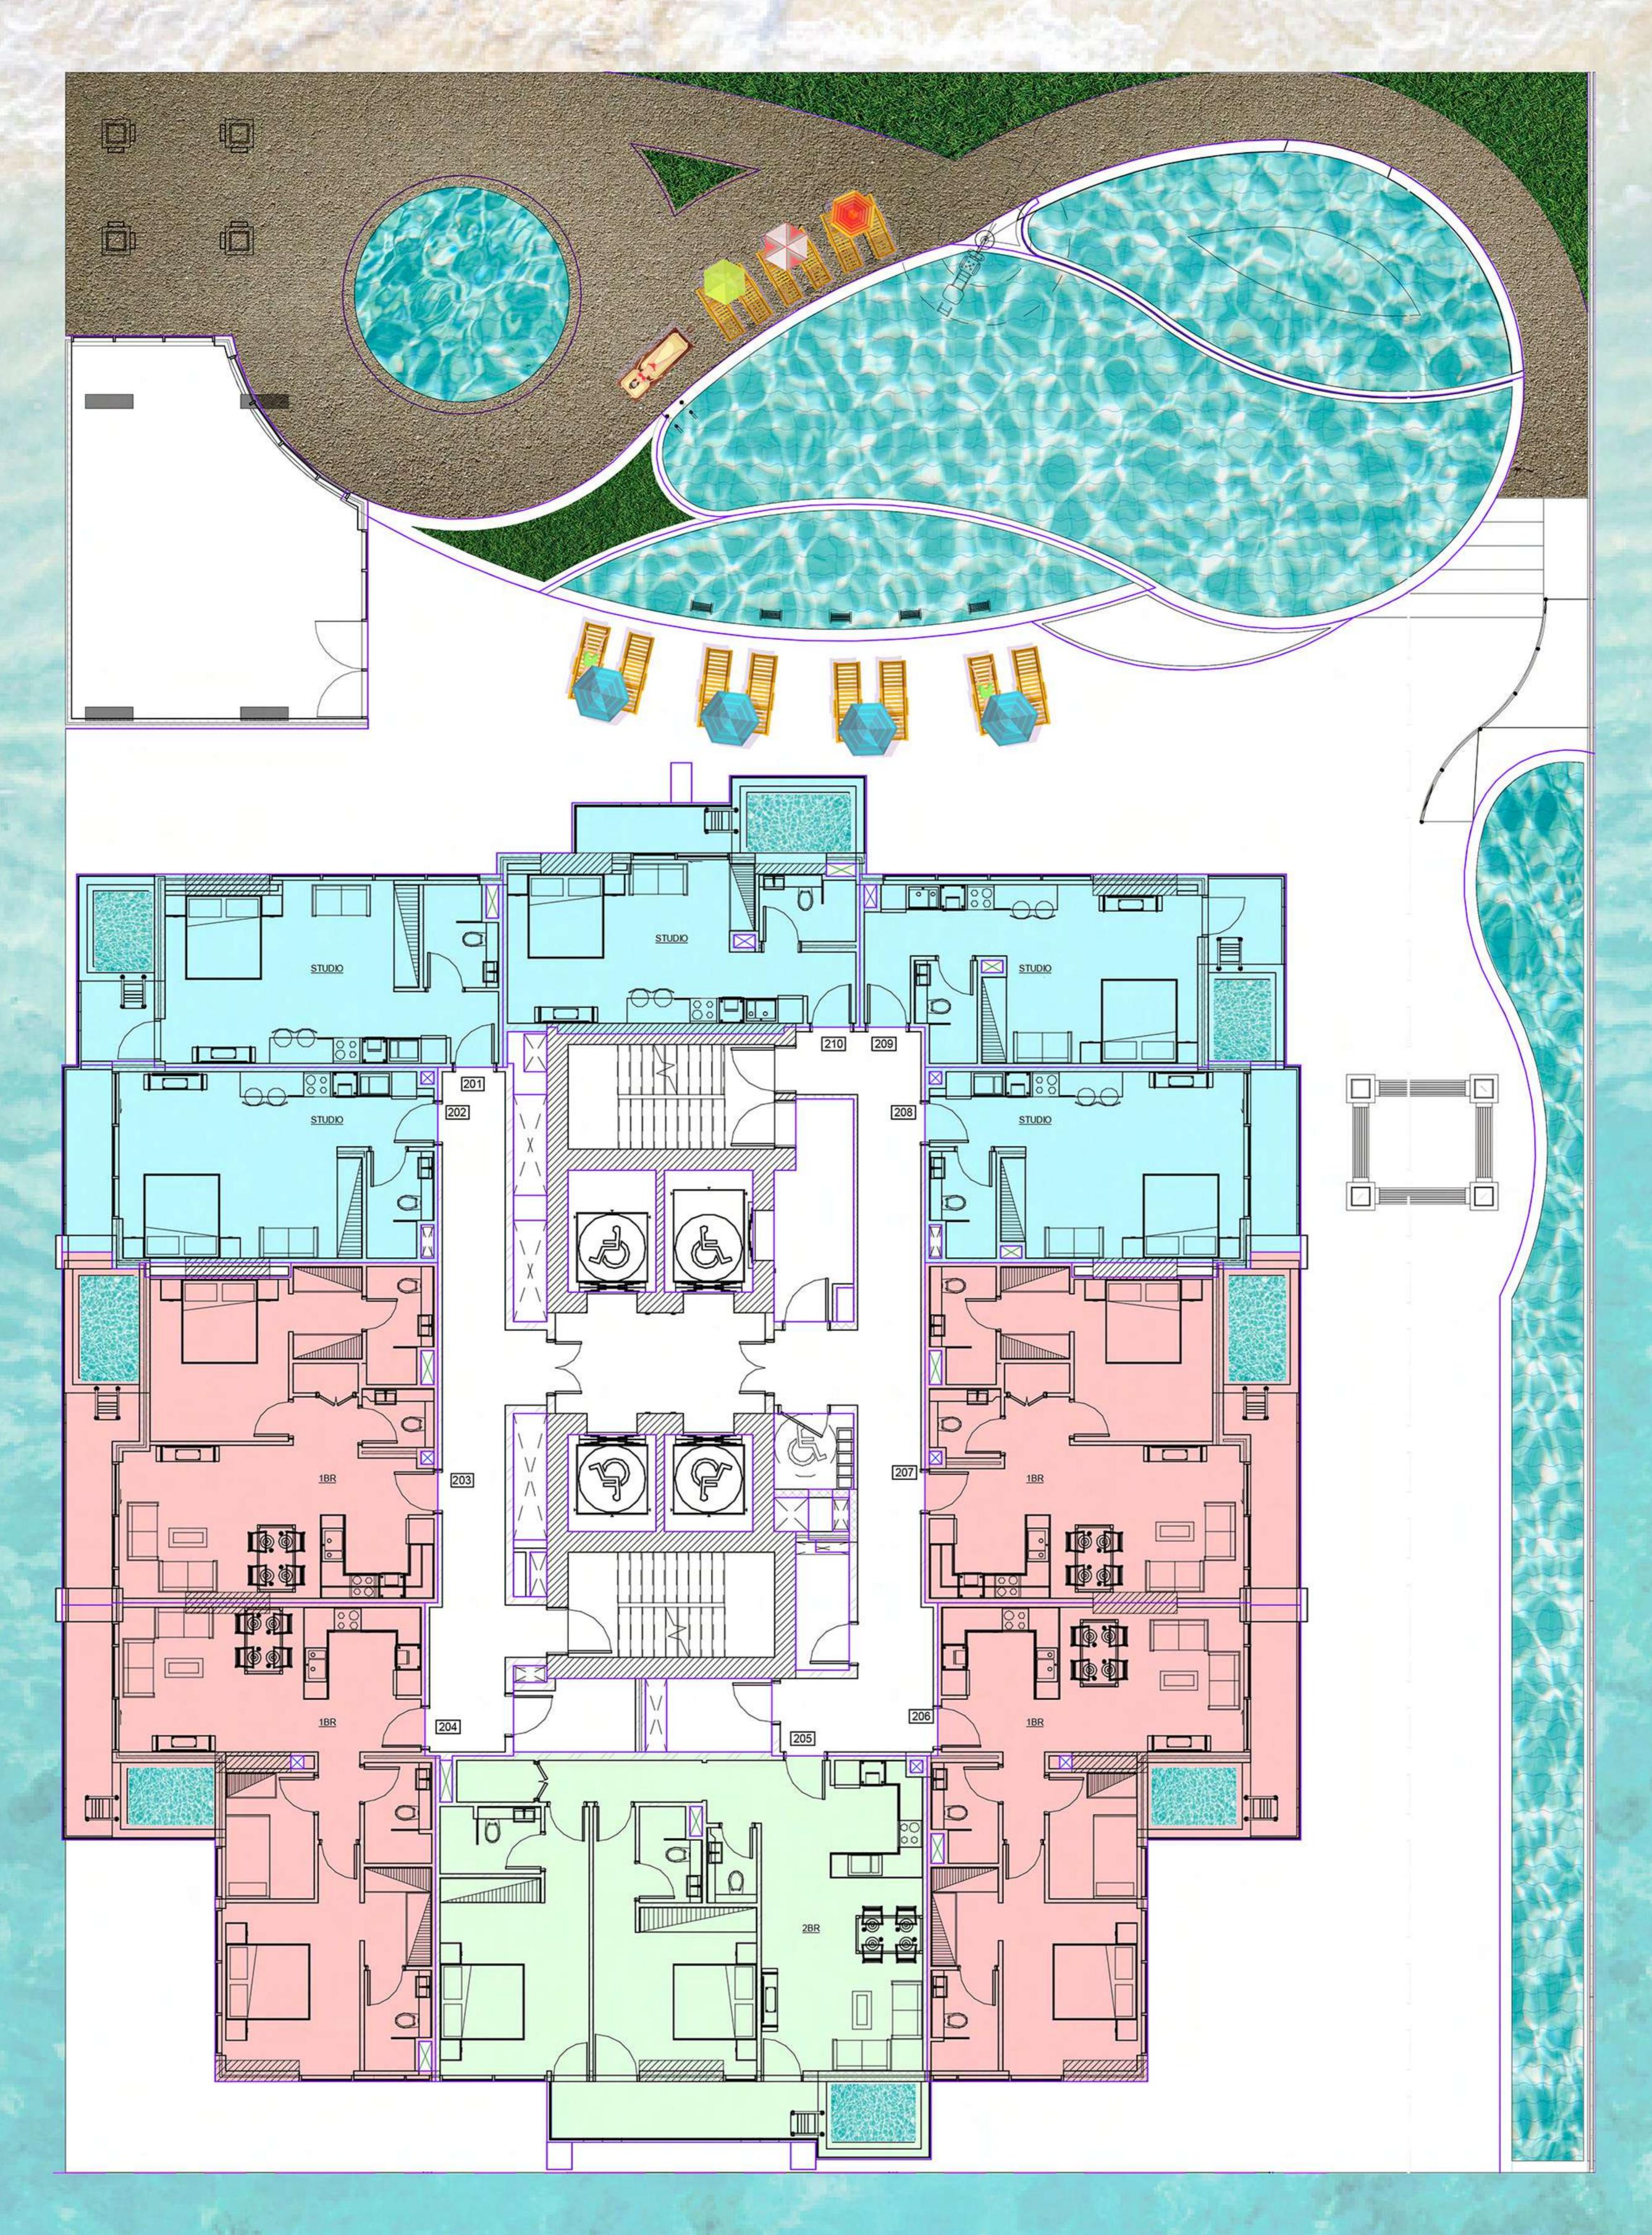

TYPICAL FLOOR PLAN

1st Floor Plan

TYPICAL FLOOR PLAN

2<sup>nd</sup>, 4<sup>th</sup>, 6<sup>th</sup>, 8<sup>th</sup>, 10<sup>th</sup>, 12<sup>th</sup>, 14<sup>th</sup> Floor Plan

TYPICAL FLOOR PLAN

3<sup>rd</sup>, 5<sup>th</sup>, 9<sup>th</sup>, 11<sup>th</sup>, 13<sup>th</sup> Floor Plan