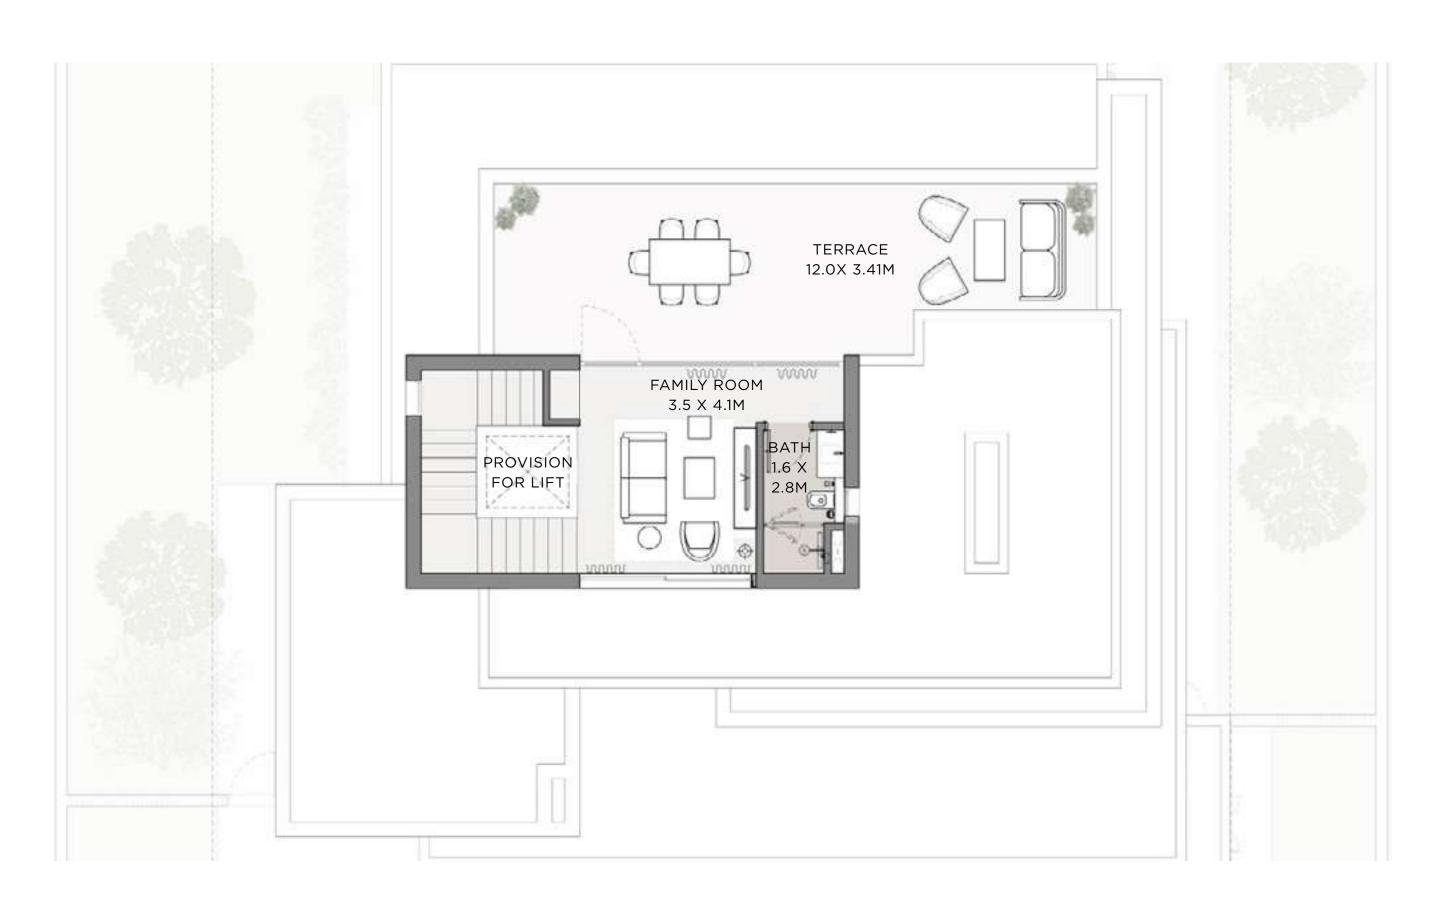

423.02 SQFT

### KEYPLAN



FLOOR PLAN 1. All dimensions are in imperial and metric, and measured from core to core excluding construction tolerances. 2. All materials, dimensions, and drawings are approximate only. 3. Information is subject to change without notice, at developer's absolute discretion. 4. Actual area may vary from the stated area. 5. Drawings not to scale. 6. All images used are for illustrative purposes only and do not represent the actual size, features, specifications, fittings, and furnishings. 7. The developer reserves the right to make revisions / alterations, at it's absolute discretion, without any liability whatsoever.

| GUESTROOM<br>3.46 X 3.09M |  |
|---------------------------|--|
|                           |  |

39.30 SQM

# GROUND FLOOR





FIRST FLOOR







## 4 BEDROOM MIRRORED

| UNIT       | TOTAL AREA   |            |
|------------|--------------|------------|
| SUITE AREA | 3842.50 SQFT | 356.98SQM  |
| GARAGE     | 607.95 SQFT  | 56.48 SQM  |
| BALCONY    | 499.98 SQFT  | 46.45 SQM  |
| TOTAL AREA | 4950.43 SQFT | 459.91 SQM |

ROOF TERRACE

423.02 SQFT

#### KEYPLAN



FLOOR PLAN 1. All dimensions are in imperial and metric, and measured from core to core excluding construction tolerances. 2. All materials, dimensions, and drawings are approximate only. 3. Information is subject to change without notice, at developer's absolute discretion. 4. Actual area may vary from the stated area. 5. Drawings not to scale. 6. All images used are for illustrative purposes only and do not represent the actual size, features, specifications, fit