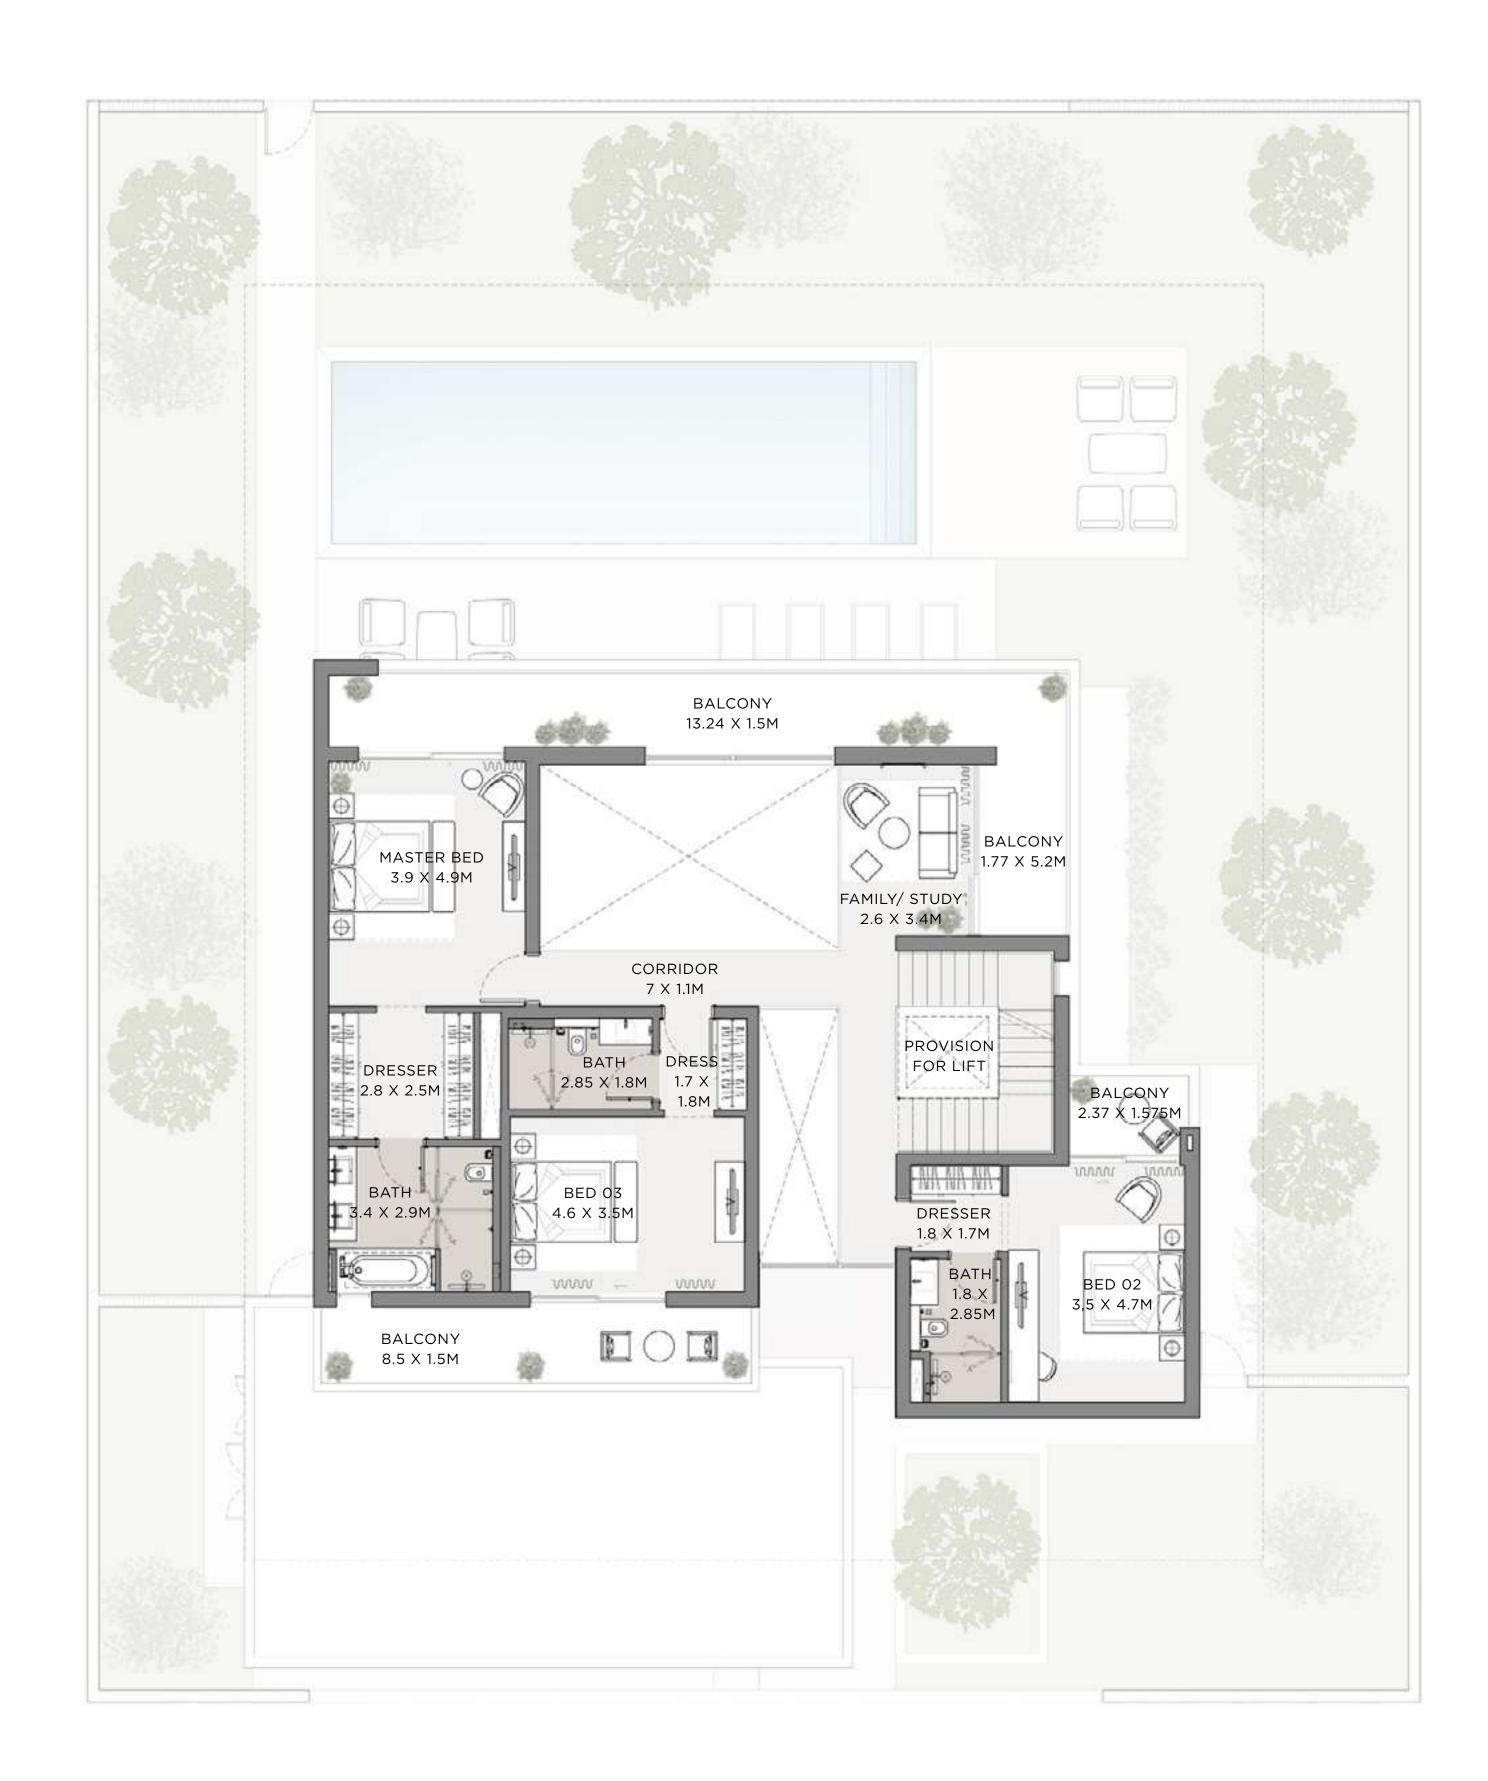

| 56.48 SQM  |
| BALCONY    | 499.98 SQFT  | 46.45 SQM  |
| TOTAL AREA | 4950.43 SQFT | 459.91 SQM |

ROOF TERRACE

423.02 SQFT

#### KEYPLAN



FLOOR PLAN 1. All dimensions are in imperial and metric, and measured from core to core excluding construction tolerances. 2. All materials, dimensions, and drawings are approximate only. 3. Information is subject to change without notice, at developer's absolute discretion. 4. Actual area may vary from the stated area. 5. Drawings not to scale. 6. All images used are for illustrative purposes only and do not represent the actual size, features, specifications, fittings, and furnishings. 7. The developer reserves the right to make revisions / alterations, at it's absolute discretion, without any liability whatsoever.



# GROUND FLOOR

39.30 SQM



FIRST FLOOR







# 5 BEDROOM

| UNIT       | TOTAL AREA   |            |
|------------|--------------|------------|
| SUITE AREA | 4520.30 SQFT | 419.95 SQM |
| GARAGE     | 621.51 SQFT  | 57.74 SQM  |
| BALCONY    | 515.05 SQFT  | 47.85 SQM  |
| TOTAL AREA | 5656.86 SQFT | 525.54 SQM |

ROOF TERRACE

440.67 SQFT

### KEYPLAN



FLOOR PLAN 1. All dimensions are in imperial and metric, and measured from core to core excluding construction tolerances. 2. All materials, dimensions, and drawings are approximate only. 3. Information is subject to change without notice, at developer's absolute discretion. 4. Actual area may vary from the stated area. 5. Drawings not to scale. 6. All images used are for illustrative purposes only and do not represent the actual size, features, specifications,