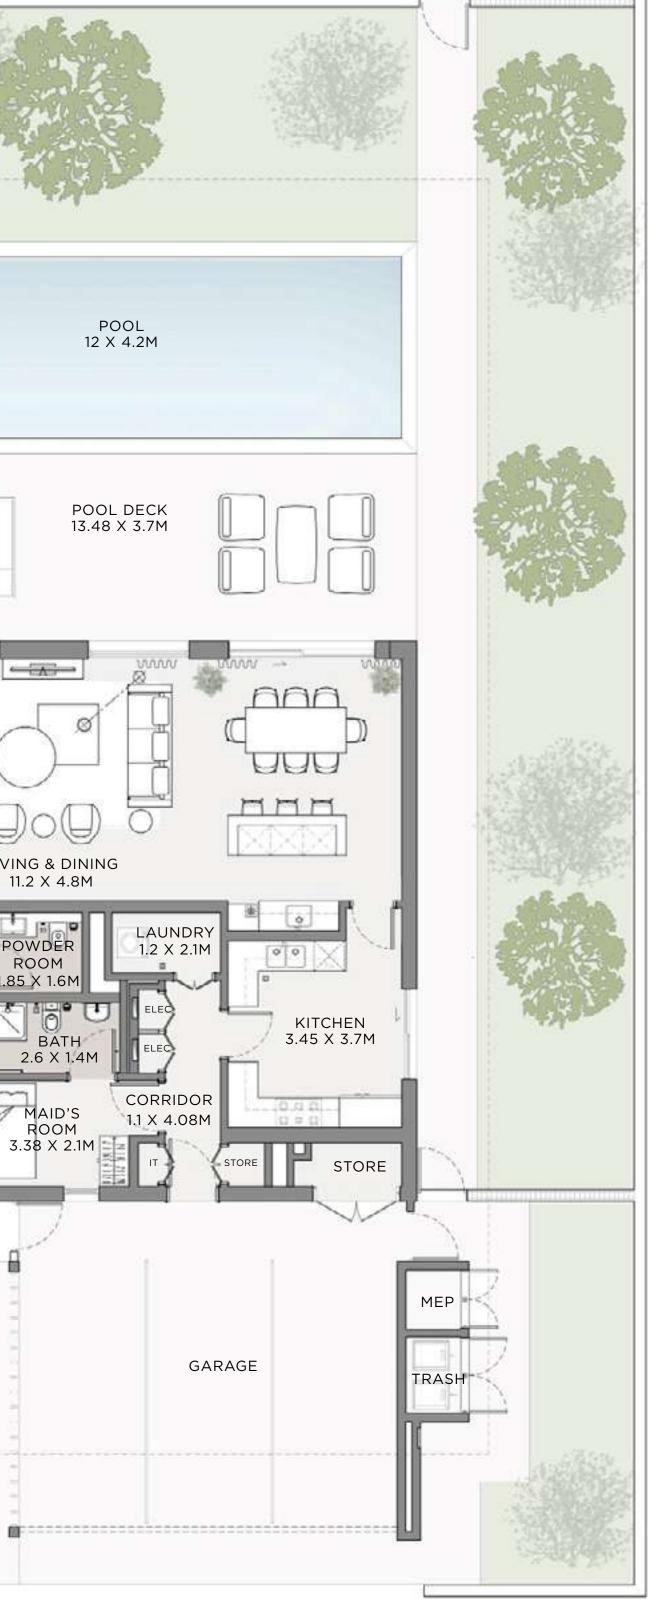

# GROUND FLOOR

FIRST FLOOR

# GROUND FLOOR

39.30 SQM

FIRST FLOOR

## GROUND FLOOR

FIRST FLOOR