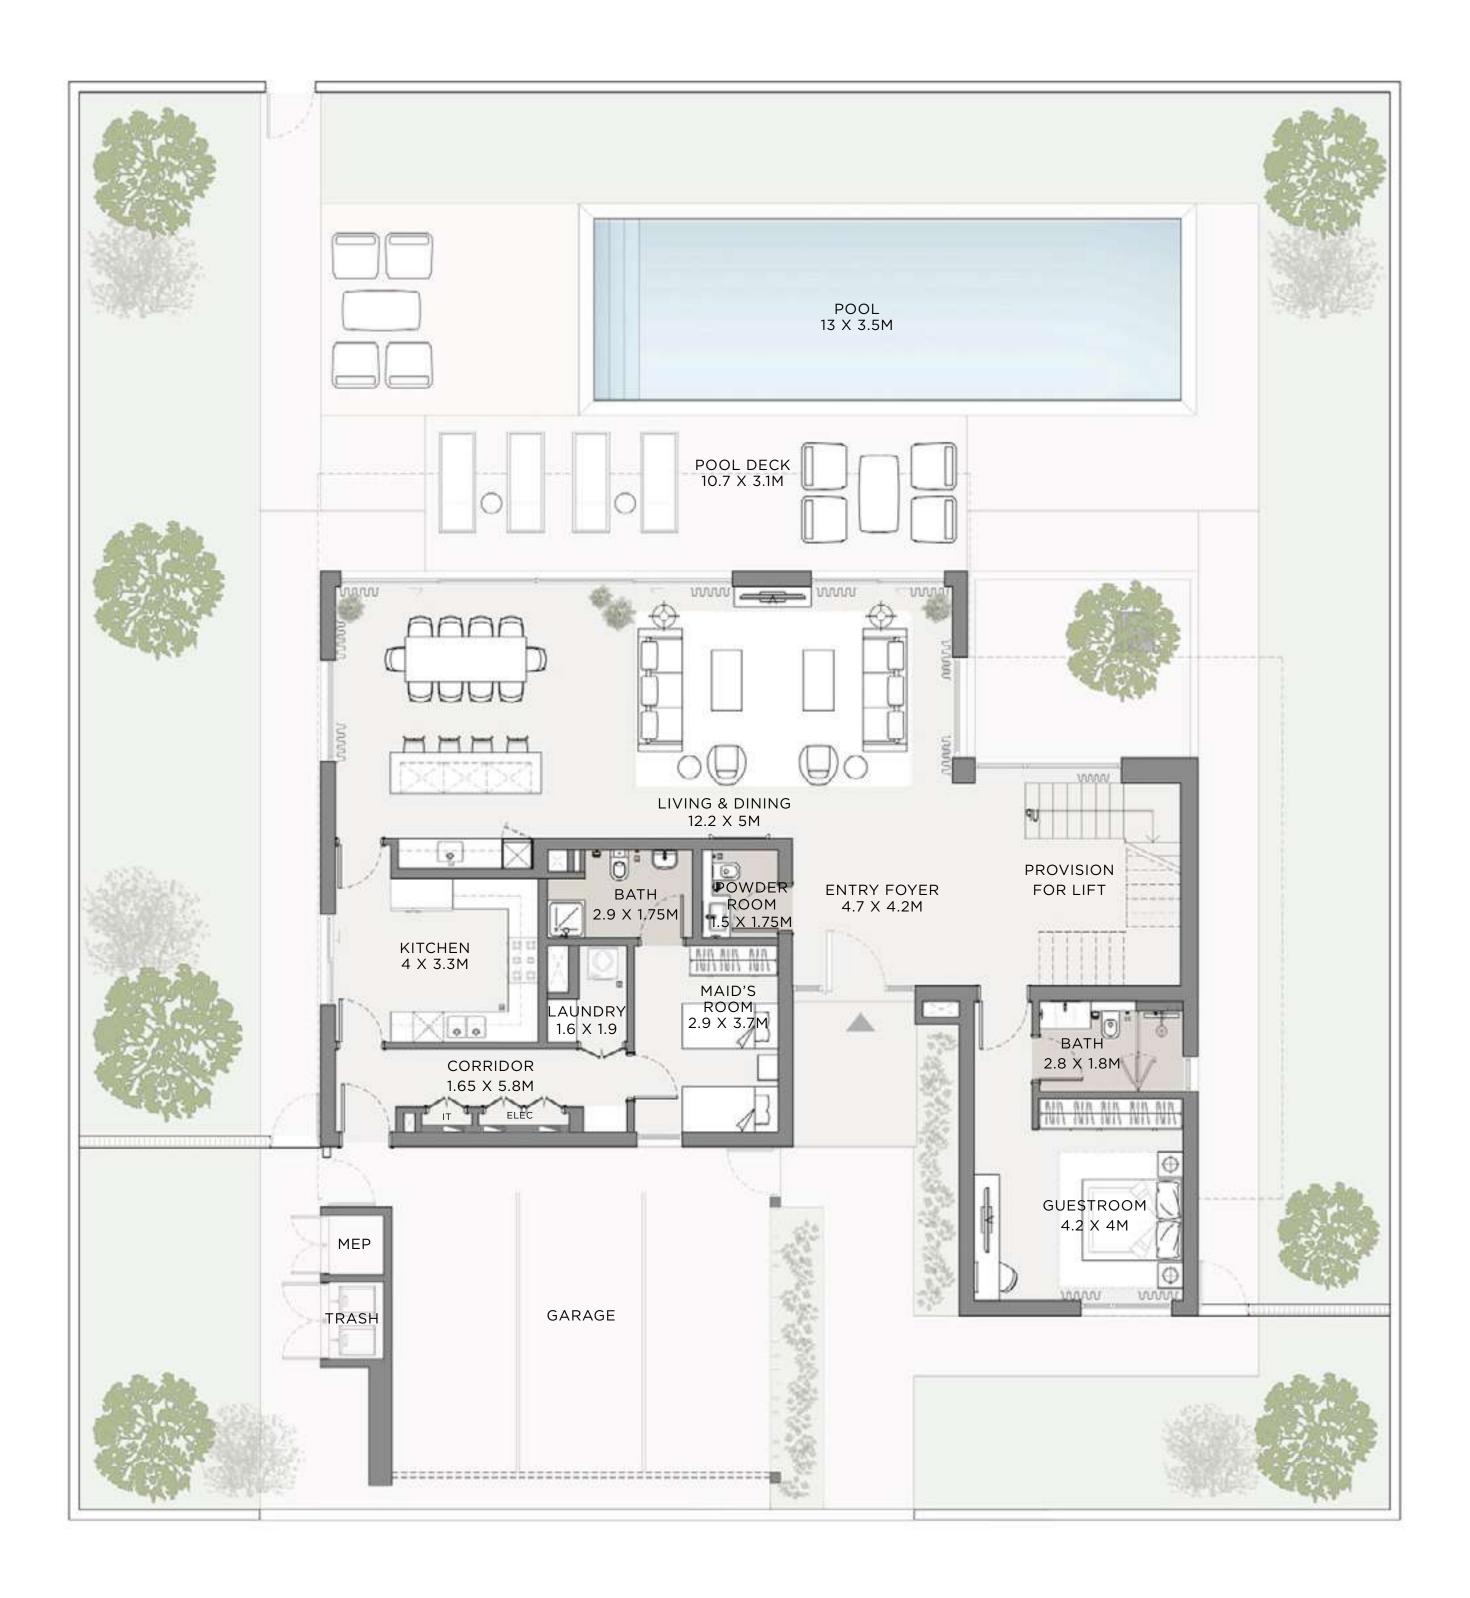

### 4 BEDROOM

| UNIT       | TOTAL        | TOTAL AREA |  |
|------------|--------------|------------|--|
| SUITE AREA | 3842.50 SQFT | 356.98SQM  |  |
| GARAGE     | 607.95 SQFT  | 56.48 SQM  |  |
| BALCONY    | 499.98 SQFT  | 46.45 SQM  |  |
| TOTAL AREA | 4950.43 SQFT | 459.91 SQM |  |

| GUESTROOM<br>3.46 X 3.09M |  |
|---------------------------|--|
|                           |  |

39.30 SQM

# GROUND FLOOR

FIRST FLOOR

# GROUND FLOOR

39.30 SQM

FIRST FLOOR