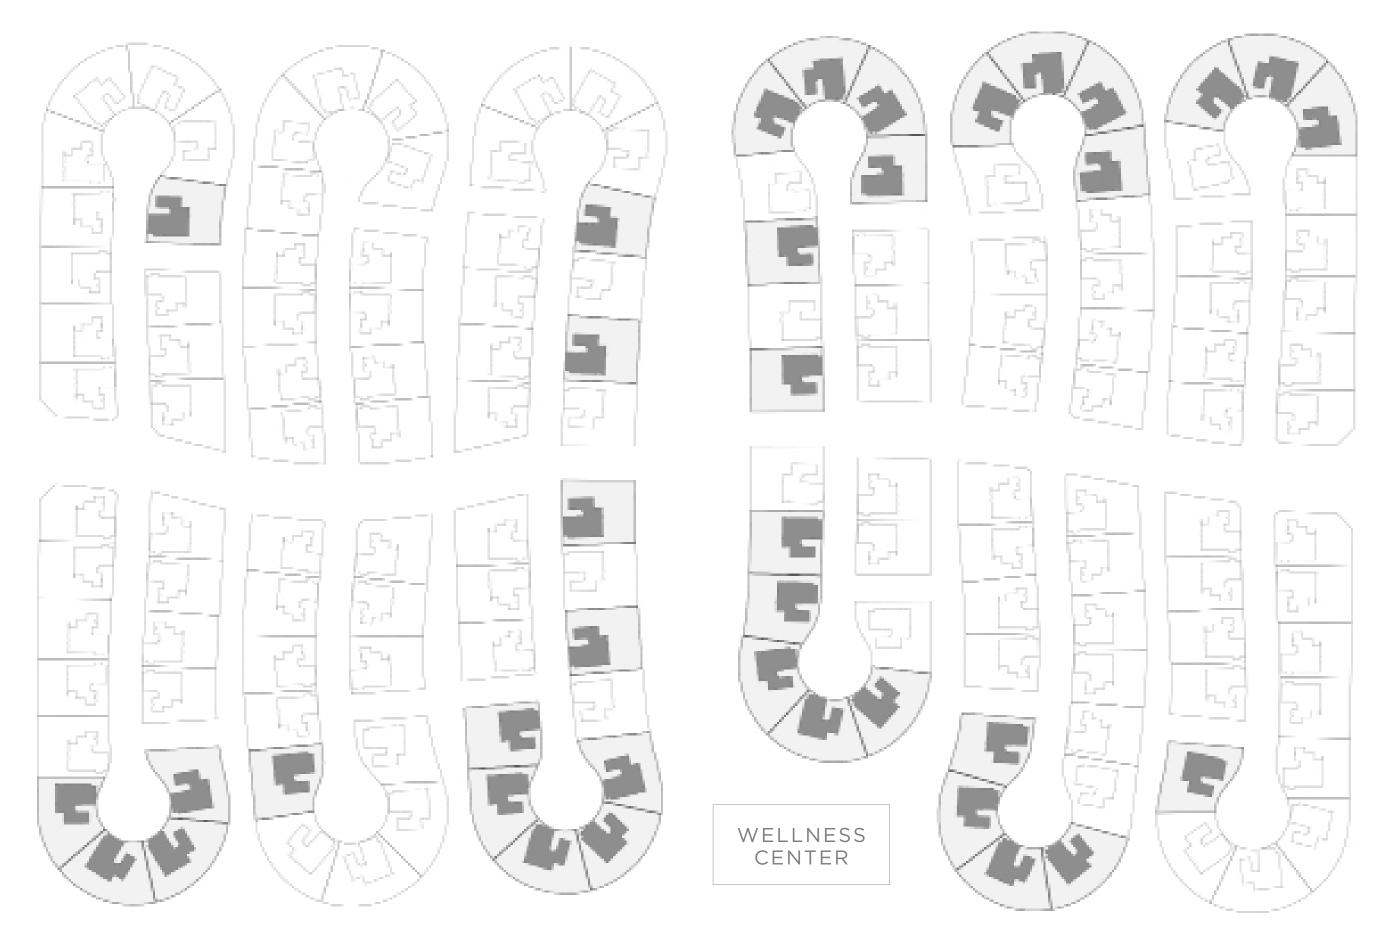

### KEYPLAN

FLOOR PLAN 1. All dimensions are in imperial and metric, and measured from core to core excluding construction tolerances. 2. All materials, dimensions, and drawings are approximate only. 3. Information is subject to change without notice, at developer's absolute discretion. 4. Actual area may vary from the stated area. 5. Drawings not to scale. 6. All images used are for illustrative purposes only and do not represent the actual size, features, specifications, fittings, and furnishings. 7. The developer reserves the right to make revisions / alterations, at it's absolute discretion, without any liability whatsoever.