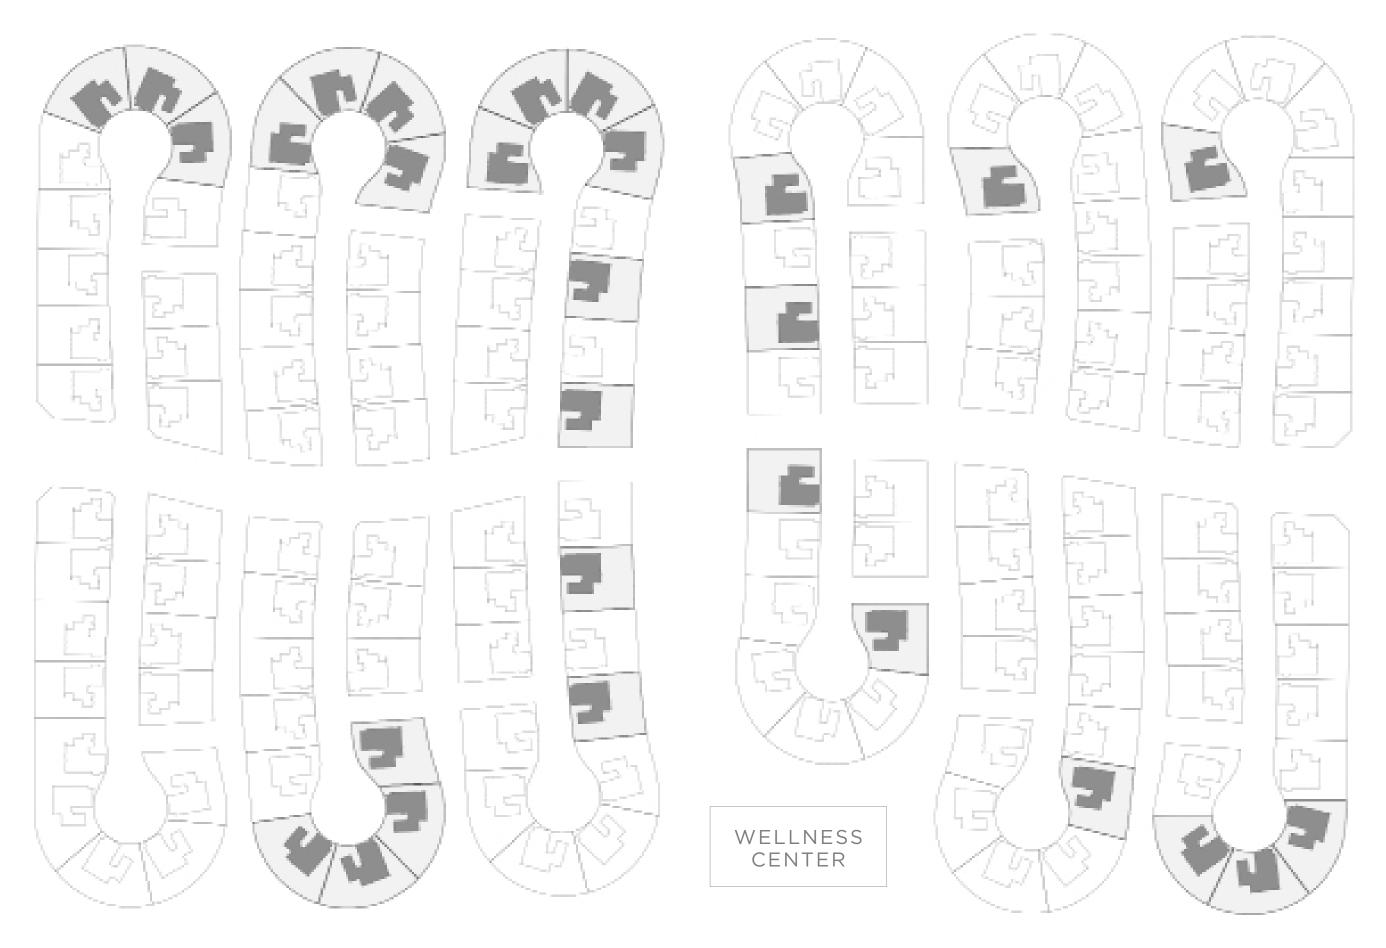

### KEYPLAN

FLOOR PLAN 1. All dimensions are in imperial and metric, and measured from core to core excluding construction tolerances. 2. All materials, dimensions, and drawings are approximate only. 3. Information is subject to change without notice, at developer's absolute discretion. 4. Actual area may vary from the stated area. 5. Drawings not to scale. 6. All images used are for illustrative purposes only and do not represent the actual size, features, specifications, fittings, and furnishings. 7. The developer reserves the right to make revisions / alterations, at it's absolute discretion, without any liability whatsoever.

#### KEYPLAN

FLOOR PLAN 1. All dimensions are in imperial and metric, and measured from core to core excluding construction tolerances. 2. All materials, dimensions, and drawings are approximate only. 3. Information is subject to change without notice, at developer's absolute discretion. 4. Actual area may vary from the stated area. 5. Drawings not to scale. 6. All images used are for illustrative purposes only and do not represent the actual size, features, specifications, fittings, and furnishings. 7. The developer reserves the right to make revisions / alterations, at it's absolute discretion, without any liability whatsoever.