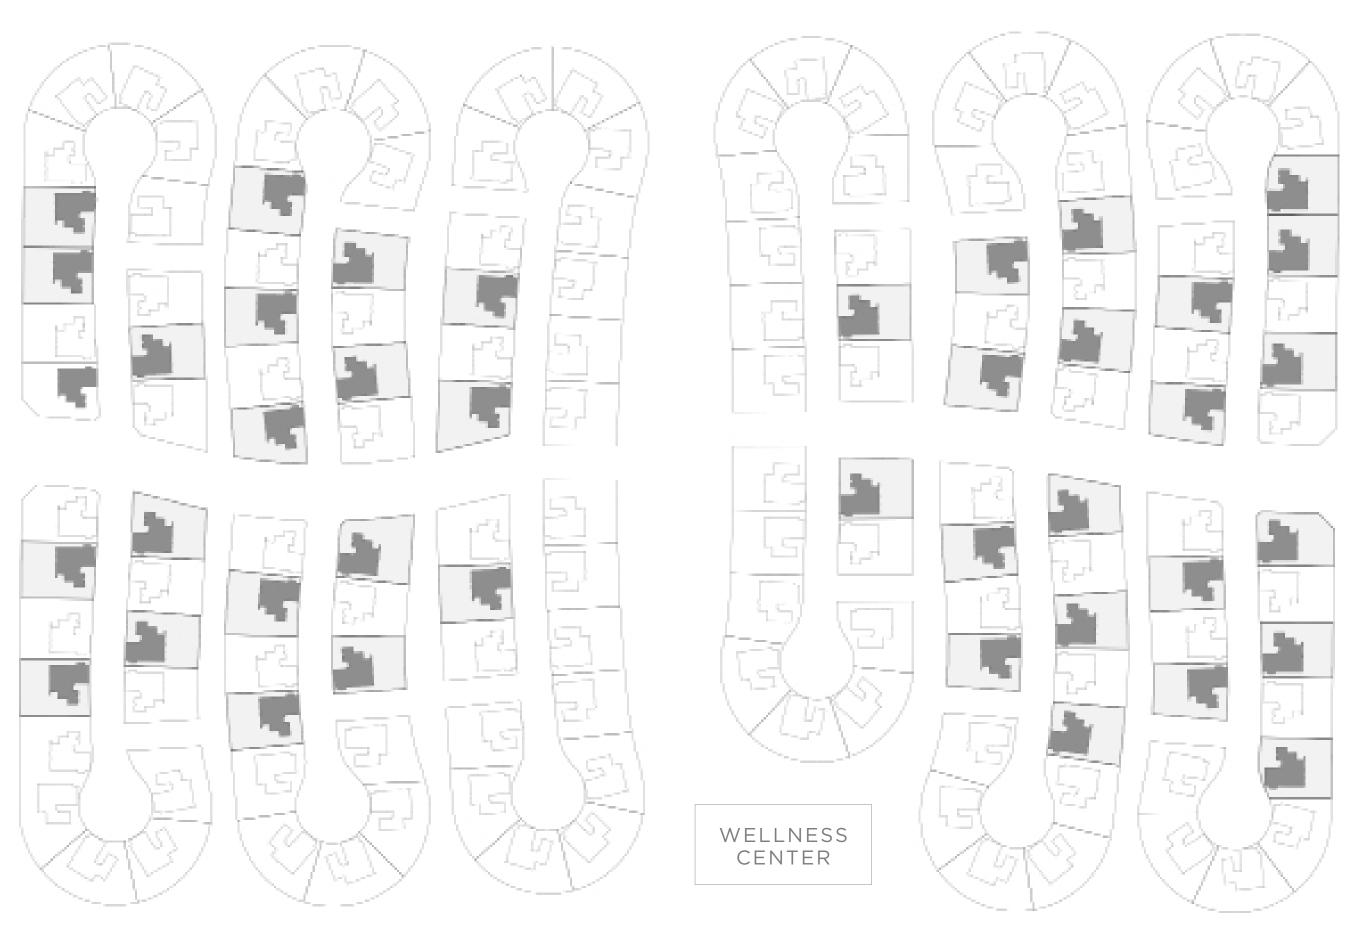

### KEYPLAN

FLOOR PLAN 1. All dimensions are in imperial and metric, and measured from core to core excluding construction tolerances. 2. All materials, dimensions, and drawings are approximate only. 3. Information is subject to change without notice, at developer's absolute discretion. 4. Actual area may vary from the stated area. 5. Drawings not to scale. 6. All images used are for illustrative purposes only and do not represent the actual size, features, specifications, fittings, and furnishings. 7. The developer reserves the right to make revisions / alterations, at it's absolute discretion, without any liability whatsoever.

#### KEYPLAN

FLOOR PLAN 1. All dimensions are in imperial and metric, and measured from core to core excluding construction tolerances. 2. All materials, dimensions, and drawings are approximate only. 3. Information is subject to change without notice, at developer's absolute discretion. 4. Actual area may vary from the stated area. 5. Drawings not to scale. 6. All images used are for illustrative purposes only and do not represent the actual size, features, specifications, fittings, and furnishings. 7. The developer reserves the right to make revisions / alterations, at it's absolute discretion, without any liability whatsoever.