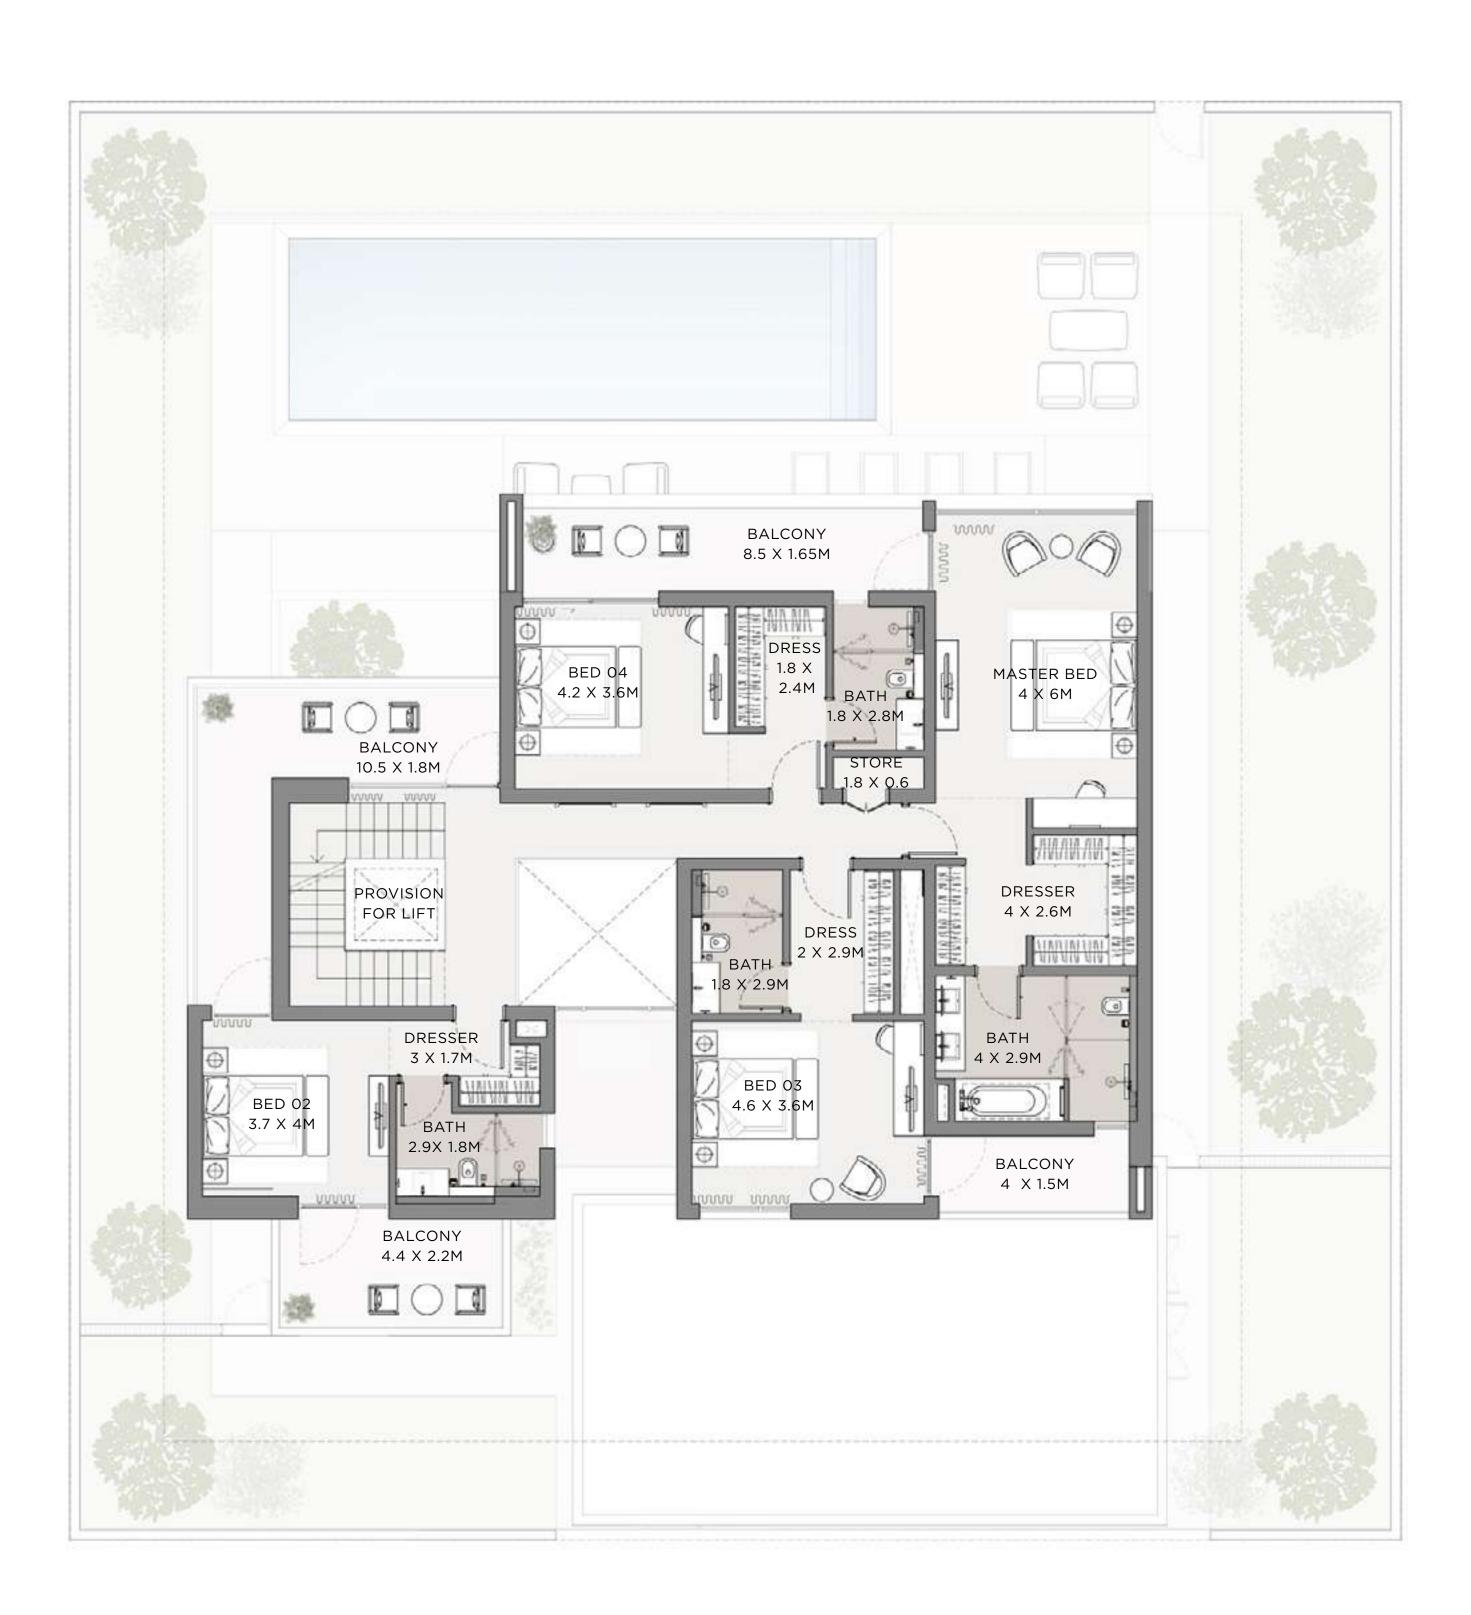

T  | 57.74 SQM  |
| BALCONY    | 515.05 SQFT  | 47.85 SQM  |
| TOTAL AREA | 5656.86 SQFT | 525.54 SQM |

ROOF TERRACE

440.67 SQFT

### KEYPLAN



FLOOR PLAN 1. All dimensions are in imperial and metric, and measured from core to core excluding construction tolerances. 2. All materials, dimensions, and drawings are approximate only. 3. Information is subject to change without notice, at developer's absolute discretion. 4. Actual area may vary from the stated area. 5. Drawings not to scale. 6. All images used are for illustrative purposes only and do not represent the actual size, features, specifications, fittings, and furnishings. 7. The developer reserves the right to make revisions / alterations, at it's absolute discretion, without any liability whatsoever.

40.94 SQM



GROUND FLOOR



FIRST FLOOR







## 5 BEDROOM MIRRORED

| UNIT       | TOTAL AREA   |            |
|------------|--------------|------------|
| SUITE AREA | 4520.30 SQFT | 419.95 SQM |
| GARAGE     | 621.51 SQFT  | 57.74 SQM  |
| BALCONY    | 515.05 SQFT  | 47.85 SQM  |
| TOTAL AREA | 5656.86 SQFT | 525.54 SQM |

ROOF TERRACE

440.67 SQFT

#### KEYPLAN



FLOOR PLAN 1. All dimensions are in imperial and metric, and measured from core to core excluding construction tolerances. 2. All materials, dimensions, and drawings are approximate only. 3. Information is subject to change without notice, at developer's absolute discretion. 4. Actual area may vary from the stated area. 5. Drawings not to scale. 6. All images used are for illustrative purposes only and do not represent the actual size, features, spec