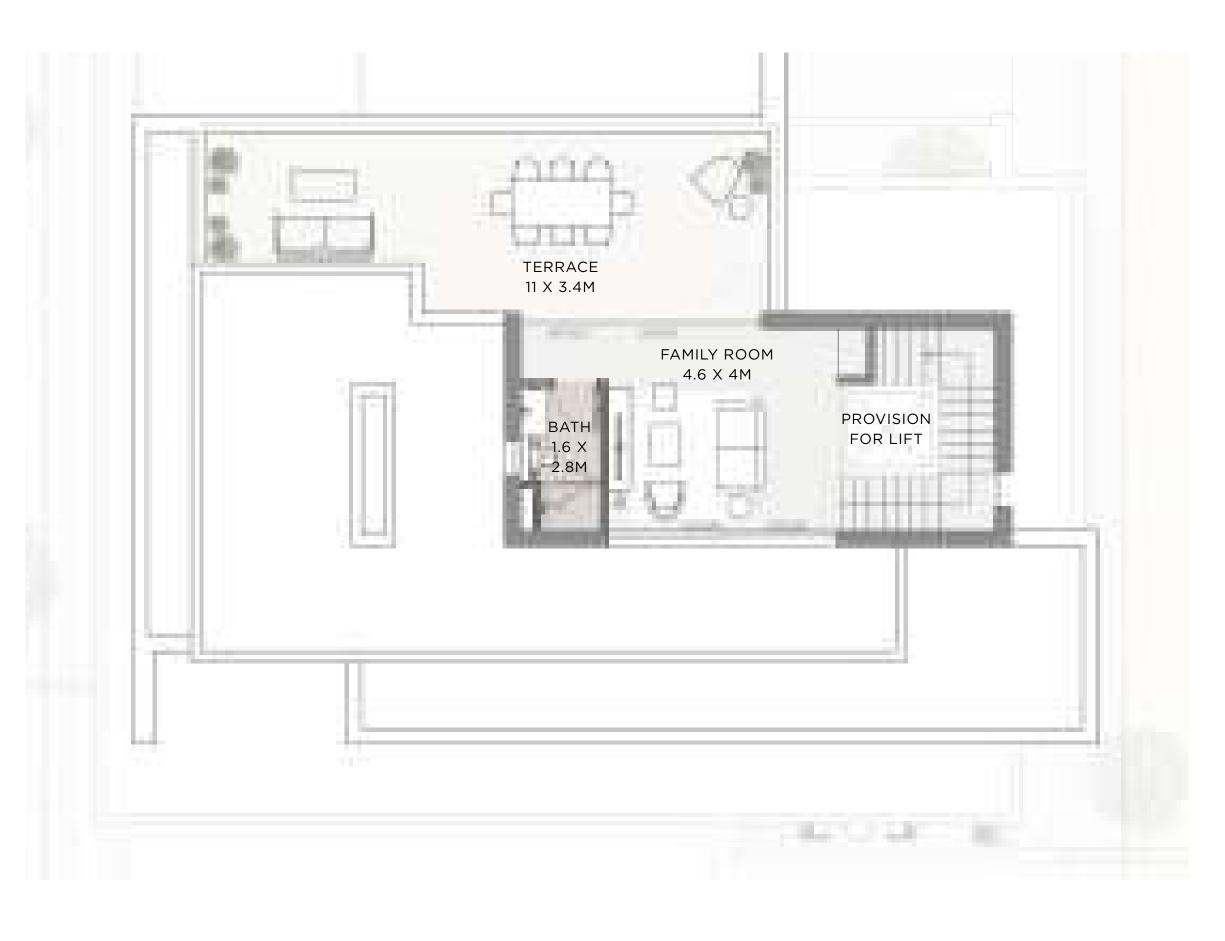

BALCONY    | 515.05 SQFT  | 47.85 SQM  |
| TOTAL AREA | 5656.86 SQFT | 525.54 SQM |

ROOF TERRACE

440.67 SQFT

#### KEYPLAN



FLOOR PLAN 1. All dimensions are in imperial and metric, and measured from core to core excluding construction tolerances. 2. All materials, dimensions, and drawings are approximate only. 3. Information is subject to change without notice, at developer's absolute discretion. 4. Actual area may vary from the stated area. 5. Drawings not to scale. 6. All images used are for illustrative purposes only and do not represent the actual size, features, specifications, fittings, and furnishings. 7. The developer reserves the right to make revisions / alterations, at it's absolute discretion, without any liability whatsoever.

40.94 SQM



## GROUND FLOOR



FIRST FLOOR