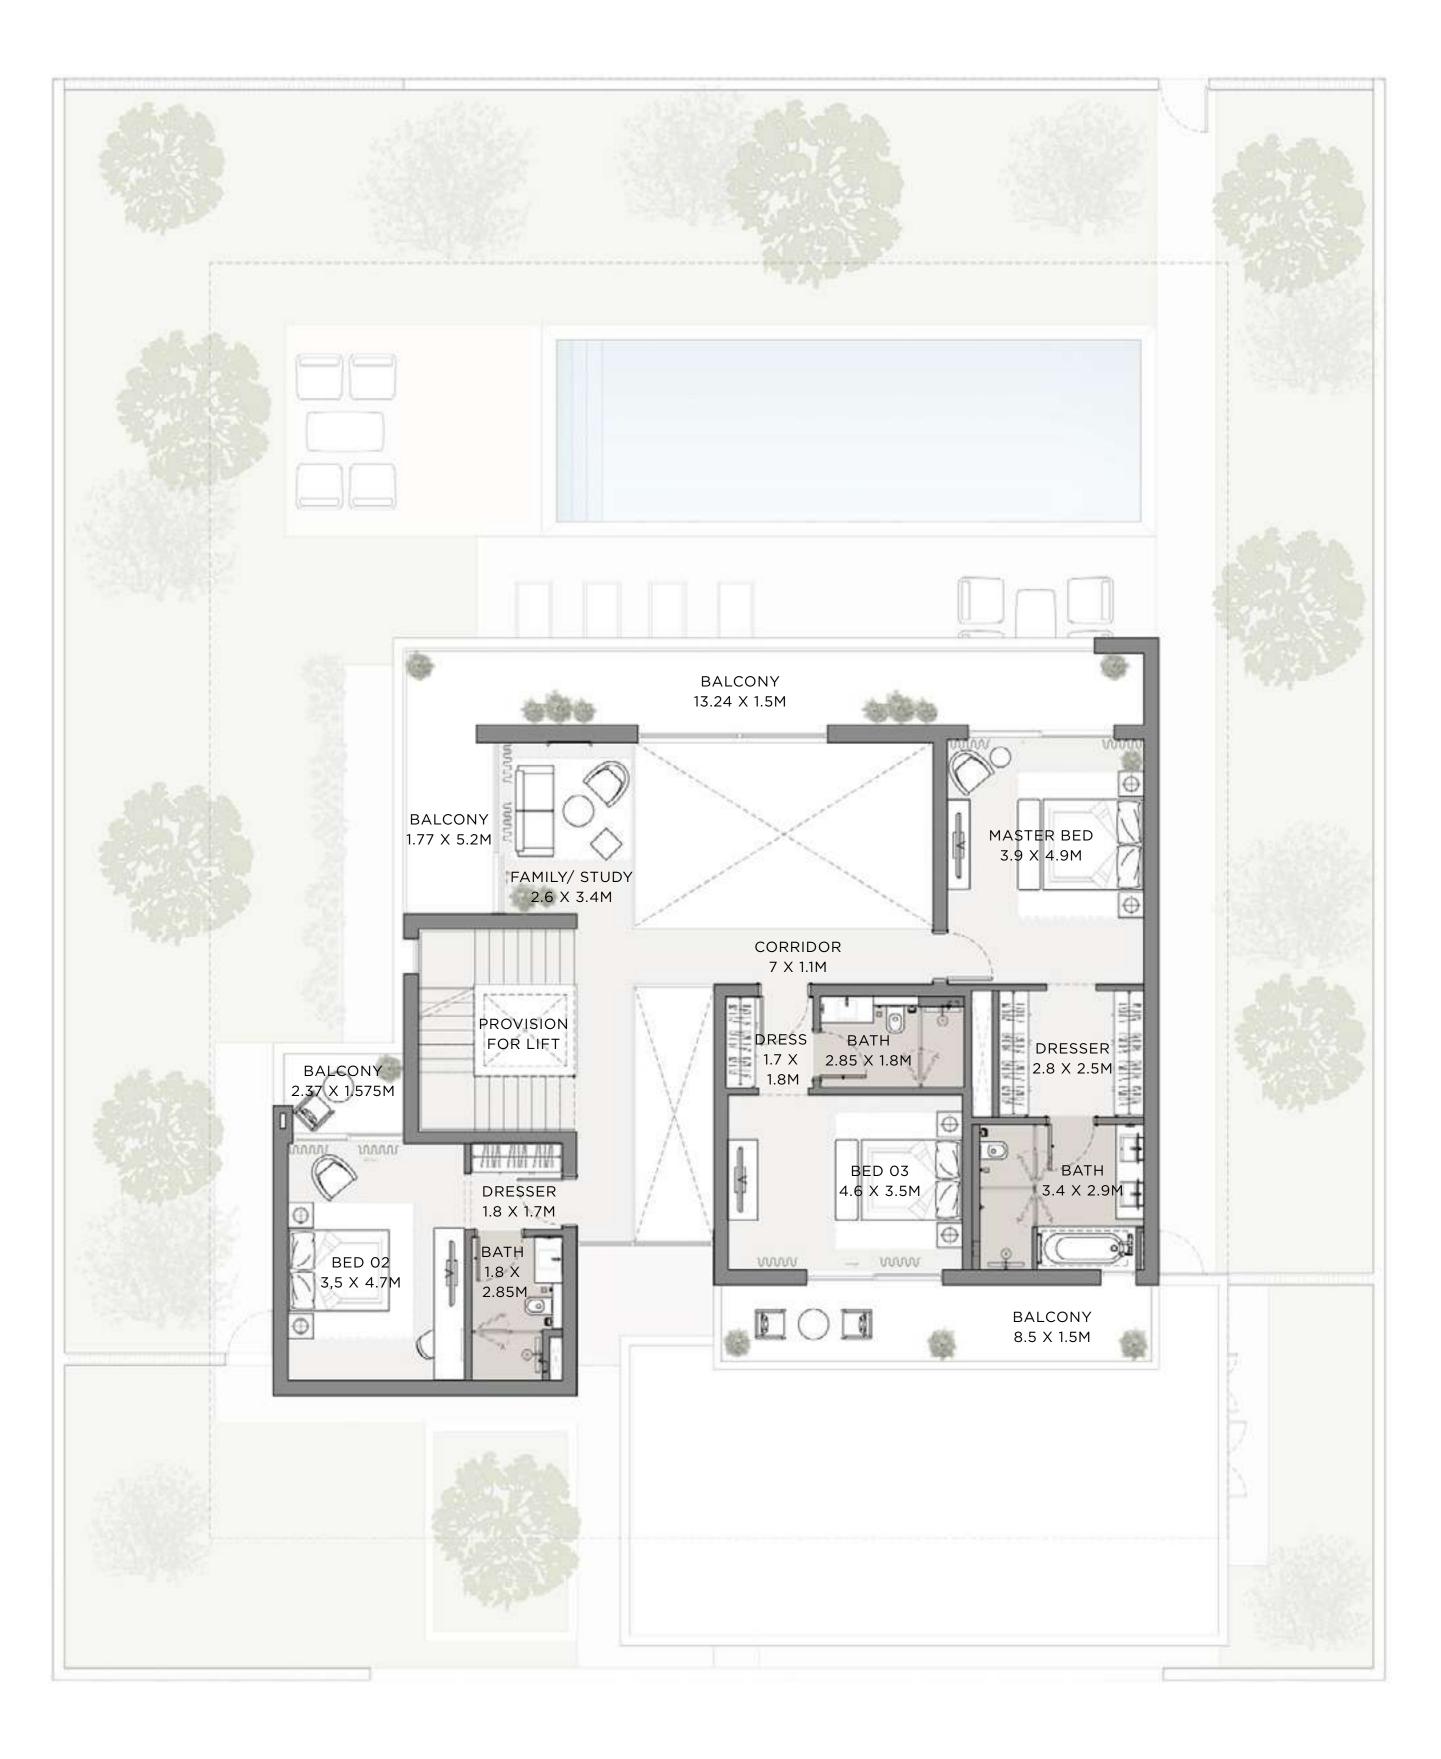

### 4 BEDROOM

| UNIT       | TOTAL        | TOTAL AREA |  |
|------------|--------------|------------|--|
| SUITE AREA | 3842.50 SQFT | 356.98SQM  |  |
| GARAGE     | 607.95 SQFT  | 56.48 SQM  |  |
| BALCONY    | 499.98 SQFT  | 46.45 SQM  |  |
| TOTAL AREA | 4950.43 SQFT | 459.91 SQM |  |

## 4 BEDROOM MIRRORED

| UNIT       | TOTAL AREA   |            |
|------------|--------------|------------|
| SUITE AREA | 3842.50 SQFT | 356.98SQM  |
| GARAGE     | 607.95 SQFT  | 56.48 SQM  |
| BALCONY    | 499.98 SQFT  | 46.45 SQM  |
| TOTAL AREA | 4950.43 SQFT | 459.91 SQM |

# 5 BEDROOM

| UNIT       | TOTAL AREA   |            |
|------------|--------------|------------|
| SUITE AREA | 4520.30 SQFT | 419.95 SQM |
| GARAGE     | 621.51 SQFT  | 57.74 SQM  |
| BALCONY    | 515.05 SQFT  | 47.85 SQM  |
| TOTAL AREA | 5656.86 SQFT | 525.54 SQM |

## 5 BEDROOM MIRRORED

| UNIT       | TOTAL AREA   |            |
|------------|--------------|------------|
| SUITE AREA | 4520.30 SQFT | 419.95 SQM |
| GARAGE     | 621.51 SQFT  | 57.74 SQM  |
| BALCONY    | 515.05 SQFT  | 47.85 SQM  |
| TOTAL AREA | 5656.86 SQFT | 525.54 SQM |