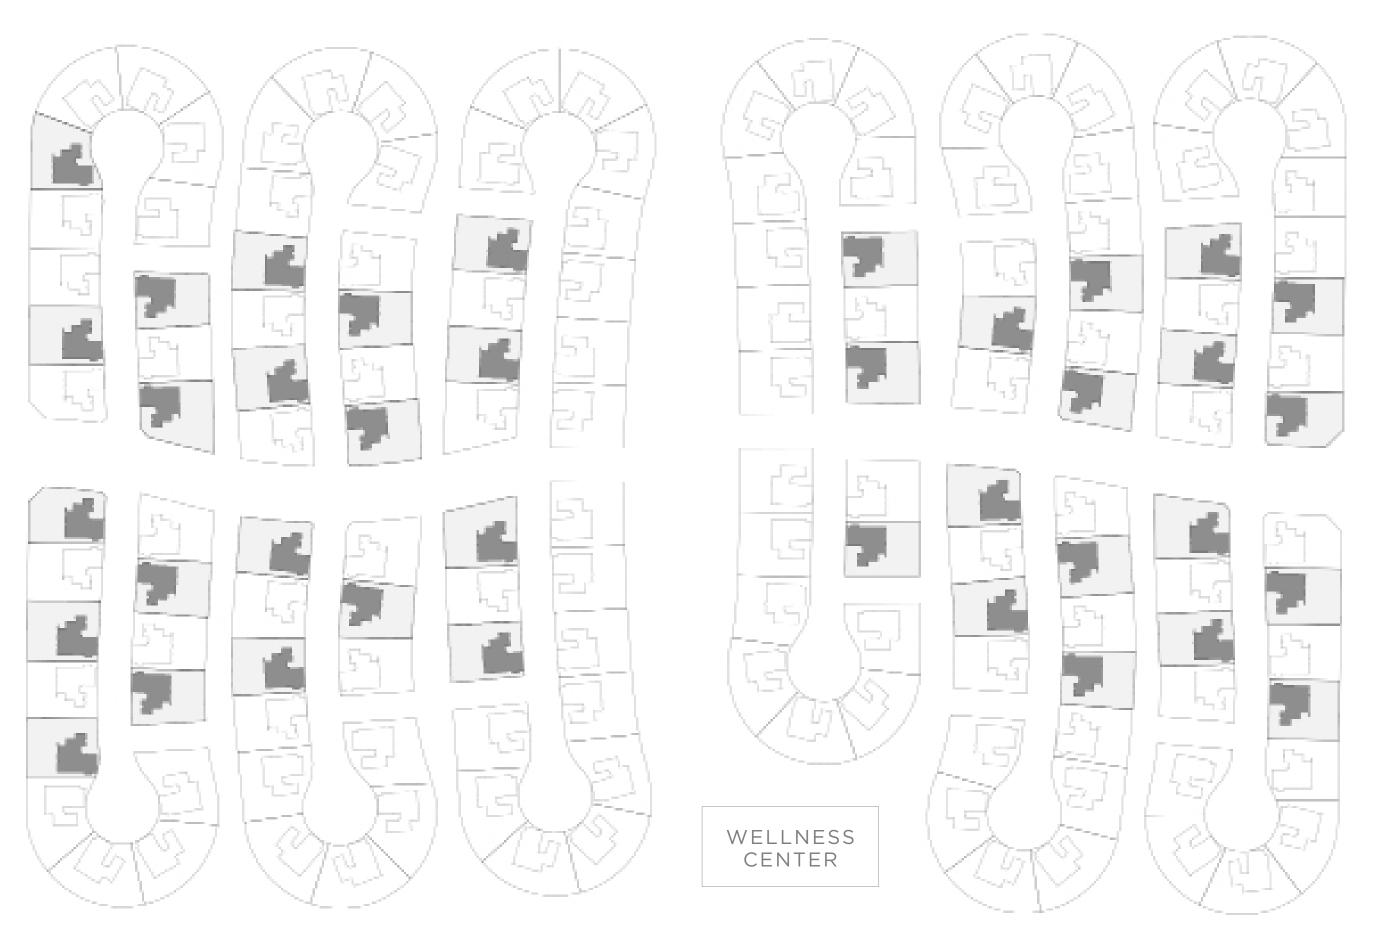

### KEYPLAN

FLOOR PLAN 1. All dimensions are in imperial and metric, and measured from core to core excluding construction tolerances. 2. All materials, dimensions, and drawings are approximate only. 3. Information is subject to change without notice, at developer's absolute discretion. 4. Actual area may vary from the stated area. 5. Drawings not to scale. 6. All images used are for illustrative purposes only and do not represent the actual size, features, specifications, fittings, and furnishings. 7. The developer reserves the right to make revisions / alterations, at it's absolute discretion, without any liability whatsoever.

#### KEYPLAN

FLOOR PLAN 1. All dimensions are in imperial and metric, and measured from core to core excluding construction tolerances. 2. All materials, dimensions, and drawings are approximate only. 3. Information is subject to change without notice, at developer's absolute discretion. 4. Actual area may vary from the stated area. 5. Drawings not to scale. 6. All images used are for illustrative purposes only and do not represent the actual size, features, specifications, fittings, and furnishings. 7. The developer reserves the right to make revisions / alterations, at it's absolute discretion, without any liability whatsoever.