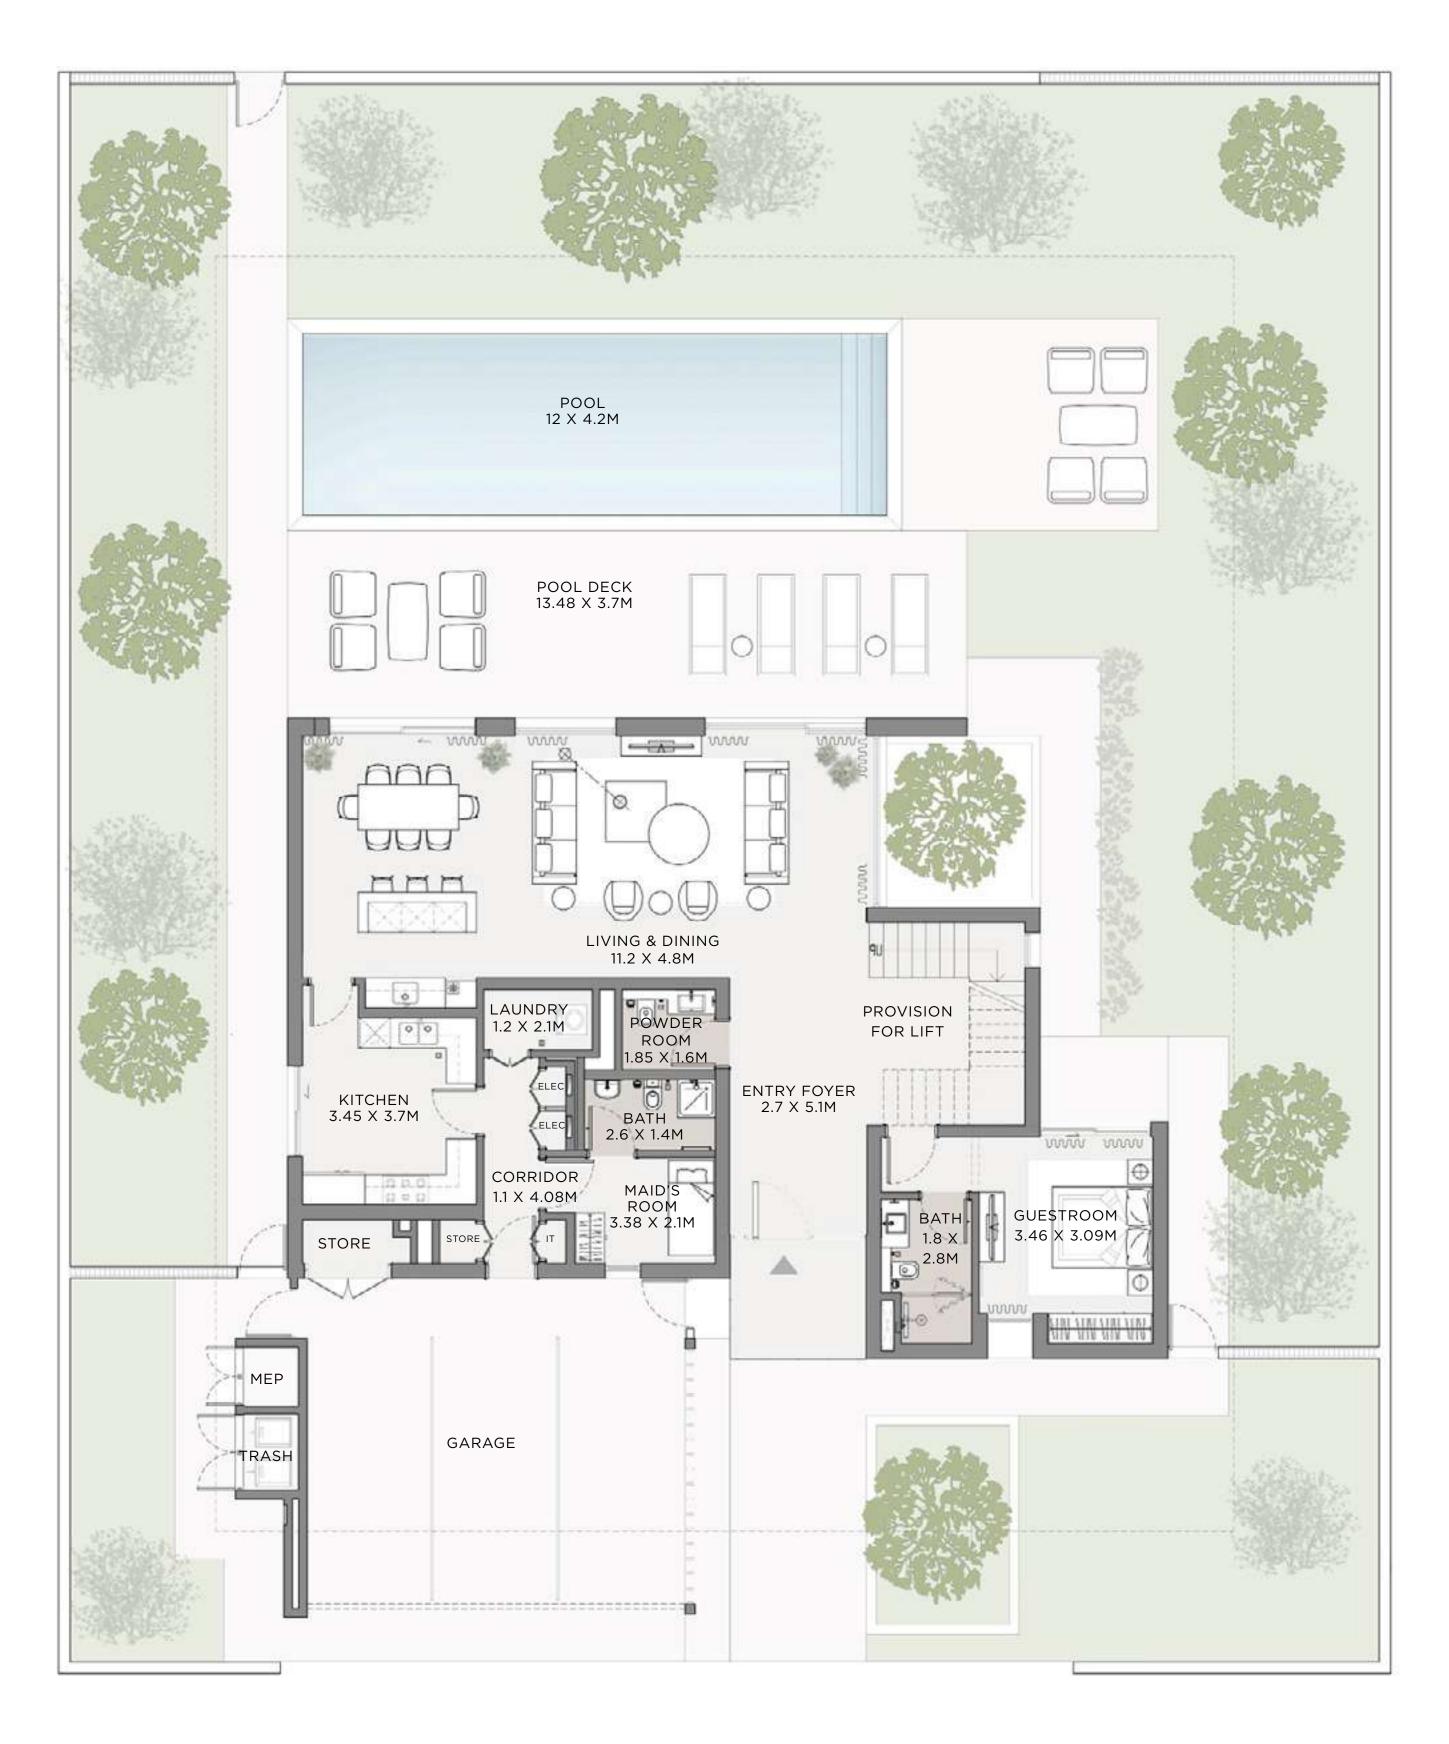

### 4 BEDROOM

| UNIT       | TOTAL        | TOTAL AREA |  |
|------------|--------------|------------|--|
| SUITE AREA | 3842.50 SQFT | 356.98SQM  |  |
| GARAGE     | 607.95 SQFT  | 56.48 SQM  |  |
| BALCONY    | 499.98 SQFT  | 46.45 SQM  |  |
| TOTAL AREA | 4950.43 SQFT | 459.91 SQM |  |

# GROUND FLOOR

FIRST FLOOR

| GUESTROOM<br>3.46 X 3.09M |  |
|---------------------------|--|
|                           |  |

39.30 SQM