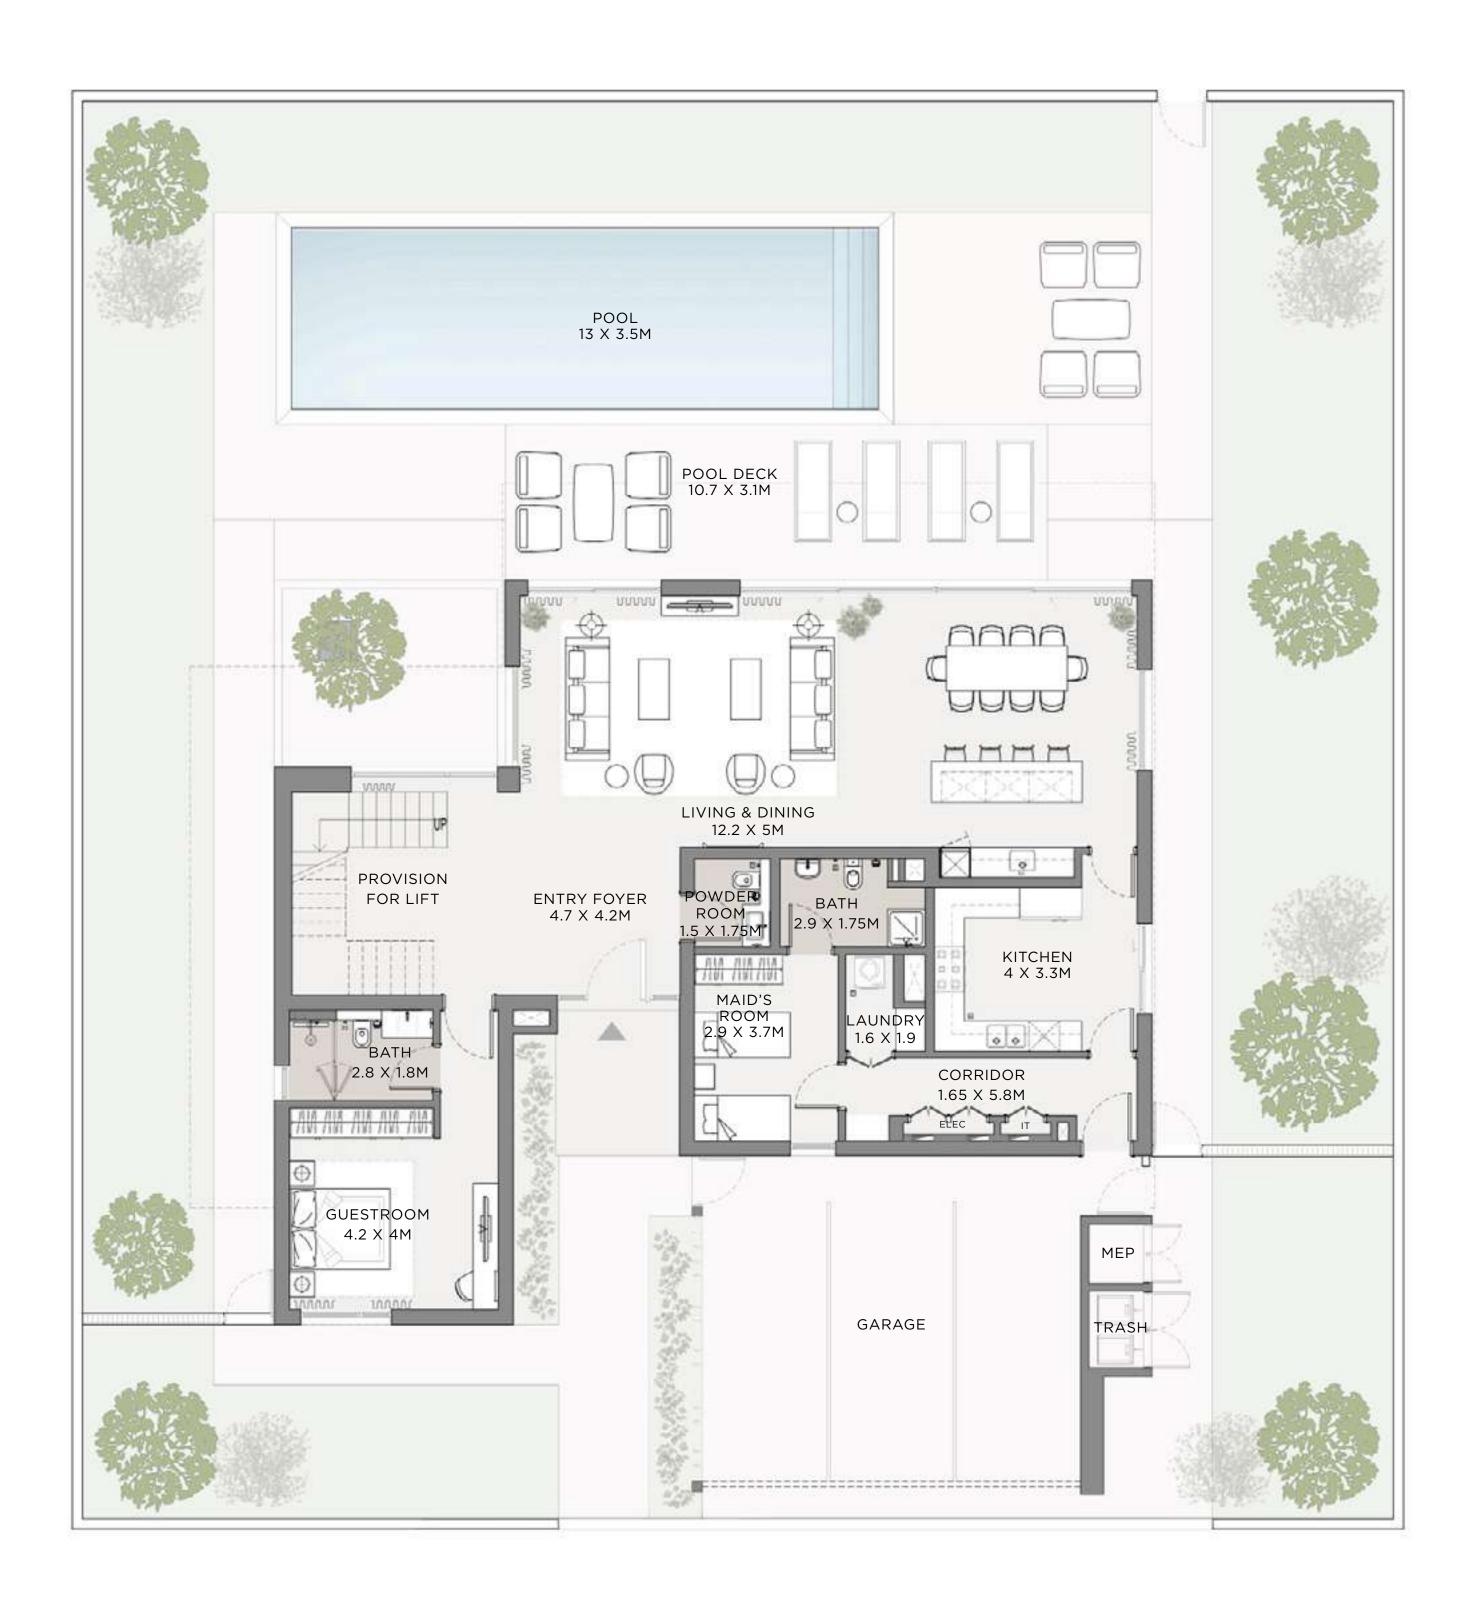

# GROUND FLOOR

FIRST FLOOR

| GUESTROOM<br>3.46 X 3.09M |  |
|---------------------------|--|
|                           |  |

39.30 SQM