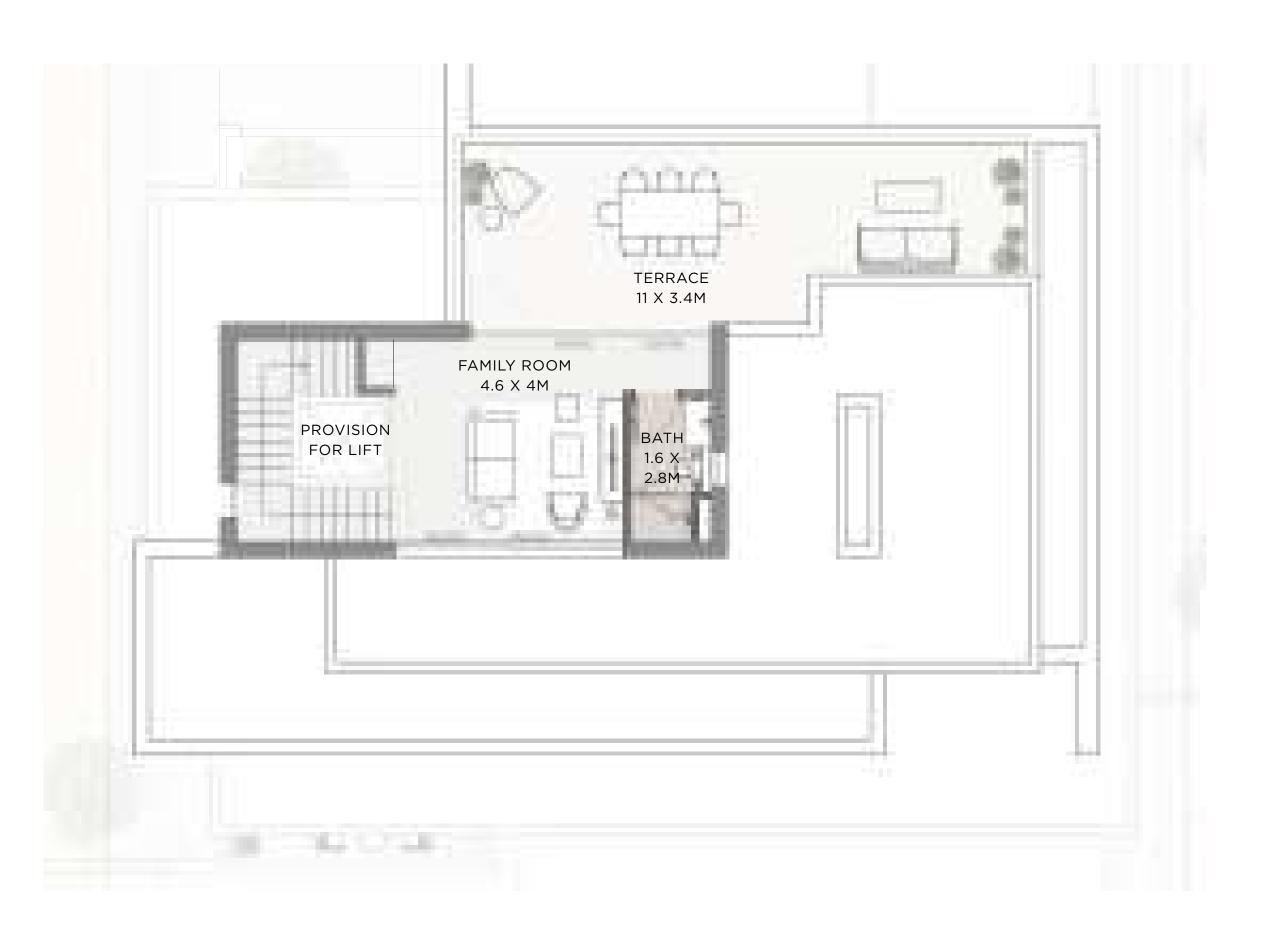

|
| BALCONY    | 515.05 SQFT  | 47.85 SQM  |
| TOTAL AREA | 5656.86 SQFT | 525.54 SQM |

ROOF TERRACE

440.67 SQFT

### KEYPLAN



FLOOR PLAN 1. All dimensions are in imperial and metric, and measured from core to core excluding construction tolerances. 2. All materials, dimensions, and drawings are approximate only. 3. Information is subject to change without notice, at developer's absolute discretion. 4. Actual area may vary from the stated area. 5. Drawings not to scale. 6. All images used are for illustrative purposes only and do not represent the actual size, features, specifications, fittings, and furnishings. 7. The developer reserves the right to make revisions / alterations, at it's absolute discretion, without any liability whatsoever.

40.94 SQM



GROUND FLOOR



FIRST FLOOR







## 5 BEDROOM MIRRORED

| UNIT       | TOTAL AREA   |            |
|------------|--------------|------------|
| SUITE AREA | 4520.30 SQFT | 419.95 SQM |
| GARAGE     | 621.51 SQFT  | 57.74 SQM  |
| BALCONY    | 515.05 SQFT  | 47.85 SQM  |
| TOTAL AREA | 5656.86 SQFT | 525.54 SQM |

ROOF TERRACE

440.67 SQFT

#### KEYPLAN



FLOOR PLAN 1. All dimensions are in imperial and metric, and measured from core to core excluding construction tolerances. 2. All materials, dimensions, and drawings are approximate only. 3. Information is subject to change without notice, at developer's absolute discretion. 4. Actual area may vary from the stated area. 5. Drawings not to scale. 6. All images used are for illustrative purposes only and do not represent the actual size, features, specifications, fit