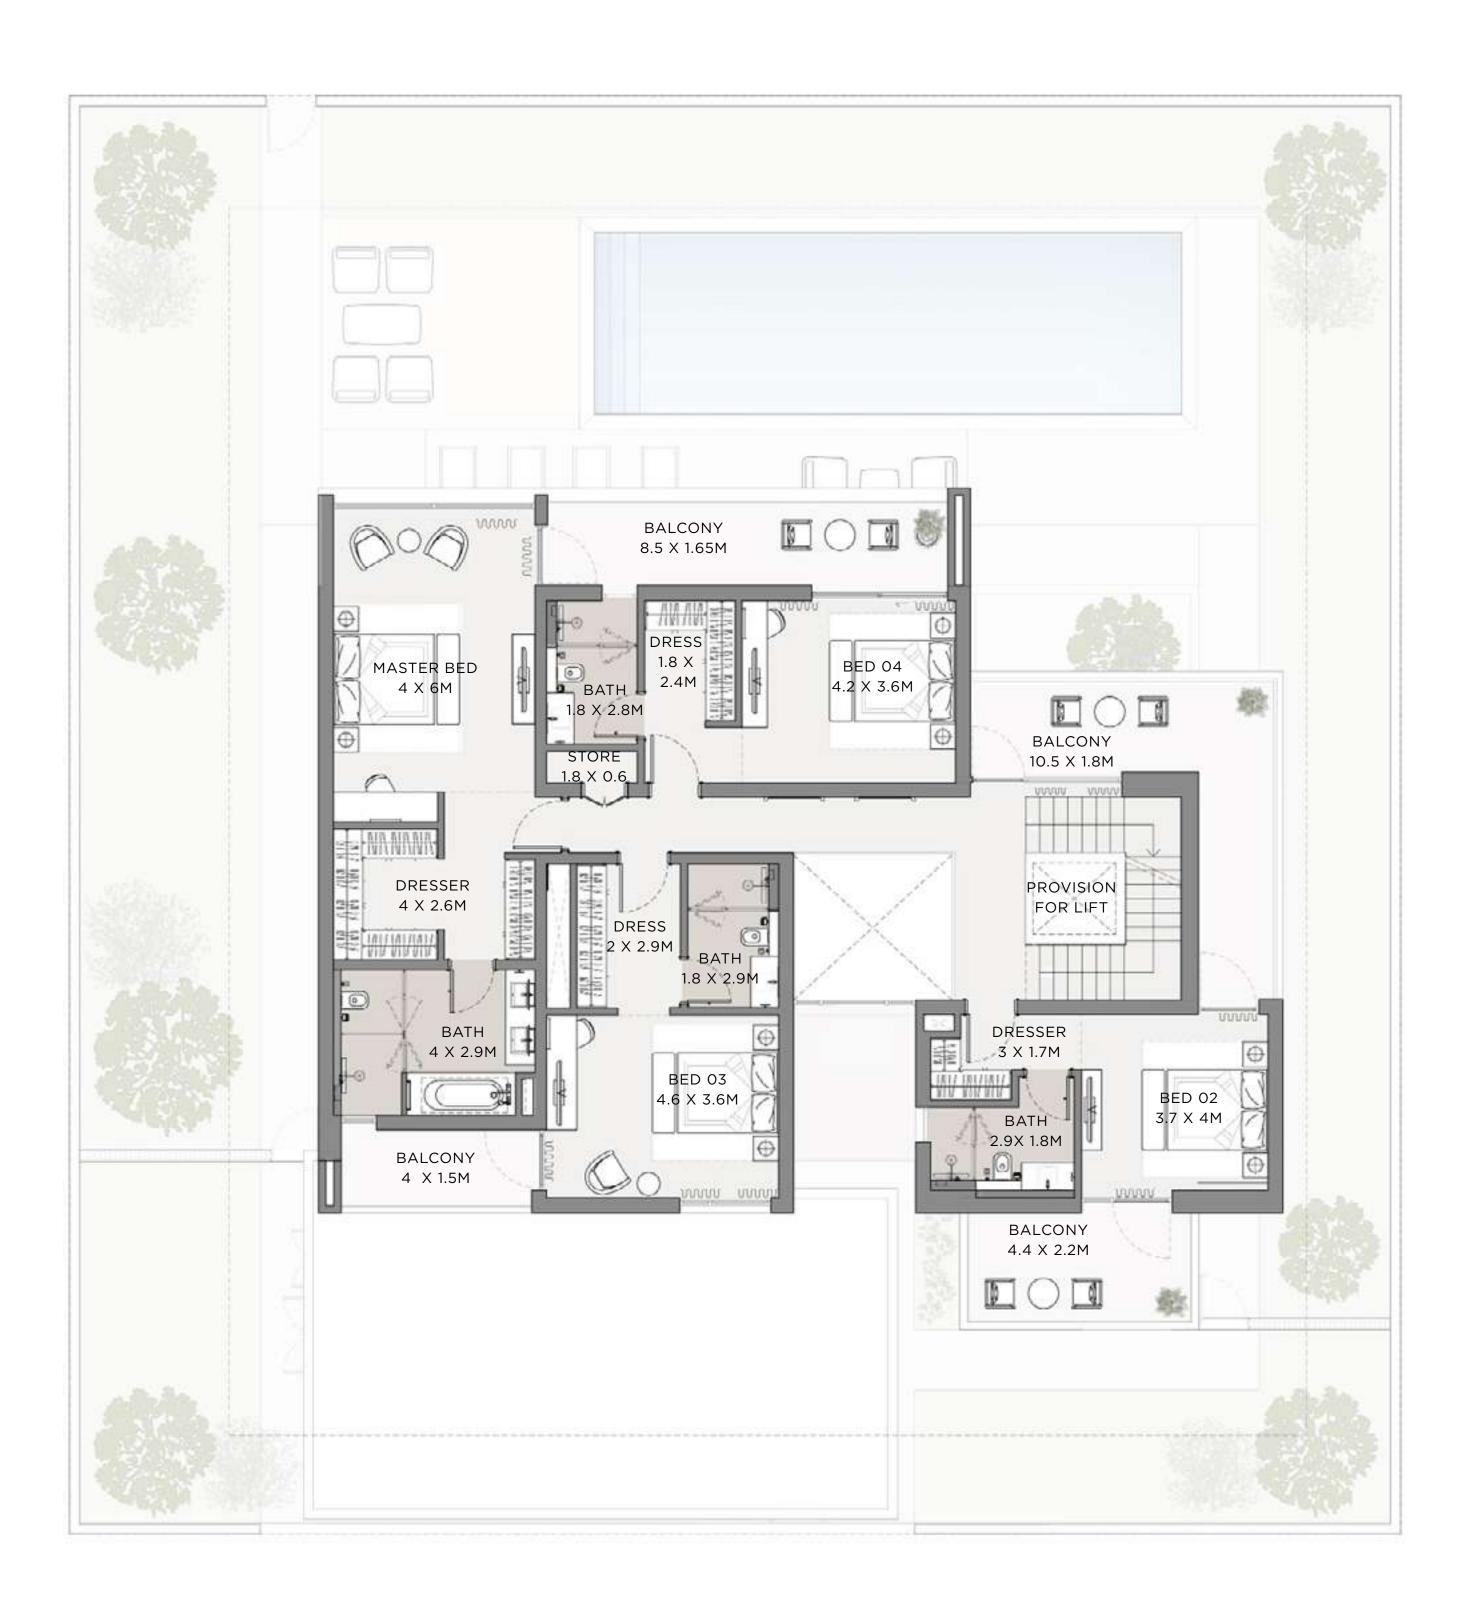

### 4 BEDROOM

| UNIT       | TOTAL        | TOTAL AREA |  |
|------------|--------------|------------|--|
| SUITE AREA | 3842.50 SQFT | 356.98SQM  |  |
| GARAGE     | 607.95 SQFT  | 56.48 SQM  |  |
| BALCONY    | 499.98 SQFT  | 46.45 SQM  |  |
| TOTAL AREA | 4950.43 SQFT | 459.91 SQM |  |

# GROUND FLOOR

FIRST FLOOR

# GROUND FLOOR

39.30 SQM

FIRST FLOOR

## GROUND FLOOR

FIRST FLOOR