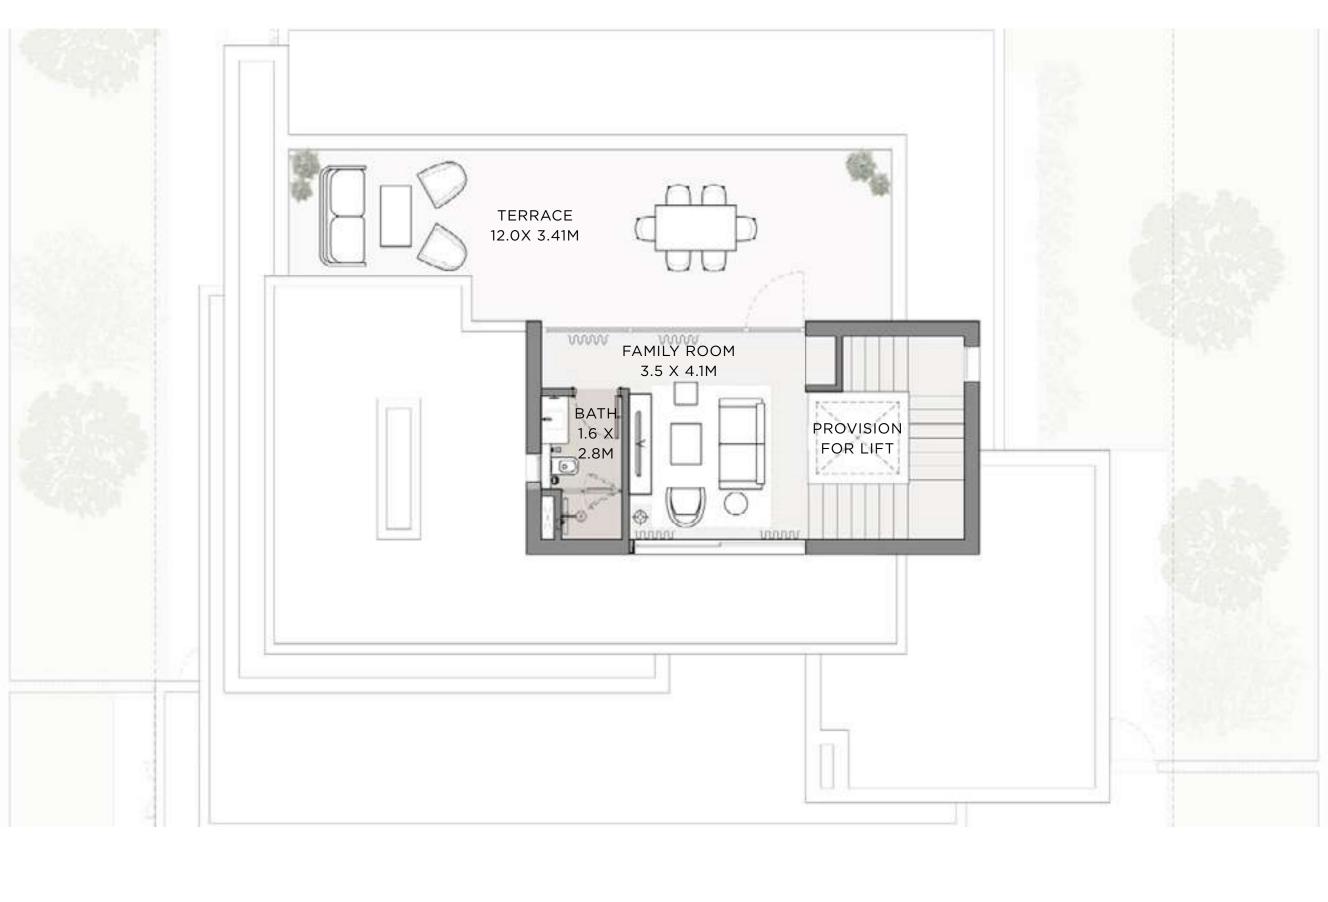

| BALCONY    | 499.98 SQFT  | 46.45 SQM  |
| TOTAL AREA | 4950.43 SQFT | 459.91 SQM |

ROOF TERRACE

423.02 SQFT

#### KEYPLAN



FLOOR PLAN 1. All dimensions are in imperial and metric, and measured from core to core excluding construction tolerances. 2. All materials, dimensions, and drawings are approximate only. 3. Information is subject to change without notice, at developer's absolute discretion. 4. Actual area may vary from the stated area. 5. Drawings not to scale. 6. All images used are for illustrative purposes only and do not represent the actual size, features, specifications, fittings, and furnishings. 7. The developer reserves the right to make revisions / alterations, at it's absolute discretion, without any liability whatsoever.



# GROUND FLOOR

39.30 SQM



FIRST FLOOR







# 5 BEDROOM

| UNIT       | TOTAL AREA   |            |
|------------|--------------|------------|
| SUITE AREA | 4520.30 SQFT | 419.95 SQM |
| GARAGE     | 621.51 SQFT  | 57.74 SQM  |
| BALCONY    | 515.05 SQFT  | 47.85 SQM  |
| TOTAL AREA | 5656.86 SQFT | 525.54 SQM |

ROOF TERRACE

440.67 SQFT

### KEYPLAN



FLOOR PLAN 1. All dimensions are in imperial and metric, and measured from core to core excluding construction tolerances. 2. All materials, dimensions, and drawings are approximate only. 3. Information is subject to change without notice, at developer's absolute discretion. 4. Actual area may vary from the stated area. 5. Drawings not to scale. 6. All images used are for illustrative purposes only and do not represent the actual size, features, specifications, fittings, and