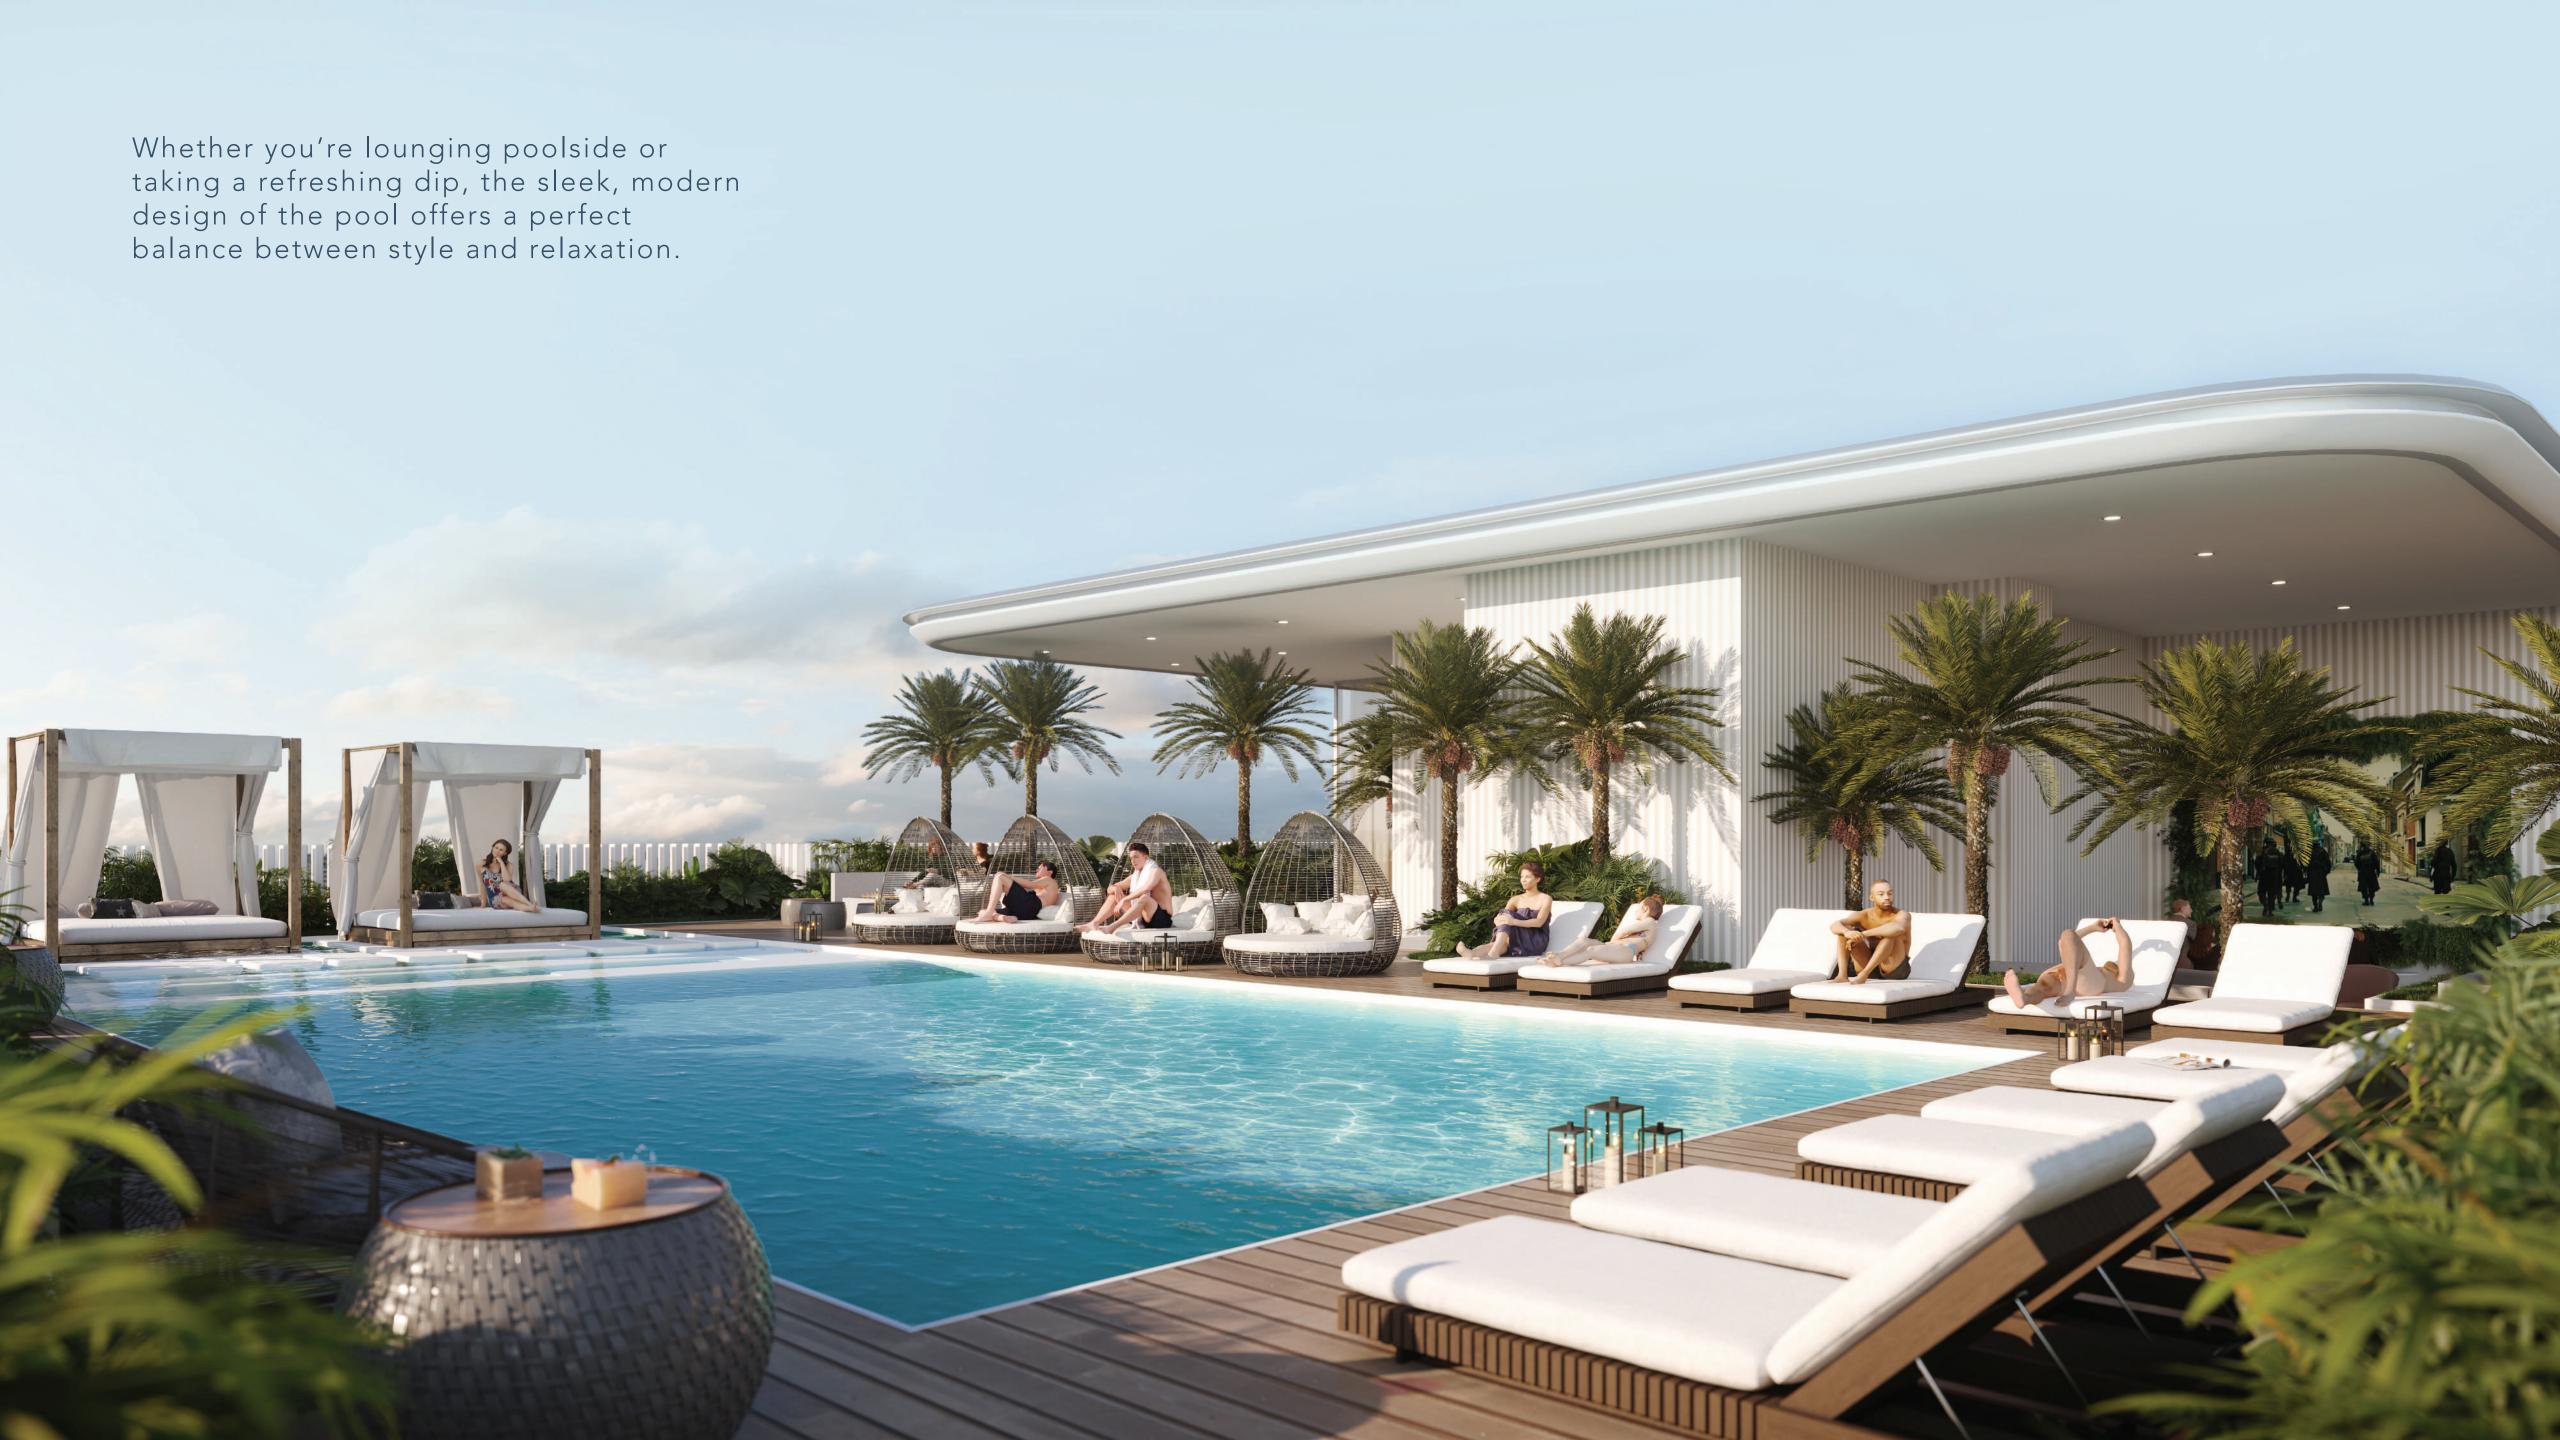

### SERENE CABANAS

These rooftop cabanas provide a luxurious and peaceful space for relaxation, offering comfortable seating and stunning views, perfect for unwinding in a serene environment above the city.

## ROOFTOP LOUNGE

A perfect escape, the rooftop lounge offers stunning panoramas and a tranquil ambiance, providing a stylish setting for relaxation, socializing, or simply enjoying the skyline.

# PEACEFUL PERCH

The rooftop lounge is an elegant space designed for unwinding, featuring chic décor and an open-air setting, ideal for intimate gatherings or quiet moments above the city.

### AMENITIES

Cabanas

Rooftop Lounges

Extra Visitor's Parking

Electric Vehicle Recharge Station

Private Pool

Rooftop Pool

Fully Furnished