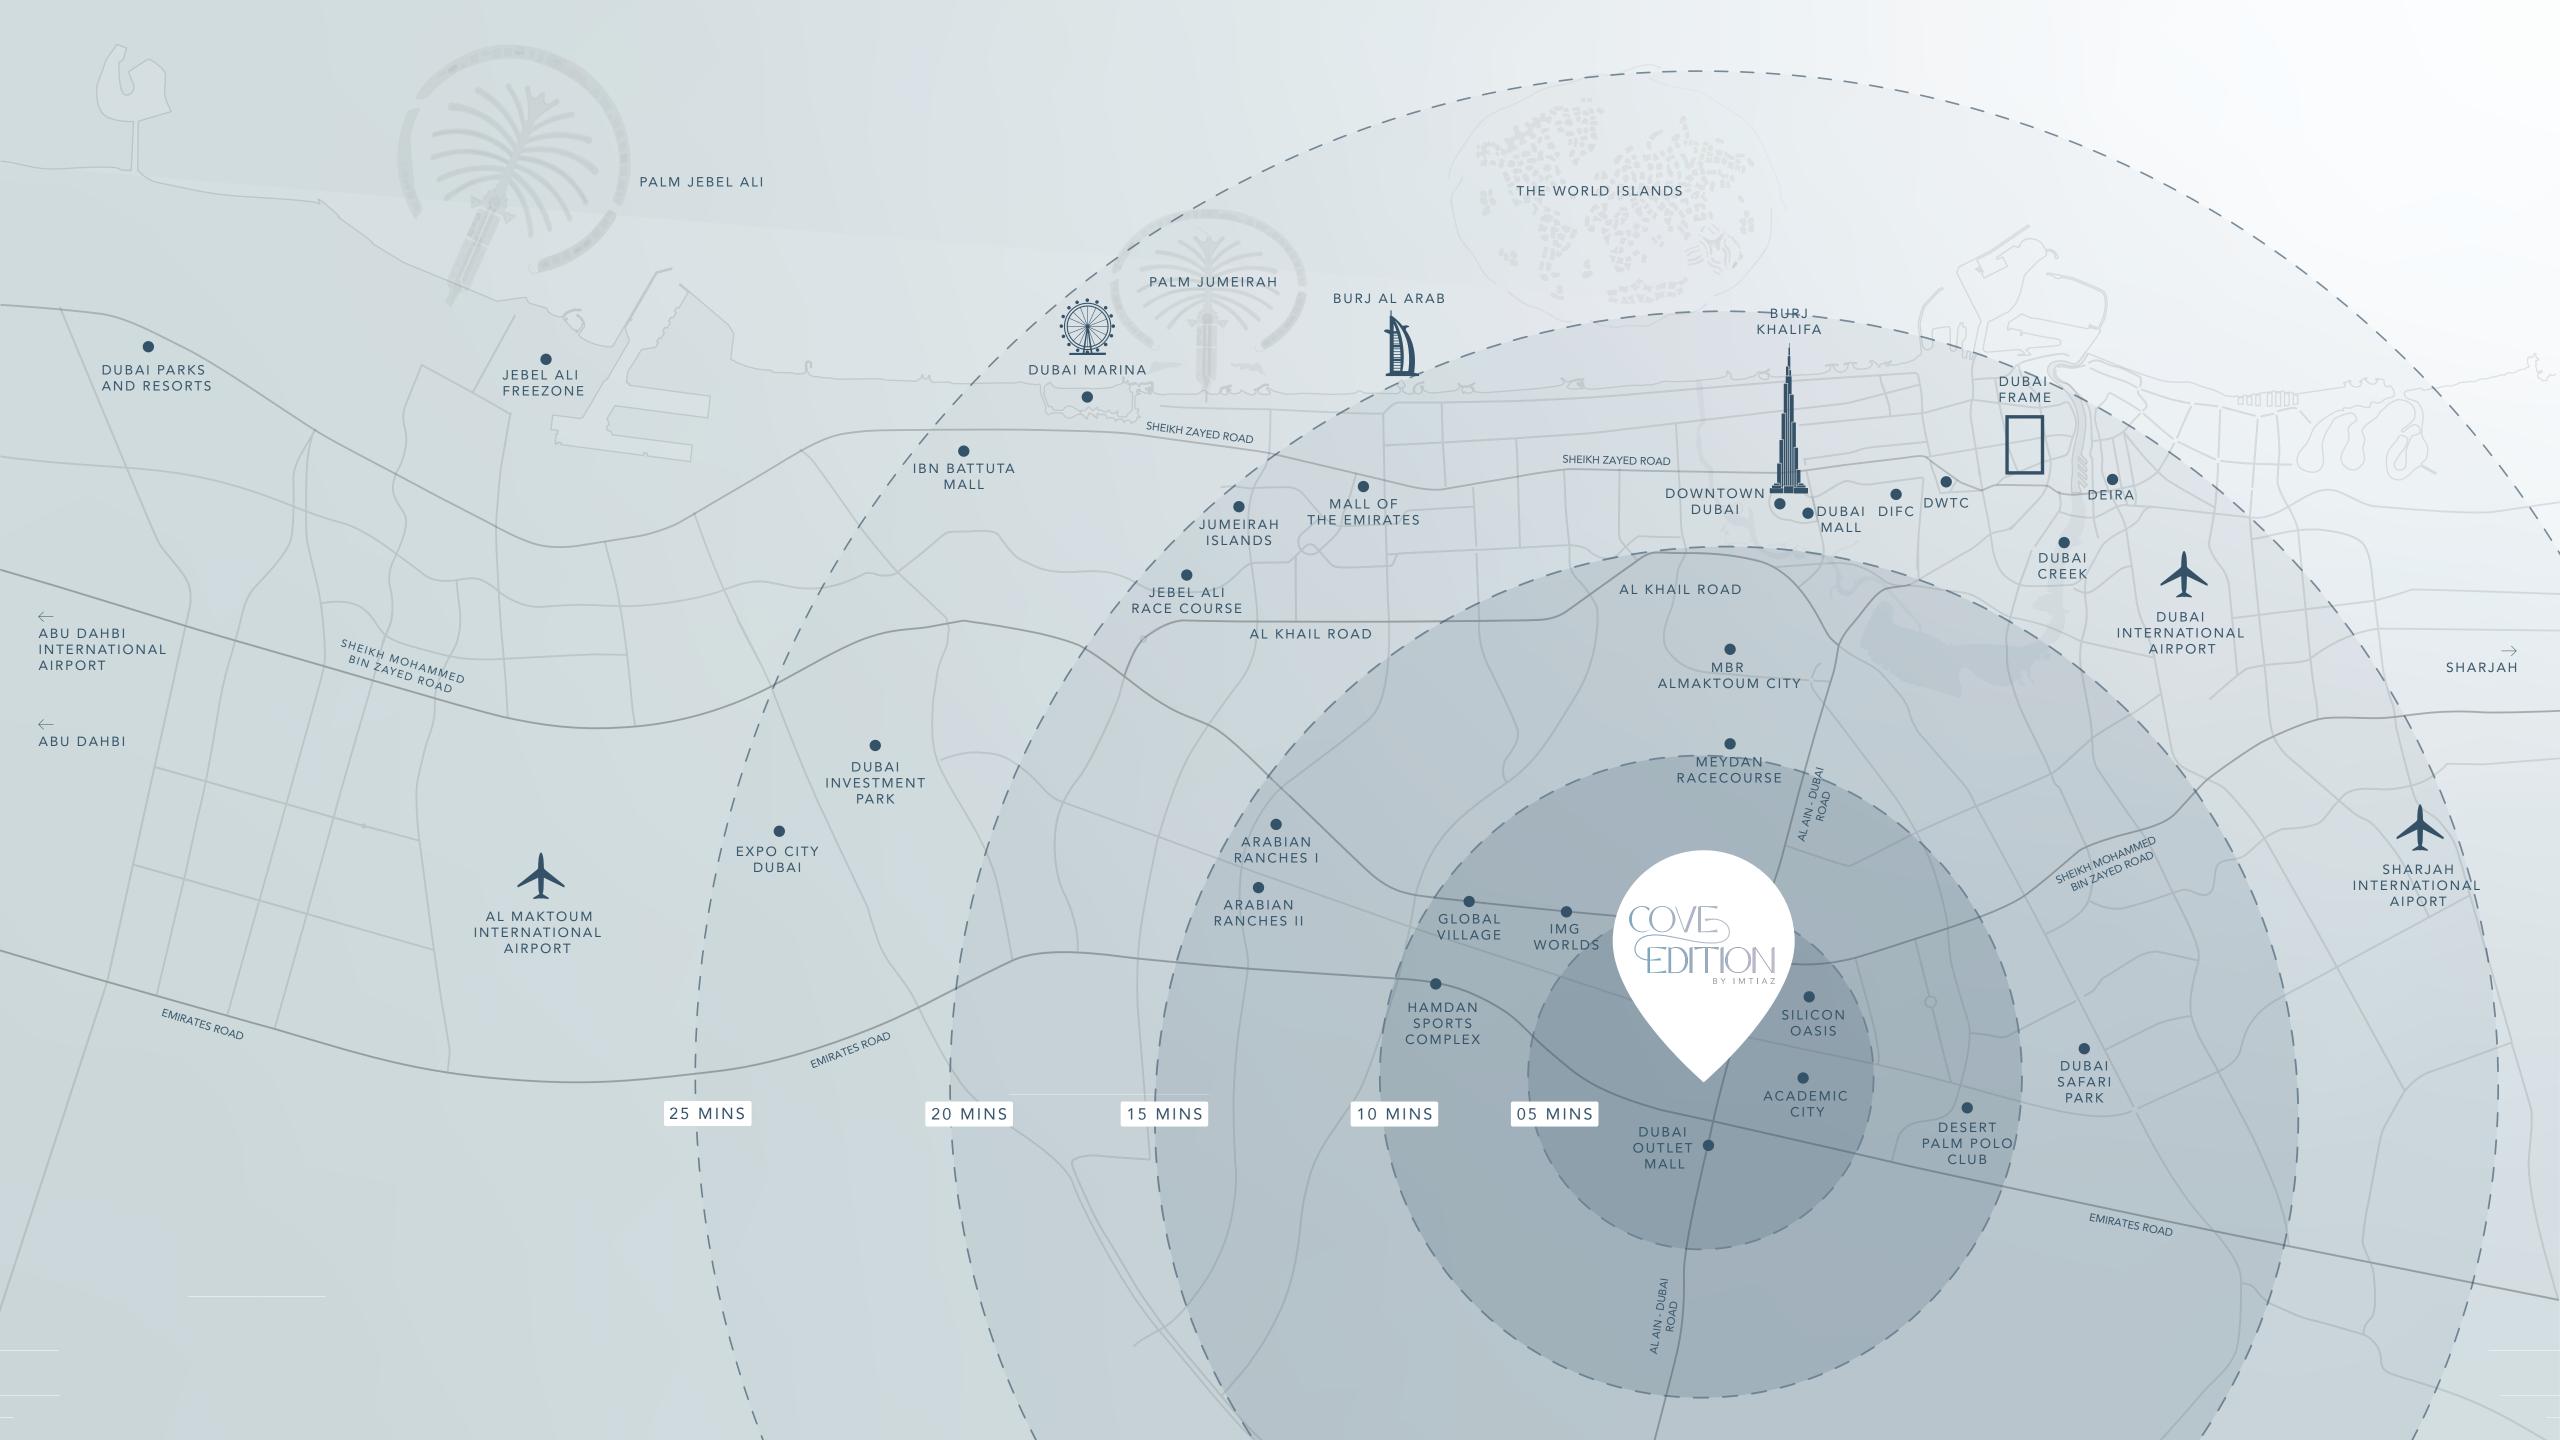

| DUBAI OUTLET MALL           | 05 mins |
|-----------------------------|---------|
| ACADEMIC CITY               | 05 mins |
| SILICON OASIS               | 05 mins |
| GLOBAL VILLAGE              | 10 mins |
| IMG WORLD                   | 10 mins |
| HAMDAN SPORTS COMPLEX       | 10 mins |
| DESERT PALM POLO CLUB       | 10 mins |
| DUBAI SAFARI PARK           | 10 mins |
| MEYDAN RACECOURSE           | 15 mins |
| ARABIAN RANCHES 1 & 2       | 15 mins |
| DUBAI INTERNATIONAL AIRPORT | 20 mins |
| MBR AL MAKTOUM CITY         | 20 mins |
| DOWNTOWN DUBAI              | 20 mins |
| DUBAI MALL                  | 20 mins |
| BURJ KHALIFA                | 20 mins |
| DUBAI FRAME                 | 20 mins |
| DUBAI CREEK                 | 20 mins |
| MALL OF THE EMIRATES        | 20 mins |
| DUBAI MARINA                | 25 mins |
| PALM JUMEIRAH               | 25 mins |
| JEBEL ALI RACE COURSE       | 25 mins |
| JUMEIRAH ISLANDS            | 25 mins |
| IBN BATTUTA MALL            | 25 mins |
| DUBAI PARKS AND RESORTS     | 25 mins |
| EXPO CITY DUBAI             | 25 mins |