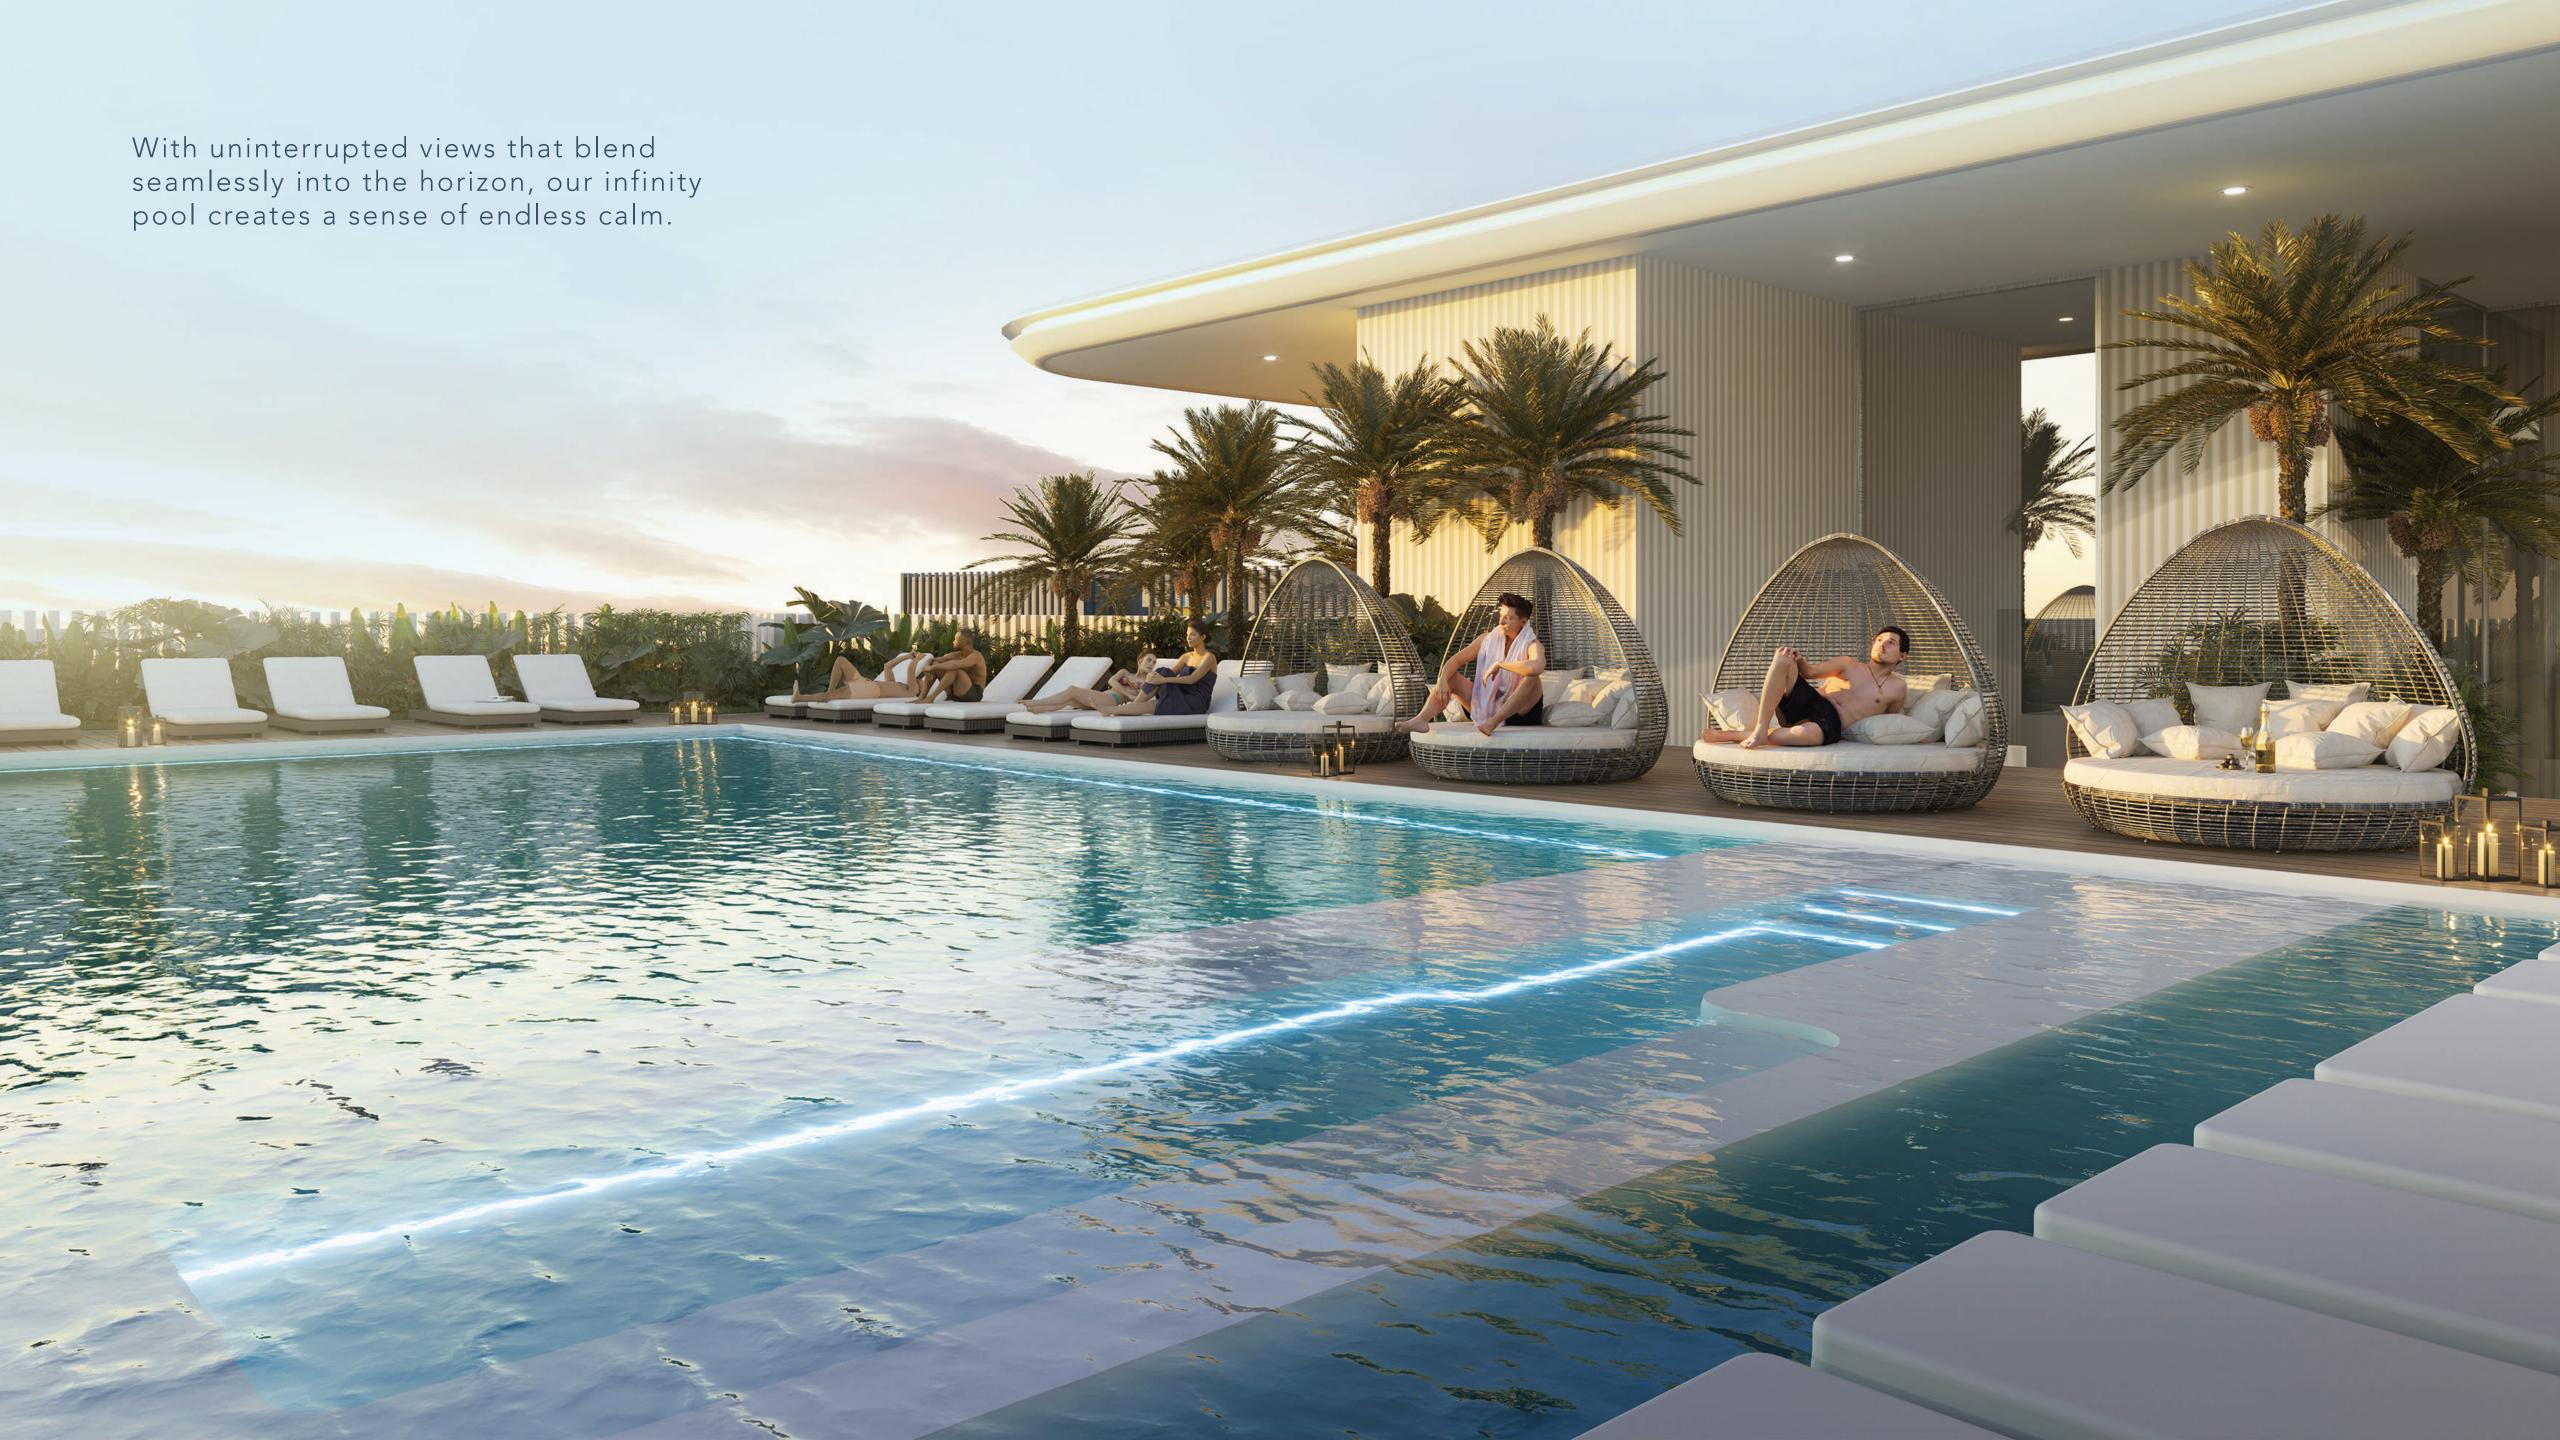

### SERENE CABANAS

These rooftop cabanas provide a luxurious and peaceful space for relaxation, offering comfortable seating and stunning views, perfect for unwinding in a serene environment above the city.

## ROOFTOP LOUNGE

A perfect escape, the rooftop lounge offers stunning panoramas and a tranquil ambiance, providing a stylish setting for relaxation, socializing, or simply enjoying the skyline.

# PEACEFUL PERCH

The rooftop lounge is an elegant space designed for unwinding, featuring chic décor and an open-air setting, ideal for intimate gatherings or quiet moments above the city.