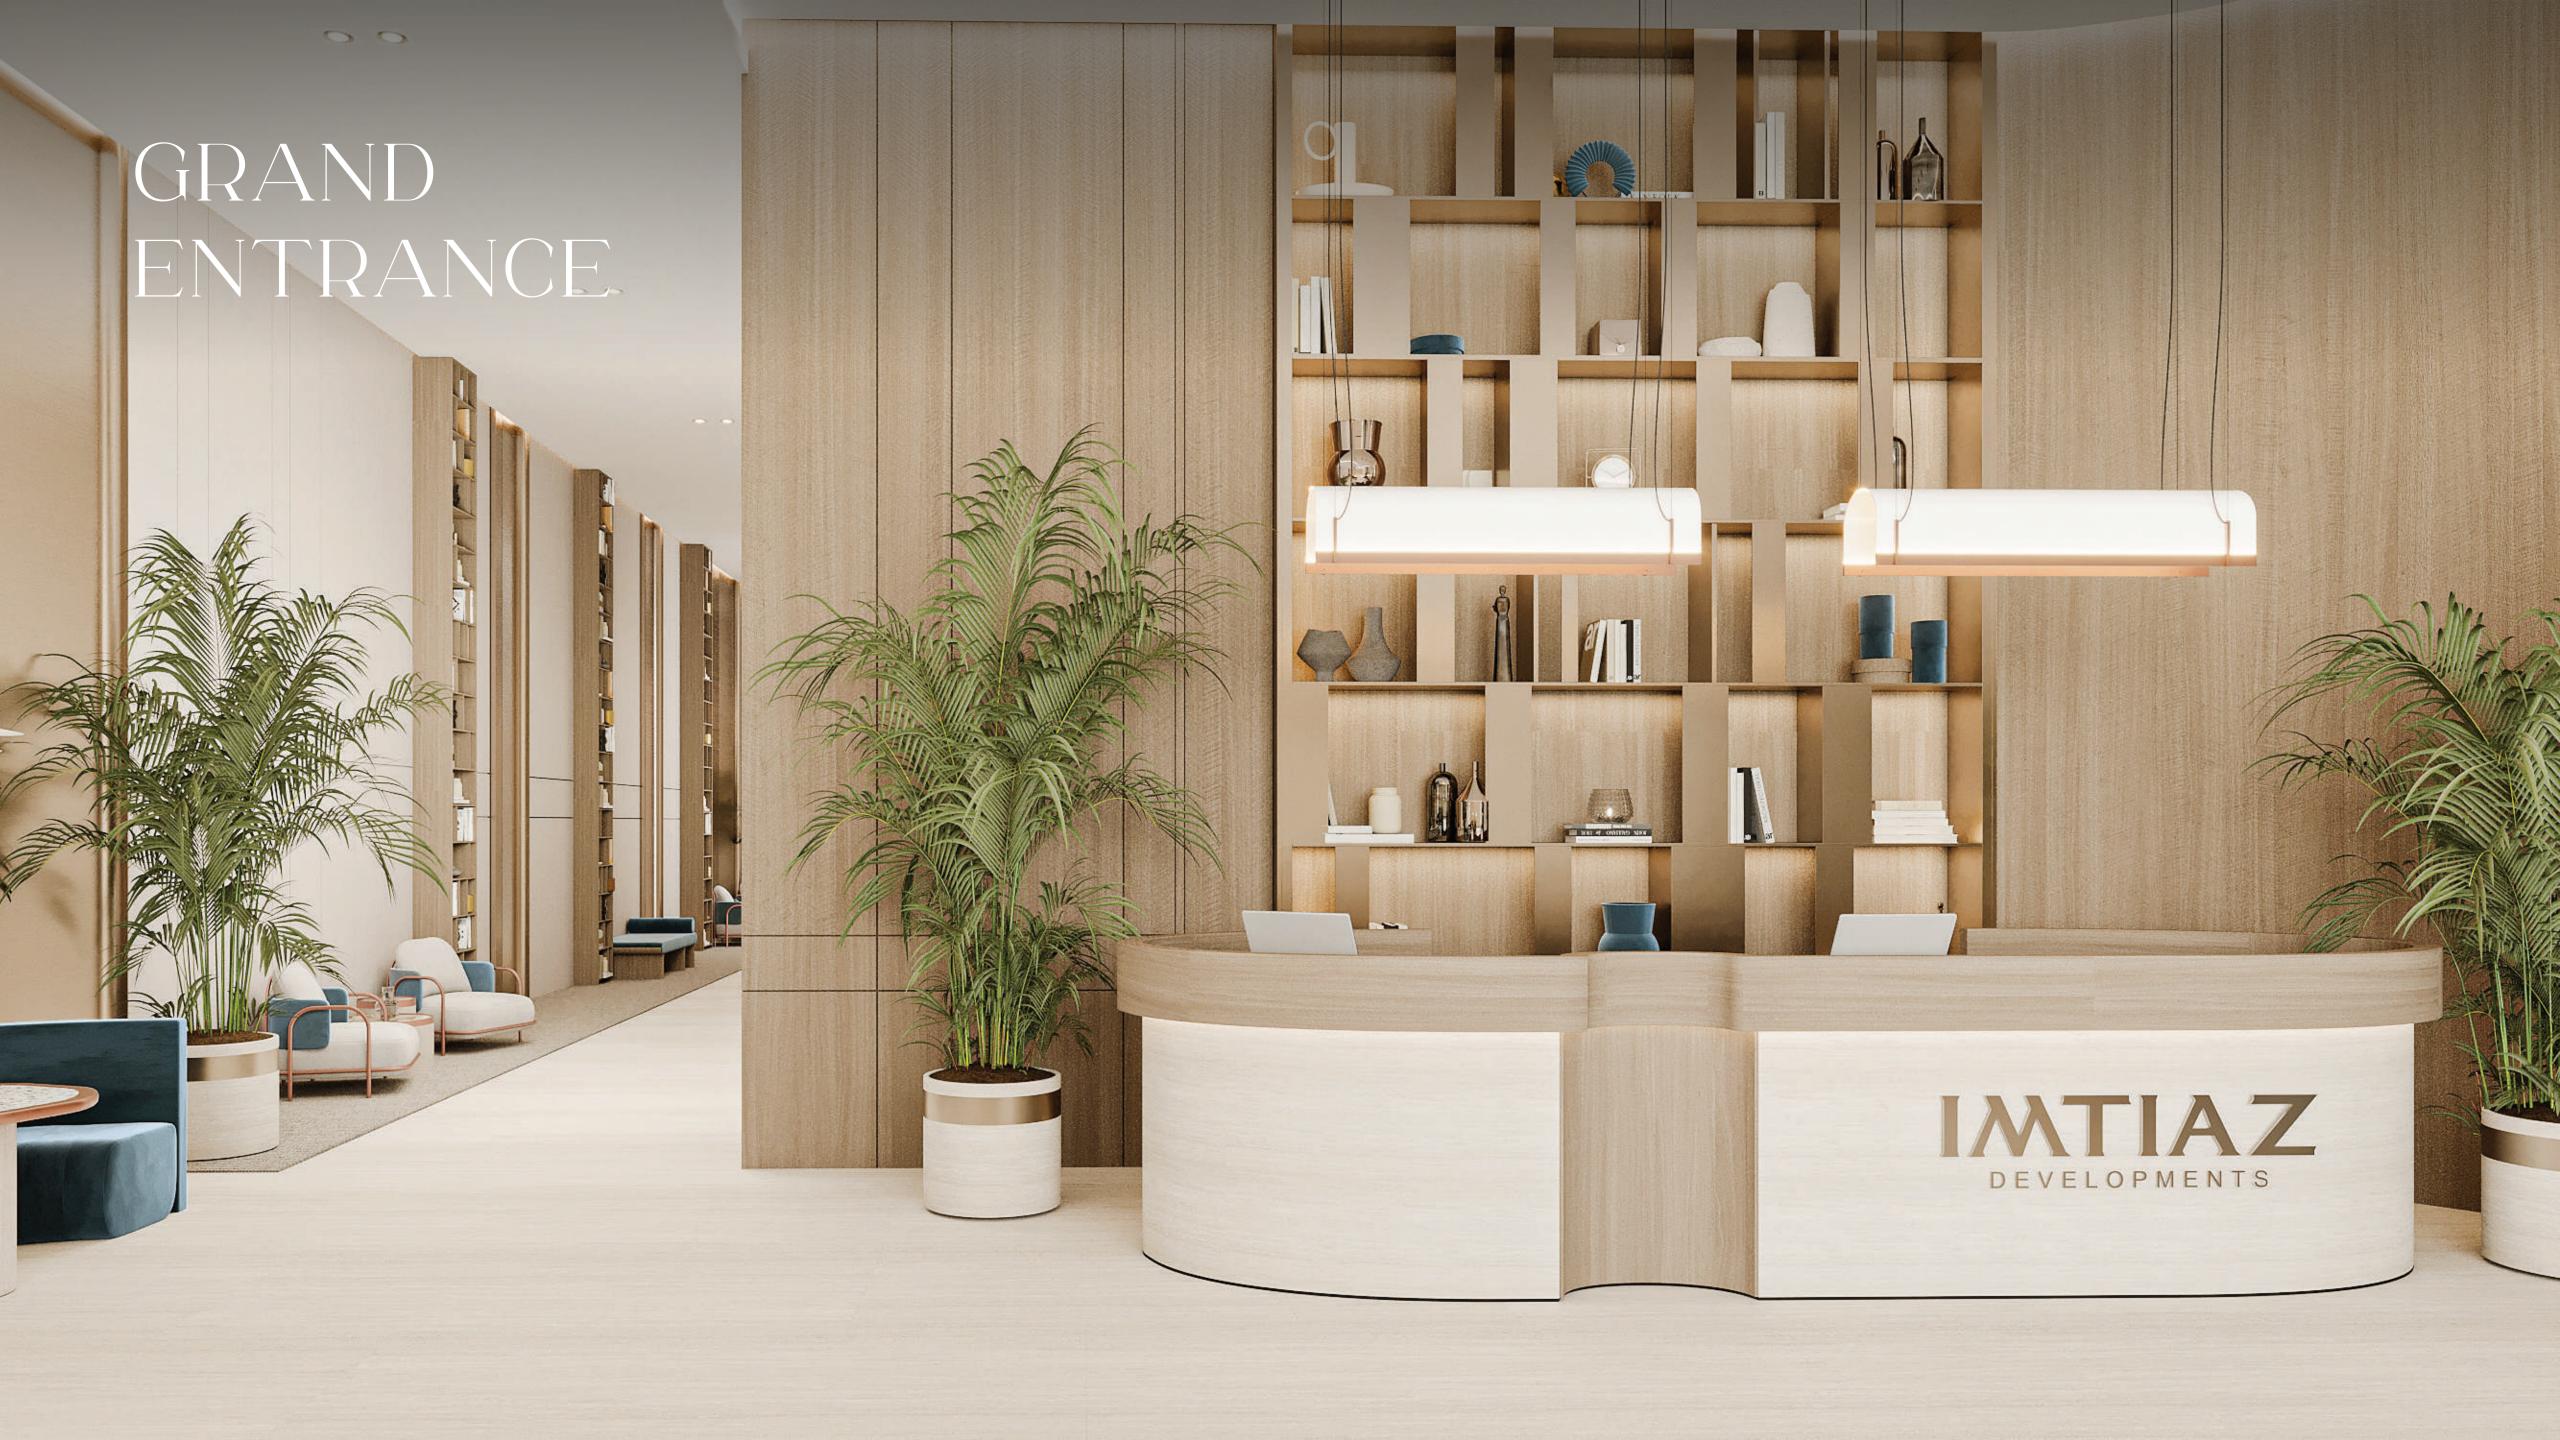

IMTIAZ



Welcome to Cove Edition 2 by Imtiaz,





#### SAVOUR LIFE AT NEW HEIGHTS













ELITE HEIGHTS





































### SERENE CABANAS

These rooftop cabanas provide a luxurious and peaceful space for relaxation, offering comfortable seating and stunning views, perfect for unwinding in a serene environment above the city.





### BBQ AREA

A perfect spot for gatherings, the rooftop BBQ area features modern grilling stations and stunning views, creating a relaxed and enjoyable atmosphere for socializing.

## ROOFTOP LOUNGE

A perfect escape, the rooftop lounge offers stunning panoramas and a tranquil ambiance, providing a stylish setting for relaxation, socializing, or simply enjoying the skyline.





# PEACEFUL PERCH

The rooftop lounge is an elegant space designed for unwinding, featuring chic décor and an open-air setting, ideal for intimate gatherings or quiet moment