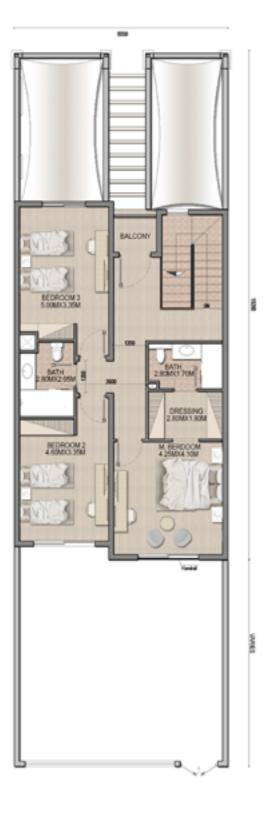

## 3 BEDROOM TOWNHOUSE TYPE A2

|                   | SQFT      | CLUSTER | UNIT NO |
|-------------------|-----------|---------|---------|
| Ground Floor Area | 1077.79   | А       | 10      |
| First Floor Area  | 1089.85   | В       | 22      |
| Balcony Area      | 66.20     | С       | 26      |
| Total GFA         | 2233.83   | D       | 32      |
| Plot Area         | 2760-3170 | E       | 38      |
|                   |           | F       | 42      |
|                   |           | G       | 52      |
|                   |           | Н       | 63      |
|                   |           | I       | 71      |
|                   |           | J       | 80      |

**Disclaimer:** Floor plan numbers, square footage, and floor plans are approximate. Final dimensions, square footing and floor plans may vary or may be mirrored. Balcony area varies depending on location of unit on the floor

First Floor

GRANADAII