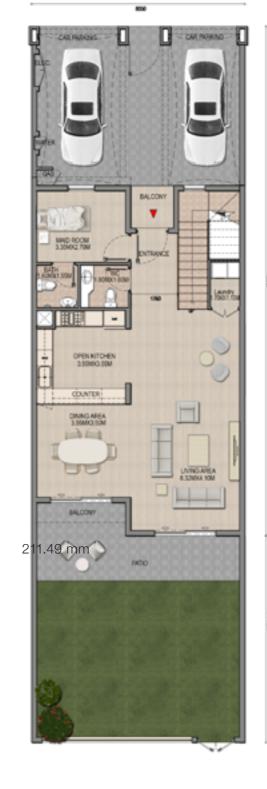

## 3 BEDROOM TOWNHOUSE TYPE A2

|                   | SQFT      | CLUSTER | UNIT NO |
|-------------------|-----------|---------|---------|
| Ground Floor Area | 1077.79   | А       | 10      |
| First Floor Area  | 1089.85   | В       | 22      |
| Balcony Area      | 66.20     | С       | 26      |
| Total GFA         | 2233.83   | D       | 32      |
| Plot Area         | 2760-3170 | E       | 38      |
|                   |           | F       | 42      |
|                   |           | G       | 52      |
|                   |           | Н       | 63      |
|                   |           | I       | 71      |
|                   |           | J       | 80      |

**Disclaimer:** Floor plan numbers, square footage, and floor plans are approximate. Final dimensions, square footing and floor plans may vary or may be mirrored. Balcony area varies depending on location of unit on the floor

First Floor

GRANADAII