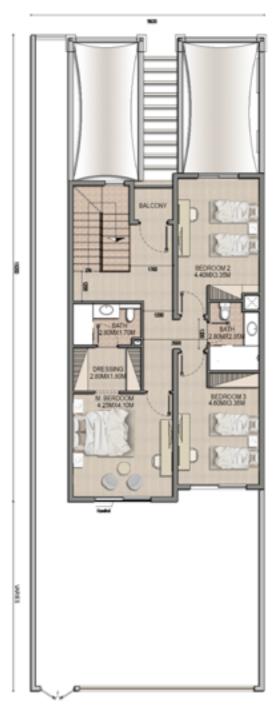

## 3 BEDROOM TOWNHOUSE TYPE A1

|                   | SQFT      | CLUSTE | R UNIT NO |
|-------------------|-----------|--------|-----------|
| Ground Floor Area | 1077.25   | A      | 1         |
| First Floor Area  | 1089.85   | В      | 11        |
| Balcony Area      | 66.20     | C      | 23        |
| Total GFA         | 2233.83   | D      | 27        |
| Plot Area         | 2619-3170 | E      | 33        |
|                   |           | F      | 39        |
|                   |           | G      | 43        |
|                   |           | Н      | 53        |
|                   |           | 1      | 64        |
|                   |           | J      | 72        |

**Disclaimer:** Floor plan numbers, square footage, and floor plans are approximate. Final dimensions, square footing and floor plans may vary or may be mirrored. Balcony area varies depending on location of unit on the floor

First Floor

GRANADAII