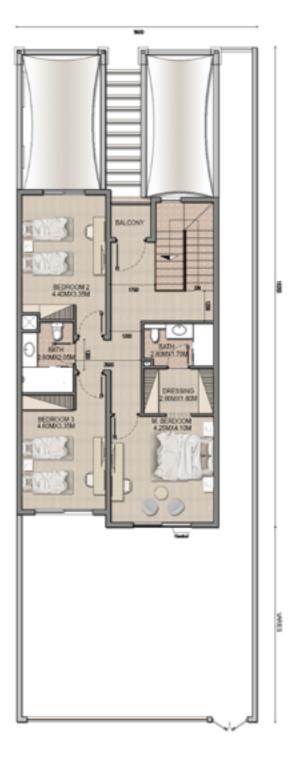

## 3 BEDROOM TOWNHOUSE TYPE A2

|                   | SQFT      | CLUSTER | UNIT NO |
|-------------------|-----------|---------|---------|
| Ground Floor Area | 1077.79   | А       | 10      |
| First Floor Area  | 1089.85   | В       | 22      |
| Balcony Area      | 66.20     | С       | 26      |
| Total GFA         | 2233.83   | D       | 32      |
| Plot Area         | 2760-3170 | E       | 38      |
|                   |           | F       | 42      |
|                   |           | G       | 52      |
|                   |           | Н       | 63      |
|                   |           | I       | 71      |
|                   |           | J       | 80      |

**Disclaimer:** Floor plan numbers, square footage, and floor plans are approximate. Final dimensions, square footing and floor plans may vary or may be mirrored. Balcony area varies depending on location of unit on the floor

First Floor

GRANADAII