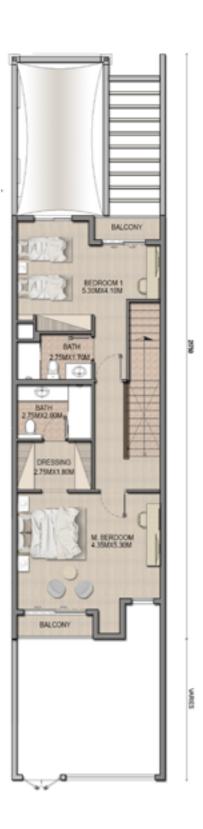

### 3 BEDROOM TOWNHOUSE TYPE B2

|                   | SQFT              | CLUSTER | UNIT NO |
|-------------------|-------------------|---------|---------|
| Ground Floor Area | 1063.58           | А       | 2,4,6,8 |
| First Floor Area  | 1076.07           |         |         |
| Balcony Area      | 66.20             |         |         |
| Total GFA         | 2205.42           |         |         |
| Plot Area         | 2281.63 - 2432.32 |         |         |

**Disclaimer:** Floor plan numbers, square footage, and floor plans are approximate. Final dimensions, square footing and floor plans may vary or may be mirrored. Balcony area varies depending on location of unit on the floor

# First Floor

GRANADAII