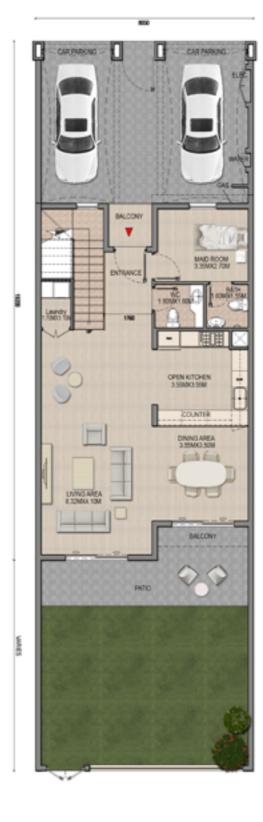

## 3 BEDROOM TOWNHOUSE TYPE A1

|                   | SQFT      | CLUSTE | R UNIT NO |
|-------------------|-----------|--------|-----------|
| Ground Floor Area | 1077.25   | A      | 1         |
| First Floor Area  | 1089.85   | В      | 11        |
| Balcony Area      | 66.20     | C      | 23        |
| Total GFA         | 2233.83   | D      | 27        |
| Plot Area         | 2619-3170 | E      | 33        |
|                   |           | F      | 39        |
|                   |           | G      | 43        |
|                   |           | Н      | 53        |
|                   |           | 1      | 64        |
|                   |           | J      | 72        |

**Disclaimer:** Floor plan numbers, square footage, and floor plans are approximate. Final dimensions, square footing and floor plans may vary or may be mirrored. Balcony area varies depending on location of unit on the floor

First Floor

GRANADAII