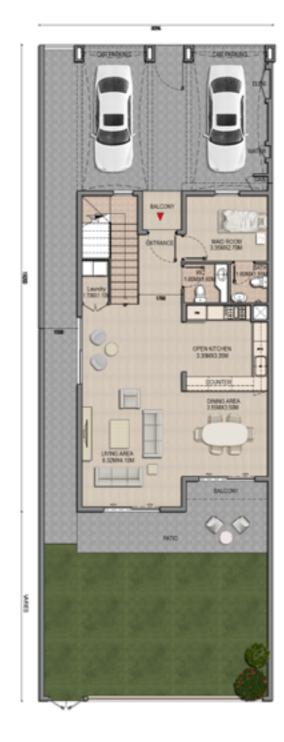

## 3 BEDROOM TOWNHOUSE TYPE A1

|                   | SQFT      | CLUSTE | R UNIT NO |
|-------------------|-----------|--------|-----------|
| Ground Floor Area | 1077.25   | A      | 1         |
| First Floor Area  | 1089.85   | В      | 11        |
| Balcony Area      | 66.20     | C      | 23        |
| Total GFA         | 2233.83   | D      | 27        |
| Plot Area         | 2619-3170 | E      | 33        |
|                   |           | F      | 39        |
|                   |           | G      | 43        |
|                   |           | Н      | 53        |
|                   |           | 1      | 64        |
|                   |           | J      | 72        |

**Disclaimer:** Floor plan numbers, square footage, and floor plans are approximate. Final dimensions, square footing and floor plans may vary or may be mirrored. Balcony area varies depending on location of unit on the floor

First Floor

GRANADAII