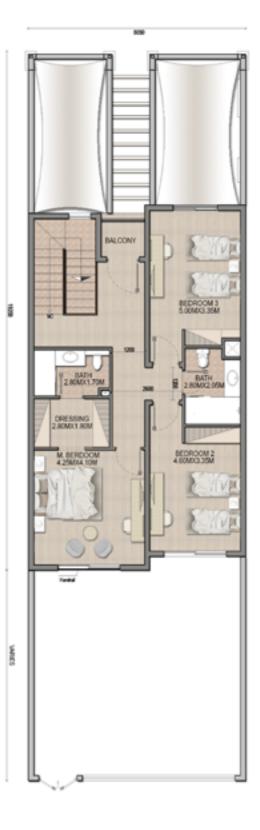

## 3 BEDROOM TOWNHOUSE TYPE A1

|                   | SQFT      | CLUSTE | R UNIT NO |
|-------------------|-----------|--------|-----------|
| Ground Floor Area | 1077.25   | A      | 1         |
| First Floor Area  | 1089.85   | В      | 11        |
| Balcony Area      | 66.20     | C      | 23        |
| Total GFA         | 2233.83   | D      | 27        |
| Plot Area         | 2619-3170 | E      | 33        |
|                   |           | F      | 39        |
|                   |           | G      | 43        |
|                   |           | Н      | 53        |
|                   |           | 1      | 64        |
|                   |           | J      | 72        |

**Disclaimer:** Floor plan numbers, square footage, and floor plans are approximate. Final dimensions, square footing and floor plans may vary or may be mirrored. Balcony area varies depending on location of unit on the floor

First Floor

GRANADAII