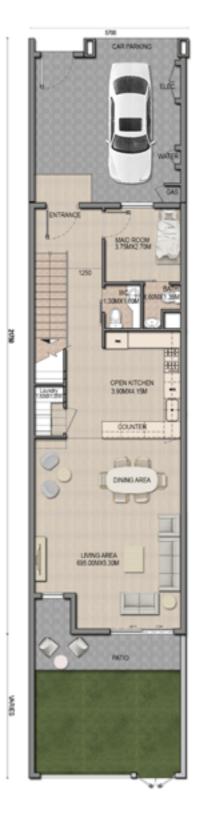

### 3 BEDROOM TOWNHOUSE TYPE B1

|                   | SQFT              | CLUSTER | UNIT NO |
|-------------------|-------------------|---------|---------|
| Ground Floor Area | 1063.58           | А       | 3,5,7,9 |
| First Floor Area  | 1076.07           |         |         |
| Balcony Area      | 62.20             |         |         |
| Total GFA         | 2205.42           |         |         |
| Plot Area         | 2281.63 - 2421.77 |         |         |

**Disclaimer:** Floor plan numbers, square footage, and floor plans are approximate. Final dimensions, square footing and floor plans may vary or may be mirrored. Balcony area varies depending on location of unit on the floor

First Floor

GRANADAII