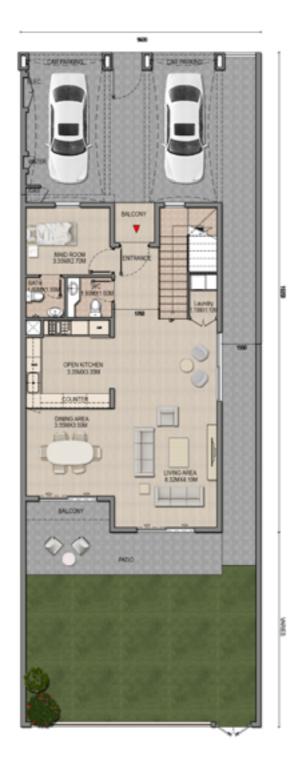

## 3 BEDROOM TOWNHOUSE TYPE A2

|                   | SQFT      | CLUSTER | UNIT NO |
|-------------------|-----------|---------|---------|
| Ground Floor Area | 1077.79   | А       | 10      |
| First Floor Area  | 1089.85   | В       | 22      |
| Balcony Area      | 66.20     | С       | 26      |
| Total GFA         | 2233.83   | D       | 32      |
| Plot Area         | 2760-3170 | E       | 38      |
|                   |           | F       | 42      |
|                   |           | G       | 52      |
|                   |           | Н       | 63      |
|                   |           | I       | 71      |
|                   |           | J       | 80      |

**Disclaimer:** Floor plan numbers, square footage, and floor plans are approximate. Final dimensions, square footing and floor plans may vary or may be mirrored. Balcony area varies depending on location of unit on the floor

First Floor

GRANADAII