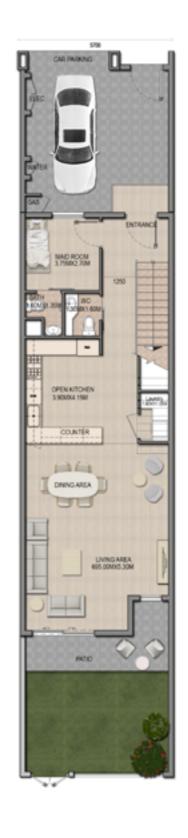

### 3 BEDROOM TOWNHOUSE TYPE B2

|                   | SQFT              | CLUSTER | UNIT NO |
|-------------------|-------------------|---------|---------|
| Ground Floor Area | 1063.58           | А       | 2,4,6,8 |
| First Floor Area  | 1076.07           |         |         |
| Balcony Area      | 66.20             |         |         |
| Total GFA         | 2205.42           |         |         |
| Plot Area         | 2281.63 - 2432.32 |         |         |

**Disclaimer:** Floor plan numbers, square footage, and floor plans are approximate. Final dimensions, square footing and floor plans may vary or may be mirrored. Balcony area varies depending on location of unit on the floor

Ground Floor