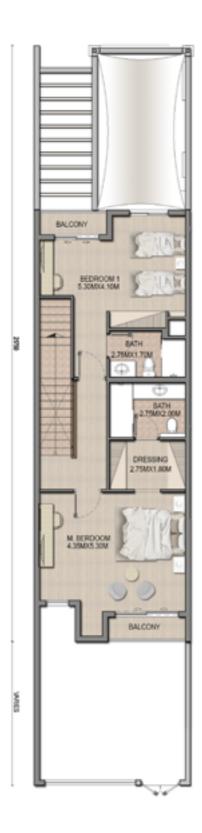

### 3 BEDROOM TOWNHOUSE TYPE B1

|                   | SQFT              | CLUSTER | UNIT NO |
|-------------------|-------------------|---------|---------|
| Ground Floor Area | 1063.58           | А       | 3,5,7,9 |
| First Floor Area  | 1076.07           |         |         |
| Balcony Area      | 62.20             |         |         |
| Total GFA         | 2205.42           |         |         |
| Plot Area         | 2281.63 - 2421.77 |         |         |

**Disclaimer:** Floor plan numbers, square footage, and floor plans are approximate. Final dimensions, square footing and floor plans may vary or may be mirrored. Balcony area varies depending on location of unit on the floor

First Floor

GRANADAII