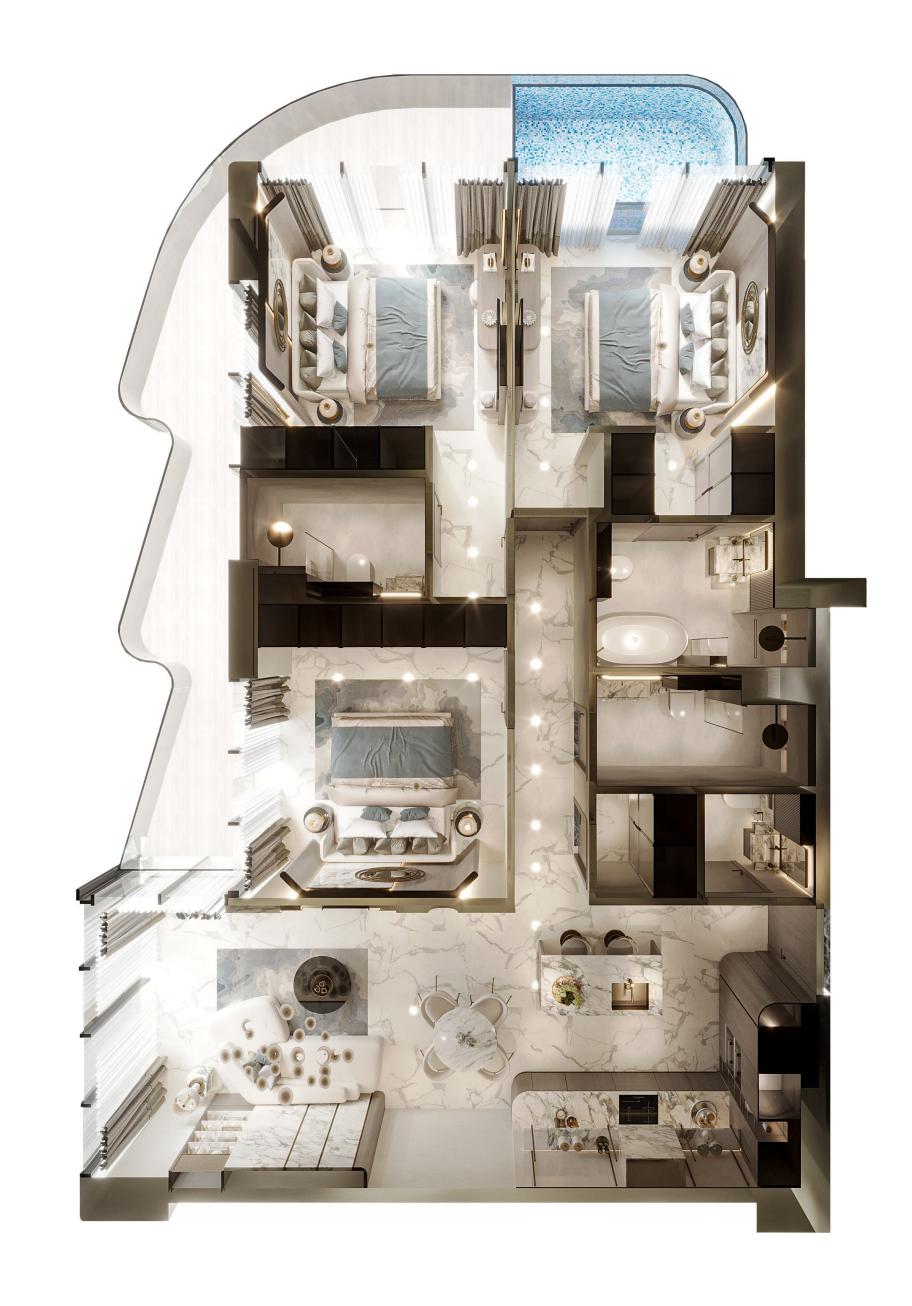

## Three Bedroom Apartments

Every corner is thoughtfully designed to offer you a life of sophistication and luxury

Area starting from 1526 Sq.ft.

Up to 2122 Sq.ft.