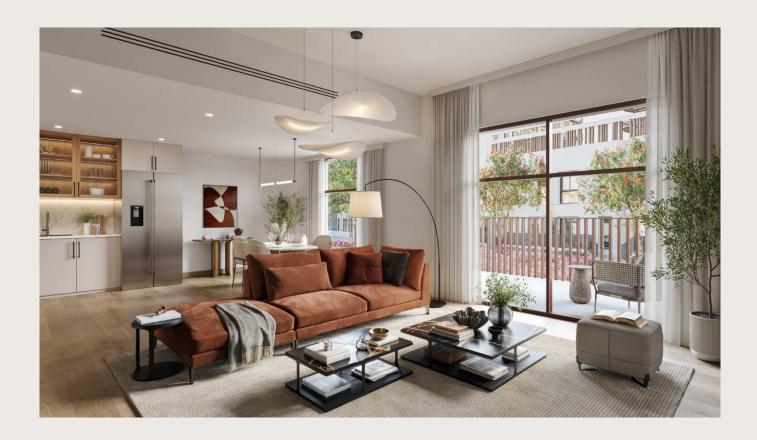

# HILLCREST

Explore our modern apartments with 1, 2, and 3 bedrooms, including spacious 3-bedroom duplexes, all designed for serenity and convenience.

Revel in the bright, open living areas featuring elegant porcelain floors, built-in wardrobes, and well-equipped kitchens.

#### Interiors that inspire

The living and dining areas are bathed in abundant natural light, creating a warm and inviting atmosphere.

The bedrooms showcase elegant glazed porcelain floors and spacious built-in wardrobes, while the master suites offer luxurious en-suite bathrooms.

Enjoy a seamless fusion of modern design and functionality, turning your fitted kitchen into a chic and efficient area with plenty of counter space & seamless organization.