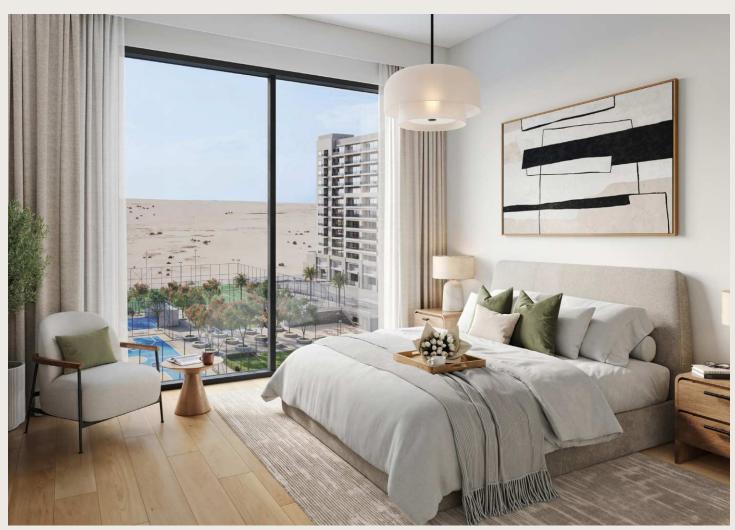

#### Interiors that inspire

The living and dining areas are bathed in abundant natural light, creating a warm and inviting atmosphere.

The bedrooms showcase elegant glazed porcelain floors and spacious built-in wardrobes, while the master suites offer luxurious en-suite bathrooms.