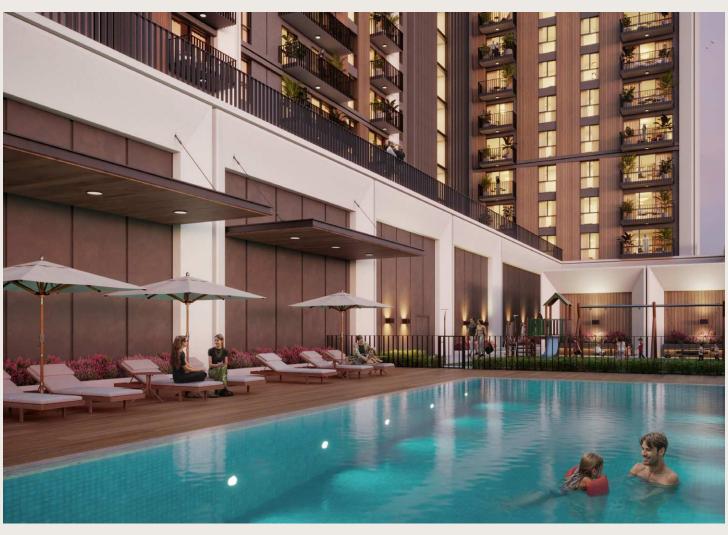

# Community Facilities

Town Square Park

Swimming Pool

GYM

**Basketball Courts** 

Carousel

Barbeque Area

Cycling Track

#### Recreational Amenities

Swimming Pool

Gym

Kid's Play Area

BBQ Area

Open Green Areas