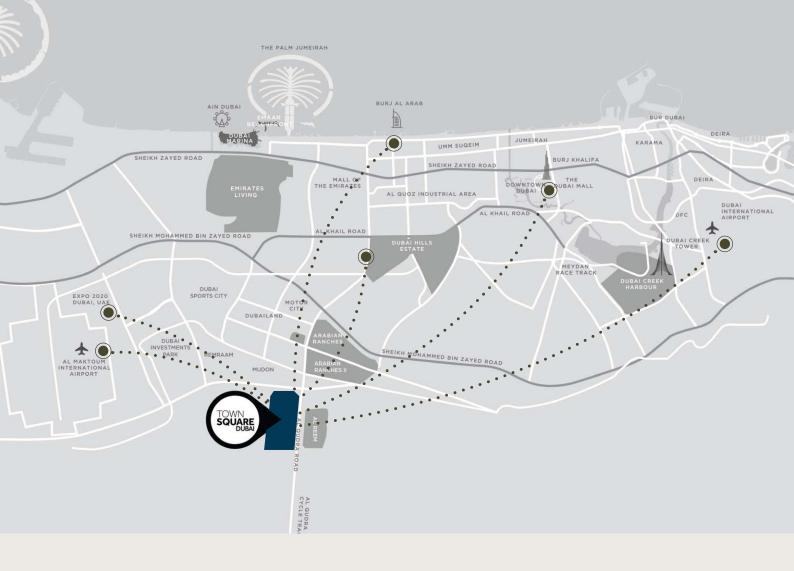

## Location Proximities

 $29_{\,\rm min}$  Dubai Mall

 $28\,\mathrm{min}$  Dubai Intl Airport

 $25\,\mathrm{min}$  DWC Airport

 $24\,\mathrm{min}$  Burj Al Arab

 $20\,\mathrm{min}$  Dubai Hills Mall

 $20\,\mathrm{min}$  Distric 2020