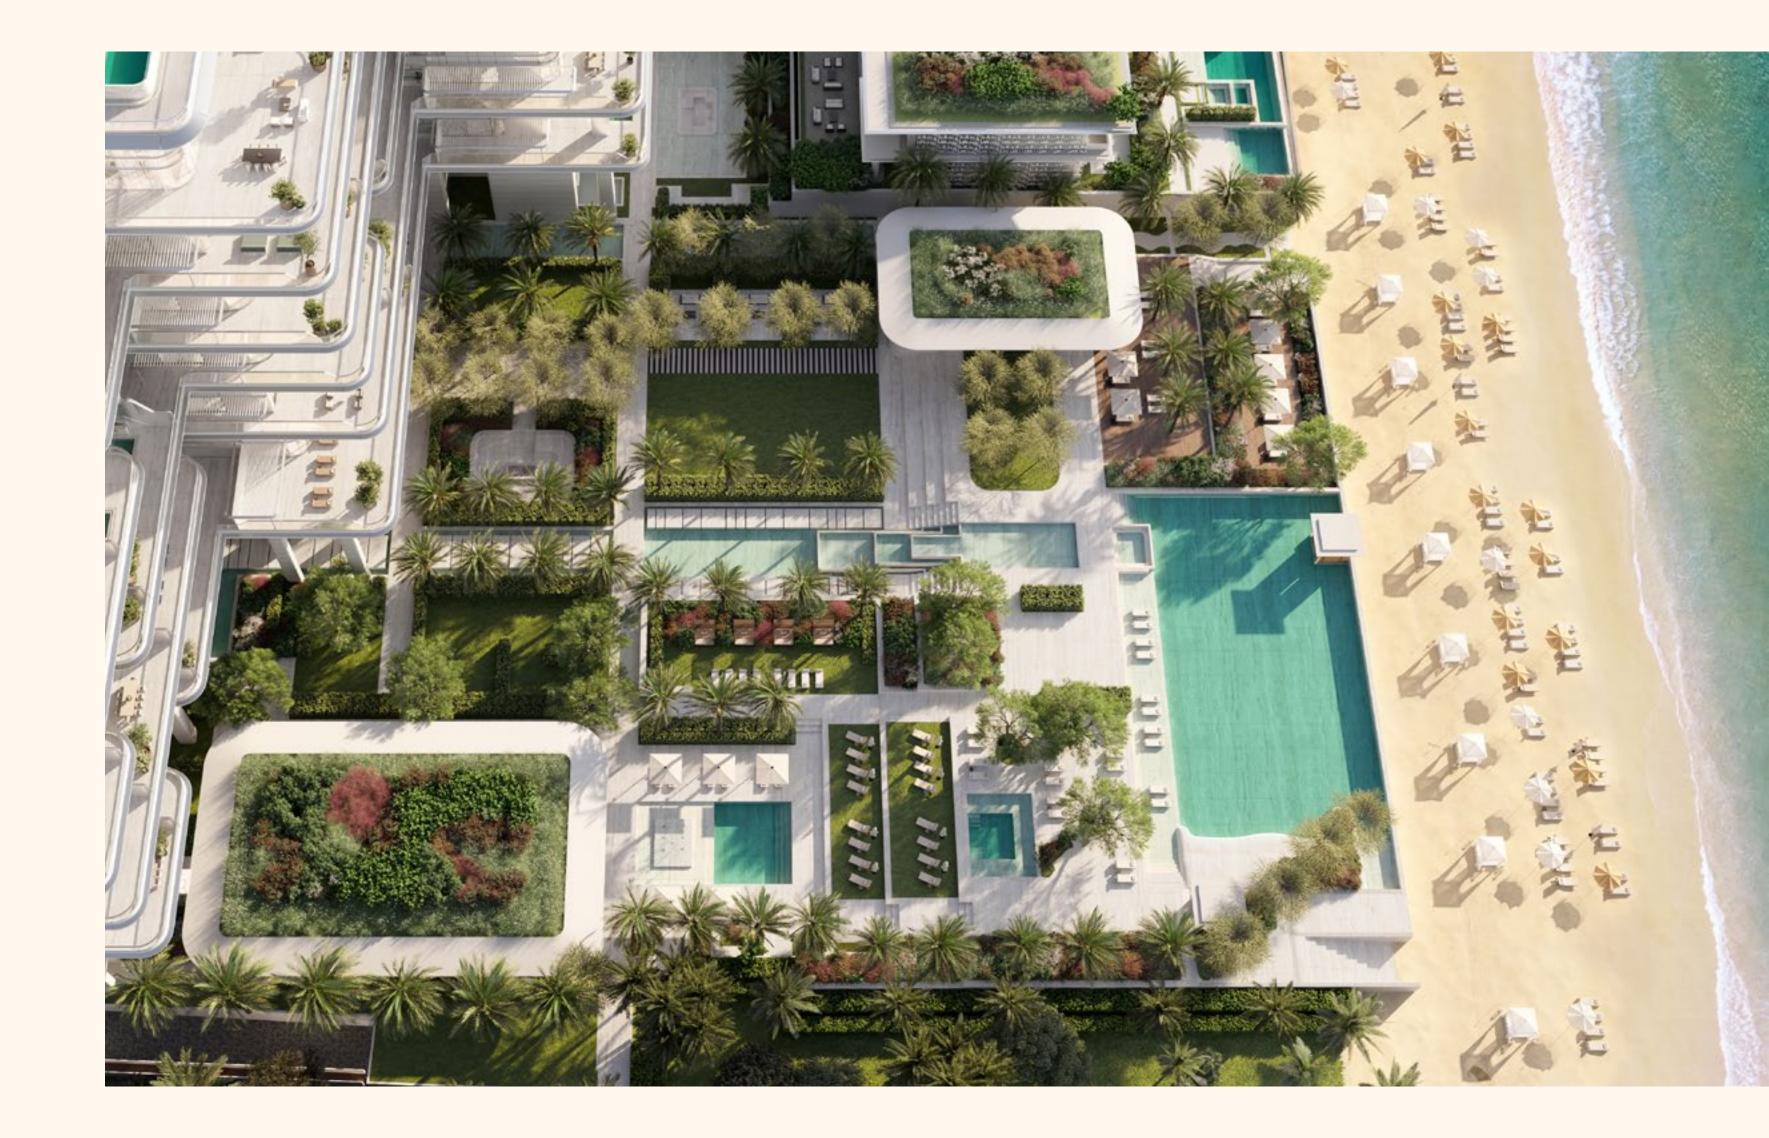

### Amenities elevated

Your health and wellbeing are at the heart of the ORLA experience, with every aspect of a premium Dubai lifestyle carefully considered and crafted for your pleasure.

ORLA contains an abundance of resident-only experiences and facilities at your disposal, all managed by Dorchester Collection. Punctuated by breath-taking vistas and soothing sounds, you will find exclusive escapes for every taste, resident only beach club and a private cinema for up to 16 guests to a sophisticated cigar lounge and relaxation lounges throughout, contributing to a refined lifestyle that reflects your stature.

### ORLA beach club

ORLA inhabits Dubai's first of its kind lifestyle experience with its exclusive resident-only beach club, sprawling across 150 metres of unspoiled Palm Jumeirah beach and crystal waters of the Arabian Gulf. Proudly placed next to the beach club is a large glistening infinity pool lined with comfortable sun loungers as well as luxurious cabanas, complemented with five-star services for all of your culinary desires.

#### Residents enjoy exclusive use of ORLA's unbeatable amenities:

- Resident only beach club with indoor and outdoor dining
- Large infinity temperature controlled outdoor pool
- Indoor lap pool
- Children's pool and play area
- Pet grooming salon
- Spa with treatment rooms, salon, sauna & steam room
- State-of-the-art fitness centre
- Plunge pools and jacuzzis
- Cycling and yoga studios
- Business centre with 2 meeting rooms, boardroom and multi-functional events space
- Library lounge
- Cigar lounge
- Private cinema
- Bowling alley

With a plethora of first-class facilities both within each tower and across the lush waterfront grounds, ORLA residents enjoy the best aspects of a world-class retreat, all within the private confines of the property.