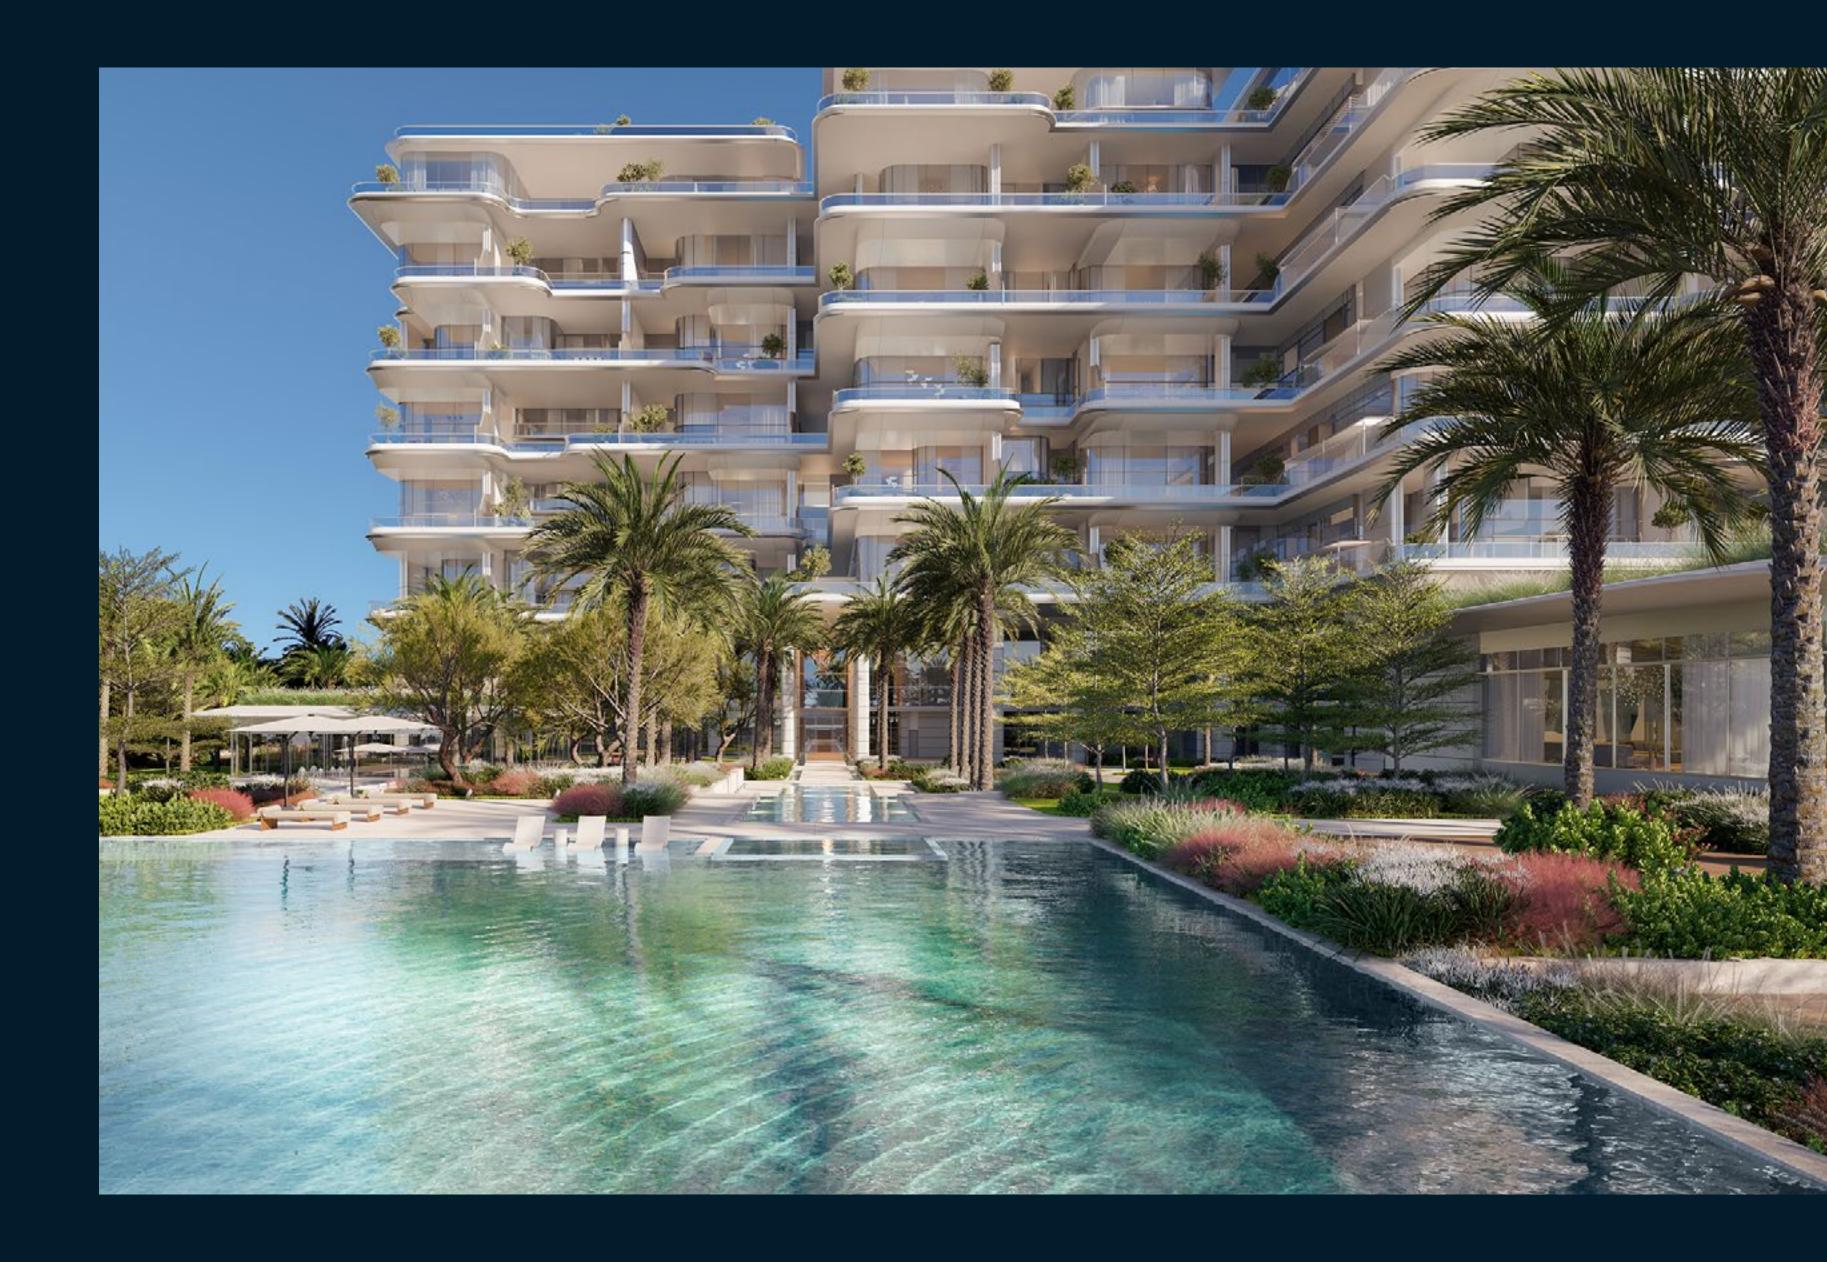

## Stunning from sea to sky

Your residence at ORLA is your exclusive escape, where indoor and outdoor blend seamlessly with sea and sky, as energising light streams through each residence creating eternal vistas from the moment the sun rises above the horizon to the last golden rays shimmering off the sea below.

### In harmony with nature

ORLA immerses you in balance and beauty, fostering a deep connection with your space and surroundings. The architecture is conceptualised through the lens of natural elements, integrating flowing water features and lush greenery to erase boundaries and let positive energy flow through the property.

### Residences that stand apart

With each residence carefully positioned and designed to beautifully blend indoor and outdoor spaces and create vantage points to capturing the many magnificent views across the facilities and to the city beyond, you will be left in awe at the ever-shifting seascapes that greet you around every corner.

# Indoor and outdoor living

Indoor outdoor living is maximized through floor to ceiling windows, oversized glass glazing and sumptuous terraces with grand spaces to seamlessly blend the natural elements of sun sea and expansive views with the elegant interiors