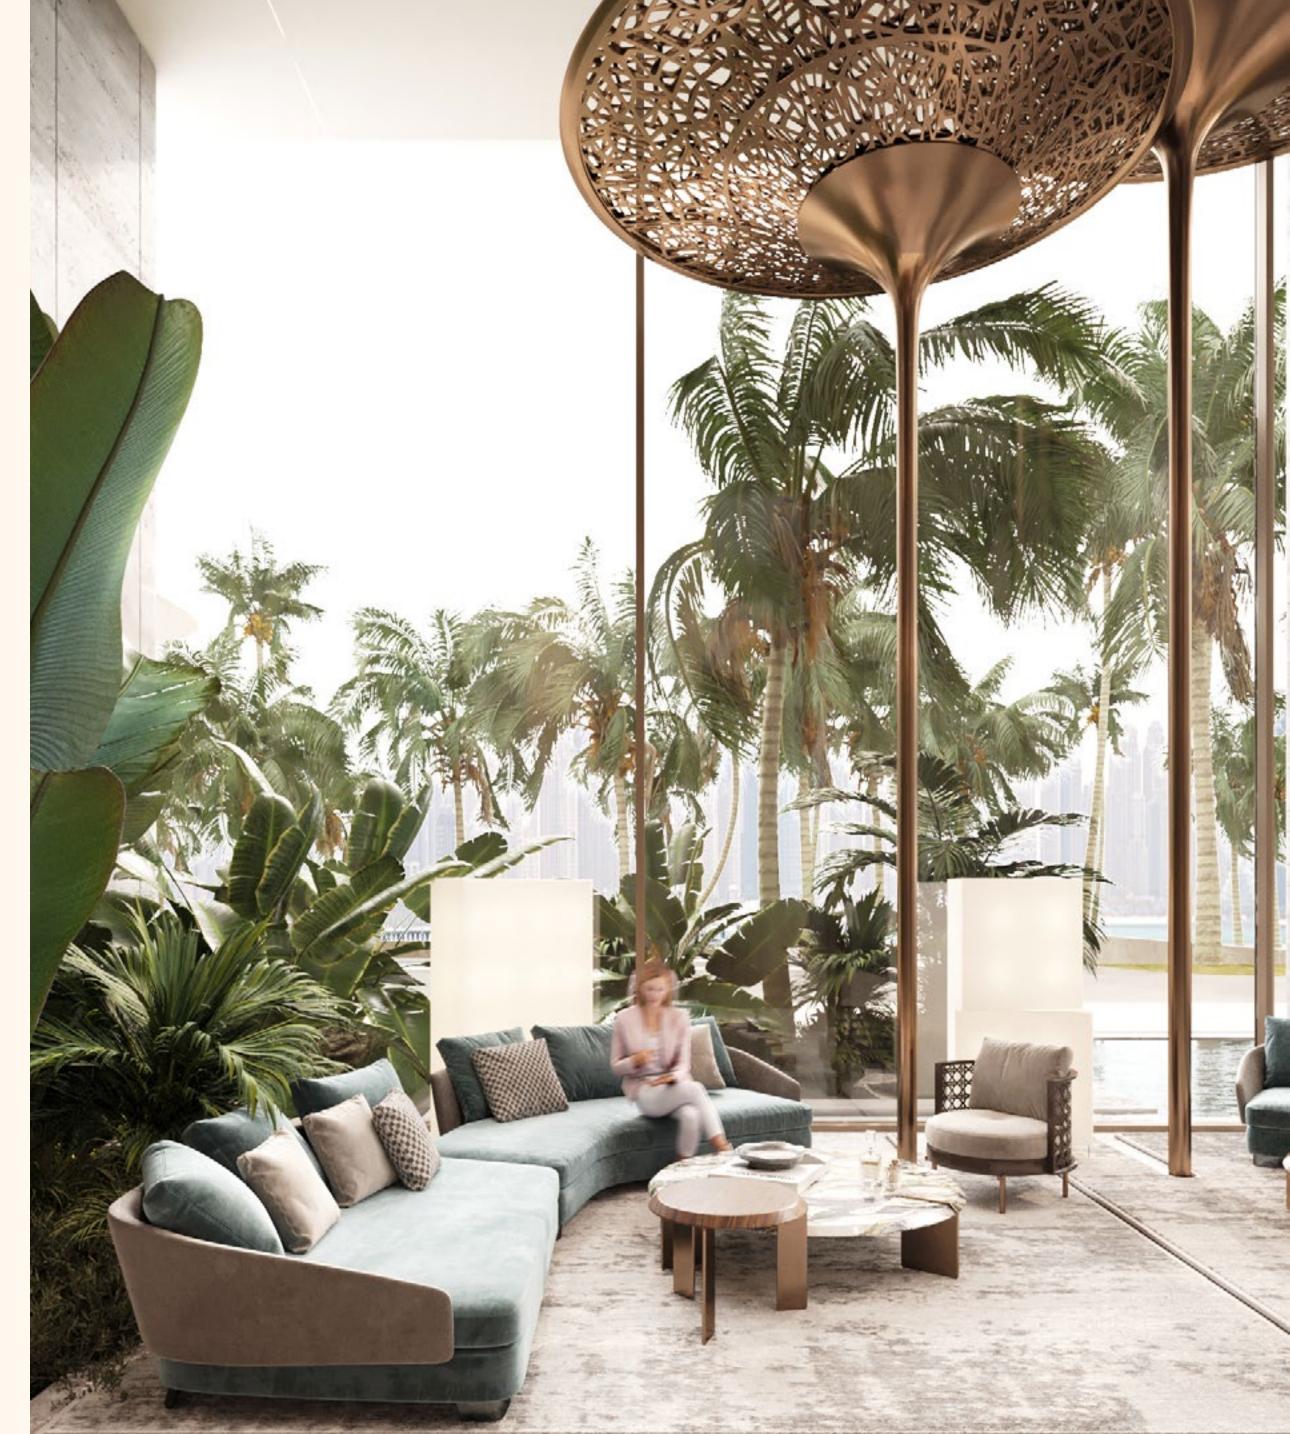

### Amenities elevated

Your health and wellbeing are at the heart of the ORLA experience, with every aspect of a premium Dubai lifestyle carefully considered and crafted for your pleasure.

ORLA contains an abundance of resident-only experiences and facilities at your disposal, all managed by Dorchester Collection. Punctuated by breath-taking vistas and soothing sounds, you will find exclusive escapes for every taste, resident only beach club and a private cinema for up to 16 guests to a sophisticated cigar lounge and relaxation lounges throughout, contributing to a refined lifestyle that reflects your stature.

### ORLA beach club

ORLA inhabits Dubai's first of its kind lifestyle experience with its exclusive resident-only beach club, sprawling across 150 metres of unspoiled Palm Jumeirah beach and crystal waters of the Arabian Gulf. Proudly placed next to the beach club is a large glistening infinity pool lined with comfortable sun loungers as well as luxurious cabanas, complemented with five-star services for all of your culinary desires.

Spend your day sipping on refreshing cocktails in privacy, and enjoy a poolside lunch with family and friends while you leave the hustle and bustle of Dubai behind you.