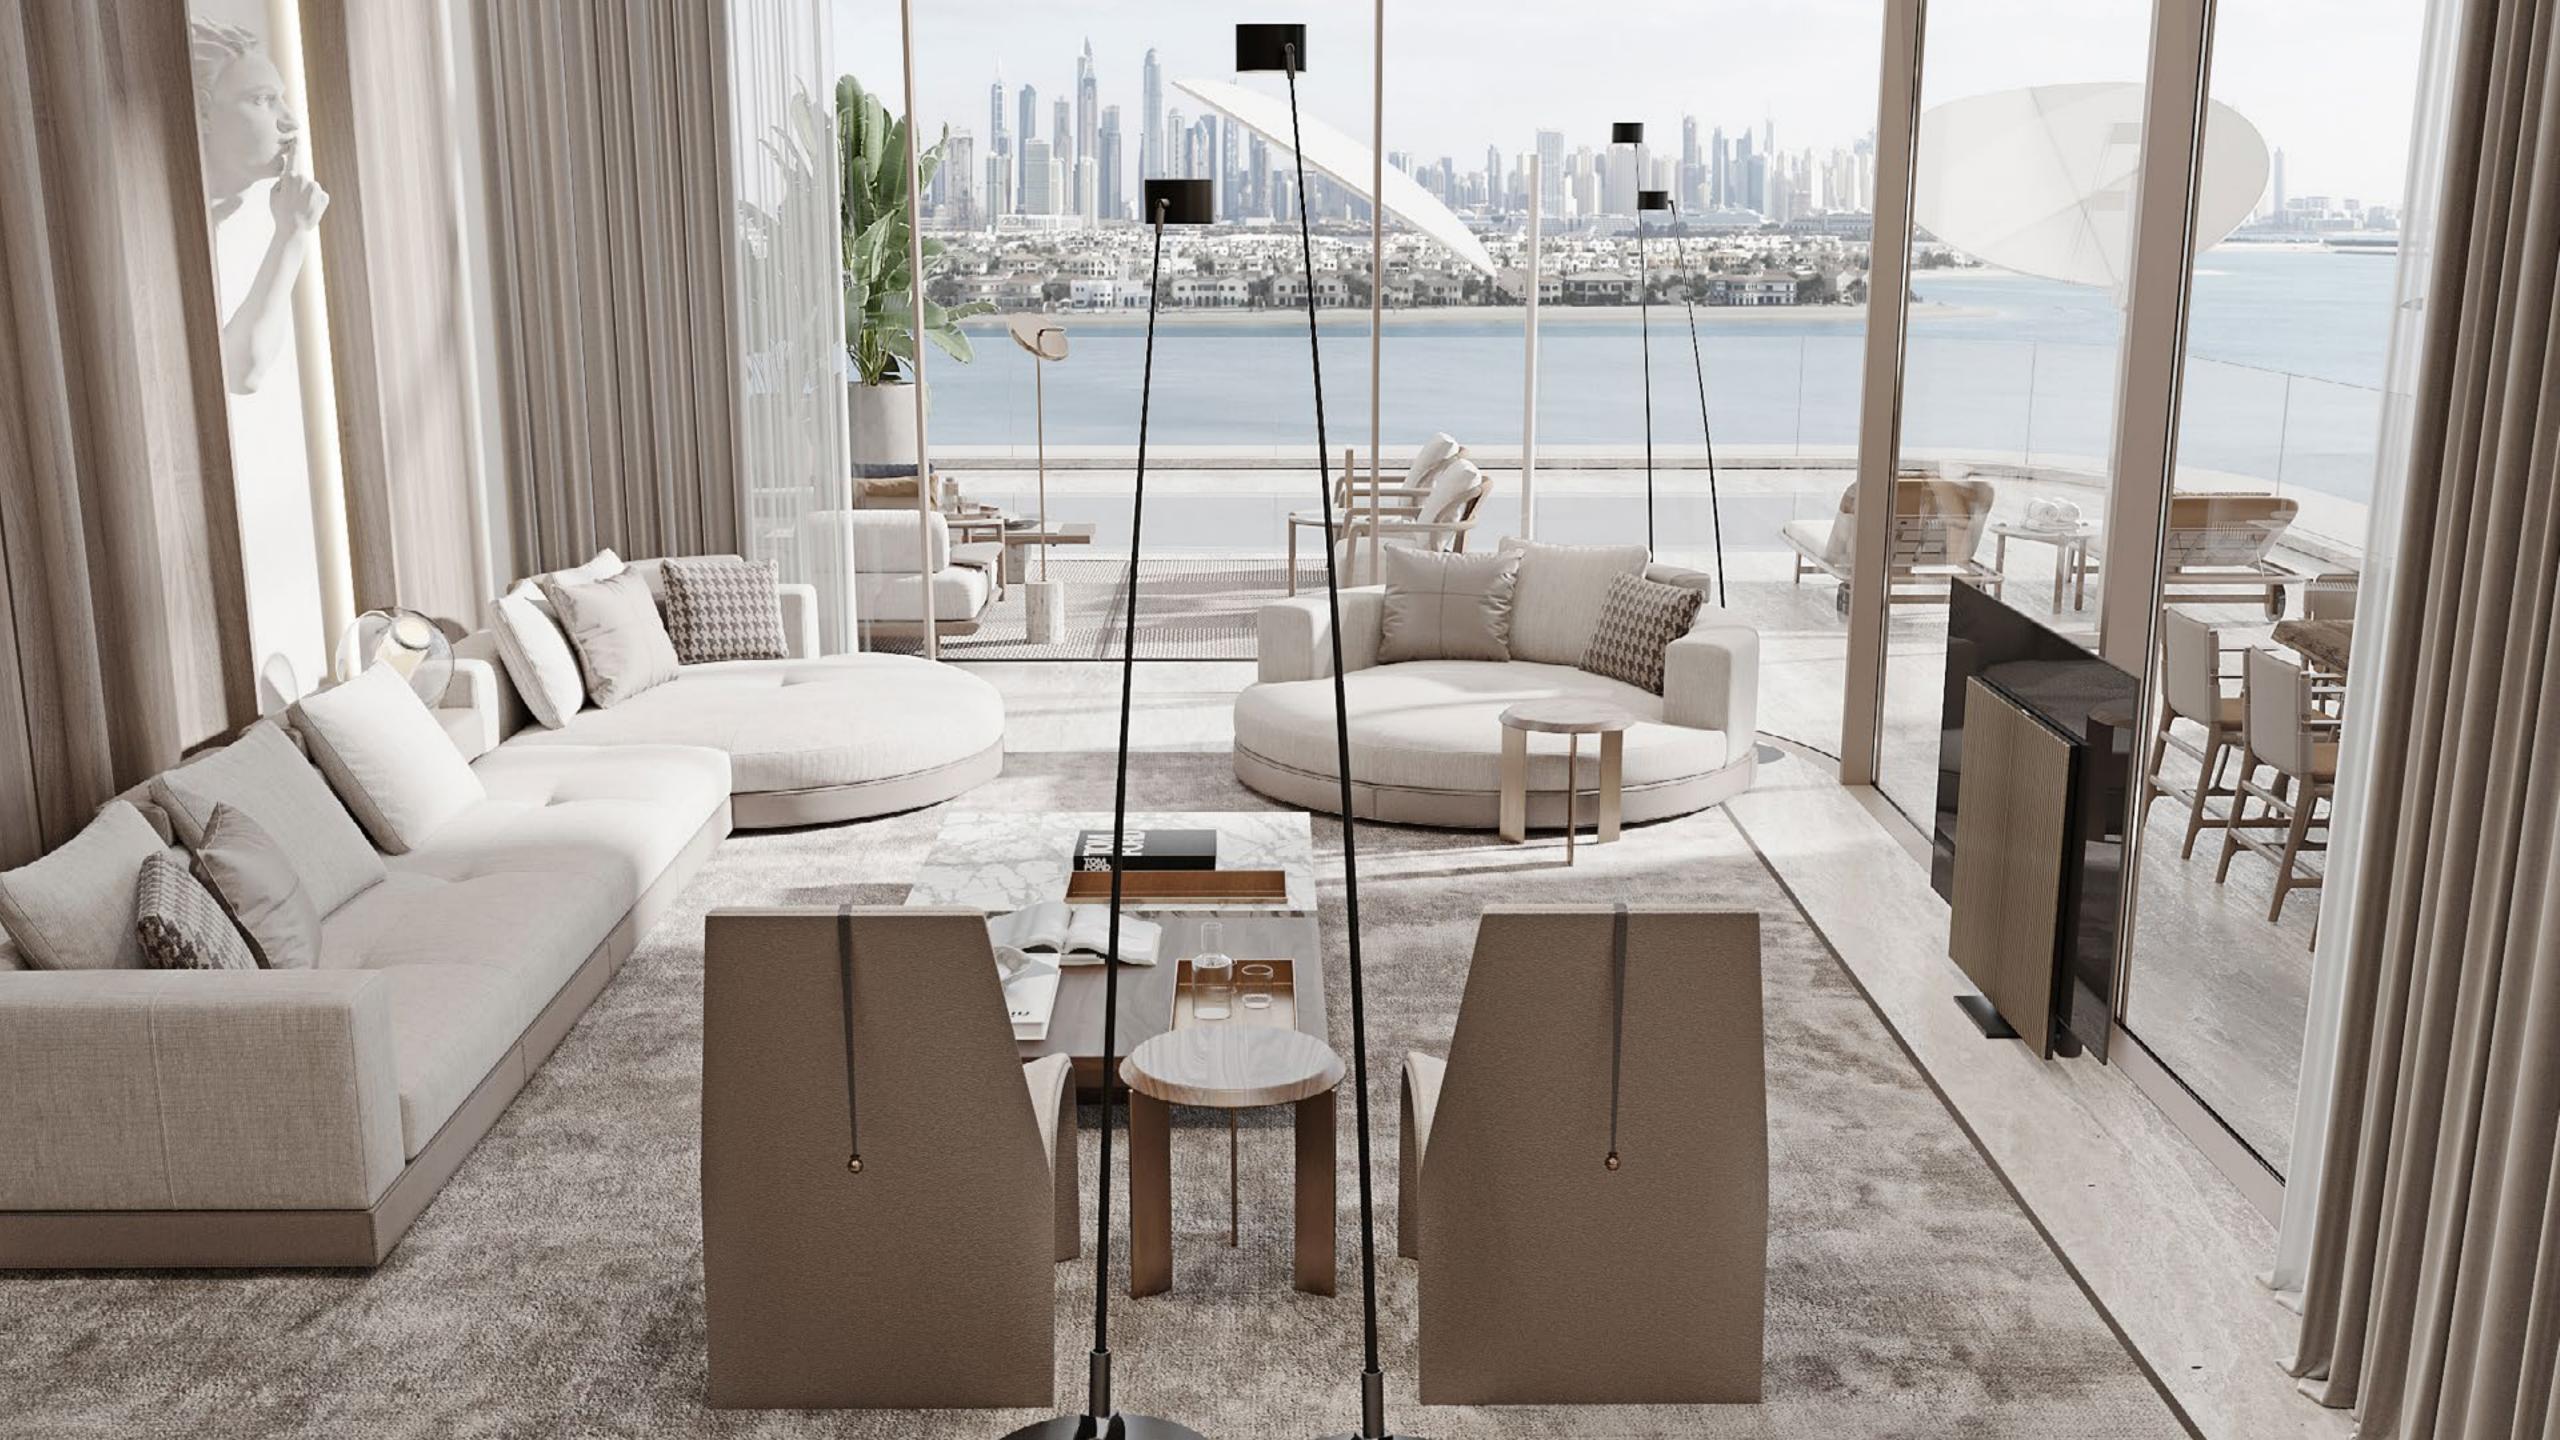

### Residences that stand apart

With each residence carefully positioned and designed to beautifully blend indoor and outdoor spaces and create vantage points to capturing the many magnificent views across the facilities and to the city beyond, you will be left in awe at the ever-shifting seascapes that greet you around every corner.

### Amenities elevated

Your health and wellbeing are at the heart of the ORLA experience, with every aspect of a premium Dubai lifestyle carefully considered and crafted for your pleasure.

ORLA contains an abundance of resident-only experiences and facilities at your disposal, all managed by Dorchester Collection. Punctuated by breath-taking vistas and soothing sounds, you will find exclusive escapes for every taste, resident only beach club and a private cinema for up to 16 guests to a sophisticated cigar lounge and relaxation lounges throughout, contributing to a refined lifestyle that reflects your stature.

### ORLA beach club

ORLA inhabits Dubai's first of its kind lifestyle experience with its exclusive resident-only beach club, sprawling across 150 metres of unspoiled Palm Jumeirah beach and crystal waters of the Arabian Gulf. Proudly placed next to the beach club is a large glistening infinity pool lined with comfortable sun loungers as well as luxurious cabanas, complemented with five-star services for all of your culinary desires.