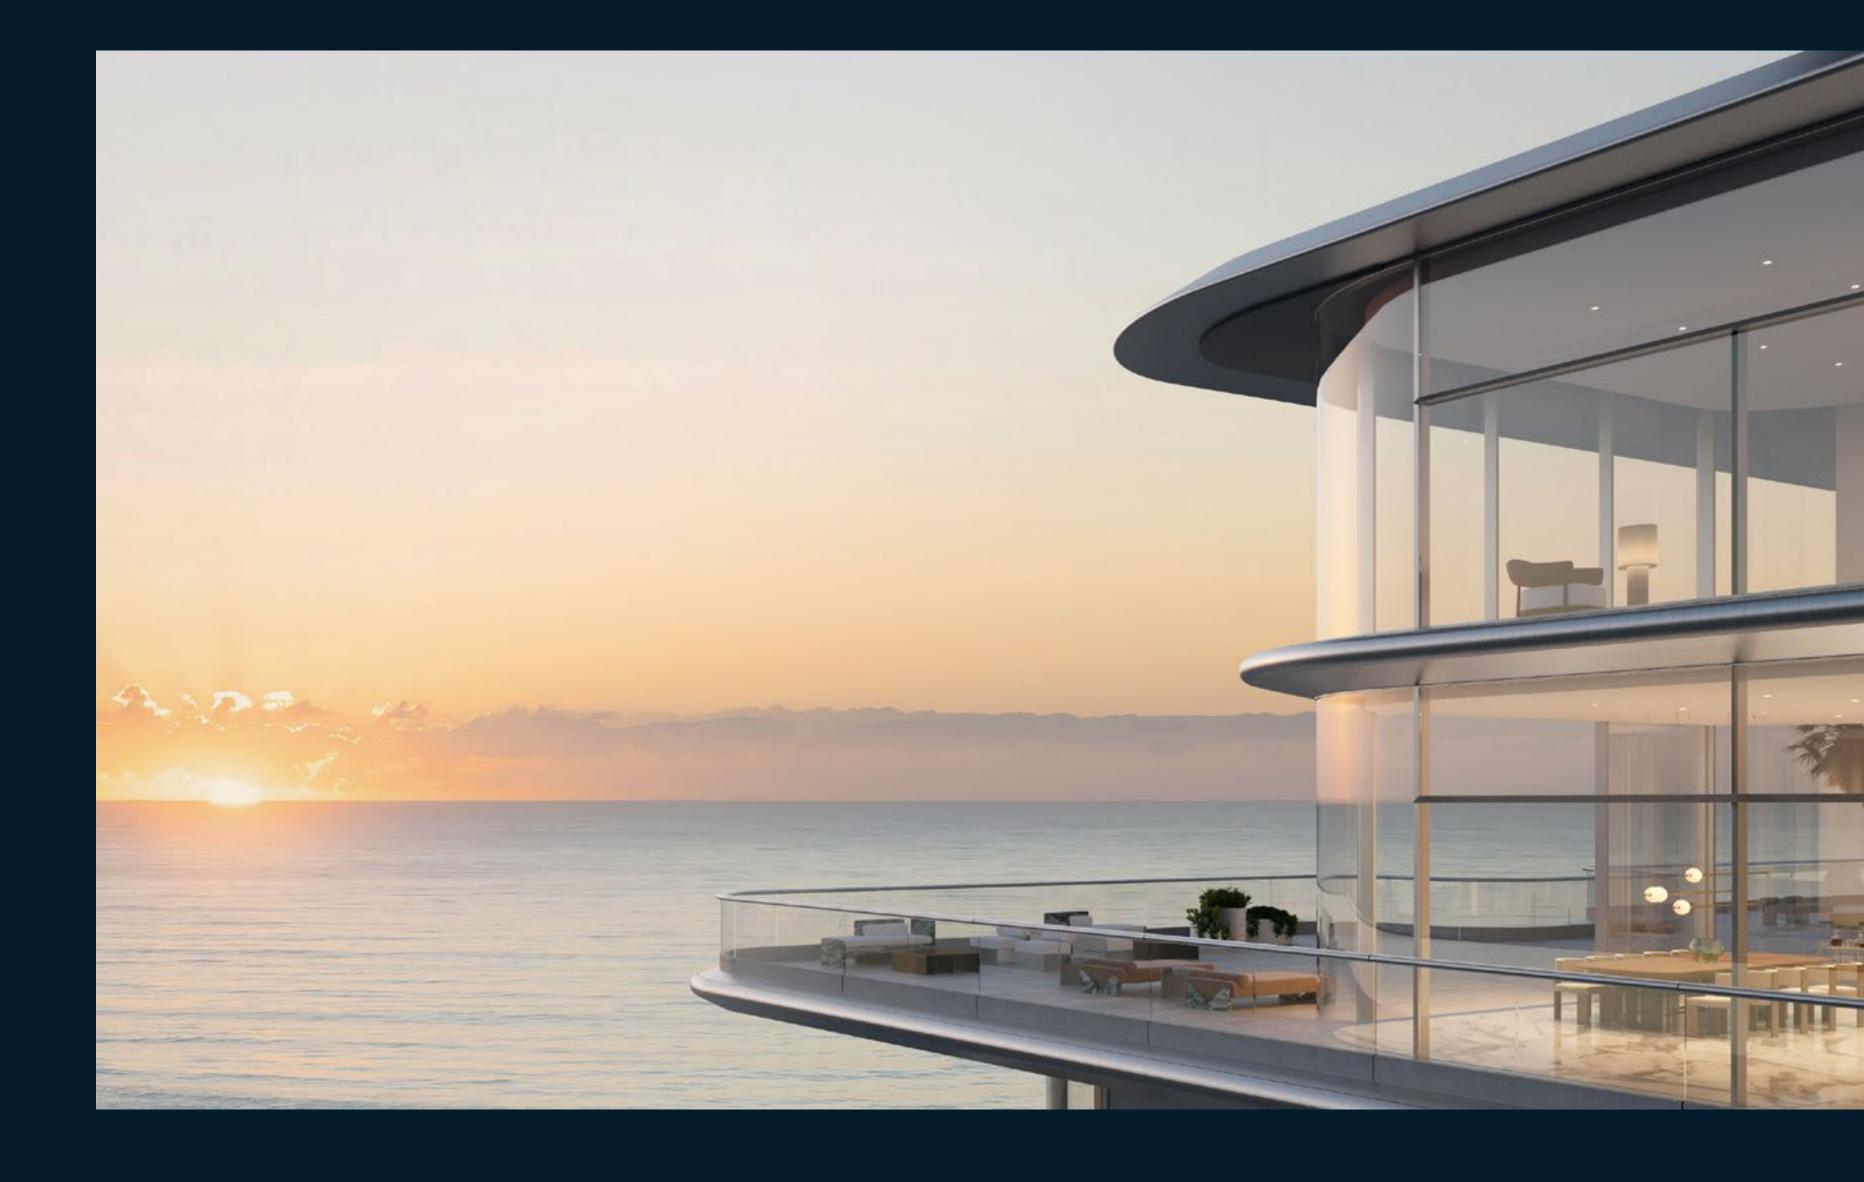

## Stunning from sea to sky

Your residence at ORLA is your exclusive escape, where indoor and outdoor blend seamlessly with sea and sky, as energising light streams through each residence creating eternal vistas from the moment the sun rises above the horizon to the last golden rays shimmering off the sea below.

Once you have arrived into your private paradise you will be welcomed by full floor to ceiling windows, double height spaces of up to 6.5 metre, and huge terraces with landscaping all around.

Larger units will have private swimming pools on their terraces, enthralled by a vista of city and sea.

# Indoor and outdoor living

Indoor outdoor living is maximized through floor to ceiling windows, oversized glass glazing and sumptuous terraces with grand spaces to seamlessly blend the natural elements of sun sea and expansive views with the elegant interiors