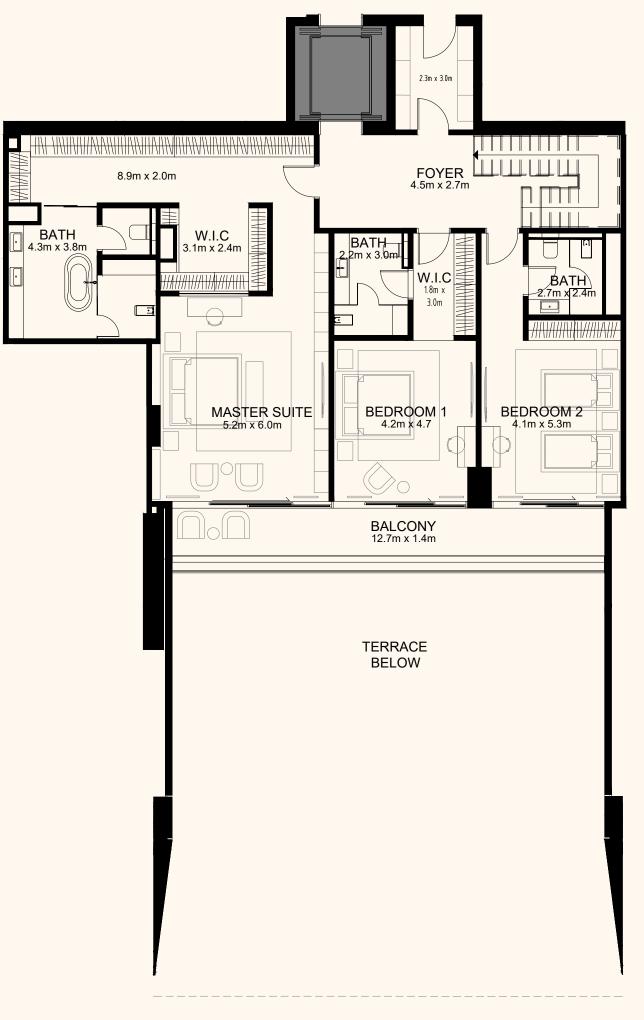

### Unit 402 – Type 2

#### 3 Bedroom Duplex

| Residence | 3,509 sq. ft. |  |
|-----------|---------------|--|
| Terrace   | 2,293 sq. ft. |  |
| Total     | 5,802 sq. ft. |  |

Lower floor Upper floor