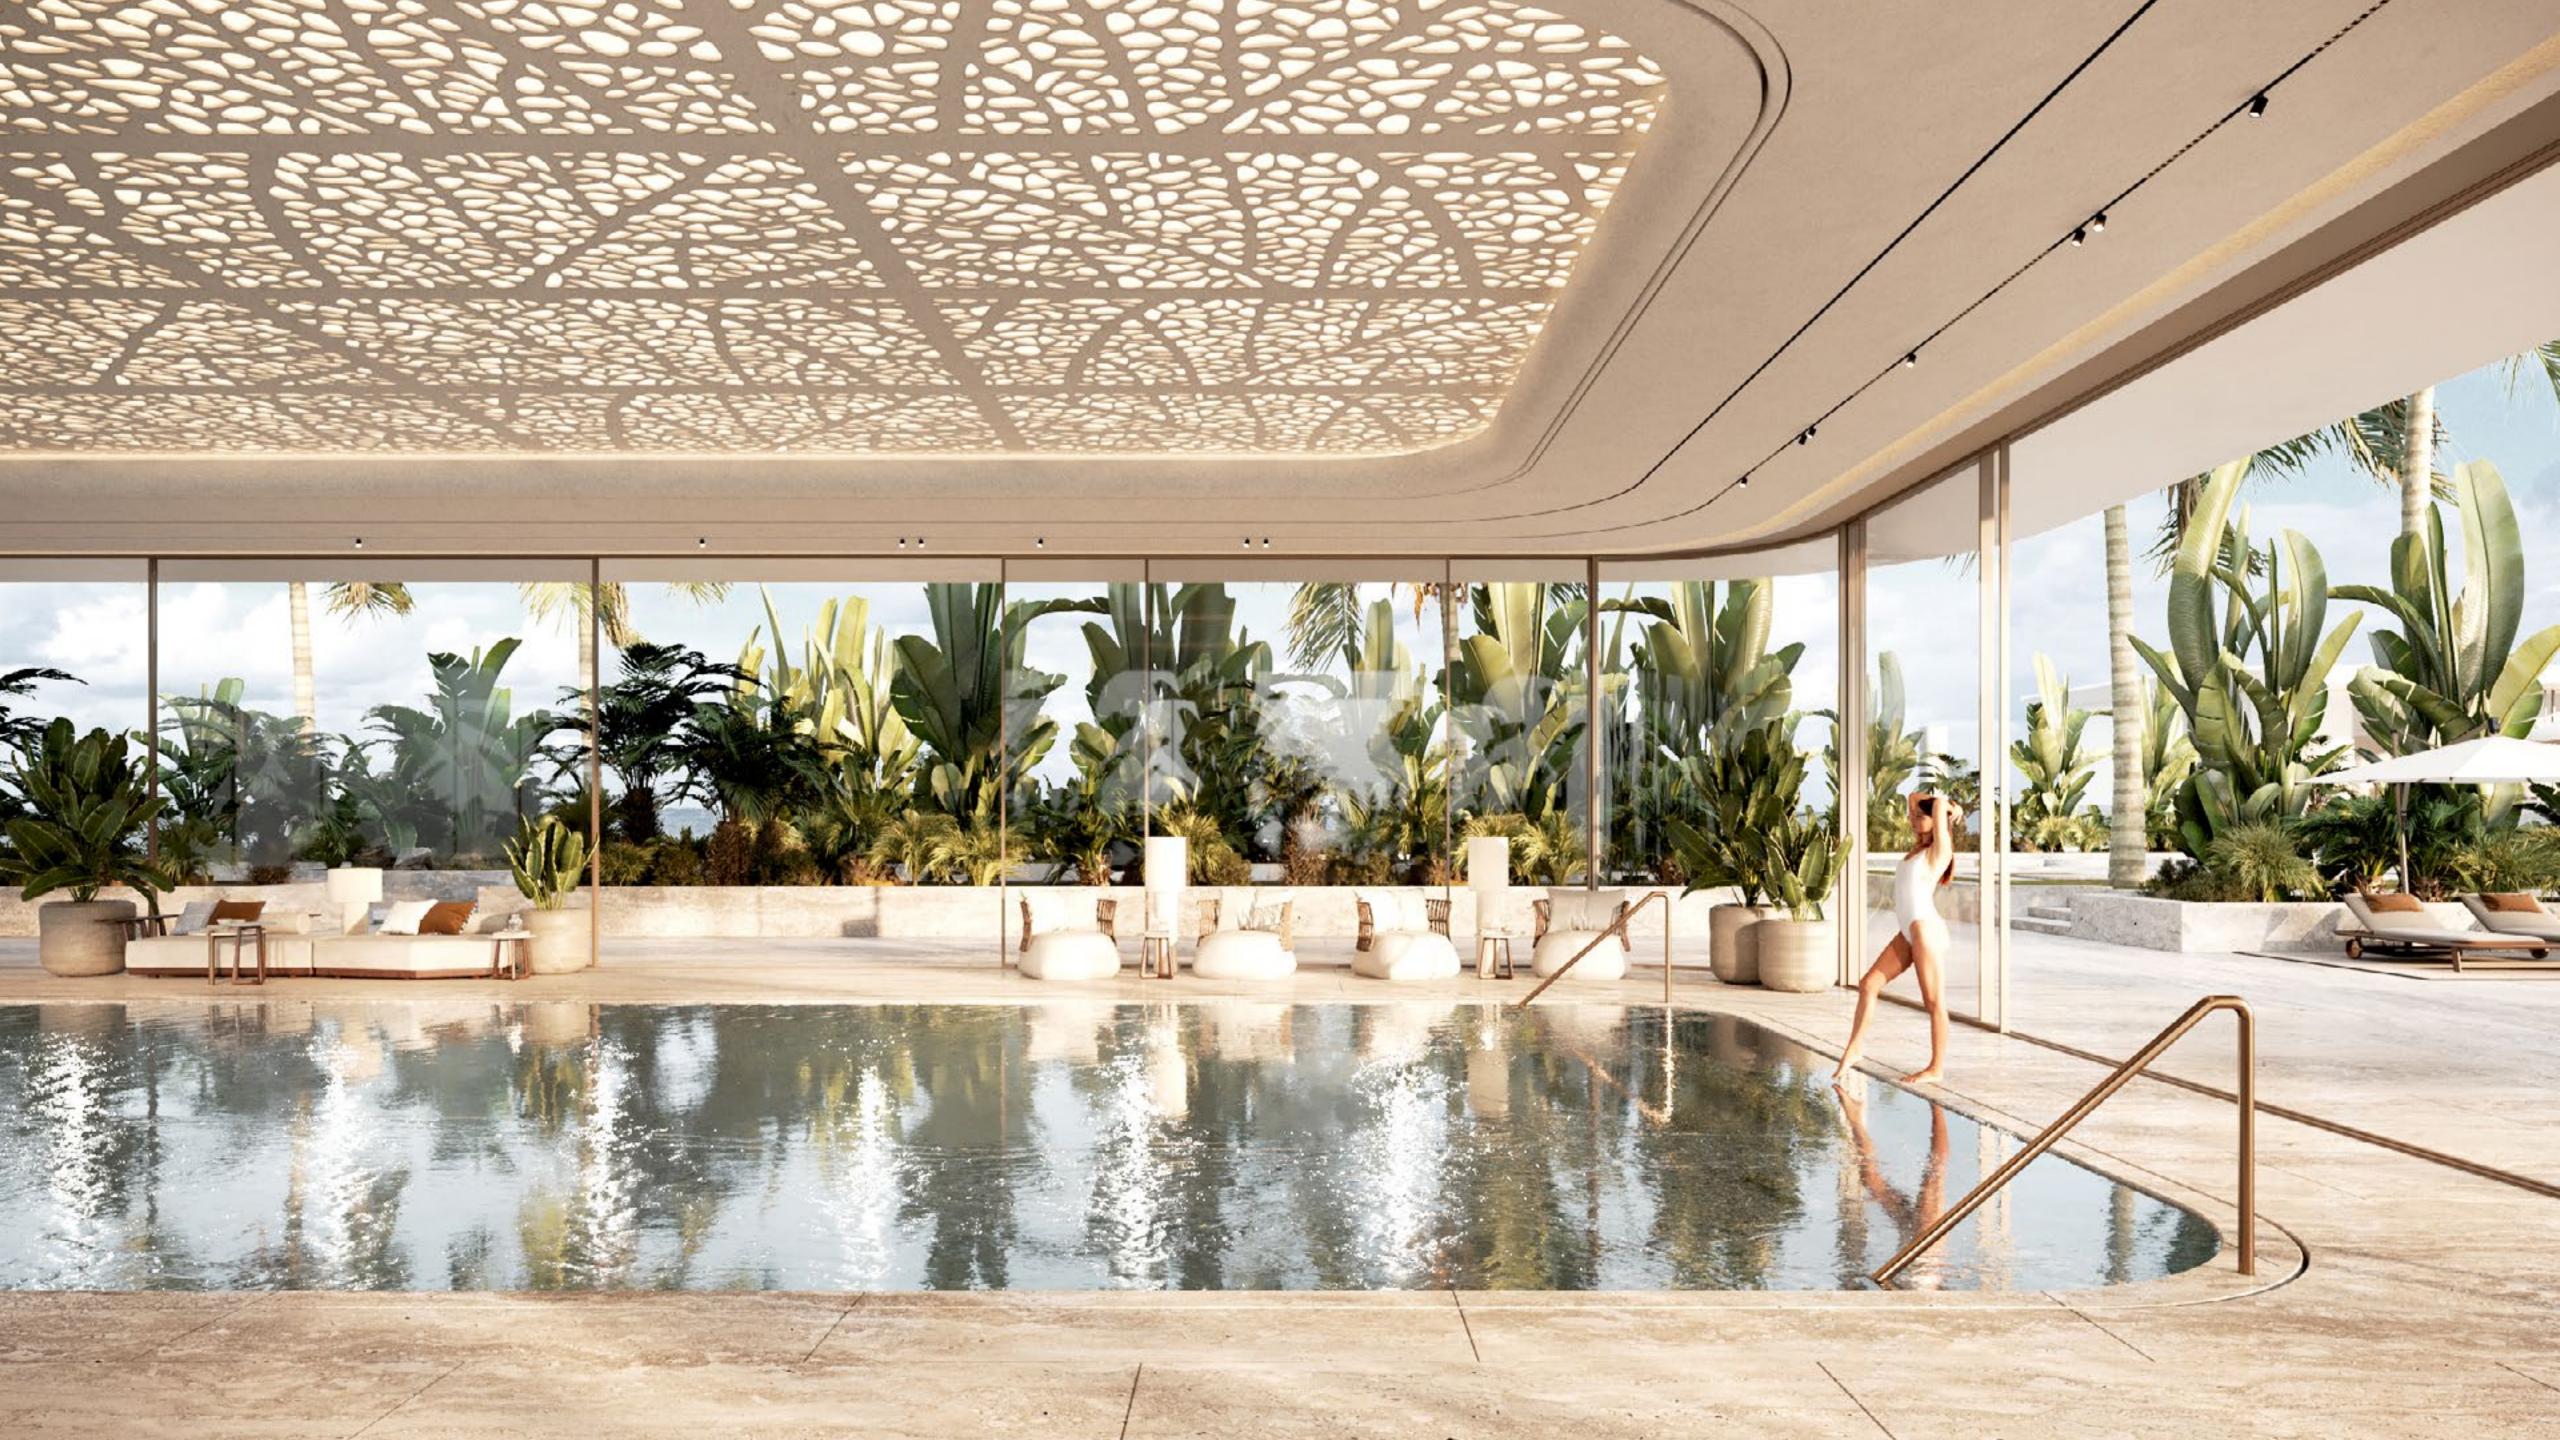

### Amenities elevated

Your health and wellbeing are at the heart of the ORLA experience, with every aspect of a premium Dubai lifestyle carefully considered and crafted for your pleasure.

ORLA contains an abundance of resident-only experiences and facilities at your disposal, all managed by Dorchester Collection. Punctuated by breath-taking vistas and soothing sounds, you will find exclusive escapes for every taste, resident only beach club and a private cinema for up to 16 guests to a sophisticated cigar lounge and relaxation lounges throughout, contributing to a refined lifestyle that reflects your stature.

### ORLA beach club

ORLA inhabits Dubai's first of its kind lifestyle experience with its exclusive resident-only beach club, sprawling across 150 metres of unspoiled Palm Jumeirah beach and crystal waters of the Arabian Gulf. Proudly placed next to the beach club is a large glistening infinity pool lined with comfortable sun loungers as well as luxurious cabanas, complemented with five-star services for all of your culinary desires.

#### Residents enjoy exclusive use of ORLA's unbeatable amenities:

- Resident only beach club with indoor and outdoor dining
- Large infinity temperature controlled outdoor pool
- Indoor lap pool
- Children's pool and play area
- Pet grooming salon
- Spa with treatment rooms, salon, sauna & steam room
- State-of-the-art fitness centre
- Plunge pools and jacuzzis
- Cycling and yoga studios
- Business centre with 2 meeting rooms, boardroom and multi-functional events space
- Library lounge
- Cigar lounge
- Private cinema
- Bowling alley