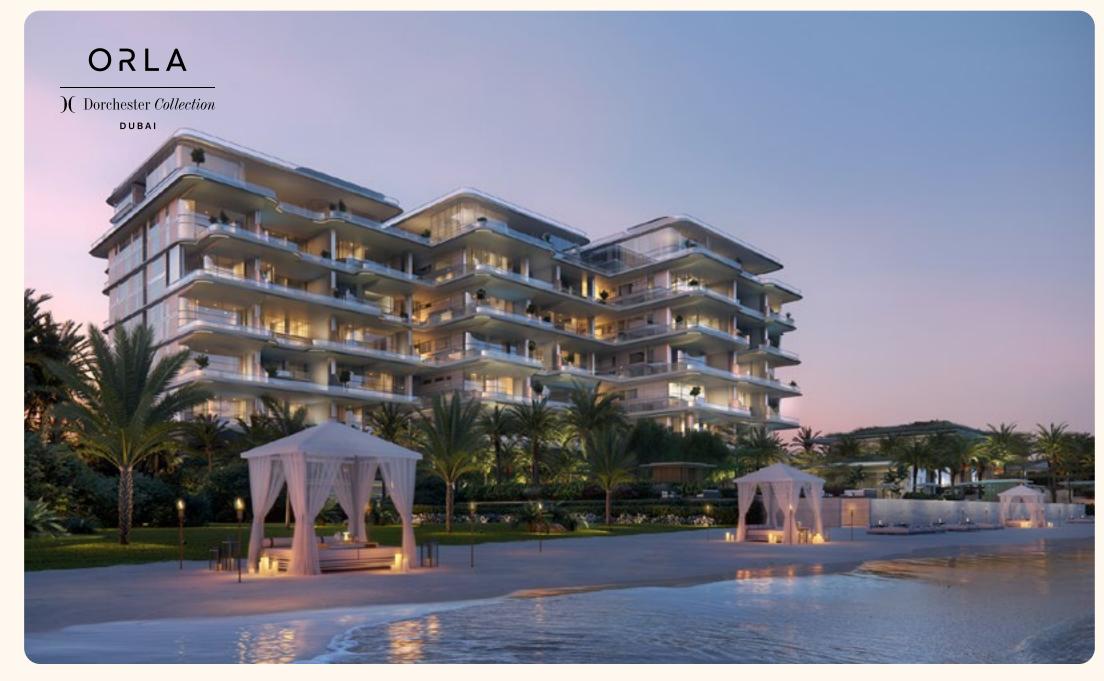

### ORLA

) ( Dorchester Collection DUBAI

by OMNIYAT

### At the apex of an icon, Palm Jumeirah

An iconic luxury peninsula with a unique connection to the sea, the Palm Jumeirah is a destination without peer, with many of Dubai's finest restaurants, clubs and beach resorts only moments away, while the rest of the wonders of Dubai lie within easy reach.

Situated on an 29,000 square-metre beachfront plot at the apex of the Palm's crescent, ORLA enjoys a privileged position and uninterrupted 270-degree views from Dubai's sky-scraping skyline to the turquoise waters of the Arabian Gulf that stretch to the horizon.

## Stunning from sea to sky

Your residence at ORLA is your exclusive escape, where indoor and outdoor blend seamlessly with sea and sky, as energising light streams through each residence creating eternal vistas from the moment the sun rises above the horizon to the last golden rays shimmering off the sea below.