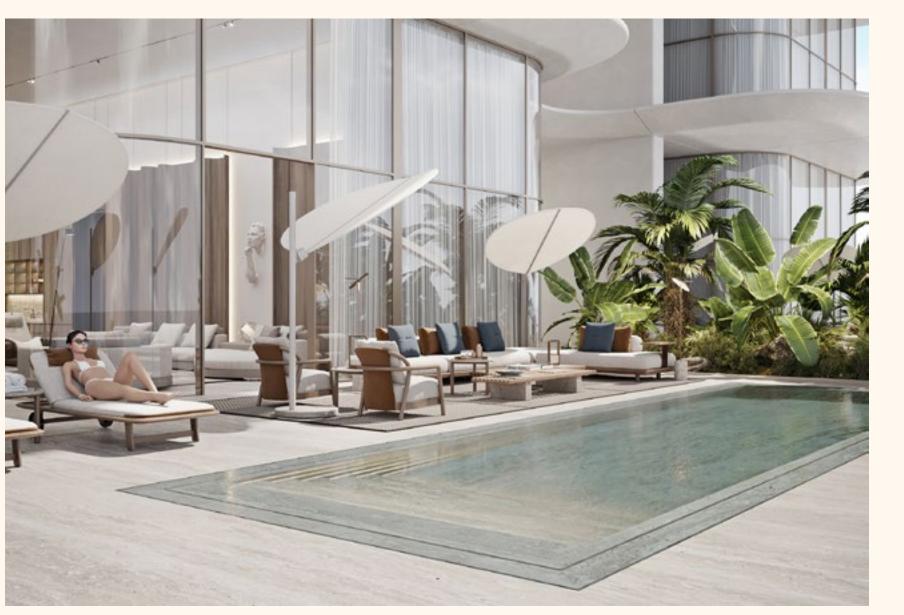

### Amenities elevated

Your health and wellbeing are at the heart of the ORLA experience, with every aspect of a premium Dubai lifestyle carefully considered and crafted for your pleasure.

ORLA contains an abundance of resident-only experiences and facilities at your disposal, all managed by Dorchester Collection. Punctuated by breath-taking vistas and soothing sounds, you will find exclusive escapes for every taste, resident only beach club and a private cinema for up to 16 guests to a sophisticated cigar lounge and relaxation lounges throughout, contributing to a refined lifestyle that reflects your stature.

### ORLA beach club

ORLA inhabits Dubai's first of its kind lifestyle experience with its exclusive resident-only beach club, sprawling across 150 metres of unspoiled Palm Jumeirah beach and crystal waters of the Arabian Gulf. Proudly placed next to the beach club is a large glistening infinity pool lined with comfortable sun loungers as well as luxurious cabanas, complemented with five-star services for all of your culinary desires.

Spend your day sipping on refreshing cocktails in privacy, and enjoy a poolside lunch with family and friends while you leave the hustle and bustle of Dubai behind you.