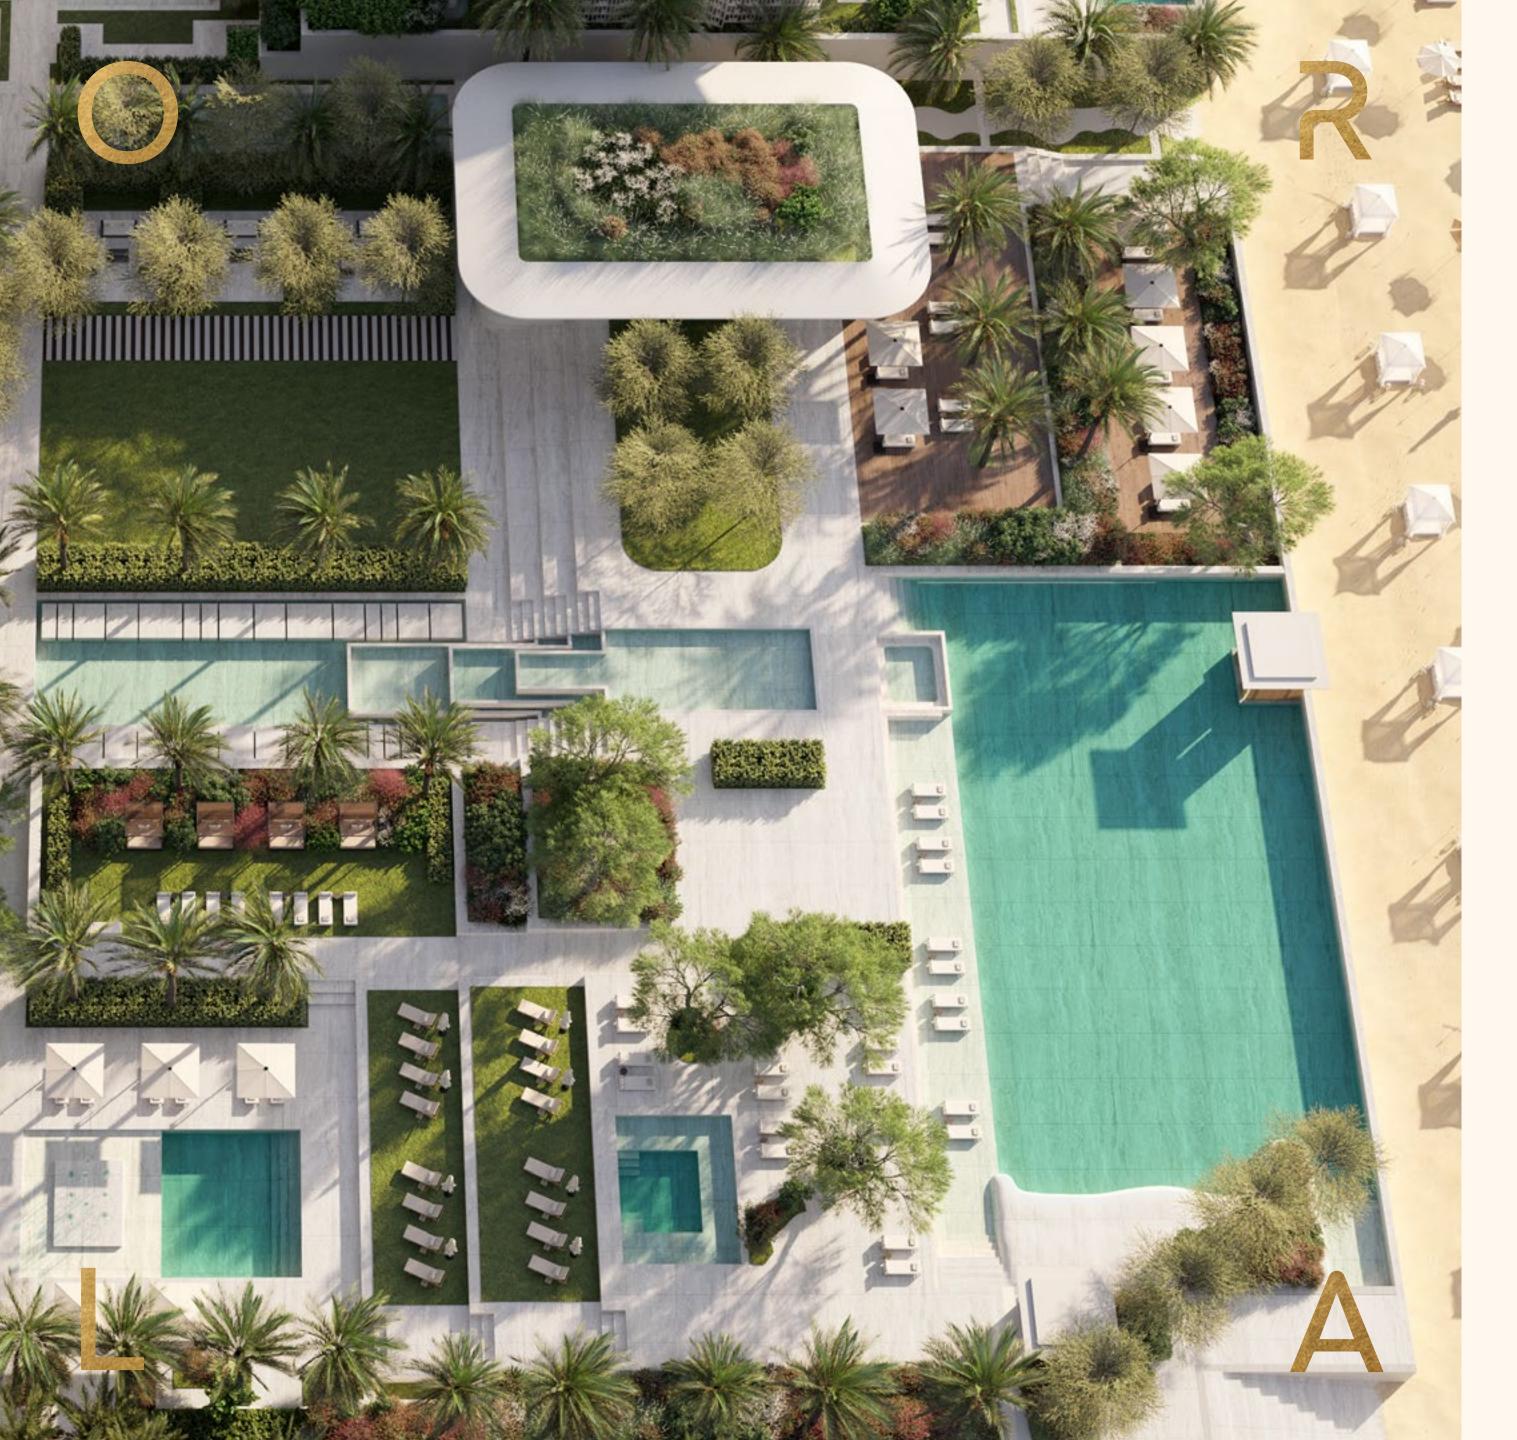

### Amenities elevated

Your health and wellbeing are at the heart of the ORLA experience, with every aspect of a premium Dubai lifestyle carefully considered and crafted for your pleasure.

ORLA contains an abundance of resident-only experiences and facilities at your disposal, all managed by Dorchester Collection. Punctuated by breath-taking vistas and soothing sounds, you will find exclusive escapes for every taste, resident only beach club and a private cinema for up to 16 guests to a sophisticated cigar lounge and relaxation lounges throughout, contributing to a refined lifestyle that reflects your stature.

### ORLA beach club

ORLA inhabits Dubai's first of its kind lifestyle experience with its exclusive resident-only beach club, sprawling across 150 metres of unspoiled Palm Jumeirah beach and crystal waters of the Arabian Gulf. Proudly placed next to the beach club is a large glistening infinity pool lined with comfortable sun loungers as well as luxurious cabanas, complemented with five-star services for all of your culinary desires.

Spend your day sipping on refreshing cocktails in privacy, and enjoy a poolside lunch with family and friends while you leave the hustle and bustle of Dubai behind you.

#### Residents enjoy exclusive use of ORLA's unbeatable amenities:

- Resident only beach club with indoor and outdoor dining
- Large infinity temperature controlled outdoor pool
- Indoor lap pool
- Children's pool and play area
- Pet grooming salon
- Spa with treatment rooms, salon, sauna & steam room
- State-of-the-art fitness centre
- Plunge pools and jacuzzis
- Cycling and yoga studios
- Business centre with 2 meeting rooms, boardroom and multi-functional events space
- Library lounge
- Cigar lounge
- Private cinema
- Bowling alley

With a plethora of first-class facilities both within each tower and across the lush waterfront grounds, ORLA residents enjoy the best aspects of a world-class retreat, all within the private confines of the property.