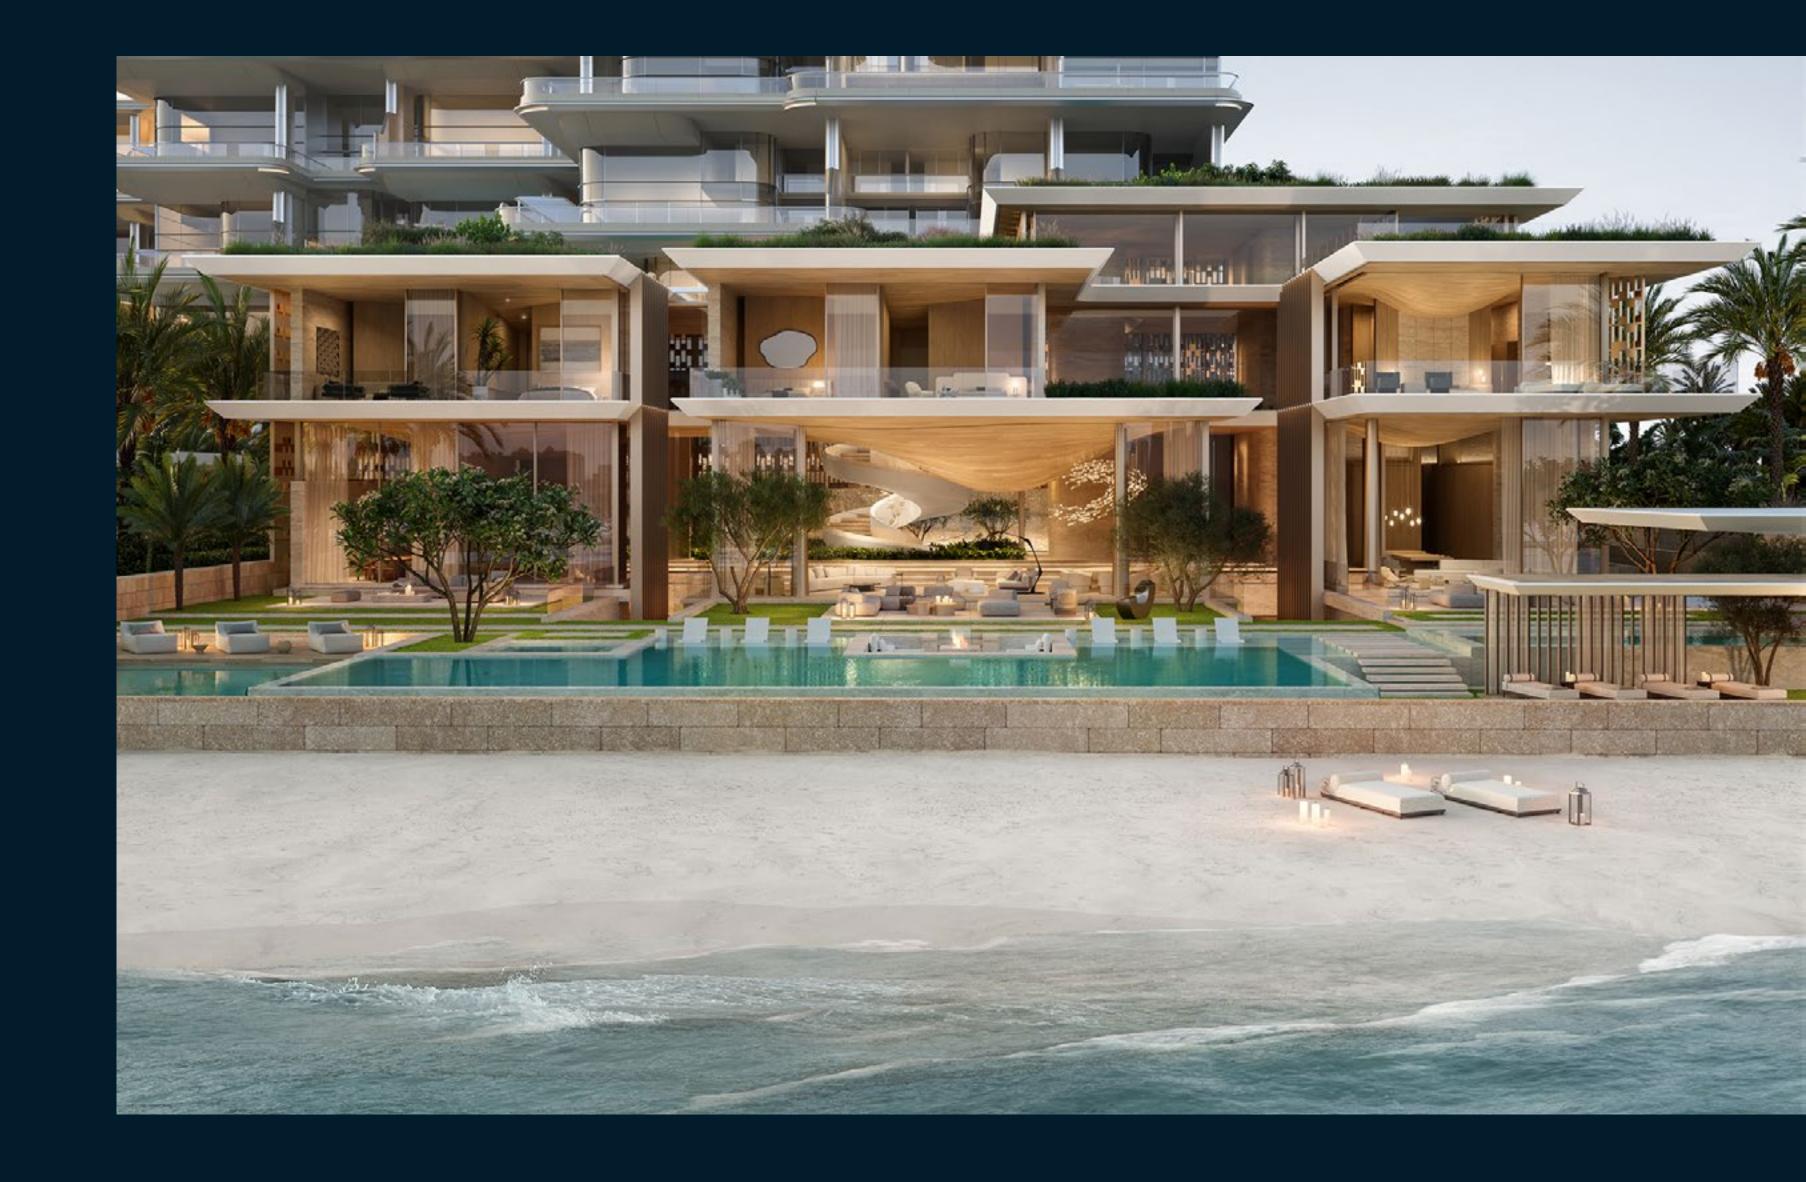

### At the apex of an icon, Palm Jumeirah

An iconic luxury peninsula with a unique connection to the sea, the Palm Jumeirah is a destination without peer, with many of Dubai's finest restaurants, clubs and beach resorts only moments away, while the rest of the wonders of Dubai lie within easy reach.

Situated on an 29,000 square-metre beachfront plot at the apex of the Palm's crescent, ORLA enjoys a privileged position and uninterrupted 270-degree views from Dubai's sky-scraping skyline to the turquoise waters of the Arabian Gulf that stretch to the horizon.

### Views

Uninterrupted 270 degree views from Dubai's skyline to the turquoise waters of the Arabian Gulf that stretch to the horizon.

### ORLA beach club

ORLA inhabits Dubai's first of its kind lifestyle experience with its exclusive resident-only beach club, sprawling across 150 metres of unspoiled Palm Jumeirah beach and crystal waters of the Arabian Gulf. Proudly placed next to the beach club is a large glistening infinity pool lined with comfortable sun loungers as well as luxurious cabanas, complemented with five-star services for all of your culinary desires.

Spend your day sipping on refreshing cocktails in privacy, and enjoy a poolside lunch with family and friends while you leave the hustle and bustle of Dubai behind you.