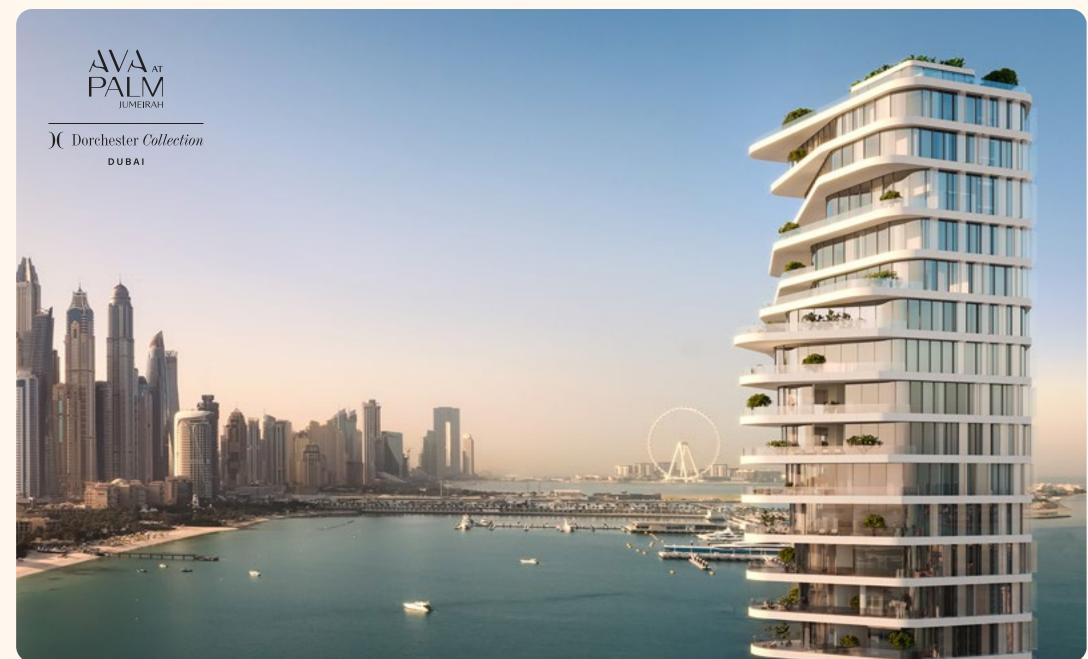

### At the apex of an icon, Palm Jumeirah

An iconic luxury peninsula with a unique connection to the sea, the Palm Jumeirah is a destination without peer, with many of Dubai's finest restaurants, clubs and beach resorts only moments away, while the rest of the wonders of Dubai lie within easy reach.

Situated on an 29,000 square-metre beachfront plot at the apex of the Palm's crescent, ORLA enjoys a privileged position and uninterrupted 270-degree views from Dubai's sky-scraping skyline to the turquoise waters of the Arabian Gulf that stretch to the horizon.

### Views

Uninterrupted 270 degree views from Dubai's skyline to the turquoise waters of the Arabian Gulf that stretch to the horizon.