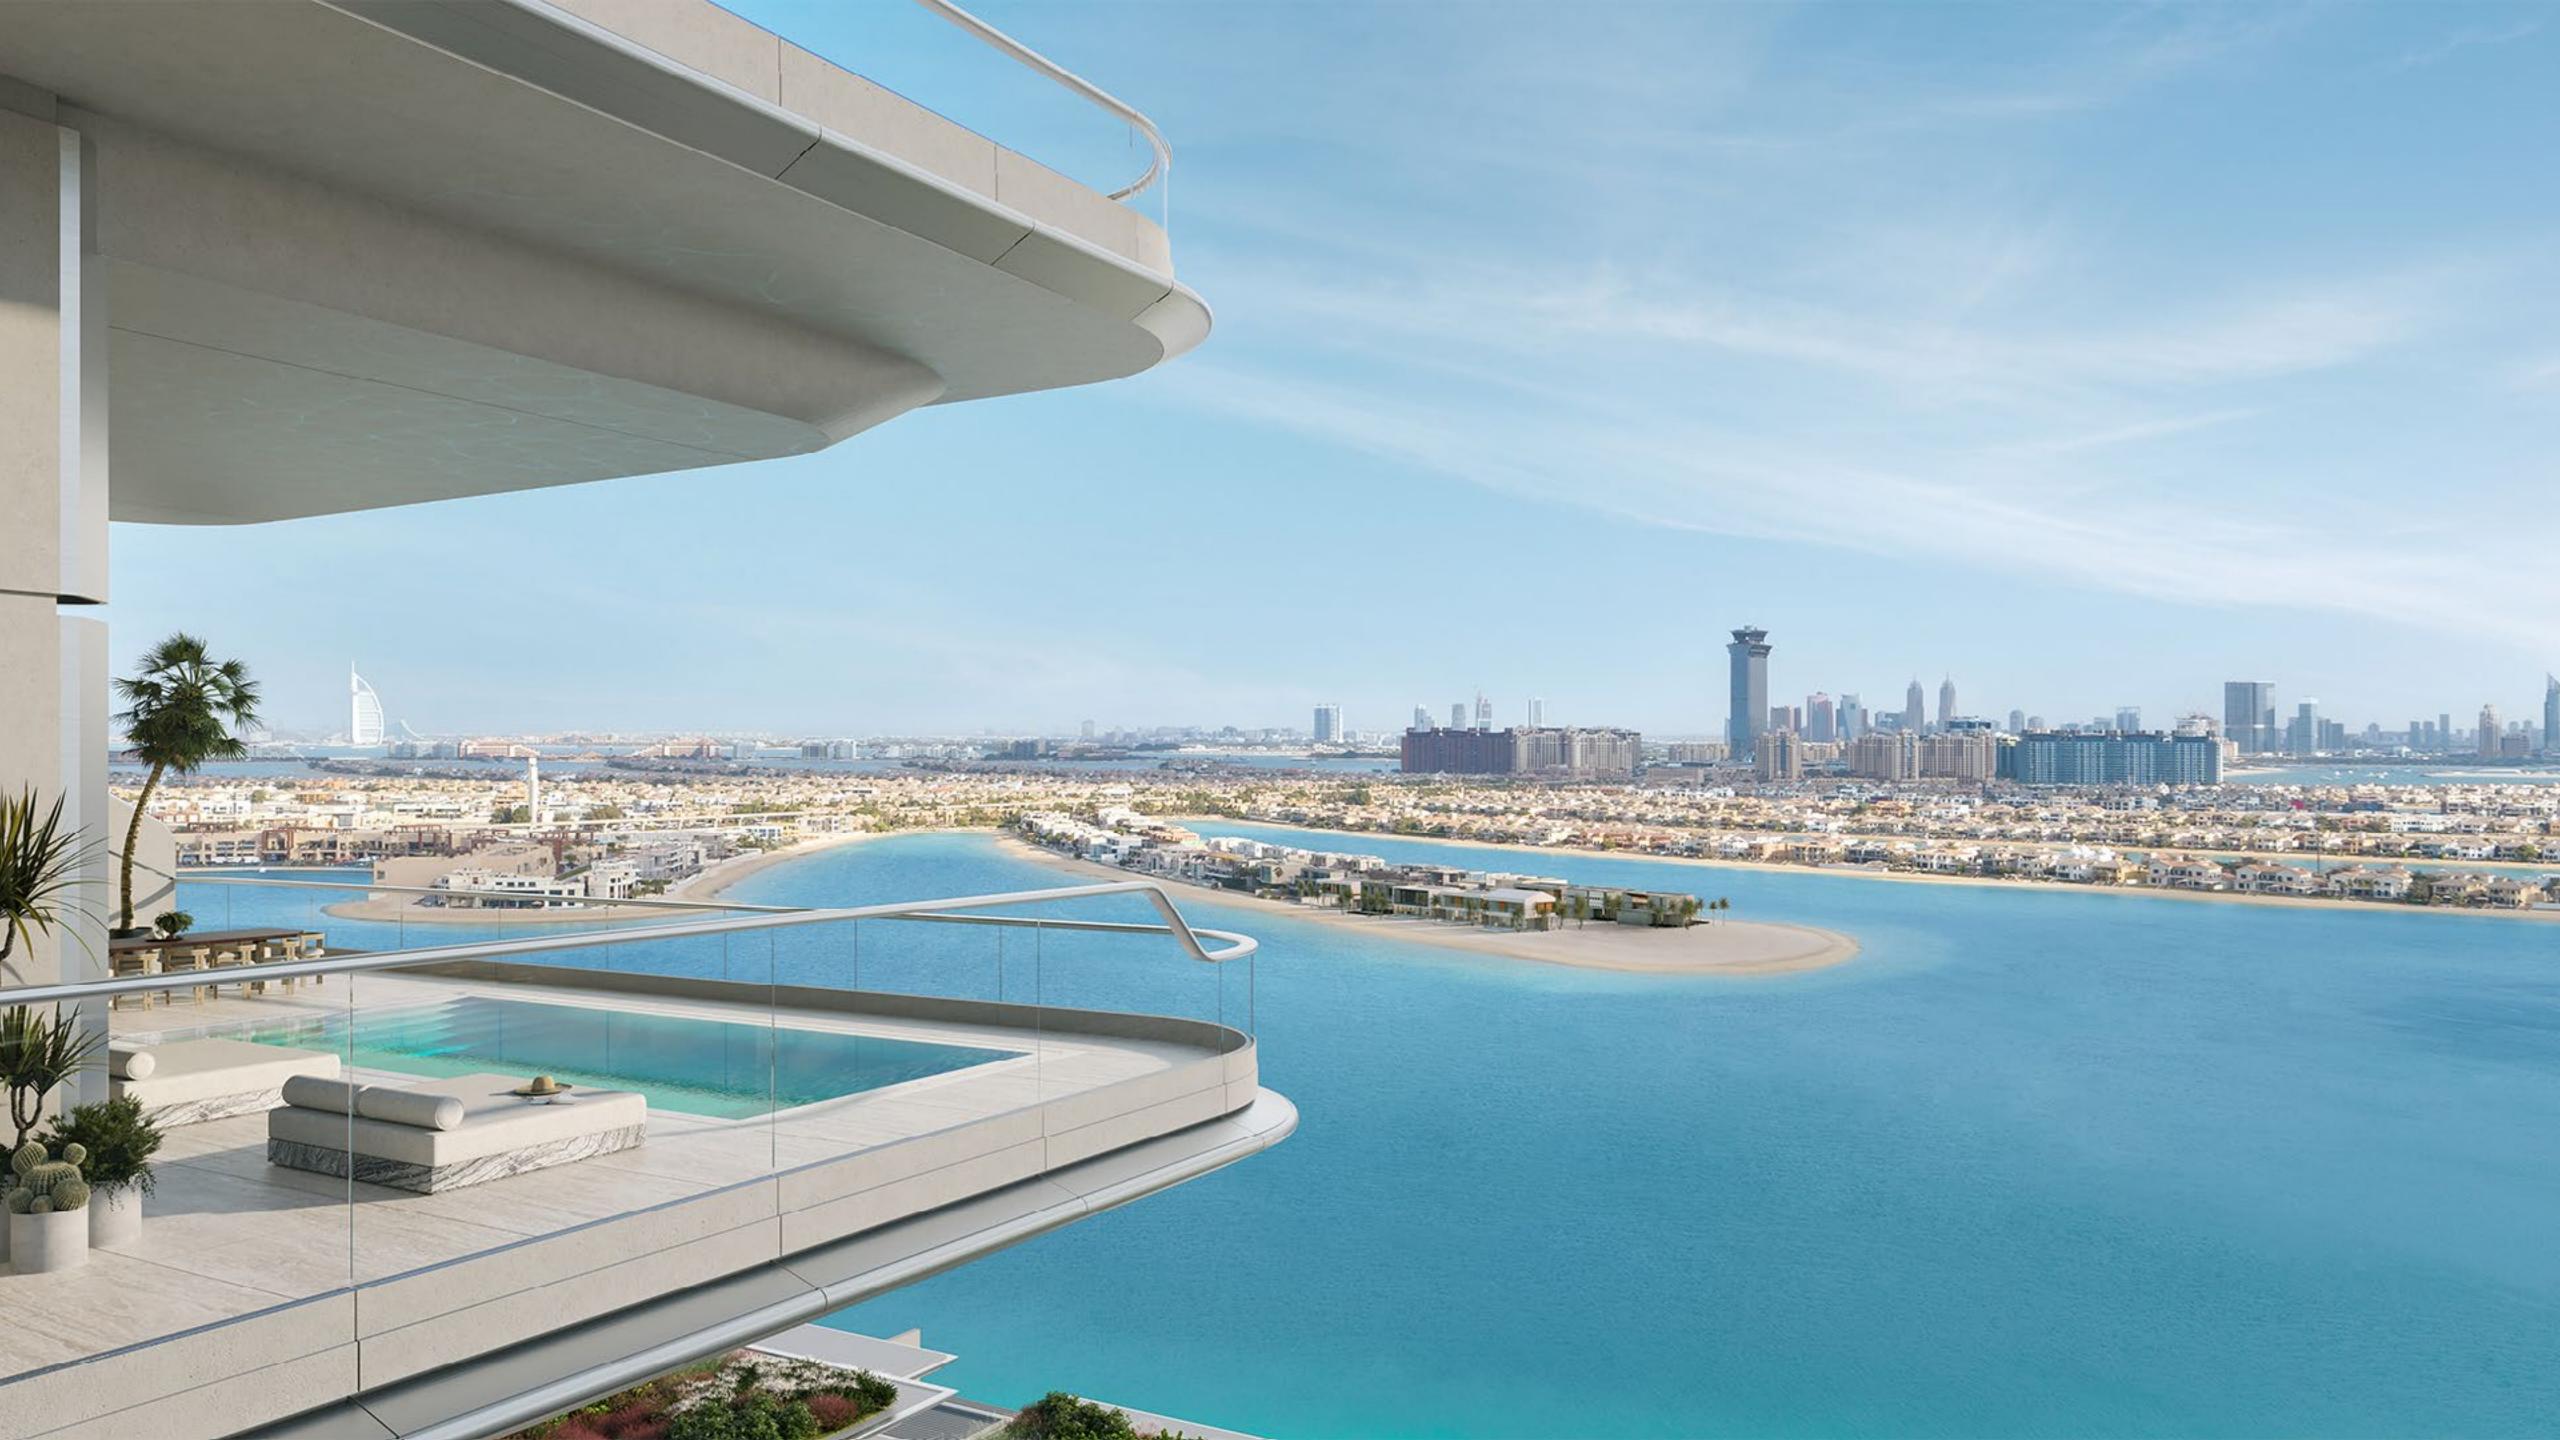

Situated on an 29,000 square-metre beachfront plot at the apex of the Palm's crescent, ORLA enjoys a privileged position and uninterrupted 270-degree views from Dubai's sky-scraping skyline to the turquoise waters of the Arabian Gulf that stretch to the horizon.

### Views

Uninterrupted 270 degree views from Dubai's skyline to the turquoise waters of the Arabian Gulf that stretch to the horizon.

## Stunning from sea to sky

Your residence at ORLA is your exclusive escape, where indoor and outdoor blend seamlessly with sea and sky, as energising light streams through each residence creating eternal vistas from the moment the sun rises above the horizon to the last golden rays shimmering off the sea below.