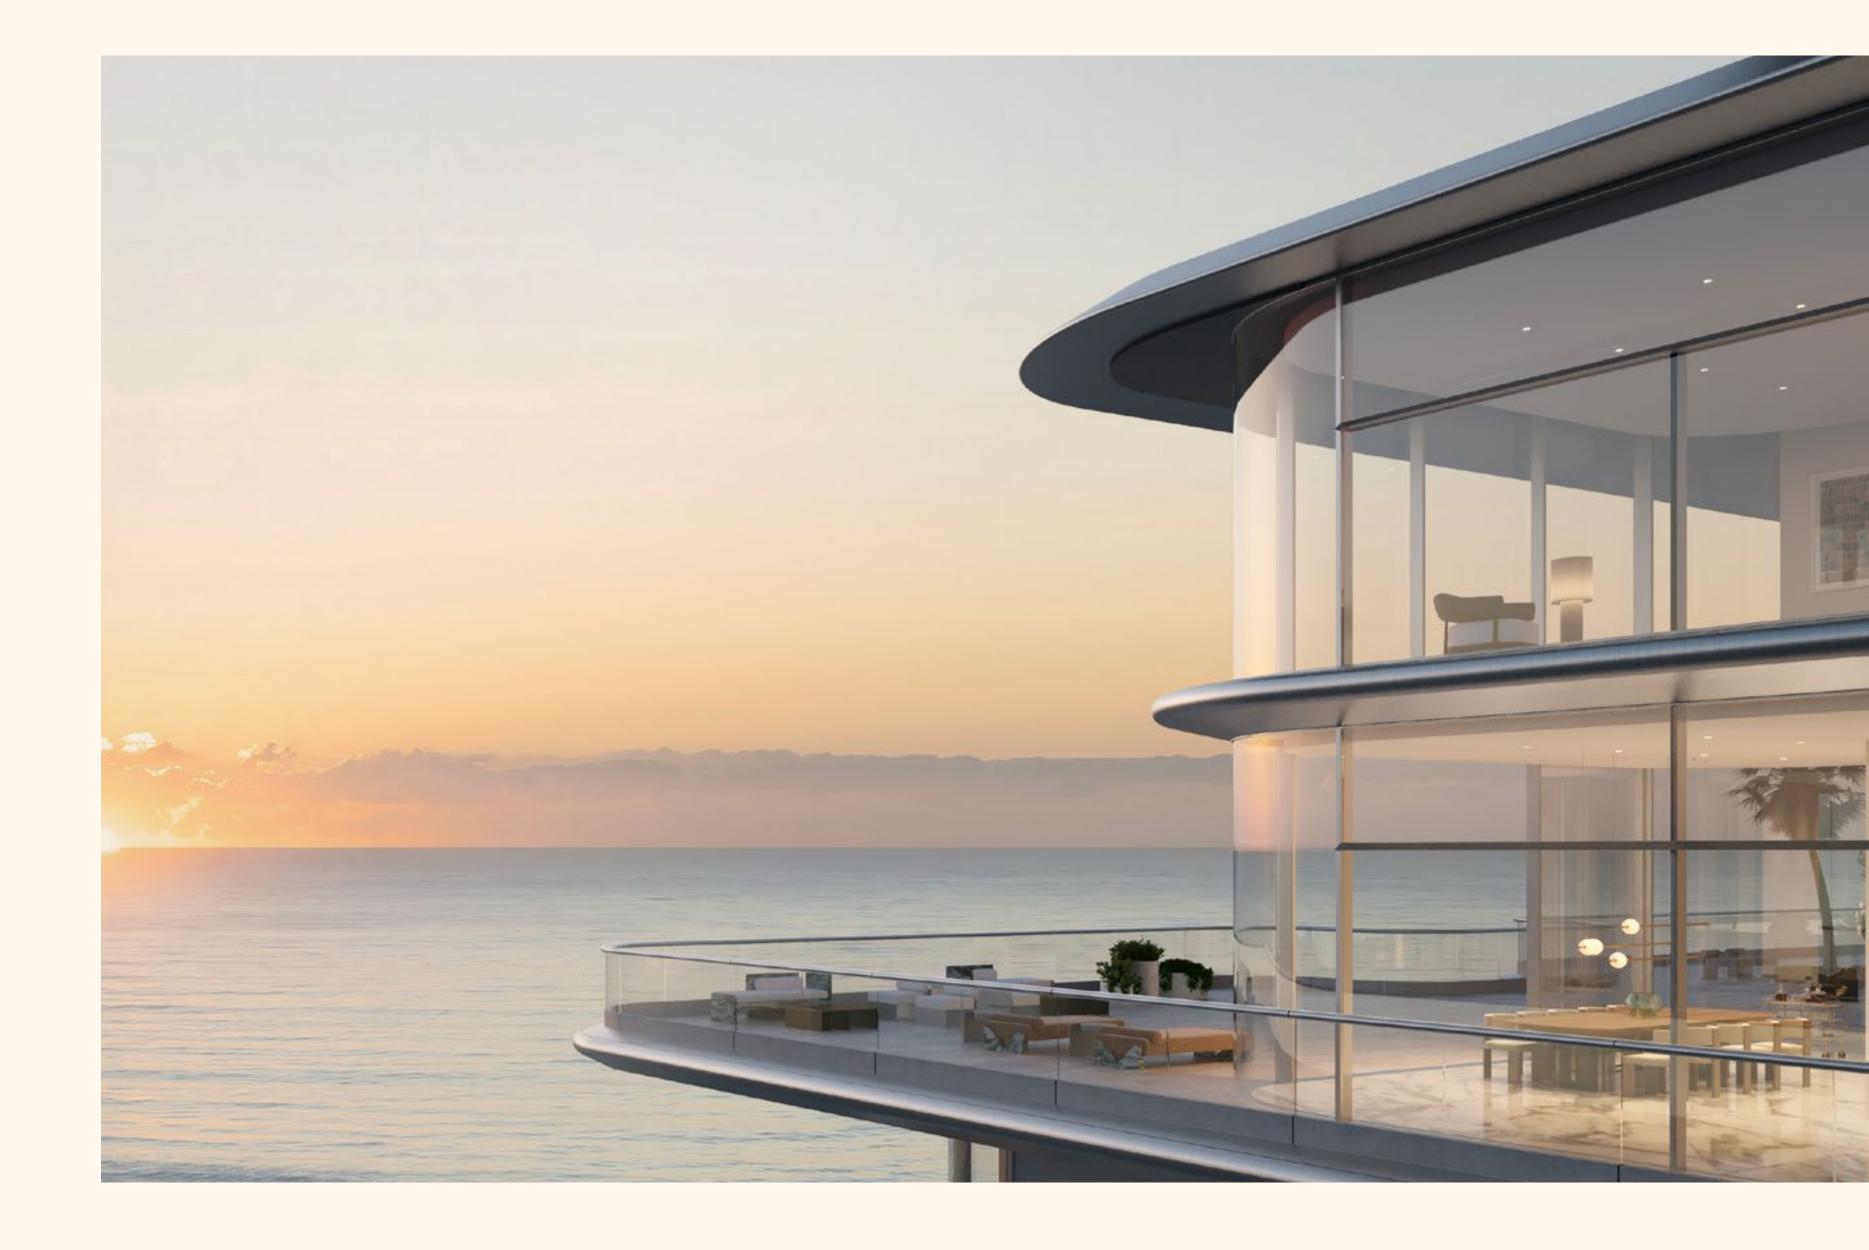

## Stunning from sea to sky

Your residence at ORLA is your exclusive escape, where indoor and outdoor blend seamlessly with sea and sky, as energising light streams through each residence creating eternal vistas from the moment the sun rises above the horizon to the last golden rays shimmering off the sea below.

Once you have arrived into your private paradise you will be welcomed by full floor to ceiling windows, double height spaces of up to 6.5 metre, and huge terraces with landscaping all around.

Larger units will have private swimming pools on their terraces, enthralled by a vista of city and sea.