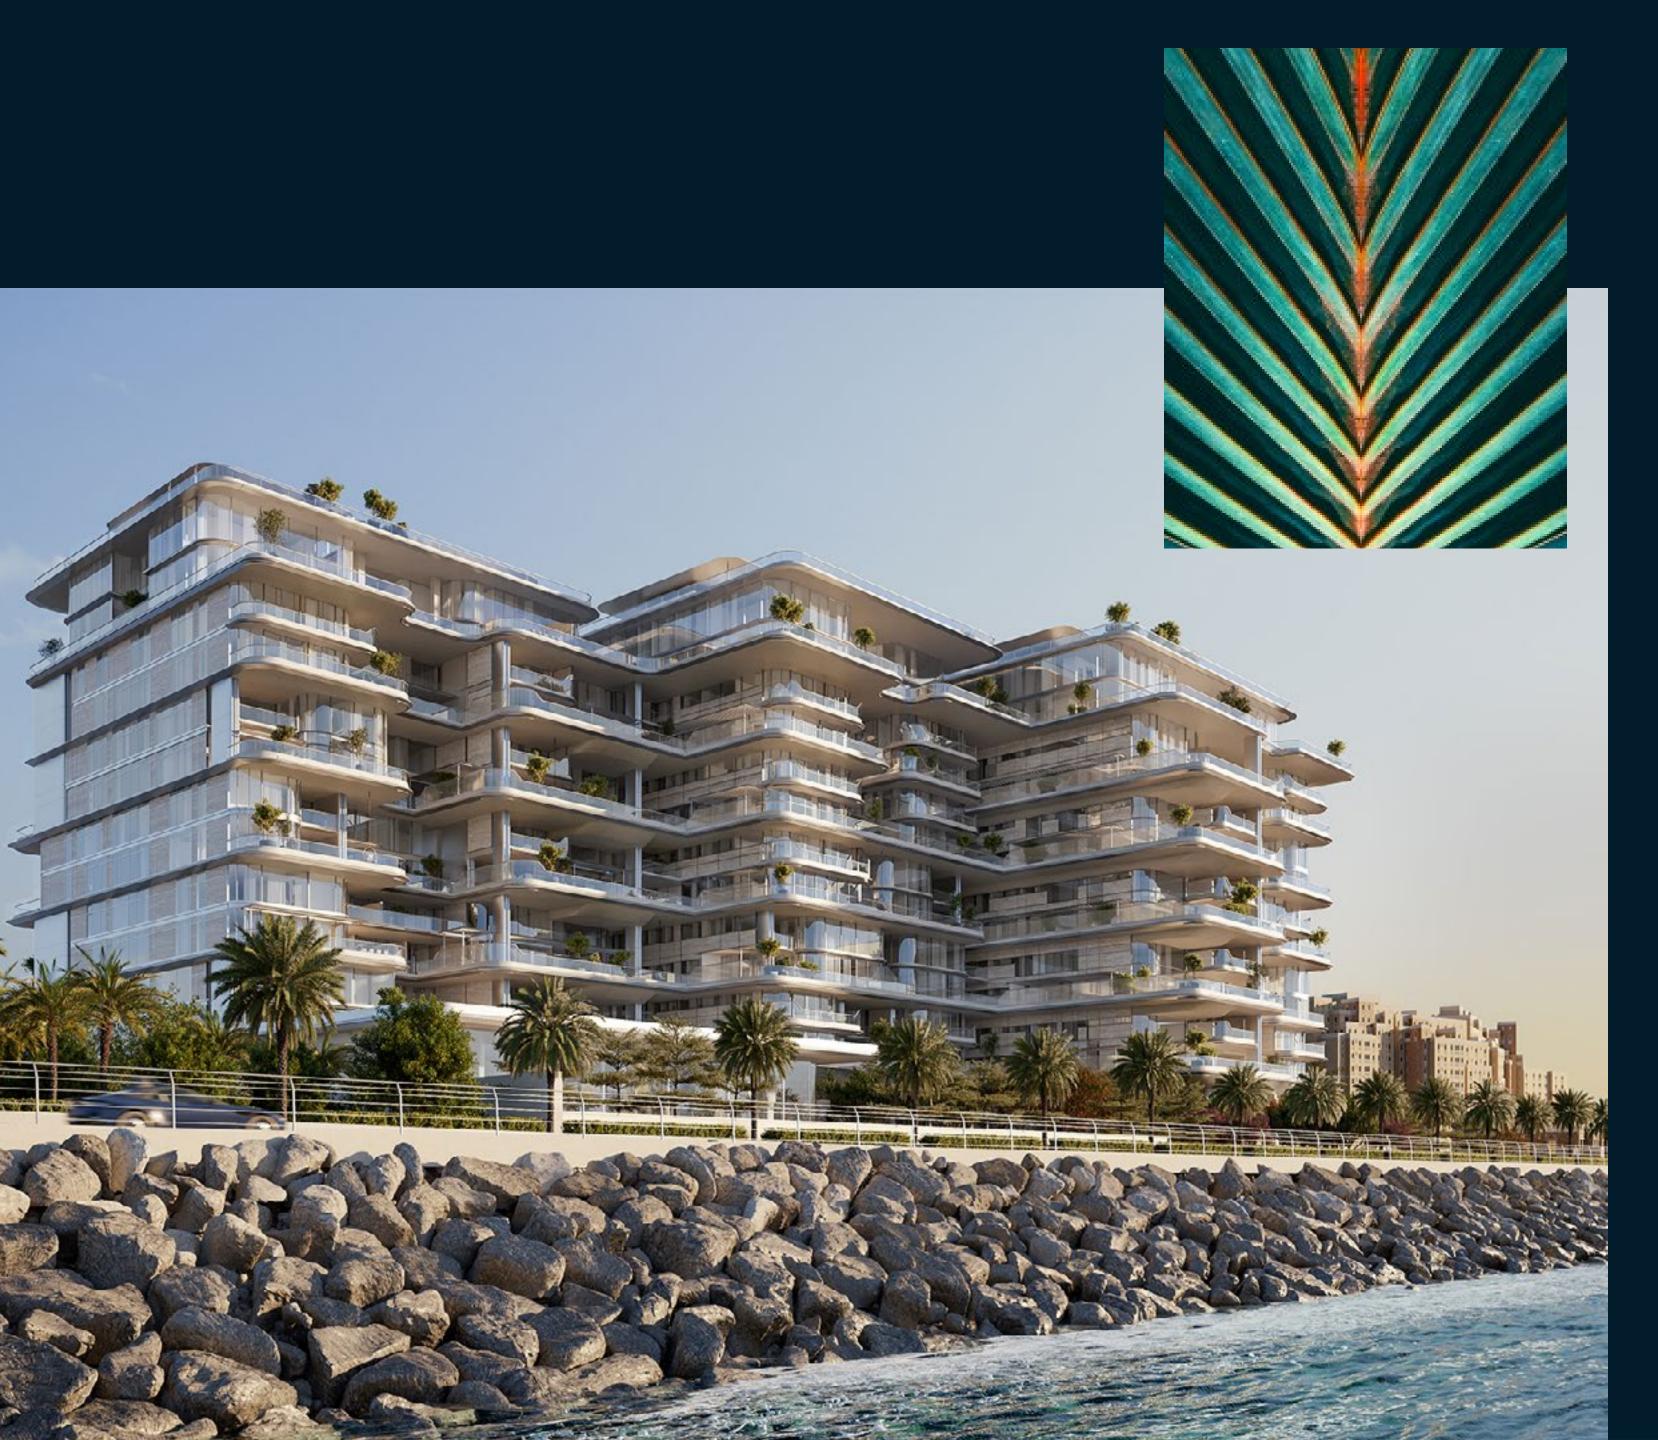

### At the apex of an icon, Palm Jumeirah

An iconic luxury peninsula with a unique connection to the sea, the Palm Jumeirah is a destination without peer, with many of Dubai's finest restaurants, clubs and beach resorts only moments away, while the rest of the wonders of Dubai lie within easy reach.

Situated on an 29,000 square-metre beachfront plot at the apex of the Palm's crescent, ORLA enjoys a privileged position and uninterrupted 270-degree views from Dubai's sky-scraping skyline to the turquoise waters of the Arabian Gulf that stretch to the horizon.

#### **Foster + Partners**

OMNIYAT is once again working with pioneers in their field to craft ORLA's 3 interconnected towers. Internationally acclaimed, Foster + Partners has been selected as architect for the produce the staggered towers that are linked together to create a single dramatic form.