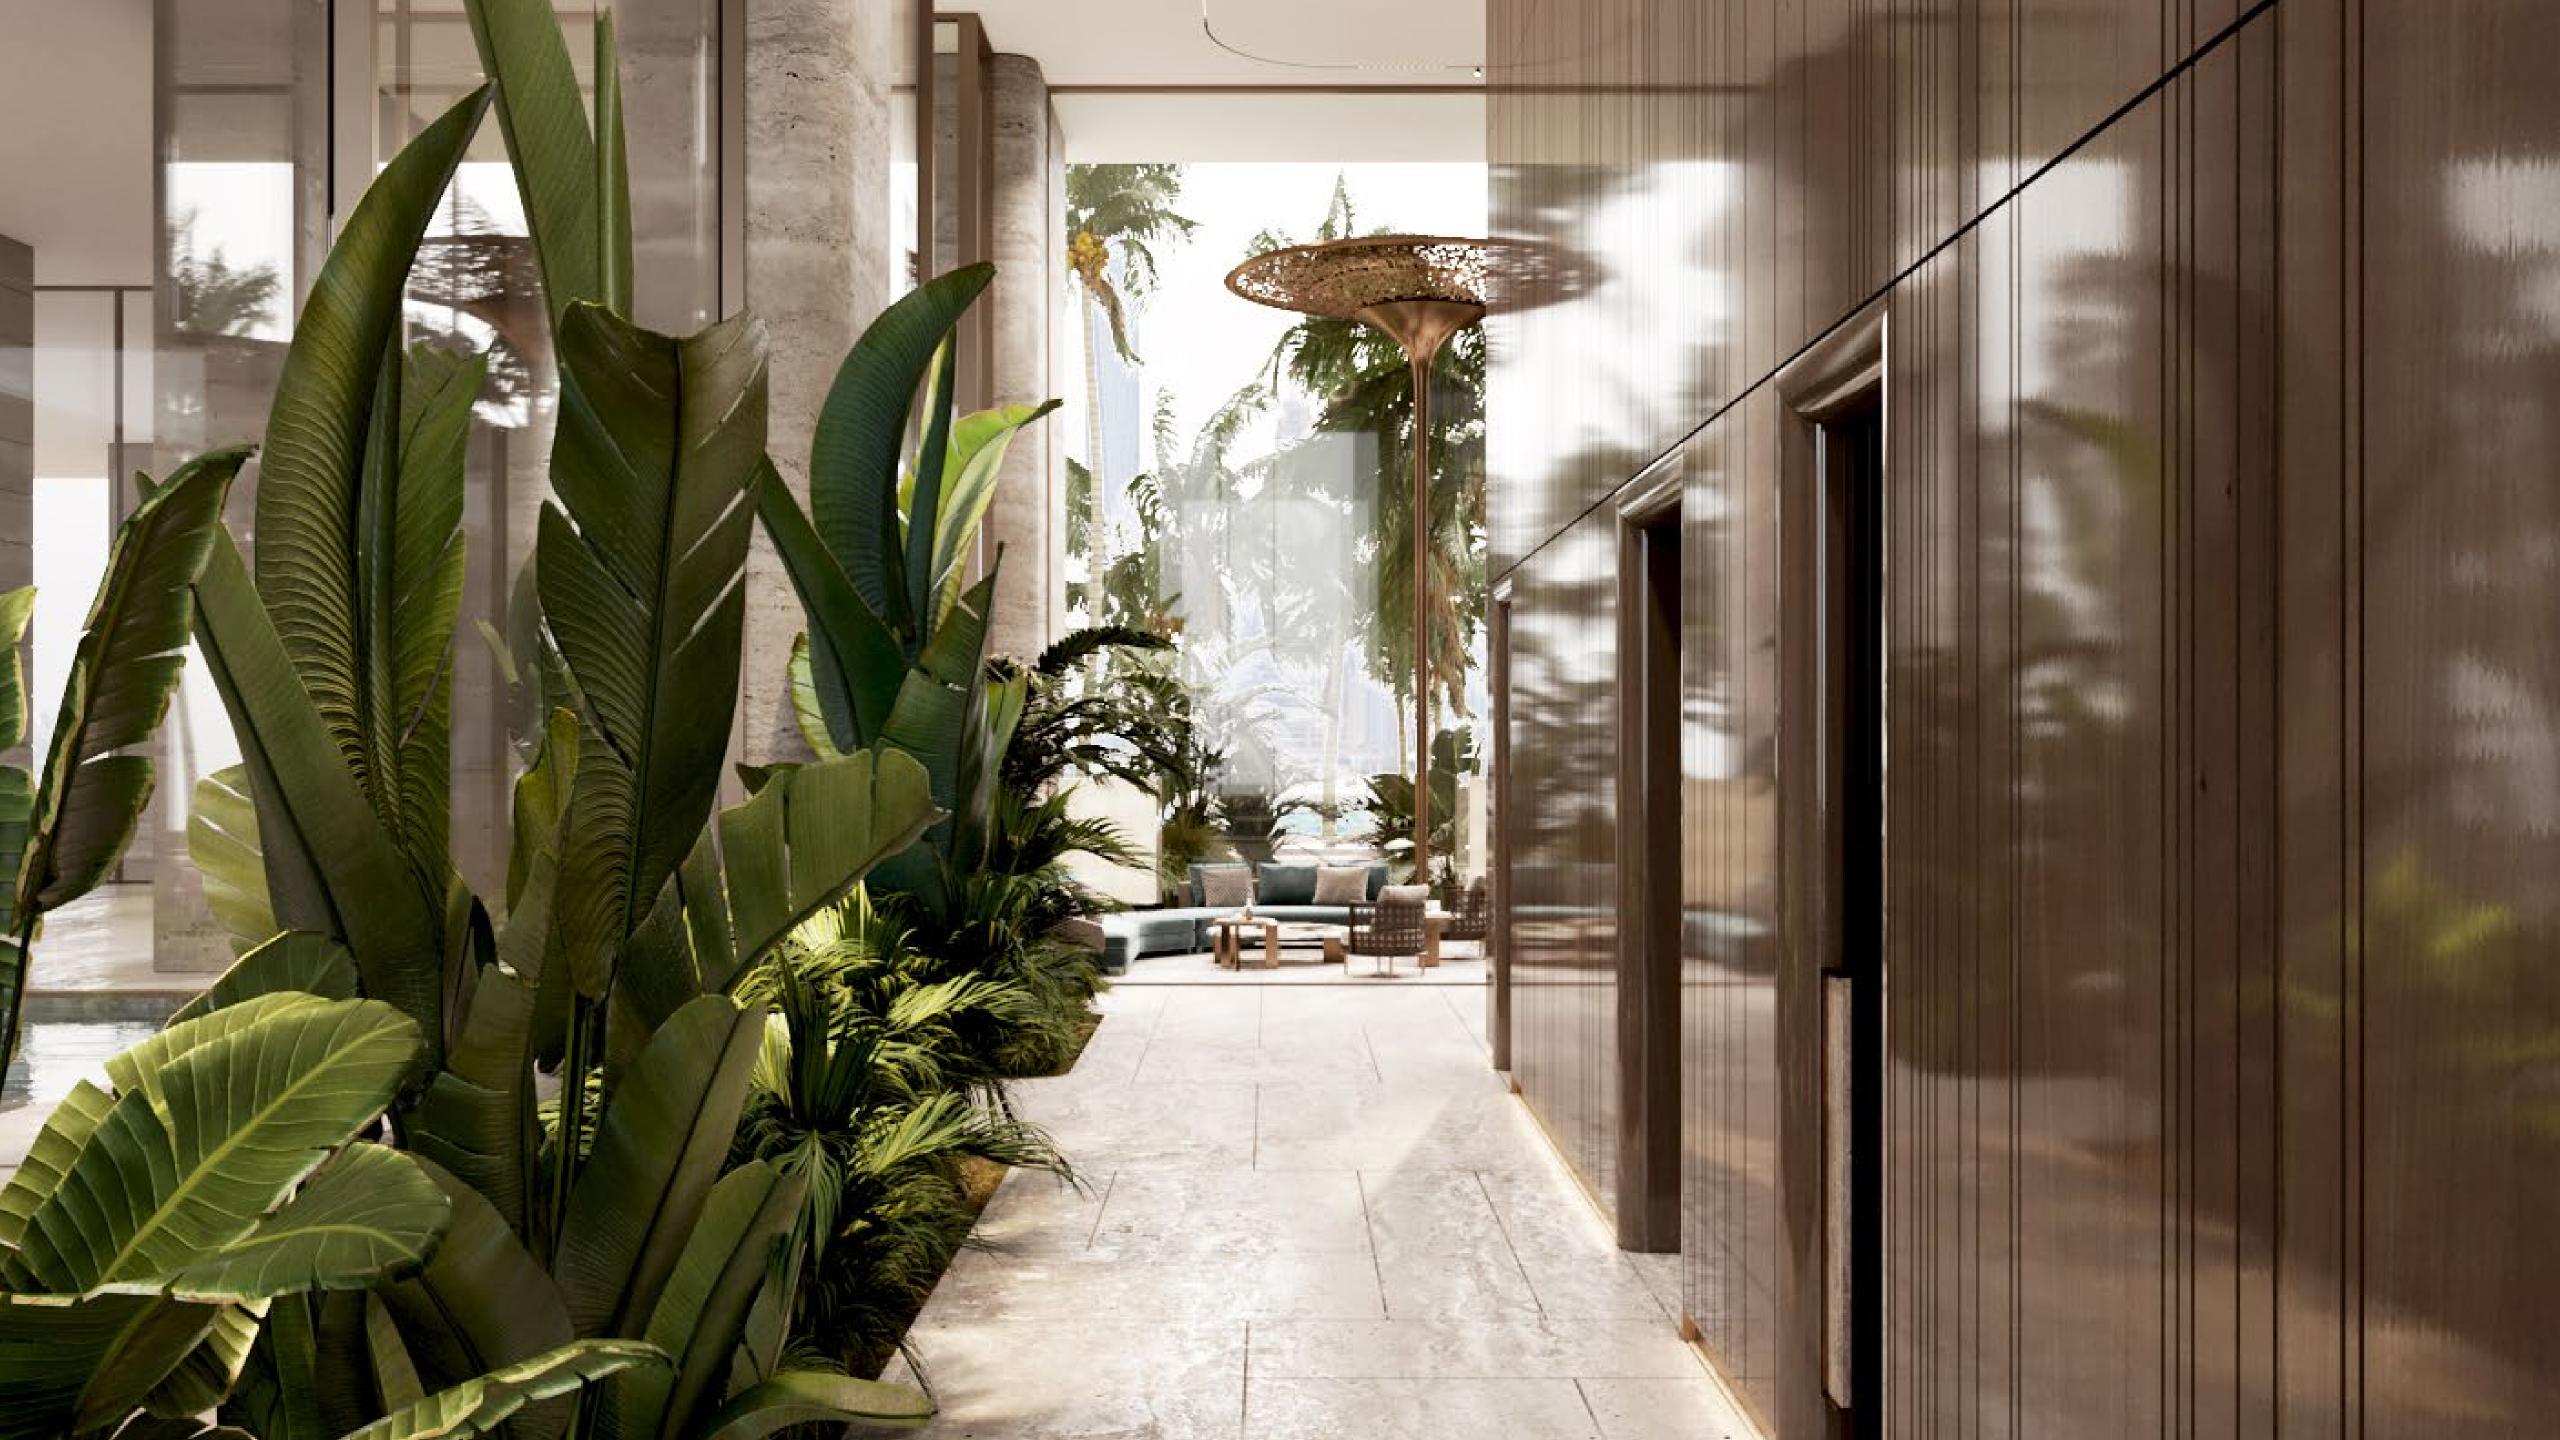

### In harmony with nature

ORLA immerses you in balance and beauty, fostering a deep connection with your space and surroundings. The architecture is conceptualised through the lens of natural elements, integrating flowing water features and lush greenery to erase boundaries and let positive energy flow through the property.

### An arrival to remember

Each ORLA residence has a seamless arrival experience unique to each home with the discerning choice of a direct lift arrival experience, stepping from lift into your light filled residence within moments, for the most impressive entrance. Alternative front door entrances are also available, so you still have the freedom to choose how guests can enter your ORLA residence.

Once you have arrived into your private paradise you will be welcomed by full floor to ceiling windows, double height spaces of up to 6.5 metre, and huge terraces with landscaping all around.

Larger units will have private swimming pools on their terraces, enthralled by a vista of city and sea.

# Indoor and outdoor living

Indoor outdoor living is maximized through floor to ceiling windows, oversized glass glazing and sumptuous terraces with grand spaces to seamlessly blend the natural elements of sun sea and expansive views with the elegant interiors