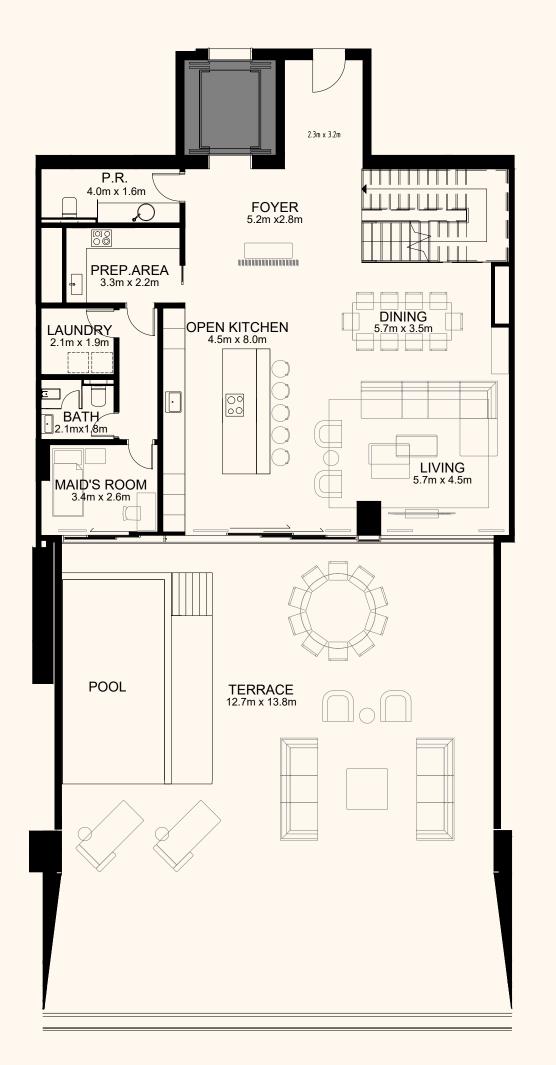

### Unit 402 – Type 2

#### 3 Bedroom Duplex

| Residence | 3,509 sq. ft. |  |
|-----------|---------------|--|
| Terrace   | 2,293 sq. ft. |  |
| Total     | 5,802 sq. ft. |  |

Lower floor Upper floor