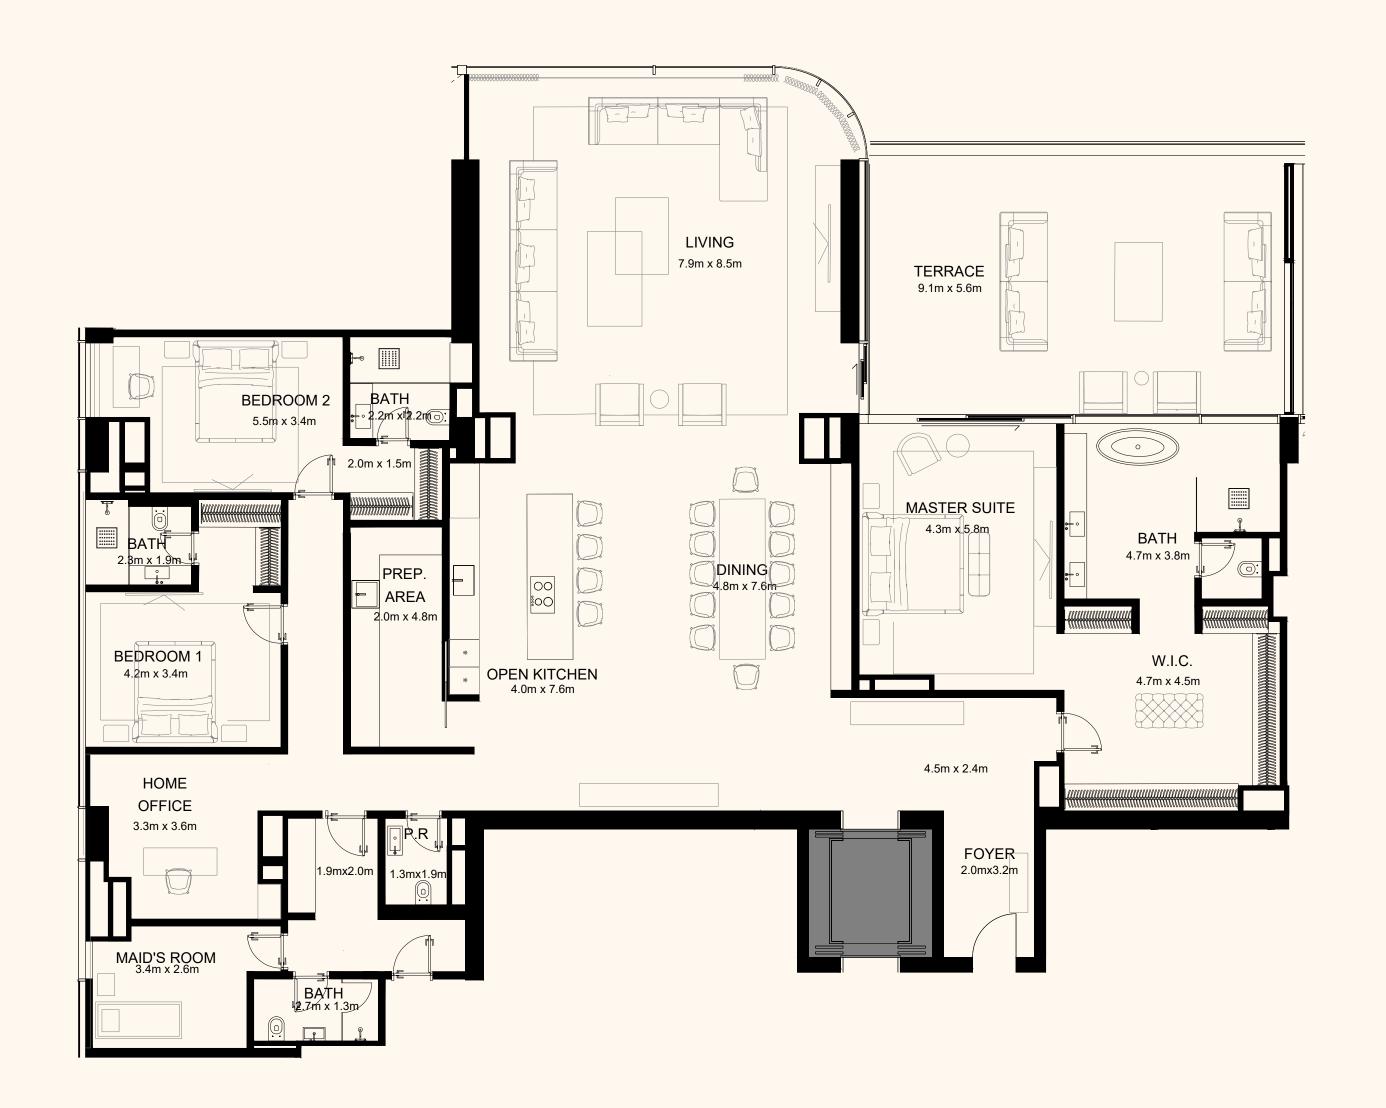

#### Unit 401 – Type 1

4 Bedroom Simplex
Typical Duplex level floor

| Residence | 4,564 sq. ft. |  |
|-----------|---------------|--|
| Terrace   | 1,970 sq. ft. |  |
| Total     | 6,535 sq. ft. |  |

)( Dorchester Collection