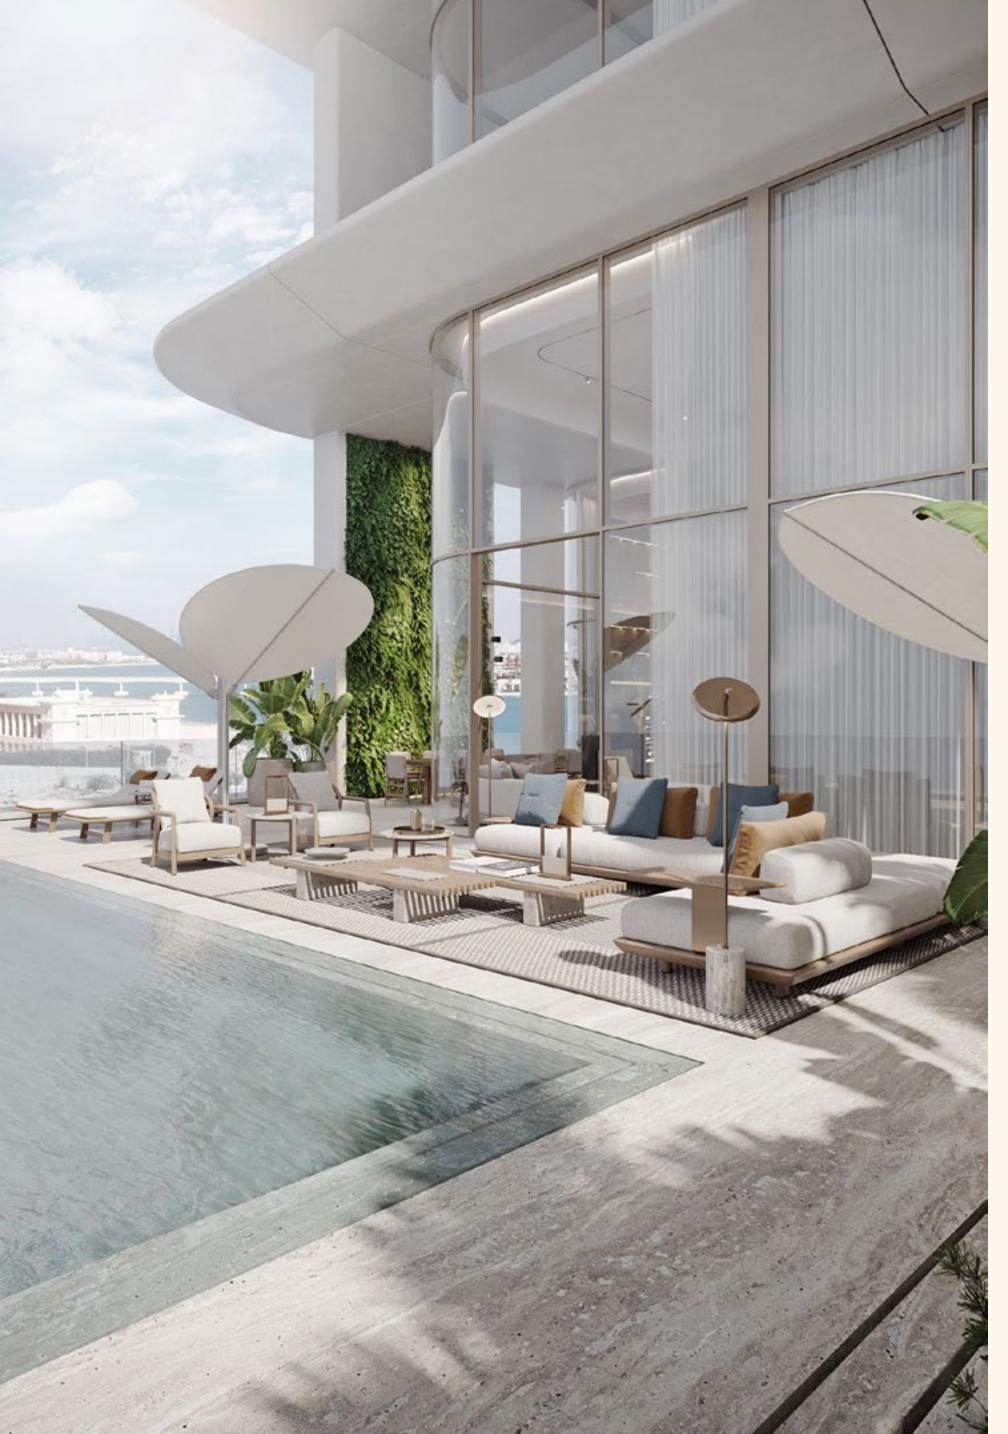

Once you have arrived into your private paradise you will be welcomed by full floor to ceiling windows, double height spaces of up to 6.5 metre, and huge terraces with landscaping all around.

Larger units will have private swimming pools on their terraces, enthralled by a vista of city and sea.

# Indoor and outdoor living

Indoor outdoor living is maximized through floor to ceiling windows, oversized glass glazing and sumptuous terraces with grand spaces to seamlessly blend the natural elements of sun sea and expansive views with the elegant interiors

### ORLA beach club

ORLA inhabits Dubai's first of its kind lifestyle experience with its exclusive resident-only beach club, sprawling across 150 metres of unspoiled Palm Jumeirah beach and crystal waters of the Arabian Gulf. Proudly placed next to the beach club is a large glistening infinity pool lined with comfortable sun loungers as well as luxurious cabanas, complemented with five-star services for all of your culinary desires.