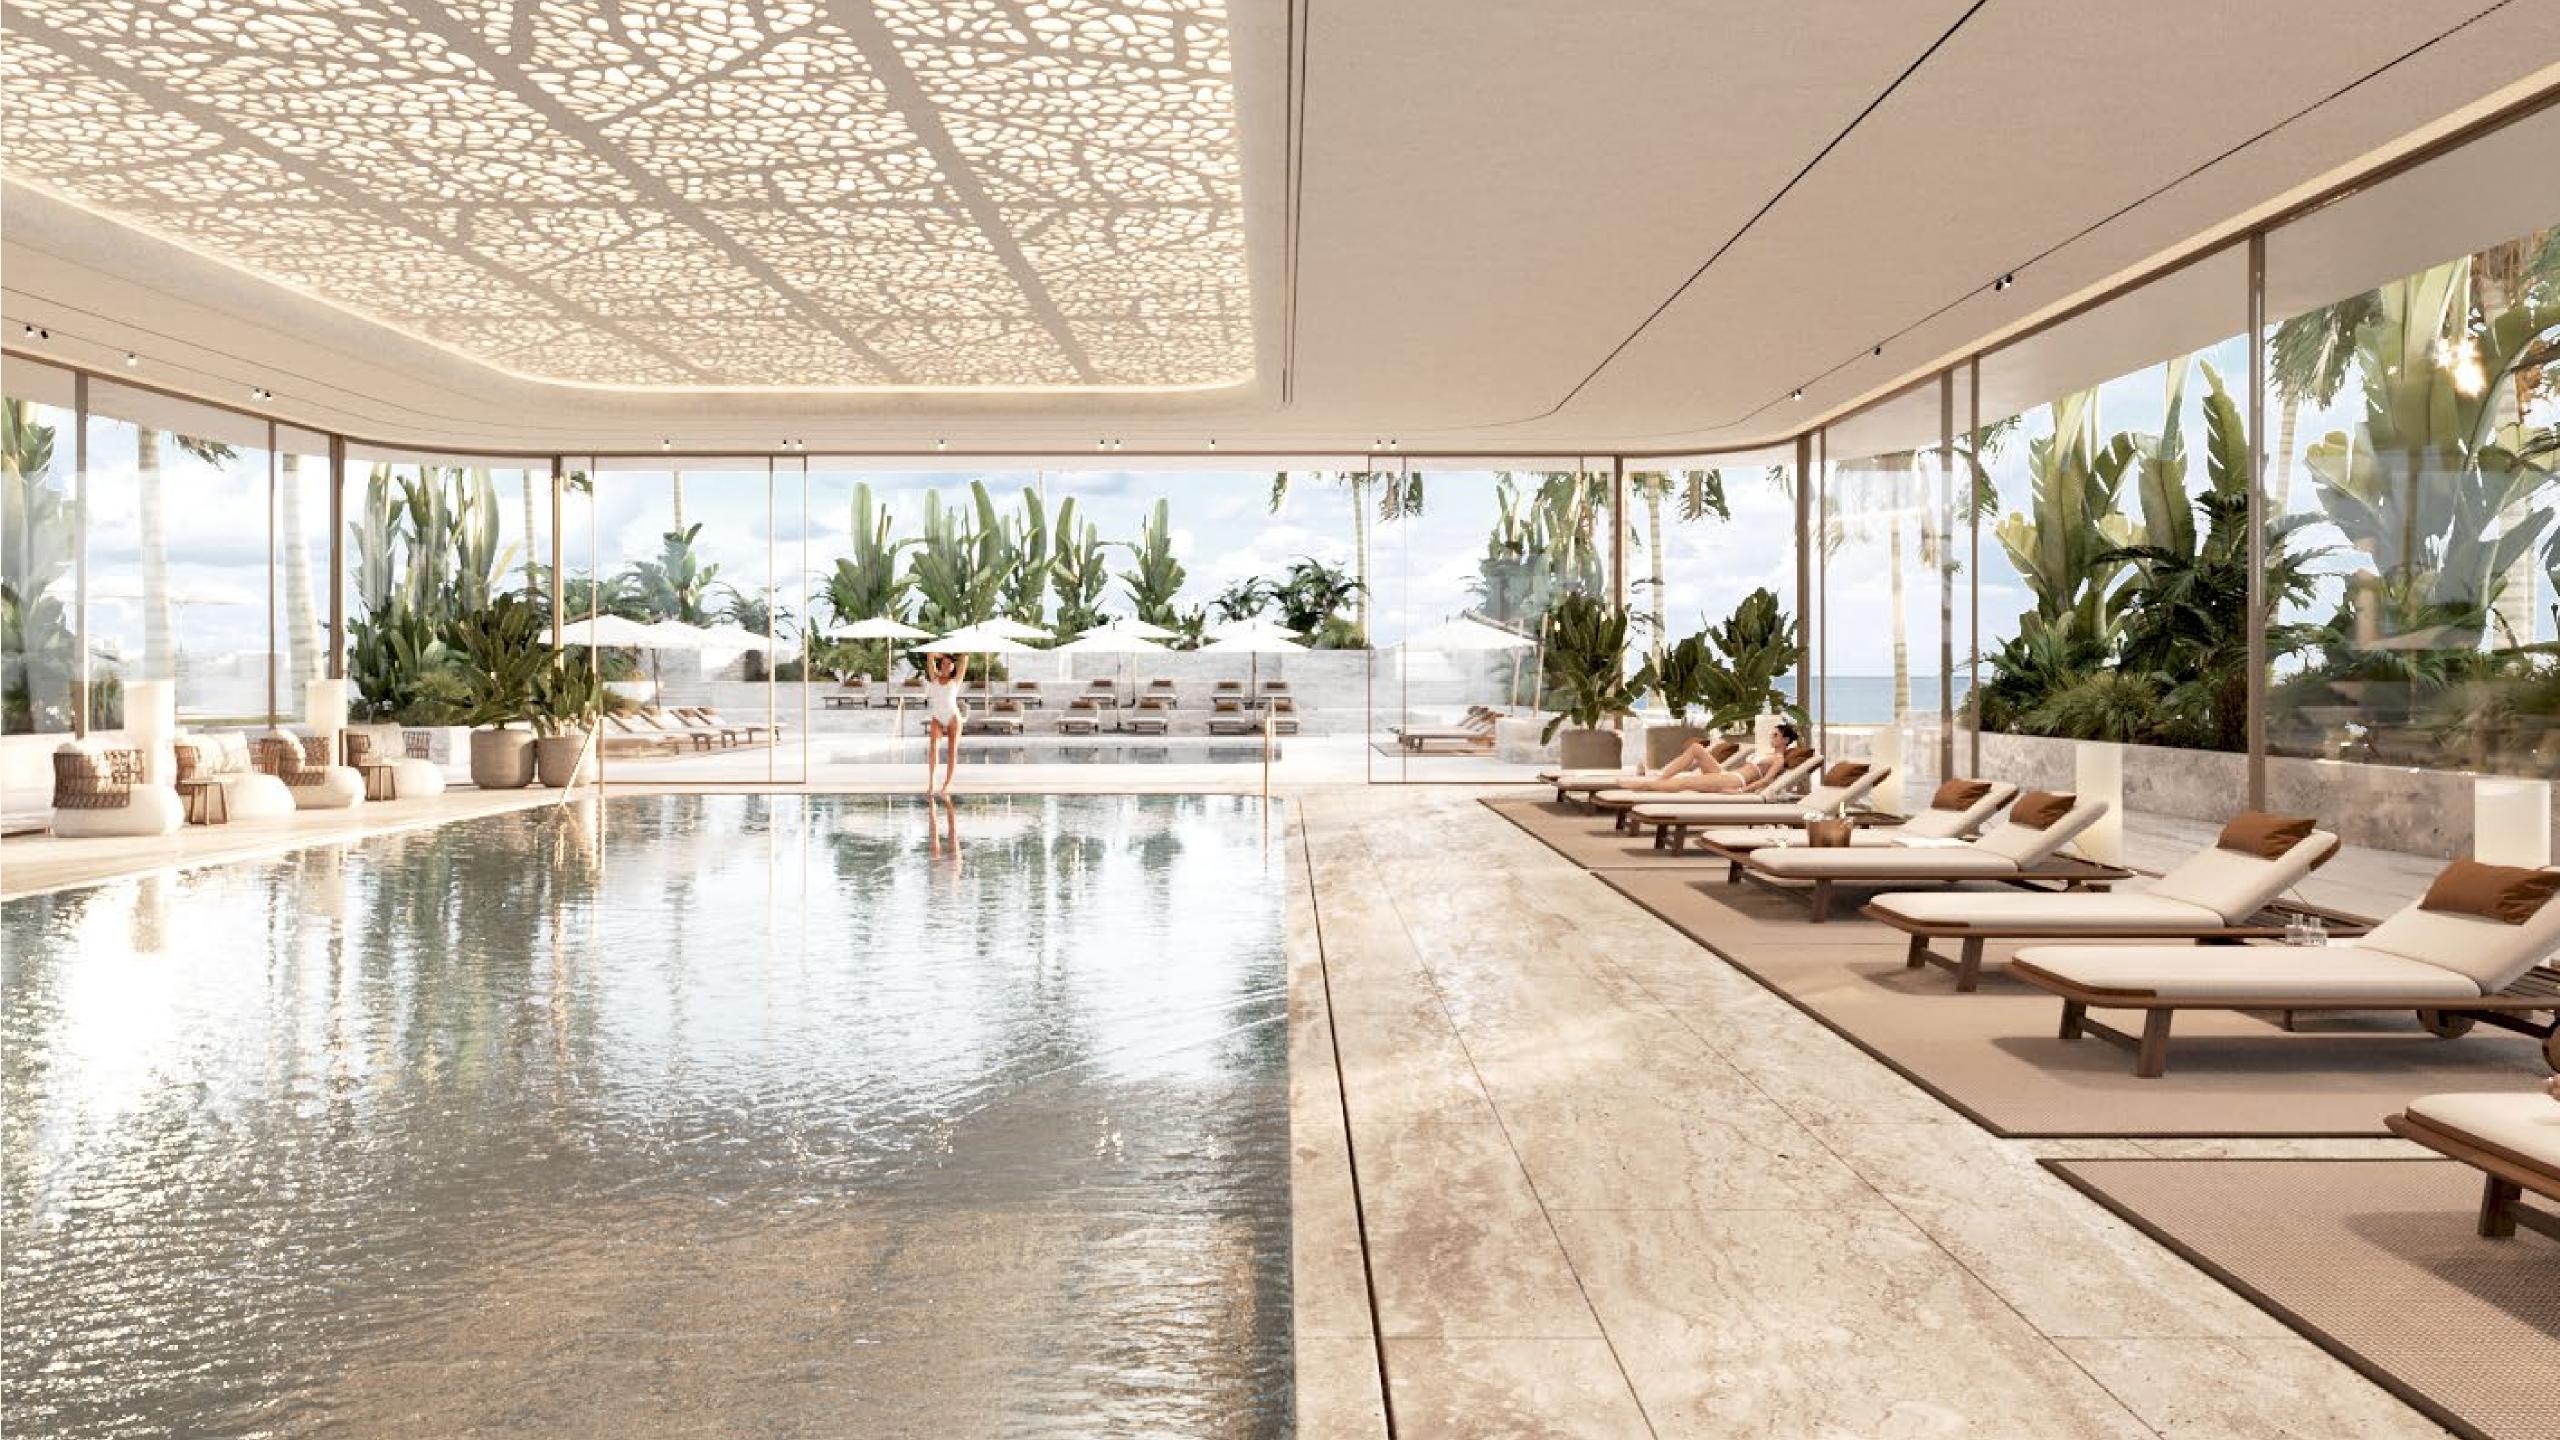

### Amenities elevated

Your health and wellbeing are at the heart of the ORLA experience, with every aspect of a premium Dubai lifestyle carefully considered and crafted for your pleasure.

ORLA contains an abundance of resident-only experiences and facilities at your disposal, all managed by Dorchester Collection. Punctuated by breath-taking vistas and soothing sounds, you will find exclusive escapes for every taste, resident only beach club and a private cinema for up to 16 guests to a sophisticated cigar lounge and relaxation lounges throughout, contributing to a refined lifestyle that reflects your stature.

### ORLA beach club

ORLA inhabits Dubai's first of its kind lifestyle experience with its exclusive resident-only beach club, sprawling across 150 metres of unspoiled Palm Jumeirah beach and crystal waters of the Arabian Gulf. Proudly placed next to the beach club is a large glistening infinity pool lined with comfortable sun loungers as well as luxurious cabanas, complemented with five-star services for all of your culinary desires.

#### Residents enjoy exclusive use of ORLA's unbeatable amenities:

- Resident only beach club with indoor and outdoor dining
- Large infinity temperature controlled outdoor pool
- Indoor lap pool
- Children's pool and play area
- Pet grooming salon
- Spa with treatment rooms, salon, sauna & steam room
- State-of-the-art fitness centre
- Plunge pools and jacuzzis
- Cycling and yoga studios
- Business centre with 2 meeting rooms, boardroom and multi-functional events space
- Library lounge
- Cigar lounge
- Private cinema
- Bowling alley