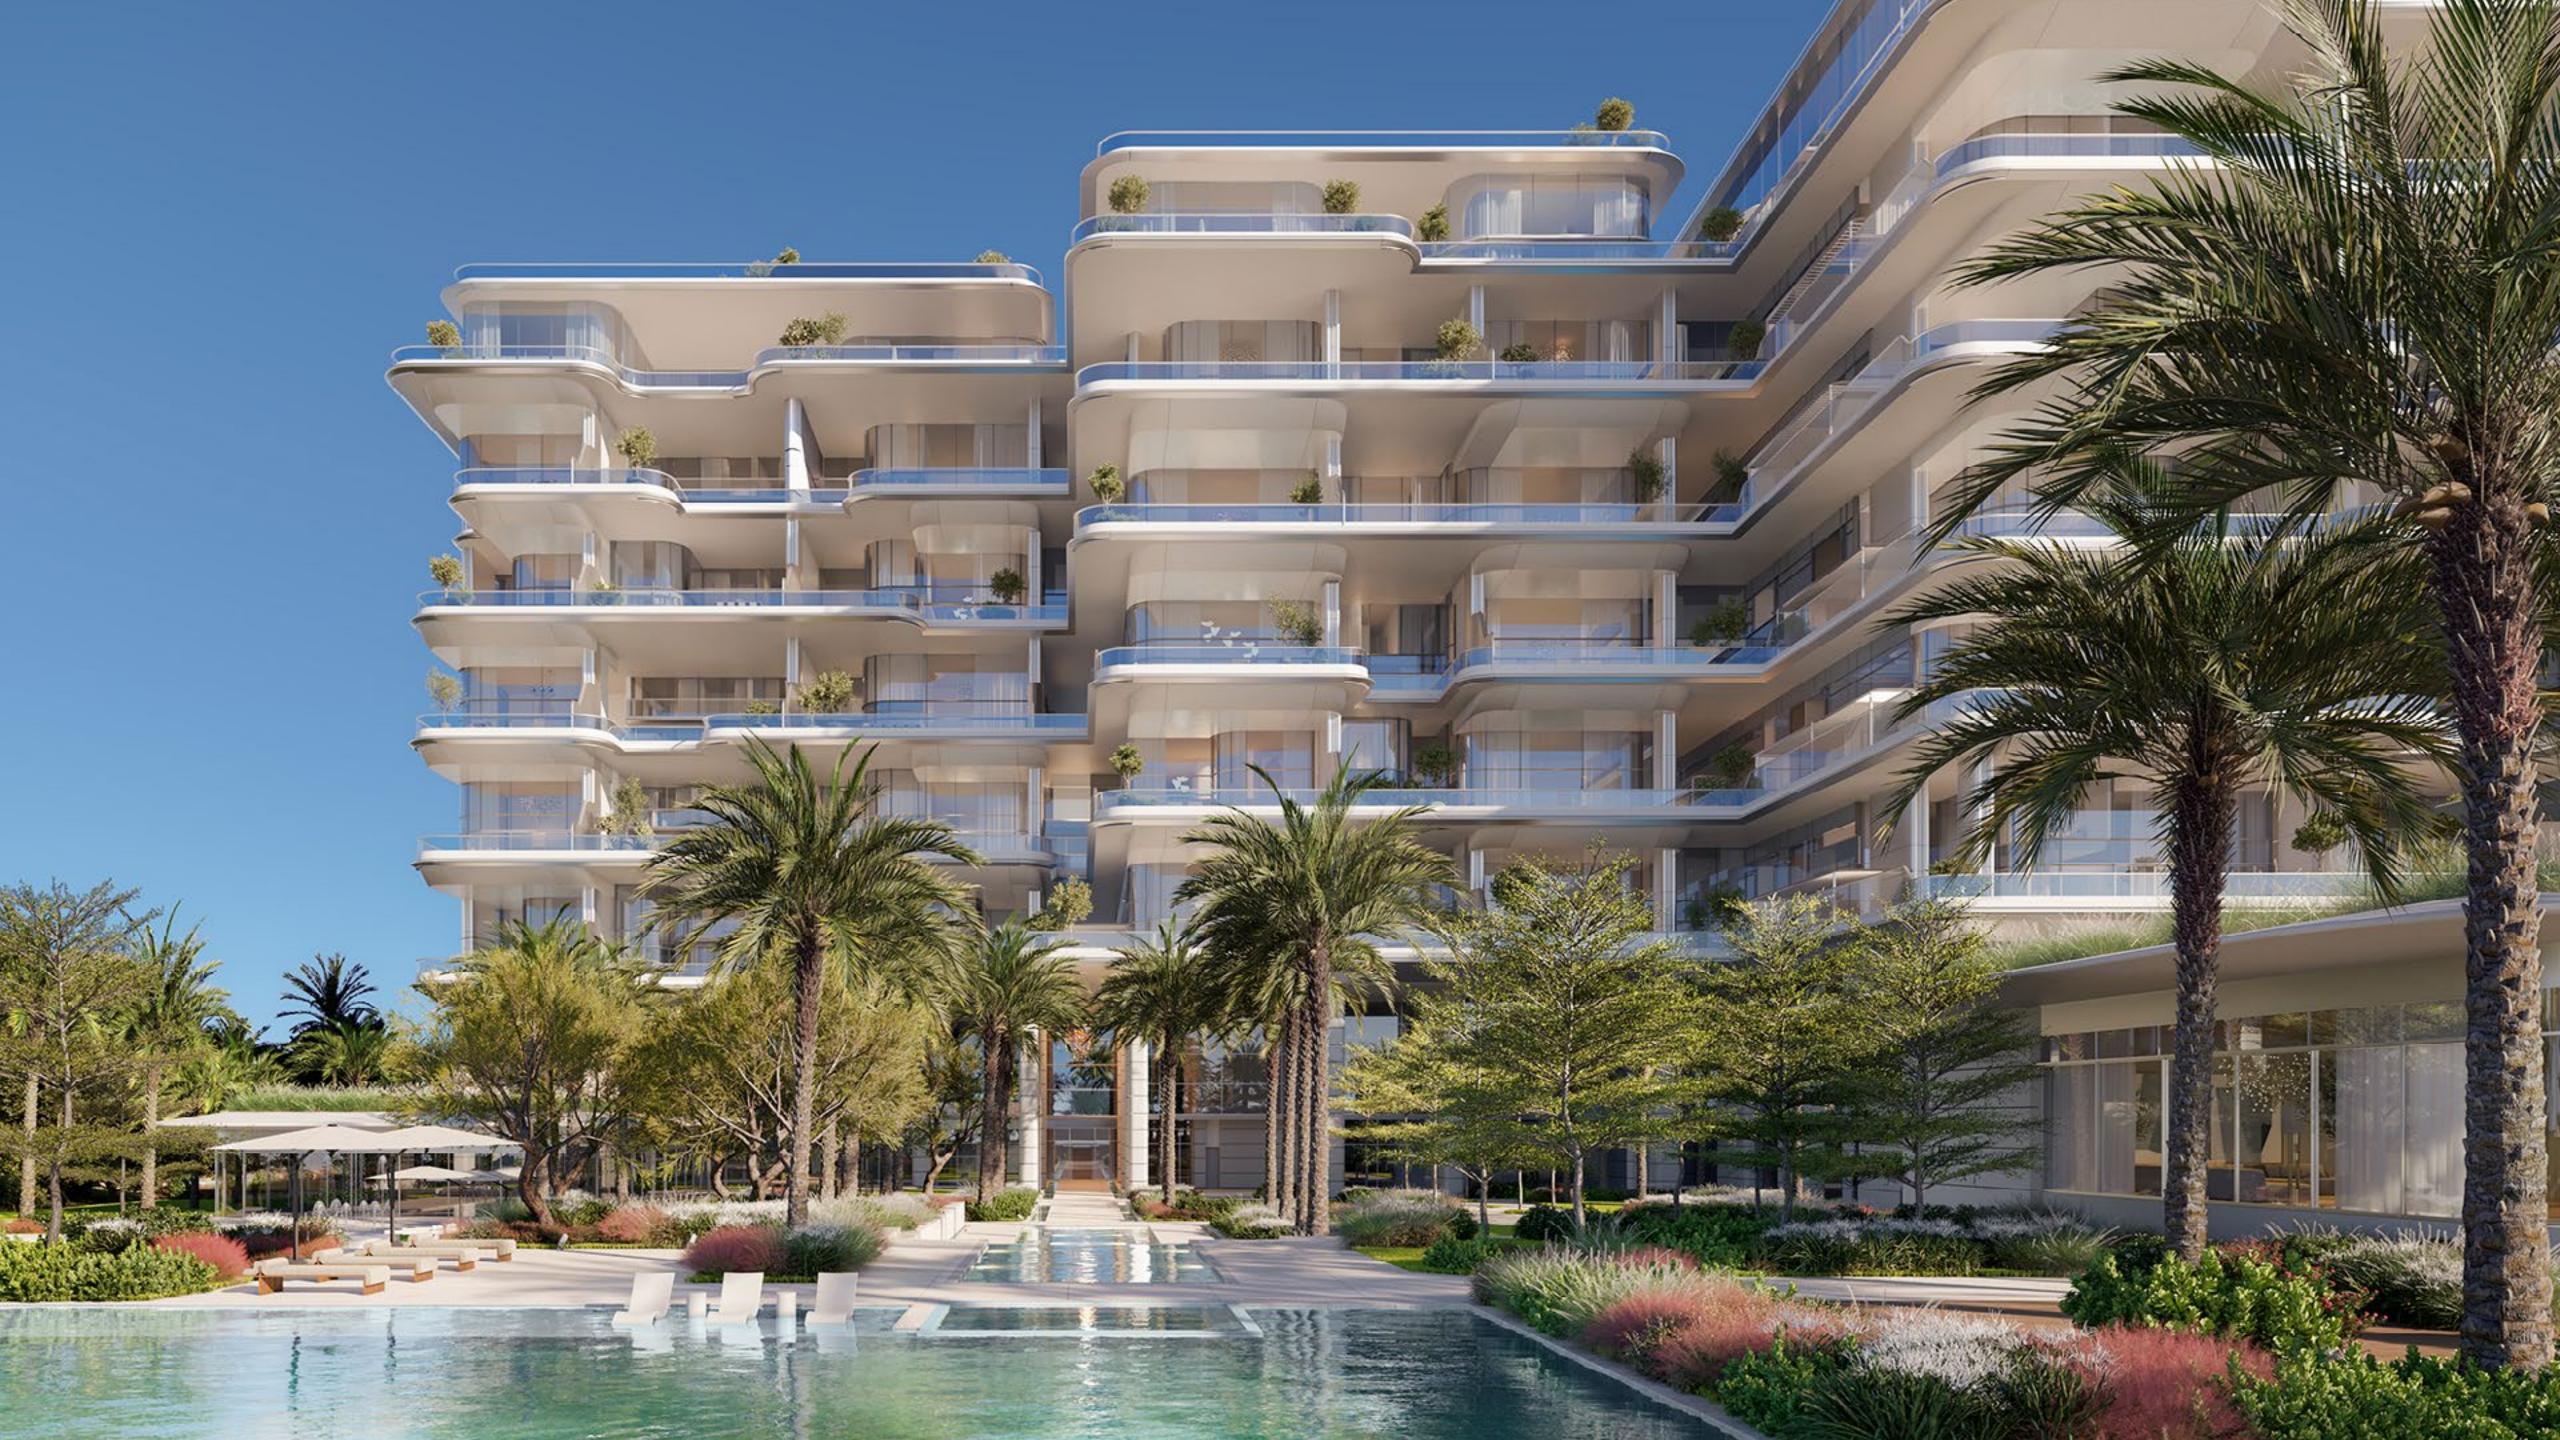

### At the apex of an icon, Palm Jumeirah

An iconic luxury peninsula with a unique connection to the sea, the Palm Jumeirah is a destination without peer, with many of Dubai's finest restaurants, clubs and beach resorts only moments away, while the rest of the wonders of Dubai lie within easy reach.

Situated on an 29,000 square-metre beachfront plot at the apex of the Palm's crescent, ORLA enjoys a privileged position and uninterrupted 270-degree views from Dubai's sky-scraping skyline to the turquoise waters of the Arabian Gulf that stretch to the horizon.

# A lifestyle beyond compare

Offering the finest amenities and five-star service, for the pleasure of residents of ORLA's 85 residences, 3 sky palaces, and 1 luxury mansion, you will find privacy, prestige and personalised service from the moment you set foot in the vast, elevated lobby.

### In harmony with nature

ORLA immerses you in balance and beauty, fostering a deep connection with your space and surroundings. The architecture is conceptualised through the lens of natural elements, integrating flowing water features and lush greenery to erase boundaries and let positive energy flow through the property.

Organic by design, ORLA's towers are linked together to optimise the wind flow to assist in channelling the cooling breezes to the residences and situated to allow residents to enjoy both sunrise and sunset experiences.

### Residences that stand apart

With each residence carefully positioned and designed to beautifully blend indoor and outdoor spaces and create vantage points to capturing the many magnificent views across the facilities and to the city beyond, you will be left in awe at the ever-shifting seascapes that greet you around every corner.