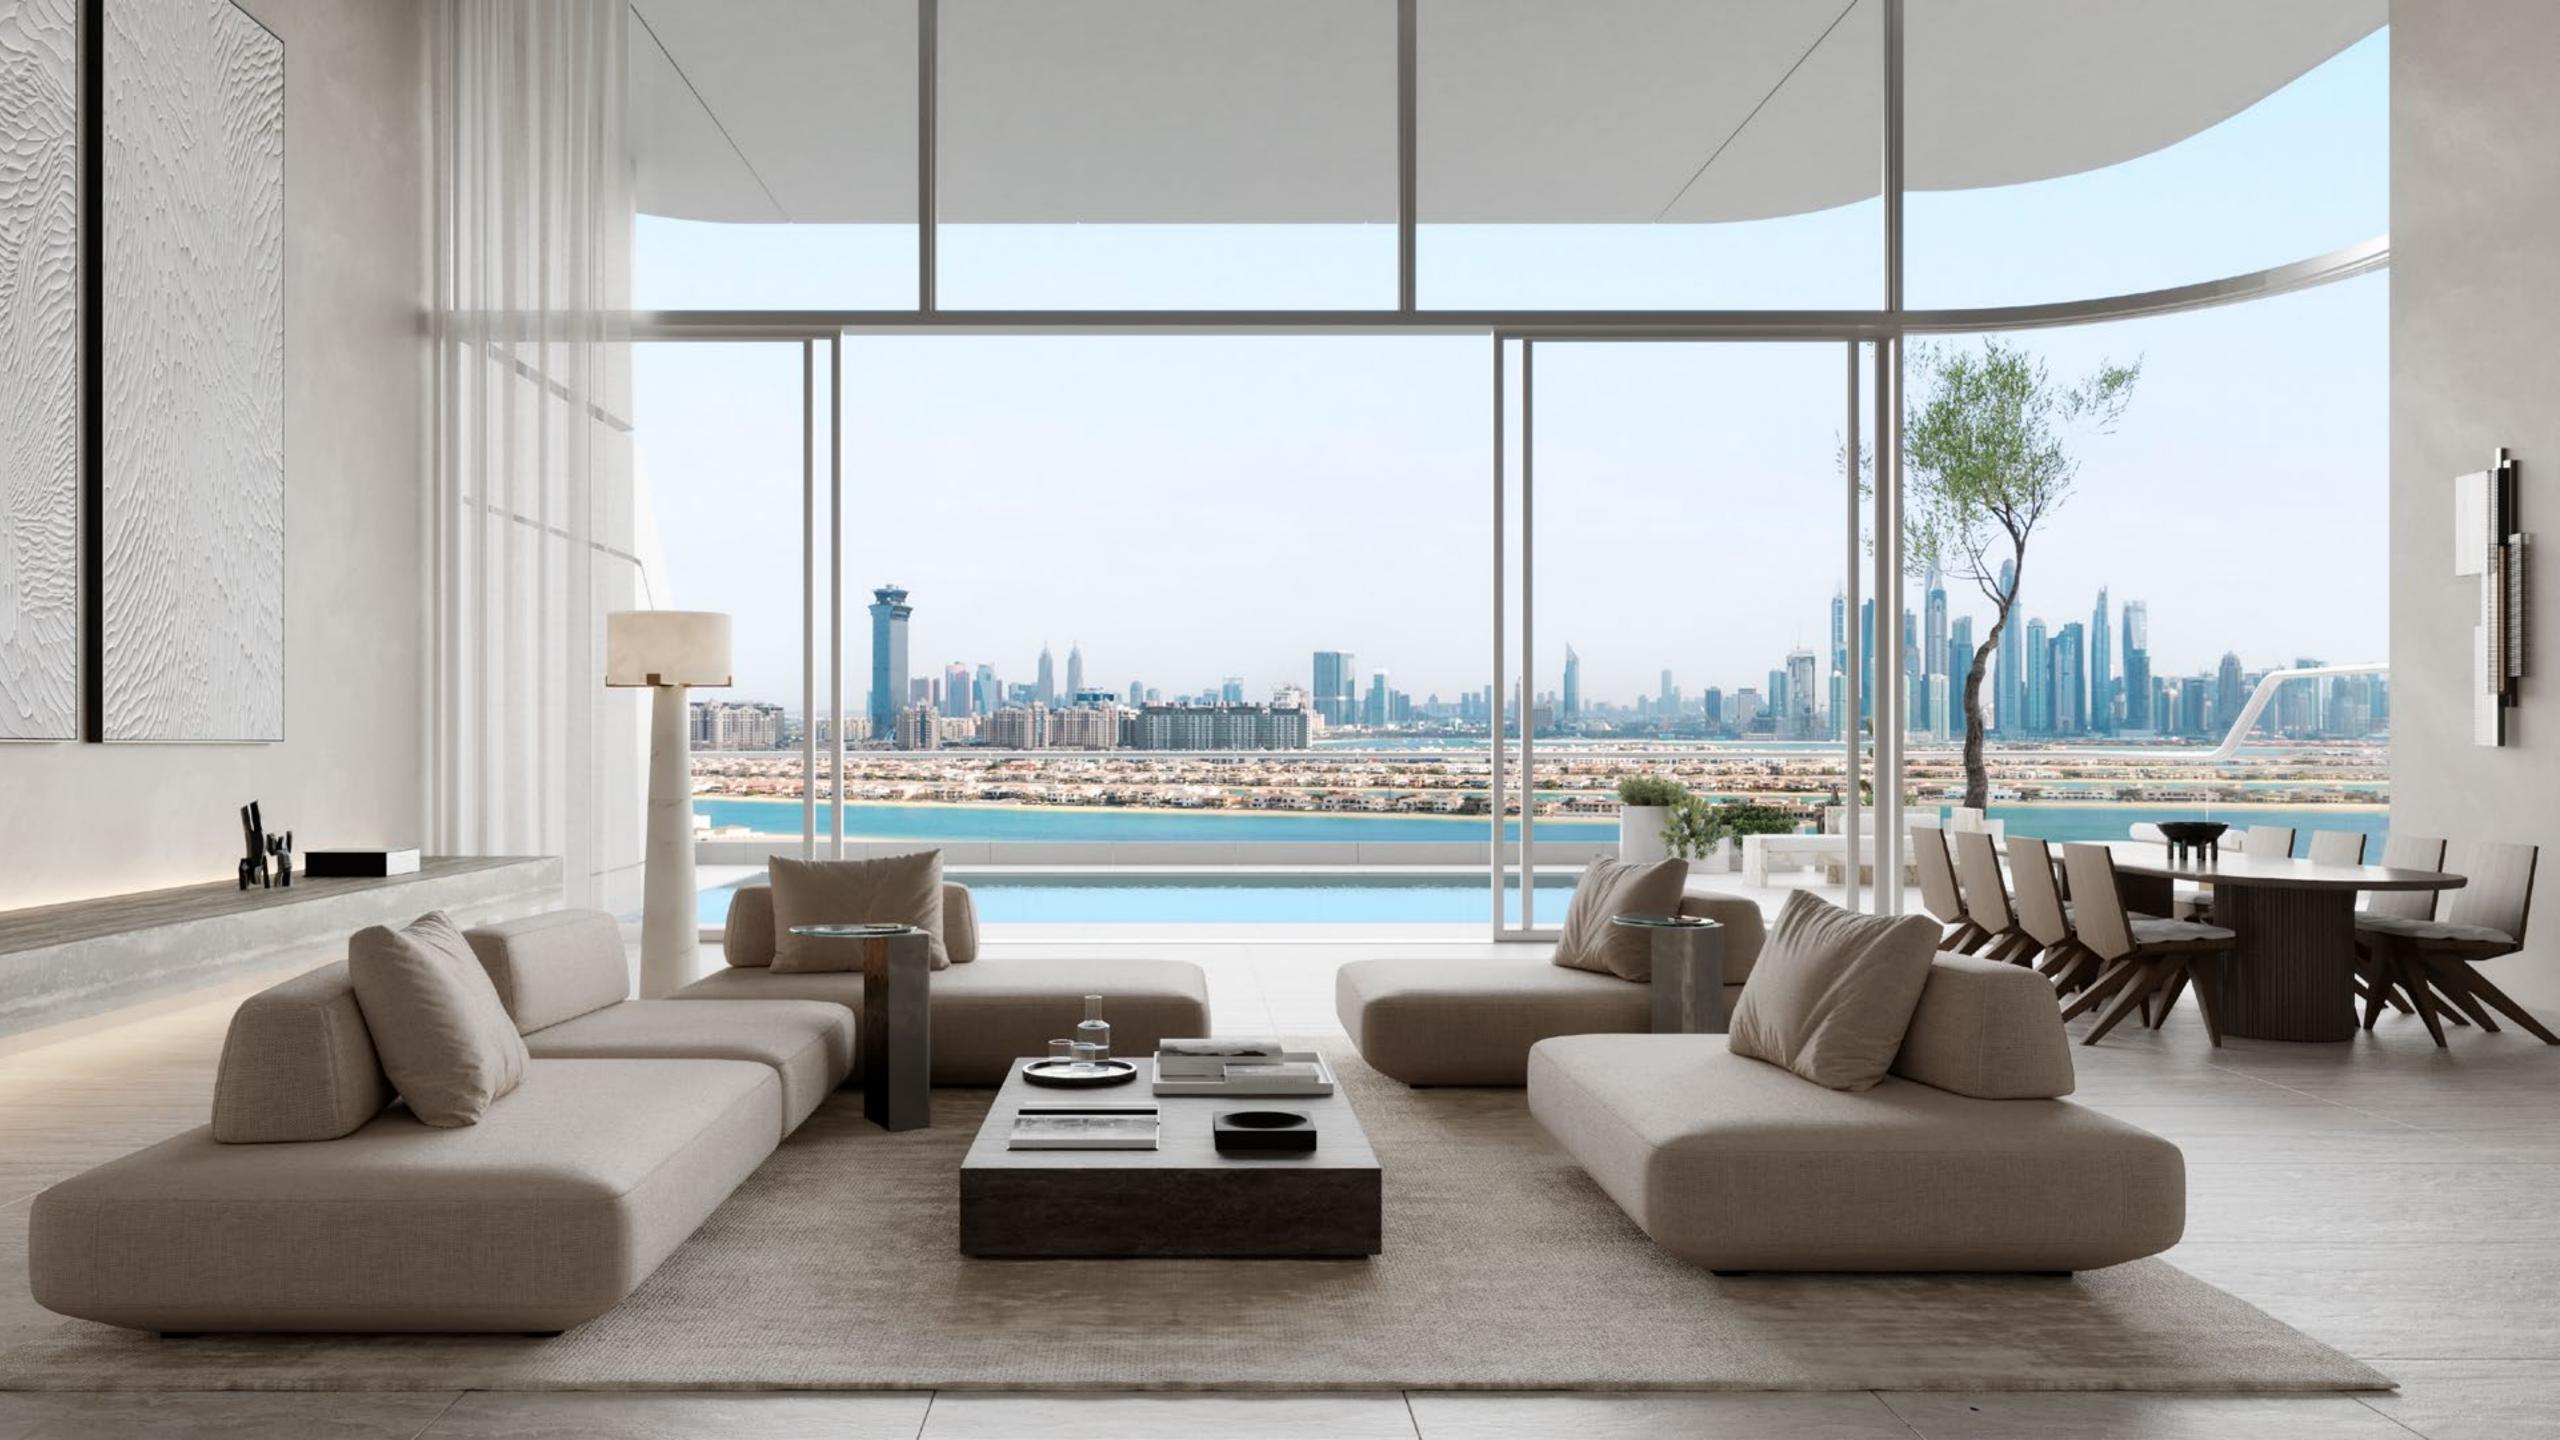

# Indoor and outdoor living

Indoor outdoor living is maximized through floor to ceiling windows, oversized glass glazing and sumptuous terraces with grand spaces to seamlessly blend the natural elements of sun sea and expansive views with the elegant interiors

## Stunning from sea to sky

Your residence at ORLA is your exclusive escape, where indoor and outdoor blend seamlessly with sea and sky, as energising light streams through each residence creating eternal vistas from the moment the sun rises above the horizon to the last golden rays shimmering off the sea below.