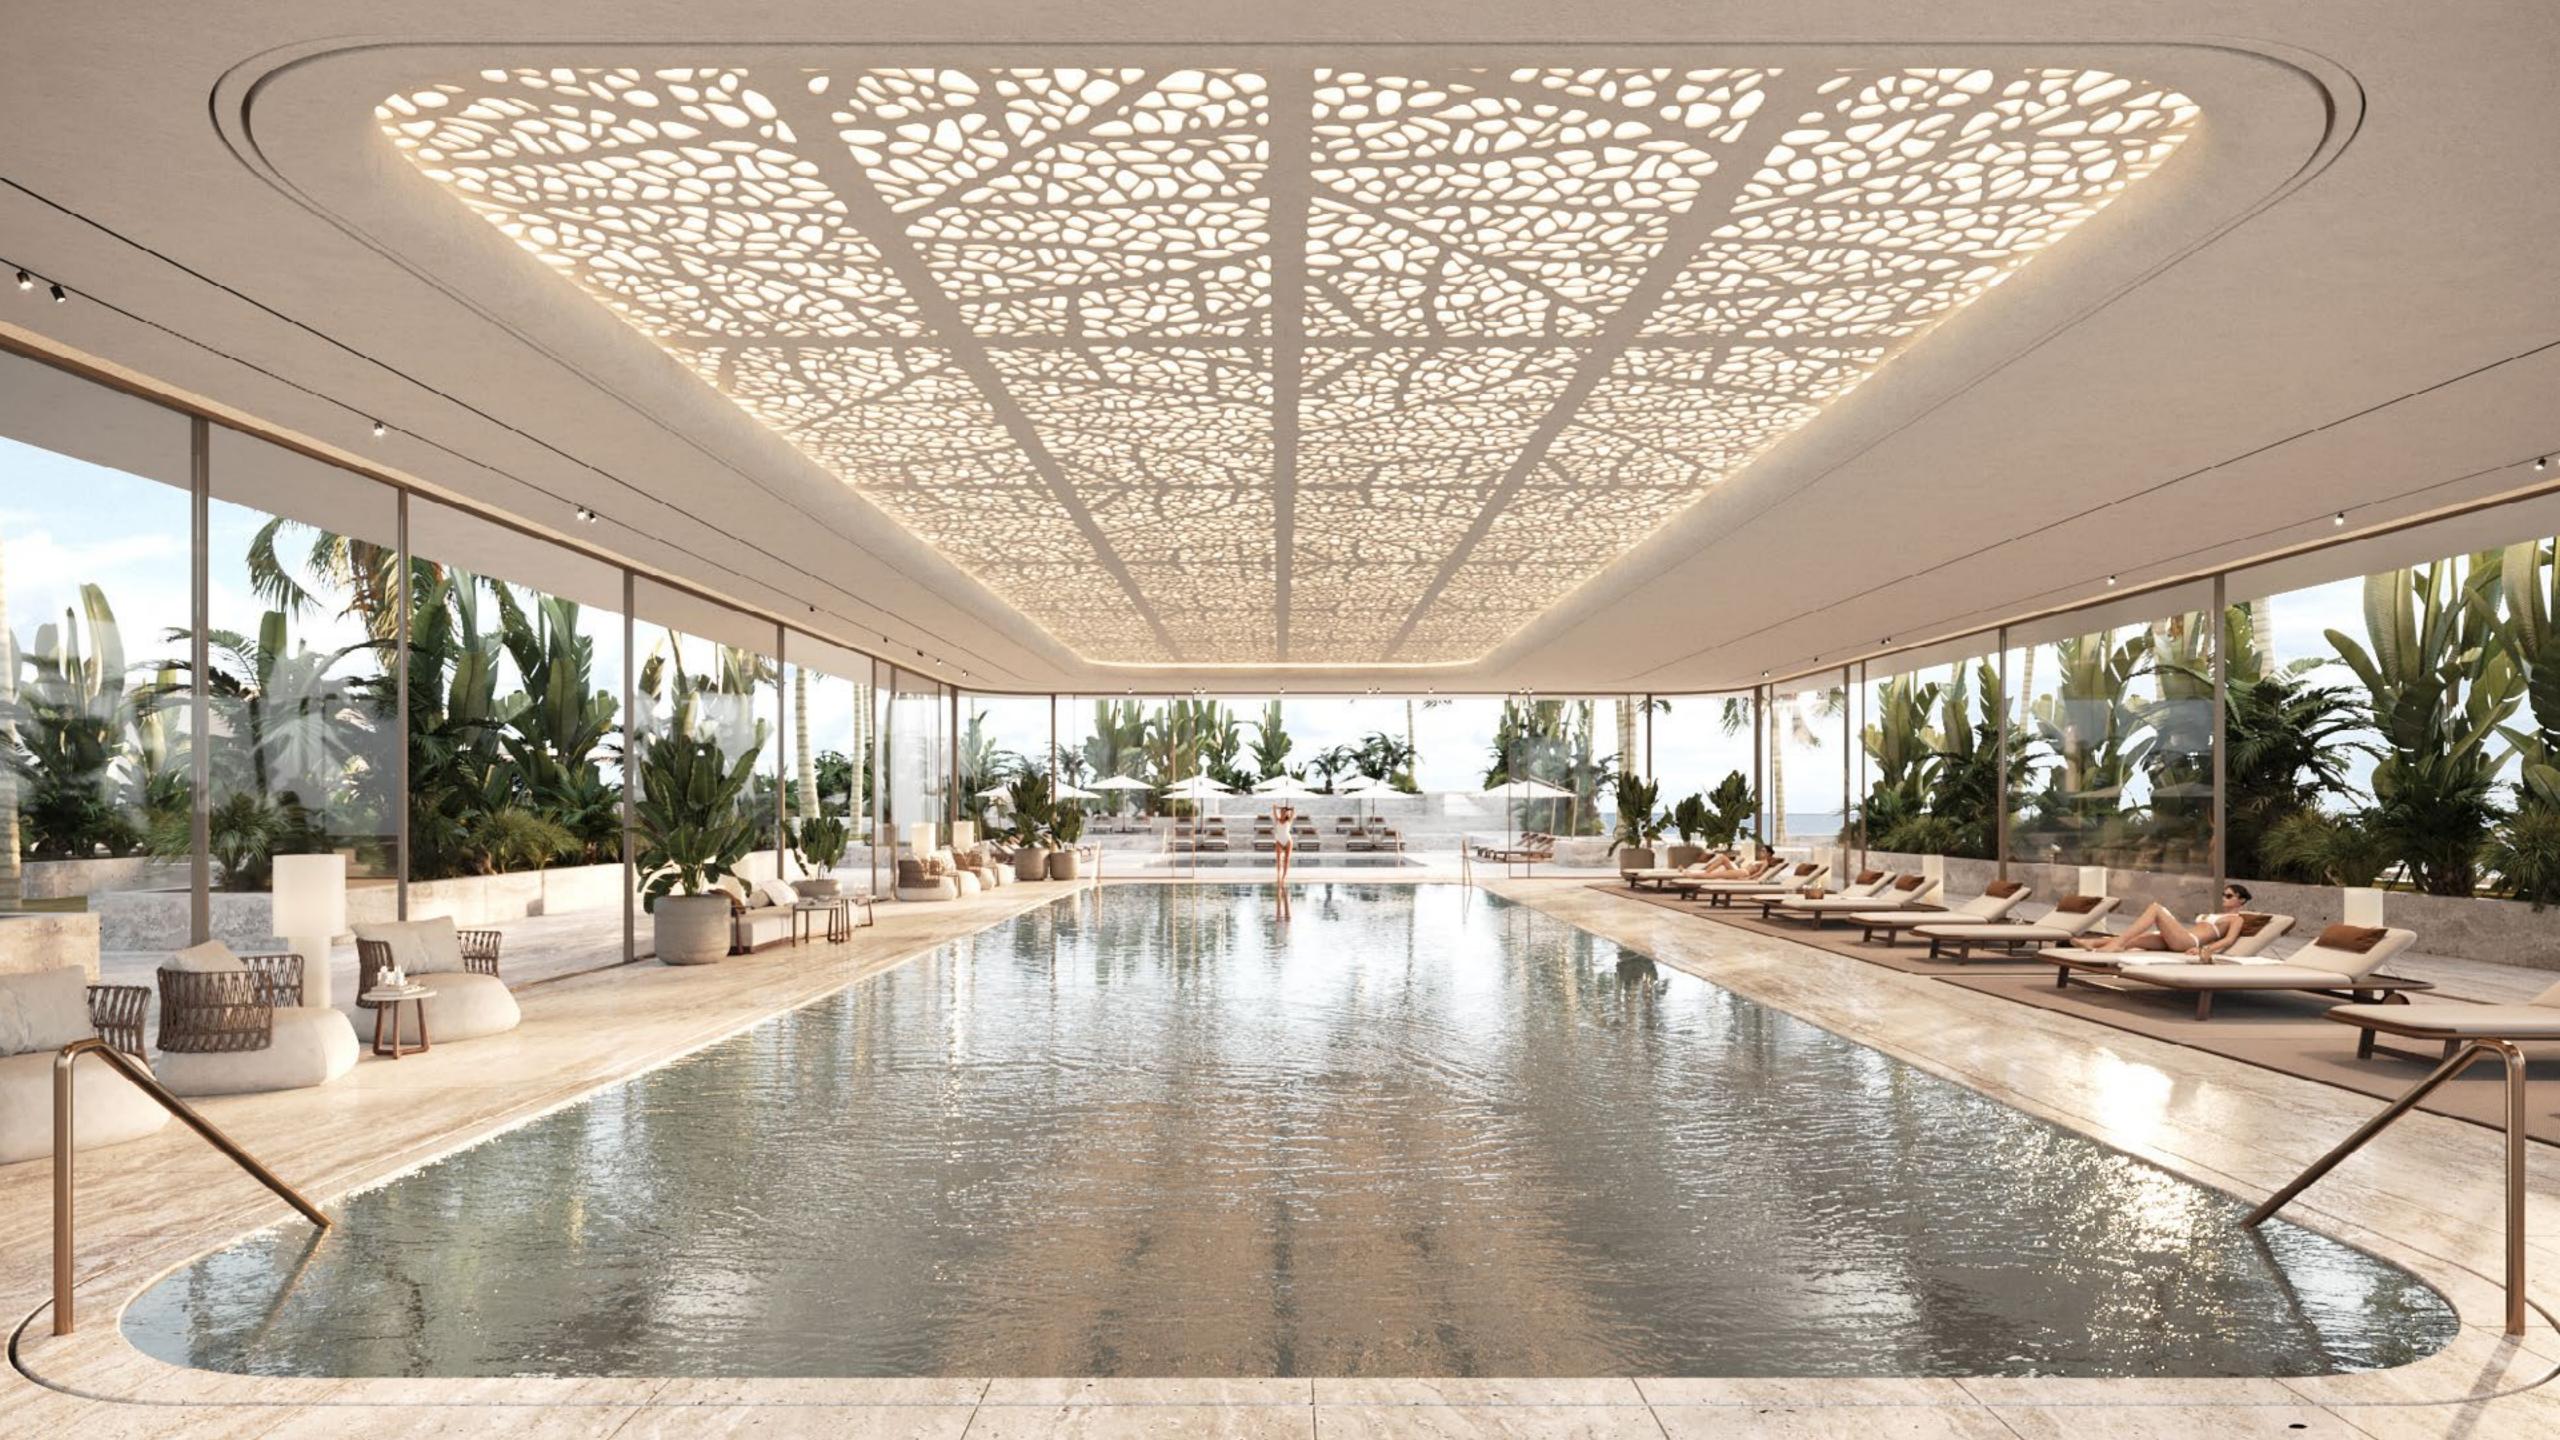

### Amenities elevated

Your health and wellbeing are at the heart of the ORLA experience, with every aspect of a premium Dubai lifestyle carefully considered and crafted for your pleasure.

ORLA contains an abundance of resident-only experiences and facilities at your disposal, all managed by Dorchester Collection. Punctuated by breath-taking vistas and soothing sounds, you will find exclusive escapes for every taste, resident only beach club and a private cinema for up to 16 guests to a sophisticated cigar lounge and relaxation lounges throughout, contributing to a refined lifestyle that reflects your stature.

### ORLA beach club

ORLA inhabits Dubai's first of its kind lifestyle experience with its exclusive resident-only beach club, sprawling across 150 metres of unspoiled Palm Jumeirah beach and crystal waters of the Arabian Gulf. Proudly placed next to the beach club is a large glistening infinity pool lined with comfortable sun loungers as well as luxurious cabanas, complemented with five-star services for all of your culinary desires.

#### Residents enjoy exclusive use of ORLA's unbeatable amenities:

- Resident only beach club with indoor and outdoor dining
- Large infinity temperature controlled outdoor pool
- Indoor lap pool
- Children's pool and play area
- Pet grooming salon
- Spa with treatment rooms, salon, sauna & steam room
- State-of-the-art fitness centre
- Plunge pools and jacuzzis
- Cycling and yoga studios
- Business centre with 2 meeting rooms, boardroom and multi-functional events space
- Library lounge
- Cigar lounge
- Private cinema
- Bowling alley