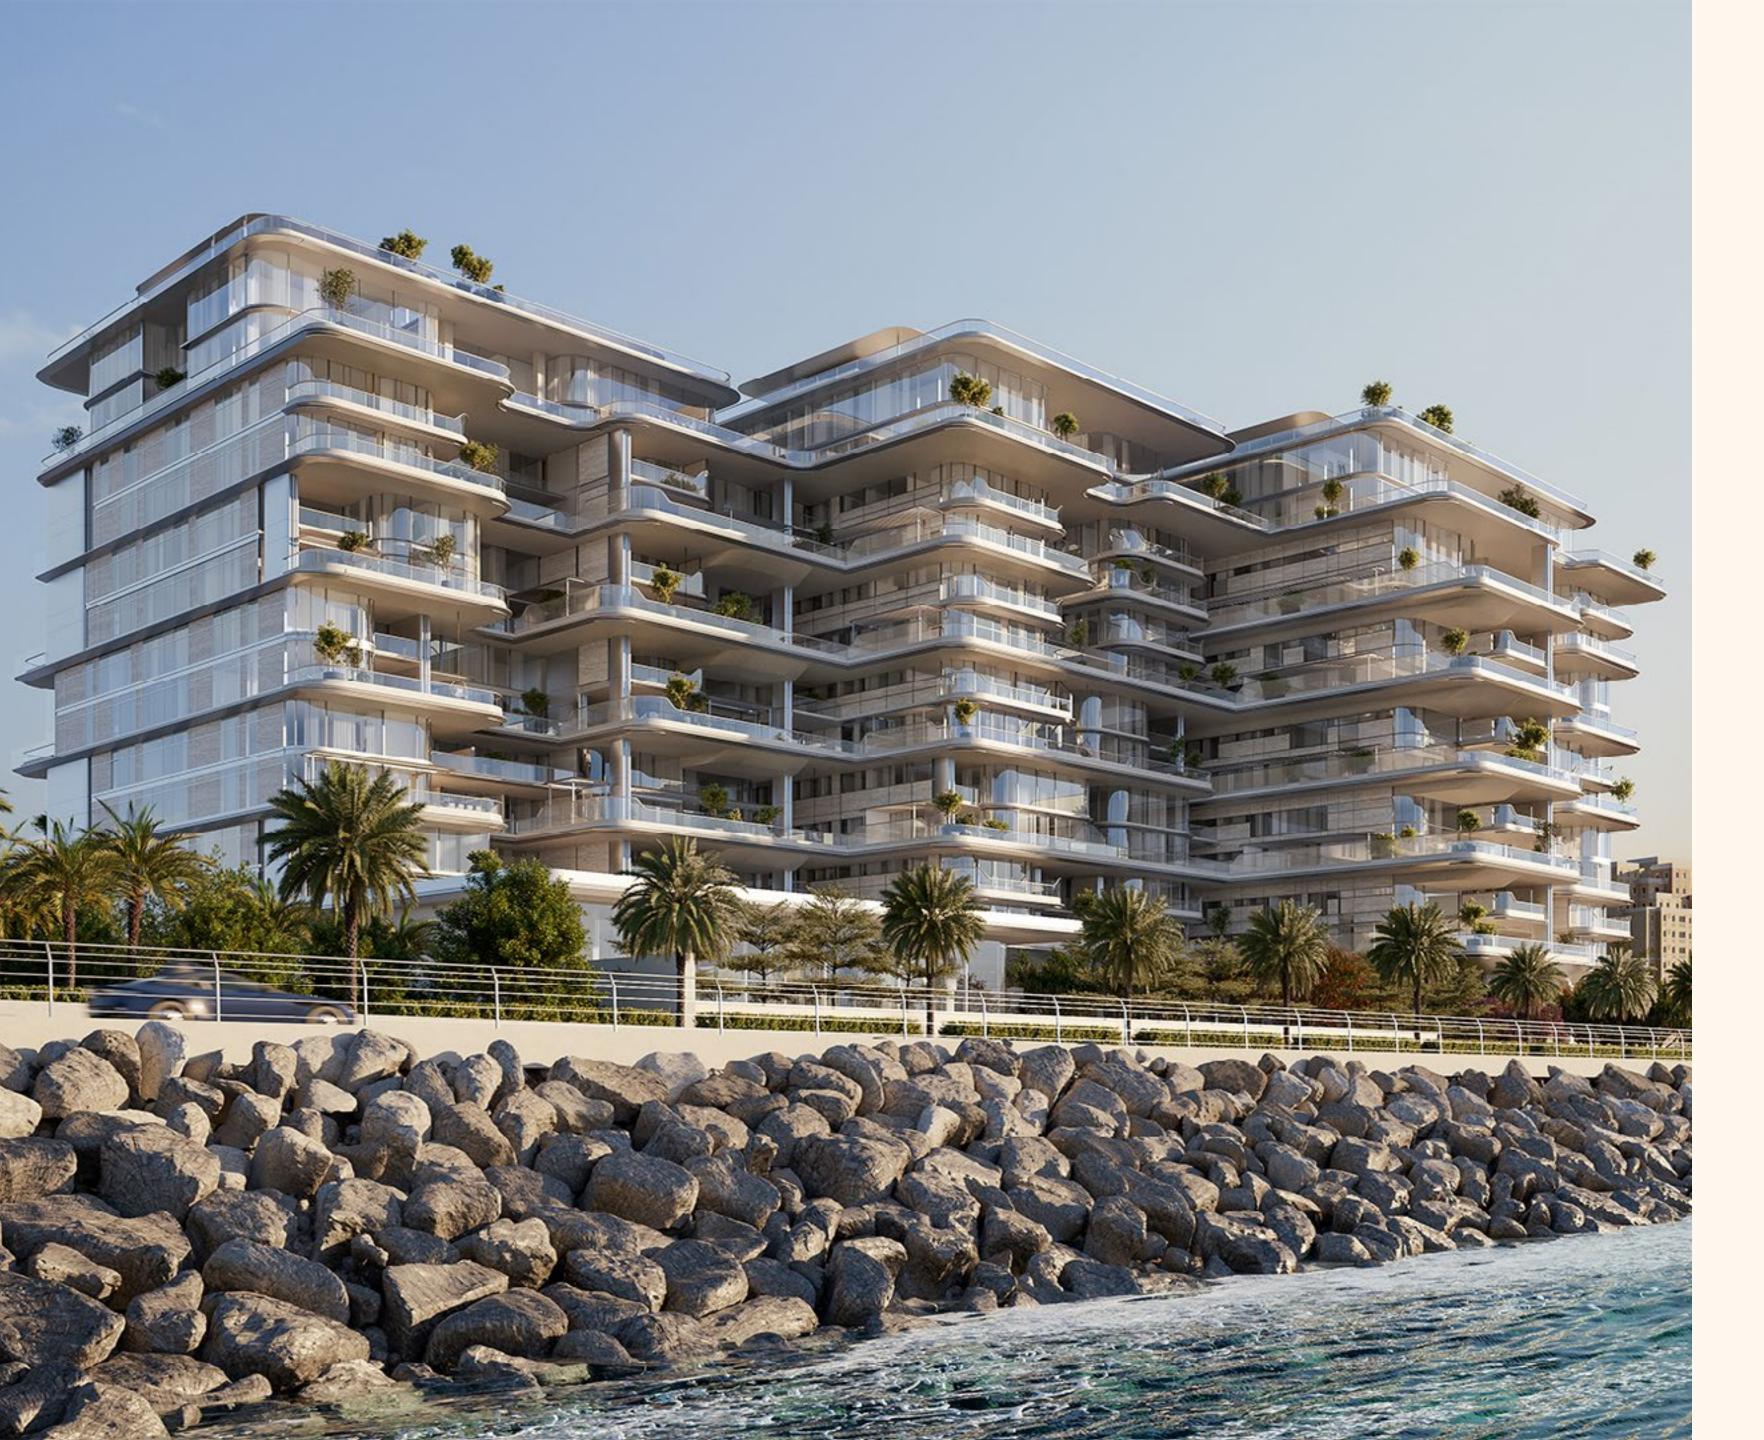

### At the apex of an icon, Palm Jumeirah

An iconic luxury peninsula with a unique connection to the sea, the Palm Jumeirah is a destination without peer, with many of Dubai's finest restaurants, clubs and beach resorts only moments away, while the rest of the wonders of Dubai lie within easy reach.

Situated on an 29,000 square-metre beachfront plot at the apex of the Palm's crescent, ORLA enjoys a privileged position and uninterrupted 270-degree views from Dubai's sky-scraping skyline to the turquoise waters of the Arabian Gulf that stretch to the horizon.

# Location

Situated on the crescent of the world-renowned landmark, Palm Jumeriah, ORLA occupies a beachfront position right at the pinnacle of Dubai's archipelago.