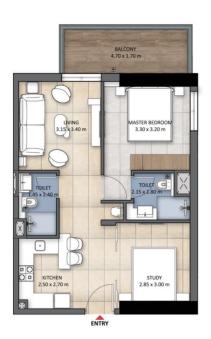

# TRANQUIL WELLNESS RESIDENCE

Unit Type: 1 Bedroom Net Area: 582.87 sq ft Unit Area: 417.21 sq ft Balcony Area: 165.66 sq ft

View: Skyline View