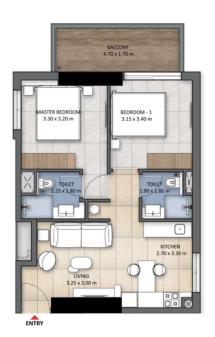

# TRANQUIL WELLNESS RESIDENCE

Unit Type: 2 Bedroom Net Area: 1152.83 sq ft Unit Area: 887.17 sq ft Balcony Area: 265.66 sq ft View: Garden & Mall View

### TRANQUIL WELLNESS RESIDENCE

Unit Type: 2 Bedroom Net Area: 1152.83 sq ft Unit Area: 887.17 sq ft Balcony Area: 265.66 sq ft View: Garden & Mall View