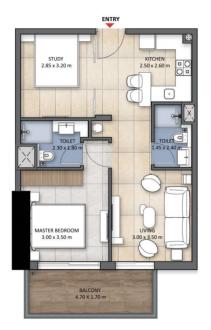

# TRANQUIL WELLNESS RESIDENCE

Unit Type: 1 Bedroom Net Area: 448.11 sq ft Unit Area: 388.69 sq ft Balcony Area: 59.42 sq ft

View: Skyline View