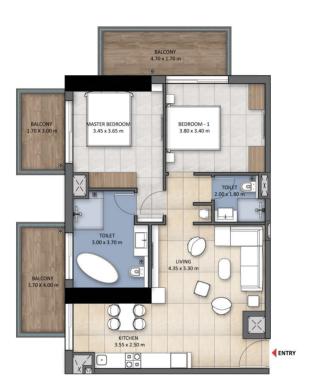

# TRANQUIL WELLNESS RESIDENCE

Unit Type: 2 Bedroom Net Area: 1152.83 sq ft Unit Area: 887.17 sq ft Balcony Area: 265.66 sq ft View: Garden & Mall View

### TRANQUIL WELLNESS RESIDENCE

Unit Type: 2 Bedroom Net Area: 1152.83 sq ft Unit Area: 887.17 sq ft Balcony Area: 265.66 sq ft View: Garden & Mall View