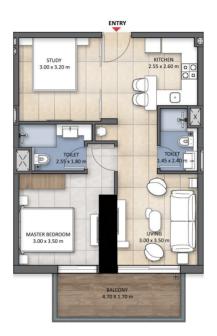

Unit Type: 2 Bedroom Net Area: 739.48 sq ft Unit Area: 633.78 sq ft Balcony Area: 105.70 sq ft

View: Garden View