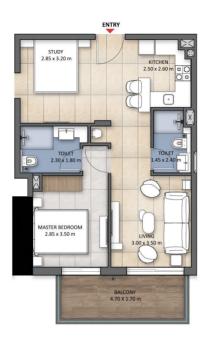

# TRANQUIL WELLNESS RESIDENCE

Net Area: 751.11 sq ft Unit Area: 644.87 sq ft Balcony Area: 106.24 sq ft

View: Garden View

### TRANQUIL WELLNESS RESIDENCE

Net Area: 745.3 sq ft Unit Area: 639.06 sq ft Balcony Area: 106.24 sq ft View: Skyline View