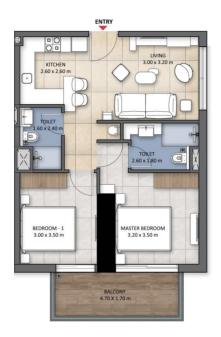

### TRANQUIL WELLNESS RESIDENCE

Net Area: 745.3 sq ft Unit Area: 639.06 sq ft Balcony Area: 106.24 sq ft View: Skyline View