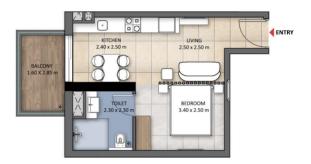

# TRANQUIL WELLNESS RESIDENCE

Unit Type: Studio Net Area: 426.25 sq ft Unit Area: 358.33 sq ft Balcony Area: 67.92 sq ft

View: Mall View