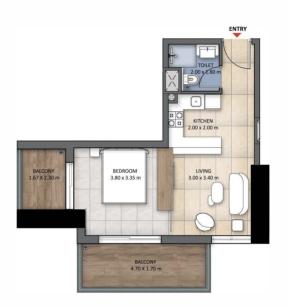

# TRANQUIL WELLNESS RESIDENCE

Unit Type: 1 Bedroom Net Area: 582.87 sq ft Unit Area: 417.21 sq ft Balcony Area: 165.66 sq ft

View: Skyline View