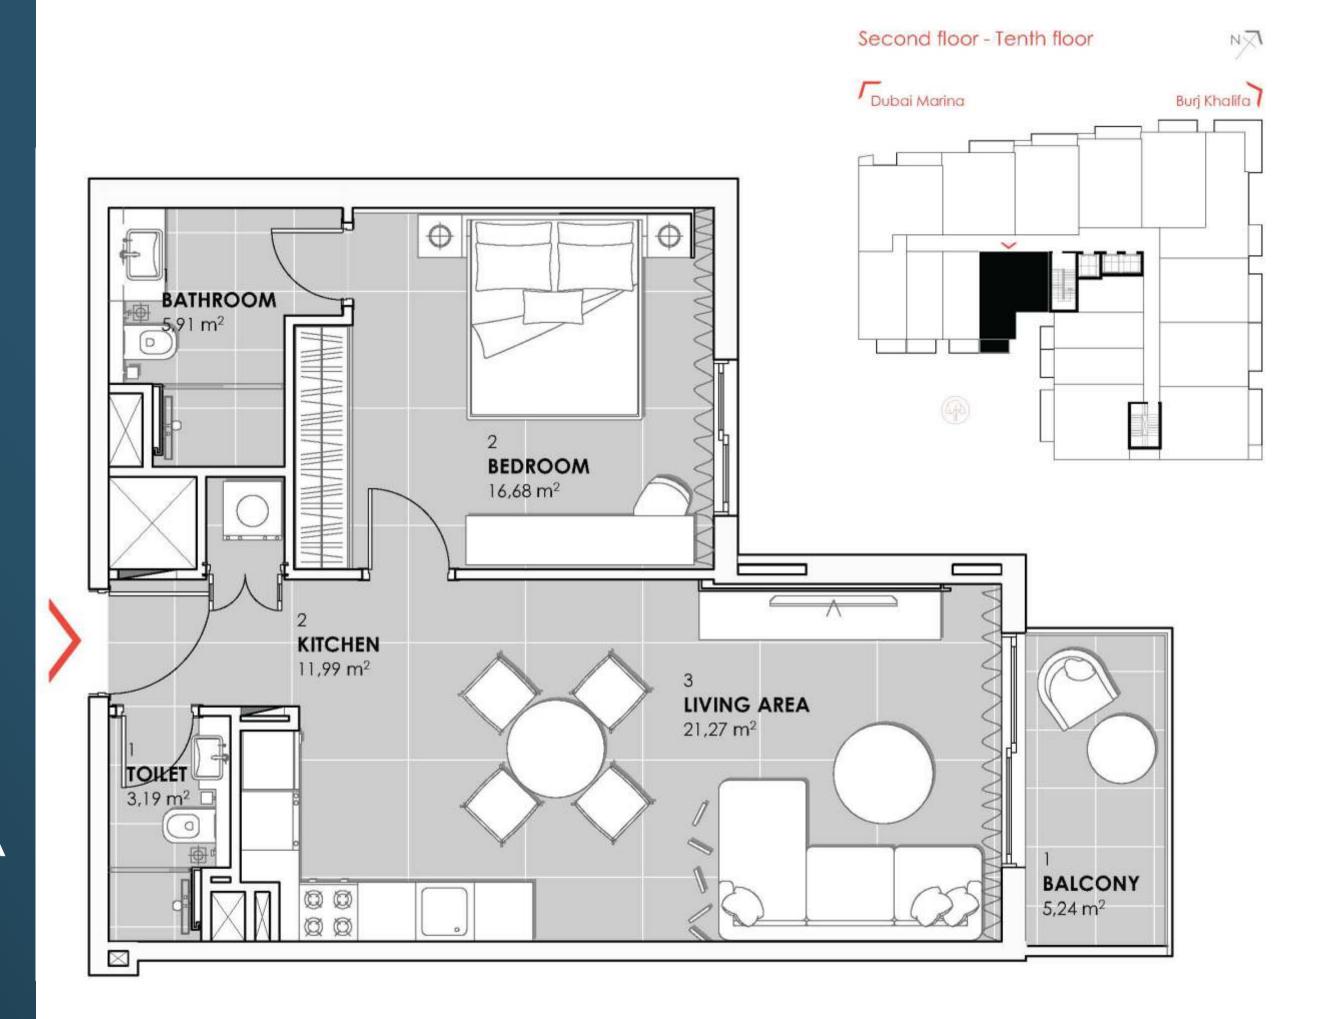

### ONE BEDROOM

FROM 691.80 SQ FT TO 1020.10 SQ FT

#### ONE BEDROOM APARTMENT TYPE A

Apt. no. 201, 301, 401, 501, 601, 701, 801, 901, 1001