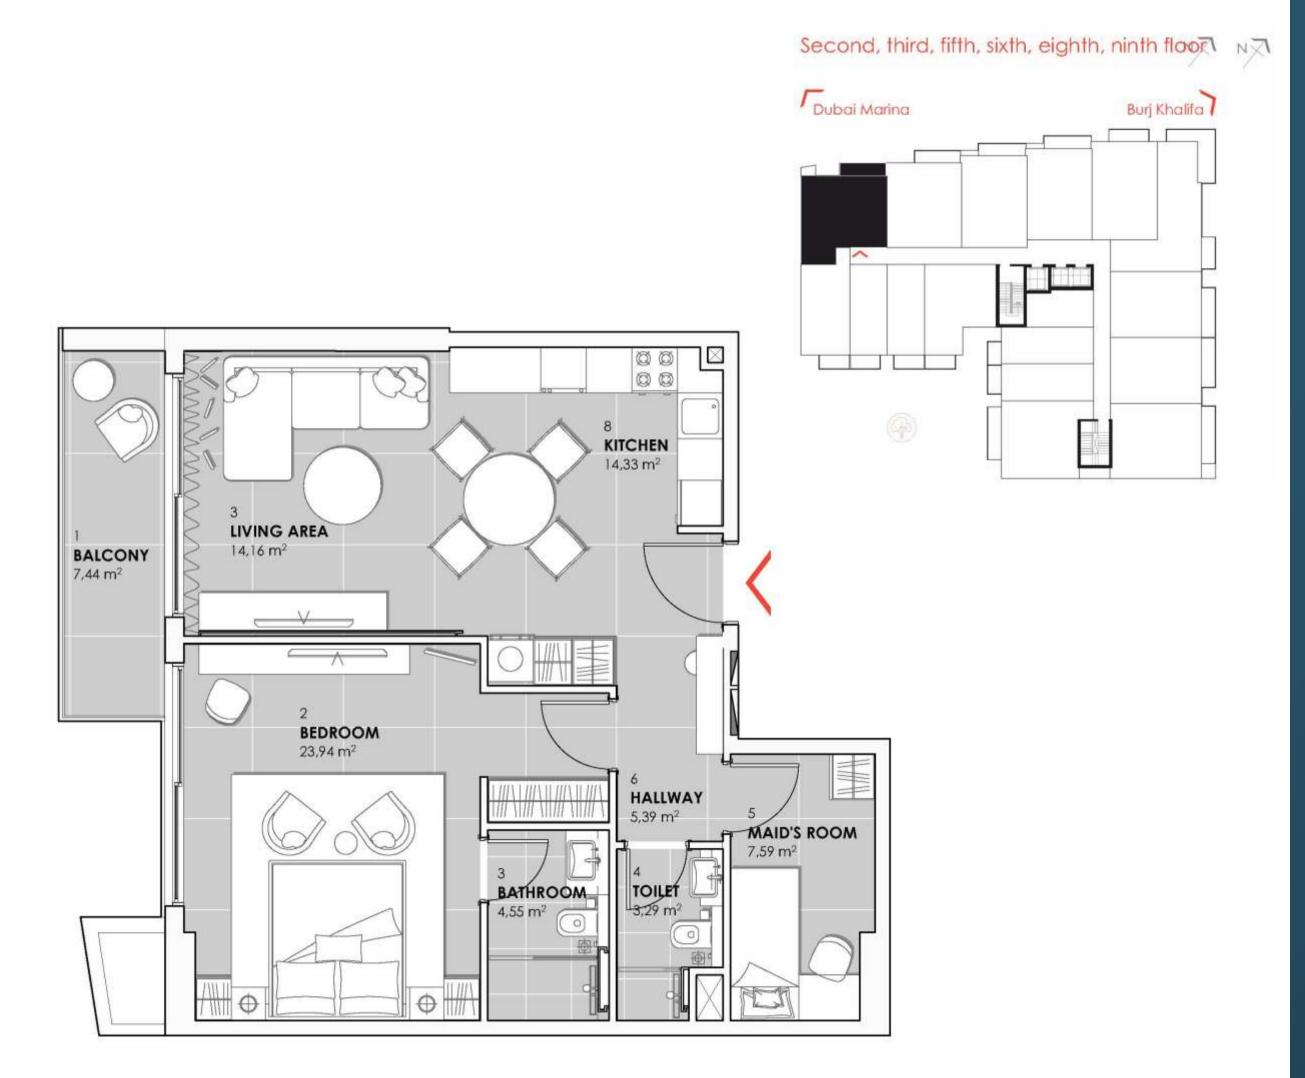

## STUDIOS

FROM 441.43 SQ FT TO 683.08 SQ FT

### STUDIO APARTMENT TYPE B

Apt. no. 204, 304, 404, 504, 604, 704, 804, 904, 1004