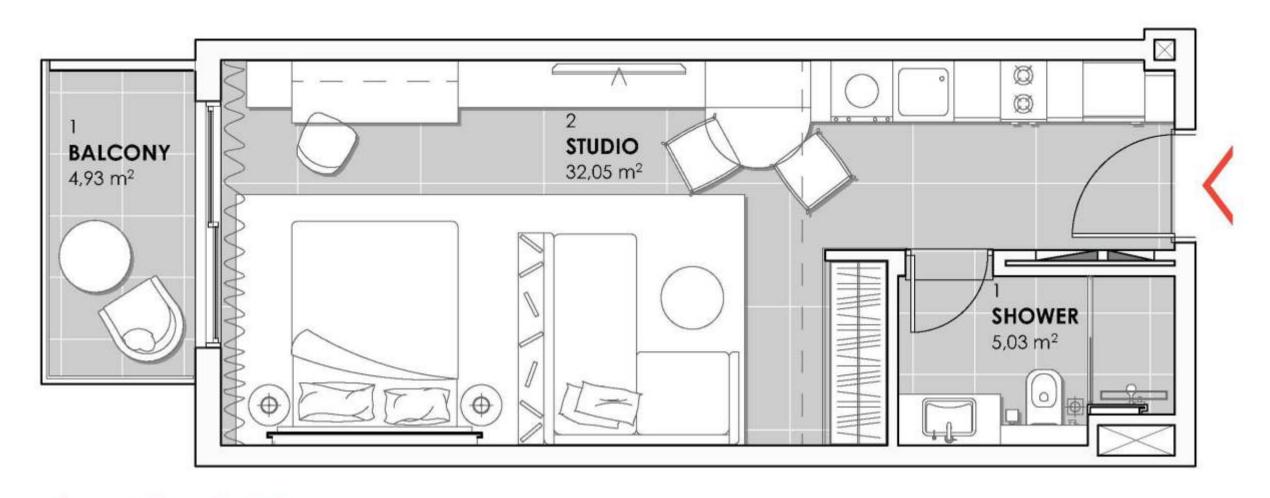

## STUDIOS

FROM 441.43 SQ FT TO 683.08 SQ FT

### STUDIO APARTMENT TYPE B

Apt. no. 204, 304, 404, 504, 604, 704, 804, 904, 1004