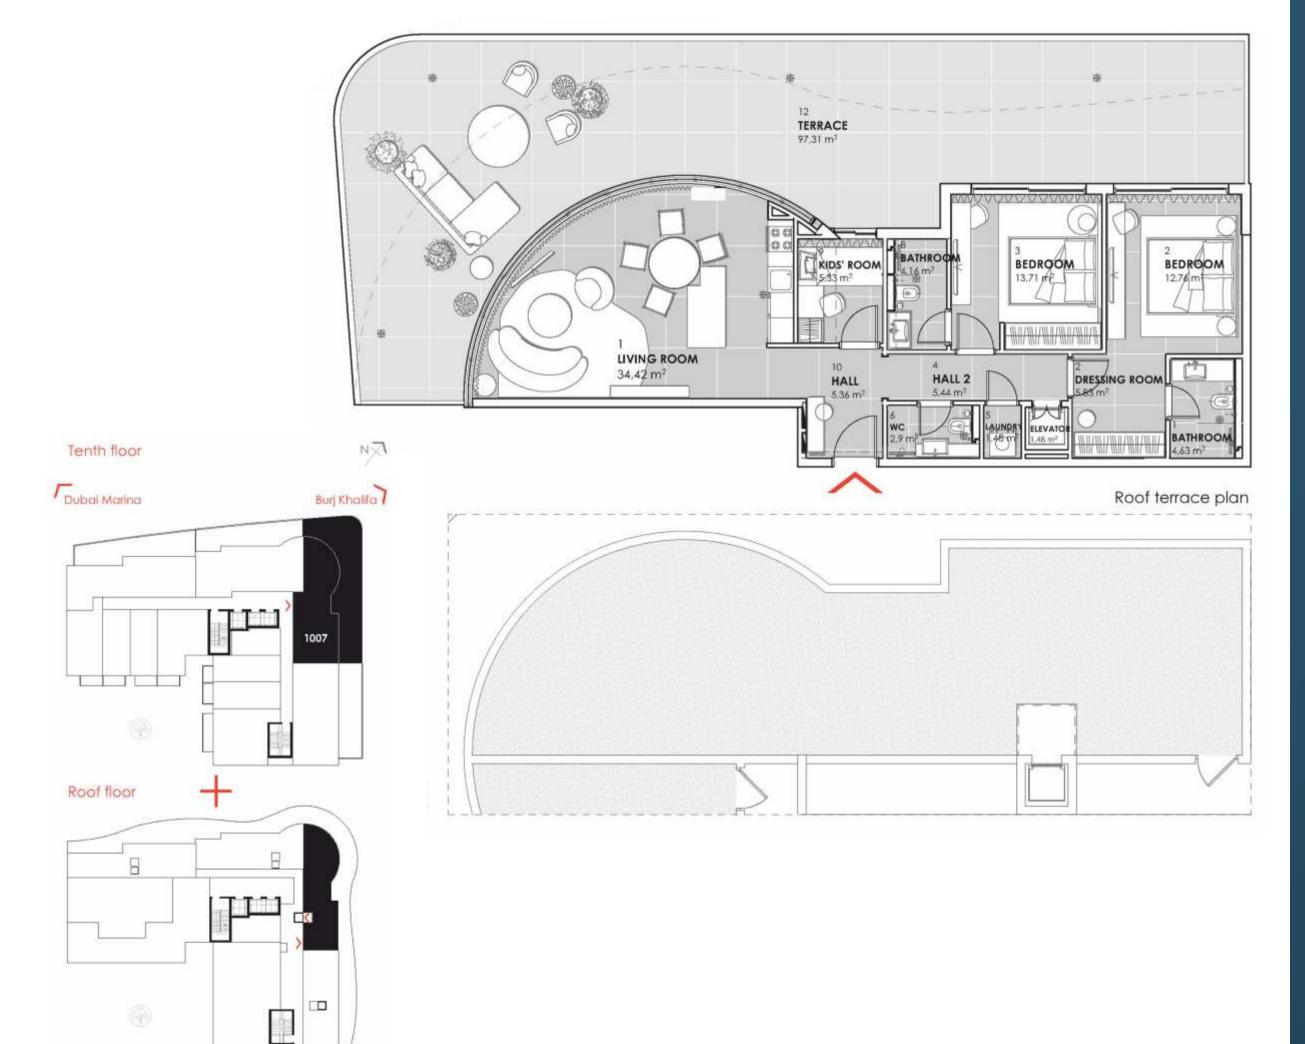

# TWO BEDROOM

FROM 2337.58 SQ FT TO 3010.24 SQ FT

TWO BEDROOM APARTMENT TYPE B

Apt. no. 1007