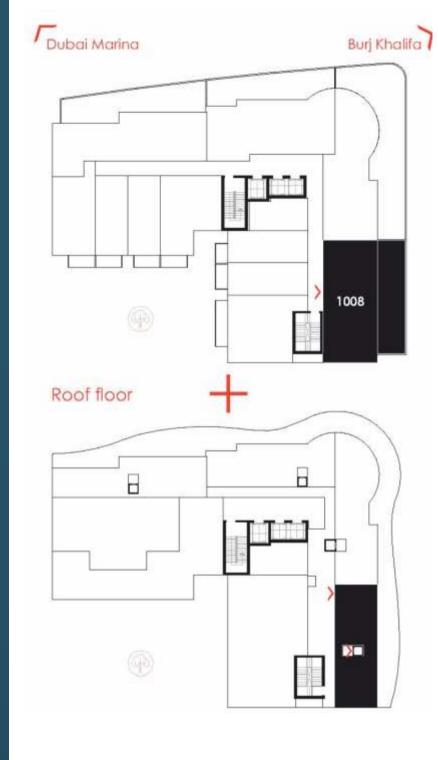

# TWO BEDROOM

FROM 2337.58 SQ FT TO 3010.24 SQ FT

TWO BEDROOM APARTMENT TYPE A
Apt. no. 1008