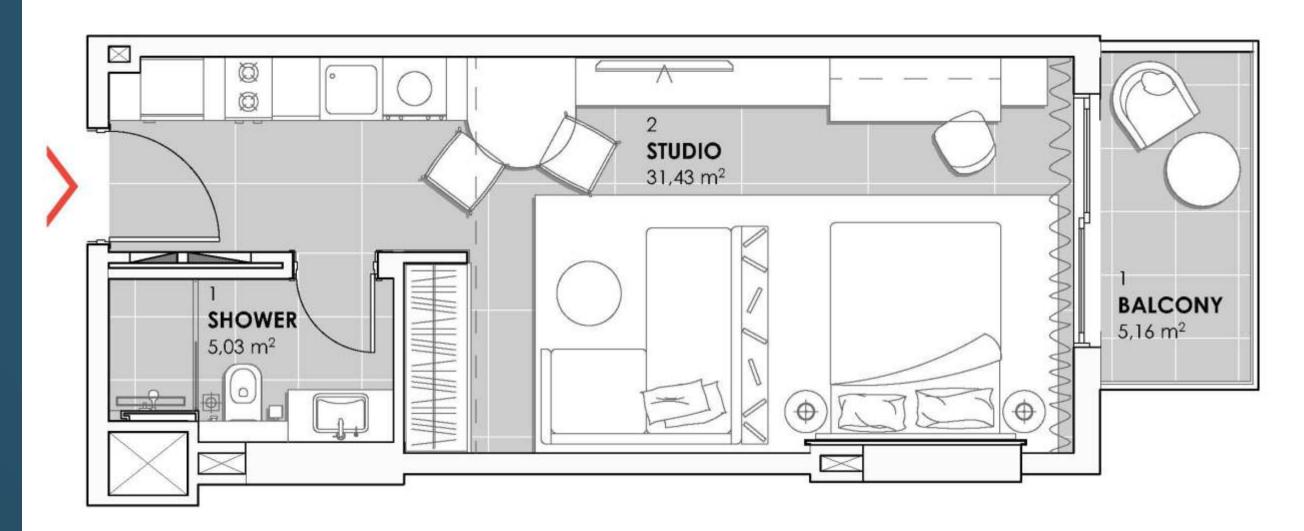

### STUDIO APARTMENT TYPE A

Apt. no. 202, 302, 402, 502, 602, 702, 802, 902, 1002

## STUDIOS

FROM 441.43 SQ FT TO 683.08 SQ FT