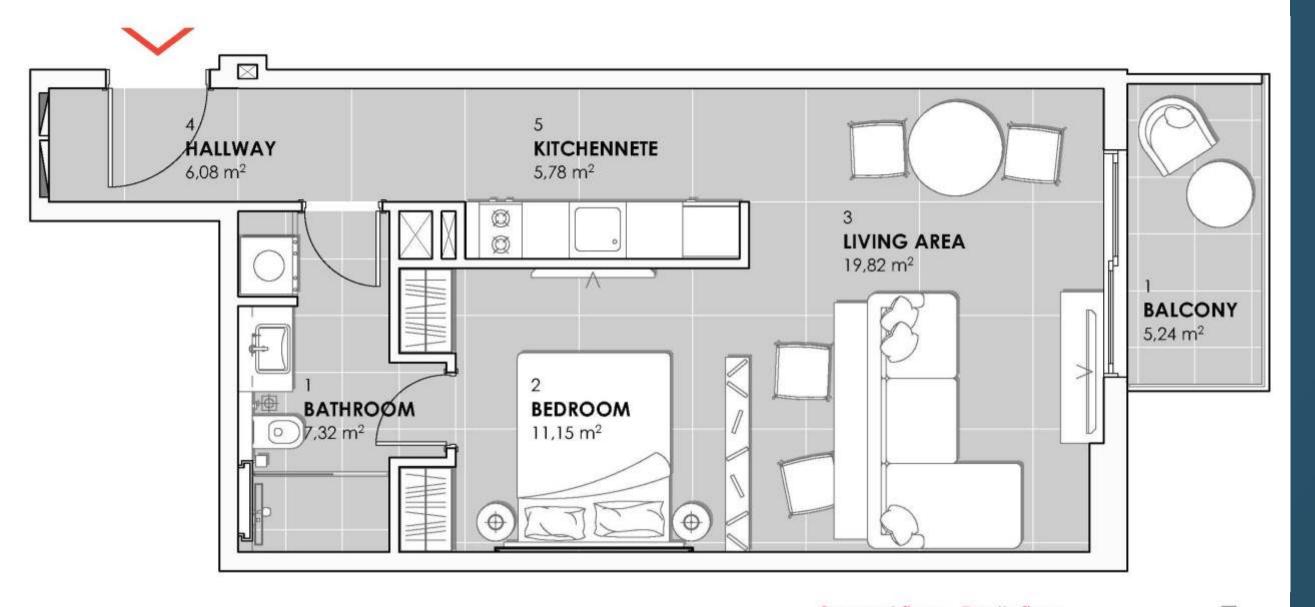

# STUDIOS

FROM 441.43 SQ FT TO 683.08 SQ FT

### STUDIO APARTMENT TYPE A

Apt. no. 202, 302, 402, 502, 602, 702, 802, 902, 1002