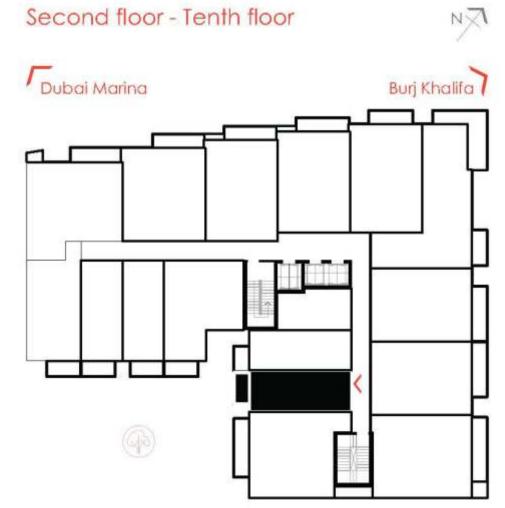

## STUDIOS

FROM 441.43 SQ FT TO 683.08 SQ FT

### STUDIO APARTMENT TYPE B

Apt. no. 204, 304, 404, 504, 604, 704, 804, 904, 1004