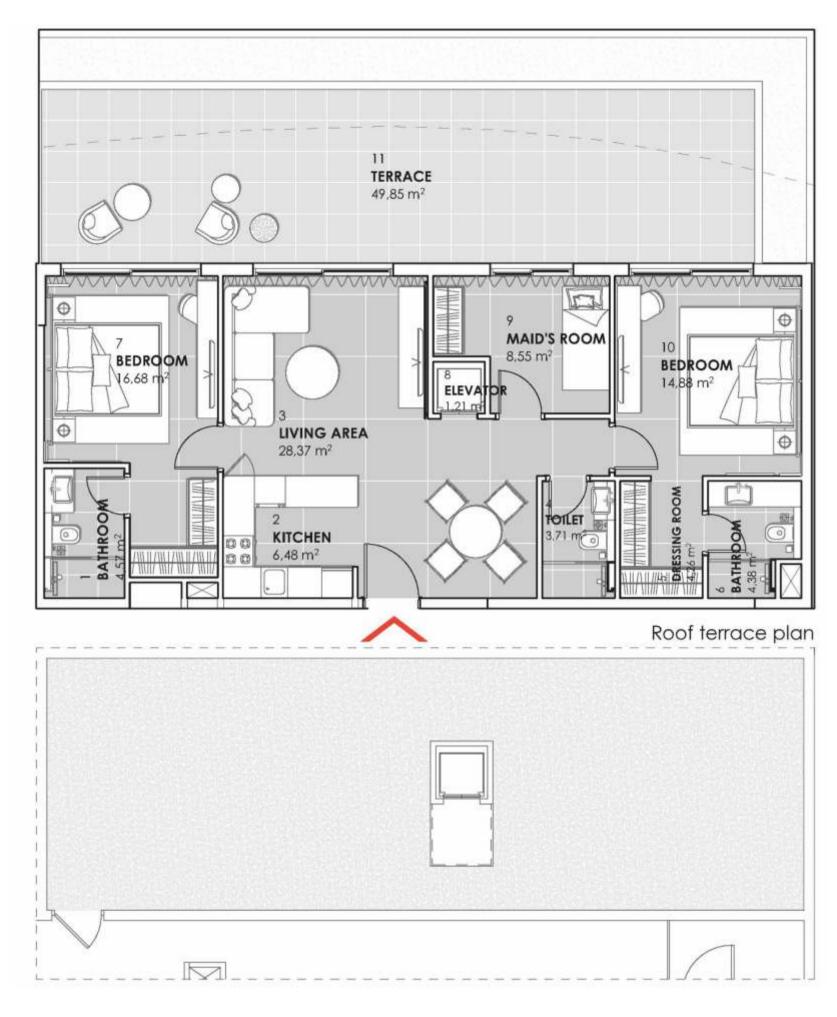

# TWO BEDROOM

FROM 2337.58 SQ FT TO 3010.24 SQ FT

TWO BEDROOM APARTMENT TYPE A
Apt. no. 1008