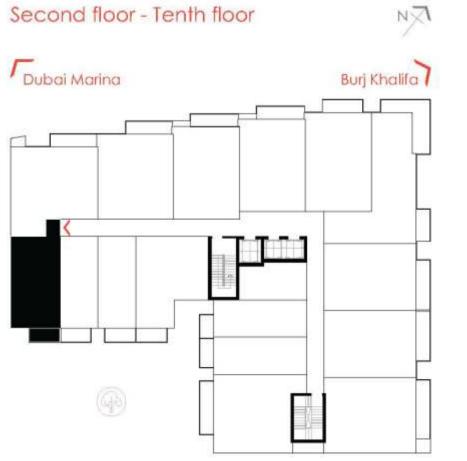

### ONE BEDROOM

FROM 691.80 SQ FT TO 1020.10 SQ FT

#### ONE BEDROOM APARTMENT TYPE H

Apt. no. 205, 305, 405, 505, 605, 705, 805, 905