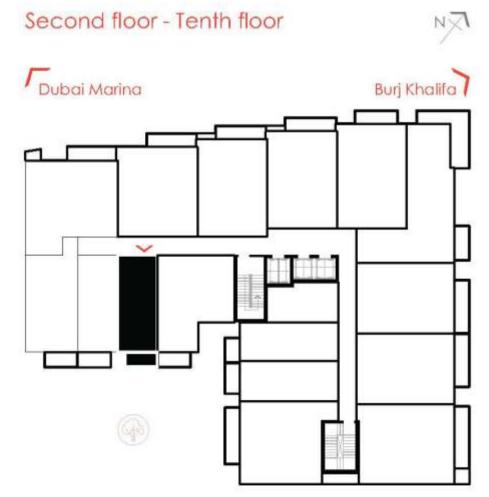

### STUDIO APARTMENT TYPE A

Apt. no. 202, 302, 402, 502, 602, 702, 802, 902, 1002

## STUDIOS

FROM 441.43 SQ FT TO 683.08 SQ FT