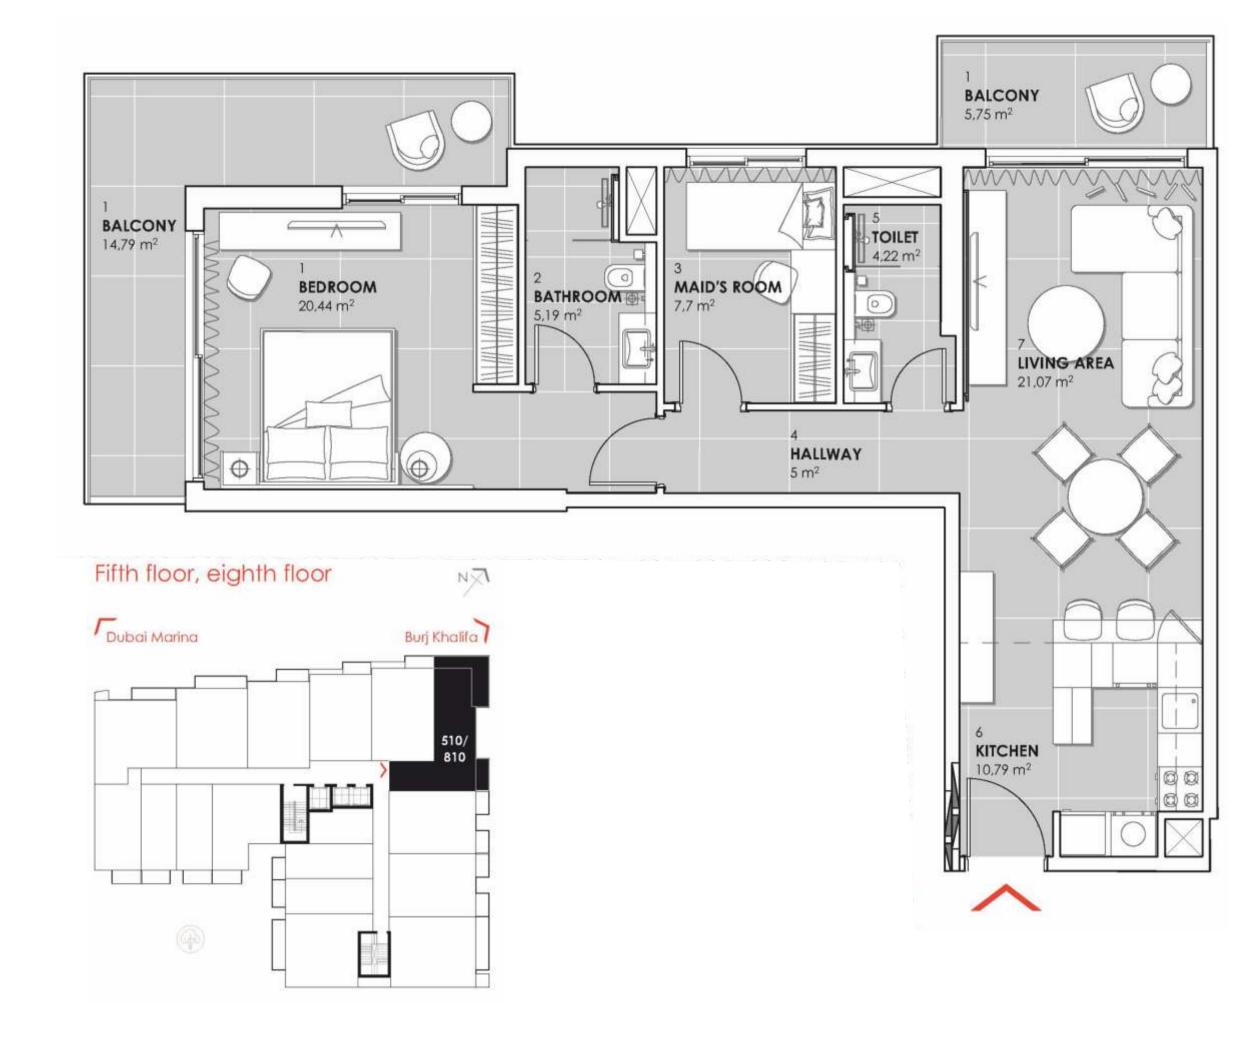

## ONE BEDROOM

FROM 691.80 SQ FT TO 1020.10 SQ FT

ONE BEDROOM APARTMENT TYPE C
Apt. no. 510,810