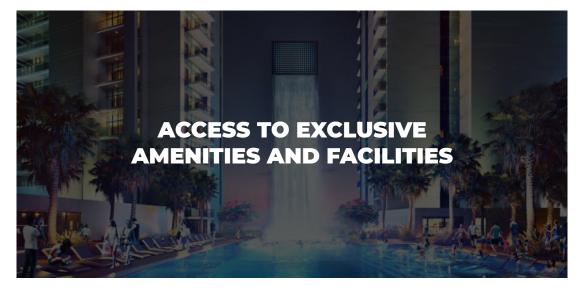

AT GOLF GATE 2, THE SIGNATURE CASCADE WATERFALL FEATURE MESMERISES AND ENVELOPS THE TOWER WITH SOOTHING VIBES. THE RAINFALL SHOWER AND THREE STUNNING PODIUM POOLS WILL BECOME FAMILY FAVOURITE HANGOUT SPOTS, DAY OR NIGHT.

### FEATURES & AMENITIES

A good place for children to socialize and develop skills.

Offers everything you need to sustain your lifestyle.

**GYMNASIUM** 

For those who want to remain fit and lead a healthy lifestyle.