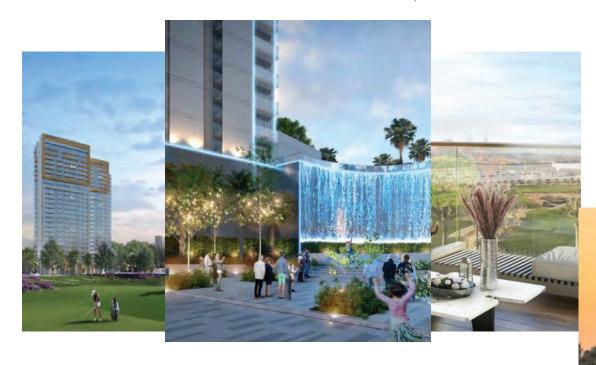

AT GOLF GATE 2, THE SIGNATURE CASCADE WATERFALL FEATURE MESMERISES AND ENVELOPS THE TOWER WITH SOOTHING VIBES. THE RAINFALL SHOWER AND THREE STUNNING PODIUM POOLS WILL BECOME FAMILY FAVOURITE HANGOUT SPOTS, DAY OR NIGHT.

LOCATED AT THE RENOWNED DAMAC HILLS 1 WITHIN DUBAI, WHERE THE LUXURY-INSPIRED GOLFING COMMUNITY WELCOMES YOU WITH ITS EXCLUSIVE LINED FACILITIES ON OFFER. THE DEVELOPMENT PROVIDES EASY CONNECTIVITY THROUGH THE MAJOR ROAD NETWORKS INCLUDING EMIRATES ROAD AND SHEIKH MOHAMMED BIN ZAYED ROAD.