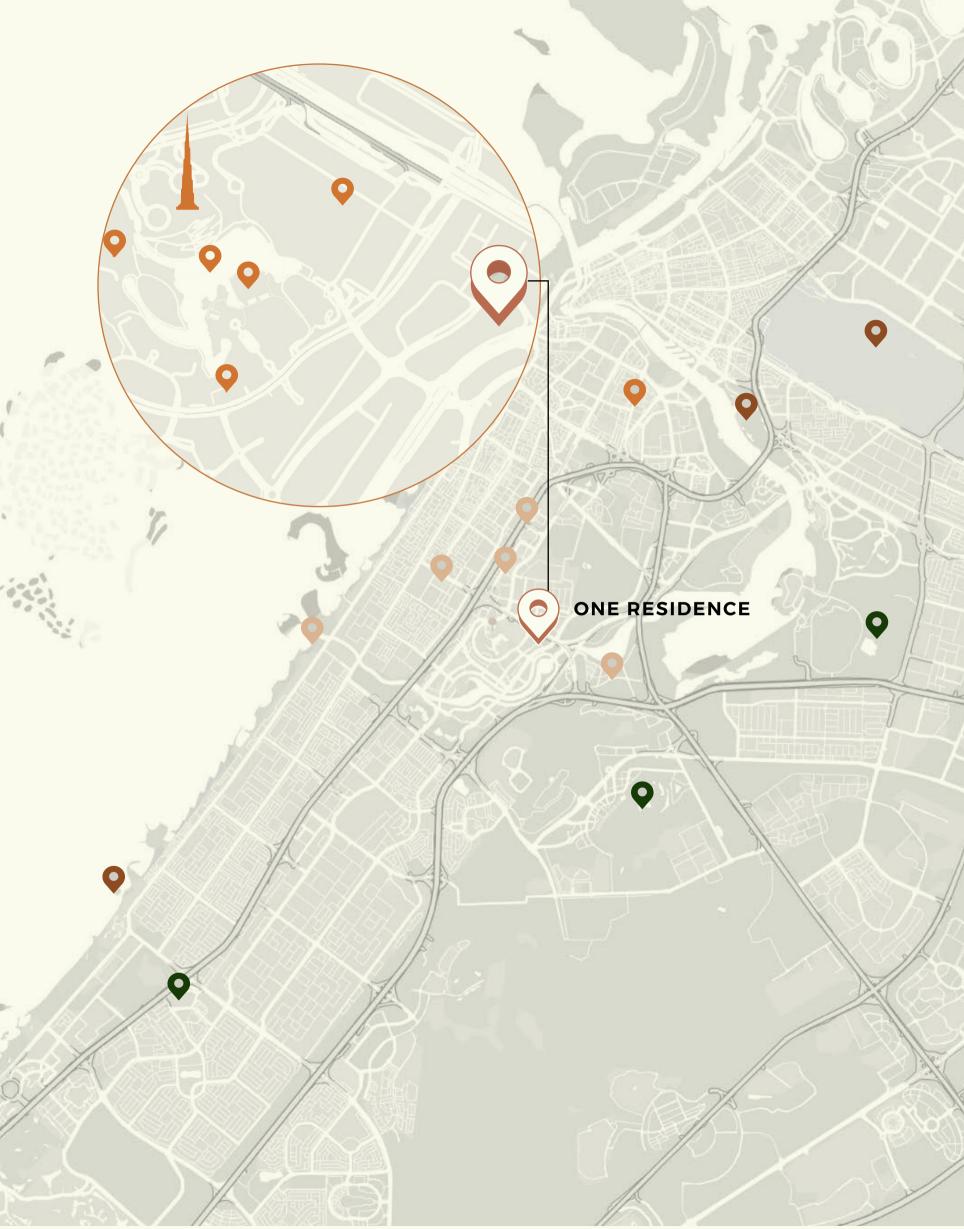

## ONE IN AUMON

ONE RESIDENCE isn't just an exclusive address; it's your gateway to a life that's both exciting and rewarding.

Nestled in the heart of Downtown Dubai, ONE RESIDENCE offers a unique chance to invest in a world-renowned destination.

# ICONIC landmarks at your DOORSTEP

Live near the world-famous Burj Khalifa and Dubai Mall. Immerse yourself in the city's exciting scene.

From michelin-star restaurants, world-class theaters and shopping, to lively nightlife, ONE RESIDENCE puts you in the center of the action.

### GETTING around MADE EASY

Aptly called 'The Centre of Now', Downtown Dubai, bordered on either side by Sheikh Zayed Road and Financial Centre Road, is the true heart of the emirate.

With major highways and the Dubai Metro nearby, exploring the city is a breeze.

#### **•** IN 5 MINUTES

- Burj Khalifa
- Dubai Opera
- The Dubai Fountain
- Dubai Mall
- Dubai Water Canal Walk
- Bay Avenue Park
- Business Bay
- Souk Al Bahar
- Downtown Slide

#### **•** IN 10 MINUTES

Jumeirah Beach

• DIFC

- Dubai Design District
- Museum of The Future
- City Walk
- Safa Park

#### **Q** IN 15 MINUTES

- Dubai Creek Harbour
- Mall of The Emirates
- Meydan

#### **Q** IN 20 MINUTES

- Dubai International AirportJumeirah Beach Residences
- The Palm Jumeirah
- Dubai Creek Golf & Yacht Club
- Burj Al Arab