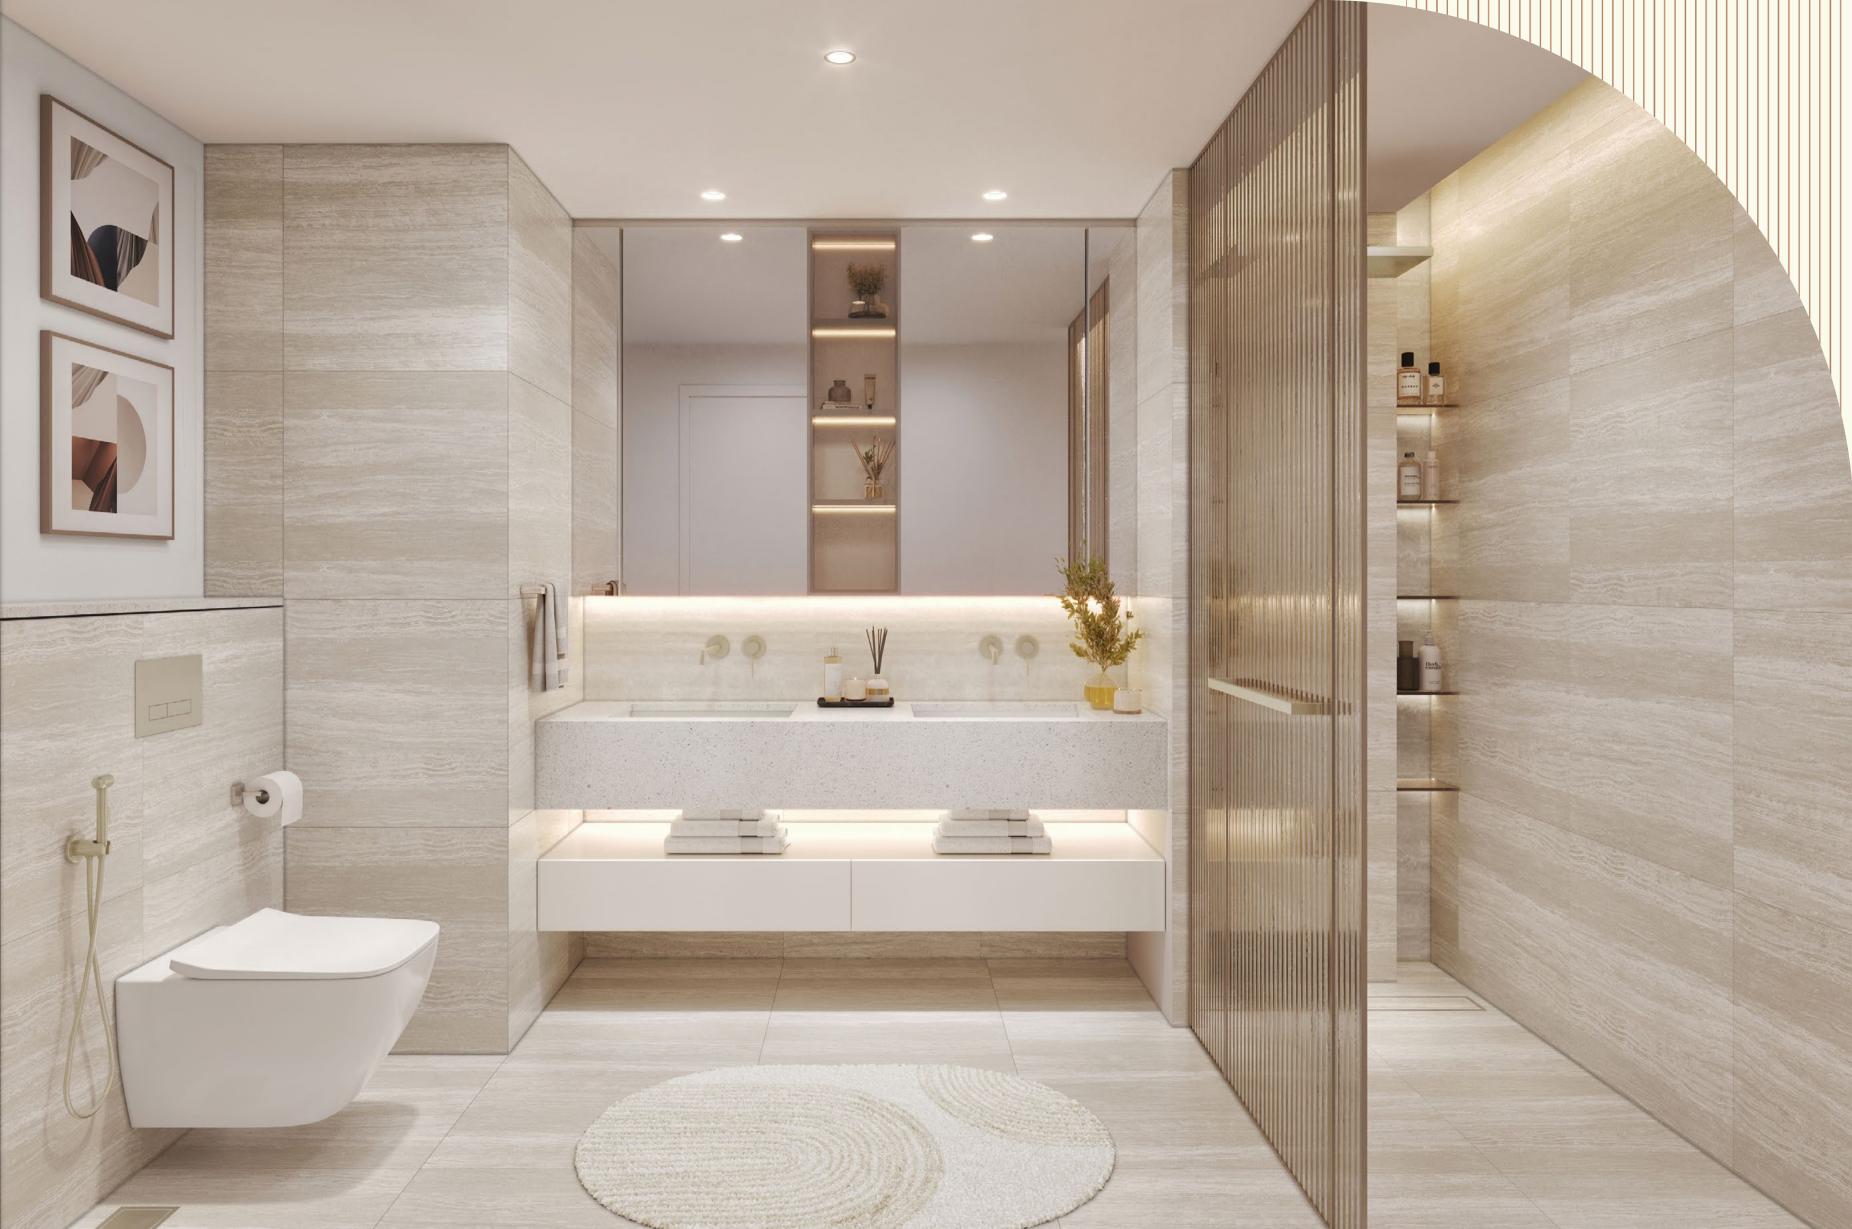

### BATHROOM

#### **Floors**

Porcelain tile flooring

#### Walls

Porcelain tile & emulsion paint

Accent glazed tile around bath wall surround

#### Countertops

Engineered stone

#### Joinery

MDF/ Lacquered finish with solid edging

#### Sanitary

Sanitary ware and mixers by Villeroy & Boch

#### Ceiling

Gypsum boards finished in emulsion paint