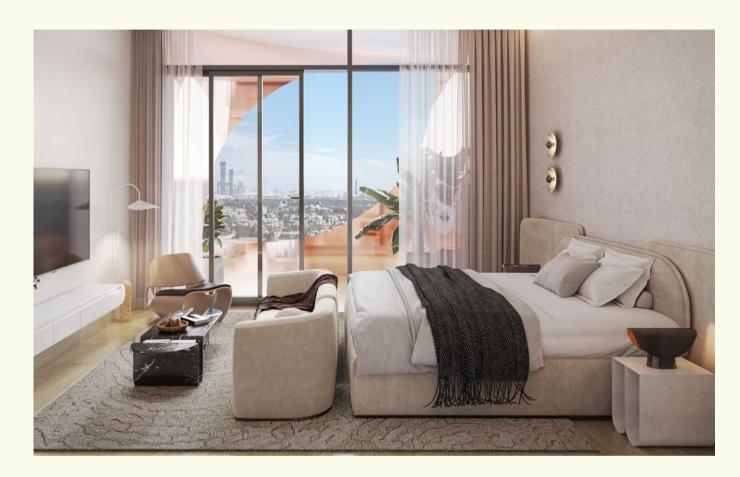

### BEDROOM

#### **Floors**

Porcelain tile flooring

#### Skirting

Porcelain tile to match flooring

#### Joinery

MDF/ Lacquered finish with solid edging

#### Walls and ceiling

Emulsion paint