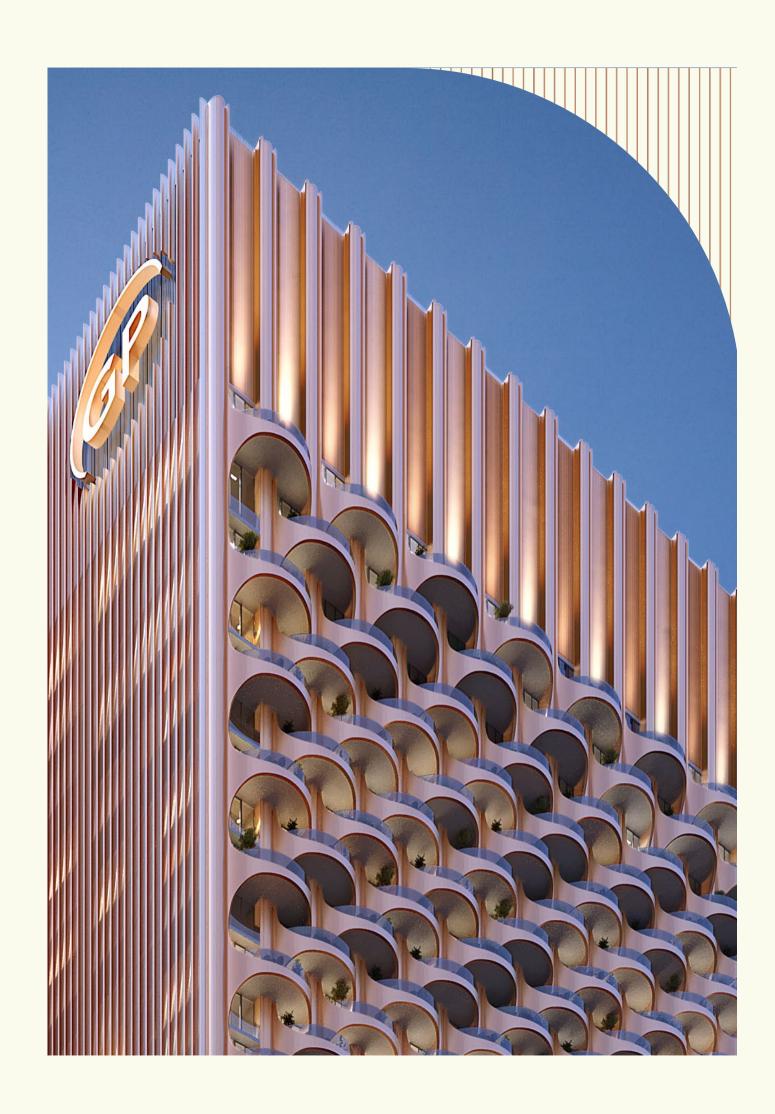

# ONE is not just A QUIET SANCTUARY, its for THOSE WHO APPRECIATE the finer things IN LIFE

The facade showcases an engaging mix of textures and materials.

Expansive floor-to-ceiling windows are strategically integrated, offering residents sweeping panoramic views of the city skyline.

The sleek bronze-finished balconies with minimalist railings emphasise the building's vertical lines, contributing to its stature and grandeur.

Prominently featured are luxurious copper panels that catch the sunlight, casting warm hues and creating a distinct visual allure.