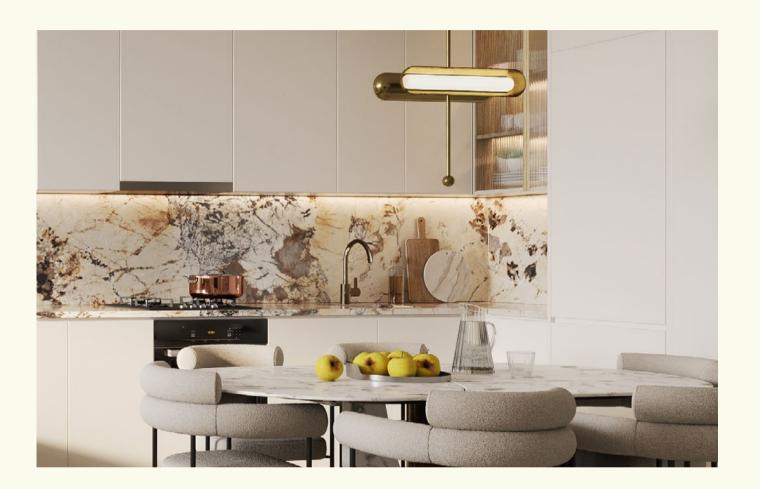

### KITCHEN

#### **Floors**

Porcelain tile flooring

#### **Countertops & Backplash**

**Engineered Stone** 

#### **Cabinets**

MDF/ Lacquered finish with solid edging

#### **Appliances**

Built-in Appliances by SMEG

#### Ceiling

**Emulsion** paint