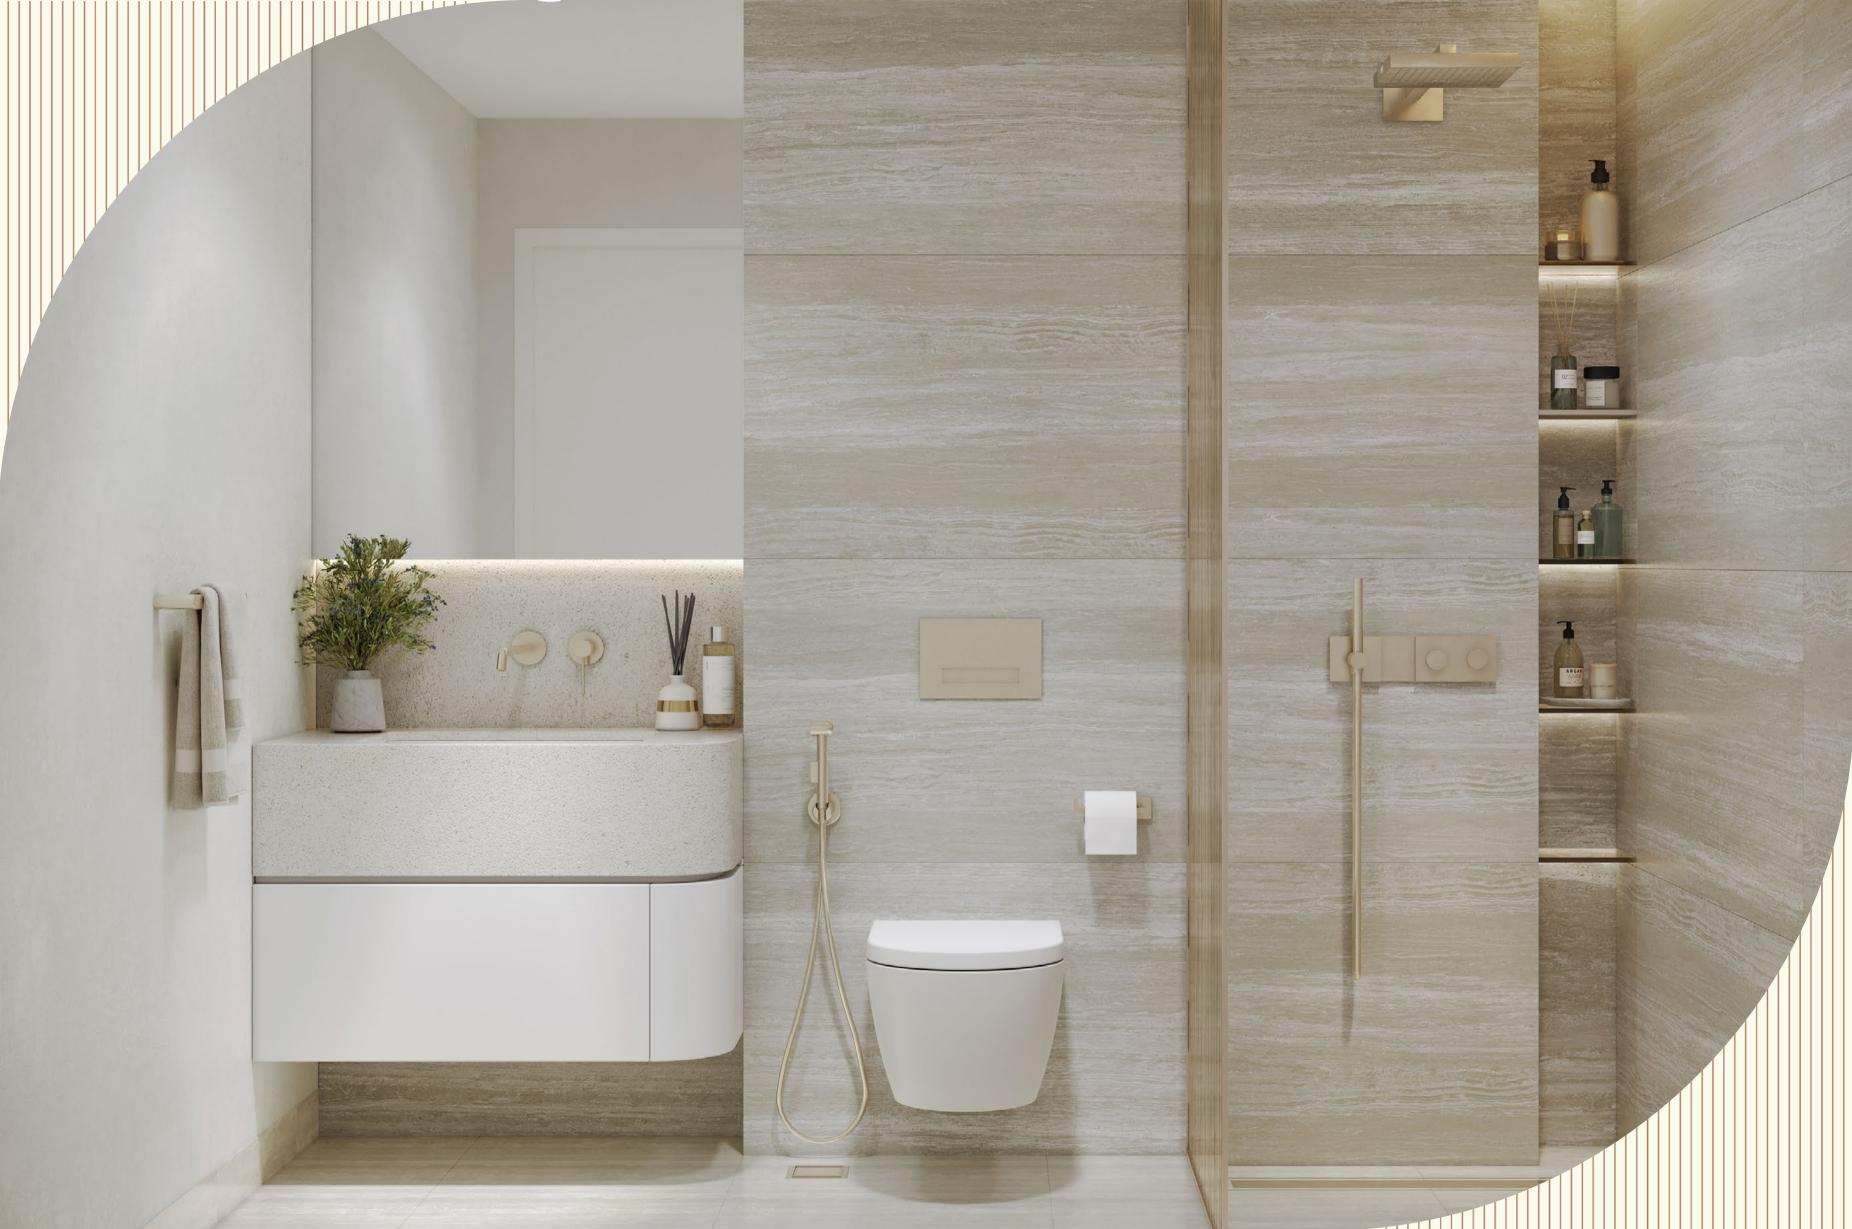

### BATHROOM

#### **Floors**

Porcelain tile flooring

#### Walls

Porcelain tile & emulsion paint

Accent glazed tile around bath wall surround

#### Countertops

Engineered stone

#### Joinery

MDF/ Lacquered finish with solid edging

#### Sanitary

Sanitary ware and mixers by Villeroy & Boch

#### Ceiling

Gypsum boards finished in emulsion paint