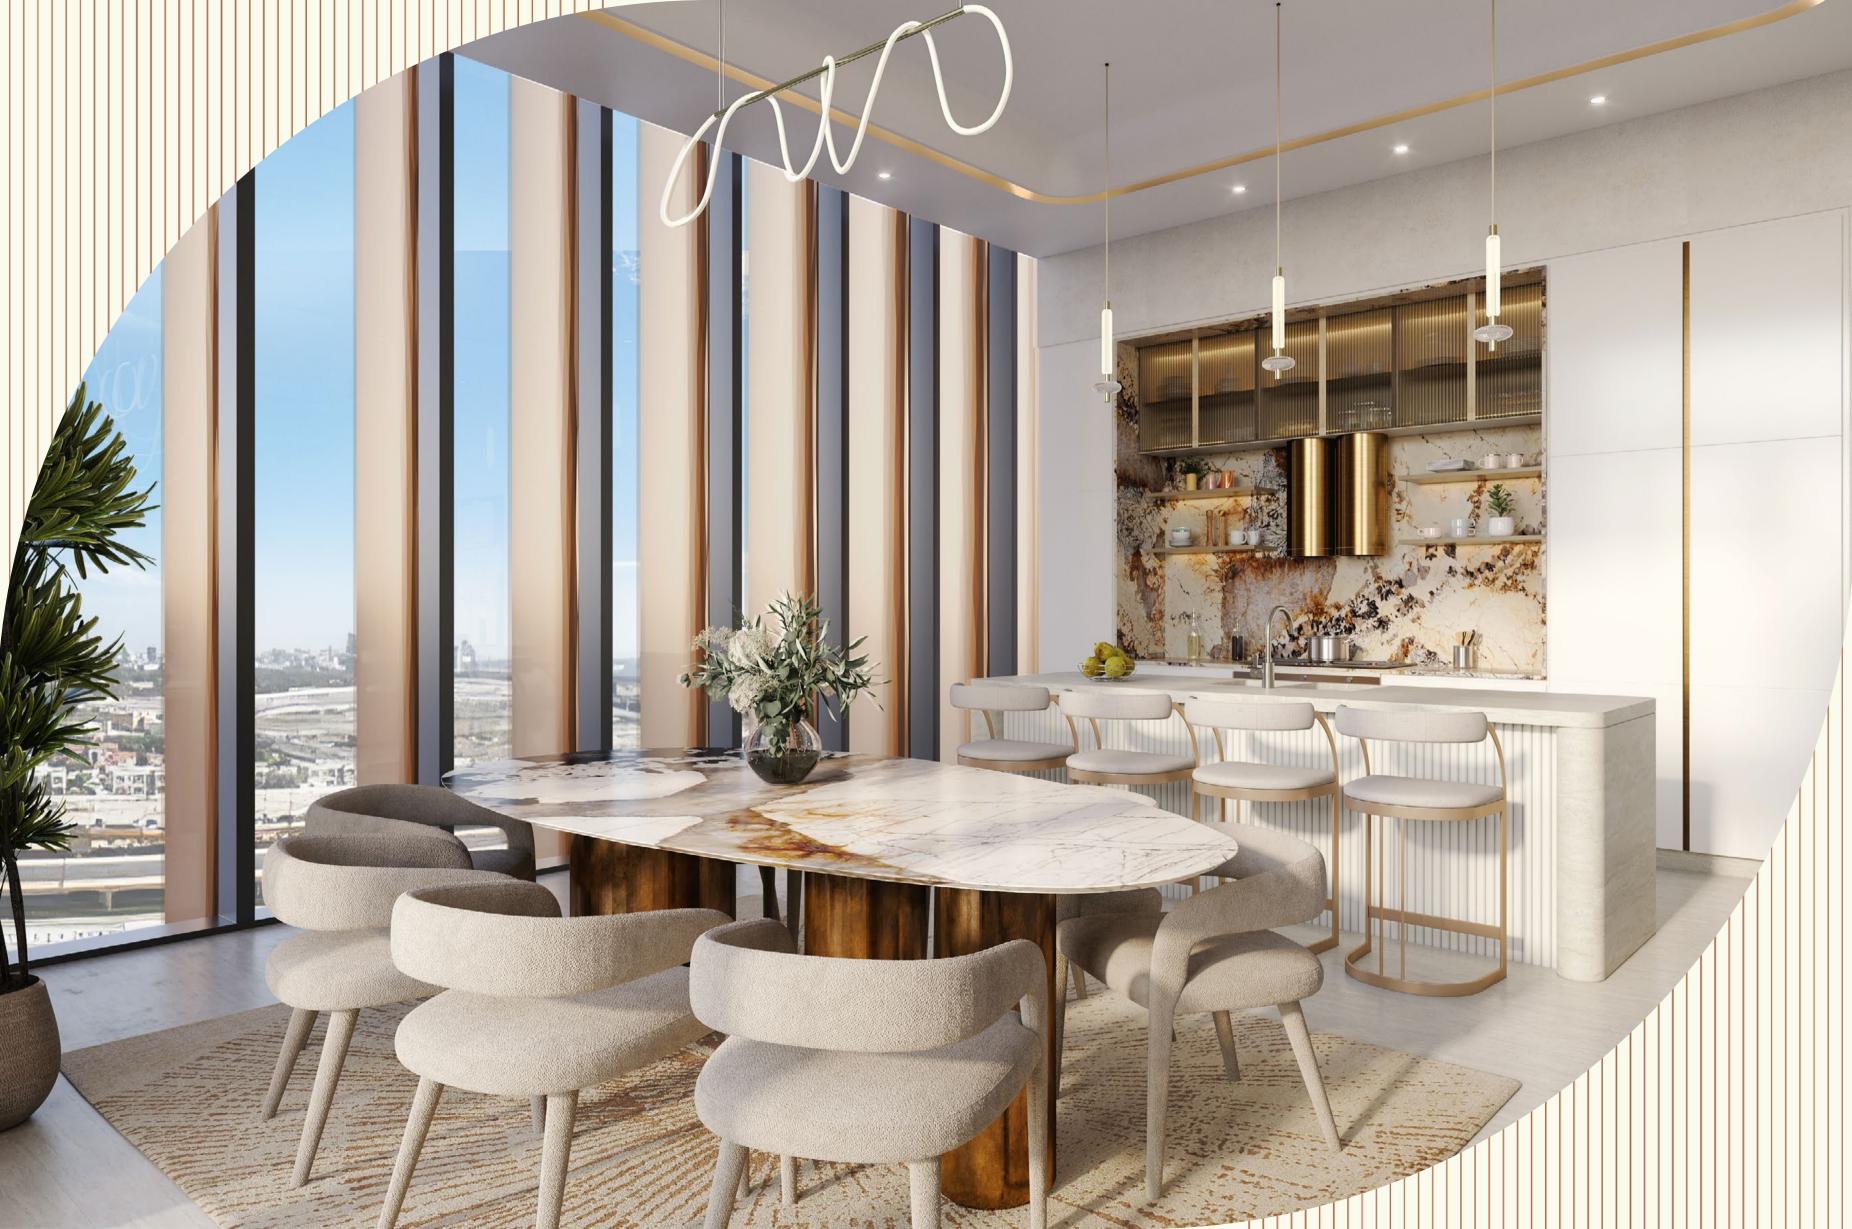

### KITCHEN

#### **Floors**

Porcelain tile flooring

#### **Countertops & Backplash**

**Engineered Stone** 

#### **Cabinets**

MDF/ Lacquered finish with solid edging

#### **Appliances**

Built-in Appliances by SMEG

#### Ceiling

**Emulsion** paint