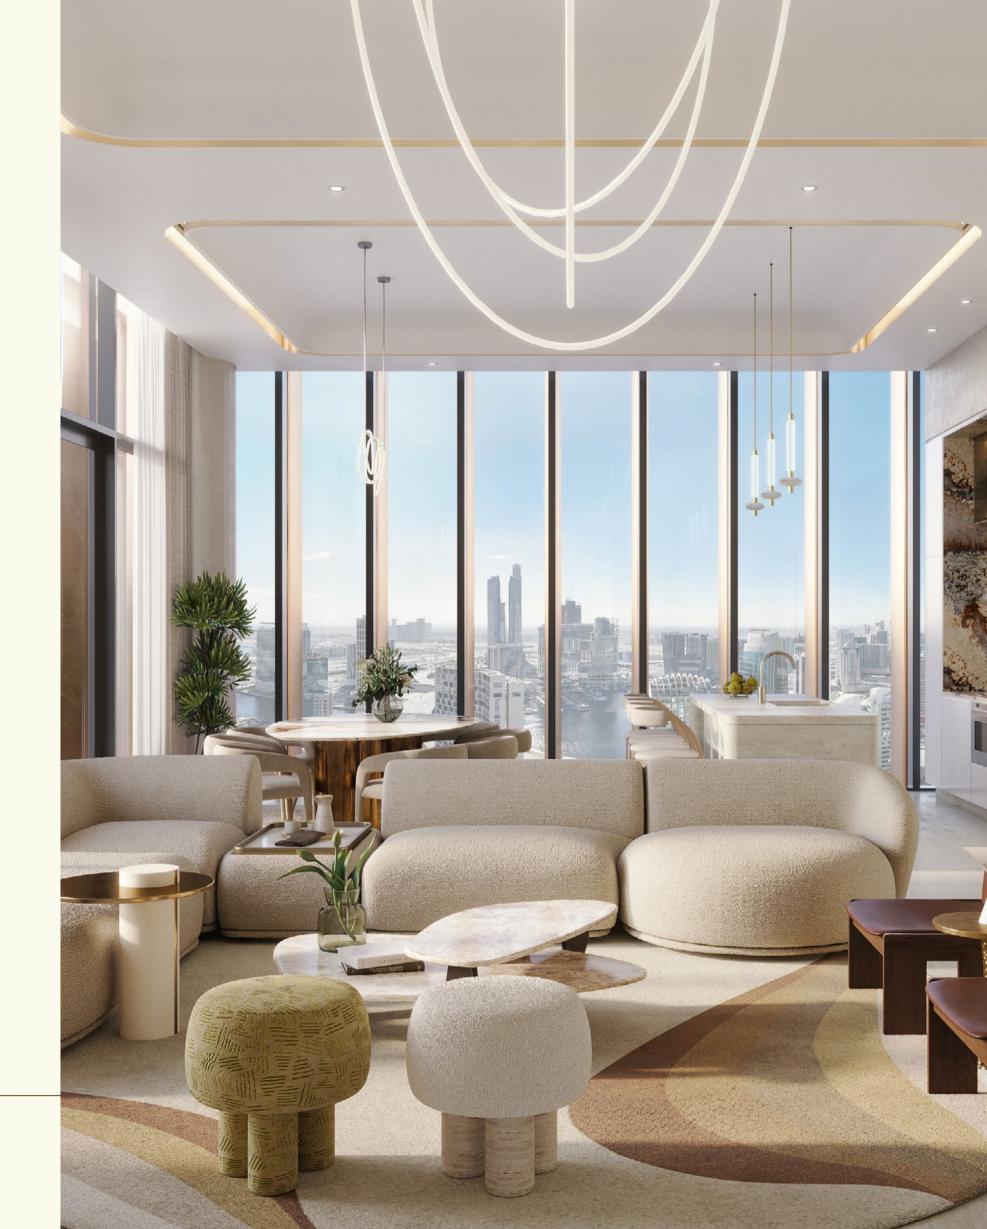

# ONE is not just A QUIET SANCTUARY, its for THOSE WHO APPRECIATE the finer things IN LIFE

The facade showcases an engaging mix of textures and materials.

Expansive floor-to-ceiling windows are strategically integrated, offering residents sweeping panoramic views of the city skyline.

The sleek bronze-finished balconies with minimalist railings emphasise the building's vertical lines, contributing to its stature and grandeur.

Prominently featured are luxurious copper panels that catch the sunlight, casting warm hues and creating a distinct visual allure.

#### INTERIOR DESIGN

ONE RESIDENCE boasts a collection of one-of-a-kind visionary residences, designed to seamlessly blend modern aesthetics with luxurious finishes. Each residence offers a haven of comfort and style, catering to the tastes of those who appreciate the finer things in life.