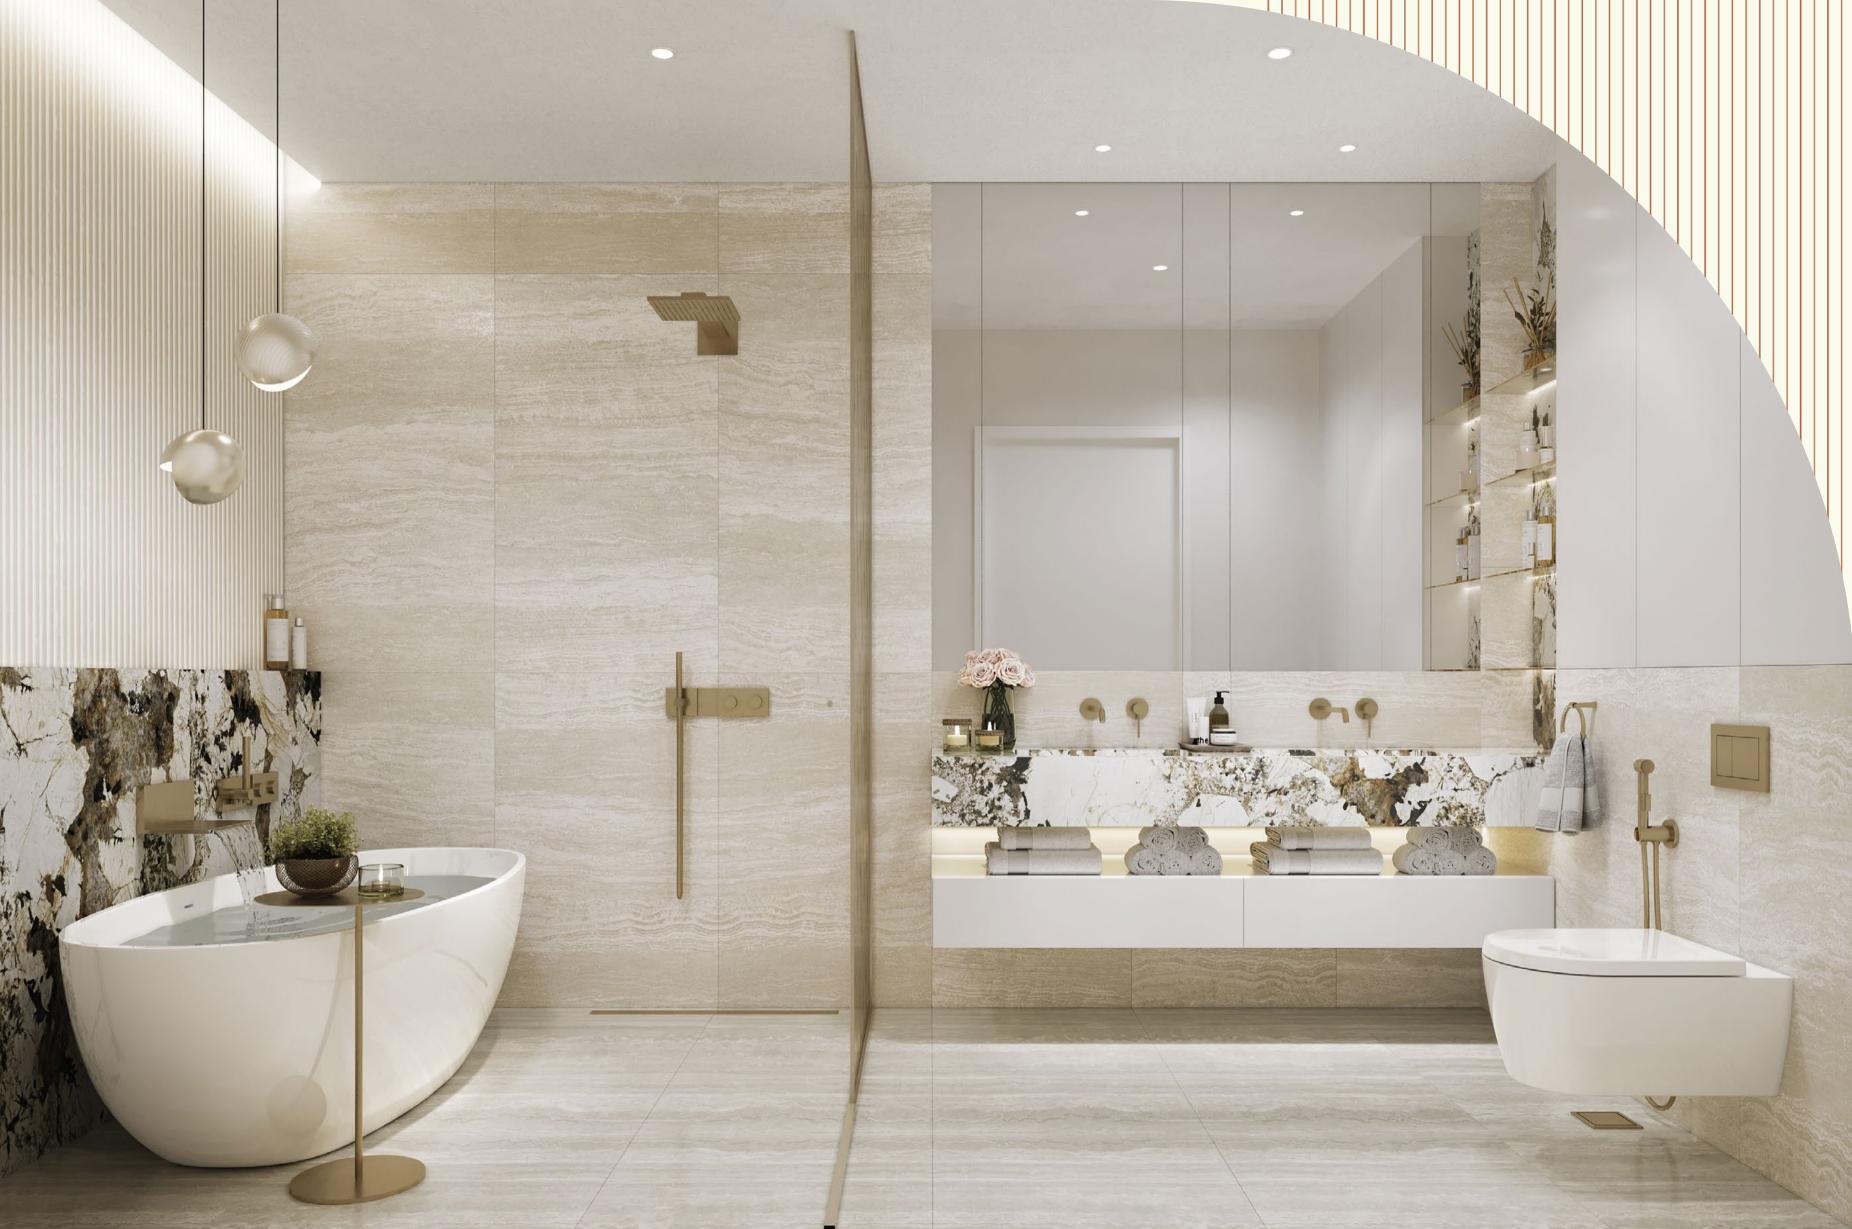

### BATHROOM

#### **Floors**

Porcelain tile flooring

#### Walls

Porcelain tile & emulsion paint

Accent glazed tile around bath wall surround

#### Countertops

Engineered stone

#### Joinery

MDF/ Lacquered finish with solid edging

#### Sanitary

Sanitary ware and mixers by Villeroy & Boch

#### Ceiling

Gypsum boards finished in emulsion paint