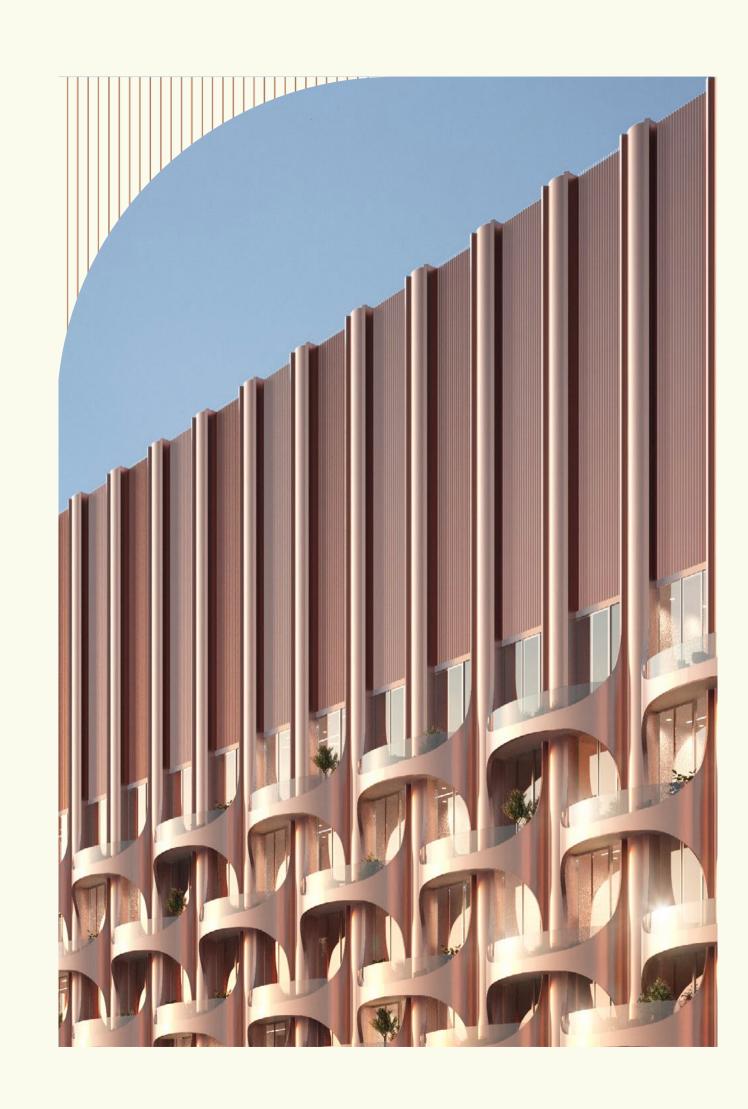

# ONE is not just A QUIET SANCTUARY, its for THOSE WHO APPRECIATE the finer things IN LIFE

The facade showcases an engaging mix of textures and materials.

Expansive floor-to-ceiling windows are strategically integrated, offering residents sweeping panoramic views of the city skyline.

The sleek bronze-finished balconies with minimalist railings emphasise the building's vertical lines, contributing to its stature and grandeur.

Prominently featured are luxurious copper panels that catch the sunlight, casting warm hues and creating a distinct visual allure.