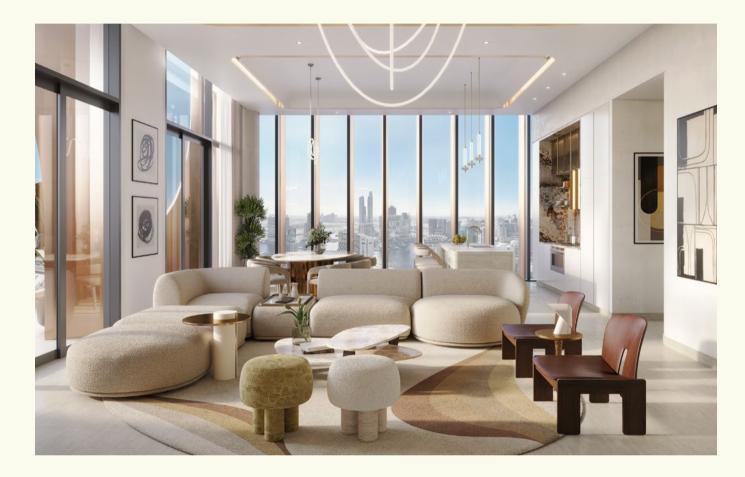

# ONE is not just A QUIET SANCTUARY, its for THOSE WHO APPRECIATE the finer things IN LIFE

The facade showcases an engaging mix of textures and materials.

Expansive floor-to-ceiling windows are strategically integrated, offering residents sweeping panoramic views of the city skyline.

The sleek bronze-finished balconies with minimalist railings emphasise the building's vertical lines, contributing to its stature and grandeur.

Prominently featured are luxurious copper panels that catch the sunlight, casting warm hues and creating a distinct visual allure.

#### INTERIOR DESIGN

ONE RESIDENCE boasts a collection of one-of-a-kind visionary residences, designed to seamlessly blend modern aesthetics with luxurious finishes. Each residence offers a haven of comfort and style, catering to the tastes of those who appreciate the finer things in life.