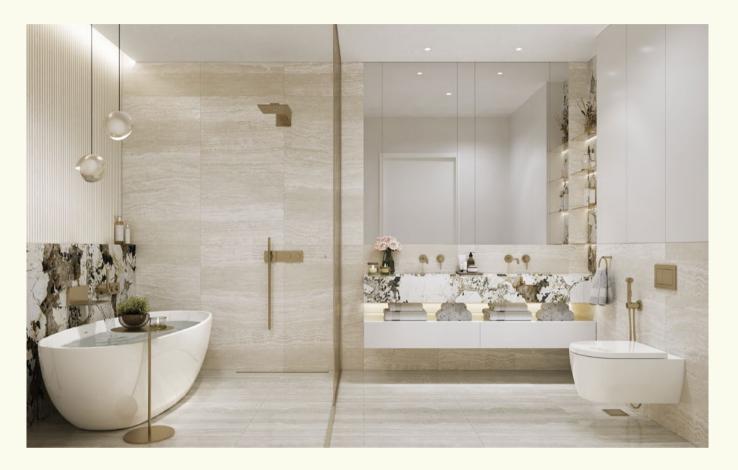

### BATHROOM

#### **Floors**

Porcelain tile flooring

#### Walls

Porcelain tile & emulsion paint

Accent glazed tile around bath wall surround

#### Countertops

Engineered stone

#### Joinery

MDF/ Lacquered finish with solid edging

#### Sanitary

Sanitary ware and mixers by Villeroy & Boch

#### Ceiling

Gypsum boards finished in emulsion paint