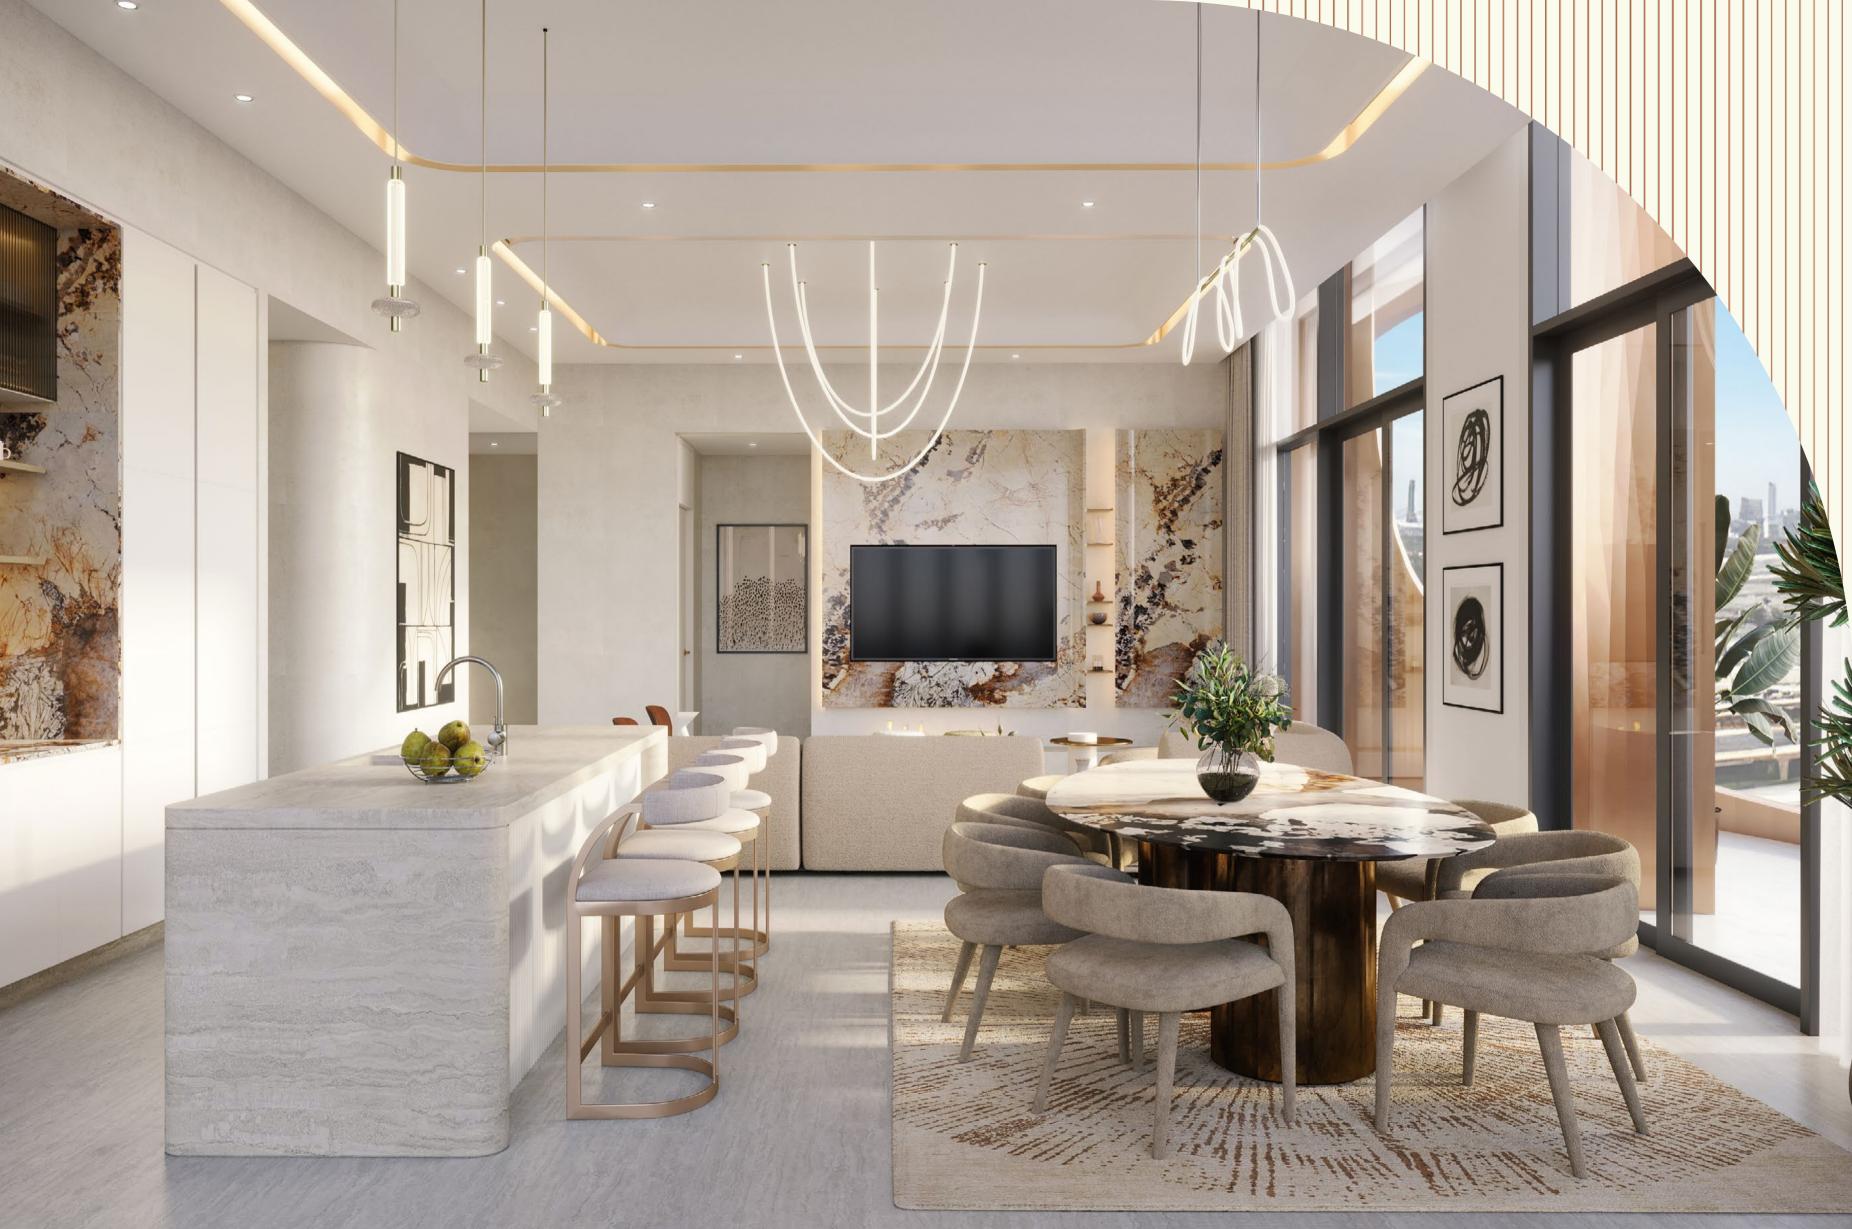

### KITCHEN

#### **Floors**

Porcelain tile flooring

#### **Countertops & Backplash**

**Engineered Stone** 

#### **Cabinets**

MDF/ Lacquered finish with solid edging

#### **Appliances**

Built-in Appliances by SMEG

#### Ceiling

**Emulsion** paint