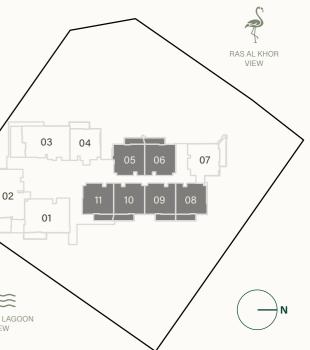

#### Internal Living Area

Outdoor Living Area

Total Living Area

| 7 <sup>th</sup> & 9 <sup>th</sup> Floor                                                                                                     |
|---------------------------------------------------------------------------------------------------------------------------------------------|
| CRYSTAL LAG<br>VIEW                                                                                                                         |
| 6 <sup>th</sup> Floor<br>05 07 08                                                                                                           |
| 10 <sup>th</sup> Floor<br>06 09 10                                                                                                          |
| 13 <sup>th</sup> , 15 <sup>th</sup> , 17 <sup>th</sup> ,<br>21 <sup>st</sup> & 23 <sup>th</sup> Floor<br><b>05 06 08</b><br><b>09 10 11</b> |
| 25 <sup>th</sup> Floor<br>05 06 08<br>09 10 11                                                                                              |
| 28 <sup>th</sup> Floor<br>06 08 09<br>10                                                                                                    |
| 31 <sup>st</sup> Floor<br>02 03 05<br>06 07 08                                                                                              |

```
7<sup>th</sup> & 9<sup>th</sup> Floor
  05 06 08
 09 10 11
11<sup>th</sup> Floor
  05 06 08
  09 10
20<sup>th</sup> Floor
  06 08 09
  10
26<sup>th</sup> Floor
 06 09 10
29<sup>th</sup> Floor
 05 06 08
 09 10 11
32<sup>nd</sup> Floor
  04 06 07
  08
```