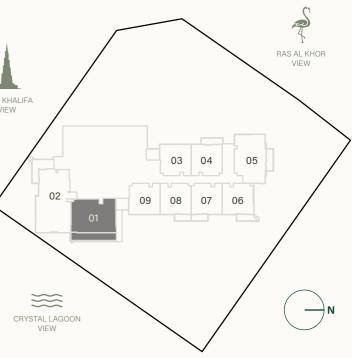

## 3 BEDROOM TYPE A

29<sup>th</sup> Floor **02** 

32<sup>nd</sup> Floor

02

| 27 <sup>th</sup> Floor | 28 <sup>th</sup> Floor |
|------------------------|------------------------|
| 02                     | 02                     |
|                        |                        |
| 30 <sup>th</sup> Floor | 31 <sup>st</sup> Floor |
| 02                     | 01                     |
|                        |                        |
| 33 <sup>rd</sup> Floor | 34 <sup>th</sup> Floor |
| 02                     | 02                     |