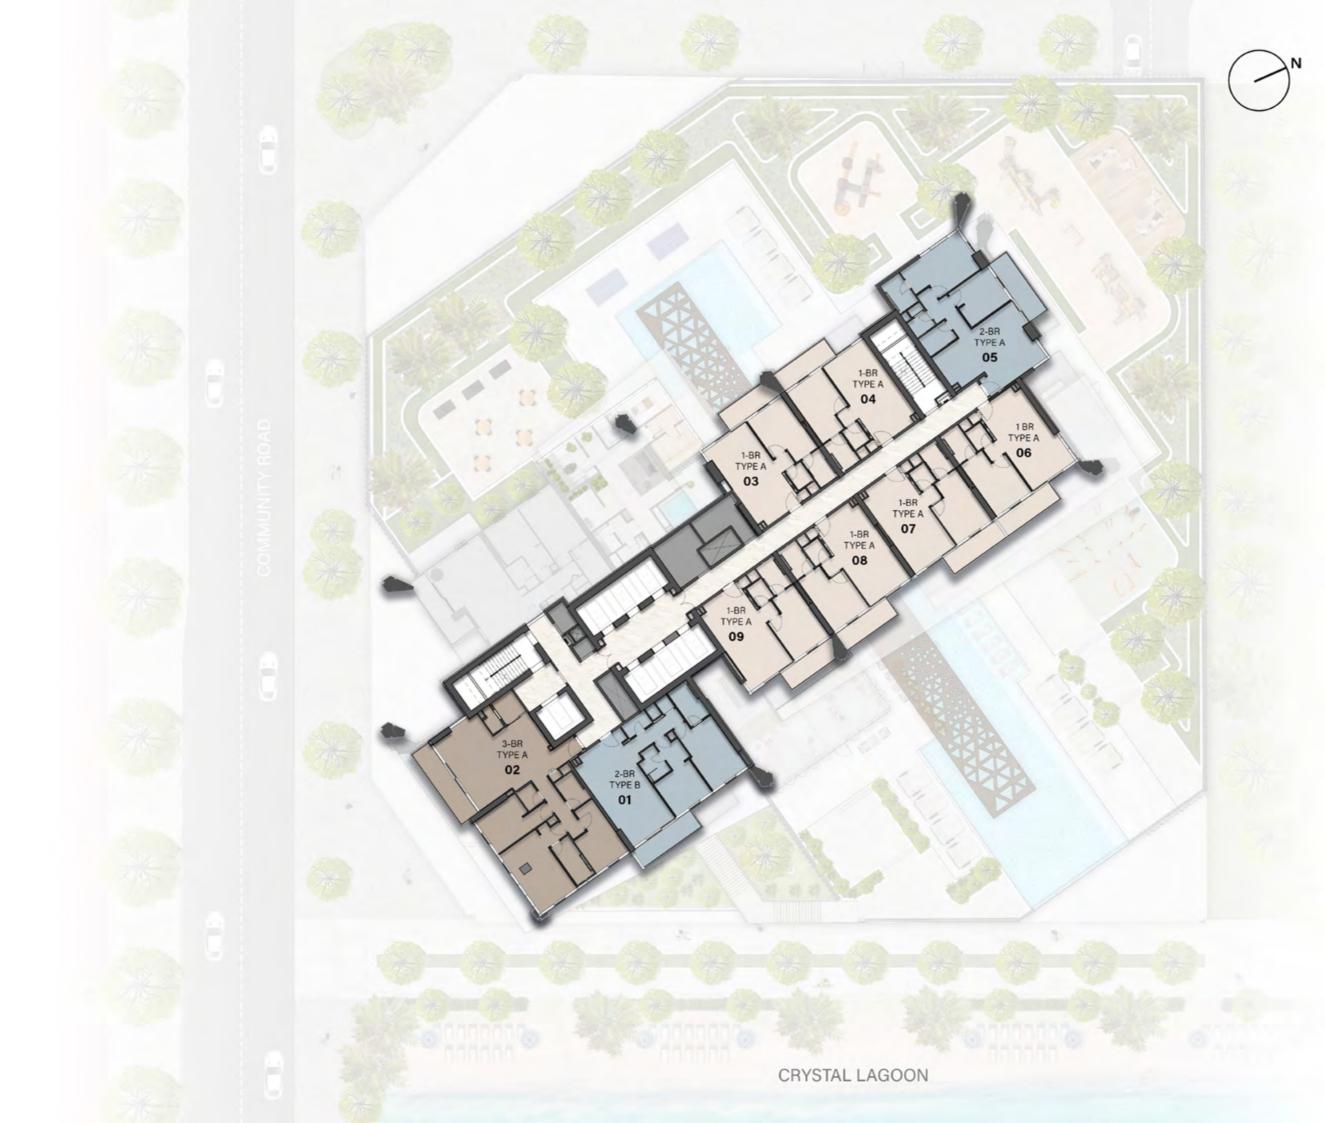

### 8th & 18th FLOOR PLAN

12<sup>th</sup>, 14<sup>th</sup>, 16<sup>th</sup> & 22<sup>nd</sup> FLOOR PLAN

1 BEDROOM

### 33rd FLOOR PLAN

3 BEDROOM

3 BEDROOM