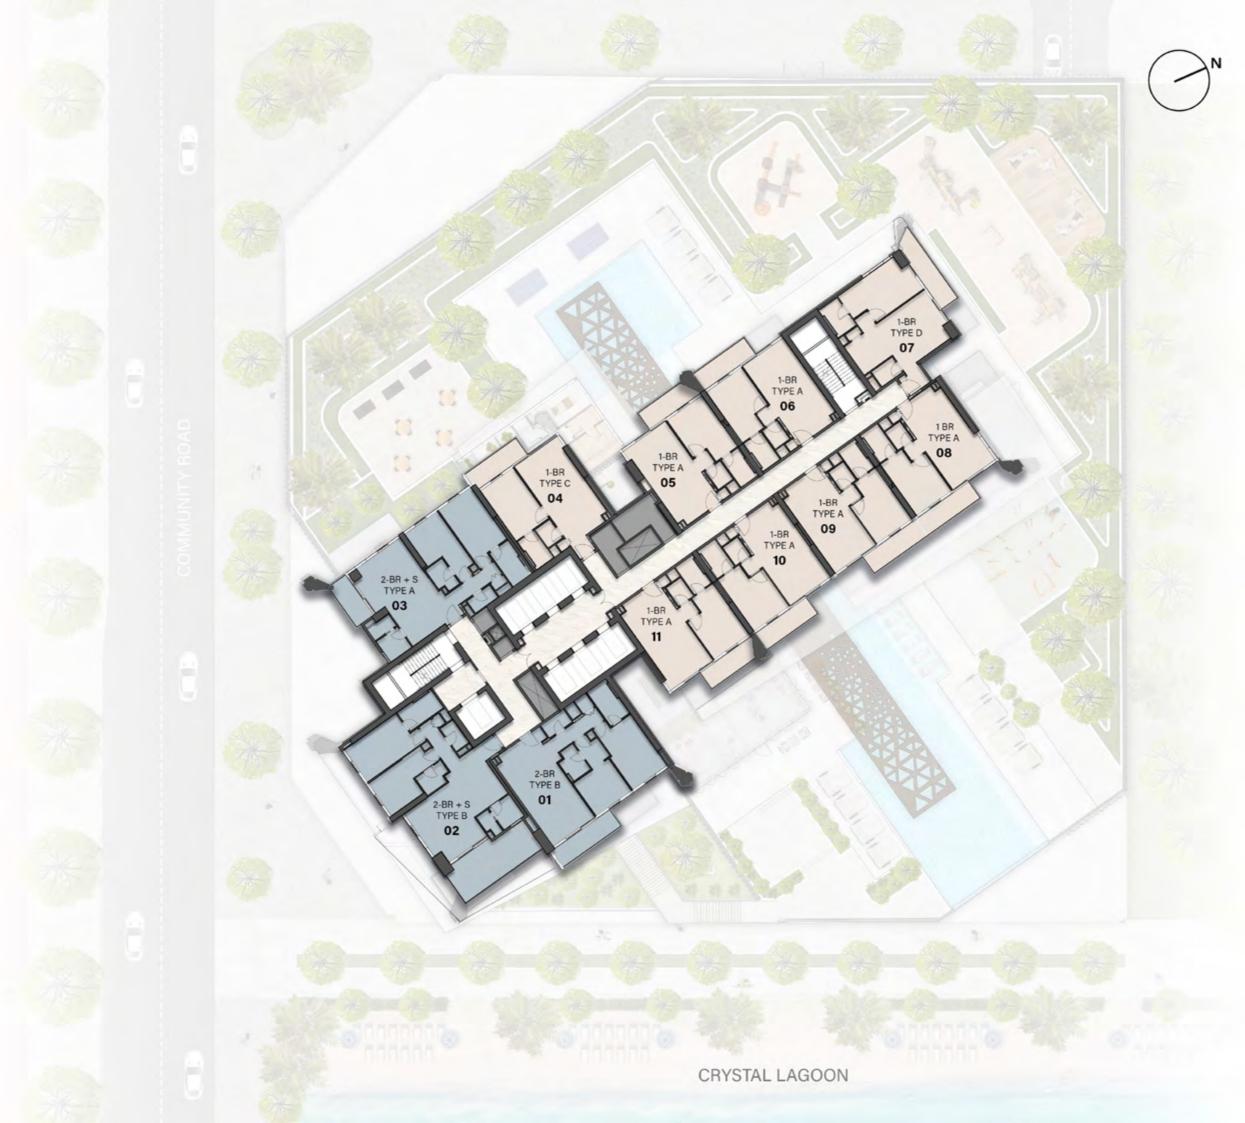

#### Internal Living Area

Outdoor Living Area

Total Living Area

| 7 <sup>th</sup> & 9 <sup>th</sup> Floor                                                                                                     |
|---------------------------------------------------------------------------------------------------------------------------------------------|
| CRYSTAL LAG<br>VIEW                                                                                                                         |
| 6 <sup>th</sup> Floor<br>05 07 08                                                                                                           |
| 10 <sup>th</sup> Floor<br>06 09 10                                                                                                          |
| 13 <sup>th</sup> , 15 <sup>th</sup> , 17 <sup>th</sup> ,<br>21 <sup>st</sup> & 23 <sup>th</sup> Floor<br><b>05 06 08</b><br><b>09 10 11</b> |
| 25 <sup>th</sup> Floor<br>05 06 08<br>09 10 11                                                                                              |
| 28 <sup>th</sup> Floor<br>06 08 09<br>10                                                                                                    |
| 31 <sup>st</sup> Floor<br>02 03 05<br>06 07 08                                                                                              |

# BALCONY BEDROOM LIVING AREA DINING AREA -D/W POWDER ROOM BATH C KITCHEN DO LAUNDRY ROOM FR. M/O

Internal Living Area Outdoor Living Area Total Living Area BURJ KHALIFA VIEW 7<sup>th</sup> & 9<sup>th</sup> Floor 02 \*\*\* CRYSTAL LAGOON VIEW  $6^{\text{th}}$  Floor 04 10<sup>th</sup> Floor 04 13<sup>th</sup>, 15<sup>th</sup>, 17<sup>th</sup>, 21<sup>st</sup> & 23<sup>rd</sup> Floor 04 25<sup>th</sup> Floor 04