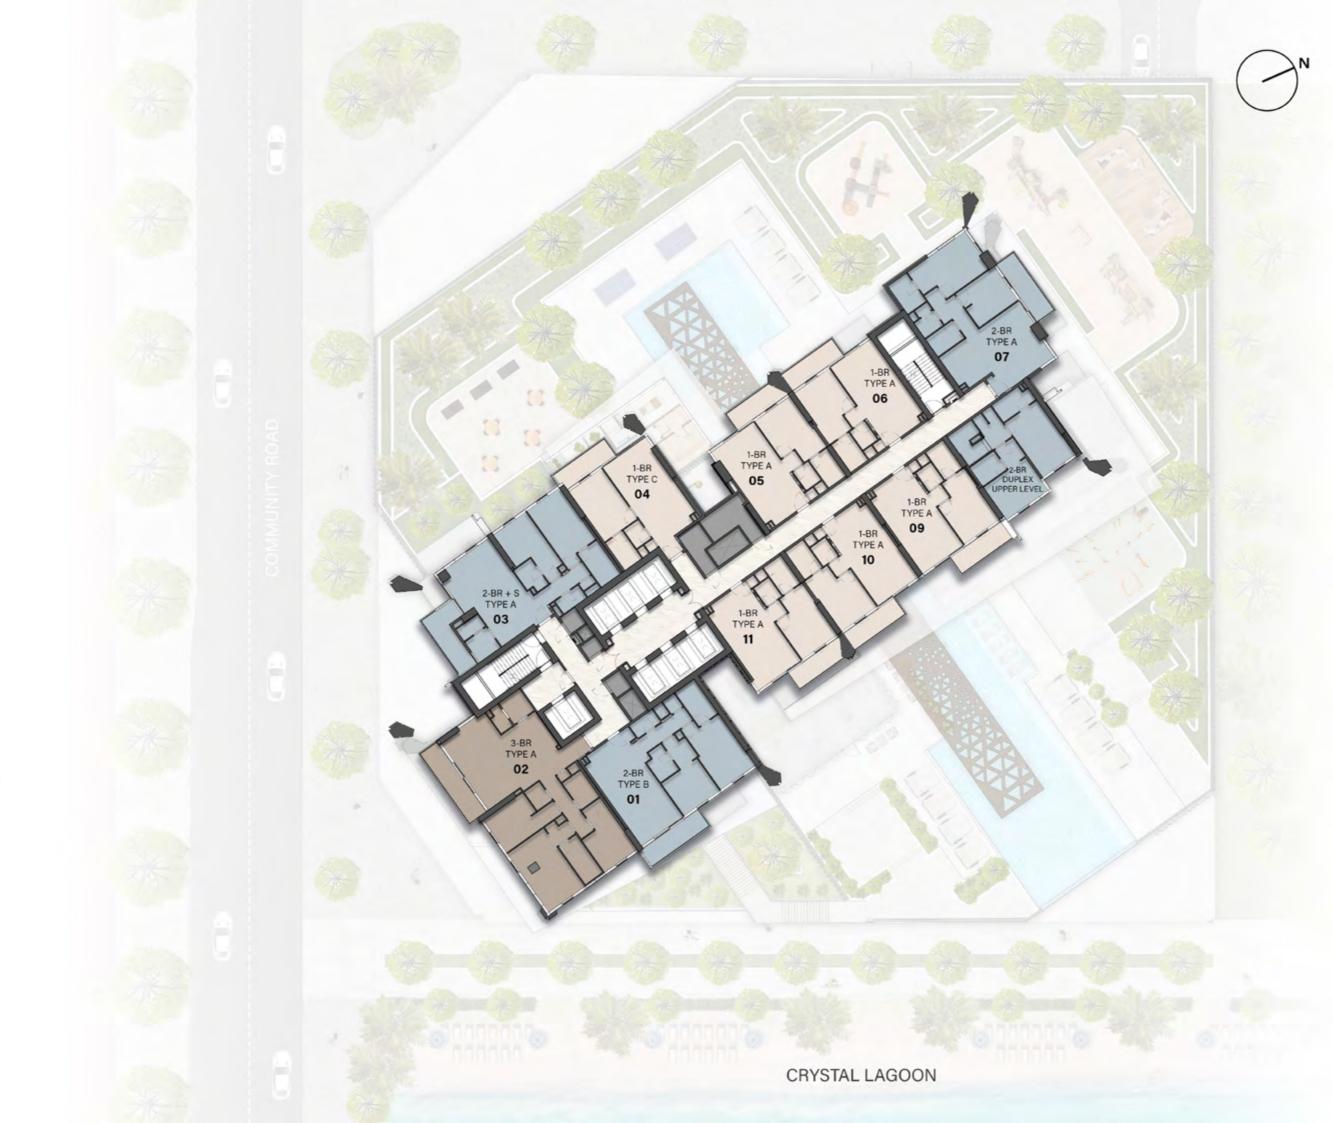

2 BEDROOM













### 8th & 18th FLOOR PLAN













12<sup>th</sup>, 14<sup>th</sup>, 16<sup>th</sup> & 22<sup>nd</sup> FLOOR PLAN

1 BEDROOM























































### 33rd FLOOR PLAN







3 BEDROOM



3 BEDROOM

## 1 BEDROOM TYPE A

#### Internal Living Area

Outdoor Living Area

Total Living Area



| 7 <sup>th</sup> & 9 <sup>th</sup> Floor                                                                                                     |
|---------------------------------------------------------------------------------------------------------------------------------------------|
| CRYSTAL LAG<br>VIEW                                                                                                                         |
| 6 <sup>th</sup> Floor<br>05 07 08                                                                                                           |
| 10 <sup>th</sup> Floor<br>06 09 10