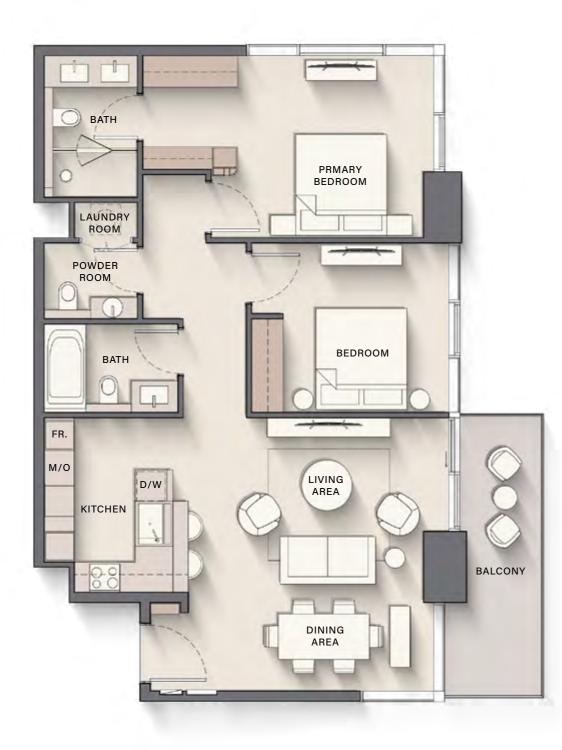

p>th</sup> & 22<sup>th</sup> Floor

#### 8<sup>th</sup> & 18<sup>th</sup> Floor **04**



### : 813.32 sq. ft

- : 94.51 sq. ft
- : 718.81 sq. ft

## 1 BEDROOM TYPE D

### Internal Living Area

### Outdoor Living Are

### Total Living Area





6<sup>th</sup> Floor

10<sup>th</sup> Floor

13<sup>th</sup>, 15<sup>th</sup>, 17<sup>th</sup>,

21<sup>st</sup> & 23<sup>th</sup> Floor

07

07

06

| a  | * | 773.06 sq. ft |
|----|---|---------------|
| ea | * | 132.72 sq. ft |
|    | • | 905.78 sq. ft |

04

12<sup>th</sup>, 14<sup>th</sup>, 16<sup>th</sup> & 22<sup>th</sup> Floor

#### 07

8<sup>th</sup> & 18<sup>th</sup> Floor



#### 07

11<sup>th</sup> Floor

### 07

7<sup>th</sup> & 9<sup>th</sup> Floor

## 2 BEDROOM ΤΥΡΕ Α

### Internal Living Area

Outdoor Living Area

Total Living Area





| 24 <sup>th</sup><br>07        | Floor |
|-------------------------------|-------|
| 27 <sup>th</sup><br><b>07</b> | Floor |
| 30 <sup>th</sup><br><b>05</b> | Floor |
| 33 <sup>th</sup><br>05        | Floor |



| 25 <sup>th</sup> Floor | 26 <sup>th</sup> Floor |
|------------------------|------------------------|
| 07                     | 07                     |
|                        |                        |
| 28 <sup>th</sup> Floor | 29 <sup>th</sup> Floor |

| 28 <sup>th</sup> Floor |  |
|------------------------|--|
| 07                     |  |

| 07     |  |  |
|--------|--|--|
|        |  |  |
| o o th |  |  |

32<sup>th</sup> Floor 05

04

31<sup>th</sup> Floor

## 2 BEDROOM TYPE B



Outdoor Living Area

Total Living Area





01

: 1218.37 sq. ft Z RAS AL KHOR VIEW 03