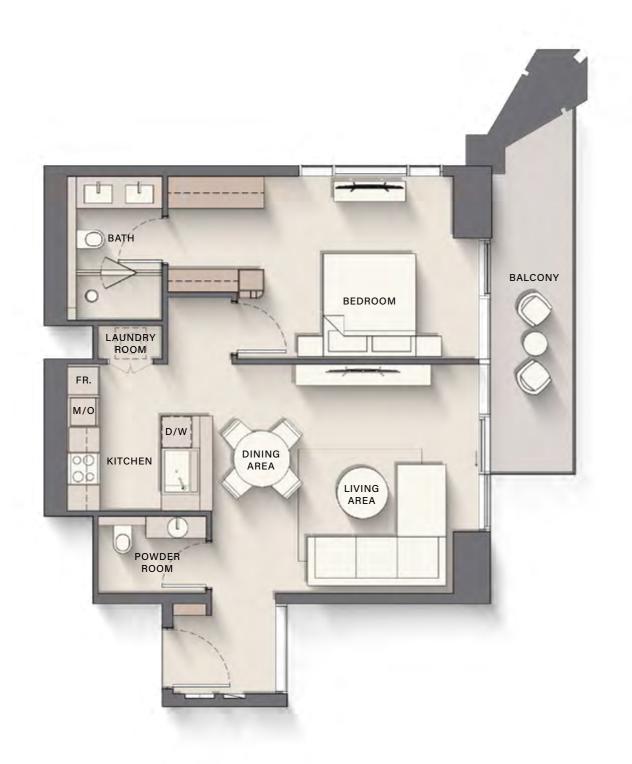

## 1 BEDROOM TYPE B

Outdoor Living Are

Total Living Area

| 8 <sup>th</sup> & 18 <sup>th</sup> Floor |
|------------------------------------------|
| 05<br>11                                 |
| 11                                       |
| 20 <sup>th</sup> Floor                   |
| 05                                       |
|                                          |
| 28 <sup>th</sup> Floor                   |
| 05<br>11                                 |
| 11                                       |

| a  | * | 705.57 sq. ft |
|----|---|---------------|
| ea | • | 104.63 sq. ft |
|    | • | 810.20 sq. ft |

| 10 <sup>th</sup> Floor | 12 <sup>th</sup> , 14 <sup>th</sup> , 16 <sup>th</sup><br>& 22 <sup>th</sup> Floor |
|------------------------|------------------------------------------------------------------------------------|
| 05                     | 05                                                                                 |
| 11                     | 11                                                                                 |
| 24 <sup>th</sup> Floor | 26 <sup>th</sup> Floor                                                             |
| <b>05</b>              | <b>05</b>                                                                          |
| <b>11</b>              | <b>11</b>                                                                          |
| 30 <sup>th</sup> Floor | 32 <sup>th</sup> Floor                                                             |
| 03                     | 03                                                                                 |
| 09                     | 09                                                                                 |