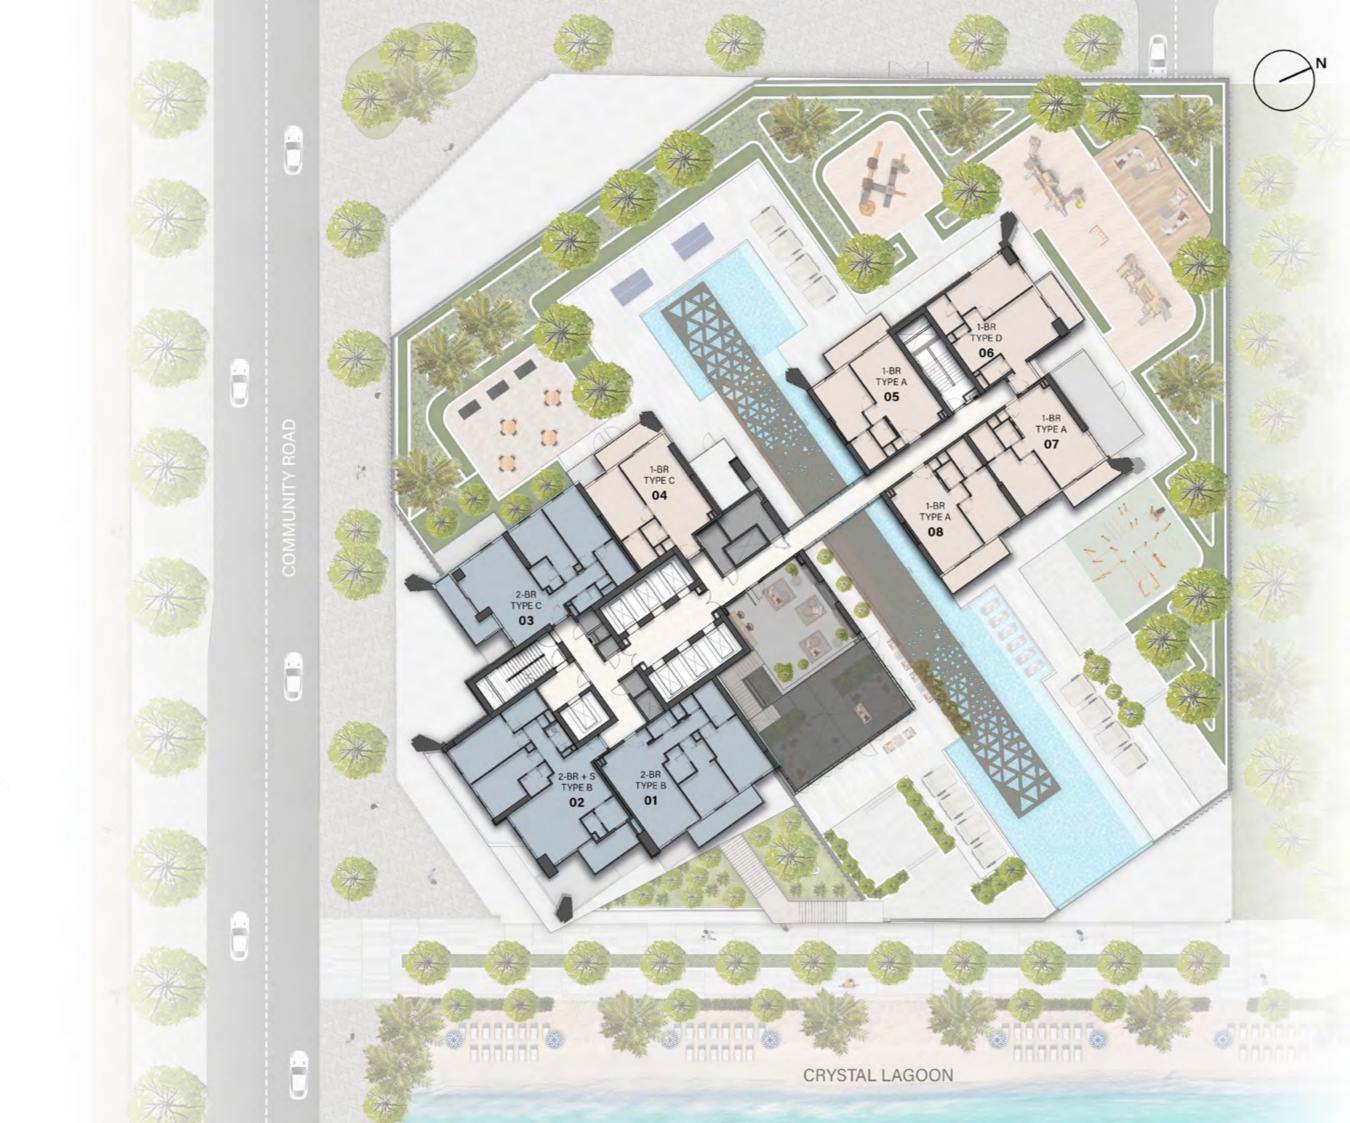

### 8th & 18th FLOOR PLAN

12<sup>th</sup>, 14<sup>th</sup>, 16<sup>th</sup> & 22<sup>nd</sup> FLOOR PLAN

1 BEDROOM