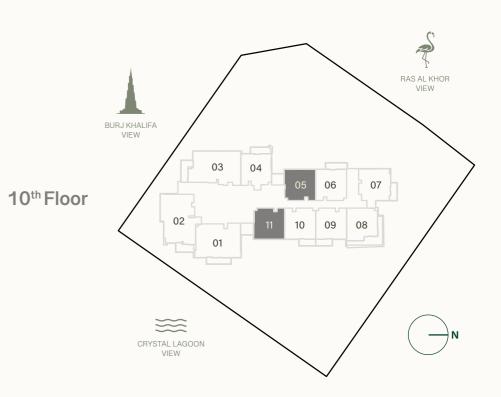

#### Internal Living Area

Outdoor Living Area

Total Living Area

| 7 <sup>th</sup> & 9 <sup>th</sup> Floor                                                                                                     |
|---------------------------------------------------------------------------------------------------------------------------------------------|
| CRYSTAL LAG<br>VIEW                                                                                                                         |
| 6 <sup>th</sup> Floor<br>05 07 08                                                                                                           |
| 10 <sup>th</sup> Floor<br>06 09 10                                                                                                          |
| 13 <sup>th</sup> , 15 <sup>th</sup> , 17 <sup>th</sup> ,<br>21 <sup>st</sup> & 23 <sup>th</sup> Floor<br><b>05 06 08</b><br><b>09 10 11</b> |
| 25 <sup>th</sup> Floor<br>05 06 08<br>09 10 11                                                                                              |
| 28 <sup>th</sup> Floor<br>06 08 09<br>10                                                                                                    |
| 31 <sup>st</sup> Floor<br>02 03 05<br>06 07 08                                                                                              |

```
7<sup>th</sup> & 9<sup>th</sup> Floor
  05 06 08
 09 10 11
11<sup>th</sup> Floor
  05 06 08
  09 10
20<sup>th</sup> Floor
  06 08 09
  10
26<sup>th</sup> Floor
 06 09 10
29<sup>th</sup> Floor
 05 06 08
 09 10 11
32<sup>nd</sup> Floor
  04 06 07
  08
```

12<sup>th</sup>, 14<sup>th</sup>, 16<sup>th</sup> & 22<sup>th</sup> Floor 06 08 09 10

8<sup>th</sup> & 18<sup>th</sup> Floor 06 08 09 10

- : 800.51 sq. ft
- : 94.18 sq. ft
- : 706.33 sq. ft