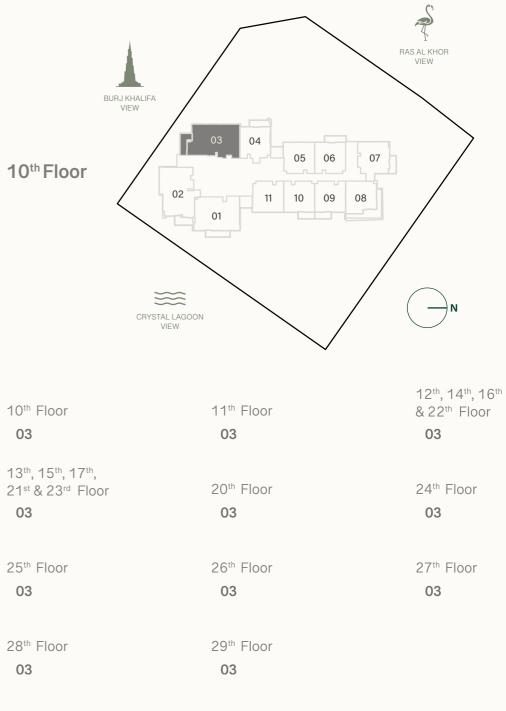

#### Internal Living Area

Outdoor Living Area

Total Living Area

| 7 <sup>th</sup> & 9 <sup>th</sup> Floor                                                                                                     |
|---------------------------------------------------------------------------------------------------------------------------------------------|
| CRYSTAL LAG<br>VIEW                                                                                                                         |
| 6 <sup>th</sup> Floor<br>05 07 08                                                                                                           |
| 10 <sup>th</sup> Floor<br>06 09 10                                                                                                          |
| 13 <sup>th</sup> , 15 <sup>th</sup> , 17 <sup>th</sup> ,<br>21 <sup>st</sup> & 23 <sup>th</sup> Floor<br><b>05 06 08</b><br><b>09 10 11</b> |
| 25 <sup>th</sup> Floor<br>05 06 08<br>09 10 11                                                                                              |
| 28 <sup>th</sup> Floor<br>06 08 09<br>10                                                                                                    |
| 31 <sup>st</sup> Floor<br>02 03 05<br>06 07 08                                                                                              |

12<sup>th</sup>, 14<sup>th</sup>, 16<sup>th</sup> & 22<sup>th</sup> Floor 06 08 09 10

8<sup>th</sup> & 18<sup>th</sup> Floor 06 08 09 10

- : 800.51 sq. ft
- : 94.18 sq. ft
- : 706.33 sq. ft

#### 04

12<sup>th</sup>, 14<sup>th</sup>, 16<sup>th</sup> & 22<sup>th</sup> Floor