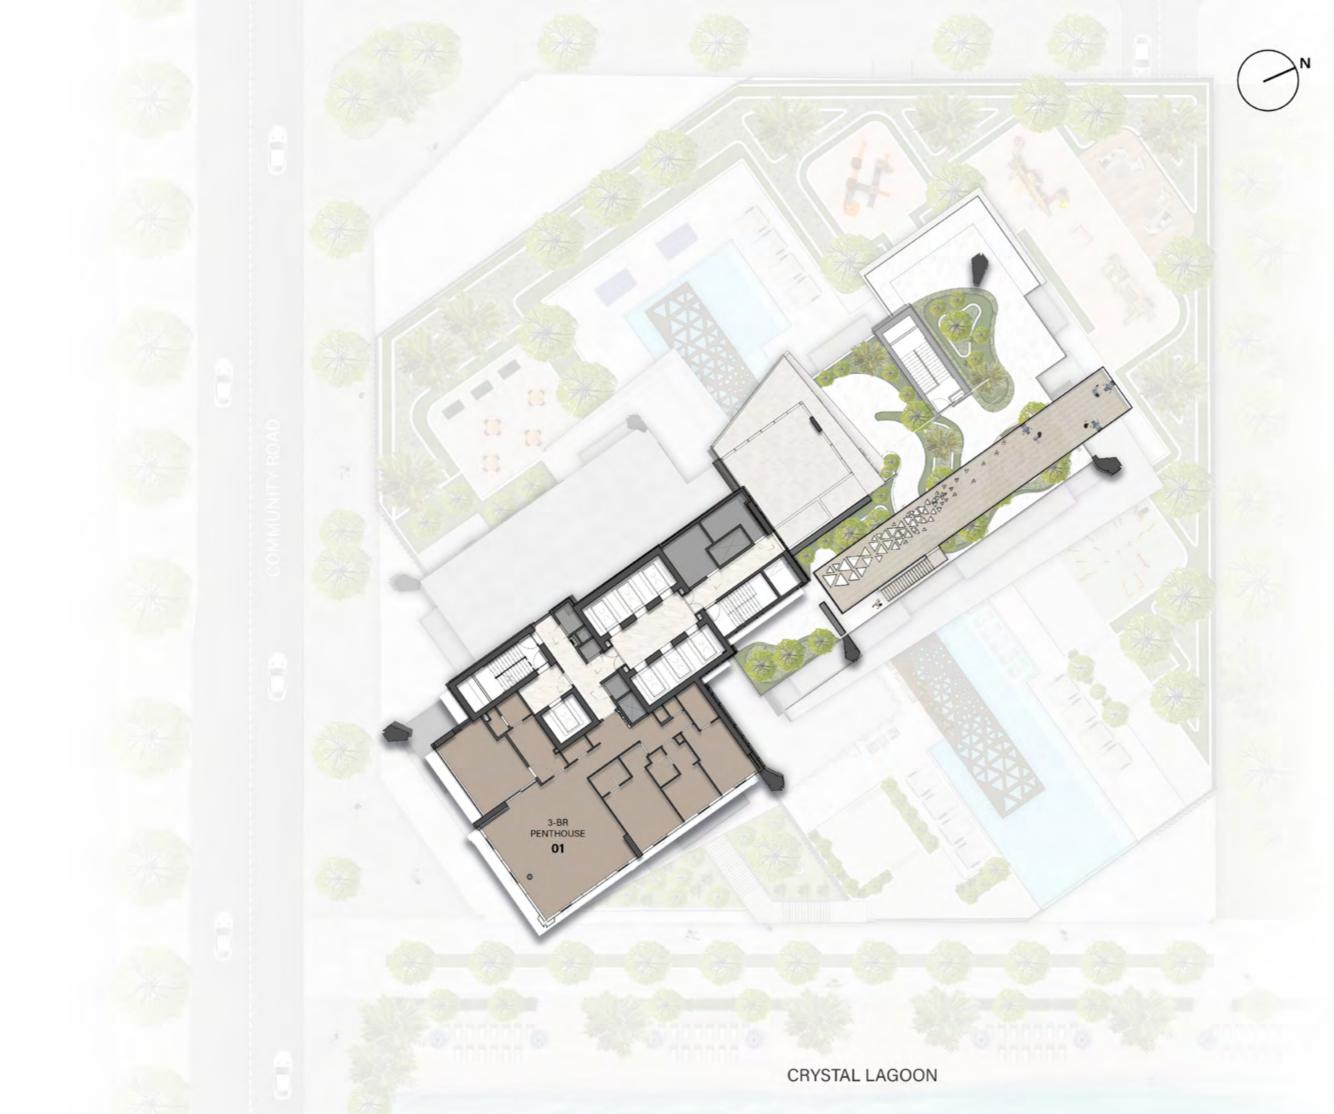

3 BEDROOM PENTHOUSE

Internal Living Area

Outdoor Living Are

Total Living Area

| a  | * | 2409.39 sq. ft |
|----|---|----------------|
| ea | * | 377.60 sq. ft  |
|    | * | 2786.99 sq. ft |