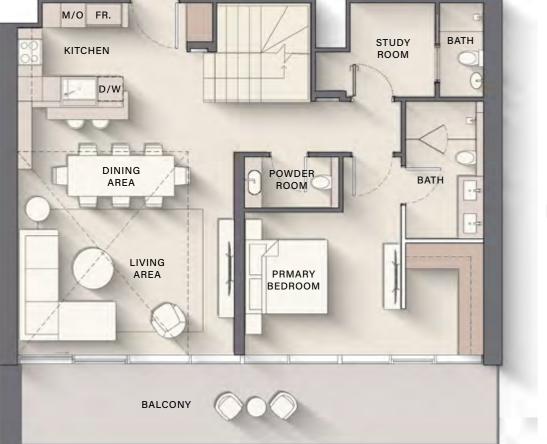

## 2 BEDROOM DUPLEX

LOWER LEVEL

UPPER LEVEL

Internal Living Area

Outdoor Living Are

Total Living Area

BURJ KHALIFA VIEW 02

> CRYSTAL LAGOON VIEW

10<sup>th</sup> Floor

10<sup>th</sup> Floor

08

| a  | • | 1398.55 sq. ft |
|----|---|----------------|
| ea | * | 246.92 sq. ft  |
|    | • | 1645.48 sq. ft |

26<sup>th</sup> Floor 08