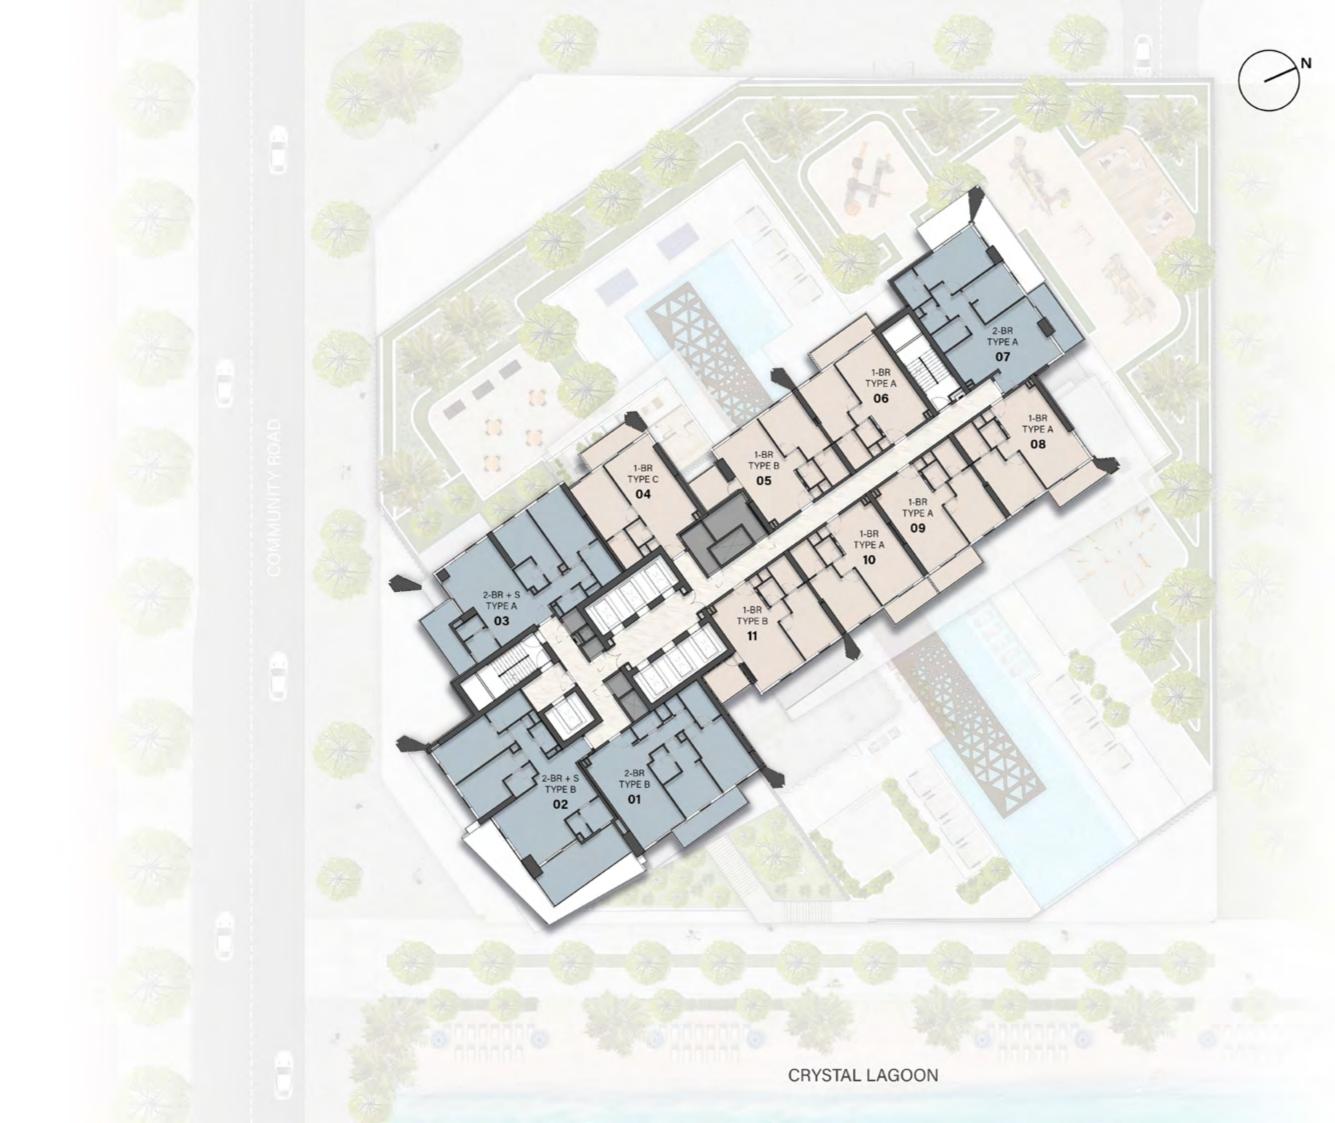

### 8th & 18th FLOOR PLAN

12<sup>th</sup>, 14<sup>th</sup>, 16<sup>th</sup> & 22<sup>nd</sup> FLOOR PLAN

1 BEDROOM