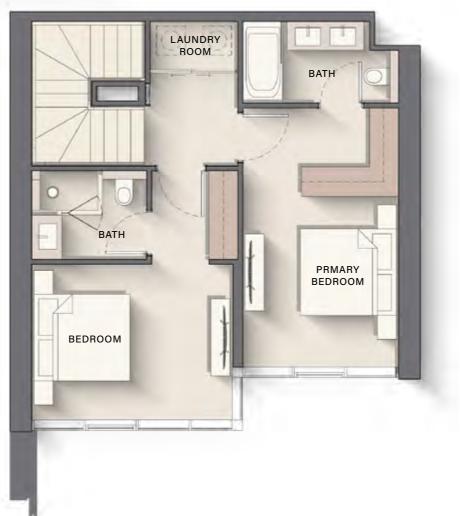

## 2 BEDROOM DUPLEX

LOWER LEVEL

UPPER LEVEL

Internal Living Area

Outdoor Living Are

Total Living Area

BURJ KHALIFA VIEW 02

> CRYSTAL LAGOON VIEW

10<sup>th</sup> Floor

10<sup>th</sup> Floor

08

| a  | • | 1398.55 sq. ft |
|----|---|----------------|
| ea | * | 246.92 sq. ft  |
|    | • | 1645.48 sq. ft |

26<sup>th</sup> Floor 08