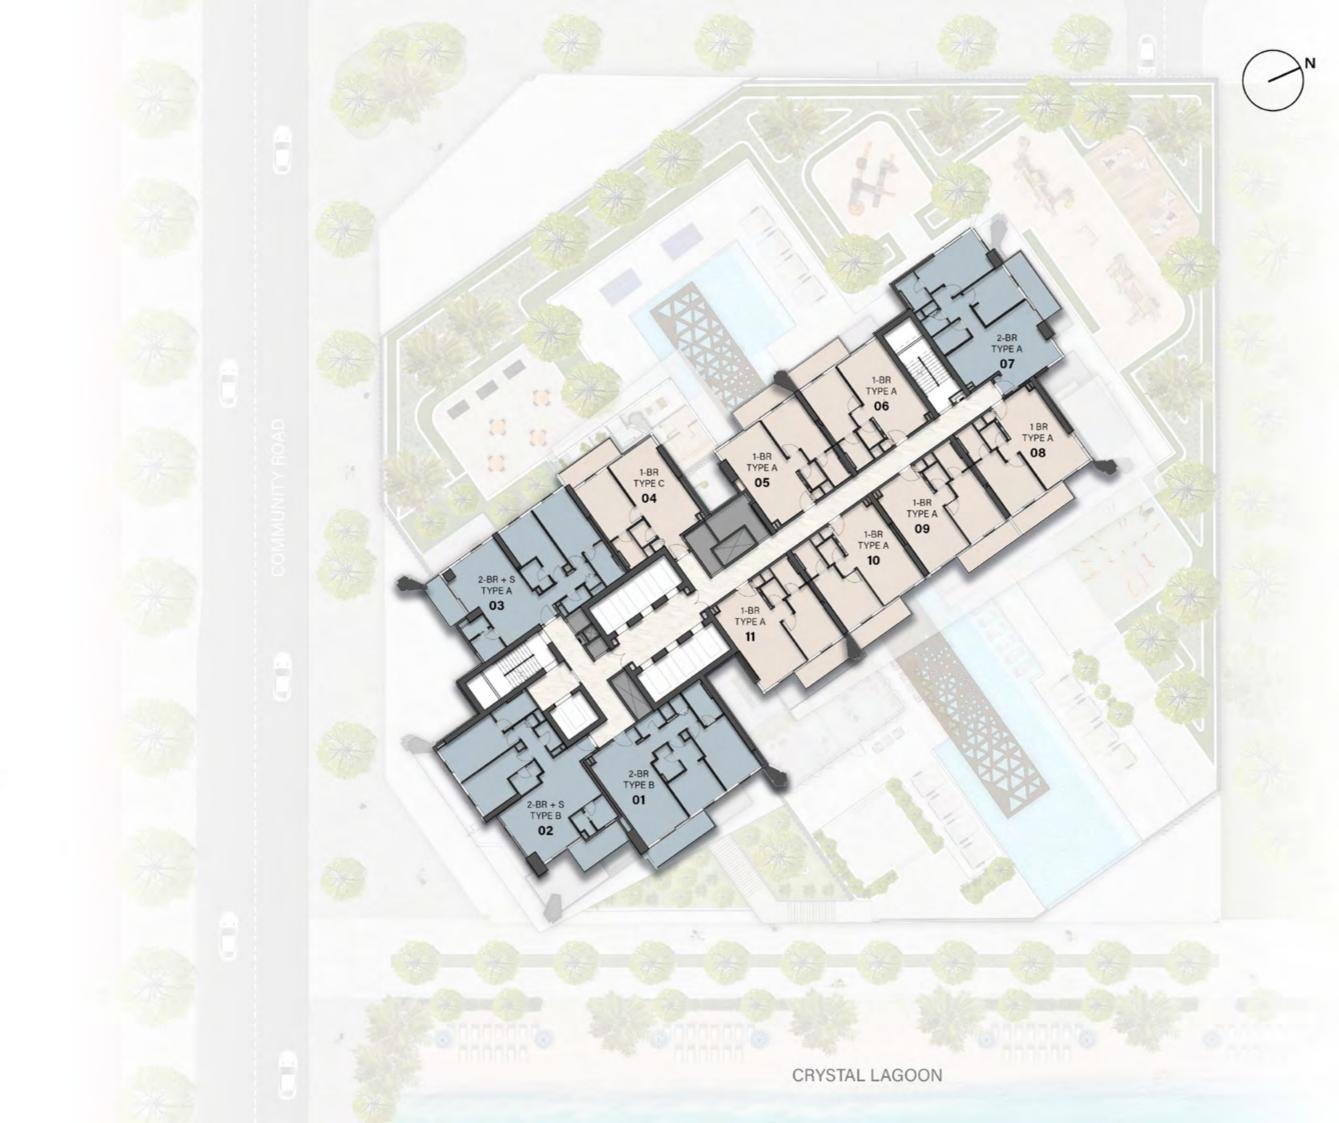

### 8th & 18th FLOOR PLAN

12<sup>th</sup>, 14<sup>th</sup>, 16<sup>th</sup> & 22<sup>nd</sup> FLOOR PLAN

1 BEDROOM