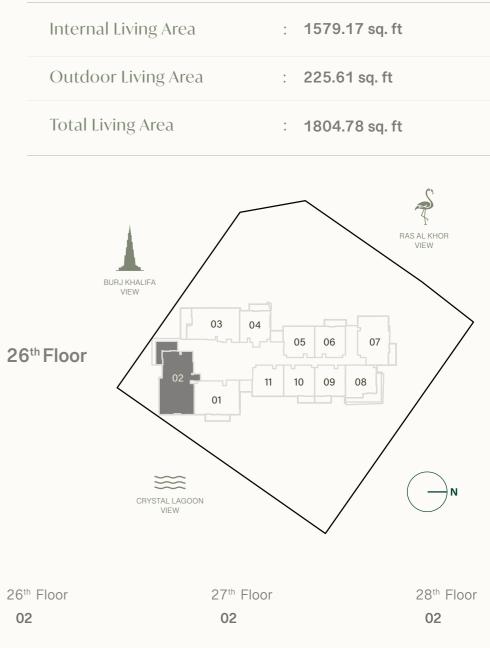

## 2 BEDROOM DUPLEX

LOWER LEVEL

UPPER LEVEL

Internal Living Area

Outdoor Living Are

Total Living Area

BURJ KHALIFA VIEW 02

> CRYSTAL LAGOON VIEW

10<sup>th</sup> Floor

10<sup>th</sup> Floor

08

| a  | • | 1398.55 sq. ft |
|----|---|----------------|
| ea | * | 246.92 sq. ft  |
|    | • | 1645.48 sq. ft |

26<sup>th</sup> Floor 08