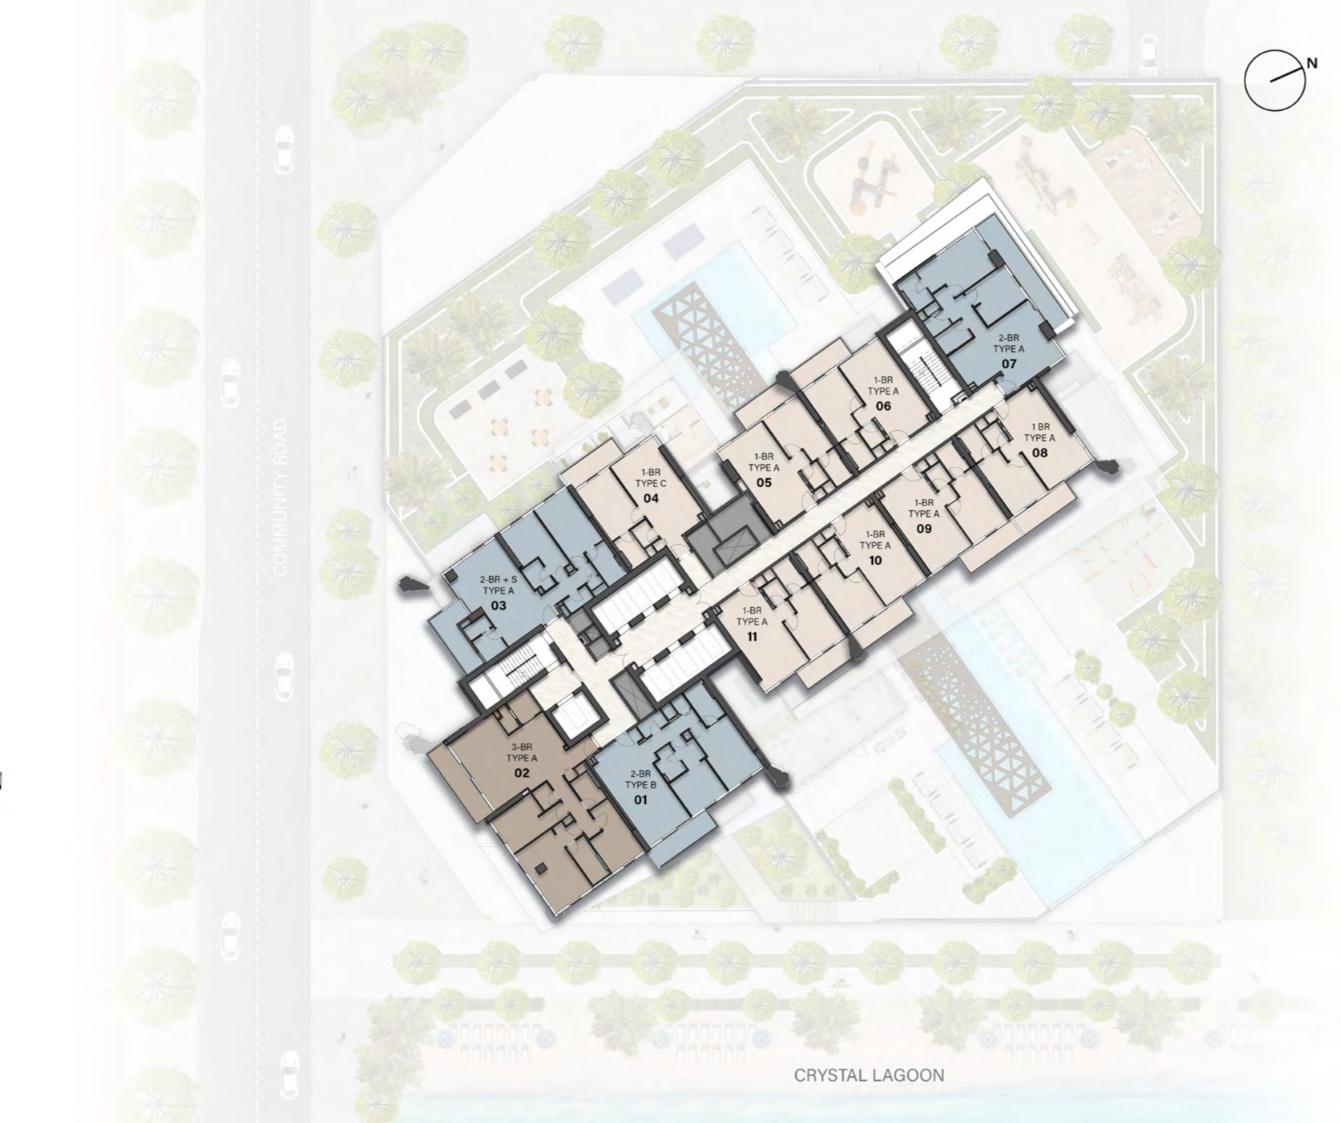

### 8th & 18th FLOOR PLAN

12<sup>th</sup>, 14<sup>th</sup>, 16<sup>th</sup> & 22<sup>nd</sup> FLOOR PLAN

1 BEDROOM

### 33rd FLOOR PLAN

3 BEDROOM

3 BEDROOM

#### Internal Living Area

Outdoor Living Area

Total Living Area

| 7 <sup>th</sup> & 9 <sup>th</sup> Floor                                                                                                     |
|---------------------------------------------------------------------------------------------------------------------------------------------|
| CRYSTAL LAG<br>VIEW                                                                                                                         |
| 6 <sup>th</sup> Floor<br>05 07 08                                                                                                           |
| 10 <sup>th</sup> Floor<br>06 09 10                                                                                                          |
| 13 <sup>th</sup> , 15 <sup>th</sup> , 17 <sup>th</sup> ,<br>21 <sup>st</sup> & 23 <sup>th</sup> Floor<br><b>05 06 08</b><br><b>09 10 11</b> |
| 25 <sup>th</sup> Floor<br>05 06 08<br>09 10 11                                                                                              |
| 28 <sup>th</sup> Floor<br>06 08 09<br>10                                                                                                    |
| 31 <sup>st</sup> Floor<br>02 03 05<br>06 07 08                                                                                              |

```
7<sup>th</sup> & 9<sup>th</sup> Floor
  05 06 08
 09 10 11
11<sup>th</sup> Floor
  05 06 08
  09 10
20<sup>th</sup> Floor
  06 08 09
  10
26<sup>th</sup> Floor
 06 09 10
29<sup>th</sup> Floor
 05 06 08
 09 10 11
32<sup>nd</sup> Floor
  04 06 07
  08
```

12<sup>th</sup>, 14<sup>th</sup>, 16<sup>th</sup> & 22<sup>th</sup> Floor 06 08 09 10

8<sup>th</sup> & 18<sup>th</sup> Floor 06 08 09 10

- : 800.51 sq. ft
- : 94.18 sq. ft
- : 706.33 sq. ft