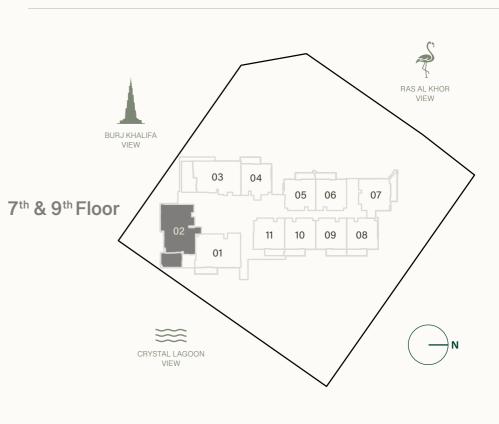

# BALCONY BEDROOM LIVING AREA DINING AREA -D/W POWDER ROOM BATH C KITCHEN DO LAUNDRY ROOM FR. M/O

Internal Living Area Outdoor Living Area Total Living Area BURJ KHALIFA VIEW 7<sup>th</sup> & 9<sup>th</sup> Floor 02 \*\*\* CRYSTAL LAGOON VIEW  $6^{\text{th}}$  Floor 04 10<sup>th</sup> Floor 04 13<sup>th</sup>, 15<sup>th</sup>, 17<sup>th</sup>, 21<sup>st</sup> & 23<sup>rd</sup> Floor 04 25<sup>th</sup> Floor 04

### 04

7<sup>th</sup> & 9<sup>th</sup> Floor

### 07

7<sup>th</sup> & 9<sup>th</sup> Floor