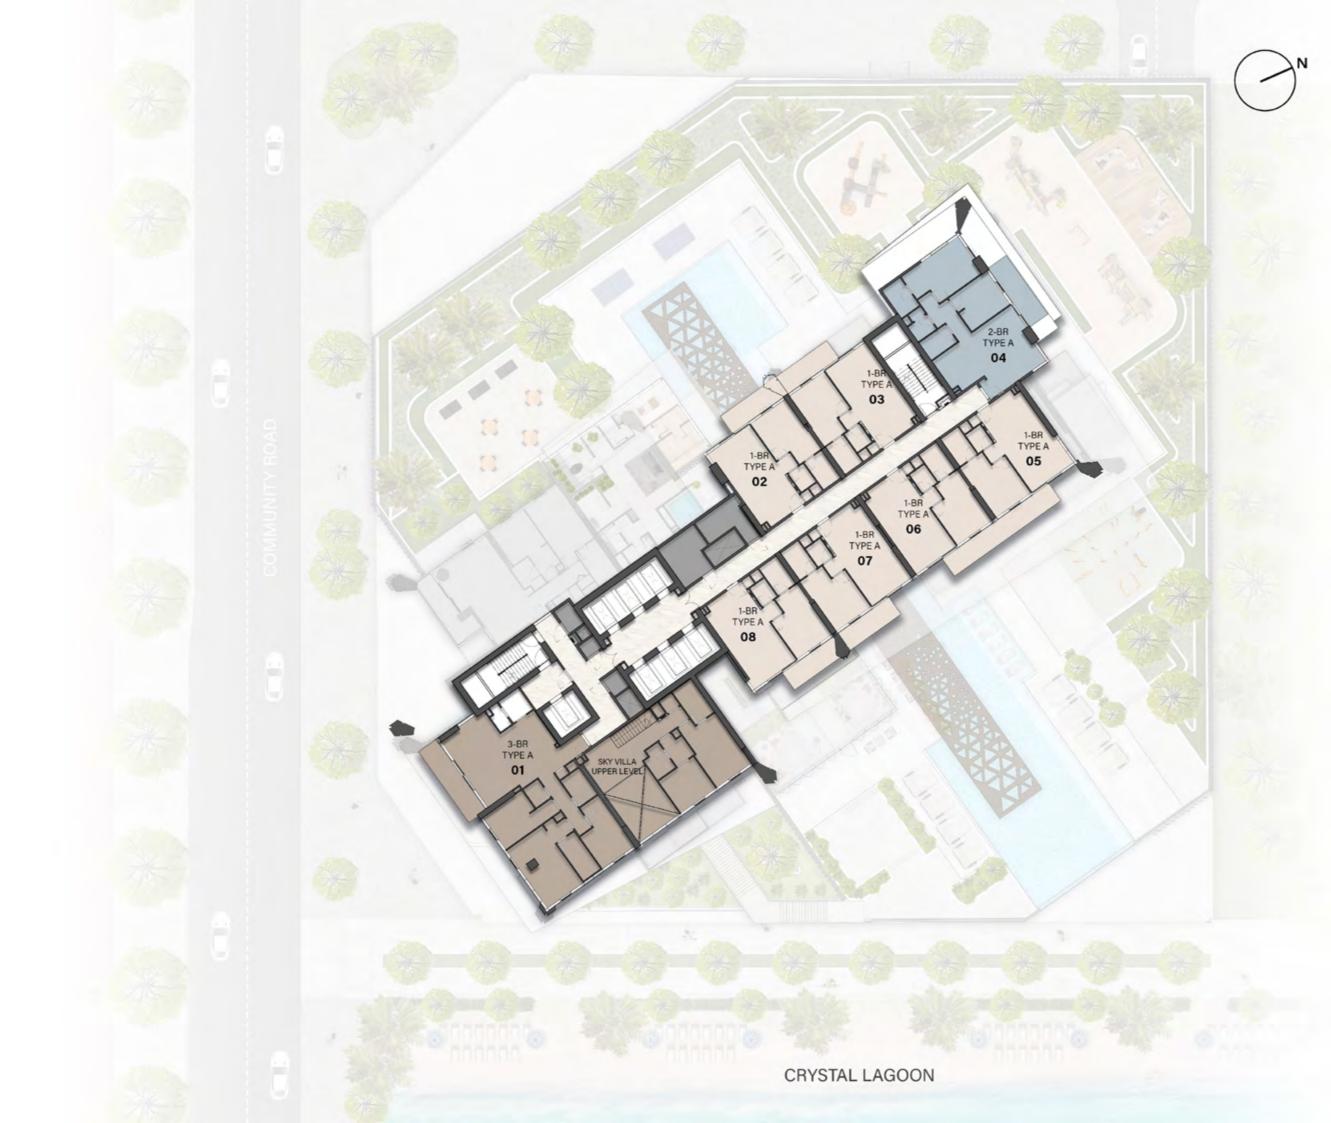

### 8th & 18th FLOOR PLAN

12<sup>th</sup>, 14<sup>th</sup>, 16<sup>th</sup> & 22<sup>nd</sup> FLOOR PLAN

1 BEDROOM

### 33rd FLOOR PLAN

3 BEDROOM

3 BEDROOM