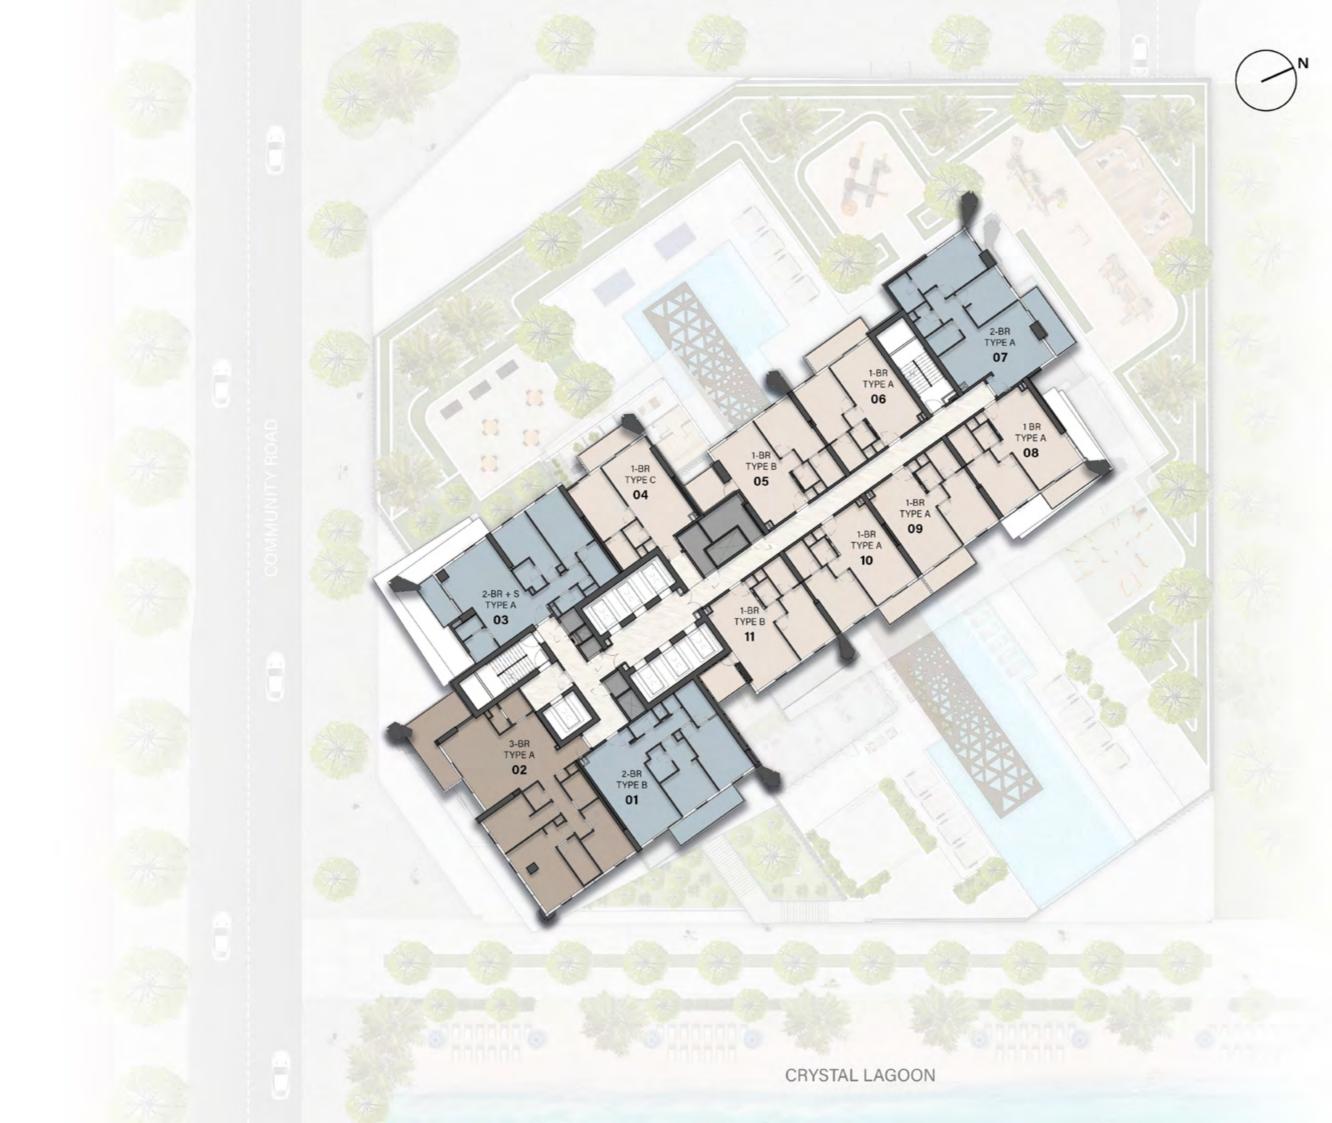

### 8th & 18th FLOOR PLAN

12<sup>th</sup>, 14<sup>th</sup>, 16<sup>th</sup> & 22<sup>nd</sup> FLOOR PLAN

1 BEDROOM

### 33rd FLOOR PLAN

3 BEDROOM

3 BEDROOM

#### Internal Living Area

Outdoor Living Area

Total Living Area

| 7 <sup>th</sup> & 9 <sup>th</sup> Floor                                                                                                     |
|---------------------------------------------------------------------------------------------------------------------------------------------|
| CRYSTAL LAG<br>VIEW                                                                                                                         |
| 6 <sup>th</sup> Floor<br>05 07 08                                                                                                           |
| 10 <sup>th</sup> Floor<br>06 09 10                                                                                                          |
| 13 <sup>th</sup> , 15 <sup>th</sup> , 17 <sup>th</sup> ,<br>21 <sup>st</sup> & 23 <sup>th</sup> Floor<br><b>05 06 08</b><br><b>09 10 11</b> |
| 25 <sup>th</sup> Floor<br>05 06 08<br>09 10 11                                                                                              |
| 28 <sup>th</sup> Floor<br>06 08 09<br>10                                                                                                    |
| 31 <sup>st</sup> Floor<br>02 03 05<br>06 07 08                                                                                              |

```
7<sup>th</sup> & 9<sup>th</sup> Floor
  05 06 08
 09 10 11
11<sup>th</sup> Floor
  05 06 08
  09 10
20<sup>th</sup> Floor
  06 08 09
  10
26<sup>th</sup> Floor
 06 09 10
29<sup>th</sup> Floor
 05 06 08
 09 10 11
32<sup>nd</sup> Floor
  04 06 07
  08
```

12<sup>th</sup>, 14<sup>th</sup>, 16<sup>th</sup> & 22<sup>th</sup> Floor 06 08 09 10

8<sup>th</sup> & 18<sup>th</sup> Floor 06 08 09 10

- : 800.51 sq. ft
- : 94.18 sq. ft
- : 706.33 sq. ft