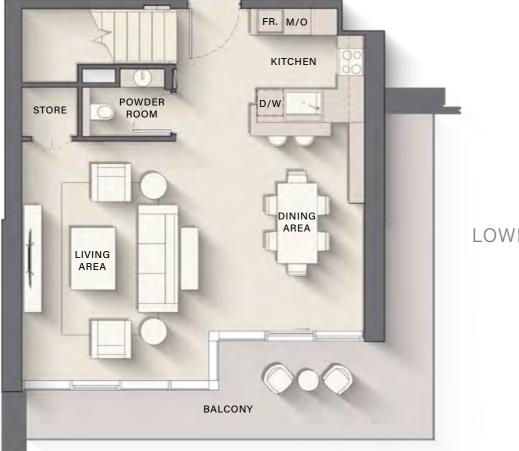

## 2 BEDROOM DUPLEX

LOWER LEVEL

UPPER LEVEL

Internal Living Area

Outdoor Living Are

Total Living Area

BURJ KHALIFA VIEW 02

> CRYSTAL LAGOON VIEW

10<sup>th</sup> Floor

10<sup>th</sup> Floor

08

| a  | • | 1398.55 sq. ft |
|----|---|----------------|
| ea | * | 246.92 sq. ft  |
|    | • | 1645.48 sq. ft |

26<sup>th</sup> Floor 08