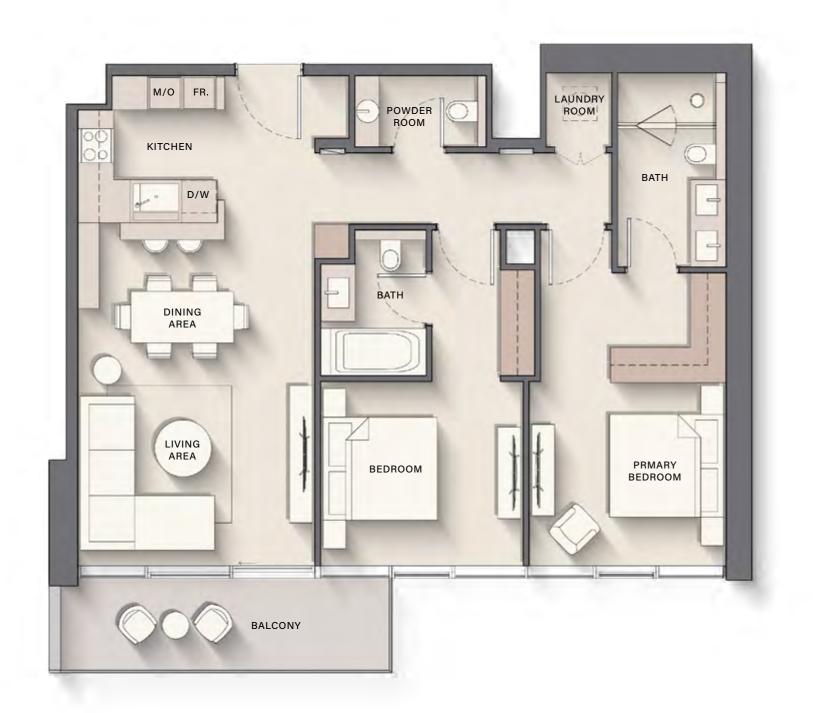

## 2 BEDROOM TYPE B

Outdoor Living Area

Total Living Area

01

: 1218.37 sq. ft Z RAS AL KHOR VIEW 03 04 05 06 07 11 10 09 08 —) N  $7^{th}$  &  $9^{th}$  Floor 6<sup>th</sup> Floor 01 01 10<sup>th</sup> Floor 11<sup>th</sup> Floor 01 01 13<sup>th</sup>, 15<sup>th</sup>, 17<sup>th</sup>, 19<sup>th</sup> Floor 21st & 23rd Floor 01 01 24<sup>th</sup> Floor 25<sup>th</sup> Floor 01 01 27<sup>th</sup> Floor 28<sup>th</sup> Floor 01 01 32<sup>nd</sup> Floor 33<sup>rd</sup> Floor 01 01

: 1110.84 sq. ft

: 107.53 sq. ft