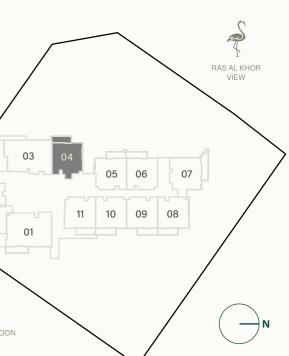

#### 07

8<sup>th</sup> & 18<sup>th</sup> Floor

#### 07

11<sup>th</sup> Floor

### 07

7<sup>th</sup> & 9<sup>th</sup> Floor