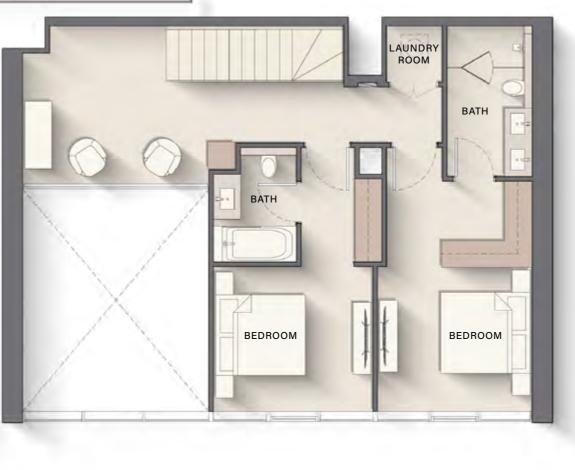

## 2 BEDROOM DUPLEX

LOWER LEVEL

UPPER LEVEL

Internal Living Area

Outdoor Living Are

Total Living Area

BURJ KHALIFA VIEW 02

> CRYSTAL LAGOON VIEW

10<sup>th</sup> Floor

10<sup>th</sup> Floor

08

| a  | • | 1398.55 sq. ft |
|----|---|----------------|
| ea | * | 246.92 sq. ft  |
|    | • | 1645.48 sq. ft |

26<sup>th</sup> Floor 08