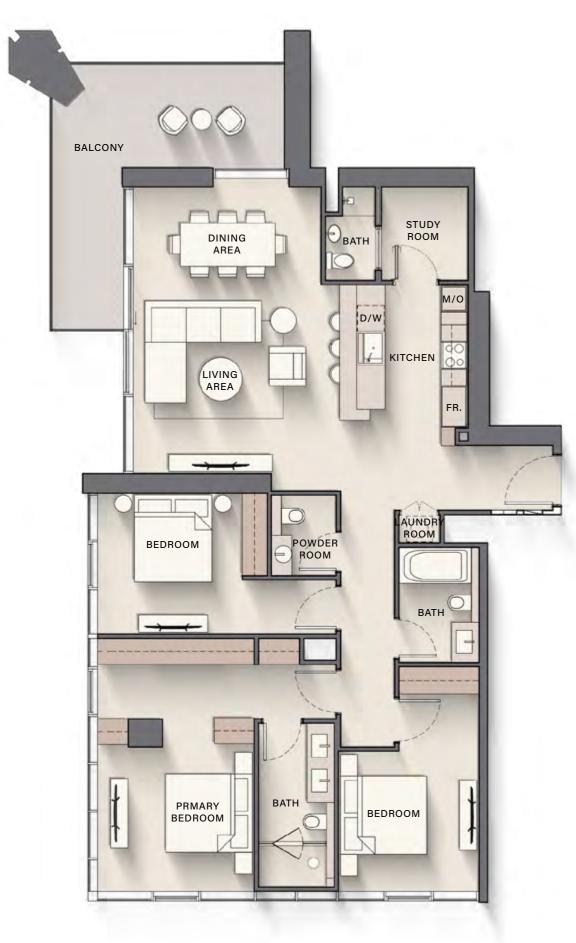

# BALCONY BEDROOM LIVING AREA DINING AREA -D/W POWDER ROOM BATH C KITCHEN DO LAUNDRY ROOM FR. M/O

Internal Living Area Outdoor Living Area Total Living Area BURJ KHALIFA VIEW 7<sup>th</sup> & 9<sup>th</sup> Floor 02 \*\*\* CRYSTAL LAGOON VIEW  $6^{\text{th}}$  Floor 04 10<sup>th</sup> Floor 04 13<sup>th</sup>, 15<sup>th</sup>, 17<sup>th</sup>, 21<sup>st</sup> & 23<sup>rd</sup> Floor 04 25<sup>th</sup> Floor 04