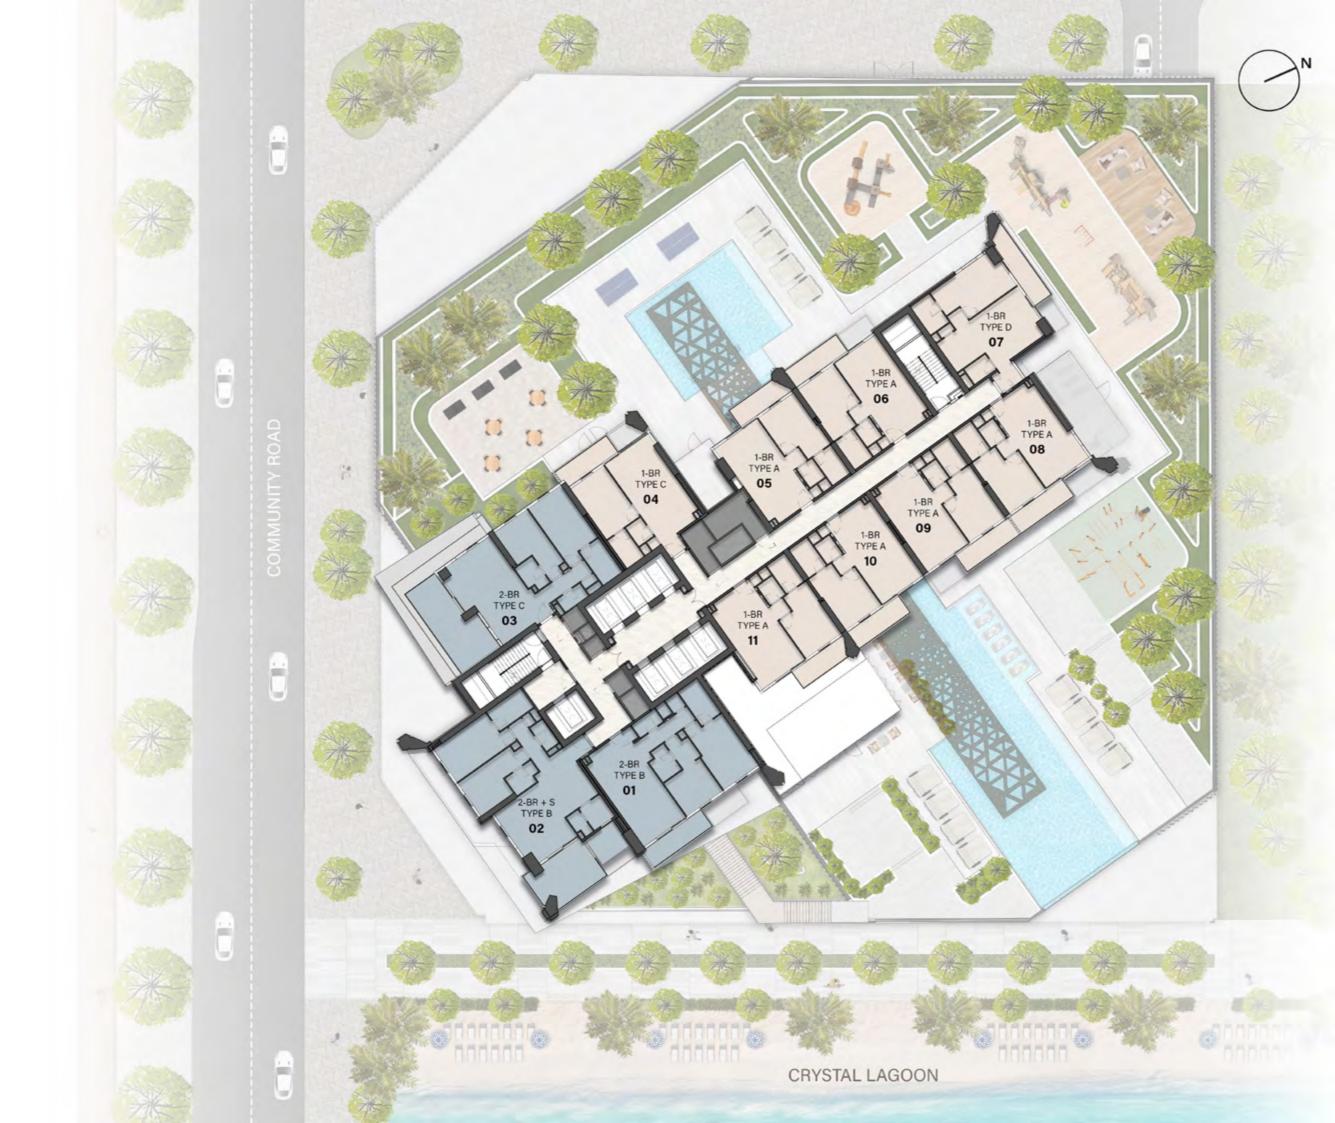

### 8th & 18th FLOOR PLAN

12<sup>th</sup>, 14<sup>th</sup>, 16<sup>th</sup> & 22<sup>nd</sup> FLOOR PLAN

1 BEDROOM