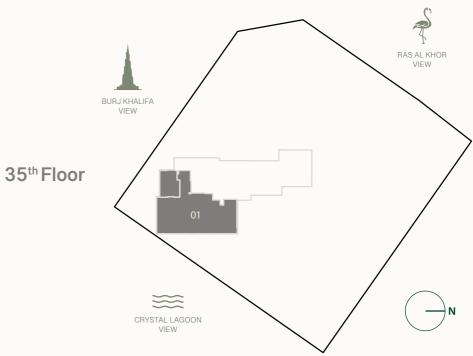

## 3 BEDROOM TYPE A

29<sup>th</sup> Floor **02** 

32<sup>nd</sup> Floor

02

| 27 <sup>th</sup> Floor | 28 <sup>th</sup> Floor |
|------------------------|------------------------|
| 02                     | 02                     |
|                        |                        |
| 30 <sup>th</sup> Floor | 31 <sup>st</sup> Floor |
| 02                     | 01                     |
|                        |                        |
| 33 <sup>rd</sup> Floor | 34 <sup>th</sup> Floor |
| 02                     | 02                     |