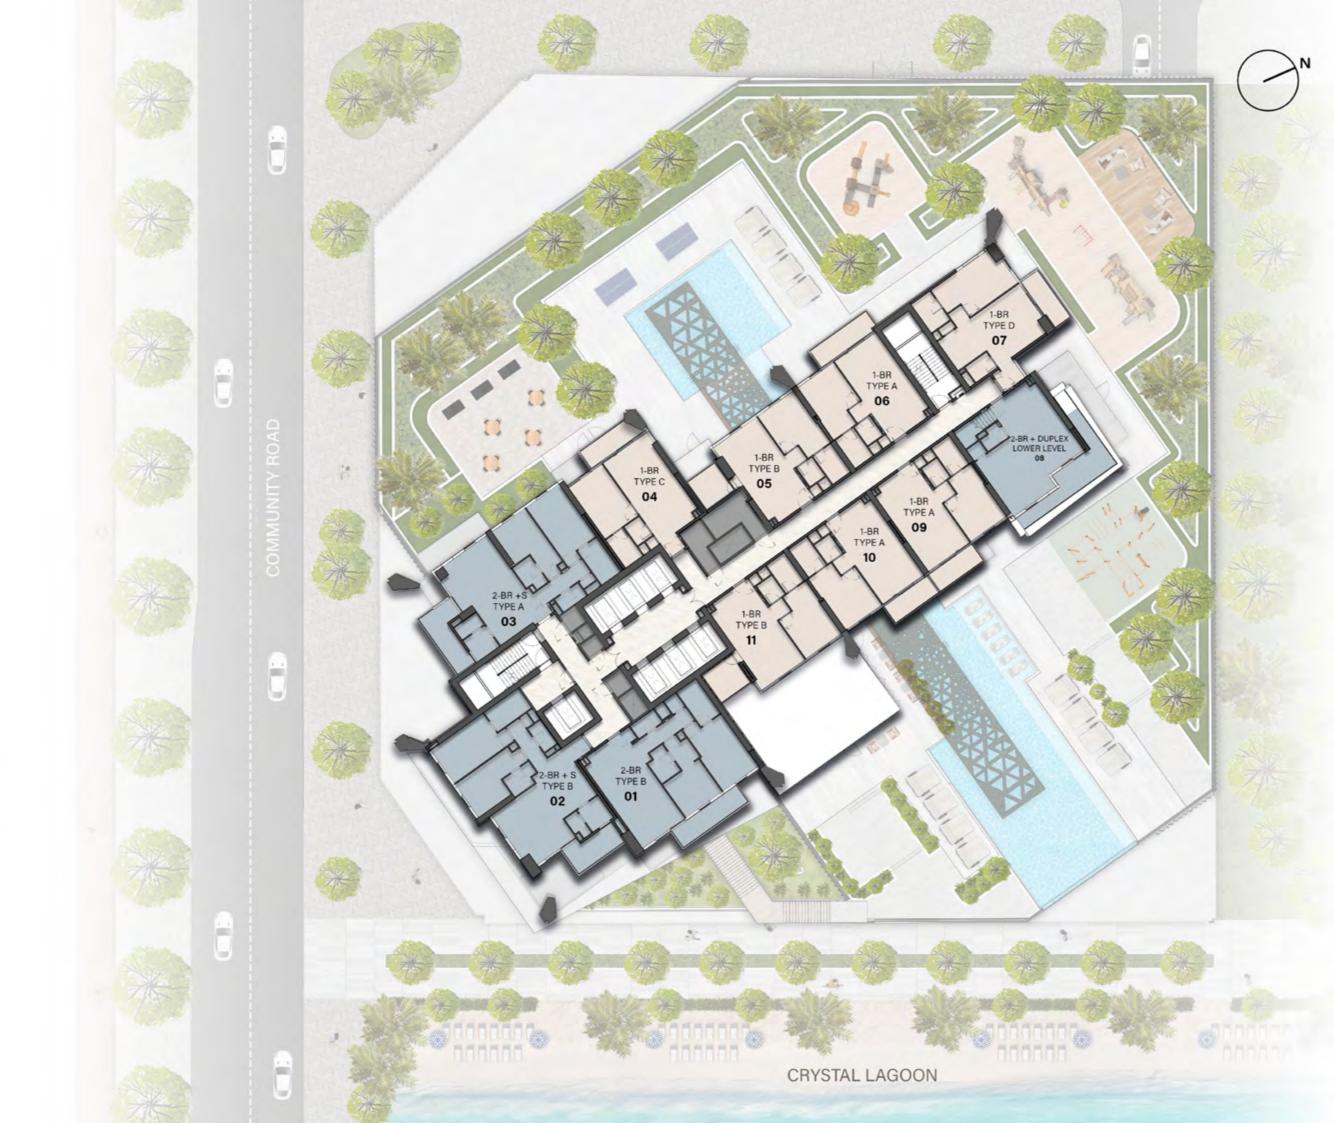

2 BEDROOM













### 8th & 18th FLOOR PLAN













12<sup>th</sup>, 14<sup>th</sup>, 16<sup>th</sup> & 22<sup>nd</sup> FLOOR PLAN

1 BEDROOM























































### 33rd FLOOR PLAN







3 BEDROOM



3 BEDROOM

## 1 BEDROOM TYPE A

#### Internal Living Area

Outdoor Living Area

Total Living Area



| 7 <sup>th</sup> & 9 <sup>th</sup> Floor                                                                                                     |
|---------------------------------------------------------------------------------------------------------------------------------------------|
| CRYSTAL LAG<br>VIEW                                                                                                                         |
| 6 <sup>th</sup> Floor<br>05 07 08