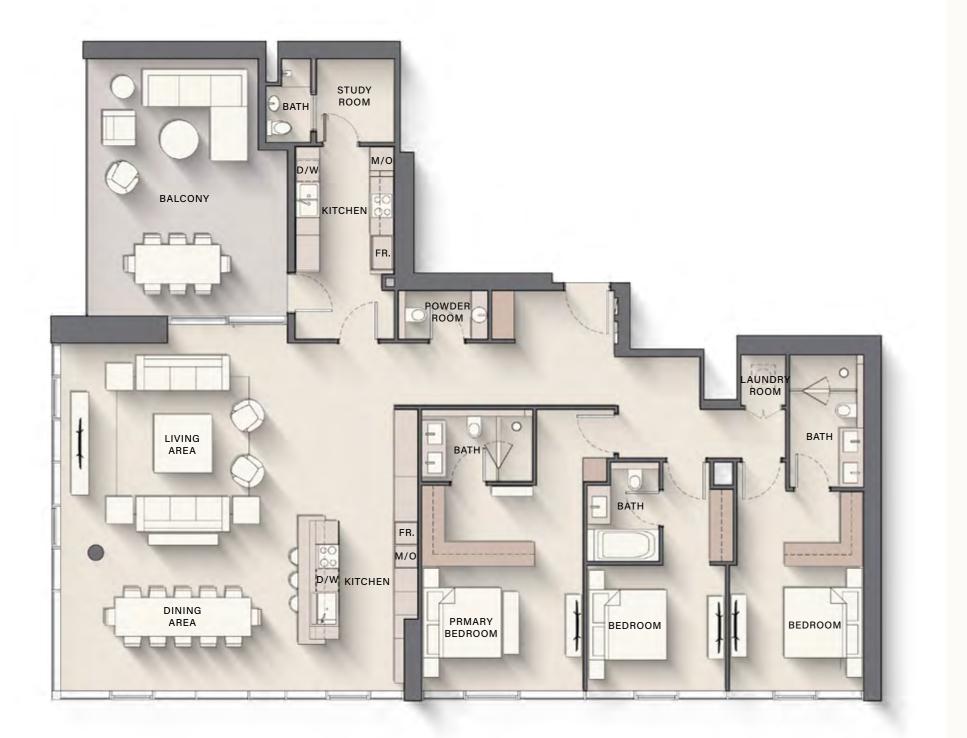

## 2 BEDROOM + S TYPE B

BATH

LIVING AREA

DINING AREA

BALCONY

PRMARY BEDROOM

BEDROOM

1

BATH

D/W

BATH

LAUNDRY ROOM

> POWDER ROOM

> > П

П

FR.

dO

M/C

KITCHEN

STUDY ROOM

0