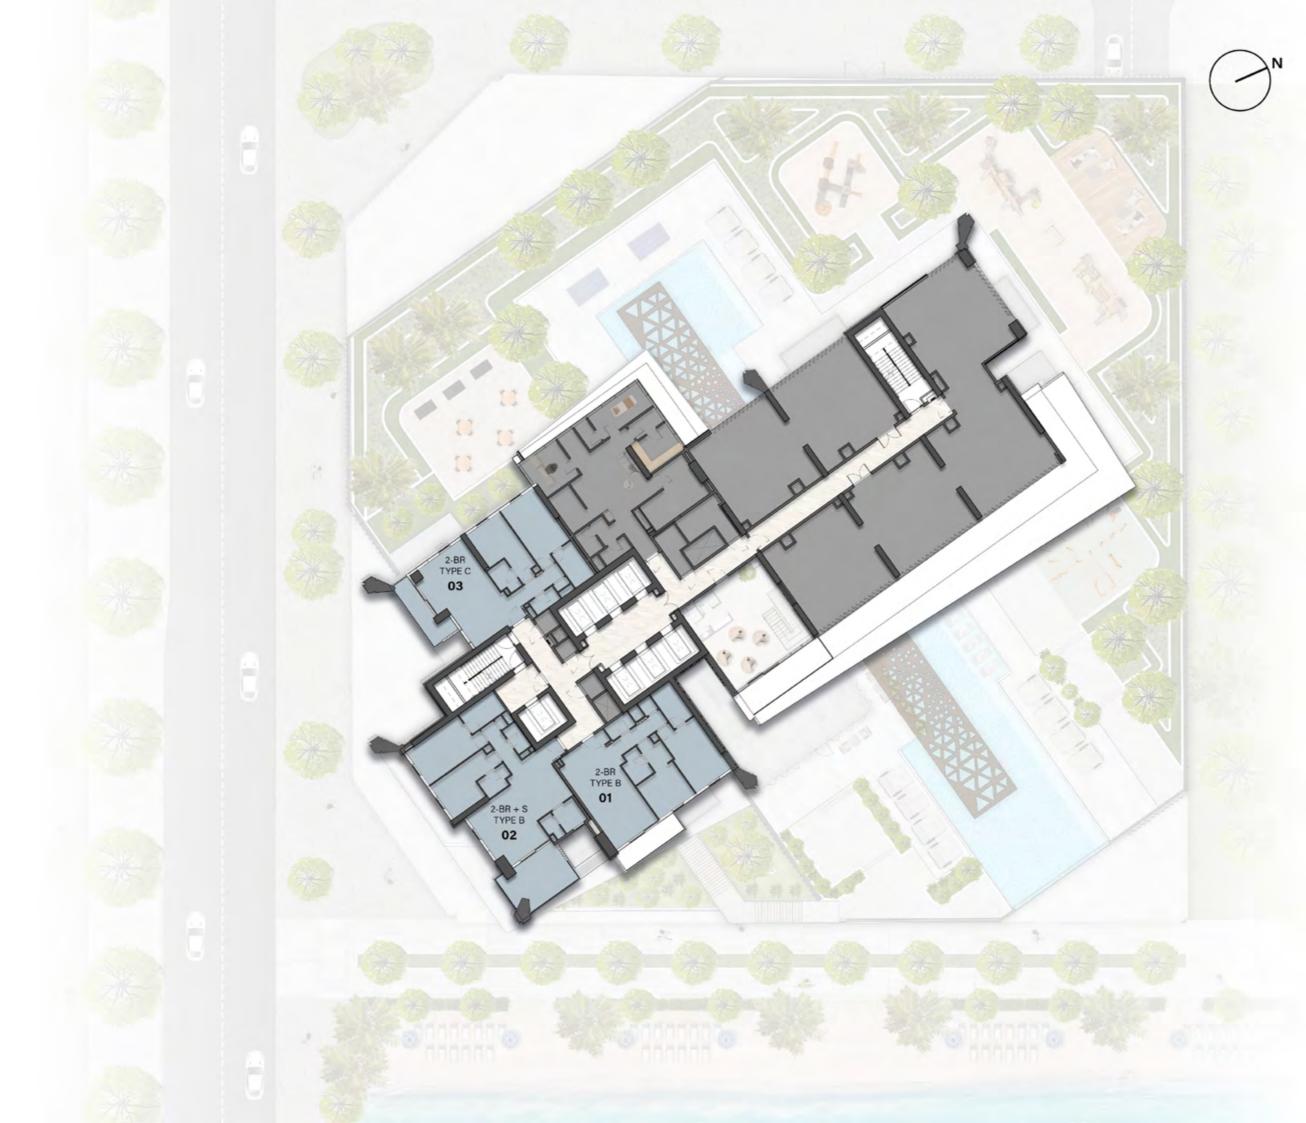

2 BEDROOM













### 8th & 18th FLOOR PLAN













12<sup>th</sup>, 14<sup>th</sup>, 16<sup>th</sup> & 22<sup>nd</sup> FLOOR PLAN

1 BEDROOM























































### 33rd FLOOR PLAN







3 BEDROOM



3 BEDROOM

## 1 BEDROOM TYPE A

#### Internal Living Area

Outdoor Living Area

Total Living Area



| 7 <sup>th</sup> & 9 <sup>th</sup> Floor                                                                                                     |
|---------------------------------------------------------------------------------------------------------------------------------------------|
| CRYSTAL LAG<br>VIEW                                                                                                                         |
| 6 <sup>th</sup> Floor<br>05 07 08                                                                                                           |
| 10 <sup>th</sup> Floor<br>06 09 10