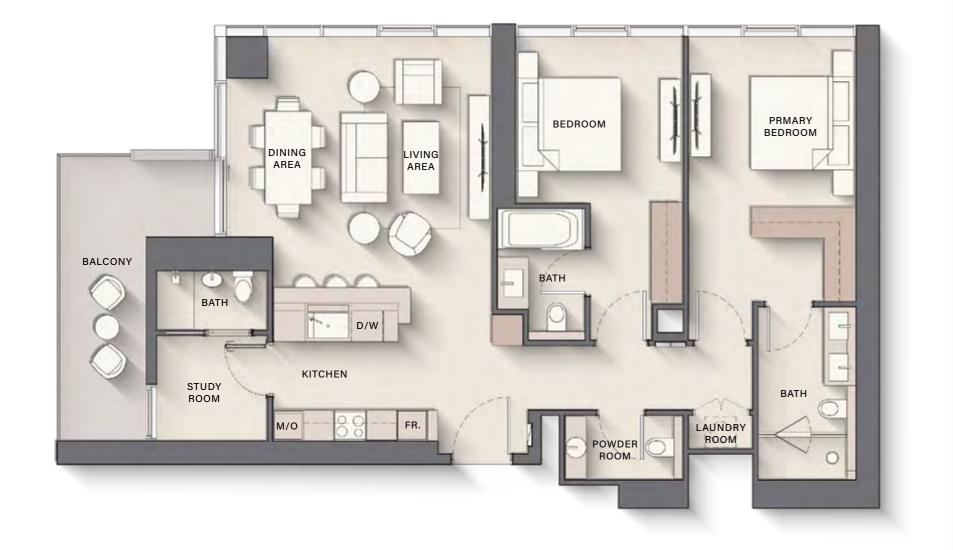

## 2 BEDROOM + S TYPE B

BATH

LIVING AREA

DINING AREA

BALCONY

PRMARY BEDROOM

BEDROOM

1

BATH

D/W

BATH

LAUNDRY ROOM

> POWDER ROOM

> > П

П

FR.

dO

M/C

KITCHEN

STUDY ROOM

0

#### Outdoor Living Area

### Total Living Area

| $5^{th}$ | Floor |
|----------|-------|
| 02       |       |

8<sup>th</sup> & 18<sup>th</sup> Floor 02

12<sup>th</sup>, 14<sup>th</sup>, 16<sup>th</sup> & 22<sup>th</sup> Floor **02** 