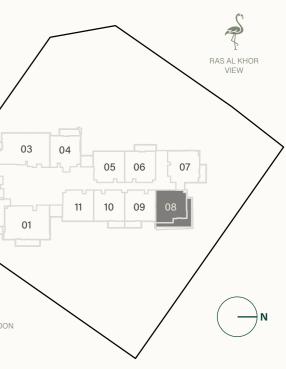

## 2 BEDROOM TYPE B

Outdoor Living Area

Total Living Area

01

: 1218.37 sq. ft Z RAS AL KHOR VIEW 03 04 05 06 07 11 10 09 08 —) N  $7^{th}$  &  $9^{th}$  Floor 6<sup>th</sup> Floor 01 01 10<sup>th</sup> Floor 11<sup>th</sup> Floor 01 01 13<sup>th</sup>, 15<sup>th</sup>, 17<sup>th</sup>, 19<sup>th</sup> Floor 21st & 23rd Floor 01 01 24<sup>th</sup> Floor 25<sup>th</sup> Floor 01 01 27<sup>th</sup> Floor 28<sup>th</sup> Floor 01 01 32<sup>nd</sup> Floor 33<sup>rd</sup> Floor 01 01