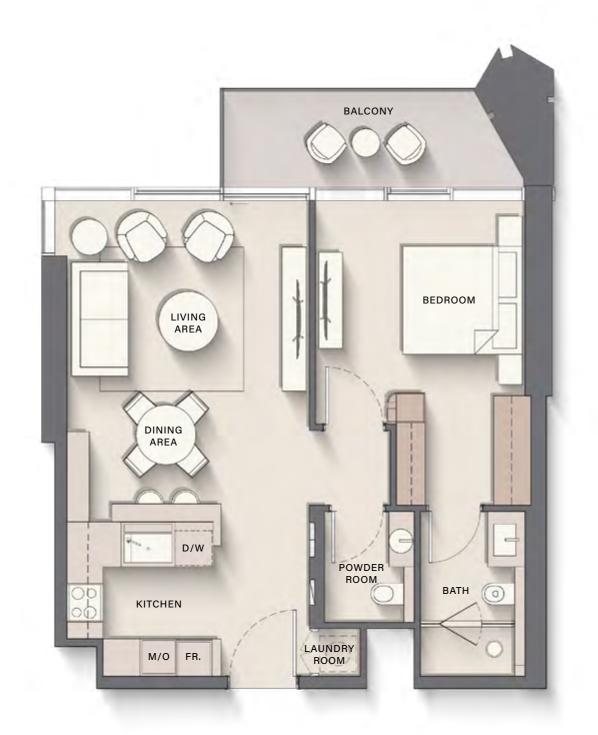

## 1 BEDROOM TYPE A

#### Internal Living Area

Outdoor Living Area

Total Living Area

| 7 <sup>th</sup> & 9 <sup>th</sup> Floor                                                                                                     |
|---------------------------------------------------------------------------------------------------------------------------------------------|
| CRYSTAL LAG<br>VIEW                                                                                                                         |
| 6 <sup>th</sup> Floor<br>05 07 08                                                                                                           |
| 10 <sup>th</sup> Floor<br>06 09 10                                                                                                          |
| 13 <sup>th</sup> , 15 <sup>th</sup> , 17 <sup>th</sup> ,<br>21 <sup>st</sup> & 23 <sup>th</sup> Floor<br><b>05 06 08</b><br><b>09 10 11</b> |
| 25 <sup>th</sup> Floor<br>05 06 08<br>09 10 11                                                                                              |
| 28 <sup>th</sup> Floor<br>06 08 09<br>10                                                                                                    |
| 31 <sup>st</sup> Floor<br>02 03 05<br>06 07 08                                                                                              |

12<sup>th</sup>, 14<sup>th</sup>, 16<sup>th</sup> & 22<sup>th</sup> Floor 06 08 09 10

8<sup>th</sup> & 18<sup>th</sup> Floor 06 08 09 10

- : 800.51 sq. ft
- : 94.18 sq. ft
- : 706.33 sq. ft