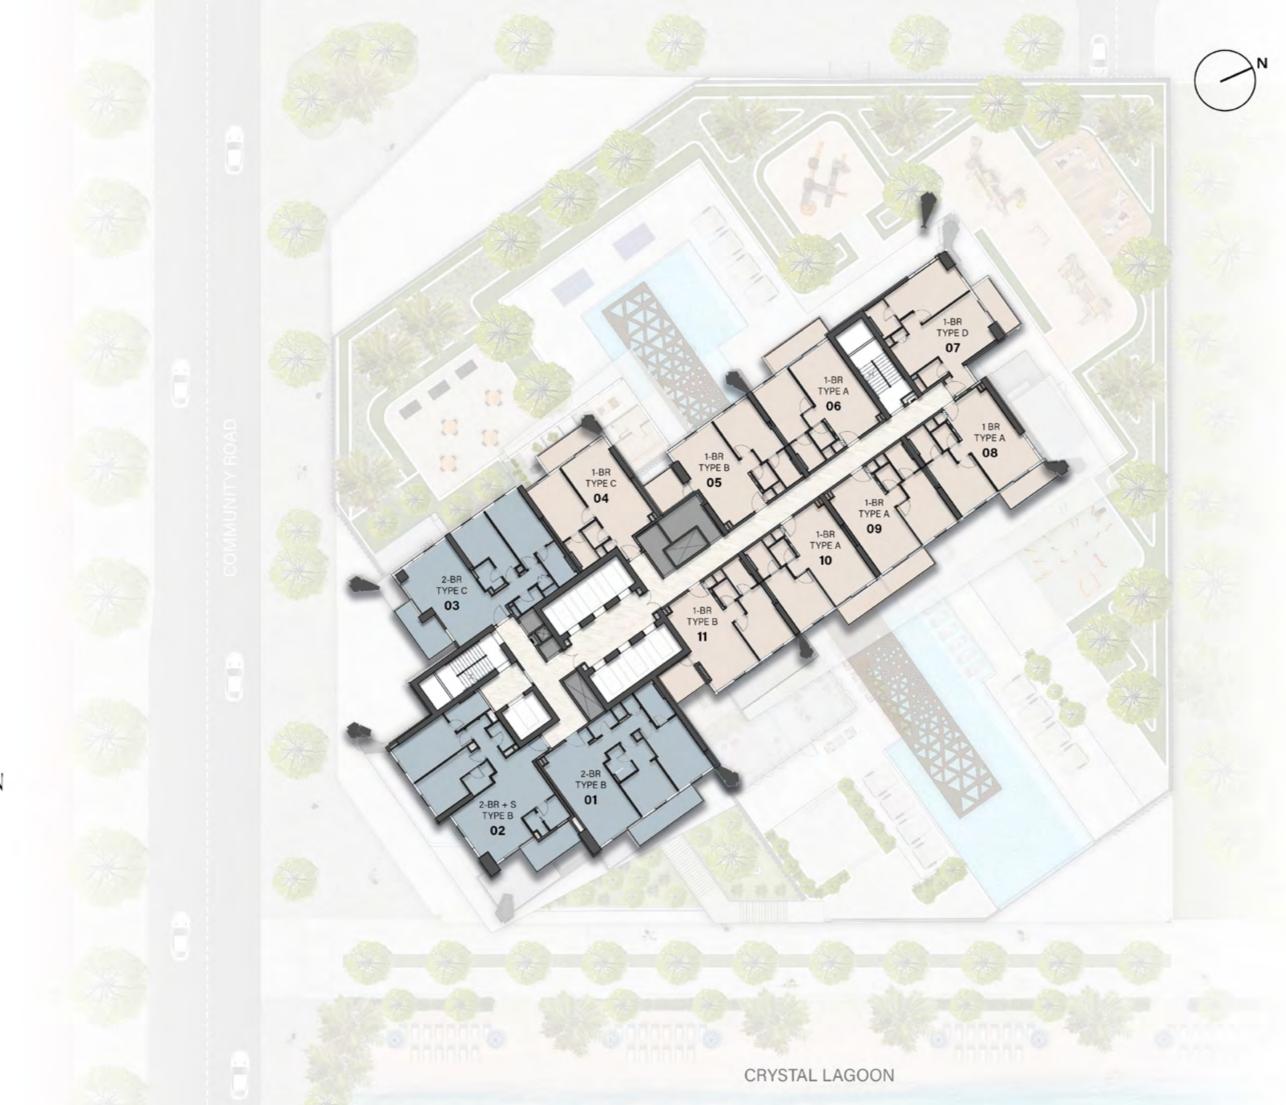

### 8th & 18th FLOOR PLAN

12<sup>th</sup>, 14<sup>th</sup>, 16<sup>th</sup> & 22<sup>nd</sup> FLOOR PLAN

1 BEDROOM