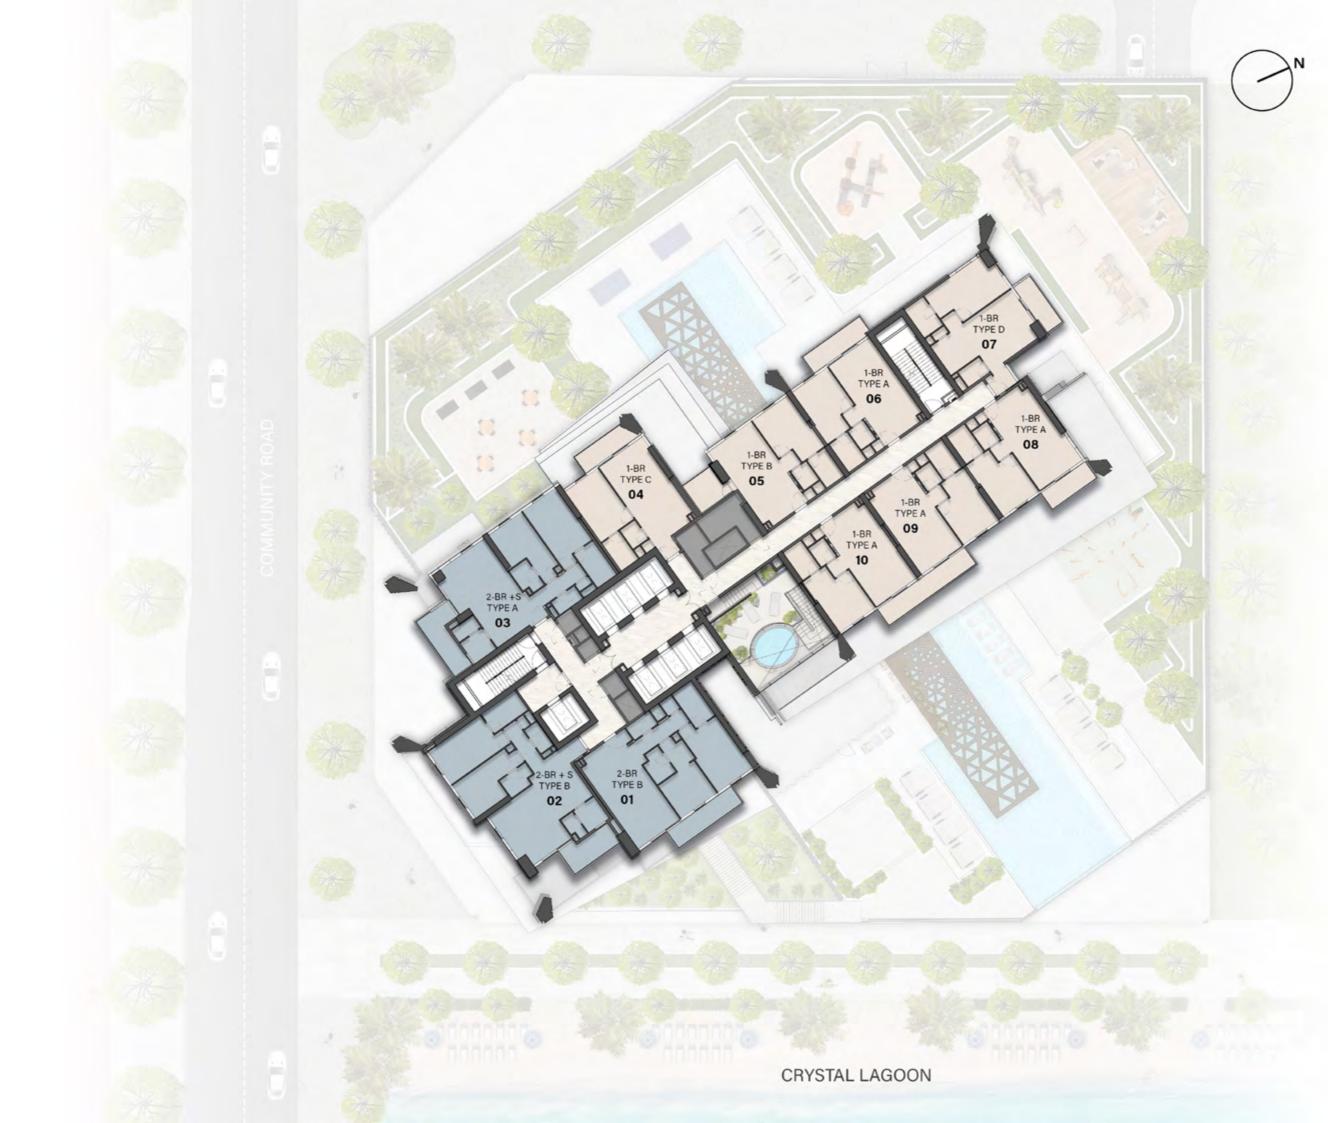

### 8th & 18th FLOOR PLAN

12<sup>th</sup>, 14<sup>th</sup>, 16<sup>th</sup> & 22<sup>nd</sup> FLOOR PLAN

1 BEDROOM