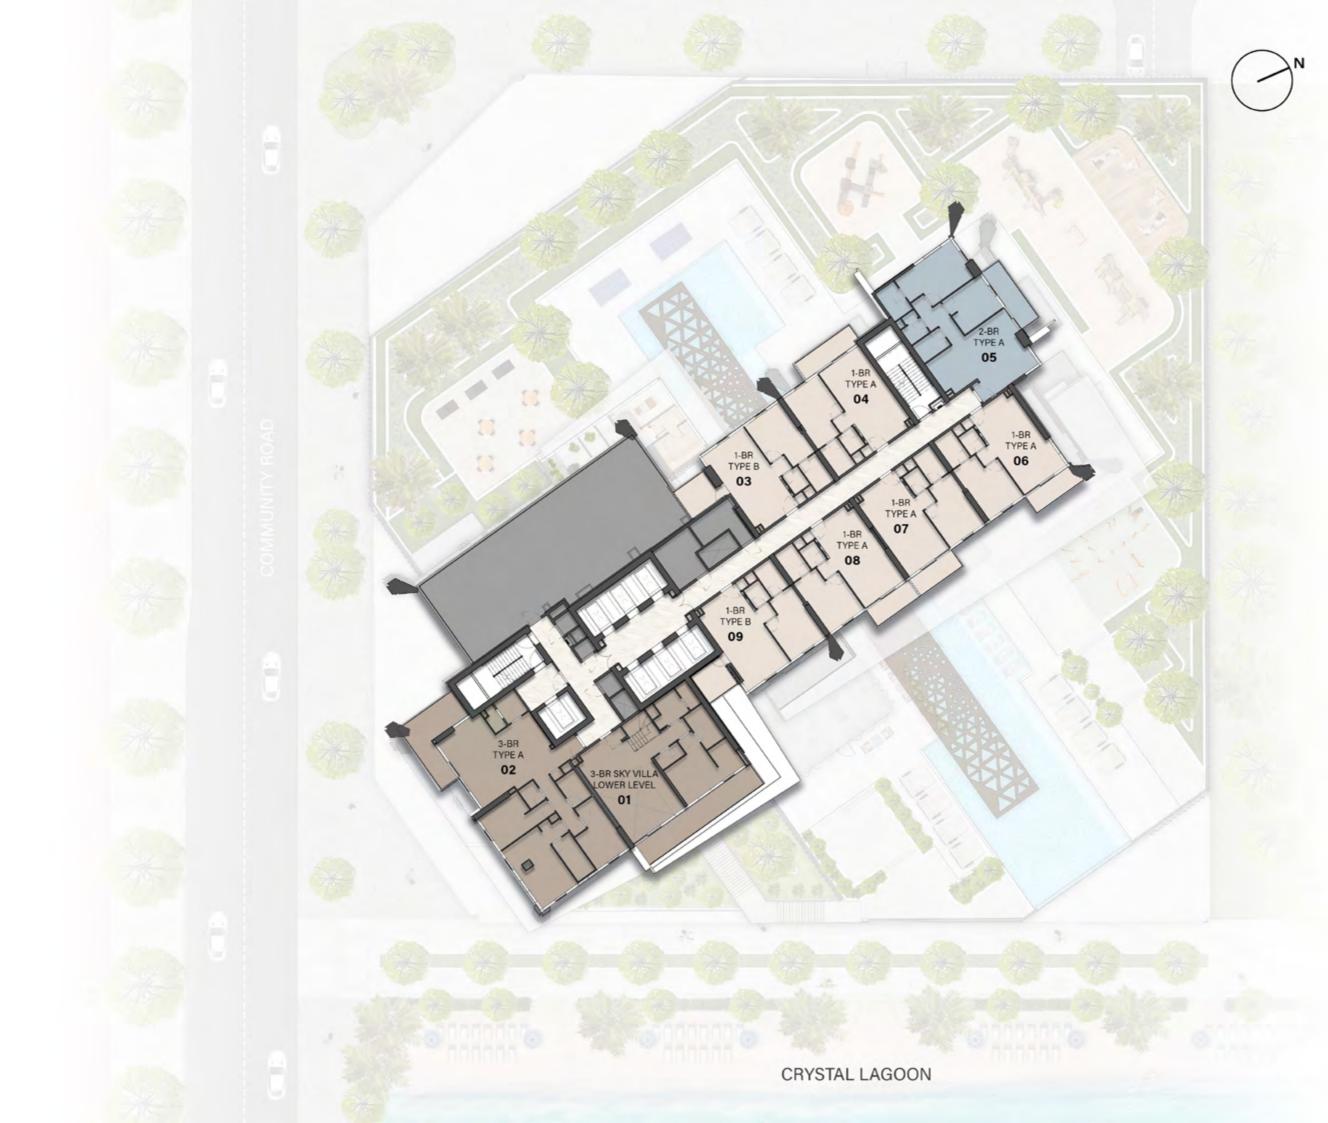

### 8th & 18th FLOOR PLAN

12<sup>th</sup>, 14<sup>th</sup>, 16<sup>th</sup> & 22<sup>nd</sup> FLOOR PLAN

1 BEDROOM

### 33rd FLOOR PLAN

3 BEDROOM

3 BEDROOM