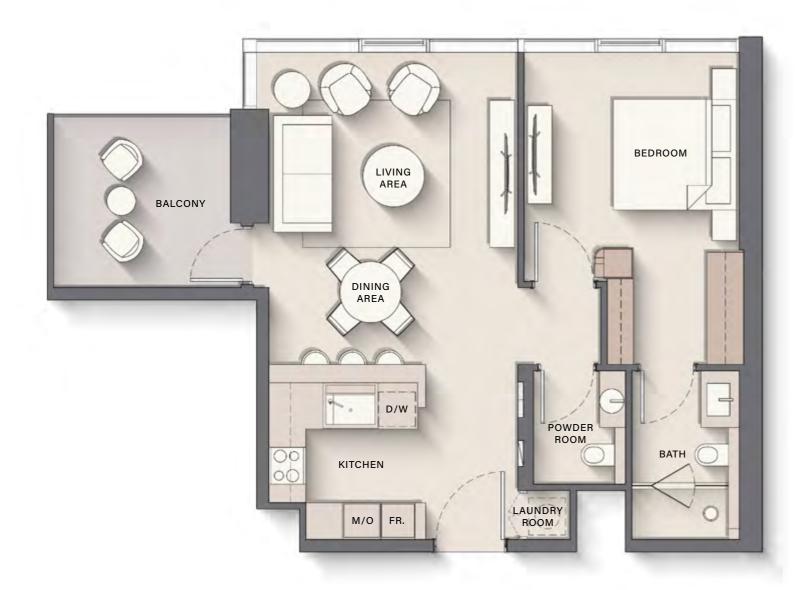

## 1 BEDROOM TYPE B

Outdoor Living Are

Total Living Area

| 8 <sup>th</sup> & 18 <sup>th</sup> Floor |
|------------------------------------------|
| 05<br>11                                 |
| 11                                       |
| 20 <sup>th</sup> Floor                   |
| 05                                       |
|                                          |
| 28 <sup>th</sup> Floor                   |
| 05<br>11                                 |
| 11                                       |

| a  | * | 705.57 sq. ft |
|----|---|---------------|
| ea | • | 104.63 sq. ft |
|    | • | 810.20 sq. ft |

| 10 <sup>th</sup> Floor | 12 <sup>th</sup> , 14 <sup>th</sup> , 16 <sup>th</sup><br>& 22 <sup>th</sup> Floor |
|------------------------|------------------------------------------------------------------------------------|
| 05                     | 05                                                                                 |
| 11                     | 11                                                                                 |
| 24 <sup>th</sup> Floor | 26 <sup>th</sup> Floor                                                             |
| <b>05</b>              | <b>05</b>                                                                          |
| <b>11</b>              | <b>11</b>                                                                          |
| 30 <sup>th</sup> Floor | 32 <sup>th</sup> Floor                                                             |
| 03                     | 03                                                                                 |
| 09                     | 09                                                                                 |