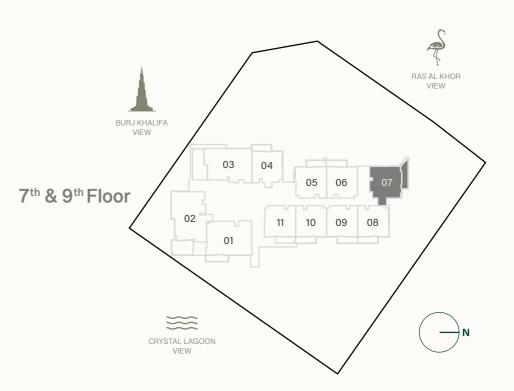

#### 07

8<sup>th</sup> & 18<sup>th</sup> Floor

#### 07

11<sup>th</sup> Floor

### 07

7<sup>th</sup> & 9<sup>th</sup> Floor