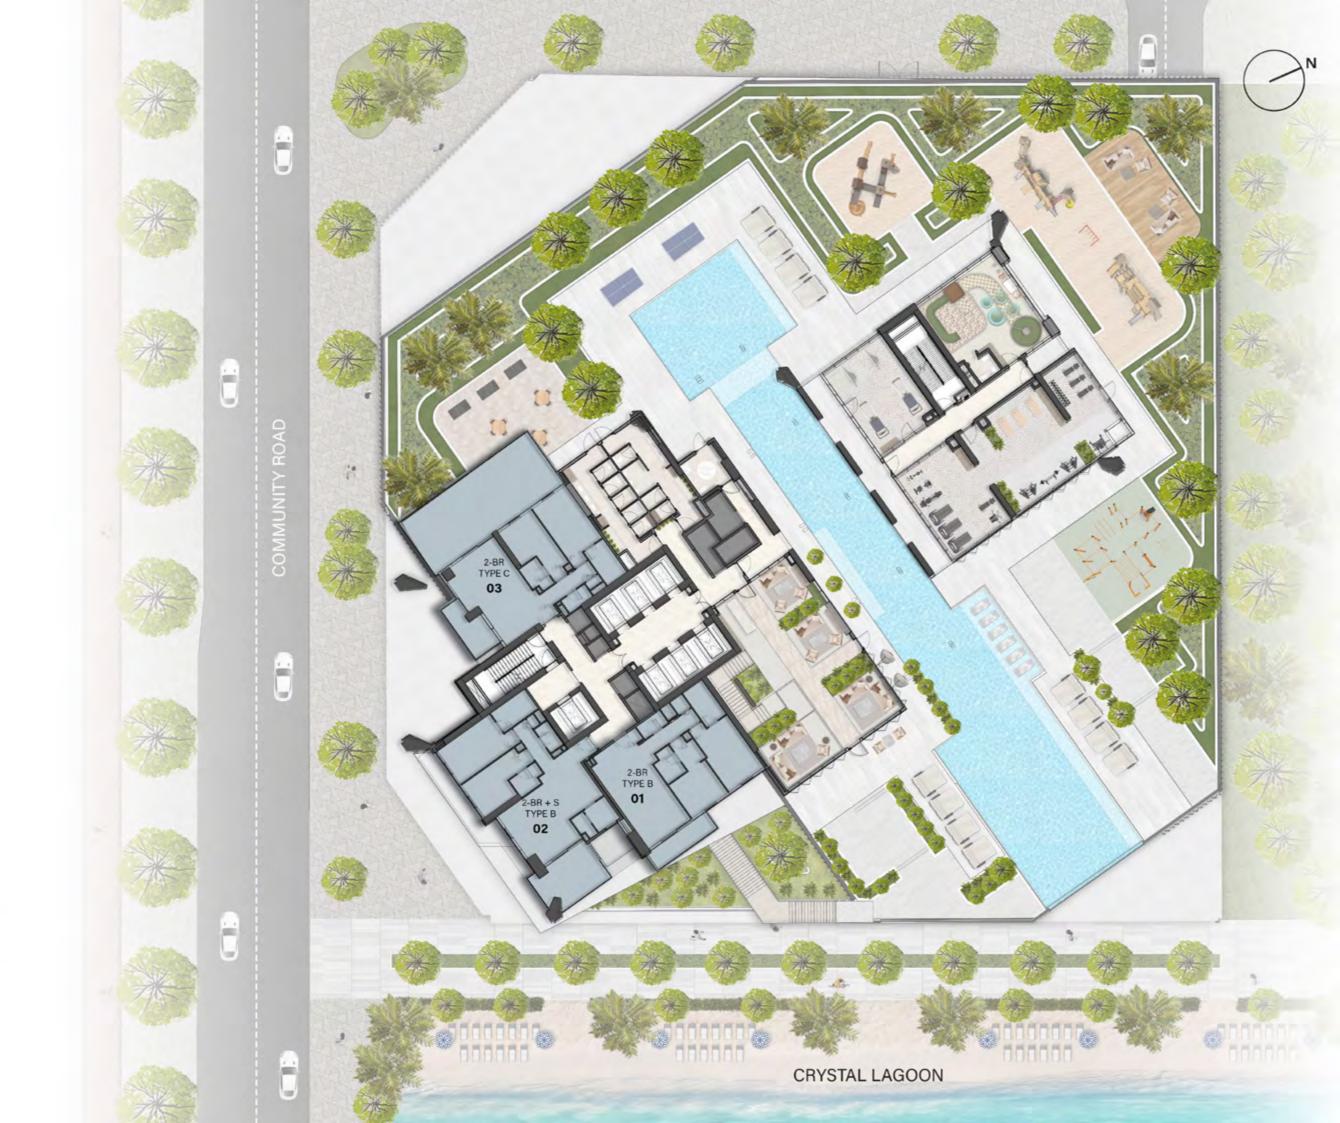

2 BEDROOM













### 8th & 18th FLOOR PLAN













12<sup>th</sup>, 14<sup>th</sup>, 16<sup>th</sup> & 22<sup>nd</sup> FLOOR PLAN

1 BEDROOM























































### 33rd FLOOR PLAN







3 BEDROOM



3 BEDROOM

## 1 BEDROOM TYPE A

#### Internal Living Area

Outdoor Living Area

Total Living Area



| 7 <sup>th</sup> & 9 <sup>th</sup> Floor                                                                                                     |
|---------------------------------------------------------------------------------------------------------------------------------------------|
| CRYSTAL LAG<br>VIEW                                                                                                                         |
| 6 <sup>th</sup>