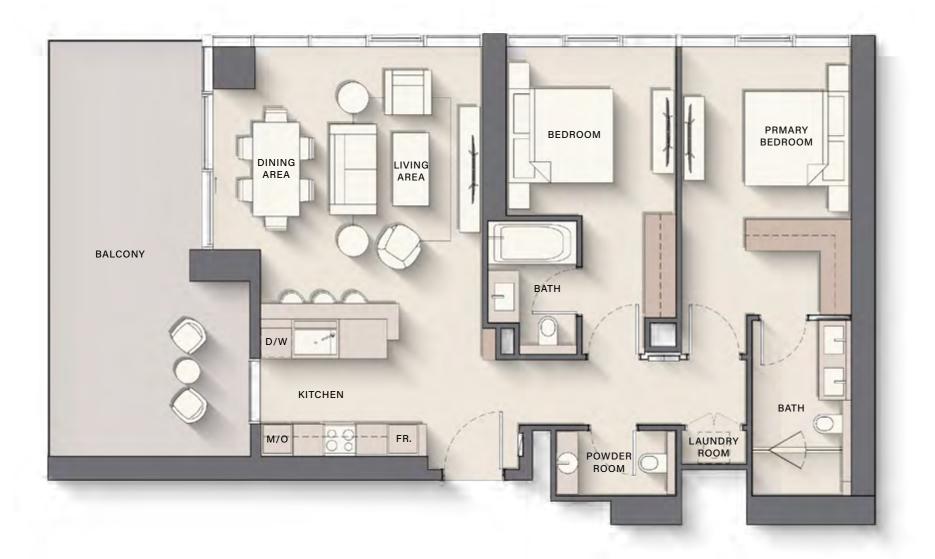

## 2 BEDROOM TYPE B

Outdoor Living Area

Total Living Area

01

: 1218.37 sq. ft Z RAS AL KHOR VIEW 03 04 05 06 07 11 10 09 08 —) N  $7^{th}$  &  $9^{th}$  Floor 6<sup>th</sup> Floor 01 01 10<sup>th</sup> Floor 11<sup>th</sup> Floor 01 01 13<sup>th</sup>, 15<sup>th</sup>, 17<sup>th</sup>, 19<sup>th</sup> Floor 21st & 23rd Floor 01 01 24<sup>th</sup> Floor 25<sup>th</sup> Floor 01 01 27<sup>th</sup> Floor 28<sup>th</sup> Floor 01 01 32<sup>nd</sup> Floor 33<sup>rd</sup> Floor 01 01

: 1110.84 sq. ft

: 107.53 sq. ft